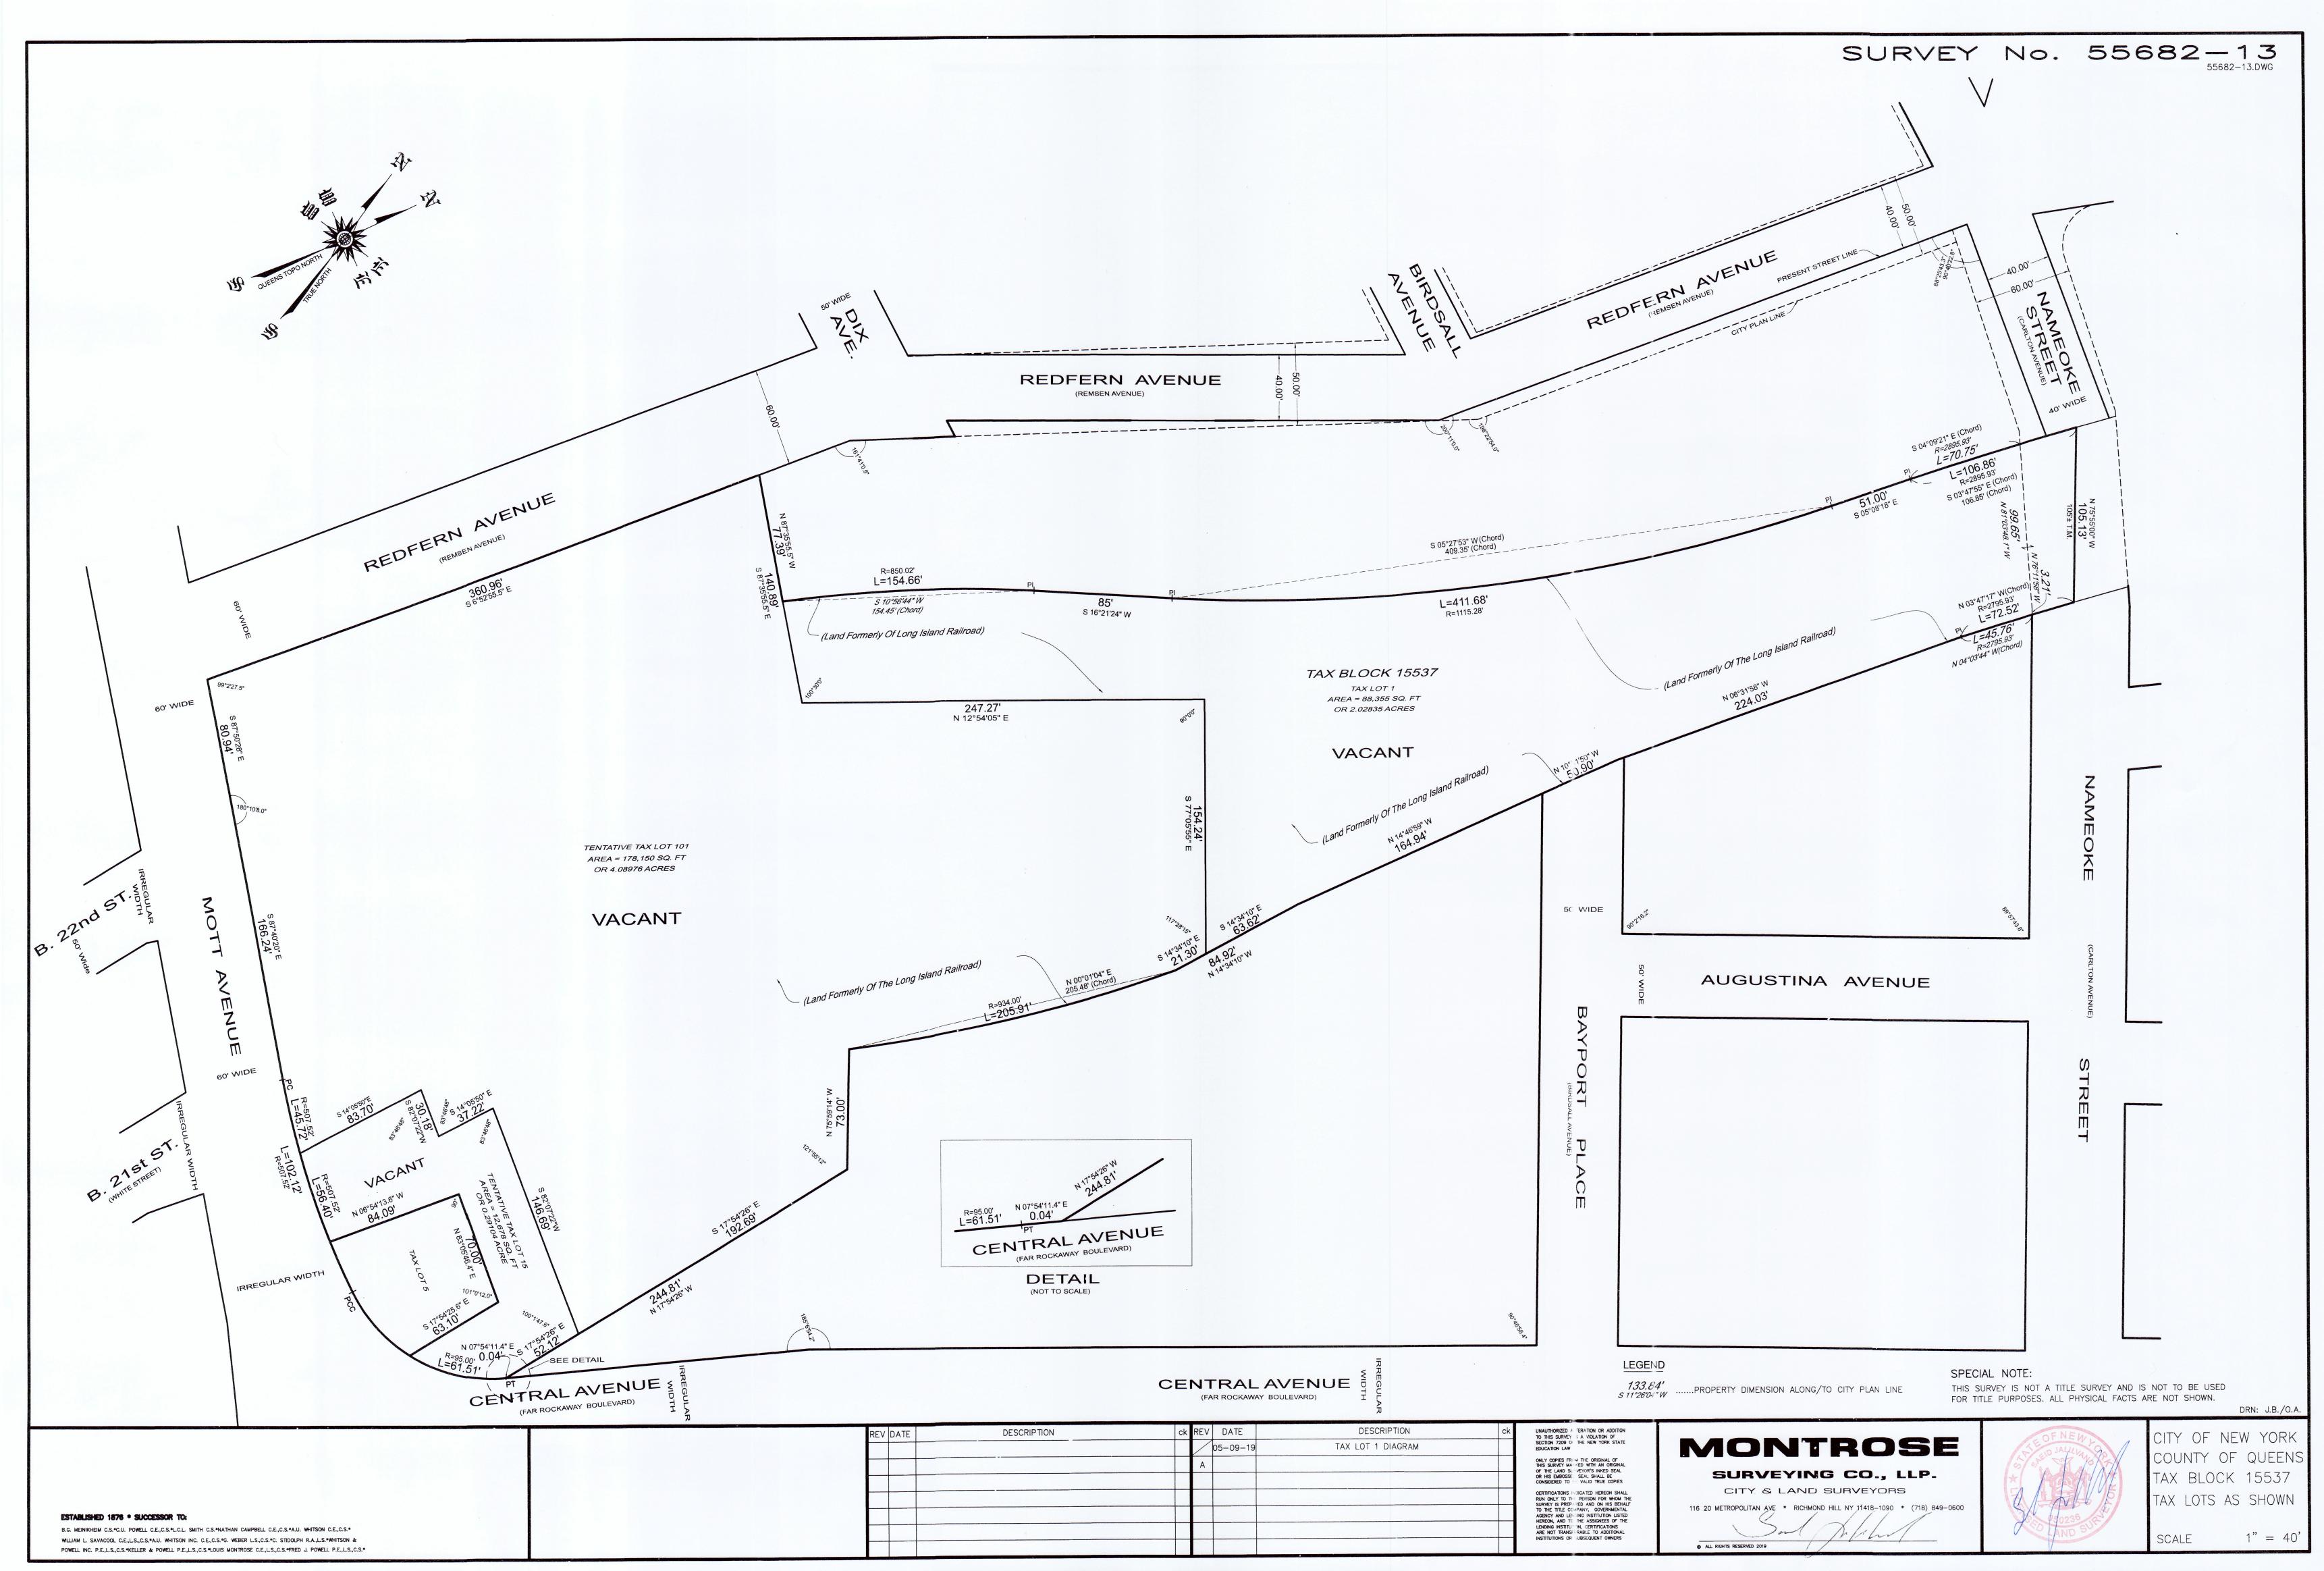

# Exhibit A Site Description

#### Exhibit 1

#### The Land

Metes and Bounds Description MSC Survey 55682-4 Tax Block 15537 Lot 101 Phase 1 Parcel

ALL that certain plot, piece or parcel of land, situate, lying and being in the Borough and County of Queens, City and State of New York, bounded and described as follows:

BEGINNING at the corner formed by the intersection of the easterly side of Redfern Avenue (60 feet wide) with the northerly side of Mott Avenue (60 feet wide);

RUNNING THENCE North 06 degrees 52 minutes 55.5 seconds West, along the easterly side of Redfern Avenue, 360.96 feet to a point;

RUNNING THENCE South 87 degrees 35 minutes 55.5 seconds East, 140.89 feet to a point; RUNNING THENCE North 12 degrees 54 minutes 04.5 seconds East, 247.27 feet to a point; RUNNING THENCE South 77 degrees 05 minutes 55.5 seconds East, 56.50 feet to a point; RUNNING THENCE South 12 degrees 54 minutes 04.5 seconds West, 240.26 feet to a point; RUNNING THENCE South 84 degrees 55 minutes 02 seconds East, 154.83 feet to a point; RUNNING THENCE South 75 degrees 59 minutes 14 seconds East, 73.00 feet to a point; RUNNING THENCE South 17 degrees 54 minutes 26 seconds East, 192.69 feet to a point; RUNNING THENCE South 82 degrees 07 minutes 22 seconds West, 146.69 feet to a point; RUNNING THENCE South 14 degrees 05 minutes 50 seconds East, 37.22 feet to a point; RUNNING THENCE South 82 degrees 07 minutes 22 seconds West, 30.18 feet to a point; RUNNING THENCE South 14 degrees 05 minutes 50 seconds East, 83.70 to the northerly side of Mott Avenue;

RUNNING THENCE the following three courses and distances along the northerly side of Mott Avenue:

- 1. Thence westerly along a curve bearing to the right having a radius of 507.52 feet an arc length of 45.72 feet to a point of tangency;
- 2. Thence North 87 degrees 40 minutes 20 seconds West, 166.24 feet to an angle point;
- 3. Thence North 87 degrees 50 minutes 28 seconds West, 80.94 feet to corner formed by the intersection of the northerly side of Mott Avenue with the easterly side Redfern Avenue the point or place of BEGINNING.

The above mentioned bearings are in reference to Queens Topographical Bureau Meridian.

## Exhibit B

Site Survey