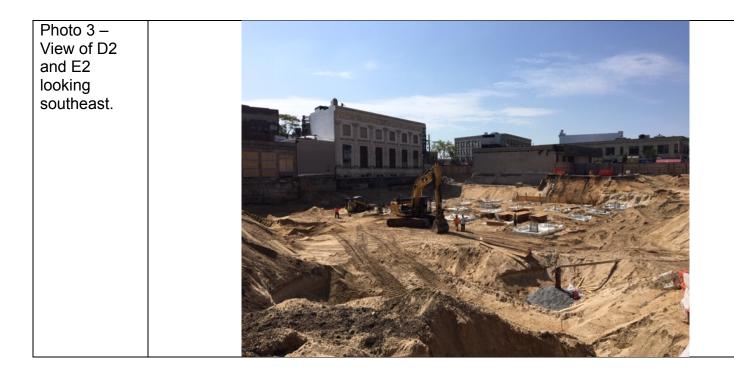

-Installed Preprufe 200 waterproofing membrane in elevator pits in grids E2, F2, and F3.