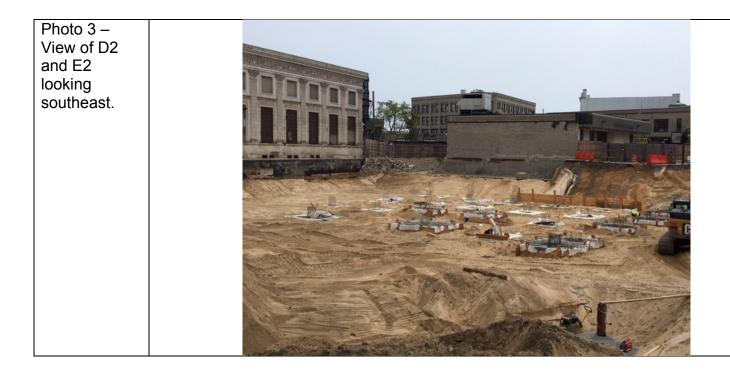

-Installed Preprufe 200 waterproofing membrane in elevator pits in grids E2, F2, and F3.