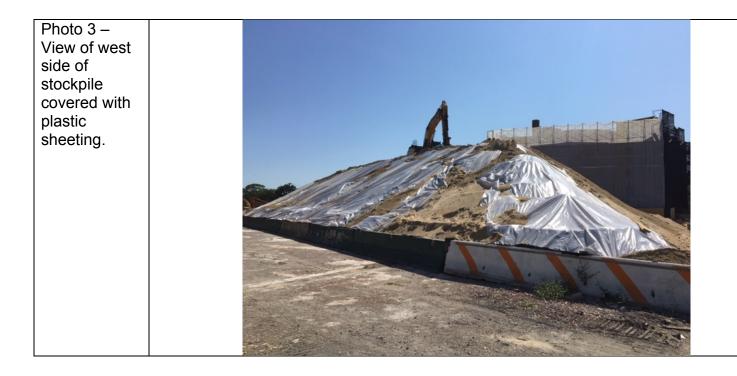

-Covered west side of stockpile in Grids D7 and E7.

-Stockpiled soil from Building C in grids D7 and E7.

-Broke up concrete in A4.