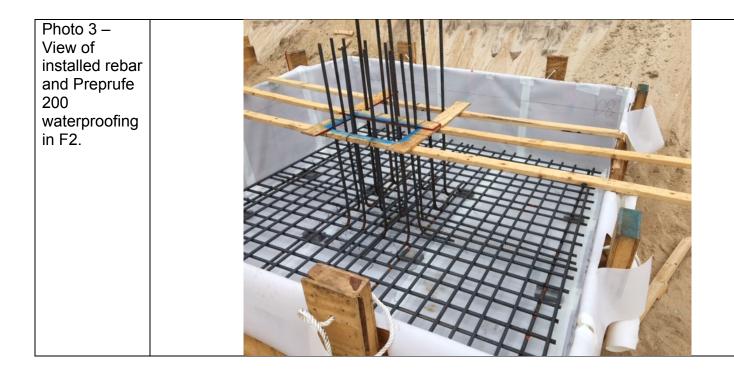

#### **1.** An update of progress made during the reporting day including references to alphanumeric map for Site activities.

-Broke up concrete in A4. -Re-collected Endpoint sample EP-28 (15') to be analyzed for only PCBs. -Installed rebar and Preprufe 200 in grids E2 and F2 for footings. -Welded I-beams in grid A1.