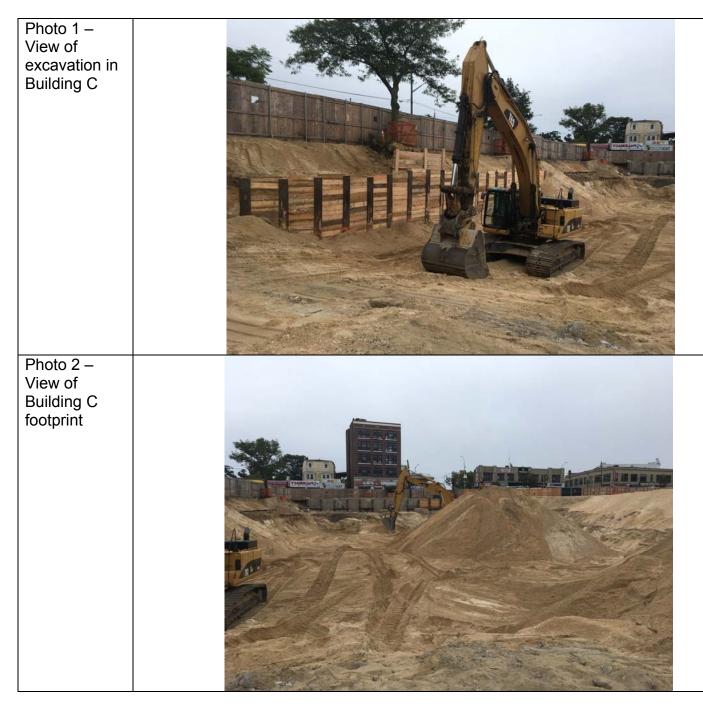

## **1.** An update of progress made during the reporting day including references to alphanumeric map for Site activities.

-Welded I-beams in grid B1.

-Formwork, rebar, and Preprufe 200 waterproofing membrane installation for footings in D2, E2, and E3.