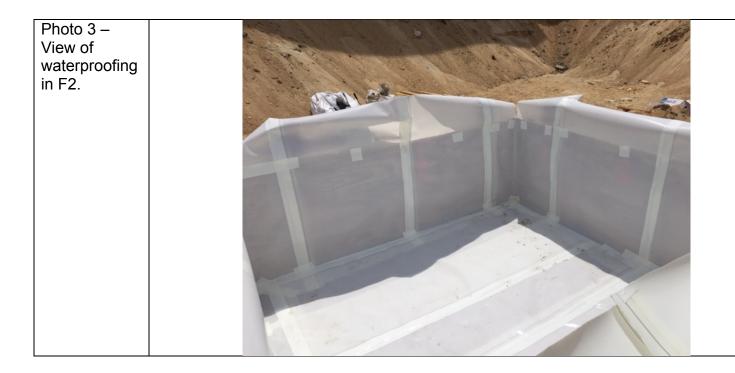

-Installed Preprufe 200 waterproofing membrane in elevator pits in grids E2, F2, and F3.