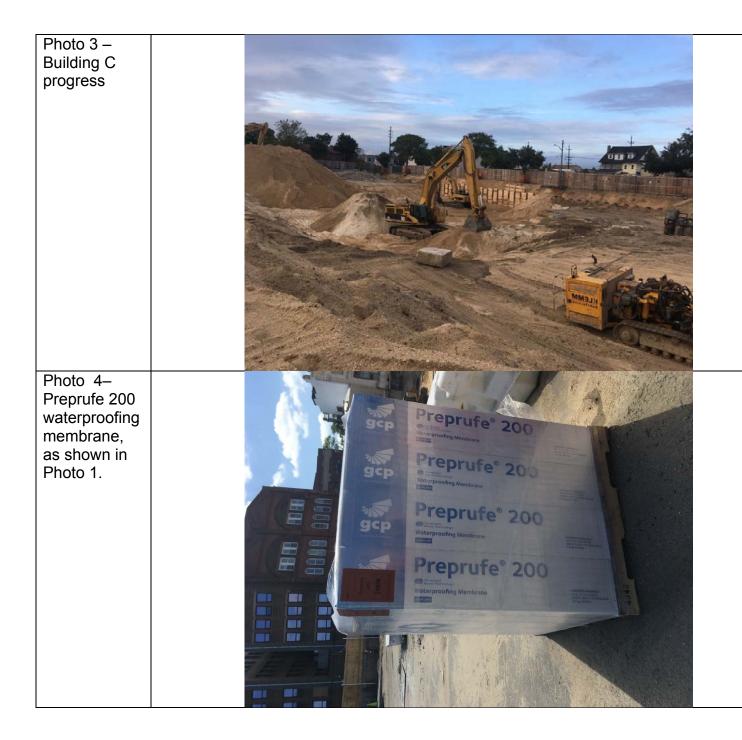

#### **1.** An update of progress made during the reporting day including references to alphanumeric map for Site activities.

-Broke up concrete in A4. -Re-collected Endpoint sample EP-28 (15') to be analyzed for only PCBs. -Installed rebar and Preprufe 200 in grids E2 and F2 for footings. -Welded I-beams in grid A1.

-Covered west side of stockpile in Grids D7 and E7.

-Stockpiled soil from Building C in grids D7 and E7.

-Broke up concrete in A4.