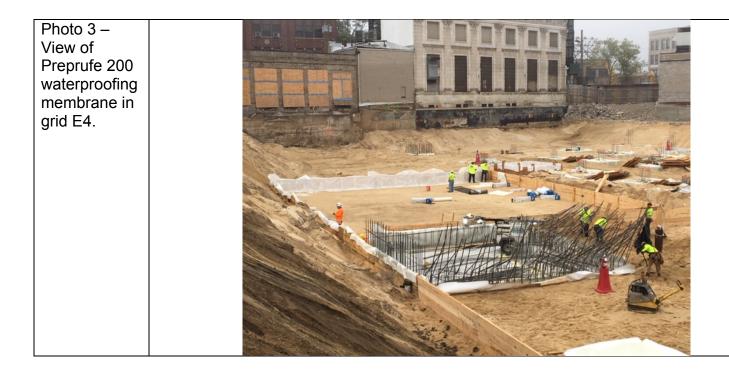

-Installed Preprufe 200 waterproofing membrane in elevator pits in grids E2, F2, and F3.