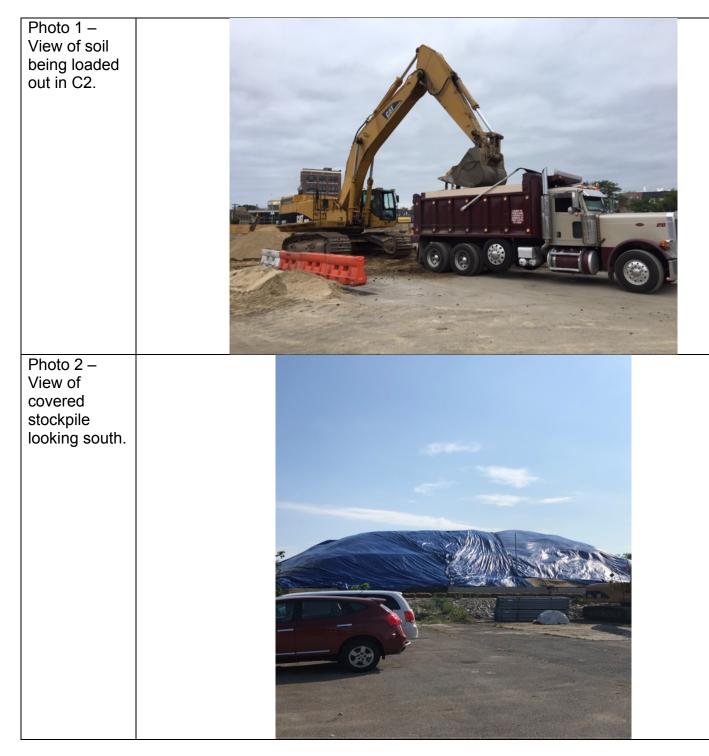

#### 2. Locations of work and quantities of material imported and exported from the Site.

-30 loads of non-hazardous soil were exported from the Site today to Clean Earth of Bethlehem in Bethlehem, PA from grid B1 (0-7) and C1 (0-7).