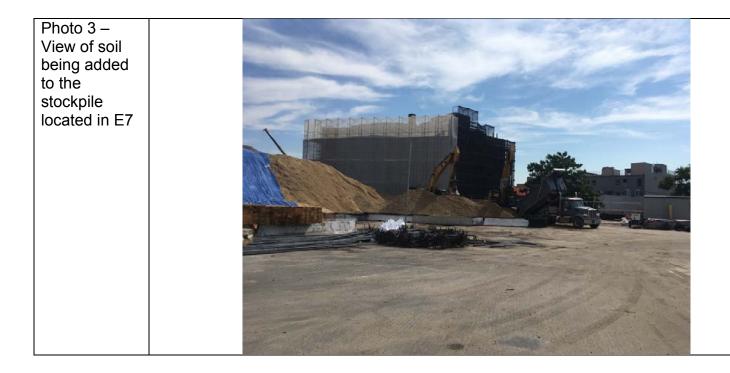

-Covered west side of stockpile in Grids D7 and E7.

-Stockpiled soil from Building C in grids D7 and E7.

-Broke up concrete in A4.