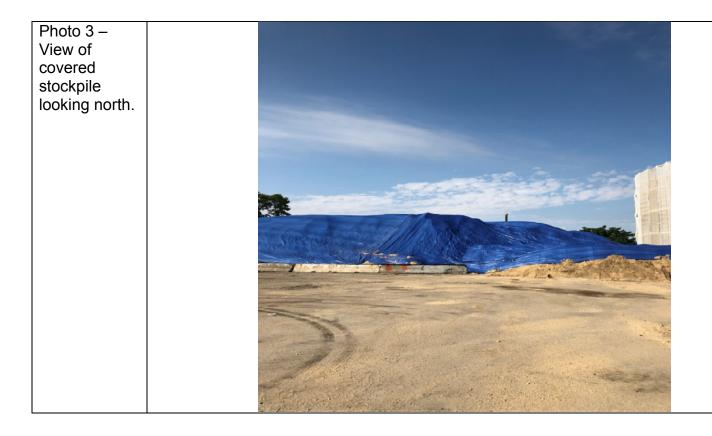

-Covered west side of stockpile in Grids D7 and E7.

-Stockpiled soil from Building C in grids D7 and E7.

-Broke up concrete in A4.