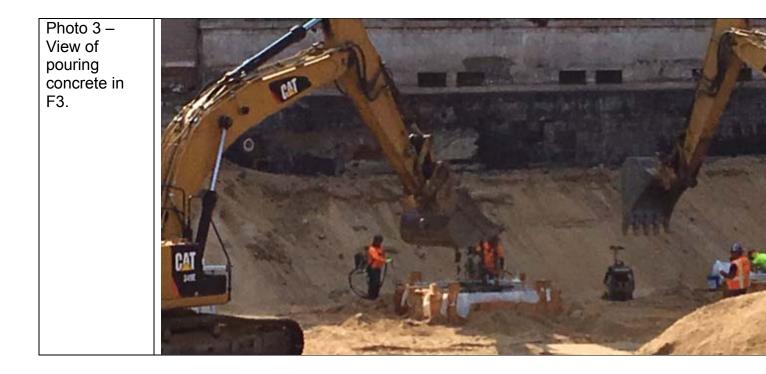

### **1.** An update of progress made during the reporting day including references to alphanumeric map for Site activities.

-Welded I-beams in grid A1. -Poured concrete for footings in grid E2, F2, and F3.