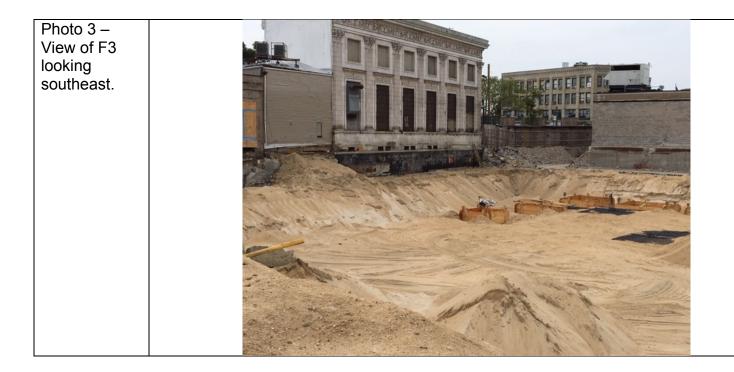

### **1.** An update of progress made during the reporting day including references to alphanumeric map for Site activities.

-Welded I-beams in grid A1. -Poured concrete for footings in grid E2, F2, and F3.