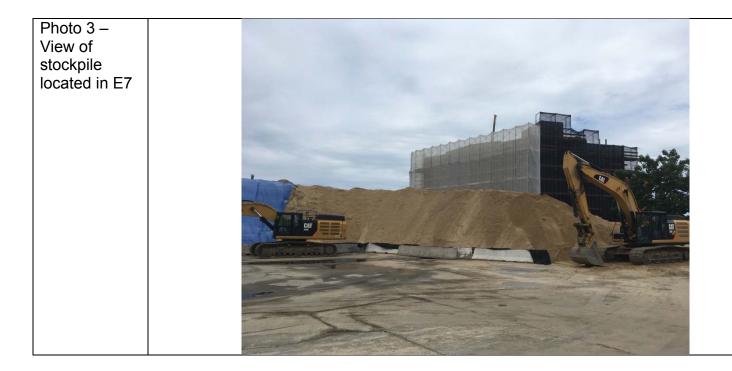

-Covered west side of stockpile in Grids D7 and E7.

-Stockpiled soil from Building C in grids D7 and E7.

-Broke up concrete in A4.