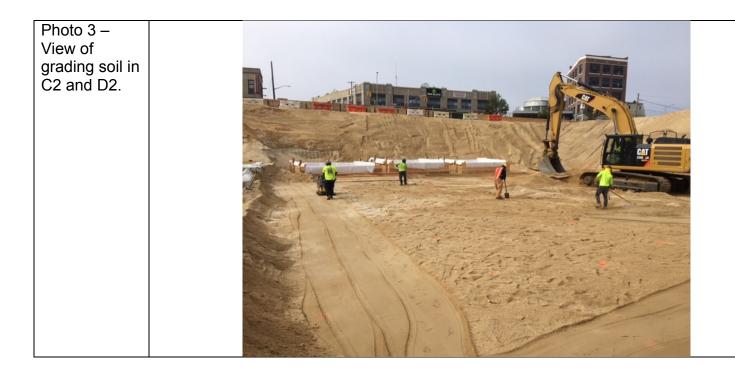

-Covered west side of stockpile in Grids D7 and E7.

-Stockpiled soil from Building C in grids D7 and E7.

-Broke up concrete in A4.