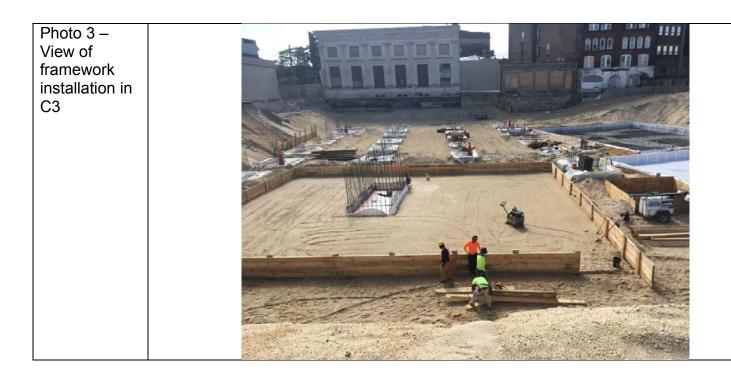

### **1.** An update of progress made during the reporting day including references to alphanumeric map for Site activities.

-Welded I-beams in grid A1. -Poured concrete for footings in grid E2, F2, and F3.