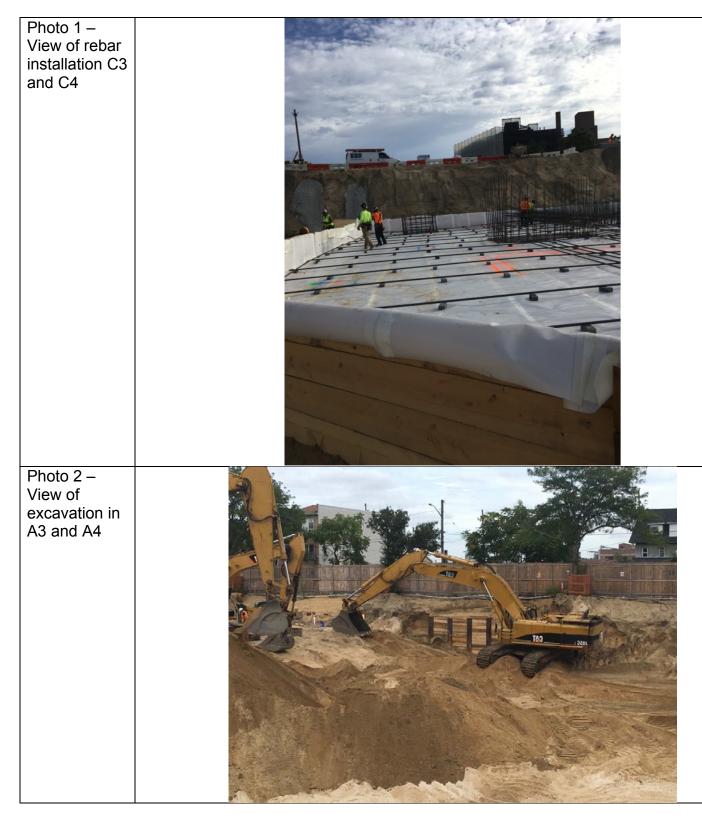

#### **1.** An update of progress made during the reporting day including references to alphanumeric map for Site activities.

-Broke up concrete in A4. -Re-collected Endpoint sample EP-28 (15') to be analyzed for only PCBs. -Installed rebar and Preprufe 200 in grids E2 and F2 for footings. -Welded I-beams in grid A1.