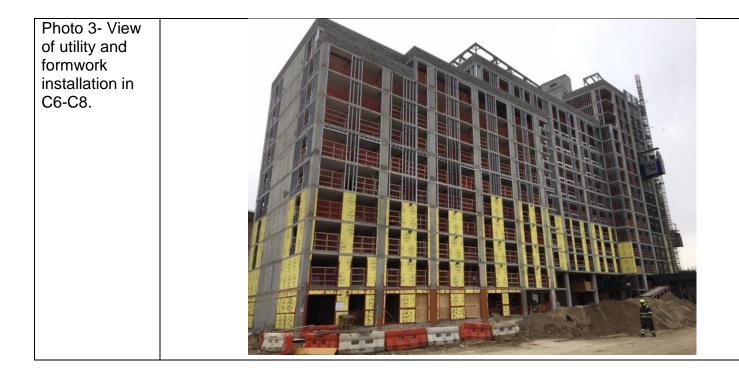

## 6. Planned Activities

-Continue formwork and rebar installation for Building B.

-Continue formwork and rebar installation for Building C.

| Photo 1- View<br>of excavating<br>clean fill and<br>installing<br>utilities in D5<br>and C5. |  |
|----------------------------------------------------------------------------------------------|--|
| Photo 2- View<br>of utility and<br>formwork<br>installation in<br>C6-C8.                     |  |