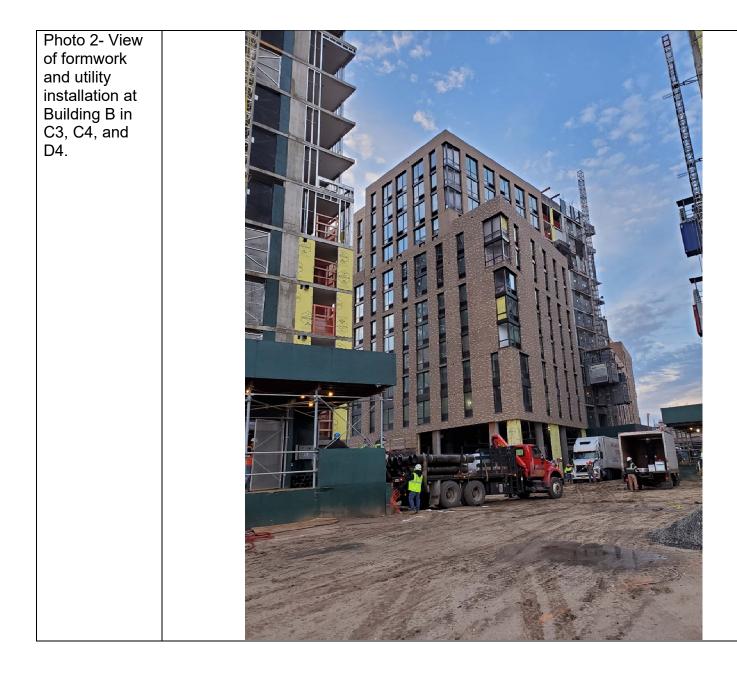

### 1. An update of progress made during the reporting day including references to alphanumeric map for Site activities.

-Utility, rebar, and formwork installation in A1- A4, B1- B5, C5-C8, D1- D7, E2- E4, and F2- F4.

-Excavated clean fill in B1 to B4 for utility installation.

-Installed utilities in B1 to B4.

-Collected three endpoints, EP-92 (7ft); EP-93(7ft); and EP-94(7ft)