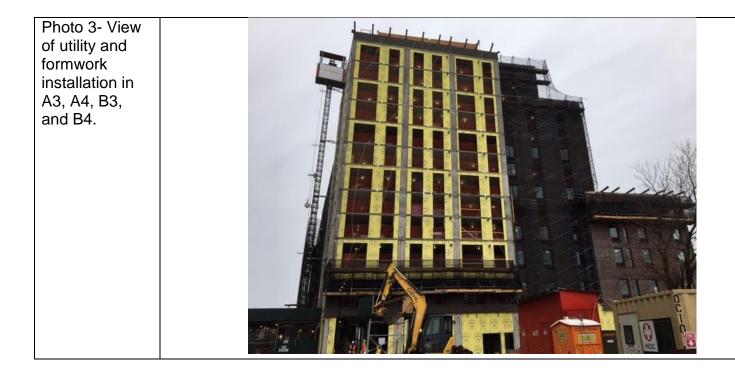

#### 6. Planned Activities

-Continue formwork and rebar installation for Building B.

-Continue formwork and rebar installation for Building C.

| Photo 1- View<br>of clean fill<br>excavation and<br>utilities<br>installation in<br>C5 and D5. | <image/> |
|------------------------------------------------------------------------------------------------|----------|
| Photo 2- View<br>of formwork<br>and utility<br>installation in<br>A3, A4, B3,<br>and B4.       |          |