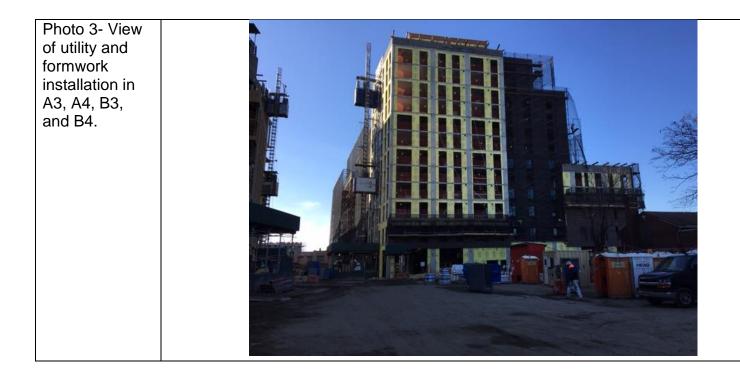

#### 6. Planned Activities

-Continue formwork and rebar installation for Building B.

-Continue formwork and rebar installation for Building C.

| Photo 1- View<br>of clean fill<br>excavation and<br>utilities<br>installation in<br>C5 and D5. | <image/> |
|------------------------------------------------------------------------------------------------|----------|
| Photo 2- View<br>of formwork<br>and utility<br>installation in<br>A3, A4, B3,<br>and B4.       |          |