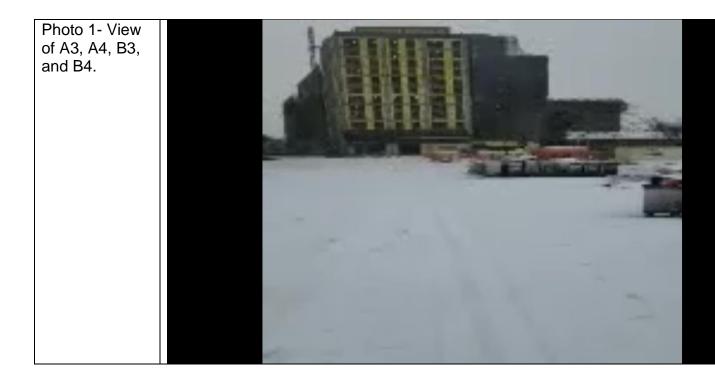

#### 6. Planned Activities

-Continue formwork and rebar installation for Building B.

-Continue formwork and rebar installation for Building C.

| Photo 1- View<br>of clean fill<br>excavation and<br>utilities<br>installation in<br>B5 and C5. |  |
|------------------------------------------------------------------------------------------------|--|
| Photo 2- View<br>of utility and<br>formwork<br>installation in<br>A3, A4, B3,<br>and B4.       |  |

### **1.** An update of progress made during the reporting day including references to alphanumeric map for Site activities.

-Utility, rebar, and formwork installation in A1- A4, B1- B5, C5-C8, D1- D7, E2- E4, and F2-F4.

-Excavated clean fill in B5 and C5 for utility installation. -Installed utilities in B5 and C5.