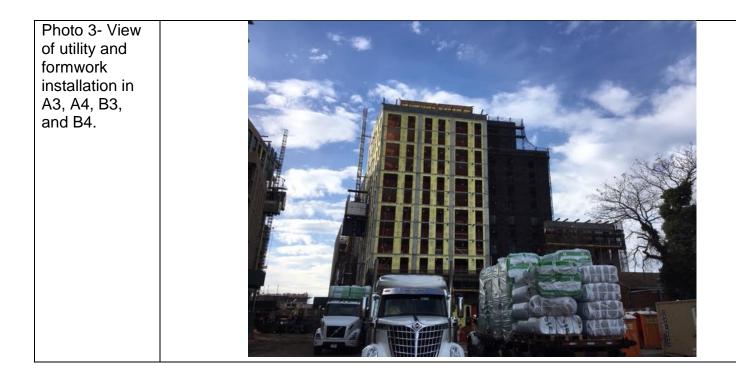

#### 6. Planned Activities

-Continue formwork and rebar installation for Building B.

-Continue formwork and rebar installation for Building C.

| Photo 1- View<br>of clean fill<br>excavation and<br>utilities<br>installation in<br>B5 and C5. |  |
|------------------------------------------------------------------------------------------------|--|
| Photo 2- View<br>of utility and<br>formwork<br>installation in<br>A3, A4, B3,<br>and B4.       |  |

### **1.** An update of progress made during the reporting day including references to alphanumeric map for Site activities.

-Utility, rebar, and formwork installation in A1- A4, B1- B5, C5-C8, D1- D7, E2- E4, and F2-F4.

-Excavated clean fill in B5 and C5 for utility installation. -Installed utilities in B5 and C5.