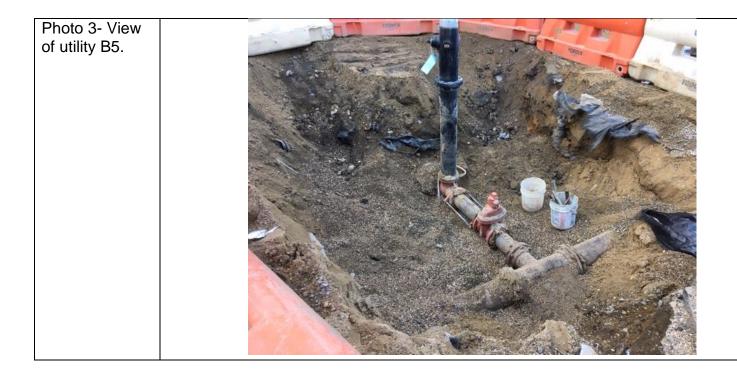

#### 6. Planned Activities

-Continue formwork and rebar installation for Building B.

-Continue formwork and rebar installation for Building C.

| Photo 1- View<br>of clean fill<br>excavation and<br>utilities<br>installation in<br>B5 and C5. | <image/> |
|------------------------------------------------------------------------------------------------|----------|
| Photo 2- View<br>of utility<br>installation in<br>B5.                                          |          |

### **1.** An update of progress made during the reporting day including references to alphanumeric map for Site activities.

-Utility, rebar, and formwork installation in A1- A4, B1- B5, C5-C8, D1- D7, E2- E4, and F2-F4.

-Excavated clean fill in B5 and C5 for utility installation. -Installed utilities in B5 and C5.