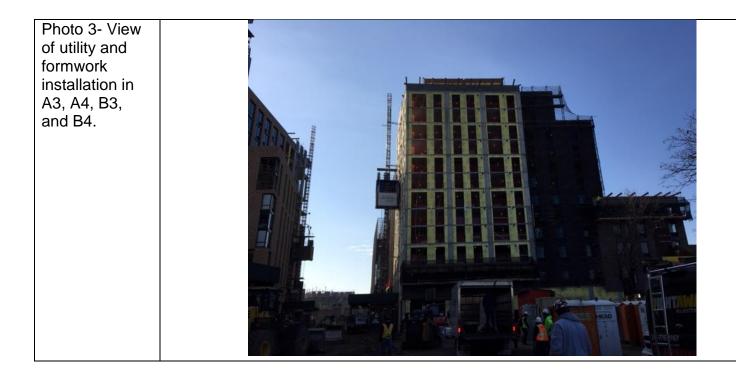

#### 6. Planned Activities

-Continue formwork and rebar installation for Building B.

-Continue formwork and rebar installation for Building C.

| Photo 1- View<br>of clean fill<br>excavation and<br>utilities<br>installation in<br>B5 and C5. |  |
|------------------------------------------------------------------------------------------------|--|
| Photo 2- View<br>of utility and<br>formwork<br>installation in<br>A3, A4, B3,<br>and B4.       |  |