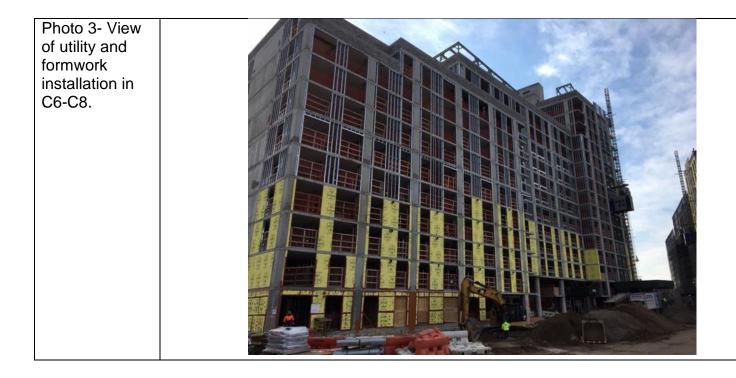

## 6. Planned Activities

-Continue formwork and rebar installation for Building B.

-Continue formwork and rebar installation for Building C.

| Photo 1- View<br>of excavating<br>clean fill and<br>installing<br>utilities in D5<br>and C5. |  |
|----------------------------------------------------------------------------------------------|--|
| Photo 2- View<br>of utility and<br>formwork<br>installation in<br>C6-C8.                     |  |

-Utility, rebar, and formwork installation in A1- A4, B1- B5, C5-C8, D1- D7, E2- E4, and F2-F4.

-Excavated clean fill in C5 and D5 for utility installation.