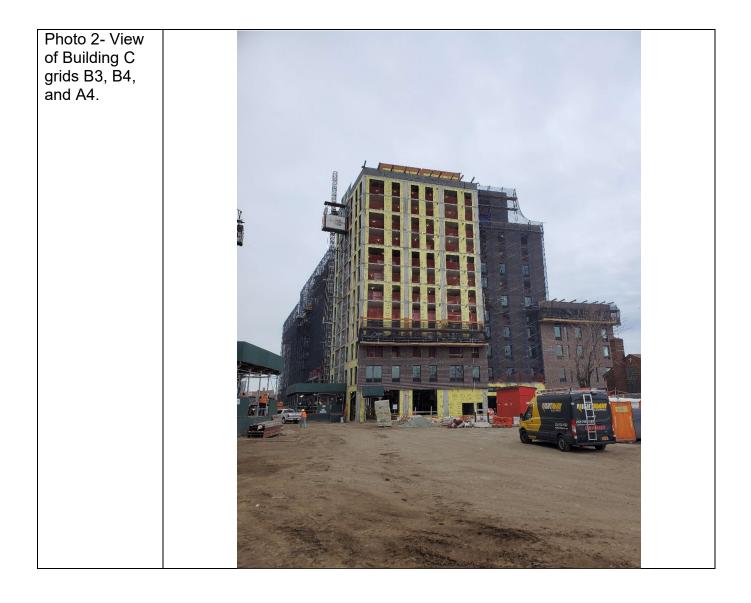

#### 6. Planned Activities

-Continue formwork and rebar installation for Building B. -Continue formwork and rebar installation for Building C. -Continue formwork and rebar installation for Building H.