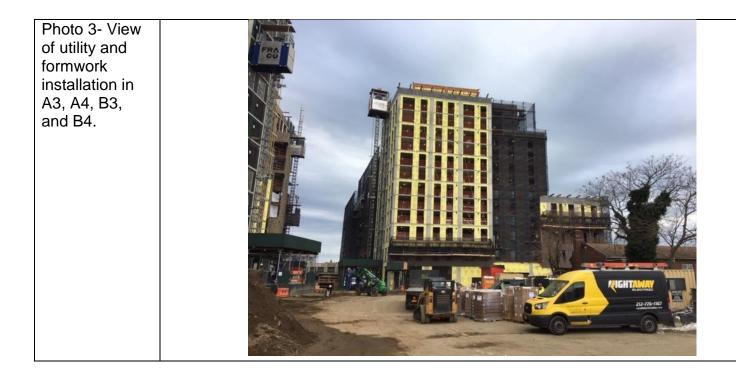

#### 6. Planned Activities

-Continue formwork and rebar installation for Building B.

-Continue formwork and rebar installation for Building C.

| Photo 1- View<br>of clean fill<br>excavation and<br>utilities<br>installation in<br>C5 and D5. | <image/> |
|------------------------------------------------------------------------------------------------|----------|
| Photo 2- View<br>of formwork<br>and utility<br>installation in<br>A3, A4, B3,<br>and B4.       |          |