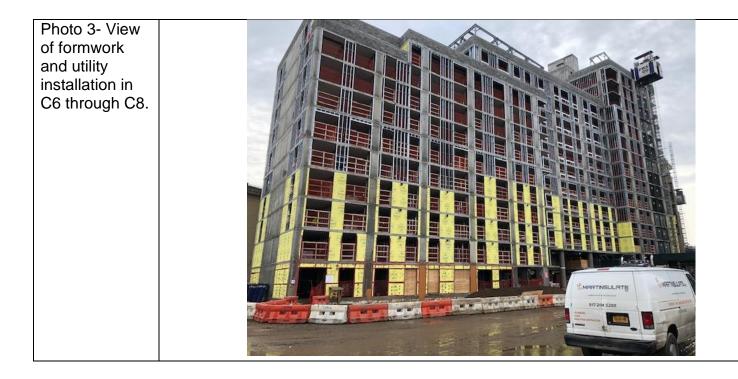

## 5. An explanation of notable Site conditions.

-Today's work was overseen by David Klein of CA RICH. No conditions of note were observed.

## 6. Planned Activities

-Continue formwork and rebar installation for Building B.

-Continue formwork and rebar installation for Building C.

| Photo 1- View<br>of excavating<br>clean fill and<br>installing<br>utilities in D5<br>and C5. |  |
|----------------------------------------------------------------------------------------------|--|
| Photo 2- View<br>of utility and<br>formwork<br>installation in<br>C6-C8.                     |  |

## Daily Report for December 15, 2020

Far Rockaway Project 20-02 Mott Avenue Far Rockaway, NY BCP #C241224

## **1.** An update of progress made during the reporting day including references to alphanumeric map for Site activities.

-Utility, rebar, and formwork installation in A1- A4, B1- B5, C5-C8, D1- D7, E2- E4, and F2-F4.

-Excavated clean fill in C5 and D5 for utility installation. -Installed utilities in C5 and D5.