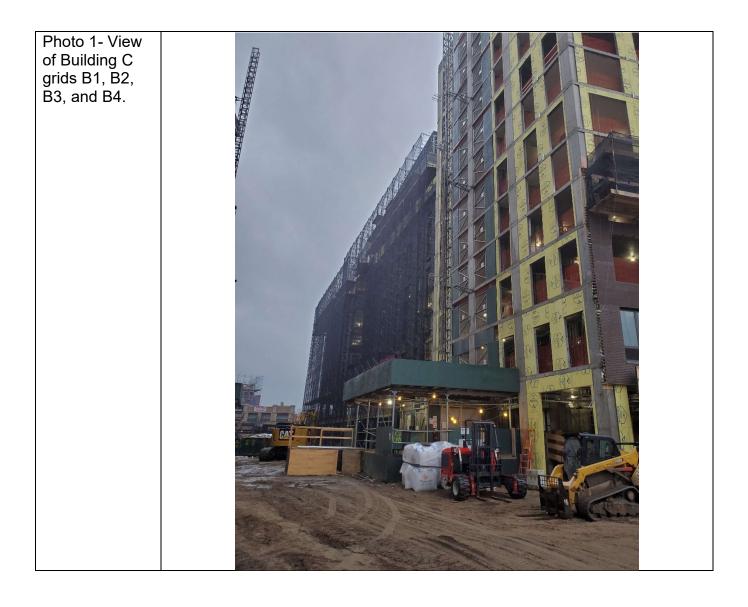

#### 6. Planned Activities

-Continue formwork and rebar installation for Building B. -Continue formwork and rebar installation for Building C. -Continue formwork and rebar installation for Building H.