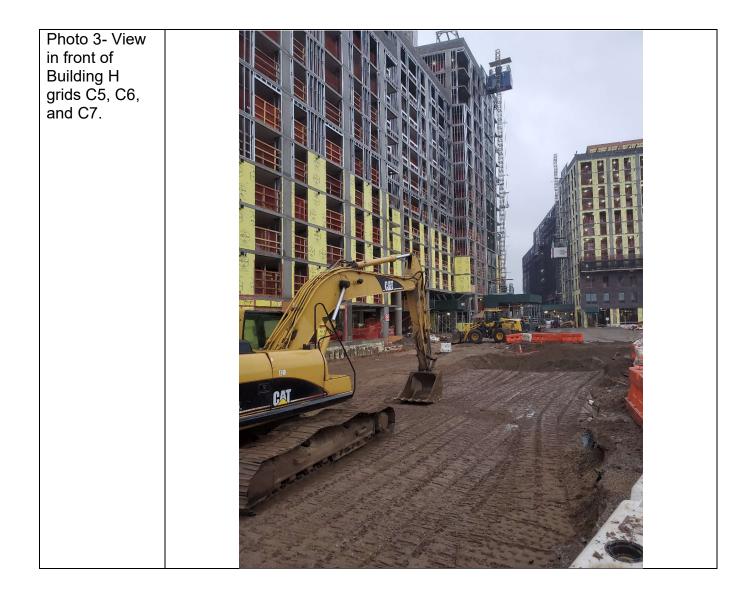

#### 6. Planned Activities

-Continue formwork and rebar installation for Building B. -Continue formwork and rebar installation for Building C. -Continue formwork and rebar installation for Building H.