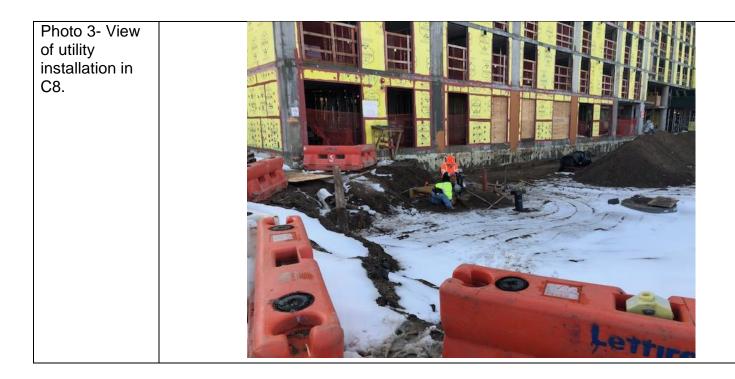

## 5. An explanation of notable Site conditions.

-Today's work was overseen by David Klein of CA RICH. No conditions of note were observed.

## 6. Planned Activities

-Continue formwork and rebar installation for Building B.

-Continue formwork and rebar installation for Building C.

| Photo 1- View<br>of excavating<br>clean fill and<br>installing<br>utilities in D5<br>and C5. |  |
|----------------------------------------------------------------------------------------------|--|
| Photo 2- View<br>of utility and<br>formwork<br>installation in<br>C6-C8.                     |  |

## Daily Report for December 15, 2020

Far Rockaway Project 20-02 Mott Avenue Far Rockaway, NY BCP #C241224

## **1.** An update of progress made during the reporting day including references to alphanumeric map for Site activities.

-Utility, rebar, and formwork installation in A1- A4, B1- B5, C5-C8, D1- D7, E2- E4, and F2-F4.

-Excavated clean fill in C5 and D5 for utility installation. -Installed utilities in C5 and D5.