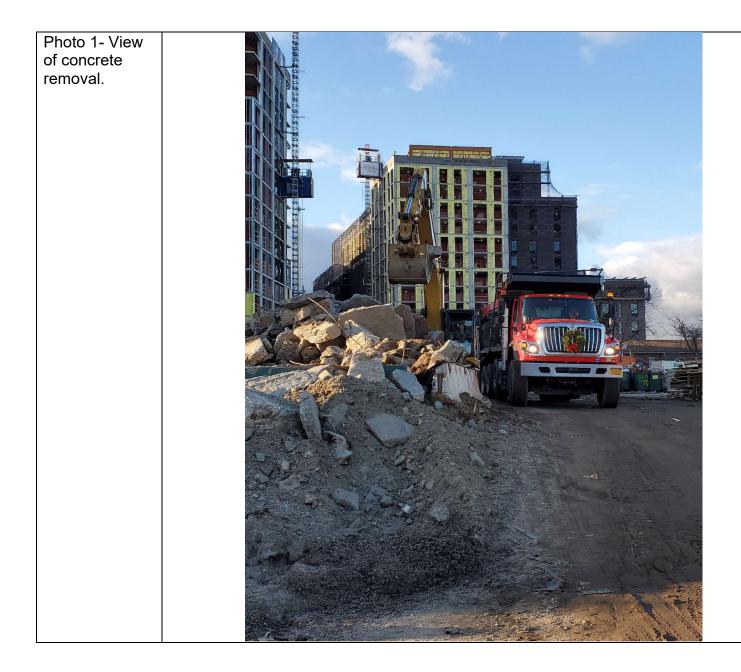

### 2. Locations of work and quantities of material imported and exported from the Site.

-6 loads of contaminated material was exported from the site today to Posillico.

-7 loads of concrete was removed from the site today.