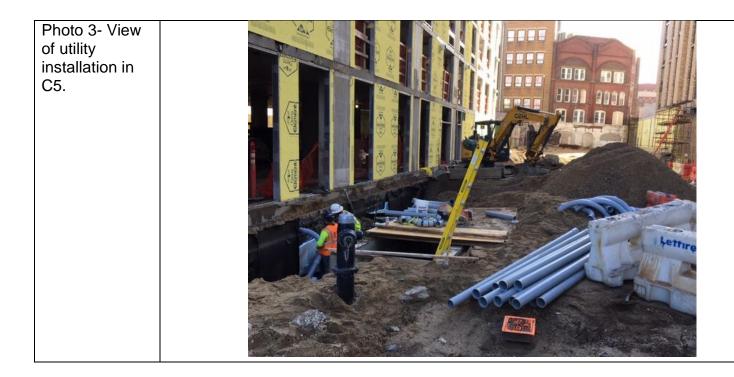

## 6. Planned Activities

-Continue formwork and rebar installation for Building B.

-Continue formwork and rebar installation for Building C.

| Photo 1- View<br>of excavating<br>clean fill and<br>installing<br>utilities in D5<br>and E5. |  |
|----------------------------------------------------------------------------------------------|--|
| Photo 2- View<br>of excavating<br>clean fill in C5<br>for utility<br>installation.           |  |

## Daily Report for December 11, 2020

Far Rockaway Project 20-02 Mott Avenue Far Rockaway, NY BCP #C241224

## **1.** An update of progress made during the reporting day including references to alphanumeric map for Site activities.

-Utility, rebar, and formwork installation in A1- A4, B1- B5, C5-C8, D1- D7, E2- E4, and F2- F4.

-Excavated clean fill in B5, D5, E5, and F5 for utility installation. -Backfilling clean fill in C5, D5, and E5.