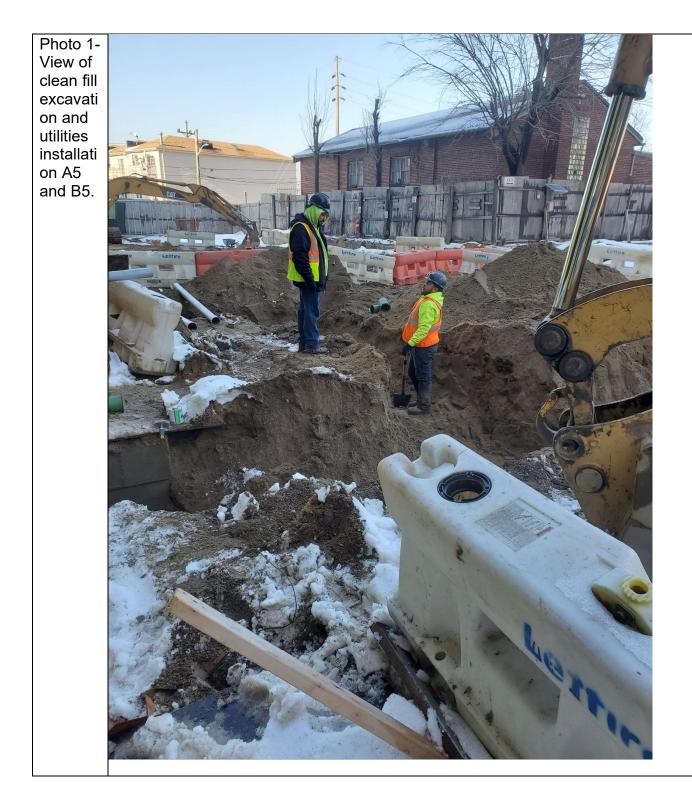

#### 6. Planned Activities

-Continue formwork and rebar installation for Building B.

-Continue formwork and rebar installation for Building C.

| Photo 1- View<br>of clean fill<br>excavation and<br>utilities<br>installation in<br>D5 and C5. |  |
|------------------------------------------------------------------------------------------------|--|
| Photo 2- View<br>of utility<br>installation in<br>C5 and D5.                                   |  |

-Excavated clean fill in C5 and D5 for utility installation. -Installed utilities in C5 and D5.