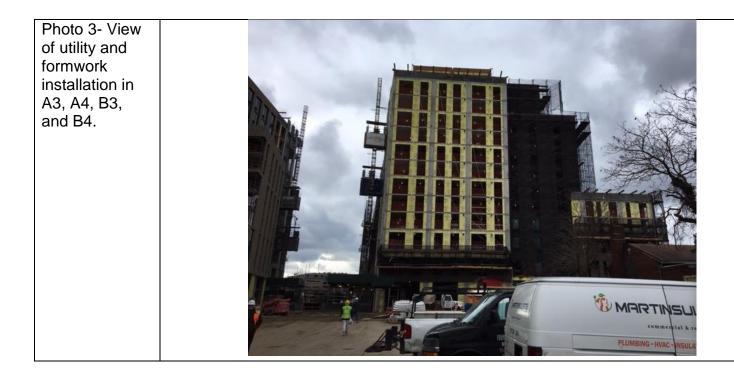

#### 6. Planned Activities

-Continue formwork and rebar installation for Building B.

-Continue formwork and rebar installation for Building C.

| Photo 1- View<br>of clean fill<br>excavation and<br>utilities<br>installation in<br>B5 and C5. |  |
|------------------------------------------------------------------------------------------------|--|
| Photo 2- View<br>of utility and<br>formwork<br>installation in<br>A3, A4, B3,<br>and B4.       |  |