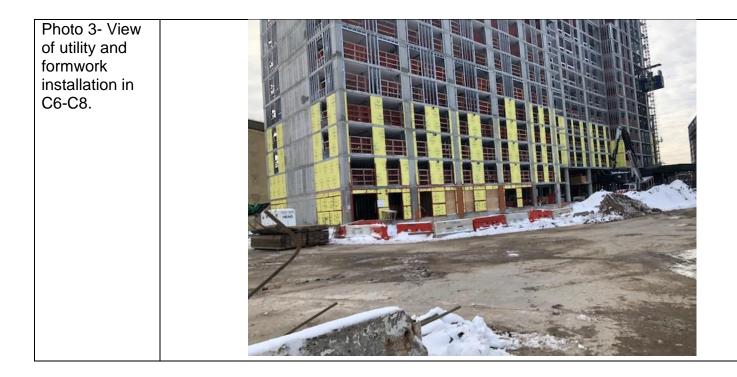

## 6. Planned Activities

-Continue formwork and rebar installation for Building B.

-Continue formwork and rebar installation for Building C.

| Photo 1- View<br>of excavating<br>clean fill and<br>installing<br>utilities in D5<br>and C5. |  |
|----------------------------------------------------------------------------------------------|--|
| Photo 2- View<br>of utility and<br>formwork<br>installation in<br>C6-C8.                     |  |

-Utility, rebar, and formwork installation in A1- A4, B1- B5, C5-C8, D1- D7, E2- E4, and F2-F4.

-Excavated clean fill in C5 and D5 for utility installation.