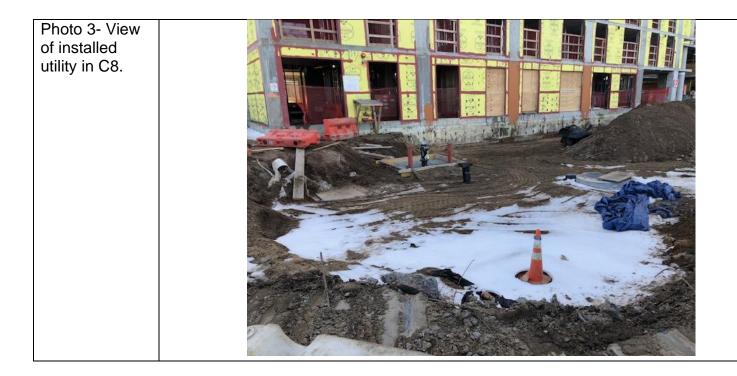

## 5. An explanation of notable Site conditions.

-Today's work was overseen by David Klein of CA RICH. No conditions of note were observed.

## 6. Planned Activities

-Continue formwork and rebar installation for Building B.

-Continue formwork and rebar installation for Building C.

| Photo 1- View<br>of excavating<br>clean fill and<br>installing<br>utilities in D5<br>and C5. |  |
|----------------------------------------------------------------------------------------------|--|
| Photo 2- View<br>of utility and<br>formwork<br>installation in<br>C6-C8.                     |  |

## Daily Report for December 15, 2020

Far Rockaway Project 20-02 Mott Avenue Far Rockaway, NY BCP #C241224

## **1.** An update of progress made during the reporting day including references to alphanumeric map for Site activities.

-Utility, rebar, and formwork installation in A1- A4, B1- B5, C5-C8, D1- D7, E2- E4, and F2-F4.

-Excavated clean fill in C5 and D5 for utility installation. -Installed utilities in C5 and D5.