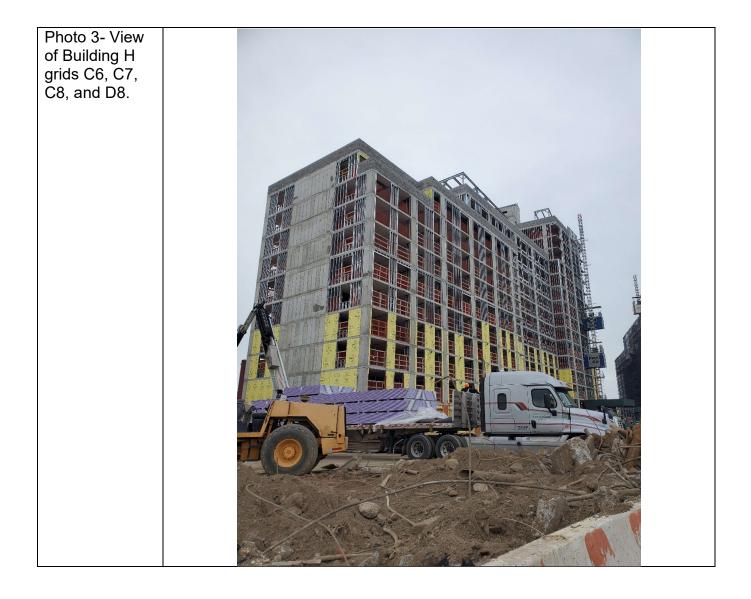

#### 6. Planned Activities

-Continue formwork and rebar installation for Building B. -Continue formwork and rebar installation for Building C. -Continue formwork and rebar installation for Building H.