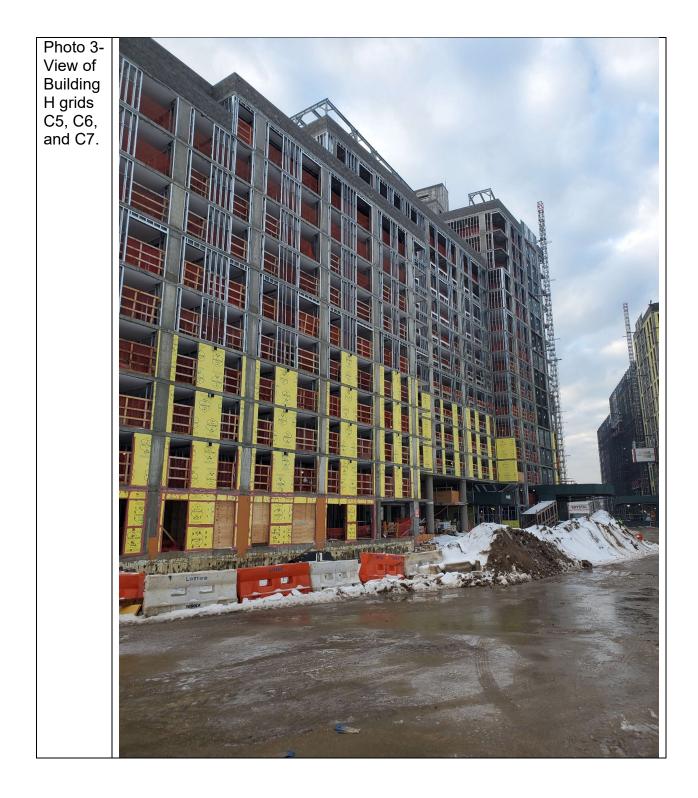

## 5. An explanation of notable Site conditions.

-Today's work was overseen by David Klein of CA RICH. No conditions of note were observed.

## 6. Planned Activities

-Continue formwork and rebar installation for Building B.

-Continue formwork and rebar installation for Building C.

| Photo 1- View<br>of excavating<br>clean fill and<br>installing<br>utilities in D5<br>and C5. |  |
|----------------------------------------------------------------------------------------------|--|
| Photo 2- View<br>of utility and<br>formwork<br>installation in<br>C6-C8.                     |  |

## Daily Report for December 15, 2020

Far Rockaway Project 20-02 Mott Avenue Far Rockaway, NY BCP #C241224

## **1.** An update of progress made during the reporting day including references to alphanumeric map for Site activities.

-Utility, rebar, and formwork installation in A1- A4, B1- B5, C5-C8, D1- D7, E2- E4, and F2-F4.

-Excavated clean fill in C5 and D5 for utility installation. -Installed utilities in C5 and D5.