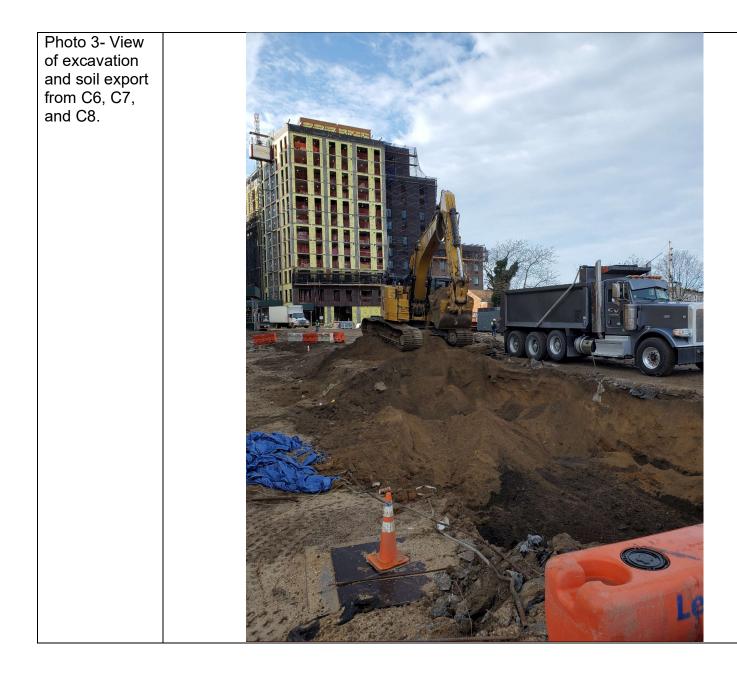

### 1. An update of progress made during the reporting day including references to alphanumeric map for Site activities.

-Utility, rebar, and formwork installation in A1- A4, B1- B5, C5-C8, D1- D7, E2- E4, and F2- F4.