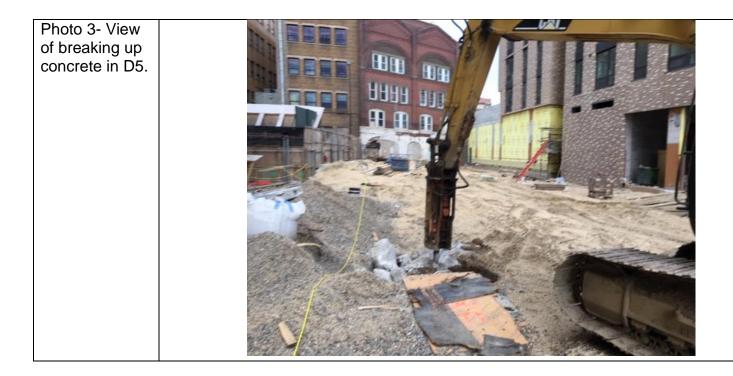

-Utility, rebar, and formwork installation in A1- A4, B1- B5, C5-C8, D1- D7, E2- E4, and F2-F4.

-Graded clean fill in C6 and C7. -Broke up concrete in D5.