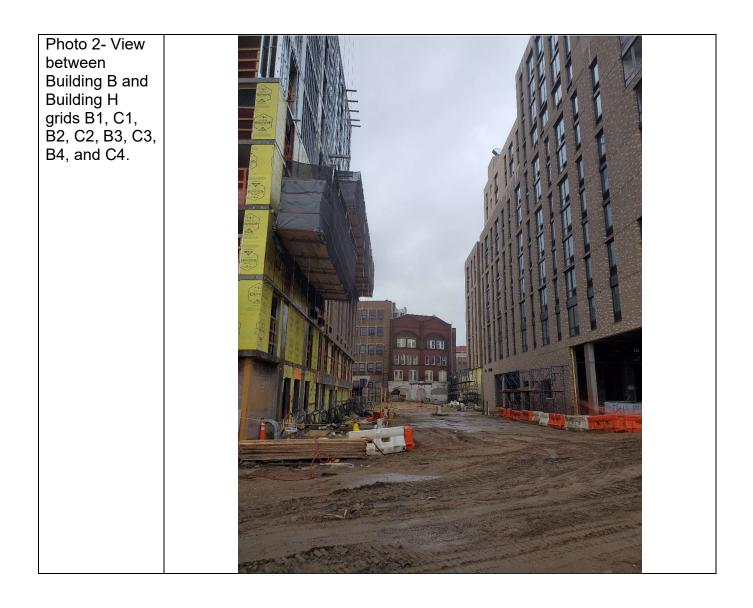

#### 6. Planned Activities

-Continue formwork and rebar installation for Building B. -Continue formwork and rebar installation for Building C. -Continue formwork and rebar installation for Building H.