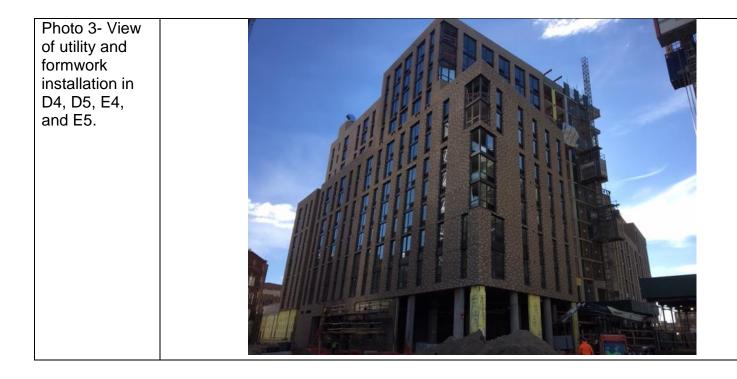

## 6. Planned Activities

-Continue formwork and rebar installation for Building B.

-Continue formwork and rebar installation for Building C.

| Photo 1- View<br>of backfilled<br>area in C4 and<br>D4.                                  |  |
|------------------------------------------------------------------------------------------|--|
| Photo 2- View<br>of utility and<br>formwork<br>installation in<br>D4, D5, E4,<br>and E5. |  |