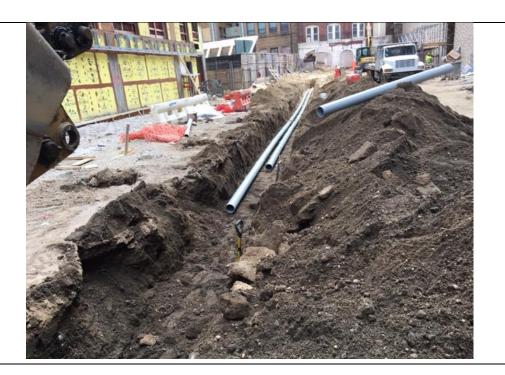

## Daily Report for January 6, 2021

Far Rockaway Project 20-02 Mott Avenue Far Rockaway, NY BCP #C241224

- 1. An update of progress made during the reporting day including references to alphanumeric map for Site activities.
- -Utility, rebar, and formwork installation in A1- A4, B1- B5, C5-C8, D1- D7, E2- E4, and F2- F4.
- -Excavation in A5 and C5.
- -Graded soil in B1 and B2.
- 2. Locations of work and quantities of material imported and exported from the Site.
- -No material was exported from the site today.
- -No material was imported to the site today.
- 3. A summary of any and all complaints with relevant details (names, phone numbers).
- -No complaints.
- 4. A summary of CAMP findings (air and dust readings).
- -No elevated PID or dust readings were identified.
- 5. An explanation of notable Site conditions.
- -Today's work was overseen by David Klein of CA RICH. No conditions of note were observed.

- -Continue formwork and rebar installation for Building B.
- -Continue formwork and rebar installation for Building C.
- -Continue formwork and rebar installation for Building H.

Photo 1- View of excavating clean fill in A5. Photo 2- View of graded clean fill in B1 and B2.

Photo 3- View of utility installation in C5.