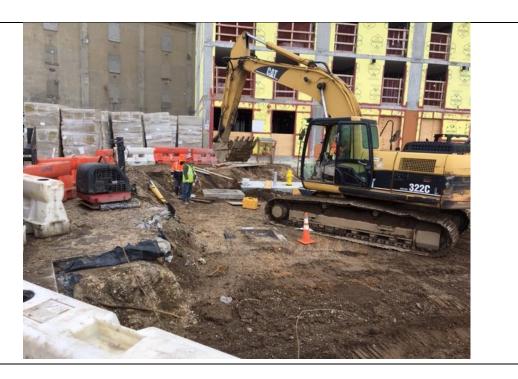

### Daily Report for January 7, 2021

Far Rockaway Project 20-02 Mott Avenue Far Rockaway, NY BCP #C241224

- 1. An update of progress made during the reporting day including references to alphanumeric map for Site activities.
- -Utility, rebar, and formwork installation in A1- A4, B1- B5, C5-C8, D1- D7, E2- E4, and F2- F4.
- -Excavation in A5 and C5.
- -Endpoint samples EP-91(7), EP-92(9), EP-93(9), and EP-94(9) were collected.
- 2. Locations of work and quantities of material imported and exported from the Site.
- -No material was exported from the site today.
- -No material was imported to the site today.
- 3. A summary of any and all complaints with relevant details (names, phone numbers).
- -No complaints.
- 4. A summary of CAMP findings (air and dust readings).
- -No elevated PID or dust readings were identified.
- 5. An explanation of notable Site conditions.
- -Today's work was overseen by David Klein of CA RICH. No conditions of note were observed.

- -Continue formwork and rebar installation for Building B.
- -Continue formwork and rebar installation for Building C.
- -Continue formwork and rebar installation for Building H.

Photo 1- View of excavating clean fill in A5.

Photo 2- View of utility and formwork installation in A3, A4, B3, and B4.

Photo 3- View of utility installation in C5.