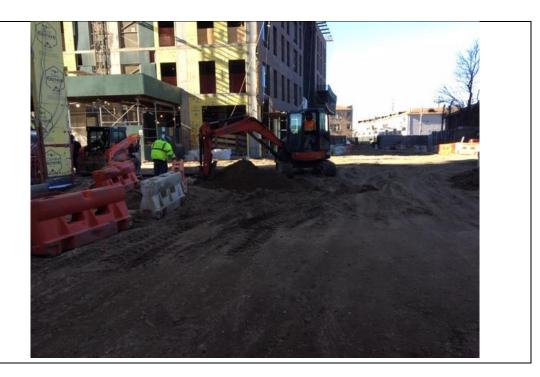

material was exported from the site today.
- -No material was imported to the site today.
- 3. A summary of any and all complaints with relevant details (names, phone numbers).
- -No complaints.
- 4. A summary of CAMP findings (air and dust readings).
- -No elevated PID or dust readings were identified.
- 5. An explanation of notable Site conditions.
- -Today's work was overseen by David Klein of CA RICH. No conditions of note were observed.

- -Continue formwork and rebar installation for Building B.
- -Continue formwork and rebar installation for Building C.
- -Continue formwork and rebar installation for Building H.

Photo 1- View of excavating clean fill in A5.



Photo 2- View of utility and formwork installation in A3, A4, B3, and B4.



Photo 3- View of utility installation in C5.





## Daily Report for January 8, 2021

Far Rockaway Project 20-02 Mott Avenue Far Rockaway, NY BCP #C241224

- 1. An update of progress made during the reporting day including references to alphanumeric map for Site activities.
- -Utility, rebar, and formwork installation in A1- A4, B1- B5, C5-C8, D1- D7, E2- E4, and F2- F4.
- -Excavation in C5, D5, and E5.
- 2. Locations of work and quantities of material imported and exported from the Site.
- -No material was exported from the site today.
- -No material was imported to the site today.
- 3. A summary of any and all complaints with relevant details (names, phone numbers).
- -No complaints.
- 4. A summary of CAMP findings (air and dust readings).
- -No elevated PID or dust readings were identified.
- 5. An explanation of notable Site cond