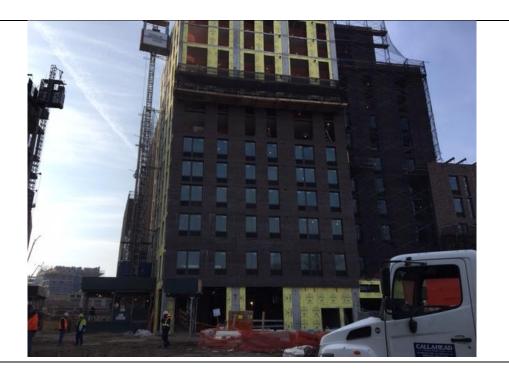

## Daily Report for January 5, 2021

Far Rockaway Project 20-02 Mott Avenue Far Rockaway, NY BCP #C241224

- 1. An update of progress made during the reporting day including references to alphanumeric map for Site activities.
- -Utility, rebar, and formwork installation in A1- A4, B1- B5, C5-C8, D1- D7, E2- E4, and F2- F4.
- -Excavation in A5 and B5.
- -Backfilling in B1 and B2.
- 2. Locations of work and quantities of material imported and exported from the Site.
- -No material was exported from the site today.
- -No material was imported to the site today.
- 3. A summary of any and all complaints with relevant details (names, phone numbers).
- -No complaints.
- 4. A summary of CAMP findings (air and dust readings).
- -No elevated PID or dust readings were identified.
- 5. An explanation of notable Site conditions.
- -Today's work was overseen by David Klein of CA RICH. No conditions of note were observed.

- -Continue formwork and rebar installation for Building B.
- -Continue formwork and rebar installation for Building C.
- -Continue formwork and rebar installation for Building H.

Photo 1- View of excavating clean fill in A5 and B5. Photo 2- View of backfilling with clean fill in B1 and B2.

Photo 3- View of utility installation in B1 and B2.