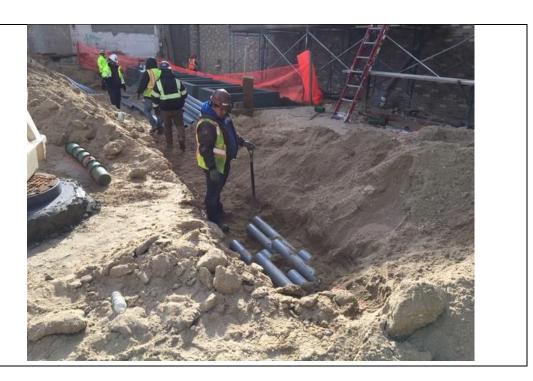

## Daily Report for January 5, 2021

Far Rockaway Project 20-02 Mott Avenue Far Rockaway, NY BCP #C241224

- 1. An update of progress made during the reporting day including references to alphanumeric map for Site activities.
- -Utility, rebar, and formwork installation in A1- A4, B1- B5, C5-C8, D1- D7, E2- E4, and F2- F4.
- -Excavation in A5 and B5.
- -Backfilling in B1 and B2.
- 2. Locations of work and quantities of material imported and exported from the Site.
- -No material was exported from the site today.
- -No material was imported to the site today.
- 3. A summary of any and all complaints with relevant details (names, phone numbers).
- -No complaints.
- 4. A summary of CAMP findings (air and dust readings).
- -No elevated PID or dust readings were identified.
- 5. An explanation of notable Site conditions.
- -Today's work was overseen by David Klein of CA RICH. No conditions of note were observed.

- -Continue formwork and rebar installation for Building B.
- -Continue formwork and rebar installation for Building C.
- -Continue formwork and rebar installation for Building H.

Photo 1- View of excavating clean fill in A5 and B5. Photo 2- View of backfilling with clean fill in B1 and B2.

Photo 3- View of utility installation in B1 and B2.