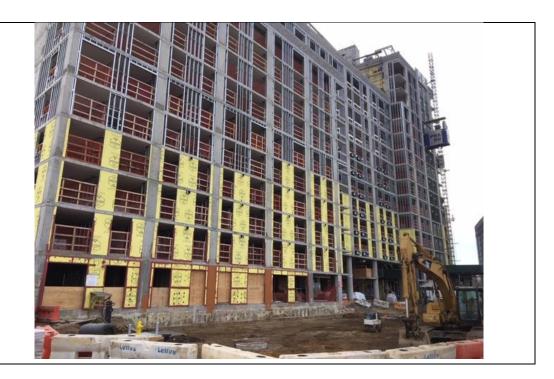

## Daily Report for January 6, 2021

Far Rockaway Project 20-02 Mott Avenue Far Rockaway, NY BCP #C241224

- 1. An update of progress made during the reporting day including references to alphanumeric map for Site activities.
- -Utility, rebar, and formwork installation in A1- A4, B1- B5, C5-C8, D1- D7, E2- E4, and F2- F4.
- -Excavation in A5 and C5.
- -Graded soil in B1 and B2.
- 2. Locations of work and quantities of material imported and exported from the Site.
- -No material was exported from the site today.
- -No material was imported to the site today.
- 3. A summary of any and all complaints with relevant details (names, phone numbers).
- -No complaints.
- 4. A summary of CAMP findings (air and dust readings).
- -No elevated PID or dust readings were identified.
- 5. An explanation of notable Site conditions.
- -Today's work was overseen by David Klein of CA RICH. No conditions of note were observed.

- -Continue formwork and rebar installation for Building B.
- -Continue formwork and rebar installation for Building C.
- -Continue formwork and rebar installation for Building H.

Photo 1- View of excavating clean fill in A5. Photo 2- View of graded clean fill in B1 and B2.

Photo 3- View of utility installation in C5.