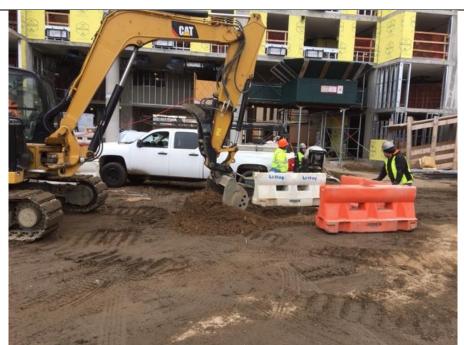

### Daily Report for January 7, 2021

Far Rockaway Project 20-02 Mott Avenue Far Rockaway, NY BCP #C241224

- 1. An update of progress made during the reporting day including references to alphanumeric map for Site activities.
- -Utility, rebar, and formwork installation in A1- A4, B1- B5, C5-C8, D1- D7, E2- E4, and F2- F4.
- -Excavation in A5 and C5.
- -Endpoint samples EP-91(7), EP-92(9), EP-93(9), and EP-94(9) were collected.
- 2. Locations of work and quantities of material imported and exported from the Site.
- -No material was exported from the site today.
- -No material was imported to the site today.
- 3. A summary of any and all complaints with relevant details (names, phone numbers).
- -No complaints.
- 4. A summary of CAMP findings (air and dust readings).
- -No elevated PID or dust readings were identified.
- 5. An explanation of notable Site conditions.
- -Today's work was overseen by David Klein of CA RICH. No conditions of note were observed.

- -Continue formwork and rebar installation for Building B.
- -Continue formwork and rebar installation for Building C.
- -Continue formwork and rebar installation for Building H.

Photo 1- View of excavating clean fill in A5.

Photo 2- View of utility and formwork installation in A3, A4, B3, and B4.

Photo 3- View of utility installation in C5.