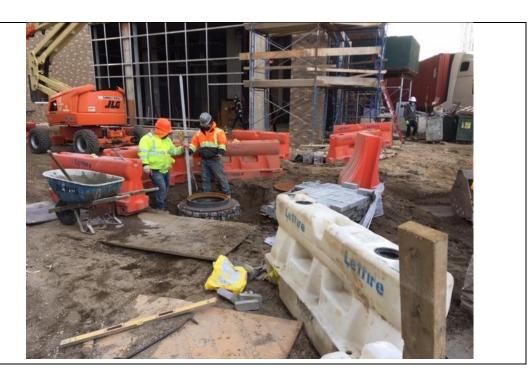

## Daily Report for January 4, 2021

Far Rockaway Project 20-02 Mott Avenue Far Rockaway, NY BCP #C241224

- 1. An update of progress made during the reporting day including references to alphanumeric map for Site activities.
- -Utility, rebar, and formwork installation in A1- A4, B1- B5, C5-C8, D1- D7, E2- E4, and F2- F4.
- -Excavation in B1 and B2.
- -Backfilling in D5 and E5.
- 2. Locations of work and quantities of material imported and exported from the Site.
- -No material was exported from the site today.
- -No material was imported to the site today.
- 3. A summary of any and all complaints with relevant details (names, phone numbers).
- -No complaints.
- 4. A summary of CAMP findings (air and dust readings).
- -No elevated PID or dust readings were identified.
- 5. An explanation of notable Site conditions.
- -Today's work was overseen by Thomas Brown of CA RICH. No conditions of note were observed.

- -Continue formwork and rebar installation for Building B.
- -Continue formwork and rebar installation for Building C.
- -Continue formwork and rebar installation for Building H.

Photo 1- View of backfilling with clean fill in D5 and E5. Photo 2- View of excavation for utility installation in B1 and B2.

Photo 3- View of utility installation in B1 and B2.