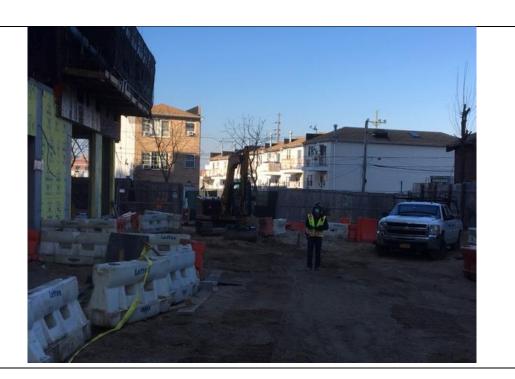

## Daily Report for January 4, 2021

Far Rockaway Project 20-02 Mott Avenue Far Rockaway, NY BCP #C241224

- 1. An update of progress made during the reporting day including references to alphanumeric map for Site activities.
- -Utility, rebar, and formwork installation in A1- A4, B1- B5, C5-C8, D1- D7, E2- E4, and F2- F4.
- -Excavation in B1 and B2.
- -Backfilling in D5 and E5.
- 2. Locations of work and quantities of material imported and exported from the Site.
- -No material was exported from the site today.
- -No material was imported to the site today.
- 3. A summary of any and all complaints with relevant details (names, phone numbers).
- -No complaints.
- 4. A summary of CAMP findings (air and dust readings).
- -No elevated PID or dust readings were identified.
- 5. An explanation of notable Site conditions.
- -Today's work was overseen by Thomas Brown of CA RICH. No conditions of note were observed.

- -Continue formwork and rebar installation for Building B.
- -Continue formwork and rebar installation for Building C.
- -Continue formwork and rebar installation for Building H.

Photo 1- View of backfilling with clean fill in D5 and E5. Photo 2- View of excavation for utility installation in B1 and B2.

Photo 3- View of utility installation in B1 and B2.