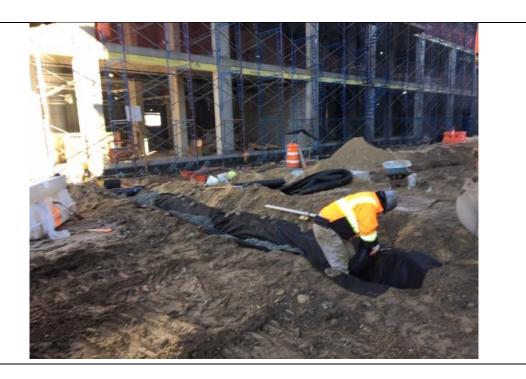

## Daily Report for January 4, 2021

Far Rockaway Project 20-02 Mott Avenue Far Rockaway, NY BCP #C241224

- 1. An update of progress made during the reporting day including references to alphanumeric map for Site activities.
- -Utility, rebar, and formwork installation in A1- A4, B1- B5, C5-C8, D1- D7, E2- E4, and F2- F4.
- -Excavation in B1 and B2.
- -Backfilling in D5 and E5.
- 2. Locations of work and quantities of material imported and exported from the Site.
- -No material was exported from the site today.
- -No material was imported to the site today.
- 3. A summary of any and all complaints with relevant details (names, phone numbers).
- -No complaints.
- 4. A summary of CAMP findings (air and dust readings).
- -No elevated PID or dust readings were identified.
- 5. An explanation of notable Site conditions.
- -Today's work was overseen by Thomas Brown of CA RICH. No conditions of note were observed.

- -Continue formwork and rebar installation for Building B.
- -Continue formwork and rebar installation for Building C.
- -Continue formwork and rebar installation for Building H.

Photo 1- View of backfilling with clean fill in D5 and E5. Photo 2- View of excavation for utility installation in B1 and B2.