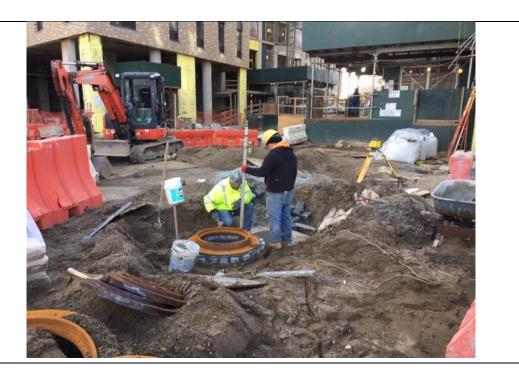

### Daily Report for January 7, 2021

Far Rockaway Project 20-02 Mott Avenue Far Rockaway, NY BCP #C241224

- 1. An update of progress made during the reporting day including references to alphanumeric map for Site activities.
- -Utility, rebar, and formwork installation in A1- A4, B1- B5, C5-C8, D1- D7, E2- E4, and F2- F4.
- -Excavation in A5 and C5.
- -Endpoint samples EP-91(7), EP-92(9), EP-93(9), and EP-94(9) were collected.
- 2. Locations of work and quantities of material imported and exported from the Site.
- -No material was exported from the site today.
- -No material was imported to the site today.
- 3. A summary of any and all complaints with relevant details (names, phone numbers).
- -No complaints.
- 4. A summary of CAMP findings (air and dust readings).
- -No elevated PID or dust readings were identified.
- 5. An explanation of notable Site conditions.
- -Today's work was overseen by David Klein of CA RICH. No conditions of note were observed.

- -Continue formwork and rebar installation for Building B.
- -Continue formwork and rebar installation for Building C.
- -Continue formwork and rebar installation for Building H.

Photo 1- View of excavating clean fill in A5.

Photo 2- View of utility and formwork installation in A3, A4, B3, and B4.

Photo 3- View of utility installation in C5.