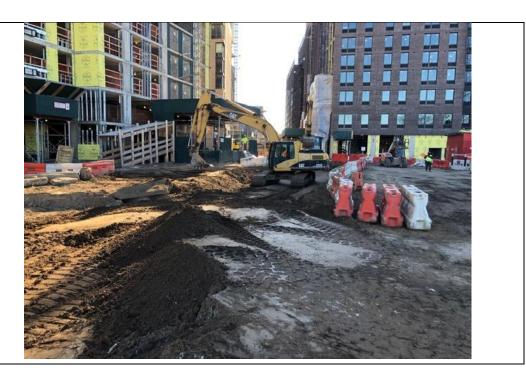

## Daily Report for January 4, 2021

Far Rockaway Project 20-02 Mott Avenue Far Rockaway, NY BCP #C241224

- 1. An update of progress made during the reporting day including references to alphanumeric map for Site activities.
- -Utility, rebar, and formwork installation in A1- A4, B1- B5, C5-C8, D1- D7, E2- E4, and F2- F4.
- -Excavation in B1 and B2.
- -Backfilling in D5 and E5.
- 2. Locations of work and quantities of material imported and exported from the Site.
- -No material was exported from the site today.
- -No material was imported to the site today.
- 3. A summary of any and all complaints with relevant details (names, phone numbers).
- -No complaints.
- 4. A summary of CAMP findings (air and dust readings).
- -No elevated PID or dust readings were identified.
- 5. An explanation of notable Site conditions.
- -Today's work was overseen by Thomas Brown of CA RICH. No conditions of note were observed.

- -Continue formwork and rebar installation for Building B.
- -Continue formwork and rebar installation for Building C.
- -Continue formwork and rebar installation for Building H.

Photo 1- View of backfilling with clean fill in D5 and E5. Photo 2- View of excavation for utility installation in B1 and B2.