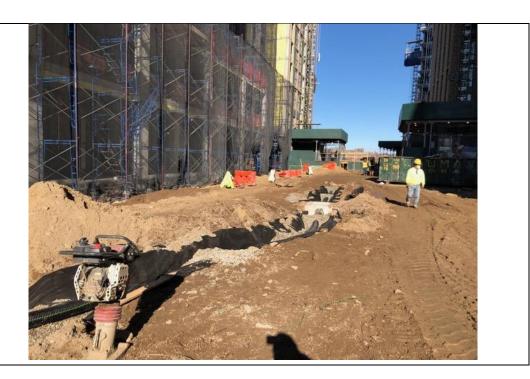

## Daily Report for January 5, 2021

Far Rockaway Project 20-02 Mott Avenue Far Rockaway, NY BCP #C241224

- 1. An update of progress made during the reporting day including references to alphanumeric map for Site activities.
- -Utility, rebar, and formwork installation in A1- A4, B1- B5, C5-C8, D1- D7, E2- E4, and F2- F4.
- -Excavation in A5 and B5.
- -Backfilling in B1 and B2.
- 2. Locations of work and quantities of material imported and exported from the Site.
- -No material was exported from the site today.
- -No material was imported to the site today.
- 3. A summary of any and all complaints with relevant details (names, phone numbers).
- -No complaints.
- 4. A summary of CAMP findings (air and dust readings).
- -No elevated PID or dust readings were identified.
- 5. An explanation of notable Site conditions.
- -Today's work was overseen by David Klein of CA RICH. No conditions of note were observed.

- -Continue formwork and rebar installation for Building B.
- -Continue formwork and rebar installation for Building C.
- -Continue formwork and rebar installation for Building H.

Photo 1- View of excavating clean fill in A5 and B5. Photo 2- View of backfilling with clean fill in B1 and B2.