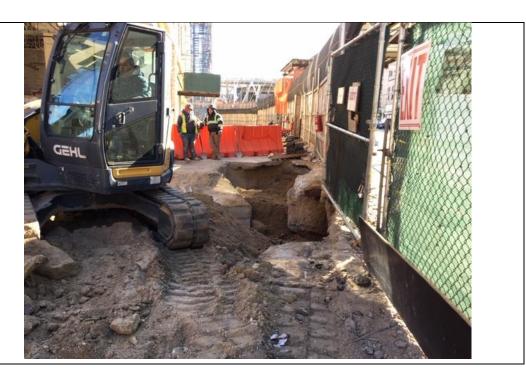

## Daily Report for January 4, 2021

Far Rockaway Project 20-02 Mott Avenue Far Rockaway, NY BCP #C241224

- 1. An update of progress made during the reporting day including references to alphanumeric map for Site activities.
- -Utility, rebar, and formwork installation in A1- A4, B1- B5, C5-C8, D1- D7, E2- E4, and F2- F4.
- -Excavation in B1 and B2.
- -Backfilling in D5 and E5.
- 2. Locations of work and quantities of material imported and exported from the Site.
- -No material was exported from the site today.
- -No material was imported to the site today.
- 3. A summary of any and all complaints with relevant details (names, phone numbers).
- -No complaints.
- 4. A summary of CAMP findings (air and dust readings).
- -No elevated PID or dust readings were identified.
- 5. An explanation of notable Site conditions.
- -Today's work was overseen by Thomas Brown of CA RICH. No conditions of note were observed.

- -Continue formwork and rebar installation for Building B.
- -Continue formwork and rebar installation for Building C.
- -Continue formwork and rebar installation for Building H.

Photo 1- View of backfilling with clean fill in D5 and E5. Photo 2- View of excavation for utility installation in B1 and B2.