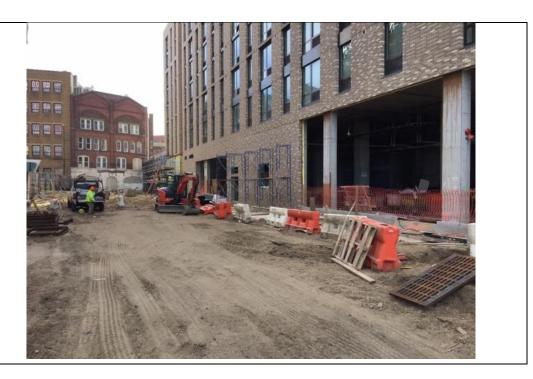

d from the Site.
- -No material was exported from the site today.
- -No material was imported to the site today.
- 3. A summary of any and all complaints with relevant details (names, phone numbers).
- -No complaints.
- 4. A summary of CAMP findings (air and dust readings).
- -No elevated PID or dust readings were identified.
- 5. An explanation of notable Site conditions.
- -Today's work was overseen by David Klein of CA RICH. No conditions of note were observed.

- -Continue formwork and rebar installation for Building B.
- -Continue formwork and rebar installation for Building C.
- -Continue formwork and rebar installation for Building H.

Photo 1- View of excavating clean fill in D5. Photo 2- View of utility and formwork installation in C5.

Photo 3- View of grading clean fill in E5.





## Daily Report for January 11, 2021

Far Rockaway Project 20-02 Mott Avenue Far Rockaway, NY BCP #C241224

- 1. An update of progress made during the reporting day including references to alphanumeric map for Site activities.
- -Utility, rebar, and formwork installation in A1- A4, B1- B5, C5-C8, D1- D7, E2- E4, and F2- F4.
- -Backfilled in C8.
- 2. Locations of work and quantities of material imported and exported from the Site.
- -No material was exported from the site today.
- -No material was imported to the site today.
- 3. A summary of any and all complaints with relevant details (names, phone numbers).
- -No complaints.
- 4. A summary of CAMP findings (air and dust readings).
- -No elevated PID or dust readings were identified.
- 5. An explanation of notable Site conditions.
- -