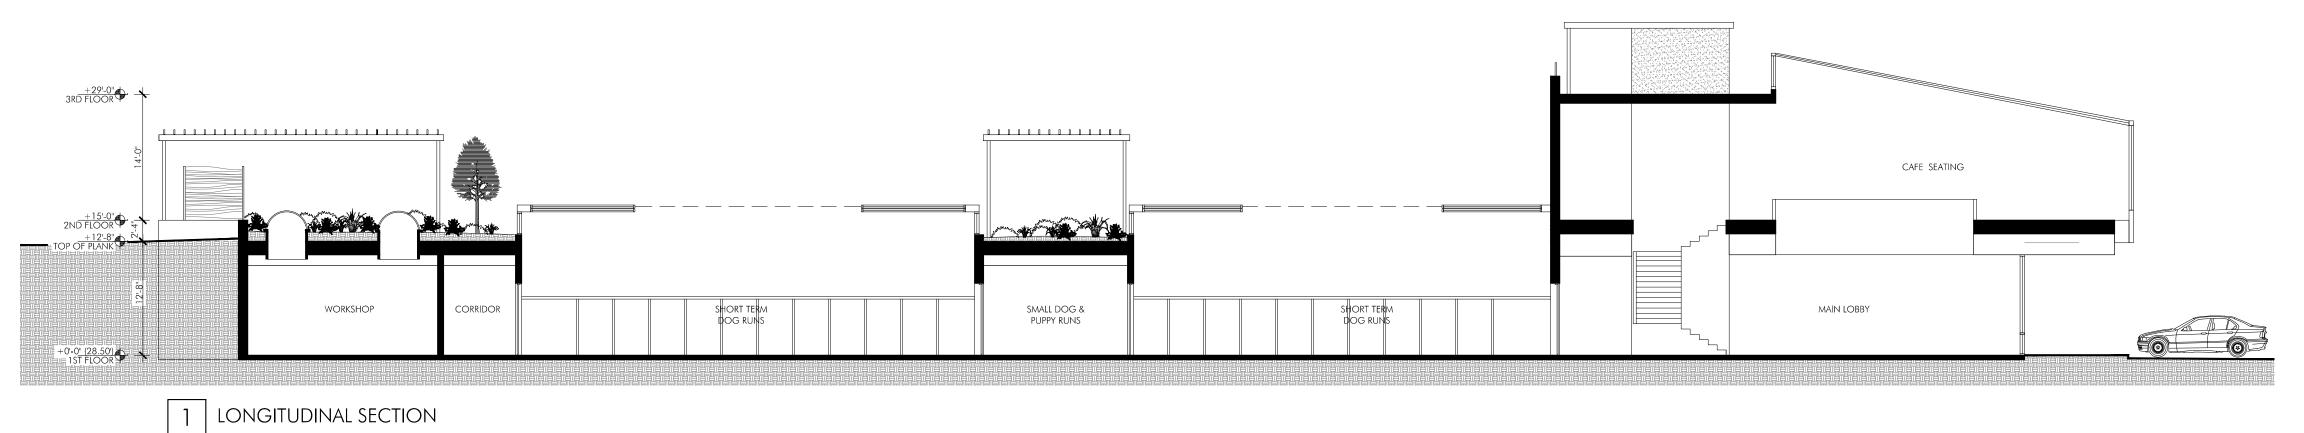

E. Carlin - William J. Daly                            |
|     |                     | 1005 Glen Cove Avenue, Glen Head, NY, 11545                                       |
| SUF | RVEYED: MAY 4, 2018 | (516)-240-6901                                                                    |

# ATTACHMENT D Previous Reports

# ATTACHMENT E

**Redevelopment Plans and Zoning Analysis** 



//



QACC 151 WOODWARD AVENUE RIDGEWOOD, NY 11385 SK-00 Images N.t.s. 10/03/2018





WOODWARD AVENUE



QACC 151 WOODWARD AVENUE RIDGEWOOD, NY 11385 SK-01 1ST FLOOR PLAN 1/16" = 1'-0" 10/03/2018







SK-02 2ND FLOOR PLAN 1/16" = 1'-0" 10/03/2018







SK-03 3rd floor plan 1/16" = 1'-0" 10/03/2018







SK-04 ELEVATIONS 3/32" = 1'-0" 10/03/2018









SK-05 ELEVATION & SECTION 3/32" = 1'-0" 10/03/2018









SK-06 SECTIONS 3/32" = 1'-0" 10/03/2018



### ZONING ANALYSIS

Street Address 1902-1906 Flushing Avenue AKA 151-161 Woodward Avenue 1901 Troutman Street Block: 3376 Lot: 1 & 7 Zoning Map: 13b Zone: M1-1 Lot Dimensions: 288.40' x 165.85' Irregular Lot Area: 43,793 sf

| ZR          | Item/Description                              | Permitted/Required             | Existing/Proposed | Compliance and Notes |
|-------------|-----------------------------------------------|--------------------------------|-------------------|----------------------|
|             | USES                                          |                                | 3                 |                      |
| 42-00       | Use Group 16A - Animal Pound                  | UG 4-14, 16 & 17               | 16A