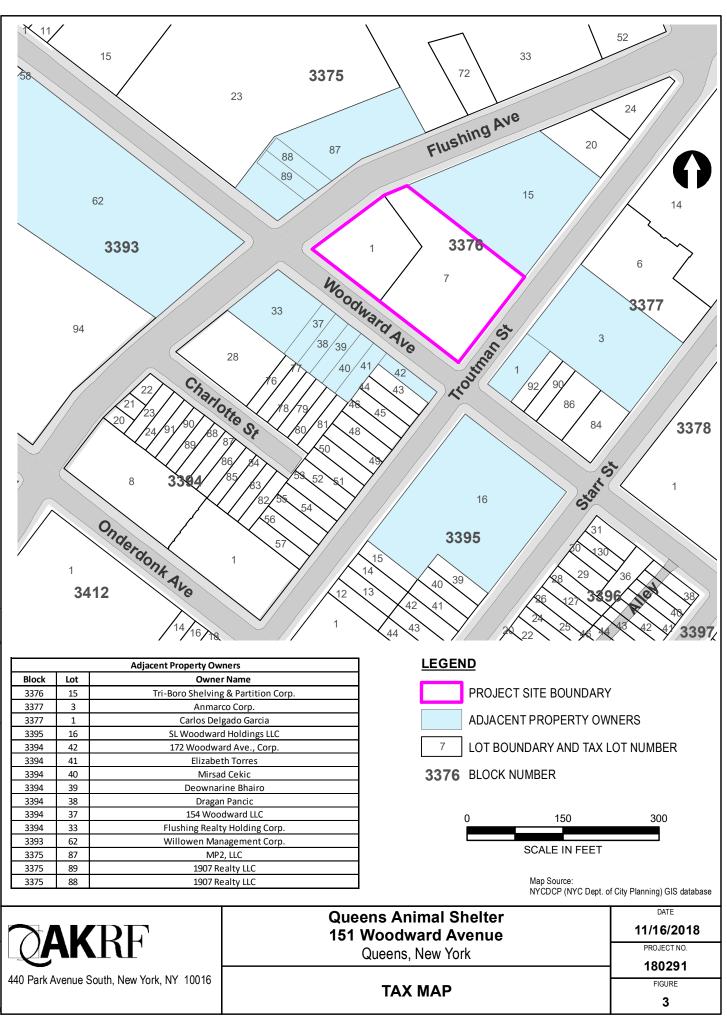

|
|--------------------|-----------|------------------------------------------------|
| JUL 27, 2004       | Actual    | ANIMAL CARE AND CONTROL OF NEW YORK CITY, INC. |
| AUG 23, 1994       | Actual    | THE CENTER FOR ANIMAL CARE AND CONTROL, INC.   |

A **Fictitious** name must be used when the **Actual** name of a foreign entity is unavailable for use in New York State. The entity must use the fictitious name when conducting its activities or business in New York State.

NOTE: New York State does not issue organizational identification numbers.

Search Results New Search

<u>Services/Programs</u> | <u>Privacy Policy</u> | <u>Accessibility Policy</u> | <u>Disclaimer</u> | <u>Return to DOS</u> <u>Homepage</u> | <u>Contact Us</u> ATTACHMENT B Figures













|                      | Part 375<br>Unrestricted Use<br>(mg/kg) | Part 375<br>Commercial<br>(mg/kg) |
|----------------------|-----------------------------------------|-----------------------------------|
| Compounds            |                                         |                                   |
| enzene               | 3.6                                     | 190                               |
|                      | 0.05                                    | 500                               |
|                      | 0.06                                    | 44                                |
|                      | 1                                       | 390                               |
|                      | 0.7                                     | 500