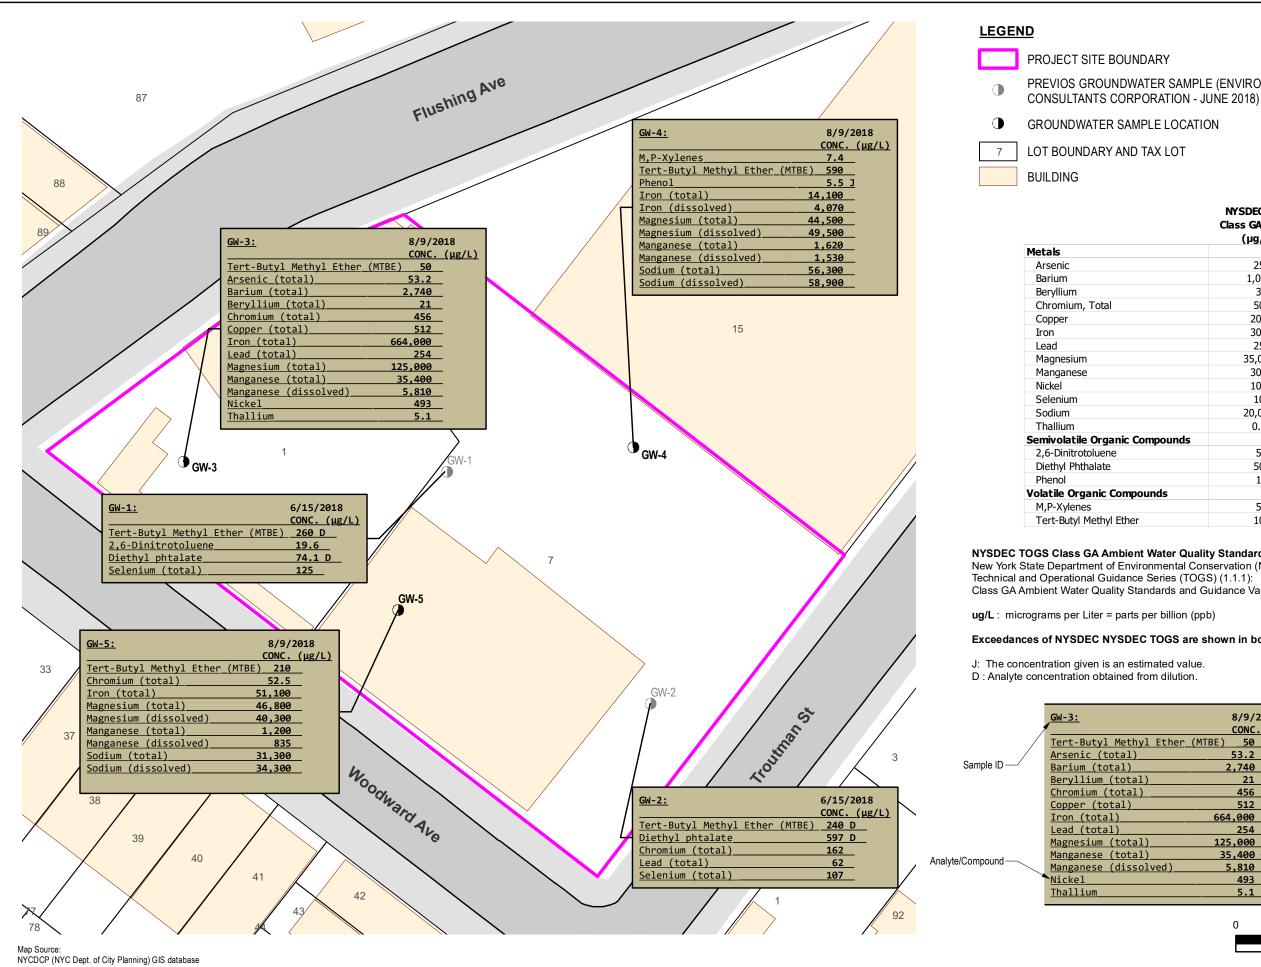

2. SAMPLING DATA: INDICATE KNOWN CONTAMINANTS AND THE MEDIA WHICH ARE KNOWN TO HAVE BEEN AFFECTED. LABORATORY REPORTS SHOULD BE REFERENCED AND COPIES INCLUDED.

| Contaminant Category | Soil | Groundwater | Soil Gas |
|----------------------|------|-------------|----------|
| Petroleum            |      |             |          |
| Chlorinated Solvents |      |             |          |
| Other VOCs           |      |             |          |
| SVOCs                |      |             |          |
| Metals               |      |             |          |
| Pesticides           |      |             |          |
| PCBs                 |      |             |          |
| Other*               |      |             |          |

\*Please describe:

3. FOR EACH IMPACTED MEDIUM INDICATED ABOVE, INCLUDE A SITE DRAWING INDICATING:

- SAMPLE LOCATION
- DATE OF SAMPLING EVENT
- KEY CONTAMINANTS AND CONCENTRATION DETECTED
- FOR SOIL, HIGHLIGHT IF ABOVE REASONABLY ANTICIPATED USE
- FOR GROUNDWATER, HIGHLIGHT EXCEEDANCES OF 6NYCRR PART 703.5
- FOR SOIL GAS/ SOIL VAPOR/ INDOOR AIR, HIGHLIGHT IF ABOVE MITIGATE LEVELS ON THE NEW YORK STATE DEPARTMENT OF HEALTH MATRIX

THESE DRAWINGS ARE TO BE REPRESENTATIVE OF ALL DATA BEING RELIED UPON TO MAKE THE CASE THAT THE SITE IS IN NEED OF REMEDIATION UNDER THE BCP. DRAWINGS SHOULD NOT BE BIGGER THAN 11" X 17". THESE DRAWINGS SHOULD BE PREPARED IN ACCORDANCE WITH ANY GUIDANCE PROVIDED.

| ARE THE REQUIRED MAPS<br>(*answering No will result in |                                        |                                                  | Yes No                                    |  |
|--------------------------------------------------------|----------------------------------------|--------------------------------------------------|-------------------------------------------|--|
| 4. INDICATE PAST LAND USI                              | ES (CHECK ALL TH                       | AT APPLY):                                       |                                           |  |
| Coal Gas Manufacturing<br>Salvage Yard<br>Landfill     | Manufacturing<br>Bulk Plant<br>Tannery | Agricultural Co-op<br>Pipeline<br>Electroplating | Dry Cleaner<br>Service Station<br>Unknown |  |
| Other:                                                 |                                        |                                                  |                                           |  |