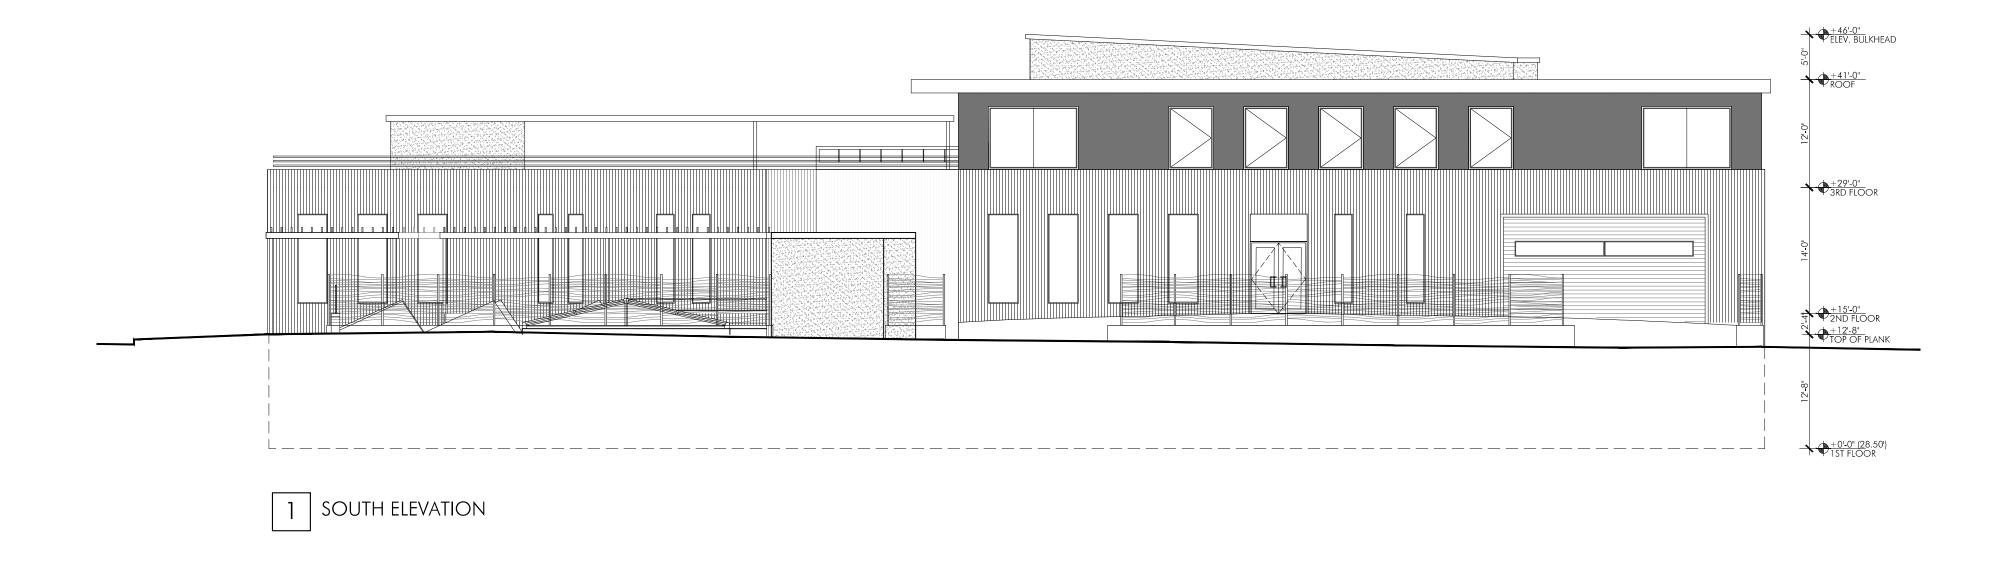

nd |
|     |                     | Vandewater & Lapp - Robert E. Carlin - William J. Daly                            |
|     |                     | 1005 Glen Cove Avenue, Glen Head, NY, 11545                                       |
| SUF | RVEYED: MAY 4, 2018 | (516)-240-6901                                                                    |

# ATTACHMENT D Previous Reports

# ATTACHMENT E

**Redevelopment Plans and Zoning Analysis** 



//



QACC 151 WOODWARD AVENUE RIDGEWOOD, NY 11385 SK-00 Images N.t.s. 10/03/2018





WOODWARD AVENUE



QACC 151 WOODWARD AVENUE RIDGEWOOD, NY 11385 SK-01 1ST FLOOR PLAN 1/16" = 1'-0" 10/03/2018







SK-02 2ND FLOOR PLAN 1/16" = 1'-0" 10/03/2018







SK-03 3rd floor plan 1/16" = 1'-0" 10/03/2018







SK-04 ELEVATIONS 3/32" = 1'-0" 10/03/2018









SK-05 ELEVATION & SECTION 3/32" = 1'-0" 10/03/2018









SK-06 SECTIONS 3/32" = 1'-0" 10/03/2018



### ZONING ANALYSIS

Street Address 1902-1906 Flushing Avenue AKA 151-161 Woodward Avenue 1901 Troutman Street Block: 3376 Lot: 1 & 7 Zoning Map: 13b Zone: M1-1 Lot Dimensions: 288.40' x 165.85' Irregular Lot Area: 43,793 sf

| ZR          | Item/Description                              | Permitted/Required             | Existing/Proposed | Compliance and Notes |
|-------------|-----------------------------------------------|--------------------------------|-------------------|----------------------|
|             | USES                                          |                                | 3                 |                      |
| 42-00       | Use Group 16A - Animal Pound