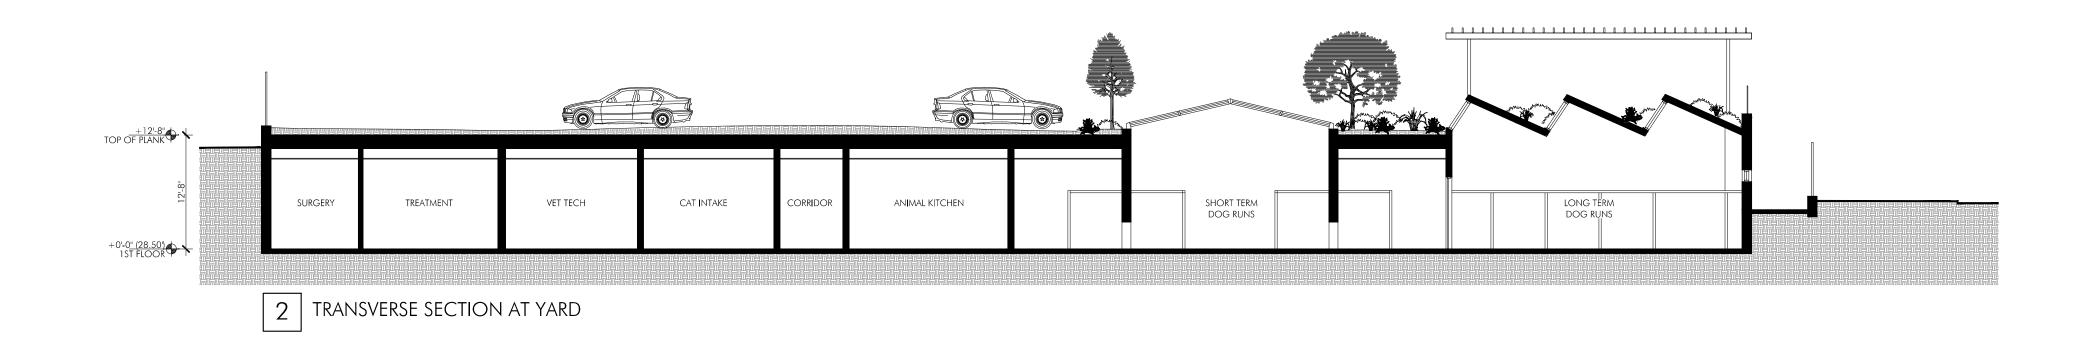

|
|     |                     | Vandewater & Lapp - Robert E. Carlin - William J. Daly                            |
|     |                     | 1005 Glen Cove Avenue, Glen Head, NY, 11545                                       |
| SUF | RVEYED: MAY 4, 2018 | (516)-240-6901                                                                    |

# ATTACHMENT D Previous Reports

# ATTACHMENT E

**Redevelopment Plans and Zoning Analysis** 



//



QACC 151 WOODWARD AVENUE RIDGEWOOD, NY 11385 SK-00 Images N.t.s. 10/03/2018





WOODWARD AVENUE



QACC 151 WOODWARD AVENUE RIDGEWOOD, NY 11385 SK-01 1ST FLOOR PLAN 1/16" = 1'-0" 10/03/2018







SK-02 2ND FLOOR PLAN 1/16" = 1'-0" 10/03/2018







SK-03 3rd floor plan 1/16" = 1'-0" 10/03/2018







SK-04 ELEVATIONS 3/32" = 1'-0" 10/03/2018









SK-05 ELEVATION & SECTION 3/32" = 1'-0" 10/03/2018









SK-06 SECTIONS 3/32" = 1'-0" 10/03/2018



### ZONING ANALYSIS

Street Address 1902-1906 Flushing Avenue AKA 151-161 Woodward Avenue 1901 Troutman Street Block: 3376 Lot: 1 & 7 Zoning Map: 13b Zone: M1-1 Lot Dimensions: 288.40' x 165.85' Irregular Lot Area: 43,793 sf

| ZR          | Item/Description                              | Permitted/Required             | Existing/Proposed | Compliance and Notes |
|-------------|-----------------------------------------------|--------------------------------|-------------------|----------------------|
|             | USES                                          |                                | 3                 |                      |
| 42-00       | Use Group 16A - Animal Pound