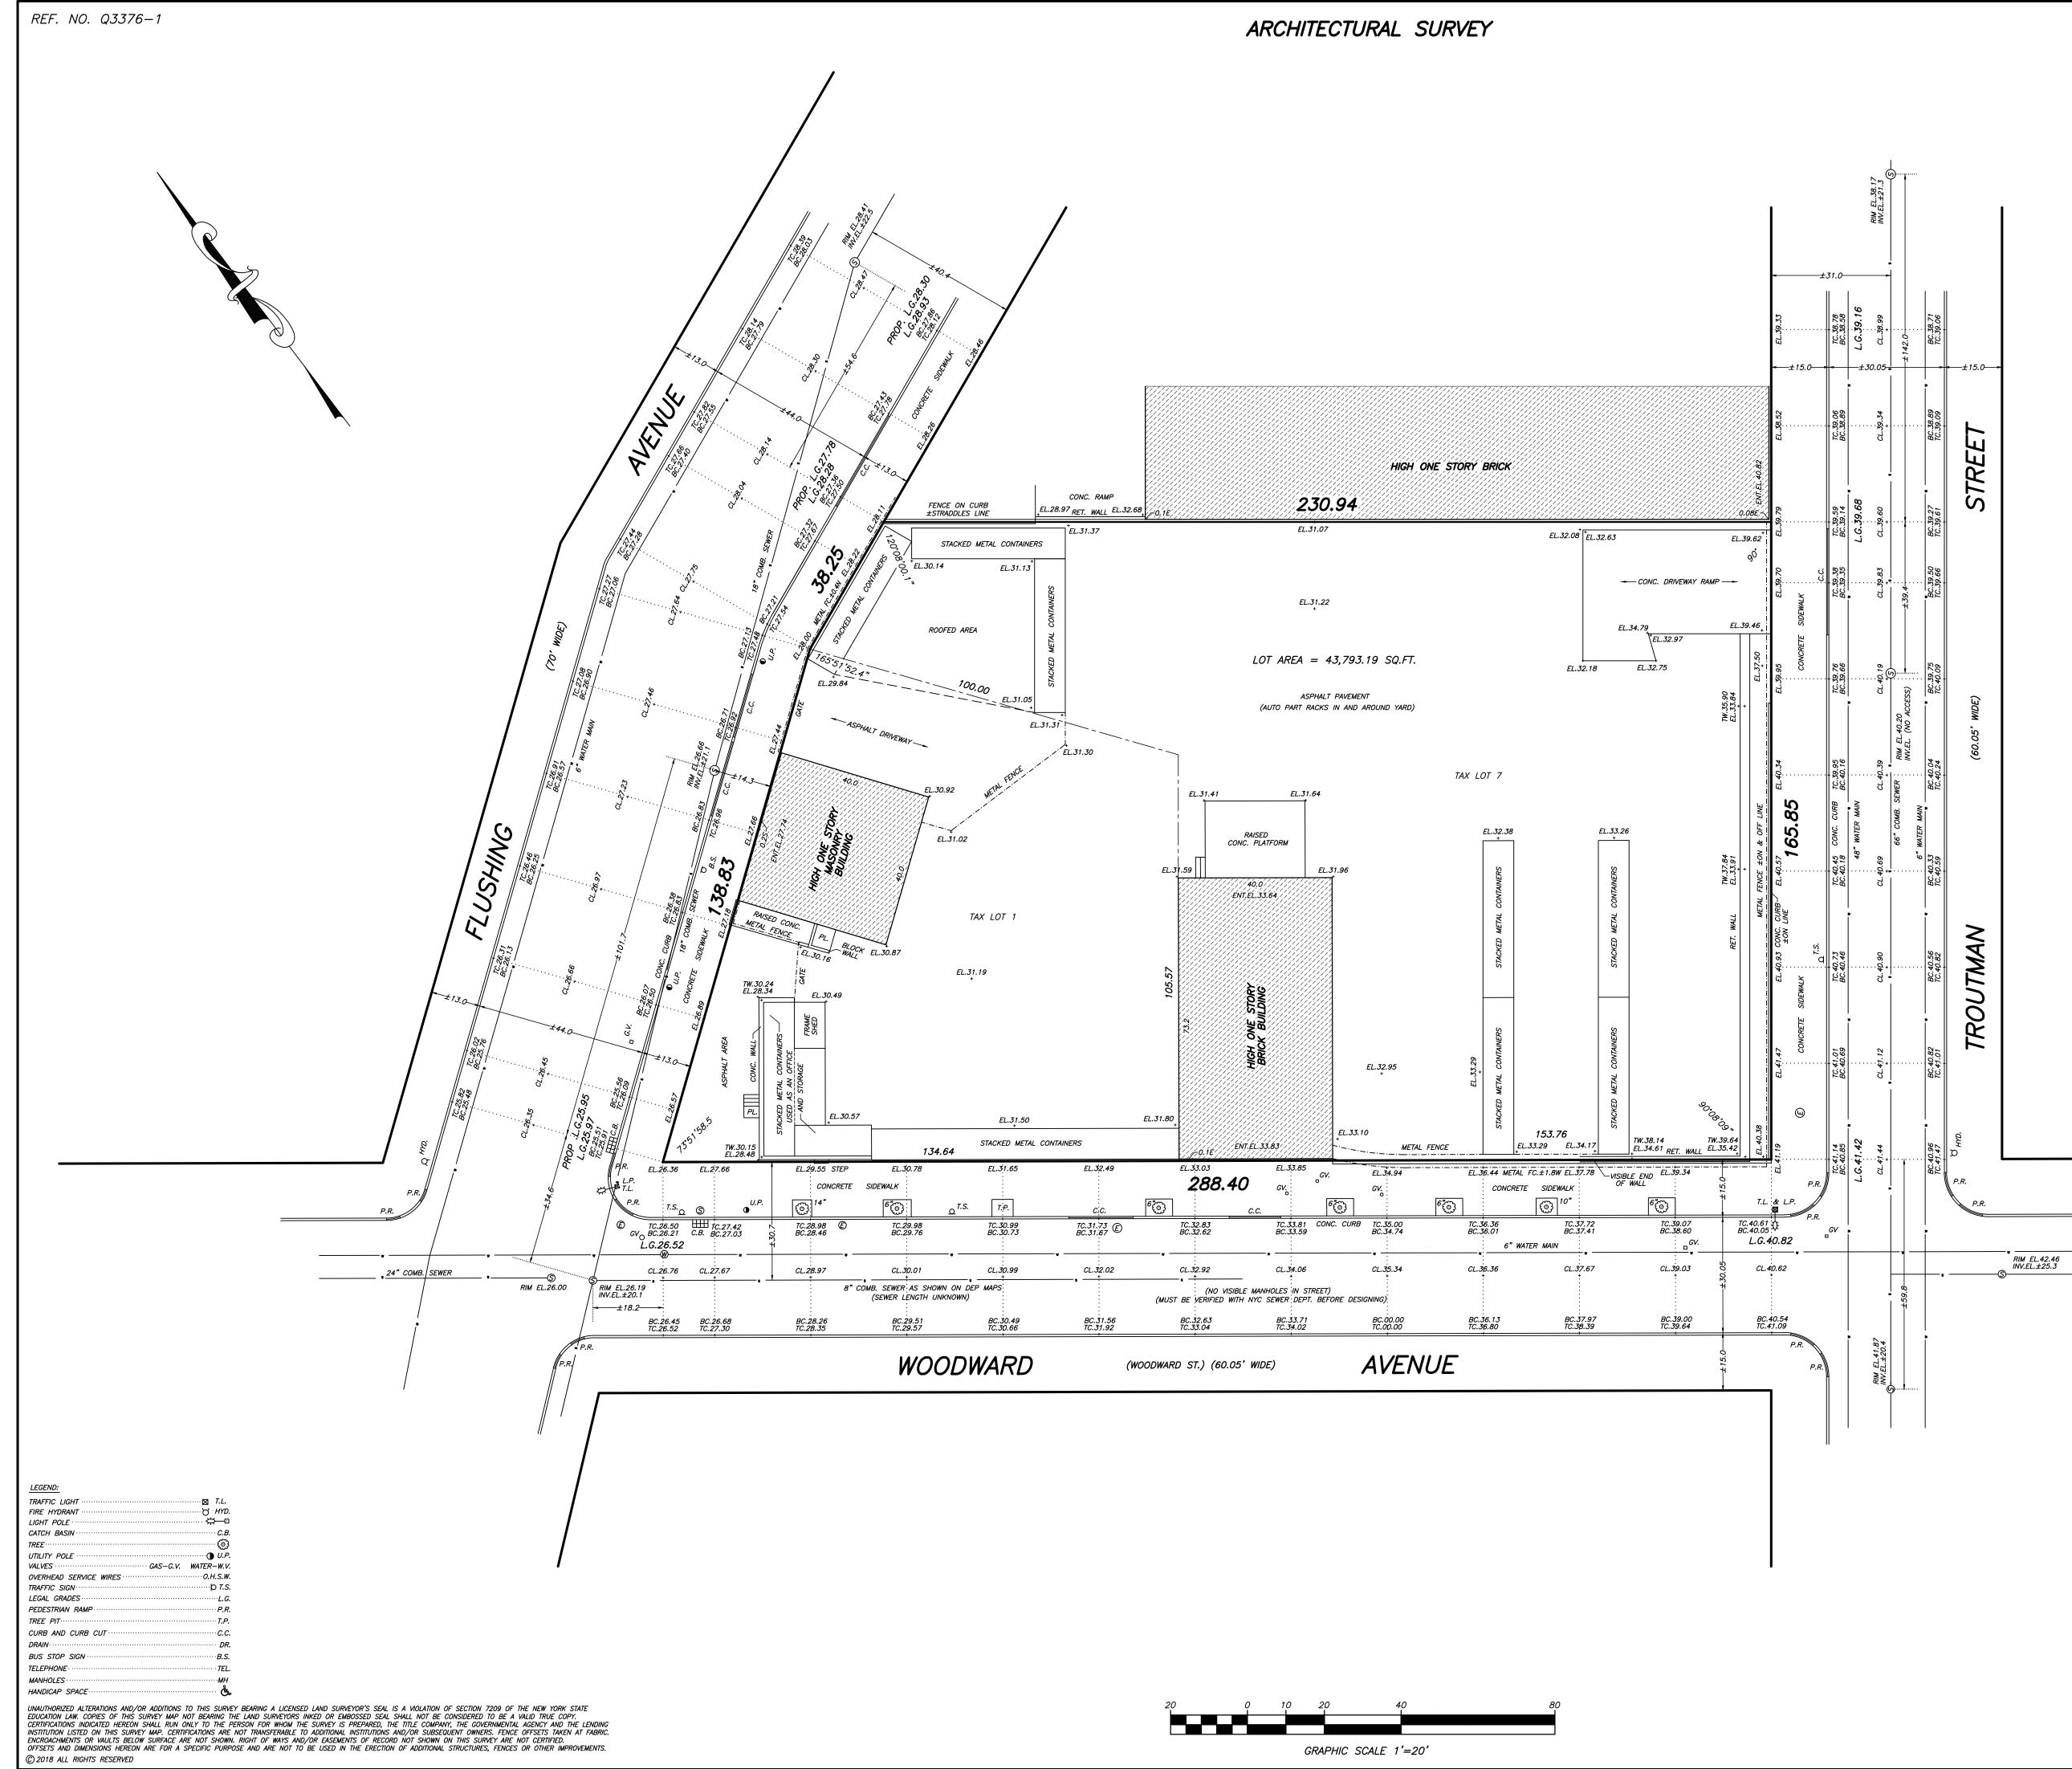

## Section III. Property's Environmental History

All applications **must include** an Investigation Report (per ECL 27-1407(1)). The report must be sufficient to establish contamination of environmental media on the site above applicable Standards, Criteria and Guidance (SCGs) based on the reasonably anticipated use of the property.

2. SAMPLING DATA: INDICATE KNOWN CONTAMINANTS AND THE MEDIA WHICH ARE KNOWN TO HAVE BEEN AFFECTED. LABORATORY REPORTS SHOULD BE REFERENCED AND COPIES INCLUDED.

| Contaminant Category | Soil | Groundwater | Soil Gas |
|----------------------|------|-------------|----------|
| Petroleum            |      |             |          |
| Chlorinated Solvents |      |             |          |
| Other VOCs           |      |             |          |
| SVOCs                |      |             |          |
| Metals               |      |             |          |
| Pesticides           |      |             |          |
| PCBs                 |      |             |          |
| Other*               |      |             |          |

\*Please describe:

3. FOR EACH IMPACTED MEDIUM INDICATED ABOVE, INCLUDE A SITE DRAWING INDICATING:

- SAMPLE LOCATION
- DATE OF SAMPLING EVENT
- KEY CONTAMINANTS AND CONCENTRATION DETECTED
- FOR SOIL, HIGHLIGHT IF ABOVE REASONABLY ANTICIPATED USE
- FOR GROUNDWATER, HIGHLIGHT EXCEEDANCES OF 6NYCRR PART 703.5
- FOR SOIL GAS/ SOIL VAPOR/ INDOOR AIR, HIGHLIGHT IF ABOVE MITIGATE LEVELS ON THE NEW YORK STATE DEPARTMENT OF HEALTH MATRIX

THESE DRAWINGS ARE TO BE REPRESENTATIVE OF ALL DATA BEING RELIED UPON TO MAKE THE CASE THAT THE SITE IS IN NEED OF REMEDIATION UNDER THE BCP. DRAWINGS SHOULD NOT BE BIGGER THAN 11" X 17". THESE DRAWINGS SHOULD BE PREPARED IN ACCORDANCE WITH ANY GUIDANCE PROVIDED.

| ARE THE REQUIRED MAPS<br>(*answering No will result in |                                        |                                                  | Yes No                                    |  |
|--------------------------------------------------------|----------------------------------------|--------------------------------------------------|-------------------------------------------|--|
| 4. INDICATE PAST LAND USI                              | ES (CHECK ALL TH                       | AT APPLY):                                       |                                           |  |
| Coal Gas Manufacturing<br>Salvage Yard<br>Landfill     | Manufacturing<br>Bulk Plant<br>Tannery | Agricultural Co-op<br>Pipeline<br>Electroplating | Dry Cleaner<br>Service Station<br>Unknown |  |
| Other:                                                 |                                        |                                                  |                                           |  |