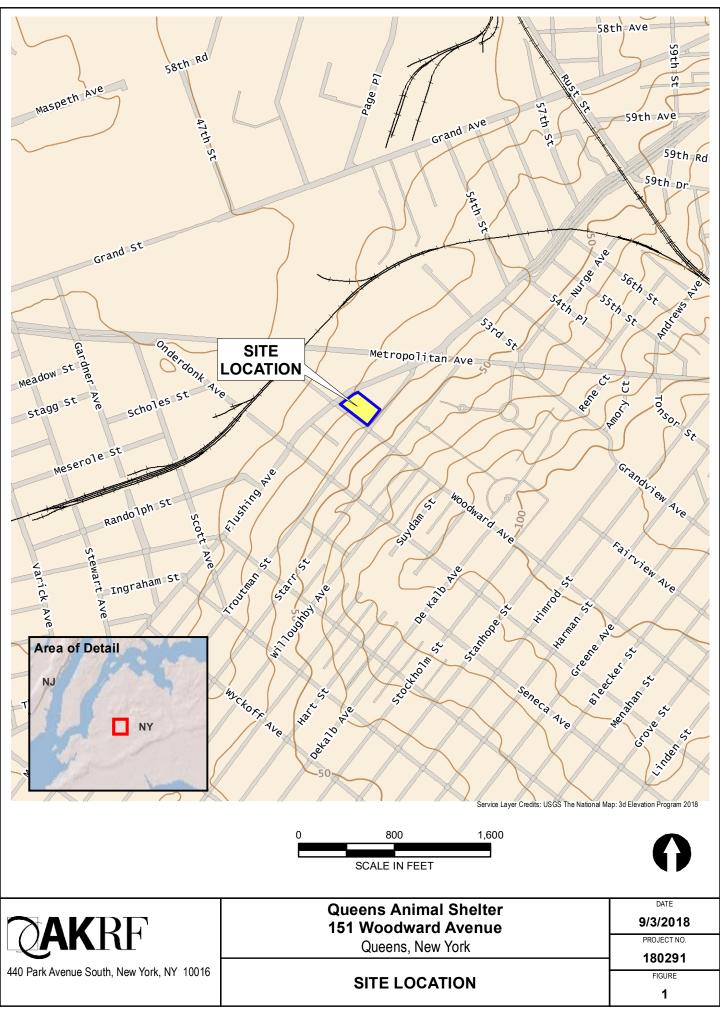

e                                    |
|--------------------|-----------|------------------------------------------------|
| JUL 27, 2004       | Actual    | ANIMAL CARE AND CONTROL OF NEW YORK CITY, INC. |
| AUG 23, 1994       | Actual    | THE CENTER FOR ANIMAL CARE AND CONTROL, INC.   |

A **Fictitious** name must be used when the **Actual** name of a foreign entity is unavailable for use in New York State. The entity must use the fictitious name when conducting its activities or business in New York State.

NOTE: New York State does not issue organizational identification numbers.

Search Results New Search

<u>Services/Programs</u> | <u>Privacy Policy</u> | <u>Accessibility Policy</u> | <u>Disclaimer</u> | <u>Return to DOS</u> <u>Homepage</u> | <u>Contact Us</u> ATTACHMENT B Figures













|                      | Part 375<br>Unrestricted Use<br>(mg/kg) | Part 375<br>Commercial<br>(mg/kg) |
|----------------------|-----------------------------------------|-----------------------------------|
| Compounds            |                                         |                                   |
| enzene               | 3.6                                     | 190                               |
|                      | 0.05                                    | 500                               |
|                      | 0.06                                    | 44                                |
|                      | 1                                       | 390                               |
|                      | 0.7                                     |