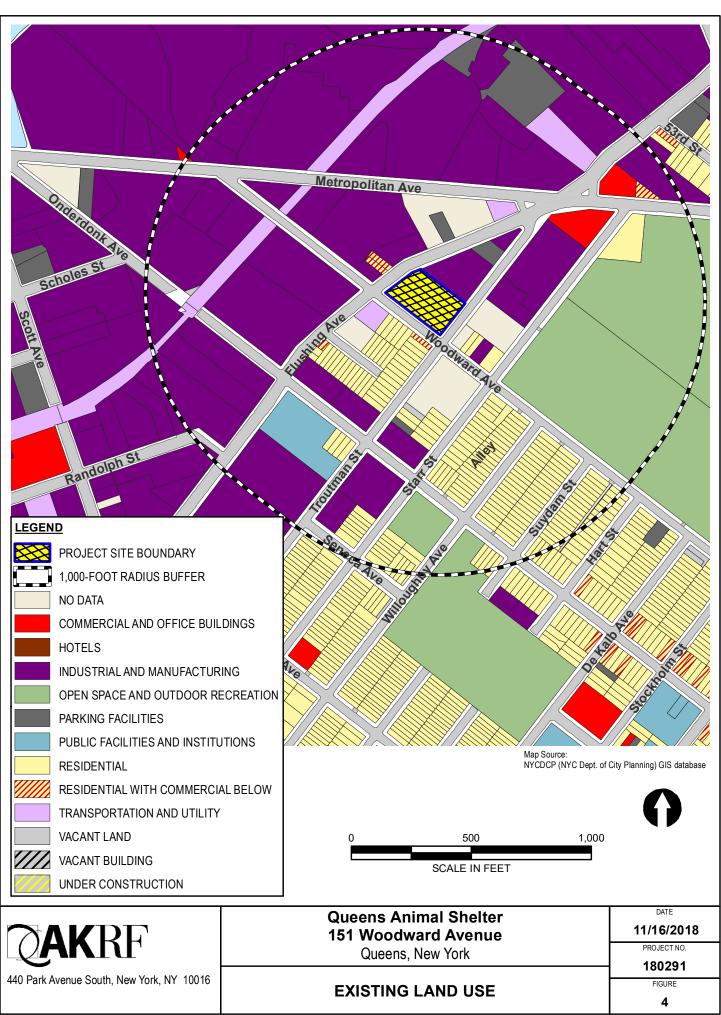

|
|--------------------|-----------|------------------------------------------------|
| JUL 27, 2004       | Actual    | ANIMAL CARE AND CONTROL OF NEW YORK CITY, INC. |
| AUG 23, 1994       | Actual    | THE CENTER FOR ANIMAL CARE AND CONTROL, INC.   |

A **Fictitious** name must be used when the **Actual** name of a foreign entity is unavailable for use in New York State. The entity must use the fictitious name when conducting its activities or business in New York State.

NOTE: New York State does not issue organizational identification numbers.

Search Results New Search

<u>Services/Programs</u> | <u>Privacy Policy</u> | <u>Accessibility Policy</u> | <u>Disclaimer</u> | <u>Return to DOS</u> <u>Homepage</u> | <u>Contact Us</u> ATTACHMENT B Figures













|                      | Part 375<br>Unrestricted Use<br>(mg/kg) | Part 375<br>Commercial<br>(mg/kg) |
|----------------------|-----------------------------------------|-----------------------------------|
| Compounds            |                                         |                                   |
| enzene               | 3.6                                     | 190                               |
|                      | 0.05                                    | 500                               |
|                      | 0.06                                    | 44                                |
|                      | 1                                       | 390                               |
|                      | 0.7                                     | 500