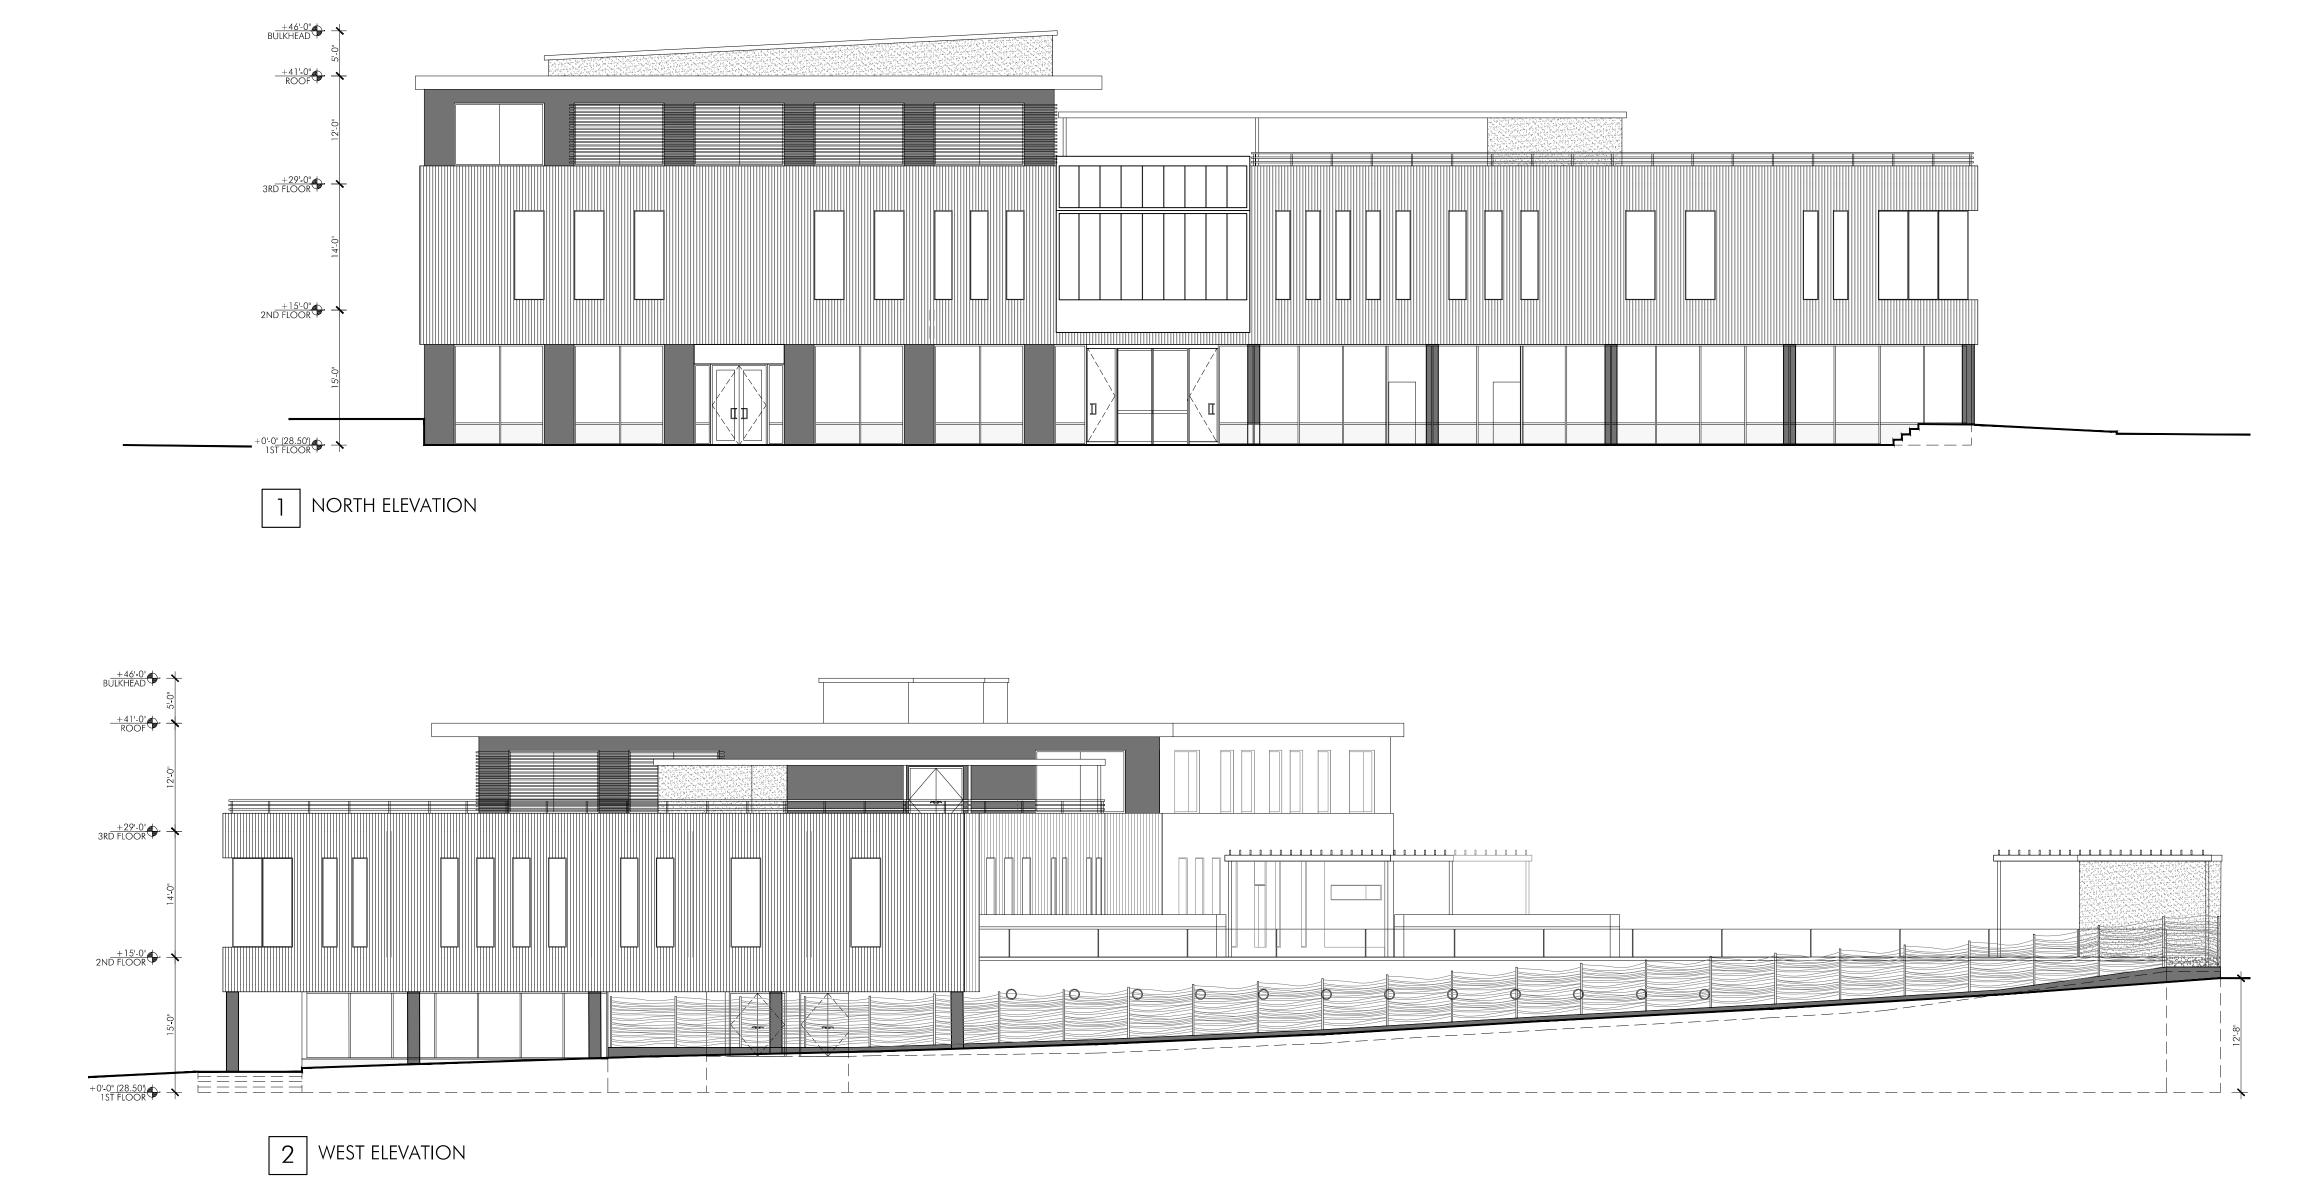

>Stephen J. Reid - M. Berry Carman - G. W. Haviland |
|     |                     | Vandewater & Lapp - Robert E. Carlin - William J. Daly                            |
|     |                     | 1005 Glen Cove Avenue, Glen Head, NY, 11545                                       |
| SUF | RVEYED: MAY 4, 2018 | (516)-240-6901                                                                    |

# ATTACHMENT D Previous Reports

# ATTACHMENT E

**Redevelopment Plans and Zoning Analysis** 



//



QACC 151 WOODWARD AVENUE RIDGEWOOD, NY 11385 SK-00 Images N.t.s. 10/03/2018





WOODWARD AVENUE



QACC 151 WOODWARD AVENUE RIDGEWOOD, NY 11385 SK-01 1ST FLOOR PLAN 1/16" = 1'-0" 10/03/2018







SK-02 2ND FLOOR PLAN 1/16" = 1'-0" 10/03/2018







SK-03 3rd floor plan 1/16" = 1'-0" 10/03/2018







SK-04 ELEVATIONS 3/32" = 1'-0" 10/03/2018









SK-05 ELEVATION & SECTION 3/32" = 1'-0" 10/03/2018









SK-06 SECTIONS 3/32" = 1'-0" 10/03/2018



### ZONING ANALYSIS

Street Address 1902-1906 Flushing Avenue AKA 151-161 Woodward Avenue 1901 Troutman Street Block: 3376 Lot: 1 & 7 Zoning Map: 13b Zone: M1-1 Lot Dimensions: 288.40' x 165.85' Irregular Lot Area: 43,793 sf

| ZR          | Item/Description                              | Permitted/Required             | Existing/Proposed | Compliance and Notes |
|-------------|-----------------------------------------------|--------------------------------|-------------------|----------------------|
|             | USES                                          |                                | 3                 |