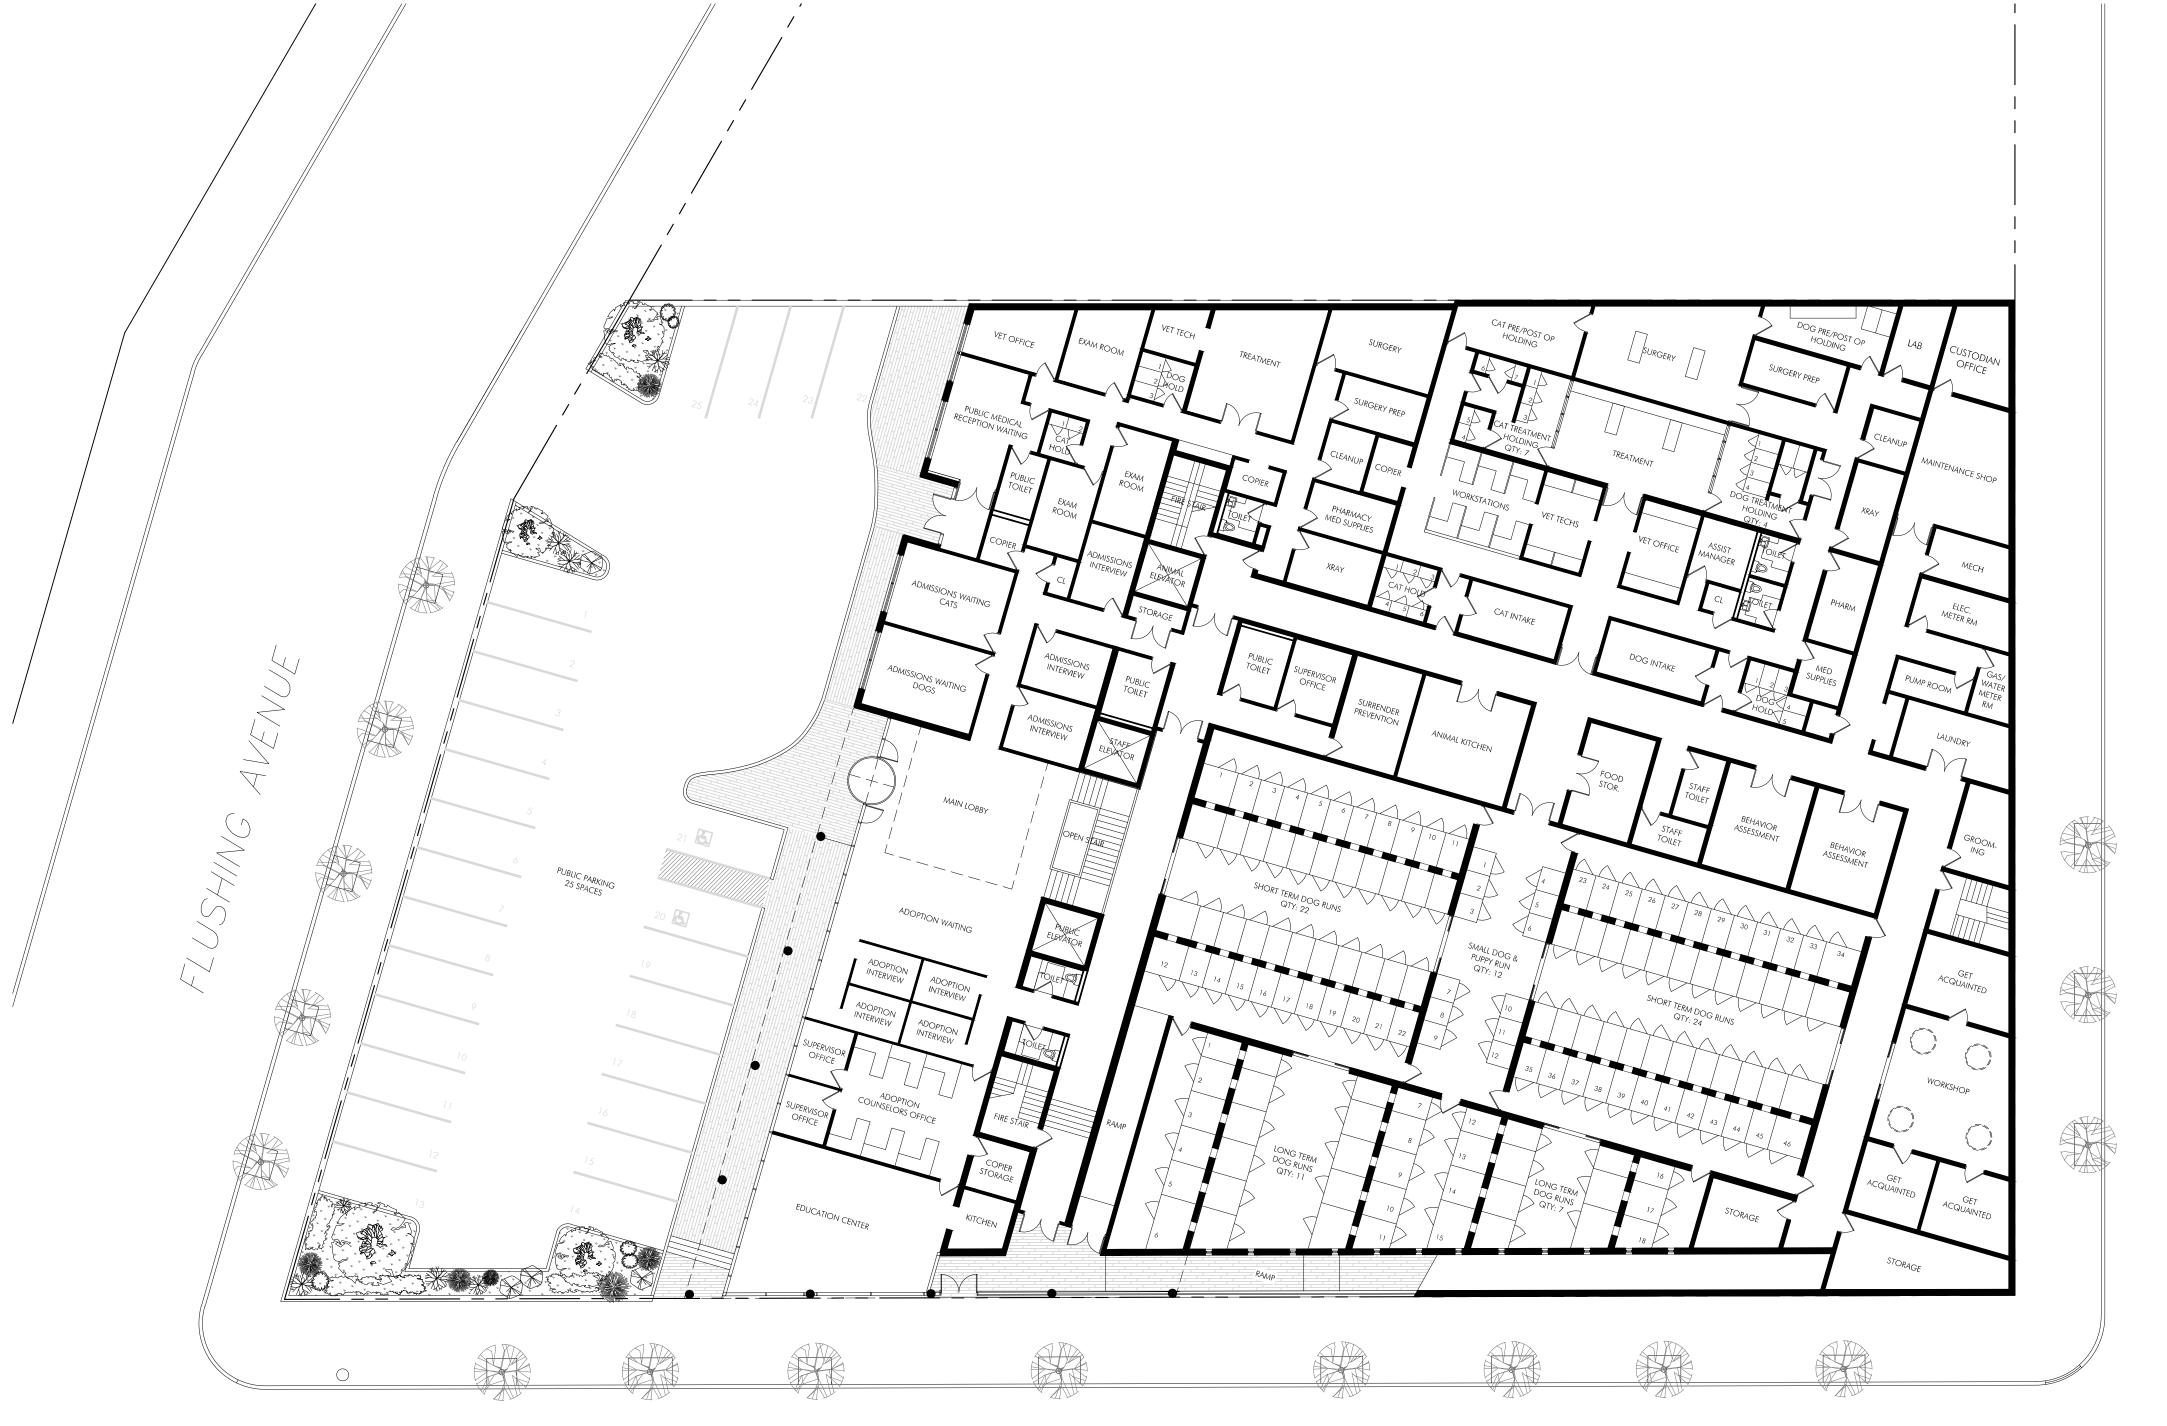

To Whom It May Concern:

Enclosed is the Revised Brownfield Cleanup Program (BCP) Application for the Queens Animal Shelter and Care Center redevelopment located at 151 Woodward Avenue in Queens, New York. As requested, one paper hardcopy of this Revised Application has been sent to your office along with a digital CD of the same.