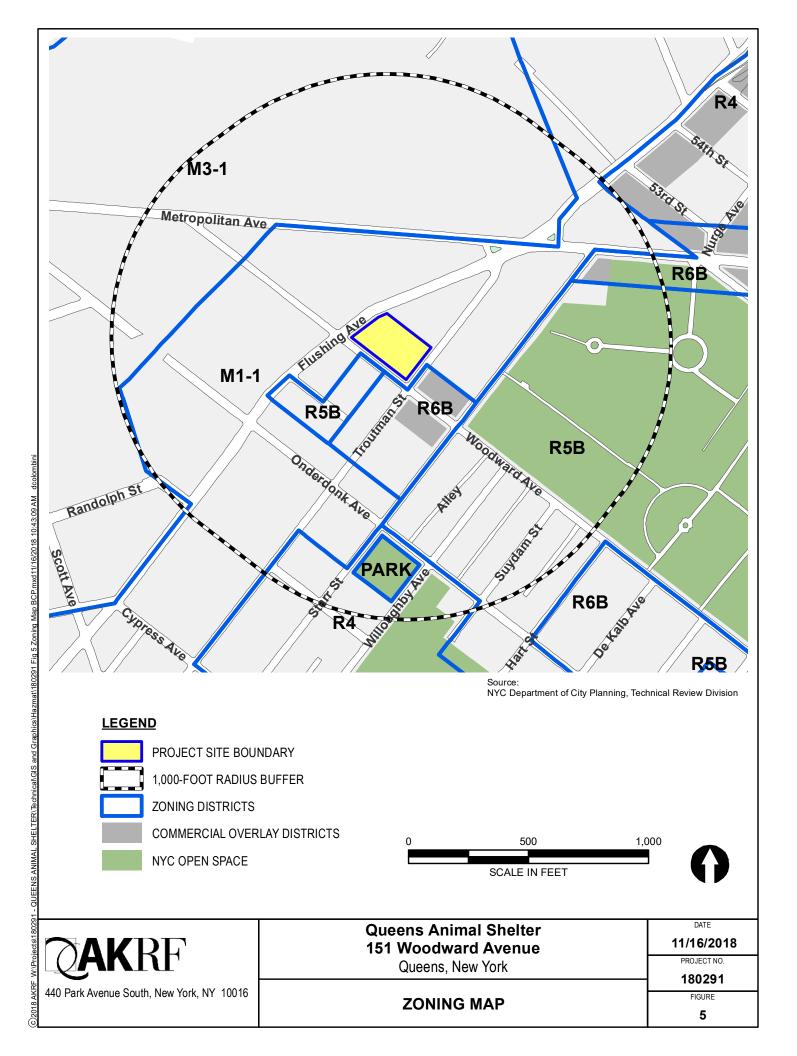

\*Please describe:

3. FOR EACH IMPACTED MEDIUM INDICATED ABOVE, INCLUDE A SITE DRAWING INDICATING:

- SAMPLE LOCATION
- DATE OF SAMPLING EVENT
- KEY CONTAMINANTS AND CONCENTRATION DETECTED
- FOR SOIL, HIGHLIGHT IF ABOVE REASONABLY ANTICIPATED USE
- FOR GROUNDWATER, HIGHLIGHT EXCEEDANCES OF 6NYCRR PART 703.5
- FOR SOIL GAS/ SOIL VAPOR/ INDOOR AIR, HIGHLIGHT IF ABOVE MITIGATE LEVELS ON THE NEW YORK STATE DEPARTMENT OF HEALTH MATRIX

THESE DRAWINGS ARE TO BE REPRESENTATIVE OF ALL DATA BEING RELIED UPON TO MAKE THE CASE THAT THE SITE IS IN NEED OF REMEDIATION UNDER THE BCP. DRAWINGS SHOULD NOT BE BIGGER THAN 11" X 17". THESE DRAWINGS SHOULD BE PREPARED IN ACCORDANCE WITH ANY GUIDANCE PROVIDED.

| ARE THE REQUIRED MAPS<br>(*answering No will result in |                                        |                                                  | Yes No                                    |  |
|--------------------------------------------------------|----------------------------------------|--------------------------------------------------|-------------------------------------------|--|
| 4. INDICATE PAST LAND USI                              | ES (CHECK ALL TH                       | AT APPLY):                                       |                                           |  |
| Coal Gas Manufacturing<br>Salvage Yard<br>Landfill     | Manufacturing<br>Bulk Plant<br>Tannery | Agricultural Co-op<br>Pipeline<br>Electroplating | Dry Cleaner<br>Service Station<br>Unknown |  |
| Other:                                                 |                                        |                                                  |                                           |  |