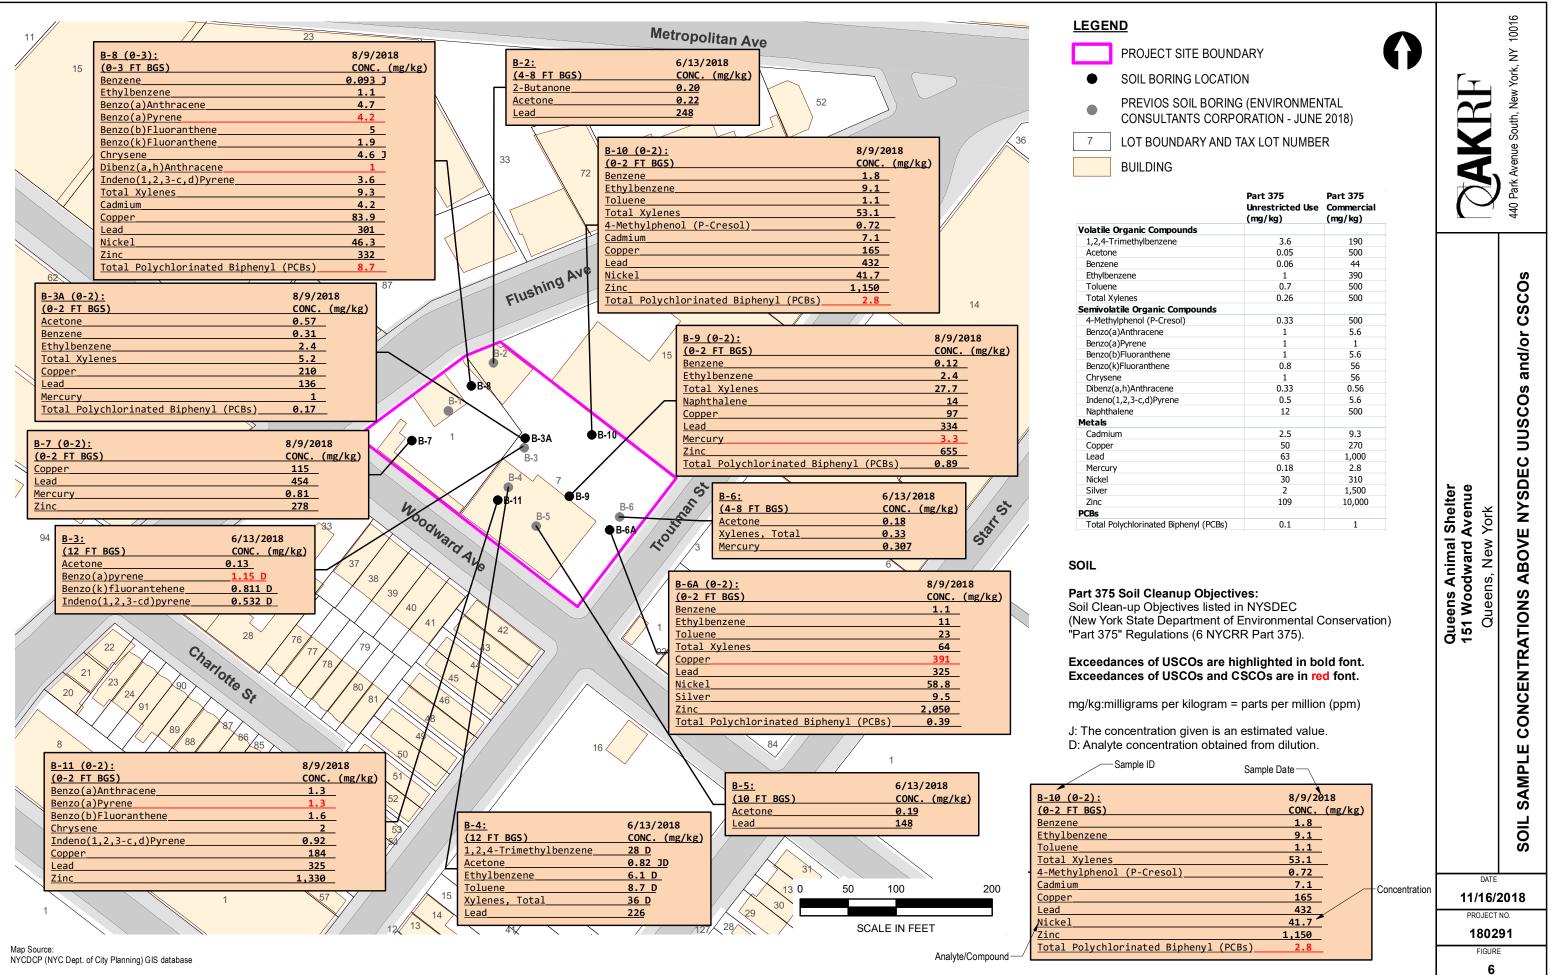

2. SAMPLING DATA: INDICATE KNOWN CONTAMINANTS AND THE MEDIA WHICH ARE KNOWN TO HAVE BEEN AFFECTED. LABORATORY REPORTS SHOULD BE REFERENCED AND COPIES INCLUDED.

| Contaminant Category | Soil | Groundwater | Soil Gas |
|----------------------|------|-------------|----------|
| Petroleum            |      |             |          |
| Chlorinated Solvents |      |             |          |
| Other VOCs           |      |             |          |
| SVOCs                |      |             |          |
| Metals               |      |             |          |
| Pesticides           |      |             |          |
| PCBs                 |      |             |          |
| Other*               |      |             |          |

\*Please describe:

3. FOR EACH IMPACTED MEDIUM INDICATED ABOVE, INCLUDE A SITE DRAWING INDICATING:

- SAMPLE LOCATION
- DATE OF SAMPLING EVENT
- KEY CONTAMINANTS AND CONCENTRATION DETECTED
- FOR SOIL, HIGHLIGHT IF ABOVE REASONABLY ANTICIPATED USE
- FOR GROUNDWATER, HIGHLIGHT EXCEEDANCES OF 6NYCRR PART 703.5
- FOR SOIL GAS/ SOIL VAPOR/ INDOOR AIR, HIGHLIGHT IF ABOVE MITIGATE LEVELS ON THE NEW YORK STATE DEPARTMENT OF HEALTH MATRIX

THESE DRAWINGS ARE TO BE REPRESENTATIVE OF ALL DATA BEING RELIED UPON TO MAKE THE CASE THAT THE SITE IS IN NEED OF REMEDIATION UNDER THE BCP. DRAWINGS SHOULD NOT BE BIGGER THAN 11" X 17". THESE DRAWINGS SHOULD BE PREPARED IN ACCORDANCE WITH ANY GUIDANCE PROVIDED.

| ARE THE REQUIRED MAPS<br>(*answering No will result in |                                        |                                                  | Yes No                                    |  |
|--------------------------------------------------------|----------------------------------------|--------------------------------------------------|-------------------------------------------|--|
| 4. INDICATE PAST LAND USI                              | ES (CHECK ALL TH                       | AT APPLY):                                       |                                           |  |
| Coal Gas Manufacturing<br>Salvage Yard<br>Landfill     | Manufacturing<br>Bulk Plant<br>Tannery | Agricultural Co-op<br>Pipeline<br>Electroplating | Dry Cleaner<br>Service Station<br>Unknown |  |
| Other:                                                 |                                        |                                                  |                                           |  |