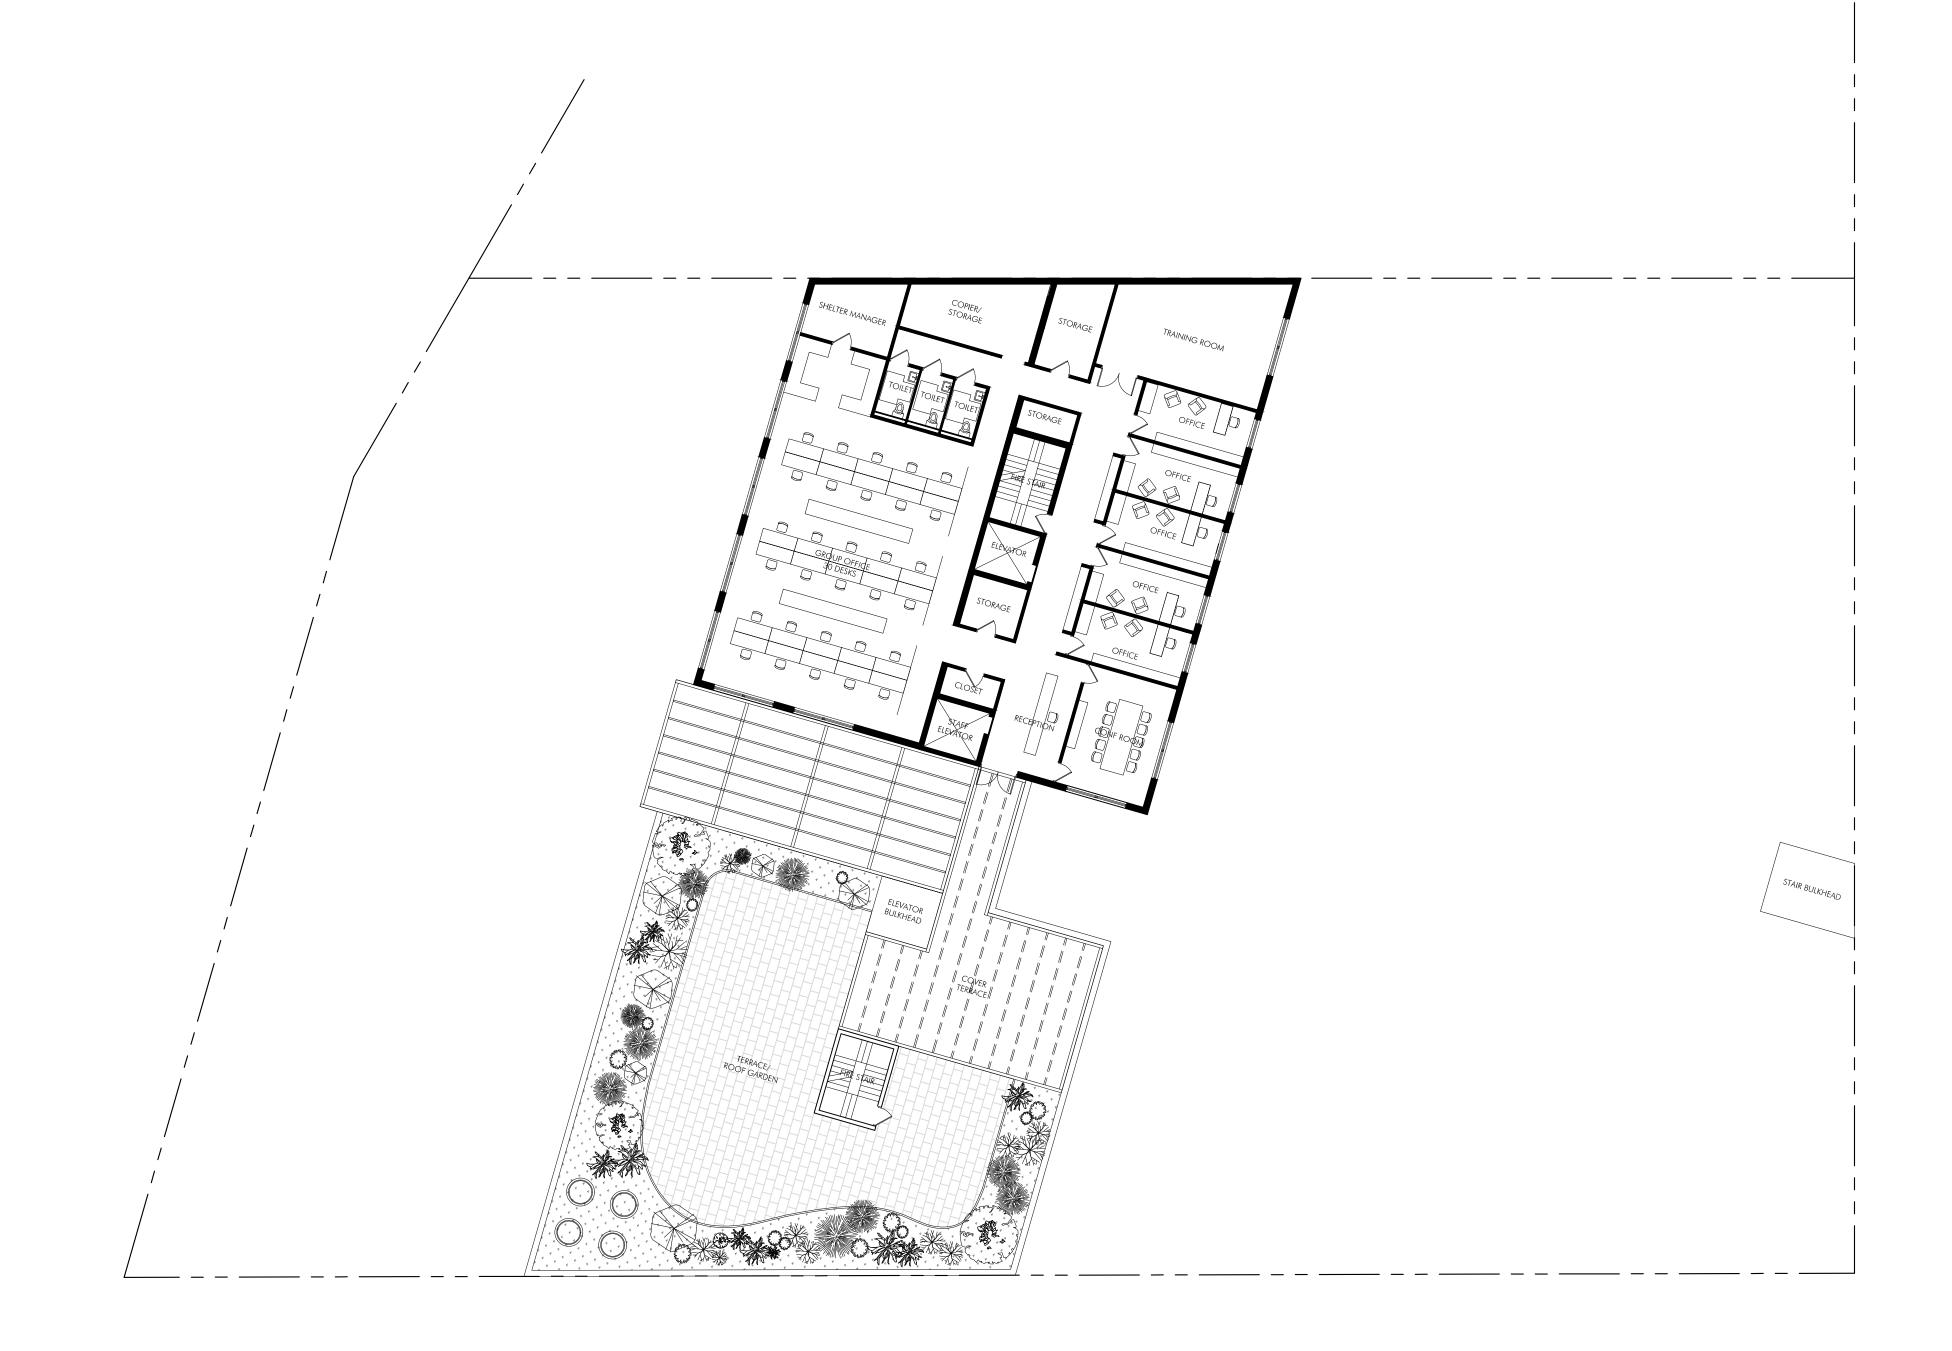

| Records of Albert A. Bianco<br>Stephen J. Reid - M. Berry Carman - G. W. Haviland |
|     |                     | Vandewater & Lapp - Robert E. Carlin - William J. Daly                            |
|     |                     | 1005 Glen Cove Avenue, Glen Head, NY, 11545                                       |
| SUF | RVEYED: MAY 4, 2018 | (516)-240-6901                                                                    |

# ATTACHMENT D Previous Reports

# ATTACHMENT E

**Redevelopment Plans and Zoning Analysis** 



//



QACC 151 WOODWARD AVENUE RIDGEWOOD, NY 11385 SK-00 Images N.t.s. 10/03/2018





WOODWARD AVENUE



QACC 151 WOODWARD AVENUE RIDGEWOOD, NY 11385 SK-01 1ST FLOOR PLAN 1/16" = 1'-0" 10/03/2018







SK-02 2ND FLOOR PLAN 1/16" = 1'-0" 10/03/2018







SK-03 3rd floor plan 1/16" = 1'-0" 10/03/2018







SK-04 ELEVATIONS 3/32" = 1'-0" 10/03/2018









SK-05 ELEVATION & SECTION 3/32" = 1'-0" 10/03/2018









SK-06 SECTIONS 3/32" = 1'-0" 10/03/2018



### ZONING ANALYSIS

Street Address 1902-1906 Flushing Avenue AKA 151-161 Woodward Avenue 1901 Troutman Street Block: 3376 Lot: 1 & 7 Zoning Map: 13b Zone: M1-1 Lot Dimensions: 288.40' x 165.85' Irregular Lot Area: 43,793 sf

| ZR          | Item/Description                              | Permitted/Required             | Existing/Proposed | Compliance and Notes |
|-------------|-----------------------------------------------|--------------------------------|-------------------|----------------------|
|             | USES                                          |