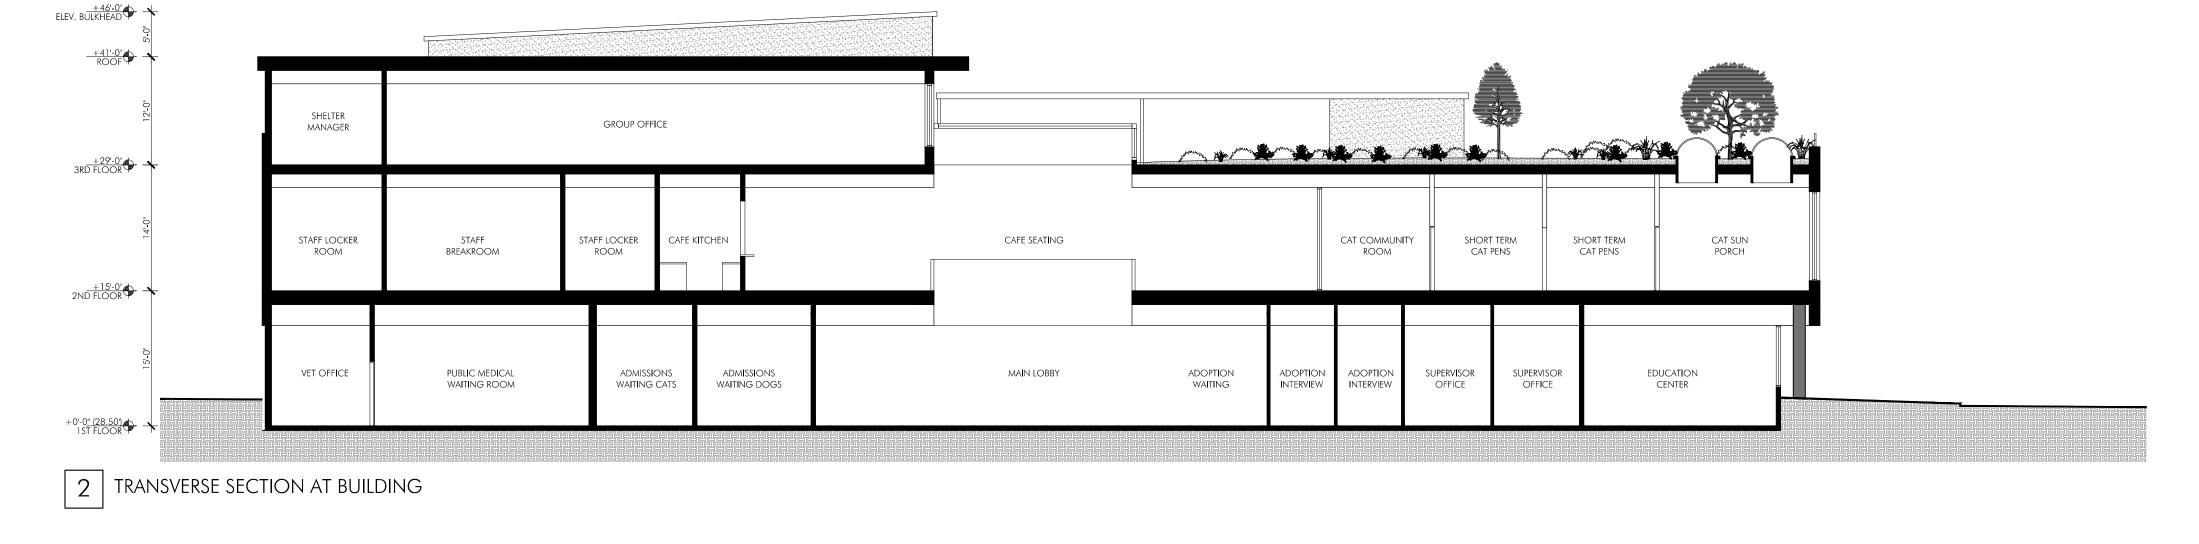

t E. Carlin - William J. Daly                            |
|     |                     | 1005 Glen Cove Avenue, Glen Head, NY, 11545                                       |
| SUF | RVEYED: MAY 4, 2018 | (516)-240-6901                                                                    |

# ATTACHMENT D Previous Reports

# ATTACHMENT E

**Redevelopment Plans and Zoning Analysis** 



//



QACC 151 WOODWARD AVENUE RIDGEWOOD, NY 11385 SK-00 Images N.t.s. 10/03/2018





WOODWARD AVENUE



QACC 151 WOODWARD AVENUE RIDGEWOOD, NY 11385 SK-01 1ST FLOOR PLAN 1/16" = 1'-0" 10/03/2018







SK-02 2ND FLOOR PLAN 1/16" = 1'-0" 10/03/2018







SK-03 3rd floor plan 1/16" = 1'-0" 10/03/2018







SK-04 ELEVATIONS 3/32" = 1'-0" 10/03/2018









SK-05 ELEVATION & SECTION 3/32" = 1'-0" 10/03/2018









SK-06 SECTIONS 3/32" = 1'-0" 10/03/2018



### ZONING ANALYSIS

Street Address 1902-1906 Flushing Avenue AKA 151-161 Woodward Avenue 1901 Troutman Street Block: 3376 Lot: 1 & 7 Zoning Map: 13b Zone: M1-1 Lot Dimensions: 288.40' x 165.85' Irregular Lot Area: 43,793 sf

| ZR          | Item/Description                              | Permitted/Required             | Existing/Proposed | Compliance and Notes |
|-------------|-----------------------------------------------|--------------------------------|-------------------|----------------------|
|             | USES                                          |                                | 3                 |                      |
| 42-00       | Use Group 16A - Animal Pound                  | UG 4-14, 16 & 17               | 16A