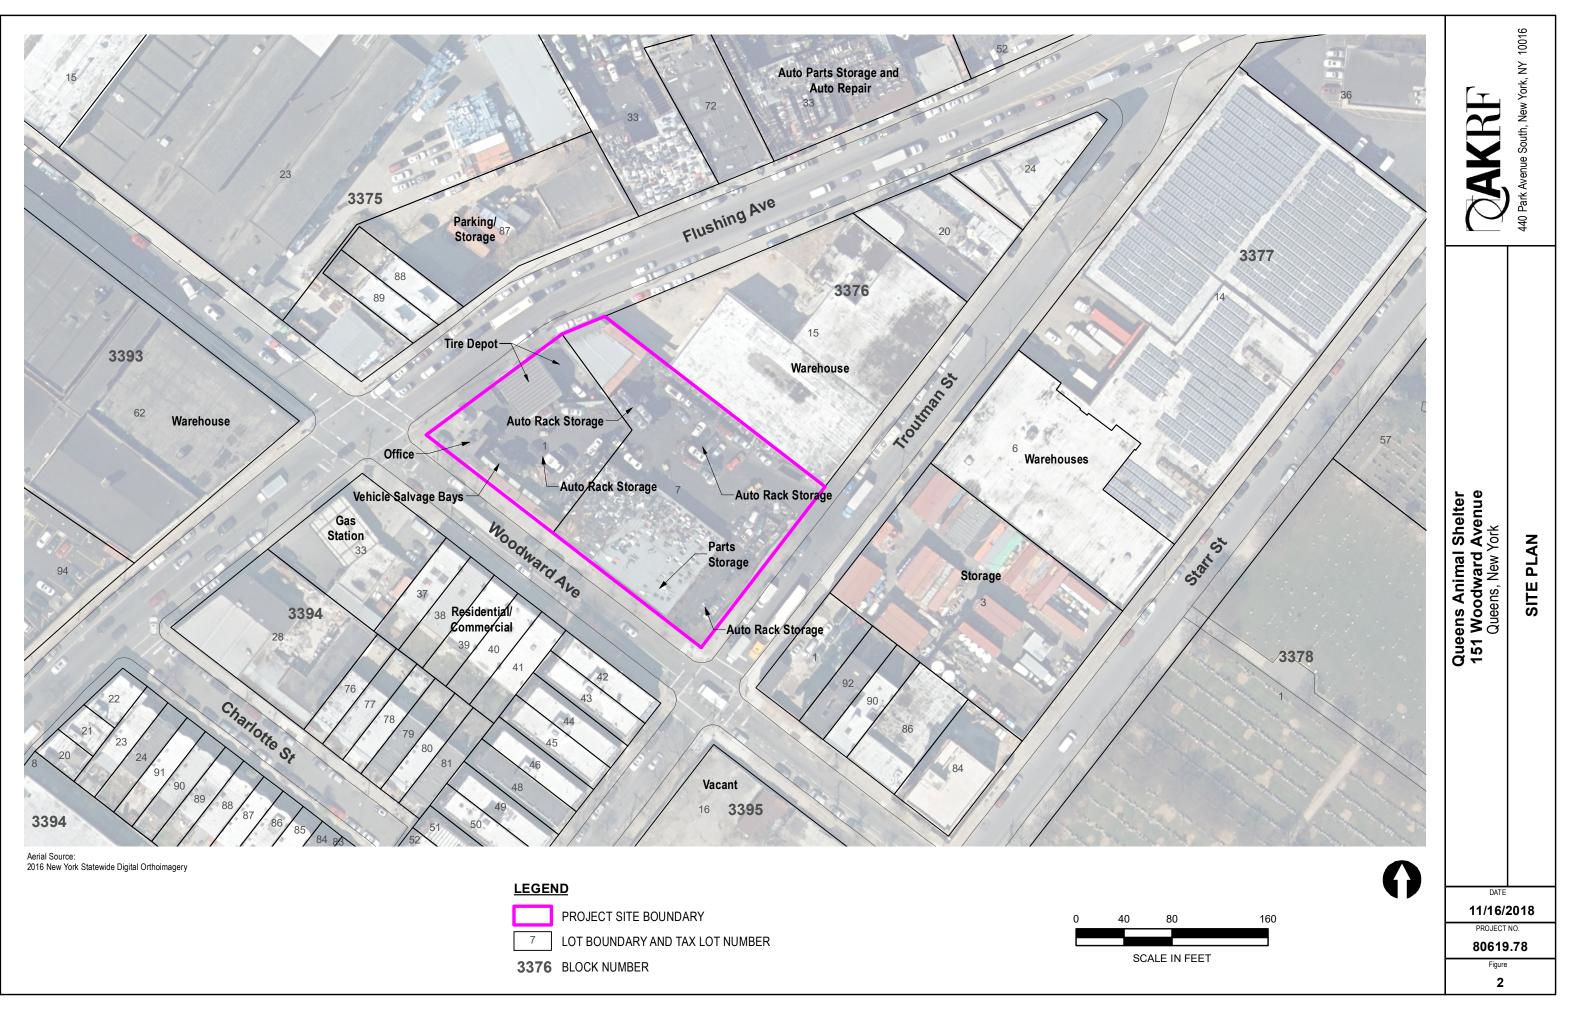

|
|--------------------|-----------|------------------------------------------------|
| JUL 27, 2004       | Actual    | ANIMAL CARE AND CONTROL OF NEW YORK CITY, INC. |
| AUG 23, 1994       | Actual    | THE CENTER FOR ANIMAL CARE AND CONTROL, INC.   |

A **Fictitious** name must be used when the **Actual** name of a foreign entity is unavailable for use in New York State. The entity must use the fictitious name when conducting its activities or business in New York State.

NOTE: New York State does not issue organizational identification numbers.

Search Results New Search

<u>Services/Programs</u> | <u>Privacy Policy</u> | <u>Accessibility Policy</u> | <u>Disclaimer</u> | <u>Return to DOS</u> <u>Homepage</u> | <u>Contact Us</u> ATTACHMENT B Figures













|                      | Part 375<br>Unrestricted Use<br>(mg/kg) | Part 375<br>Commercial<br>(mg/kg) |
|----------------------|-----------------------------------------|-----------------------------------|
| Compounds            |                                         |                                   |
| enzene               | 3.6                                     | 190                               |
|                      | 0.05                                    | 500                               |
|                      | 0.06                                    | 44                                |
|                      | 1                                       | 390                               |
|                      | 0.7                                     | 50