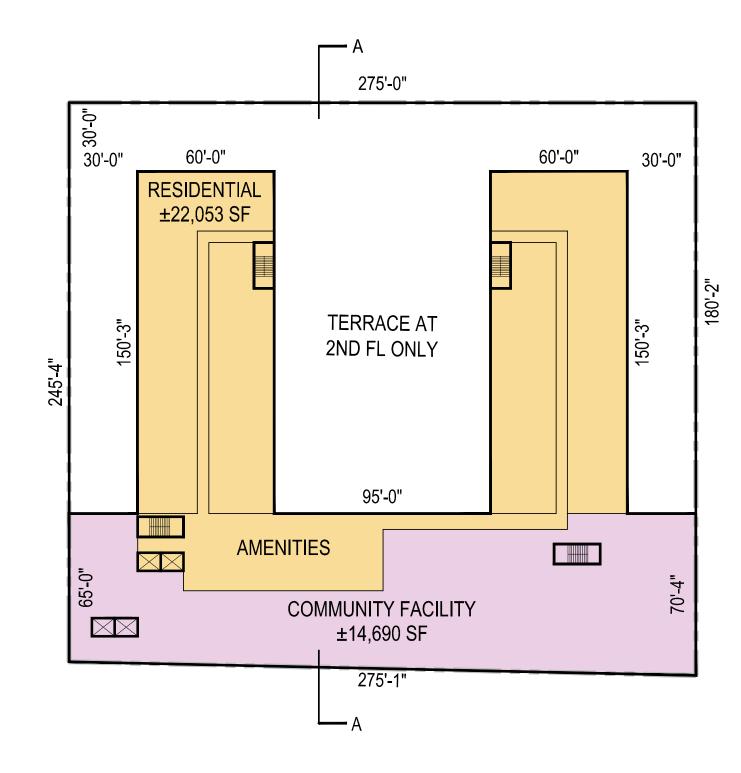

The development project consists of demolition of the existing structure and construction of a new commercial and residential mixed use building. The redevelopment will include the construction of an eight-story mixed used building on Block 5208, Lot 45. The new building will consist of approximately 244,339 sf dedicated to residential use; approximately 57,827 sf of ground floor commercial use; approximately 15,675 sf of community facility use; and two below grade levels of parking (to approximately 25 feet below grade). The residential floor areas will comprise approximately 244 dwelling units with 25 to 30 percent designated as affordable. Site location and existing condition plans are attached as Figures 1 and 2. The proposed redevelopment plans are depicted in Attachment 1.