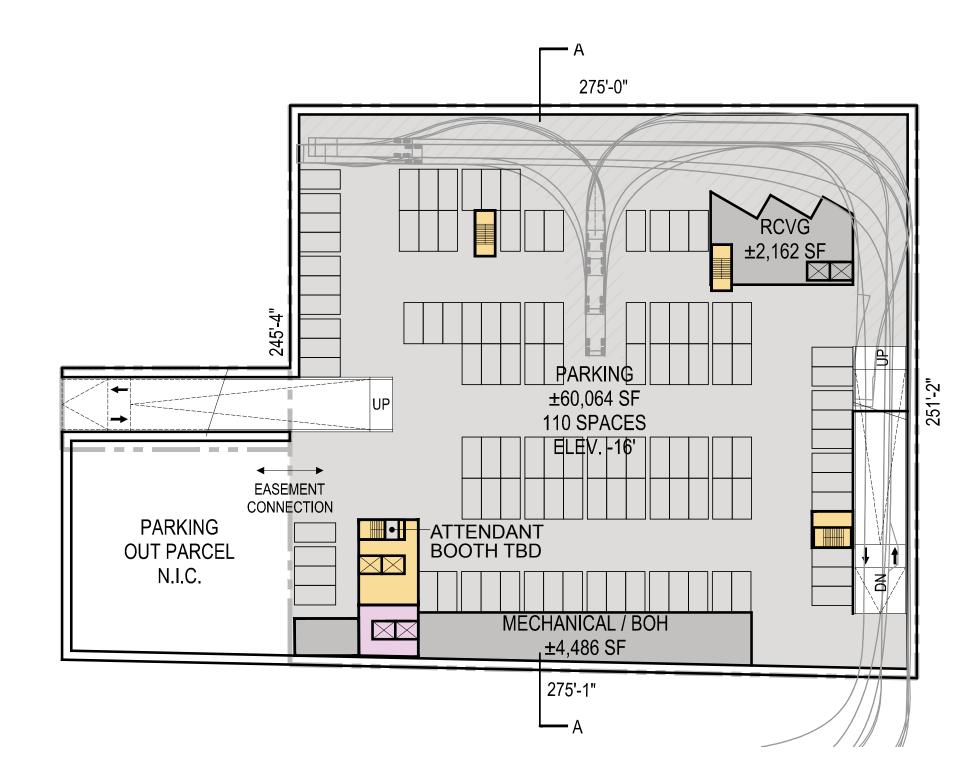

The development project consists of demolition of the existing structure and construction of a new commercial and residential mixed use building. The redevelopment will include the construction of an eight-story mixed used building on Block 5208, Lot 45. The new building will consist of approximately 244,339 sf dedicated to residential use; approximately 57,827 sf of ground floor commercial use; approximately 15,675 sf of community facility use; and two below grade levels of parking (to approximately 25 feet below grade). The residential floor areas will comprise approximately 244 dwelling units with 25 to 30 percent designated as affordable. Site location and existing condition plans are attached as Figures 1 and 2. The proposed redevelopment plans are depicted in Attachment 1.