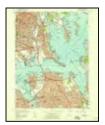

The development project consists of demolition of the existing structure and construction of a new commercial and residential mixed use building. The redevelopment will include the construction of an eight-story mixed used building on Block 5208, Lot 45. The new building will consist of approximately 244,339 sf dedicated to residential use; approximately 57,827 sf of ground floor commercial use; approximately 15,675 sf of community facility use; and two below grade levels of parking (to approximately 25 feet below grade). The residential floor areas will comprise approximately 244 dwelling units with 25 to 30 percent designated as affordable. Site location and existing condition plans are attached as Figures 1 and 2. The proposed redevelopment plans are depicted in Attachment 1.

# Soil Vapor Extraction (SVE) System

A Soil Vapor Extraction (SVE) System will be installed in the alley area behind Star Laundromat and Cleaners. The approximate location of the SVE System is shown on Figure 2.

The specific location and dimensions of the SVE System may be modified based upon the results of the sampling activities outlines herein.

**FIGURES** 

page 7

Environmental )Management )Services 50 Prescott Street Jersey City, NJ 07304 Phone: 201-395-0010 Fax: 201-395-0020