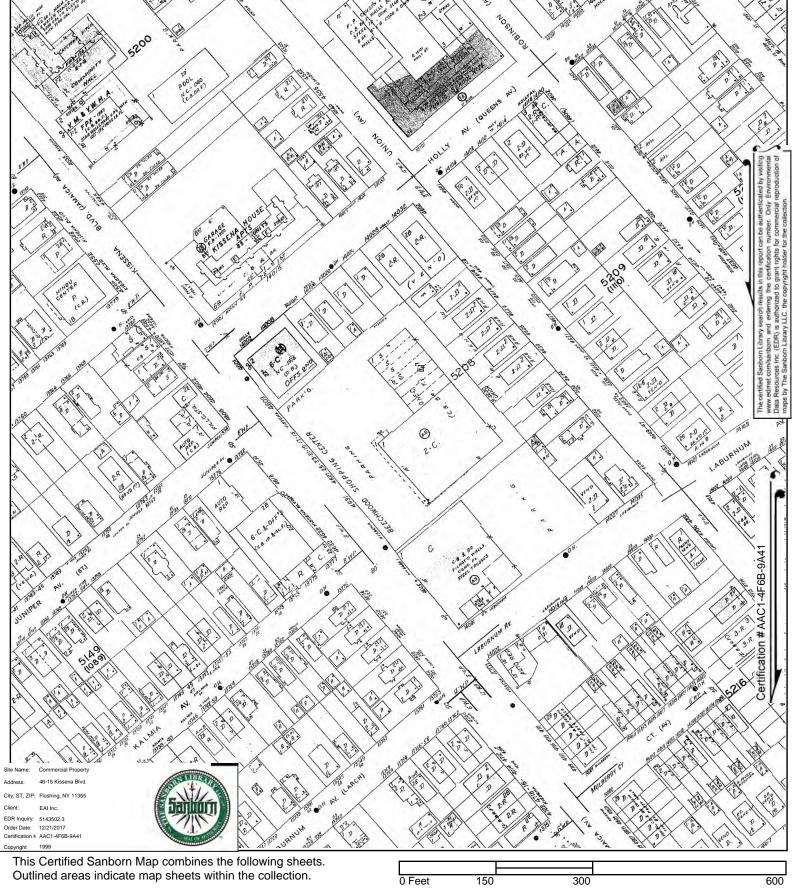

### Site Location, Current Use, and Proposed Development Plan

The Site is located in the Flushing neighborhood of Queens and is identified as Block 5208 and Lot 45. Currently, the Site is developed as a neighborhood shopping center consisting of a one-story retail structure fronted by a surface parking lot. The lot is 68,200 square feet (sf) and includes 22,520 sf of commercial realty. Current tenants include Gold City Supermarket, Star Laundromat and Cleaners, Ming Xing Gift Shop, and Fay Da Bakery.

The development project consists of demolition of the existing structure and construction of a new commercial and residential mixed use building. The redevelopment will include the construction of an eight-story mixed used building on Block 5208, Lot 45. The new building will consist of approximately 244,339 sf dedicated to residential use; approximately 57,827 sf of ground floor commercial use; approximately 15,675 sf of community facility use; and two below grade levels of parking (to approximately 25 feet below grade). The residential floor areas will comprise approximately 244 dwelling units with 25 to 30 percent designated as affordable. Site location and existing condition plans are attached as Figures 1 and 2. The proposed redevelopment plans are depicted in Attachment 1.

# Soil Vapor Extraction (SVE) System

A Soil Vapor Extraction (SVE) System will be installed in the alley area behind Star Laundromat and Cleaners. The approximate location of the SVE System is shown on Figure 2.

| No. Date                                                      | Revisio                               | on                 |  |  |  |
|---------------------------------------------------------------|---------------------------------------|--------------------|--|--|--|
|                                                               |                                       |                    |  |  |  |
| Designer:                                                     |                                       |                    |  |  |  |
| Drawn by:                                                     | ZT                                    |                    |  |  |  |
| Checked by:                                                   | KT                                    |                    |  |  |  |
| <sup>Scale:</sup><br>AS SHOWN                                 |                                       | Date:<br>1/15/2018 |  |  |  |
| Project:<br>KISSENA BLVD SHOPPING CENTER                      |                                       |                    |  |  |  |
| Address:<br>46–15 TO 46–31 KISSENA BLVD<br>FLUSHING, NY 11355 |                                       |                    |  |  |  |
| Drawing Title:<br>SITE LOCATI                                 | · · · · · · · · · · · · · · · · · · · |                    |  |  |  |
|                                                               | Figure N                              | lo.:               |  |  |  |
|                                                               |                                       | 1                  |  |  |  |