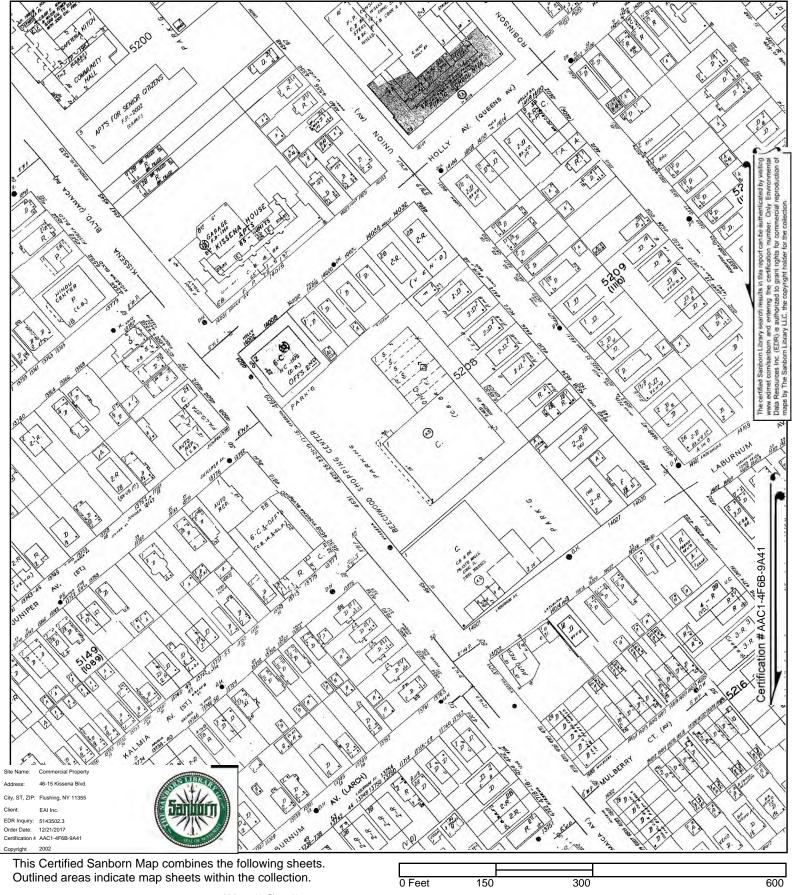

### Site Location, Current Use, and Proposed Development Plan

The Site is located in the Flushing neighborhood of Queens and is identified as Block 5208 and Lot 45. Currently, the Site is developed as a neighborhood shopping center consisting of a one-story retail structure fronted by a surface parking lot. The lot is 68,200 square feet (sf) and includes 22,520 sf of commercial realty. Current tenants include Gold City Supermarket, Star Laundromat and Cleaners, Ming Xing Gift Shop, and Fay Da Bakery.

The development project consists of demolition of the existing structure and construction of a new commercial and residential mixed use building. The redevelopment will include the construction of an eight-story mixed used building on Block 5208, Lot 45. The new building will consist of approximately 244,339 sf dedicated to residential use; approximately 57,827 sf of ground floor commercial use; approximately 15,675 sf of community facility use; and two below grade levels of parking (to approximately 25 feet below grade). The residential floor areas will comprise approximately 244 dwelling units with 25 to 30 percent designated as affordable. Site location and existing condition plans are attached as Figures 1 and 2. The proposed redevelopment plans are depicted in Attachment 1.

| No. Date                                                      | Revisio                               | on                 |  |  |  |
|---------------------------------------------------------------|---------------------------------------|--------------------|--|--|--|
|                                                               |                                       |                    |  |  |  |
| Designer:                                                     |                                       |                    |  |  |  |
| Drawn by:                                                     | ZT                                    |                    |  |  |  |
| Checked by:                                                   | KT                                    |                    |  |  |  |
| <sup>Scale:</sup><br>AS SHOWN                                 |                                       | Date:<br>1/15/2018 |  |  |  |
| Project:<br>KISSENA BLVD SHOPPING CENTER                      |                                       |                    |  |  |  |
| Address:<br>46–15 TO 46–31 KISSENA BLVD<br>FLUSHING, NY 11355 |                                       |                    |  |  |  |
| Drawing Title:<br>SITE LOCATI                                 | · · · · · · · · · · · · · · · · · · · |                    |  |  |  |
|                                                               | Figure N                              | lo.:               |  |  |  |
|                                                               |                                       | 1                  |  |  |  |