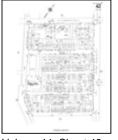

The development project consists of demolition of the existing structure and construction of a new commercial and residential mixed use building. The redevelopment will include the construction of an eight-story mixed used building on Block 5208, Lot 45. The new building will consist of approximately 244,339 sf dedicated to residential use; approximately 57,827 sf of ground floor commercial use; approximately 15,675 sf of community facility use; and two below grade levels of parking (to approximately 25 feet below grade). The residential floor areas will comprise approximately 244 dwelling units with 25 to 30 percent designated as affordable. Site location and existing condition plans are attached as Figures 1 and 2. The proposed redevelopment plans are depicted in Attachment 1.

. The water table is expected at approximately 28 to 30 feet below grade surface (bgs). Layout of the proposed site development is presented in Attachment 1.