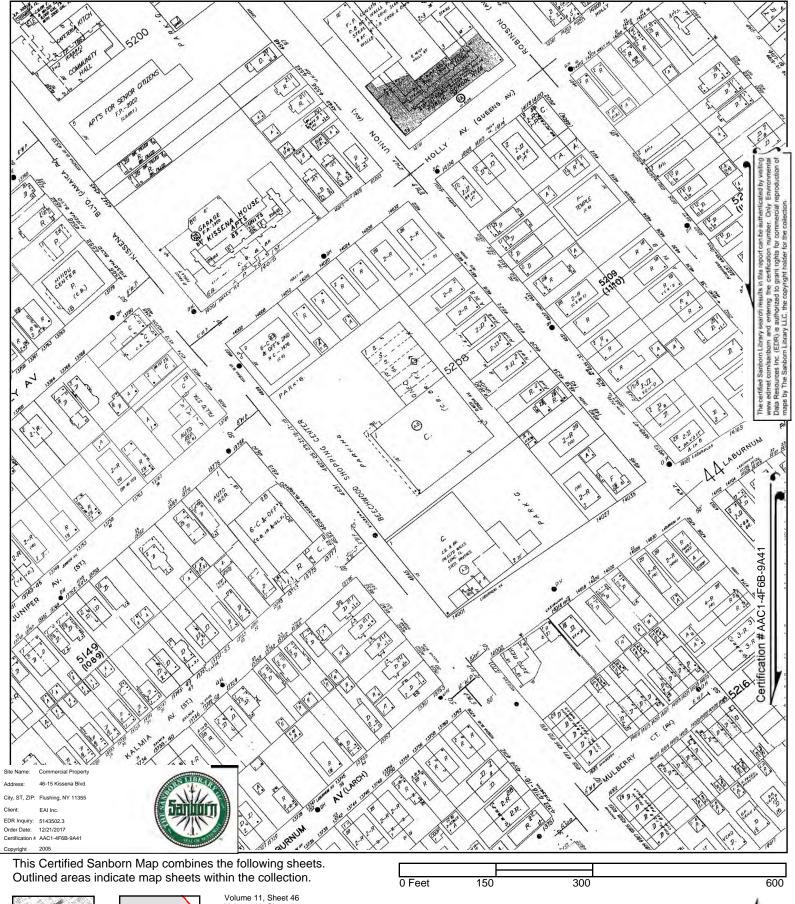

### Site Location, Current Use, and Proposed Development Plan

The Site is located in the Flushing neighborhood of Queens and is identified as Block 5208 and Lot 45. Currently, the Site is developed as a neighborhood shopping center consisting of a one-story retail structure fronted by a surface parking lot. The lot is 68,200 square feet (sf) and includes 22,520 sf of commercial realty. Current tenants include Gold City Supermarket, Star Laundromat and Cleaners, Ming Xing Gift Shop, and Fay Da Bakery.

The development project consists of demolition of the existing structure and construction of a new commercial and residential mixed use building. The redevelopment will include the construction of an eight-story mixed used building on Block 5208, Lot 45. The new building will consist of approximately 244,339 sf dedicated to residential use; approximately 57,827 sf of ground floor commercial use; approximately 15,675 sf of community facility use; and two below grade levels of parking (to approximately 25 feet below grade). The residential floor areas will comprise approximately 244 dwelling units with 25 to 30 percent designated as affordable. Site location and existing condition plans are attached as Figures 1 and 2. The proposed redevelopment plans are depicted in Attachment 1.

# Soil Vapor Extraction (SVE) System

A Soil Vapor Extraction (SVE) System will be installed in the alley area behind Star Laundromat and Cleaners. The approximate location of the SVE System is shown on Figure 2.

| No. Date                                                      | Revisio                               | on                 |  |  |  |
|---------------------------------------------------------------|---------------------------------------|--------------------|--|--|--|
|                                                               |                                       |                    |  |  |  |
| Designer:                                                     |                                       |                    |  |  |  |
| Drawn by:                                                     | ZT                                    |                    |  |  |  |
| Checked by:                                                   | KT                                    |                    |  |  |  |
| <sup>Scale:</sup><br>AS SHOWN                                 |                                       | Date:<br>1/15/2018 |  |  |  |
| Project:<br>KISSENA BLVD SHOPPING CENTER                      |                                       |                    |  |  |  |
| Address:<br>46–15 TO 46–31 KISSENA BLVD<br>FLUSHING, NY 11355 |                                       |                    |  |  |  |
| Drawing Title:<br>SITE LOCATI                                 | · · · · · · · · · · · · · · · · · · · |                    |  |  |  |
|                                                               | Figure N                              | lo.:               |  |  |  |
|                                                               |                                       | 1                  |  |  |  |