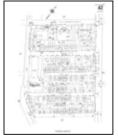

### Soil and Soil Vapor Summary

An investigation of soil and soil vapor is being performed to properly characterize the site for potential environmental impacts from historic on-site/off-site uses, operations, etc. The proposed sampling event will address both RECs and historic fill, as well as to provide general horizontal/vertical characterization across the site for development purposes. The sampling procedures of this investigation will be performed in accordance with the NYSDEC Technical Guidance for Site Investigation and Remediation DER-10. Six test borings along with one sub-slab soil vapor point will be completed at the site. Please see attached site plan depicting sample point locations, where soil and soil vapor samples will be collected. At a minimum, a total of two soil samples will be collected from the six test borings. No additional groundwater samples will be collected. A total of seven soil vapor/sub-slab samples as well as one indoor and one ambient air samples will be collected. The depth of groundwater is expected to be encountered at approximately 28 to 30 feet bgs and general groundwater flow direction is expected to be south. Each sample point location at the site will be accurately measured to fixed benchmarks (i.e., select properly lines, adjacent structures, etc.) or by a precision GPS that is capable of coordinating a fixed point with within +/- 1 foot.

# Soil Vapor Extraction (SVE) System

A Soil Vapor Extraction (SVE) System will be installed in the alley area behind Star Laundromat and Cleaners. The approximate location of the SVE System is shown on Figure 2.

The specific location and dimensions of the SVE System may be modified based upon the results of the sampling activities outlines herein.

**FIGURES** 

page 7

Environmental )Management )Services 50 Prescott Street Jersey City, NJ 07304 Phone: 201-395-0010 Fax: 201-395-0020