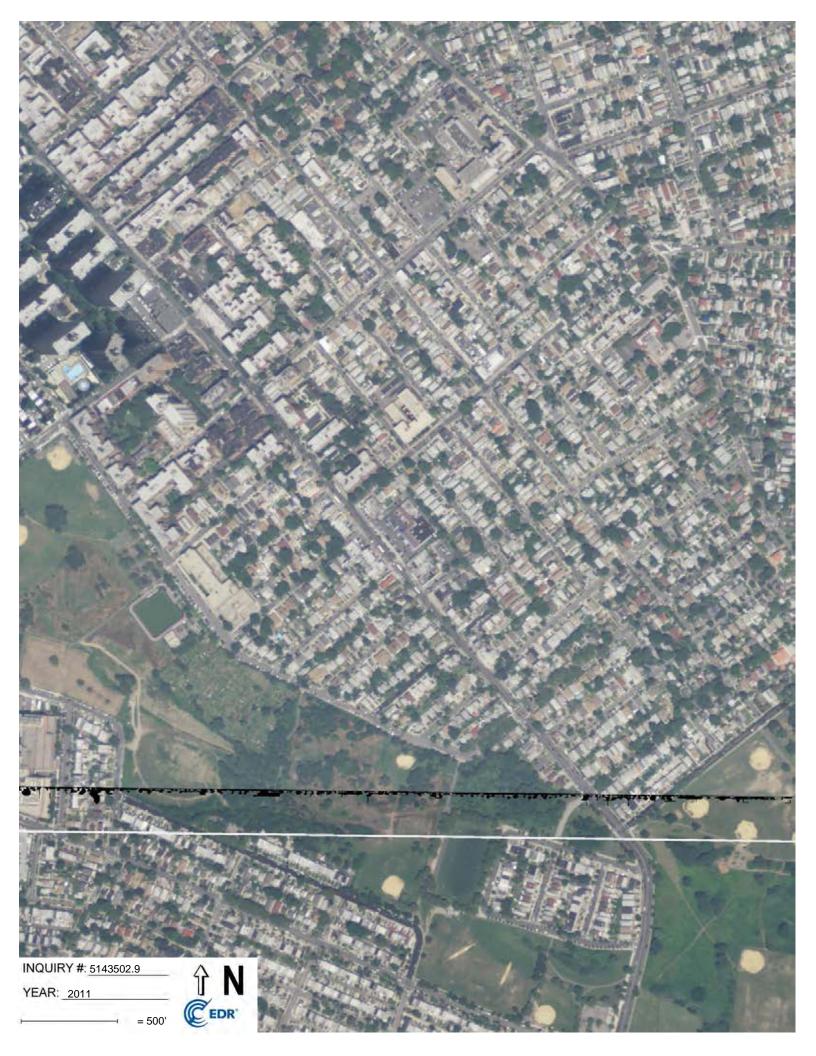

### Site Location, Current Use, and Proposed Development Plan

The Site is located in the Flushing neighborhood of Queens and is identified as Block 5208 and Lot 45. Currently, the Site is developed as a neighborhood shopping center consisting of a one-story retail structure fronted by a surface parking lot. The lot is 68,200 square feet (sf) and includes 22,520 sf of commercial realty. Current tenants include Gold City Supermarket, Star Laundromat and Cleaners, Ming Xing Gift Shop, and Fay Da Bakery.

The development project consists of demolition of the existing structure and construction of a new commercial and residential mixed use building. The redevelopment will include the construction of an eight-story mixed used building on Block 5208, Lot 45. The new building will consist of approximately 244,339 sf dedicated to residential use; approximately 57,827 sf of ground floor commercial use; approximately 15,675 sf of community facility use; and two below grade levels of parking (to approximately 25 feet below grade). The residential floor areas will comprise approximately 244 dwelling units with 25 to 30 percent designated as affordable. Site location and existing condition plans are attached as Figures 1 and 2. The proposed redevelopment plans are depicted in Attachment 1.