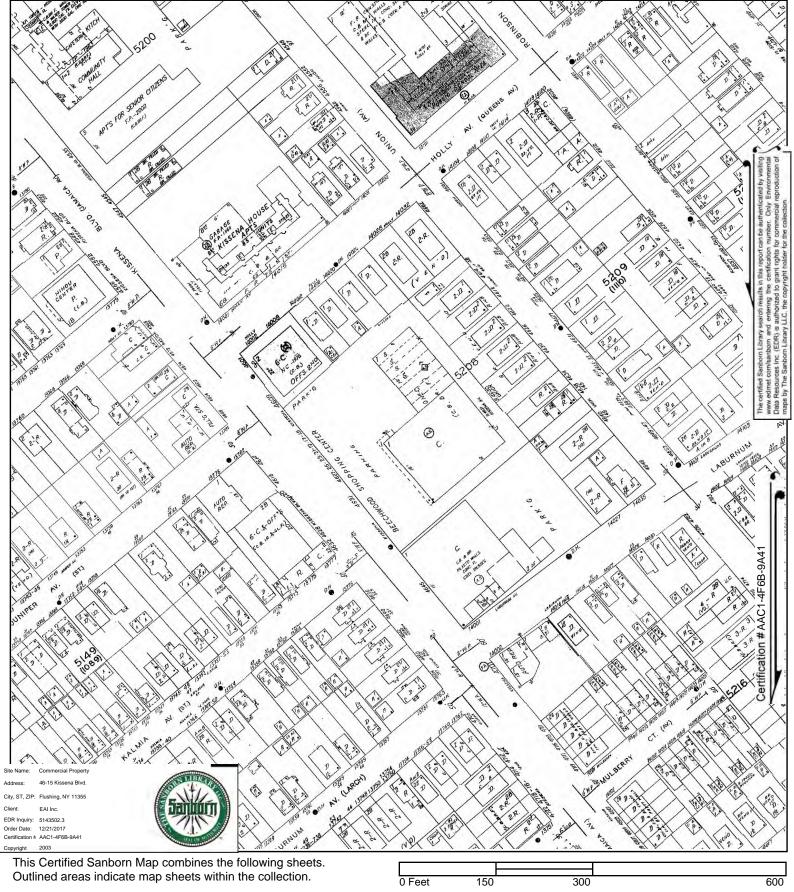

### Site Location, Current Use, and Proposed Development Plan

The Site is located in the Flushing neighborhood of Queens and is identified as Block 5208 and Lot 45. Currently, the Site is developed as a neighborhood shopping center consisting of a one-story retail structure fronted by a surface parking lot. The lot is 68,200 square feet (sf) and includes 22,520 sf of commercial realty. Current tenants include Gold City Supermarket, Star Laundromat and Cleaners, Ming Xing Gift Shop, and Fay Da Bakery.

The development project consists of demolition of the existing structure and construction of a new commercial and residential mixed use building. The redevelopment will include the construction of an eight-story mixed used building on Block 5208, Lot 45. The new building will consist of approximately 244,339 sf dedicated to residential use; approximately 57,827 sf of ground floor commercial use; approximately 15,675 sf of community facility use; and two below grade levels of parking (to approximately 25 feet below grade). The residential floor areas will comprise approximately 244 dwelling units with 25 to 30 percent designated as affordable. Site location and existing condition plans are attached as Figures 1 and 2. The proposed redevelopment plans are depicted in Attachment 1.

| No. Date                                                      | Revisio                               | on                 |  |  |  |
|---------------------------------------------------------------|---------------------------------------|--------------------|--|--|--|
|                                                               |                                       |                    |  |  |  |
| Designer:                                                     |                                       |                    |  |  |  |
| Drawn by:                                                     | ZT                                    |                    |  |  |  |
| Checked by:                                                   | KT                                    |                    |  |  |  |
| <sup>Scale:</sup><br>AS SHOWN                                 |                                       | Date:<br>1/15/2018 |  |  |  |
| Project:<br>KISSENA BLVD SHOPPING CENTER                      |                                       |                    |  |  |  |
| Address:<br>46–15 TO 46–31 KISSENA BLVD<br>FLUSHING, NY 11355 |                                       |                    |  |  |  |
| Drawing Title:<br>SITE LOCATI                                 | · · · · · · · · · · · · · · · · · · · |                    |  |  |  |
|                                                               | Figure N                              | lo.:               |  |  |  |
|                                                               |                                       | 1                  |  |  |  |