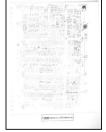

### Soil and Soil Vapor Summary

An investigation of soil and soil vapor is being performed to properly characterize the site for potential environmental impacts from historic on-site/off-site uses, operations, etc. The proposed sampling event will address both RECs and historic fill, as well as to provide general horizontal/vertical characterization across the site for development purposes. The sampling procedures of this investigation will be performed in accordance with the NYSDEC Technical Guidance for Site Investigation and Remediation DER-10. Six test borings along with one sub-slab soil vapor point will be completed at the site. Please see attached site plan depicting sample point locations, where soil and soil vapor samples will be collected. At a minimum, a total of two soil samples will be collected from the six test borings. No additional groundwater samples will be collected. A total of seven soil vapor/sub-slab samples as well as one indoor and one ambient air samples will be collected. The depth of groundwater is expected to be encountered at approximately 28 to 30 feet bgs and general groundwater flow direction is expected to be south. Each sample point location at the site will be accurately measured to fixed benchmarks (i.e., select properly lines, adjacent structures, etc.) or by a precision GPS that is capable of coordinating a fixed point with within +/- 1 foot.

### Soil Sampling

A geologist/engineer/QEP will screen the soil samples during borehole advancement for organic vapors with a photo-ionization detector (PID) and evaluated for visual and olfactory impacts prior to collecting environmental samples. All field work will be recorded in a field log. Geoprobe direct push drilling equipment will be used and if necessary, more advanced drilling technology will be used to complete the site investigation. At a minimum, two soil samples will be collected from each test borings (for a total of 12 soil samples) for laboratory analysis. A surface soil sample (from the 0-2 feet bgs interval) and subsurface soil sample (from the two (2) foot interval beneath the proposed maximum excavation depth. Discrete (grab) samples will be taken from the aforementioned sampling intervals. The subsurface soil samples may also serve as in-situ post-excavation soil samples for the remedial plan. A third soil sample may be collected from each or several test boring(s) if 1) elevated PID readings and/or visual and olfactory observations are noted during borehole advancement and/or 2) field observations identify an upper fill layer underlain by native material the additional soil sample from the upper zone of the native layer will help delineate the vertical migration of impacts (if any), as well as determine a more detailed remedy and potentially provide a cost savings for disposal options.

Six soil vapor samples will be collected. Soil vapor implants will be set at a depth of approximately 27 feet. The soil vapor probe will be installed between one and two feet above the groundwater interface. The vapor implants will be installed with Geoprobe direct push equipment. Sampling will occur for the duration of two hours.

One sub-slab soil vapor, one indoor air, one ambient air samples will be collected. The sub-slab vapor implants will be installed with concrete drilling equipment penetrating the existing building slab and advanced into the underlying aggregate. The sub-slab soil vapor probe will be installed to a depth of 2 inches beneath the existing building slab. Indoor and ambient air samples will be collected concurrently with and for the duration of the