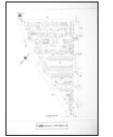

### Soil and Soil Vapor Summary

An investigation of soil and soil vapor is being performed to properly characterize the site for potential environmental impacts from historic on-site/off-site uses, operations, etc. The proposed sampling event will address both RECs and historic fill, as well as to provide general horizontal/vertical characterization across the site for development purposes. The sampling procedures of this investigation will be performed in accordance with the NYSDEC Technical Guidance for Site Investigation and Remediation DER-10. Six test borings along with one sub-slab soil vapor point will be completed at the site. Please see attached site plan depicting sample point locations, where soil and soil vapor samples will be collected. At a minimum, a total of two soil samples will be collected from the six test borings. No additional groundwater samples will be collected. A total of seven soil vapor/sub-slab samples as well as one indoor and one ambient air samples will be collected. The depth of groundwater is expected to be encountered at approximately 28 to 30 feet bgs and general groundwater flow direction is expected to be south. Each sample point location at the site will be accurately measured to fixed benchmarks (i.e., select properly lines, adjacent structures, etc.) or by a precision GPS that is capable of coordinating a fixed point with within +/- 1 foot.

# Soil Vapor Extraction (SVE) System

A Soil Vapor Extraction (SVE) System will be installed in the alley area behind Star Laundromat and Cleaners. The approximate location of the SVE System is shown on Figure 2.

The specific location and dimensions of the SVE System may be modified based upon the results of the sampling activities outlines herein.

**FIGURES** 

page 7

Environmental )Management )Services 50 Prescott Street Jersey City, NJ 07304 Phone: 201-395-0010 Fax: 201-395-0020