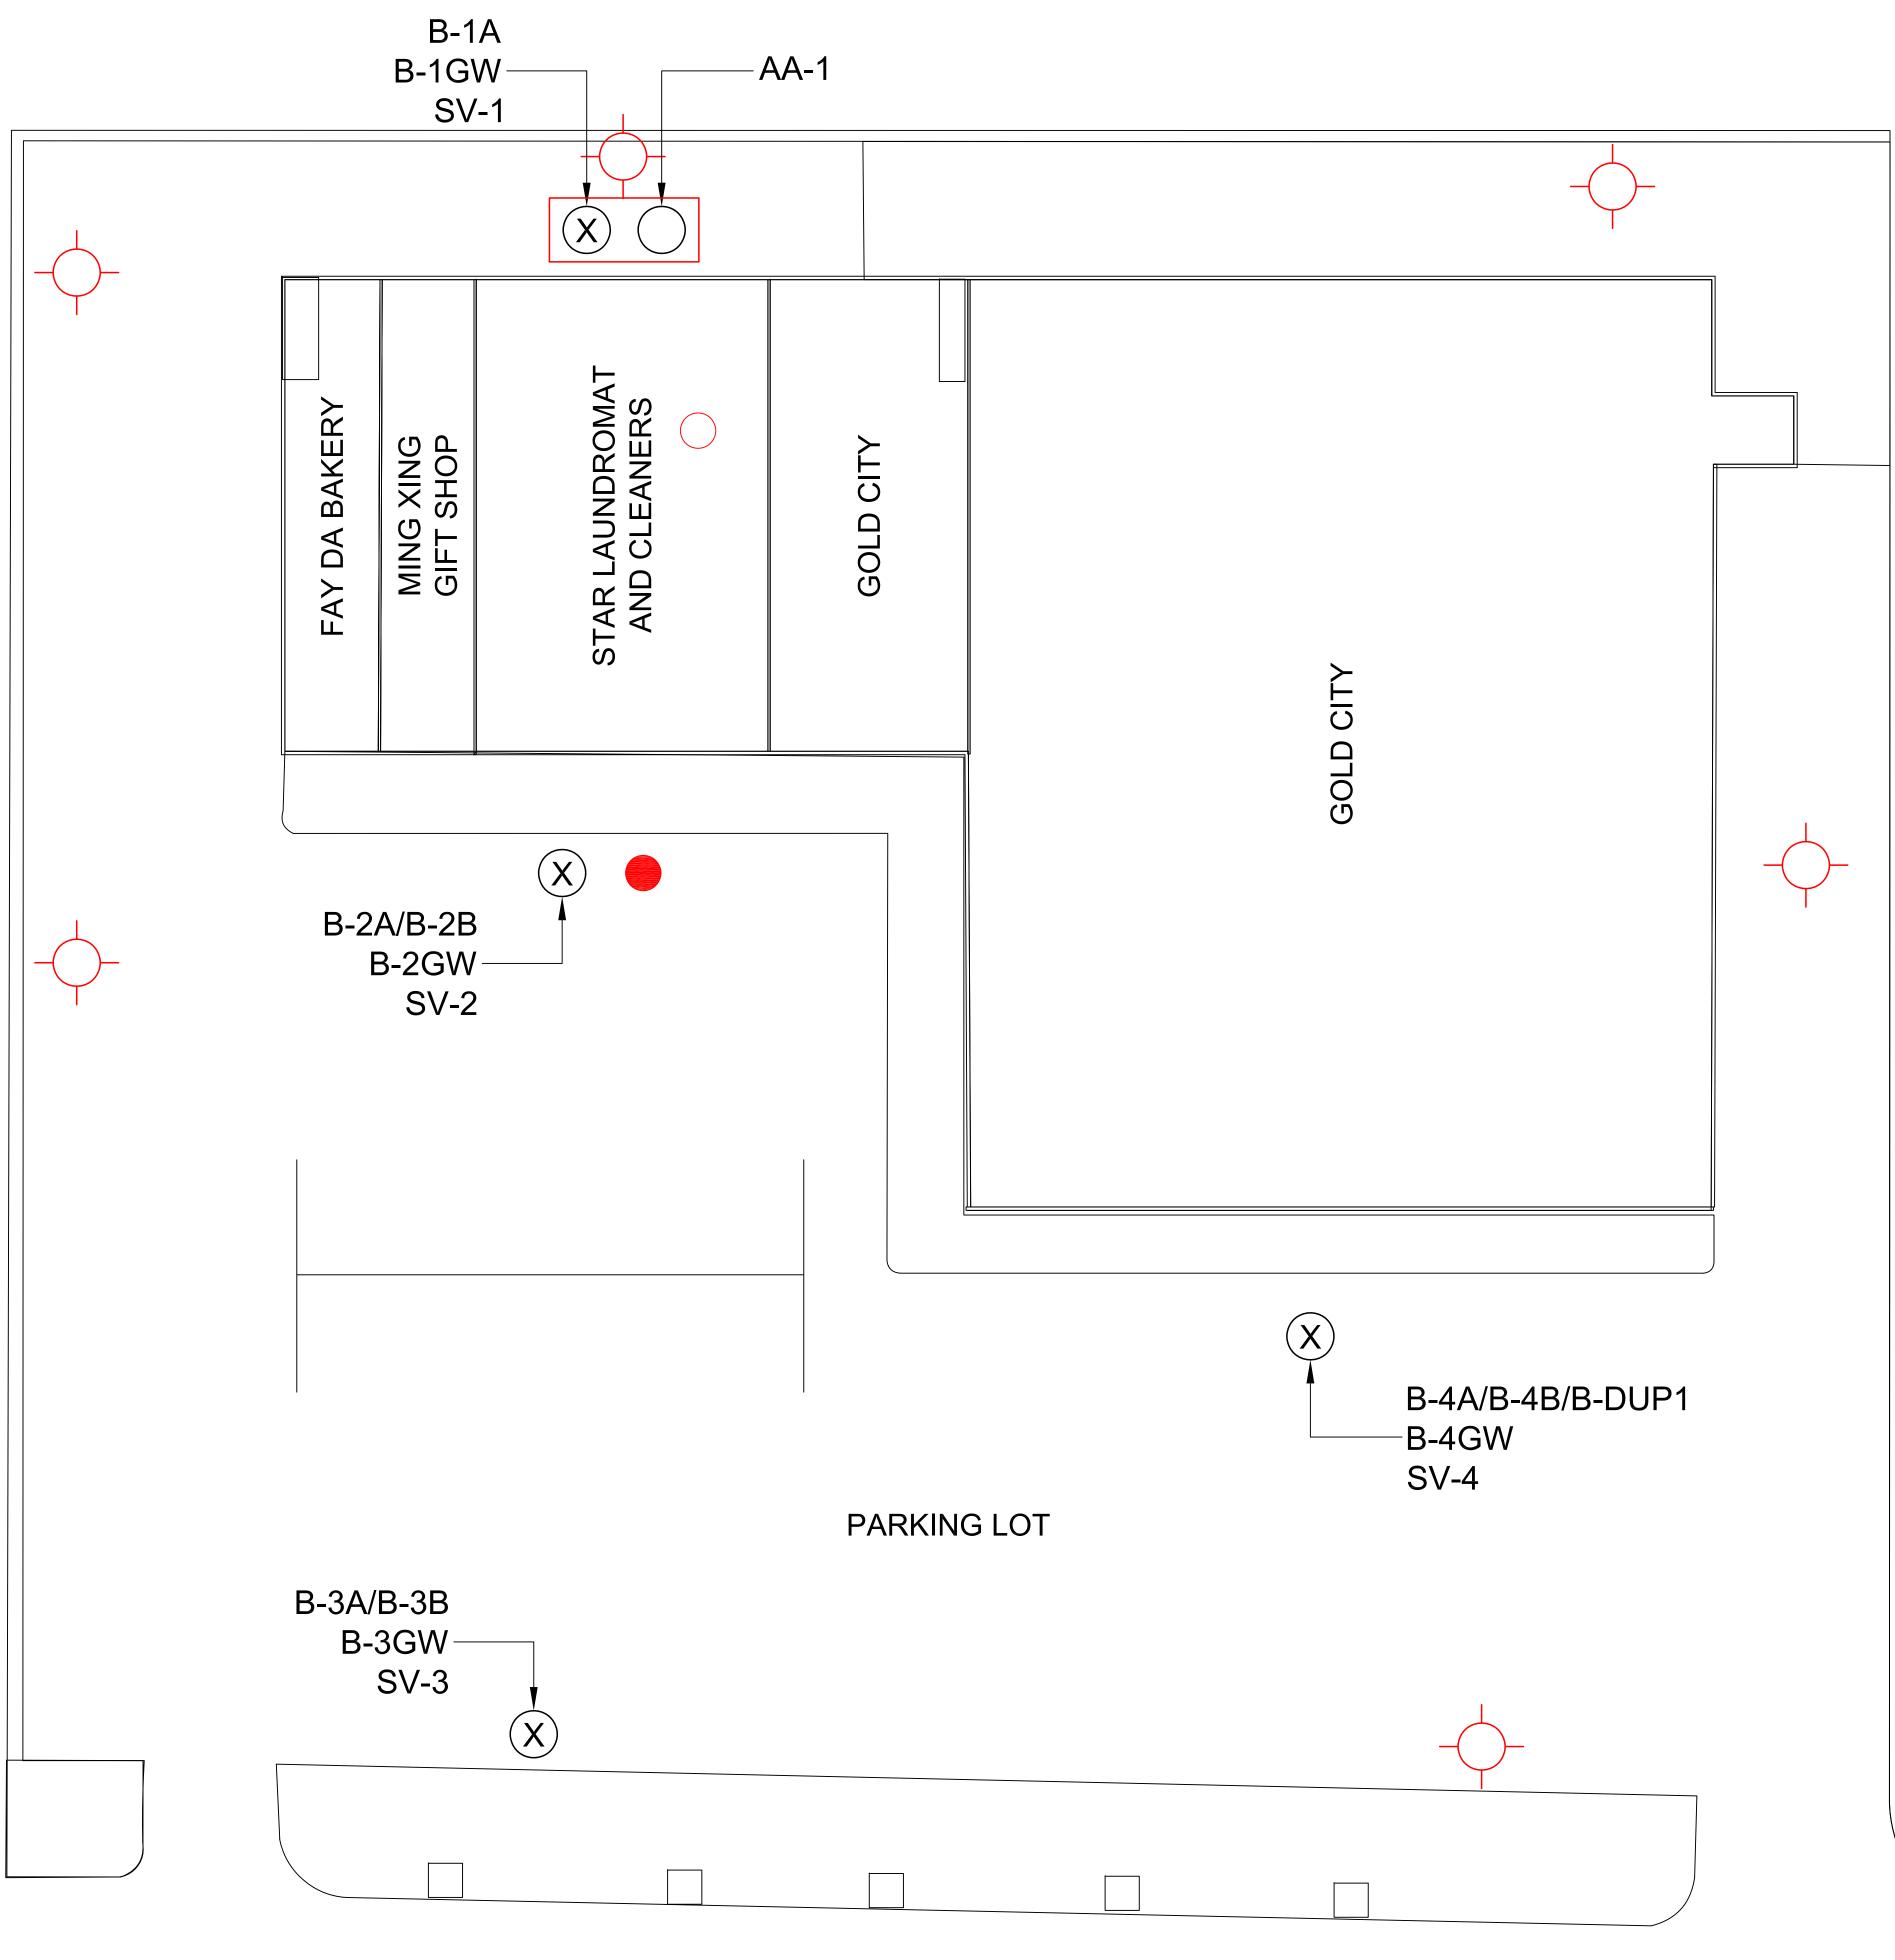

The development project consists of demolition of the existing structure and construction of a new commercial and residential mixed use building. The redevelopment will include the construction of an eight-story mixed used building on Block 5208, Lot 45. The new building will consist of approximately 244,339 sf dedicated to residential use; approximately 57,827 sf of ground floor commercial use; approximately 15,675 sf of community facility use; and two below grade levels of parking (to approximately 25 feet below grade). The residential floor areas will comprise approximately 244 dwelling units with 25 to 30 percent designated as affordable. Site location and existing condition plans are attached as Figures 1 and 2. The proposed redevelopment plans are depicted in Attachment 1.

### Soil and Soil Vapor Summary

An investigation of soil and soil vapor is being performed to properly characterize the site for potential environmental impacts from historic on-site/off-site uses, operations, etc. The proposed sampling event will address both RECs and historic fill, as well as to provide general horizontal/vertical characterization across the site for development purposes. The sampling procedures of this investigation will be performed in accordance with the NYSDEC Technical Guidance for Site Investigation and Remediation DER-10. Six test borings along with one sub-slab soil vapor point will be completed at the site. Please see attached site plan depicting sample point locations, where soil and soil vapor samples will be collected. At a minimum, a total of two soil samples will be collected from the six test borings. No additional groundwater samples will be collected. A total of seven soil vapor/sub-slab samples as well as one indoor and one ambient air samples will be collected. The depth of groundwater is expected to be encountered at approximately 28 to 30 feet bgs and general groundwater flow direction is expected to be south. Each sample point location at the site will be accurately measured to fixed benchmarks (i.e., select properly lines, adjacent structures, etc.) or by a precision GPS that is capable of coordinating a fixed point with within +/- 1 foot.

# Soil Vapor Extraction (SVE) System

A Soil Vapor Extraction (SVE) System will be installed in the alley area behind Star Laundromat and Cleaners. The approximate location of the SVE System is shown on Figure 2.