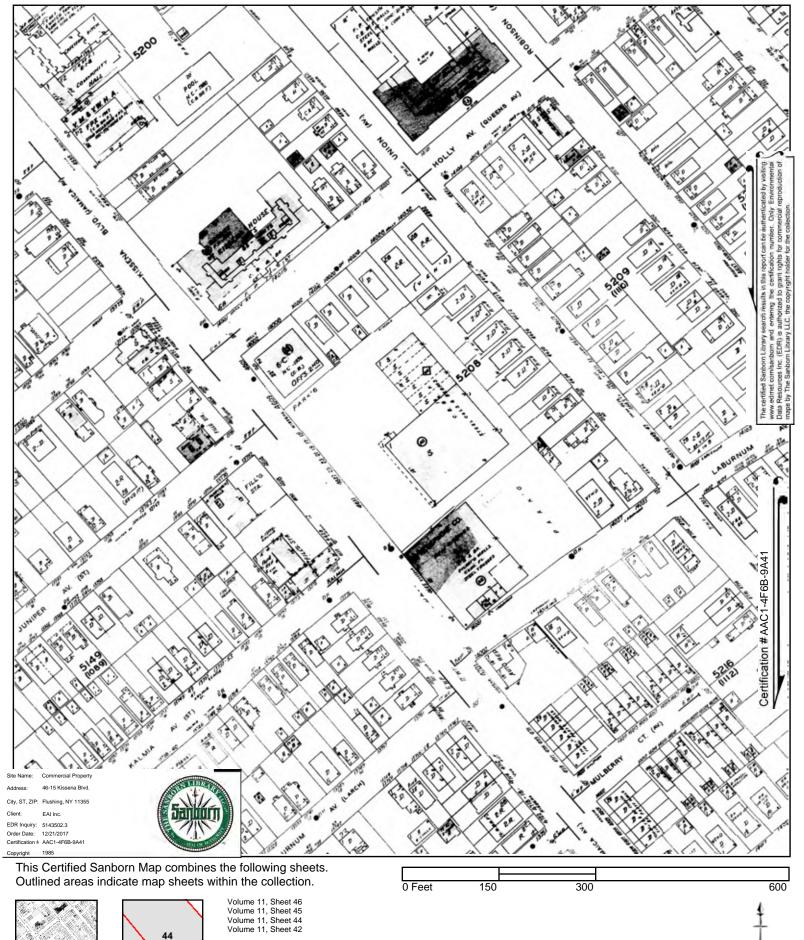

### Site Location, Current Use, and Proposed Development Plan

The Site is located in the Flushing neighborhood of Queens and is identified as Block 5208 and Lot 45. Currently, the Site is developed as a neighborhood shopping center consisting of a one-story retail structure fronted by a surface parking lot. The lot is 68,200 square feet (sf) and includes 22,520 sf of commercial realty. Current tenants include Gold City Supermarket, Star Laundromat and Cleaners, Ming Xing Gift Shop, and Fay Da Bakery.

The development project consists of demolition of the existing structure and construction of a new commercial and residential mixed use building. The redevelopment will include the construction of an eight-story mixed used building on Block 5208, Lot 45. The new building will consist of approximately 244,339 sf dedicated to residential use; approximately 57,827 sf of ground floor commercial use; approximately 15,675 sf of community facility use; and two below grade levels of parking (to approximately 25 feet below grade). The residential floor areas will comprise approximately 244 dwelling units with 25 to 30 percent designated as affordable. Site location and existing condition plans are attached as Figures 1 and 2. The proposed redevelopment plans are depicted in Attachment 1.

### Phase I ESA Summary

List the on-site and primary off-site recognized environmental conditions (RECs) in bullet form. The Phase I ESA is included in Attachment 2.

Previously identified RECs include:

- The historic presence of an on-site dry cleaner.
- A dry well is present in the alley behind the dry cleaner. Potentially, this dry well may have been used for disposal purposes.
- A former greenhouse operation.
- Historic City Directory records suggest that portions of the current site building may have formerly been occupied by a printing operation.