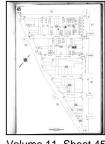

### Site Location, Current Use, and Proposed Development Plan

The Site is located in the Flushing neighborhood of Queens and is identified as Block 5208 and Lot 45. Currently, the Site is developed as a neighborhood shopping center consisting of a one-story retail structure fronted by a surface parking lot. The lot is 68,200 square feet (sf) and includes 22,520 sf of commercial realty. Current tenants include Gold City Supermarket, Star Laundromat and Cleaners, Ming Xing Gift Shop, and Fay Da Bakery.

The development project consists of demolition of the existing structure and construction of a new commercial and residential mixed use building. The redevelopment will include the construction of an eight-story mixed used building on Block 5208, Lot 45. The new building will consist of approximately 244,339 sf dedicated to residential use; approximately 57,827 sf of ground floor commercial use; approximately 15,675 sf of community facility use; and two below grade levels of parking (to approximately 25 feet below grade). The residential floor areas will comprise approximately 244 dwelling units with 25 to 30 percent designated as affordable. Site location and existing condition plans are attached as Figures 1 and 2. The proposed redevelopment plans are depicted in Attachment 1.

| No. Date                                                      | Revisio                               | on                 |  |  |  |
|---------------------------------------------------------------|---------------------------------------|--------------------|--|--|--|
|                                                               |                                       |                    |  |  |  |
| Designer:                                                     |                                       |                    |  |  |  |
| Drawn by:                                                     | ZT                                    |                    |  |  |  |
| Checked by:                                                   | KT                                    |                    |  |  |  |
| <sup>Scale:</sup><br>AS SHOWN                                 |                                       | Date:<br>1/15/2018 |  |  |  |
| Project:<br>KISSENA BLVD SHOPPING CENTER                      |                                       |                    |  |  |  |
| Address:<br>46–15 TO 46–31 KISSENA BLVD<br>FLUSHING, NY 11355 |                                       |                    |  |  |  |
| Drawing Title:<br>SITE LOCATI                                 | · · · · · · · · · · · · · · · · · · · |                    |  |  |  |
|                                                               | Figure N                              | lo.:               |  |  |  |
|                                                               |                                       | 1                  |  |  |  |