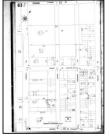

The development project consists of demolition of the existing structure and construction of a new commercial and residential mixed use building. The redevelopment will include the construction of an eight-story mixed used building on Block 5208, Lot 45. The new building will consist of approximately 244,339 sf dedicated to residential use; approximately 57,827 sf of ground floor commercial use; approximately 15,675 sf of community facility use; and two below grade levels of parking (to approximately 25 feet below grade). The residential floor areas will comprise approximately 244 dwelling units with 25 to 30 percent designated as affordable. Site location and existing condition plans are attached as Figures 1 and 2. The proposed redevelopment plans are depicted in Attachment 1.

# Soil Vapor Extraction (SVE) System

A Soil Vapor Extraction (SVE) System will be installed in the alley area behind Star Laundromat and Cleaners. The approximate location of the SVE System is shown on Figure 2.

The specific location and dimensions of the SVE System may be modified based upon the results of the sampling activities outlines herein.

**FIGURES** 

page 7

Environmental )Management )Services 50 Prescott Street Jersey City, NJ 07304 Phone: 201-395-0010 Fax: 201-395-0020