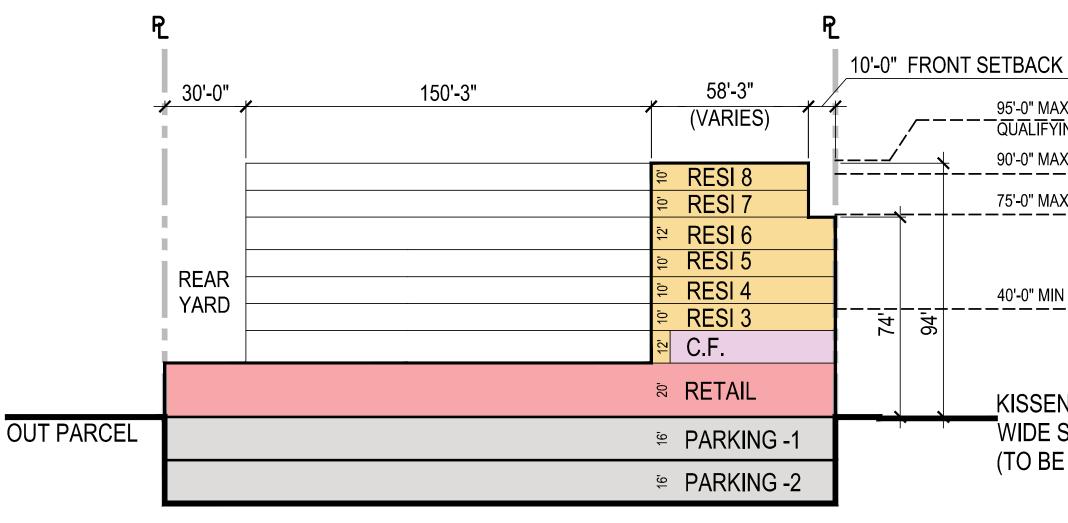

The development project consists of demolition of the existing structure and construction of a new commercial and residential mixed use building. The redevelopment will include the construction of an eight-story mixed used building on Block 5208, Lot 45. The new building will consist of approximately 244,339 sf dedicated to residential use; approximately 57,827 sf of ground floor commercial use; approximately 15,675 sf of community facility use; and two below grade levels of parking (to approximately 25 feet below grade). The residential floor areas will comprise approximately 244 dwelling units with 25 to 30 percent designated as affordable. Site location and existing condition plans are attached as Figures 1 and 2. The proposed redevelopment plans are depicted in Attachment 1.

. The water table is expected at approximately 28 to 30 feet below grade surface (bgs). Layout of the proposed site development is presented in Attachment 1.