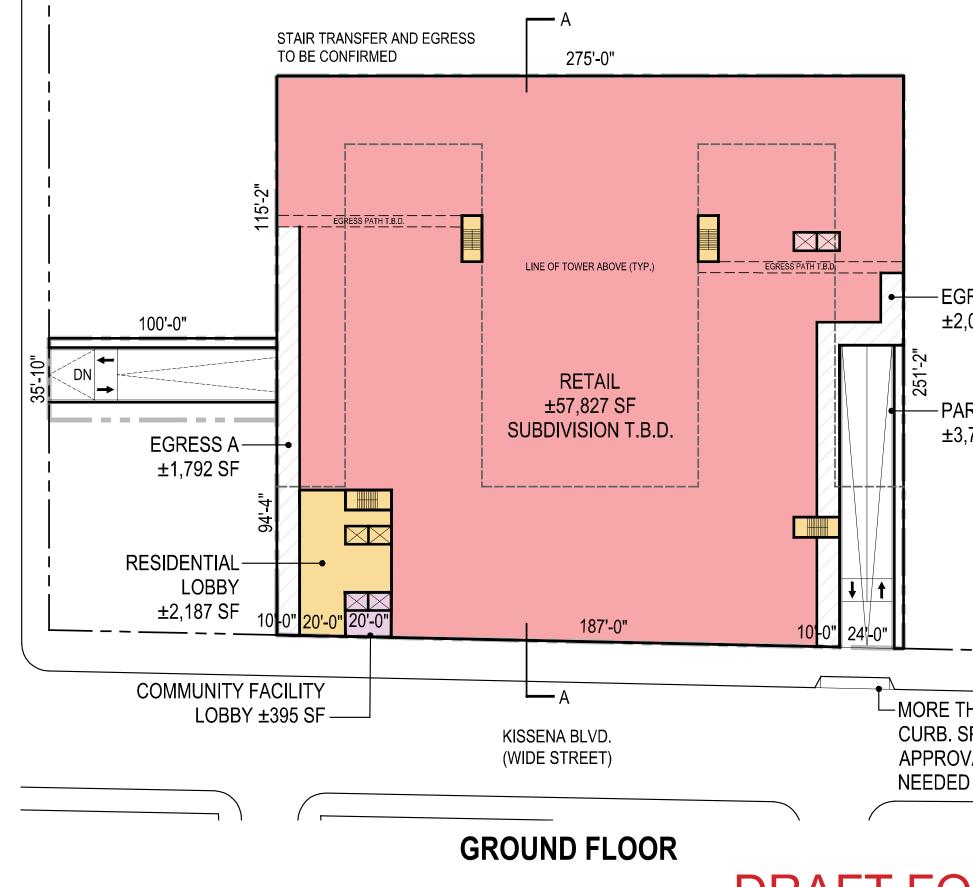

The development project consists of demolition of the existing structure and construction of a new commercial and residential mixed use building. The redevelopment will include the construction of an eight-story mixed used building on Block 5208, Lot 45. The new building will consist of approximately 244,339 sf dedicated to residential use; approximately 57,827 sf of ground floor commercial use; approximately 15,675 sf of community facility use; and two below grade levels of parking (to approximately 25 feet below grade). The residential floor areas will comprise approximately 244 dwelling units with 25 to 30 percent designated as affordable. Site location and existing condition plans are attached as Figures 1 and 2. The proposed redevelopment plans are depicted in Attachment 1.