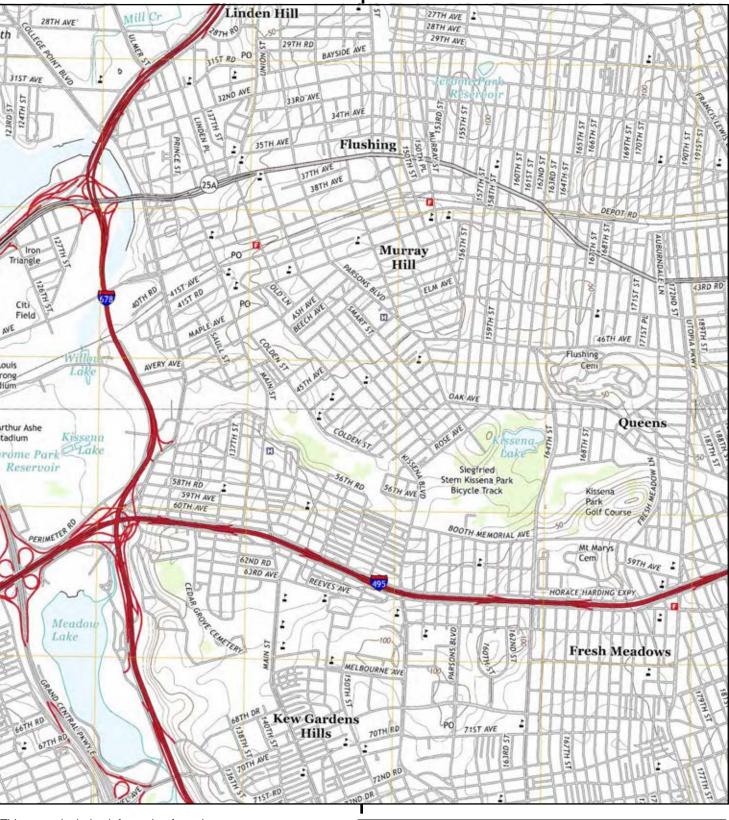

### Site Location, Current Use, and Proposed Development Plan

The Site is located in the Flushing neighborhood of Queens and is identified as Block 5208 and Lot 45. Currently, the Site is developed as a neighborhood shopping center consisting of a one-story retail structure fronted by a surface parking lot. The lot is 68,200 square feet (sf) and includes 22,520 sf of commercial realty. Current tenants include Gold City Supermarket, Star Laundromat and Cleaners, Ming Xing Gift Shop, and Fay Da Bakery.

The development project consists of demolition of the existing structure and construction of a new commercial and residential mixed use building. The redevelopment will include the construction of an eight-story mixed used building on Block 5208, Lot 45. The new building will consist of approximately 244,339 sf dedicated to residential use; approximately 57,827 sf of ground floor commercial use; approximately 15,675 sf of community facility use; and two below grade levels of parking (to approximately 25 feet below grade). The residential floor areas will comprise approximately 244 dwelling units with 25 to 30 percent designated as affordable. Site location and existing condition plans are attached as Figures 1 and 2. The proposed redevelopment plans are depicted in Attachment 1.

| No. Date                                                      | Revisio                               | on                 |  |  |  |
|---------------------------------------------------------------|---------------------------------------|--------------------|--|--|--|
|                                                               |                                       |                    |  |  |  |
| Designer:                                                     |                                       |                    |  |  |  |
| Drawn by:                                                     | ZT                                    |                    |  |  |  |
| Checked by:                                                   | KT                                    |                    |  |  |  |
| <sup>Scale:</sup><br>AS SHOWN                                 |                                       | Date:<br>1/15/2018 |  |  |  |
| Project:<br>KISSENA BLVD SHOPPING CENTER                      |                                       |                    |  |  |  |
| Address:<br>46–15 TO 46–31 KISSENA BLVD<br>FLUSHING, NY 11355 |                                       |                    |  |  |  |
| Drawing Title:<br>SITE LOCATI                                 | · · · · · · · · · · · · · · · · · · · |                    |  |  |  |
|                                                               | Figure N                              | lo.:               |  |  |  |
|                                                               |                                       | 1                  |  |  |  |