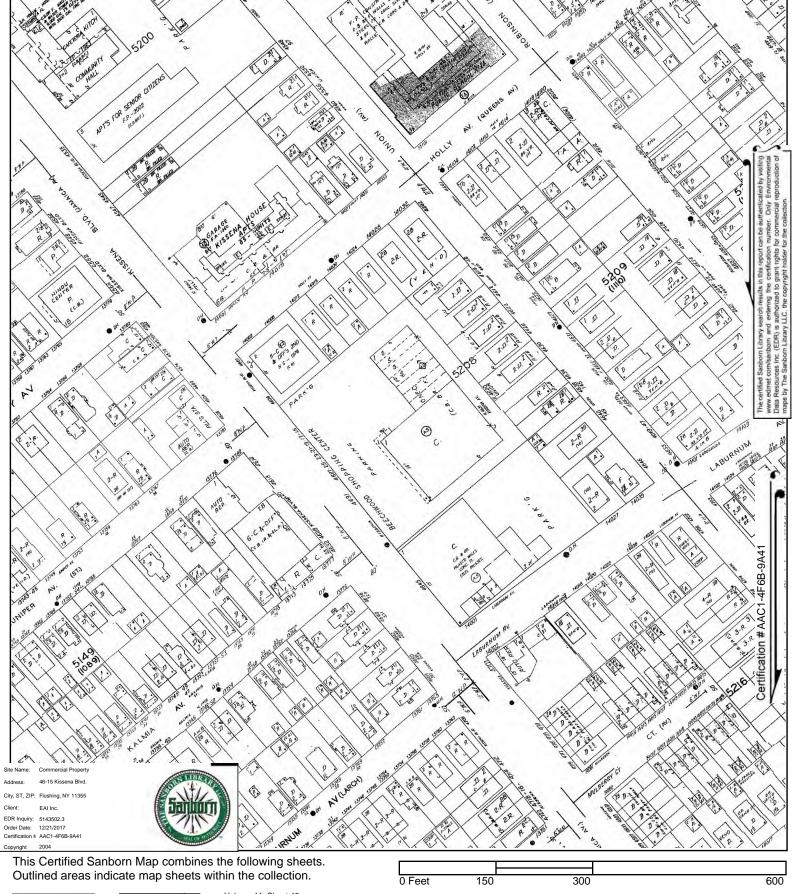

### Site Location, Current Use, and Proposed Development Plan

The Site is located in the Flushing neighborhood of Queens and is identified as Block 5208 and Lot 45. Currently, the Site is developed as a neighborhood shopping center consisting of a one-story retail structure fronted by a surface parking lot. The lot is 68,200 square feet (sf) and includes 22,520 sf of commercial realty. Current tenants include Gold City Supermarket, Star Laundromat and Cleaners, Ming Xing Gift Shop, and Fay Da Bakery.

The development project consists of demolition of the existing structure and construction of a new commercial and residential mixed use building. The redevelopment will include the construction of an eight-story mixed used building on Block 5208, Lot 45. The new building will consist of approximately 244,339 sf dedicated to residential use; approximately 57,827 sf of ground floor commercial use; approximately 15,675 sf of community facility use; and two below grade levels of parking (to approximately 25 feet below grade). The residential floor areas will comprise approximately 244 dwelling units with 25 to 30 percent designated as affordable. Site location and existing condition plans are attached as Figures 1 and 2. The proposed redevelopment plans are depicted in Attachment 1.

| No. Date                                                      | Revisio                               | on                 |  |  |  |
|---------------------------------------------------------------|---------------------------------------|--------------------|--|--|--|
|                                                               |                                       |                    |  |  |  |
| Designer:                                                     |                                       |                    |  |  |  |
| Drawn by:                                                     | ZT                                    |                    |  |  |  |
| Checked by:                                                   | KT                                    |                    |  |  |  |
| <sup>Scale:</sup><br>AS SHOWN                                 |                                       | Date:<br>1/15/2018 |  |  |  |
| Project:<br>KISSENA BLVD SHOPPING CENTER                      |                                       |                    |  |  |  |
| Address:<br>46–15 TO 46–31 KISSENA BLVD<br>FLUSHING, NY 11355 |                                       |                    |  |  |  |
| Drawing Title:<br>SITE LOCATI                                 | · · · · · · · · · · · · · · · · · · · |                    |  |  |  |
|                                                               | Figure N                              | lo.:               |  |  |  |
|                                                               |                                       | 1                  |  |  |  |