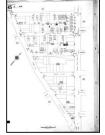

### Site Location, Current Use, and Proposed Development Plan

The Site is located in the Flushing neighborhood of Queens and is identified as Block 5208 and Lot 45. Currently, the Site is developed as a neighborhood shopping center consisting of a one-story retail structure fronted by a surface parking lot. The lot is 68,200 square feet (sf) and includes 22,520 sf of commercial realty. Current tenants include Gold City Supermarket, Star Laundromat and Cleaners, Ming Xing Gift Shop, and Fay Da Bakery.

The development project consists of demolition of the existing structure and construction of a new commercial and residential mixed use building. The redevelopment will include the construction of an eight-story mixed used building on Block 5208, Lot 45. The new building will consist of approximately 244,339 sf dedicated to residential use; approximately 57,827 sf of ground floor commercial use; approximately 15,675 sf of community facility use; and two below grade levels of parking (to approximately 25 feet below grade). The residential floor areas will comprise approximately 244 dwelling units with 25 to 30 percent designated as affordable. Site location and existing condition plans are attached as Figures 1 and 2. The proposed redevelopment plans are depicted in Attachment 1.

| No. Date                                                      | Revisio                               | on                 |  |  |  |
|---------------------------------------------------------------|---------------------------------------|--------------------|--|--|--|
|                                                               |                                       |                    |  |  |  |
| Designer:                                                     |                                       |                    |  |  |  |
| Drawn by:                                                     | ZT                                    |                    |  |  |  |
| Checked by:                                                   | KT                                    |                    |  |  |  |
| <sup>Scale:</sup><br>AS SHOWN                                 |                                       | Date:<br>1/15/2018 |  |  |  |
| Project:<br>KISSENA BLVD SHOPPING CENTER                      |                                       |                    |  |  |  |
| Address:<br>46–15 TO 46–31 KISSENA BLVD<br>FLUSHING, NY 11355 |                                       |                    |  |  |  |
| Drawing Title:<br>SITE LOCATI                                 | · · · · · · · · · · · · · · · · · · · |                    |  |  |  |
|                                                               | Figure N                              | lo.:               |  |  |  |
|                                                               |                                       | 1                  |  |  |  |