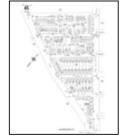

# Soil Vapor Extraction (SVE) System

A Soil Vapor Extraction (SVE) System will be installed in the alley area behind Star Laundromat and Cleaners. The approximate location of the SVE System is shown on Figure 2.

The specific location and dimensions of the SVE System may be modified based upon the results of the sampling activities outlines herein.

**FIGURES** 

page 7

Environmental )Management )Services 50 Prescott Street Jersey City, NJ 07304 Phone: 201-395-0010 Fax: 201-395-0020