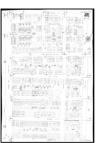

### Soil and Soil Vapor Summary

An investigation of soil and soil vapor is being performed to properly characterize the site for potential environmental impacts from historic on-site/off-site uses, operations, etc. The proposed sampling event will address both RECs and historic fill, as well as to provide general horizontal/vertical characterization across the site for development purposes. The sampling procedures of this investigation will be performed in accordance with the NYSDEC Technical Guidance for Site Investigation and Remediation DER-10. Six test borings along with one sub-slab soil vapor point will be completed at the site. Please see attached site plan depicting sample point locations, where soil and soil vapor samples will be collected. At a minimum, a total of two soil samples will be collected from the six test borings. No additional groundwater samples will be collected. A total of seven soil vapor/sub-slab samples as well as one indoor and one ambient air samples will be collected. The depth of groundwater is expected to be encountered at approximately 28 to 30 feet bgs and general groundwater flow direction is expected to be south. Each sample point location at the site will be accurately measured to fixed benchmarks (i.e., select properly lines, adjacent structures, etc.) or by a precision GPS that is capable of coordinating a fixed point with within +/- 1 foot.

### Soil Sampling

A geologist/engineer/QEP will screen the soil samples during borehole advancement for organic vapors with a photo-ionization detector (PID) and evaluated for visual and olfactory impacts prior to collecting environmental samples. All field work will be recorded in a field log. Geoprobe direct push drilling equipment will be used and if necessary, more advanced drilling technology will be used to complete the site investigation. At a minimum, two soil samples will be collected from each test borings (for a total of 12 soil samples) for laboratory analysis. A surface soil sample (from the 0-2 feet bgs interval) and subsurface soil sample (from the two (2) foot interval beneath the proposed maximum excavation depth. Discrete (grab) samples will be taken from the aforementioned sampling intervals. The subsurface soil samples may also serve as in-situ post-excavation soil samples for the remedial plan. A third soil sample may be collected from each or several test boring(s) if 1) elevated PID readings and/or visual and olfactory observations are noted during borehole advancement and/or 2) field observations identify an upper fill layer underlain by native material the additional soil sample from the upper zone of the native layer will help delineate the vertical migration of impacts (if any), as well as determine a more detailed remedy and potentially provide a cost savings for disposal options.