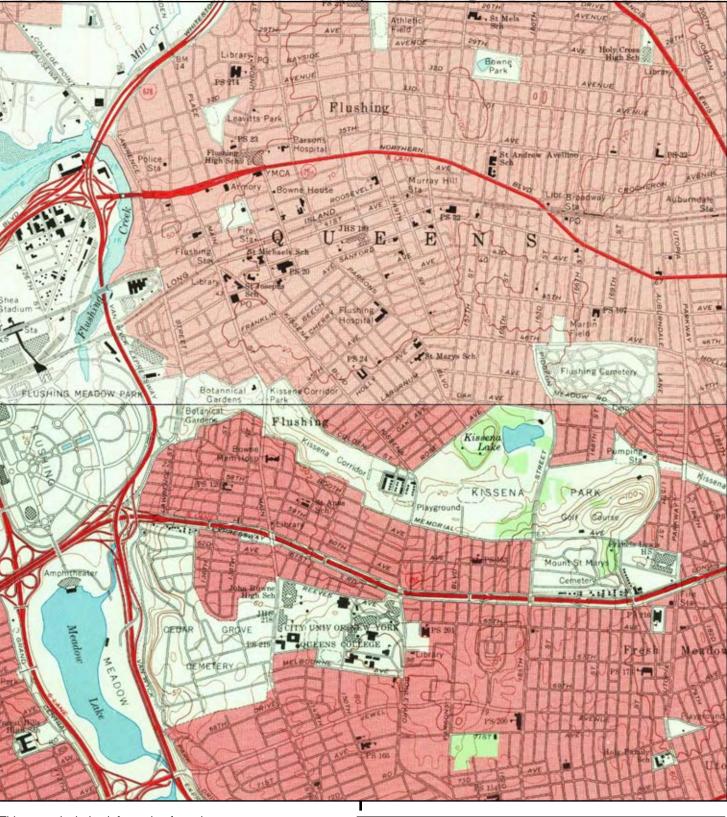

### Site Location, Current Use, and Proposed Development Plan

The Site is located in the Flushing neighborhood of Queens and is identified as Block 5208 and Lot 45. Currently, the Site is developed as a neighborhood shopping center consisting of a one-story retail structure fronted by a surface parking lot. The lot is 68,200 square feet (sf) and includes 22,520 sf of commercial realty. Current tenants include Gold City Supermarket, Star Laundromat and Cleaners, Ming Xing Gift Shop, and Fay Da Bakery.

The development project consists of demolition of the existing structure and construction of a new commercial and residential mixed use building. The redevelopment will include the construction of an eight-story mixed used building on Block 5208, Lot 45. The new building will consist of approximately 244,339 sf dedicated to residential use; approximately 57,827 sf of ground floor commercial use; approximately 15,675 sf of community facility use; and two below grade levels of parking (to approximately 25 feet below grade). The residential floor areas will comprise approximately 244 dwelling units with 25 to 30 percent designated as affordable. Site location and existing condition plans are attached as Figures 1 and 2. The proposed redevelopment plans are depicted in Attachment 1.