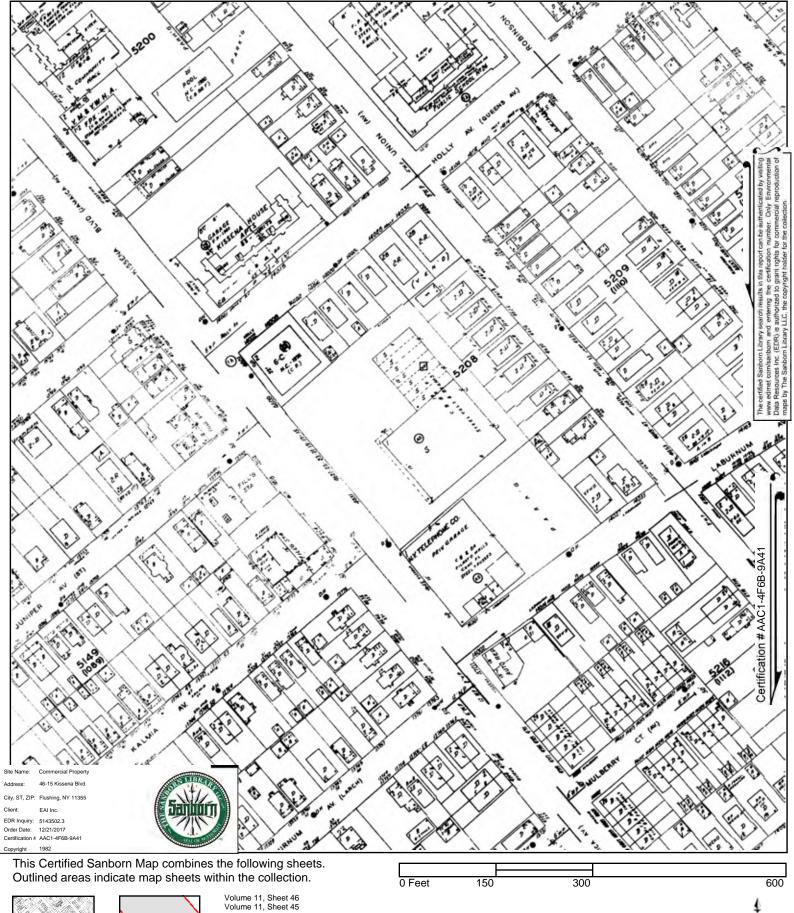

# Soil Vapor Extraction (SVE) System

A Soil Vapor Extraction (SVE) System will be installed in the alley area behind Star Laundromat and Cleaners. The approximate location of the SVE System is shown on Figure 2.

The specific location and dimensions of the SVE System may be modified based upon the results of the sampling activities outlines herein.

**FIGURES** 

page 7

Environmental )Management )Services 50 Prescott Street Jersey City, NJ 07304 Phone: 201-395-0010 Fax: 201-395-0020