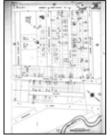

# Soil Vapor Extraction (SVE) System

A Soil Vapor Extraction (SVE) System will be installed in the alley area behind Star Laundromat and Cleaners. The approximate location of the SVE System is shown on Figure 2.

The specific location and dimensions of the SVE System may be modified based upon the results of the sampling activities outlines herein.

**FIGURES** 

page 7

Environmental )Management )Services 50 Prescott Street Jersey City, NJ 07304 Phone: 201-395-0010 Fax: 201-395-0020