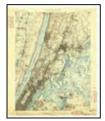

The development project consists of demolition of the existing structure and construction of a new commercial and residential mixed use building. The redevelopment will include the construction of an eight-story mixed used building on Block 5208, Lot 45. The new building will consist of approximately 244,339 sf dedicated to residential use; approximately 57,827 sf of ground floor commercial use; approximately 15,675 sf of community facility use; and two below grade levels of parking (to approximately 25 feet below grade). The residential floor areas will comprise approximately 244 dwelling units with 25 to 30 percent designated as affordable. Site location and existing condition plans are attached as Figures 1 and 2. The proposed redevelopment plans are depicted in Attachment 1.

# Soil Vapor Extraction (SVE) System

A Soil Vapor Extraction (SVE) System will be installed in the alley area behind Star Laundromat and Cleaners. The approximate location of the SVE System is shown on Figure 2.