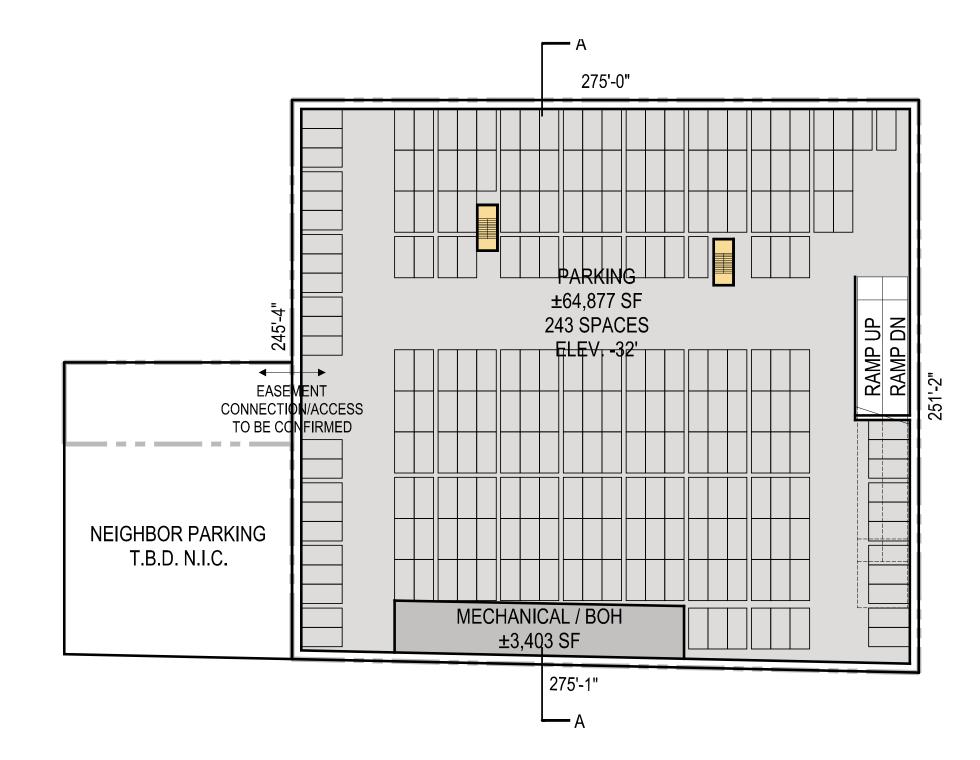

The development project consists of demolition of the existing structure and construction of a new commercial and residential mixed use building. The redevelopment will include the construction of an eight-story mixed used building on Block 5208, Lot 45. The new building will consist of approximately 244,339 sf dedicated to residential use; approximately 57,827 sf of ground floor commercial use; approximately 15,675 sf of community facility use; and two below grade levels of parking (to approximately 25 feet below grade). The residential floor areas will comprise approximately 244 dwelling units with 25 to 30 percent designated as affordable. Site location and existing condition plans are attached as Figures 1 and 2. The proposed redevelopment plans are depicted in Attachment 1.