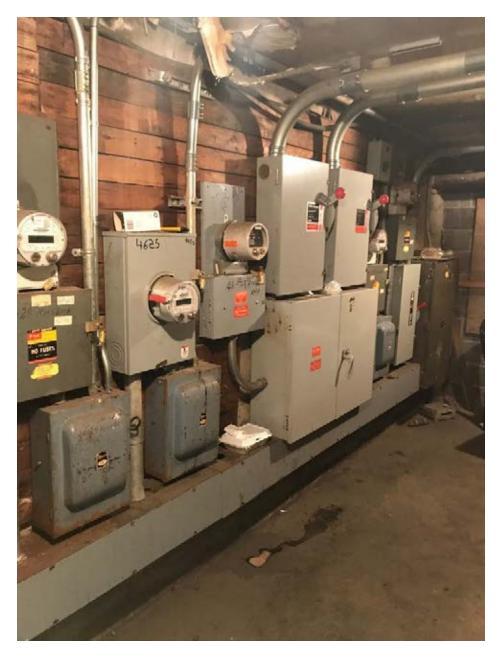

### Site Location, Current Use, and Proposed Development Plan

The Site is located in the Flushing neighborhood of Queens and is identified as Block 5208 and Lot 45. Currently, the Site is developed as a neighborhood shopping center consisting of a one-story retail structure fronted by a surface parking lot. The lot is 68,200 square feet (sf) and includes 22,520 sf of commercial realty. Current tenants include Gold City Supermarket, Star Laundromat and Cleaners, Ming Xing Gift Shop, and Fay Da Bakery.

# Soil Vapor Extraction (SVE) System

A Soil Vapor Extraction (SVE) System will be installed in the alley area behind Star Laundromat and Cleaners. The approximate location of the SVE System is shown on Figure 2.