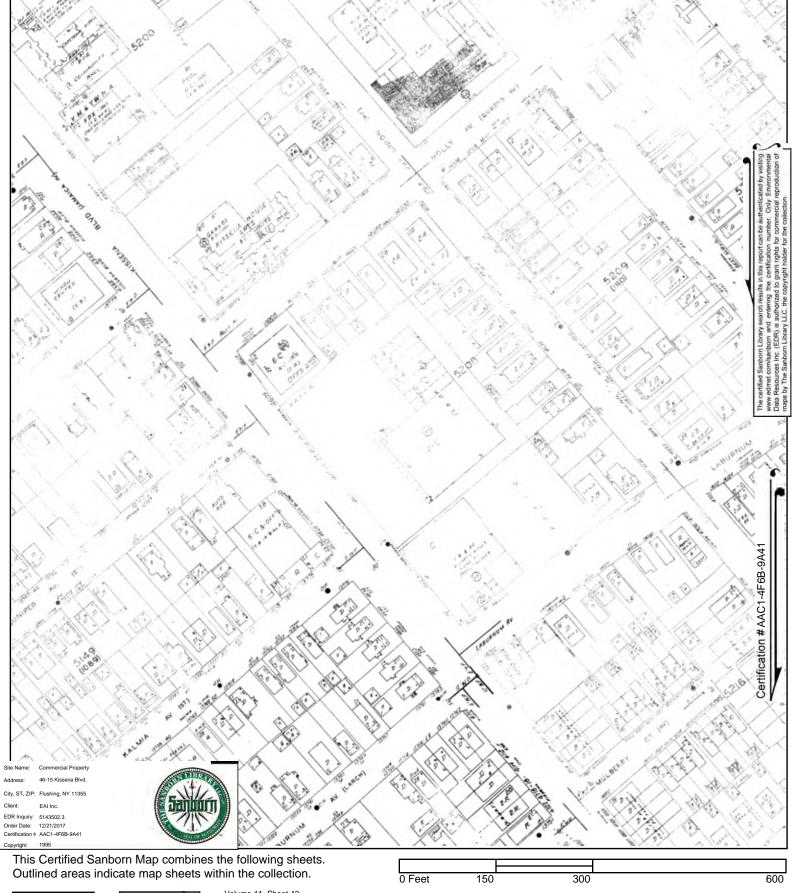

### Site Location, Current Use, and Proposed Development Plan

The Site is located in the Flushing neighborhood of Queens and is identified as Block 5208 and Lot 45. Currently, the Site is developed as a neighborhood shopping center consisting of a one-story retail structure fronted by a surface parking lot. The lot is 68,200 square feet (sf) and includes 22,520 sf of commercial realty. Current tenants include Gold City Supermarket, Star Laundromat and Cleaners, Ming Xing Gift Shop, and Fay Da Bakery.

The development project consists of demolition of the existing structure and construction of a new commercial and residential mixed use building. The redevelopment will include the construction of an eight-story mixed used building on Block 5208, Lot 45. The new building will consist of approximately 244,339 sf dedicated to residential use; approximately 57,827 sf of ground floor commercial use; approximately 15,675 sf of community facility use; and two below grade levels of parking (to approximately 25 feet below grade). The residential floor areas will comprise approximately 244 dwelling units with 25 to 30 percent designated as affordable. Site location and existing condition plans are attached as Figures 1 and 2. The proposed redevelopment plans are depicted in Attachment 1.