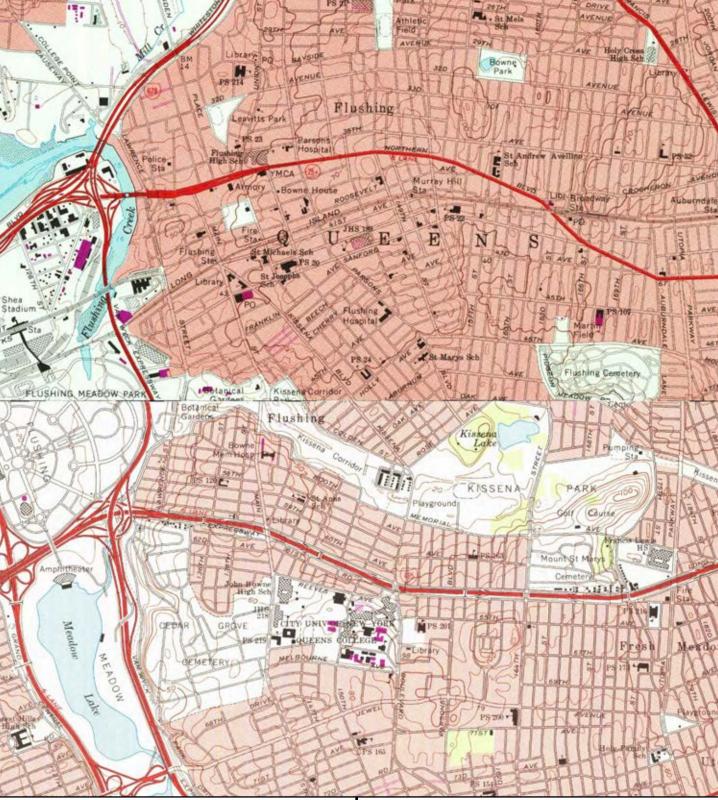

### Site Location, Current Use, and Proposed Development Plan

The Site is located in the Flushing neighborhood of Queens and is identified as Block 5208 and Lot 45. Currently, the Site is developed as a neighborhood shopping center consisting of a one-story retail structure fronted by a surface parking lot. The lot is 68,200 square feet (sf) and includes 22,520 sf of commercial realty. Current tenants include Gold City Supermarket, Star Laundromat and Cleaners, Ming Xing Gift Shop, and Fay Da Bakery.

The development project consists of demolition of the existing structure and construction of a new commercial and residential mixed use building. The redevelopment will include the construction of an eight-story mixed used building on Block 5208, Lot 45. The new building will consist of approximately 244,339 sf dedicated to residential use; approximately 57,827 sf of ground floor commercial use; approximately 15,675 sf of community facility use; and two below grade levels of parking (to approximately 25 feet below grade). The residential floor areas will comprise approximately 244 dwelling units with 25 to 30 percent designated as affordable. Site location and existing condition plans are attached as Figures 1 and 2. The proposed redevelopment plans are depicted in Attachment 1.