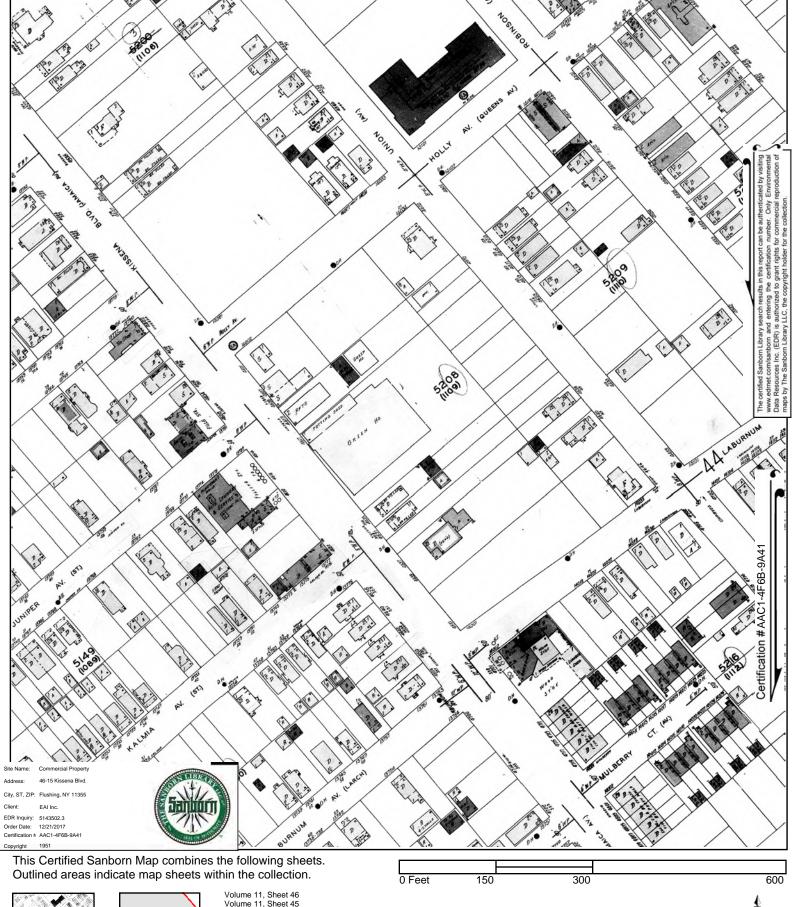

### Site Location, Current Use, and Proposed Development Plan

The Site is located in the Flushing neighborhood of Queens and is identified as Block 5208 and Lot 45. Currently, the Site is developed as a neighborhood shopping center consisting of a one-story retail structure fronted by a surface parking lot. The lot is 68,200 square feet (sf) and includes 22,520 sf of commercial realty. Current tenants include Gold City Supermarket, Star Laundromat and Cleaners, Ming Xing Gift Shop, and Fay Da Bakery.

The development project consists of demolition of the existing structure and construction of a new commercial and residential mixed use building. The redevelopment will include the construction of an eight-story mixed used building on Block 5208, Lot 45. The new building will consist of approximately 244,339 sf dedicated to residential use; approximately 57,827 sf of ground floor commercial use; approximately 15,675 sf of community facility use; and two below grade levels of parking (to approximately 25 feet below grade). The residential floor areas will comprise approximately 244 dwelling units with 25 to 30 percent designated as affordable. Site location and existing condition plans are attached as Figures 1 and 2. The proposed redevelopment plans are depicted in Attachment 1.

### Phase I ESA Summary

List the on-site and primary off-site recognized environmental conditions (RECs) in bullet form. The Phase I ESA is included in Attachment 2.

Previously identified RECs include:

- The historic presence of an on-site dry cleaner.
- A dry well is present in the alley behind the dry cleaner. Potentially, this dry well may have been used for disposal purposes.
- A former greenhouse operation.
- Historic City Directory records suggest that portions of the current site building may have formerly been occupied by a printing operation.