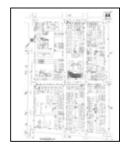

### Site Location, Current Use, and Proposed Development Plan

The Site is located in the Flushing neighborhood of Queens and is identified as Block 5208 and Lot 45. Currently, the Site is developed as a neighborhood shopping center consisting of a one-story retail structure fronted by a surface parking lot. The lot is 68,200 square feet (sf) and includes 22,520 sf of commercial realty. Current tenants include Gold City Supermarket, Star Laundromat and Cleaners, Ming Xing Gift Shop, and Fay Da Bakery.

The development project consists of demolition of the existing structure and construction of a new commercial and residential mixed use building. The redevelopment will include the construction of an eight-story mixed used building on Block 5208, Lot 45. The new building will consist of approximately 244,339 sf dedicated to residential use; approximately 57,827 sf of ground floor commercial use; approximately 15,675 sf of community facility use; and two below grade levels of parking (to approximately 25 feet below grade). The residential floor areas will comprise approximately 244 dwelling units with 25 to 30 percent designated as affordable. Site location and existing condition plans are attached as Figures 1 and 2. The proposed redevelopment plans are depicted in Attachment 1.

| No. Date                                                      | Revisio                               | on                 |  |  |  |
|---------------------------------------------------------------|---------------------------------------|--------------------|--|--|--|
|                                                               |                                       |                    |  |  |  |
| Designer:                                                     |                                       |                    |  |  |  |
| Drawn by:                                                     | ZT                                    |                    |  |  |  |
| Checked by:                                                   | KT                                    |                    |  |  |  |
| <sup>Scale:</sup><br>AS SHOWN                                 |                                       | Date:<br>1/15/2018 |  |  |  |
| Project:<br>KISSENA BLVD SHOPPING CENTER                      |                                       |                    |  |  |  |
| Address:<br>46–15 TO 46–31 KISSENA BLVD<br>FLUSHING, NY 11355 |                                       |                    |  |  |  |
| Drawing Title:<br>SITE LOCATI                                 | · · · · · · · · · · · · · · · · · · · |                    |  |  |  |
|                                                               | Figure N                              | lo.:               |  |  |  |
|                                                               |                                       | 1                  |  |  |  |