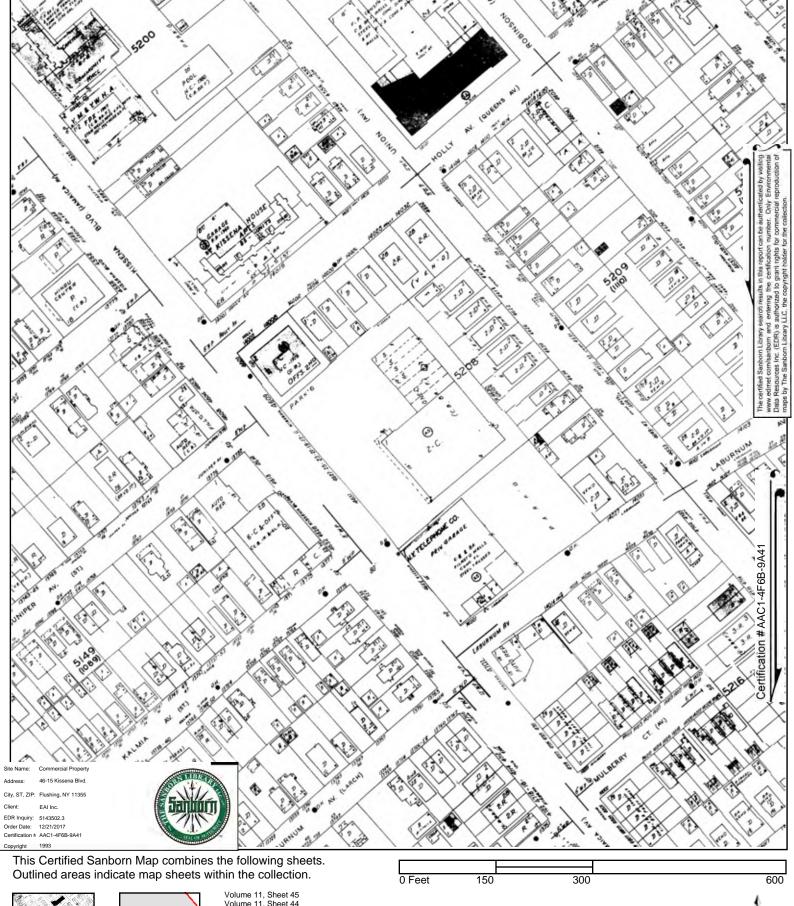

### Site Location, Current Use, and Proposed Development Plan

The Site is located in the Flushing neighborhood of Queens and is identified as Block 5208 and Lot 45. Currently, the Site is developed as a neighborhood shopping center consisting of a one-story retail structure fronted by a surface parking lot. The lot is 68,200 square feet (sf) and includes 22,520 sf of commercial realty. Current tenants include Gold City Supermarket, Star Laundromat and Cleaners, Ming Xing Gift Shop, and Fay Da Bakery.

The development project consists of demolition of the existing structure and construction of a new commercial and residential mixed use building. The redevelopment will include the construction of an eight-story mixed used building on Block 5208, Lot 45. The new building will consist of approximately 244,339 sf dedicated to residential use; approximately 57,827 sf of ground floor commercial use; approximately 15,675 sf of community facility use; and two below grade levels of parking (to approximately 25 feet below grade). The residential floor areas will comprise approximately 244 dwelling units with 25 to 30 percent designated as affordable. Site location and existing condition plans are attached as Figures 1 and 2. The proposed redevelopment plans are depicted in Attachment 1.

| No. Date                                                      | Revisio                               | on                 |  |  |  |
|---------------------------------------------------------------|---------------------------------------|--------------------|--|--|--|
|                                                               |                                       |                    |  |  |  |
| Designer:                                                     |                                       |                    |  |  |  |
| Drawn by:                                                     | ZT                                    |                    |  |  |  |
| Checked by:                                                   | KT                                    |                    |  |  |  |
| <sup>Scale:</sup><br>AS SHOWN                                 |                                       | Date:<br>1/15/2018 |  |  |  |
| Project:<br>KISSENA BLVD SHOPPING CENTER                      |                                       |                    |  |  |  |
| Address:<br>46–15 TO 46–31 KISSENA BLVD<br>FLUSHING, NY 11355 |                                       |                    |  |  |  |
| Drawing Title:<br>SITE LOCATI                                 | · · · · · · · · · · · · · · · · · · · |                    |  |  |  |
|                                                               | Figure N                              | lo.:               |  |  |  |
|                                                               |                                       | 1                  |  |  |  |