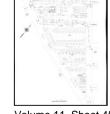

### Site Location, Current Use, and Proposed Development Plan

The Site is located in the Flushing neighborhood of Queens and is identified as Block 5208 and Lot 45. Currently, the Site is developed as a neighborhood shopping center consisting of a one-story retail structure fronted by a surface parking lot. The lot is 68,200 square feet (sf) and includes 22,520 sf of commercial realty. Current tenants include Gold City Supermarket, Star Laundromat and Cleaners, Ming Xing Gift Shop, and Fay Da Bakery.

# Soil Vapor Extraction (SVE) System

A Soil Vapor Extraction (SVE) System will be installed in the alley area behind Star Laundromat and Cleaners. The approximate location of the SVE System is shown on Figure 2.

The specific location and dimensions of the SVE System may be modified based upon the results of the sampling activities outlines herein.

**FIGURES** 

page 7

Environmental )Management )Services 50 Prescott Street Jersey City, NJ 07304 Phone: 201-395-0010 Fax: 201-395-0020

| No. Date                                                      | Revisio                               | on                 |  |  |  |
|---------------------------------------------------------------|---------------------------------------|--------------------|--|--|--|
|                                                               |                                       |                    |  |  |  |
| Designer:                                                     |                                       |                    |  |  |  |
| Drawn by:                                                     | ZT                                    |                    |  |  |  |
| Checked by:                                                   | KT                                    |                    |  |  |  |
| <sup>Scale:</sup><br>AS SHOWN                                 |                                       | Date:<br>1/15/2018 |  |  |  |
| Project:<br>KISSENA BLVD SHOPPING CENTER                      |                                       |                    |  |  |  |
| Address:<br>46–15 TO 46–31 KISSENA BLVD<br>FLUSHING, NY 11355 |                                       |                    |  |  |  |
| Drawing Title:<br>SITE LOCATI                                 | · · · · · · · · · · · · · · · · · · · |                    |  |  |  |
|                                                               | Figure N                              | lo.:               |  |  |  |
|                                                               |                                       | 1                  |  |  |  |