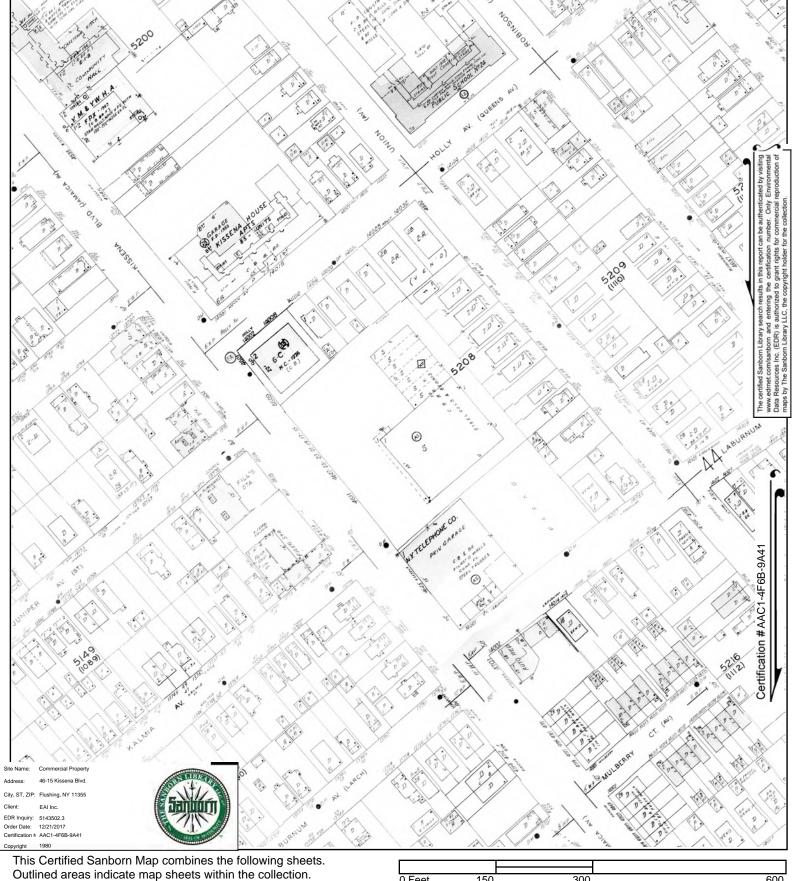

### Site Location, Current Use, and Proposed Development Plan

The Site is located in the Flushing neighborhood of Queens and is identified as Block 5208 and Lot 45. Currently, the Site is developed as a neighborhood shopping center consisting of a one-story retail structure fronted by a surface parking lot. The lot is 68,200 square feet (sf) and includes 22,520 sf of commercial realty. Current tenants include Gold City Supermarket, Star Laundromat and Cleaners, Ming Xing Gift Shop, and Fay Da Bakery.

The development project consists of demolition of the existing structure and construction of a new commercial and residential mixed use building. The redevelopment will include the construction of an eight-story mixed used building on Block 5208, Lot 45. The new building will consist of approximately 244,339 sf dedicated to residential use; approximately 57,827 sf of ground floor commercial use; approximately 15,675 sf of community facility use; and two below grade levels of parking (to approximately 25 feet below grade). The residential floor areas will comprise approximately 244 dwelling units with 25 to 30 percent designated as affordable. Site location and existing condition plans are attached as Figures 1 and 2. The proposed redevelopment plans are depicted in Attachment 1.

. The water table is expected at approximately 28 to 30 feet below grade surface (bgs). Layout of the proposed site development is presented in Attachment 1.