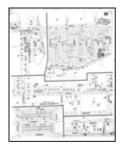

The development project consists of demolition of the existing structure and construction of a new commercial and residential mixed use building. The redevelopment will include the construction of an eight-story mixed used building on Block 5208, Lot 45. The new building will consist of approximately 244,339 sf dedicated to residential use; approximately 57,827 sf of ground floor commercial use; approximately 15,675 sf of community facility use; and two below grade levels of parking (to approximately 25 feet below grade). The residential floor areas will comprise approximately 244 dwelling units with 25 to 30 percent designated as affordable. Site location and existing condition plans are attached as Figures 1 and 2. The proposed redevelopment plans are depicted in Attachment 1.

# Soil Vapor Extraction (SVE) System

A Soil Vapor Extraction (SVE) System will be installed in the alley area behind Star Laundromat and Cleaners. The approximate location of the SVE System is shown on Figure 2.

The specific location and dimensions of the SVE System may be modified based upon the results of the sampling activities outlines herein.

**FIGURES** 

page 7

Environmental )Management )Services 50 Prescott Street Jersey City, NJ 07304 Phone: 201-395-0010 Fax: 201-395-0020