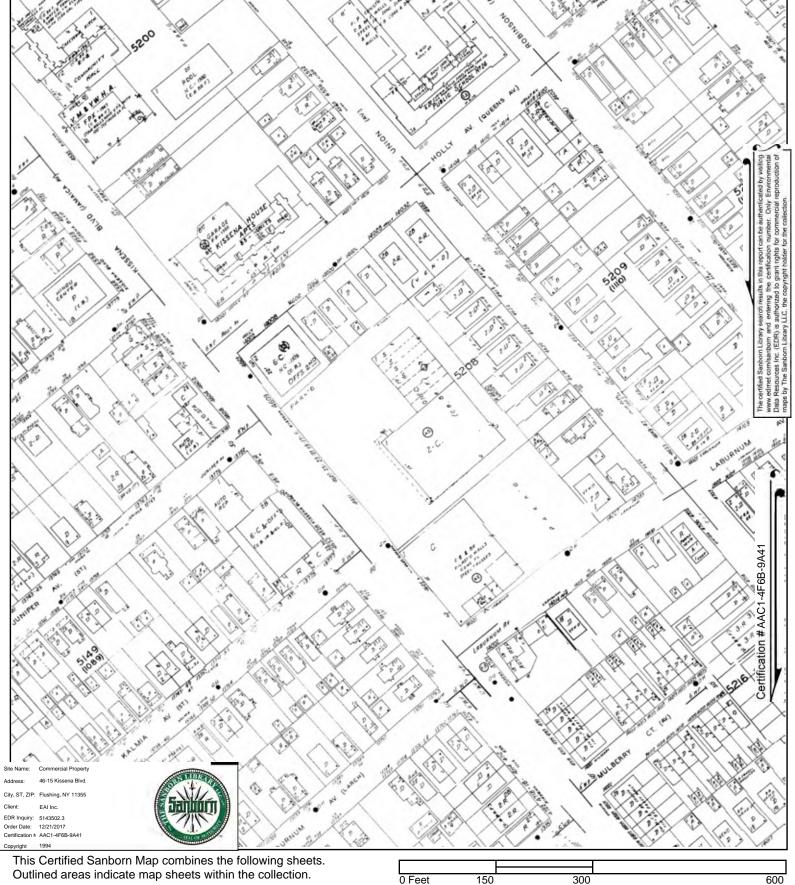

### Site Location, Current Use, and Proposed Development Plan

The Site is located in the Flushing neighborhood of Queens and is identified as Block 5208 and Lot 45. Currently, the Site is developed as a neighborhood shopping center consisting of a one-story retail structure fronted by a surface parking lot. The lot is 68,200 square feet (sf) and includes 22,520 sf of commercial realty. Current tenants include Gold City Supermarket, Star Laundromat and Cleaners, Ming Xing Gift Shop, and Fay Da Bakery.

The development project consists of demolition of the existing structure and construction of a new commercial and residential mixed use building. The redevelopment will include the construction of an eight-story mixed used building on Block 5208, Lot 45. The new building will consist of approximately 244,339 sf dedicated to residential use; approximately 57,827 sf of ground floor commercial use; approximately 15,675 sf of community facility use; and two below grade levels of parking (to approximately 25 feet below grade). The residential floor areas will comprise approximately 244 dwelling units with 25 to 30 percent designated as affordable. Site location and existing condition plans are attached as Figures 1 and 2. The proposed redevelopment plans are depicted in Attachment 1.

### Phase I ESA Summary

List the on-site and primary off-site recognized environmental conditions (RECs) in bullet form. The Phase I ESA is included in Attachment 2.

Previously identified RECs include:

- The historic presence of an on-site dry cleaner.
- A dry well is present in the alley behind the dry cleaner. Potentially, this dry well may have been used for disposal purposes.
- A former greenhouse operation.
- Historic City Directory records suggest that portions of the current site building may have formerly been occupied by a printing operation.