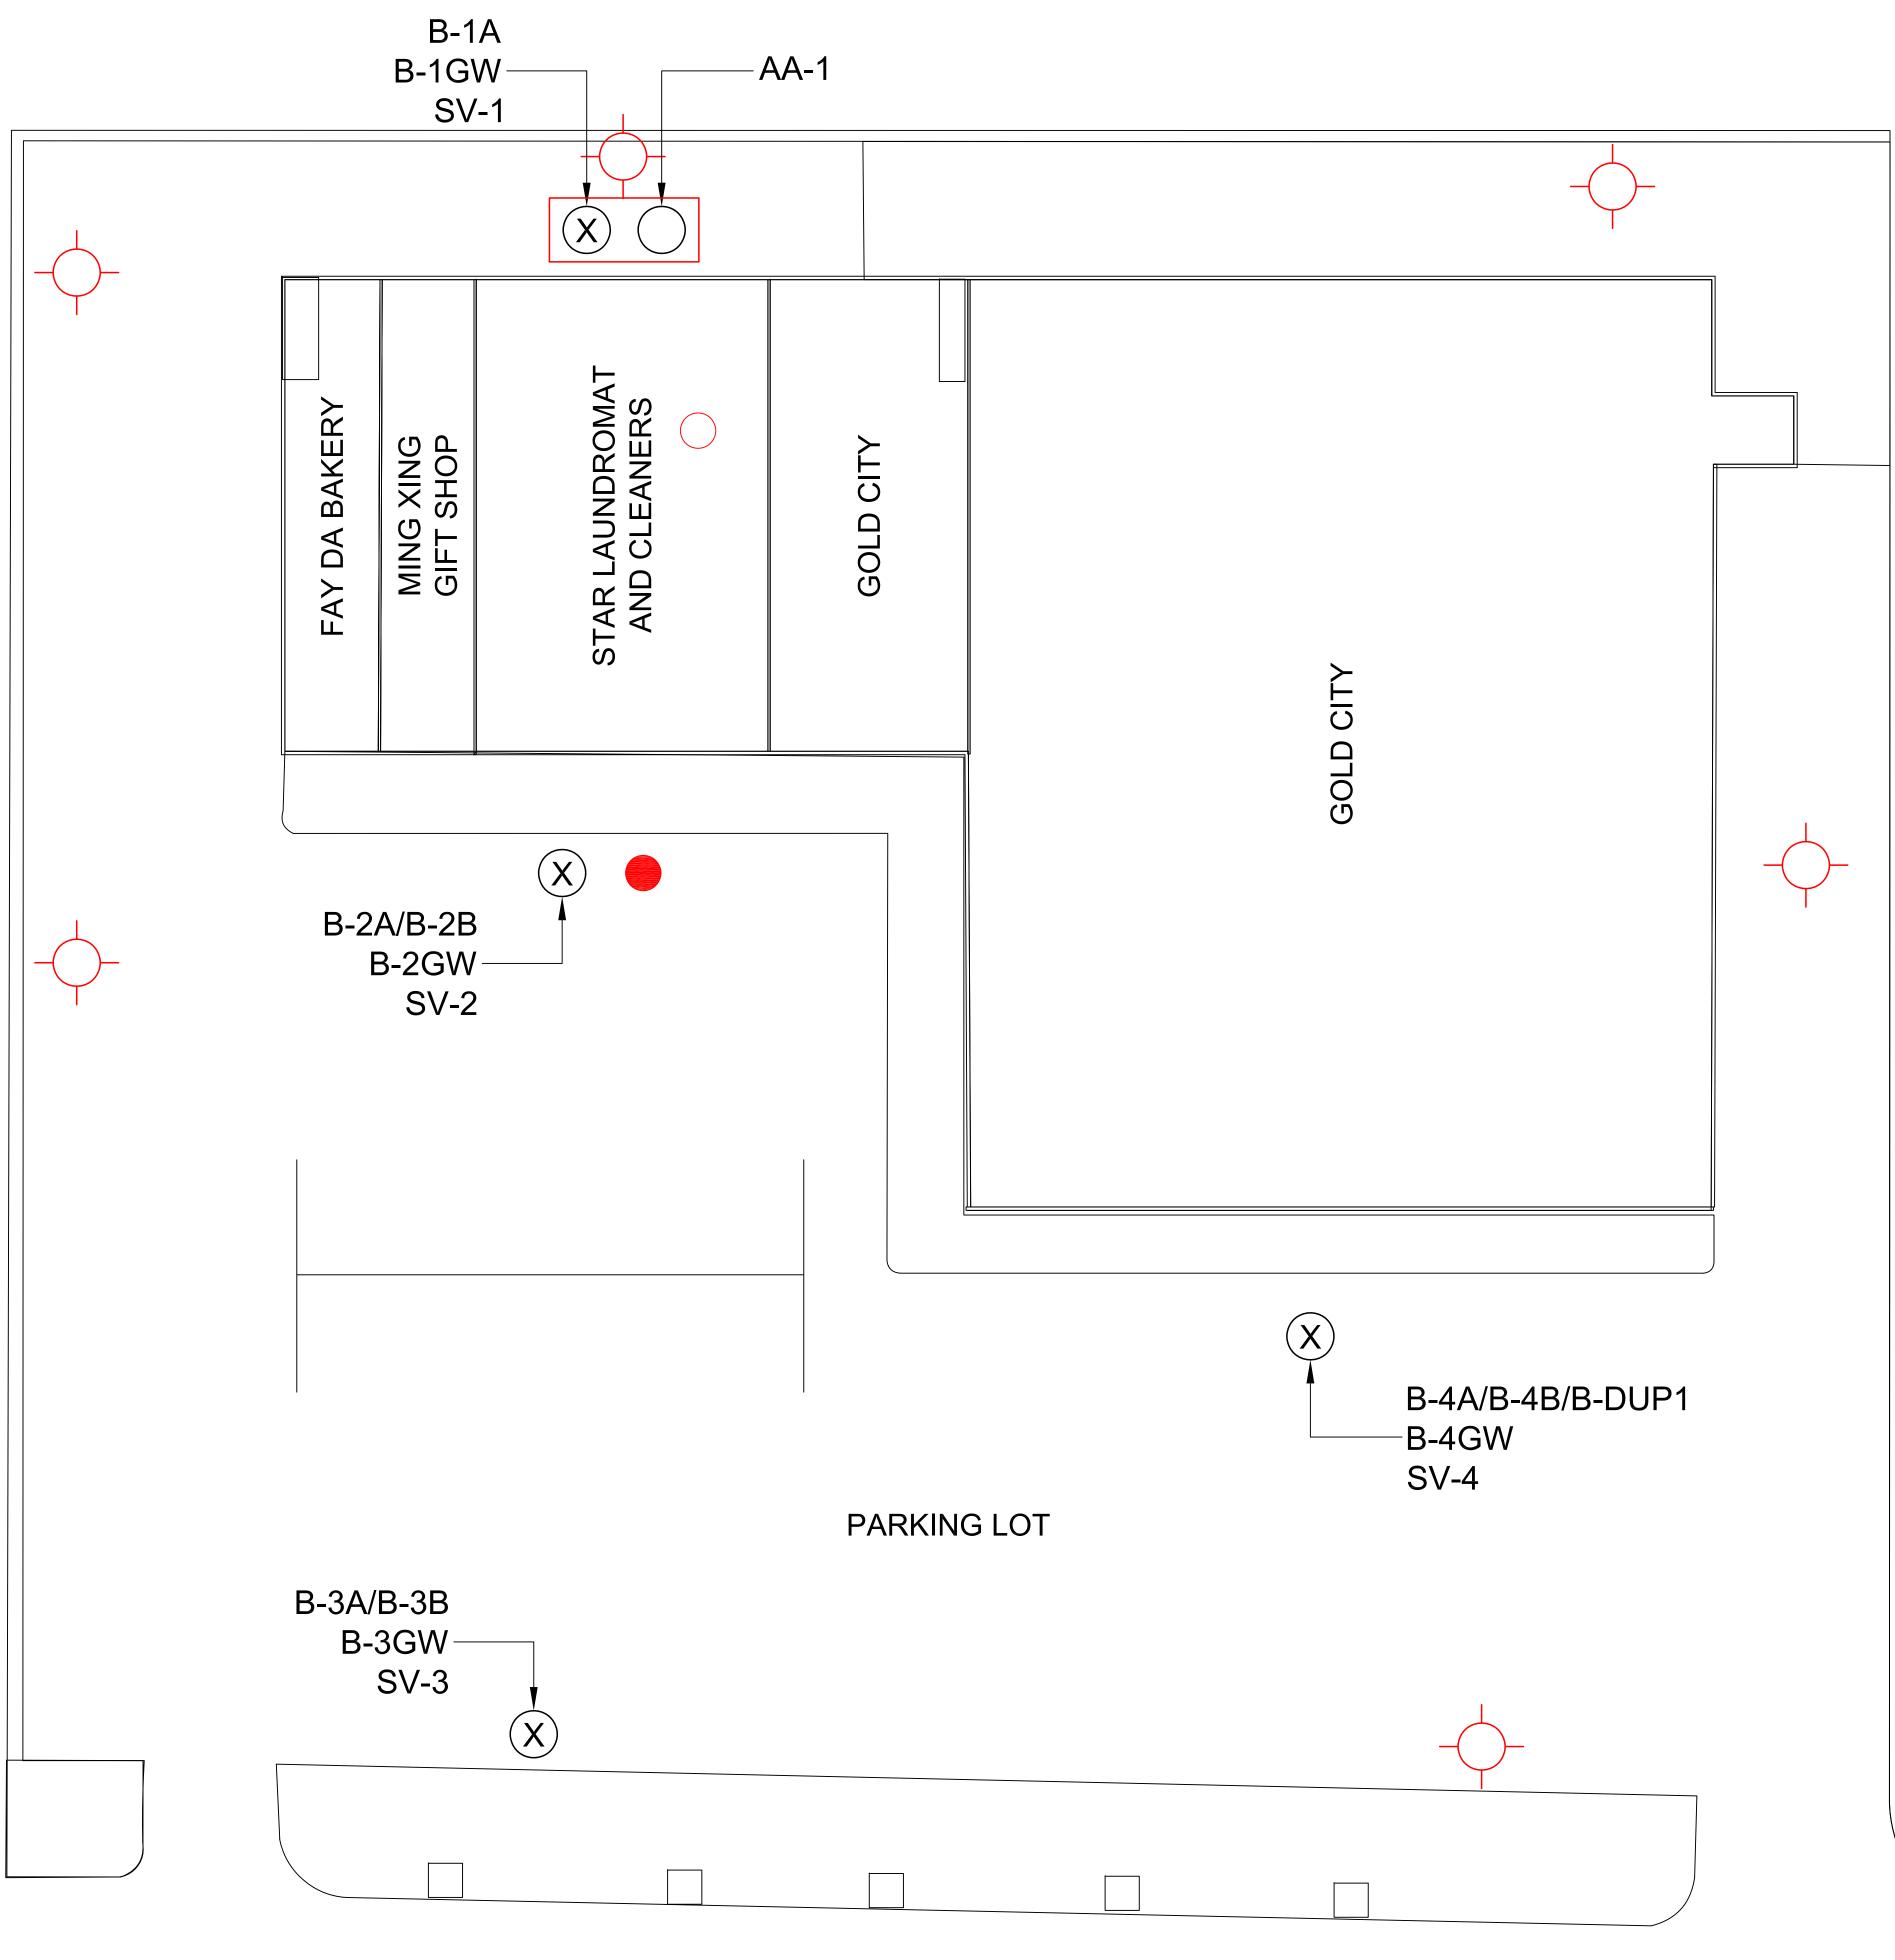

### Site Location, Current Use, and Proposed Development Plan

The Site is located in the Flushing neighborhood of Queens and is identified as Block 5208 and Lot 45. Currently, the Site is developed as a neighborhood shopping center consisting of a one-story retail structure fronted by a surface parking lot. The lot is 68,200 square feet (sf) and includes 22,520 sf of commercial realty. Current tenants include Gold City Supermarket, Star Laundromat and Cleaners, Ming Xing Gift Shop, and Fay Da Bakery.

### Soil and Soil Vapor Summary

An investigation of soil and soil vapor is being performed to properly characterize the site for potential environmental impacts from historic on-site/off-site uses, operations, etc. The proposed sampling event will address both RECs and historic fill, as well as to provide general horizontal/vertical characterization across the site for development purposes. The sampling procedures of this investigation will be performed in accordance with the NYSDEC Technical Guidance for Site Investigation and Remediation DER-10. Six test borings along with one sub-slab soil vapor point will be completed at the site. Please see attached site plan depicting sample point locations, where soil and soil vapor samples will be collected. At a minimum, a total of two soil samples will be collected from the six test borings. No additional groundwater samples will be collected. A total of seven soil vapor/sub-slab samples as well as one indoor and one ambient air samples will be collected. The depth of groundwater is expected to be encountered at approximately 28 to 30 feet bgs and general groundwater flow direction is expected to be south. Each sample point location at the site will be accurately measured to fixed benchmarks (i.e., select properly lines, adjacent structures, etc.) or by a precision GPS that is capable of coordinating a fixed point with within +/- 1 foot.

# Soil Vapor Extraction (SVE) System

A Soil Vapor Extraction (SVE) System will be installed in the alley area behind Star Laundromat and Cleaners. The approximate location of the SVE System is shown on Figure 2.