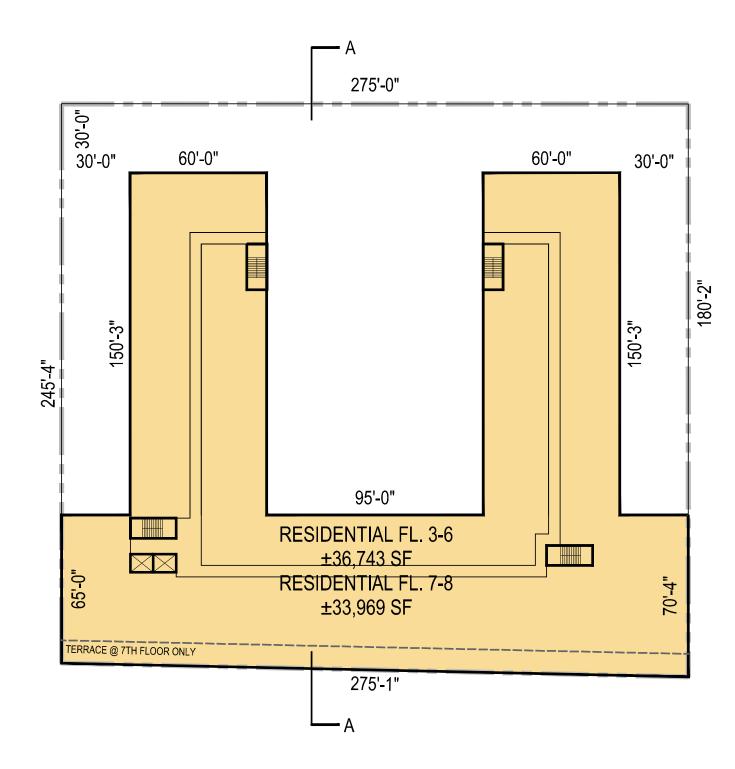

The development project consists of demolition of the existing structure and construction of a new commercial and residential mixed use building. The redevelopment will include the construction of an eight-story mixed used building on Block 5208, Lot 45. The new building will consist of approximately 244,339 sf dedicated to residential use; approximately 57,827 sf of ground floor commercial use; approximately 15,675 sf of community facility use; and two below grade levels of parking (to approximately 25 feet below grade). The residential floor areas will comprise approximately 244 dwelling units with 25 to 30 percent designated as affordable. Site location and existing condition plans are attached as Figures 1 and 2. The proposed redevelopment plans are depicted in Attachment 1.

. The water table is expected at approximately 28 to 30 feet below grade surface (bgs). Layout of the proposed site development is presented in Attachment 1.