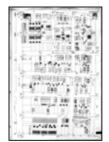

### Soil and Soil Vapor Summary

An investigation of soil and soil vapor is being performed to properly characterize the site for potential environmental impacts from historic on-site/off-site uses, operations, etc. The proposed sampling event will address both RECs and historic fill, as well as to provide general horizontal/vertical characterization across the site for development purposes. The sampling procedures of this investigation will be performed in accordance with the NYSDEC Technical Guidance for Site Investigation and Remediation DER-10. Six test borings along with one sub-slab soil vapor point will be completed at the site. Please see attached site plan depicting sample point locations, where soil and soil vapor samples will be collected. At a minimum, a total of two soil samples will be collected from the six test borings. No additional groundwater samples will be collected. A total of seven soil vapor/sub-slab samples as well as one indoor and one ambient air samples will be collected. The depth of groundwater is expected to be encountered at approximately 28 to 30 feet bgs and general groundwater flow direction is expected to be south. Each sample point location at the site will be accurately measured to fixed benchmarks (i.e., select properly lines, adjacent structures, etc.) or by a precision GPS that is capable of coordinating a fixed point with within +/- 1 foot.

# Soil Vapor Extraction (SVE) System

A Soil Vapor Extraction (SVE) System will be installed in the alley area behind Star Laundromat and Cleaners. The approximate location of the SVE System is shown on Figure 2.

The specific location and dimensions of the SVE System may be modified based upon the results of the sampling activities outlines herein.

**FIGURES** 

page 7

Environmental )Management )Services 50 Prescott Street Jersey City, NJ 07304 Phone: 201-395-0010 Fax: 201-395-0020