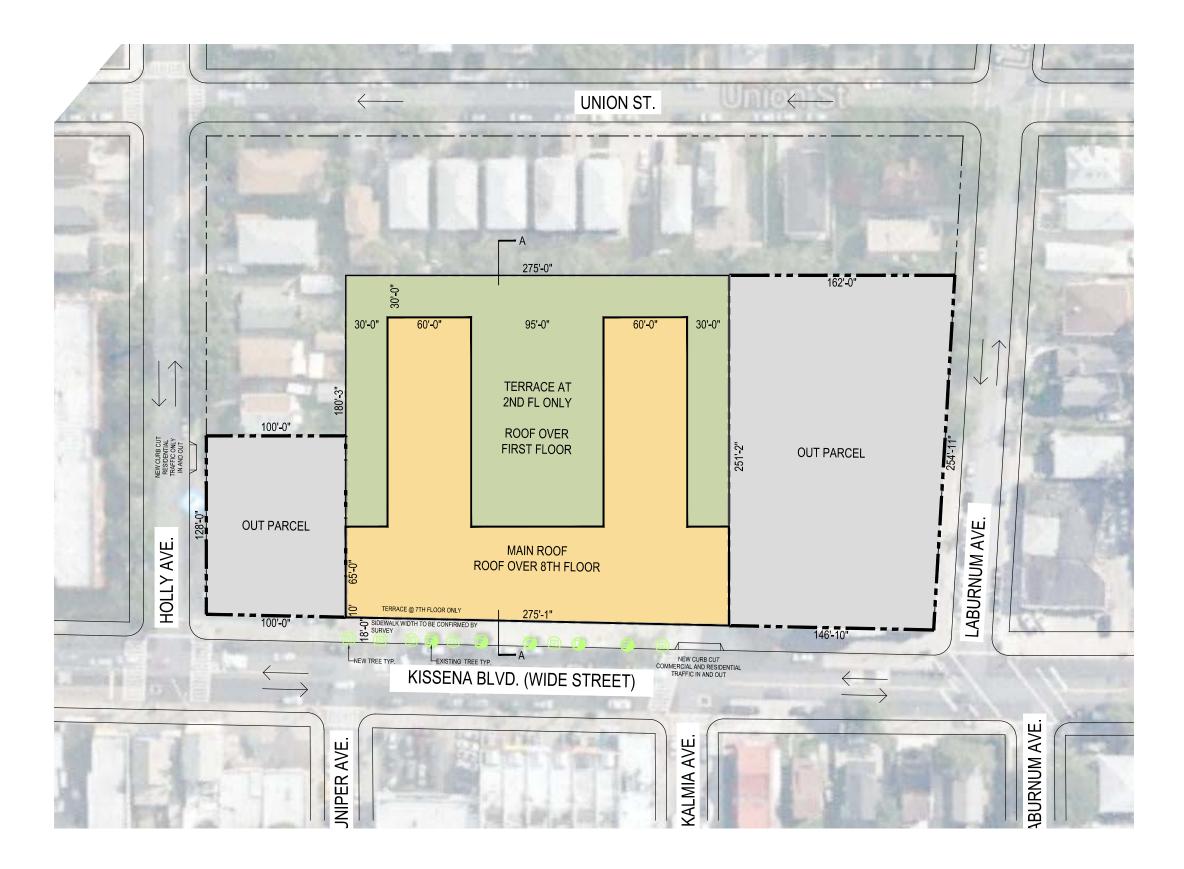

The development project consists of demolition of the existing structure and construction of a new commercial and residential mixed use building. The redevelopment will include the construction of an eight-story mixed used building on Block 5208, Lot 45. The new building will consist of approximately 244,339 sf dedicated to residential use; approximately 57,827 sf of ground floor commercial use; approximately 15,675 sf of community facility use; and two below grade levels of parking (to approximately 25 feet below grade). The residential floor areas will comprise approximately 244 dwelling units with 25 to 30 percent designated as affordable. Site location and existing condition plans are attached as Figures 1 and 2. The proposed redevelopment plans are depicted in Attachment 1.

. The water table is expected at approximately 28 to 30 feet below grade surface (bgs). Layout of the proposed site development is presented in Attachment 1.