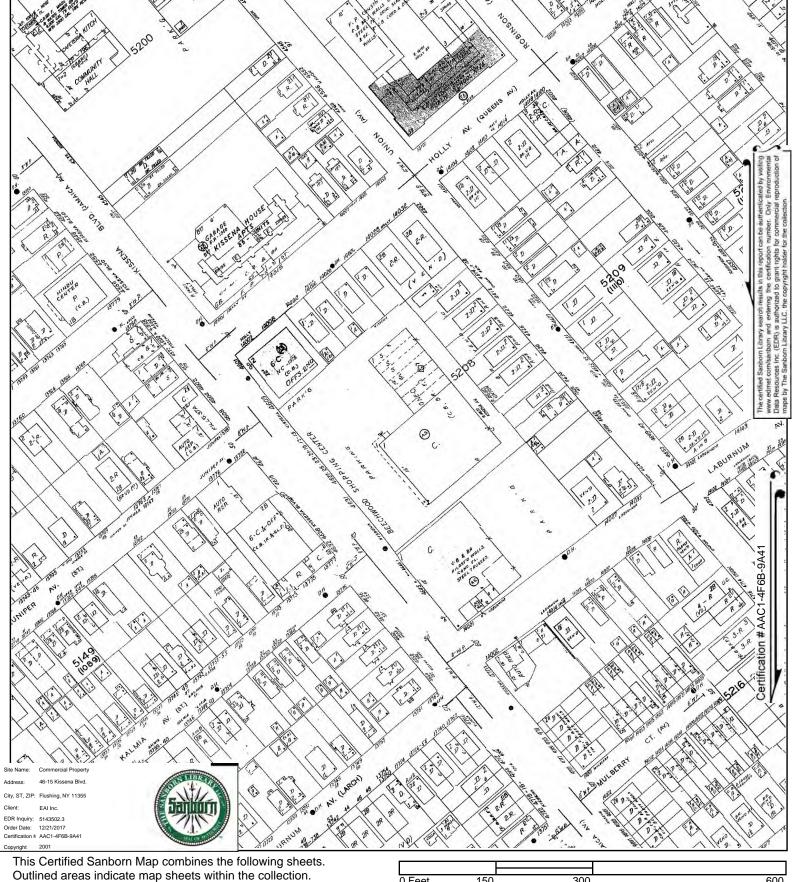

### Site Location, Current Use, and Proposed Development Plan

The Site is located in the Flushing neighborhood of Queens and is identified as Block 5208 and Lot 45. Currently, the Site is developed as a neighborhood shopping center consisting of a one-story retail structure fronted by a surface parking lot. The lot is 68,200 square feet (sf) and includes 22,520 sf of commercial realty. Current tenants include Gold City Supermarket, Star Laundromat and Cleaners, Ming Xing Gift Shop, and Fay Da Bakery.

The development project consists of demolition of the existing structure and construction of a new commercial and residential mixed use building. The redevelopment will include the construction of an eight-story mixed used building on Block 5208, Lot 45. The new building will consist of approximately 244,339 sf dedicated to residential use; approximately 57,827 sf of ground floor commercial use; approximately 15,675 sf of community facility use; and two below grade levels of parking (to approximately 25 feet below grade). The residential floor areas will comprise approximately 244 dwelling units with 25 to 30 percent designated as affordable. Site location and existing condition plans are attached as Figures 1 and 2. The proposed redevelopment plans are depicted in Attachment 1.

### Phase I ESA Summary

List the on-site and primary off-site recognized environmental conditions (RECs) in bullet form. The Phase I ESA is included in Attachment 2.

Previously identified RECs include:

- The historic presence of an on-site dry cleaner.
- A dry well is present in the alley behind the dry cleaner. Potentially, this dry well may have been used for disposal purposes.
- A former greenhouse operation.
- Historic City Directory records suggest that portions of the current site building may have formerly been occupied by a printing operation.

# Soil Vapor Extraction (SVE) System

A Soil Vapor Extraction (SVE) System will be installed in the alley area behind Star Laundromat and Cleaners. The approximate location of the SVE System is shown on Figure 2.