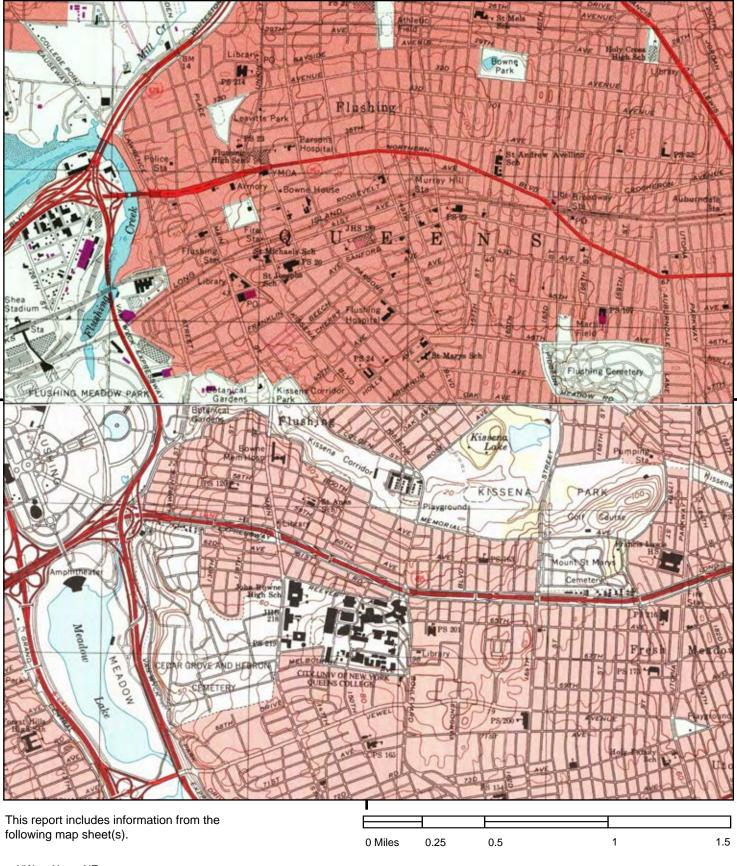

### Site Location, Current Use, and Proposed Development Plan

The Site is located in the Flushing neighborhood of Queens and is identified as Block 5208 and Lot 45. Currently, the Site is developed as a neighborhood shopping center consisting of a one-story retail structure fronted by a surface parking lot. The lot is 68,200 square feet (sf) and includes 22,520 sf of commercial realty. Current tenants include Gold City Supermarket, Star Laundromat and Cleaners, Ming Xing Gift Shop, and Fay Da Bakery.

The development project consists of demolition of the existing structure and construction of a new commercial and residential mixed use building. The redevelopment will include the construction of an eight-story mixed used building on Block 5208, Lot 45. The new building will consist of approximately 244,339 sf dedicated to residential use; approximately 57,827 sf of ground floor commercial use; approximately 15,675 sf of community facility use; and two below grade levels of parking (to approximately 25 feet below grade). The residential floor areas will comprise approximately 244 dwelling units with 25 to 30 percent designated as affordable. Site location and existing condition plans are attached as Figures 1 and 2. The proposed redevelopment plans are depicted in Attachment 1.

| No. Date                                                      | Revisio                               | on                 |  |  |  |
|---------------------------------------------------------------|---------------------------------------|--------------------|--|--|--|
|                                                               |                                       |                    |  |  |  |
| Designer:                                                     |                                       |                    |  |  |  |
| Drawn by:                                                     | ZT                                    |                    |  |  |  |
| Checked by:                                                   | KT                                    |                    |  |  |  |
| <sup>Scale:</sup><br>AS SHOWN                                 |                                       | Date:<br>1/15/2018 |  |  |  |
| Project:<br>KISSENA BLVD SHOPPING CENTER                      |                                       |                    |  |  |  |
| Address:<br>46–15 TO 46–31 KISSENA BLVD<br>FLUSHING, NY 11355 |                                       |                    |  |  |  |
| Drawing Title:<br>SITE LOCATI                                 | · · · · · · · · · · · · · · · · · · · |                    |  |  |  |
|                                                               | Figure N                              | lo.:               |  |  |  |
|                                                               |                                       | 1                  |  |  |  |