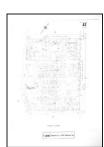

### Site Location, Current Use, and Proposed Development Plan

The Site is located in the Flushing neighborhood of Queens and is identified as Block 5208 and Lot 45. Currently, the Site is developed as a neighborhood shopping center consisting of a one-story retail structure fronted by a surface parking lot. The lot is 68,200 square feet (sf) and includes 22,520 sf of commercial realty. Current tenants include Gold City Supermarket, Star Laundromat and Cleaners, Ming Xing Gift Shop, and Fay Da Bakery.

The development project consists of demolition of the existing structure and construction of a new commercial and residential mixed use building. The redevelopment will include the construction of an eight-story mixed used building on Block 5208, Lot 45. The new building will consist of approximately 244,339 sf dedicated to residential use; approximately 57,827 sf of ground floor commercial use; approximately 15,675 sf of community facility use; and two below grade levels of parking (to approximately 25 feet below grade). The residential floor areas will comprise approximately 244 dwelling units with 25 to 30 percent designated as affordable. Site location and existing condition plans are attached as Figures 1 and 2. The proposed redevelopment plans are depicted in Attachment 1.