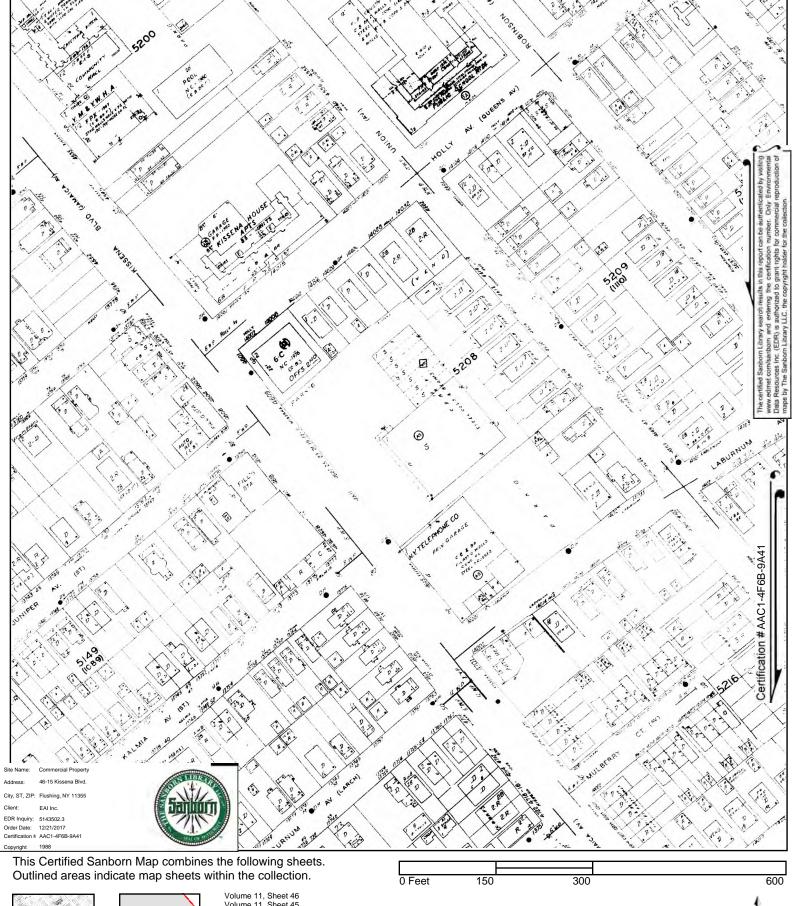

### Site Location, Current Use, and Proposed Development Plan

The Site is located in the Flushing neighborhood of Queens and is identified as Block 5208 and Lot 45. Currently, the Site is developed as a neighborhood shopping center consisting of a one-story retail structure fronted by a surface parking lot. The lot is 68,200 square feet (sf) and includes 22,520 sf of commercial realty. Current tenants include Gold City Supermarket, Star Laundromat and Cleaners, Ming Xing Gift Shop, and Fay Da Bakery.

The development project consists of demolition of the existing structure and construction of a new commercial and residential mixed use building. The redevelopment will include the construction of an eight-story mixed used building on Block 5208, Lot 45. The new building will consist of approximately 244,339 sf dedicated to residential use; approximately 57,827 sf of ground floor commercial use; approximately 15,675 sf of community facility use; and two below grade levels of parking (to approximately 25 feet below grade). The residential floor areas will comprise approximately 244 dwelling units with 25 to 30 percent designated as affordable. Site location and existing condition plans are attached as Figures 1 and 2. The proposed redevelopment plans are depicted in Attachment 1.