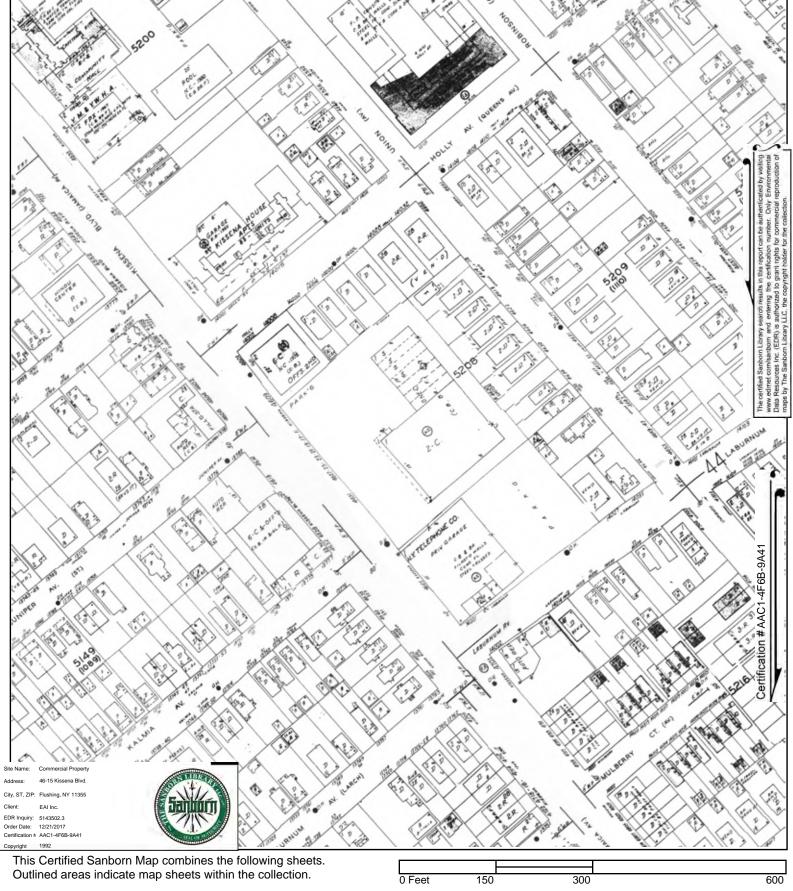

### Site Location, Current Use, and Proposed Development Plan

The Site is located in the Flushing neighborhood of Queens and is identified as Block 5208 and Lot 45. Currently, the Site is developed as a neighborhood shopping center consisting of a one-story retail structure fronted by a surface parking lot. The lot is 68,200 square feet (sf) and includes 22,520 sf of commercial realty. Current tenants include Gold City Supermarket, Star Laundromat and Cleaners, Ming Xing Gift Shop, and Fay Da Bakery.

The specific location and dimensions of the SVE System may be modified based upon the results of the sampling activities outlines herein.

**FIGURES** 

page 7

Environmental )Management )Services 50 Prescott Street Jersey City, NJ 07304 Phone: 201-395-0010 Fax: 201-395-0020