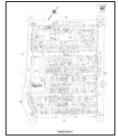

The development project consists of demolition of the existing structure and construction of a new commercial and residential mixed use building. The redevelopment will include the construction of an eight-story mixed used building on Block 5208, Lot 45. The new building will consist of approximately 244,339 sf dedicated to residential use; approximately 57,827 sf of ground floor commercial use; approximately 15,675 sf of community facility use; and two below grade levels of parking (to approximately 25 feet below grade). The residential floor areas will comprise approximately 244 dwelling units with 25 to 30 percent designated as affordable. Site location and existing condition plans are attached as Figures 1 and 2. The proposed redevelopment plans are depicted in Attachment 1.

# Soil Vapor Extraction (SVE) System

A Soil Vapor Extraction (SVE) System will be installed in the alley area behind Star Laundromat and Cleaners. The approximate location of the SVE System is shown on Figure 2.

The specific location and dimensions of the SVE System may be modified based upon the results of the sampling activities outlines herein.

**FIGURES** 

page 7

Environmental )Management )Services 50 Prescott Street Jersey City, NJ 07304 Phone: 201-395-0010 Fax: 201-395-0020