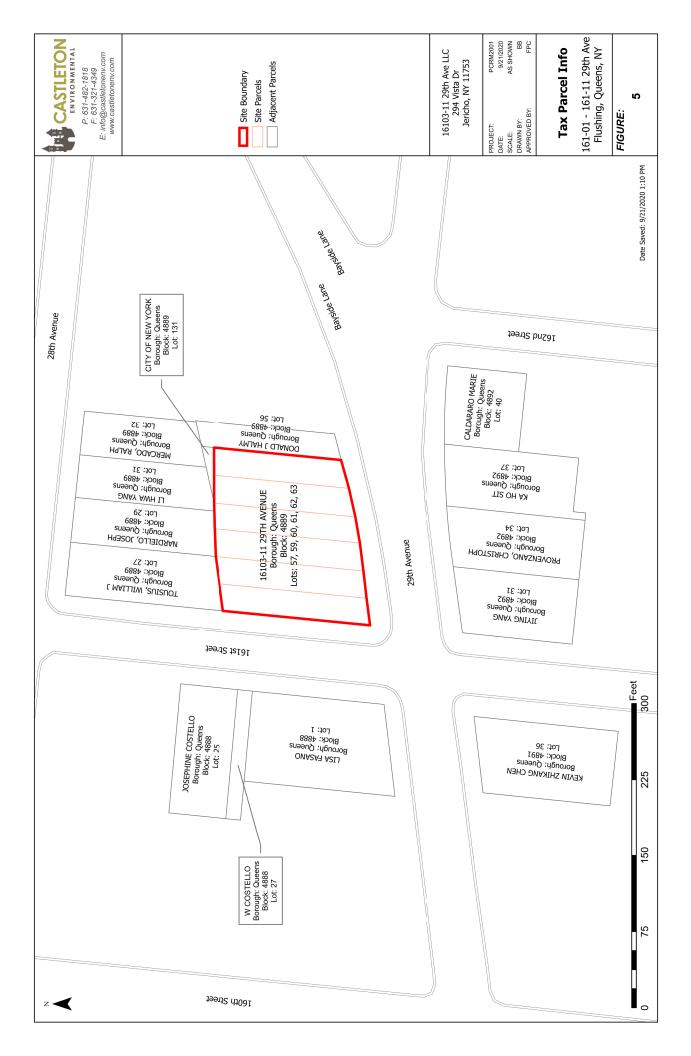

| Other:  |  |
|---------|--|
| Ourier. |  |

| Section IV. Property Information - See Instructions for Further Guidance                                                                                                                                                     |              |                  |                    |                   |              |
|------------------------------------------------------------------------------------------------------------------------------------------------------------------------------------------------------------------------------|--------------|------------------|--------------------|-------------------|--------------|
| PROPOSED SITE NAME 161-03 29th Avenue                                                                                                                                                                                        |              |                  |                    |                   |              |
| ADDRESS/LOCATION 161-01 - 161-11 29th Ave                                                                                                                                                                                    | nue          |                  |                    |                   |              |
| CITY/TOWN Flushing ZIP C                                                                                                                                                                                                     | CODE 11      | 358              |                    |                   |              |
| MUNICIPALITY(IF MORE THAN ONE, LIST ALL): BORON                                                                                                                                                                              | ugh of Qı    | ueens, Co        | unty of Que        | eens, City o      | f New York   |
| COUNTY Queens                                                                                                                                                                                                                | SI           | TE SIZE (AC      | RES) 0.302         | 2                 |              |
| LATITUDE (degrees/minutes/seconds)<br>40 ° 46 ' 16.98 "                                                                                                                                                                      | LONGIT<br>73 | ۲UDE (degre<br>° | es/minutes/s<br>48 | ,                 | 11.14 "      |
| Complete tax map information for all tax parcels included<br>proposed, please indicate as such by inserting "P/O" in f<br>include the acreage for that portion of the tax parcel in the<br>PER THE APPLICATION INSTRUCTIONS. | ront of the  | lot number       | in the approp      | priate box belo   | ow, and only |
| Parcel Address                                                                                                                                                                                                               | S            | Section No.      | Block No.          | Lot No.           | Acreage      |
| See Separate Attachment                                                                                                                                                                                                      |              | Queens           | 4889               | 57,59,60,61,62,63 | 0.302        |
|                                                                                                                                                                                                                              |              |                  |                    |                   |              |
| 1. Do the proposed site boundaries correspond to tax map metes and bounds? ✓ Yes 	No<br>If no, please attach an accurate map of the propsed site.                                                                            |              |                  |                    |                   |              |
| 2. Is the required property map attached to the application?<br>(application will not be processed without map) ✓ Yes No                                                                                                     |              |                  |                    |                   |              |
| 3. Is the property within a designated Environmental Zone (En-zone) pursuant to Tax Law 21(b)(6)?<br>(See <u>DEC's website</u> for more information) Yes ☐ No ✓                                                              |              |                  |                    |                   |              |
| If yes, identify census tract :                                                                                                                                                                                              |              |                  |                    |                   |              |
| Percentage of property in En-zone (check one):                                                                                                                                                                               | 0-49%        | %                | 50-99%             | 100%              | 1            |
| 4. Is this application one of multiple applications for a large development project, where the development project spans more than 25 acres (see additional criteria in BCP application instructions)?YesNo                  |              |                  |                    |                   |              |
| If yes, identify name of properties (and site numbers if available) in related BCP applications:                                                                                                                             |              |                  |                    |                   |              |
| 5. Is the contamination from groundwater or soil vapor solely emanating from property other than the site subject to the present application?                                                                                |              |                  |                    |                   |              |
| 6. Has the property previously been remediated pursuant to Titles 9, 13, or 14 of ECL Article 27, Title 5 of ECL Article 56, or Article 12 of Navigation Law?                                                                |              |                  |                    |                   |              |
| <ol> <li>Are there any lands under water?</li> <li>If yes, these lands should be clearly delineated on</li> </ol>                                                                                                            | the site r   | map.             |                    | ∏Ye               | es 🖌 No      |