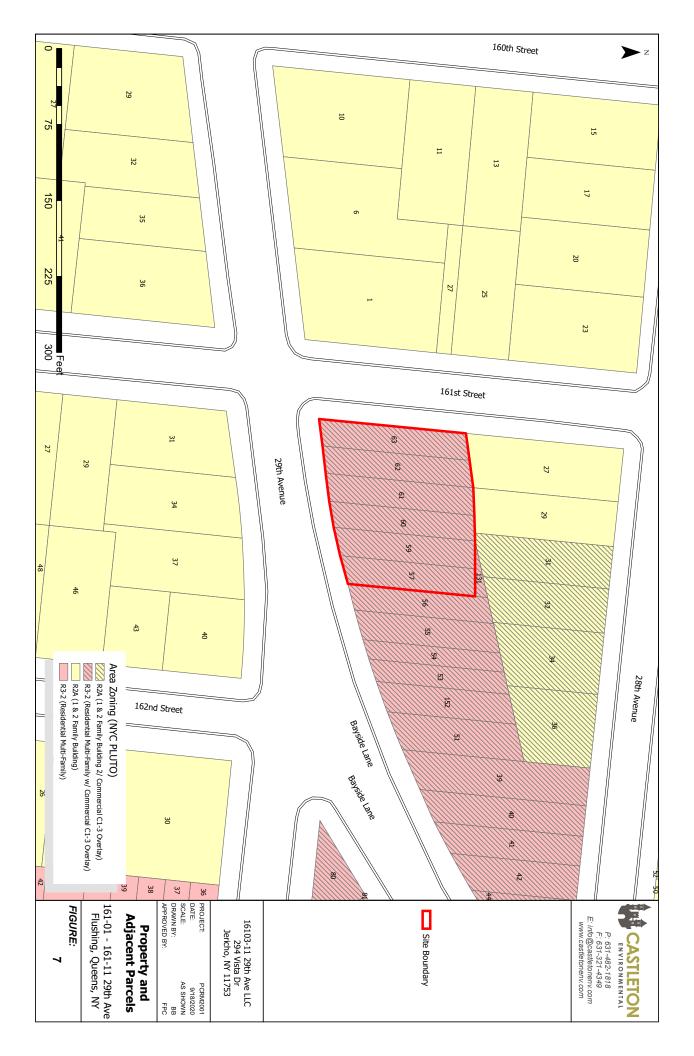

| Other:  |  |
|---------|--|
| Ourier. |  |

| Section IV. Property Information - See Instructions for Further Guidance                                                                                                                                                     |              |                  |                    |                   |              |
|------------------------------------------------------------------------------------------------------------------------------------------------------------------------------------------------------------------------------|--------------|------------------|--------------------|-------------------|--------------|
| PROPOSED SITE NAME 161-03 29th Avenue                                                                                                                                                                                        |              |                  |                    |                   |              |
| ADDRESS/LOCATION 161-01 - 161-11 29th Ave                                                                                                                                                                                    | nue          |                  |                    |                   |              |
| CITY/TOWN Flushing ZIP C                                                                                                                                                                                                     | CODE 11      | 358              |                    |                   |              |
| MUNICIPALITY(IF MORE THAN ONE, LIST ALL): BORON                                                                                                                                                                              | ugh of Qı    | ueens, Co        | unty of Que        | eens, City o      | f New York   |
| COUNTY Queens                                                                                                                                                                                                                | SI           | TE SIZE (AC      | RES) 0.302         | 2                 |              |
| LATITUDE (degrees/minutes/seconds)<br>40 ° 46 ' 16.98 "                                                                                                                                                                      | LONGIT<br>73 | ۲UDE (degre<br>° | es/minutes/s<br>48 | ,                 | 11.14 "      |
| Complete tax map information for all tax parcels included<br>proposed, please indicate as such by inserting "P/O" in f<br>include the acreage for that portion of the tax parcel in the<br>PER THE APPLICATION INSTRUCTIONS. | ront of the  | lot number       | in the approp      | priate box belo   | ow, and only |
| Parcel Address                                                                                                                                                                                                               | S            | Section No.      | Block No.          | Lot No.           | Acreage      |
| See Separate Attachment                                                                                                                                                                                                      |              | Queens           | 4889               | 57,59,60,61,62,63 | 0.302        |
|                                                                                                                                                                                                                              |              |                  |                    |                   |              |
| 1. Do the proposed site boundaries correspond to tax map metes and bounds? ✓ Yes 	No<br>If no, please attach an accurate map of the propsed site.                                                                            |              |                  |                    |                   |              |
| 2. Is the required property map attached to the application?<br>(application will not be processed without map) ✓ Yes No                                                                                                     |              |                  |                    |                   |              |
| 3. Is the property within a designated Environmental Zone (En-zone) pursuant to Tax Law 21(b)(6)?<br>(See <u>DEC's website</u> for more information) Yes ☐ No ✓                                                              |              |                  |                    |                   |              |
| If yes, identify census tract :                                                                                                                                                                                              |              |                  |                    |                   |              |
| Percentage of property in En-zone (check one):                                                                                                                                                                               | 0-49%        | %                | 50-99%             | 100%              | 1            |
| 4. Is this application one of multiple applications for a large development project, where the development project spans more than 25 acres (see additional criteria in BCP application instructions)?YesNo                  |              |                  |                    |                   |              |
| If yes, identify name of properties (and site numbers if available) in related BCP applications:                                                                                                                             |              |                  |                    |                   |              |
| 5. Is the contamination from groundwater or soil vapor solely emanating from property other than the site subject to the present application?                                                                                |              |                  |                    |                   |              |
| 6. Has the property previously been remediated pursuant to Titles 9, 13, or 14 of ECL Article 27, Title 5 of ECL Article 56, or Article 12 of Navigation Law?                                                                |              |                  |                    |                   |              |
| <ol> <li>Are there any lands under water?</li> <li>If yes, these lands should be clearly delineated on</li> </ol>                                                                                                            | the site r   | map.             |                    | ∏Ye               | es 🖌 No      |