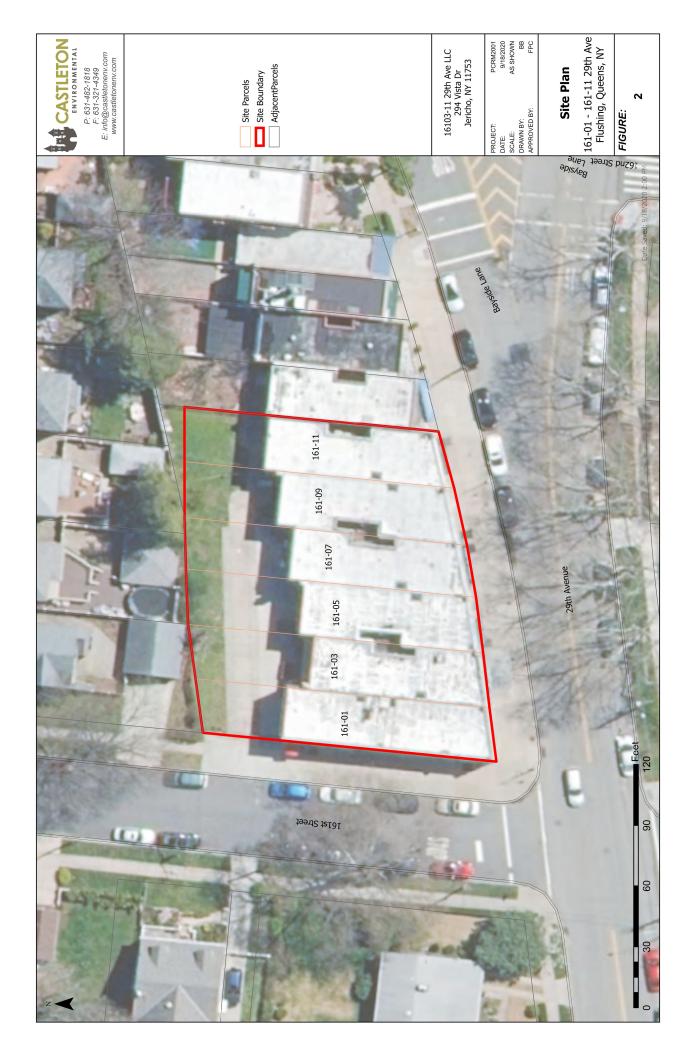

| Other:  |  |
|---------|--|
| Ourier. |  |

| Section IV. Property Information - See Instructions for Further Guidance                                                                                                                                                     |              |                  |                    |                   |              |
|------------------------------------------------------------------------------------------------------------------------------------------------------------------------------------------------------------------------------|--------------|------------------|--------------------|-------------------|--------------|
| PROPOSED SITE NAME 161-03 29th Avenue                                                                                                                                                                                        |              |                  |                    |                   |              |
| ADDRESS/LOCATION 161-01 - 161-11 29th Ave                                                                                                                                                                                    | nue          |                  |                    |                   |              |
| CITY/TOWN Flushing ZIP C                                                                                                                                                                                                     | CODE 11      | 358              |                    |                   |              |
| MUNICIPALITY(IF MORE THAN ONE, LIST ALL): BORON                                                                                                                                                                              | ugh of Qı    | ueens, Co        | unty of Que        | eens, City o      | f New York   |
| COUNTY Queens                                                                                                                                                                                                                | SI           | TE SIZE (AC      | RES) 0.302         | 2                 |              |
| LATITUDE (degrees/minutes/seconds)<br>40 ° 46 ' 16.98 "                                                                                                                                                                      | LONGIT<br>73 | ۲UDE (degre<br>° | es/minutes/s<br>48 | ,                 | 11.14 "      |
| Complete tax map information for all tax parcels included<br>proposed, please indicate as such by inserting "P/O" in f<br>include the acreage for that portion of the tax parcel in the<br>PER THE APPLICATION INSTRUCTIONS. | ront of the  | lot number       | in the approp      | priate box belo   | ow, and only |
| Parcel Address                                                                                                                                                                                                               | S            | Section No.      | Block No.          | Lot No.           | Acreage      |
| See Separate Attachment                                                                                                                                                                                                      |              | Queens           | 4889               | 57,59,60,61,62,63 | 0.302        |
|                                                                                                                                                                                                                              |              |                  |                    |                   |              |
| 1. Do the proposed site boundaries correspond to tax map metes and bounds? ✓ Yes 	No<br>If no, please attach an accurate map of the propsed site.                                                                            |              |                  |                    |                   |              |
| 2. Is the required property map attached to the application?<br>(application will not be processed without map) ✓ Yes No                                                                                                     |              |                  |                    |                   |              |
| 3. Is the property within a designated Environmental Zone (En-zone) pursuant to Tax Law 21(b)(6)?<br>(See <u>DEC's website</u> for more information) Yes ☐ No ✓                                                              |              |                  |                    |                   |              |
| If yes, identify census tract :                                                                                                                                                                                              |              |                  |                    |                   |              |
| Percentage of property in En-zone (check one):                                                                                                                                                                               | 0-49%        | %                | 50-99%             | 100%              | 1            |
| 4. Is this application one of multiple applications for a large development project, where the development project spans more than 25 acres (see additional criteria in BCP application instructions)?YesNo                  |              |                  |                    |                   |              |
| If yes, identify name of properties (and site numbers if available) in related BCP applications:                                                                                                                             |              |                  |                    |                   |              |
| 5. Is the contamination from groundwater or soil vapor solely emanating from property other than the site subject to the present application?                                                                                |              |                  |                    |                   |              |
| 6. Has the property previously been remediated pursuant to Titles 9, 13, or 14 of ECL Article 27, Title 5 of ECL Article 56, or Article 12 of Navigation Law?                                                                |              |                  |                    |                   |              |
| <ol> <li>Are there any lands under water?</li> <li>If yes, these lands should be clearly delineated on</li> </ol>                                                                                                            | the site r   | map.             |                    | ∏Ye               | es 🖌 No      |