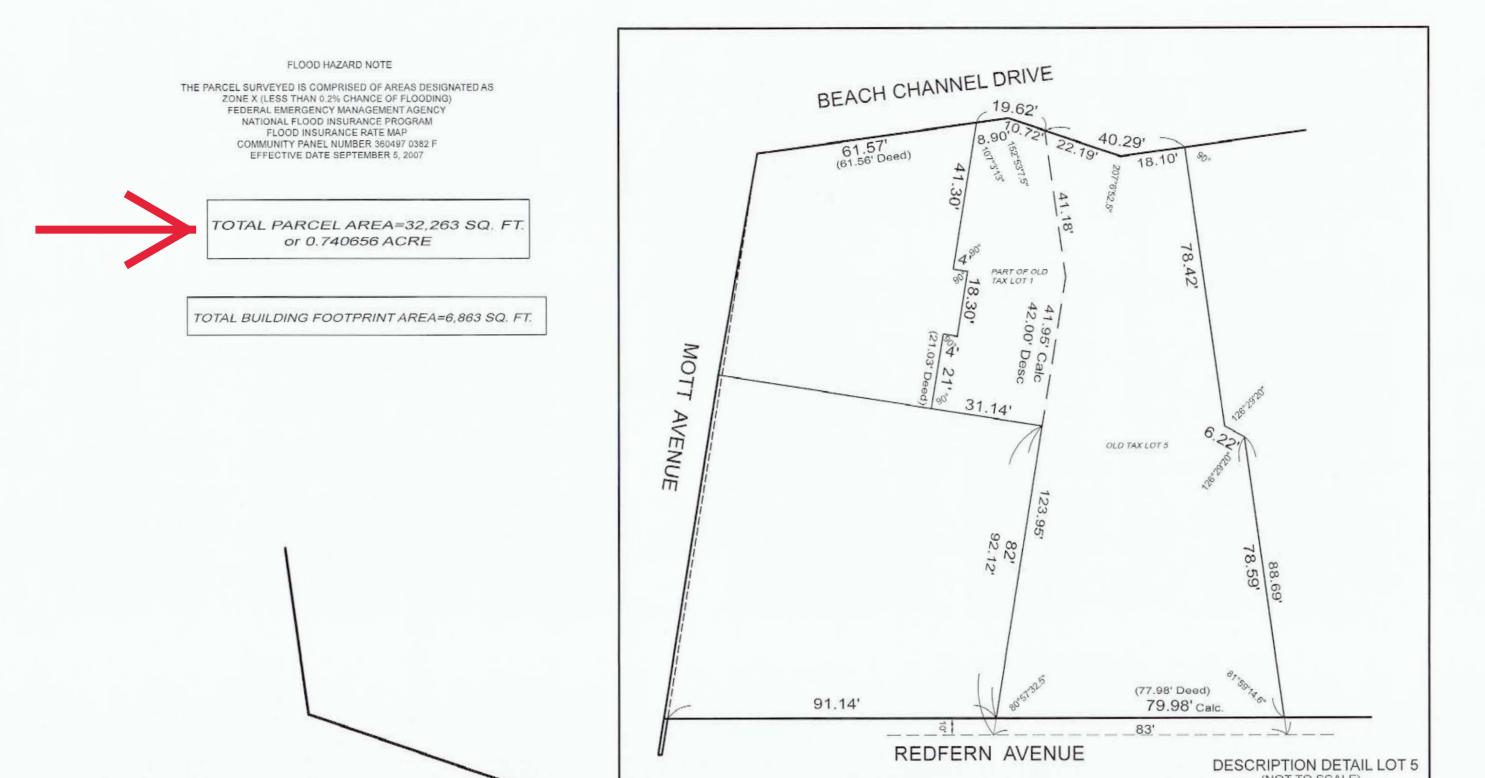

| Section V. Property description and description of changes/additions/reductions (if applicable)                                                                                                                     |                         |             |             |                                 |
|---------------------------------------------------------------------------------------------------------------------------------------------------------------------------------------------------------------------|-------------------------|-------------|-------------|---------------------------------|
| Property information on current agreement:                                                                                                                                                                          |                         |             |             |                                 |
| ADDRESS 13-12 Beach Channel Drive                                                                                                                                                                                   |                         |             |             |                                 |
| CITY/TOWN Far Rockaway, Queens, NY                                                                                                                                                                                  |                         | ZIP C       | ODE 116     | 91                              |
| TAX BLOCK AND LOT (SBL)                                                                                                                                                                                             | TAL ACREA               | AGE OF CU   | IRRENT SIT  | E: 0.760                        |
| Parcel Address                                                                                                                                                                                                      | Section No.             | Block No.   | Lot No.     | Acreage                         |
| 13-12 Beach Channel Drive                                                                                                                                                                                           | Queens                  | 15528       | 5           | Approx. 0.220                   |
| 13-16 Beach Channel Drive                                                                                                                                                                                           | Queens                  | 15528       | 6           | Approx. 0.255                   |
| 13-24 Beach Channel Drive                                                                                                                                                                                           | Queens                  | 15528       | 7           | Approx. 0.265                   |
| Check appropriate boxes below:  Addition of property (may require additional citizen participation depending on the nature of the expansion – see attached instructions)                                            |                         |             |             |                                 |
| 2a. PARCELS ADDED: Parcel Address                                                                                                                                                                                   | Section No.             | Block No.   | Lot No.     | Acreage<br>Added by<br>Parcel   |
|                                                                                                                                                                                                                     |                         |             |             |                                 |
|                                                                                                                                                                                                                     |                         |             |             |                                 |
|                                                                                                                                                                                                                     |                         |             |             |                                 |
|                                                                                                                                                                                                                     | То                      | tal acreage | to be added | l:                              |
| Reduction of property  2b. PARCELS REMOVED:  Parcel Address                                                                                                                                                         | Section No.             | Block No.   | Lot No.     | Acreage<br>Removed<br>by Parcel |
|                                                                                                                                                                                                                     |                         |             |             | .,                              |
|                                                                                                                                                                                                                     |                         |             |             |                                 |
|                                                                                                                                                                                                                     |                         |             |             |                                 |
| Change to SBL (e.g. merge, subdivision, address change)                                                                                                                                                             | Total ac                | reage to be | removed:    |                                 |
| 2c. NEW SBL INFORMATION: Parcel Address                                                                                                                                                                             | Section No              | o. Block No | . Lot No.   | Acreage                         |
|                                                                                                                                                                                                                     |                         |             |             |                                 |
|                                                                                                                                                                                                                     |                         |             |             |                                 |
| If requesting to modify a metes and bounds description or requesting changes to the boundaries of a site, please attach a revised metes and bounds description, survey, or acceptable site map to this application. |                         |             |             |                                 |
|                                                                                                                                                                                                                     | e Attachme<br>or survey | ent         |             |                                 |