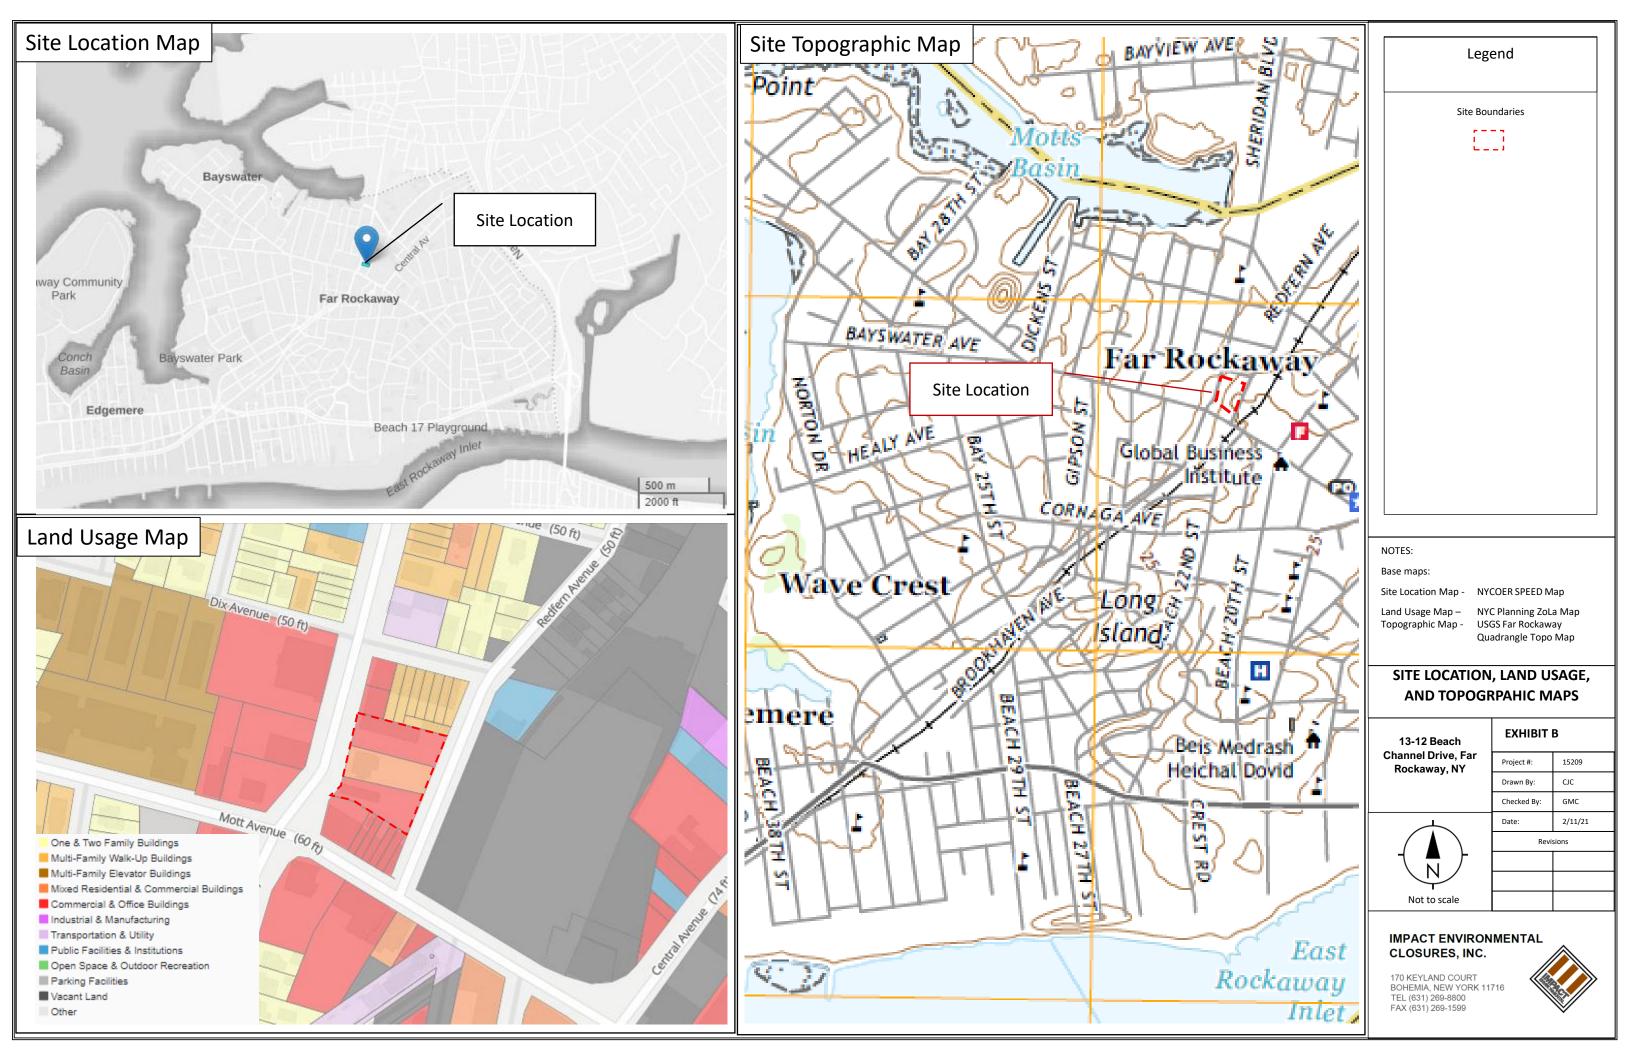

| Section V. Property description and description of changes/additions/reductions (if applicable)                                                                                                                     |                         |             |             |                                 |
|---------------------------------------------------------------------------------------------------------------------------------------------------------------------------------------------------------------------|-------------------------|-------------|-------------|---------------------------------|
| Property information on current agreement:                                                                                                                                                                          |                         |             |             |                                 |
| ADDRESS 13-12 Beach Channel Drive                                                                                                                                                                                   |                         |             |             |                                 |
| CITY/TOWN Far Rockaway, Queens, NY                                                                                                                                                                                  |                         | ZIP C       | ODE 116     | 91                              |
| TAX BLOCK AND LOT (SBL)                                                                                                                                                                                             | TAL ACREA               | AGE OF CU   | IRRENT SIT  | E: 0.760                        |
| Parcel Address                                                                                                                                                                                                      | Section No.             | Block No.   | Lot No.     | Acreage                         |
| 13-12 Beach Channel Drive                                                                                                                                                                                           | Queens                  | 15528       | 5           | Approx. 0.220                   |
| 13-16 Beach Channel Drive                                                                                                                                                                                           | Queens                  | 15528       | 6           | Approx. 0.255                   |
| 13-24 Beach Channel Drive                                                                                                                                                                                           | Queens                  | 15528       | 7           | Approx. 0.265                   |
| Check appropriate boxes below:  Addition of property (may require additional citizen participation depending on the nature of the expansion – see attached instructions)                                            |                         |             |             |                                 |
| 2a. PARCELS ADDED: Parcel Address                                                                                                                                                                                   | Section No.             | Block No.   | Lot No.     | Acreage<br>Added by<br>Parcel   |
|                                                                                                                                                                                                                     |                         |             |             |                                 |
|                                                                                                                                                                                                                     |                         |             |             |                                 |
|                                                                                                                                                                                                                     |                         |             |             |                                 |
|                                                                                                                                                                                                                     | То                      | tal acreage | to be added | l:                              |
| Reduction of property  2b. PARCELS REMOVED:  Parcel Address                                                                                                                                                         | Section No.             | Block No.   | Lot No.     | Acreage<br>Removed<br>by Parcel |
|                                                                                                                                                                                                                     |                         |             |             | .,                              |
|                                                                                                                                                                                                                     |                         |             |             |                                 |
|                                                                                                                                                                                                                     |                         |             |             |                                 |
| Change to SBL (e.g. merge, subdivision, address change)                                                                                                                                                             | Total ac                | reage to be | removed:    |                                 |
| 2c. NEW SBL INFORMATION: Parcel Address                                                                                                                                                                             | Section No              | o. Block No | . Lot No.   | Acreage                         |
|                                                                                                                                                                                                                     |                         |             |             |                                 |
|                                                                                                                                                                                                                     |                         |             |             |                                 |
| If requesting to modify a metes and bounds description or requesting changes to the boundaries of a site, please attach a revised metes and bounds description, survey, or acceptable site map to this application. |                         |             |             |                                 |
|                                                                                                                                                                                                                     | e Attachme<br>or survey | ent         |             |                                 |