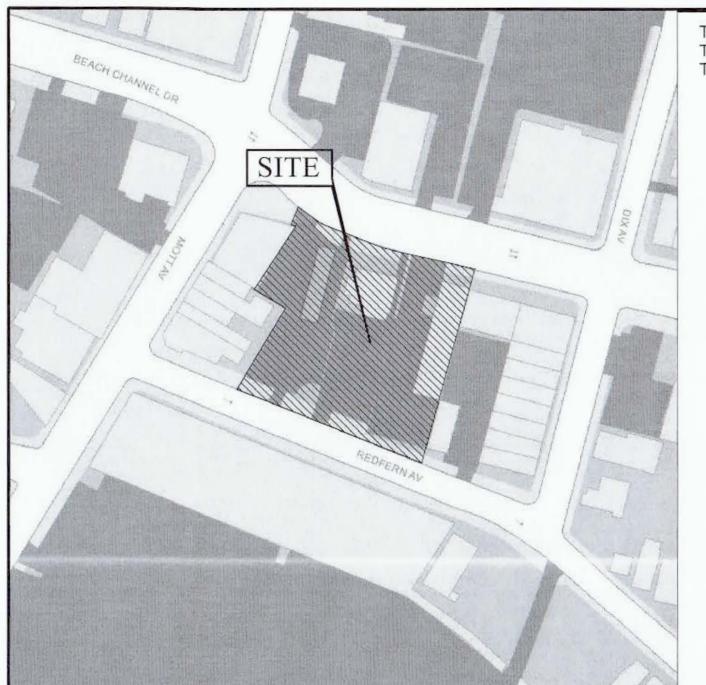

| Section V. Property description and description of changes/additions/reductions (if applicable)                                                                                                                     |                         |             |             |                                 |
|---------------------------------------------------------------------------------------------------------------------------------------------------------------------------------------------------------------------|-------------------------|-------------|-------------|---------------------------------|
| Property information on current agreement:                                                                                                                                                                          |                         |             |             |                                 |
| ADDRESS 13-12 Beach Channel Drive                                                                                                                                                                                   |                         |             |             |                                 |
| CITY/TOWN Far Rockaway, Queens, NY                                                                                                                                                                                  |                         | ZIP C       | ODE 116     | 91                              |
| TAX BLOCK AND LOT (SBL)                                                                                                                                                                                             | TAL ACREA               | AGE OF CU   | IRRENT SIT  | E: 0.760                        |
| Parcel Address                                                                                                                                                                                                      | Section No.             | Block No.   | Lot No.     | Acreage                         |
| 13-12 Beach Channel Drive                                                                                                                                                                                           | Queens                  | 15528       | 5           | Approx. 0.220                   |
| 13-16 Beach Channel Drive                                                                                                                                                                                           | Queens                  | 15528       | 6           | Approx. 0.255                   |
| 13-24 Beach Channel Drive                                                                                                                                                                                           | Queens                  | 15528       | 7           | Approx. 0.265                   |
| Check appropriate boxes below:  Addition of property (may require additional citizen participation depending on the nature of the expansion – see attached instructions)                                            |                         |             |             |                                 |
| 2a. PARCELS ADDED: Parcel Address                                                                                                                                                                                   | Section No.             | Block No.   | Lot No.     | Acreage<br>Added by<br>Parcel   |
|                                                                                                                                                                                                                     |                         |             |             |                                 |
|                                                                                                                                                                                                                     |                         |             |             |                                 |
|                                                                                                                                                                                                                     |                         |             |             |                                 |
|                                                                                                                                                                                                                     | То                      | tal acreage | to be added | l:                              |
| Reduction of property  2b. PARCELS REMOVED:  Parcel Address                                                                                                                                                         | Section No.             | Block No.   | Lot No.     | Acreage<br>Removed<br>by Parcel |
|                                                                                                                                                                                                                     |                         |             |             | .,                              |
|                                                                                                                                                                                                                     |                         |             |             |                                 |
|                                                                                                                                                                                                                     |                         |             |             |                                 |
| Change to SBL (e.g. merge, subdivision, address change)                                                                                                                                                             | Total ac                | reage to be | removed:    |                                 |
| 2c. NEW SBL INFORMATION: Parcel Address                                                                                                                                                                             | Section No              | o. Block No | . Lot No.   | Acreage                         |
|                                                                                                                                                                                                                     |                         |             |             |                                 |
|                                                                                                                                                                                                                     |                         |             |             |                                 |
| If requesting to modify a metes and bounds description or requesting changes to the boundaries of a site, please attach a revised metes and bounds description, survey, or acceptable site map to this application. |                         |             |             |                                 |
|                                                                                                                                                                                                                     | e Attachme<br>or survey | ent         |             |                                 |