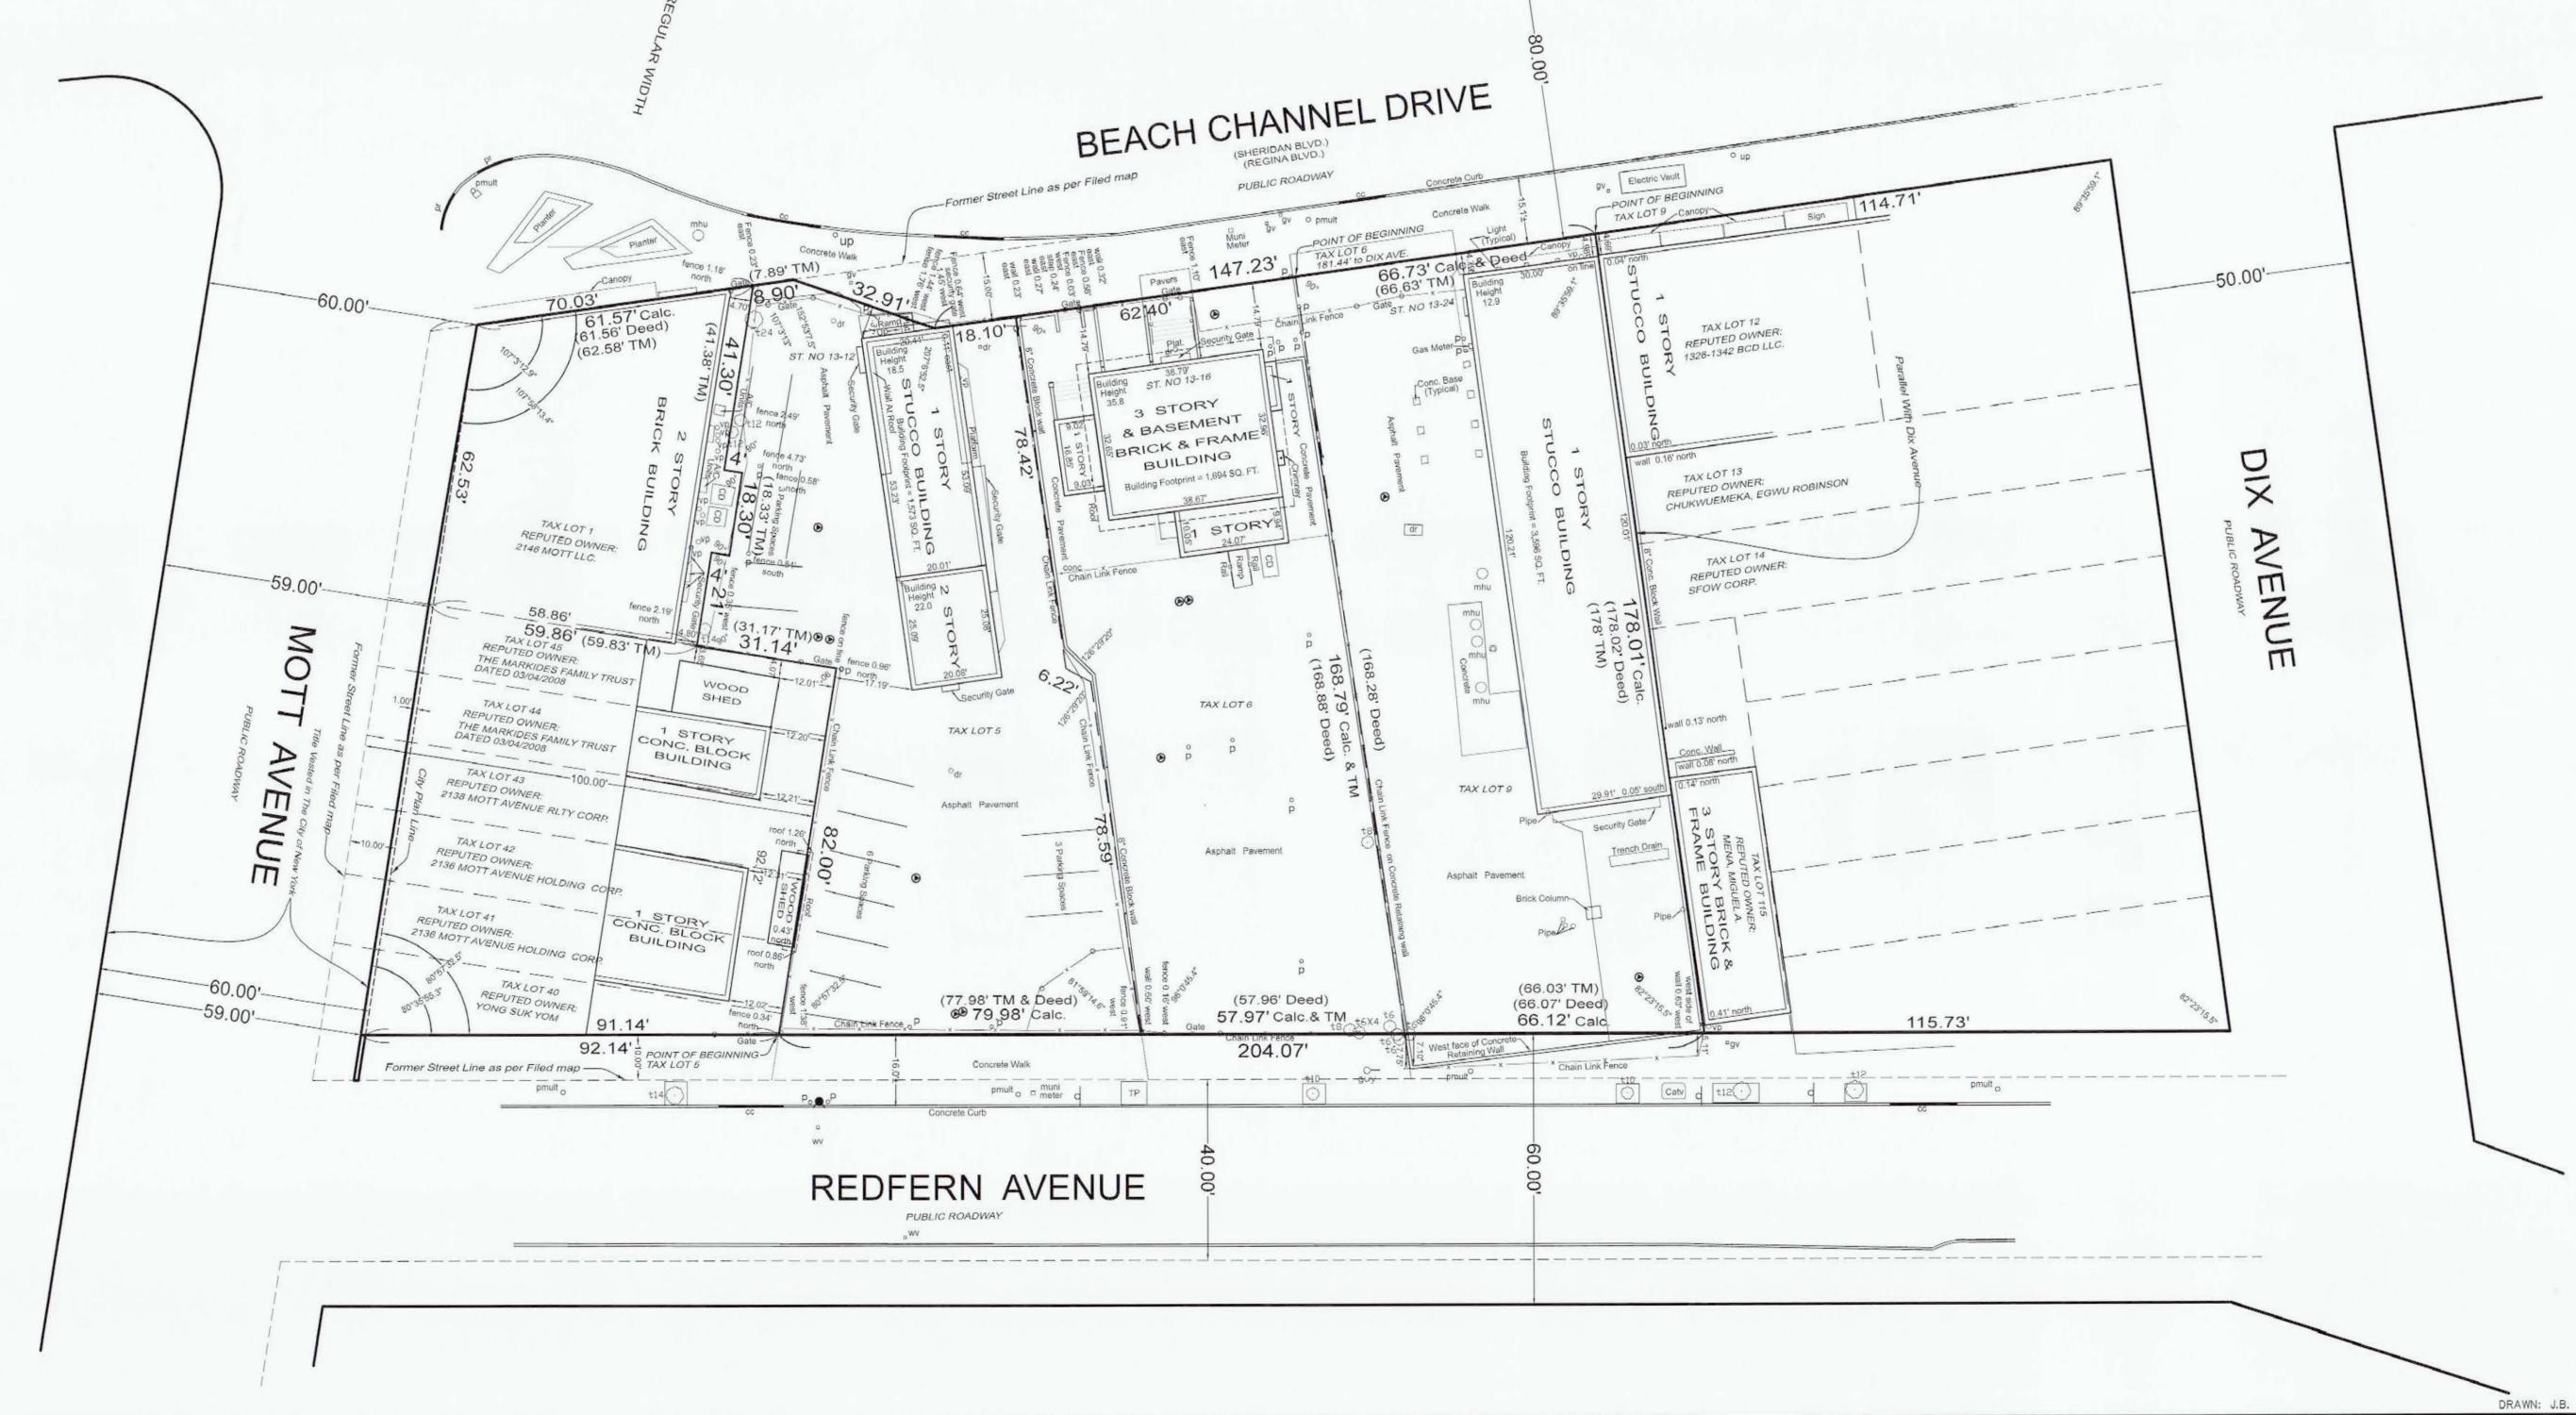

| Section V. Property description and description of changes/additions/reductions (if applicable)                                                                                                                     |                         |             |             |                                 |
|---------------------------------------------------------------------------------------------------------------------------------------------------------------------------------------------------------------------|-------------------------|-------------|-------------|---------------------------------|
| Property information on current agreement:                                                                                                                                                                          |                         |             |             |                                 |
| ADDRESS 13-12 Beach Channel Drive                                                                                                                                                                                   |                         |             |             |                                 |
| CITY/TOWN Far Rockaway, Queens, NY                                                                                                                                                                                  |                         | ZIP C       | ODE 116     | 91                              |
| TAX BLOCK AND LOT (SBL)                                                                                                                                                                                             | TAL ACREA               | AGE OF CU   | IRRENT SIT  | E: 0.760                        |
| Parcel Address                                                                                                                                                                                                      | Section No.             | Block No.   | Lot No.     | Acreage                         |
| 13-12 Beach Channel Drive                                                                                                                                                                                           | Queens                  | 15528       | 5           | Approx. 0.220                   |
| 13-16 Beach Channel Drive                                                                                                                                                                                           | Queens                  | 15528       | 6           | Approx. 0.255                   |
| 13-24 Beach Channel Drive                                                                                                                                                                                           | Queens                  | 15528       | 7           | Approx. 0.265                   |
| Check appropriate boxes below:  Addition of property (may require additional citizen participation depending on the nature of the expansion – see attached instructions)                                            |                         |             |             |                                 |
| 2a. PARCELS ADDED: Parcel Address                                                                                                                                                                                   | Section No.             | Block No.   | Lot No.     | Acreage<br>Added by<br>Parcel   |
|                                                                                                                                                                                                                     |                         |             |             |                                 |
|                                                                                                                                                                                                                     |                         |             |             |                                 |
|                                                                                                                                                                                                                     |                         |             |             |                                 |
|                                                                                                                                                                                                                     | То                      | tal acreage | to be added | l:                              |
| Reduction of property  2b. PARCELS REMOVED:  Parcel Address                                                                                                                                                         | Section No.             | Block No.   | Lot No.     | Acreage<br>Removed<br>by Parcel |
|                                                                                                                                                                                                                     |                         |             |             | .,                              |
|                                                                                                                                                                                                                     |                         |             |             |                                 |
|                                                                                                                                                                                                                     |                         |             |             |                                 |
| Change to SBL (e.g. merge, subdivision, address change)                                                                                                                                                             | Total ac                | reage to be | removed:    |                                 |
| 2c. NEW SBL INFORMATION: Parcel Address                                                                                                                                                                             | Section No              | o. Block No | . Lot No.   | Acreage                         |
|                                                                                                                                                                                                                     |                         |             |             |                                 |
|                                                                                                                                                                                                                     |                         |             |             |                                 |
| If requesting to modify a metes and bounds description or requesting changes to the boundaries of a site, please attach a revised metes and bounds description, survey, or acceptable site map to this application. |                         |             |             |                                 |
|                                                                                                                                                                                                                     | e Attachme<br>or survey | ent         |             |                                 |