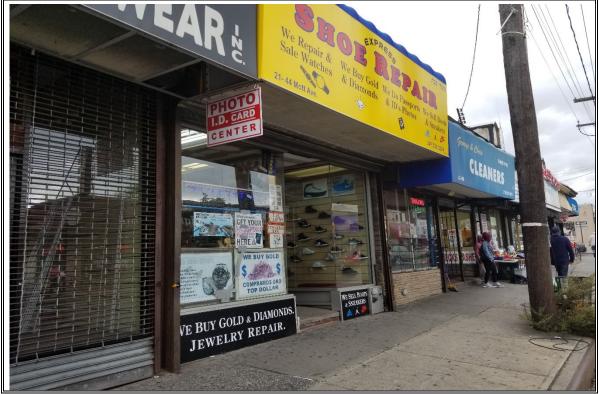

# 6.1 CURRENT USE

|       | Current Use                                                                     |  |  |  |
|-------|---------------------------------------------------------------------------------|--|--|--|
| North | Areas immediately adjacent to the north of the property included the following: |  |  |  |
|       | Church/Residential                                                              |  |  |  |
| South | Areas immediately adjacent to the south of the property included the following: |  |  |  |
|       | Deli/Residential, Stores, Dry Cleaners                                          |  |  |  |
| West  | Areas immediately adjacent to the west of the property included the following:  |  |  |  |
|       | Laundromat                                                                      |  |  |  |
| East  | Areas immediately adjacent to the east of the property included the following:  |  |  |  |
|       | Commercial building with a sign depicting cleaners                              |  |  |  |

# 6.2 HISTORICAL USE

|       | Historical Use                                                                                                                       |
|-------|--------------------------------------------------------------------------------------------------------------------------------------|
| North | Areas immediately adjacent to the north of the property included the following:<br>Church/Residential                                |
| South | Areas immediately adjacent to the south of the property included the following:<br>Deli/Residential, Stores, Dry Cleaners            |
| West  | Areas immediately adjacent to the west of the property included the following:<br>Laundromat                                         |
| East  | Areas immediately adjacent to the east of the property included the following:<br>Commercial building with a sign depicting cleaners |

View of the stores, dry cleaners located to the south of the subject Property

View of the laundromat located to the west of the subject property

View of the commercial building (sign says cleaners) located to the east of the subject property