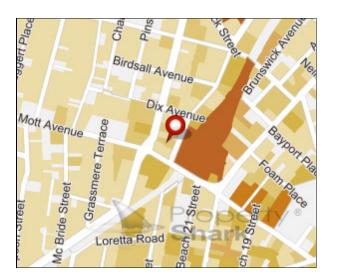

## Surrounding Areas

A dry cleaners is located to the south of the subject property.

According to Environmental Data Resources (EDR), a dry cleaners is listed at 21-40 Mott Avenue from 1975 through 2014. According to EDR, this site is listed at a lower elevation than the subject property.

A commercial building with a sign stating "Cleaners" is located to the east of the subject property. According to EDR, a dry cleaners is listed at 20-88 Mott Avenue from 1986 through 2014. This site is located across the street from the subject property.

A dry cleaners is located to the south of the subject property. According to Environmental Data Resources (EDR), a dry cleaners is listed at 21-40 Mott Avenue from 1975 through 2014. According to EDR, this site is listed at a lower elevation than the subject property.