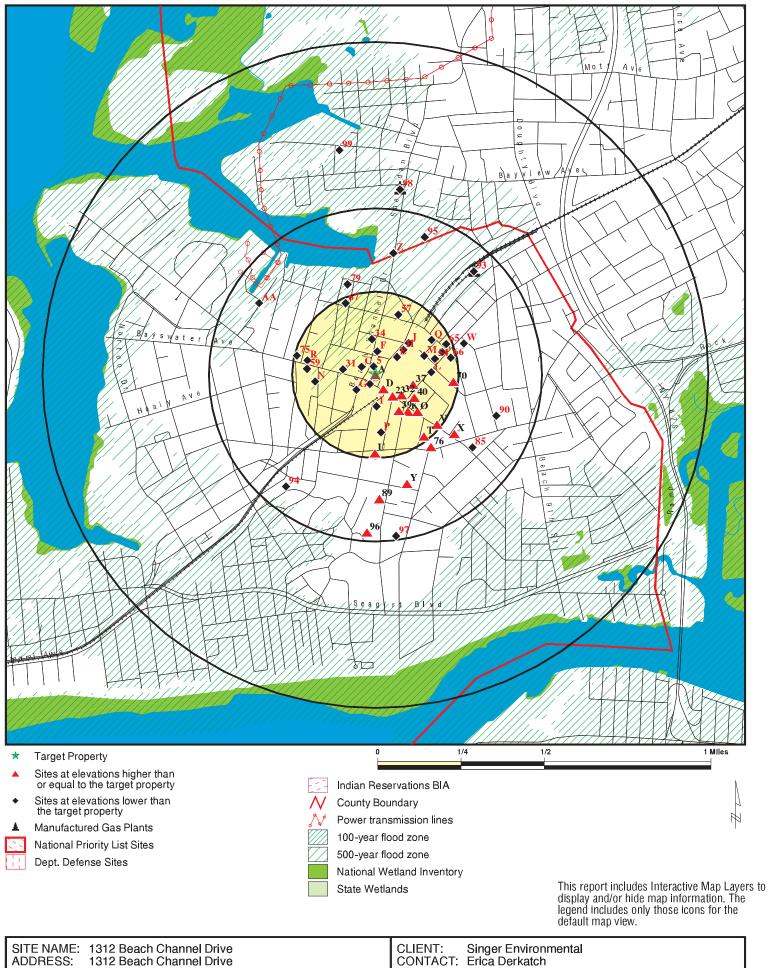

## Surrounding Areas

A dry cleaners is located to the south of the subject property.

According to Environmental Data Resources (EDR), a dry cleaners is listed at 21-40 Mott Avenue from 1975 through 2014. According to EDR, this site is listed at a lower elevation than the subject property.

A commercial building with a sign stating "Cleaners" is located to the east of the subject property. According to EDR, a dry cleaners is listed at 20-88 Mott Avenue from 1986 through 2014. This site is located across the street from the subject property.

A dry cleaners is located to the south of the subject property. According to Environmental Data Resources (EDR), a dry cleaners is listed at 21-40 Mott Avenue from 1975 through 2014. According to EDR, this site is listed at a lower elevation than the subject property.

# 8.1.2 OFF-SITE ENVIRONMENTAL CONDITIONS

A dry cleaners is located to the south of the subject property. According to Environmental Data Resources (EDR), a dry cleaners is listed at 21-40 Mott Avenue from 1975 through 2014. According to EDR, this site is listed at a lower elevation than the subject property.