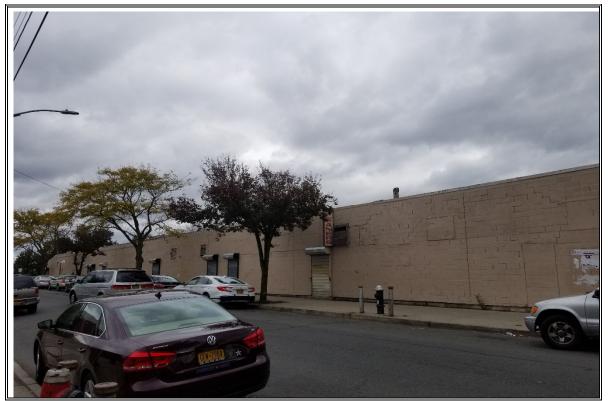

## Surrounding Areas

A dry cleaners is located to the south of the subject property.

According to Environmental Data Resources (EDR), a dry cleaners is listed at 21-40 Mott Avenue from 1975 through 2014. According to EDR, this site is listed at a lower elevation than the subject property.

A commercial building with a sign stating "Cleaners" is located to the east of the subject property. According to EDR, a dry cleaners is listed at 20-88 Mott Avenue from 1986 through 2014. This site is located across the street from the subject property.

# 6.1 CURRENT USE

|       | Current Use                                                                     |  |  |  |
|-------|---------------------------------------------------------------------------------|--|--|--|
| North | Areas immediately adjacent to the north of the property included the following: |  |  |  |
|       | Church/Residential                                                              |  |  |  |
| South | Areas immediately adjacent to the south of the property included the following: |  |  |  |
|       | Deli/Residential, Stores, Dry Cleaners                                          |  |  |  |
| West  | Areas immediately adjacent to the west of the property included the following:  |  |  |  |
|       | Laundromat                                                                      |  |  |  |
| East  | Areas immediately adjacent to the east of the property included the following:  |  |  |  |
|       | Commercial building with a sign depicting cleaners                              |  |  |  |

# 6.2 HISTORICAL USE

|       | Historical Use                                                                                                                       |
|-------|--------------------------------------------------------------------------------------------------------------------------------------|
| North | Areas immediately adjacent to the north of the property included the following:<br>Church/Residential                                |
| South | Areas immediately adjacent to the south of the property included the following:<br>Deli/Residential, Stores, Dry Cleaners            |
| West  | Areas immediately adjacent to the west of the property included the following:<br>Laundromat                                         |
| East  | Areas immediately adjacent to the east of the property included the following:<br>Commercial building with a sign depicting cleaners |