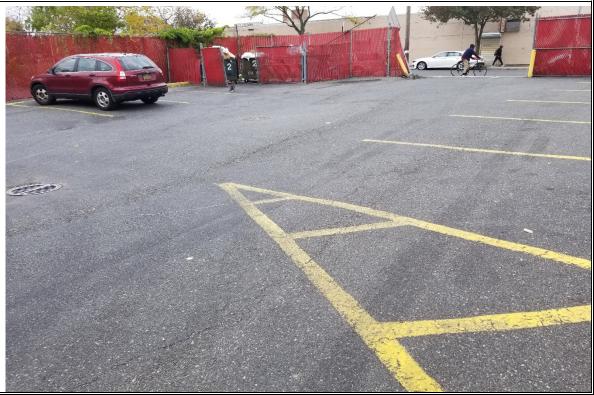

View of the storm drain

View of the gas fired HVAC Unit

View of the parking lot

View of the KFC Restaurant

View of the KFC Kitchen

View of the ansul system

View of the grease trap

View of the gas meters