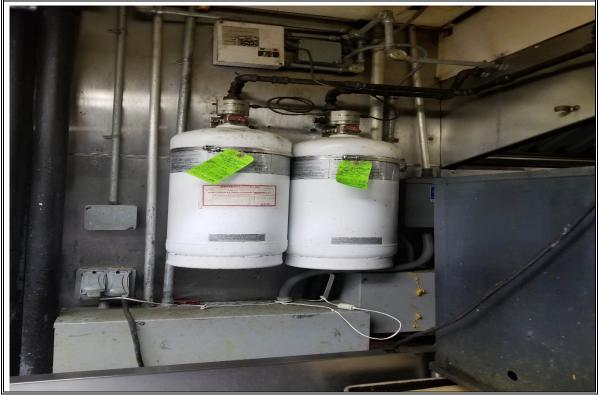

View of the storm drain

View of the gas fired HVAC Unit

View of the parking lot

View of the KFC Restaurant

View of the KFC Kitchen

View of the ansul system

View of the grease trap

View of the gas meters

View of the walk in refrigerator

View of the water heater

View of the Co2 tank for beverages

View of the church/residential buildings located to the north of the subject property

View of the deli/residential buildings, located to the south of the subject Property