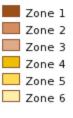

## Surrounding Areas

A dry cleaners is located to the south of the subject property.

According to Environmental Data Resources (EDR), a dry cleaners is listed at 21-40 Mott Avenue from 1975 through 2014. According to EDR, this site is listed at a lower elevation than the subject property.

A commercial building with a sign stating "Cleaners" is located to the east of the subject property. According to EDR, a dry cleaners is listed at 20-88 Mott Avenue from 1986 through 2014. This site is located across the street from the subject property.

A dry cleaners is located to the south of the subject property. According to Environmental Data Resources (EDR), a dry cleaners is listed at 21-40 Mott Avenue from 1975 through 2014. According to EDR, this site is listed at a lower elevation than the subject property.

# 8.1.2 OFF-SITE ENVIRONMENTAL CONDITIONS

A dry cleaners is located to the south of the subject property. According to Environmental Data Resources (EDR), a dry cleaners is listed at 21-40 Mott Avenue from 1975 through 2014. According to EDR, this site is listed at a lower elevation than the subject property.