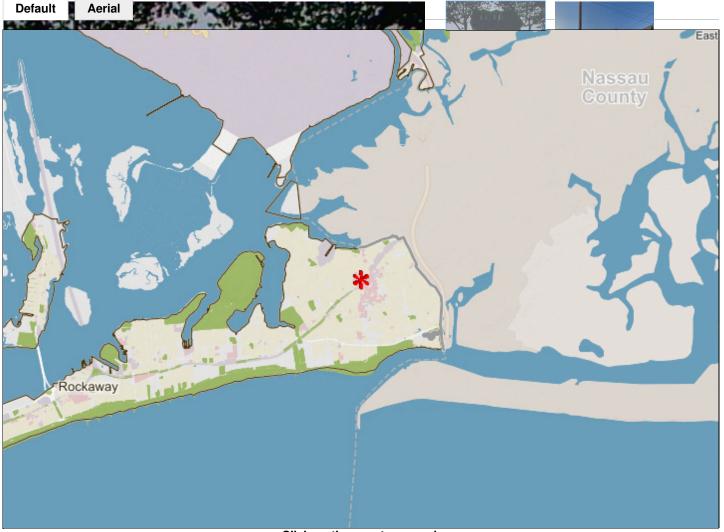

## 2.1 PROPERTY LOCATION AND JURISDICTION

The address of the Property is 13-12 Beach Channel Drive/Redfern Avenue, QUEENS, NY. The Property is located in a residential/commercial area of Queens. According to the NYC Department of Buildings, the block and lot numbers are 15528, 5. The legal description is reproduced below:

According to the NYC Department of Buildings (DOB), this property is known as 13-12 Beach Channel Drive/Redfern Avenue with a block and lot of 15528, 5. The DOB has a zoning of "store" building use. According to NYC Oasis Information, the zoning is R5 with a commercial overlay of C1-2. NYC Oasis records a lot area of 10,500 sq. ft., lot frontage 40 feet, lot depth 183 feet and a building gross area of 1,400 Sq. Ft. This property is located on the corner of Beach Channel Drive and Redfern Avenue.