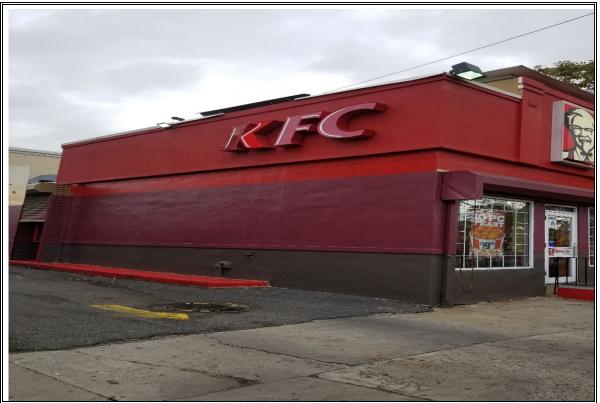

# Site Description

According to the NYC Department of Buildings (DOB), this property is known as 13-12 Beach Channel Drive/Redfern Avenue with a block and lot of 15528, 5. The DOB has a zoning of "Store" building use. According to NYC Oasis Information, the zoning is R5 with a commercial overlay of C1-2. The Property is situated on an irregular shaped parcel of land comprised of 10,500 Sq. Ft. The parcel of land is situated in a residential/commercial area of Queens consisting of store type land use. The Property is a one story plus mezzanine building containing a fast food restaurant (KFC) and associated parking lot.

## 2.2 PROPERTY DESCRIPTION AND IMPROVEMENTS

The Property consists of an irregular shaped parcel 10,500 ft. in size. The Property is designed for store purposes. The structure at the Property is 1 story in height and a mezzanine and comprise a total of 1,400 square feet of building space. The site contains a fast food restaurant (KFC) and associated parking lot.