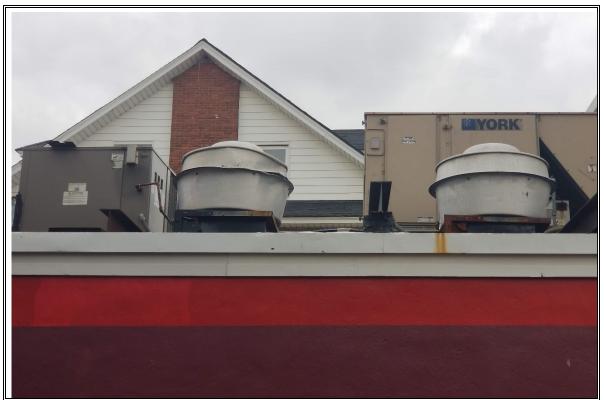

## Heating System, Above/Underground Storage Tanks

SEG observed a gas fired HVAC Unit on the roof. No aboveground storage tank, indications of an underground storage tank, vent or fill was noted. No fuel oil applications were filed with the Department of Buildings.

## 5.3.6 ON-SITE ASTS AND USTS

SEG observed a gas fired HVAC Unit on the roof. No aboveground storage tank, indications of an underground storage tank, vent or fill was noted. No fuel oil applications were filed with the Department of Buildings.

View of the storm drain

View of the gas fired HVAC Unit

View of the parking lot

View of the KFC Restaurant

View of the KFC Kitchen

View of the ansul system

View of the grease trap

View of the gas meters