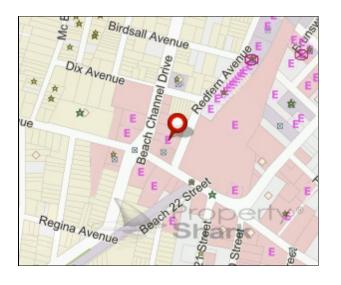

## Surrounding Areas

A dry cleaners is located to the south of the subject property.

According to Environmental Data Resources (EDR), a dry cleaners is listed at 21-40 Mott Avenue from 1975 through 2014. According to EDR, this site is listed at a lower elevation than the subject property.

A commercial building with a sign stating "Cleaners" is located to the east of the subject property. According to EDR, a dry cleaners is listed at 20-88 Mott Avenue from 1986 through 2014. This site is located across the street from the subject property.

# 6.1 CURRENT USE

|       | Current Use                                                                     |  |  |  |
|-------|---------------------------------------------------------------------------------|--|--|--|
| North | Areas immediately adjacent to the north of the property included the following: |  |  |  |
|       | Church/Residential                                                              |  |  |  |
| South | Areas immediately adjacent to the south of the property included the following: |  |  |  |
|       | Deli/Residential, Stores, Dry Cleaners                                          |  |  |  |
| West  | Areas immediately adjacent to the west of the property included the following:  |  |  |  |
|       | Laundromat                                                                      |  |  |  |
| East  | Areas immediately adjacent to the east of the property included the following:  |  |  |  |
|       | Commercial building with a sign depicting cleaners                              |  |  |  |

# 6.2 HISTORICAL USE

|       | Historical Use                                                                                                                       |
|-------|--------------------------------------------------------------------------------------------------------------------------------------|
| North | Areas immediately adjacent to the north of the property included the following:<br>Church/Residential                                |
| South | Areas immediately adjacent to the south of the property included the following:<br>Deli/Residential, Stores, Dry Cleaners            |
| West  | Areas immediately adjacent to the west of the property included the following:<br>Laundromat                                         |
| East  | Areas immediately adjacent to the east of the property included the following:<br>Commercial building with a sign depicting cleaners |