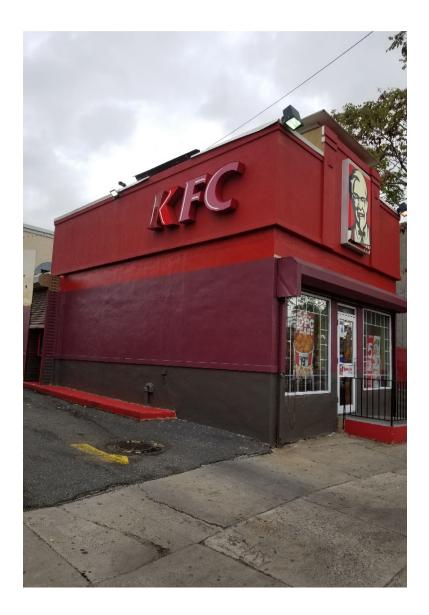

# Site Description

According to the NYC Department of Buildings (DOB), this property is known as 13-12 Beach Channel Drive/Redfern Avenue with a block and lot of 15528, 5. The DOB has a zoning of "Store" building use. According to NYC Oasis Information, the zoning is R5 with a commercial overlay of C1-2. The Property is situated on an irregular shaped parcel of land comprised of 10,500 Sq. Ft. The parcel of land is situated in a residential/commercial area of Queens consisting of store type land use. The Property is a one story plus mezzanine building containing a fast food restaurant (KFC) and associated parking lot.

## 2.2 PROPERTY DESCRIPTION AND IMPROVEMENTS

The Property consists of an irregular shaped parcel 10,500 ft. in size. The Property is designed for store purposes. The structure at the Property is 1 story in height and a mezzanine and comprise a total of 1,400 square feet of building space. The site contains a fast food restaurant (KFC) and associated parking lot.