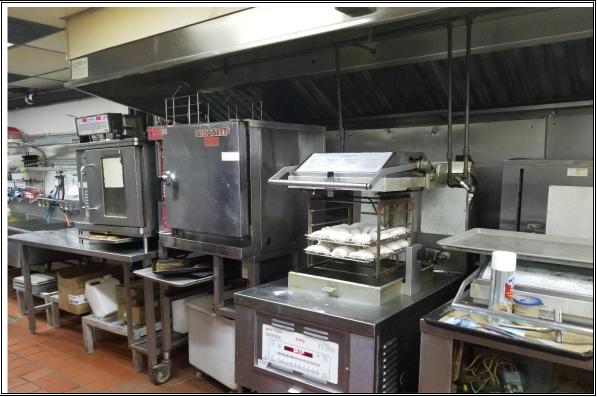

View of the storm drain

View of the gas fired HVAC Unit

View of the parking lot

View of the KFC Restaurant

View of the KFC Kitchen

View of the ansul system

View of the grease trap

View of the gas meters