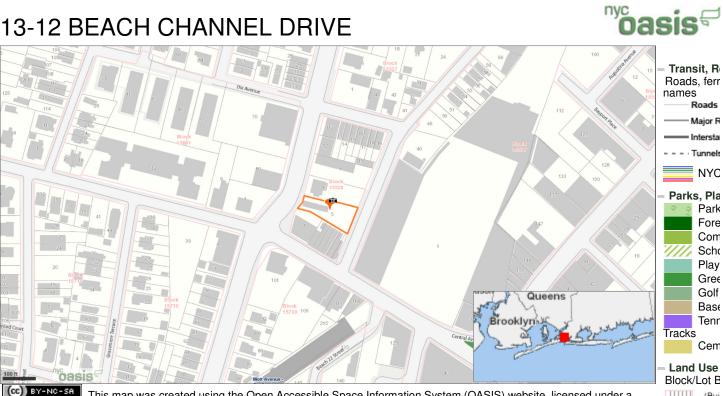

## 2.1 PROPERTY LOCATION AND JURISDICTION

The address of the Property is 13-12 Beach Channel Drive/Redfern Avenue, QUEENS, NY. The Property is located in a residential/commercial area of Queens. According to the NYC Department of Buildings, the block and lot numbers are 15528, 5. The legal description is reproduced below:

According to the NYC Department of Buildings (DOB), this property is known as 13-12 Beach Channel Drive/Redfern Avenue with a block and lot of 15528, 5. The DOB has a zoning of "store" building use. According to NYC Oasis Information, the zoning is R5 with a commercial overlay of C1-2. NYC Oasis records a lot area of 10,500 sq. ft., lot frontage 40 feet, lot depth 183 feet and a building gross area of 1,400 Sq. Ft. This property is located on the corner of Beach Channel Drive and Redfern Avenue.