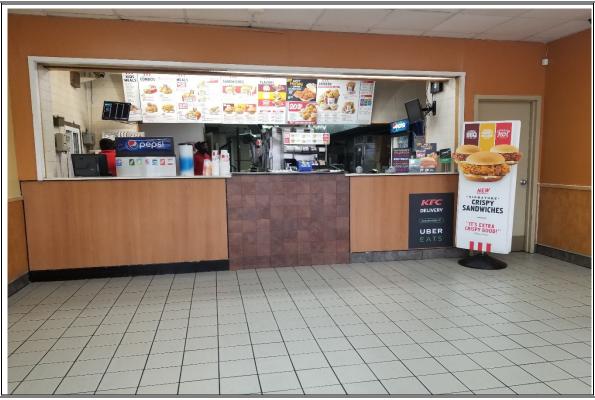

View of the storm drain

View of the gas fired HVAC Unit

View of the parking lot

View of the KFC Restaurant

View of the KFC Kitchen

View of the ansul system

View of the grease trap

View of the gas meters