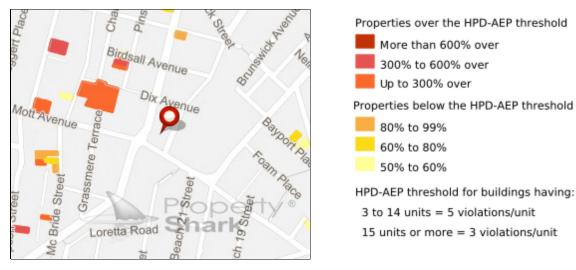

## Surrounding Areas

A dry cleaners is located to the south of the subject property.

According to Environmental Data Resources (EDR), a dry cleaners is listed at 21-40 Mott Avenue from 1975 through 2014. According to EDR, this site is listed at a lower elevation than the subject property.

A commercial building with a sign stating "Cleaners" is located to the east of the subject property. According to EDR, a dry cleaners is listed at 20-88 Mott Avenue from 1986 through 2014. This site is located across the street from the subject property.

A dry cleaners is located to the south of the subject property. According to Environmental Data Resources (EDR), a dry cleaners is listed at 21-40 Mott Avenue from 1975 through 2014. According to EDR, this site is listed at a lower elevation than the subject property.