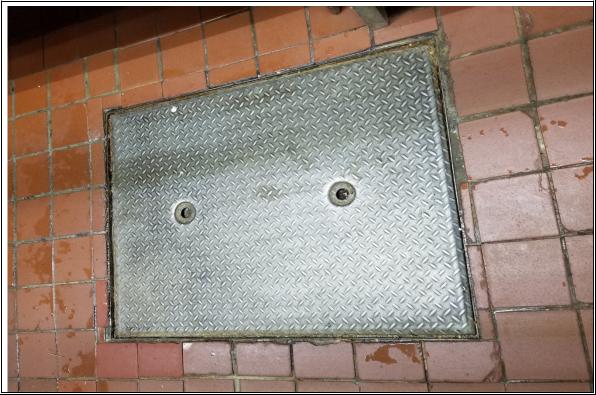

View of the storm drain

View of the gas fired HVAC Unit

View of the parking lot

View of the KFC Restaurant

View of the KFC Kitchen

View of the ansul system

View of the grease trap

View of the gas meters