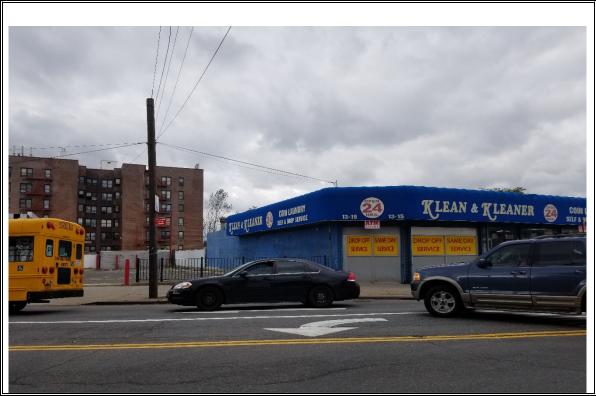

## Surrounding Areas

A dry cleaners is located to the south of the subject property.

According to Environmental Data Resources (EDR), a dry cleaners is listed at 21-40 Mott Avenue from 1975 through 2014. According to EDR, this site is listed at a lower elevation than the subject property.

A commercial building with a sign stating "Cleaners" is located to the east of the subject property. According to EDR, a dry cleaners is listed at 20-88 Mott Avenue from 1986 through 2014. This site is located across the street from the subject property.

# 6.1 CURRENT USE

|       | Current Use                                                                     |  |  |  |
|-------|---------------------------------------------------------------------------------|--|--|--|
| North | Areas immediately adjacent to the north of the property included the following: |  |  |  |
|       | Church/Residential                                                              |  |  |  |
| South | Areas immediately adjacent to the south of the property included the following: |  |  |  |
|       | Deli/Residential, Stores, Dry Cleaners                                          |  |  |  |
| West  | Areas immediately adjacent to the west of the property included the following:  |  |  |  |
|       | Laundromat                                                                      |  |  |  |
| East  | Areas immediately adjacent to the east of the property included the following:  |  |  |  |
|       | Commercial building with a sign depicting cleaners                              |  |  |  |

# 6.2 HISTORICAL USE

|       | Historical Use                                                                                                                       |
|-------|--------------------------------------------------------------------------------------------------------------------------------------|
| North | Areas immediately adjacent to the north of the property included the following:<br>Church/Residential                                |
| South | Areas immediately adjacent to the south of the property included the following:<br>Deli/Residential, Stores, Dry Cleaners            |
| West  | Areas immediately adjacent to the west of the property included the following:<br>Laundromat                                         |
| East  | Areas immediately adjacent to the east of the property included the following:<br>Commercial building with a sign depicting cleaners |