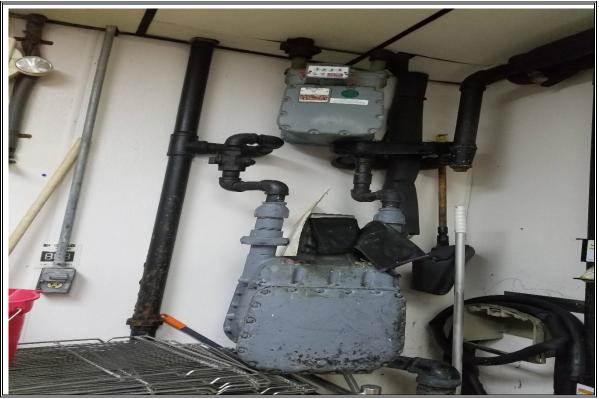

View of the storm drain

View of the gas fired HVAC Unit

View of the parking lot

View of the KFC Restaurant

View of the KFC Kitchen

View of the ansul system

View of the grease trap

View of the gas meters