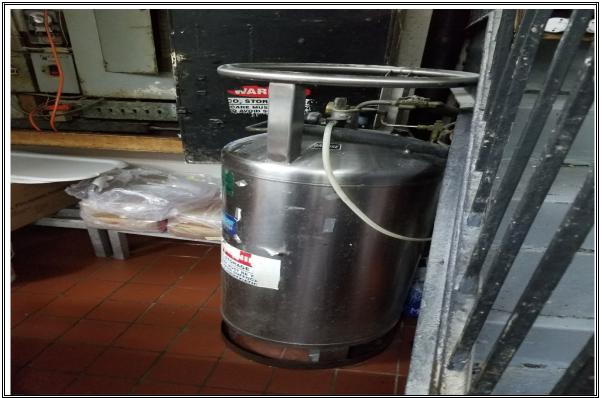

View of the storm drain

View of the gas fired HVAC Unit

View of the parking lot

View of the KFC Restaurant

View of the KFC Kitchen

View of the ansul system

View of the grease trap

View of the gas meters

View of the walk in refrigerator

View of the water heater

View of the Co2 tank for beverages

View of the church/residential buildings located to the north of the subject property

View of the deli/residential buildings, located to the south of the subject Property