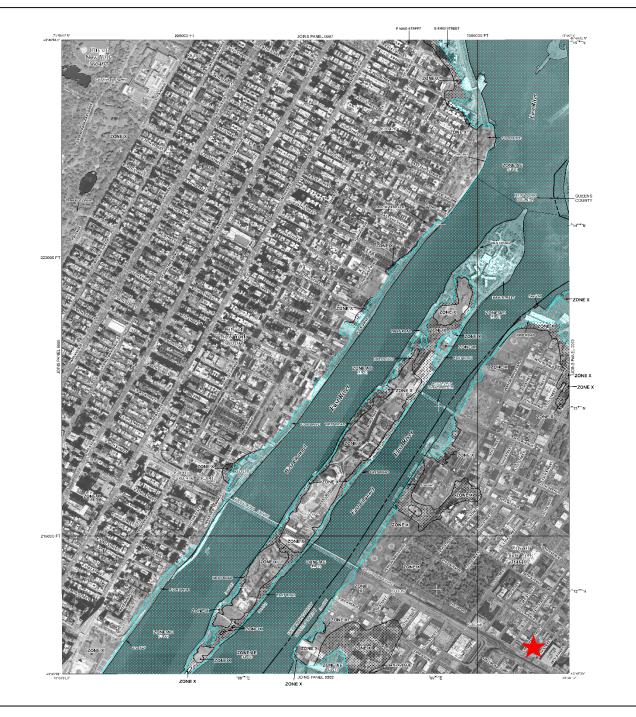

hould contact appropriate community officials to vorify current corporate limit locations.

Please refer to the separately printed Map Index for an overview map showing the layout of map panels for this jurisdiction.

Contact the FEMA Map Service Center at 1.800.355.9016 for information on available products associated with this FRM. Available products may include provident/second Lotters of Map Charco, a Flood Instrance Schwinzprot, and digital versions of this map. The F2MA Map Service Center may also be reached by fast at 1-900-354-9620 and we weetate at <u>Thromo-Center aco</u>.

If you have questions about this map or questions concerning the National Floor Insurance Program in general, please call **1-877-FGMA MAP** (1-877-398-2627) or visit the FEMA website at http://www.foma.gov.





### **February 2021 Source: FEMA Flood Map** Scale: 1" = 100" approximately

# **Exhibit K**

|                                 | Site Contact I                                                   | ist                                                          |                  |             |                     |
|---------------------------------|------------------------------------------------------------------|--------------------------------------------------------------|------------------|-------------|---------------------|
|                                 |                                                                  | 2150                                                         |                  |             |                     |
|                                 | Que