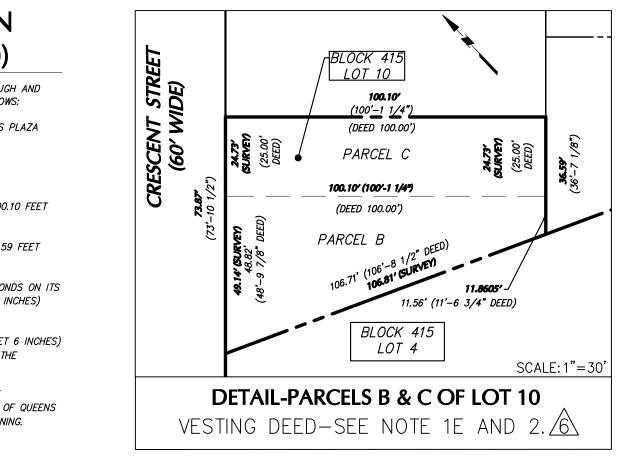

A DISTANCE OF 36.59 FEET (36 FEET 7 1/8 INCHES) TO A POINT, THENCE; NORTHEASTERLY AND ALONG A LINE FORMING AN ANGLE OF 69 DEGREES 34 MINUTES 21 SECONDS ON ITS NORTHERLY SIDE WITH THE PRECEDING COURSE, A DISTANCE OF 106.82 FEET (106 FEET 9 3/4 INCHES) TO A POINT ON THE WESTERLY SIDE OF 27TH STREET, THENCE; SOUTHERLY ALONG THE WESTERLY SIDE OF 27TH STREET A DISTANCE OF 152.50 FEET (152 FEET 6 INCHES) TO THE CORNER FORMED BY THE INTERSECTION OF THE WESTERLY SIDE OF 27TH STREET WITH THE NORTHERLY SIDE OF QUEENS PLAZA NORTH, THENCE;

WESTERLY ALONG THE NORTHERLY SIDE OF QUEENS PLAZA NORTH A DISTANCE OF 201.04 FEET (201 FEET 1/2 INCH) TO THE CORNER FORMED BY THE INTERSECTION OF THE NORTHERLY SIDE OF QUEENS PLAZA NORTH WITH THE EASTERLY SIDE OF CRESCENT STREET, THE POINT OR PLACE OF BEGINNING.



| 9