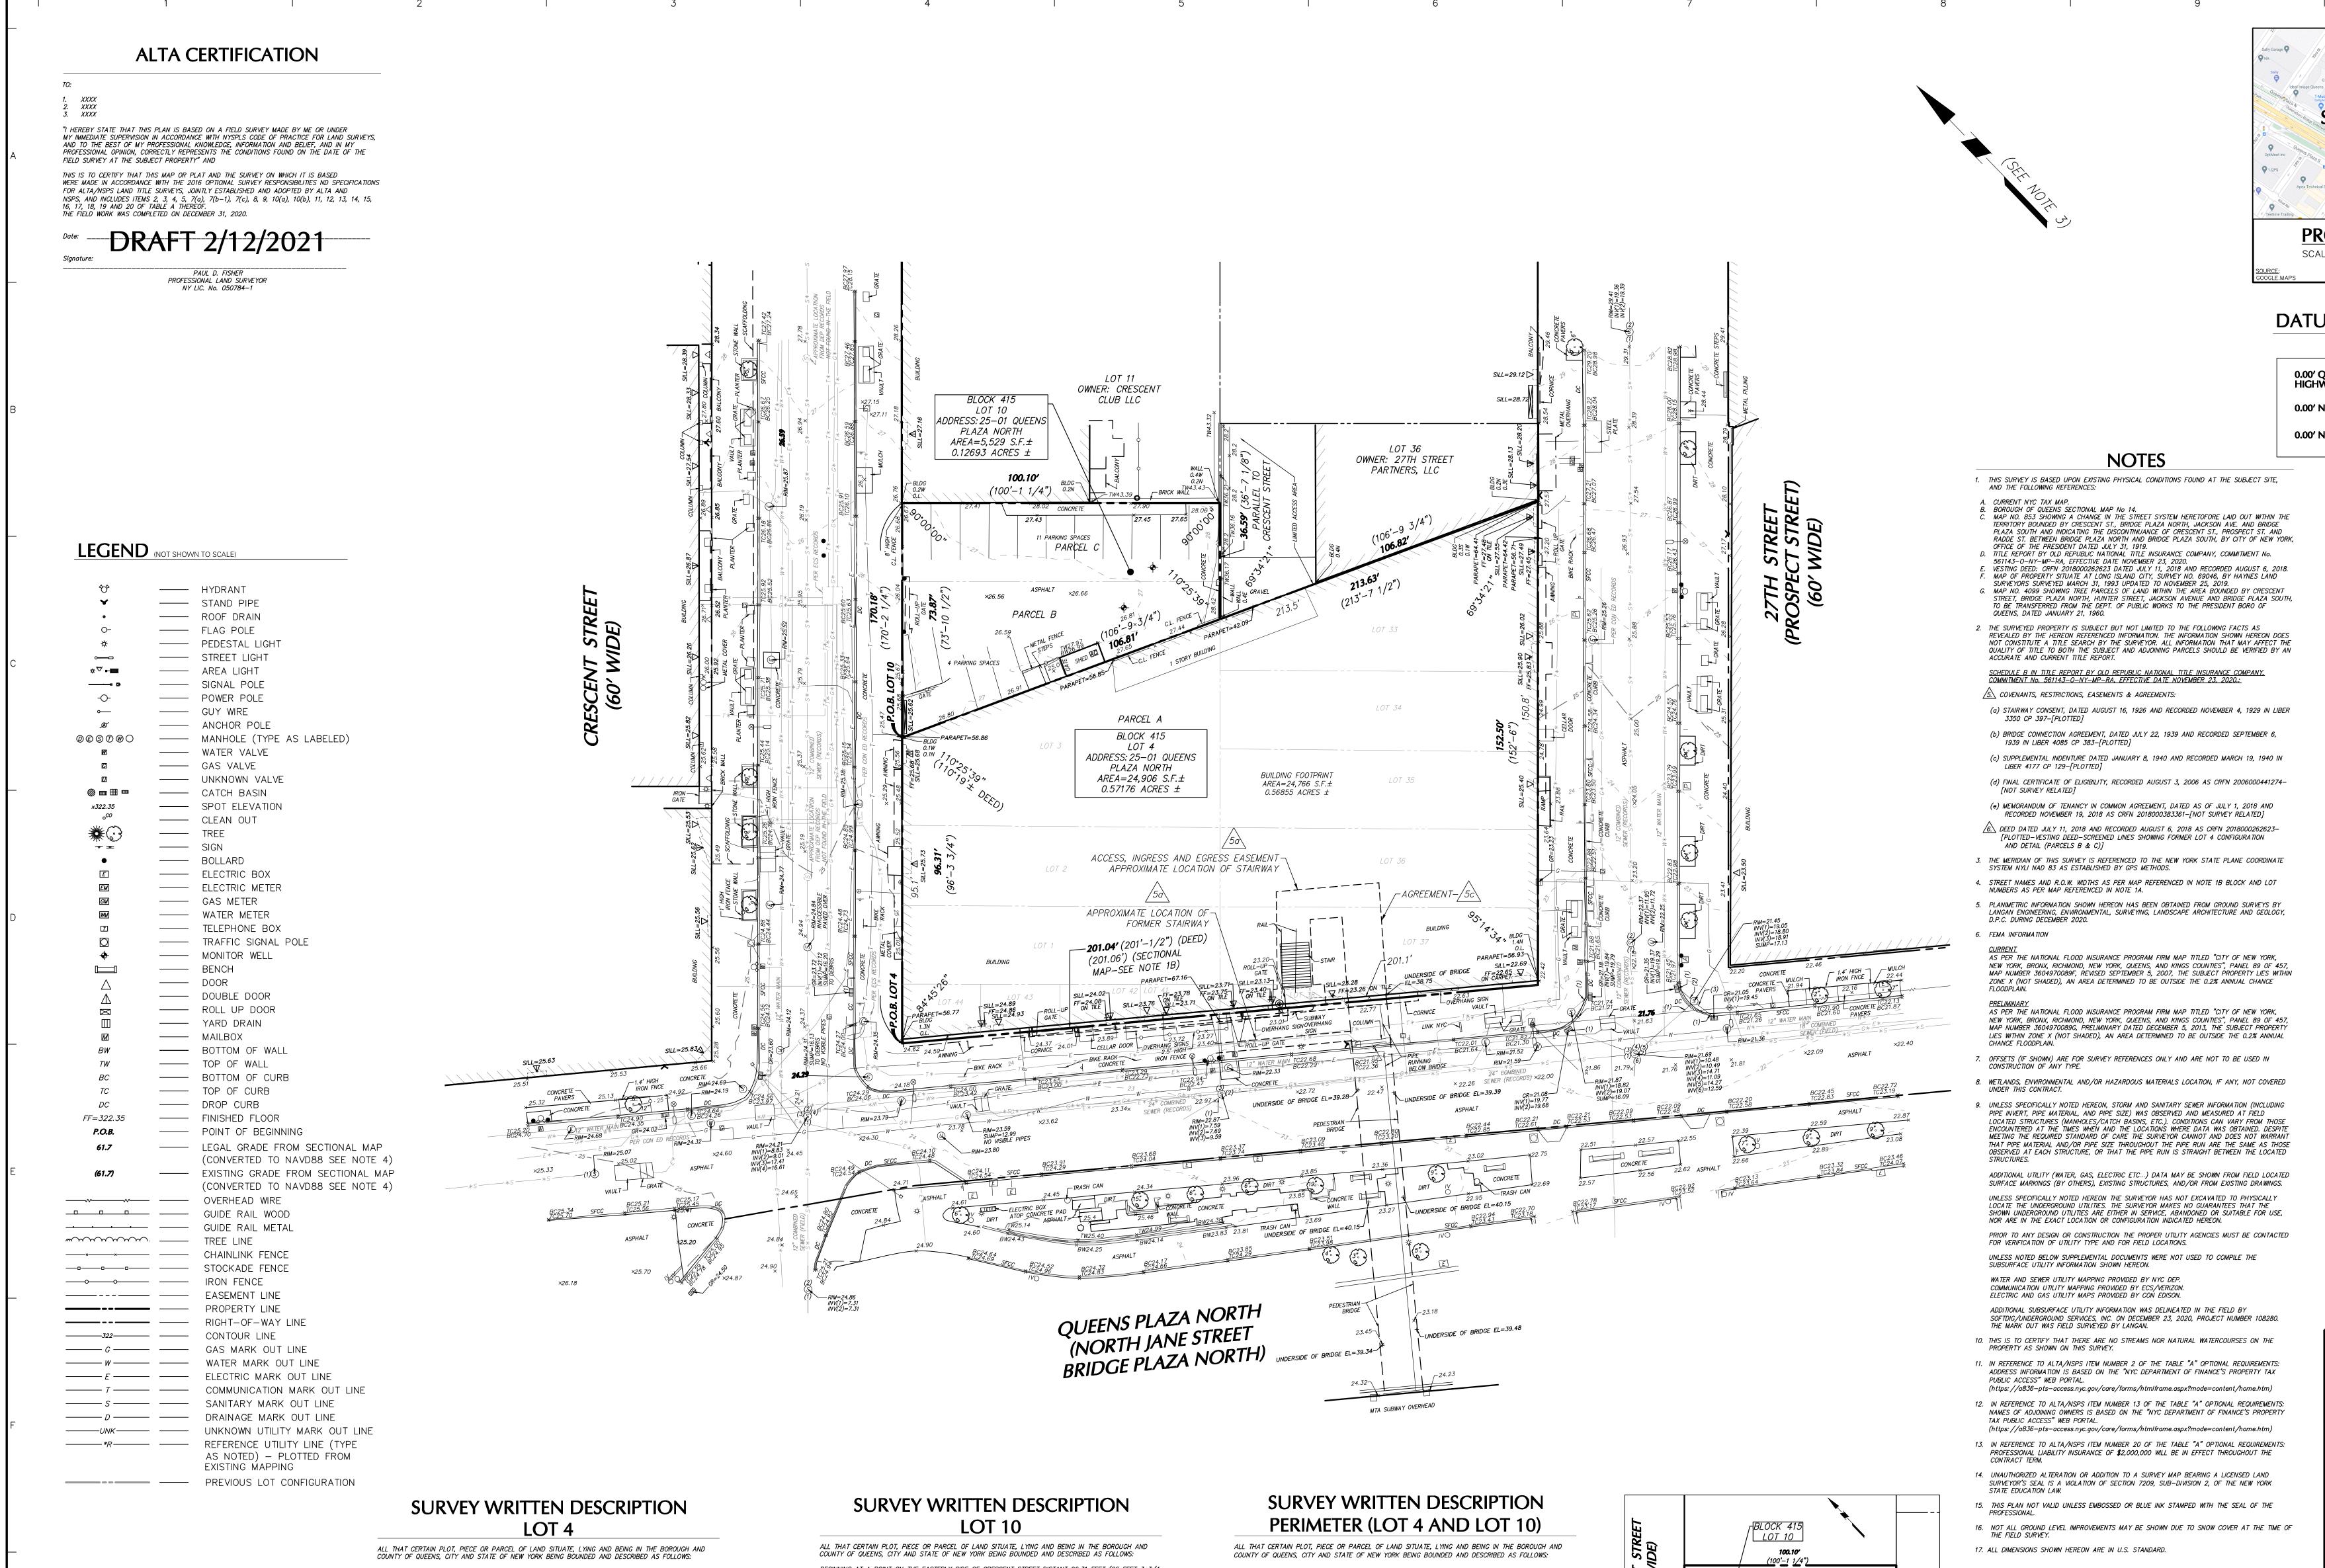

UATING SOIL VAPOR INTRUSION IN THE STATE OF NEW YORK DECISION MATRICES FOR SUB-SLAB SOIL VAPOR AND INDOOR AIR AND SUBSEQUENT UPDATES (2017).
- 6. ONLY DETECTED COMPOUNDS ARE SHOWN.
- 7. RESULTS EXCEEDING NYSDOH AGVs ARE BOLDED.
- 8. VOC = VOLATILE ORGANIC COMPOUND
- 9. µg/m<sup>3</sup> = MICROGRAMS PER CUBIC METER

|      | Figure Title<br><b>PREVIOUS SOIL</b> | Project No.<br>170652801 | Figure No. |  |
|------|--------------------------------------|--------------------------|------------|--|
| ZA   | VAPOR SAMPLE                         | Date<br>3/24/2021        | -          |  |
| 10   | ANALYTICAL RESULTS                   | Drawn By<br>RB           | 5          |  |
| YORK | MAP                                  | Checked By<br>WK         |            |  |

ANSIB-BL

# **EXHIBIT G**



BEGINNING AT THE CORNER FORMED BY THE INTERSECTION OF THE NORTHERLY SIDE OF QUEENS PLAZA NORTH WITH THE EASTERLY SIDE OF CRESCENT STREET, AND RUNNING THENCE; NORTHERLY ALONG THE EASTERLY SIDE OF CRESCENT STREET A DISTANCE OF 96.31 FEET (96 FEET 3 3/4 INCHES), THENCE; NORTHEASTERLY AND ALONG A LINE FORMING AN ANGLE OF 110 DEGREES 25 MINUTES 39 SECONDS ON ITS SOUTHERLY SIDE WITH THE PRECEDING COURSE, A DISTANCE OF 213.63 FEET (213 FEET 7 1/2 INCHES) TO A POINT ON THE WESTERLY SIDE OF 27TH STREET, THENCE; SOUTHERLY ALONG THE WESTERLY SIDE OF 27TH STREET FORMING AN INTERIOR ANGLE OF 69 DEGREES 34 MINUTES 21 SECONDS, A DISTANCE OF 152.50 FEET (152 FEET 6 INCHES) TO THE CORNER FORMED BY THE INTERSECTION OF THE WESTERLY SIDE OF 27TH STREET WITH AFOREMENTIONED NORTHERLY SIDE OF QUEENS PLAZA NORT