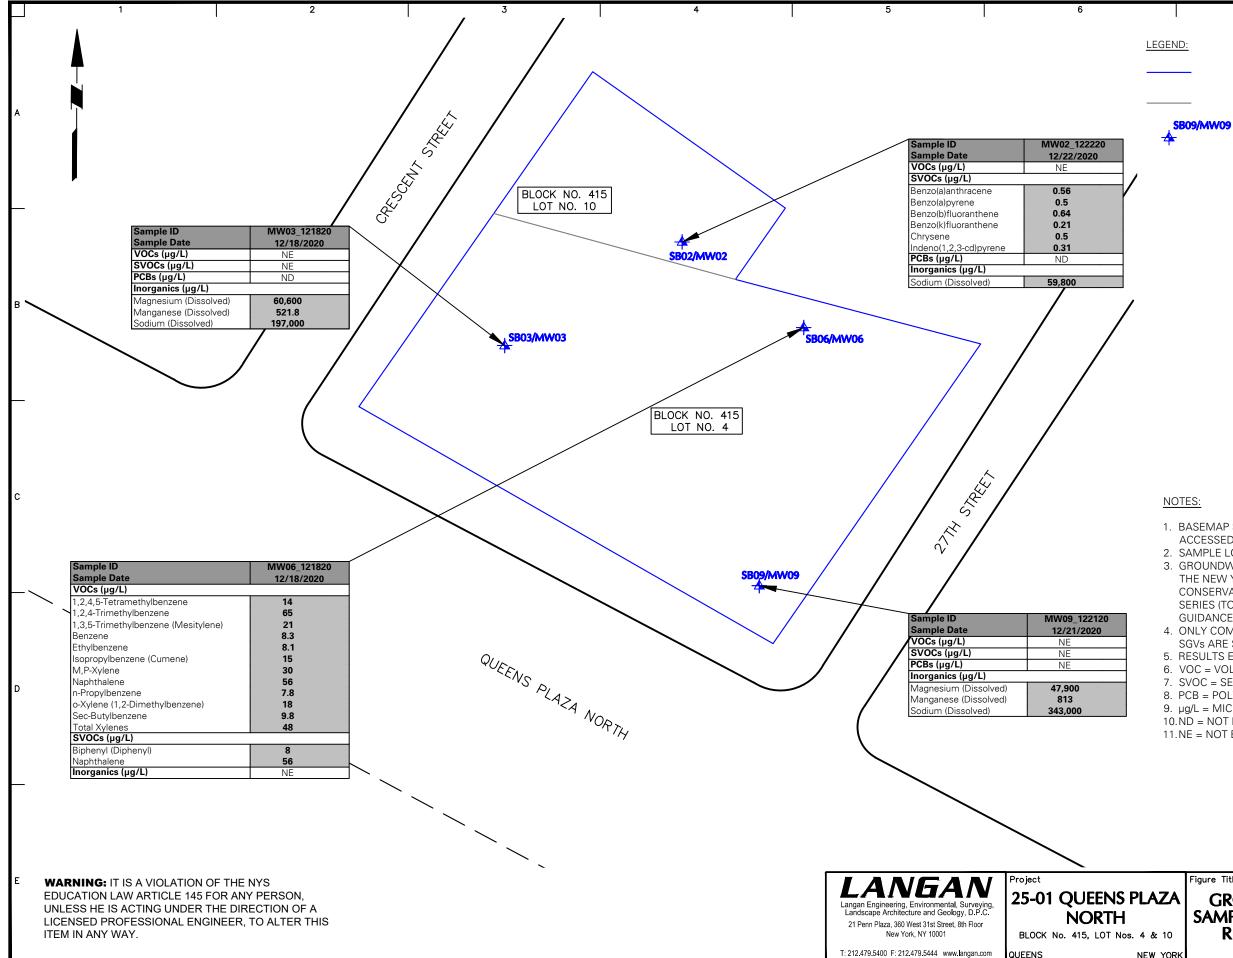

small store is present on site                                                                                               | N/A                               | None                        |
| 1970-Present                      | Site is one single vacant lot                                                                                                                                                               | N/A                               | None                        |
| Present                           | Asphalt Parking Lot                                                                                                                                                                         | N/A                               | None                        |

# **EXHIBIT F**



APPROXIMATE SITE BOUNDARY

APPROXIMATE TAX LOT BOUNDARY

APPROXIMATE GROUNDWATER MONITORING WELL LOCATION

| Analyte                             | NYSDEC<br>SGVs |
|-------------------------------------|----------------|
| VOCs (µg/L)                         |                |
| 1,2,4,5-Tetramethylbenzene          | 5              |
| 1,2,4-Trimethylbenzene              | 5              |
| 1,3,5-Trimethylbenzene (Mesitylene) | 5              |
| Benzene                             | 1              |
| Ethylbenzene                        | 5              |
| Isopropylbenzene (Cumene)           | 5              |
| M,P-Xylene                          | 5              |
| Naphthalene                         | 10             |
| n-Propylbenzene                     | 5              |
| o-Xyl