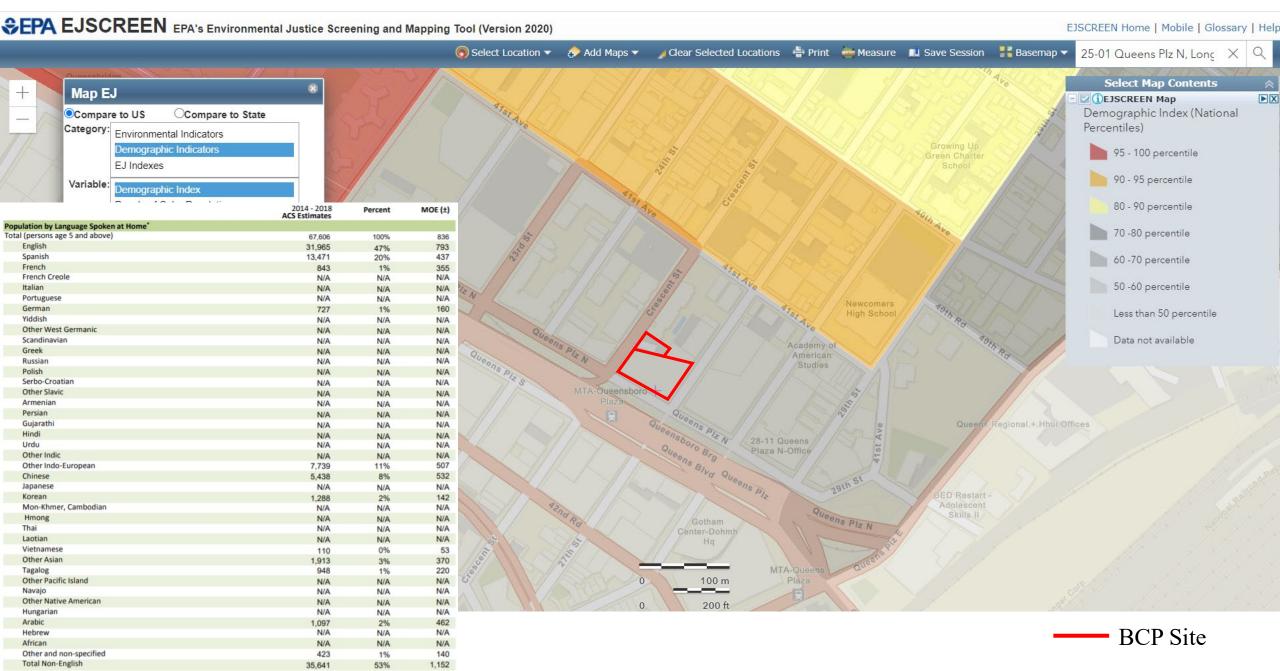

Queens Plaza North New York, LLC c/o Grubb Properties, Estia Realty LLC, Vadiel Properties LLC and VVI Properties LLC Brownfield Cleanup Program Application Queensboro Lanes Site 25-01 Queens Plaza North and n/a 25th Street Queens, New York 11101