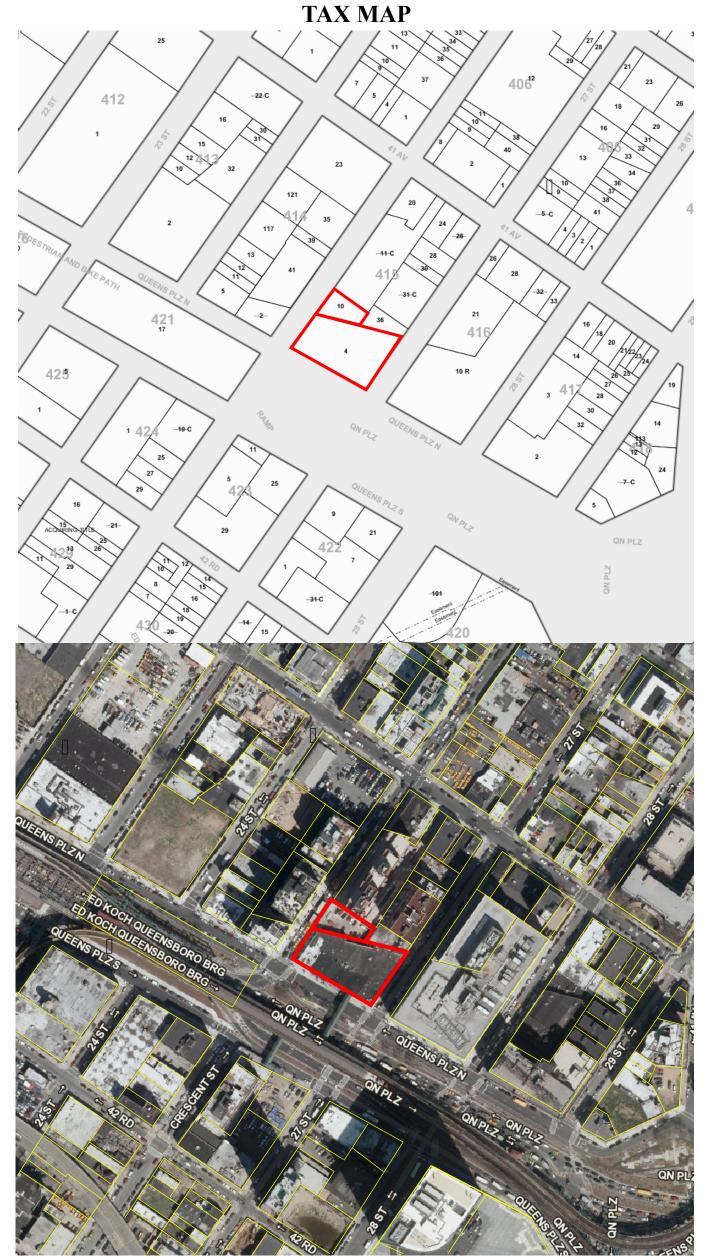

| 0           |



Site Name: Queensboro Lanes Site Address: 25-01 Queens Plaza North and n/a 25<sup>th</sup> Street Long Island City, New York 11101 Tax Lot: Queens-415-4 and Queens-415-10

February 2020 Source: NYC GIS Scale: 1" = 100' approximately

# EXHIBIT H



| Number | Property Owner(s) Name(s)                                      | Property Address         | Section-Block-Lot |
|--------|----------------------------------------------------------------|--------------------------|-------------------|
| 1      | Estia Realty LLC, Vadiel Properties LLC and VVI Properties LLC | 25-01 Queens Plaza North | Queens-415-4      |
| 2      | Estia Realty LLC, Vadiel Properties LLC and VVI Properties LLC | 25th Street              | Queens-415-10     |

| Letter | Adjacent Property Owner(s) Name(s)