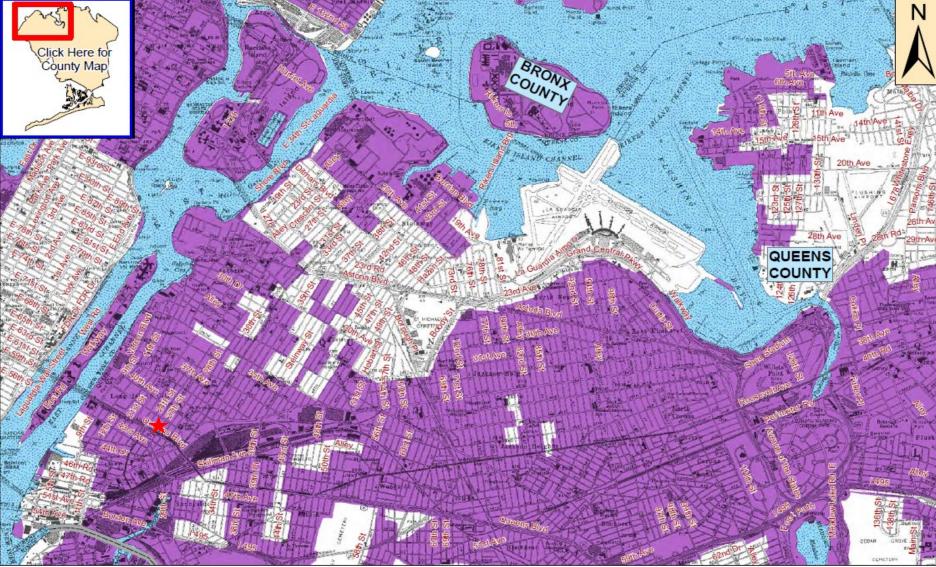

Queens Plaza North New York, LLC c/o Grubb Properties, Estia Realty LLC, Vadiel Properties LLC and VVI Properties LLC Brownfield Cleanup Program Application Queensboro Lanes Site 25-01 Queens Plaza North and n/a 25th Street Queens, New York 11101