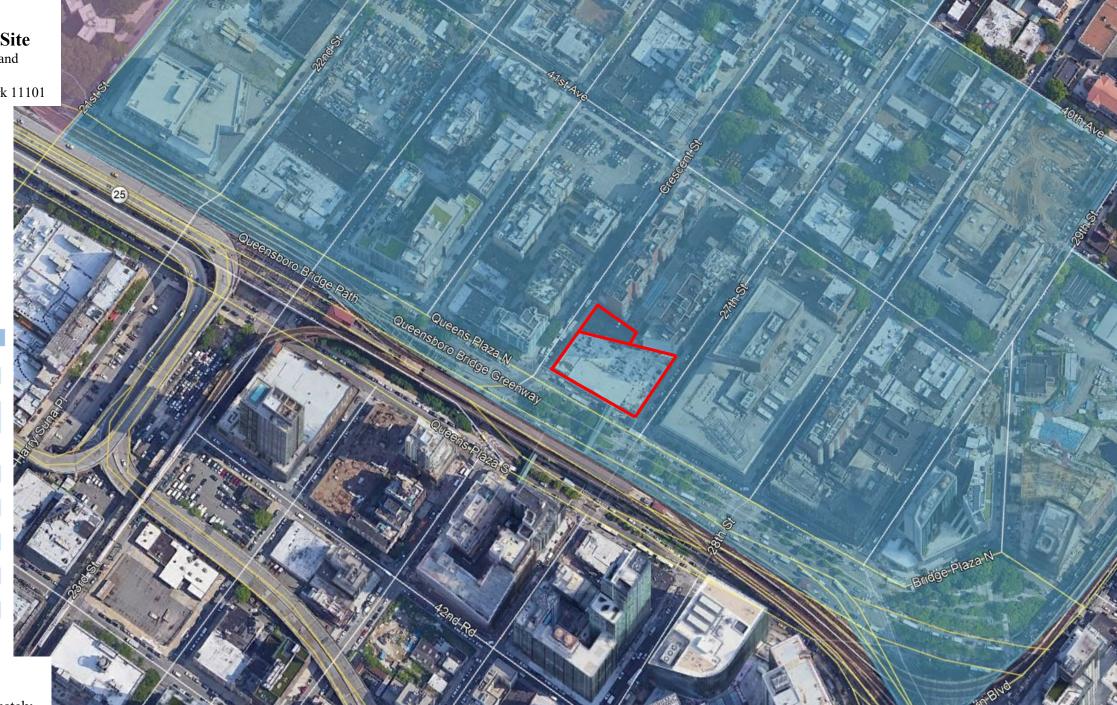

Queens Plaza North New York, LLC c/o Grubb Properties, Estia Realty LLC, Vadiel Properties LLC and VVI Properties LLC Brownfield Cleanup Program Application Queensboro Lanes Site 25-01 Queens Plaza North and n/a 25th Street Queens, New York 11101