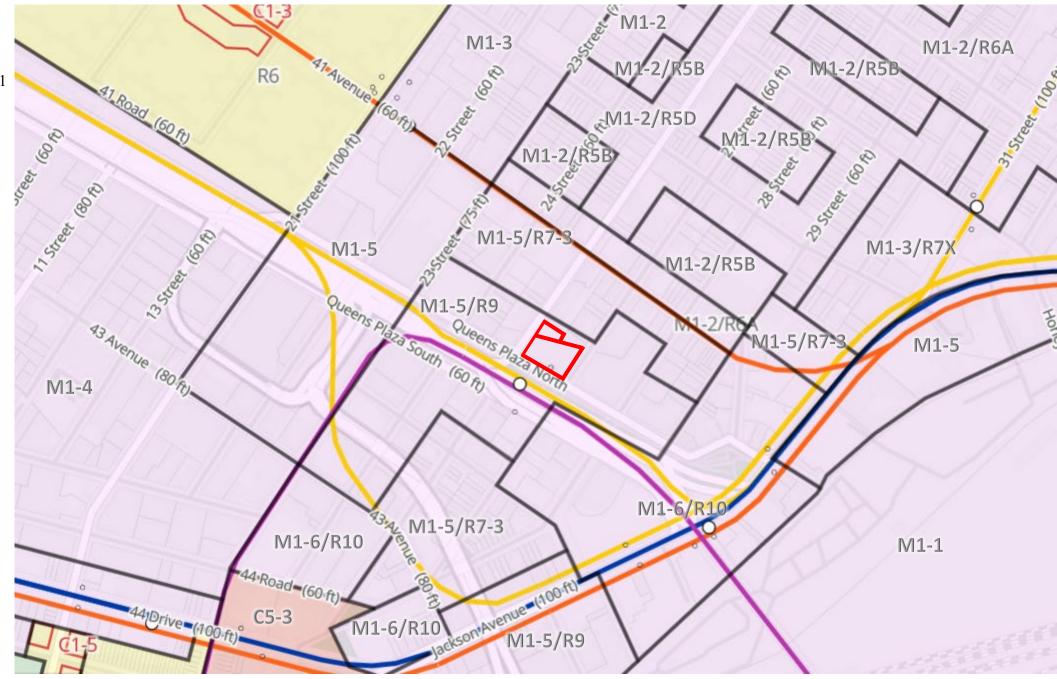

imately



# Site Name: Queensboro Lanes Site Address: 25-01 Queens Plaza North and n/a 25th Street Long Island City, New York 11101



# Street Map

Queensboro Lanes Site 25-01 Queens Plaza North and n/a 25th Street Long Island City, New York 11101

44th Ave

44th Dr

45th Ave

45th Rd

46th Ave

46th Rd

47th Ar

Vernon Blvd

70

othest

4th Ave

44th Rd

45th Ave

4 D ....

45th Rd

46th Ave

46th Rd

Ň

44th Ave

23rd St

45th Ave

44th Rd

Cre

44th Dr

44th Rd

44th D

45th Ave

45th Rd

46th Ave

Northern Blvd

Skillman Ave

5

Ð

43rd Ave

5

34th

9

son Ave

Thomson Ave

Hunter

# **Exhibit I**

# **ZONING MAP**

Queensboro Lanes Site 25-01 Queens Plaza North and n/a 25th Street Long Island City, New York 11101

# Legend:

Site property boundary Zoning District: M1-5/R9 and LIC



February 2021 Source: NYC ZOLA ArcGIS Scale: 1" = 100" approximately

### Zoning District: M1-5 (Manufacturing District)

M1 districts range from the Garment District in Manhattan and Port Morris in the Bronx with multistory lofts, to parts of Red Hook or College Point with one- or two-story warehouses characterized by loading bays. M1 districts are often buffers between M2 or M3 districts and adjacent residential or commercial districts. M1 districts typically include light industrial uses, such as woodworking shops, repair shops, and wholesale service and storage facilities. Nearly all industrial uses are allowed in M1 districts if they meet the stringent M1 performance standards. Offices, hotels and most retail uses are also permitted. Certain community facilities, such as hospitals,