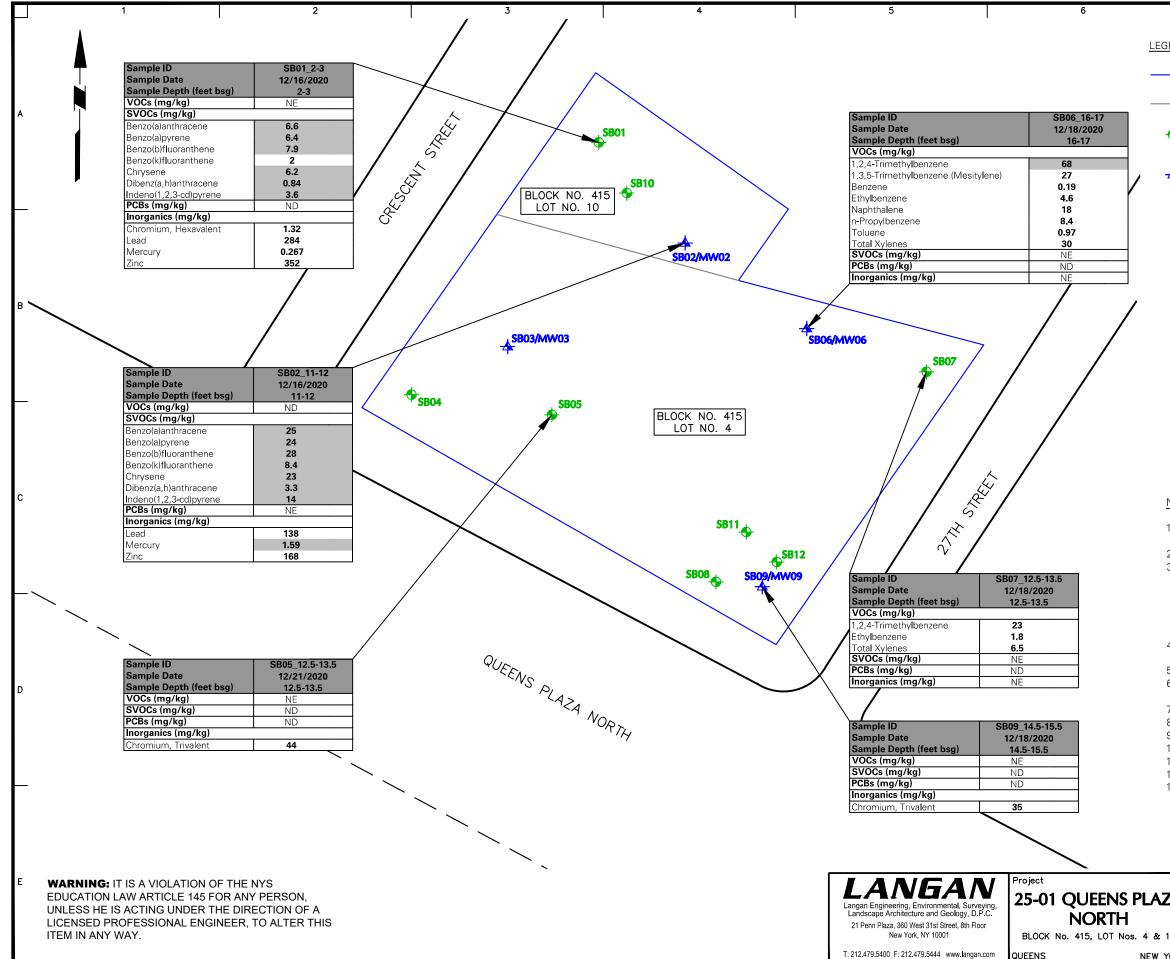

OUNDS DETECTED AT CONCENTRATIONS ABOVE NYSDEC SGVs ARE SHOWN.
- 5. RESULTS EXCEEDING THE NYSDEC SGVs ARE BOLDED AND SHADED. 6. VOC = VOLATILE ORGANIC COMPOUND
- 7. SVOC = SEMIVOLATILE ORGANIC COMPOUND
- 8. PCB = POLYCHLORINATED BIPHENYLS
- 9.  $\mu a/L = MICROGRAMS PER LITER$
- 10.ND = NOT DETECTED
- 11.NE = NOT EXCEEDED

|      | Figure Title                     | Project No.<br>170652801 | Figure No.   |        |
|------|----------------------------------|--------------------------|--------------|--------|
| ZA   |                                  | Date<br>1/4/2021         |              |        |
| 10   | SAMPLE ANALYTICAL<br>RESULTS MAP | Drawn By<br>AS           | 4            | Landan |
| YORK |                                  | Checked By<br>WK         | Sheet 4 of 5 | © 2020 |



LEGEND:

APPROXIMATE SITE BOUNDARY

APPROXIMATE TAX LOT BOUNDARY

APPROXIMATE SOIL BORING LOCATION

**SB01** ÷

SB09/MW09

APPROXIMATE SOIL BORING AND GROUNDWATER MONITORING WELL LOCATION

| Analyte                             | NYSDEC Part 375<br>Unrestricted Use SCOs | NYSDEC Part 375<br>Restricted Use<br>Restricted-Residential<br>SCOs |
|-------------------------------------|------------------------------------------|---------------------------------------------------------------------|
| VOCs (mg/kg)                        |                                          |                                                                     |
| 1,2,4-Trimethylbenzene              | 3.6                                      | 52