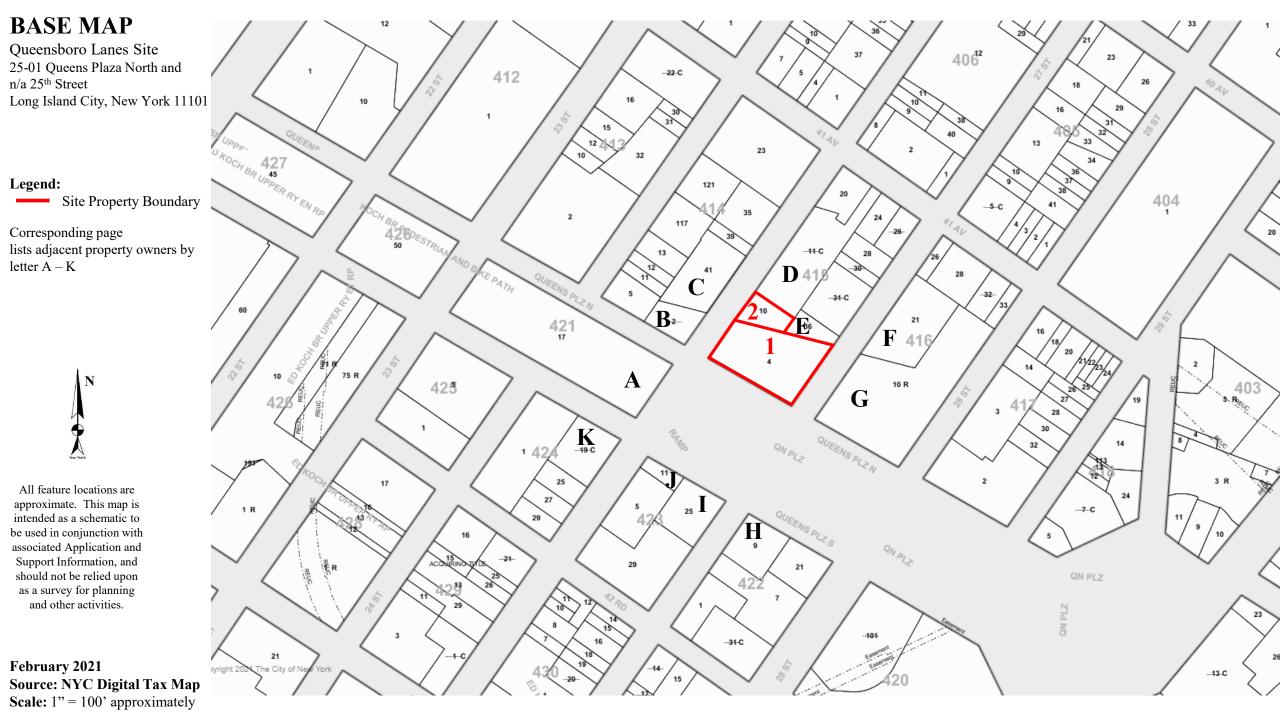

| 0           |



Site Name: Queensboro Lanes Site Address: 25-01 Queens Plaza North and n/a 25<sup>th</sup> Street Long Island City, New York 11101 Tax Lot: Queens-415-4 and Queens-415-10

February 2020 Source: NYC GIS Scale: 1" = 100' approximately

# EXHIBIT H



| Number | Property Owner(s) Name(s)                                      | Property Address         | Section-Block-Lot |
|--------|----------------------------------------------------------------|--------------------------|-------------------|
| 1      | Estia Realty LLC, Vadiel Properties LLC and VVI Properties LLC | 25-01 Queens Plaza North | Queens-415-4      |
| 2      | Estia Realty LLC, Vadiel Properties LLC and VVI Properties LLC | 25th Street              | Queens-415-10     |

| Letter | Adjacent Property Owner(s) Name(s)                                        | Property Address              | Section-Block-Lot |
|--------|---------------------------------------------------------------------------|-------------------------------|-------------------|
| Α      | NYS Department o