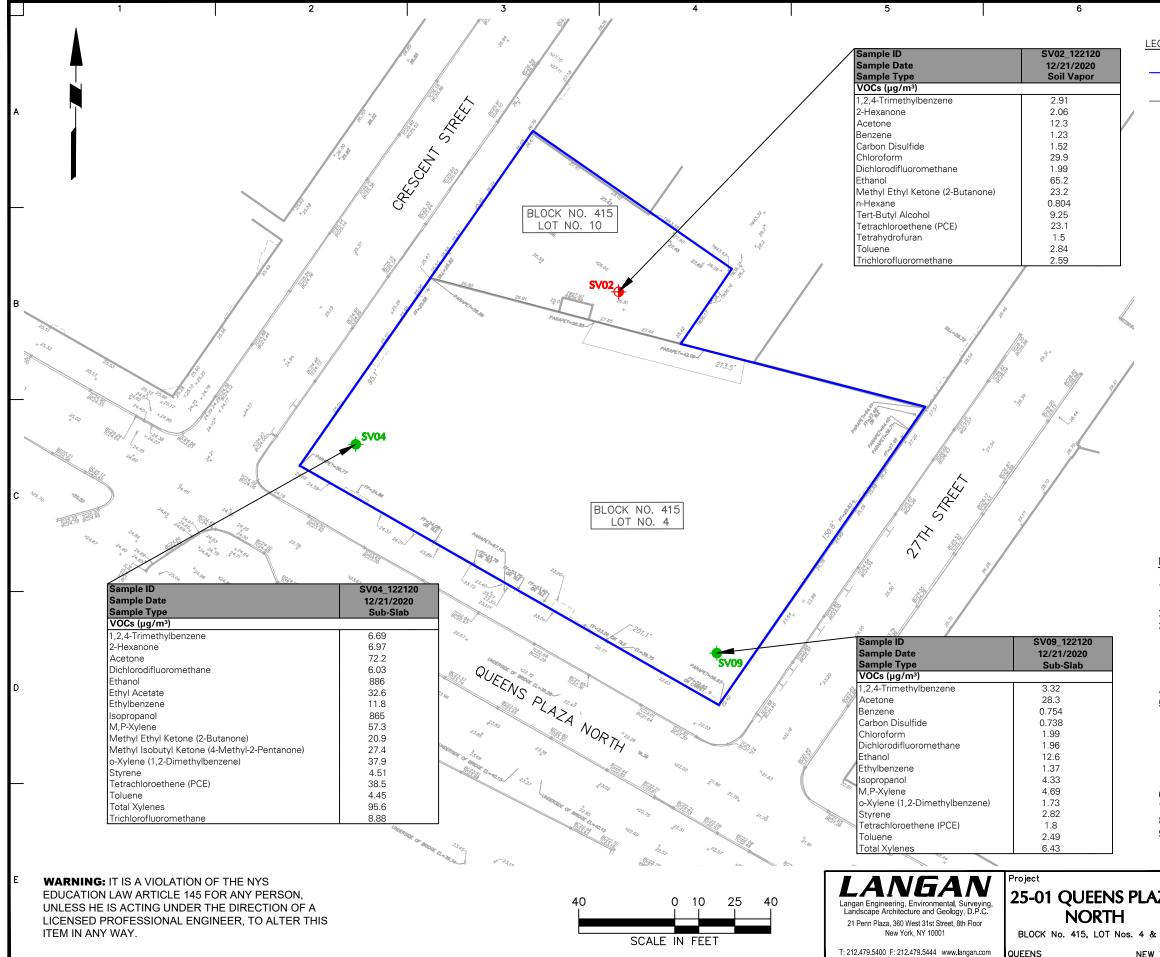

DING NYSDEC PART 375 UU SCOS ARE BOLDED.
- 6. RESULTS EXCEEDING NYSDEC PART 375 RURR SCOS ARE BOLDED AND SHADED.
- 7. BSG = BELOW SIDEWALK GRADE
- 8. VOC = VOLATILE ORGANIC COMPOUND
- 9. SVOC = SEMIVOLATILE ORGANIC COMPOUND
- 10.PCB = POLYCHLORINATED BIPHENYL
- 11.mg/kg = MILLIGRAM PER KILOGRAM
- 12.ND = NOT DETECTED
- 13.NE = NOT EXCEEDED

|      | Figure Title | Project No.<br>170652801 | Figure N | о. |    |   |
|------|--------------|--------------------------|----------|----|----|---|
| ZA   | SOIL SAMPLE  | Date<br>1/4/2021         |          | _  |    |   |
|      | ANALYTICAL   | Drawn By                 |          | 3  |    |   |
| 10   | RESULTS MAP  | AS<br>Checked By         |          |    |    |   |
| YORK |              | WK                       | Sheet    | 3  | of | 5 |





**SV02**  $\mathbf{\Phi}$ SV04 APPROXIMATE SITE BOUNDARY

APPROXIMATE TAX LOT BOUNDARY

APPROXIMATE SOIL VAPOR POINT LOCATION

APPROXIMATE SUB-SLAB SOIL VAPOR POINT LOCATION

| Analyte                                       | NYSDOH Decision<br>Matrices Minimum<br>Concentrations |
|-----------------------------------------------|-------------------------------------------------------|
| VOCs (µg/m³)                                  |                                                       |
| 1,2,4-Trimethylbenzene                        | ~                                                     |
| 2-Hexanone                                    | ~                                                     |
| Acetone                                       | ~