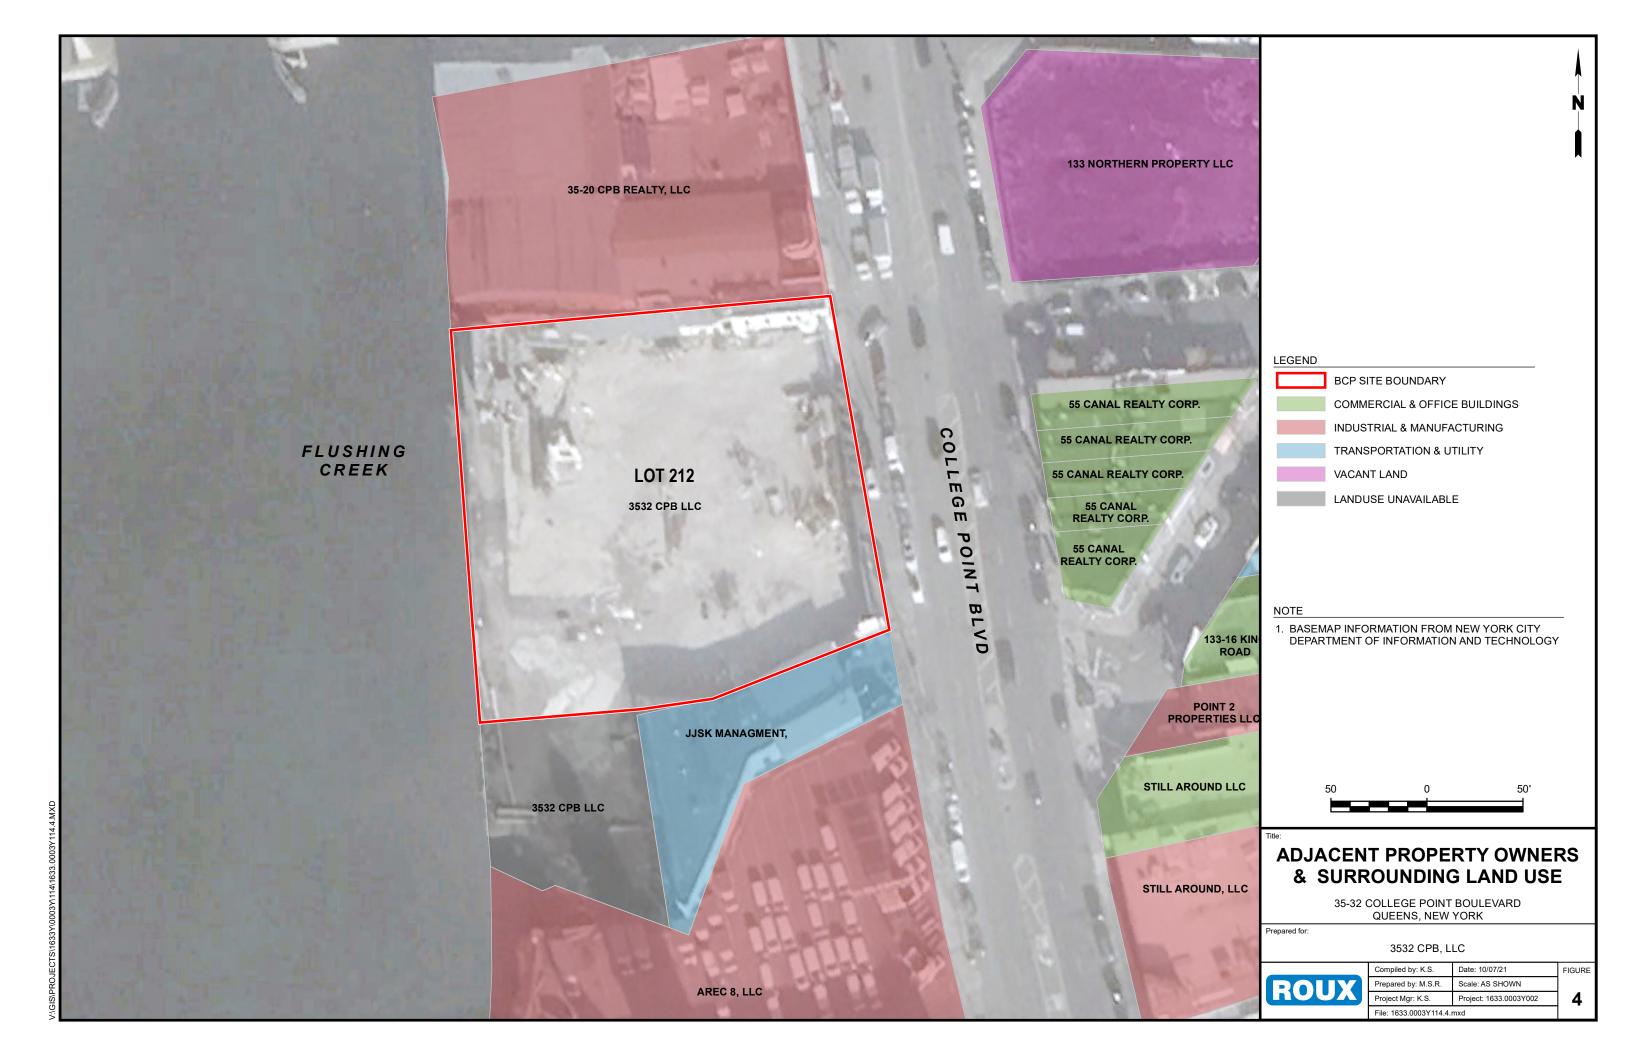

Other: asphalt plant, coal and wood yard, scrap recycling, masonry yard, lumber yard, construction material staging

| Section IV. Property Information - See Instructions for Further Guidance Appendix D                                                                                                                                                                                                                                                                  |            |              |                     |                |              |
|------------------------------------------------------------------------------------------------------------------------------------------------------------------------------------------------------------------------------------------------------------------------------------------------------------------------------------------------------|------------|--------------|---------------------|----------------|--------------|
| PROPOSED SITE NAME 4 Fulton Square                                                                                                                                                                                                                                                                                                                   |            |              |                     |                |              |
| ADDRESS/LOCATION 35-32 College Point Boule                                                                                                                                                                                                                                                                                                           | evard      |              |                     |                |              |
| CITY/TOWN Flushing ZIP C                                                                                                                                                                                                                                                                                                                             | ODE 1      | 1354         |                     |                |              |
| MUNICIPALITY(IF MORE THAN ONE, LIST ALL): New                                                                                                                                                                                                                                                                                                        | York Ci    | ty           |                     |                |              |
| COUNTY Queens                                                                                                                                                                                                                                                                                                                                        | S          | ITE SIZE (AC | RES) 0.93           |                |              |
| LATITUDE (degrees/minutes/seconds) 40 ° 45 ' 42.9 "                                                                                                                                                                                                                                                                                                  | LONG<br>73 | ITUDE (degre | es/minutes/se<br>50 | ,              | 09.4 "       |
| Complete tax map information for all tax parcels included proposed, please indicate as such by inserting "P/O" in finclude the acreage for that portion of the tax parcel in the PER THE APPLICATION INSTRUCTIONS.                                                                                                                                   | ront of th | e lot number | in the approp       | riate box belo | ow, and only |
| Parcel Address                                                                                                                                                                                                                                                                                                                                       |            | Section No.  | Block No.           | Lot No.        | Acreage      |
| 35-32 College Point Boulevard, Flushing                                                                                                                                                                                                                                                                                                              | , NY       |              | 4963                | 212            | 0.93         |
|                                                                                                                                                                                                                                                                                                                                                      |            |              |                     |                |              |
| Do the proposed site boundaries correspond to ta<br>If no, please attach an accurate map of the propse                                                                                                                                                                                                                                               |            |              |                     | ✓Yes [         | No           |
| 2. Is the required property map attached to the application?  (application will not be processed without map)  See Figure 2  ✓ Yes ✓ No                                                                                                                                                                                                              |            |              |                     |                |              |
| 3. Is the property within a designated Environmental Zone (En-zone) pursuant to Tax Law 21(b)(6)? (See DEC's website for more information)  Yes ✓ No □                                                                                                                                                                                               |            |              |                     |                |              |
| If yes, identify census tract : 871                                                                                                                                                                                                                                                                                                                  |            |              |                     |                |              |
| Percentage of property in En-zone (check one):                                                                                                                                                                                                                                                                                                       | 0-49       |              | 50-99%              | <b>√</b> 100%  | )            |
| 4. Is this application one of multiple applications for a large development project, where the development project spans more than 25 acres (see additional criteria in BCP application instructions)? ☐ Yes ✓ No                                                                                                                                    |            |              |                     |                |              |
| If yes, identify name of properties (and site numbers if available) in related BCP applications:                                                                                                                                                                                                                                                     |            |              |                     |                |              |
| 5. Is the contamination from groundwater or soil vapor solely emanating from property other than the site subject to the present application?  ☐ Yes ✓ No                                                                                                                                                                                            |            |              |                     |                |              |
| 6. Has the property previously been remediated pursuant to Titles 9, 13, or 14 of ECL Article 27, Title 5 of ECL Article 56, or Article 12 of Navigation Law?  If yes, attach relevant supporting documentation.  Portion of the property had been remediated to close Spill No.8705123. NYSDEC approval of Spill Closure is provided in Appendix D. |            |              |                     |                |              |
| 7. Are there any lands under water?                                                                                                                                                                                                                                                                                                                  |            |              |                     |                |              |