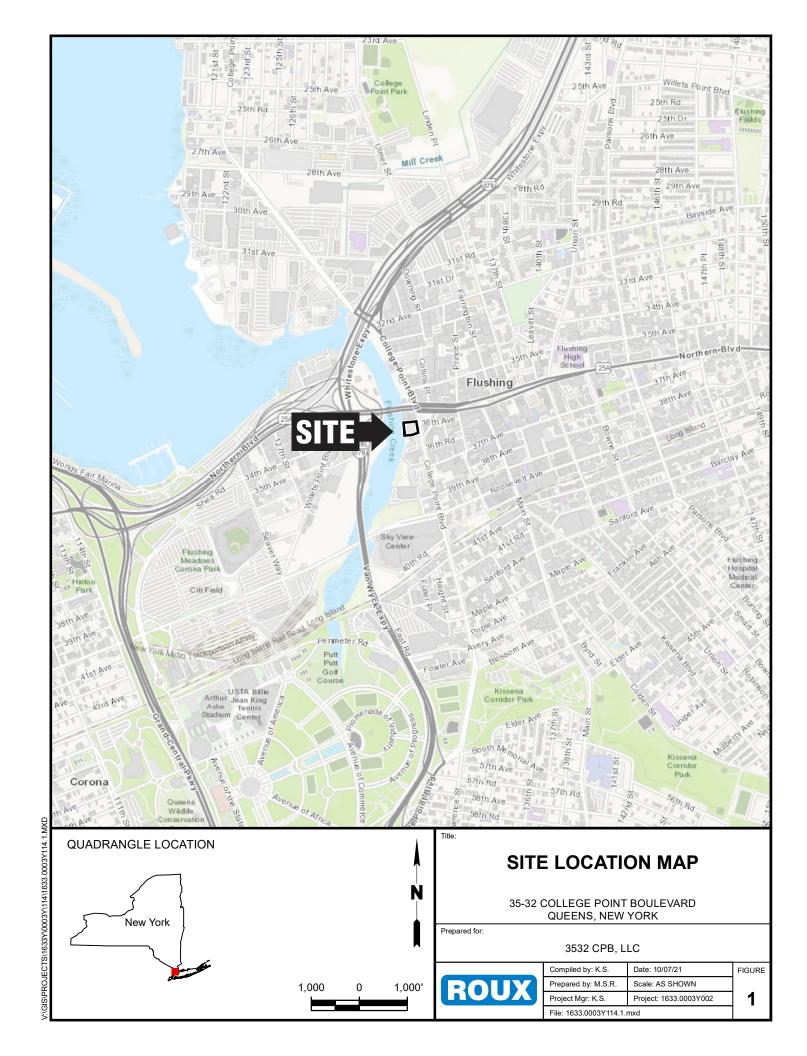

Other: asphalt plant, coal and wood yard, scrap recycling, masonry yard, lumber yard, construction material staging

| Section IV. Property Information - See Instructions for Further Guidance Appendix D                                                                                                                                                                                                                                                                  |            |              |                     |                |              |
|------------------------------------------------------------------------------------------------------------------------------------------------------------------------------------------------------------------------------------------------------------------------------------------------------------------------------------------------------|------------|--------------|---------------------|----------------|--------------|
| PROPOSED SITE NAME 4 Fulton Square                                                                                                                                                                                                                                                                                                                   |            |              |                     |                |              |
| ADDRESS/LOCATION 35-32 College Point Boule                                                                                                                                                                                                                                                                                                           | evard      |              |                     |                |              |
| CITY/TOWN Flushing ZIP C                                                                                                                                                                                                                                                                                                                             | ODE 1      | 1354         |                     |                |              |
| MUNICIPALITY(IF MORE THAN ONE, LIST ALL): New                                                                                                                                                                                                                                                                                                        | York Ci    | ty           |                     |                |              |
| COUNTY Queens                                                                                                                                                                                                                                                                                                                                        | S          | ITE SIZE (AC | RES) 0.93           |                |              |
| LATITUDE (degrees/minutes/seconds) 40 ° 45 ' 42.9 "                                                                                                                                                                                                                                                                                                  | LONG<br>73 | ITUDE (degre | es/minutes/se<br>50 | ,              | 09.4 "       |
| Complete tax map information for all tax parcels included proposed, please indicate as such by inserting "P/O" in finclude the acreage for that portion of the tax parcel in the PER THE APPLICATION INSTRUCTIONS.                                                                                                                                   | ront of th | e lot number | in the approp       | riate box belo | ow, and only |
| Parcel Address                                                                                                                                                                                                                                                                                                                                       |            | Section No.  | Block No.           | Lot No.        | Acreage      |
| 35-32 College Point Boulevard, Flushing                                                                                                                                                                                                                                                                                                              | , NY       |              | 4963                | 212            | 0.93         |
|                                                                                                                                                                                                                                                                                                                                                      |            |              |                     |                |              |
| Do the proposed site boundaries correspond to ta<br>If no, please attach an accurate map of the propse                                                                                                                                                                                                                                               |            |              |                     | ✓Yes [         | No           |
| 2. Is the required property map attached to the application?  (application will not be processed without map)  See Figure 2  ✓ Yes ✓ No                                                                                                                                                                                                              |            |              |                     |                |              |
| 3. Is the property within a designated Environmental Zone (En-zone) pursuant to Tax Law 21(b)(6)? (See DEC's website for more information)  Yes ✓ No □                                                                                                                                                                                               |            |              |                     |                |              |
| If yes, identify census tract : 871                                                                                                                                                                                                                                                                                                                  |            |              |                     |                |              |
| Percentage of property in En-zone (check one):                                                                                                                                                                                                                                                                                                       | 0-49       |              | 50-99%              | <b>√</b> 100%  | )            |
| 4. Is this application one of multiple applications for a large development project, where the development project spans more than 25 acres (see additional criteria in BCP application instructions)? ☐ Yes ✓ No                                                                                                                                    |            |              |                     |                |              |
| If yes, identify name of properties (and site numbers if available) in related BCP applications:                                                                                                                                                                                                                                                     |            |              |                     |                |              |
| 5. Is the contamination from groundwater or soil vapor solely emanating from property other than the site subject to the present application?  ☐ Yes ✓ No                                                                                                                                                                                            |            |              |                     |                |              |
| 6. Has the property previously been remediated pursuant to Titles 9, 13, or 14 of ECL Article 27, Title 5 of ECL Article 56, or Article 12 of Navigation Law?  If yes, attach relevant supporting documentation.  Portion of the property had been remediated to close Spill No.8705123. NYSDEC approval of Spill Closure is provided in Appendix D. |            |              |                     |                |              |
| 7. Are there any lands under water?                                                                                                                                                                                                                                                                                                                  |            |              |                     |                |              |