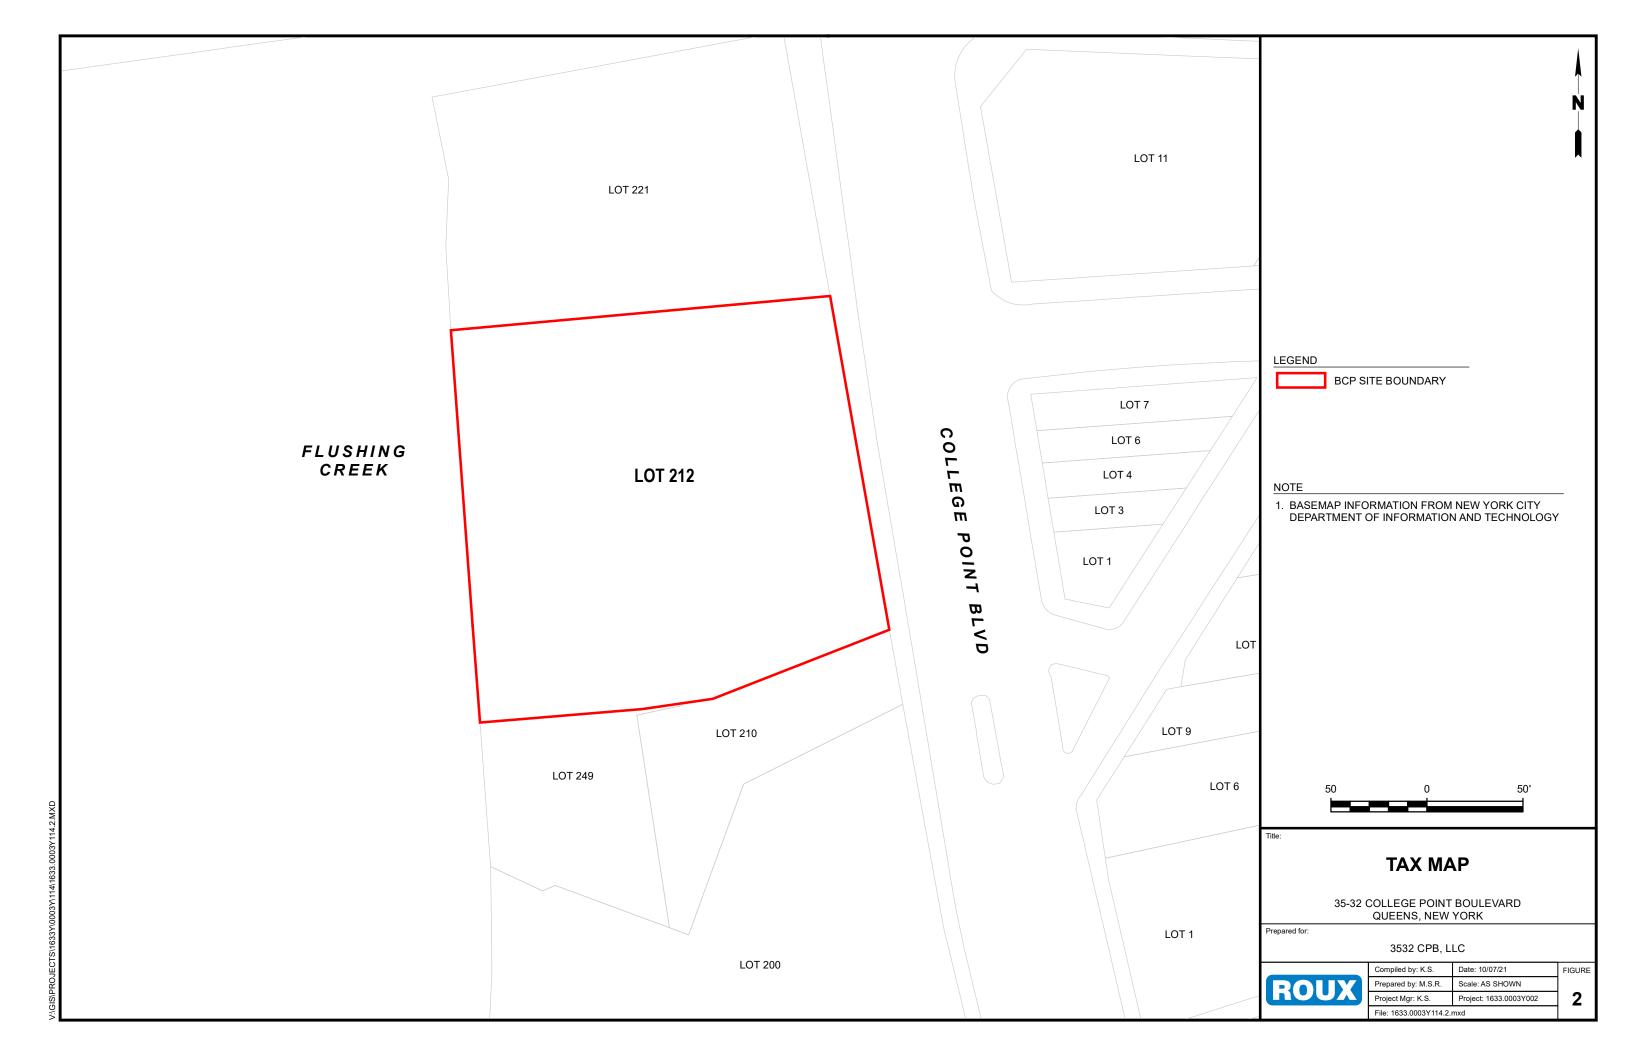

Other: asphalt plant, coal and wood yard, scrap recycling, masonry yard, lumber yard, construction material staging

| Section IV. Property Information - See Instructions for Further Guidance Appendix D                                                                                                                                                                                                                                                                  |            |              |                     |                |              |
|------------------------------------------------------------------------------------------------------------------------------------------------------------------------------------------------------------------------------------------------------------------------------------------------------------------------------------------------------|------------|--------------|---------------------|----------------|--------------|
| PROPOSED SITE NAME 4 Fulton Square                                                                                                                                                                                                                                                                                                                   |            |              |                     |                |              |
| ADDRESS/LOCATION 35-32 College Point Boule                                                                                                                                                                                                                                                                                                           | evard      |              |                     |                |              |
| CITY/TOWN Flushing ZIP C                                                                                                                                                                                                                                                                                                                             | ODE 1      | 1354         |                     |                |              |
| MUNICIPALITY(IF MORE THAN ONE, LIST ALL): New                                                                                                                                                                                                                                                                                                        | York Ci    | ty           |                     |                |              |
| COUNTY Queens                                                                                                                                                                                                                                                                                                                                        | S          | ITE SIZE (AC | RES) 0.93           |                |              |
| LATITUDE (degrees/minutes/seconds) 40 ° 45 ' 42.9 "                                                                                                                                                                                                                                                                                                  | LONG<br>73 | ITUDE (degre | es/minutes/se<br>50 | ,              | 09.4 "       |
| Complete tax map information for all tax parcels included proposed, please indicate as such by inserting "P/O" in finclude the acreage for that portion of the tax parcel in the PER THE APPLICATION INSTRUCTIONS.                                                                                                                                   | ront of th | e lot number | in the approp       | riate box belo | ow, and only |
| Parcel Address                                                                                                                                                                                                                                                                                                                                       |            | Section No.  | Block No.           | Lot No.        | Acreage      |
| 35-32 College Point Boulevard, Flushing                                                                                                                                                                                                                                                                                                              | , NY       |              | 4963                | 212            | 0.93         |
|                                                                                                                                                                                                                                                                                                                                                      |            |              |                     |                |              |
| Do the proposed site boundaries correspond to ta<br>If no, please attach an accurate map of the propse                                                                                                                                                                                                                                               |            |              |                     | ✓Yes [         | No           |
| 2. Is the required property map attached to the application?  (application will not be processed without map)  See Figure 2  ✓ Yes ✓ No                                                                                                                                                                                                              |            |              |                     |                |              |
| 3. Is the property within a designated Environmental Zone (En-zone) pursuant to Tax Law 21(b)(6)? (See DEC's website for more information)  Yes ✓ No □                                                                                                                                                                                               |            |              |                     |                |              |
| If yes, identify census tract : 871                                                                                                                                                                                                                                                                                                                  |            |              |                     |                |              |
| Percentage of property in En-zone (check one):                                                                                                                                                                                                                                                                                                       | 0-49       |              | 50-99%              | <b>√</b> 100%  | )            |
| 4. Is this application one of multiple applications for a large development project, where the development project spans more than 25 acres (see additional criteria in BCP application instructions)? ☐ Yes ✓ No                                                                                                                                    |            |              |                     |                |              |
| If yes, identify name of properties (and site numbers if available) in related BCP applications:                                                                                                                                                                                                                                                     |            |              |                     |                |              |
| 5. Is the contamination from groundwater or soil vapor solely emanating from property other than the site subject to the present application?  ☐ Yes ✓ No                                                                                                                                                                                            |            |              |                     |                |              |
| 6. Has the property previously been remediated pursuant to Titles 9, 13, or 14 of ECL Article 27, Title 5 of ECL Article 56, or Article 12 of Navigation Law?  If yes, attach relevant supporting documentation.  Portion of the property had been remediated to close Spill No.8705123. NYSDEC approval of Spill Closure is provided in Appendix D. |            |              |                     |                |              |
| 7. Are there any lands under water?                                                                                                                                                                                                                                                                                                                  |            |              |                     |                |              |