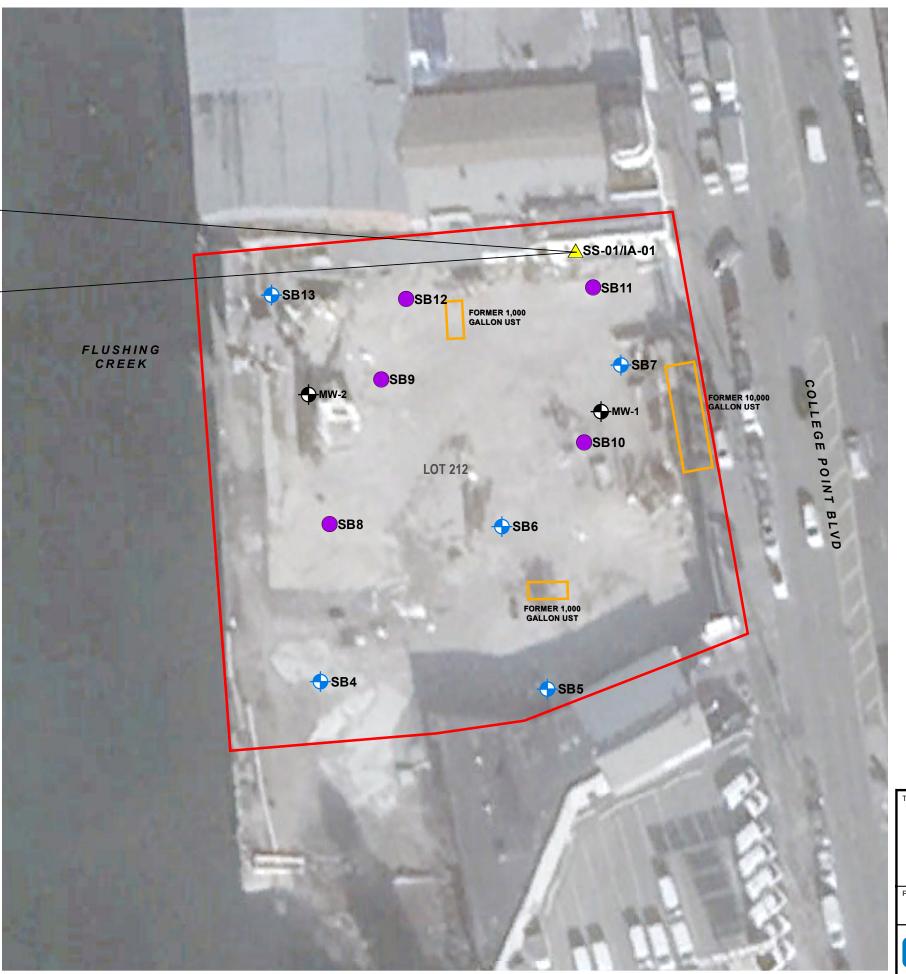

| Section III. Property's En                                                                                                                                                                                                                                                                                                                                                                                                                                                                                                                                                                                                                                                                                                                                                                                                                                        | vironmental History Ap                               | ppendix C                                              |                     |  |
|-------------------------------------------------------------------------------------------------------------------------------------------------------------------------------------------------------------------------------------------------------------------------------------------------------------------------------------------------------------------------------------------------------------------------------------------------------------------------------------------------------------------------------------------------------------------------------------------------------------------------------------------------------------------------------------------------------------------------------------------------------------------------------------------------------------------------------------------------------------------|------------------------------------------------------|--------------------------------------------------------|---------------------|--|
| All applications <b>must include</b> an Investigation Report (per ECL 27-1407(1)). The report must be sufficient to establish that the site requires remediation and contamination of environmental media on the site above applicable Standards, Criteria and Guidance (SCGs) based on the reasonably anticipated use of the property. To the extent that existing information/studies/reports are available to the requestor, please attach the following ( <i>please submit the information requested in this section in electronic format only</i> ):  1. Reports: an example of an Investigation Report is a Phase II Environmental Site Assessment report prepared in accordance with the latest American Society for Testing and Materials standard (ASTM)                                                                                                 |                                                      |                                                        |                     |  |
| E1903). Please subm<br>(PDF). Please do not                                                                                                                                                                                                                                                                                                                                                                                                                                                                                                                                                                                                                                                                                                                                                                                                                       | it a separate electronic o<br>submit paper copies of | copy of each report in Portal<br>supporting documents. | ole Document Format |  |
|                                                                                                                                                                                                                                                                                                                                                                                                                                                                                                                                                                                                                                                                                                                                                                                                                                                                   | UMMARY TABLES SHOUL                                  | NTS AND THE MEDIA WHICH A D BE INCLUDED, WITH LABOR    |                     |  |
| Contaminant Category                                                                                                                                                                                                                                                                                                                                                                                                                                                                                                                                                                                                                                                                                                                                                                                                                                              | Soil                                                 | Groundwater                                            | Soil Gas            |  |
| Petroleum                                                                                                                                                                                                                                                                                                                                                                                                                                                                                                                                                                                                                                                                                                                                                                                                                                                         | X                                                    | X                                                      | X                   |  |
| Chlorinated Solvents                                                                                                                                                                                                                                                                                                                                                                                                                                                                                                                                                                                                                                                                                                                                                                                                                                              |                                                      |                                                        |                     |  |
| Other VOCs                                                                                                                                                                                                                                                                                                                                                                                                                                                                                                                                                                                                                                                                                                                                                                                                                                                        |                                                      |                                                        |                     |  |
| SVOCs                                                                                                                                                                                                                                                                                                                                                                                                                                                                                                                                                                                                                                                                                                                                                                                                                                                             | X                                                    | X                                                      |                     |  |
| Metals                                                                                                                                                                                                                                                                                                                                                                                                                                                                                                                                                                                                                                                                                                                                                                                                                                                            | Х                                                    | Х                                                      |                     |  |
| Pesticides                                                                                                                                                                                                                                                                                                                                                                                                                                                                                                                                                                                                                                                                                                                                                                                                                                                        |                                                      |                                                        |                     |  |
| PCBs                                                                                                                                                                                                                                                                                                                                                                                                                                                                                                                                                                                                                                                                                                                                                                                                                                                              |                                                      |                                                        |                     |  |
| Other*                                                                                                                                                                                                                                                                                                                                                                                                                                                                                                                                                                                                                                                                                                                                                                                                                                                            |                                                      | X                                                      |                     |  |
| *Please describe: 1,4-Dioxane, PFOS, PFOA                                                                                                                                                                                                                                                                                                                                                                                                                                                                                                                                                                                                                                                                                                                                                                                                                         |                                                      |                                                        |                     |  |
| 3. FOR EACH IMPACTED MEDIUM INDICATED ABOVE, INCLUDE A SITE DRAWING INDICATING:  SAMPLE LOCATION DATE OF SAMPLING EVENT  KEY CONTAMINANTS AND CONCENTRATION DETECTED FOR SOIL, HIGHLIGHT IF ABOVE REASONABLY ANTICIPATED USE FOR GROUNDWATER, HIGHLIGHT EXCEEDANCES OF 6NYCRR PART 703.5 FOR SOIL GAS/ SOIL VAPOR/ INDOOR AIR, HIGHLIGHT IF ABOVE MITIGATE LEVELS ON THE NEW YORK STATE DEPARTMENT OF HEALTH MATRIX  THESE DRAWINGS ARE TO BE REPRESENTATIVE OF ALL DATA BEING RELIED UPON TO MAKE THE CASE THAT THE SITE IS IN NEED OF REMEDIATION UNDER THE BCP. DRAWINGS SHOULD NOT BE BIGGER THAN 11" X 17". THESE DRAWINGS SHOULD BE PREPARED IN ACCORDANCE WITH ANY GUIDANCE PROVIDED.  ARE THE REQUIRED MAPS INCLUDED WITH THE APPLICATION?*  (*answering No will result in an incomplete application)  4. INDICATE PAST LAND USES (CHECK ALL THAT APPLY): |                                                      |                                                        |                     |  |
| ☐ Coal Gas Manufacturing ☐ Salvage Yard ☐ Landfill                                                                                                                                                                                                                                                                                                                                                                                                                                                                                                                                                                                                                                                                                                                                                                                                                | Bulk Plant Pip                                       | ricultural Co-op                                       | Station             |  |