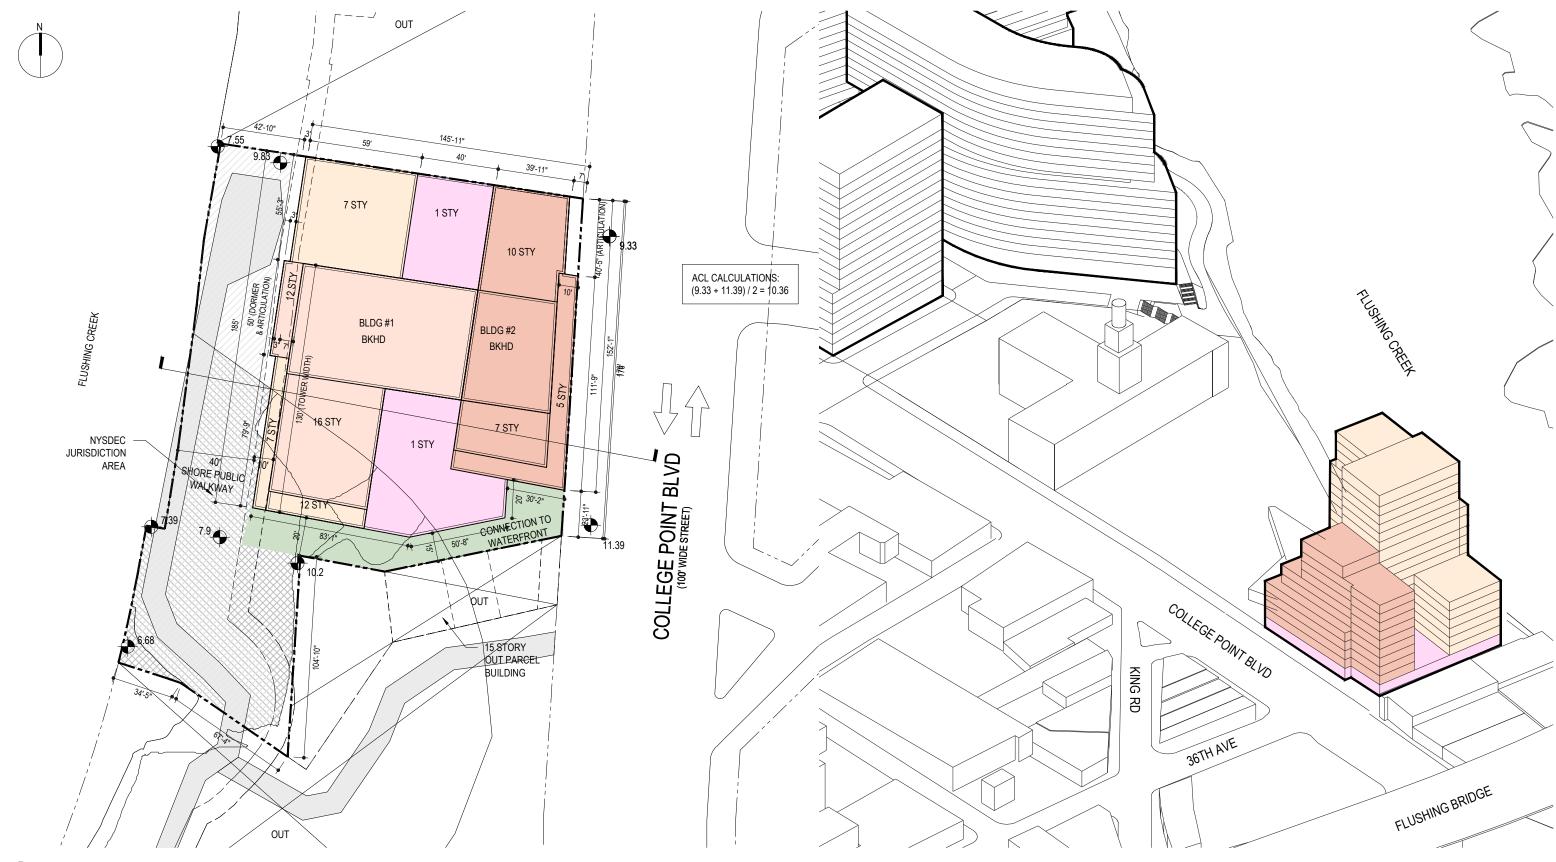

Other: asphalt plant, coal and wood yard, scrap recycling, masonry yard, lumber yard, construction material staging

| Section IV. Property Information - See Instructions for Further Guidance Appendix D                                                                                                                                                                                                                                                                  |            |              |                     |                |              |
|------------------------------------------------------------------------------------------------------------------------------------------------------------------------------------------------------------------------------------------------------------------------------------------------------------------------------------------------------|------------|--------------|---------------------|----------------|--------------|
| PROPOSED SITE NAME 4 Fulton Square                                                                                                                                                                                                                                                                                                                   |            |              |                     |                |              |
| ADDRESS/LOCATION 35-32 College Point Boule                                                                                                                                                                                                                                                                                                           | evard      |              |                     |                |              |
| CITY/TOWN Flushing ZIP C                                                                                                                                                                                                                                                                                                                             | ODE 1      | 1354         |                     |                |              |
| MUNICIPALITY(IF MORE THAN ONE, LIST ALL): New                                                                                                                                                                                                                                                                                                        | York Ci    | ty           |                     |                |              |
| COUNTY Queens                                                                                                                                                                                                                                                                                                                                        | S          | ITE SIZE (AC | RES) 0.93           |                |              |
| LATITUDE (degrees/minutes/seconds) 40 ° 45 ' 42.9 "                                                                                                                                                                                                                                                                                                  | LONG<br>73 | ITUDE (degre | es/minutes/se<br>50 | ,              | 09.4 "       |
| Complete tax map information for all tax parcels included proposed, please indicate as such by inserting "P/O" in finclude the acreage for that portion of the tax parcel in the PER THE APPLICATION INSTRUCTIONS.                                                                                                                                   | ront of th | e lot number | in the approp       | riate box belo | ow, and only |
| Parcel Address                                                                                                                                                                                                                                                                                                                                       |            | Section No.  | Block No.           | Lot No.        | Acreage      |
| 35-32 College Point Boulevard, Flushing                                                                                                                                                                                                                                                                                                              | , NY       |              | 4963                | 212            | 0.93         |
|                                                                                                                                                                                                                                                                                                                                                      |            |              |                     |                |              |
| Do the proposed site boundaries correspond to ta<br>If no, please attach an accurate map of the propse                                                                                                                                                                                                                                               |            |              |                     | ✓Yes [         | No           |
| 2. Is the required property map attached to the application?  (application will not be processed without map)  See Figure 2  ✓ Yes ✓ No                                                                                                                                                                                                              |            |              |                     |                |              |
| 3. Is the property within a designated Environmental Zone (En-zone) pursuant to Tax Law 21(b)(6)? (See DEC's website for more information)  Yes ✓ No □                                                                                                                                                                                               |            |              |                     |                |              |
| If yes, identify census tract : 871                                                                                                                                                                                                                                                                                                                  |            |              |                     |                |              |
| Percentage of property in En-zone (check one):                                                                                                                                                                                                                                                                                                       | 0-49       |              | 50-99%              | <b>√</b> 100%  | )            |
| 4. Is this application one of multiple applications for a large development project, where the development project spans more than 25 acres (see additional criteria in BCP application instructions)? ☐ Yes ✓ No                                                                                                                                    |            |              |                     |                |              |
| If yes, identify name of properties (and site numbers if available) in related BCP applications:                                                                                                                                                                                                                                                     |            |              |                     |                |              |
| 5. Is the contamination from groundwater or soil vapor solely emanating from property other than the site subject to the present application?  ☐ Yes ✓ No                                                                                                                                                                                            |            |              |                     |                |              |
| 6. Has the property previously been remediated pursuant to Titles 9, 13, or 14 of ECL Article 27, Title 5 of ECL Article 56, or Article 12 of Navigation Law?  If yes, attach relevant supporting documentation.  Portion of the property had been remediated to close Spill No.8705123. NYSDEC approval of Spill Closure is provided in Appendix D. |            |              |                     |                |              |
| 7. Are there any lands under water?                                                                                                                                                                                                                                                                                                                  |            |              |                     |                |              |