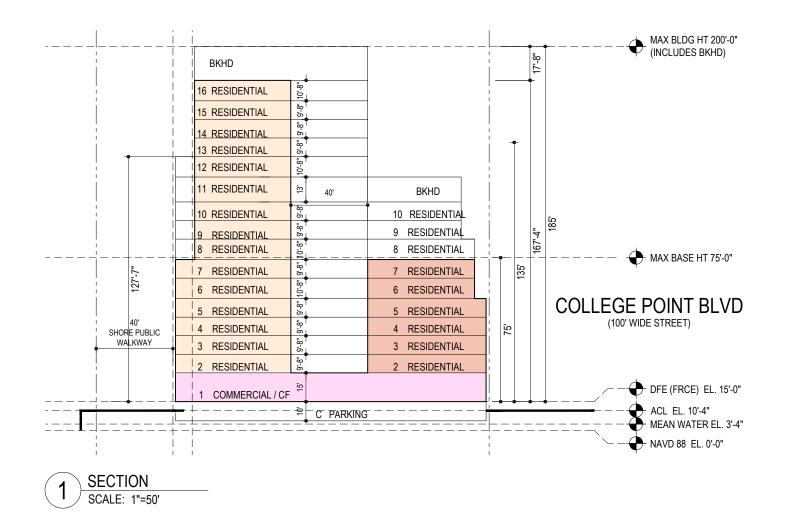

# **Brownfield Cleanup Program Application**

4 Fulton Square 35-32 College Point Boulevard Flushing, New York 11354

February 24, 2022

Prepared for:

**3532 CPB LLC** 37-12 Prince Street, PH2A Flushing, New York 11354