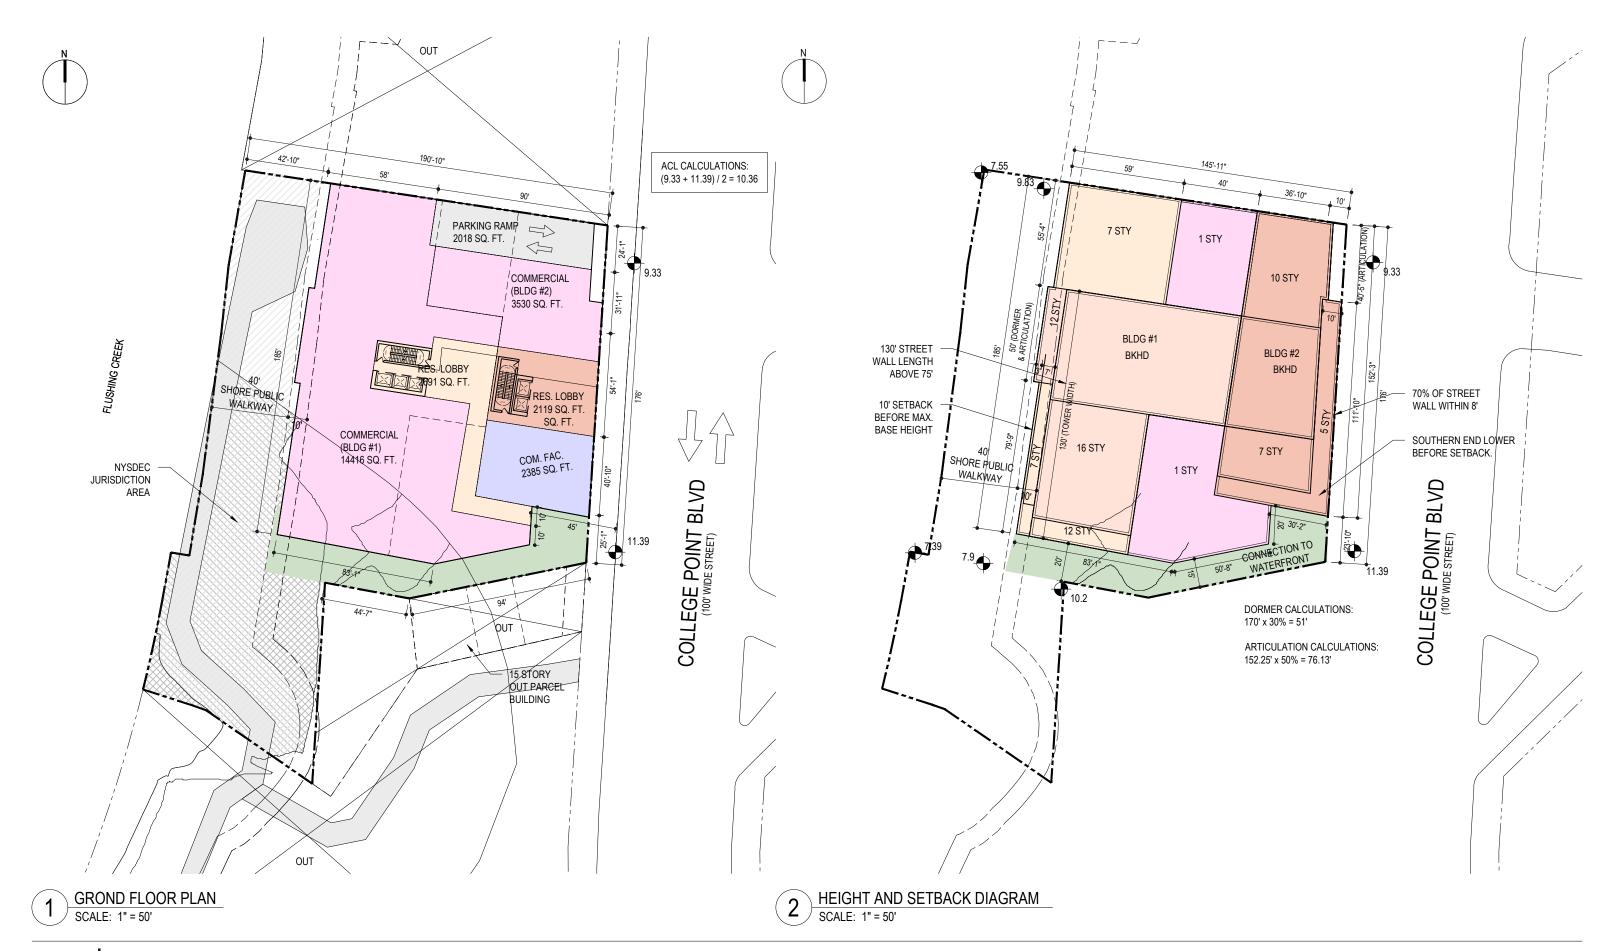

# **Brownfield Cleanup Program Application**

4 Fulton Square 35-32 College Point Boulevard Flushing, New York 11354

February 24, 2022

Prepared for:

**3532 CPB LLC** 37-12 Prince Street, PH2A Flushing, New York 11354