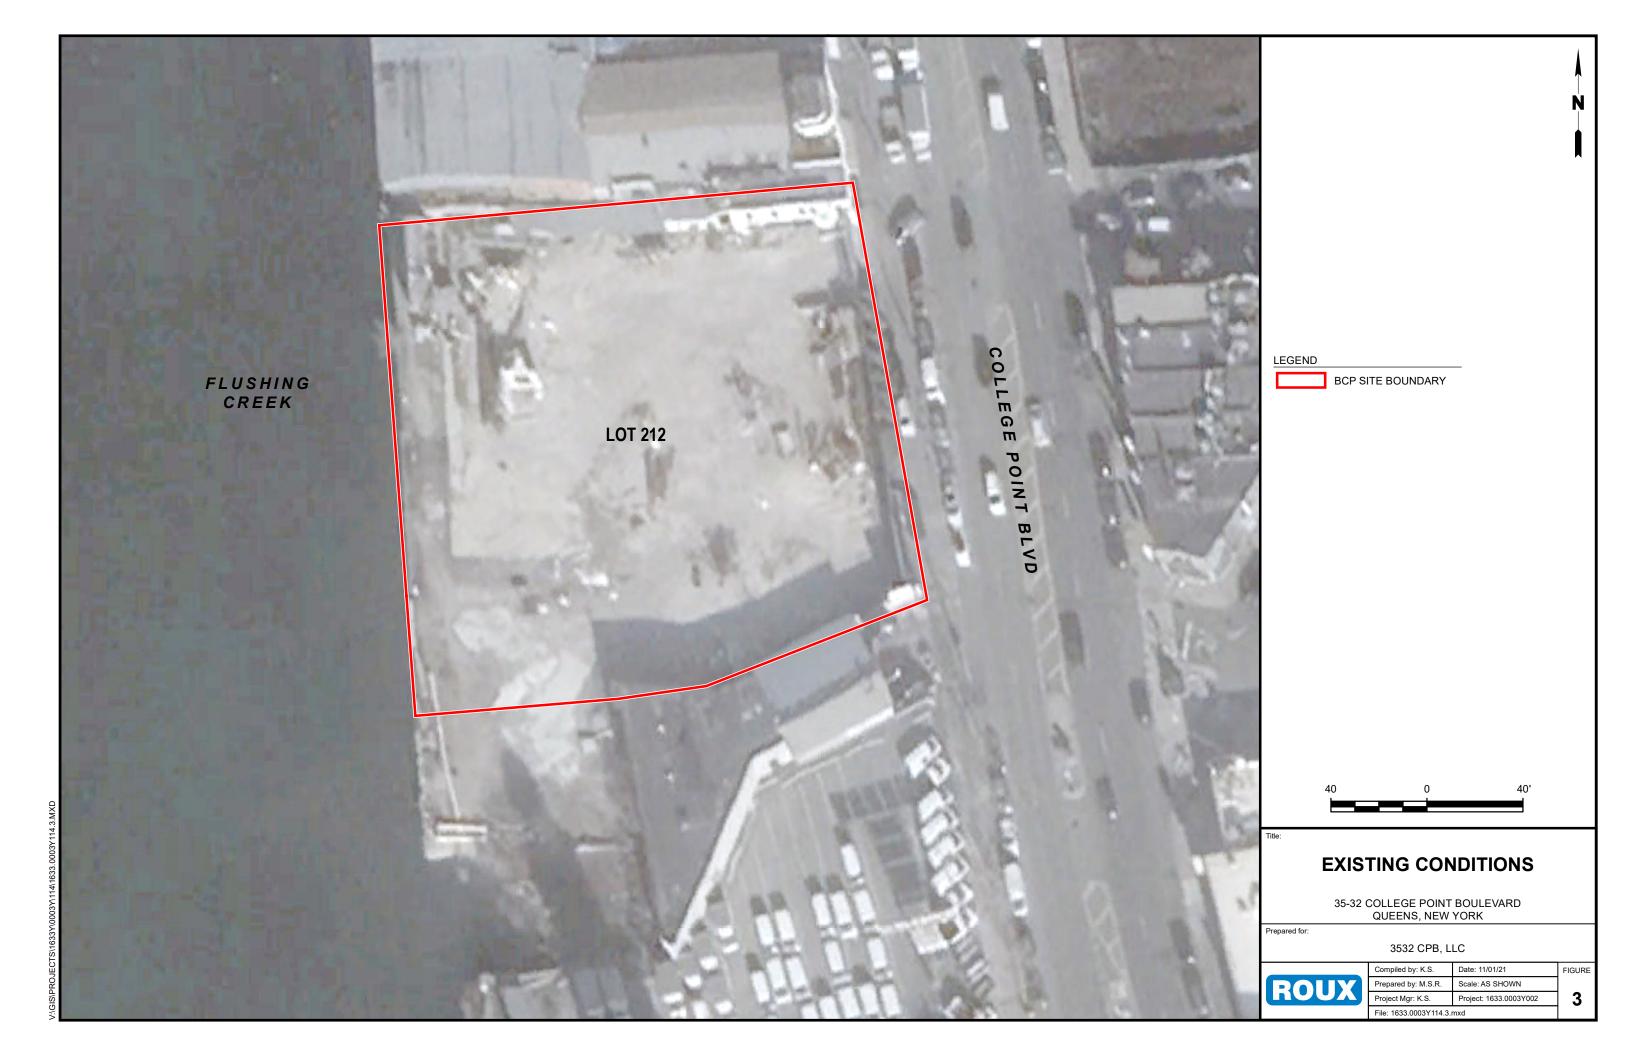

Other: asphalt plant, coal and wood yard, scrap recycling, masonry yard, lumber yard, construction material staging

| Section IV. Property Information - See Instructions for Further Guidance Appendix D                                                                                                                                                                                                                                                                  |            |              |                     |                |              |
|------------------------------------------------------------------------------------------------------------------------------------------------------------------------------------------------------------------------------------------------------------------------------------------------------------------------------------------------------|------------|--------------|---------------------|----------------|--------------|
| PROPOSED SITE NAME 4 Fulton Square                                                                                                                                                                                                                                                                                                                   |            |              |                     |                |              |
| ADDRESS/LOCATION 35-32 College Point Boule                                                                                                                                                                                                                                                                                                           | evard      |              |                     |                |              |
| CITY/TOWN Flushing ZIP C                                                                                                                                                                                                                                                                                                                             | ODE 1      | 1354         |                     |                |              |
| MUNICIPALITY(IF MORE THAN ONE, LIST ALL): New                                                                                                                                                                                                                                                                                                        | York Ci    | ty           |                     |                |              |
| COUNTY Queens                                                                                                                                                                                                                                                                                                                                        | S          | ITE SIZE (AC | RES) 0.93           |                |              |
| LATITUDE (degrees/minutes/seconds) 40 ° 45 ' 42.9 "                                                                                                                                                                                                                                                                                                  | LONG<br>73 | ITUDE (degre | es/minutes/se<br>50 | ,              | 09.4 "       |
| Complete tax map information for all tax parcels included proposed, please indicate as such by inserting "P/O" in finclude the acreage for that portion of the tax parcel in the PER THE APPLICATION INSTRUCTIONS.                                                                                                                                   | ront of th | e lot number | in the approp       | riate box belo | ow, and only |
| Parcel Address                                                                                                                                                                                                                                                                                                                                       |            | Section No.  | Block No.           | Lot No.        | Acreage      |
| 35-32 College Point Boulevard, Flushing                                                                                                                                                                                                                                                                                                              | , NY       |              | 4963                | 212            | 0.93         |
|                                                                                                                                                                                                                                                                                                                                                      |            |              |                     |                |              |
| Do the proposed site boundaries correspond to ta<br>If no, please attach an accurate map of the propse                                                                                                                                                                                                                                               |            |              |                     | ✓Yes [         | No           |
| 2. Is the required property map attached to the application?  (application will not be processed without map)  See Figure 2  ✓ Yes ✓ No                                                                                                                                                                                                              |            |              |                     |                |              |
| 3. Is the property within a designated Environmental Zone (En-zone) pursuant to Tax Law 21(b)(6)? (See DEC's website for more information)  Yes ✓ No □                                                                                                                                                                                               |            |              |                     |                |              |
| If yes, identify census tract : 871                                                                                                                                                                                                                                                                                                                  |            |              |                     |                |              |
| Percentage of property in En-zone (check one):                                                                                                                                                                                                                                                                                                       | 0-49       |              | 50-99%              | <b>√</b> 100%  | )            |
| 4. Is this application one of multiple applications for a large development project, where the development project spans more than 25 acres (see additional criteria in BCP application instructions)? ☐ Yes ✓ No                                                                                                                                    |            |              |                     |                |              |
| If yes, identify name of properties (and site numbers if available) in related BCP applications:                                                                                                                                                                                                                                                     |            |              |                     |                |              |
| 5. Is the contamination from groundwater or soil vapor solely emanating from property other than the site subject to the present application?  ☐ Yes ✓ No                                                                                                                                                                                            |            |              |                     |                |              |
| 6. Has the property previously been remediated pursuant to Titles 9, 13, or 14 of ECL Article 27, Title 5 of ECL Article 56, or Article 12 of Navigation Law?  If yes, attach relevant supporting documentation.  Portion of the property had been remediated to close Spill No.8705123. NYSDEC approval of Spill Closure is provided in Appendix D. |            |              |                     |                |              |
| 7. Are there any lands under water?                                                                                                                                                                                                                                                                                                                  |            |              |                     |                |              |