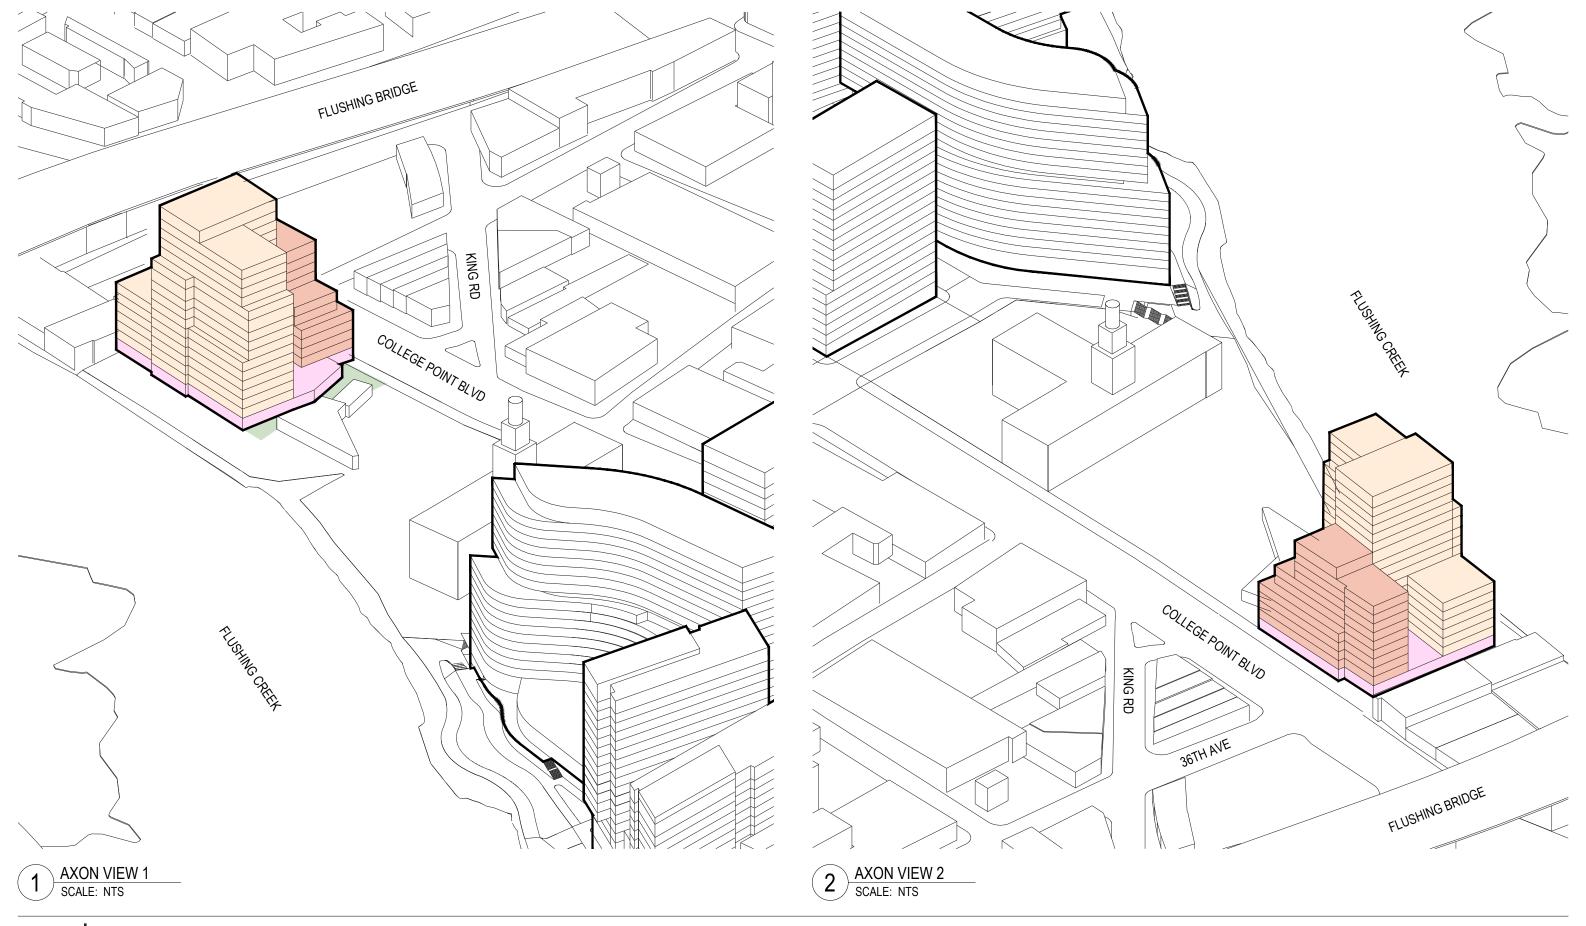

# **Brownfield Cleanup Program Application**

4 Fulton Square 35-32 College Point Boulevard Flushing, New York 11354

February 24, 2022

Prepared for:

**3532 CPB LLC** 37-12 Prince Street, PH2A Flushing, New York 11354