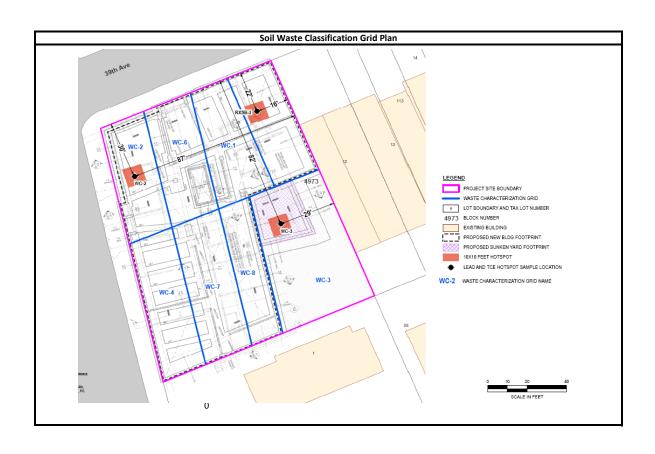

|                                                                                                               | TDD.                                                                      | Daily Activity Report                                 |                   |                            |                            |                         |                               |
|---------------------------------------------------------------------------------------------------------------|---------------------------------------------------------------------------|-------------------------------------------------------|-------------------|----------------------------|----------------------------|-------------------------|-------------------------------|
| <b>PAK</b> RF                                                                                                 |                                                                           | Magnolia Gardens                                      |                   |                            |                            |                         |                               |
| ECAN                                                                                                          |                                                                           | 39-03 College Point Boulevard, Queens, NY             |                   |                            |                            |                         |                               |
|                                                                                                               |                                                                           | BCP Site No. C241273                                  |                   |                            |                            |                         |                               |
|                                                                                                               |                                                                           |                                                       | General Site In   | formation                  |                            |                         |                               |
| Date:                                                                                                         |                                                                           |                                                       |                   |                            | Tuesday, M                 | ay 7, 2024              |                               |
| Weather:                                                                                                      | 59-79°F, Sunny                                                            |                                                       |                   |                            |                            |                         |                               |
| Wind Direction/Speed (towards): SW @ 1-8 mph                                                                  |                                                                           |                                                       |                   |                            |                            |                         |                               |
| AKRF Personnel on Site: C. Johnston                                                                           |                                                                           |                                                       |                   |                            |                            |                         |                               |
| AKRF Equipment on Site: Mini RAE 3000 Photoionization Detectors [(PID) x3] and DustTrak Aerosol Monitors (x3) |                                                                           |                                                       |                   |                            |                            |                         | Aerosol Monitors (x3)         |
| Visitors:                                                                                                     |                                                                           | None                                                  |                   |                            |                            |                         |                               |
|                                                                                                               |                                                                           |                                                       | Contractor In     | formation                  |                            |                         |                               |
|                                                                                                               | Subcontracto                                                              | or                                                    |                   |                            |                            |                         |                               |
|                                                                                                               | Archstone Builde                                                          | rs LLC                                                |                   |                            | General Contractor (GC)    |                         |                               |
|                                                                                                               | Capstone Contraction                                                      | ng Corp.                                              |                   |                            |                            | Foundation Contractor   |                               |
|                                                                                                               |                                                                           | Description and Location of Work Activities Performed |                   |                            |                            |                         |                               |
| Approximately 320 cu                                                                                          | ubic yards of non-hazardous soil was                                      | excavated from 0                                      | Grids WC-7 and \  | NC-8 and expo              | rted to the Cl             | ean Earth of Carteret f | acility located in NJ.        |
| Excavation and gradin                                                                                         | ng occurred in Grid WC-4. Grouted SC                                      | E piles in Grid W                                     | C-7.              |                            |                            |                         |                               |
|                                                                                                               |                                                                           | •                                                     | rial Disposal Tra | cking Informa              | tion                       |                         |                               |
|                                                                                                               |                                                                           |                                                       |                   |                            |                            |                         |                               |
| Destination                                                                                                   | on Facility/Material Type                                                 | Daily Trucks                                          | Total Trucks      | Daily Approx.<br>Cubic Yds | Total Approx.<br>Cubic Yds | Total Site Loads        | Total Approximate Cubic Yards |
| Clean Earth of North Jersey (CENJ)/(haz lead soil)                                                            |                                                                           | 0                                                     | 7                 | 0                          | 140                        |                         |                               |
| Clean Earth of North Jersey (CENJ)/(haz TCE soil)                                                             |                                                                           | 0                                                     | 6                 | 0                          | 120                        |                         |                               |
| Bayshore Soil Management, LLC (Bayshore)                                                                      |                                                                           | 0                                                     | 121               | 0                          | 2,420                      | 163                     | 3,260                         |
| River Front Recycling (C&D)                                                                                   |                                                                           | 0                                                     | 13                | 0                          | 260                        |                         |                               |
| Clean Earth of Carteret (CEC)                                                                                 |                                                                           | 16                                                    | 16                | 320                        | 320                        |                         |                               |
|                                                                                                               |                                                                           | Impo                                                  | rt Material Trac  | king Informat              | ion                        |                         |                               |
| Origin Facility                                                                                               |                                                                           | Daily Trucks                                          | Total Trucks      | Daily Tonnage              | Total Tonnage              | Total Site Loads        | Total Quantity (tons)         |
| Vulcan, Wantage or Hamburg Quarry                                                                             |                                                                           | 0                                                     | 6                 | 0.00                       | 134.15                     | 6                       | 134.15                        |
|                                                                                                               |                                                                           | C                                                     | AMP Air Monito    | oring Results              |                            |                         |                               |
|                                                                                                               | UPWIND                                                                    |                                                       |                   |                            | DOWNWIND                   |                         |                               |
| Odors:                                                                                                        |                                                                           | None                                                  |                   |                            |                            | None                    |                               |
| VOC Action Level Exceedance(s):                                                                               |                                                                           | None                                                  |                   |                            |                            | None                    |                               |
| Particulate Action Level Exceedance(s):                                                                       |                                                                           | None                                                  |                   |                            |                            | 2                       |                               |
| Maximum VOC Level (ppm) 15-min avg:                                                                           |                                                                           | 0.2448                                                |                   |                            |                            | 0.1976                  |                               |
| Maximum Particulate                                                                                           | Level (mg/m³) 15-min avg:                                                 | 0.0368                                                |                   |                            |                            | 0.4431                  |                               |
| Downwind CAMP sta                                                                                             | ons: The Downwind CAMP Station red<br>tion was moved away and the particu |                                                       |                   |                            | -                          | -                       |                               |
| were required.                                                                                                |                                                                           |                                                       | Additional Inf    | formation                  |                            |                         |                               |
|                                                                                                               | T                                                                         |                                                       | Auditional IIII   | o mation                   |                            |                         |                               |
| Planned Work Activity for<br>Next Day/Week:                                                                   |                                                                           |                                                       |                   |                            |                            |                         |                               |
| Comments:                                                                                                     | None.                                                                     |                                                       |                   |                            |                            |                         |                               |