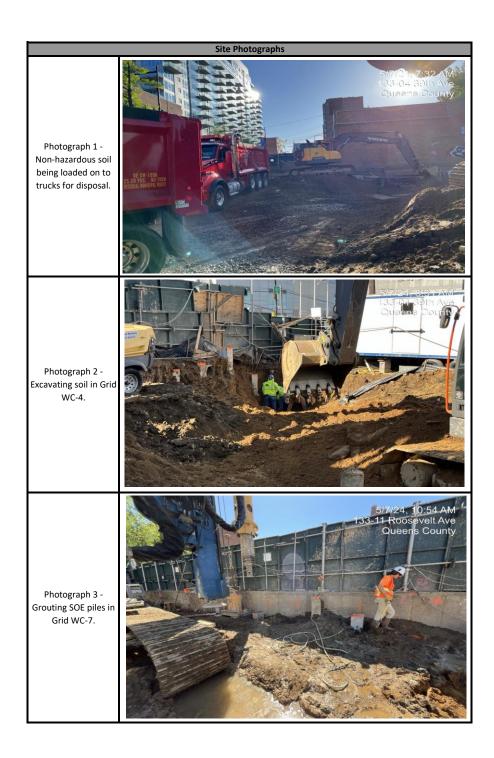

|                                                                                                               | TDD.                                                                      | Daily Activity Report                                 |                   |                            |                            |                         |                               |
|---------------------------------------------------------------------------------------------------------------|---------------------------------------------------------------------------|-------------------------------------------------------|-------------------|----------------------------|----------------------------|-------------------------|-------------------------------|
| <b>PAK</b> RF                                                                                                 |                                                                           | Magnolia Gardens                                      |                   |                            |                            |                         |                               |
| ECAN                                                                                                          |                                                                           | 39-03 College Point Boulevard, Queens, NY             |                   |                            |                            |                         |                               |
|                                                                                                               |                                                                           | BCP Site No. C241273                                  |                   |                            |                            |                         |                               |
|                                                                                                               |                                                                           |                                                       | General Site In   | formation                  |                            |                         |                               |
| Date:                                                                                                         |                                                                           |                                                       |                   |                            | Tuesday, M                 | ay 7, 2024              |                               |
| Weather:                                                                                                      | 59-79°F, Sunny                                                            |                                                       |                   |                            |                            |                         |                               |
| Wind Direction/Speed (towards): SW @ 1-8 mph                                                                  |                                                                           |                                                       |                   |                            |                            |                         |                               |
| AKRF Personnel on Site: C. Johnston                                                                           |                                                                           |                                                       |                   |                            |                            |                         |                               |
| AKRF Equipment on Site: Mini RAE 3000 Photoionization Detectors [(PID) x3] and DustTrak Aerosol Monitors (x3) |                                                                           |                                                       |                   |                            |                            |                         | Aerosol Monitors (x3)         |
| Visitors:                                                                                                     |                                                                           | None                                                  |                   |                            |                            |                         |                               |
|                                                                                                               |                                                                           |                                                       | Contractor In     | formation                  |                            |                         |                               |
|                                                                                                               | Subcontracto                                                              | or                                                    |                   |                            |                            |                         |                               |
|                                                                                                               | Archstone Builde                                                          | rs LLC                                                |                   |                            | General Contractor (GC)    |                         |                               |
|                                                                                                               | Capstone Contraction                                                      | ng Corp.                                              |                   |                            |                            | Foundation Contractor   |                               |
|                                                                                                               |                                                                           | Description and Location of Work Activities Performed |                   |                            |                            |                         |                               |
| Approximately 320 cu                                                                                          | ubic yards of non-hazardous soil was                                      | excavated from 0                                      | Grids WC-7 and \  | NC-8 and expo              | rted to the Cl             | ean Earth of Carteret f | acility located in NJ.        |
| Excavation and gradin                                                                                         | ng occurred in Grid WC-4. Grouted SC                                      | E piles in Grid W                                     | C-7.              |                            |                            |                         |                               |
|                                                                                                               |                                                                           | •                                                     | rial Disposal Tra | cking Informa              | tion                       |                         |                               |
|                                                                                                               |                                                                           |                                                       |                   |                            |                            |                         |                               |
| Destination                                                                                                   | on Facility/Material Type                                                 | Daily Trucks                                          | Total Trucks      | Daily Approx.<br>Cubic Yds | Total Approx.<br>Cubic Yds | Total Site Loads        | Total Approximate Cubic Yards |
| Clean Earth of North Jersey (CENJ)/(haz lead soil)                                                            |                                                                           | 0                                                     | 7                 | 0                          | 140                        |                         |                               |
| Clean Earth of North Jersey (CENJ)/(haz TCE soil)                                                             |                                                                           | 0                                                     | 6                 | 0                          | 120                        |                         |                               |
| Bayshore Soil Management, LLC (Bayshore)                                                                      |                                                                           | 0                                                     | 121               | 0                          | 2,420                      | 163                     | 3,260                         |
| River Front Recycling (C&D)                                                                                   |                                                                           | 0                                                     | 13                | 0                          | 260                        |                         |                               |
| Clean Earth of Carteret (CEC)                                                                                 |                                                                           | 16                                                    | 16                | 320                        | 320                        |                         |                               |
|                                                                                                               |                                                                           | Impo                                                  | rt Material Trac  | king Informat              | ion                        |                         |                               |
| Origin Facility                                                                                               |                                                                           | Daily Trucks                                          | Total Trucks      | Daily Tonnage              | Total Tonnage              | Total Site Loads        | Total Quantity (tons)         |
| Vulcan, Wantage or Hamburg Quarry                                                                             |                                                                           | 0                                                     | 6                 | 0.00                       | 134.15                     | 6                       | 134.15                        |
|                                                                                                               |                                                                           | C                                                     | AMP Air Monito    | oring Results              |                            |                         |                               |
|                                                                                                               | UPWIND                                                                    |                                                       |                   |                            | DOWNWIND                   |                         |                               |
| Odors:                                                                                                        |                                                                           | None                                                  |                   |                            |                            | None                    |                               |
| VOC Action Level Exceedance(s):                                                                               |                                                                           | None                                                  |                   |                            |                            | None                    |                               |
| Particulate Action Level Exceedance(s):                                                                       |                                                                           | None                                                  |                   |                            |                            | 2                       |                               |
| Maximum VOC Level (ppm) 15-min avg:                                                                           |                                                                           | 0.2448                                                |                   |                            |                            | 0.1976                  |                               |
| Maximum Particulate                                                                                           | Level (mg/m³) 15-min avg:                                                 | 0.0368                                                |                   |                            |                            | 0.4431                  |                               |
| Downwind CAMP sta                                                                                             | ons: The Downwind CAMP Station red<br>tion was moved away and the particu |                                                       |                   |                            | -                          | -                       |                               |
| were required.                                                                                                |                                                                           |                                                       | Additional Inf    | formation                  |                            |                         |                               |
|                                                                                                               | T                                                                         |                                                       | Auditional IIII   | o mation                   |                            |                         |                               |
| Planned Work Activity for<br>Next Day/Week:                                                                   |                                                                           |                                                       |                   |                            |                            |                         |                               |
| Comments:                                                                                                     | None.                                                                     |                                                       |                   |                            |                            |                         |                               |