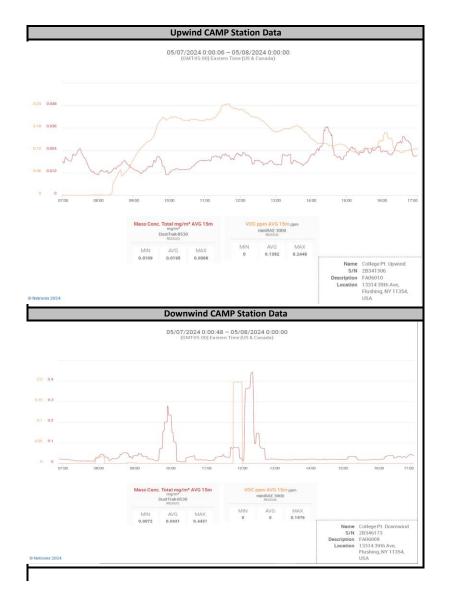

|                                                                                                               | TDD.                                                                      | Daily Activity Report                                 |                   |                            |                            |                         |                               |
|---------------------------------------------------------------------------------------------------------------|---------------------------------------------------------------------------|-------------------------------------------------------|-------------------|----------------------------|----------------------------|-------------------------|-------------------------------|
| <b>PAK</b> RF                                                                                                 |                                                                           | Magnolia Gardens                                      |                   |                            |                            |                         |                               |
| ECAN                                                                                                          |                                                                           | 39-03 College Point Boulevard, Queens, NY             |                   |                            |                            |                         |                               |
|                                                                                                               |                                                                           | BCP Site No. C241273                                  |                   |                            |                            |                         |                               |
|                                                                                                               |                                                                           |                                                       | General Site In   | formation                  |                            |                         |                               |
| Date:                                                                                                         |                                                                           |                                                       |                   |                            | Tuesday, M                 | ay 7, 2024              |                               |
| Weather:                                                                                                      | 59-79°F, Sunny                                                            |                                                       |                   |                            |                            |                         |                               |
| Wind Direction/Speed (towards): SW @ 1-8 mph                                                                  |                                                                           |                                                       |                   |                            |                            |                         |                               |
| AKRF Personnel on Site: C. Johnston                                                                           |                                                                           |                                                       |                   |                            |                            |                         |                               |
| AKRF Equipment on Site: Mini RAE 3000 Photoionization Detectors [(PID) x3] and DustTrak Aerosol Monitors (x3) |                                                                           |                                                       |                   |                            |                            |                         | Aerosol Monitors (x3)         |
| Visitors:                                                                                                     |                                                                           | None                                                  |                   |                            |                            |                         |                               |
|                                                                                                               |                                                                           |                                                       | Contractor In     | formation                  |                            |                         |                               |
|                                                                                                               | Subcontracto                                                              | or                                                    |                   |                            |                            |                         |                               |
|                                                                                                               | Archstone Builde                                                          | rs LLC                                                |                   |                            | General Contractor (GC)    |                         |                               |
|                                                                                                               | Capstone Contraction                                                      | ng Corp.                                              |                   |                            |                            | Foundation Contractor   |                               |
|                                                                                                               |                                                                           | Description and Location of Work Activities Performed |                   |                            |                            |                         |                               |
| Approximately 320 cu                                                                                          | ubic yards of non-hazardous soil was                                      | excavated from 0                                      | Grids WC-7 and \  | NC-8 and expo              | rted to the Cl             | ean Earth of Carteret f | acility located in NJ.        |
| Excavation and gradin                                                                                         | ng occurred in Grid WC-4. Grouted SC                                      | E piles in Grid W                                     | C-7.              |                            |                            |                         |                               |
|                                                                                                               |                                                                           | •                                                     | rial Disposal Tra | cking Informa              | tion                       |                         |                               |
|                                                                                                               |                                                                           |                                                       |                   |                            |                            |                         |                               |
| Destination                                                                                                   | on Facility/Material Type                                                 | Daily Trucks                                          | Total Trucks      | Daily Approx.<br>Cubic Yds | Total Approx.<br>Cubic Yds | Total Site Loads        | Total Approximate Cubic Yards |
| Clean Earth of North Jersey (CENJ)/(haz lead soil)                                                            |                                                                           | 0                                                     | 7                 | 0                          | 140                        |                         |                               |
| Clean Earth of North Jersey (CENJ)/(haz TCE soil)                                                             |                                                                           | 0                                                     | 6                 | 0                          | 120                        |                         |                               |
| Bayshore Soil Management, LLC (Bayshore)                                                                      |                                                                           | 0                                                     | 121               | 0                          | 2,420                      | 163                     | 3,260                         |
| River Front Recycling (C&D)                                                                                   |                                                                           | 0                                                     | 13                | 0                          | 260                        |                         |                               |
| Clean Earth of Carteret (CEC)                                                                                 |                                                                           | 16                                                    | 16                | 320                        | 320                        |                         |                               |
|                                                                                                               |                                                                           | Impo                                                  | rt Material Trac  | king Informat              | ion                        |                         |                               |
| Origin Facility                                                                                               |                                                                           | Daily Trucks                                          | Total Trucks      | Daily Tonnage              | Total Tonnage              | Total Site Loads        | Total Quantity (tons)         |
| Vulcan, Wantage or Hamburg Quarry                                                                             |                                                                           | 0                                                     | 6                 | 0.00                       | 134.15                     | 6                       | 134.15                        |
|                                                                                                               |                                                                           | C                                                     | AMP Air Monito    | oring Results              |                            |                         |                               |
|                                                                                                               | UPWIND                                                                    |                                                       |                   |                            | DOWNWIND                   |                         |                               |
| Odors:                                                                                                        |                                                                           | None                                                  |                   |                            |                            | None                    |                               |
| VOC Action Level Exceedance(s):                                                                               |                                                                           | None                                                  |                   |                            |                            | None                    |                               |
| Particulate Action Level Exceedance(s):                                                                       |                                                                           | None                                                  |                   |                            |                            | 2                       |                               |
| Maximum VOC Level (ppm) 15-min avg:                                                                           |                                                                           | 0.2448                                                |                   |                            |                            | 0.1976                  |                               |
| Maximum Particulate                                                                                           | Level (mg/m³) 15-min avg:                                                 | 0.0368                                                |                   |                            |                            | 0.4431                  |                               |
| Downwind CAMP sta                                                                                             | ons: The Downwind CAMP Station red<br>tion was moved away and the particu |                                                       |                   |                            | -                          | -                       |                               |
| were required.                                                                                                |                                                                           |                                                       | Additional Inf    | formation                  |                            |                         |                               |
|                                                                                                               | T                                                                         |                                                       | Auditional IIII   | o mation                   |                            |                         |                               |
| Planned Work Activity for<br>Next Day/Week:                                                                   |                                                                           |                                                       |                   |                            |                            |                         |                               |
| Comments:                                                                                                     | None.                                                                     |                                                       |                   |                            |                            |                         |                               |