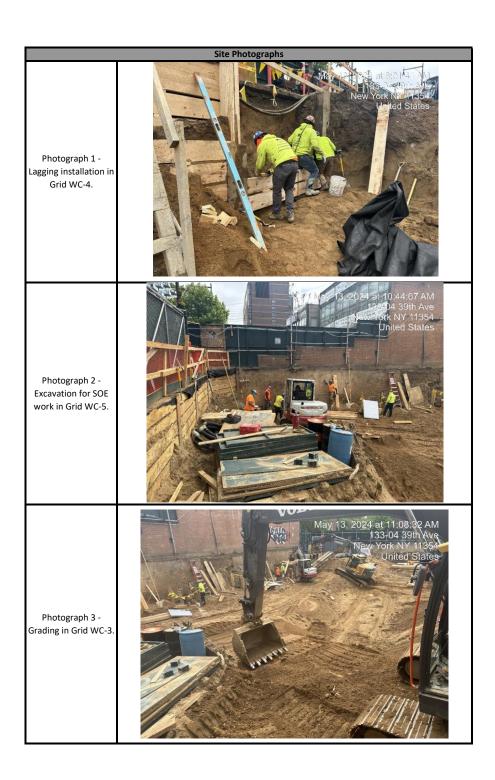

|                                                                                | Daily Activity Report |                                                                                       |                            |                            |                         |                               |  |
|--------------------------------------------------------------------------------|-----------------------|---------------------------------------------------------------------------------------|----------------------------|----------------------------|-------------------------|-------------------------------|--|
| <b>PAK</b> RF                                                                  |                       | Magnolia Gardens                                                                      |                            |                            |                         |                               |  |
| MAINTH.                                                                        |                       |                                                                                       | 39-03 C                    |                            | oulevard, Queens, NY    |                               |  |
| )                                                                              |                       | 0 160 1                                                                               |                            | BCP Site No                | o. C241273              |                               |  |
| Date:                                                                          |                       | General Site I                                                                        | nformation                 | Monday M                   | av 12 2024              |                               |  |
| Weather:                                                                       |                       | Monday, May 13, 2024<br>46-67°F, Sunny                                                |                            |                            |                         |                               |  |
| Weather: Wind Direction/Speed (towards):                                       |                       | 40-67 F, Sunny<br>SW @ 5 mph                                                          |                            |                            |                         |                               |  |
| AKRF Personnel on Site:                                                        |                       | Madelyn Fleming                                                                       |                            |                            |                         |                               |  |
| AKRF Equipment on Site:                                                        |                       | Mini RAE 3000 Photoionization Detectors [(PID) x3] and DustTrak Aerosol Monitors (x3) |                            |                            |                         |                               |  |
| Visitors:                                                                      |                       | None                                                                                  |                            |                            |                         |                               |  |
|                                                                                |                       | Contractor In                                                                         | formation                  |                            |                         |                               |  |
| Subcontra                                                                      | ictor                 |                                                                                       |                            |                            |                         |                               |  |
| Archstone Bu                                                                   | lders LLC             | s LLC                                                                                 |                            |                            | General Contractor (GC) |                               |  |
| Capstone Contra                                                                |                       | ng Corp.                                                                              |                            |                            | Foundation Contractor   |                               |  |
| Description and Location of Work Activities Performed                          |                       |                                                                                       |                            |                            |                         |                               |  |
| Excavation and grading occurred in Grids WC-3, WC-4,                           | and WC-5. As part o   | f the SOE, install                                                                    | ed lagging and             | l worked on u              | nderpinning in Grids W  | C-3, WC-4 and WC-5.           |  |
| Poured concrete for SOE heel blocks in Grid WC-5.                              |                       |                                                                                       |                            |                            |                         |                               |  |
|                                                                                | Mate                  | erial Disposal Tra                                                                    | cking Informa              | ition                      |                         |                               |  |
| Destination Facility/Material Type                                             | Daily Trucks          | Total Trucks                                                                          | Daily Approx.<br>Cubic Yds | Total Approx.<br>Cubic Yds | Total Site Loads        | Total Approximate Cubic Yards |  |
| Clean Earth of North Jersey (CENJ)/(haz lead soil)                             | 0                     | 7                                                                                     | 0                          | 140                        |                         |                               |  |
| Clean Earth of North Jersey (CENJ)/(haz TCE soil)                              | 0                     | 6                                                                                     | 0                          | 120                        |                         |                               |  |
| Bayshore Soil Management, LLC (Bayshore)                                       | 0                     | 190                                                                                   | 0                          | 3,800                      | 232                     | 4,640                         |  |
| River Front Recycling (C&D)                                                    | 0                     | 13                                                                                    | 0                          | 260                        |                         |                               |  |
| Clean Earth of Carteret (CEC)                                                  | 0                     | 16                                                                                    | 0                          | 320                        |                         |                               |  |
|                                                                                | Impo                  | ort Material Tra                                                                      | cking Informat             | tion                       |                         |                               |  |
| Origin Facility                                                                | Daily Trucks          | Total Trucks                                                                          | Daily Tonnage              | Total Tonnage              | Total Site Loads        | Total Quantity (tons)         |  |
| Vulcan, Wantage or Hamburg Quarry                                              | 0                     | 7                                                                                     | 0.00                       | 156.15                     | 7                       | 156.15                        |  |
|                                                                                | (                     | CAMP Air Monit                                                                        |                            |                            |                         |                               |  |
| CAMP Station UPWIND                                                            |                       |                                                                                       | ND                         |                            | DOWNWIND                |                               |  |
| dors: None                                                                     |                       |                                                                                       |                            | None                       |                         |                               |  |
| /OC Action Level Exceedance(s):                                                |                       | None                                                                                  |                            |                            | None                    |                               |  |
| Particulate Action Level Exceedance(s):                                        | None                  |                                                                                       |                            | None                       |                         |                               |  |
| Maximum VOC Level (ppm) 15-min avg:                                            | 0.1705<br>0.0801      |                                                                                       |                            |                            | 0.0910                  |                               |  |
| Maximum Particulate Level (mg/m³) 15-min avg:                                  |                       |                                                                                       |                            |                            | 0.0580                  |                               |  |
| CAMP Response Actions: None                                                    |                       |                                                                                       |                            |                            |                         |                               |  |
|                                                                                |                       | Additional In                                                                         | formation                  |                            |                         |                               |  |
|                                                                                |                       |                                                                                       |                            |                            |                         |                               |  |
| Planned Work Activity for<br>Next Day/Week: Continued export of soil offsite f | or disposal.          |                                                                                       |                            |                            |                         |                               |  |