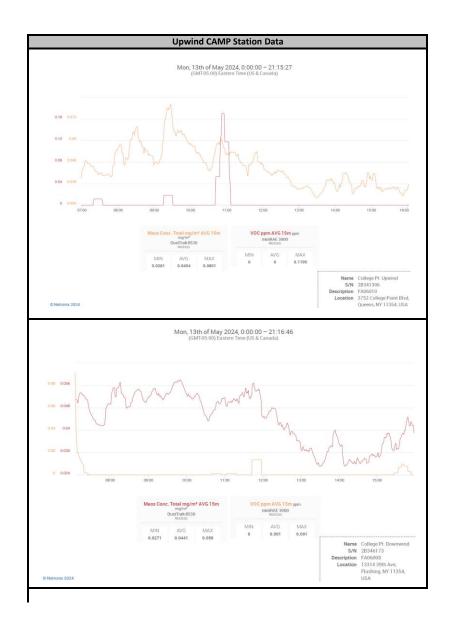

|                                                                                | Daily Activity Report |                                                                                       |                            |                            |                         |                               |  |
|--------------------------------------------------------------------------------|-----------------------|---------------------------------------------------------------------------------------|----------------------------|----------------------------|-------------------------|-------------------------------|--|
| <b>PAK</b> RF                                                                  |                       | Magnolia Gardens                                                                      |                            |                            |                         |                               |  |
| MAINTH.                                                                        |                       |                                                                                       | 39-03 C                    |                            | oulevard, Queens, NY    |                               |  |
| )                                                                              |                       | 0 160 1                                                                               |                            | BCP Site No                | o. C241273              |                               |  |
| Date:                                                                          |                       | General Site I                                                                        | nformation                 | Monday M                   | av 12 2024              |                               |  |
| Weather:                                                                       |                       | Monday, May 13, 2024<br>46-67°F, Sunny                                                |                            |                            |                         |                               |  |
| Weather: Wind Direction/Speed (towards):                                       |                       | 40-67 F, Sunny<br>SW @ 5 mph                                                          |                            |                            |                         |                               |  |
| AKRF Personnel on Site:                                                        |                       | Madelyn Fleming                                                                       |                            |                            |                         |                               |  |
| AKRF Equipment on Site:                                                        |                       | Mini RAE 3000 Photoionization Detectors [(PID) x3] and DustTrak Aerosol Monitors (x3) |                            |                            |                         |                               |  |
| Visitors:                                                                      |                       | None                                                                                  |                            |                            |                         |                               |  |
|                                                                                |                       | Contractor In                                                                         | formation                  |                            |                         |                               |  |
| Subcontra                                                                      | ictor                 |                                                                                       |                            |                            |                         |                               |  |
| Archstone Bu                                                                   | lders LLC             | s LLC                                                                                 |                            |                            | General Contractor (GC) |                               |  |
| Capstone Contra                                                                |                       | ng Corp.                                                                              |                            |                            | Foundation Contractor   |                               |  |
| Description and Location of Work Activities Performed                          |                       |                                                                                       |                            |                            |                         |                               |  |
| Excavation and grading occurred in Grids WC-3, WC-4,                           | and WC-5. As part o   | f the SOE, install                                                                    | ed lagging and             | l worked on u              | nderpinning in Grids W  | C-3, WC-4 and WC-5.           |  |
| Poured concrete for SOE heel blocks in Grid WC-5.                              |                       |                                                                                       |                            |                            |                         |                               |  |
|                                                                                | Mate                  | erial Disposal Tra                                                                    | cking Informa              | ition                      |                         |                               |  |
| Destination Facility/Material Type                                             | Daily Trucks          | Total Trucks                                                                          | Daily Approx.<br>Cubic Yds | Total Approx.<br>Cubic Yds | Total Site Loads        | Total Approximate Cubic Yards |  |
| Clean Earth of North Jersey (CENJ)/(haz lead soil)                             | 0                     | 7                                                                                     | 0                          | 140                        |                         |                               |  |
| Clean Earth of North Jersey (CENJ)/(haz TCE soil)                              | 0                     | 6                                                                                     | 0                          | 120                        |                         |                               |  |
| Bayshore Soil Management, LLC (Bayshore)                                       | 0                     | 190                                                                                   | 0                          | 3,800                      | 232                     | 4,640                         |  |
| River Front Recycling (C&D)                                                    | 0                     | 13                                                                                    | 0                          | 260                        |                         |                               |  |
| Clean Earth of Carteret (CEC)                                                  | 0                     | 16                                                                                    | 0                          | 320                        |                         |                               |  |
|                                                                                | Impo                  | ort Material Tra                                                                      | cking Informat             | tion                       |                         |                               |  |
| Origin Facility                                                                | Daily Trucks          | Total Trucks                                                                          | Daily Tonnage              | Total Tonnage              | Total Site Loads        | Total Quantity (tons)         |  |
| Vulcan, Wantage or Hamburg Quarry                                              | 0                     | 7                                                                                     | 0.00                       | 156.15                     | 7                       | 156.15                        |  |
|                                                                                | (                     | CAMP Air Monit                                                                        |                            |                            |                         |                               |  |
| CAMP Station UPWIND                                                            |                       |                                                                                       | ND                         |                            | DOWNWIND                |                               |  |
| dors: None                                                                     |                       |                                                                                       |                            | None                       |                         |                               |  |
| /OC Action Level Exceedance(s):                                                |                       | None                                                                                  |                            |                            | None                    |                               |  |
| Particulate Action Level Exceedance(s):                                        | None                  |                                                                                       |                            | None                       |                         |                               |  |
| Maximum VOC Level (ppm) 15-min avg:                                            | 0.1705<br>0.0801      |                                                                                       |                            |                            | 0.0910                  |                               |  |
| Maximum Particulate Level (mg/m³) 15-min avg:                                  |                       |                                                                                       |                            |                            | 0.0580                  |                               |  |
| CAMP Response Actions: None                                                    |                       |                                                                                       |                            |                            |                         |                               |  |
|                                                                                |                       | Additional In                                                                         | formation                  |                            |                         |                               |  |
|                                                                                |                       |                                                                                       |                            |                            |                         |                               |  |
| Planned Work Activity for<br>Next Day/Week: Continued export of soil offsite f | or disposal.          |                                                                                       |                            |                            |                         |                               |  |