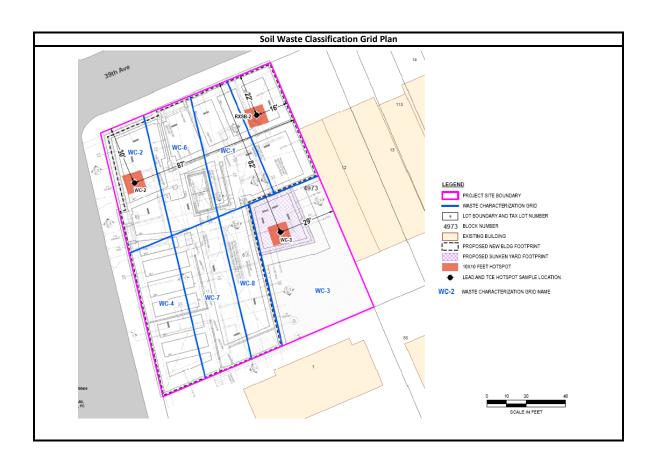

|                                                                                | Daily Activity Report |                                                                                       |                            |                            |                         |                               |  |
|--------------------------------------------------------------------------------|-----------------------|---------------------------------------------------------------------------------------|----------------------------|----------------------------|-------------------------|-------------------------------|--|
| <b>PAK</b> RF                                                                  |                       | Magnolia Gardens                                                                      |                            |                            |                         |                               |  |
| MAINTH.                                                                        |                       |                                                                                       | 39-03 C                    |                            | oulevard, Queens, NY    |                               |  |
| )                                                                              |                       | 0 160 1                                                                               |                            | BCP Site No                | o. C241273              |                               |  |
| Date:                                                                          |                       | General Site I                                                                        | nformation                 | Monday M                   | av 12 2024              |                               |  |
| Weather:                                                                       |                       | Monday, May 13, 2024<br>46-67°F, Sunny                                                |                            |                            |                         |                               |  |
| Weather: Wind Direction/Speed (towards):                                       |                       | 40-67 F, Sunny<br>SW @ 5 mph                                                          |                            |                            |                         |                               |  |
| AKRF Personnel on Site:                                                        |                       | Madelyn Fleming                                                                       |                            |                            |                         |                               |  |
| AKRF Equipment on Site:                                                        |                       | Mini RAE 3000 Photoionization Detectors [(PID) x3] and DustTrak Aerosol Monitors (x3) |                            |                            |                         |                               |  |
| Visitors:                                                                      |                       | None                                                                                  |                            |                            |                         |                               |  |
|                                                                                |                       | Contractor In                                                                         | formation                  |                            |                         |                               |  |
| Subcontra                                                                      | ictor                 |                                                                                       |                            |                            |                         |                               |  |
| Archstone Bu                                                                   | lders LLC             | s LLC                                                                                 |                            |                            | General Contractor (GC) |                               |  |
| Capstone Contra                                                                |                       | ng Corp.                                                                              |                            |                            | Foundation Contractor   |                               |  |
| Description and Location of Work Activities Performed                          |                       |                                                                                       |                            |                            |                         |                               |  |
| Excavation and grading occurred in Grids WC-3, WC-4,                           | and WC-5. As part o   | f the SOE, install                                                                    | ed lagging and             | l worked on u              | nderpinning in Grids W  | C-3, WC-4 and WC-5.           |  |
| Poured concrete for SOE heel blocks in Grid WC-5.                              |                       |                                                                                       |                            |                            |                         |                               |  |
|                                                                                | Mate                  | erial Disposal Tra                                                                    | cking Informa              | ition                      |                         |                               |  |
| Destination Facility/Material Type                                             | Daily Trucks          | Total Trucks                                                                          | Daily Approx.<br>Cubic Yds | Total Approx.<br>Cubic Yds | Total Site Loads        | Total Approximate Cubic Yards |  |
| Clean Earth of North Jersey (CENJ)/(haz lead soil)                             | 0                     | 7                                                                                     | 0                          | 140                        |                         |                               |  |
| Clean Earth of North Jersey (CENJ)/(haz TCE soil)                              | 0                     | 6                                                                                     | 0                          | 120                        |                         |                               |  |
| Bayshore Soil Management, LLC (Bayshore)                                       | 0                     | 190                                                                                   | 0                          | 3,800                      | 232                     | 4,640                         |  |
| River Front Recycling (C&D)                                                    | 0                     | 13                                                                                    | 0                          | 260                        |                         |                               |  |
| Clean Earth of Carteret (CEC)                                                  | 0                     | 16                                                                                    | 0                          | 320                        |                         |                               |  |
|                                                                                | Impo                  | ort Material Tra                                                                      | cking Informat             | tion                       |                         |                               |  |
| Origin Facility                                                                | Daily Trucks          | Total Trucks                                                                          | Daily Tonnage              | Total Tonnage              | Total Site Loads        | Total Quantity (tons)         |  |
| Vulcan, Wantage or Hamburg Quarry                                              | 0                     | 7                                                                                     | 0.00                       | 156.15                     | 7                       | 156.15                        |  |
|                                                                                | (                     | CAMP Air Monit                                                                        |                            |                            |                         |                               |  |
| CAMP Station UPWIND                                                            |                       |                                                                                       | ND                         |                            | DOWNWIND                |                               |  |
| dors: None                                                                     |                       |                                                                                       |                            | None                       |                         |                               |  |
| /OC Action Level Exceedance(s):                                                |                       | None                                                                                  |                            |                            | None                    |                               |  |
| Particulate Action Level Exceedance(s):                                        | None                  |                                                                                       |                            | None                       |                         |                               |  |
| Maximum VOC Level (ppm) 15-min avg:                                            | 0.1705<br>0.0801      |                                                                                       |                            |                            | 0.0910                  |                               |  |
| Maximum Particulate Level (mg/m³) 15-min avg:                                  |                       |                                                                                       |                            |                            | 0.0580                  |                               |  |
| CAMP Response Actions: None                                                    |                       |                                                                                       |                            |                            |                         |                               |  |
|                                                                                |                       | Additional In                                                                         | formation                  |                            |                         |                               |  |
|                                                                                |                       |                                                                                       |                            |                            |                         |                               |  |
| Planned Work Activity for<br>Next Day/Week: Continued export of soil offsite f | or disposal.          |                                                                                       |                            |                            |                         |                               |  |