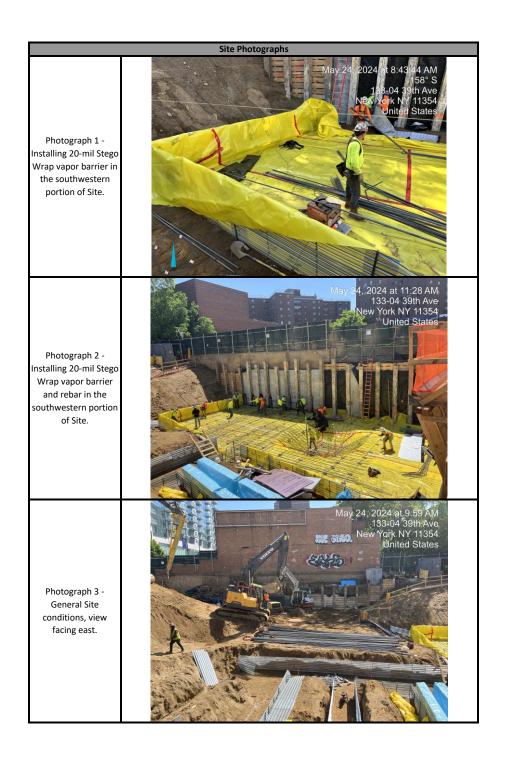

|                                                                                            |                                                                                          | Daily Activity Report                  |                                                                                             |                            |                            |                         |                                  |  |
|--------------------------------------------------------------------------------------------|------------------------------------------------------------------------------------------|----------------------------------------|---------------------------------------------------------------------------------------------|----------------------------|----------------------------|-------------------------|----------------------------------|--|
|                                                                                            | <b>CAK</b> RF                                                                            |                                        | Magnolia Gardens                                                                            |                            |                            |                         |                                  |  |
|                                                                                            |                                                                                          |                                        | 39-03 College Point Boulevard, Queens, NY                                                   |                            |                            |                         |                                  |  |
|                                                                                            |                                                                                          | BCP Site No. C241273                   |                                                                                             |                            |                            |                         |                                  |  |
|                                                                                            |                                                                                          |                                        | General Site Ir                                                                             | nformation                 |                            |                         |                                  |  |
| Date:                                                                                      | Friday, May 24, 2024                                                                     |                                        |                                                                                             |                            |                            |                         |                                  |  |
| Weather:                                                                                   |                                                                                          | 65-84°F, Mostly Sunny                  |                                                                                             |                            |                            |                         |                                  |  |
| Wind Direction/Speed (towards):                                                            |                                                                                          |                                        |                                                                                             |                            |                            | NW @ 4 mph              |                                  |  |
| AKRF Personnel on Si                                                                       |                                                                                          | Mackenzie Miller and Isabella Legovich |                                                                                             |                            |                            |                         |                                  |  |
| AKRF Equipment on S<br>Visitors:                                                           | Site:                                                                                    |                                        | Mini RAE 3000 Photoionization Detectors [(PID) x3] and DustTrak Aerosol Monitors (x3)  None |                            |                            |                         |                                  |  |
| VISILUIS.                                                                                  |                                                                                          |                                        | Contractor In                                                                               | formation                  | INO                        | ne                      |                                  |  |
|                                                                                            | Subcontract                                                                              | or                                     | Contractor in                                                                               | ioiiiatioii                |                            |                         |                                  |  |
|                                                                                            | Archstone Build                                                                          | -                                      |                                                                                             |                            |                            | General Contractor (GC) |                                  |  |
|                                                                                            | Capstone Contract                                                                        |                                        |                                                                                             |                            |                            | Foundation Contractor   |                                  |  |
|                                                                                            |                                                                                          | • •                                    | nd Location of V                                                                            | Mark Activitio             | c Dorformed                |                         |                                  |  |
|                                                                                            |                                                                                          | •                                      |                                                                                             |                            |                            |                         |                                  |  |
| -                                                                                          | ing occurred in Grids WC-3, WC-5, Wockpiles were generated.                              | C-7, and WC-8. As                      | part of the SOE,                                                                            | installed laggi            | ing, tiebacks, a           | ind worked on underp    | inning in Grids WC-3, WC-4, WC-7 |  |
| Contractor installed 2                                                                     | 20-mil Stego wrap vapor barrier men                                                      | brane and rebar                        | n the southwest                                                                             | ern portion of             | the Site as pa             | rt of the foundation co | onstruction.                     |  |
|                                                                                            |                                                                                          | Mate                                   | rial Disposal Tra                                                                           | cking Informa              | ition                      |                         |                                  |  |
| Destination Facility/Material Type                                                         |                                                                                          | Daily Trucks                           | Total Trucks                                                                                | Daily Approx.<br>Cubic Yds | Total Approx.<br>Cubic Yds | Total Site Loads        | Total Approximate Cubic Yard     |  |
| Clean Earth of North Jersey (CENJ)/(haz lead soil)                                         |                                                                                          | 0                                      | 7                                                                                           | 0                          | 140                        |                         |                                  |  |
| Clean Earth of North Jersey (CENJ)/(haz TCE soil)                                          |                                                                                          | 0                                      | 6                                                                                           | 0                          | 120                        |                         |                                  |  |
| Bayshore Soil Management, LLC (Bayshore)                                                   |                                                                                          | 0                                      | 277                                                                                         | 0                          | 5,540                      | 319                     | 6,380                            |  |
| River Front Recycling (C&D)                                                                |                                                                                          | 0                                      | 13                                                                                          | 0                          | 260                        |                         |                                  |  |
| Clean Earth of Carteret (CEC)                                                              |                                                                                          | 0                                      | 16                                                                                          | 0                          | 320                        |                         |                                  |  |
|                                                                                            |                                                                                          | Impo                                   | ort Material Trac                                                                           | king Informat              | tion                       |                         |                                  |  |
| Origin Facility                                                                            |                                                                                          | Daily Trucks                           | Total Trucks                                                                                | Daily Tonnage              | Total Tonnage              | Total Site Loads        | Total Quantity (tons)            |  |
| Vulcan, Wantage or Hamburg Quarry                                                          |                                                                                          | 0                                      | 9                                                                                           | 0.00                       | 203.07                     | 9                       | 203.07                           |  |
|                                                                                            |                                                                                          | (                                      | CAMP Air Monit                                                                              | oring Results              |                            |                         |                                  |  |
|                                                                                            | CAMP Station                                                                             |                                        | UPWIND                                                                                      |                            |                            | DOWNWIND                |                                  |  |
|                                                                                            | CAMI Station                                                                             | None                                   |                                                                                             |                            |                            | None                    |                                  |  |
| Odors:                                                                                     | CAIVII Station                                                                           |                                        |                                                                                             | None                       |                            |                         | None                             |  |
|                                                                                            |                                                                                          |                                        | None                                                                                        | 9                          |                            |                         | None                             |  |
| VOC Action Level Exc<br>Particulate Action Level                                           | ceedance(s): vel Exceedance(s):                                                          |                                        | Yes                                                                                         |                            |                            |                         | None                             |  |
| VOC Action Level Exc                                                                       | ceedance(s): vel Exceedance(s):                                                          |                                        |                                                                                             |                            |                            |                         |                                  |  |
| VOC Action Level Exc<br>Particulate Action Lev<br>Maximum VOC Level                        | ceedance(s): vel Exceedance(s):                                                          |                                        | Yes                                                                                         | 1                          |                            |                         | None                             |  |
| VOC Action Level Exc<br>Particulate Action Lev<br>Maximum VOC Level<br>Maximum Particulate | ceedance(s): vel Exceedance(s): l (ppm) 15-min avg: e Level (mg/m²) 15-min avg:          |                                        | Yes<br>0.048<br>0.204                                                                       | 9                          |                            |                         | None<br>0.0000                   |  |
| Particulate Action Level                                                                   | ceedance(s): vel Exceedance(s): l (ppm) 15-min avg: e Level (mg/m²) 15-min avg:          |                                        | Yes<br>0.048                                                                                | 9                          |                            |                         | None<br>0.0000                   |  |
| VOC Action Level Exc<br>Particulate Action Lev<br>Maximum VOC Level<br>Maximum Particulate | eedance(s): vel Exceedance(s): (ppm) 15-min avg: e Level (mg/m³) 15-min avg: ions: None. | disposal and SOE                       | Yes<br>0.048<br>0.204<br>Additional In                                                      | 9                          |                            |                         | None<br>0.0000                   |  |