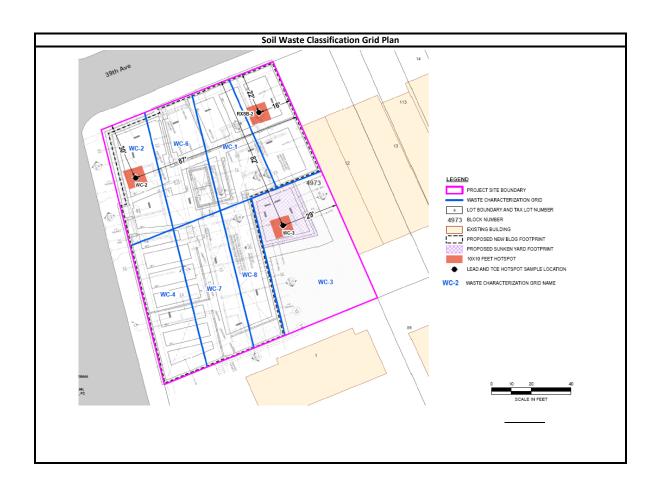

|                                                                                            |                                                                                          | Daily Activity Report                  |                                                                                             |                            |                            |                         |                                  |  |
|--------------------------------------------------------------------------------------------|------------------------------------------------------------------------------------------|----------------------------------------|---------------------------------------------------------------------------------------------|----------------------------|----------------------------|-------------------------|----------------------------------|--|
|                                                                                            | <b>CAK</b> RF                                                                            |                                        | Magnolia Gardens                                                                            |                            |                            |                         |                                  |  |
|                                                                                            |                                                                                          |                                        | 39-03 College Point Boulevard, Queens, NY                                                   |                            |                            |                         |                                  |  |
|                                                                                            |                                                                                          | BCP Site No. C241273                   |                                                                                             |                            |                            |                         |                                  |  |
|                                                                                            |                                                                                          |                                        | General Site Ir                                                                             | nformation                 |                            |                         |                                  |  |
| Date:                                                                                      | Friday, May 24, 2024                                                                     |                                        |                                                                                             |                            |                            |                         |                                  |  |
| Weather:                                                                                   |                                                                                          | 65-84°F, Mostly Sunny                  |                                                                                             |                            |                            |                         |                                  |  |
| Wind Direction/Speed (towards):                                                            |                                                                                          |                                        |                                                                                             |                            |                            | NW @ 4 mph              |                                  |  |
| AKRF Personnel on Si                                                                       |                                                                                          | Mackenzie Miller and Isabella Legovich |                                                                                             |                            |                            |                         |                                  |  |
| AKRF Equipment on S<br>Visitors:                                                           | Site:                                                                                    |                                        | Mini RAE 3000 Photoionization Detectors [(PID) x3] and DustTrak Aerosol Monitors (x3)  None |                            |                            |                         |                                  |  |
| VISILUIS.                                                                                  |                                                                                          |                                        | Contractor In                                                                               | formation                  | INO                        | ne                      |                                  |  |
|                                                                                            | Subcontract                                                                              | or                                     | Contractor in                                                                               | ioiiiatioii                |                            |                         |                                  |  |
|                                                                                            | Archstone Build                                                                          | -                                      |                                                                                             |                            |                            | General Contractor (GC) |                                  |  |
|                                                                                            | Capstone Contract                                                                        |                                        |                                                                                             |                            |                            | Foundation Contractor   |                                  |  |
|                                                                                            |                                                                                          | • •                                    | nd Location of V                                                                            | Mark Activitio             | c Dorformed                |                         |                                  |  |
|                                                                                            |                                                                                          | •                                      |                                                                                             |                            |                            |                         |                                  |  |
| -                                                                                          | ing occurred in Grids WC-3, WC-5, Wockpiles were generated.                              | C-7, and WC-8. As                      | part of the SOE,                                                                            | installed laggi            | ing, tiebacks, a           | ind worked on underp    | inning in Grids WC-3, WC-4, WC-7 |  |
| Contractor installed 2                                                                     | 20-mil Stego wrap vapor barrier men                                                      | brane and rebar                        | n the southwest                                                                             | ern portion of             | the Site as pa             | rt of the foundation co | onstruction.                     |  |
|                                                                                            |                                                                                          | Mate                                   | rial Disposal Tra                                                                           | cking Informa              | ition                      |                         |                                  |  |
| Destination Facility/Material Type                                                         |                                                                                          | Daily Trucks                           | Total Trucks                                                                                | Daily Approx.<br>Cubic Yds | Total Approx.<br>Cubic Yds | Total Site Loads        | Total Approximate Cubic Yard     |  |
| Clean Earth of North Jersey (CENJ)/(haz lead soil)                                         |                                                                                          | 0                                      | 7                                                                                           | 0                          | 140                        |                         |                                  |  |
| Clean Earth of North Jersey (CENJ)/(haz TCE soil)                                          |                                                                                          | 0                                      | 6                                                                                           | 0                          | 120                        |                         |                                  |  |
| Bayshore Soil Management, LLC (Bayshore)                                                   |                                                                                          | 0                                      | 277                                                                                         | 0                          | 5,540                      | 319                     | 6,380                            |  |
| River Front Recycling (C&D)                                                                |                                                                                          | 0                                      | 13                                                                                          | 0                          | 260                        |                         |                                  |  |
| Clean Earth of Carteret (CEC)                                                              |                                                                                          | 0                                      | 16                                                                                          | 0                          | 320                        |                         |                                  |  |
|                                                                                            |                                                                                          | Impo                                   | ort Material Trac                                                                           | king Informat              | tion                       |                         |                                  |  |
| Origin Facility                                                                            |                                                                                          | Daily Trucks                           | Total Trucks                                                                                | Daily Tonnage              | Total Tonnage              | Total Site Loads        | Total Quantity (tons)            |  |
| Vulcan, Wantage or Hamburg Quarry                                                          |                                                                                          | 0                                      | 9                                                                                           | 0.00                       | 203.07                     | 9                       | 203.07                           |  |
|                                                                                            |                                                                                          | (                                      | CAMP Air Monit                                                                              | oring Results              |                            |                         |                                  |  |
|                                                                                            | CAMP Station                                                                             |                                        | UPWIND                                                                                      |                            |                            | DOWNWIND                |                                  |  |
|                                                                                            | CAMI Station                                                                             | None                                   |                                                                                             |                            |                            | None                    |                                  |  |
| Odors:                                                                                     | CAIVII Station                                                                           |                                        |                                                                                             | None                       |                            |                         | None                             |  |
|                                                                                            |                                                                                          |                                        | None                                                                                        | 9                          |                            |                         | None                             |  |
| VOC Action Level Exc<br>Particulate Action Level                                           | ceedance(s): vel Exceedance(s):                                                          |                                        | Yes                                                                                         |                            |                            |                         | None                             |  |
| VOC Action Level Exc                                                                       | ceedance(s): vel Exceedance(s):                                                          |                                        |                                                                                             |                            |                            |                         |                                  |  |
| VOC Action Level Exc<br>Particulate Action Lev<br>Maximum VOC Level                        | ceedance(s): vel Exceedance(s):                                                          |                                        | Yes                                                                                         | 1                          |                            |                         | None                             |  |
| VOC Action Level Exc<br>Particulate Action Lev<br>Maximum VOC Level<br>Maximum Particulate | ceedance(s): vel Exceedance(s): l (ppm) 15-min avg: e Level (mg/m²) 15-min avg:          |                                        | Yes<br>0.048<br>0.204                                                                       | 9                          |                            |                         | None<br>0.0000                   |  |
| Particulate Action Level                                                                   | ceedance(s): vel Exceedance(s): l (ppm) 15-min avg: e Level (mg/m²) 15-min avg:          |                                        | Yes<br>0.048                                                                                | 9                          |                            |                         | None<br>0.0000                   |  |
| VOC Action Level Exc<br>Particulate Action Lev<br>Maximum VOC Level<br>Maximum Particulate | eedance(s): vel Exceedance(s): (ppm) 15-min avg: e Level (mg/m³) 15-min avg: ions: None. | disposal and SOE                       | Yes<br>0.048<br>0.204<br>Additional In                                                      | 9                          |                            |                         | None<br>0.0000                   |  |