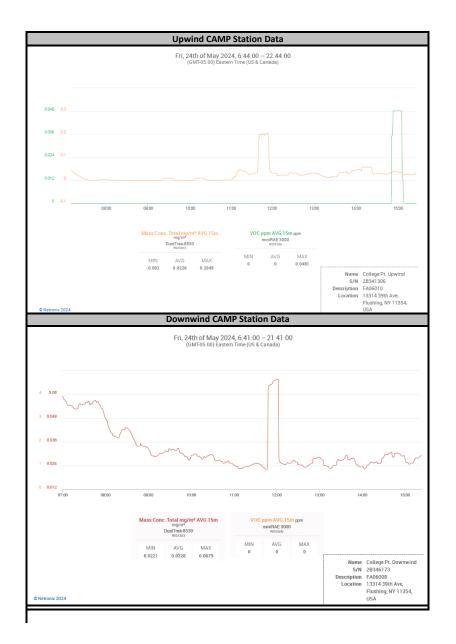

|                                                                                            |                                                                                          | Daily Activity Report                  |                                                                                             |                            |                            |                         |                                  |  |
|--------------------------------------------------------------------------------------------|------------------------------------------------------------------------------------------|----------------------------------------|---------------------------------------------------------------------------------------------|----------------------------|----------------------------|-------------------------|----------------------------------|--|
|                                                                                            | <b>CAK</b> RF                                                                            |                                        | Magnolia Gardens                                                                            |                            |                            |                         |                                  |  |
|                                                                                            |                                                                                          |                                        | 39-03 College Point Boulevard, Queens, NY                                                   |                            |                            |                         |                                  |  |
|                                                                                            |                                                                                          | BCP Site No. C241273                   |                                                                                             |                            |                            |                         |                                  |  |
|                                                                                            |                                                                                          |                                        | General Site Ir                                                                             | nformation                 |                            |                         |                                  |  |
| Date:                                                                                      | Friday, May 24, 2024                                                                     |                                        |                                                                                             |                            |                            |                         |                                  |  |
| Weather:                                                                                   |                                                                                          | 65-84°F, Mostly Sunny                  |                                                                                             |                            |                            |                         |                                  |  |
| Wind Direction/Speed (towards):                                                            |                                                                                          |                                        |                                                                                             |                            |                            | NW @ 4 mph              |                                  |  |
| AKRF Personnel on Si                                                                       |                                                                                          | Mackenzie Miller and Isabella Legovich |                                                                                             |                            |                            |                         |                                  |  |
| AKRF Equipment on S<br>Visitors:                                                           | Site:                                                                                    |                                        | Mini RAE 3000 Photoionization Detectors [(PID) x3] and DustTrak Aerosol Monitors (x3)  None |                            |                            |                         |                                  |  |
| VISILUIS.                                                                                  |                                                                                          |                                        | Contractor In                                                                               | formation                  | INO                        | ne                      |                                  |  |
|                                                                                            | Subcontract                                                                              | or                                     | Contractor in                                                                               | ioiiiatioii                |                            |                         |                                  |  |
|                                                                                            | Archstone Build                                                                          | -                                      |                                                                                             |                            |                            | General Contractor (GC) |                                  |  |
|                                                                                            | Capstone Contract                                                                        |                                        |                                                                                             |                            |                            | Foundation Contractor   |                                  |  |
|                                                                                            |                                                                                          | • •                                    | nd Location of V                                                                            | Mark Activitio             | c Dorformed                |                         |                                  |  |
|                                                                                            |                                                                                          | •                                      |                                                                                             |                            |                            |                         |                                  |  |
| -                                                                                          | ing occurred in Grids WC-3, WC-5, Wockpiles were generated.                              | C-7, and WC-8. As                      | part of the SOE,                                                                            | installed laggi            | ing, tiebacks, a           | ind worked on underp    | inning in Grids WC-3, WC-4, WC-7 |  |
| Contractor installed 2                                                                     | 20-mil Stego wrap vapor barrier men                                                      | brane and rebar                        | n the southwest                                                                             | ern portion of             | the Site as pa             | rt of the foundation co | onstruction.                     |  |
|                                                                                            |                                                                                          | Mate                                   | rial Disposal Tra                                                                           | cking Informa              | ition                      |                         |                                  |  |
| Destination Facility/Material Type                                                         |                                                                                          | Daily Trucks                           | Total Trucks                                                                                | Daily Approx.<br>Cubic Yds | Total Approx.<br>Cubic Yds | Total Site Loads        | Total Approximate Cubic Yard     |  |
| Clean Earth of North Jersey (CENJ)/(haz lead soil)                                         |                                                                                          | 0                                      | 7                                                                                           | 0                          | 140                        |                         |                                  |  |
| Clean Earth of North Jersey (CENJ)/(haz TCE soil)                                          |                                                                                          | 0                                      | 6                                                                                           | 0                          | 120                        |                         |                                  |  |
| Bayshore Soil Management, LLC (Bayshore)                                                   |                                                                                          | 0                                      | 277                                                                                         | 0                          | 5,540                      | 319                     | 6,380                            |  |
| River Front Recycling (C&D)                                                                |                                                                                          | 0                                      | 13                                                                                          | 0                          | 260                        |                         |                                  |  |
| Clean Earth of Carteret (CEC)                                                              |                                                                                          | 0                                      | 16                                                                                          | 0                          | 320                        |                         |                                  |  |
|                                                                                            |                                                                                          | Impo                                   | ort Material Trac                                                                           | king Informat              | tion                       |                         |                                  |  |
| Origin Facility                                                                            |                                                                                          | Daily Trucks                           | Total Trucks                                                                                | Daily Tonnage              | Total Tonnage              | Total Site Loads        | Total Quantity (tons)            |  |
| Vulcan, Wantage or Hamburg Quarry                                                          |                                                                                          | 0                                      | 9                                                                                           | 0.00                       | 203.07                     | 9                       | 203.07                           |  |
|                                                                                            |                                                                                          | (                                      | CAMP Air Monit                                                                              | oring Results              |                            |                         |                                  |  |
|                                                                                            | CAMP Station                                                                             |                                        | UPWIND                                                                                      |                            |                            | DOWNWIND                |                                  |  |
|                                                                                            | CAMI Station                                                                             | None                                   |                                                                                             |                            |                            | None                    |                                  |  |
| Odors:                                                                                     | CAIVII Station                                                                           |                                        |                                                                                             | None                       |                            |                         | None                             |  |
|                                                                                            |                                                                                          |                                        | None                                                                                        | 9                          |                            |                         | None                             |  |
| VOC Action Level Exc<br>Particulate Action Level                                           | ceedance(s): vel Exceedance(s):                                                          |                                        | Yes                                                                                         |                            |                            |                         | None                             |  |
| VOC Action Level Exc                                                                       | ceedance(s): vel Exceedance(s):                                                          |                                        |                                                                                             |                            |                            |                         |                                  |  |
| VOC Action Level Exc<br>Particulate Action Lev<br>Maximum VOC Level                        | ceedance(s): vel Exceedance(s):                                                          |                                        | Yes                                                                                         | 1                          |                            |                         | None                             |  |
| VOC Action Level Exc<br>Particulate Action Lev<br>Maximum VOC Level<br>Maximum Particulate | ceedance(s): vel Exceedance(s): l (ppm) 15-min avg: e Level (mg/m²) 15-min avg:          |                                        | Yes<br>0.048<br>0.204                                                                       | 9                          |                            |                         | None<br>0.0000                   |  |
| Particulate Action Level                                                                   | ceedance(s): vel Exceedance(s): l (ppm) 15-min avg: e Level (mg/m²) 15-min avg:          |                                        | Yes<br>0.048                                                                                | 9                          |                            |                         | None<br>0.0000                   |  |
| VOC Action Level Exc<br>Particulate Action Lev<br>Maximum VOC Level<br>Maximum Particulate | eedance(s): vel Exceedance(s): (ppm) 15-min avg: e Level (mg/m³) 15-min avg: ions: None. | disposal and SOE                       | Yes<br>0.048<br>0.204<br>Additional In                                                      | 9                          |                            |                         | None<br>0.0000                   |  |