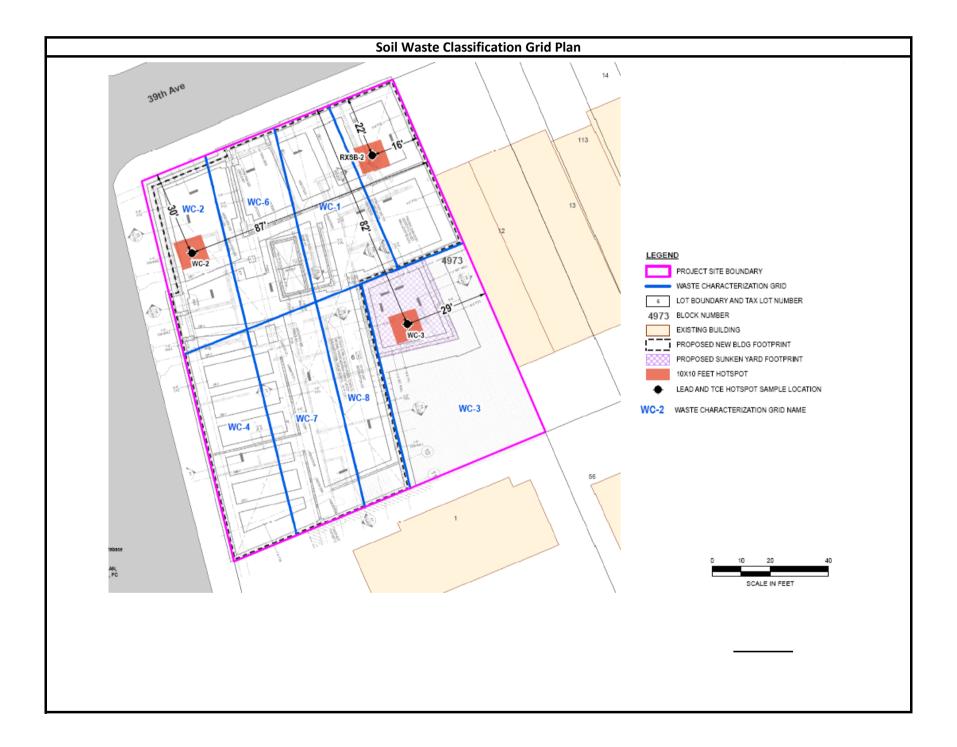

|                                                                                                                                                                              | Daily Activity Report                                                                         |                   |                            |                            |                          |                                    |
|------------------------------------------------------------------------------------------------------------------------------------------------------------------------------|-----------------------------------------------------------------------------------------------|-------------------|----------------------------|----------------------------|--------------------------|------------------------------------|
| <b>ØAK</b> RF                                                                                                                                                                | Magnolia Gardens                                                                              |                   |                            |                            |                          |                                    |
|                                                                                                                                                                              | 39-03 College Point Boulevard, Queens, NY<br>BCP Site No. C241273                             |                   |                            |                            |                          |                                    |
|                                                                                                                                                                              |                                                                                               | General Site In   | oformation                 | BCP Site No                | 0. C241273               |                                    |
| Date:                                                                                                                                                                        |                                                                                               |                   |                            | Monday, J                  | uly 1, 2024              |                                    |
| Weather:                                                                                                                                                                     | 62-80°F, Sunny                                                                                |                   |                            |                            |                          |                                    |
| Wind Direction/Speed (towards):                                                                                                                                              | NW @ 9-20 mph                                                                                 |                   |                            |                            |                          |                                    |
| AKRF Personnel on Site:                                                                                                                                                      | Marcela Sanchez                                                                               |                   |                            |                            |                          |                                    |
| AKRF Equipment on Site:<br>Visitors:                                                                                                                                         | Mini RAE 3000 Photoionization Detectors [(PID) x3] and DustTrak Aerosol Monitors (x3)<br>None |                   |                            |                            |                          |                                    |
|                                                                                                                                                                              |                                                                                               | Contractor In     | formation                  | NO                         |                          |                                    |
| Subcontract                                                                                                                                                                  | or                                                                                            |                   |                            |                            |                          |                                    |
| Archstone Builde                                                                                                                                                             | lers LLC                                                                                      |                   |                            | General Contractor (GC)    |                          |                                    |
| Capstone Contract                                                                                                                                                            | ting Corp.                                                                                    |                   |                            | Foundation Contractor      |                          |                                    |
|                                                                                                                                                                              | Description a                                                                                 | nd Location of V  | Vork Activitie             | s Performed                |                          |                                    |
| Limited excavation occurred in Grid WC-1 and WC-6. No                                                                                                                        | stockpiles were §                                                                             | generated.        |                            |                            |                          |                                    |
| AKRF developed 1 injection well and 1 monitoring well. T sheen etc.) were noted during the development.                                                                      | he IDWs were dr                                                                               | rummed and sta    | ged for off-sit            | e disposal at a            | a later date. No signs c | of gross contamination (odor, PID, |
| the loads were imported from the West Nyack quarry an<br>get additional information and clarification on the mater<br>be imported from the West Nyack quarry until the clean | ial source. The co                                                                            | ontractor was in  | formed that th             | he material ne             | eds to stay on top of    | · ·                                |
|                                                                                                                                                                              | Mate                                                                                          | rial Disposal Tra | cking Informa              | ation                      |                          |                                    |
| Destination Facility/Material Type                                                                                                                                           | Daily Trucks                                                                                  | Total Trucks      | Daily Approx.<br>Cubic Yds | Total Approx.<br>Cubic Yds | Total Site Loads         | Total Approximate Cubic Yards      |
| Clean Earth of North Jersey (CENJ)/(haz lead soil)                                                                                                                           | 0                                                                                             | 10                | 0                          | 200                        |                          |                                    |
| Clean Earth of North Jersey (CENJ)/(haz TCE soil)                                                                                                                            | 0                                                                                             | 6                 | 0                          | 120                        |                          |                                    |
| Bayshore Soil Management, LLC (Bayshore)                                                                                                                                     | 0                                                                                             | 318               | 0                          | 6,360                      | 410                      | 8,200                              |
| River Front Recycling (C&D)                                                                                                                                                  | 0                                                                                             | 15                | 0                          | 300                        |                          |                                    |
| Clean Earth of Carteret (CEC)                                                                                                                                                | 0                                                                                             | 61                | 0                          | 1,220                      |                          |                                    |
|                                                                                                                                                                              | Impo                                                                                          | rt Material Trac  | king Informa               | tion                       |                          |                                    |
| Origin Facility                                                                                                                                                              | Daily Trucks                                                                                  | Total Trucks      | Daily Tonnage              | Total Tonnage              | Total Site Loads         | Total Quantity (tons)              |
| Aero Aggregate                                                                                                                                                               | 0                                                                                             | 1                 | 0                          | 88.4 CY                    | 1 (26 bags on flatbed)   | 88.4 CY                            |
| Tilcon, Goshen or West Nyack Quarry                                                                                                                                          | 12                                                                                            | 24                | 277.2                      | 551.55                     | 24                       | 551.55                             |
| Vulcan, Wantage or Hamburg Quarry                                                                                                                                            | 0                                                                                             | 9                 | 0.00                       | 203.07                     | 9                        | 203.07                             |
|                                                                                                                                                                              | C                                                                                             | AMP Air Monit     |                            |                            |                          |                                    |
| CAMP Station                                                                                                                                                                 |                                                                                               | UPWI              | ND                         |                            |                          | DOWNWIND                           |