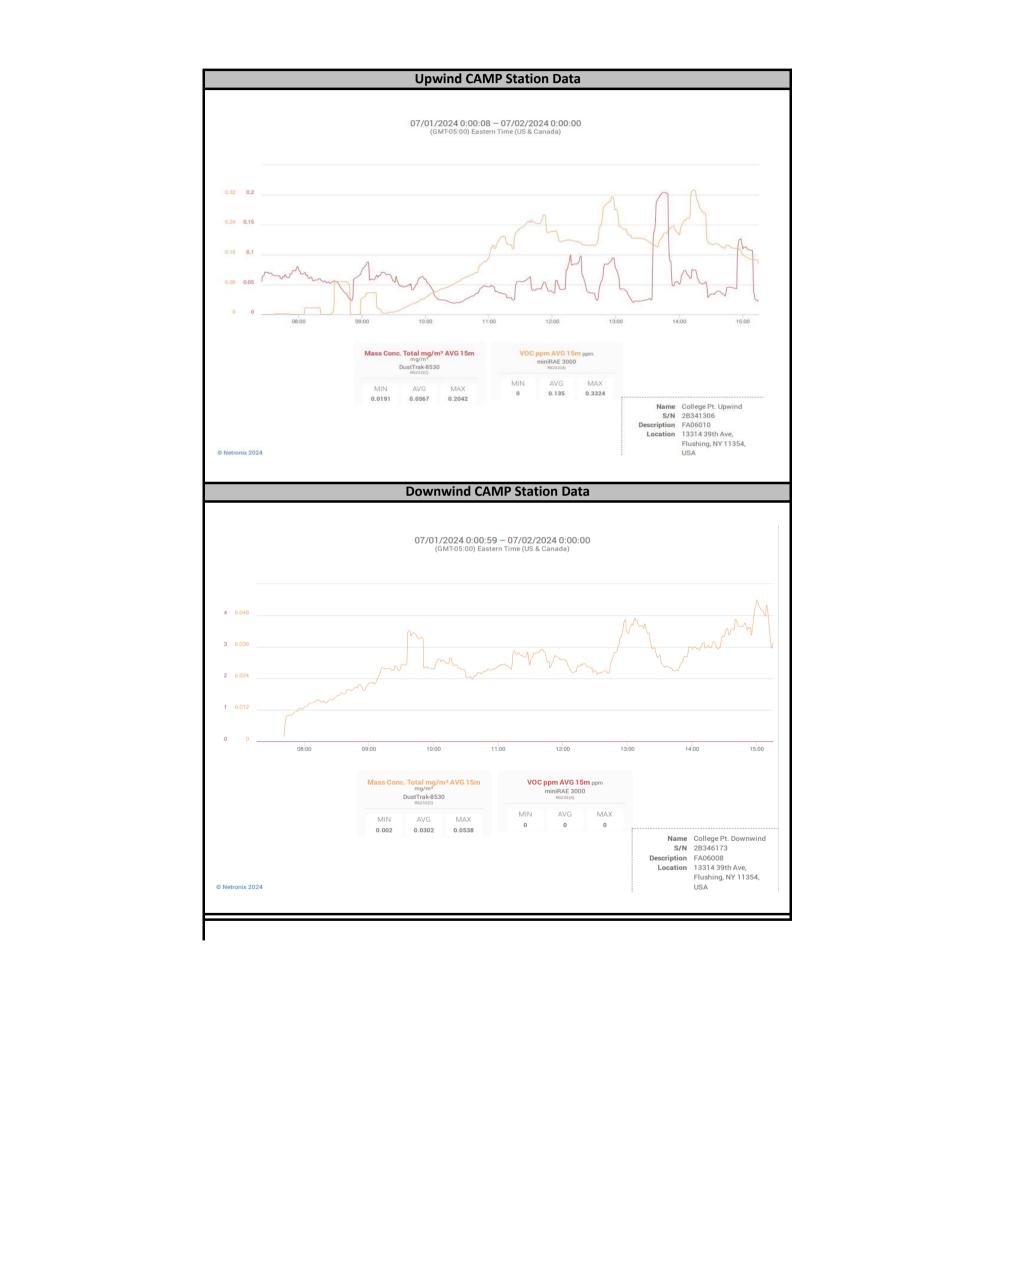

|                                                                                                                                                                              | Daily Activity Report                                                                         |                   |                            |                            |                          |                                    |
|------------------------------------------------------------------------------------------------------------------------------------------------------------------------------|-----------------------------------------------------------------------------------------------|-------------------|----------------------------|----------------------------|--------------------------|------------------------------------|
| <b>ØAK</b> RF                                                                                                                                                                | Magnolia Gardens                                                                              |                   |                            |                            |                          |                                    |
|                                                                                                                                                                              | 39-03 College Point Boulevard, Queens, NY<br>BCP Site No. C241273                             |                   |                            |                            |                          |                                    |
|                                                                                                                                                                              |                                                                                               | General Site In   | oformation                 | BCP Site No                | 0. C241273               |                                    |
| Date:                                                                                                                                                                        |                                                                                               |                   |                            | Monday, J                  | uly 1, 2024              |                                    |
| Weather:                                                                                                                                                                     | 62-80°F, Sunny                                                                                |                   |                            |                            |                          |                                    |
| Wind Direction/Speed (towards):                                                                                                                                              | NW @ 9-20 mph                                                                                 |                   |                            |                            |                          |                                    |
| AKRF Personnel on Site:                                                                                                                                                      | Marcela Sanchez                                                                               |                   |                            |                            |                          |                                    |
| AKRF Equipment on Site:<br>Visitors:                                                                                                                                         | Mini RAE 3000 Photoionization Detectors [(PID) x3] and DustTrak Aerosol Monitors (x3)<br>None |                   |                            |                            |                          |                                    |
|                                                                                                                                                                              |                                                                                               | Contractor In     | formation                  | NO                         |                          |                                    |
| Subcontract                                                                                                                                                                  | or                                                                                            |                   |                            |                            |                          |                                    |
| Archstone Builde                                                                                                                                                             | lers LLC                                                                                      |                   |                            | General Contractor (GC)    |                          |                                    |
| Capstone Contract                                                                                                                                                            | ting Corp.                                                                                    |                   |                            | Foundation Contractor      |                          |                                    |
|                                                                                                                                                                              | Description a                                                                                 | nd Location of V  | Vork Activitie             | s Performed                |                          |                                    |
| Limited excavation occurred in Grid WC-1 and WC-6. No                                                                                                                        | stockpiles were §                                                                             | generated.        |                            |                            |                          |                                    |
| AKRF developed 1 injection well and 1 monitoring well. T sheen etc.) were noted during the development.                                                                      | he IDWs were dr                                                                               | rummed and sta    | ged for off-sit            | e disposal at a            | a later date. No signs c | of gross contamination (odor, PID, |
| the loads were imported from the West Nyack quarry an<br>get additional information and clarification on the mater<br>be imported from the West Nyack quarry until the clean | ial source. The co                                                                            | ontractor was in  | formed that th             | he material ne             | eds to stay on top of    | · ·                                |
|                                                                                                                                                                              | Mate                                                                                          | rial Disposal Tra | cking Informa              | ation                      |                          |                                    |
| Destination Facility/Material Type                                                                                                                                           | Daily Trucks                                                                                  | Total Trucks      | Daily Approx.<br>Cubic Yds | Total Approx.<br>Cubic Yds | Total Site Loads         | Total Approximate Cubic Yards      |
| Clean Earth of North Jersey (CENJ)/(haz lead soil)                                                                                                                           | 0                                                                                             | 10                | 0                          | 200                        |                          |                                    |
| Clean Earth of North Jersey (CENJ)/(haz TCE soil)                                                                                                                            | 0                                                                                             | 6                 | 0                          | 120                        |                          |                                    |
| Bayshore Soil Management, LLC (Bayshore)                                                                                                                                     | 0                                                                                             | 318               | 0                          | 6,360                      | 410                      | 8,200                              |
| River Front Recycling (C&D)                                                                                                                                                  | 0                                                                                             | 15                | 0                          | 300                        |                          |                                    |
| Clean Earth of Carteret (CEC)                                                                                                                                                | 0                                                                                             | 61                | 0                          | 1,220                      |                          |                                    |
|                                                                                                                                                                              | Impo                                                                                          | rt Material Trac  | king Informa               | tion                       |                          |                                    |
| Origin Facility                                                                                                                                                              | Daily Trucks                                                                                  | Total Trucks      | Daily Tonnage              | Total Tonnage              | Total Site Loads         | Total Quantity (tons)              |
| Aero Aggregate                                                                                                                                                               | 0                                                                                             | 1                 | 0                          | 88.4 CY                    | 1 (26 bags on flatbed)   | 88.4 CY                            |
| Tilcon, Goshen or West Nyack Quarry                                                                                                                                          | 12                                                                                            | 24                | 277.2                      | 551.55                     | 24                       | 551.55                             |
| Vulcan, Wantage or Hamburg Quarry                                                                                                                                            | 0                                                                                             | 9                 | 0.00                       | 203.07                     | 9                        | 203.07                             |
|                                                                                                                                                                              | C                                                                                             | AMP Air Monit     |                            |                            |                          |                                    |
| CAMP Station                                                                                                                                                                 |                                                                                               | UPWI              | ND                         |                            |                          | DOWNWIND                           |

| Odors:                                                     |                                        | None                                                                                     | None                                    |  |  |
|------------------------------------------------------------|----------------------------------------|------------------------------------------------------------------------------------------|-----------------------------------------|--|--|
| VOC Action Level Exceedance(s):                            |                                        | None                                                                                     | None                                    |  |  |
| Particulate Action Level Exceedance(s):                    |                                        | None                                                                                     | None                                    |  |  |
| Maximum VOC Level (ppm) 15-min avg:                        |                                        | 0.3342                                                                                   | 0.0000                                  |  |  |
| Maximum Particulate Level (mg/m <sup>3</sup> ) 15-min avg: |                                        | 0.2042                                                                                   | 0.0538                                  |  |  |
|                                                            | mity to the station (not due to intrus | ive site work). Particulate readings subsided once the activit<br>Additional Information | ty stopped. No other issues were noted. |  |  |
| Planned Work Activity for<br>Next Day/Week:                |                                        |                                                                                          |                                         |  |  |
|                                                            |                                        |                                                                                          |                                         |  |  |