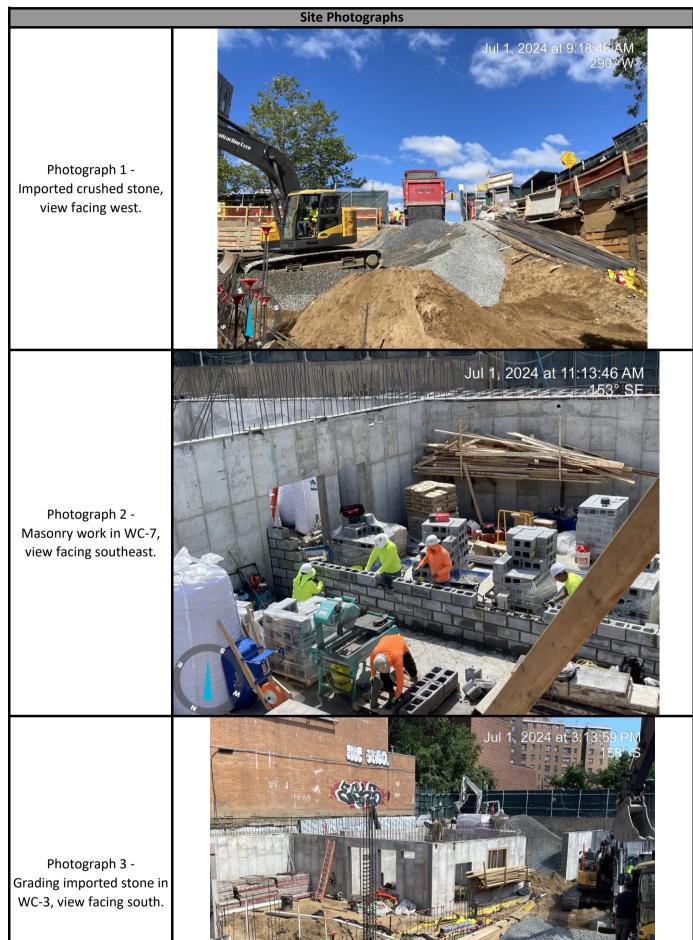

|                                                                                                                                                                              | Daily Activity Report                                                                         |                   |                            |                            |                          |                                    |
|------------------------------------------------------------------------------------------------------------------------------------------------------------------------------|-----------------------------------------------------------------------------------------------|-------------------|----------------------------|----------------------------|--------------------------|------------------------------------|
| <b>ØAK</b> RF                                                                                                                                                                | Magnolia Gardens                                                                              |                   |                            |                            |                          |                                    |
|                                                                                                                                                                              | 39-03 College Point Boulevard, Queens, NY<br>BCP Site No. C241273                             |                   |                            |                            |                          |                                    |
|                                                                                                                                                                              |                                                                                               | General Site In   | oformation                 | BCP Site No                | 0. C241273               |                                    |
| Date:                                                                                                                                                                        |                                                                                               |                   |                            | Monday, J                  | uly 1, 2024              |                                    |
| Weather:                                                                                                                                                                     | 62-80°F, Sunny                                                                                |                   |                            |                            |                          |                                    |
| Wind Direction/Speed (towards):                                                                                                                                              | NW @ 9-20 mph                                                                                 |                   |                            |                            |                          |                                    |
| AKRF Personnel on Site:                                                                                                                                                      | Marcela Sanchez                                                                               |                   |                            |                            |                          |                                    |
| AKRF Equipment on Site:<br>Visitors:                                                                                                                                         | Mini RAE 3000 Photoionization Detectors [(PID) x3] and DustTrak Aerosol Monitors (x3)<br>None |                   |                            |                            |                          |                                    |
|                                                                                                                                                                              |                                                                                               | Contractor In     | formation                  | NO                         |                          |                                    |
| Subcontract                                                                                                                                                                  | or                                                                                            |                   |                            |                            |                          |                                    |
| Archstone Builde                                                                                                                                                             | lers LLC                                                                                      |                   |                            | General Contractor (GC)    |                          |                                    |
| Capstone Contract                                                                                                                                                            | ting Corp.                                                                                    |                   |                            | Foundation Contractor      |                          |                                    |
|                                                                                                                                                                              | Description a                                                                                 | nd Location of V  | Vork Activitie             | s Performed                |                          |                                    |
| Limited excavation occurred in Grid WC-1 and WC-6. No                                                                                                                        | stockpiles were §                                                                             | generated.        |                            |                            |                          |                                    |
| AKRF developed 1 injection well and 1 monitoring well. T sheen etc.) were noted during the development.                                                                      | he IDWs were dr                                                                               | rummed and sta    | ged for off-sit            | e disposal at a            | a later date. No signs c | of gross contamination (odor, PID, |
| the loads were imported from the West Nyack quarry an<br>get additional information and clarification on the mater<br>be imported from the West Nyack quarry until the clean | ial source. The co                                                                            | ontractor was in  | formed that th             | he material ne             | eds to stay on top of    | · ·                                |
|                                                                                                                                                                              | Mate                                                                                          | rial Disposal Tra | cking Informa              | ation                      |                          |                                    |
| Destination Facility/Material Type                                                                                                                                           | Daily Trucks                                                                                  | Total Trucks      | Daily Approx.<br>Cubic Yds | Total Approx.<br>Cubic Yds | Total Site Loads         | Total Approximate Cubic Yards      |
| Clean Earth of North Jersey (CENJ)/(haz lead soil)                                                                                                                           | 0                                                                                             | 10                | 0                          | 200                        |                          |                                    |
| Clean Earth of North Jersey (CENJ)/(haz TCE soil)                                                                                                                            | 0                                                                                             | 6                 | 0                          | 120                        |                          |                                    |
| Bayshore Soil Management, LLC (Bayshore)                                                                                                                                     | 0                                                                                             | 318               | 0                          | 6,360                      | 410                      | 8,200                              |
| River Front Recycling (C&D)                                                                                                                                                  | 0                                                                                             | 15                | 0                          | 300                        |                          |                                    |
| Clean Earth of Carteret (CEC)                                                                                                                                                | 0                                                                                             | 61                | 0                          | 1,220                      |                          |                                    |
|                                                                                                                                                                              | Impo                                                                                          | rt Material Trac  | king Informa               | tion                       |                          |                                    |
| Origin Facility                                                                                                                                                              | Daily Trucks                                                                                  | Total Trucks      | Daily Tonnage              | Total Tonnage              | Total Site Loads         | Total Quantity (tons)              |
| Aero Aggregate                                                                                                                                                               | 0                                                                                             | 1                 | 0                          | 88.4 CY                    | 1 (26 bags on flatbed)   | 88.4 CY                            |
| Tilcon, Goshen or West Nyack Quarry                                                                                                                                          | 12                                                                                            | 24                | 277.2                      | 551.55                     | 24                       | 551.55                             |
| Vulcan, Wantage or Hamburg Quarry                                                                                                                                            | 0                                                                                             | 9                 | 0.00                       | 203.07                     | 9                        | 203.07                             |
|                                                                                                                                                                              | C                                                                                             | AMP Air Monit     |                            |                            |                          |                                    |
| CAMP Station                                                                                                                                                                 |                                                                                               | UPWI              | ND                         |                            |                          | DOWNWIND                           |