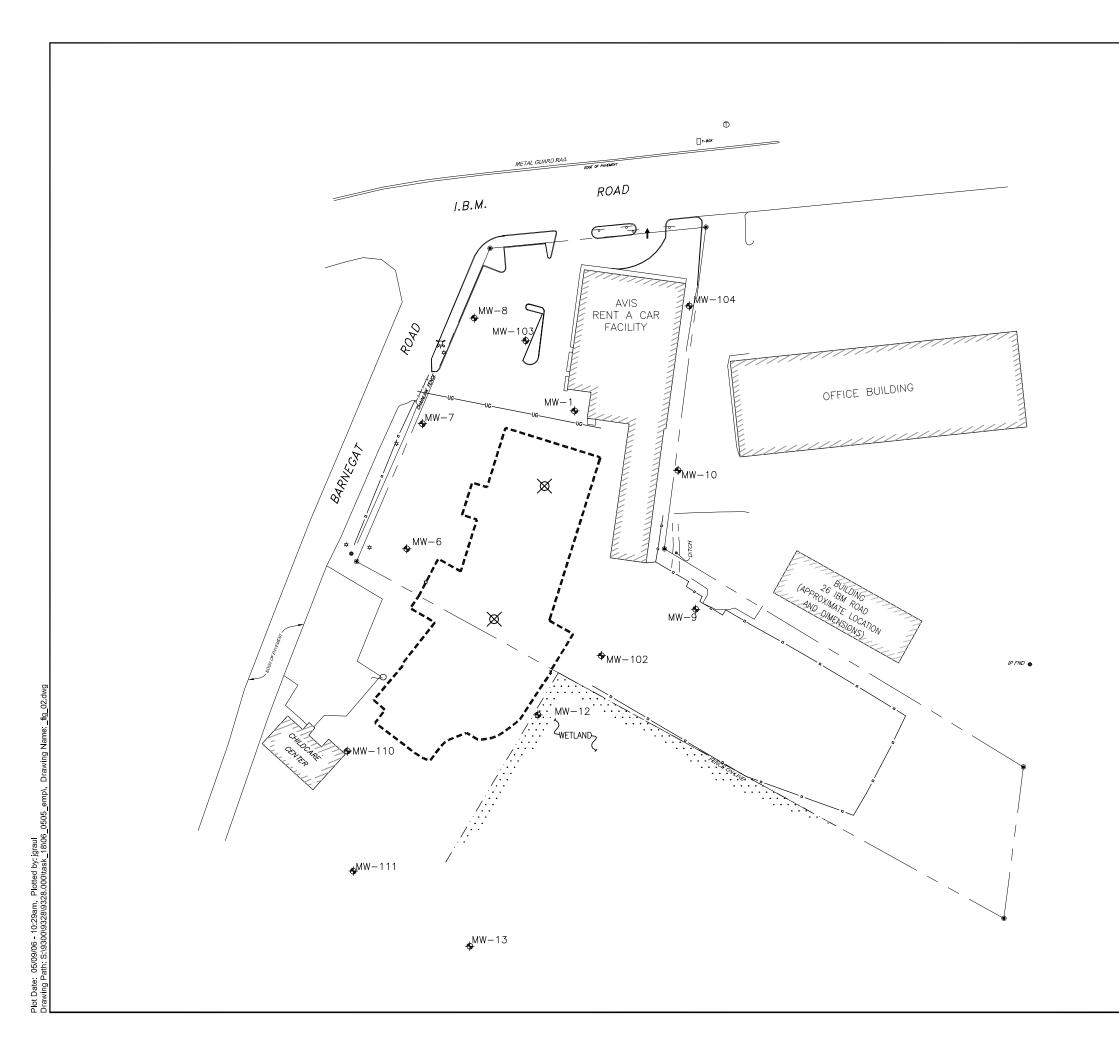

# **Location B - Day Care Fence**

**PID** data

Instrument: MiniRAE 2000 (PGM7600)

Serial Number: 008708

User ID: 00000001 S Data Points: 180 Ga

Site ID: 9332

Gas Name: Isobutylene

Sample Period: 30 sec