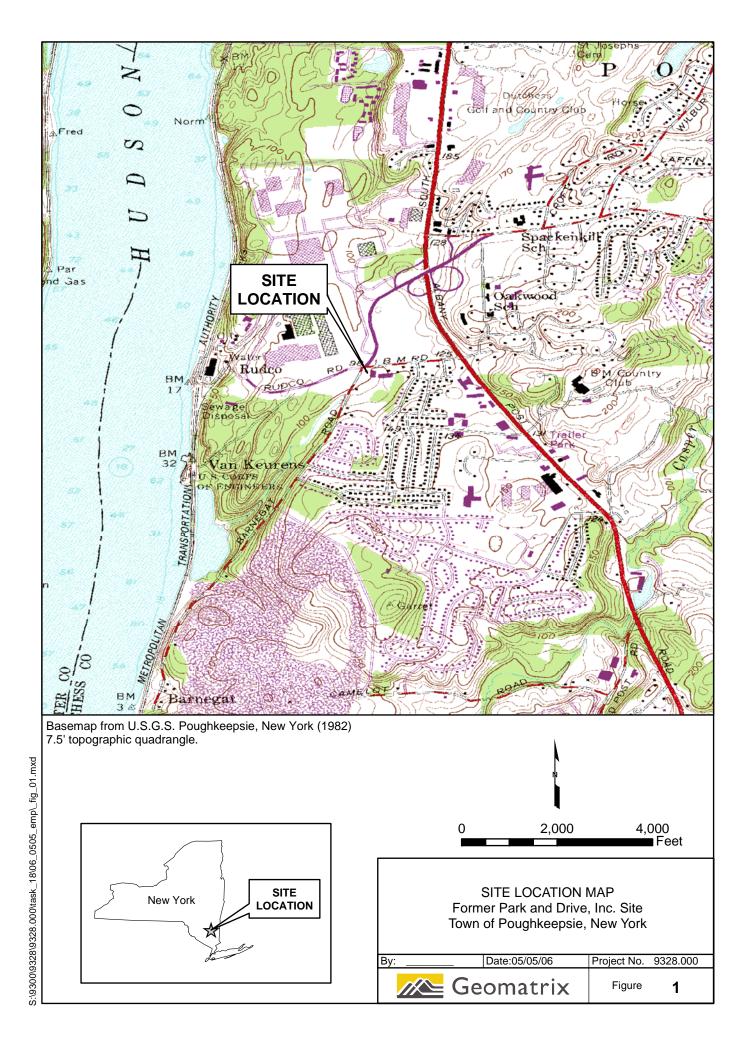

# REMEDIAL INVESTIGATION AND INTERIM REMEDIAL MEASURE IMPLEMENTATION REPORT – VOLUME 9 OF 9

Former Drive & Park, Inc. Site Brownfield Cleanup Program #C314111 28 IBM Road Town of Poughkeepsie Dutchess County, New York