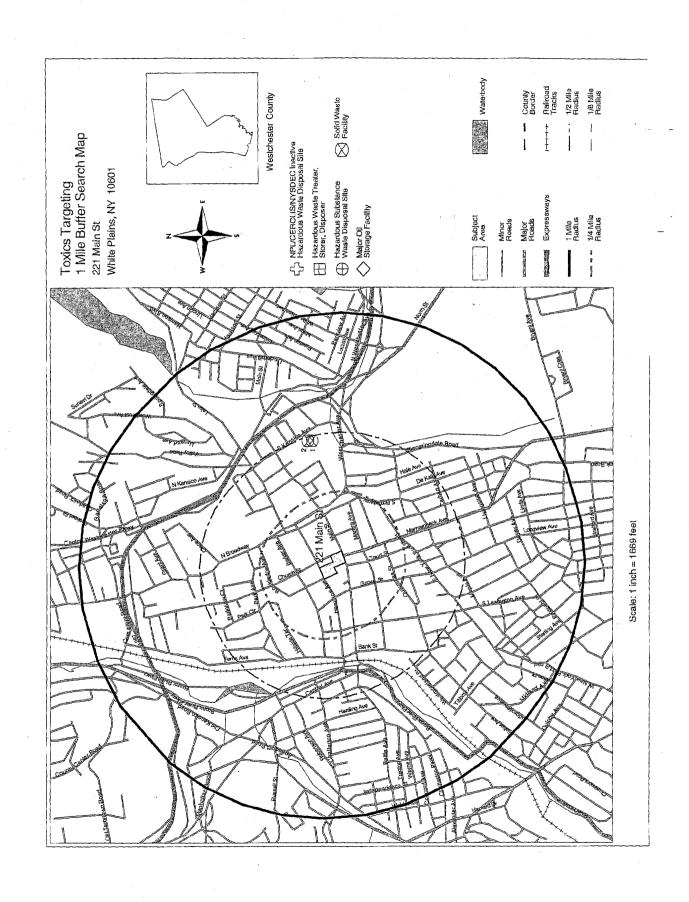

016648                   | CONSOLIDATED EDISON                 | V7303-MITCHELL&SOUTH BWAY | 1252 feet to the ESE |  |
| 344    | NYD986984698                   | AMERICAN TELEPHONE & TELEGRAPH      | ORDER NO. PETERBORO       | 1257 feet to the WSW |  |
|        | Civil Enforcement Docket Sites |                                     |                           |                      |  |
| MAP ID | FACILITY ID                    | FACILITY NAME                       | FACILITY STREET           | DISTANCE & DIRECTION |  |
| 345    | NYD072705213                   | WESTCHESTER COUNTY OF ENVIR FA      | 148 MARTINE AVE           | 555 feet to the S    |  |
|        |                                |                                     |                           |                      |  |









The Grace Episcopal Church is situated adjacent to the Project Site's eastern boundary. The parish hall is currently hidden behind some existing Mamaroneck Avenue stores. The Grace Church is of local architectural interest. Existing views of the Church are limited, given the adjacent retail development.

As stated previously, while the Main Street frontage of the Project Site is primarily commercial, the Hamilton Avenue frontage of the Project Site is composed entirely of parking lot uses. Beginning at a small parking lot opposite the intersection of Court Street and Main Street, which holds approximately 29 vehicles, to the temporary municipal parking, which holds approximately 79 vehicles, on the site of the former public safety building, the majority of the Project Site is a sea