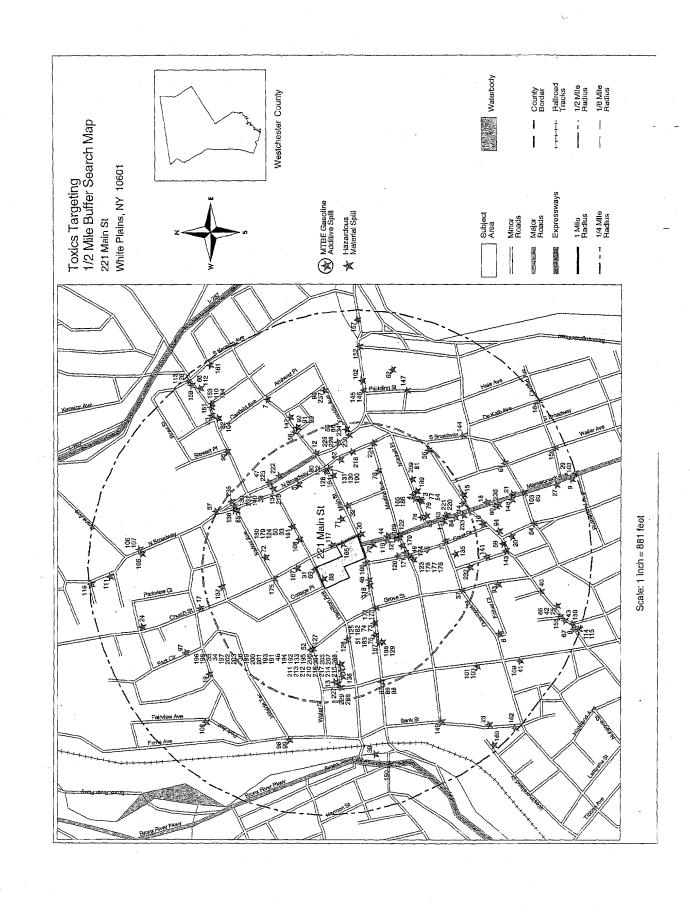

6648                   | CONSOLIDATED EDISON                 | V7303-MITCHELL&SOUTH BWAY | 1252 feet to the ESE |  |
| 344    | NYD986984698                   | AMERICAN TELEPHONE & TELEGRAPH      | ORDER NO. PETERBORO       | 1257 feet to the WSW |  |
|        | Civil Enforcement Docket Sites |                                     |                           |                      |  |
| MAP ID | FACILITY ID                    | FACILITY NAME                       | FACILITY STREET           | DISTANCE & DIRECTION |  |
| 345    | NYD072705213                   | WESTCHESTER COUNTY OF ENVIR FA      | 148 MARTINE AVE           | 555 feet to the S    |  |
|        |                                |                                     |                           |                      |  |









The Grace Episcopal Church is situated adjacent to the Project Site's eastern boundary. The parish hall is currently hidden behind some existing Mamaroneck Avenue stores. The Grace Church is of local architectural interest. Existing views of the Church are limited, given the adjacent retail development.

As stated previously, while the Main Street frontage of the Project Site is primarily commercial, the Hamilton Avenue frontage of the Project Site is composed entirely of parking lot uses. Beginning at a small parking lot opposite the intersection of Court Street and Main Street, which holds approximately 29 vehicles, to the temporary municipal parking, which holds approximately 79 vehicles, on the site of the former public safety building, the majority of the Project Site is a sea o