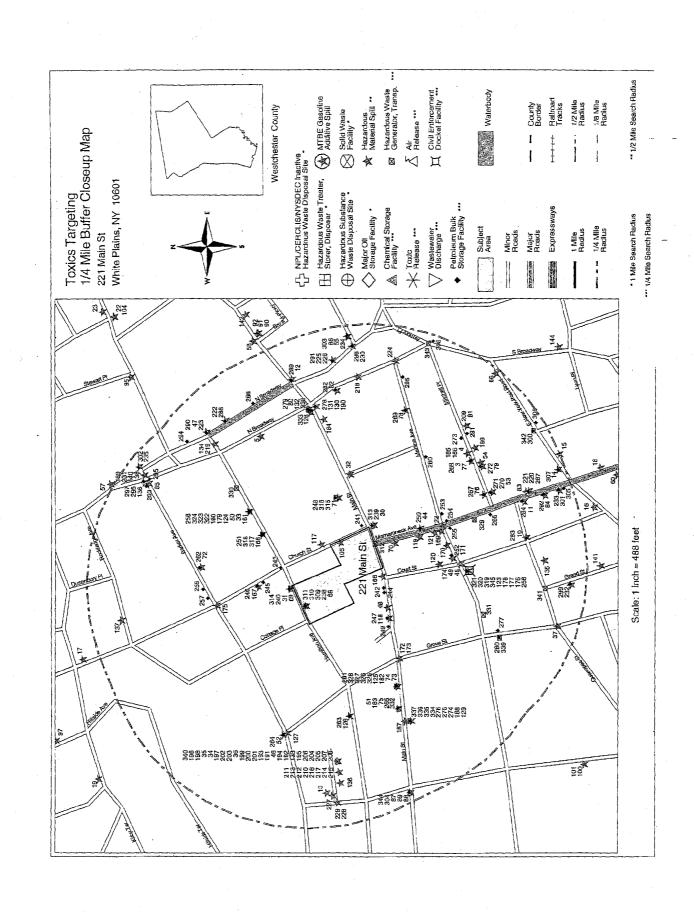

| CONSOLIDATED EDISON                 | V7303-MITCHELL&SOUTH BWAY | 1252 feet to the ESE |  |
| 344    | NYD986984698                   | AMERICAN TELEPHONE & TELEGRAPH      | ORDER NO. PETERBORO       | 1257 feet to the WSW |  |
|        | Civil Enforcement Docket Sites |                                     |                           |                      |  |
| MAP ID | FACILITY ID                    | FACILITY NAME                       | FACILITY STREET           | DISTANCE & DIRECTION |  |
| 345    | NYD072705213                   | WESTCHESTER COUNTY OF ENVIR FA      | 148 MARTINE AVE           | 555 feet to the S    |  |
|        |                                |                                     |                           |                      |  |









The Grace Episcopal Church is situated adjacent to the Project Site's eastern boundary. The parish hall is currently hidden behind some existing Mamaroneck Avenue stores. The Grace Church is of local architectural interest. Existing views of the Church are limited, given the adjacent retail development.

As stated previously, while the Main Street frontage of the Project Site is primarily commercial, the Hamilton Avenue frontage of the Project Site is composed entirely of parking lot uses. Beginning at a small parking lot opposite the intersection of Court Street and Main Street, which holds approximately 29 vehicles, to the temporary municipal parking, which holds approximately 79 vehicles, on the site of the former public safety building, the majority of the Project Site is a sea of pa