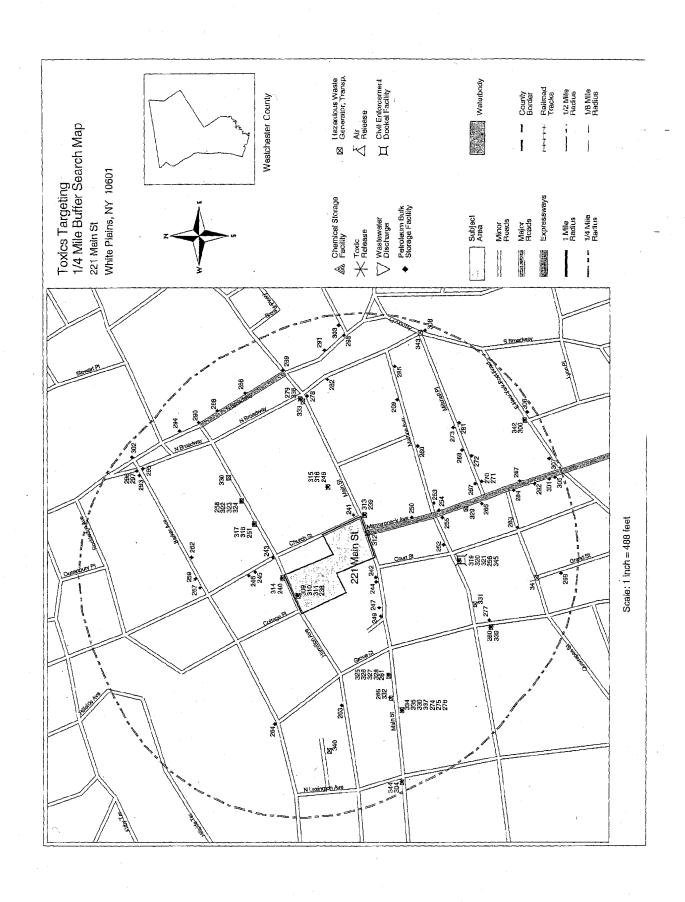

48                   | CONSOLIDATED EDISON                 | V7303-MITCHELL&SOUTH BWAY | 1252 feet to the ESE |  |
| 344    | NYD986984698                   | AMERICAN TELEPHONE & TELEGRAPH      | ORDER NO. PETERBORO       | 1257 feet to the WSW |  |
|        | Civil Enforcement Docket Sites |                                     |                           |                      |  |
| MAP ID | FACILITY ID                    | FACILITY NAME                       | FACILITY STREET           | DISTANCE & DIRECTION |  |
| 345    | NYD072705213                   | WESTCHESTER COUNTY OF ENVIR FA      | 148 MARTINE AVE           | 555 feet to the S    |  |
|        |                                |                                     |                           |                      |  |









The Grace Episcopal Church is situated adjacent to the Project Site's eastern boundary. The parish hall is currently hidden behind some existing Mamaroneck Avenue stores. The Grace Church is of local architectural interest. Existing views of the Church are limited, given the adjacent retail development.

As stated previously, while the Main Street frontage of the Project Site is primarily commercial, the Hamilton Avenue frontage of the Project Site is composed entirely of parking lot uses. Beginning at a small parking lot opposite the intersection of Court Street and Main Street, which holds approximately 29 vehicles, to the temporary municipal parking, which holds approximately 79 vehicles, on the site of the former public safety building, the majority of the Project Site is a sea of