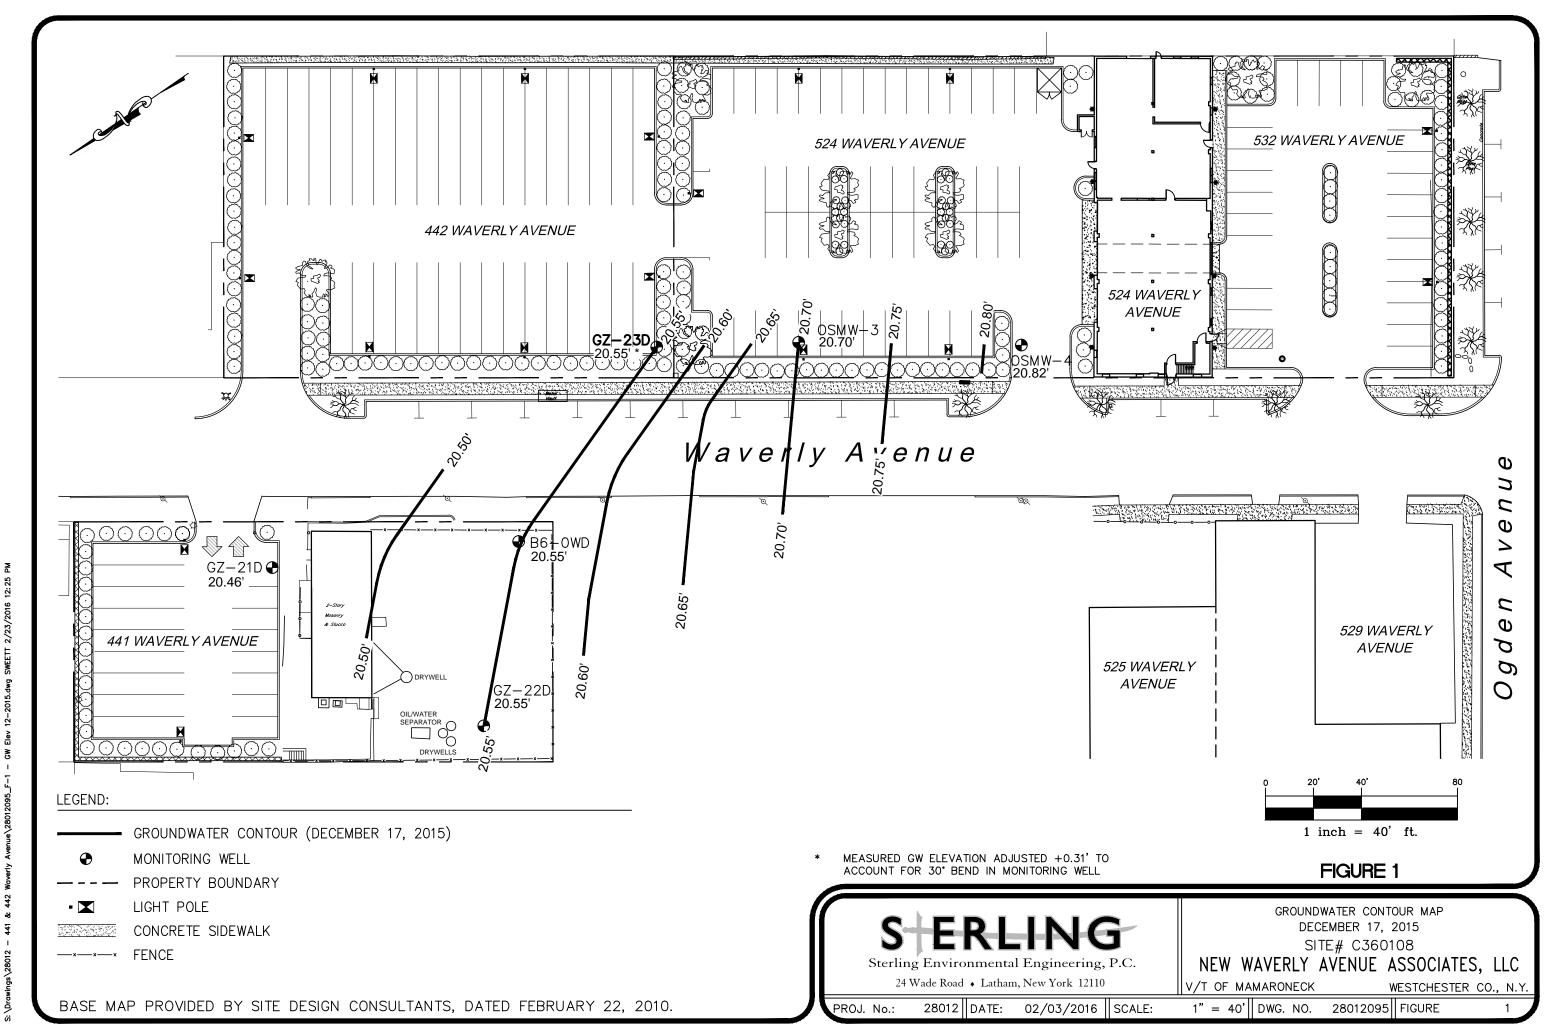

Subject: Former M. Argueso and Company, Inc. 441 & 442 Waverly Avenue, Mamaroneck, NY Site #C360108 Groundwater Contour Map STERLING File #28012

Dear Mr. Lanners,

As requested, we are providing the attached Groundwater Contour Map for the above referenced site. This figure should be included with the 2015 2<sup>nd</sup> Biannual Groundwater Monitoring Results Report previously sent to you. In addition, a Groundwater Contour Map will be included with all future groundwater monitoring reports.