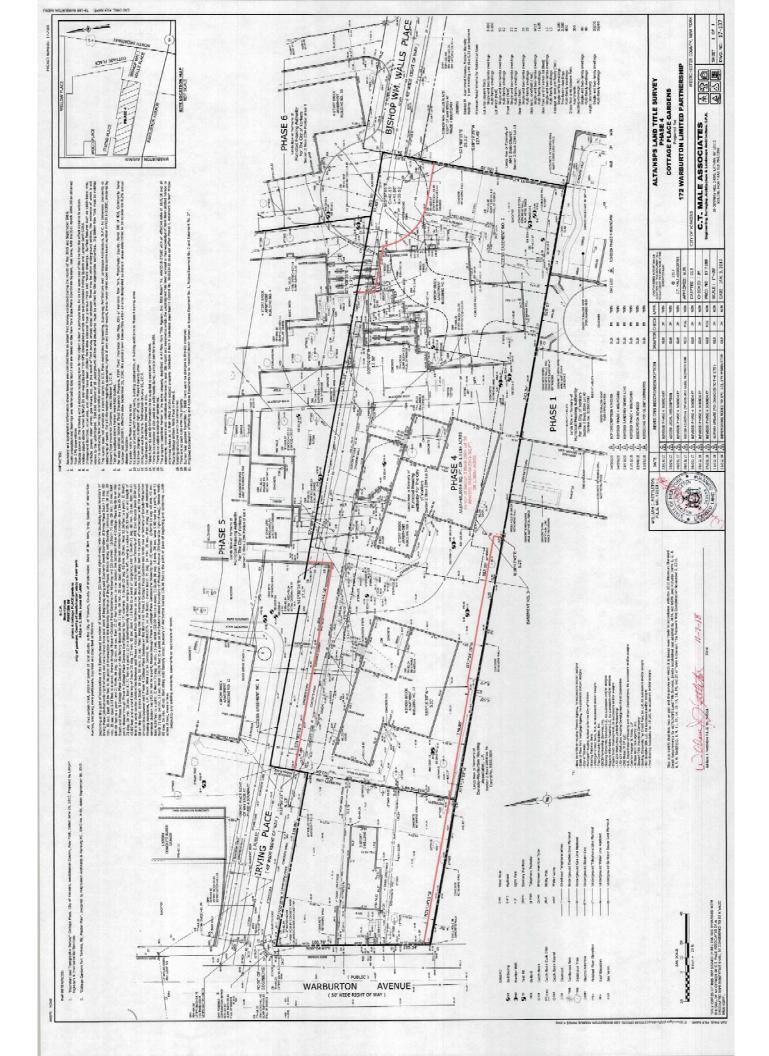

The four (4) addresses (170, 172 & 174 Warburton Avenue and 8 Cottage Place) constituting the Site in the BCA have been combined into one (1) address (172 Warburton Avenue).

The horizontal footprint of the Site has been reconfigured to protect existing infrastructure on adjoining properties to the south and underground utilities to the north.

See attached Site Location Map, approved Application to Amend the Official Roll and Tax Map of the City of Yonkers, City of Yonkers Tax Map, Amended Site Survey, Legal Description and BCA Amendment #1.