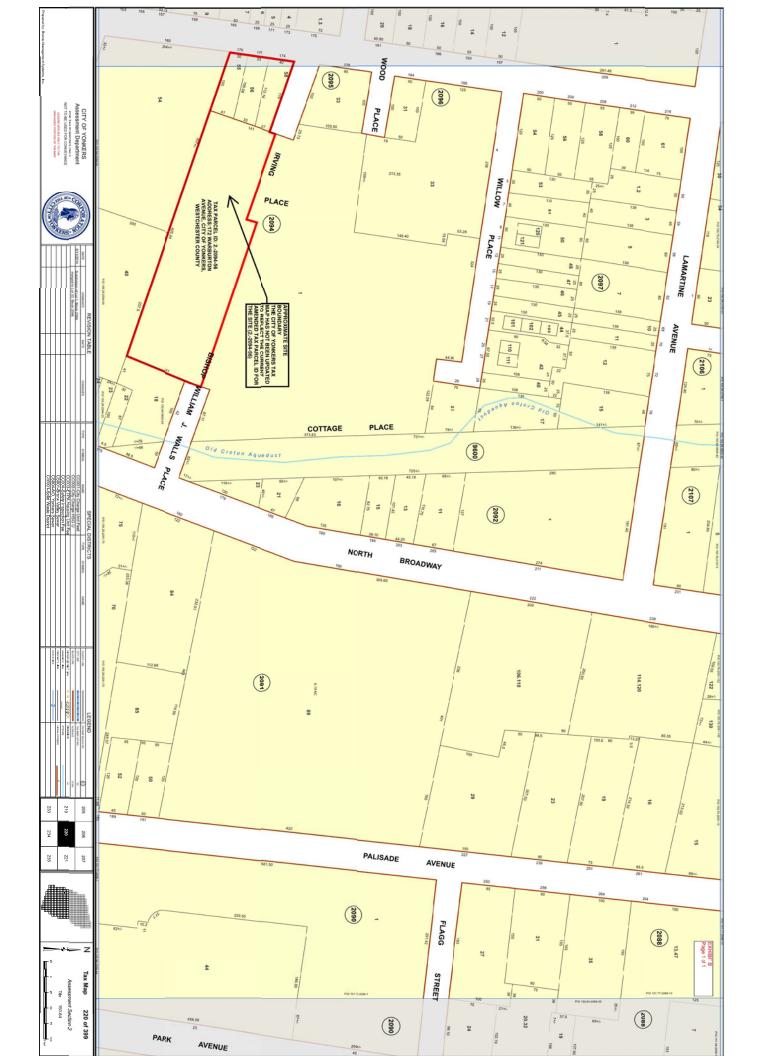

Other (explain in detail below)

Please provide a brief narrative on the nature of the amendment: The four (4) tax parcels (2.-2094-55, 2.-2094-56, 2.-2094-58, 2.-2094-1 [portion of]) constituting the BCP Site in the BCA have been assembled into one (1) tax parcel (2.-2094-56).

The four (4) addresses (170, 172 & 174 Warburton Avenue and 8 Cottage Place) constituting the Site in the BCA have been combined into one (1) address (172 Warburton Avenue).

The horizontal footprint of the Site has been reconfigured to protect existing infrastructure on adjoining properties to the south and underground utilities to the north.

See attached Site Location Map, approved Application to Amend the Official Roll and Tax Map of the City of Yonkers, City of Yonkers Tax Map, Amended Site Survey, Legal Description and BCA Amendment #1.