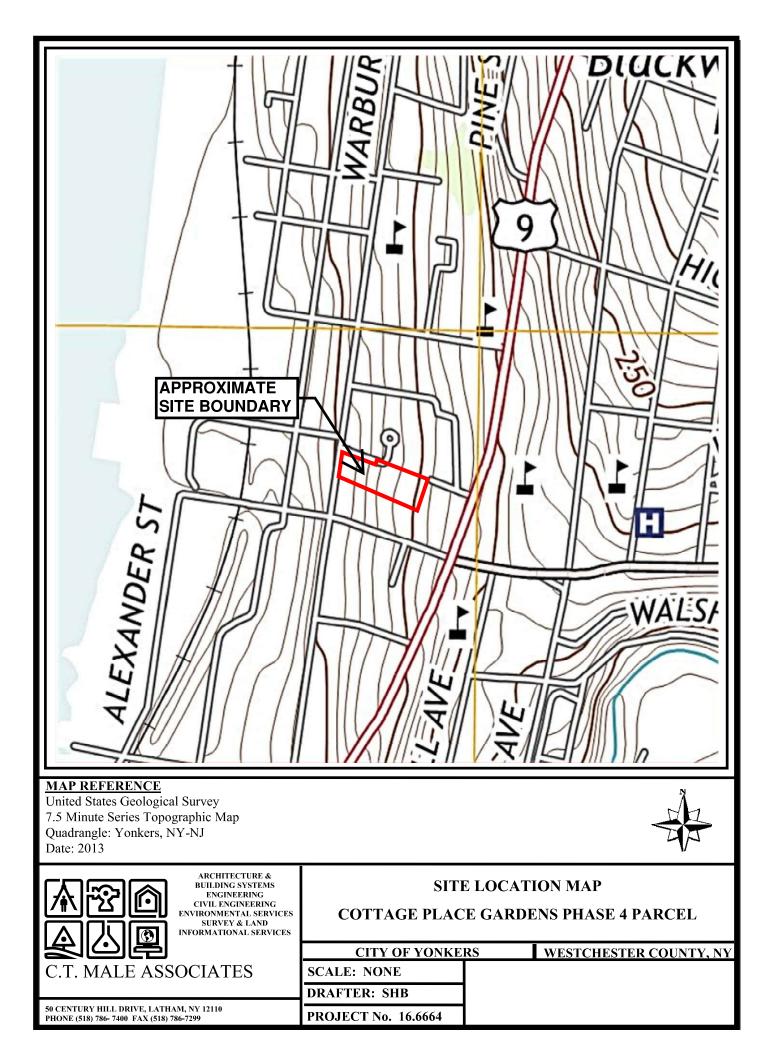

The four (4) addresses (170, 172 & 174 Warburton Avenue and 8 Cottage Place) constituting the Site in the BCA have been combined into one (1) address (172 Warburton Avenue).

The horizontal footprint of the Site has been reconfigured to protect existing infrastructure on adjoining properties to the south and underground utilities to the north.

See attached Site Location Map, approved Application to Amend the Official Roll and Tax Map of the City of Yonkers, City of Yonkers Tax Map, Amended Site Survey, Legal Description and BCA Amendment #1.