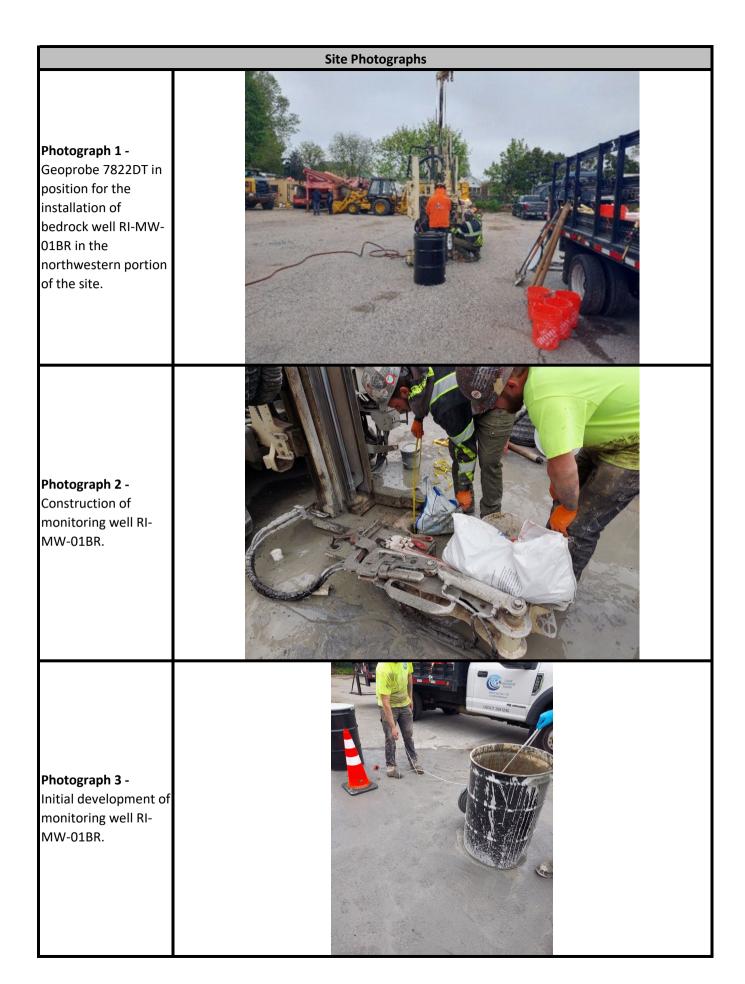

|                                                                         |                                                                                                                                                                          | Daily Activity Penort                                                                                                          |                                                                                                                                  |                                                                               |                                     |  |
|-------------------------------------------------------------------------|--------------------------------------------------------------------------------------------------------------------------------------------------------------------------|--------------------------------------------------------------------------------------------------------------------------------|----------------------------------------------------------------------------------------------------------------------------------|-------------------------------------------------------------------------------|-------------------------------------|--|
| <b>CAK</b> RF                                                           |                                                                                                                                                                          | Daily Activity Report  Former United Hospital                                                                                  |                                                                                                                                  |                                                                               |                                     |  |
|                                                                         |                                                                                                                                                                          | Port Chester, NY<br>BCP No. C360202                                                                                            |                                                                                                                                  |                                                                               |                                     |  |
|                                                                         |                                                                                                                                                                          |                                                                                                                                |                                                                                                                                  | 333232                                                                        |                                     |  |
| Date:                                                                   |                                                                                                                                                                          |                                                                                                                                |                                                                                                                                  |                                                                               |                                     |  |
| Weather:                                                                |                                                                                                                                                                          | Cloudy, 60°F                                                                                                                   |                                                                                                                                  |                                                                               |                                     |  |
| Wind Direction/Speed: East @ 7 mph AKRF Personnel on Site: Steve Schmid |                                                                                                                                                                          |                                                                                                                                |                                                                                                                                  |                                                                               |                                     |  |
| AKRF Equipment on Sit                                                   |                                                                                                                                                                          |                                                                                                                                |                                                                                                                                  |                                                                               |                                     |  |
| Visitors:                                                               |                                                                                                                                                                          |                                                                                                                                | Non                                                                                                                              |                                                                               |                                     |  |
|                                                                         |                                                                                                                                                                          | Contra                                                                                                                         | ctor Information                                                                                                                 |                                                                               |                                     |  |
| Contracting Company                                                     |                                                                                                                                                                          | Key Personnel                                                                                                                  |                                                                                                                                  | Equipment                                                                     |                                     |  |
| Coastal Environmental Solutions<br>(Well Driller)                       |                                                                                                                                                                          | Nick Turro                                                                                                                     |                                                                                                                                  | Geoprobe 7822DT, Air Rotary Tooling, Compressor, etc.                         |                                     |  |
|                                                                         |                                                                                                                                                                          | Description and Location                                                                                                       | on of Work Activities Performed                                                                                                  |                                                                               |                                     |  |
| with riser pipe to grad<br>cover). The well was d                       | uring zone was documented at approximate, and included a sand pack extending 1 for eveloped by pumping and surging to remoed during the well installation activities was | oot above the well screen, followed by 2<br>ve sediment/accumulated fines until the<br>containerized in DOT-approved 55-gallor | feet of bentonite above the sand pack<br>water ran clear, and will be further dev<br>n drums for future off-site disposal at a p | and cement-bentonite grout to grade (<br>eloped in accordance with the SGWIWP | with locking j-plug and flush-mount |  |
|                                                                         |                                                                                                                                                                          | Site Soil Dispos                                                                                                               | sal Tracking Information                                                                                                         |                                                                               |                                     |  |
|                                                                         | Destination Facility                                                                                                                                                     | Daily Trucks                                                                                                                   | Daily Approx. Cubic Yds.                                                                                                         | Total Site Loads                                                              | Total Approximate Cubic Yards       |  |
| Clean Earth of Carteret - Carteret, NJ                                  |                                                                                                                                                                          | 0                                                                                                                              | 0                                                                                                                                | 37                                                                            | 710                                 |  |
|                                                                         |                                                                                                                                                                          | Daily Export (CY)                                                                                                              | 0                                                                                                                                | Total Export (CY)                                                             | 710                                 |  |
|                                                                         |                                                                                                                                                                          | Imported Fill                                                                                                                  | l Tracking Information                                                                                                           |                                                                               |                                     |  |
| Origin Facility                                                         |                                                                                                                                                                          | Daily Trucks                                                                                                                   | Daily Approx. Cubic Yds.                                                                                                         | Total Site Loads                                                              | Total Approximate Cubic Yards       |  |
| Tilcon West Nyack Quarry - West Nyack, NY<br>(ITEM #4)                  |                                                                                                                                                                          | 0                                                                                                                              | 0                                                                                                                                | 137                                                                           | 3,125                               |  |
| Tilcon West Nyack Quarry - West Nyack, NY<br>(NY2/ASTM #5 - 3/4" Stone) |                                                                                                                                                                          | 0                                                                                                                              | 0                                                                                                                                | 5                                                                             | 120                                 |  |
|                                                                         |                                                                                                                                                                          | Daily Import (CY)                                                                                                              | 0                                                                                                                                | Total Import (CY)                                                             | 3,245                               |  |
| CAMP Information                                                        |                                                                                                                                                                          | Roving Equipment                                                                                                               | Comments / Notes / Etc.                                                                                                          |                                                                               |                                     |  |
| Odors:                                                                  |                                                                                                                                                                          | None Observed                                                                                                                  | None                                                                                                                             |                                                                               |                                     |  |
| VOC Action Level Exceedance(s) Above Background:                        |                                                                                                                                                                          | No                                                                                                                             | None                                                                                                                             |                                                                               |                                     |  |
| Particulate Action Level Exceedance(s) Above Background:                |                                                                                                                                                                          | No                                                                                                                             | None                                                                                                                             |                                                                               |                                     |  |
|                                                                         |                                                                                                                                                                          | Additio                                                                                                                        | onal Information                                                                                                                 |                                                                               |                                     |  |
| Planned Work Activity for Following Day(s):                             |                                                                                                                                                                          |                                                                                                                                |                                                                                                                                  |                                                                               |                                     |  |
|                                                                         |                                                                                                                                                                          |                                                                                                                                |                                                                                                                                  |                                                                               |                                     |  |