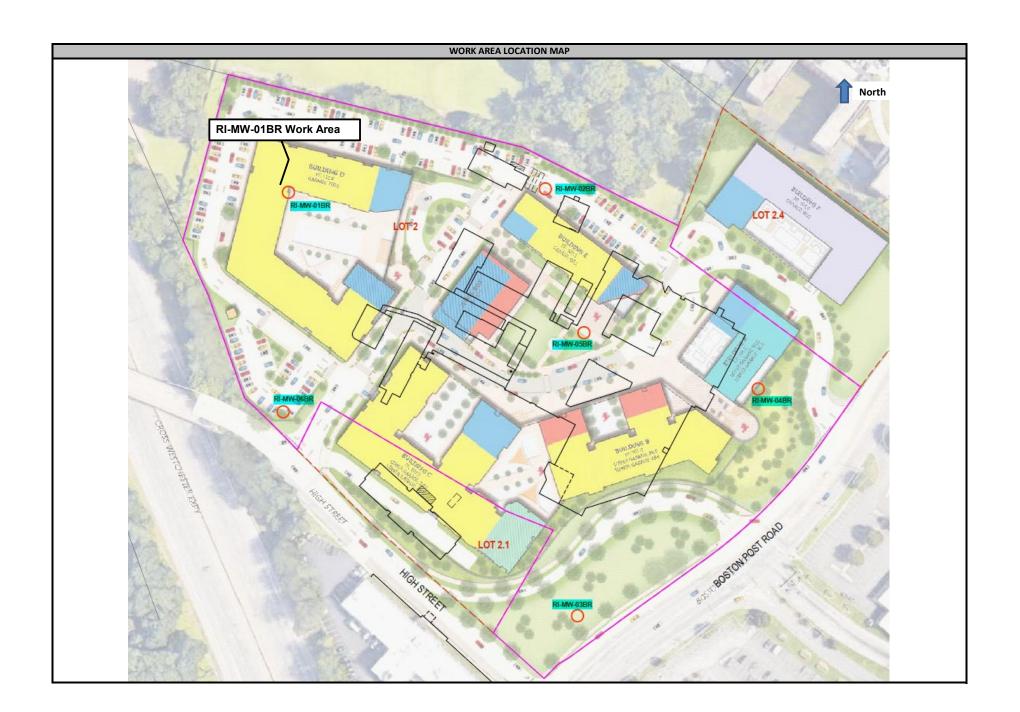

|                                                                         |                                                                                                                                                                          | Daily Activity Penort                                                                                                          |                                                                                                                                  |                                                                               |                                     |  |
|-------------------------------------------------------------------------|--------------------------------------------------------------------------------------------------------------------------------------------------------------------------|--------------------------------------------------------------------------------------------------------------------------------|----------------------------------------------------------------------------------------------------------------------------------|-------------------------------------------------------------------------------|-------------------------------------|--|
| <b>CAK</b> RF                                                           |                                                                                                                                                                          | Daily Activity Report  Former United Hospital                                                                                  |                                                                                                                                  |                                                                               |                                     |  |
|                                                                         |                                                                                                                                                                          | Port Chester, NY<br>BCP No. C360202                                                                                            |                                                                                                                                  |                                                                               |                                     |  |
|                                                                         |                                                                                                                                                                          |                                                                                                                                |                                                                                                                                  | 333232                                                                        |                                     |  |
| Date:                                                                   |                                                                                                                                                                          |                                                                                                                                |                                                                                                                                  |                                                                               |                                     |  |
| Weather:                                                                |                                                                                                                                                                          | Cloudy, 60°F                                                                                                                   |                                                                                                                                  |                                                                               |                                     |  |
| Wind Direction/Speed: East @ 7 mph AKRF Personnel on Site: Steve Schmid |                                                                                                                                                                          |                                                                                                                                |                                                                                                                                  |                                                                               |                                     |  |
| AKRF Equipment on Sit                                                   |                                                                                                                                                                          |                                                                                                                                |                                                                                                                                  |                                                                               |                                     |  |
| Visitors:                                                               |                                                                                                                                                                          |                                                                                                                                | Non                                                                                                                              |                                                                               |                                     |  |
|                                                                         |                                                                                                                                                                          | Contra                                                                                                                         | ctor Information                                                                                                                 |                                                                               |                                     |  |
| Contracting Company                                                     |                                                                                                                                                                          | Key Personnel                                                                                                                  |                                                                                                                                  | Equipment                                                                     |                                     |  |
| Coastal Environmental Solutions<br>(Well Driller)                       |                                                                                                                                                                          | Nick Turro                                                                                                                     |                                                                                                                                  | Geoprobe 7822DT, Air Rotary Tooling, Compressor, etc.                         |                                     |  |
|                                                                         |                                                                                                                                                                          | Description and Location                                                                                                       | on of Work Activities Performed                                                                                                  |                                                                               |                                     |  |
| with riser pipe to grad<br>cover). The well was d                       | uring zone was documented at approximate, and included a sand pack extending 1 for eveloped by pumping and surging to remoed during the well installation activities was | oot above the well screen, followed by 2<br>ve sediment/accumulated fines until the<br>containerized in DOT-approved 55-gallor | feet of bentonite above the sand pack<br>water ran clear, and will be further dev<br>n drums for future off-site disposal at a p | and cement-bentonite grout to grade (<br>eloped in accordance with the SGWIWP | with locking j-plug and flush-mount |  |
|                                                                         |                                                                                                                                                                          | Site Soil Dispos                                                                                                               | sal Tracking Information                                                                                                         |                                                                               |                                     |  |
|                                                                         | Destination Facility                                                                                                                                                     | Daily Trucks                                                                                                                   | Daily Approx. Cubic Yds.                                                                                                         | Total Site Loads                                                              | Total Approximate Cubic Yards       |  |
| Clean Earth of Carteret - Carteret, NJ                                  |                                                                                                                                                                          | 0                                                                                                                              | 0                                                                                                                                | 37                                                                            | 710                                 |  |
|                                                                         |                                                                                                                                                                          | Daily Export (CY)                                                                                                              | 0                                                                                                                                | Total Export (CY)                                                             | 710                                 |  |
|                                                                         |                                                                                                                                                                          | Imported Fill                                                                                                                  | l Tracking Information                                                                                                           |                                                                               |                                     |  |
| Origin Facility                                                         |                                                                                                                                                                          | Daily Trucks                                                                                                                   | Daily Approx. Cubic Yds.                                                                                                         | Total Site Loads                                                              | Total Approximate Cubic Yards       |  |
| Tilcon West Nyack Quarry - West Nyack, NY<br>(ITEM #4)                  |                                                                                                                                                                          | 0                                                                                                                              | 0                                                                                                                                | 137                                                                           | 3,125                               |  |
| Tilcon West Nyack Quarry - West Nyack, NY<br>(NY2/ASTM #5 - 3/4" Stone) |                                                                                                                                                                          | 0                                                                                                                              | 0                                                                                                                                | 5                                                                             | 120                                 |  |
|                                                                         |                                                                                                                                                                          | Daily Import (CY)                                                                                                              | 0                                                                                                                                | Total Import (CY)                                                             | 3,245                               |  |
| CAMP Information                                                        |                                                                                                                                                                          | Roving Equipment                                                                                                               | Comments / Notes / Etc.                                                                                                          |                                                                               |                                     |  |
| Odors:                                                                  |                                                                                                                                                                          | None Observed                                                                                                                  | None                                                                                                                             |                                                                               |                                     |  |
| VOC Action Level Exceedance(s) Above Background:                        |                                                                                                                                                                          | No                                                                                                                             | None                                                                                                                             |                                                                               |                                     |  |
| Particulate Action Level Exceedance(s) Above Background:                |                                                                                                                                                                          | No                                                                                                                             | None                                                                                                                             |                                                                               |                                     |  |
|                                                                         |                                                                                                                                                                          | Additio                                                                                                                        | onal Information                                                                                                                 |                                                                               |                                     |  |
| Planned Work Activity for Following Day(s):                             |                                                                                                                                                                          |                                                                                                                                |                                                                                                                                  |                                                                               |                                     |  |
|                                                                         |                                                                                                                                                                          |                                                                                                                                |                                                                                                                                  |                                                                               |                                     |  |