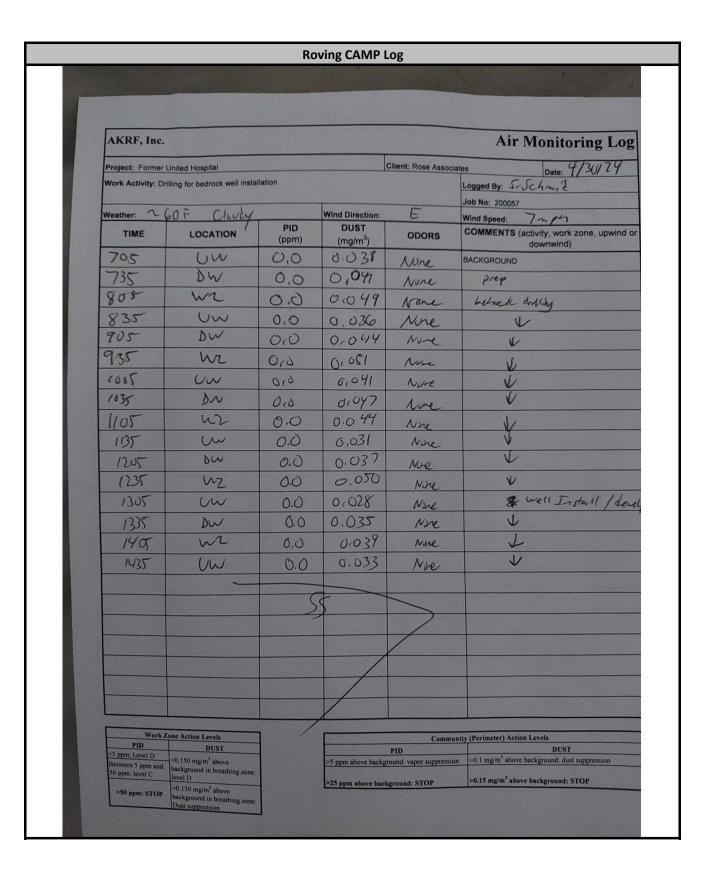

|                                                                         |                                                                                                                                                                          | Daily Activity Penort                                                                                                          |                                                                                                                                  |                                                                               |                                     |  |
|-------------------------------------------------------------------------|--------------------------------------------------------------------------------------------------------------------------------------------------------------------------|--------------------------------------------------------------------------------------------------------------------------------|----------------------------------------------------------------------------------------------------------------------------------|-------------------------------------------------------------------------------|-------------------------------------|--|
| <b>CAK</b> RF                                                           |                                                                                                                                                                          | Daily Activity Report  Former United Hospital                                                                                  |                                                                                                                                  |                                                                               |                                     |  |
|                                                                         |                                                                                                                                                                          | Port Chester, NY<br>BCP No. C360202                                                                                            |                                                                                                                                  |                                                                               |                                     |  |
|                                                                         |                                                                                                                                                                          |                                                                                                                                |                                                                                                                                  | 333232                                                                        |                                     |  |
| Date:                                                                   |                                                                                                                                                                          |                                                                                                                                |                                                                                                                                  |                                                                               |                                     |  |
| Weather:                                                                |                                                                                                                                                                          | Cloudy, 60°F                                                                                                                   |                                                                                                                                  |                                                                               |                                     |  |
| Wind Direction/Speed: East @ 7 mph AKRF Personnel on Site: Steve Schmid |                                                                                                                                                                          |                                                                                                                                |                                                                                                                                  |                                                                               |                                     |  |
| AKRF Equipment on Sit                                                   |                                                                                                                                                                          |                                                                                                                                |                                                                                                                                  |                                                                               |                                     |  |
| Visitors:                                                               |                                                                                                                                                                          |                                                                                                                                | Non                                                                                                                              |                                                                               |                                     |  |
|                                                                         |                                                                                                                                                                          | Contra                                                                                                                         | ctor Information                                                                                                                 |                                                                               |                                     |  |
| Contracting Company                                                     |                                                                                                                                                                          | Key Personnel                                                                                                                  |                                                                                                                                  | Equipment                                                                     |                                     |  |
| Coastal Environmental Solutions<br>(Well Driller)                       |                                                                                                                                                                          | Nick Turro                                                                                                                     |                                                                                                                                  | Geoprobe 7822DT, Air Rotary Tooling, Compressor, etc.                         |                                     |  |
|                                                                         |                                                                                                                                                                          | Description and Location                                                                                                       | on of Work Activities Performed                                                                                                  |                                                                               |                                     |  |
| with riser pipe to grad<br>cover). The well was d                       | uring zone was documented at approximate, and included a sand pack extending 1 for eveloped by pumping and surging to remoed during the well installation activities was | oot above the well screen, followed by 2<br>ve sediment/accumulated fines until the<br>containerized in DOT-approved 55-gallor | feet of bentonite above the sand pack<br>water ran clear, and will be further dev<br>n drums for future off-site disposal at a p | and cement-bentonite grout to grade (<br>eloped in accordance with the SGWIWP | with locking j-plug and flush-mount |  |
|                                                                         |                                                                                                                                                                          | Site Soil Dispos                                                                                                               | sal Tracking Information                                                                                                         |                                                                               |                                     |  |
|                                                                         | Destination Facility                                                                                                                                                     | Daily Trucks                                                                                                                   | Daily Approx. Cubic Yds.                                                                                                         | Total Site Loads                                                              | Total Approximate Cubic Yards       |  |
| Clean Earth of Carteret - Carteret, NJ                                  |                                                                                                                                                                          | 0                                                                                                                              | 0                                                                                                                                | 37                                                                            | 710                                 |  |
|                                                                         |                                                                                                                                                                          | Daily Export (CY)                                                                                                              | 0                                                                                                                                | Total Export (CY)                                                             | 710                                 |  |
|                                                                         |                                                                                                                                                                          | Imported Fill                                                                                                                  | l Tracking Information                                                                                                           |                                                                               |                                     |  |
| Origin Facility                                                         |                                                                                                                                                                          | Daily Trucks                                                                                                                   | Daily Approx. Cubic Yds.                                                                                                         | Total Site Loads                                                              | Total Approximate Cubic Yards       |  |
| Tilcon West Nyack Quarry - West Nyack, NY<br>(ITEM #4)                  |                                                                                                                                                                          | 0                                                                                                                              | 0                                                                                                                                | 137                                                                           | 3,125                               |  |
| Tilcon West Nyack Quarry - West Nyack, NY<br>(NY2/ASTM #5 - 3/4" Stone) |                                                                                                                                                                          | 0                                                                                                                              | 0                                                                                                                                | 5                                                                             | 120                                 |  |
|                                                                         |                                                                                                                                                                          | Daily Import (CY)                                                                                                              | 0                                                                                                                                | Total Import (CY)                                                             | 3,245                               |  |
| CAMP Information                                                        |                                                                                                                                                                          | Roving Equipment                                                                                                               | Comments / Notes / Etc.                                                                                                          |                                                                               |                                     |  |
| Odors:                                                                  |                                                                                                                                                                          | None Observed                                                                                                                  | None                                                                                                                             |                                                                               |                                     |  |
| VOC Action Level Exceedance(s) Above Background:                        |                                                                                                                                                                          | No                                                                                                                             | None                                                                                                                             |                                                                               |                                     |  |
| Particulate Action Level Exceedance(s) Above Background:                |                                                                                                                                                                          | No                                                                                                                             | None                                                                                                                             |                                                                               |                                     |  |
|                                                                         |                                                                                                                                                                          | Additio                                                                                                                        | onal Information                                                                                                                 |                                                                               |                                     |  |
| Planned Work Activity for Following Day(s):                             |                                                                                                                                                                          |                                                                                                                                |                                                                                                                                  |                                                                               |                                     |  |
|                                                                         |                                                                                                                                                                          |                                                                                                                                |                                                                                                                                  |                                                                               |                                     |  |