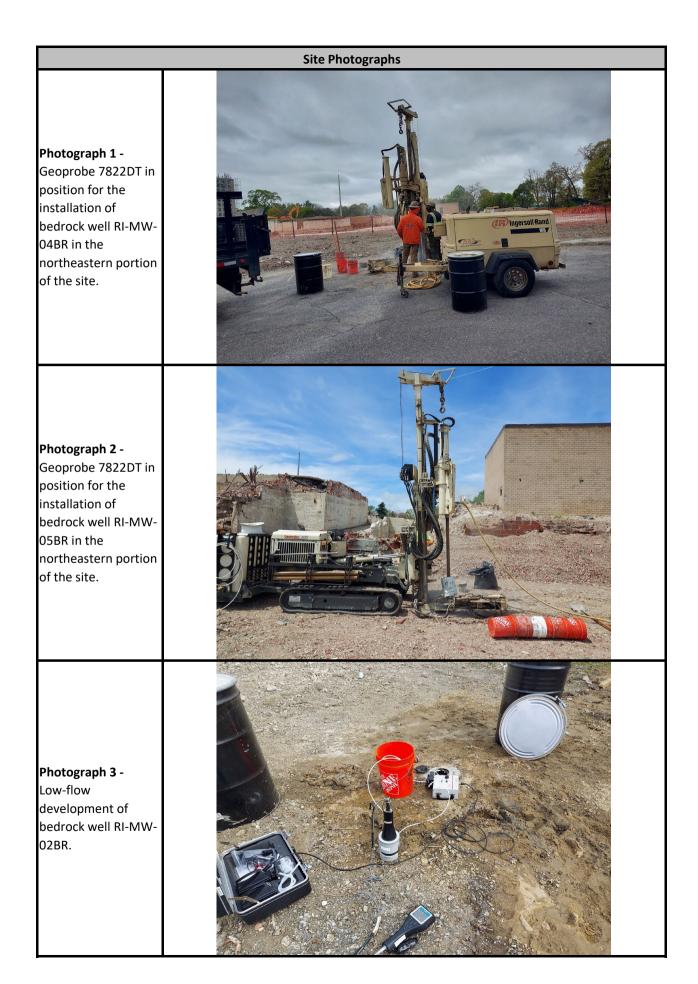

|                                                                                                                                                                                                                                                                                                                                                                                                                                                                                                                                                                                                                                                                                                                                                                                                                                                                                                                                                                                                                                                                                                                                                                                                                                                                                                                                                                                                                                                                                                                                                                                                                   | Daily Activity Report                   |                          |                                                       |                               |
|-------------------------------------------------------------------------------------------------------------------------------------------------------------------------------------------------------------------------------------------------------------------------------------------------------------------------------------------------------------------------------------------------------------------------------------------------------------------------------------------------------------------------------------------------------------------------------------------------------------------------------------------------------------------------------------------------------------------------------------------------------------------------------------------------------------------------------------------------------------------------------------------------------------------------------------------------------------------------------------------------------------------------------------------------------------------------------------------------------------------------------------------------------------------------------------------------------------------------------------------------------------------------------------------------------------------------------------------------------------------------------------------------------------------------------------------------------------------------------------------------------------------------------------------------------------------------------------------------------------------|-----------------------------------------|--------------------------|-------------------------------------------------------|-------------------------------|
| <b>PAK</b> RF                                                                                                                                                                                                                                                                                                                                                                                                                                                                                                                                                                                                                                                                                                                                                                                                                                                                                                                                                                                                                                                                                                                                                                                                                                                                                                                                                                                                                                                                                                                                                                                                     | Former United Hospital Port Chester, NY |                          |                                                       |                               |
|                                                                                                                                                                                                                                                                                                                                                                                                                                                                                                                                                                                                                                                                                                                                                                                                                                                                                                                                                                                                                                                                                                                                                                                                                                                                                                                                                                                                                                                                                                                                                                                                                   | BCP No. C360202                         |                          |                                                       |                               |
| General Site Information                                                                                                                                                                                                                                                                                                                                                                                                                                                                                                                                                                                                                                                                                                                                                                                                                                                                                                                                                                                                                                                                                                                                                                                                                                                                                                                                                                                                                                                                                                                                                                                          |                                         |                          |                                                       |                               |
| Date:                                                                                                                                                                                                                                                                                                                                                                                                                                                                                                                                                                                                                                                                                                                                                                                                                                                                                                                                                                                                                                                                                                                                                                                                                                                                                                                                                                                                                                                                                                                                                                                                             | Friday, May 3, 2024                     |                          |                                                       |                               |
| Weather: Wind Direction/Speed:                                                                                                                                                                                                                                                                                                                                                                                                                                                                                                                                                                                                                                                                                                                                                                                                                                                                                                                                                                                                                                                                                                                                                                                                                                                                                                                                                                                                                                                                                                                                                                                    | Partly Cloudy, 60°F<br>East @ 5 mph     |                          |                                                       |                               |
| AKRF Personnel on Site:                                                                                                                                                                                                                                                                                                                                                                                                                                                                                                                                                                                                                                                                                                                                                                                                                                                                                                                                                                                                                                                                                                                                                                                                                                                                                                                                                                                                                                                                                                                                                                                           | Steve Schmid                            |                          |                                                       |                               |
| AKRF Equipment on Site: Visitors:                                                                                                                                                                                                                                                                                                                                                                                                                                                                                                                                                                                                                                                                                                                                                                                                                                                                                                                                                                                                                                                                                                                                                                                                                                                                                                                                                                                                                                                                                                                                                                                 | Handheld PID and Dust Monitor None      |                          |                                                       |                               |
|                                                                                                                                                                                                                                                                                                                                                                                                                                                                                                                                                                                                                                                                                                                                                                                                                                                                                                                                                                                                                                                                                                                                                                                                                                                                                                                                                                                                                                                                                                                                                                                                                   |                                         |                          |                                                       |                               |
| Contractor Information                                                                                                                                                                                                                                                                                                                                                                                                                                                                                                                                                                                                                                                                                                                                                                                                                                                                                                                                                                                                                                                                                                                                                                                                                                                                                                                                                                                                                                                                                                                                                                                            |                                         |                          |                                                       |                               |
| Contracting Company                                                                                                                                                                                                                                                                                                                                                                                                                                                                                                                                                                                                                                                                                                                                                                                                                                                                                                                                                                                                                                                                                                                                                                                                                                                                                                                                                                                                                                                                                                                                                                                               | Key Personnel                           |                          | Equipment                                             |                               |
| Coastal Environmental Solutions<br>(Well Driller)                                                                                                                                                                                                                                                                                                                                                                                                                                                                                                                                                                                                                                                                                                                                                                                                                                                                                                                                                                                                                                                                                                                                                                                                                                                                                                                                                                                                                                                                                                                                                                 | Nick Turro                              |                          | Geoprobe 7822DT, Air Rotary Tooling, Compressor, etc. |                               |
| Description and Location of Work Activities Performed                                                                                                                                                                                                                                                                                                                                                                                                                                                                                                                                                                                                                                                                                                                                                                                                                                                                                                                                                                                                                                                                                                                                                                                                                                                                                                                                                                                                                                                                                                                                                             |                                         |                          |                                                       |                               |
| Coastal Environmental Solutions (Coastal) continued the installation of bedrock monitoring wells in accordance with the Supplemental Groundwater Investigation Work Plan (SGWIWP). Bedrock monitoring well RI-MW-04BR was installed in the northeastern portion of the site to a depth of approximately 23 feet below ground surface (bgs). During installation, bedrock was encountered at approximately 4 feet bgs and the first water bearing zone was documented at approximately 14 feet bgs. The well was constructed by setting 10 feet of 2-inch diameter, 0.02-slot PVC well screen across the observed water bearing zone in bedrock with riser pipe to grade, and included a sand pack extending 1 foot above the well screen, followed by 2 feet of bentonite above the sand pack and cement-bentonite grout to grade (with locking j-plug and flush-mount cover). The well was developed by pumping and surging to remove sediment/accumulated fines until the water ran clear, and will be further developed in accordance with the SGWIWP prior to sampling. Coastal began work at bedrock monitoring well RI-MW-05BR in the central portion of the site and will resume on 5/6/2024. The investigation derived waste generated during the well installation activities was containerized in DOT-approved 55-gallon drums for future off-site disposal at a permitted facility(ies).  AKRF conducted additional well development at RI-MW-01BR, RI-MW-02BR, and RI-MW-03BR using low-flow methodology to measure water quality parameters. Each well was pured of approximately three well volumes |                                         |                          |                                                       |                               |
| with the associated water quality parameters indicating that stabilization had been achieved. The purge water was containerized in DOT-approved 55-gallon drums for future off-site disposal at a permitted facility(ies).                                                                                                                                                                                                                                                                                                                                                                                                                                                                                                                                                                                                                                                                                                                                                                                                                                                                                                                                                                                                                                                                                                                                                                                                                                                                                                                                                                                        |                                         |                          |                                                       |                               |
| Site Soil Disposal Tracking Information                                                                                                                                                                                                                                                                                                                                                                                                                                                                                                                                                                                                                                                                                                                                                                                                                                                                                                                                                                                                                                                                                                                                                                                                                                                                                                                                                                                                                                                                                                                                                                           |                                         |                          |                                                       |                               |
| Destination Facility                                                                                                                                                                                                                                                                                                                                                                                                                                                                                                                                                                                                                                                                                                                                                                                                                                                                                                                                                                                                                                                                                                                                                                                                                                                                                                                                                                                                                                                                                                                                                                                              | Daily Trucks                            | Daily Approx. Cubic Yds. | Total Site Loads                                      | Total Approximate Cubic Yards |
| Clean Earth of Carteret - Carteret, NJ                                                                                                                                                                                                                                                                                                                                                                                                                                                                                                                                                                                                                                                                                                                                                                                                                                                                                                                                                                                                                                                                                                                                                                                                                                                                                                                                                                                                                                                                                                                                                                            | 0                                       | 0                        | 37                                                    | 710                           |
|                                                                                                                                                                                                                                                                                                                                                                                                                                                                                                                                                                                                                                                                                                                                                                                                                                                                                                                                                                                                                                                                                                                                                                                                                                                                                                                                                                                                                                                                                                                                                                                                                   | Daily Export (CY)                       | 0                        | Total Export (CY)                                     | 710                           |
| Imported Fill Tracking Information                                                                                                                                                                                                                                                                                                                                                                                                                                                                                                                                                                                                                                                                                                                                                                                                                                                                                                                                                                                                                                                                                                                                                                                                                                                                                                                                                                                                                                                                                                                                                                                |                                         |                          |                                                       |                               |
| Origin Facility                                                                                                                                                                                                                                                                                                                                                                                                                                                                                                                                                                                                                                                                                                                                                                                                                                                                                                                                                                                                                                                                                                                                                                                                                                                                                                                                                                                                                                                                                                                                                                                                   | Daily Trucks                            | Daily Approx. Cubic Yds. | Total Site Loads                                      | Total Approximate Cubic Yards |
| Tilcon West Nyack Quarry - West Nyack, NY<br>(ITEM #4)                                                                                                                                                                                                                                                                                                                                                                                                                                                                                                                                                                                                                                                                                                                                                                                                                                                                                                                                                                                                                                                                                                                                                                                                                                                                                                                                                                                                                                                                                                                                                            | 0                                       | 0                        | 137                                                   | 3,125                         |
| Tilcon West Nyack Quarry - West Nyack, NY<br>(NY2/ASTM #5 - 3/4" Stone)                                                                                                                                                                                                                                                                                                                                                                                                                                                                                                                                                                                                                                                                                                                                                                                                                                                                                                                                                                                                                                                                                                                                                                                                                                                                                                                                                                                                                                                                                                                                           | 0                                       | 0                        | 5                                                     | 120                           |
|                                                                                                                                                                                                                                                                                                                                                                                                                                                                                                                                                                                                                                                                                                                                                                                                                                                                                                                                                                                                                                                                                                                                                                                                                                                                                                                                                                                                                                                                                                                                                                                                                   | Daily Import (CY)                       | 0                        | Total Import (CY)                                     | 3,245                         |
| CAMP Information                                                                                                                                                                                                                                                                                                                                                                                                                                                                                                                                                                                                                                                                                                                                                                                                                                                                                                                                                                                                                                                                                                                                                                                                                                                                                                                                                                                                                                                                                                                                                                                                  | Roving Equipment                        | Comments / Notes / Etc.  |                                                       |                               |
| Odors:                                                                                                                                                                                                                                                                                                                                                                                                                                                                                                                                                                                                                                                                                                                                                                                                                                                                                                                                                                                                                                                                                                                                                                                                                                                                                                                                                                                                                                                                                                                                                                                                            | None Observed                           | None                     |                                                       |                               |
| VOC Action Level Exceedance(s) Above Background:                                                                                                                                                                                                                                                                                                                                                                                                                                                                                                                                                                                                                                                                                                                                                                                                                                                                                                                                                                                                                                                                                                                                                                                                                                                                                                                                                                                                                                                                                                                                                                  | No                                      | None                     |                                                       |                               |
| Particulate Action Level Exceedance(s) Above Background:                                                                                                                                                                                                                                                                                                                                                                                                                                                                                                                                                                                                                                                                                                                                                                                                                                                                                                                                                                                                                                                                                                                                                                                                                                                                                                                                                                                                                                                                                                                                                          | No                                      | None                     |                                                       |                               |
| Additional Information                                                                                                                                                                                                                                                                                                                                                                                                                                                                                                                                                                                                                                                                                                                                                                                                                                                                                                                                                                                                                                                                                                                                                                                                                                                                                                                                                                                                                                                                                                                                                                                            |                                         |                          |                                                       |                               |
| Planned Work Activity for Following Continue installation and development of bedrock monitoring wells in accordance with the SGWIWP.  Day(s):                                                                                                                                                                                                                                                                                                                                                                                                                                                                                                                                                                                                                                                                                                                                                                                                                                                                                                                                                                                                                                                                                                                                                                                                                                                                                                                                                                                                                                                                     |                                         |                          |                                                       |                               |