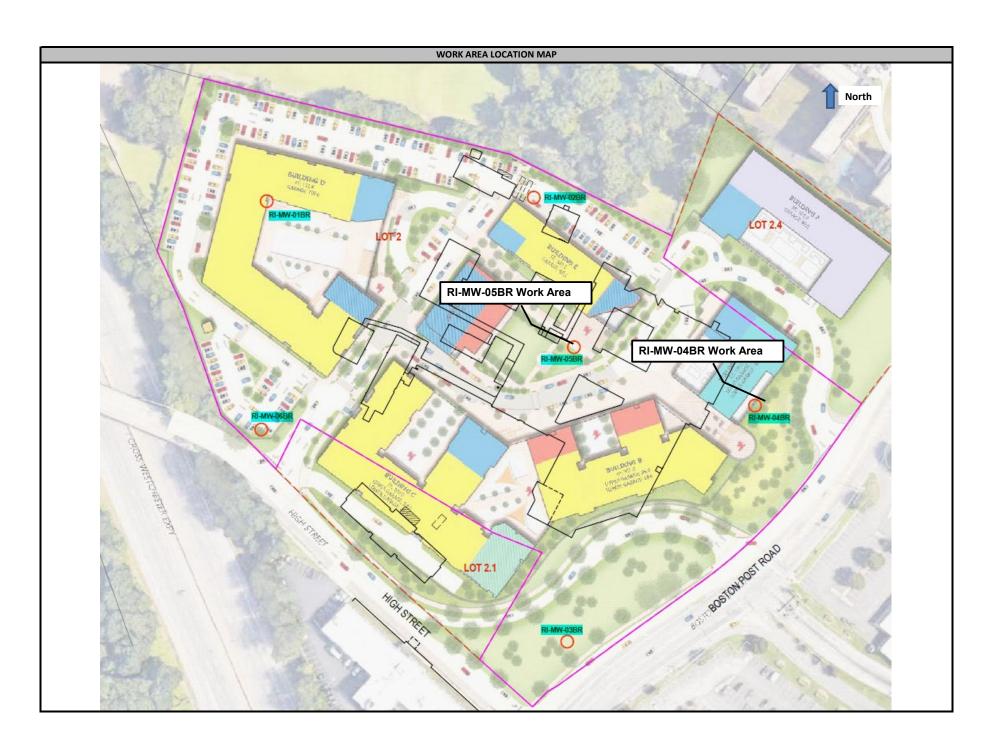

|                                                                                                                                                                                                                                                                                                                                                                                                                                                                                                                                                                                                                                                                                                                                                                                                                                                                                                                                                                                                                                                                                                                                                                                                                                                                                                                                                                                                                                                                                                                                                                                                                   | Daily Activity Report                   |                          |                                                       |                               |
|-------------------------------------------------------------------------------------------------------------------------------------------------------------------------------------------------------------------------------------------------------------------------------------------------------------------------------------------------------------------------------------------------------------------------------------------------------------------------------------------------------------------------------------------------------------------------------------------------------------------------------------------------------------------------------------------------------------------------------------------------------------------------------------------------------------------------------------------------------------------------------------------------------------------------------------------------------------------------------------------------------------------------------------------------------------------------------------------------------------------------------------------------------------------------------------------------------------------------------------------------------------------------------------------------------------------------------------------------------------------------------------------------------------------------------------------------------------------------------------------------------------------------------------------------------------------------------------------------------------------|-----------------------------------------|--------------------------|-------------------------------------------------------|-------------------------------|
| <b>PAK</b> RF                                                                                                                                                                                                                                                                                                                                                                                                                                                                                                                                                                                                                                                                                                                                                                                                                                                                                                                                                                                                                                                                                                                                                                                                                                                                                                                                                                                                                                                                                                                                                                                                     | Former United Hospital Port Chester, NY |                          |                                                       |                               |
|                                                                                                                                                                                                                                                                                                                                                                                                                                                                                                                                                                                                                                                                                                                                                                                                                                                                                                                                                                                                                                                                                                                                                                                                                                                                                                                                                                                                                                                                                                                                                                                                                   | BCP No. C360202                         |                          |                                                       |                               |
| General Site Information                                                                                                                                                                                                                                                                                                                                                                                                                                                                                                                                                                                                                                                                                                                                                                                                                                                                                                                                                                                                                                                                                                                                                                                                                                                                                                                                                                                                                                                                                                                                                                                          |                                         |                          |                                                       |                               |
| Date:                                                                                                                                                                                                                                                                                                                                                                                                                                                                                                                                                                                                                                                                                                                                                                                                                                                                                                                                                                                                                                                                                                                                                                                                                                                                                                                                                                                                                                                                                                                                                                                                             | Friday, May 3, 2024                     |                          |                                                       |                               |
| Weather: Wind Direction/Speed:                                                                                                                                                                                                                                                                                                                                                                                                                                                                                                                                                                                                                                                                                                                                                                                                                                                                                                                                                                                                                                                                                                                                                                                                                                                                                                                                                                                                                                                                                                                                                                                    | Partly Cloudy, 60°F<br>East @ 5 mph     |                          |                                                       |                               |
| AKRF Personnel on Site:                                                                                                                                                                                                                                                                                                                                                                                                                                                                                                                                                                                                                                                                                                                                                                                                                                                                                                                                                                                                                                                                                                                                                                                                                                                                                                                                                                                                                                                                                                                                                                                           | Steve Schmid                            |                          |                                                       |                               |
| AKRF Equipment on Site: Visitors:                                                                                                                                                                                                                                                                                                                                                                                                                                                                                                                                                                                                                                                                                                                                                                                                                                                                                                                                                                                                                                                                                                                                                                                                                                                                                                                                                                                                                                                                                                                                                                                 | Handheld PID and Dust Monitor None      |                          |                                                       |                               |
|                                                                                                                                                                                                                                                                                                                                                                                                                                                                                                                                                                                                                                                                                                                                                                                                                                                                                                                                                                                                                                                                                                                                                                                                                                                                                                                                                                                                                                                                                                                                                                                                                   |                                         |                          |                                                       |                               |
| Contractor Information                                                                                                                                                                                                                                                                                                                                                                                                                                                                                                                                                                                                                                                                                                                                                                                                                                                                                                                                                                                                                                                                                                                                                                                                                                                                                                                                                                                                                                                                                                                                                                                            |                                         |                          |                                                       |                               |
| Contracting Company                                                                                                                                                                                                                                                                                                                                                                                                                                                                                                                                                                                                                                                                                                                                                                                                                                                                                                                                                                                                                                                                                                                                                                                                                                                                                                                                                                                                                                                                                                                                                                                               | Key Personnel                           |                          | Equipment                                             |                               |
| Coastal Environmental Solutions<br>(Well Driller)                                                                                                                                                                                                                                                                                                                                                                                                                                                                                                                                                                                                                                                                                                                                                                                                                                                                                                                                                                                                                                                                                                                                                                                                                                                                                                                                                                                                                                                                                                                                                                 | Nick Turro                              |                          | Geoprobe 7822DT, Air Rotary Tooling, Compressor, etc. |                               |
| Description and Location of Work Activities Performed                                                                                                                                                                                                                                                                                                                                                                                                                                                                                                                                                                                                                                                                                                                                                                                                                                                                                                                                                                                                                                                                                                                                                                                                                                                                                                                                                                                                                                                                                                                                                             |                                         |                          |                                                       |                               |
| Coastal Environmental Solutions (Coastal) continued the installation of bedrock monitoring wells in accordance with the Supplemental Groundwater Investigation Work Plan (SGWIWP). Bedrock monitoring well RI-MW-04BR was installed in the northeastern portion of the site to a depth of approximately 23 feet below ground surface (bgs). During installation, bedrock was encountered at approximately 4 feet bgs and the first water bearing zone was documented at approximately 14 feet bgs. The well was constructed by setting 10 feet of 2-inch diameter, 0.02-slot PVC well screen across the observed water bearing zone in bedrock with riser pipe to grade, and included a sand pack extending 1 foot above the well screen, followed by 2 feet of bentonite above the sand pack and cement-bentonite grout to grade (with locking j-plug and flush-mount cover). The well was developed by pumping and surging to remove sediment/accumulated fines until the water ran clear, and will be further developed in accordance with the SGWIWP prior to sampling. Coastal began work at bedrock monitoring well RI-MW-05BR in the central portion of the site and will resume on 5/6/2024. The investigation derived waste generated during the well installation activities was containerized in DOT-approved 55-gallon drums for future off-site disposal at a permitted facility(ies).  AKRF conducted additional well development at RI-MW-01BR, RI-MW-02BR, and RI-MW-03BR using low-flow methodology to measure water quality parameters. Each well was pured of approximately three well volumes |                                         |                          |                                                       |                               |
| with the associated water quality parameters indicating that stabilization had been achieved. The purge water was containerized in DOT-approved 55-gallon drums for future off-site disposal at a permitted facility(ies).                                                                                                                                                                                                                                                                                                                                                                                                                                                                                                                                                                                                                                                                                                                                                                                                                                                                                                                                                                                                                                                                                                                                                                                                                                                                                                                                                                                        |                                         |                          |                                                       |                               |
| Site Soil Disposal Tracking Information                                                                                                                                                                                                                                                                                                                                                                                                                                                                                                                                                                                                                                                                                                                                                                                                                                                                                                                                                                                                                                                                                                                                                                                                                                                                                                                                                                                                                                                                                                                                                                           |                                         |                          |                                                       |                               |
| Destination Facility                                                                                                                                                                                                                                                                                                                                                                                                                                                                                                                                                                                                                                                                                                                                                                                                                                                                                                                                                                                                                                                                                                                                                                                                                                                                                                                                                                                                                                                                                                                                                                                              | Daily Trucks                            | Daily Approx. Cubic Yds. | Total Site Loads                                      | Total Approximate Cubic Yards |
| Clean Earth of Carteret - Carteret, NJ                                                                                                                                                                                                                                                                                                                                                                                                                                                                                                                                                                                                                                                                                                                                                                                                                                                                                                                                                                                                                                                                                                                                                                                                                                                                                                                                                                                                                                                                                                                                                                            | 0                                       | 0                        | 37                                                    | 710                           |
|                                                                                                                                                                                                                                                                                                                                                                                                                                                                                                                                                                                                                                                                                                                                                                                                                                                                                                                                                                                                                                                                                                                                                                                                                                                                                                                                                                                                                                                                                                                                                                                                                   | Daily Export (CY)                       | 0                        | Total Export (CY)                                     | 710                           |
| Imported Fill Tracking Information                                                                                                                                                                                                                                                                                                                                                                                                                                                                                                                                                                                                                                                                                                                                                                                                                                                                                                                                                                                                                                                                                                                                                                                                                                                                                                                                                                                                                                                                                                                                                                                |                                         |                          |                                                       |                               |
| Origin Facility                                                                                                                                                                                                                                                                                                                                                                                                                                                                                                                                                                                                                                                                                                                                                                                                                                                                                                                                                                                                                                                                                                                                                                                                                                                                                                                                                                                                                                                                                                                                                                                                   | Daily Trucks                            | Daily Approx. Cubic Yds. | Total Site Loads                                      | Total Approximate Cubic Yards |
| Tilcon West Nyack Quarry - West Nyack, NY<br>(ITEM #4)                                                                                                                                                                                                                                                                                                                                                                                                                                                                                                                                                                                                                                                                                                                                                                                                                                                                                                                                                                                                                                                                                                                                                                                                                                                                                                                                                                                                                                                                                                                                                            | 0                                       | 0                        | 137                                                   | 3,125                         |
| Tilcon West Nyack Quarry - West Nyack, NY<br>(NY2/ASTM #5 - 3/4" Stone)                                                                                                                                                                                                                                                                                                                                                                                                                                                                                                                                                                                                                                                                                                                                                                                                                                                                                                                                                                                                                                                                                                                                                                                                                                                                                                                                                                                                                                                                                                                                           | 0                                       | 0                        | 5                                                     | 120                           |
|                                                                                                                                                                                                                                                                                                                                                                                                                                                                                                                                                                                                                                                                                                                                                                                                                                                                                                                                                                                                                                                                                                                                                                                                                                                                                                                                                                                                                                                                                                                                                                                                                   | Daily Import (CY)                       | 0                        | Total Import (CY)                                     | 3,245                         |
| CAMP Information                                                                                                                                                                                                                                                                                                                                                                                                                                                                                                                                                                                                                                                                                                                                                                                                                                                                                                                                                                                                                                                                                                                                                                                                                                                                                                                                                                                                                                                                                                                                                                                                  | Roving Equipment                        | Comments / Notes / Etc.  |                                                       |                               |
| Odors:                                                                                                                                                                                                                                                                                                                                                                                                                                                                                                                                                                                                                                                                                                                                                                                                                                                                                                                                                                                                                                                                                                                                                                                                                                                                                                                                                                                                                                                                                                                                                                                                            | None Observed                           | None                     |                                                       |                               |
| VOC Action Level Exceedance(s) Above Background:                                                                                                                                                                                                                                                                                                                                                                                                                                                                                                                                                                                                                                                                                                                                                                                                                                                                                                                                                                                                                                                                                                                                                                                                                                                                                                                                                                                                                                                                                                                                                                  | No                                      | None                     |                                                       |                               |
| Particulate Action Level Exceedance(s) Above Background:                                                                                                                                                                                                                                                                                                                                                                                                                                                                                                                                                                                                                                                                                                                                                                                                                                                                                                                                                                                                                                                                                                                                                                                                                                                                                                                                                                                                                                                                                                                                                          | No                                      | None                     |                                                       |                               |
| Additional Information                                                                                                                                                                                                                                                                                                                                                                                                                                                                                                                                                                                                                                                                                                                                                                                                                                                                                                                                                                                                                                                                                                                                                                                                                                                                                                                                                                                                                                                                                                                                                                                            |                                         |                          |                                                       |                               |
| Planned Work Activity for Following Continue installation and development of bedrock monitoring wells in accordance with the SGWIWP.  Day(s):                                                                                                                                                                                                                                                                                                                                                                                                                                                                                                                                                                                                                                                                                                                                                                                                                                                                                                                                                                                                                                                                                                                                                                                                                                                                                                                                                                                                                                                                     |                                         |                          |                                                       |                               |