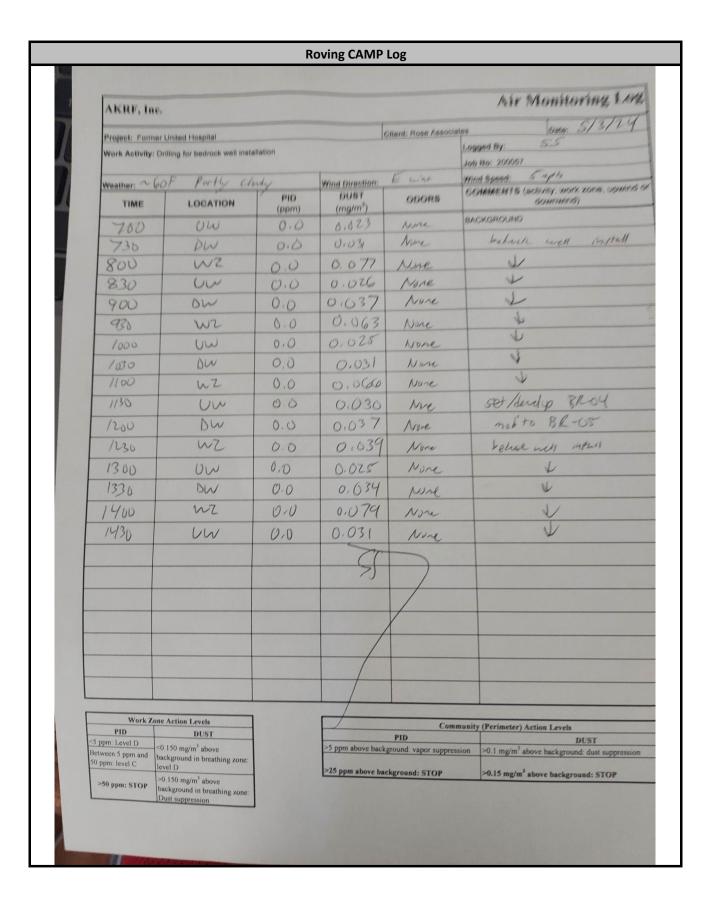

|                                                                                                                                                                                                                                                                                                                                                                                                                                                                                                                                                                                                                                                                                                                                                                                                                                                                                                                                                                                                                                                                                                                                                                                                                                                                                                                                                                                                                                                                                                                                                                                                                   | Daily Activity Report                   |                          |                                                       |                               |
|-------------------------------------------------------------------------------------------------------------------------------------------------------------------------------------------------------------------------------------------------------------------------------------------------------------------------------------------------------------------------------------------------------------------------------------------------------------------------------------------------------------------------------------------------------------------------------------------------------------------------------------------------------------------------------------------------------------------------------------------------------------------------------------------------------------------------------------------------------------------------------------------------------------------------------------------------------------------------------------------------------------------------------------------------------------------------------------------------------------------------------------------------------------------------------------------------------------------------------------------------------------------------------------------------------------------------------------------------------------------------------------------------------------------------------------------------------------------------------------------------------------------------------------------------------------------------------------------------------------------|-----------------------------------------|--------------------------|-------------------------------------------------------|-------------------------------|
| <b>PAK</b> RF                                                                                                                                                                                                                                                                                                                                                                                                                                                                                                                                                                                                                                                                                                                                                                                                                                                                                                                                                                                                                                                                                                                                                                                                                                                                                                                                                                                                                                                                                                                                                                                                     | Former United Hospital Port Chester, NY |                          |                                                       |                               |
|                                                                                                                                                                                                                                                                                                                                                                                                                                                                                                                                                                                                                                                                                                                                                                                                                                                                                                                                                                                                                                                                                                                                                                                                                                                                                                                                                                                                                                                                                                                                                                                                                   | BCP No. C360202                         |                          |                                                       |                               |
| General Site Information                                                                                                                                                                                                                                                                                                                                                                                                                                                                                                                                                                                                                                                                                                                                                                                                                                                                                                                                                                                                                                                                                                                                                                                                                                                                                                                                                                                                                                                                                                                                                                                          |                                         |                          |                                                       |                               |
| Date:                                                                                                                                                                                                                                                                                                                                                                                                                                                                                                                                                                                                                                                                                                                                                                                                                                                                                                                                                                                                                                                                                                                                                                                                                                                                                                                                                                                                                                                                                                                                                                                                             | Friday, May 3, 2024                     |                          |                                                       |                               |
| Weather: Wind Direction/Speed:                                                                                                                                                                                                                                                                                                                                                                                                                                                                                                                                                                                                                                                                                                                                                                                                                                                                                                                                                                                                                                                                                                                                                                                                                                                                                                                                                                                                                                                                                                                                                                                    | Partly Cloudy, 60°F<br>East @ 5 mph     |                          |                                                       |                               |
| AKRF Personnel on Site:                                                                                                                                                                                                                                                                                                                                                                                                                                                                                                                                                                                                                                                                                                                                                                                                                                                                                                                                                                                                                                                                                                                                                                                                                                                                                                                                                                                                                                                                                                                                                                                           | Steve Schmid                            |                          |                                                       |                               |
| AKRF Equipment on Site: Visitors:                                                                                                                                                                                                                                                                                                                                                                                                                                                                                                                                                                                                                                                                                                                                                                                                                                                                                                                                                                                                                                                                                                                                                                                                                                                                                                                                                                                                                                                                                                                                                                                 | Handheld PID and Dust Monitor None      |                          |                                                       |                               |
|                                                                                                                                                                                                                                                                                                                                                                                                                                                                                                                                                                                                                                                                                                                                                                                                                                                                                                                                                                                                                                                                                                                                                                                                                                                                                                                                                                                                                                                                                                                                                                                                                   |                                         |                          |                                                       |                               |
| Contractor Information                                                                                                                                                                                                                                                                                                                                                                                                                                                                                                                                                                                                                                                                                                                                                                                                                                                                                                                                                                                                                                                                                                                                                                                                                                                                                                                                                                                                                                                                                                                                                                                            |                                         |                          |                                                       |                               |
| Contracting Company                                                                                                                                                                                                                                                                                                                                                                                                                                                                                                                                                                                                                                                                                                                                                                                                                                                                                                                                                                                                                                                                                                                                                                                                                                                                                                                                                                                                                                                                                                                                                                                               | Key Personnel                           |                          | Equipment                                             |                               |
| Coastal Environmental Solutions<br>(Well Driller)                                                                                                                                                                                                                                                                                                                                                                                                                                                                                                                                                                                                                                                                                                                                                                                                                                                                                                                                                                                                                                                                                                                                                                                                                                                                                                                                                                                                                                                                                                                                                                 | Nick Turro                              |                          | Geoprobe 7822DT, Air Rotary Tooling, Compressor, etc. |                               |
| Description and Location of Work Activities Performed                                                                                                                                                                                                                                                                                                                                                                                                                                                                                                                                                                                                                                                                                                                                                                                                                                                                                                                                                                                                                                                                                                                                                                                                                                                                                                                                                                                                                                                                                                                                                             |                                         |                          |                                                       |                               |
| Coastal Environmental Solutions (Coastal) continued the installation of bedrock monitoring wells in accordance with the Supplemental Groundwater Investigation Work Plan (SGWIWP). Bedrock monitoring well RI-MW-04BR was installed in the northeastern portion of the site to a depth of approximately 23 feet below ground surface (bgs). During installation, bedrock was encountered at approximately 4 feet bgs and the first water bearing zone was documented at approximately 14 feet bgs. The well was constructed by setting 10 feet of 2-inch diameter, 0.02-slot PVC well screen across the observed water bearing zone in bedrock with riser pipe to grade, and included a sand pack extending 1 foot above the well screen, followed by 2 feet of bentonite above the sand pack and cement-bentonite grout to grade (with locking j-plug and flush-mount cover). The well was developed by pumping and surging to remove sediment/accumulated fines until the water ran clear, and will be further developed in accordance with the SGWIWP prior to sampling. Coastal began work at bedrock monitoring well RI-MW-05BR in the central portion of the site and will resume on 5/6/2024. The investigation derived waste generated during the well installation activities was containerized in DOT-approved 55-gallon drums for future off-site disposal at a permitted facility(ies).  AKRF conducted additional well development at RI-MW-01BR, RI-MW-02BR, and RI-MW-03BR using low-flow methodology to measure water quality parameters. Each well was pured of approximately three well volumes |                                         |                          |                                                       |                               |
| with the associated water quality parameters indicating that stabilization had been achieved. The purge water was containerized in DOT-approved 55-gallon drums for future off-site disposal at a permitted facility(ies).                                                                                                                                                                                                                                                                                                                                                                                                                                                                                                                                                                                                                                                                                                                                                                                                                                                                                                                                                                                                                                                                                                                                                                                                                                                                                                                                                                                        |                                         |                          |                                                       |                               |
| Site Soil Disposal Tracking Information                                                                                                                                                                                                                                                                                                                                                                                                                                                                                                                                                                                                                                                                                                                                                                                                                                                                                                                                                                                                                                                                                                                                                                                                                                                                                                                                                                                                                                                                                                                                                                           |                                         |                          |                                                       |                               |
| Destination Facility                                                                                                                                                                                                                                                                                                                                                                                                                                                                                                                                                                                                                                                                                                                                                                                                                                                                                                                                                                                                                                                                                                                                                                                                                                                                                                                                                                                                                                                                                                                                                                                              | Daily Trucks                            | Daily Approx. Cubic Yds. | Total Site Loads                                      | Total Approximate Cubic Yards |
| Clean Earth of Carteret - Carteret, NJ                                                                                                                                                                                                                                                                                                                                                                                                                                                                                                                                                                                                                                                                                                                                                                                                                                                                                                                                                                                                                                                                                                                                                                                                                                                                                                                                                                                                                                                                                                                                                                            | 0                                       | 0                        | 37                                                    | 710                           |
|                                                                                                                                                                                                                                                                                                                                                                                                                                                                                                                                                                                                                                                                                                                                                                                                                                                                                                                                                                                                                                                                                                                                                                                                                                                                                                                                                                                                                                                                                                                                                                                                                   | Daily Export (CY)                       | 0                        | Total Export (CY)                                     | 710                           |
| Imported Fill Tracking Information                                                                                                                                                                                                                                                                                                                                                                                                                                                                                                                                                                                                                                                                                                                                                                                                                                                                                                                                                                                                                                                                                                                                                                                                                                                                                                                                                                                                                                                                                                                                                                                |                                         |                          |                                                       |                               |
| Origin Facility                                                                                                                                                                                                                                                                                                                                                                                                                                                                                                                                                                                                                                                                                                                                                                                                                                                                                                                                                                                                                                                                                                                                                                                                                                                                                                                                                                                                                                                                                                                                                                                                   | Daily Trucks                            | Daily Approx. Cubic Yds. | Total Site Loads                                      | Total Approximate Cubic Yards |
| Tilcon West Nyack Quarry - West Nyack, NY<br>(ITEM #4)                                                                                                                                                                                                                                                                                                                                                                                                                                                                                                                                                                                                                                                                                                                                                                                                                                                                                                                                                                                                                                                                                                                                                                                                                                                                                                                                                                                                                                                                                                                                                            | 0                                       | 0                        | 137                                                   | 3,125                         |
| Tilcon West Nyack Quarry - West Nyack, NY<br>(NY2/ASTM #5 - 3/4" Stone)                                                                                                                                                                                                                                                                                                                                                                                                                                                                                                                                                                                                                                                                                                                                                                                                                                                                                                                                                                                                                                                                                                                                                                                                                                                                                                                                                                                                                                                                                                                                           | 0                                       | 0                        | 5                                                     | 120                           |
|                                                                                                                                                                                                                                                                                                                                                                                                                                                                                                                                                                                                                                                                                                                                                                                                                                                                                                                                                                                                                                                                                                                                                                                                                                                                                                                                                                                                                                                                                                                                                                                                                   | Daily Import (CY)                       | 0                        | Total Import (CY)                                     | 3,245                         |
| CAMP Information                                                                                                                                                                                                                                                                                                                                                                                                                                                                                                                                                                                                                                                                                                                                                                                                                                                                                                                                                                                                                                                                                                                                                                                                                                                                                                                                                                                                                                                                                                                                                                                                  | Roving Equipment                        | Comments / Notes / Etc.  |                                                       |                               |
| Odors:                                                                                                                                                                                                                                                                                                                                                                                                                                                                                                                                                                                                                                                                                                                                                                                                                                                                                                                                                                                                                                                                                                                                                                                                                                                                                                                                                                                                                                                                                                                                                                                                            | None Observed                           | None                     |                                                       |                               |
| VOC Action Level Exceedance(s) Above Background:                                                                                                                                                                                                                                                                                                                                                                                                                                                                                                                                                                                                                                                                                                                                                                                                                                                                                                                                                                                                                                                                                                                                                                                                                                                                                                                                                                                                                                                                                                                                                                  | No                                      | None                     |                                                       |                               |
| Particulate Action Level Exceedance(s) Above Background:                                                                                                                                                                                                                                                                                                                                                                                                                                                                                                                                                                                                                                                                                                                                                                                                                                                                                                                                                                                                                                                                                                                                                                                                                                                                                                                                                                                                                                                                                                                                                          | No                                      | None                     |                                                       |                               |
| Additional Information                                                                                                                                                                                                                                                                                                                                                                                                                                                                                                                                                                                                                                                                                                                                                                                                                                                                                                                                                                                                                                                                                                                                                                                                                                                                                                                                                                                                                                                                                                                                                                                            |                                         |                          |                                                       |                               |
| Planned Work Activity for Following Continue installation and development of bedrock monitoring wells in accordance with the SGWIWP.  Day(s):                                                                                                                                                                                                                                                                                                                                                                                                                                                                                                                                                                                                                                                                                                                                                                                                                                                                                                                                                                                                                                                                                                                                                                                                                                                                                                                                                                                                                                                                     |                                         |                          |                                                       |                               |