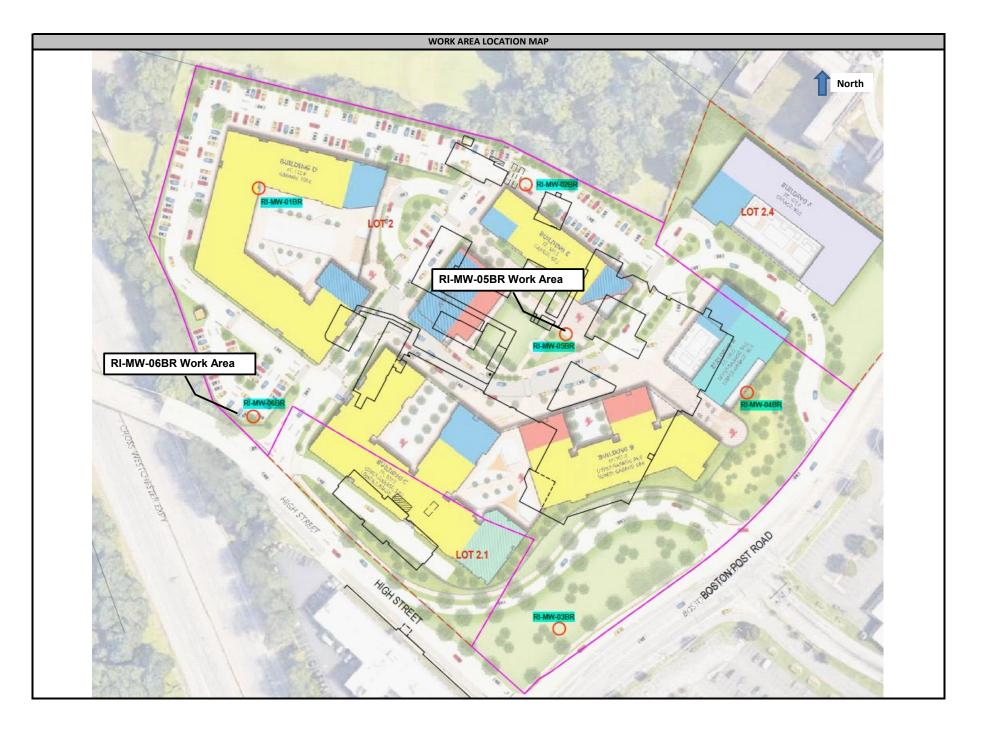

|                                                                                                                                                                                                                                                                                                                                                                                                                                          |                                                                                                                                                                                                                          | Daily Activi                                                                                                                                                                                                       | ty Report                                                                                                                                                                  |                                                                                                                                     |  |  |  |  |
|------------------------------------------------------------------------------------------------------------------------------------------------------------------------------------------------------------------------------------------------------------------------------------------------------------------------------------------------------------------------------------------------------------------------------------------|--------------------------------------------------------------------------------------------------------------------------------------------------------------------------------------------------------------------------|--------------------------------------------------------------------------------------------------------------------------------------------------------------------------------------------------------------------|----------------------------------------------------------------------------------------------------------------------------------------------------------------------------|-------------------------------------------------------------------------------------------------------------------------------------|--|--|--|--|
| <b>MAK</b> RF                                                                                                                                                                                                                                                                                                                                                                                                                            | Former United Hospital                                                                                                                                                                                                   |                                                                                                                                                                                                                    |                                                                                                                                                                            |                                                                                                                                     |  |  |  |  |
|                                                                                                                                                                                                                                                                                                                                                                                                                                          | Port Chester, NY BCP No. C360202                                                                                                                                                                                         |                                                                                                                                                                                                                    |                                                                                                                                                                            |                                                                                                                                     |  |  |  |  |
|                                                                                                                                                                                                                                                                                                                                                                                                                                          | Genera                                                                                                                                                                                                                   | I Site Information                                                                                                                                                                                                 |                                                                                                                                                                            |                                                                                                                                     |  |  |  |  |
| Date:<br>Weather:                                                                                                                                                                                                                                                                                                                                                                                                                        | Monday, May 6, 2024<br>Cloudy, 65°F                                                                                                                                                                                      |                                                                                                                                                                                                                    |                                                                                                                                                                            |                                                                                                                                     |  |  |  |  |
| Wind Direction/Speed:                                                                                                                                                                                                                                                                                                                                                                                                                    | Cloudy, 65'F<br>South @ 6 mph                                                                                                                                                                                            |                                                                                                                                                                                                                    |                                                                                                                                                                            |                                                                                                                                     |  |  |  |  |
| AKRF Personnel on Site:<br>AKRF Equipment on Site:                                                                                                                                                                                                                                                                                                                                                                                       | Steve Schmid                                                                                                                                                                                                             |                                                                                                                                                                                                                    |                                                                                                                                                                            |                                                                                                                                     |  |  |  |  |
| Visitors:                                                                                                                                                                                                                                                                                                                                                                                                                                | Handheld PID and Dust Monitor None                                                                                                                                                                                       |                                                                                                                                                                                                                    |                                                                                                                                                                            |                                                                                                                                     |  |  |  |  |
|                                                                                                                                                                                                                                                                                                                                                                                                                                          | Contra                                                                                                                                                                                                                   | actor Information                                                                                                                                                                                                  |                                                                                                                                                                            |                                                                                                                                     |  |  |  |  |
| Contracting Company                                                                                                                                                                                                                                                                                                                                                                                                                      | Key Personnel Equipment                                                                                                                                                                                                  |                                                                                                                                                                                                                    |                                                                                                                                                                            |                                                                                                                                     |  |  |  |  |
| Coastal Environmental Solutions<br>(Well Driller)                                                                                                                                                                                                                                                                                                                                                                                        | Nick 1                                                                                                                                                                                                                   | Furro                                                                                                                                                                                                              | Geoprobe 7822DT, Air Rotary Tooling, Compressor, etc.                                                                                                                      |                                                                                                                                     |  |  |  |  |
|                                                                                                                                                                                                                                                                                                                                                                                                                                          | Description and Locat                                                                                                                                                                                                    | ion of Work Activities Performed                                                                                                                                                                                   |                                                                                                                                                                            |                                                                                                                                     |  |  |  |  |
| zone was documented at approximately 14.5 feet bgs. The well v<br>and included a sand pack extending 1 foot above the well screen<br>developed by pumping and surging to remove sediment/accumu<br>the western portion of the site and will resume on 5/7/2024. The<br>at a permitted facility(ies).<br>AKRF conducted additional well development at RI-MW-04BR an<br>associated water quality parameters indicating that stabilization | , followed by 2 feet of bentonite above th<br>lated fines until the water ran clear, and<br>i investigation derived waste generated d<br>d RI-MW-05BR using low-flow methodolc<br>had been achieved. The purge water was | e sand pack and cement-bentonite grou<br>will be further developed in accordance<br>uring the well installation activities was<br>opy to measure water quality parameter<br>containerized in DOT-approved 55-gallo | t to grade (with locking j-plug and flush-<br>with the SGWIWP prior to sampling. Coa<br>containerized in DOT-approved 55-gallon<br>s. Each well was pured of approximately | mount cover). The well was<br>stal began work at RI-MW-06BR in<br>drums for future off-site disposal<br>three well volumes with the |  |  |  |  |
|                                                                                                                                                                                                                                                                                                                                                                                                                                          | Site Soil Dispo                                                                                                                                                                                                          | sal Tracking Information                                                                                                                                                                                           |                                                                                                                                                                            |                                                                                                                                     |  |  |  |  |
| Destination Facility                                                                                                                                                                                                                                                                                                                                                                                                                     | Daily Trucks                                                                                                                                                                                                             | Daily Approx. Cubic Yds.                                                                                                                                                                                           | Total Site Loads                                                                                                                                                           | Total Approximate Cubic Yards                                                                                                       |  |  |  |  |
| Clean Earth of Carteret - Carteret, NJ                                                                                                                                                                                                                                                                                                                                                                                                   | 0                                                                                                                                                                                                                        | 0                                                                                                                                                                                                                  | 37                                                                                                                                                                         | 710                                                                                                                                 |  |  |  |  |
|                                                                                                                                                                                                                                                                                                                                                                                                                                          | Daily Export (CY)                                                                                                                                                                                                        | 0                                                                                                                                                                                                                  | Total Export (CY)                                                                                                                                                          | 710                                                                                                                                 |  |  |  |  |
|                                                                                                                                                                                                                                                                                                                                                                                                                                          | Imported Fi                                                                                                                                                                                                              | II Tracking Information                                                                                                                                                                                            |                                                                                                                                                                            |                                                                                                                                     |  |  |  |  |
| Origin Facility                                                                                                                                                                                                                                                                                                                                                                                                                          | Daily Trucks                                                                                                                                                                                                             | Daily Approx. Cubic Yds.                                                                                                                                                                                           | Total Site Loads                                                                                                                                                           | Total Approximate Cubic Yards                                                                                                       |  |  |  |  |
| Tilcon West Nyack Quarry - West Nyack, NY<br>(ITEM #4)                                                                                                                                                                                                                                                                                                                                                                                   | 0                                                                                                                                                                                                                        | 0                                                                                                                                                                                                                  | 137                                                                                                                                                                        | 3,125                                                                                                                               |  |  |  |  |
| Tilcon West Nyack Quarry - West Nyack, NY<br>(NY2/ASTM #5 - 3/4" Stone)                                                                                                                                                                                                                                                                                                                                                                  | 0                                                                                                                                                                                                                        | 0                                                                                                                                                                                                                  | 5                                                                                                                                                                          | 120                                                                                                                                 |  |  |  |  |
|                                                                                                                                                                                                                                                                                                                                                                                                                                          | Daily Import (CY)                                                                                                                                                                                                        | 0                                                                                                                                                                                                                  | Total Import (CY)                                                                                                                                                          | 3,245                                                                                                                               |  |  |  |  |
| CAMP Information                                                                                                                                                                                                                                                                                                                                                                                                                         | nformation Roving Equipment                                                                                                                                                                                              |                                                                                                                                                                                                                    | Comments / Notes / Etc.                                                                                                                                                    |                                                                                                                                     |  |  |  |  |
| Odors:                                                                                                                                                                                                                                                                                                                                                                                                                                   | None Observed                                                                                                                                                                                                            | None                                                                                                                                                                                                               |                                                                                                                                                                            |                                                                                                                                     |  |  |  |  |
| VOC Action Level Exceedance(s) Above Background:                                                                                                                                                                                                                                                                                                                                                                                         | No                                                                                                                                                                                                                       |                                                                                                                                                                                                                    | None                                                                                                                                                                       |                                                                                                                                     |  |  |  |  |
| rticulate Action Level Exceedance(s) Above Background: No None                                                                                                                                                                                                                                                                                                                                                                           |                                                                                                                                                                                                                          |                                                                                                                                                                                                                    |                                                                                                                                                                            |                                                                                                                                     |  |  |  |  |
|                                                                                                                                                                                                                                                                                                                                                                                                                                          | Additi                                                                                                                                                                                                                   | onal Information                                                                                                                                                                                                   |                                                                                                                                                                            |                                                                                                                                     |  |  |  |  |
| Planned Work<br>Activity for Following Continue installation and development of<br>Day(s):                                                                                                                                                                                                                                                                                                                                               | bedrock monitoring wells in accordance v                                                                                                                                                                                 | vith the SGWIWP.                                                                                                                                                                                                   |                                                                                                                                                                            |                                                                                                                                     |  |  |  |  |
| Comments: None                                                                                                                                                                                                                                                                                                                                                                                                                           |                                                                                                                                                                                                                          |                                                                                                                                                                                                                    |                                                                                                                                                                            |                                                                                                                                     |  |  |  |  |