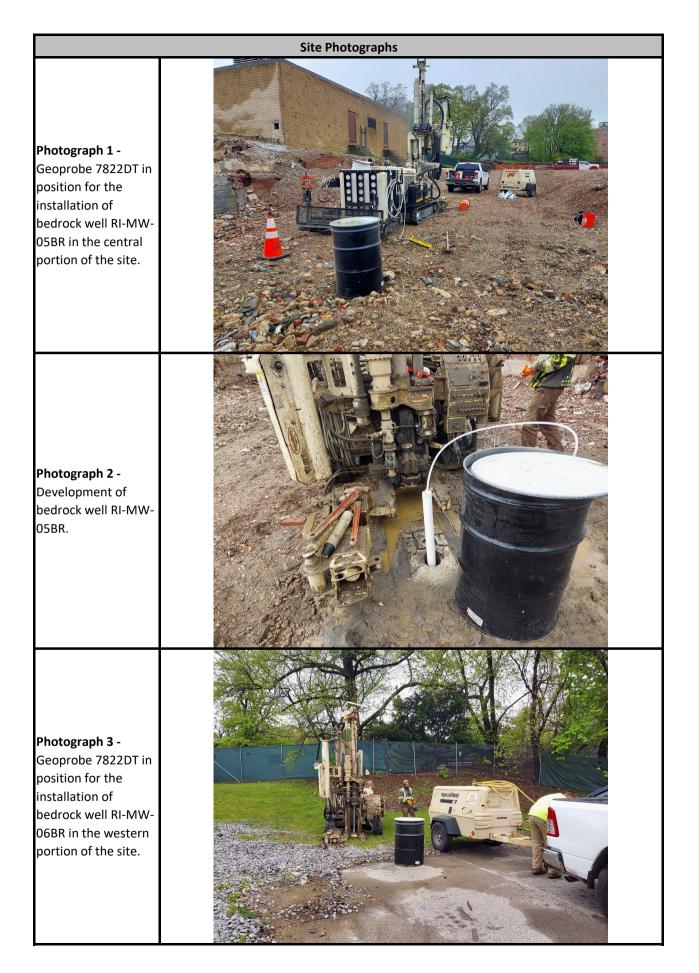

|                                                                                                                                                                                                                                                                                                                                                                                                                                          |                                                                                                                                                                                                                          | Daily Activi                                                                                                                                                                                                       | ty Report                                                                                                                                                                  |                                                                                                                                     |  |  |  |  |
|------------------------------------------------------------------------------------------------------------------------------------------------------------------------------------------------------------------------------------------------------------------------------------------------------------------------------------------------------------------------------------------------------------------------------------------|--------------------------------------------------------------------------------------------------------------------------------------------------------------------------------------------------------------------------|--------------------------------------------------------------------------------------------------------------------------------------------------------------------------------------------------------------------|----------------------------------------------------------------------------------------------------------------------------------------------------------------------------|-------------------------------------------------------------------------------------------------------------------------------------|--|--|--|--|
| <b>MAK</b> RF                                                                                                                                                                                                                                                                                                                                                                                                                            | Former United Hospital                                                                                                                                                                                                   |                                                                                                                                                                                                                    |                                                                                                                                                                            |                                                                                                                                     |  |  |  |  |
|                                                                                                                                                                                                                                                                                                                                                                                                                                          | Port Chester, NY BCP No. C360202                                                                                                                                                                                         |                                                                                                                                                                                                                    |                                                                                                                                                                            |                                                                                                                                     |  |  |  |  |
|                                                                                                                                                                                                                                                                                                                                                                                                                                          | Genera                                                                                                                                                                                                                   | I Site Information                                                                                                                                                                                                 |                                                                                                                                                                            |                                                                                                                                     |  |  |  |  |
| Date:<br>Weather:                                                                                                                                                                                                                                                                                                                                                                                                                        | Monday, May 6, 2024<br>Cloudy, 65°F                                                                                                                                                                                      |                                                                                                                                                                                                                    |                                                                                                                                                                            |                                                                                                                                     |  |  |  |  |
| Wind Direction/Speed:                                                                                                                                                                                                                                                                                                                                                                                                                    | Cloudy, 65'F<br>South @ 6 mph                                                                                                                                                                                            |                                                                                                                                                                                                                    |                                                                                                                                                                            |                                                                                                                                     |  |  |  |  |
| AKRF Personnel on Site:<br>AKRF Equipment on Site:                                                                                                                                                                                                                                                                                                                                                                                       | Steve Schmid                                                                                                                                                                                                             |                                                                                                                                                                                                                    |                                                                                                                                                                            |                                                                                                                                     |  |  |  |  |
| Visitors:                                                                                                                                                                                                                                                                                                                                                                                                                                | Handheld PID and Dust Monitor None                                                                                                                                                                                       |                                                                                                                                                                                                                    |                                                                                                                                                                            |                                                                                                                                     |  |  |  |  |
|                                                                                                                                                                                                                                                                                                                                                                                                                                          | Contra                                                                                                                                                                                                                   | actor Information                                                                                                                                                                                                  |                                                                                                                                                                            |                                                                                                                                     |  |  |  |  |
| Contracting Company                                                                                                                                                                                                                                                                                                                                                                                                                      | Key Personnel Equipment                                                                                                                                                                                                  |                                                                                                                                                                                                                    |                                                                                                                                                                            |                                                                                                                                     |  |  |  |  |
| Coastal Environmental Solutions<br>(Well Driller)                                                                                                                                                                                                                                                                                                                                                                                        | Nick 1                                                                                                                                                                                                                   | Furro                                                                                                                                                                                                              | Geoprobe 7822DT, Air Rotary Tooling, Compressor, etc.                                                                                                                      |                                                                                                                                     |  |  |  |  |
|                                                                                                                                                                                                                                                                                                                                                                                                                                          | Description and Locat                                                                                                                                                                                                    | ion of Work Activities Performed                                                                                                                                                                                   |                                                                                                                                                                            |                                                                                                                                     |  |  |  |  |
| zone was documented at approximately 14.5 feet bgs. The well v<br>and included a sand pack extending 1 foot above the well screen<br>developed by pumping and surging to remove sediment/accumu<br>the western portion of the site and will resume on 5/7/2024. The<br>at a permitted facility(ies).<br>AKRF conducted additional well development at RI-MW-04BR an<br>associated water quality parameters indicating that stabilization | , followed by 2 feet of bentonite above th<br>lated fines until the water ran clear, and<br>i investigation derived waste generated d<br>d RI-MW-05BR using low-flow methodolc<br>had been achieved. The purge water was | e sand pack and cement-bentonite grou<br>will be further developed in accordance<br>uring the well installation activities was<br>opy to measure water quality parameter<br>containerized in DOT-approved 55-gallo | t to grade (with locking j-plug and flush-<br>with the SGWIWP prior to sampling. Coa<br>containerized in DOT-approved 55-gallon<br>s. Each well was pured of approximately | mount cover). The well was<br>stal began work at RI-MW-06BR in<br>drums for future off-site disposal<br>three well volumes with the |  |  |  |  |
|                                                                                                                                                                                                                                                                                                                                                                                                                                          | Site Soil Dispo                                                                                                                                                                                                          | sal Tracking Information                                                                                                                                                                                           |                                                                                                                                                                            |                                                                                                                                     |  |  |  |  |
| Destination Facility                                                                                                                                                                                                                                                                                                                                                                                                                     | Daily Trucks                                                                                                                                                                                                             | Daily Approx. Cubic Yds.                                                                                                                                                                                           | Total Site Loads                                                                                                                                                           | Total Approximate Cubic Yards                                                                                                       |  |  |  |  |
| Clean Earth of Carteret - Carteret, NJ                                                                                                                                                                                                                                                                                                                                                                                                   | 0                                                                                                                                                                                                                        | 0                                                                                                                                                                                                                  | 37                                                                                                                                                                         | 710                                                                                                                                 |  |  |  |  |
|                                                                                                                                                                                                                                                                                                                                                                                                                                          | Daily Export (CY)                                                                                                                                                                                                        | 0                                                                                                                                                                                                                  | Total Export (CY)                                                                                                                                                          | 710                                                                                                                                 |  |  |  |  |
|                                                                                                                                                                                                                                                                                                                                                                                                                                          | Imported Fi                                                                                                                                                                                                              | II Tracking Information                                                                                                                                                                                            |                                                                                                                                                                            |                                                                                                                                     |  |  |  |  |
| Origin Facility                                                                                                                                                                                                                                                                                                                                                                                                                          | Daily Trucks                                                                                                                                                                                                             | Daily Approx. Cubic Yds.                                                                                                                                                                                           | Total Site Loads                                                                                                                                                           | Total Approximate Cubic Yards                                                                                                       |  |  |  |  |
| Tilcon West Nyack Quarry - West Nyack, NY<br>(ITEM #4)                                                                                                                                                                                                                                                                                                                                                                                   | 0                                                                                                                                                                                                                        | 0                                                                                                                                                                                                                  | 137                                                                                                                                                                        | 3,125                                                                                                                               |  |  |  |  |
| Tilcon West Nyack Quarry - West Nyack, NY<br>(NY2/ASTM #5 - 3/4" Stone)                                                                                                                                                                                                                                                                                                                                                                  | 0                                                                                                                                                                                                                        | 0                                                                                                                                                                                                                  | 5                                                                                                                                                                          | 120                                                                                                                                 |  |  |  |  |
|                                                                                                                                                                                                                                                                                                                                                                                                                                          | Daily Import (CY)                                                                                                                                                                                                        | 0                                                                                                                                                                                                                  | Total Import (CY)                                                                                                                                                          | 3,245                                                                                                                               |  |  |  |  |
| CAMP Information                                                                                                                                                                                                                                                                                                                                                                                                                         | nformation Roving Equipment                                                                                                                                                                                              |                                                                                                                                                                                                                    | Comments / Notes / Etc.                                                                                                                                                    |                                                                                                                                     |  |  |  |  |
| Odors:                                                                                                                                                                                                                                                                                                                                                                                                                                   | None Observed                                                                                                                                                                                                            | None                                                                                                                                                                                                               |                                                                                                                                                                            |                                                                                                                                     |  |  |  |  |
| VOC Action Level Exceedance(s) Above Background:                                                                                                                                                                                                                                                                                                                                                                                         | No                                                                                                                                                                                                                       |                                                                                                                                                                                                                    | None                                                                                                                                                                       |                                                                                                                                     |  |  |  |  |
| rticulate Action Level Exceedance(s) Above Background: No None                                                                                                                                                                                                                                                                                                                                                                           |                                                                                                                                                                                                                          |                                                                                                                                                                                                                    |                                                                                                                                                                            |                                                                                                                                     |  |  |  |  |
|                                                                                                                                                                                                                                                                                                                                                                                                                                          | Additi                                                                                                                                                                                                                   | onal Information                                                                                                                                                                                                   |                                                                                                                                                                            |                                                                                                                                     |  |  |  |  |
| Planned Work<br>Activity for Following Continue installation and development of<br>Day(s):                                                                                                                                                                                                                                                                                                                                               | bedrock monitoring wells in accordance v                                                                                                                                                                                 | vith the SGWIWP.                                                                                                                                                                                                   |                                                                                                                                                                            |                                                                                                                                     |  |  |  |  |
| Comments: None                                                                                                                                                                                                                                                                                                                                                                                                                           |                                                                                                                                                                                                                          |                                                                                                                                                                                                                    |                                                                                                                                                                            |                                                                                                                                     |  |  |  |  |