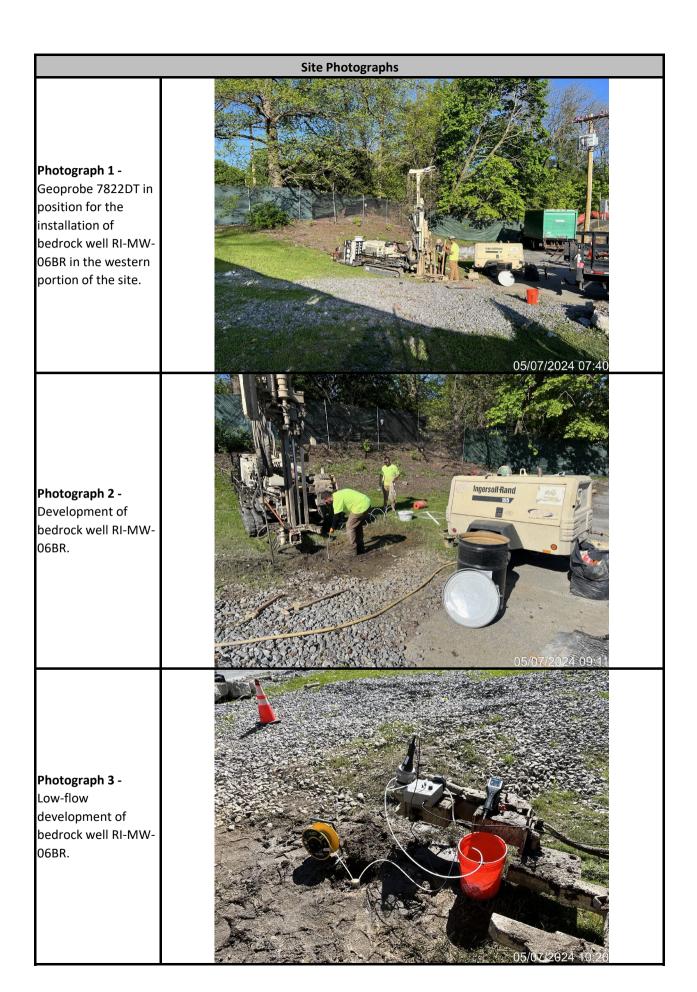

| <b>CAK</b> RF                                                                                                                                                                                                                                                                                                                                                                                                                                                                                                                                                                                                                                                                                                                                                                                                                                                                                                                                                                                                                                                                                                                                                                                                                                                                            |                                                                                                                                                                                                                    | Daily Activity Report Former United Hospital |                                                 |                                                       |                               |  |
|------------------------------------------------------------------------------------------------------------------------------------------------------------------------------------------------------------------------------------------------------------------------------------------------------------------------------------------------------------------------------------------------------------------------------------------------------------------------------------------------------------------------------------------------------------------------------------------------------------------------------------------------------------------------------------------------------------------------------------------------------------------------------------------------------------------------------------------------------------------------------------------------------------------------------------------------------------------------------------------------------------------------------------------------------------------------------------------------------------------------------------------------------------------------------------------------------------------------------------------------------------------------------------------|--------------------------------------------------------------------------------------------------------------------------------------------------------------------------------------------------------------------|----------------------------------------------|-------------------------------------------------|-------------------------------------------------------|-------------------------------|--|
|                                                                                                                                                                                                                                                                                                                                                                                                                                                                                                                                                                                                                                                                                                                                                                                                                                                                                                                                                                                                                                                                                                                                                                                                                                                                                          |                                                                                                                                                                                                                    |                                              |                                                 |                                                       |                               |  |
| <u> </u>                                                                                                                                                                                                                                                                                                                                                                                                                                                                                                                                                                                                                                                                                                                                                                                                                                                                                                                                                                                                                                                                                                                                                                                                                                                                                 |                                                                                                                                                                                                                    | BCP No. C360202                              |                                                 |                                                       |                               |  |
|                                                                                                                                                                                                                                                                                                                                                                                                                                                                                                                                                                                                                                                                                                                                                                                                                                                                                                                                                                                                                                                                                                                                                                                                                                                                                          |                                                                                                                                                                                                                    | Genera                                       | l Site Information                              |                                                       |                               |  |
| Date:                                                                                                                                                                                                                                                                                                                                                                                                                                                                                                                                                                                                                                                                                                                                                                                                                                                                                                                                                                                                                                                                                                                                                                                                                                                                                    |                                                                                                                                                                                                                    | Tuesday, May 7, 2024                         |                                                 |                                                       |                               |  |
| Weather: Wind Direction/Speed:                                                                                                                                                                                                                                                                                                                                                                                                                                                                                                                                                                                                                                                                                                                                                                                                                                                                                                                                                                                                                                                                                                                                                                                                                                                           |                                                                                                                                                                                                                    | Clear, 65-75°F                               |                                                 |                                                       |                               |  |
| AKRF Personnel on Sit                                                                                                                                                                                                                                                                                                                                                                                                                                                                                                                                                                                                                                                                                                                                                                                                                                                                                                                                                                                                                                                                                                                                                                                                                                                                    |                                                                                                                                                                                                                    |                                              | North @ 8 mph Timothy McClintock / Steve Schmid |                                                       |                               |  |
| AKRF Equipment on Site:                                                                                                                                                                                                                                                                                                                                                                                                                                                                                                                                                                                                                                                                                                                                                                                                                                                                                                                                                                                                                                                                                                                                                                                                                                                                  |                                                                                                                                                                                                                    | Handheld PID and Dust Monitor                |                                                 |                                                       |                               |  |
| Visitors:                                                                                                                                                                                                                                                                                                                                                                                                                                                                                                                                                                                                                                                                                                                                                                                                                                                                                                                                                                                                                                                                                                                                                                                                                                                                                |                                                                                                                                                                                                                    | None                                         |                                                 |                                                       |                               |  |
|                                                                                                                                                                                                                                                                                                                                                                                                                                                                                                                                                                                                                                                                                                                                                                                                                                                                                                                                                                                                                                                                                                                                                                                                                                                                                          |                                                                                                                                                                                                                    | Contra                                       | ctor Information                                |                                                       |                               |  |
| Contracting Company                                                                                                                                                                                                                                                                                                                                                                                                                                                                                                                                                                                                                                                                                                                                                                                                                                                                                                                                                                                                                                                                                                                                                                                                                                                                      |                                                                                                                                                                                                                    | Key Personnel                                |                                                 | Equipment                                             |                               |  |
| Coastal Environmental Solutions<br>(Well Driller)                                                                                                                                                                                                                                                                                                                                                                                                                                                                                                                                                                                                                                                                                                                                                                                                                                                                                                                                                                                                                                                                                                                                                                                                                                        |                                                                                                                                                                                                                    | Nick Turro                                   |                                                 | Geoprobe 7822DT, Air Rotary Tooling, Compressor, etc. |                               |  |
| Description and Location of Work Activities Performed                                                                                                                                                                                                                                                                                                                                                                                                                                                                                                                                                                                                                                                                                                                                                                                                                                                                                                                                                                                                                                                                                                                                                                                                                                    |                                                                                                                                                                                                                    |                                              |                                                 |                                                       |                               |  |
| bearing zone was documented at approximately 14.5 feet bgs. The well was constructed by setting 10 feet of 2-inch diameter, 0.02-slot PVC well screen across the observed water bearing zone in bedrock with riser pipe to grade, and included a sand pack extending 1 foot above the well screen, followed by 2 feet of bentonite above the sand pack and cement-bentonite grout to grade (with locking j-plug and flush-mount cover). The well was developed by pumping and surging to remove sediment/accumulated fines until the water ran clear, and will be further developed in accordance with the SGWIWP prior to sampling. The investigation derived waste generated during the well installation activities was containerized in DOT-approved 55-gallon drums for future off-site disposal at a permitted facility(ies).  AKRF conducted additional well development at RI-MW-06BR using low-flow methodology to measure water quality parameters. The well was pured of approximately three well volumes with the associated water quality parameters indicating that stabilization had been achieved. The purge water was containerized in DOT-approved 55-gallon drums for future off-site disposal at a permitted facility(ies).  Site Soil Disposal Tracking Information |                                                                                                                                                                                                                    |                                              |                                                 |                                                       |                               |  |
| Destination Facility                                                                                                                                                                                                                                                                                                                                                                                                                                                                                                                                                                                                                                                                                                                                                                                                                                                                                                                                                                                                                                                                                                                                                                                                                                                                     |                                                                                                                                                                                                                    | Daily Trucks                                 | Daily Approx. Cubic Yds.                        | Total Site Loads                                      | Total Approximate Cubic Yards |  |
| Clean Earth of Carteret - Carteret, NJ                                                                                                                                                                                                                                                                                                                                                                                                                                                                                                                                                                                                                                                                                                                                                                                                                                                                                                                                                                                                                                                                                                                                                                                                                                                   |                                                                                                                                                                                                                    | 0                                            | 0                                               | 37                                                    | 710                           |  |
|                                                                                                                                                                                                                                                                                                                                                                                                                                                                                                                                                                                                                                                                                                                                                                                                                                                                                                                                                                                                                                                                                                                                                                                                                                                                                          |                                                                                                                                                                                                                    | Daily Export (CY)                            | 0                                               | Total Export (CY)                                     | 710                           |  |
| Imported Fill Tracking Information                                                                                                                                                                                                                                                                                                                                                                                                                                                                                                                                                                                                                                                                                                                                                                                                                                                                                                                                                                                                                                                                                                                                                                                                                                                       |                                                                                                                                                                                                                    |                                              |                                                 |                                                       |                               |  |
| Origin Facility                                                                                                                                                                                                                                                                                                                                                                                                                                                                                                                                                                                                                                                                                                                                                                                                                                                                                                                                                                                                                                                                                                                                                                                                                                                                          |                                                                                                                                                                                                                    | Daily Trucks                                 | Daily Approx. Cubic Yds.                        | Total Site Loads                                      | Total Approximate Cubic Yards |  |
| Tilcon West Nyack Quarry - West Nyack, NY<br>(ITEM #4)                                                                                                                                                                                                                                                                                                                                                                                                                                                                                                                                                                                                                                                                                                                                                                                                                                                                                                                                                                                                                                                                                                                                                                                                                                   |                                                                                                                                                                                                                    | 0                                            | 0                                               | 137                                                   | 3,125                         |  |
| Tilcon West Nyack Quarry - West Nyack, NY<br>(NY2/ASTM #5 - 3/4" Stone)                                                                                                                                                                                                                                                                                                                                                                                                                                                                                                                                                                                                                                                                                                                                                                                                                                                                                                                                                                                                                                                                                                                                                                                                                  |                                                                                                                                                                                                                    | 0                                            | 0                                               | 5                                                     | 120                           |  |
|                                                                                                                                                                                                                                                                                                                                                                                                                                                                                                                                                                                                                                                                                                                                                                                                                                                                                                                                                                                                                                                                                                                                                                                                                                                                                          |                                                                                                                                                                                                                    | Daily Import (CY)                            | 0                                               | Total Import (CY)                                     | 3,245                         |  |
| CAMP Information                                                                                                                                                                                                                                                                                                                                                                                                                                                                                                                                                                                                                                                                                                                                                                                                                                                                                                                                                                                                                                                                                                                                                                                                                                                                         |                                                                                                                                                                                                                    | Roving Equipment                             | Comments / Notes / Etc.                         |                                                       |                               |  |
| Odors:                                                                                                                                                                                                                                                                                                                                                                                                                                                                                                                                                                                                                                                                                                                                                                                                                                                                                                                                                                                                                                                                                                                                                                                                                                                                                   |                                                                                                                                                                                                                    | None Observed                                | None                                            |                                                       |                               |  |
| VOC Action Level Exceedance(s) Above Background:                                                                                                                                                                                                                                                                                                                                                                                                                                                                                                                                                                                                                                                                                                                                                                                                                                                                                                                                                                                                                                                                                                                                                                                                                                         |                                                                                                                                                                                                                    | No                                           | None                                            |                                                       |                               |  |
| Particulate Action Level Exceedance(s) Above Background:                                                                                                                                                                                                                                                                                                                                                                                                                                                                                                                                                                                                                                                                                                                                                                                                                                                                                                                                                                                                                                                                                                                                                                                                                                 |                                                                                                                                                                                                                    | No                                           | None                                            |                                                       |                               |  |
|                                                                                                                                                                                                                                                                                                                                                                                                                                                                                                                                                                                                                                                                                                                                                                                                                                                                                                                                                                                                                                                                                                                                                                                                                                                                                          |                                                                                                                                                                                                                    | Additi                                       | onal Information                                |                                                       |                               |  |
| Planned Work<br>Activity for Following<br>Day(s):                                                                                                                                                                                                                                                                                                                                                                                                                                                                                                                                                                                                                                                                                                                                                                                                                                                                                                                                                                                                                                                                                                                                                                                                                                        | ctivity for Following None; sampling of the six bedrock wells (RI-MW-01BR through RI-MW-06BR) and the two existing monitoring wells (SESI-GW-2 and SESI-GW-3) will be coordinated and scheduled in accordance with |                                              |                                                 |                                                       |                               |  |
| Comments:                                                                                                                                                                                                                                                                                                                                                                                                                                                                                                                                                                                                                                                                                                                                                                                                                                                                                                                                                                                                                                                                                                                                                                                                                                                                                | None                                                                                                                                                                                                               |                                              |                                                 |                                                       |                               |  |