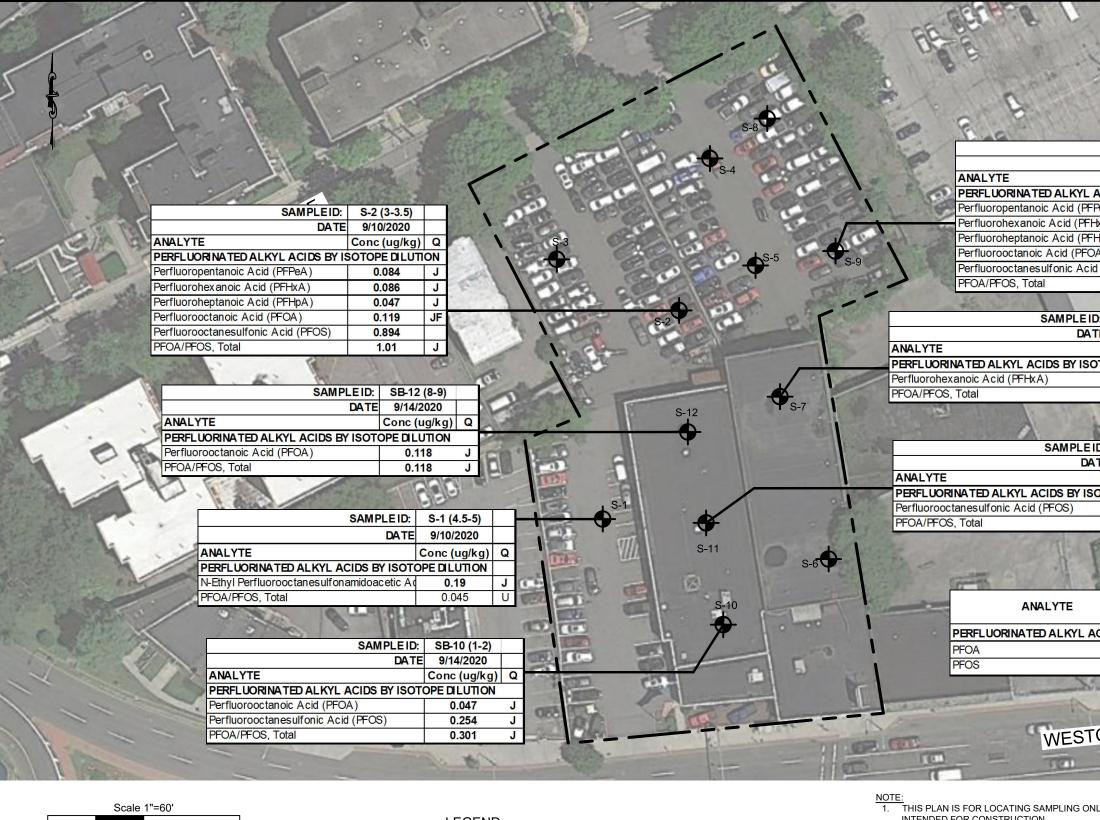

LEGEND:

**●**<sup>S-1</sup>

PROPERTY LINE

SOIL SAMPLE NUMBER & APPROX. LOCATION

- INTENDED FOR CONSTRUCTION. 2. NY-POGW: NEW YORK NYCRR PART 375 P
- VALUE, NEW YORK RESTRICTED USE CRIT ASSESSMENT OF PER-AND POLYFLUORO
- NY-RESRR: NEW YORK NYCRR PART 375 3. NEW YORK RESIDENTIAL USE CRITERIA P OF PER-AND POLYFLUOROALKYL SUBSTA
- J = PRESUMPTIVE EVIDENCE OF COMPOU F = THE RATIO OF QUANTIFIER ION RESPO CRITERIA. RESULTS ARE CONSIDERED TO
- CONCENTRATION. 6. U = NOT DETECTED AT THE REPORTED DE

REFERENCE AERIAL MAP TAKEN FROM BING MAPS, DATED 2020.

| TERIA PER SAMPLING, ANALYSIS, AND<br>VALKYL SUBSTANCES (PFAS) OCTOBER 2<br>RESTRICTED-RESIDENTIAL GUIDANCE V.<br>PER SAMPLING, ANALYSIS, AND ASSESSM<br>ANCES (PFAS) OCTOBER 2020.<br>JND<br>DNSE FALLS OUTSIDE OF THE LABORATC<br>O BE AN ESTIMATED MAXIMUM | 33 1.1   44 3.7   TCHESTER AVENUE   DNLY. OTHER SITE WORK SHOWN HERE I   PROTECTION OF GROUNDWATER GUIDA | 0.247   JF     0.247   J     NY-RESRR   NY-POGW     (ug/kg)   (ug/kg) | EID: SB-11 (2-3)<br>DATE 9/14/2020<br>Conc (ug/kg) Q<br>SOTOPE DILUTION | ID:   S-7 (1.5-2)     ATE   9/11/2020     Conc (ug/kg)   Q     SOTOPE DLUTION   0.064     0.051   U | DATE   9/11/2020     Conc (ug/kg)   Q     L ACIDS BY ISOTOPE DILUTION     FPeA)   0.089   J     FHxA)   0.094   J     FHpA)   0.061   J     FOA)   0.208   J     cid (PFOS)   0.455   J | SAMPLEID: S-9 (2.5-3)                   |            |
|--------------------------------------------------------------------------------------------------------------------------------------------------------------------------------------------------------------------------------------------------------------|----------------------------------------------------------------------------------------------------------|-----------------------------------------------------------------------|-------------------------------------------------------------------------|-----------------------------------------------------------------------------------------------------|-----------------------------------------------------------------------------------------------------------------------------------------------------------------------------------------|-----------------------------------------|------------|
| job no<br>NLUE,<br>ENT drawi                                                                                                                                                                                                                                 | oject:                                                                                                   | ER AVENUE                                                             |                                                                         |                                                                                                     |                                                                                                                                                                                         | dwd by:                                 | 1          |
|                                                                                                                                                                                                                                                              | WHITE PLAINS, WESTCHESTER CO<br>title:<br>PFAS SOIL CONCENTRAT                                           | HESTER COUNTY, NY<br>NTRATION PLAN                                    |                                                                         | SBS<br>CONSULTING<br>ENGINEERS<br>APLE AVE. PINE BROOK.                                             | SITE DESIGN<br>CONSULTING<br>CONSULTING<br>ENCIRONMENTAL<br>IZA MAPLE AVE. PINE BROOK, N.J. 07058 PH: 973-808-9050                                                                      | chk by:<br>chk by:<br>scale:<br>date: 1 | TED<br>020 |