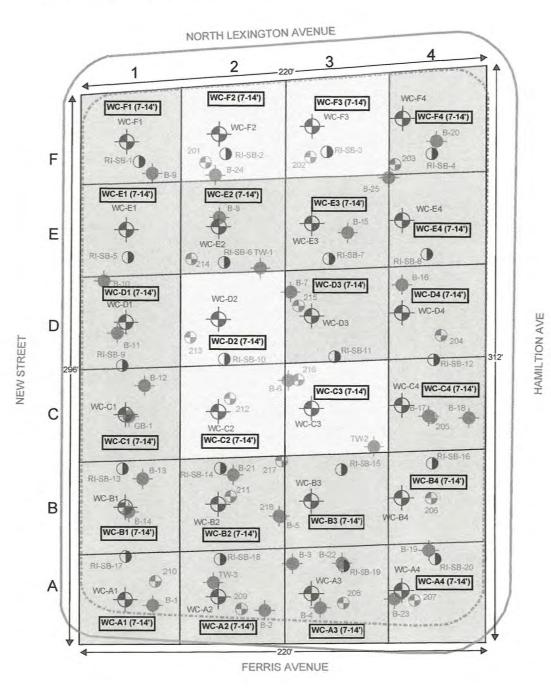

#### Cell Approval Table - 02.11.22

| Category                 | Cat<br>NJ 1         |                   | Cat E Treatment / NJ Landfill |
|--------------------------|---------------------|-------------------|-------------------------------|
| Cells / Facilities:      | HFR / HBR /<br>XRDS | Brook<br>Brothers | MCUA                          |
| Т                        | ier 2 - (7-14' b    | gs)               |                               |
| WC-A1 (7-14)             | <b>~</b>            | ~                 |                               |
| WC-A2 (7-14)             | <b>*</b>            | ~                 |                               |
| WC-A3 (7-14)             | <b>~</b>            | · ·               |                               |
| WC-A4 (7-14)             | ~                   | ~                 |                               |
| WC-B1 (7-14)             | <b>~</b>            | ~                 |                               |
| WC-B2 (7-14)             | ~                   | ~                 |                               |
| WC-B3 (7-14)             | <b>~</b>            | ~                 |                               |
| WC-B4 (7-14)             | ~                   | ~                 |                               |
| WC-C1 (7-14)             | <b>~</b>            | ~                 |                               |
| WC-C2 (7-14)             | <u> </u>            | <b>~</b>          |                               |
| WC-C2 (7-14) Buffer Zone |                     |                   |                               |
| WC-C3 (7-14)             |                     |                   |                               |
| WC-C4 (7-14)             | <b>V</b>            |                   |                               |
| WC-D1 (7-14)             | ~                   |                   |                               |
| WC-D2 (7-14)             | ~                   |                   | <b></b>                       |
| WC-D2 (7-14) Buffer Zone |                     |                   |                               |
| WC-D3 (7-14)             | <b>Y</b>            | ~                 |                               |
| WC-D4 (7-14)             | V                   |                   |                               |
| WC-E1 (7-14)             | ~                   | V                 |                               |
| WC-E2 (7-14)             | V                   | · ·               |                               |
| WC-E3 (7-14)             | ~                   | V .               |                               |
| WC-E4 (7-14)             | ~                   | V                 | -                             |
| WC-F1 (7-14)             | ~                   | V                 |                               |
| WC-F2 (7-14)             | -                   |                   |                               |
| WC-F3 (7-14)             | 4                   |                   |                               |
| WC-F4 (7-14)             | ~                   | <b>V</b>          |                               |