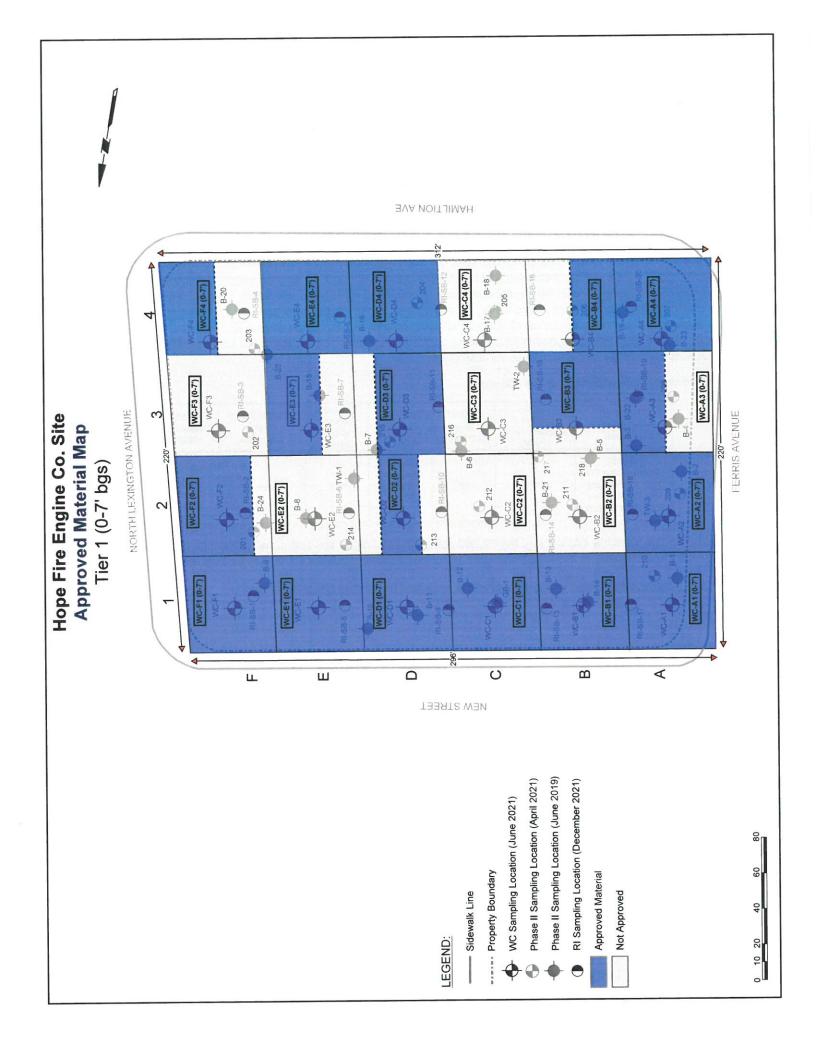

#### Cell Approval Table - 02.11.22

| Category                | <u>Ca</u><br>NJ     | The second second second | Cat E Treatment / NJ Landfill |
|-------------------------|---------------------|--------------------------|-------------------------------|
| Cells / Facilities:     | HFR / HBR /<br>XRDS | Brook<br>Brothers        | MCUA                          |
|                         | Tier 1 - (0-7' bg   | (s)                      |                               |
| WC-A1 (0-7)             | ~                   | <b>*</b>                 | <b>*</b>                      |
| WC-A2 (0-7)             | ~                   | ~                        | <b>*</b>                      |
| WC-A3 (0-7)             | ~                   | ~                        | ~                             |
| WC-A3 (0-7) Buffer Zone |                     |                          | ~                             |
| WC-A4 (0-7)             | ~                   | · /                      | <b>~</b>                      |
| WC-B1 (0-7)             | ~                   | ~                        | <b>~</b>                      |
| WC-B2 (0-7)             |                     |                          | ~                             |
| WC-B3 (0-7)             | ~                   | ~                        | <b>~</b>                      |
| WC-B3 (0-7) Buffer Zone |                     |                          | ~                             |
| WC-B4 (0-7)             | ~                   | ~                        | <b>/</b>                      |
| WC-B4 (0-7) Buffer Zone |                     |                          | ~                             |
| WC-C1 (0-7)             | <b>V</b>            | ~                        | V                             |
| WC-C2 (0-7)             |                     |                          | <b>V</b>                      |
| WC-C3 (0-7)             |                     |                          | ~                             |
| WC-C4 (0-7)             |                     |                          | ~                             |
| WC-D1 (0-7)             | ~                   | ~                        | <b>*</b>                      |
| WC-D2 (0-7)             | ~                   | ~                        | <b>~</b>                      |
| WC-D2 (0-7) Buffer Zone |                     |                          | ~                             |
| WC-D3 (0-7)             | ~                   | ~                        | V                             |
| WC-D3 (0-7) Buffer Zone |                     |                          | ~                             |
| WC-D4 (0-7)             | ~                   | ~                        | <b>~</b>                      |
| WC-E1 (0-7)             | · ·                 | ~                        | ~                             |
| WC-E2 (0-7)             |                     |                          | ~                             |
| WC-E3 (0-7)             | ~                   | ~                        | ~                             |
| WC-E3 (0-7) Buffer Zone |                     |                          | ~                             |
| WC-E4 (0-7)             | ~                   | ~                        | V                             |
| WC-F1 (0-7)             | <b>~</b>            | <b>~</b>                 | ~                             |
| WC-F2 (0-7)             | ~                   | · ·                      | ~                             |
| WC-F2 (0-7) Buffer Zone |                     |                          | ~                             |
| WC-F3 (0-7)             |                     |                          | ~                             |
| WC-F4 (0-7)             | ~                   | ~                        | · ·                           |
| WC-F4 (0-7) Buffer Zone |                     |                          | ~                             |