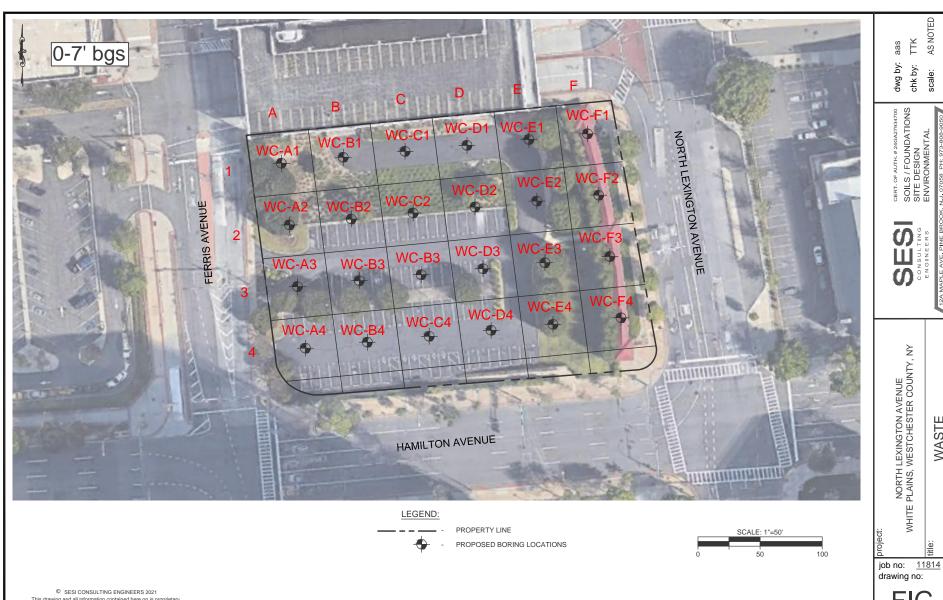

#### Cell Approval Table - 02.11.22

| Category                | <u>Ca</u><br>NJ     | The second second second | Cat E Treatment / NJ Landfill |
|-------------------------|---------------------|--------------------------|-------------------------------|
| Cells / Facilities:     | HFR / HBR /<br>XRDS | Brook<br>Brothers        | MCUA                          |
|                         | Tier 1 - (0-7' bg   | (s)                      |                               |
| WC-A1 (0-7)             | ~                   | <b>*</b>                 | <b>*</b>                      |
| WC-A2 (0-7)             | ~                   | ~                        | <b>*</b>                      |
| WC-A3 (0-7)             | ~                   | ~                        | ~                             |
| WC-A3 (0-7) Buffer Zone |                     |                          | ~                             |
| WC-A4 (0-7)             | ~                   | · /                      | <b>~</b>                      |
| WC-B1 (0-7)             | ~                   | ~                        | <b>~</b>                      |
| WC-B2 (0-7)             |                     |                          | ~                             |
| WC-B3 (0-7)             | ~                   | ~                        | <b>~</b>                      |
| WC-B3 (0-7) Buffer Zone |                     |                          | ~                             |
| WC-B4 (0-7)             | ~                   | ~                        | <b>/</b>                      |
| WC-B4 (0-7) Buffer Zone |                     |                          | ~                             |
| WC-C1 (0-7)             | <b>V</b>            | ~                        | V                             |
| WC-C2 (0-7)             |                     |                          | <b>V</b>                      |
| WC-C3 (0-7)             |                     |                          | ~                             |
| WC-C4 (0-7)             |                     |                          | ~                             |
| WC-D1 (0-7)             | ~                   | ~                        | <b>*</b>                      |
| WC-D2 (0-7)             | ~                   | ~                        | <b>~</b>                      |
| WC-D2 (0-7) Buffer Zone |                     |                          | ~                             |
| WC-D3 (0-7)             | ~                   | ~                        | V                             |
| WC-D3 (0-7) Buffer Zone |                     |                          | ~                             |
| WC-D4 (0-7)             | ~                   | ~                        | <b>~</b>                      |
| WC-E1 (0-7)             | · ·                 | ~                        | ~                             |
| WC-E2 (0-7)             |                     |                          | ~                             |
| WC-E3 (0-7)             | ~                   | ~                        | ~                             |
| WC-E3 (0-7) Buffer Zone |                     |                          | ~                             |
| WC-E4 (0-7)             | ~                   | ~                        | V                             |
| WC-F1 (0-7)             | <b>~</b>            | <b>~</b>                 | ~                             |
| WC-F2 (0-7)             | ~                   | · ·                      | ~                             |
| WC-F2 (0-7) Buffer Zone |                     |                          | ~                             |
| WC-F3 (0-7)             |                     |                          | ~                             |
| WC-F4 (0-7)             | ~                   | ~                        | · ·                           |
| WC-F4 (0-7) Buffer Zone |                     |                          | ~                             |