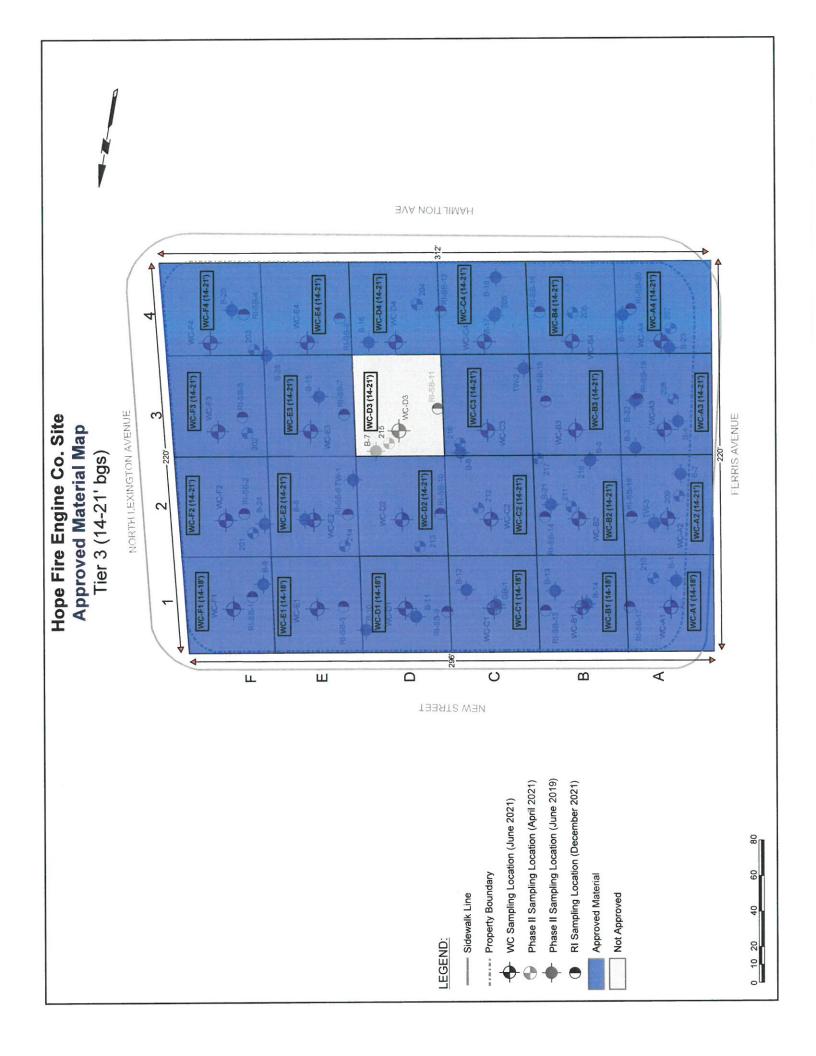

#### Cell Approval Table - 02.11.22

| Category            | <u>Ca</u><br><u>NJ</u> | t B<br>Res        | Cat E Treatment / NJ Landfill |
|---------------------|------------------------|-------------------|-------------------------------|
| Cells / Facilities: | HFR / HBR /<br>XRDS    | Brook<br>Brothers | MCUA                          |
| Т                   | ier 3 - (14-21' b      | gs)               |                               |
| WC-A1 (14-18)       | <b>V</b>               | ~                 |                               |
| WC-A2 (14-21)       | - V                    | ~                 |                               |
| WC-A3 (14-21)       | V                      | ~                 |                               |
| WC-A4 (14-21)       | <b>~</b>               | ~                 |                               |
| WC-B1 (14-18)       | ~                      | V                 |                               |
| WC-B2 (14-21)       | ~                      | · ·               |                               |
| WC-B3 (14-21)       | V                      | · ·               |                               |
| WC-B4 (14-21)       | <b>~</b>               | · /               |                               |
| WC-C1 (14-18)       | <b>~</b>               | ~                 |                               |
| WC-C2 (14-21)       | <b>~</b>               | ~                 |                               |
| WC-C3 (14-21)       | V                      | ~                 |                               |
| WC-C4 (14-21)       | <b>~</b>               | <b>*</b>          |                               |
| WC-D1 (14-18)       | ~                      | V                 |                               |
| WC-D2 (14-21)       | -                      | ~                 |                               |
| WC-D3 (14-21)       |                        |                   |                               |
| WC-D4 (14-21)       | <b>~</b>               | - V               |                               |
| WC-E1 (14-18)       | <b>~</b>               | ~                 |                               |
| WC-E2 (14-21)       | <b>~</b>               | <b>~</b>          |                               |
| WC-E3 (14-21)       | <b>~</b>               | <b>*</b>          |                               |
| WC-E4 (14-21)       | <b>~</b>               | ~                 |                               |
| WC-F1 (14-18)       |                        | <b>V</b>          |                               |
| WC-F2 (14-21)       | <b>*</b>               | <b>*</b>          |                               |
| WC-F3 (14-21)       | <b>V</b>               | ~                 |                               |
| WC-F4 (14-21)       | <b>~</b>               | ~                 |                               |