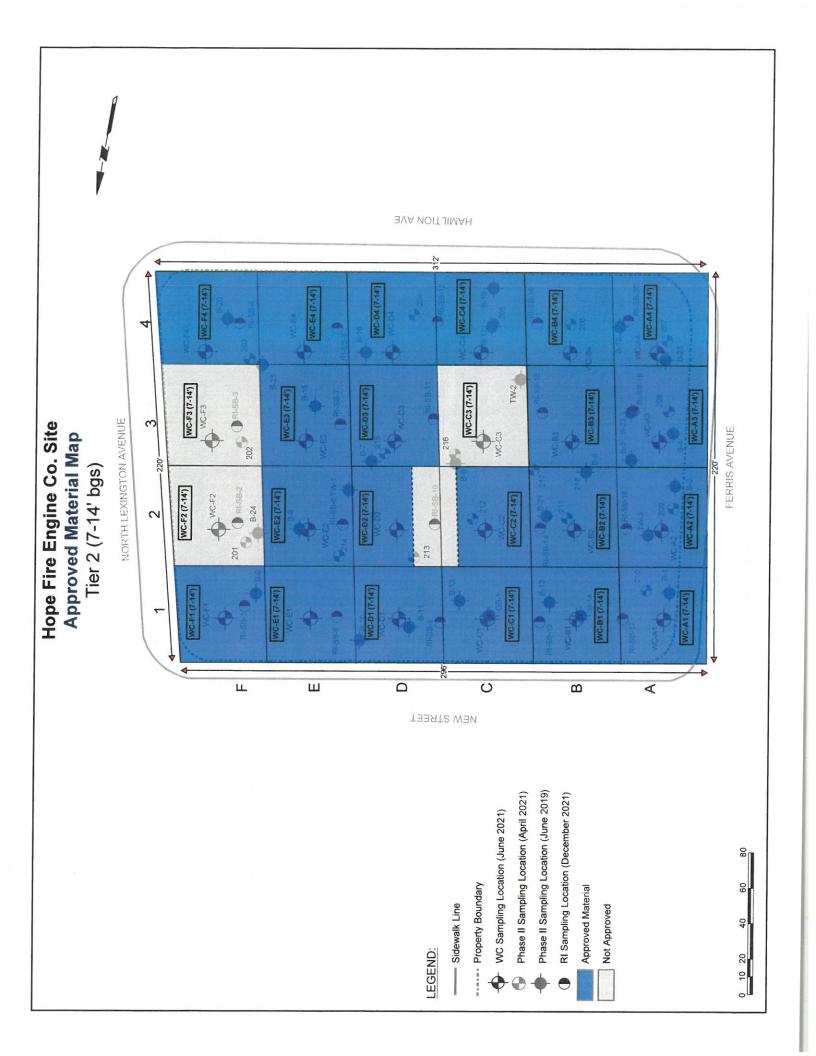

#### Cell Approval Table - 02.11.22

| Category                 | Cat<br>NJ 1         |                   | Cat E Treatment / NJ Landfill |
|--------------------------|---------------------|-------------------|-------------------------------|
| Cells / Facilities:      | HFR / HBR /<br>XRDS | Brook<br>Brothers | MCUA                          |
| Т                        | ier 2 - (7-14' b    | gs)               |                               |
| WC-A1 (7-14)             | <b>~</b>            | ~                 |                               |
| WC-A2 (7-14)             | <b>*</b>            | ~                 |                               |
| WC-A3 (7-14)             | <b>~</b>            | · ·               |                               |
| WC-A4 (7-14)             | ~                   | ~                 |                               |
| WC-B1 (7-14)             | <b>~</b>            | ~                 |                               |
| WC-B2 (7-14)             | ~                   | ~                 |                               |
| WC-B3 (7-14)             | <b>~</b>            | ~                 |                               |
| WC-B4 (7-14)             | ~                   | ~                 |                               |
| WC-C1 (7-14)             | <b>~</b>            | ~                 |                               |
| WC-C2 (7-14)             | <u> </u>            | <b>~</b>          |                               |
| WC-C2 (7-14) Buffer Zone |                     |                   |                               |
| WC-C3 (7-14)             |                     |                   |                               |
| WC-C4 (7-14)             | <b>V</b>            |                   |                               |
| WC-D1 (7-14)             | ~                   |                   |                               |
| WC-D2 (7-14)             | ~                   |                   | <b></b>                       |
| WC-D2 (7-14) Buffer Zone |                     |                   |                               |
| WC-D3 (7-14)             | <b>Y</b>            | ~                 |                               |
| WC-D4 (7-14)             | V                   |                   |                               |
| WC-E1 (7-14)             | ~                   | V                 |                               |
| WC-E2 (7-14)             | V                   | · ·               |                               |
| WC-E3 (7-14)             | ~                   | V .               |                               |
| WC-E4 (7-14)             | ~                   | V                 | -                             |
| WC-F1 (7-14)             | ~                   | V                 |                               |
| WC-F2 (7-14)             | -                   |                   |                               |
| WC-F3 (7-14)             | 4                   |                   |                               |
| WC-F4 (7-14)             | ~                   | <b>V</b>          |                               |