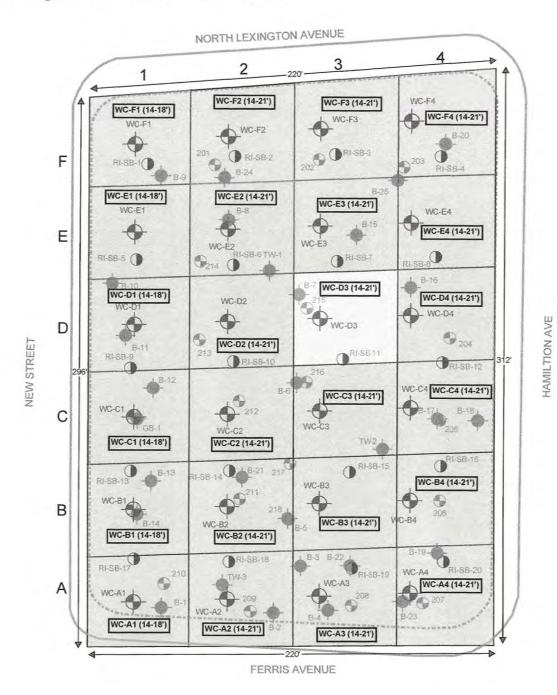

#### Cell Approval Table - 02.11.22

| Category            | <u>Ca</u><br><u>NJ</u> | t B<br>Res        | Cat E Treatment / NJ Landfill |
|---------------------|------------------------|-------------------|-------------------------------|
| Cells / Facilities: | HFR / HBR /<br>XRDS    | Brook<br>Brothers | MCUA                          |
| Т                   | ier 3 - (14-21' b      | gs)               |                               |
| WC-A1 (14-18)       | <b>V</b>               | ~                 |                               |
| WC-A2 (14-21)       | - V                    | ~                 |                               |
| WC-A3 (14-21)       | V                      | ~                 |                               |
| WC-A4 (14-21)       | <b>~</b>               | ~                 |                               |
| WC-B1 (14-18)       | ~                      | V                 |                               |
| WC-B2 (14-21)       | ~                      | · ·               |                               |
| WC-B3 (14-21)       | V                      | · ·               |                               |
| WC-B4 (14-21)       | <b>~</b>               | · /               |                               |
| WC-C1 (14-18)       | <b>~</b>               | ~                 |                               |
| WC-C2 (14-21)       | <b>~</b>               | ~                 |                               |
| WC-C3 (14-21)       | V                      | ~                 |                               |
| WC-C4 (14-21)       | <b>~</b>               | <b>*</b>          |                               |
| WC-D1 (14-18)       | ~                      | V                 |                               |
| WC-D2 (14-21)       | -                      | ~                 |                               |
| WC-D3 (14-21)       |                        |                   |                               |
| WC-D4 (14-21)       | <b>~</b>               | - V               |                               |
| WC-E1 (14-18)       | <b>~</b>               | ~                 |                               |
| WC-E2 (14-21)       | <b>~</b>               | <b>~</b>          |                               |
| WC-E3 (14-21)       | <b>~</b>               | <b>*</b>          |                               |
| WC-E4 (14-21)       | <b>~</b>               | ~                 |                               |
| WC-F1 (14-18)       |                        | <b>V</b>          |                               |
| WC-F2 (14-21)       | <b>*</b>               | <b>*</b>          |                               |
| WC-F3 (14-21)       | <b>V</b>               | ~                 |                               |
| WC-F4 (14-21)       | <b>~</b>               | ~                 |                               |