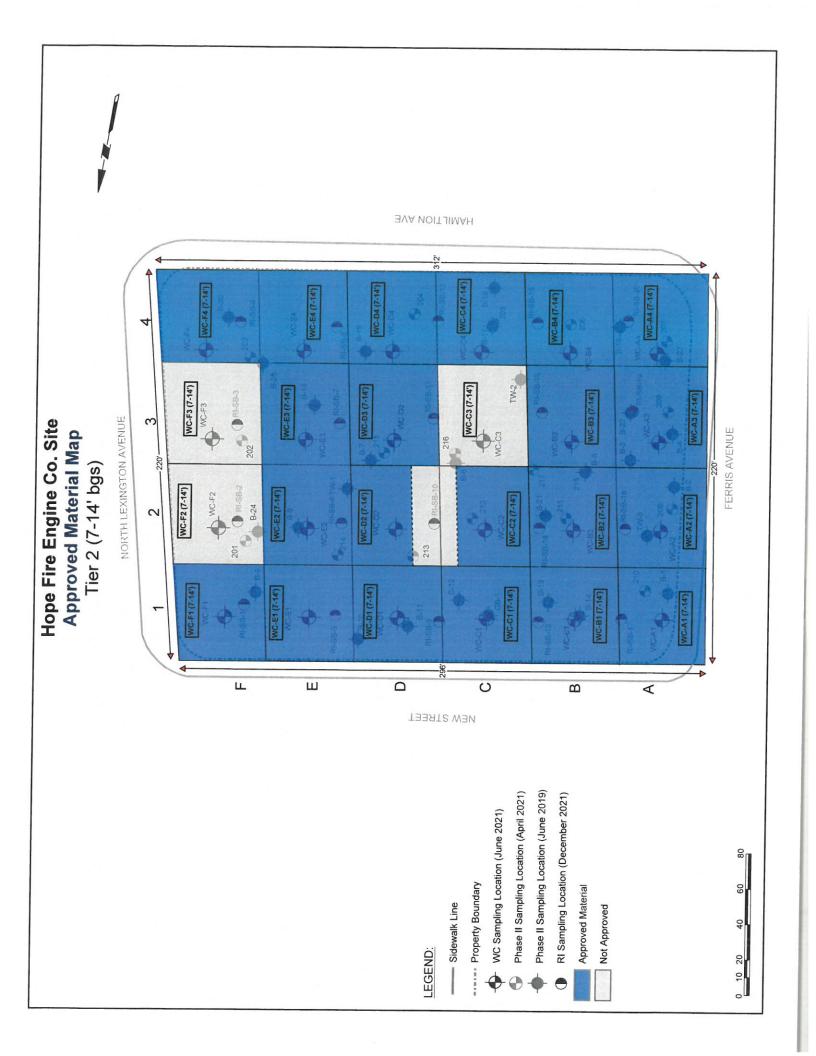

#### Cell Approval Table - 02.11.22

| Category                 | Cat<br>NJ 1         |                   | Cat E Treatment / NJ Landfill |
|--------------------------|---------------------|-------------------|-------------------------------|
| Cells / Facilities:      | HFR / HBR /<br>XRDS | Brook<br>Brothers | MCUA                          |
| Т                        | ier 2 - (7-14' b    | gs)               |                               |
| WC-A1 (7-14)             | <b>~</b>            | ~                 |                               |
| WC-A2 (7-14)             | <b>*</b>            | ~                 |                               |
| WC-A3 (7-14)             | <b>~</b>            | · ·               |                               |
| WC-A4 (7-14)             | ~                   | ~                 |                               |
| WC-B1 (7-14)             | <b>~</b>            | ~                 |                               |
| WC-B2 (7-14)             | ~                   | ~                 |                               |
| WC-B3 (7-14)             | <b>~</b>            | ~                 |                               |
| WC-B4 (7-14)             | ~                   | ~                 |                               |
| WC-C1 (7-14)             | <b>~</b>            | ~                 |                               |
| WC-C2 (7-14)             | <u> </u>            | <b>~</b>          |                               |
| WC-C2 (7-14) Buffer Zone |                     |                   |                               |
| WC-C3 (7-14)             |                     |                   |                               |
| WC-C4 (7-14)             | <b>V</b>            |                   |                               |
| WC-D1 (7-14)             | ~                   |                   |                               |
| WC-D2 (7-14)             | ~                   |                   | <b></b>                       |
| WC-D2 (7-14) Buffer Zone |                     |                   |                               |
| WC-D3 (7-14)             | <b>Y</b>            | ~                 |                               |
| WC-D4 (7-14)             | V                   |                   |                               |
| WC-E1 (7-14)             | ~                   | V                 |                               |
| WC-E2 (7-14)             | V                   | · ·               |                               |
| WC-E3 (7-14)             | ~                   | V .               |                               |
| WC-E4 (7-14)             | ~                   | V                 | -                             |
| WC-F1 (7-14)             | ~                   | V                 |                               |
| WC-F2 (7-14)             | -                   |                   |                               |
| WC-F3 (7-14)             | 4                   |                   |                               |
| WC-F4 (7-14)             | ~                   | <b>V</b>          |                               |