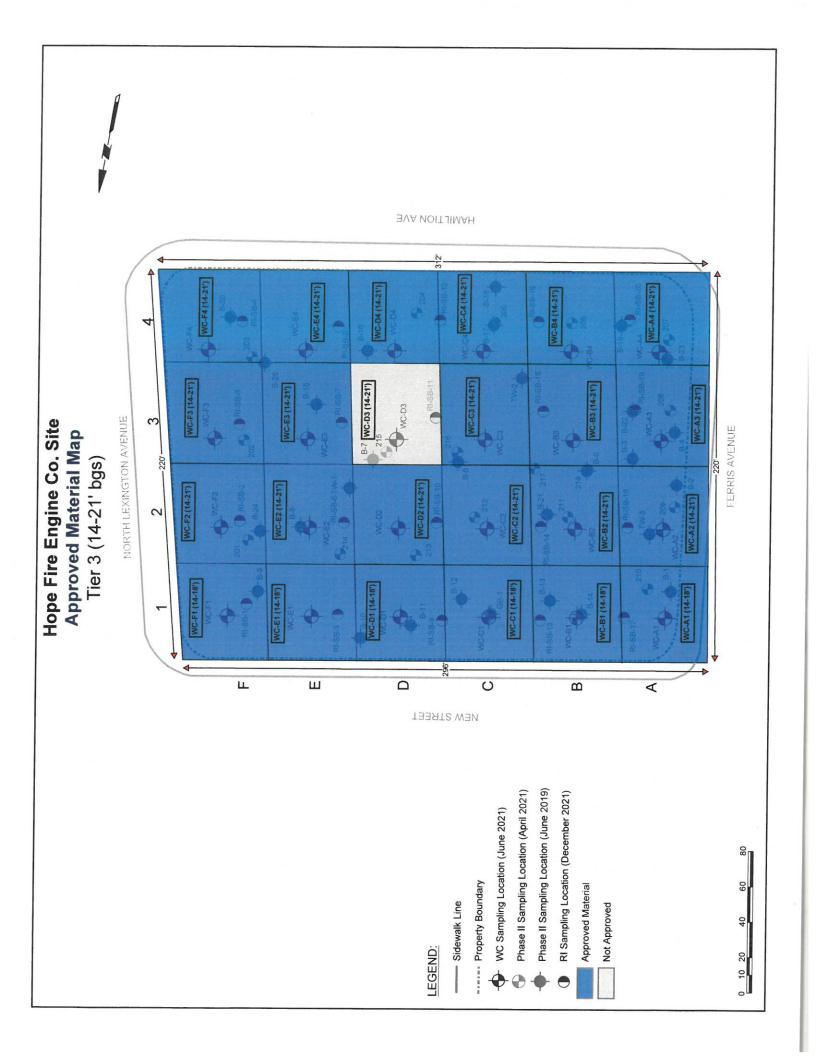

#### Cell Approval Table - 02.11.22

| Category            | <u>Ca</u><br><u>NJ</u> | t B<br>Res        | Cat E Treatment / NJ Landfill |
|---------------------|------------------------|-------------------|-------------------------------|
| Cells / Facilities: | HFR / HBR /<br>XRDS    | Brook<br>Brothers | MCUA                          |
| Т                   | ier 3 - (14-21' b      | gs)               |                               |
| WC-A1 (14-18)       | <b>V</b>               | ~                 |                               |
| WC-A2 (14-21)       | - V                    | ~                 |                               |
| WC-A3 (14-21)       | V                      | ~                 |                               |
| WC-A4 (14-21)       | <b>~</b>               | ~                 |                               |
| WC-B1 (14-18)       | ~                      | V                 |                               |
| WC-B2 (14-21)       | ~                      | · ·               |                               |
| WC-B3 (14-21)       | V                      | · ·               |                               |
| WC-B4 (14-21)       | <b>~</b>               | · /               |                               |
| WC-C1 (14-18)       | <b>~</b>               | ~                 |                               |
| WC-C2 (14-21)       | <b>~</b>               | ~                 |                               |
| WC-C3 (14-21)       | V                      | ~                 |                               |
| WC-C4 (14-21)       | <b>~</b>               | <b>*</b>          |                               |
| WC-D1 (14-18)       | ~                      | V                 |                               |
| WC-D2 (14-21)       | -                      | ~                 |                               |
| WC-D3 (14-21)       |                        |                   |                               |
| WC-D4 (14-21)       | <b>~</b>               | - V               |                               |
| WC-E1 (14-18)       | <b>~</b>               | ~                 |                               |
| WC-E2 (14-21)       | <b>~</b>               | <b>~</b>          |                               |
| WC-E3 (14-21)       | <b>~</b>               | <b>*</b>          |                               |
| WC-E4 (14-21)       | <b>~</b>               | ~                 |                               |
| WC-F1 (14-18)       |                        | <b>V</b>          |                               |
| WC-F2 (14-21)       | <b>*</b>               | <b>*</b>          |                               |
| WC-F3 (14-21)       | <b>V</b>               | ~                 |                               |
| WC-F4 (14-21)       | <b>~</b>               | ~                 |                               |