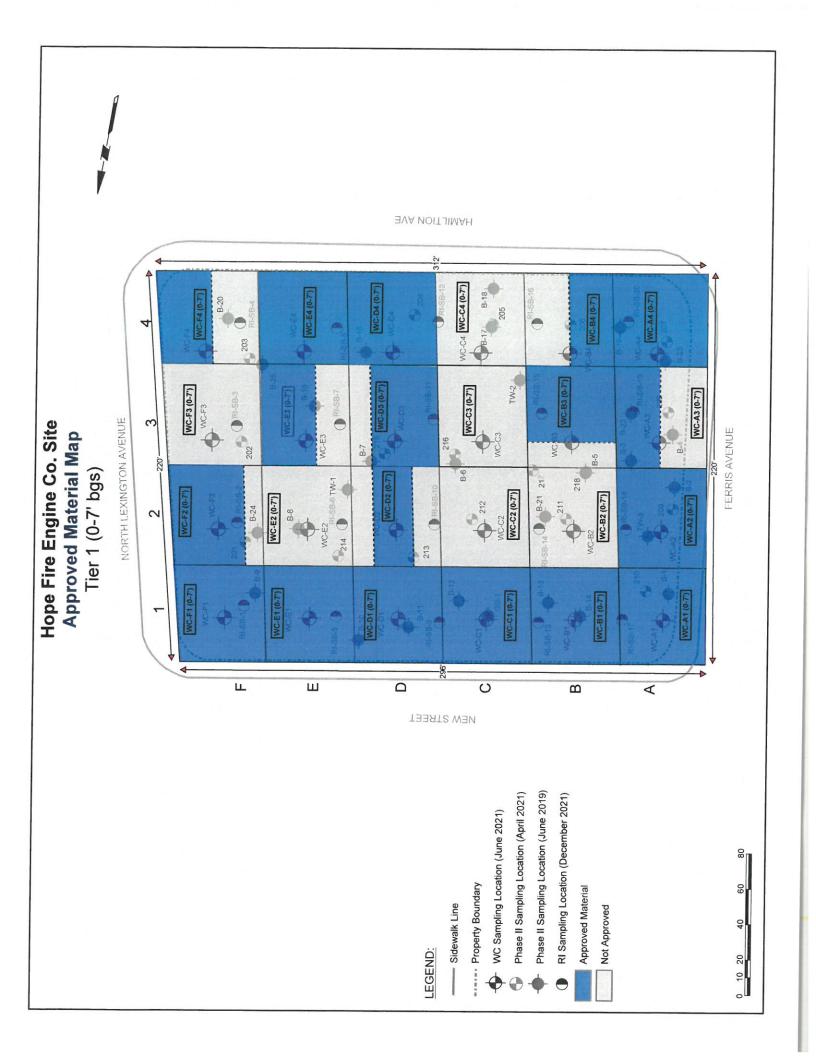

#### Cell Approval Table - 02.11.22

| Category                | <u>Ca</u><br>NJ     | The second second second | Cat E Treatment / NJ Landfill |
|-------------------------|---------------------|--------------------------|-------------------------------|
| Cells / Facilities:     | HFR / HBR /<br>XRDS | Brook<br>Brothers        | MCUA                          |
|                         | Tier 1 - (0-7' bg   | (s)                      |                               |
| WC-A1 (0-7)             | ~                   | <b>*</b>                 | <b>*</b>                      |
| WC-A2 (0-7)             | ~                   | ~                        | <b>*</b>                      |
| WC-A3 (0-7)             | ~                   | ~                        | ~                             |
| WC-A3 (0-7) Buffer Zone |                     |                          | ~                             |
| WC-A4 (0-7)             | ~                   | · /                      | <b>~</b>                      |
| WC-B1 (0-7)             | ~                   | ~                        | <b>~</b>                      |
| WC-B2 (0-7)             |                     |                          | ~                             |
| WC-B3 (0-7)             | ~                   | ~                        | <b>~</b>                      |
| WC-B3 (0-7) Buffer Zone |                     |                          | ~                             |
| WC-B4 (0-7)             | ~                   | ~                        | <b>/</b>                      |
| WC-B4 (0-7) Buffer Zone |                     |                          | ~                             |
| WC-C1 (0-7)             | <b>V</b>            | ~                        | V                             |
| WC-C2 (0-7)             |                     |                          | <b>V</b>                      |
| WC-C3 (0-7)             |                     |                          | ~                             |
| WC-C4 (0-7)             |                     |                          | ~                             |
| WC-D1 (0-7)             | ~                   | ~                        | <b>*</b>                      |
| WC-D2 (0-7)             | ~                   | ~                        | <b>~</b>                      |
| WC-D2 (0-7) Buffer Zone |                     |                          | ~                             |
| WC-D3 (0-7)             | ~                   | ~                        | V                             |
| WC-D3 (0-7) Buffer Zone |                     |                          | ~                             |
| WC-D4 (0-7)             | ~                   | ~                        | <b>~</b>                      |
| WC-E1 (0-7)             | · ·                 | ~                        | ~                             |
| WC-E2 (0-7)             |                     |                          | ~                             |
| WC-E3 (0-7)             | ~                   | ~                        | ~                             |
| WC-E3 (0-7) Buffer Zone |                     |                          | ~                             |
| WC-E4 (0-7)             | ~                   | ~                        | V                             |
| WC-F1 (0-7)             | <b>~</b>            | <b>~</b>                 | ~                             |
| WC-F2 (0-7)             | ~                   | · ·                      | ~                             |
| WC-F2 (0-7) Buffer Zone |                     |                          | ~                             |
| WC-F3 (0-7)             |                     |                          | ~                             |
| WC-F4 (0-7)             | ~                   | ~                        | · ·                           |
| WC-F4 (0-7) Buffer Zone |                     |                          | ~                             |