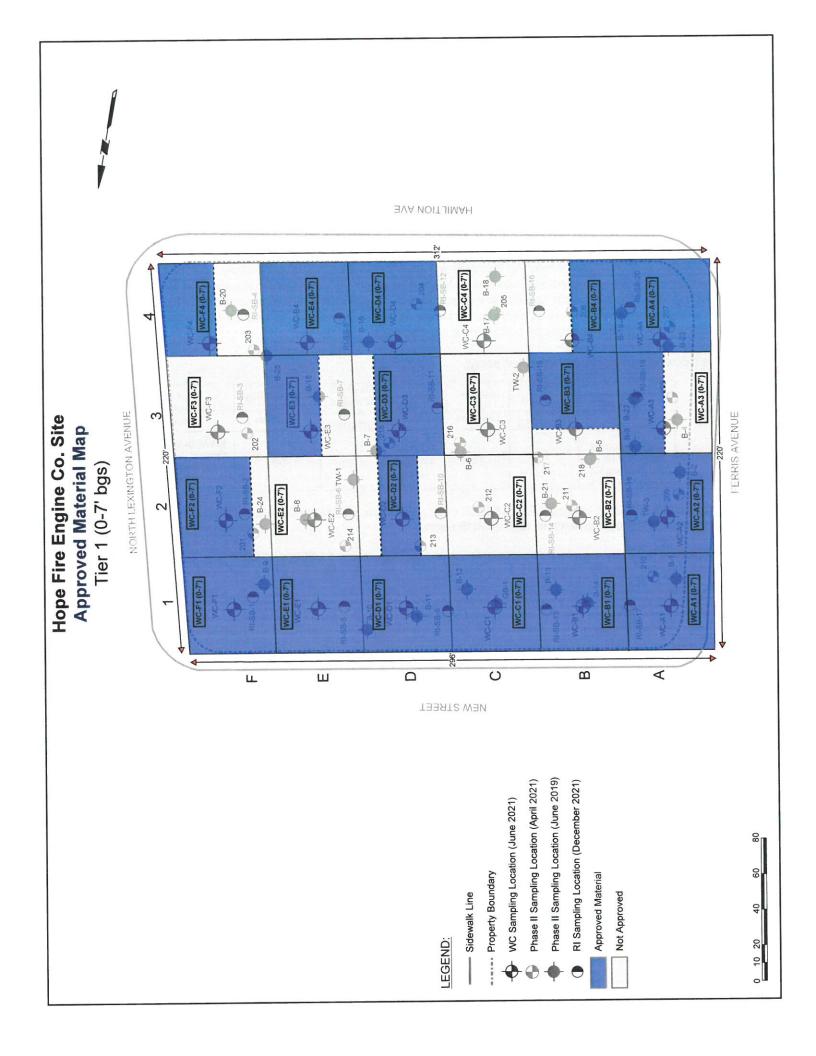

#### Cell Approval Table - 02.11.22

| Category                | <u>Ca</u><br>NJ     | The second second second | Cat E Treatment / NJ Landfill |
|-------------------------|---------------------|--------------------------|-------------------------------|
| Cells / Facilities:     | HFR / HBR /<br>XRDS | Brook<br>Brothers        | MCUA                          |
|                         | Tier 1 - (0-7' bg   | (s)                      |                               |
| WC-A1 (0-7)             | ~                   | <b>*</b>                 | <b>*</b>                      |
| WC-A2 (0-7)             | ~                   | ~                        | <b>*</b>                      |
| WC-A3 (0-7)             | ~                   | ~                        | ~                             |
| WC-A3 (0-7) Buffer Zone |                     |                          | ~                             |
| WC-A4 (0-7)             | ~                   | · /                      | <b>~</b>                      |
| WC-B1 (0-7)             | ~                   | ~                        | <b>~</b>                      |
| WC-B2 (0-7)             |                     |                          | ~                             |
| WC-B3 (0-7)             | ~                   | ~                        | <b>~</b>                      |
| WC-B3 (0-7) Buffer Zone |                     |                          | ~                             |
| WC-B4 (0-7)             | ~                   | ~                        | <b>/</b>                      |
| WC-B4 (0-7) Buffer Zone |                     |                          | ~                             |
| WC-C1 (0-7)             | <b>V</b>            | ~                        | V                             |
| WC-C2 (0-7)             |                     |                          | <b>V</b>                      |
| WC-C3 (0-7)             |                     |                          | ~                             |
| WC-C4 (0-7)             |                     |                          | ~                             |
| WC-D1 (0-7)             | ~                   | ~                        | <b>*</b>                      |
| WC-D2 (0-7)             | ~                   | ~                        | <b>~</b>                      |
| WC-D2 (0-7) Buffer Zone |                     |                          | ~                             |
| WC-D3 (0-7)             | ~                   | ~                        | V                             |
| WC-D3 (0-7) Buffer Zone |                     |                          | ~                             |
| WC-D4 (0-7)             | ~                   | ~                        | <b>~</b>                      |
| WC-E1 (0-7)             | · ·                 | ~                        | ~                             |
| WC-E2 (0-7)             |                     |                          | ~                             |
| WC-E3 (0-7)             | ~                   | ~                        | ~                             |
| WC-E3 (0-7) Buffer Zone |                     |                          | ~                             |
| WC-E4 (0-7)             | ~                   | ~                        | V                             |
| WC-F1 (0-7)             | <b>~</b>            | <b>~</b>                 | ~                             |
| WC-F2 (0-7)             | ~                   | · ·                      | ~                             |
| WC-F2 (0-7) Buffer Zone |                     |                          | ~                             |
| WC-F3 (0-7)             |                     |                          | ~                             |
| WC-F4 (0-7)             | ~                   | ~                        | · ·                           |
| WC-F4 (0-7) Buffer Zone |                     |                          | ~                             |