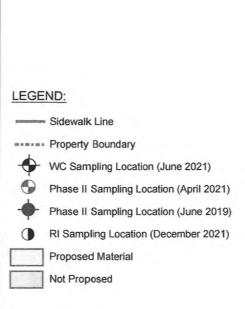

#### Cell Approval Table - 02.11.22

| Category                | <u>Ca</u><br>NJ     | The second second second | Cat E Treatment / NJ Landfill |
|-------------------------|---------------------|--------------------------|-------------------------------|
| Cells / Facilities:     | HFR / HBR /<br>XRDS | Brook<br>Brothers        | MCUA                          |
|                         | Tier 1 - (0-7' bg   | (s)                      |                               |
| WC-A1 (0-7)             | ~                   | <b>*</b>                 | <b>*</b>                      |
| WC-A2 (0-7)             | ~                   | ~                        | <b>*</b>                      |
| WC-A3 (0-7)             | ~                   | ~                        | ~                             |
| WC-A3 (0-7) Buffer Zone |                     |                          | ~                             |
| WC-A4 (0-7)             | ~                   | · /                      | <b>~</b>                      |
| WC-B1 (0-7)             | ~                   | ~                        | <b>~</b>                      |
| WC-B2 (0-7)             |                     |                          | ~                             |
| WC-B3 (0-7)             | ~                   | ~                        | <b>~</b>                      |
| WC-B3 (0-7) Buffer Zone |                     |                          | ~                             |
| WC-B4 (0-7)             | ~                   | ~                        | <b>/</b>                      |
| WC-B4 (0-7) Buffer Zone |                     |                          | ~                             |
| WC-C1 (0-7)             | <b>V</b>            | ~                        | V                             |
| WC-C2 (0-7)             |                     |                          | <b>V</b>                      |
| WC-C3 (0-7)             |                     |                          | ~                             |
| WC-C4 (0-7)             |                     |                          | ~                             |
| WC-D1 (0-7)             | ~                   | ~                        | <b>*</b>                      |
| WC-D2 (0-7)             | ~                   | ~                        | <b>~</b>                      |
| WC-D2 (0-7) Buffer Zone |                     |                          | ~                             |
| WC-D3 (0-7)             | ~                   | ~                        | V                             |
| WC-D3 (0-7) Buffer Zone |                     |                          | ~                             |
| WC-D4 (0-7)             | ~                   | ~                        | <b>~</b>                      |
| WC-E1 (0-7)             | · ·                 | ~                        | ~                             |
| WC-E2 (0-7)             |                     |                          | ~                             |
| WC-E3 (0-7)             | ~                   | ~                        | ~                             |
| WC-E3 (0-7) Buffer Zone |                     |                          | ~                             |
| WC-E4 (0-7)             | ~                   | ~                        | V                             |
| WC-F1 (0-7)             | <b>~</b>            | <b>~</b>                 | ~                             |
| WC-F2 (0-7)             | ~                   | · ·                      | ~                             |
| WC-F2 (0-7) Buffer Zone |                     |                          | ~                             |
| WC-F3 (0-7)             |                     |                          | ~                             |
| WC-F4 (0-7)             | ~                   | ~                        | · ·                           |
| WC-F4 (0-7) Buffer Zone |                     |                          | ~                             |