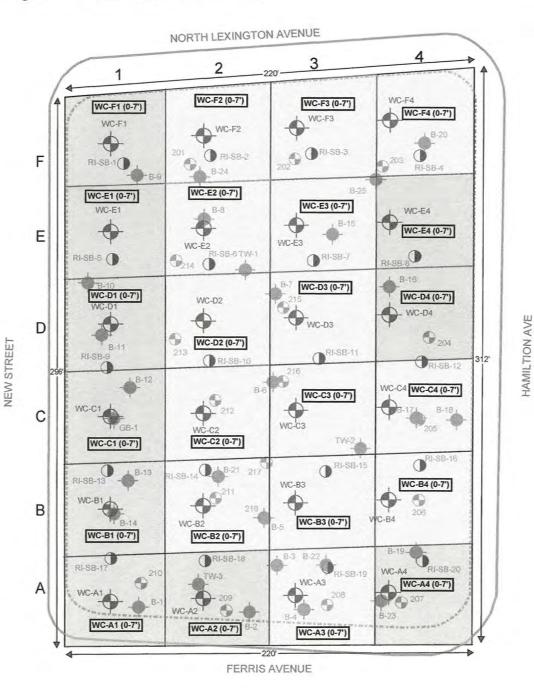

#### Cell Approval Table - 02.11.22

| Category                | <u>Ca</u><br>NJ     | The second second second | Cat E Treatment / NJ Landfill |
|-------------------------|---------------------|--------------------------|-------------------------------|
| Cells / Facilities:     | HFR / HBR /<br>XRDS | Brook<br>Brothers        | MCUA                          |
|                         | Tier 1 - (0-7' bg   | (s)                      |                               |
| WC-A1 (0-7)             | ~                   | <b>*</b>                 | <b>*</b>                      |
| WC-A2 (0-7)             | ~                   | ~                        | <b>*</b>                      |
| WC-A3 (0-7)             | ~                   | ~                        | ~                             |
| WC-A3 (0-7) Buffer Zone |                     |                          | ~                             |
| WC-A4 (0-7)             | ~                   | · /                      | <b>~</b>                      |
| WC-B1 (0-7)             | ~                   | ~                        | <b>~</b>                      |
| WC-B2 (0-7)             |                     |                          | ~                             |
| WC-B3 (0-7)             | ~                   | ~                        | <b>~</b>                      |
| WC-B3 (0-7) Buffer Zone |                     |                          | ~                             |
| WC-B4 (0-7)             | ~                   | ~                        | <b>/</b>                      |
| WC-B4 (0-7) Buffer Zone |                     |                          | ~                             |
| WC-C1 (0-7)             | <b>V</b>            | ~                        | V                             |
| WC-C2 (0-7)             |                     |                          | <b>V</b>                      |
| WC-C3 (0-7)             |                     |                          | ~                             |
| WC-C4 (0-7)             |                     |                          | ~                             |
| WC-D1 (0-7)             | ~                   | ~                        | <b>*</b>                      |
| WC-D2 (0-7)             | ~                   | ~                        | <b>~</b>                      |
| WC-D2 (0-7) Buffer Zone |                     |                          | ~                             |
| WC-D3 (0-7)             | ~                   | ~                        | V                             |
| WC-D3 (0-7) Buffer Zone |                     |                          | ~                             |
| WC-D4 (0-7)             | ~                   | ~                        | <b>~</b>                      |
| WC-E1 (0-7)             | · ·                 | ~                        | ~                             |
| WC-E2 (0-7)             |                     |                          | ~                             |
| WC-E3 (0-7)             | ~                   | ~                        | ~                             |
| WC-E3 (0-7) Buffer Zone |                     |                          | ~                             |
| WC-E4 (0-7)             | ~                   | ~                        | V                             |
| WC-F1 (0-7)             | <b>~</b>            | <b>~</b>                 | ~                             |
| WC-F2 (0-7)             | ~                   | · ·                      | ~                             |
| WC-F2 (0-7) Buffer Zone |                     |                          | ~                             |
| WC-F3 (0-7)             |                     |                          | ~                             |
| WC-F4 (0-7)             | ~                   | ~                        | · ·                           |
| WC-F4 (0-7) Buffer Zone |                     |                          | ~                             |