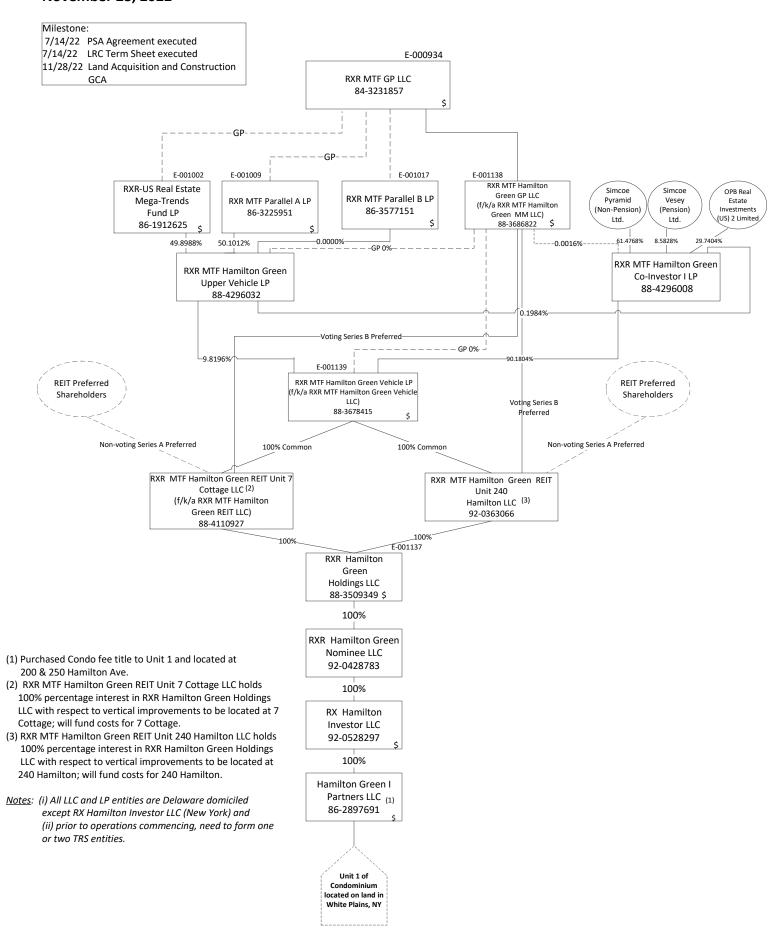

Chief, Site Control Section New York State Department of Environmental Conservation Division of Environmental Remediation, 625 Broadway Albany NY 12233-7020

| I.   | Site Name: WP Mall Cleaners & Gas Station Site DEC Site ID No. C360221                                                                                                                                                                                                                                                                                                                                                                                                                                                                                                                                                           |
|------|----------------------------------------------------------------------------------------------------------------------------------------------------------------------------------------------------------------------------------------------------------------------------------------------------------------------------------------------------------------------------------------------------------------------------------------------------------------------------------------------------------------------------------------------------------------------------------------------------------------------------------|
| II.  | Contact Information of Person Submitting Notification:  Name: Linda R. Shaw, Knauf Shaw LLP                                                                                                                                                                                                                                                                                                                                                                                                                                                                                                                                      |
|      | Address1: 1400 Crossroads Building, 2 State Street                                                                                                                                                                                                                                                                                                                                                                                                                                                                                                                                                                               |
|      | Address2: Rochester, New York 14614                                                                                                                                                                                                                                                                                                                                                                                                                                                                                                                                                                                              |
|      | Phone: (585) 546-8430 E-mail: Ishaw@nyenvlaw.com                                                                                                                                                                                                                                                                                                                                                                                                                                                                                                                                                                                 |
| III. | Type of Change and Date: Indicate the Type of Change(s) (check all that apply):  ✓ Change in Ownership or Change in Remedial Party(ies)  ☐ Transfer of Certificate of Completion (CoC)  ☐ Other (e.g., any physical alteration or other change of use)  Proposed Date of Change (mm/dd/yyyy): 11/30/2022                                                                                                                                                                                                                                                                                                                         |
| IV.  | <b>Description:</b> Describe proposed change(s) indicated above and attach maps, drawings, and/or parcel information.  Volunteer, Hamilton Green I Partners LLC became the title owner of the WP Mall Cleaners & Gas Station Site by deed dated November 30, 2022 and recorded with the Westchester County Clerk's office on December 8, 2022. This transfer does not affect remedial efforts because Hamilton Green I Partners LLC is already the remedial party for the Site subject to the Brownfield Cleanup Agreement. Katherin Machol is no longer a member of the Volunteer. Todd Rechler is the new authorized signatory |
|      | If "Other," the description must explain <u>and</u> advise the Department how such change may or may not affect the site's proposed, ongoing, or completed remedial program (attach additional sheets if needed).                                                                                                                                                                                                                                                                                                                                                                                                                |
|      | See Exhibit A - Deed; Exhibit B - New Corporate Consent; Exhibit C - LLC DOS Filing; and Exhibit D - the LLC Organization Chart                                                                                                                                                                                                                                                                                                                                                                                                                                                                                                  |
|      |                                                                                                                                                                                                                                                                                                                                                                                                                                                                                                                                                                                                                                  |

| PART I. BROWNFIELD CLEANUP AGREEMENT AMENDMENT APPLICATION                                                                                                                                                                                                                                                                                                                                                                                                                                                                                                                                                                                                                                                                                                                      |  |  |  |  |
|---------------------------------------------------------------------------------------------------------------------------------------------------------------------------------------------------------------------------------------------------------------------------------------------------------------------------------------------------------------------------------------------------------------------------------------------------------------------------------------------------------------------------------------------------------------------------------------------------------------------------------------------------------------------------------------------------------------------------------------------------------------------------------|--|--|--|--|
| 1. Check the appropriate box(es) below based on the nature of the amendment modification(s) requested:                                                                                                                                                                                                                                                                                                                                                                                                                                                                                                                                                                                                                                                                          |  |  |  |  |
| Amendment to modify the existing BCA (check one or more boxes below):                                                                                                                                                                                                                                                                                                                                                                                                                                                                                                                                                                                                                                                                                                           |  |  |  |  |
| Add applicant(s)  Substitute applicant(s)                                                                                                                                                                                                                                                                                                                                                                                                                                                                                                                                                                                                                                                                                                                                       |  |  |  |  |
| Remove applicant(s)  Change in name of applicant(s)                                                                                                                                                                                                                                                                                                                                                                                                                                                                                                                                                                                                                                                                                                                             |  |  |  |  |
| Amendment to reflect a transfer of title to all or part of the brownfield site:                                                                                                                                                                                                                                                                                                                                                                                                                                                                                                                                                                                                                                                                                                 |  |  |  |  |
| <ul> <li>a. A copy of the recorded deed must be provided. Is this attached? Yes No</li> <li>b. Change in ownership Additional owner (such as a beneficial owner)</li> <li>c. Pursuant to 6 NYCRR Part 375-1.11(d), a Change of Use form should have been submitted prior to a transfer of ownership. If this has not yet been submitted, include the form with this</li> </ul>                                                                                                                                                                                                                                                                                                                                                                                                  |  |  |  |  |
| application. Is this form attached? Yes No Submitted on: NA  Amendment to modify description of the property(ies) listed in the existing BCA                                                                                                                                                                                                                                                                                                                                                                                                                                                                                                                                                                                                                                    |  |  |  |  |
| Amendment to expand or reduce property boundaries of the property(ies) listed in the existing BCA                                                                                                                                                                                                                                                                                                                                                                                                                                                                                                                                                                                                                                                                               |  |  |  |  |
| Sites in Bronx, Kings, New York, Queens or Richmond Counties ONLY: amendment to request determination that the site is eligible for tangible property credit component of the brownfield redevelopment tax credit.                                                                                                                                                                                                                                                                                                                                                                                                                                                                                                                                                              |  |  |  |  |
| Other (explain in detail below)                                                                                                                                                                                                                                                                                                                                                                                                                                                                                                                                                                                                                                                                                                                                                 |  |  |  |  |
| 2. REQUIRED: Please provide a brief narrative describing the specific requests included in this amendment: Volunteer, Hamilton Green I Partners LLC became the title owner of the WP Mall Cleaners & Gas Station Site by deed dated November 30, 2022 and recorded with the Westchester County Clerk's office on December 8, 2022. Please see the Deed attached as Exhibit A. This transfer does not affect remedial efforts because Hamilton Green I Partners LLC is already the remedial party for the Site subject to the Brownfield Cleanup Agreement. Katherin Machol is no longer a member of the Volunteer. Todd Rechler is the new authorized signatory. See attached Ex A - Deed; Ex B - Corporate Consent; Ext C - DOS Filing; and Ex D - the LLC Organization Chart. |  |  |  |  |