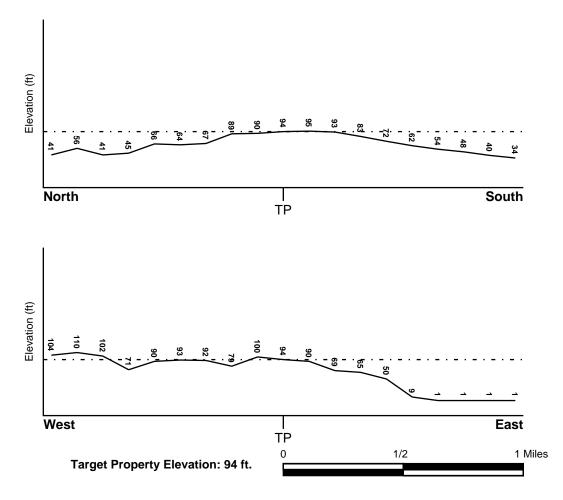

# 2.4.1 Topography

The United States Geological Survey (USGS) *Mount Vernon, New York* Quadrangle 7.5-minute series topographic map was reviewed for this ESA. According to the contour lines on the topographic map, the subject property is located at approximately 94 feet above mean sea level (MSL). The contour lines in the area of the subject property indicate the area is sloping moderately toward the east. The subject property is depicted on the 1995 map as shaded to indicate dense urban development.

# 2.4.2 Hydrology

According to topographic map interpretation, the direction of groundwater in the vicinity of the subject property is inferred to flow toward the east. The nearest surface water in the vicinity of the subject property is the Ferris Creek, which is located approximately 0.54 miles east of the subject property. No settling ponds, lagoons, surface impoundments, wetlands or natural catch basins were observed at the subject property during this assessment.

Information specific to the subject property regarding the depth to groundwater and direction of groundwater flow was not available for the subject area. However, according to information obtained from on-line research, depth to the high water table is anticipated between 10 to 15 feet below ground surface (bgs).