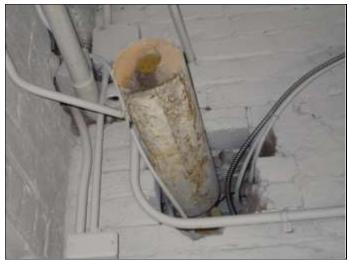

No other information regarding the 2,000-gallon or 1,500-gallon USTs was available. It is suspected that at least one of the USTs was installed along Main Street, as a fill pipe and two vent pipes were observed near the southeast corner of the subject property building. Partner presumes that the fill pipe and one of the vent pipes are associated with an active, 1,500-gallon aboveground storage tank (AST) observed during the site reconnaissance (further discussed below). The second observed vent pipe is presumed to have been associated with one of the former USTs.