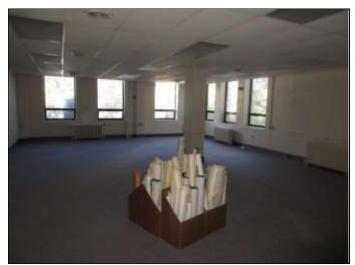

The subject property consists of a three-story structure with a basement. The subject property is currently occupied by Chase Bank for commercial use. On-site operations consist of banking services on the first floor, with unused office spaces on the second and third floors. In addition to the current structure, the subject property is improved with asphalt-paved parking and storm water drains.

# 2.2 Current Property Use

The subject property consists of a three-story structure with a basement. The subject property is currently occupied by Chase Bank for commercial use. Onsite operations consist of banking services on the first floor, and unused office spaces on the second and third floors. In addition to the current structure, the subject property is improved with asphalt-paved parking, and storm water drains.