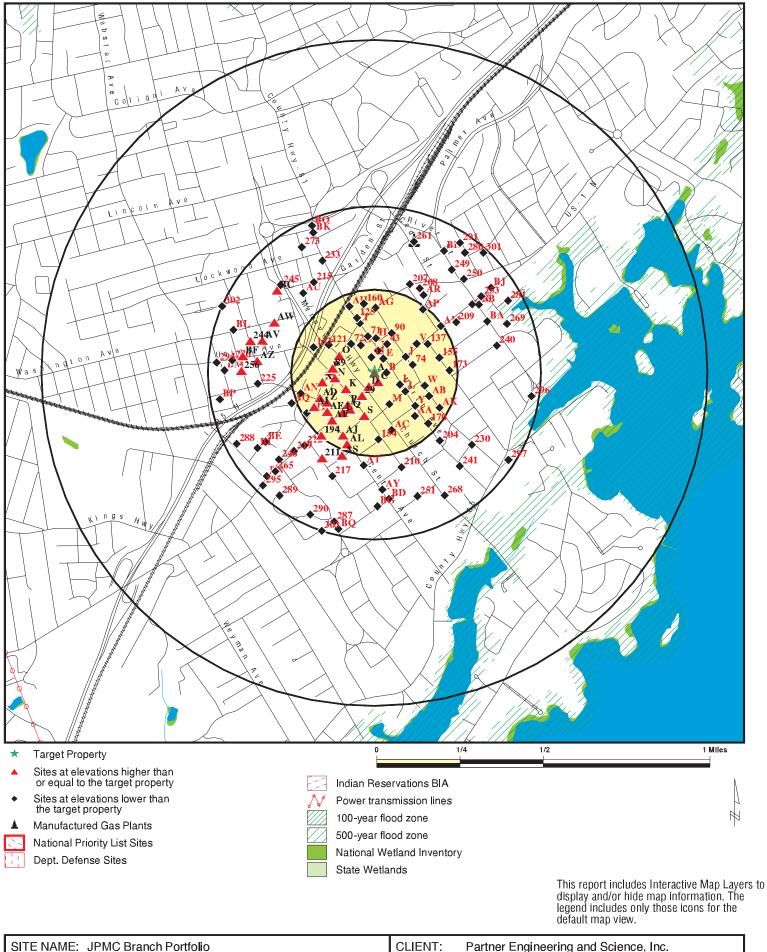

 According to the regulatory database report and a Westchester County Health Department (WCHD) Petroleum Bulk Storage (PBS) Registration Certificate (PBS No. 3-164372), the subject property is identified as having operated a 2,000-gallon, steel underground storage tank (UST) that was closed-inplace as of April 5, 1990. The date of installation of the UST was not identified.

Partner's review of the regulatory database report also revealed that on August 23, 1989, a UST on the subject property failed a tank tightness test. A Leaking Tanks (LTANKS) listing for the subject property in the database report identified the tank as a 1,500-gallon, #2 fuel oil UST. No material was reported as released; however, limited information regarding the LTANKS case is available. Additionally, it was identified that the 1,500-gallon UST was removed in March 1991 and replaced (replacement information was not identified).

No other information regarding the 2,000-gallon or 1,500-gallon USTs was available. It is suspected that at least one of the USTs was installed along Main Street, as a fill pipe and two vent pipes were observed near the southeast corner of the subject property building. Partner presumes that the fill pipe and one of the vent pipes are associated with an active, 1,500-gallon aboveground storage tank (AST) observed during the site reconnaissance (further discussed below). The second observed vent pipe is presumed to have been associated with one of the former USTs.

Based on the information available to Partner, it appears that two USTs may have operated on the subject property. The lack of closure documentation for the USTs, along with the lack of information pertaining to the LTANKS case, is considered by Partner to represent a REC.

The subject property is zoned "DB" for Downtown Business development by the City of New Rochelle.

The subject property is identified as a New York AST, a NY UST, and NY LTANKS site in the regulatory database report, as further discussed in Section 4.2.

The adjacent property to the east is identified as a NY UST, NY Spills, and an EDR Hist Cleaners site, as further discussed in the regulatory database report of Section 4.2.

The adjacent property to the south is identified as a NY Spills, Resource Conservation and Recovery Act Non Generator (RCRA Non Gen), Facility Index System (FINDS), New York Manifest (NY Manifest), and an Enforcement and Compliance History Information (ECHO) site, as further discussed in the regulatory database report of Section 4.2.