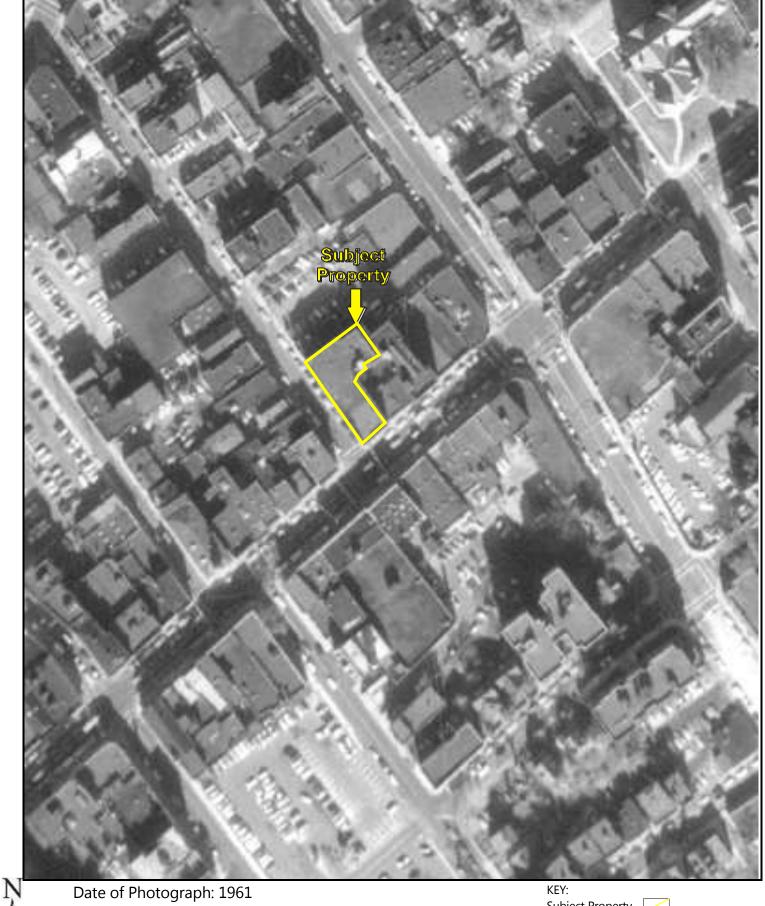

# 3.1 Aerial Photograph Review

Partner obtained available aerial photographs of the subject property and surrounding area from Environmental Data Resources, Inc. (EDR) on October 3, 2016. The following observations were noted to be visible on the subject property and adjacent properties during the aerial photograph review:

| Date:   | 1961-<br>2011                        | Scale:  | 1 <i>"=</i> 500'                   |
|---------|--------------------------------------|---------|------------------------------------|
| Subject | Property:                            | No sign | ficant changes visible             |
| North:  |                                      | Appears | to be developed with a parking lot |
| South:  |                                      | No sign | ficant changes visible             |
| East:   | East: No significant changes visible |         | ficant changes visible             |
| West:   |                                      | No sign | ficant changes visible             |

Copies of select aerial photographs are included in Appendix B of this report.