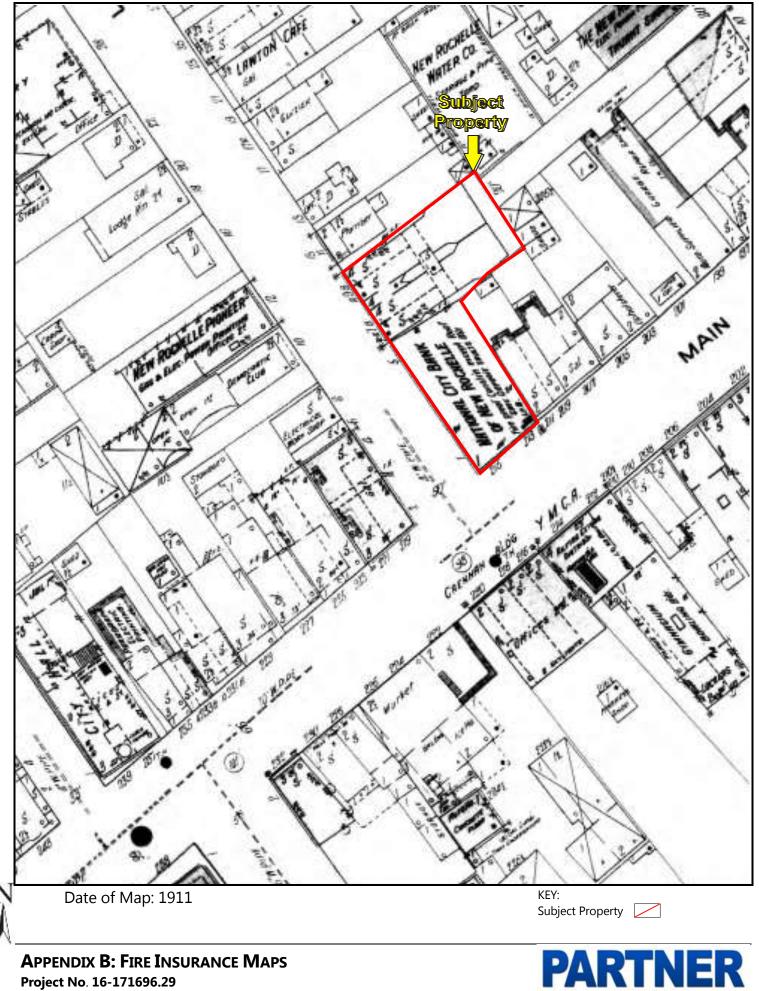

#### 3.2 Fire Insurance Maps

Partner reviewed the collection of Sanborn Fire Insurance (Sanborn) Maps from EDR on September 27, 2016. The following observations were noted to be depicted on the subject property and adjacent properties during the Sanborn Map review:

| Date:                                                                       | 1911                                                                                     |                                                                                       |
|-----------------------------------------------------------------------------|------------------------------------------------------------------------------------------|---------------------------------------------------------------------------------------|
| Subject Property:                                                           |                                                                                          | Depicted as developed with a two-story bank, National City Bank of New Rochelle       |
|                                                                             |                                                                                          | and a four-story commercial structure to the north with four storefronts with a small |
|                                                                             |                                                                                          | five-story structure to the east                                                      |
| North:                                                                      |                                                                                          | Structure depicted as a plumber tenant with two small out buildings                   |
| South:                                                                      |                                                                                          | No significant changes depicted, except the structures are depicted as stores with    |
|                                                                             |                                                                                          | offices above in the Crennan Building with a one-story harness shop beyond it; and    |
| the YMCA, depicted with a gymnasium, a                                      |                                                                                          | the YMCA, depicted with a gymnasium, a bowling alley, and locker rooms                |
| East:                                                                       | <b>East:</b> Depicted as developed with multiple two-story storefronts and out buildings |                                                                                       |
| West: Depicted with stores, an electronic work shop, a democratic club, and |                                                                                          | Depicted with stores, an electronic work shop, a democratic club, and the New         |
|                                                                             |                                                                                          | Rochelle Pioneer Gas & Electric Power- the printing offices                           |