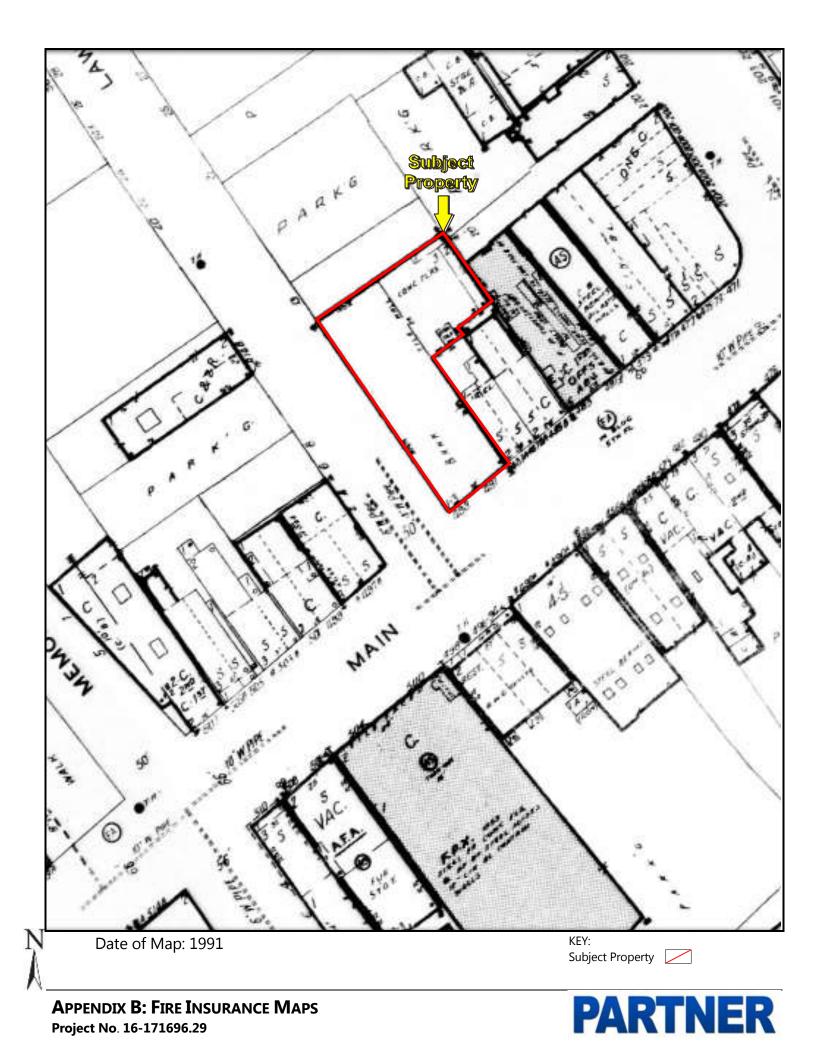

#### 3.2 Fire Insurance Maps

Partner reviewed the collection of Sanborn Fire Insurance (Sanborn) Maps from EDR on September 27, 2016. The following observations were noted to be depicted on the subject property and adjacent properties during the Sanborn Map review:

| Date: 1990, 1991                                                                          |                           |
|-------------------------------------------------------------------------------------------|---------------------------|
| Subject Property: No significant changes depicted                                         |                           |
| North:                                                                                    | Depicted as a parking lot |
| South: No significant changes depicted                                                    |                           |
| East: No significant changes depicted                                                     |                           |
| <b>West:</b> Depicted as developed with two commercial structures and associated parking. |                           |