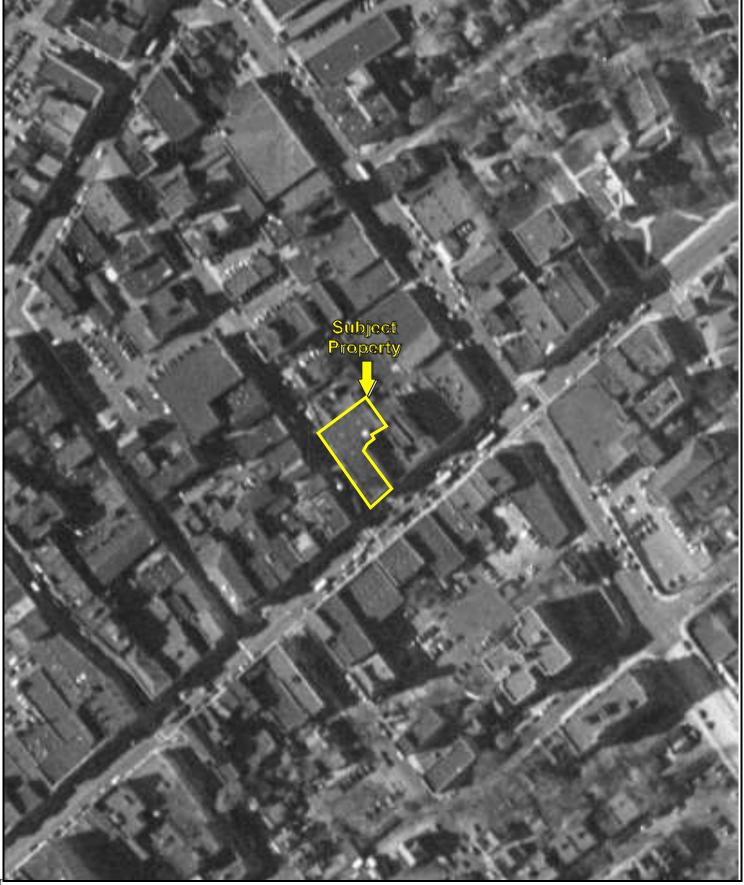

# 3.1 Aerial Photograph Review

Partner obtained available aerial photographs of the subject property and surrounding area from Environmental Data Resources, Inc. (EDR) on October 3, 2016. The following observations were noted to be visible on the subject property and adjacent properties during the aerial photograph review:

| Date:   | 1961-<br>2011                        | Scale:  | 1 <i>"=</i> 500'                   |
|---------|--------------------------------------|---------|------------------------------------|
| Subject | Property:                            | No sign | ficant changes visible             |
| North:  |                                      | Appears | to be developed with a parking lot |
| South:  |                                      | No sign | ficant changes visible             |
| East:   | East: No significant changes visible |         | ficant changes visible             |
| West:   |                                      | No sign | ficant changes visible             |

Copies of select aerial photographs are included in Appendix B of this report.