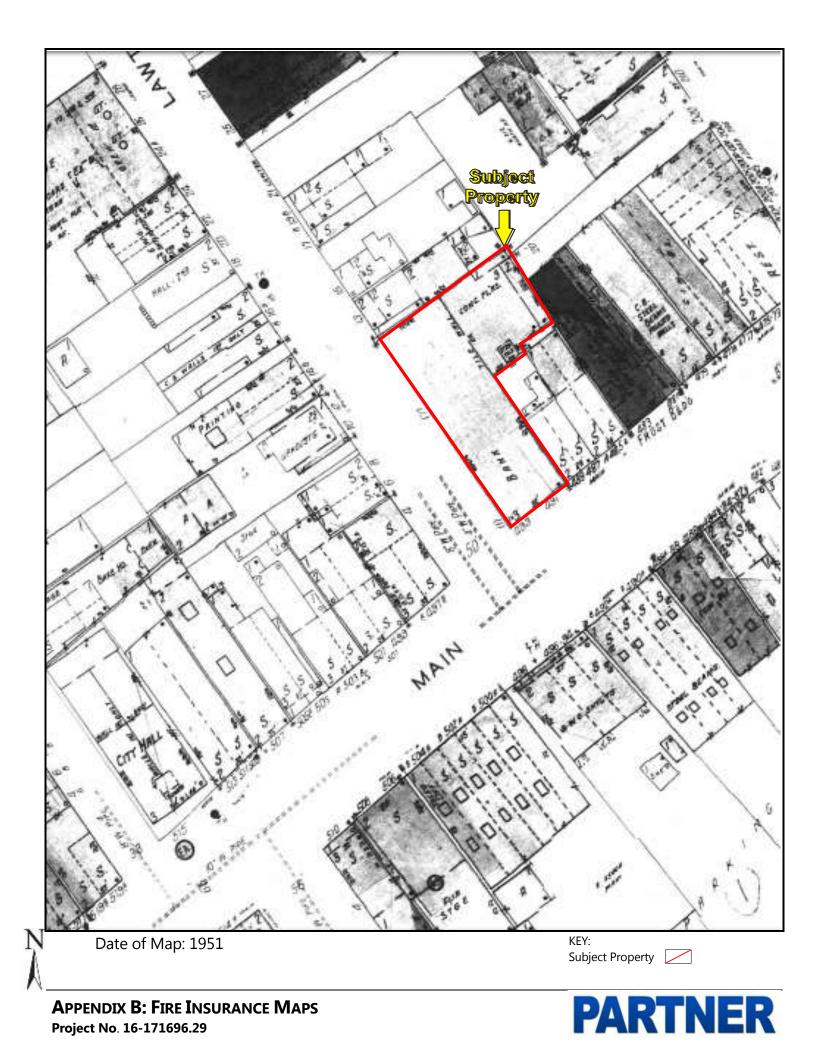

#### 3.2 Fire Insurance Maps

Partner reviewed the collection of Sanborn Fire Insurance (Sanborn) Maps from EDR on September 27, 2016. The following observations were noted to be depicted on the subject property and adjacent properties during the Sanborn Map review:

| Date: 1951                                                                                                          |                                                                                                                 |
|---------------------------------------------------------------------------------------------------------------------|-----------------------------------------------------------------------------------------------------------------|
| Subject Property: No significant changes depicted                                                                   |                                                                                                                 |
| North:                                                                                                              | No significant changes depicted                                                                                 |
| South:                                                                                                              | No significant changes depicted                                                                                 |
| East:         No significant changes depicted, except the unlabeled building appear           depicted as "offices" |                                                                                                                 |
| West:                                                                                                               | No significant changes depicted; depicted mostly as storefronts, with an upholstery store, and a printing store |