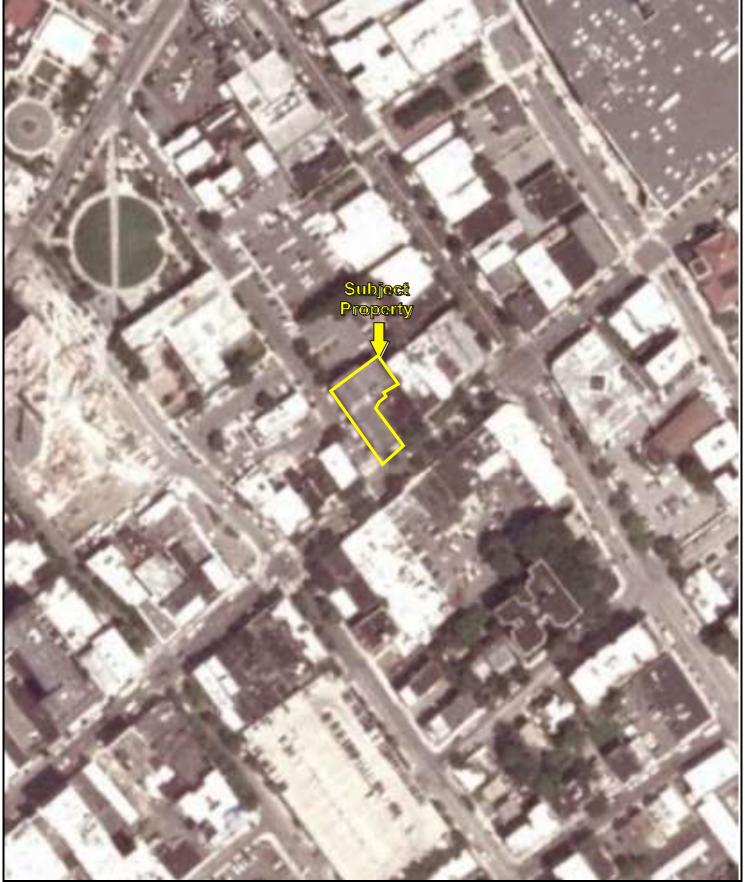

# 3.1 Aerial Photograph Review

Partner obtained available aerial photographs of the subject property and surrounding area from Environmental Data Resources, Inc. (EDR) on October 3, 2016. The following observations were noted to be visible on the subject property and adjacent properties during the aerial photograph review:

| Date:     | 1947,<br>1951,<br>1954 | Scale:                                                                | 1"=500'                                                                   |  |
|-----------|------------------------|-----------------------------------------------------------------------|---------------------------------------------------------------------------|--|
| Subject I | Property:              | Appears                                                               | Appears to be developed with structure that encompasses the entire parcel |  |
| North:    |                        | Appears to be developed with multiple structures along Lawton Street  |                                                                           |  |
| South:    |                        | Appears to be developed with multiple structures across Main Street   |                                                                           |  |
| East:     |                        | Appears to be developed with two structures along Main Street         |                                                                           |  |
| West:     |                        | Appears to be developed with multiple structures across Lawton Street |                                                                           |  |

| Date:   | 1961-<br>2011                        | Scale:  | 1 <i>"=</i> 500'                   |
|---------|--------------------------------------|---------|------------------------------------|
| Subject | Property:                            | No sign | ficant changes visible             |
| North:  |                                      | Appears | to be developed with a parking lot |
| South:  |                                      | No sign | ficant changes visible             |
| East:   | East: No significant changes visible |         | ficant changes visible             |
| West:   |                                      | No sign | ficant changes visible             |

Copies of select aerial photographs are included in Appendix B of this report.