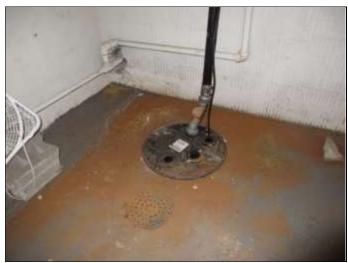

- Partner observed one, 1,500-gallon, #2 fuel oil AST located within an accessible vault in the basement of the subject building. The steel AST is located on the southeast portion of the subject property and a fill and vent pipe were observed adjacent to the AST's interior location, along Main Street. The AST is equipped with overfill protection in the form of a vent whistle. According to WCHD PBS records, the in-service AST was installed in 1997 and was last tested on March 1, 2011. The next test date is not listed. Based on the observed good condition of the AST, aboveground location, lack of staining and presence of overfill protection, this AST is not considered by Partner to represent an environmental concern at this time.
- Due to the age of the subject property building, the potential exists that asbestos-containing materials (ACMs) are present on-site. Overall, all suspect ACMs were observed in good condition and do not pose a health and safety concern to the occupants of the subject property.
- One area of mold growth was observed on the drywall within a basement closet. Based on the limited area of impact, approximately five square feet, the observed mold growth is not considered an environmental concern.