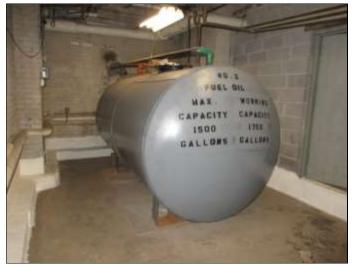

No other information regarding the 2,000-gallon or 1,500-gallon USTs was available. It is suspected that at least one of the USTs was installed along Main Street, as a fill pipe and two vent pipes were observed near the southeast corner of the subject property building. Partner presumes that the fill pipe and one of the vent pipes are associated with an active, 1,500-gallon aboveground storage tank (AST) observed during the site reconnaissance (further discussed below). The second observed vent pipe is presumed to have been associated with one of the former USTs.

- Partner observed one, 1,500-gallon, #2 fuel oil AST located within an accessible vault in the basement of the subject building. The steel AST is located on the southeast portion of the subject property and a fill and vent pipe were observed adjacent to the AST's interior location, along Main Street. The AST is equipped with overfill protection in the form of a vent whistle. According to WCHD PBS records, the in-service AST was installed in 1997 and was last tested on March 1, 2011. The next test date is not listed. Based on the observed good condition of the AST, aboveground location, lack of staining and presence of overfill protection, this AST is not considered by Partner to represent an environmental concern at this time.
- Due to the age of the subject property building, the potential exists that asbestos-containing materials (ACMs) are present on-site. Overall, all suspect ACMs were observed in good condition and do not pose a health and safety concern to the occupants of the subject property.
- One area of mold growth was observed on the drywall within a basement closet. Based on the limited area of impact, approximately five square feet, the observed mold growth is not considered an environmental concern.