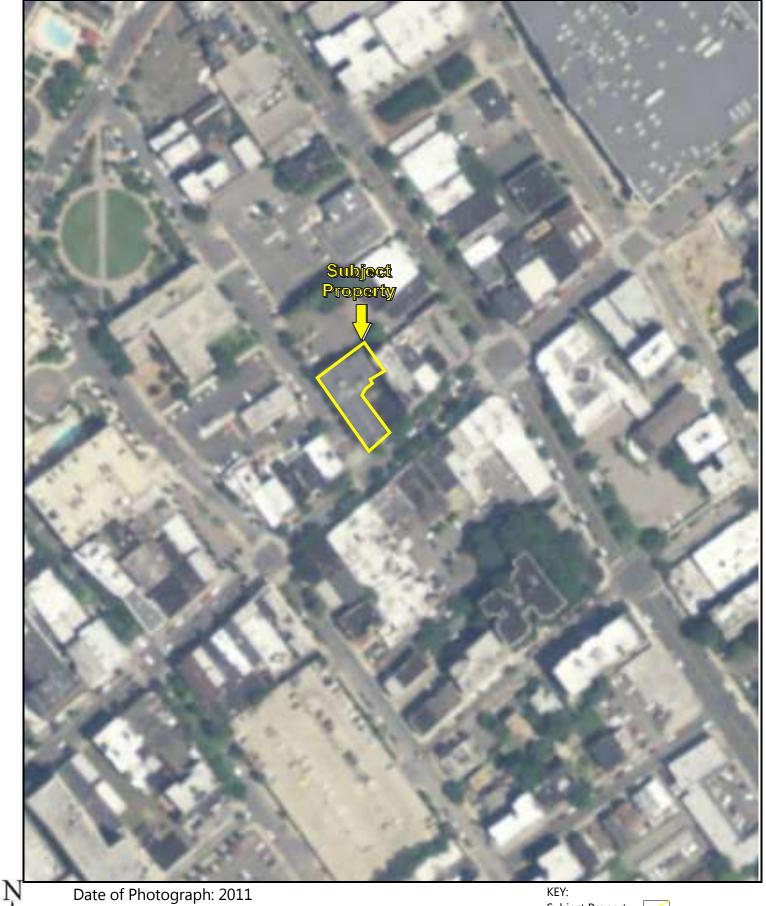

# 3.1 Aerial Photograph Review

Partner obtained available aerial photographs of the subject property and surrounding area from Environmental Data Resources, Inc. (EDR) on October 3, 2016. The following observations were noted to be visible on the subject property and adjacent properties during the aerial photograph review:

| Date:     | 1947,<br>1951,<br>1954 | Scale:                                                                | 1"=500'                                                                   |  |
|-----------|------------------------|-----------------------------------------------------------------------|---------------------------------------------------------------------------|--|
| Subject I | Property:              | Appears                                                               | Appears to be developed with structure that encompasses the entire parcel |  |
| North:    |                        | Appears to be developed with multiple structures along Lawton Street  |                                                                           |  |
| South:    |                        | Appears to be developed with multiple structures across Main Street   |                                                                           |  |
| East:     |                        | Appears to be developed with two structures along Main Street         |                                                                           |  |
| West:     |                        | Appears to be developed with multiple structures across Lawton Street |                                                                           |  |

| Date:   | 1961-<br>2011                        | Scale:  | 1 <i>"=</i> 500'                   |
|---------|--------------------------------------|---------|------------------------------------|
| Subject | Property:                            | No sign | ficant changes visible             |
| North:  |                                      | Appears | to be developed with a parking lot |
| South:  |                                      | No sign | ficant changes visible             |
| East:   | East: No significant changes visible |         | ficant changes visible             |
| West:   |                                      | No sign | ficant changes visible             |

Copies of select aerial photographs are included in Appendix B of this report.