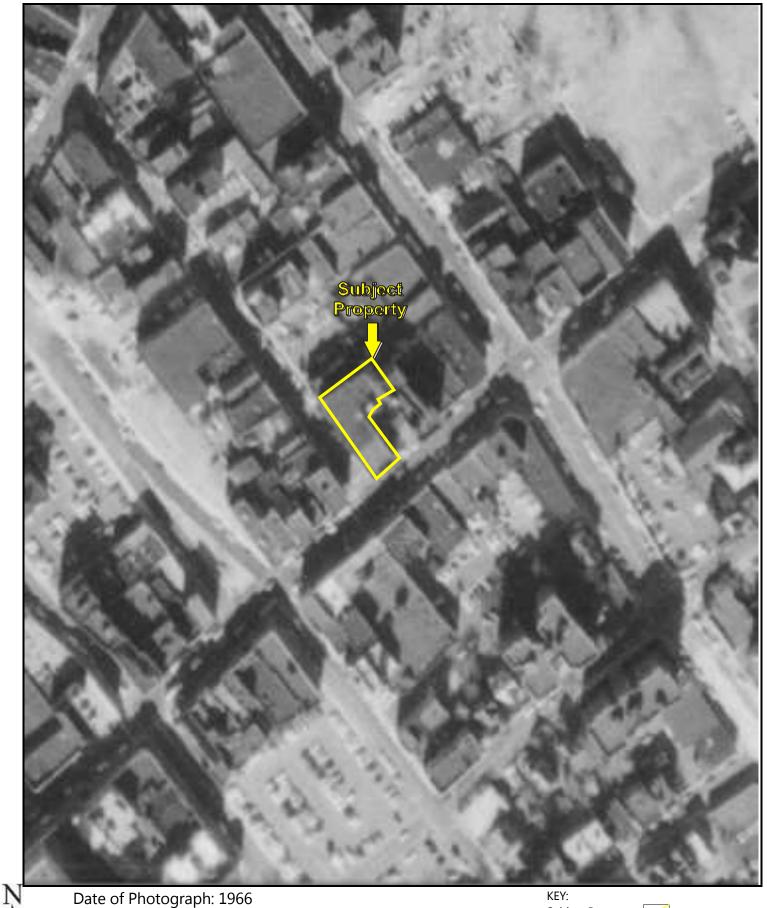

# 3.1 Aerial Photograph Review

Partner obtained available aerial photographs of the subject property and surrounding area from Environmental Data Resources, Inc. (EDR) on October 3, 2016. The following observations were noted to be visible on the subject property and adjacent properties during the aerial photograph review:

| Date:     | 1947,<br>1951,<br>1954 | Scale:                                                                | 1"=500'                                                                   |  |
|-----------|------------------------|-----------------------------------------------------------------------|---------------------------------------------------------------------------|--|
| Subject I | Property:              | Appears                                                               | Appears to be developed with structure that encompasses the entire parcel |  |
| North:    |                        | Appears to be developed with multiple structures along Lawton Street  |                                                                           |  |
| South:    |                        | Appears to be developed with multiple structures across Main Street   |                                                                           |  |
| East:     |                        | Appears to be developed with two structures along Main Street         |                                                                           |  |
| West:     |                        | Appears to be developed with multiple structures across Lawton Street |                                                                           |  |