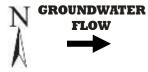

# 2.4.1 Topography

The United States Geological Survey (USGS) *Mount Vernon, New York* Quadrangle 7.5-minute series topographic map was reviewed for this ESA. According to the contour lines on the topographic map, the subject property is located at approximately 94 feet above mean sea level (MSL). The contour lines in the area of the subject property indicate the area is sloping moderately toward the east. The subject property is depicted on the 1995 map as shaded to indicate dense urban development.

A copy of the most recent topographic map is included as Figure 3 of this report.

# 2.4.2 Hydrology

According to topographic map interpretation, the direction of groundwater in the vicinity of the subject property is inferred to flow toward the east. The nearest surface water in the vicinity of the subject property is the Ferris Creek, which is located approximately 0.54 miles east of the subject property. No settling ponds, lagoons, surface impoundments, wetlands or natural catch basins were observed at the subject property during this assessment.

Information specific to the subject property regarding the depth to groundwater and direction of groundwater flow was not available for the subject area. However, according to information obtained from on-line research, depth to the high water table is anticipated between 10 to 15 feet below ground surface (bgs).