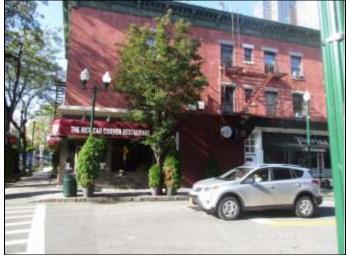

The immediately surrounding properties consist of a parking lot to the north, along Lawton Street; Alicia's Bakery, Korean BBQ Grill, Fancy Photo (494-498 Main Street), Nick's New Hair Design, Jay's Boutique, Natural Nails and Family & Cosmetic Dentistry (490A-D Main Street) to the south, across Main Street; Restaurant Pizza, Nail City, Midea Shoes, El Michoacano (487 Main street) and an indoor shopping center (481 Main Street) to the east, along Main Street; and The Mexican Corner Restaurant, Patrias Restaurant (497 Main Street) and Schweiger Dermatology-New Rochelle (14 Lawton Street) to the west, across Lawton Street.

#### 2.3 Current Use of Adjacent Properties

During the vicinity reconnaissance, Partner observed the following land use on properties in the immediate vicinity of the subject property:

| Immedi | ately Surrounding Properties                                                                  |
|--------|-----------------------------------------------------------------------------------------------|
| North: | Parking lot                                                                                   |
| South: | Alicia's Bakery, Korean BBQ Grill, Fancy Photo (494-498 Main Street); Nick's New Hair Design, |
|        | Jay's Boutique, Natural Nails, Family & Cosmetic Dentistry (490A-D Main Street)               |
| East:  | Restaurant Pizza, Nail City, Midea Shoes, El Michoacano (487 Main street); Indoor shopping    |
|        | center (481 Main Street)                                                                      |
| West:  | The Mexican Corner Restaurant, Patrias Restaurant (497 Main Street); Schweiger Dermatology-   |
|        | New Rochelle (14 Lawton Street)                                                               |