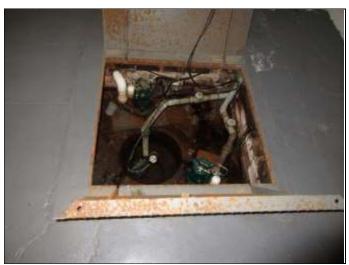

- Partner observed one, 1,500-gallon, #2 fuel oil AST located within an accessible vault in the basement of the subject building. The steel AST is located on the southeast portion of the subject property and a fill and vent pipe were observed adjacent to the AST's interior location, along Main Street. The AST is equipped with overfill protection in the form of a vent whistle. According to WCHD PBS records, the in-service AST was installed in 1997 and was last tested on March 1, 2011. The next test date is not listed. Based on the observed good condition of the AST, aboveground location, lack of staining and presence of overfill protection, this AST is not considered by Partner to represent an environmental concern at this time.
- Due to the age of the subject property building, the potential exists that asbestos-containing materials (ACMs) are present on-site. Overall, all suspect ACMs were observed in good condition and do not pose a health and safety concern to the occupants of the subject property.
- One area of mold growth was observed on the drywall within a basement closet. Based on the limited area of impact, approximately five square feet, the observed mold growth is not considered an environmental concern.