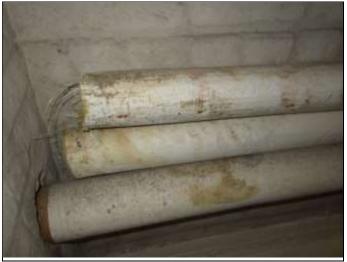

No other information regarding the 2,000-gallon or 1,500-gallon USTs was available. It is suspected that at least one of the USTs was installed along Main Street, as a fill pipe and two vent pipes were observed near the southeast corner of the subject property building. Partner presumes that the fill pipe and one of the vent pipes are associated with an active, 1,500-gallon aboveground storage tank (AST) observed during the site reconnaissance (further discussed below). The second observed vent pipe is presumed to have been associated with one of the former USTs.