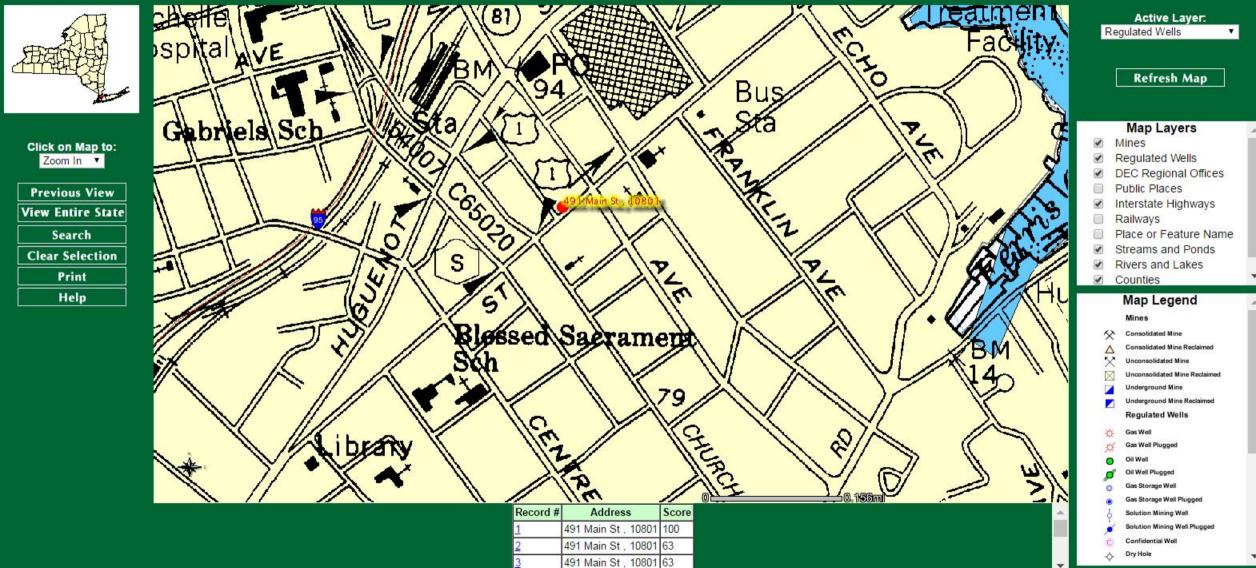

 According to the regulatory database report and a Westchester County Health Department (WCHD) Petroleum Bulk Storage (PBS) Registration Certificate (PBS No. 3-164372), the subject property is identified as having operated a 2,000-gallon, steel underground storage tank (UST) that was closed-inplace as of April 5, 1990. The date of installation of the UST was not identified.

Partner's review of the regulatory database report also revealed that on August 23, 1989, a UST on the subject property failed a tank tightness test. A Leaking Tanks (LTANKS) listing for the subject property in the database report identified the tank as a 1,500-gallon, #2 fuel oil UST. No material was reported as released; however, limited information regarding the LTANKS case is available. Additionally, it was identified that the 1,500-gallon UST was removed in March 1991 and replaced (replacement information was not identified).

No other information regarding the 2,000-gallon or 1,500-gallon USTs was available. It is suspected that at least one of the USTs was installed along Main Street, as a fill pipe and two vent pipes were observed near the southeast corner of the subject property building. Partner presumes that the fill pipe and one of the vent pipes are associated with an active, 1,500-gallon aboveground storage tank (AST) observed during the site reconnaissance (further discussed below). The second observed vent pipe is presumed to have been associated with one of the former USTs.

Based on the information available to Partner, it appears that two USTs may have operated on the subject property. The lack of closure documentation for the USTs, along with the lack of information pertaining to the LTANKS case, is considered by Partner to represent a REC.

The subject property is zoned "DB" for Downtown Business development by the City of New Rochelle.

The subject property is identified as a New York AST, a NY UST, and NY LTANKS site in the regulatory database report, as further discussed in Section 4.2.