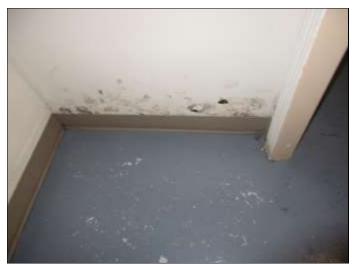

- Partner observed one, 1,500-gallon, #2 fuel oil AST located within an accessible vault in the basement of the subject building. The steel AST is located on the southeast portion of the subject property and a fill and vent pipe were observed adjacent to the AST's interior location, along Main Street. The AST is equipped with overfill protection in the form of a vent whistle. According to WCHD PBS records, the in-service AST was installed in 1997 and was last tested on March 1, 2011. The next test date is not listed. Based on the observed good condition of the AST, aboveground location, lack of staining and presence of overfill protection, this AST is not considered by Partner to represent an environmental concern at this time.
- Due to the age of the subject property building, the potential exists that asbestos-containing materials (ACMs) are present on-site. Overall, all suspect ACMs were observed in good condition and do not pose a health and safety concern to the occupants of the subject property.
- One area of mold growth was observed on the drywall within a basement closet. Based on the limited area of impact, approximately five square feet, the observed mold growth is not considered an environmental concern.