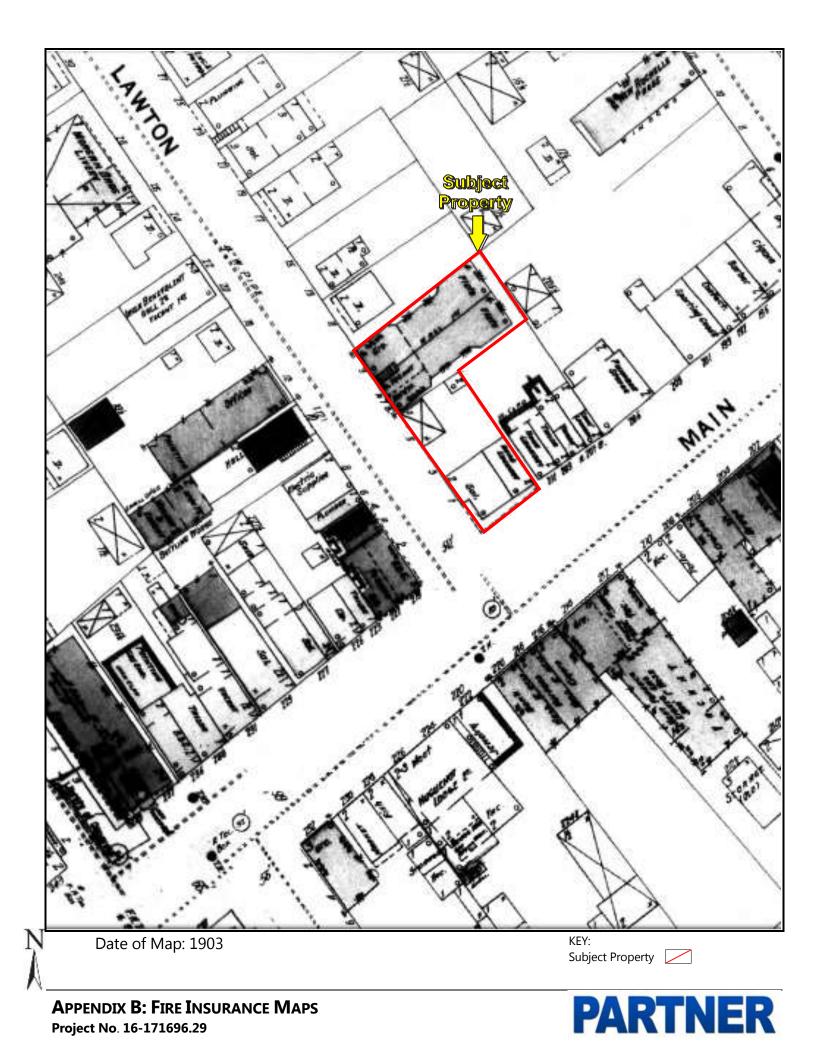

#### 3.2 Fire Insurance Maps

Partner reviewed the collection of Sanborn Fire Insurance (Sanborn) Maps from EDR on September 27, 2016. The following observations were noted to be depicted on the subject property and adjacent properties during the Sanborn Map review:

| Date:   | 1903      |                                                                                                                                                                                                                                                                                                                                                                               |
|---------|-----------|-------------------------------------------------------------------------------------------------------------------------------------------------------------------------------------------------------------------------------------------------------------------------------------------------------------------------------------------------------------------------------|
| Subject | Property: | Depicted as developed with a two-story commercial structure occupied by a hand<br>laundry and saloon on the southern portion of the property; a shed or stable and<br>small out building near the center portion; and a mixed use apartment and<br>commercial building occupied by a grocery, a vacant space, and a hardware store<br>(addressed as 1-9 (odds) Lawton Street) |
| North:  |           | No significant changes depicted                                                                                                                                                                                                                                                                                                                                               |
| South:  |           | No significant changes depicted, except a jeweler and grocery store are depicted                                                                                                                                                                                                                                                                                              |
| East:   |           | No significant changes depicted                                                                                                                                                                                                                                                                                                                                               |
| West:   |           | Depicted with an electronic supply tenant, a plumber, a hall, offices with associated printing, and bottling works                                                                                                                                                                                                                                                            |