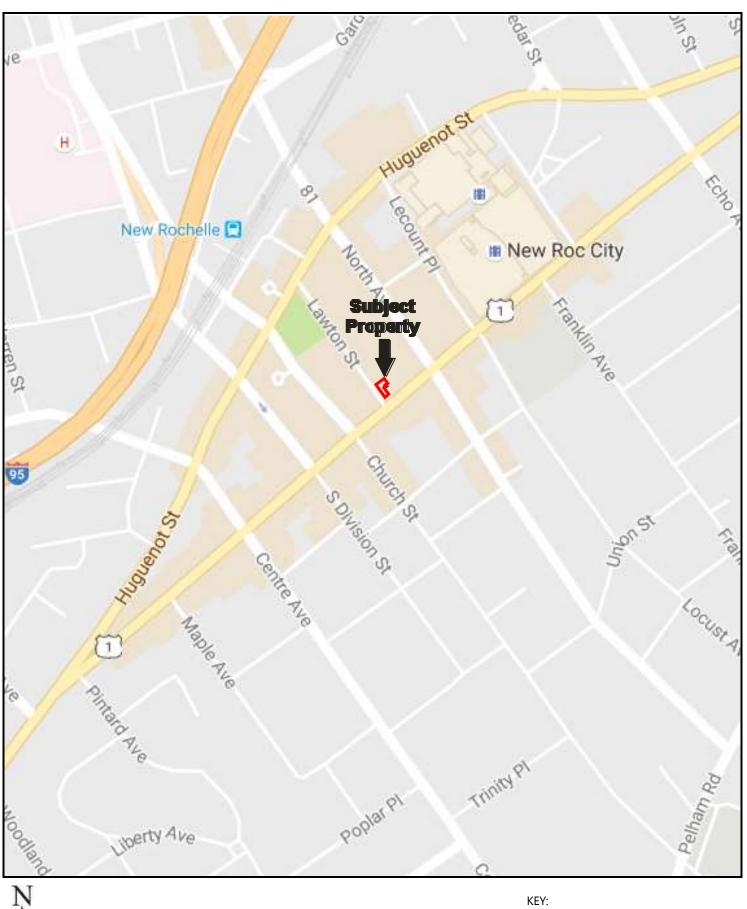

#### **Property Description**

The subject property is located on the northern corner of Main Street, and Lawton Street, within a mixed commercial area of Westchester County. Please refer to the table below for further description of the subject property:

# 2.1 Site Location and Legal Description

The subject property, addressed at 491 Main Street in New Rochelle, New York, is located on the northern corner of Main Street, and Lawton Street. According to the building records, the subject property is legally described as *1-229-0009*. Ownership is currently vested in JPMorgan Chase Bank (since 2007).

Please refer to Figure 1: Site Location Map, Figure 2: Site Plan, Figure 3: Topographic Map and Appendix A: Site Photographs for the location and site characteristics of the subject property.