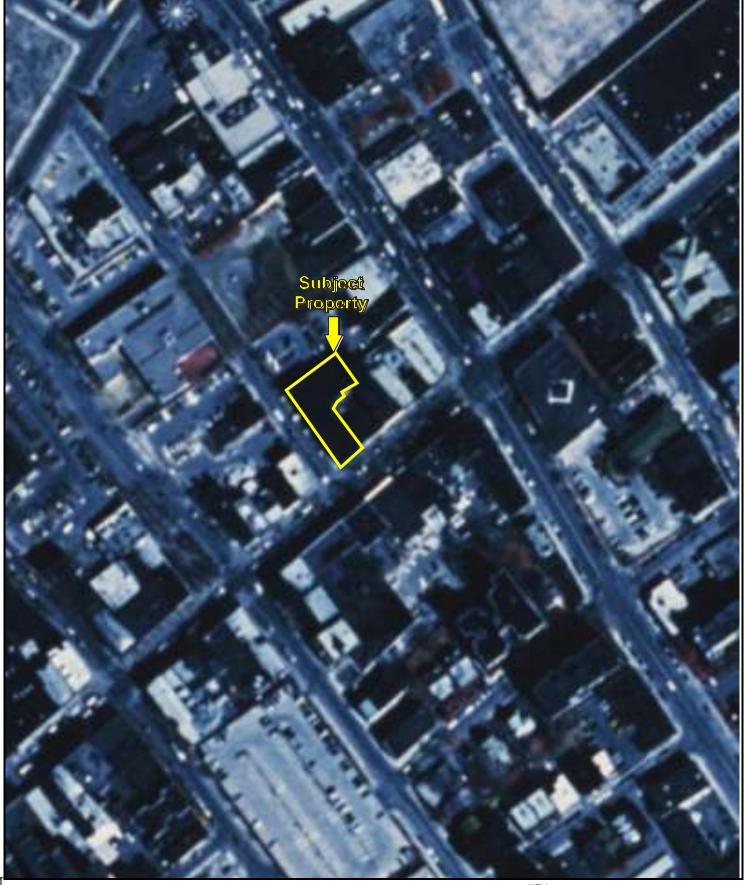

#### **Property Description**

The subject property is located on the northern corner of Main Street, and Lawton Street, within a mixed commercial area of Westchester County. Please refer to the table below for further description of the subject property:

# 2.1 Site Location and Legal Description

The subject property, addressed at 491 Main Street in New Rochelle, New York, is located on the northern corner of Main Street, and Lawton Street. According to the building records, the subject property is legally described as *1-229-0009*. Ownership is currently vested in JPMorgan Chase Bank (since 2007).

Please refer to Figure 1: Site Location Map, Figure 2: Site Plan, Figure 3: Topographic Map and Appendix A: Site Photographs for the location and site characteristics of the subject property.