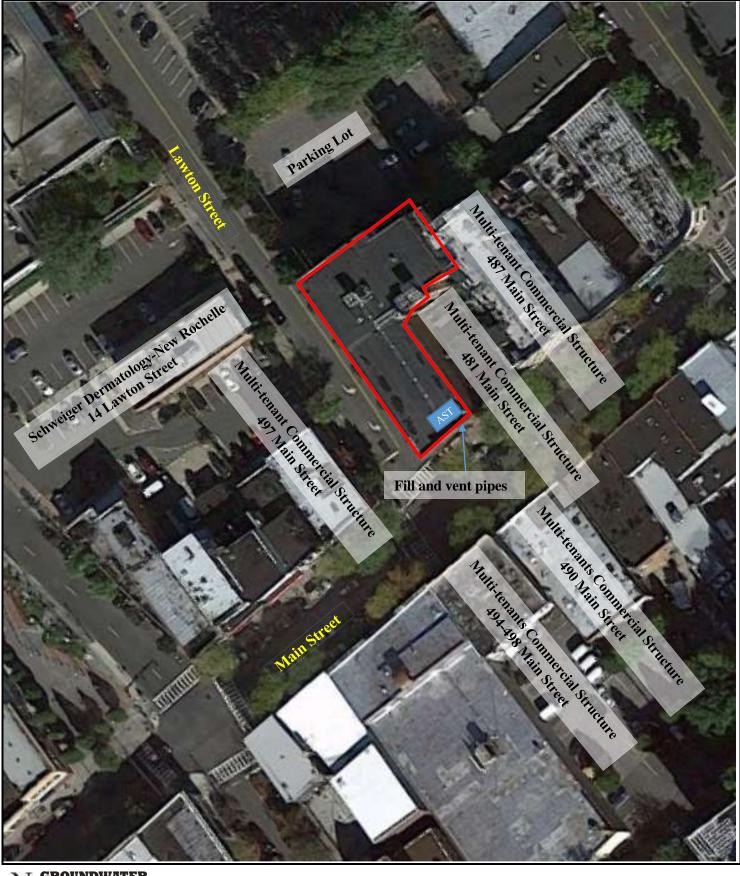

The immediately surrounding properties consist of a parking lot to the north, along Lawton Street; Alicia's Bakery, Korean BBQ Grill, Fancy Photo (494-498 Main Street), Nick's New Hair Design, Jay's Boutique, Natural Nails and Family & Cosmetic Dentistry (490A-D Main Street) to the south, across Main Street; Restaurant Pizza, Nail City, Midea Shoes, El Michoacano (487 Main street) and an indoor shopping center (481 Main Street) to the east, along Main Street; and The Mexican Corner Restaurant, Patrias Restaurant (497 Main Street) and Schweiger Dermatology-New Rochelle (14 Lawton Street) to the west, across Lawton Street.

No other information regarding the 2,000-gallon or 1,500-gallon USTs was available. It is suspected that at least one of the USTs was installed along Main Street, as a fill pipe and two vent pipes were observed near the southeast corner of the subject property building. Partner presumes that the fill pipe and one of the vent pipes are associated with an active, 1,500-gallon aboveground storage tank (AST) observed during the site reconnaissance (further discussed below). The second observed vent pipe is presumed to have been associated with one of the former USTs.

- Partner observed one, 1,500-gallon, #2 fuel oil AST located within an accessible vault in the basement of the subject building. The steel AST is located on the southeast portion of the subject property and a fill and vent pipe were observed adjacent to the AST's interior location, along Main Street. The AST is equipped with overfill protection in the form of a vent whistle. According to WCHD PBS records, the in-service AST was installed in 1997 and was last tested on March 1, 2011. The next test date is not listed. Based on the observed good condition of the AST, aboveground location, lack of staining and presence of overfill protection, this AST is not considered by Partner to represent an environmental concern at this time.
- Due to the age of the subject property building, the potential exists that asbestos-containing materials (ACMs) are present on-site. Overall, all suspect ACMs were observed in good condition and do not pose a health and safety concern to the occupants of the subject property.
- One area of mold growth was observed on the drywall within a basement closet. Based on the limited area of impact, approximately five square feet, the observed mold growth is not considered an environmental concern.

#### 2.3 Current Use of Adjacent Properties

During the vicinity reconnaissance, Partner observed the following land use on properties in the immediate vicinity of the subject property:

| Immedi | ately Surrounding Properties                                                                  |
|--------|-----------------------------------------------------------------------------------------------|
| North: | Parking lot                                                                                   |
| South: | Alicia's Bakery, Korean BBQ Grill, Fancy Photo (494-498 Main Street); Nick's New Hair Design, |
|        | Jay's Boutique, Natural Nails, Family & Cosmetic Dentistry (490A-D Main Street)               |
| East:  | Restaurant Pizza, Nail City, Midea Shoes, El Michoacano (487 Main street); Indoor shopping    |
|        | center (481 Main Street)                                                                      |
| West:  | The Mexican Corner Restaurant, Patrias Restaurant (497 Main Street); Schweiger Dermatology-   |
|        | New Rochelle (14 Lawton Street)                                                               |