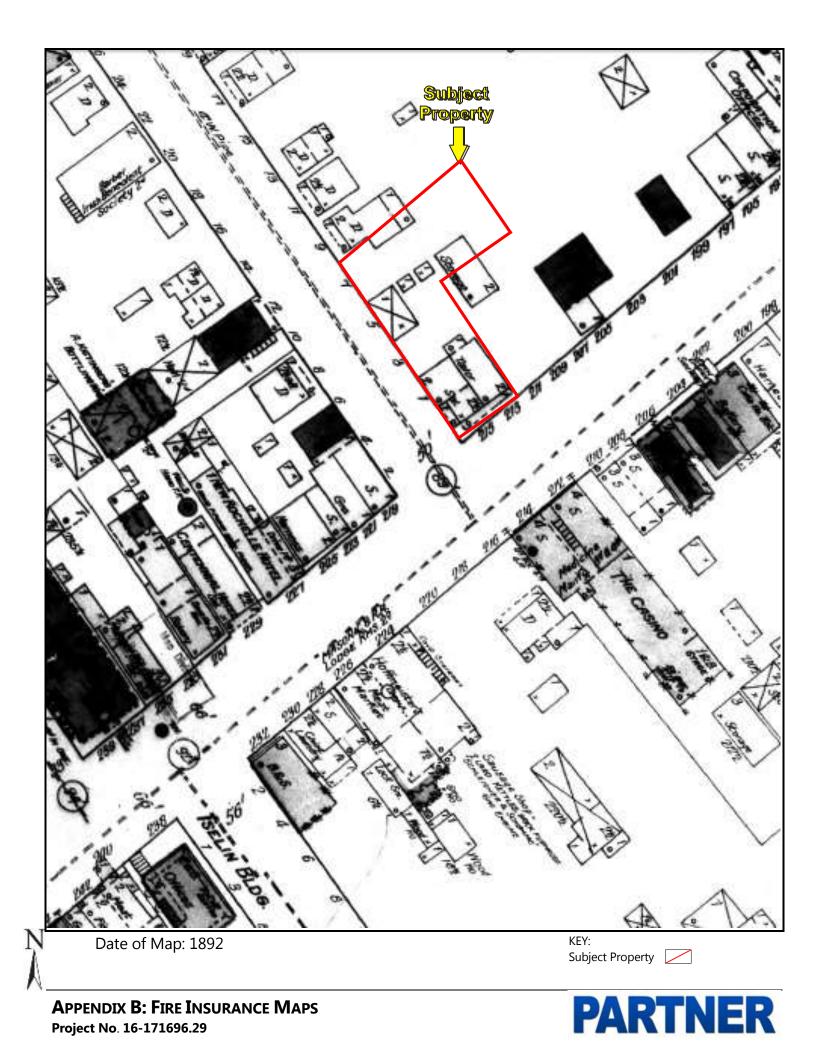

#### 3.2 Fire Insurance Maps

Partner reviewed the collection of Sanborn Fire Insurance (Sanborn) Maps from EDR on September 27, 2016. The following observations were noted to be depicted on the subject property and adjacent properties during the Sanborn Map review:

| Date: 1892        |                                                                                                                                                                                                                                                                                                                                                            |
|-------------------|------------------------------------------------------------------------------------------------------------------------------------------------------------------------------------------------------------------------------------------------------------------------------------------------------------------------------------------------------------|
| Subject Property: | Depicted as developed with a salon, and tailor in a two-story structure on the southern portion of the property; a shed or stable, two small outbuildings, and portion of a storage building on the center portion; and a portion of a two-story dwelling on the northern portion (addressed as 1, 3, 5, and 7 Lawton Street, and 213 and 215 Main Street) |
| North:            | Depicted with a dwelling                                                                                                                                                                                                                                                                                                                                   |
| South:            | Depicted with storefronts occupied by medicine manufactures on the 3 <sup>rd</sup> and 4 <sup>th</sup> floors with a Casino at the rear of the building                                                                                                                                                                                                    |
| East:             | Depicted as developed with the remainder of a storage building and a one-story structure                                                                                                                                                                                                                                                                   |
| West:             | Depicted as developed as multiple structures including a store, a grocery, two buildings of unidentified use, and a dwelling across Lawton Street                                                                                                                                                                                                          |