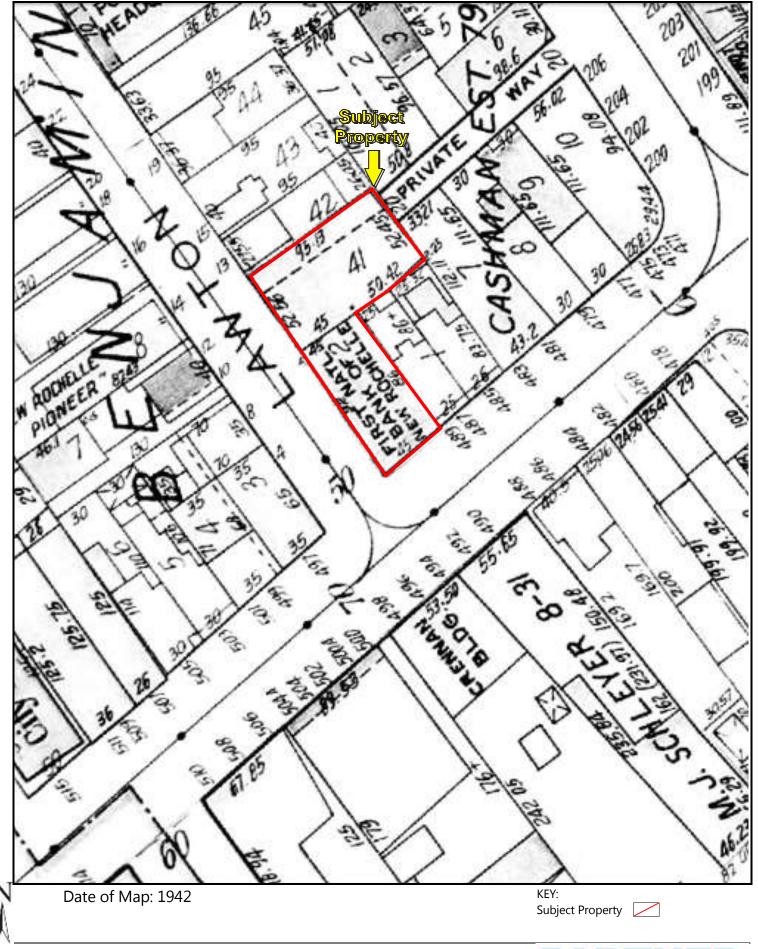

#### 3.2 Fire Insurance Maps

Partner reviewed the collection of Sanborn Fire Insurance (Sanborn) Maps from EDR on September 27, 2016. The following observations were noted to be depicted on the subject property and adjacent properties during the Sanborn Map review:

| Date: 1931, 19                                                                                           | Date: 1931, 1942                                                                                                                                                                                                                                                                    |  |
|----------------------------------------------------------------------------------------------------------|-------------------------------------------------------------------------------------------------------------------------------------------------------------------------------------------------------------------------------------------------------------------------------------|--|
| Subject Property:                                                                                        | Depicted as developed as a bank with concrete floors, and tile walls and areas of<br>one- two- and three stories. Partner notes that the building now present on the<br>property occupies the entire parcel footprint and is different from the structures<br>noted in prior years. |  |
| North:                                                                                                   | Structure depicted as a storefront                                                                                                                                                                                                                                                  |  |
| <b>South:</b> No significant changes depicted; no tenants depicted only "S" for storefro                 |                                                                                                                                                                                                                                                                                     |  |
| East: Depicted with stores and an unlabeled building                                                     |                                                                                                                                                                                                                                                                                     |  |
| West:         No significant changes depicted; depicted mostly as storefronts, with depicted as printing |                                                                                                                                                                                                                                                                                     |  |