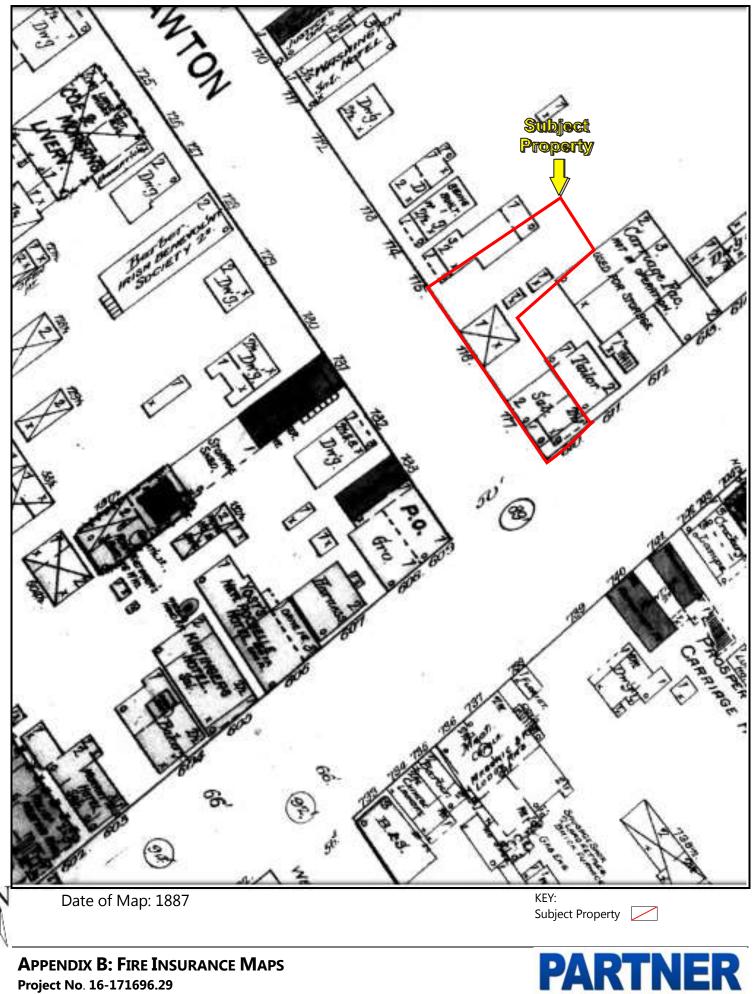

#### 3.2 Fire Insurance Maps

Partner reviewed the collection of Sanborn Fire Insurance (Sanborn) Maps from EDR on September 27, 2016. The following observations were noted to be depicted on the subject property and adjacent properties during the Sanborn Map review:

| Date: 1887        |                                                                                                                                                                                                                                                          |
|-------------------|----------------------------------------------------------------------------------------------------------------------------------------------------------------------------------------------------------------------------------------------------------|
| Subject Property: | Depicted as developed with a two-story commercial structure on the southern<br>portion identified as a saloon and a portion of a tailor; a shed or stable and two small<br>outbuildings on the center portion; and a portion of a two-story store on the |
|                   | northern portion (addressed as 116 and 117 Lawton Street, and 610 Main Street)                                                                                                                                                                           |
| North:            | Depicted as developed with a two-story store                                                                                                                                                                                                             |
| South:            | Depicted as developed as multiple commercial structures and as the Prosper<br>LeFevere Carriage Factory Across Main Street                                                                                                                               |
| East:             | Depicted as developed with a two-story building containing a tailor and a Carriage factory that is not in operation and used for storage                                                                                                                 |
| West:             | Depicted as developed as multiple commercial structures including a post office, grocery and drug store across Lawton Street                                                                                                                             |

Copies of reviewed Sanborn Maps are included in Appendix B of this report.