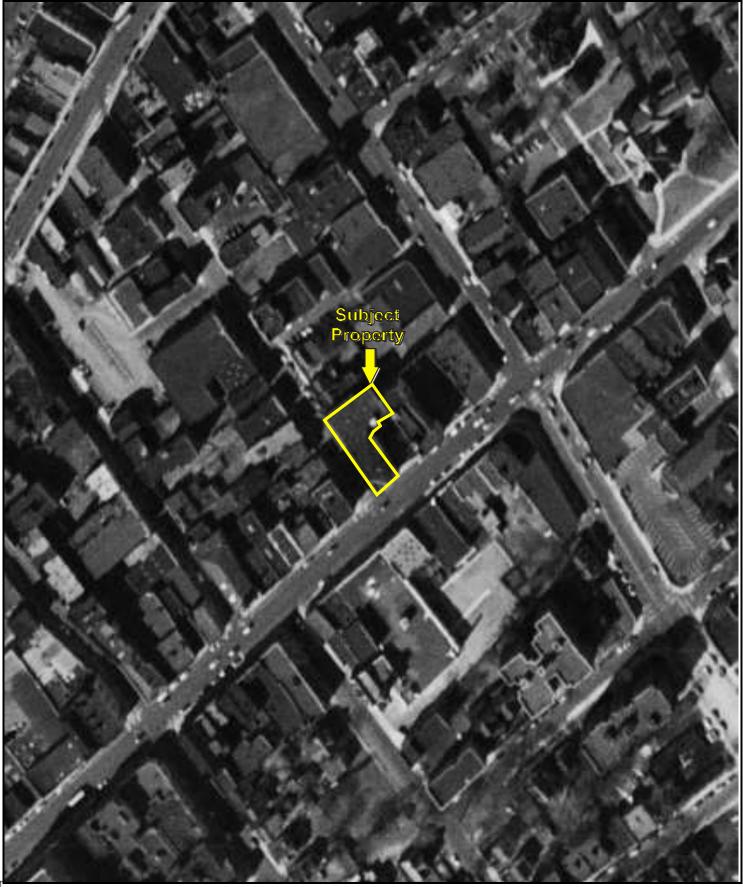

# 3.1 Aerial Photograph Review

Partner obtained available aerial photographs of the subject property and surrounding area from Environmental Data Resources, Inc. (EDR) on October 3, 2016. The following observations were noted to be visible on the subject property and adjacent properties during the aerial photograph review:

| Date:   | 1961-<br>2011                        | Scale:  | 1 <i>"=</i> 500'                   |
|---------|--------------------------------------|---------|------------------------------------|
| Subject | Property:                            | No sign | ficant changes visible             |
| North:  |                                      | Appears | to be developed with a parking lot |
| South:  |                                      | No sign | ficant changes visible             |
| East:   | East: No significant changes visible |         | ficant changes visible             |
| West:   |                                      | No sign | ficant changes visible             |

Copies of select aerial photographs are included in Appendix B of this report.