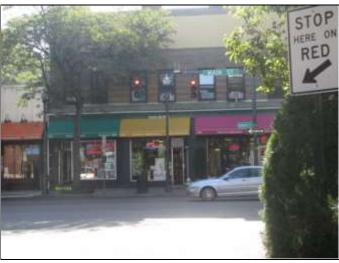

The immediately surrounding properties consist of a parking lot to the north, along Lawton Street; Alicia's Bakery, Korean BBQ Grill, Fancy Photo (494-498 Main Street), Nick's New Hair Design, Jay's Boutique, Natural Nails and Family & Cosmetic Dentistry (490A-D Main Street) to the south, across Main Street; Restaurant Pizza, Nail City, Midea Shoes, El Michoacano (487 Main street) and an indoor shopping center (481 Main Street) to the east, along Main Street; and The Mexican Corner Restaurant, Patrias Restaurant (497 Main Street) and Schweiger Dermatology-New Rochelle (14 Lawton Street) to the west, across Lawton Street.

#### 2.3 Current Use of Adjacent Properties

During the vicinity reconnaissance, Partner observed the following land use on properties in the immediate vicinity of the subject property:

| Immedi | ately Surrounding Properties                                                                  |
|--------|-----------------------------------------------------------------------------------------------|
| North: | Parking lot                                                                                   |
| South: | Alicia's Bakery, Korean BBQ Grill, Fancy Photo (494-498 Main Street); Nick's New Hair Design, |
|        | Jay's Boutique, Natural Nails, Family & Cosmetic Dentistry (490A-D Main Street)               |
| East:  | Restaurant Pizza, Nail City, Midea Shoes, El Michoacano (487 Main street); Indoor shopping    |
|        | center (481 Main Street)                                                                      |
| West:  | The Mexican Corner Restaurant, Patrias Restaurant (497 Main Street); Schweiger Dermatology-   |
|        | New Rochelle (14 Lawton Street)                                                               |