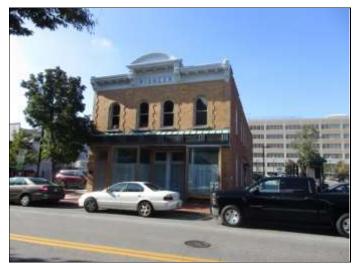

#### **Property Description**

The subject property is located on the northern corner of Main Street, and Lawton Street, within a mixed commercial area of Westchester County. Please refer to the table below for further description of the subject property:

| Subject Property Data           |                                                               |
|---------------------------------|---------------------------------------------------------------|
| Address:                        | 491 Main Street, New Rochelle, New York                       |
| Additional Address:             | 493 Main Street                                               |
| Historical Addresses:           | 117, 118 Lawton Street / 613, 611 Main Street / 1, 5 A7B, A8B |
|                                 | Lawton Street / 213, 215 Main Street                          |
| Property Use:                   | Commercial                                                    |
| Land Acreage (Ac):              | 0.43                                                          |
| Number of Buildings:            | 1                                                             |
| Number of Floors:               | 3                                                             |
| Gross Building Area (SF):       | 20,923                                                        |
| Net Rentable Area (SF):         | 18,320                                                        |
| Date of Construction:           | circa 1918                                                    |
| Assessor's Parcel Number (APN): | 1-229-0009                                                    |
| Type of Construction:           | brick foundation, wood framing, brick masonry and stucco      |
| Current Tenants:                | Chase Bank                                                    |
| Site Assessment Performed By:   | Candice Soder of Partner                                      |
| Site Assessment Conducted On:   | October 6, 2016                                               |

The subject property consists of a three-story structure with a basement. The subject property is currently occupied by Chase Bank for commercial use. On-site operations consist of banking services on the first floor, with unused office spaces on the second and third floors. In addition to the current structure, the subject property is improved with asphalt-paved parking and storm water drains.

# 2.1 Site Location and Legal Description

The subject property, addressed at 491 Main Street in New Rochelle, New York, is located on the northern corner of Main Street, and Lawton Street. According to the building records, the subject property is legally described as *1-229-0009*. Ownership is currently vested in JPMorgan Chase Bank (since 2007).