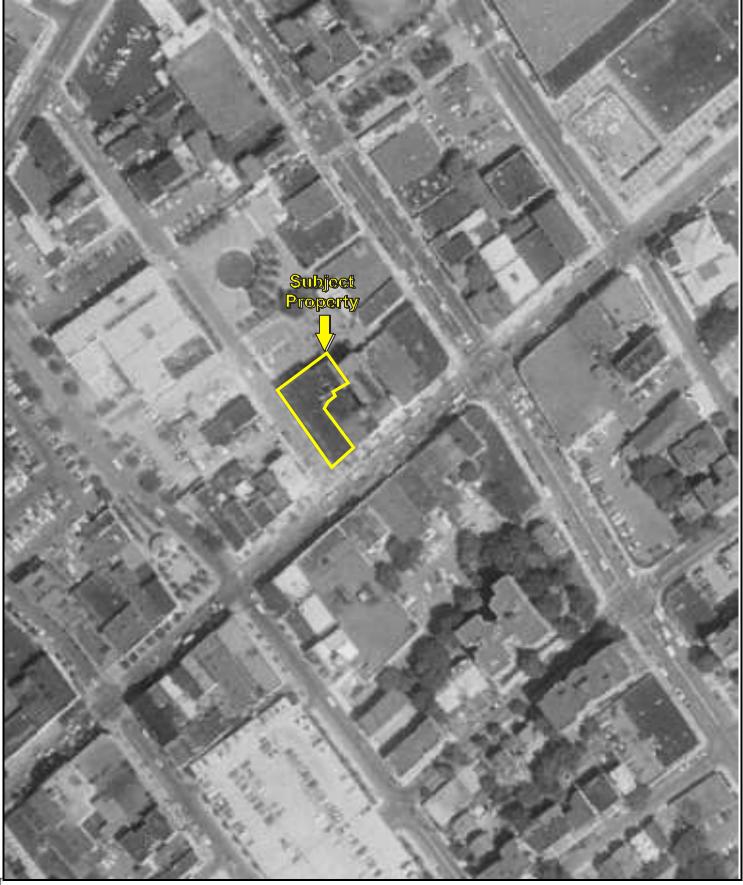

| Date:   | 1961-<br>2011                        | Scale:  | 1 <i>"=</i> 500'                   |
|---------|--------------------------------------|---------|------------------------------------|
| Subject | Property:                            | No sign | ficant changes visible             |
| North:  |                                      | Appears | to be developed with a parking lot |
| South:  |                                      | No sign | ficant changes visible             |
| East:   | East: No significant changes visible |         | ficant changes visible             |
| West:   |                                      | No sign | ficant changes visible             |