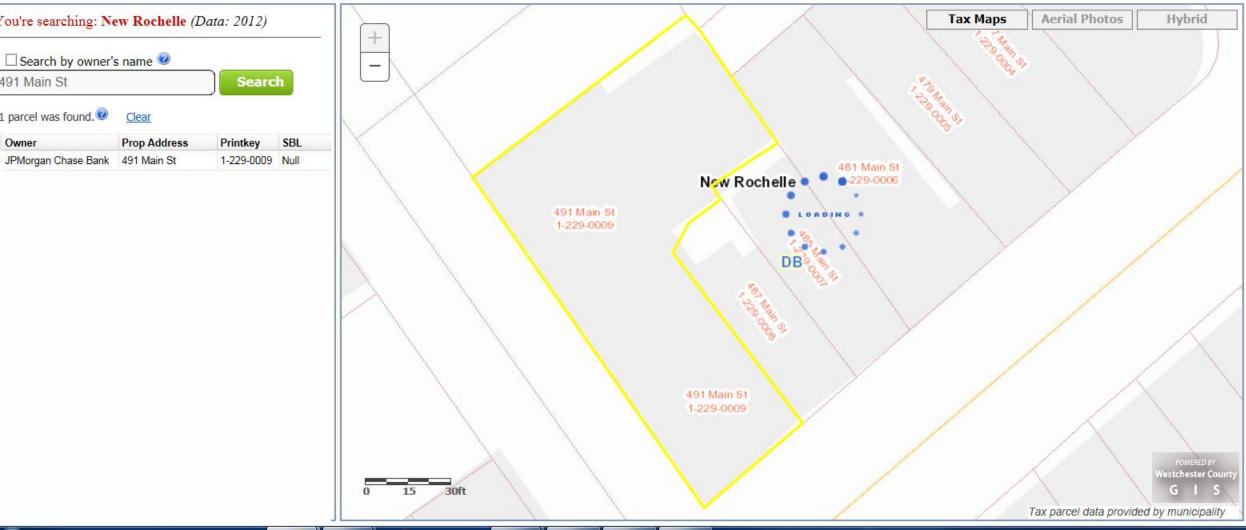

#### **Property Description**

The subject property is located on the northern corner of Main Street, and Lawton Street, within a mixed commercial area of Westchester County. Please refer to the table below for further description of the subject property:

| Subject Property Data           |                                                               |
|---------------------------------|---------------------------------------------------------------|
| Address:                        | 491 Main Street, New Rochelle, New York                       |
| Additional Address:             | 493 Main Street                                               |
| Historical Addresses:           | 117, 118 Lawton Street / 613, 611 Main Street / 1, 5 A7B, A8B |
|                                 | Lawton Street / 213, 215 Main Street                          |
| Property Use:                   | Commercial                                                    |
| Land Acreage (Ac):              | 0.43                                                          |
| Number of Buildings:            | 1                                                             |
| Number of Floors:               | 3                                                             |
| Gross Building Area (SF):       | 20,923                                                        |
| Net Rentable Area (SF):         | 18,320                                                        |
| Date of Construction:           | circa 1918                                                    |
| Assessor's Parcel Number (APN): | 1-229-0009                                                    |
| Type of Construction:           | brick foundation, wood framing, brick masonry and stucco      |
| Current Tenants:                | Chase Bank                                                    |
| Site Assessment Performed By:   | Candice Soder of Partner                                      |
| Site Assessment Conducted On:   | October 6, 2016                                               |

# 2.1 Site Location and Legal Description

The subject property, addressed at 491 Main Street in New Rochelle, New York, is located on the northern corner of Main Street, and Lawton Street. According to the building records, the subject property is legally described as *1-229-0009*. Ownership is currently vested in JPMorgan Chase Bank (since 2007).