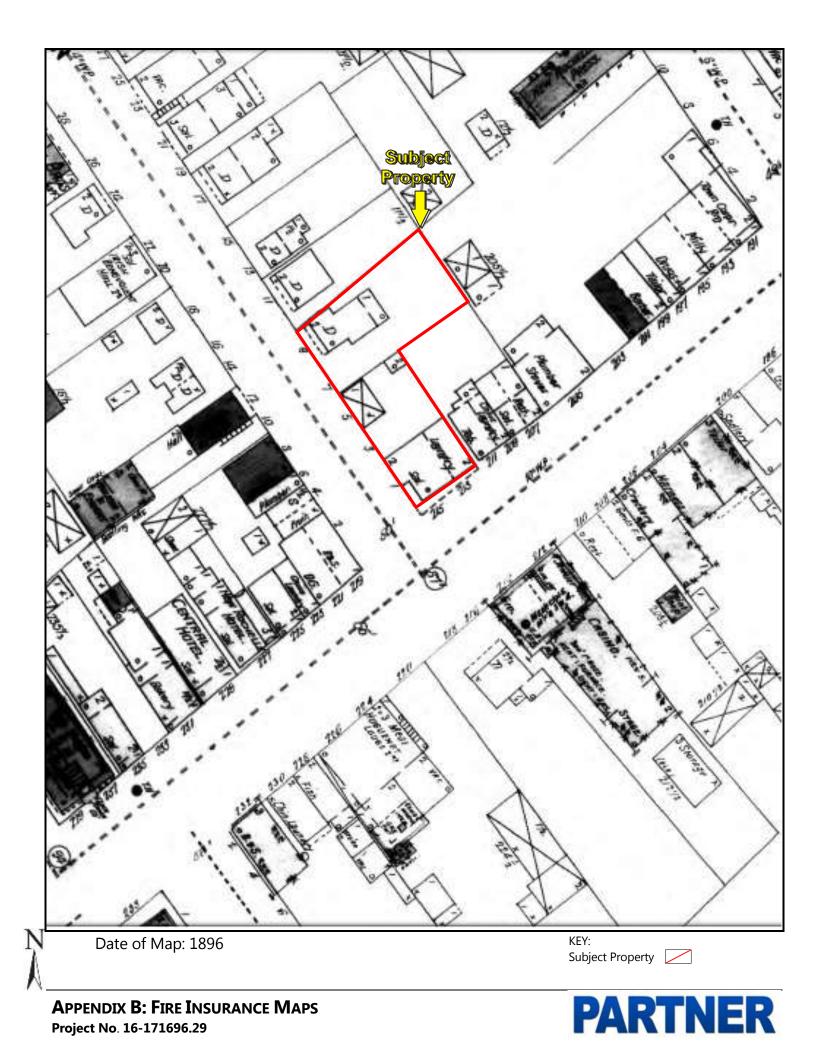

#### 3.2 Fire Insurance Maps

Partner reviewed the collection of Sanborn Fire Insurance (Sanborn) Maps from EDR on September 27, 2016. The following observations were noted to be depicted on the subject property and adjacent properties during the Sanborn Map review:

| Date: 1896        |                                                                                                                                                                                                                                                                                                                             |
|-------------------|-----------------------------------------------------------------------------------------------------------------------------------------------------------------------------------------------------------------------------------------------------------------------------------------------------------------------------|
| Subject Property: | Depicted as developed with a two-story commercial structure occupied by a laundry facility and saloon on the southern portion of the property; a shed or stable and small out building near the center portion; and a dwelling on the northern portion (addressed as 1-9 (odds) Lawton Street, and 213 and 215 Main Street) |
| North:            | Depicted with a dwelling                                                                                                                                                                                                                                                                                                    |
| South:            | No significant changes depicted, except a jeweler and grocery store are depicted as well                                                                                                                                                                                                                                    |
| East:             | Depicted as developed with a structure occupied by a restaurant, saloon, Chinese laundry, and tobacco store                                                                                                                                                                                                                 |
| West:             | Depicted as developed with structures occupied by a boot and shoe store, a plumber, a fruit store                                                                                                                                                                                                                           |