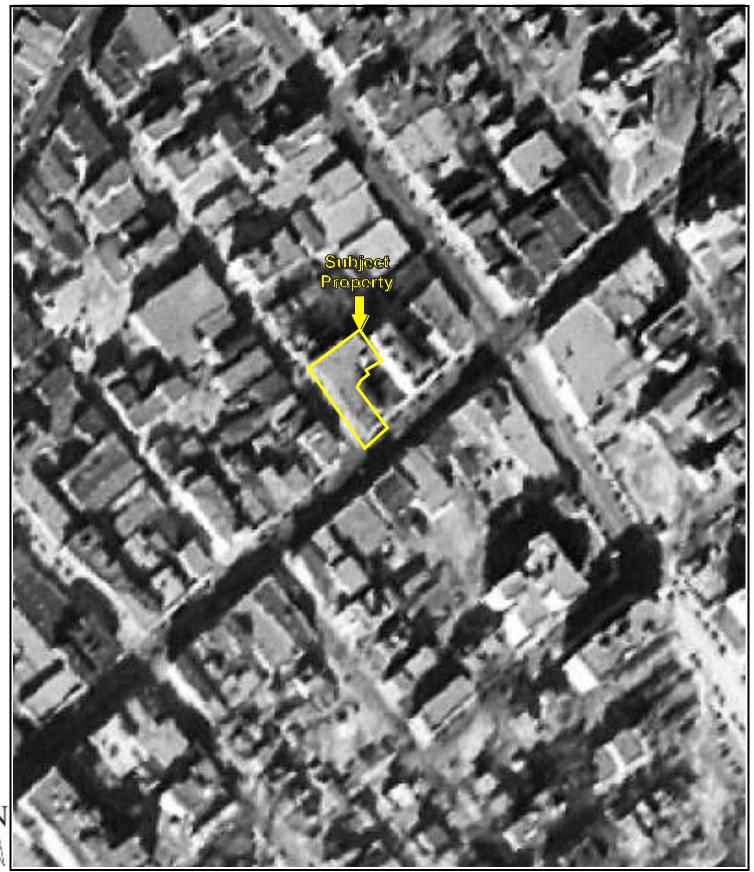

# 3.1 Aerial Photograph Review

Partner obtained available aerial photographs of the subject property and surrounding area from Environmental Data Resources, Inc. (EDR) on October 3, 2016. The following observations were noted to be visible on the subject property and adjacent properties during the aerial photograph review:

| Date:     | 1947,<br>1951,<br>1954 | Scale:                                                                | 1"=500'                                                                   |  |
|-----------|------------------------|-----------------------------------------------------------------------|---------------------------------------------------------------------------|--|
| Subject I | Property:              | Appears                                                               | Appears to be developed with structure that encompasses the entire parcel |  |
| North:    |                        | Appears to be developed with multiple structures along Lawton Street  |                                                                           |  |
| South:    |                        | Appears to be developed with multiple structures across Main Street   |                                                                           |  |
| East:     |                        | Appears to be developed with two structures along Main Street         |                                                                           |  |
| West:     |                        | Appears to be developed with multiple structures across Lawton Street |                                                                           |  |

Copies of select aerial photographs are included in Appendix B of this report.