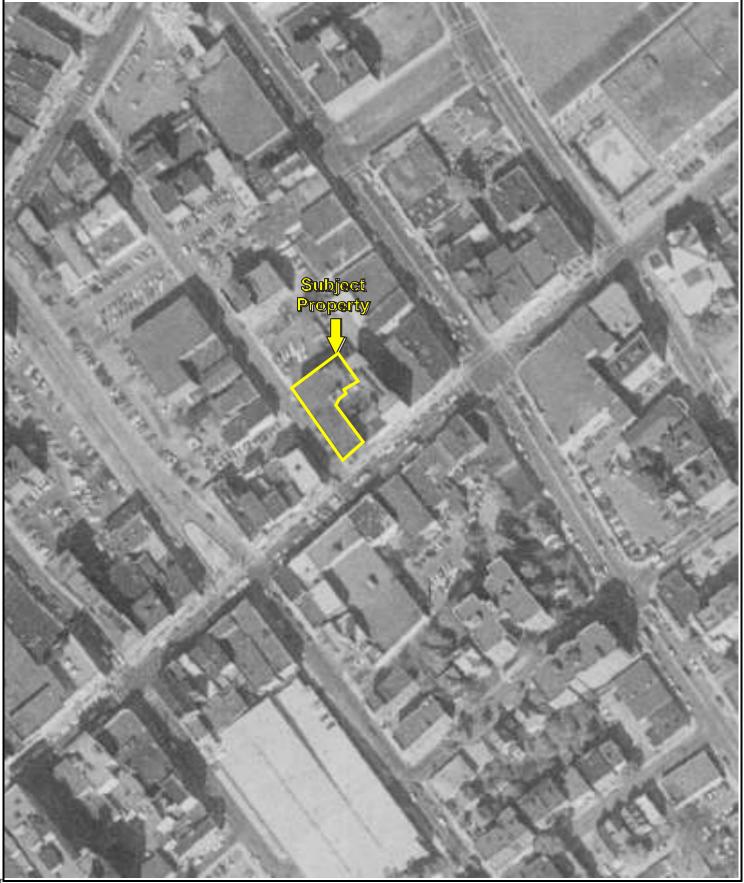

| Date:   | 1961-<br>2011                        | Scale:  | 1 <i>"=</i> 500'                   |
|---------|--------------------------------------|---------|------------------------------------|
| Subject | Property:                            | No sign | ficant changes visible             |
| North:  |                                      | Appears | to be developed with a parking lot |
| South:  |                                      | No sign | ficant changes visible             |
| East:   | East: No significant changes visible |         | ficant changes visible             |
| West:   |                                      | No sign | ficant changes visible             |