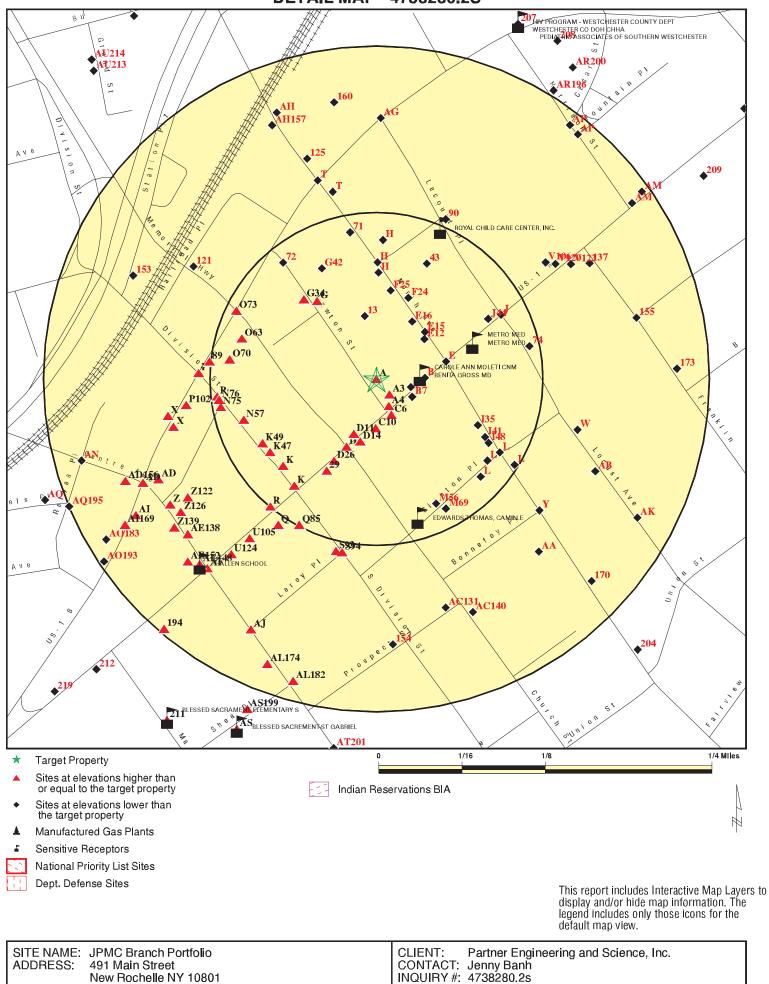

 According to the regulatory database report and a Westchester County Health Department (WCHD) Petroleum Bulk Storage (PBS) Registration Certificate (PBS No. 3-164372), the subject property is identified as having operated a 2,000-gallon, steel underground storage tank (UST) that was closed-inplace as of April 5, 1990. The date of installation of the UST was not identified.

Partner's review of the regulatory database report also revealed that on August 23, 1989, a UST on the subject property failed a tank tightness test. A Leaking Tanks (LTANKS) listing for the subject property in the database report identified the tank as a 1,500-gallon, #2 fuel oil UST. No material was reported as released; however, limited information regarding the LTANKS case is available. Additionally, it was identified that the 1,500-gallon UST was removed in March 1991 and replaced (replacement information was not identified).

No other information regarding the 2,000-gallon or 1,500-gallon USTs was available. It is suspected that at least one of the USTs was installed along Main Street, as a fill pipe and two vent pipes were observed near the southeast corner of the subject property building. Partner presumes that the fill pipe and one of the vent pipes are associated with an active, 1,500-gallon aboveground storage tank (AST) observed during the site reconnaissance (further discussed below). The second observed vent pipe is presumed to have been associated with one of the former USTs.

Based on the information available to Partner, it appears that two USTs may have operated on the subject property. The lack of closure documentation for the USTs, along with the lack of information pertaining to the LTANKS case, is considered by Partner to represent a REC.

The subject property is zoned "DB" for Downtown Business development by the City of New Rochelle.

The subject property is identified as a New York AST, a NY UST, and NY LTANKS site in the regulatory database report, as further discussed in Section 4.2.

The adjacent property to the east is identified as a NY UST, NY Spills, and an EDR Hist Cleaners site, as further discussed in the regulatory database report of Section 4.2.

The adjacent property to the south is identified as a NY Spills, Resource Conservation and Recovery Act Non Generator (RCRA Non Gen), Facility Index System (FINDS), New York Manifest (NY Manifest), and an Enforcement and Compliance History Information (ECHO) site, as further discussed in the regulatory database report of Section 4.2.