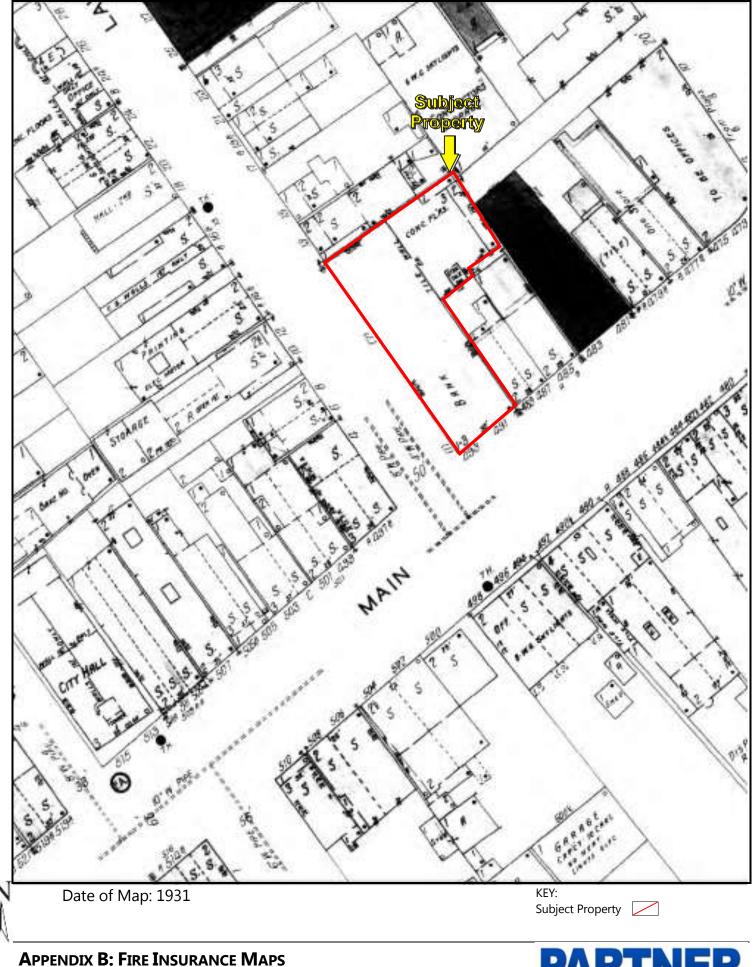

#### 3.2 Fire Insurance Maps

Partner reviewed the collection of Sanborn Fire Insurance (Sanborn) Maps from EDR on September 27, 2016. The following observations were noted to be depicted on the subject property and adjacent properties during the Sanborn Map review:

| Date: 1931, 19                                                                                           | Date: 1931, 1942                                                                                                                                                                                                                                                                    |  |
|----------------------------------------------------------------------------------------------------------|-------------------------------------------------------------------------------------------------------------------------------------------------------------------------------------------------------------------------------------------------------------------------------------|--|
| Subject Property:                                                                                        | Depicted as developed as a bank with concrete floors, and tile walls and areas of<br>one- two- and three stories. Partner notes that the building now present on the<br>property occupies the entire parcel footprint and is different from the structures<br>noted in prior years. |  |
| North:                                                                                                   | Structure depicted as a storefront                                                                                                                                                                                                                                                  |  |
| <b>South:</b> No significant changes depicted; no tenants depicted only "S" for storefro                 |                                                                                                                                                                                                                                                                                     |  |
| East: Depicted with stores and an unlabeled building                                                     |                                                                                                                                                                                                                                                                                     |  |
| West:         No significant changes depicted; depicted mostly as storefronts, with depicted as printing |                                                                                                                                                                                                                                                                                     |  |