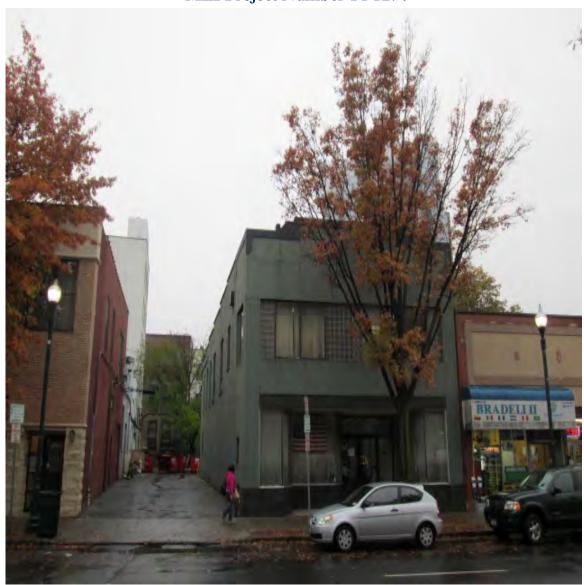

# 2.2 **SUBJECT PROPERTY IMPROVEMENTS**

The Subject Property is currently improved with a two-story, single-tenant office building, with a net rentable area of approximately 6,650± square feet. There is a full basement present beneath the existing structure. The existing improvements were reportedly constructed in the 1890s and 1929 and renovated during tenant improvements to present.

The existing building is located on the northeastern portion of the property. Areas of the Subject Property surrounding the existing building include the following: an asphalt-paved parking area behind (west of the building), and an asphalt-paved alleyway located along the south side of the building.

# 2.3 CURRENT USE OF THE SUBJECT PROPERTY

At the time of assessment, the Subject Property was vacant. Signage on the building's front door and the site contact indicated the building was most recently occupied by The Catholic News Publishing Company and School Guide Publications for office and storage purposes. There are currently no manufacturing or industrial operations conducted at the Subject Property.