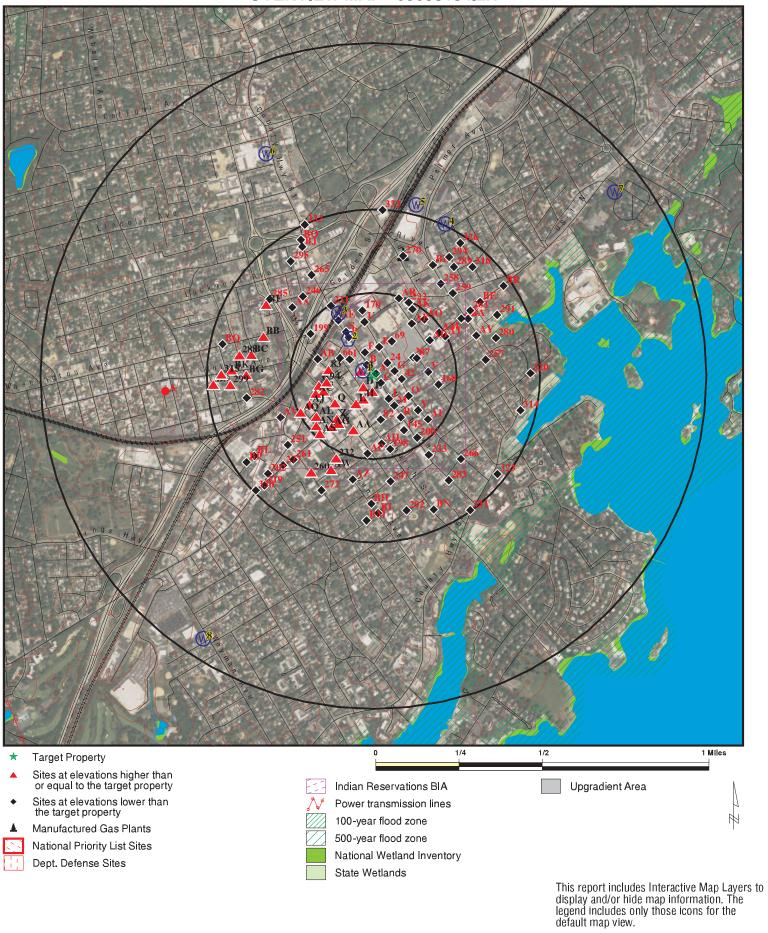

#### 4.1 STANDARD ENVIRONMENTAL RECORDS

A review of standard environmental databases maintained by Federal, state, and tribal offices was completed through Environmental Data Resources, Inc. (EDR) of Shelton, Connecticut. The databases were searched for properties with reported environmental conditions located within approximate minimum search distances as specified by ASTM Standard E 1527-13, by using geocoding information that identified the coordinates of the properties in the databases or by checking the street addresses of practically reviewable non-geocoded "orphan" properties within the same zip code. The database report is presented in Appendix E.

The database report identified six "orphan sites". Orphan sites are those sites that could not be accurately mapped or geocoded due to inadequate location information. EBI attempted to locate these sites via vehicular reconnaissance and interviews with personnel familiar with the area. Based on this research, EBI did not identify listed orphan sites within the approximate minimum search distances that may be considered likely to have impacted conditions at the Subject Property.

It should be noted that plotted locations of listed sites are not always accurate. With regard to listings that are determined or suspected to be inaccurate, based on information from other sources such as direct observation or consultation with individuals familiar with the property, EBI uses the best available data when evaluating the location of listed sites discussed below.

The following table provides a summary of the findings of the environmental database report. Specific properties identified within the database report are further discussed below.

| SUMMARY OF FEDERAL, STATE, AND TRIBAL AGENCY DATABASE FINDINGS |                                           |                               |                                          |  |  |  |  |
|----------------------------------------------------------------|-------------------------------------------|-------------------------------|------------------------------------------|--|--|--|--|
| Regulatory Database                                            | Approximate<br>Minimum Search<br>Distance | Subject<br>Property<br>Listed | Off-site Listings Within Search Distance |  |  |  |  |
| Federal NPL Sites                                              | 1.0 mile                                  | No                            | 0                                        |  |  |  |  |
| Federal Delisted NPL Sites                                     | 0.5 mile                                  | No                            | 0                                        |  |  |  |  |
| Federal SEMS Sites                                             | 0.5 mile                                  | No                            | 0                                        |  |  |  |  |
| Federal SEMS-ARCHIVE Sites                                     | 0.5 mile                                  | No                            | I                                        |  |  |  |  |
| Federal RCRA CORRACTS Sites                                    | 1.0 mile                                  | No                            | I                                        |  |  |  |  |
| Federal RCRA non-CORRACTS TSD Sites                            | 0.5 mile                                  | No                            | 0                                        |  |  |  |  |
| Federal RCRA Generators Sites                                  | Property & Adjoining                      | No                            | 0                                        |  |  |  |  |
| Federal Engineering / Institutional Control Sites              | 0.5 mile                                  | No                            | 0                                        |  |  |  |  |
| Federal ERNS Sites                                             | Property                                  | No                            | NA                                       |  |  |  |  |
| State and Tribal equivalent NPL / CERCLIS Sites                | 1.0 / 0.5 mile                            | No                            | 3                                        |  |  |  |  |
| State and Tribal Spills Sites                                  | Property                                  | No                            | NA                                       |  |  |  |  |
| State and Tribal Landfill or Solid Waste Disposal Sites        | 0.5 mile                                  | No                            | I                                        |  |  |  |  |
| State and Tribal Leaking Storage Tank Sites                    | 0.5 mile                                  | Yes                           | 129                                      |  |  |  |  |
| State and Tribal Registered Storage Tank Sites                 | Property & Adjoining                      | No                            | 3                                        |  |  |  |  |
| State and Tribal Engineering / Institutional Control Sites     | 0.5 mile                                  | No                            | 0                                        |  |  |  |  |
| State and Tribal Voluntary Cleanup Sites                       | 0.5 mile                                  | No                            | 0                                        |  |  |  |  |
| State and Tribal Brownfield Sites                              | 0.5 mile                                  | No                            | 4                                        |  |  |  |  |