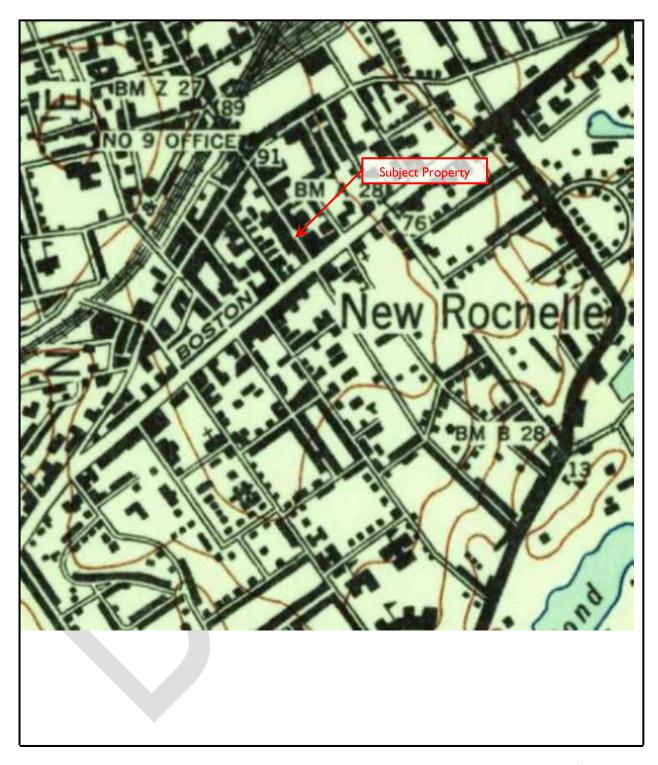

#### 2.1 OWNERSHIP AND LOCATION

According to the Westchester County Assessor's Office, the Subject Property is currently owned by 210 North Avenue LLC.

The Subject Property is located at 210 North Avenue in New Rochelle, Westchester County, New York. The Subject Property includes one irregular-shaped parcel, identified by the New Rochelle, New York Assessor's Office as Tax ID 1-229-0065, totaling approximately 0.22 acre. The Subject Property is located on the west side of North Avenue approximately 135 feet north of the intersection of North Avenue and Main Street. Figure 1 - Location Map depicts the location of the Subject Property on a street map of New Rochelle, New York. Figure 2 - Locus Map depicts the location of the Subject Property on the Mount Vernon, New York United States Geological Survey (USGS) 7.5 Minute Topographic Quadrangle. Figure 3 - Site Plan depicts the configuration of the Subject Property and adjoining properties.

#### 4.2.1 Topography

The Subject Property is located at an elevation of approximately 90 feet above mean sea level (msl). The topography of the Subject Property is relatively flat. The Subject Property is located in a relatively flat area, and the general slope of the surrounding region is to the east-northeast (see Figure 2 - Locus Map, which depicts the location of the Subject Property on the Mount Vernon, New York USGS 7.5 Minute Topographic Quadrangle).