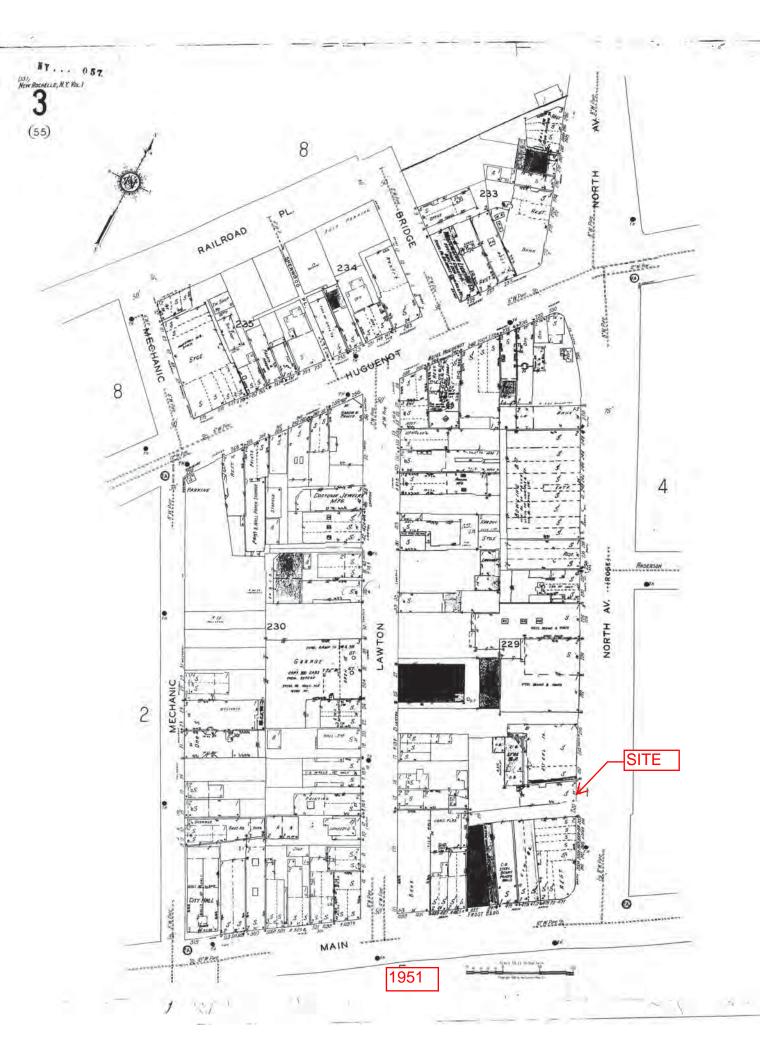

<sup>\*</sup> Presumed hydrogeologic gradient based upon regional topography

A former tenant of the Subject Property (Catholic News Publishing) is listed on the Leaking Storage Tanks (LTANKS) database with a release reported on June 13, 2005. Based upon review of the database report, Fire Department records, and a prior environmental report (Section 4.3.8), one 1,000-gallon heating oil UST was installed at the Subject Property on January 9, 1931 and removed on June 13, 2005. The tank was found to have several holes on removal and contaminated soil was observed in the excavation. The New York State Department of Environmental Conservation (NYSDEC) was notified and assigned spill number 0503023 on June 13, 2005. Approximately 49 tons of contaminated soil was removed and disposed of from the Subject Property on July 1, 2005. The NYSDEC was reportedly satisfied with the soil remediation and closed the case on August 28, 2005. Based upon the regulatory closure as granted by the NYSDEC, this is considered a historical recognized environmental condition (HREC), and no additional investigation appears warranted at this time.

# City of New Rochelle Fire Department

EBI reviewed available files regarding the Subject Property at the City of New Rochelle Fire Department, Fire Prevention Division. EBI identified a permit dated January 9, 1931 for installation of a 1,000-gallon fuel oil UST. A removal permit indicated the UST was removed on June 13, 2005 and a spill found during the removal was identified as Spill # 0502023. Fire Department files did not contain any documentation of the location of the UST. EBI also identified a permit dated June 10, 2005 for the two existing 275-gallon ASTs located in the building's basement.