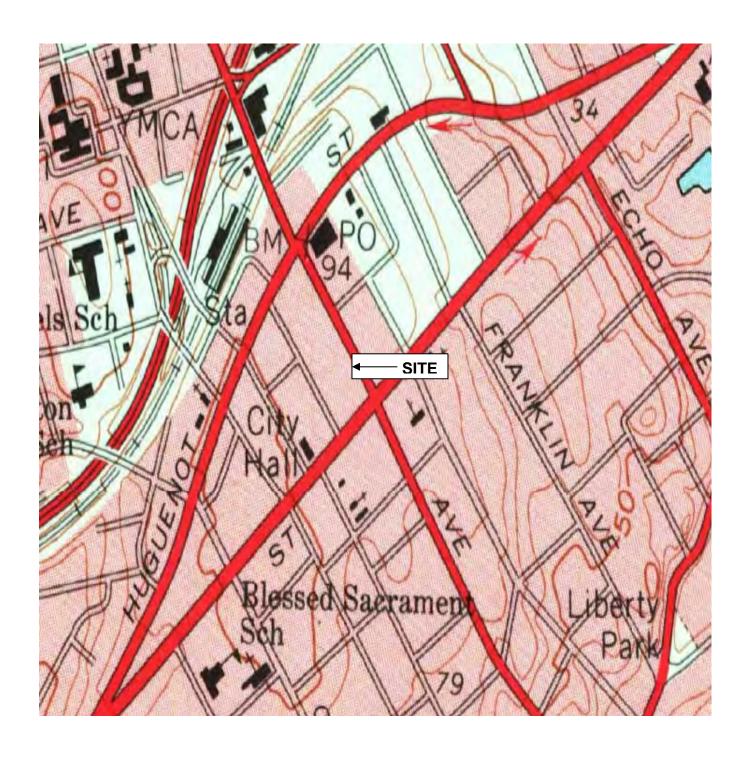

#### 2.1 OWNERSHIP AND LOCATION

According to the Westchester County Assessor's Office, the Subject Property is currently owned by 210 North Avenue LLC.

The Subject Property is located at 210 North Avenue in New Rochelle, Westchester County, New York. The Subject Property includes one irregular-shaped parcel, identified by the New Rochelle, New York Assessor's Office as Tax ID 1-229-0065, totaling approximately 0.22 acre. The Subject Property is located on the west side of North Avenue approximately 135 feet north of the intersection of North Avenue and Main Street. Figure 1 - Location Map depicts the location of the Subject Property on a street map of New Rochelle, New York. Figure 2 - Locus Map depicts the location of the Subject Property on the Mount Vernon, New York United States Geological Survey (USGS) 7.5 Minute Topographic Quadrangle. Figure 3 - Site Plan depicts the configuration of the Subject Property and adjoining properties.

#### 4.2.1 Topography

The Subject Property is located at an elevation of approximately 90 feet above mean sea level (msl). The topography of the Subject Property is relatively flat. The Subject Property is located in a relatively flat area, and the general slope of the surrounding region is to the east-northeast (see Figure 2 - Locus Map, which depicts the location of the Subject Property on the Mount Vernon, New York USGS 7.5 Minute Topographic Quadrangle).

#### 4.2.3 Hydrogeology and Hydrology

No natural surface water bodies were identified on or adjacent to the Subject Property. The nearest downgradient surface water body is Echo Bay, part of Long Island Sound, located approximately 0.4 mile east-northeast of the Subject Property.