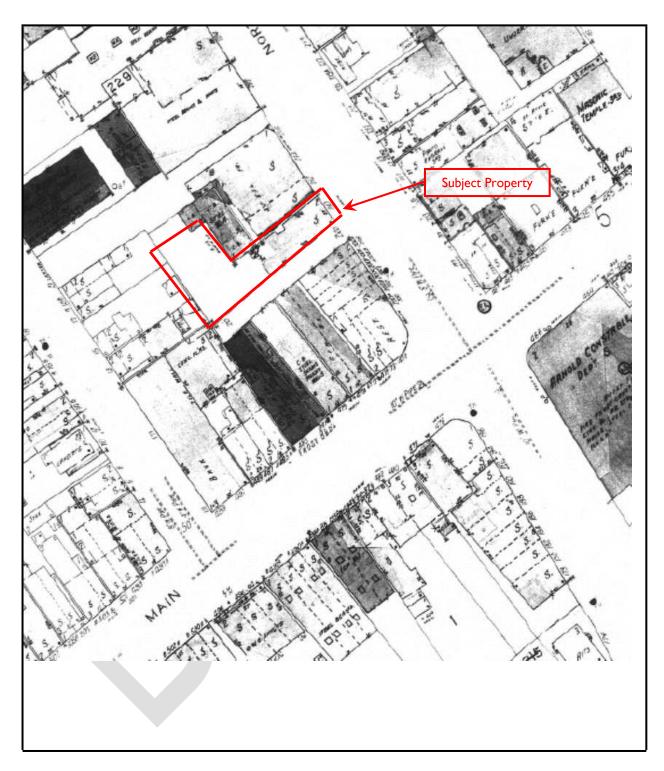

#### 4.3 HISTORICAL USE OF THE SUBJECT PROPERTY AND ADJOINING PROPERTIES

EBI attempted to determine the history of the Subject Property dating back to 1940 or first developed use. It should be noted that data failure occurred per Section 8.3.2.3 of ASTM Standard E 1527-13. Specifically, EBI attempted to review previous reports, historical aerial photographs, city directories, fire insurance maps, topographic maps, and municipal records, and conducted interviews. It should be noted that EBI could only identify records back to 1887, at which time the Subject Property was developed. However, this data failure is not considered a significant data gap and is unlikely to affect the conclusions of this report. The following table summarizes the historical use of the Subject Property and surrounding area.