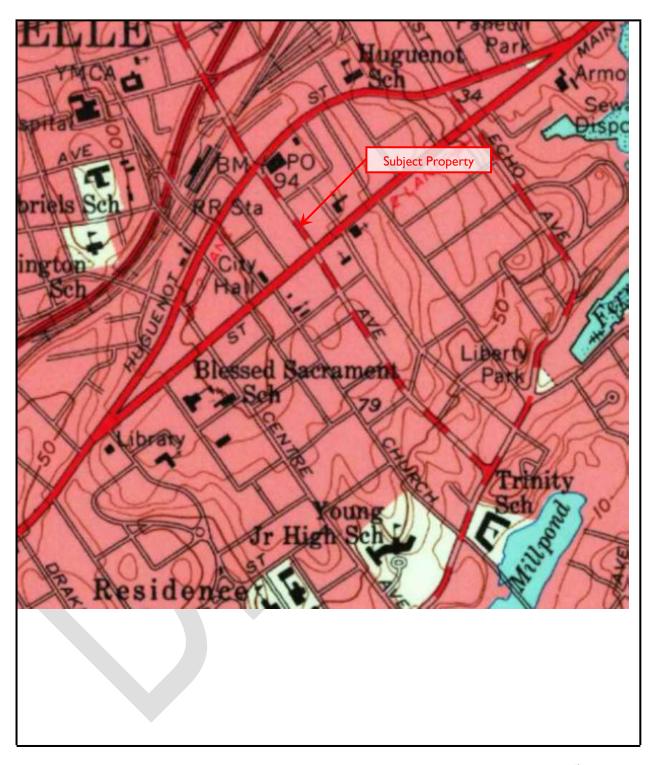

#### 2.1 OWNERSHIP AND LOCATION

According to the Westchester County Assessor's Office, the Subject Property is currently owned by 210 North Avenue LLC.

The Subject Property is located at 210 North Avenue in New Rochelle, Westchester County, New York. The Subject Property includes one irregular-shaped parcel, identified by the New Rochelle, New York Assessor's Office as Tax ID 1-229-0065, totaling approximately 0.22 acre. The Subject Property is located on the west side of North Avenue approximately 135 feet north of the intersection of North Avenue and Main Street. Figure 1 - Location Map depicts the location of the Subject Property on a street map of New Rochelle, New York. Figure 2 - Locus Map depicts the location of the Subject Property on the Mount Vernon, New York United States Geological Survey (USGS) 7.5 Minute Topographic Quadrangle. Figure 3 - Site Plan depicts the configuration of the Subject Property and adjoining properties.