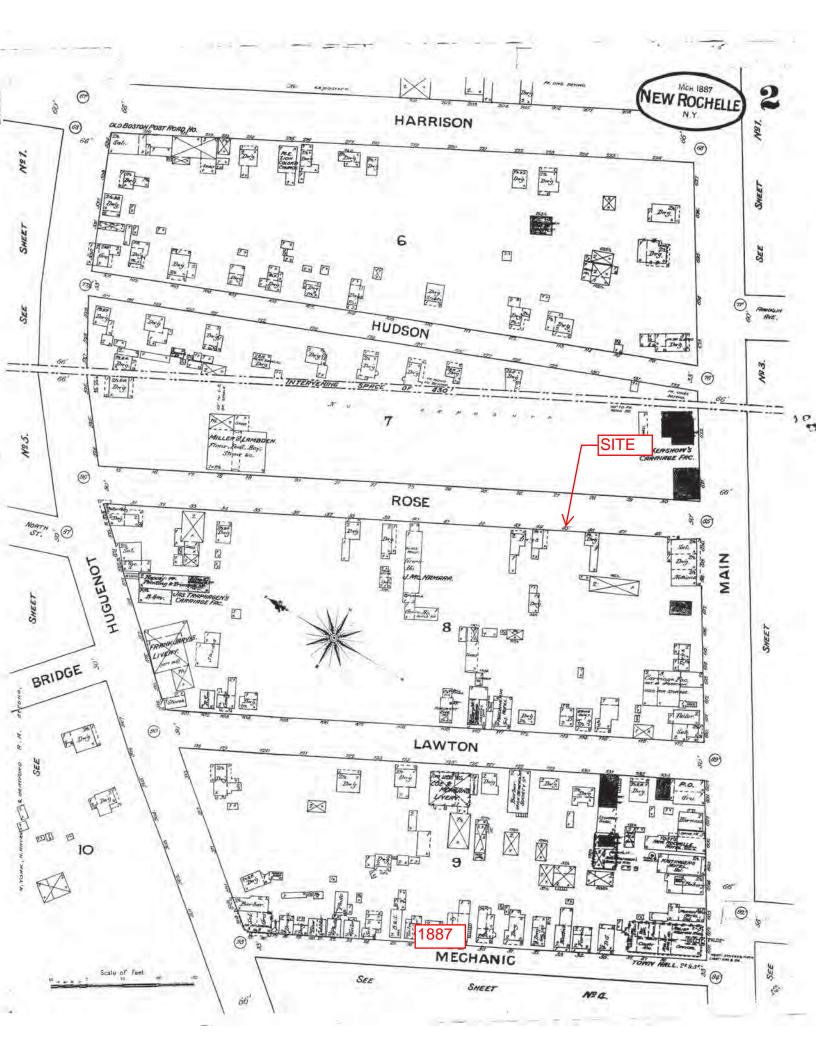

#### 4.3 HISTORICAL USE OF THE SUBJECT PROPERTY AND ADJOINING PROPERTIES

EBI attempted to determine the history of the Subject Property dating back to 1940 or first developed use. It should be noted that data failure occurred per Section 8.3.2.3 of ASTM Standard E 1527-13. Specifically, EBI attempted to review previous reports, historical aerial photographs, city directories, fire insurance maps, topographic maps, and municipal records, and conducted interviews. It should be noted that EBI could only identify records back to 1887, at which time the Subject Property was developed. However, this data failure is not considered a significant data gap and is unlikely to affect the conclusions of this report. The following table summarizes the historical use of the Subject Property and surrounding area.