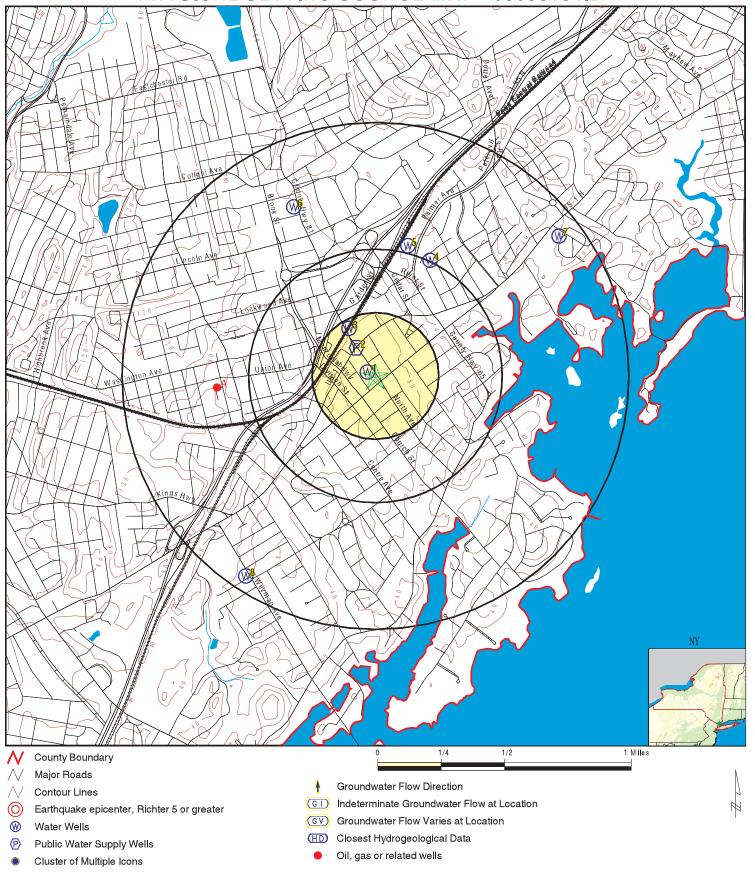

#### 4.2.1 Topography

The Subject Property is located at an elevation of approximately 90 feet above mean sea level (msl). The topography of the Subject Property is relatively flat. The Subject Property is located in a relatively flat area, and the general slope of the surrounding region is to the east-northeast (see Figure 2 - Locus Map, which depicts the location of the Subject Property on the Mount Vernon, New York USGS 7.5 Minute Topographic Quadrangle).

#### 4.2.3 Hydrogeology and Hydrology

No natural surface water bodies were identified on or adjacent to the Subject Property. The nearest downgradient surface water body is Echo Bay, part of Long Island Sound, located approximately 0.4 mile east-northeast of the Subject Property.

Local groundwater gradient is expected to follow surface topography; therefore, groundwater flow near the Subject Property is expected to flow to the east-northeast. Groundwater depths and flow gradients are best evaluated by a subsurface investigation involving the installation of at least three groundwater monitoring wells and precise measurements of hydrostatic pressure. Monitoring wells were not observed on the Subject Property.