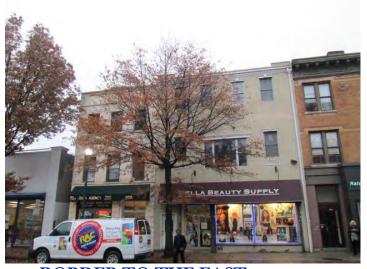

# 2.5 ADJOINING PROPERTIES

Property use in the vicinity of the Subject Property is primarily characterized by commercial development.

|       | ADJOINING PROPERTIES                                                                       |  |  |  |  |  |  |
|-------|--------------------------------------------------------------------------------------------|--|--|--|--|--|--|
| North | The Subject Property is bound to the north by a single-story, multi-tenant commercial      |  |  |  |  |  |  |
|       | building occupied by a variety store (Braddeli II) and Petland Discounts, a pet store (216 |  |  |  |  |  |  |
|       | North Avenue), as well as a parking lot (25-35 Lawton Street).                             |  |  |  |  |  |  |
| South | The Subject Property is bound to the south by an alleyway followed by several commercial   |  |  |  |  |  |  |
|       | retail/office buildings and a bank (200-206 North Avenue and 471-493 Main Street) with     |  |  |  |  |  |  |
|       | Main Street farther south.                                                                 |  |  |  |  |  |  |
| East  | The Subject Property is bound to the east by North Avenue, with commercial buildings       |  |  |  |  |  |  |
|       | beyond including Bella Beauty (207 North Avenue).                                          |  |  |  |  |  |  |
| West  | The Subject Property is bound to the west by a parking lot (13-19 Lawton Street) with      |  |  |  |  |  |  |
|       | Lawton Street beyond.                                                                      |  |  |  |  |  |  |