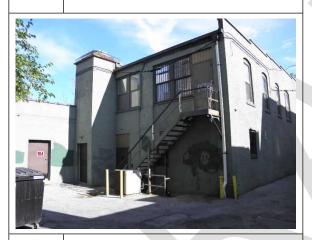

The existing building is located on the northeastern portion of the property. Areas of the Subject Property surrounding the existing building include the following: an asphalt-paved parking area behind (west of the building), and an asphalt-paved alleyway located along the south side of the building.

# City of New Rochelle Fire Department

EBI reviewed available files regarding the Subject Property at the City of New Rochelle Fire Department, Fire Prevention Division. EBI identified a permit dated January 9, 1931 for installation of a 1,000-gallon fuel oil UST. A removal permit indicated the UST was removed on June 13, 2005 and a spill found during the removal was identified as Spill # 0502023. Fire Department files did not contain any documentation of the location of the UST. EBI also identified a permit dated June 10, 2005 for the two existing 275-gallon ASTs located in the building's basement.