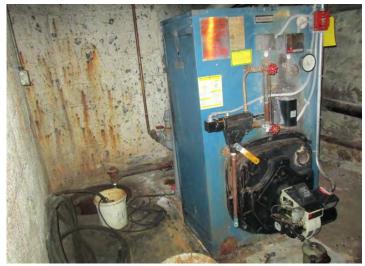

#### 2.4 MUNICIPAL SERVICES & UTILITIES

The Subject Property is serviced by the following municipal services and utilities:

|                         | MUNICIPAL SERVICES AND UTILITIES                 |  |  |  |  |
|-------------------------|--------------------------------------------------|--|--|--|--|
| Utility                 | Provider/Source                                  |  |  |  |  |
| Potable Water Supply    | City of New Rochelle                             |  |  |  |  |
| Sewage Disposal System  | City of New Rochelle                             |  |  |  |  |
| Electrical Service      | ConEdison                                        |  |  |  |  |
| Natural Gas Service     | ConEdison                                        |  |  |  |  |
| Oil Service             | Westchester Heating Oil                          |  |  |  |  |
| Heating/Cooling Systems | Oil fired forced hot water boiler with radiators |  |  |  |  |
| Emergency Power         | Not provided                                     |  |  |  |  |

# City of New Rochelle Fire Department

EBI reviewed available files regarding the Subject Property at the City of New Rochelle Fire Department, Fire Prevention Division. EBI identified a permit dated January 9, 1931 for installation of a 1,000-gallon fuel oil UST. A removal permit indicated the UST was removed on June 13, 2005 and a spill found during the removal was identified as Spill # 0502023. Fire Department files did not contain any documentation of the location of the UST. EBI also identified a permit dated June 10, 2005 for the two existing 275-gallon ASTs located in the building's basement.