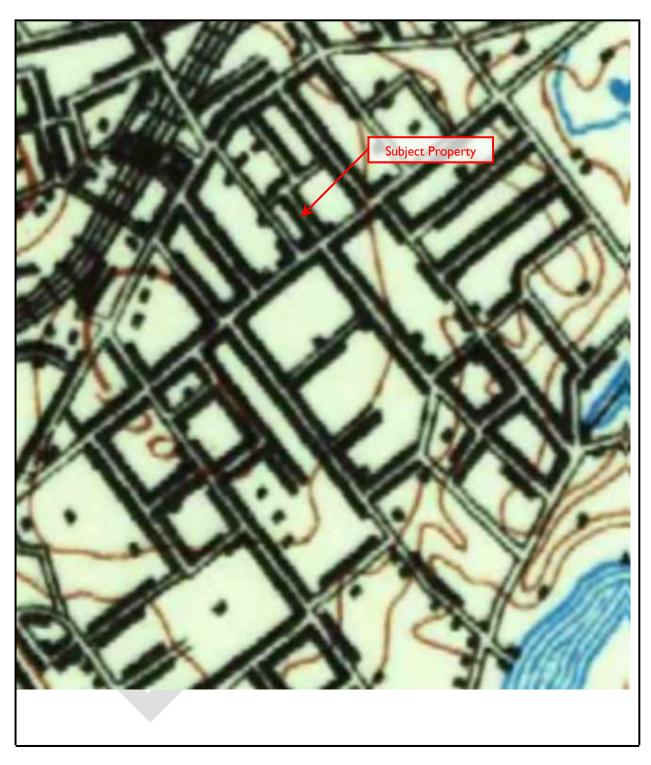

#### 2.1 OWNERSHIP AND LOCATION

According to the Westchester County Assessor's Office, the Subject Property is currently owned by 210 North Avenue LLC.

The Subject Property is located at 210 North Avenue in New Rochelle, Westchester County, New York. The Subject Property includes one irregular-shaped parcel, identified by the New Rochelle, New York Assessor's Office as Tax ID 1-229-0065, totaling approximately 0.22 acre. The Subject Property is located on the west side of North Avenue approximately 135 feet north of the intersection of North Avenue and Main Street. Figure 1 - Location Map depicts the location of the Subject Property on a street map of New Rochelle, New York. Figure 2 - Locus Map depicts the location of the Subject Property on the Mount Vernon, New York United States Geological Survey (USGS) 7.5 Minute Topographic Quadrangle. Figure 3 - Site Plan depicts the configuration of the Subject Property and adjoining properties.

#### 4.2.1 Topography

The Subject Property is located at an elevation of approximately 90 feet above mean sea level (msl). The topography of the Subject Property is relatively flat. The Subject Property is located in a relatively flat area, and the general slope of the surrounding region is to the east-northeast (see Figure 2 - Locus Map, which depicts the location of the Subject Property on the Mount Vernon, New York USGS 7.5 Minute Topographic Quadrangle).