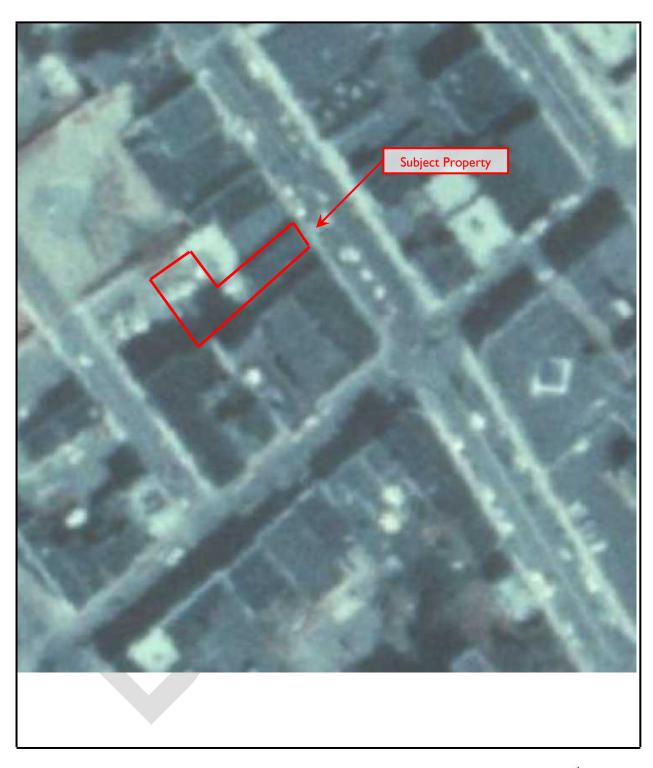

#### 2.1 OWNERSHIP AND LOCATION

According to the Westchester County Assessor's Office, the Subject Property is currently owned by 210 North Avenue LLC.

The Subject Property is located at 210 North Avenue in New Rochelle, Westchester County, New York. The Subject Property includes one irregular-shaped parcel, identified by the New Rochelle, New York Assessor's Office as Tax ID 1-229-0065, totaling approximately 0.22 acre. The Subject Property is located on the west side of North Avenue approximately 135 feet north of the intersection of North Avenue and Main Street. Figure 1 - Location Map depicts the location of the Subject Property on a street map of New Rochelle, New York. Figure 2 - Locus Map depicts the location of the Subject Property on the Mount Vernon, New York United States Geological Survey (USGS) 7.5 Minute Topographic Quadrangle. Figure 3 - Site Plan depicts the configuration of the Subject Property and adjoining properties.

#### 4.3 HISTORICAL USE OF THE SUBJECT PROPERTY AND ADJOINING PROPERTIES

EBI attempted to determine the history of the Subject Property dating back to 1940 or first developed use. It should be noted that data failure occurred per Section 8.3.2.3 of ASTM Standard E 1527-13. Specifically, EBI attempted to review previous reports, historical aerial photographs, city directories, fire insurance maps, topographic maps, and municipal records, and conducted interviews. It should be noted that EBI could only identify records back to 1887, at which time the Subject Property was developed. However, this data failure is not considered a significant data gap and is unlikely to affect the conclusions of this report. The following table summarizes the historical use of the Subject Property and surrounding area.