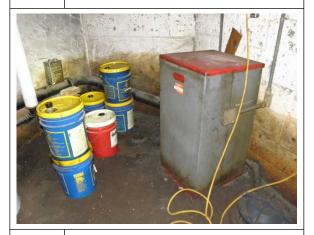

# City of New Rochelle Fire Department

EBI reviewed available files regarding the Subject Property at the City of New Rochelle Fire Department, Fire Prevention Division. EBI identified a permit dated January 9, 1931 for installation of a 1,000-gallon fuel oil UST. A removal permit indicated the UST was removed on June 13, 2005 and a spill found during the removal was identified as Spill # 0502023. Fire Department files did not contain any documentation of the location of the UST. EBI also identified a permit dated June 10, 2005 for the two existing 275-gallon ASTs located in the building's basement.