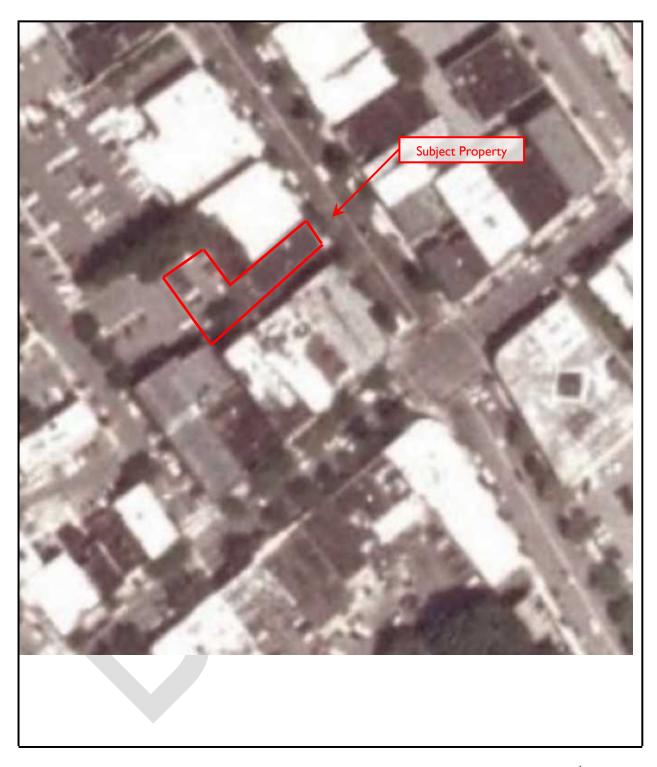

#### 2.1 OWNERSHIP AND LOCATION

According to the Westchester County Assessor's Office, the Subject Property is currently owned by 210 North Avenue LLC.

The Subject Property is located at 210 North Avenue in New Rochelle, Westchester County, New York. The Subject Property includes one irregular-shaped parcel, identified by the New Rochelle, New York Assessor's Office as Tax ID 1-229-0065, totaling approximately 0.22 acre. The Subject Property is located on the west side of North Avenue approximately 135 feet north of the intersection of North Avenue and Main Street. Figure 1 - Location Map depicts the location of the Subject Property on a street map of New Rochelle, New York. Figure 2 - Locus Map depicts the location of the Subject Property on the Mount Vernon, New York United States Geological Survey (USGS) 7.5 Minute Topographic Quadrangle. Figure 3 - Site Plan depicts the configuration of the Subject Property and adjoining properties.

# 2.2 **SUBJECT PROPERTY IMPROVEMENTS**

The Subject Property is currently improved with a two-story, single-tenant office building, with a net rentable area of approximately 6,650± square feet. There is a full basement present beneath the existing structure. The existing improvements were reportedly constructed in the 1890s and 1929 and renovated during tenant improvements to present.

The existing building is located on the northeastern portion of the property. Areas of the Subject Property surrounding the existing building include the following: an asphalt-paved parking area behind (west of the building), and an asphalt-paved alleyway located along the south side of the building.