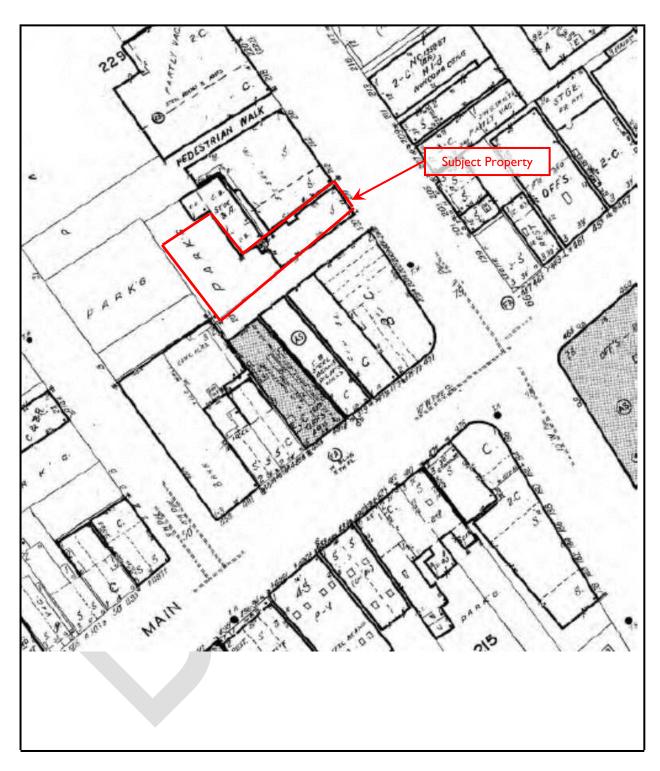

#### 2.1 OWNERSHIP AND LOCATION

According to the Westchester County Assessor's Office, the Subject Property is currently owned by 210 North Avenue LLC.

The Subject Property is located at 210 North Avenue in New Rochelle, Westchester County, New York. The Subject Property includes one irregular-shaped parcel, identified by the New Rochelle, New York Assessor's Office as Tax ID 1-229-0065, totaling approximately 0.22 acre. The Subject Property is located on the west side of North Avenue approximately 135 feet north of the intersection of North Avenue and Main Street. Figure 1 - Location Map depicts the location of the Subject Property on a street map of New Rochelle, New York. Figure 2 - Locus Map depicts the location of the Subject Property on the Mount Vernon, New York United States Geological Survey (USGS) 7.5 Minute Topographic Quadrangle. Figure 3 - Site Plan depicts the configuration of the Subject Property and adjoining properties.

The existing building is located on the northeastern portion of the property. Areas of the Subject Property surrounding the existing building include the following: an asphalt-paved parking area behind (west of the building), and an asphalt-paved alleyway located along the south side of the building.