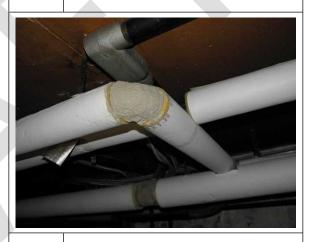

# City of New Rochelle Fire Department

EBI reviewed available files regarding the Subject Property at the City of New Rochelle Fire Department, Fire Prevention Division. EBI identified a permit dated January 9, 1931 for installation of a 1,000-gallon fuel oil UST. A removal permit indicated the UST was removed on June 13, 2005 and a spill found during the removal was identified as Spill # 0502023. Fire Department files did not contain any documentation of the location of the UST. EBI also identified a permit dated June 10, 2005 for the two existing 275-gallon ASTs located in the building's basement.