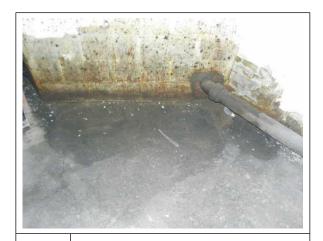

<sup>\*</sup> Presumed hydrogeologic gradient based upon regional topography

A former tenant of the Subject Property (Catholic News Publishing) is listed on the Leaking Storage Tanks (LTANKS) database with a release reported on June 13, 2005. Based upon review of the database report, Fire Department records, and a prior environmental report (Section 4.3.8), one 1,000-gallon heating oil UST was installed at the Subject Property on January 9, 1931 and removed on June 13, 2005. The tank was found to have several holes on removal and contaminated soil was observed in the excavation. The New York State Department of Environmental Conservation (NYSDEC) was notified and assigned spill number 0503023 on June 13, 2005. Approximately 49 tons of contaminated soil was removed and disposed of from the Subject Property on July 1, 2005. The NYSDEC was reportedly satisfied with the soil remediation and closed the case on August 28, 2005. Based upon the regulatory closure as granted by the NYSDEC, this is considered a historical recognized environmental condition (HREC), and no additional investigation appears warranted at this time.