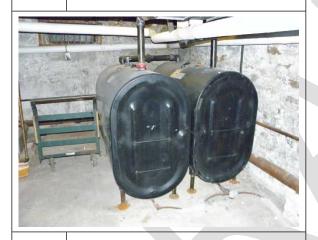

# City of New Rochelle Fire Department

EBI reviewed available files regarding the Subject Property at the City of New Rochelle Fire Department, Fire Prevention Division. EBI identified a permit dated January 9, 1931 for installation of a 1,000-gallon fuel oil UST. A removal permit indicated the UST was removed on June 13, 2005 and a spill found during the removal was identified as Spill # 0502023. Fire Department files did not contain any documentation of the location of the UST. EBI also identified a permit dated June 10, 2005 for the two existing 275-gallon ASTs located in the building's basement.