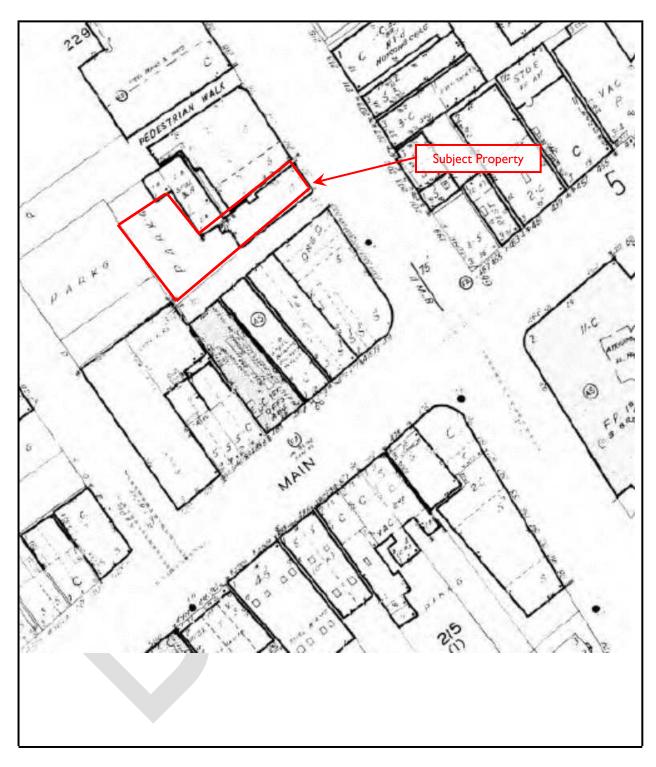

#### 4.3 HISTORICAL USE OF THE SUBJECT PROPERTY AND ADJOINING PROPERTIES

EBI attempted to determine the history of the Subject Property dating back to 1940 or first developed use. It should be noted that data failure occurred per Section 8.3.2.3 of ASTM Standard E 1527-13. Specifically, EBI attempted to review previous reports, historical aerial photographs, city directories, fire insurance maps, topographic maps, and municipal records, and conducted interviews. It should be noted that EBI could only identify records back to 1887, at which time the Subject Property was developed. However, this data failure is not considered a significant data gap and is unlikely to affect the conclusions of this report. The following table summarizes the historical use of the Subject Property and surrounding area.