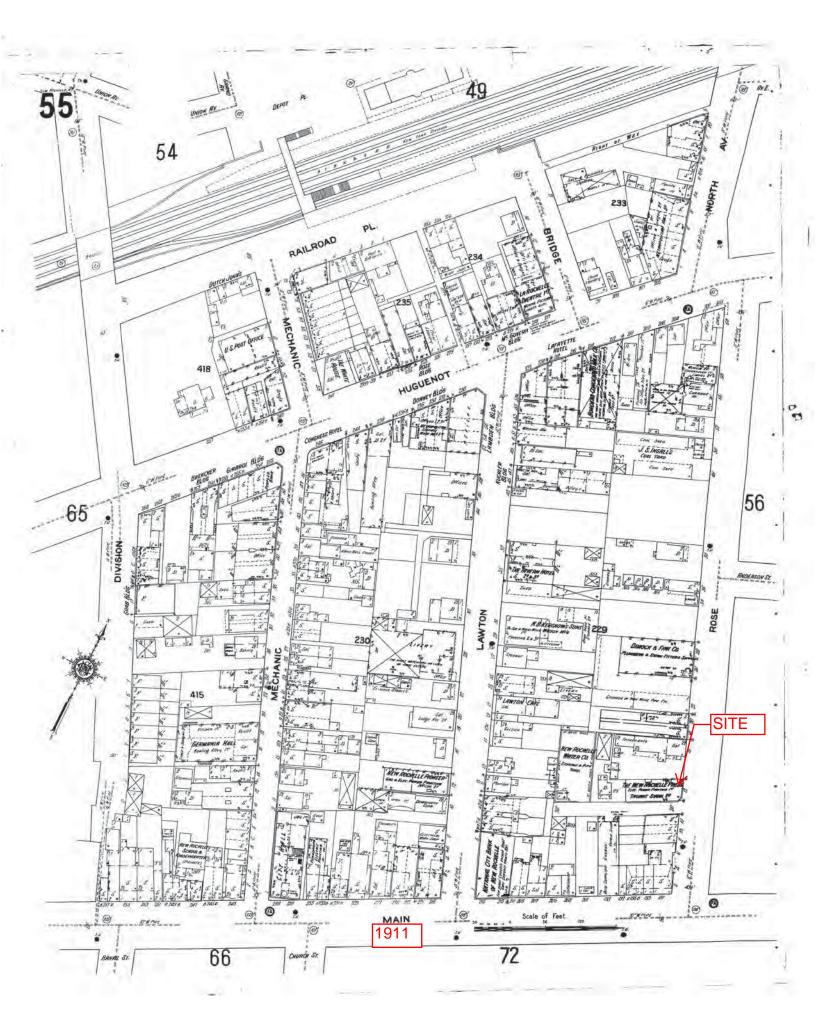

# City of New Rochelle Building Department

EBI reviewed available files regarding the Subject Property at the City of New Rochelle Building Department for information regarding past uses of the Subject Property. The original building permits and certificates of occupancy for the existing building indicate that the building was constructed in 1890 and 1929. Historic building permit cards identified historic uses of the building as including a store, storage, offices, apartments, and a restaurant. The building was moved circa 1930 (to accommodate the widening of North Avenue). In 1987, the building appears to have been re-configured to include primarily office space as well as a small darkroom.

# City of New Rochelle Fire Department

EBI reviewed available files regarding the Subject Property at the City of New Rochelle Fire Department, Fire Prevention Division. EBI identified a permit dated January 9, 1931 for installation of a 1,000-gallon fuel oil UST. A removal permit indicated the UST was removed on June 13, 2005 and a spill found during the removal was identified as Spill # 0502023. Fire Department files did not contain any documentation of the location of the UST. EBI also identified a permit dated June 10, 2005 for the two existing 275-gallon ASTs located in the building's basement.