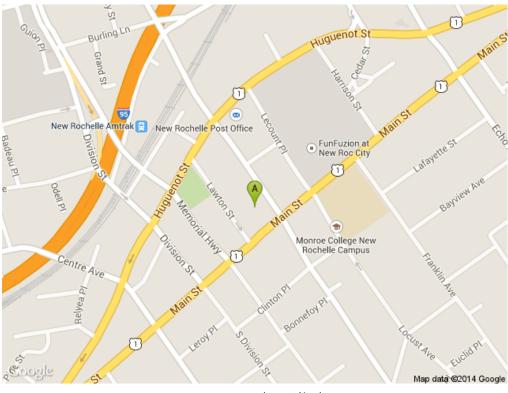

#### 2.1 OWNERSHIP AND LOCATION

According to the Westchester County Assessor's Office, the Subject Property is currently owned by 210 North Avenue LLC.

The Subject Property is located at 210 North Avenue in New Rochelle, Westchester County, New York. The Subject Property includes one irregular-shaped parcel, identified by the New Rochelle, New York Assessor's Office as Tax ID 1-229-0065, totaling approximately 0.22 acre. The Subject Property is located on the west side of North Avenue approximately 135 feet north of the intersection of North Avenue and Main Street. Figure 1 - Location Map depicts the location of the Subject Property on a street map of New Rochelle, New York. Figure 2 - Locus Map depicts the location of the Subject Property on the Mount Vernon, New York United States Geological Survey (USGS) 7.5 Minute Topographic Quadrangle. Figure 3 - Site Plan depicts the configuration of the Subject Property and adjoining properties.