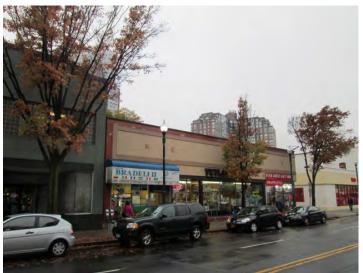

# 2.5 ADJOINING PROPERTIES

Property use in the vicinity of the Subject Property is primarily characterized by commercial development.

|       | ADJOINING PROPERTIES                                                                       |  |  |  |  |  |  |
|-------|--------------------------------------------------------------------------------------------|--|--|--|--|--|--|
| North | The Subject Property is bound to the north by a single-story, multi-tenant commercial      |  |  |  |  |  |  |
|       | building occupied by a variety store (Braddeli II) and Petland Discounts, a pet store (216 |  |  |  |  |  |  |
|       | North Avenue), as well as a parking lot (25-35 Lawton Street).                             |  |  |  |  |  |  |
| South | The Subject Property is bound to the south by an alleyway followed by several commercial   |  |  |  |  |  |  |
|       | retail/office buildings and a bank (200-206 North Avenue and 471-493 Main Street) with     |  |  |  |  |  |  |
|       | Main Street farther south.                                                                 |  |  |  |  |  |  |
| East  | The Subject Property is bound to the east by North Avenue, with commercial buildings       |  |  |  |  |  |  |
|       | beyond including Bella Beauty (207 North Avenue).                                          |  |  |  |  |  |  |
| West  | The Subject Property is bound to the west by a parking lot (13-19 Lawton Street) with      |  |  |  |  |  |  |
|       | Lawton Street beyond.                                                                      |  |  |  |  |  |  |