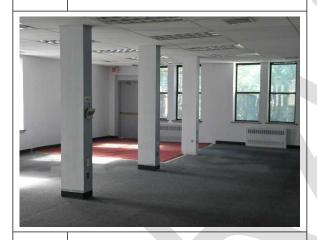

# 2.2 **SUBJECT PROPERTY IMPROVEMENTS**

The Subject Property is currently improved with a two-story, single-tenant office building, with a net rentable area of approximately 6,650± square feet. There is a full basement present beneath the existing structure. The existing improvements were reportedly constructed in the 1890s and 1929 and renovated during tenant improvements to present.

# 2.3 CURRENT USE OF THE SUBJECT PROPERTY

At the time of assessment, the Subject Property was vacant. Signage on the building's front door and the site contact indicated the building was most recently occupied by The Catholic News Publishing Company and School Guide Publications for office and storage purposes. There are currently no manufacturing or industrial operations conducted at the Subject Property.