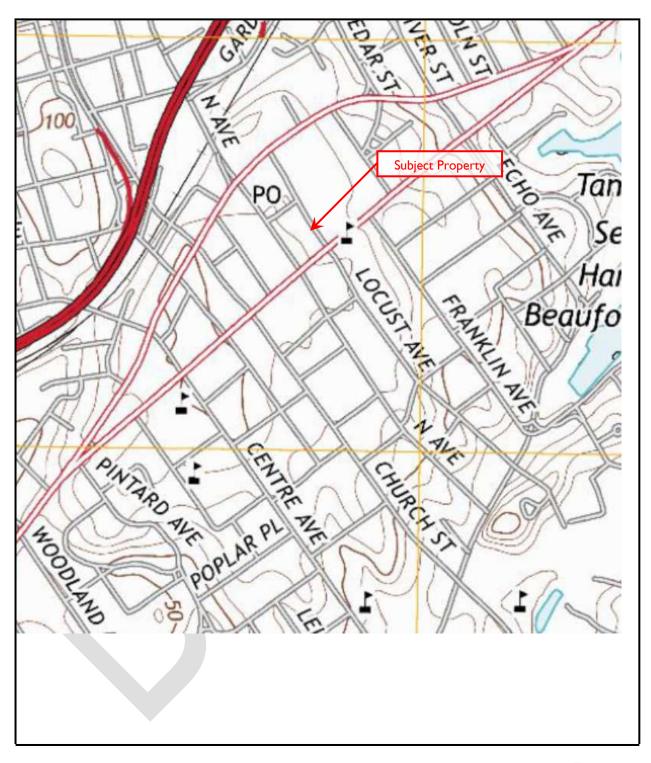

#### 2.1 OWNERSHIP AND LOCATION

According to the Westchester County Assessor's Office, the Subject Property is currently owned by 210 North Avenue LLC.

The Subject Property is located at 210 North Avenue in New Rochelle, Westchester County, New York. The Subject Property includes one irregular-shaped parcel, identified by the New Rochelle, New York Assessor's Office as Tax ID 1-229-0065, totaling approximately 0.22 acre. The Subject Property is located on the west side of North Avenue approximately 135 feet north of the intersection of North Avenue and Main Street. Figure 1 - Location Map depicts the location of the Subject Property on a street map of New Rochelle, New York. Figure 2 - Locus Map depicts the location of the Subject Property on the Mount Vernon, New York United States Geological Survey (USGS) 7.5 Minute Topographic Quadrangle. Figure 3 - Site Plan depicts the configuration of the Subject Property and adjoining properties.

#### 4.2.1 Topography

The Subject Property is located at an elevation of approximately 90 feet above mean sea level (msl). The topography of the Subject Property is relatively flat. The Subject Property is located in a relatively flat area, and the general slope of the surrounding region is to the east-northeast (see Figure 2 - Locus Map, which depicts the location of the Subject Property on the Mount Vernon, New York USGS 7.5 Minute Topographic Quadrangle).