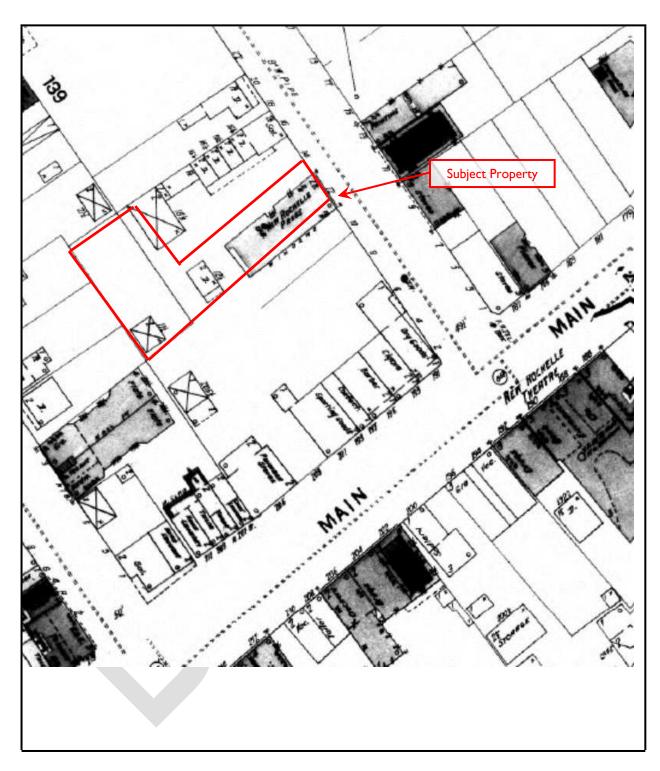

#### 4.3 HISTORICAL USE OF THE SUBJECT PROPERTY AND ADJOINING PROPERTIES

EBI attempted to determine the history of the Subject Property dating back to 1940 or first developed use. It should be noted that data failure occurred per Section 8.3.2.3 of ASTM Standard E 1527-13. Specifically, EBI attempted to review previous reports, historical aerial photographs, city directories, fire insurance maps, topographic maps, and municipal records, and conducted interviews. It should be noted that EBI could only identify records back to 1887, at which time the Subject Property was developed. However, this data failure is not considered a significant data gap and is unlikely to affect the conclusions of this report. The following table summarizes the historical use of the Subject Property and surrounding area.