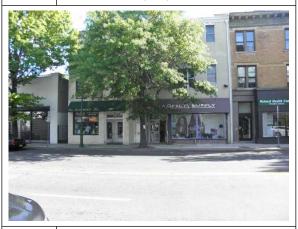

# 2.5 ADJOINING PROPERTIES

Property use in the vicinity of the Subject Property is primarily characterized by commercial development.

|       | ADJOINING PROPERTIES                                                                       |  |  |  |  |  |  |
|-------|--------------------------------------------------------------------------------------------|--|--|--|--|--|--|
| North | The Subject Property is bound to the north by a single-story, multi-tenant commercial      |  |  |  |  |  |  |
|       | building occupied by a variety store (Braddeli II) and Petland Discounts, a pet store (216 |  |  |  |  |  |  |
|       | North Avenue), as well as a parking lot (25-35 Lawton Street).                             |  |  |  |  |  |  |
| South | The Subject Property is bound to the south by an alleyway followed by several commercial   |  |  |  |  |  |  |
|       | retail/office buildings and a bank (200-206 North Avenue and 471-493 Main Street) with     |  |  |  |  |  |  |
|       | Main Street farther south.                                                                 |  |  |  |  |  |  |
| East  | The Subject Property is bound to the east by North Avenue, with commercial buildings       |  |  |  |  |  |  |
|       | beyond including Bella Beauty (207 North Avenue).                                          |  |  |  |  |  |  |
| West  | The Subject Property is bound to the west by a parking lot (13-19 Lawton Street) with      |  |  |  |  |  |  |
|       | Lawton Street beyond.                                                                      |  |  |  |  |  |  |