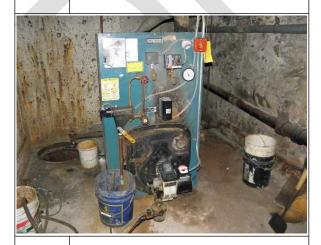

#### 2.4 MUNICIPAL SERVICES & UTILITIES

The Subject Property is serviced by the following municipal services and utilities:

|                         | MUNICIPAL SERVICES AND UTILITIES                 |  |  |  |  |
|-------------------------|--------------------------------------------------|--|--|--|--|
| Utility                 | Provider/Source                                  |  |  |  |  |
| Potable Water Supply    | City of New Rochelle                             |  |  |  |  |
| Sewage Disposal System  | City of New Rochelle                             |  |  |  |  |
| Electrical Service      | ConEdison                                        |  |  |  |  |
| Natural Gas Service     | ConEdison                                        |  |  |  |  |
| Oil Service             | Westchester Heating Oil                          |  |  |  |  |
| Heating/Cooling Systems | Oil fired forced hot water boiler with radiators |  |  |  |  |
| Emergency Power         | Not provided                                     |  |  |  |  |