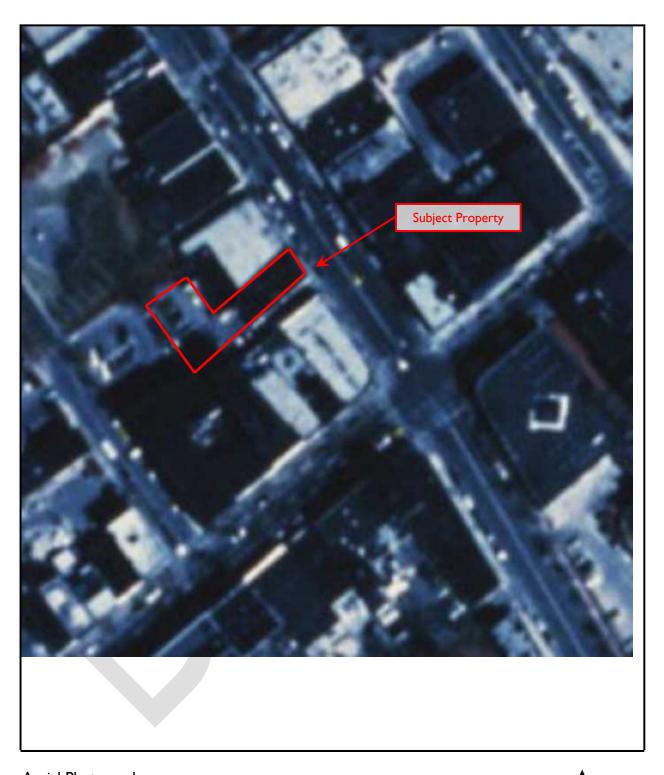

#### 2.1 OWNERSHIP AND LOCATION

According to the Westchester County Assessor's Office, the Subject Property is currently owned by 210 North Avenue LLC.

The Subject Property is located at 210 North Avenue in New Rochelle, Westchester County, New York. The Subject Property includes one irregular-shaped parcel, identified by the New Rochelle, New York Assessor's Office as Tax ID 1-229-0065, totaling approximately 0.22 acre. The Subject Property is located on the west side of North Avenue approximately 135 feet north of the intersection of North Avenue and Main Street. Figure 1 - Location Map depicts the location of the Subject Property on a street map of New Rochelle, New York. Figure 2 - Locus Map depicts the location of the Subject Property on the Mount Vernon, New York United States Geological Survey (USGS) 7.5 Minute Topographic Quadrangle. Figure 3 - Site Plan depicts the configuration of the Subject Property and adjoining properties.

#### 4.3 HISTORICAL USE OF THE SUBJECT PROPERTY AND ADJOINING PROPERTIES

EBI attempted to determine the history of the Subject Property dating back to 1940 or first developed use. It should be noted that data failure occurred per Section 8.3.2.3 of ASTM Standard E 1527-13. Specifically, EBI attempted to review previous reports, historical aerial photographs, city directories, fire insurance maps, topographic maps, and municipal records, and conducted interviews. It should be noted that EBI could only identify records back to 1887, at which time the Subject Property was developed. However, this data failure is not considered a significant data gap and is unlikely to affect the conclusions of this report. The following table summarizes the historical use of the Subject Property and surrounding area.