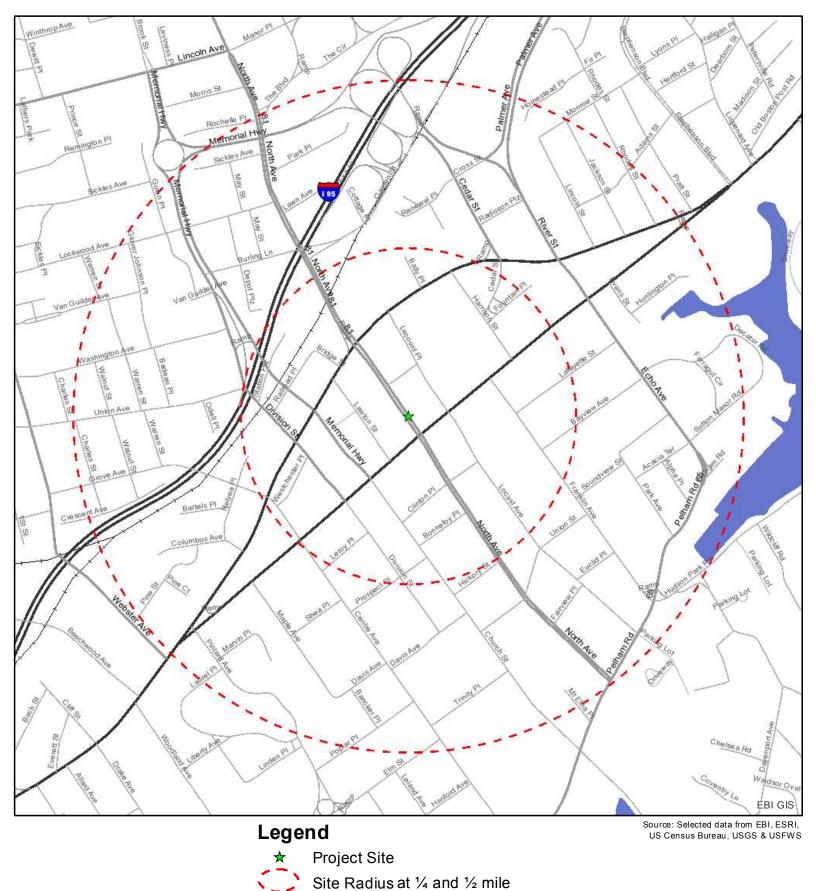

#### 2.1 OWNERSHIP AND LOCATION

According to the Westchester County Assessor's Office, the Subject Property is currently owned by 210 North Avenue LLC.

The Subject Property is located at 210 North Avenue in New Rochelle, Westchester County, New York. The Subject Property includes one irregular-shaped parcel, identified by the New Rochelle, New York Assessor's Office as Tax ID 1-229-0065, totaling approximately 0.22 acre. The Subject Property is located on the west side of North Avenue approximately 135 feet north of the intersection of North Avenue and Main Street. Figure 1 - Location Map depicts the location of the Subject Property on a street map of New Rochelle, New York. Figure 2 - Locus Map depicts the location of the Subject Property on the Mount Vernon, New York United States Geological Survey (USGS) 7.5 Minute Topographic Quadrangle. Figure 3 - Site Plan depicts the configuration of the Subject Property and adjoining properties.

#### 4.1 STANDARD ENVIRONMENTAL RECORDS

A review of standard environmental databases maintained by Federal, state, and tribal offices was completed through Environmental Data Resources, Inc. (EDR) of Shelton, Connecticut. The databases were searched for properties with reported environmental conditions located within approximate minimum search distances as specified by ASTM Standard E 1527-13, by using geocoding information that identified the coordinates of the properties in the databases or by checking the street addresses of practically reviewable non-geocoded "orphan" properties within the same zip code. The database report is presented in Appendix E.