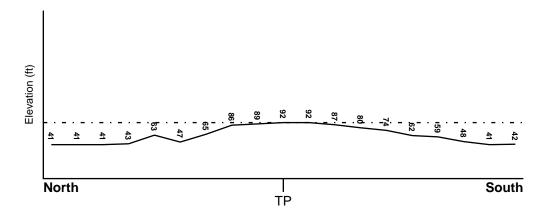

#### 4.2.1 Topography

The Subject Property is located at an elevation of approximately 90 feet above mean sea level (msl). The topography of the Subject Property is relatively flat. The Subject Property is located in a relatively flat area, and the general slope of the surrounding region is to the east-northeast (see Figure 2 - Locus Map, which depicts the location of the Subject Property on the Mount Vernon, New York USGS 7.5 Minute Topographic Quadrangle).