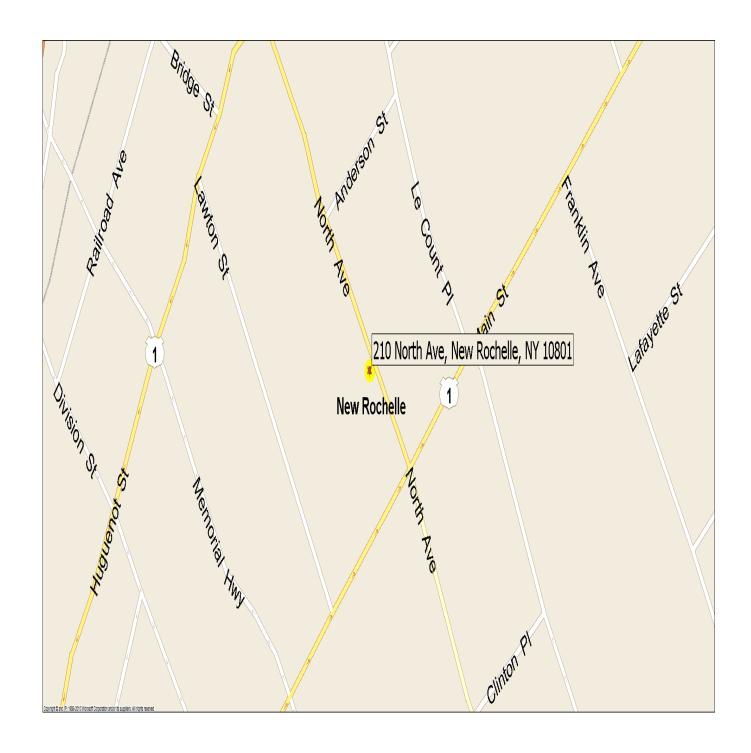

#### 2.1 OWNERSHIP AND LOCATION

According to the Westchester County Assessor's Office, the Subject Property is currently owned by 210 North Avenue LLC.

The Subject Property is located at 210 North Avenue in New Rochelle, Westchester County, New York. The Subject Property includes one irregular-shaped parcel, identified by the New Rochelle, New York Assessor's Office as Tax ID 1-229-0065, totaling approximately 0.22 acre. The Subject Property is located on the west side of North Avenue approximately 135 feet north of the intersection of North Avenue and Main Street. Figure 1 - Location Map depicts the location of the Subject Property on a street map of New Rochelle, New York. Figure 2 - Locus Map depicts the location of the Subject Property on the Mount Vernon, New York United States Geological Survey (USGS) 7.5 Minute Topographic Quadrangle. Figure 3 - Site Plan depicts the configuration of the Subject Property and adjoining properties.