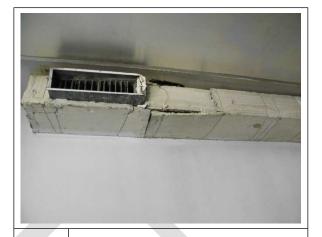

# City of New Rochelle Fire Department

EBI reviewed available files regarding the Subject Property at the City of New Rochelle Fire Department, Fire Prevention Division. EBI identified a permit dated January 9, 1931 for installation of a 1,000-gallon fuel oil UST. A removal permit indicated the UST was removed on June 13, 2005 and a spill found during the removal was identified as Spill # 0502023. Fire Department files did not contain any documentation of the location of the UST. EBI also identified a permit dated June 10, 2005 for the two existing 275-gallon ASTs located in the building's basement.