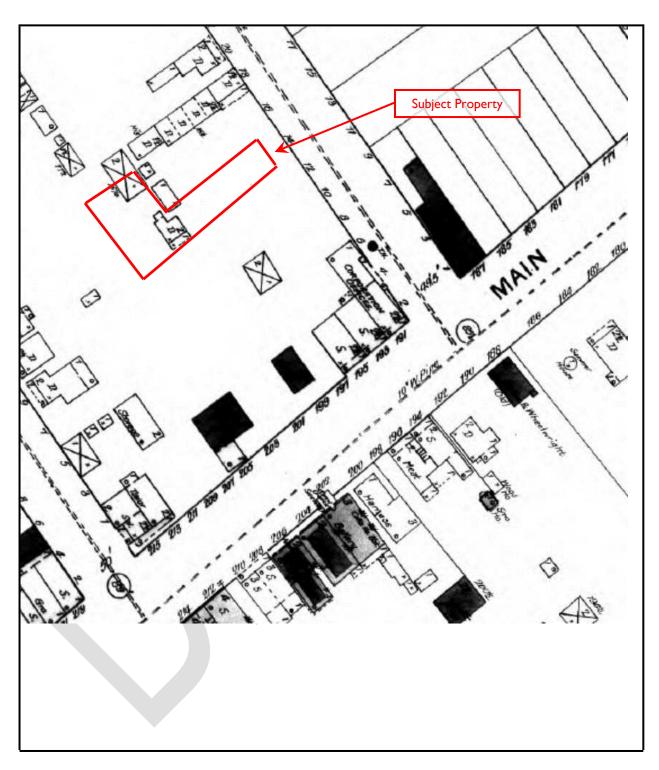

# City of New Rochelle Building Department

EBI reviewed available files regarding the Subject Property at the City of New Rochelle Building Department for information regarding past uses of the Subject Property. The original building permits and certificates of occupancy for the existing building indicate that the building was constructed in 1890 and 1929. Historic building permit cards identified historic uses of the building as including a store, storage, offices, apartments, and a restaurant. The building was moved circa 1930 (to accommodate the widening of North Avenue). In 1987, the building appears to have been re-configured to include primarily office space as well as a small darkroom.

#### 4.3 HISTORICAL USE OF THE SUBJECT PROPERTY AND ADJOINING PROPERTIES

EBI attempted to determine the history of the Subject Property dating back to 1940 or first developed use. It should be noted that data failure occurred per Section 8.3.2.3 of ASTM Standard E 1527-13. Specifically, EBI attempted to review previous reports, historical aerial photographs, city directories, fire insurance maps, topographic maps, and municipal records, and conducted interviews. It should be noted that EBI could only identify records back to 1887, at which time the Subject Property was developed. However, this data failure is not considered a significant data gap and is unlikely to affect the conclusions of this report. The following table summarizes the historical use of the Subject Property and surrounding area.