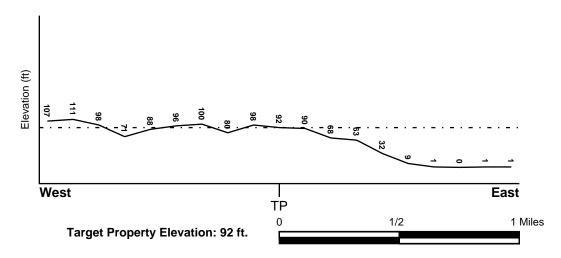

#### 4.2.1 Topography

The Subject Property is located at an elevation of approximately 90 feet above mean sea level (msl). The topography of the Subject Property is relatively flat. The Subject Property is located in a relatively flat area, and the general slope of the surrounding region is to the east-northeast (see Figure 2 - Locus Map, which depicts the location of the Subject Property on the Mount Vernon, New York USGS 7.5 Minute Topographic Quadrangle).

#### 4.2.3 Hydrogeology and Hydrology

No natural surface water bodies were identified on or adjacent to the Subject Property. The nearest downgradient surface water body is Echo Bay, part of Long Island Sound, located approximately 0.4 mile east-northeast of the Subject Property.

Local groundwater gradient is expected to follow surface topography; therefore, groundwater flow near the Subject Property is expected to flow to the east-northeast. Groundwater depths and flow gradients are best evaluated by a subsurface investigation involving the installation of at least three groundwater monitoring wells and precise measurements of hydrostatic pressure. Monitoring wells were not observed on the Subject Property.