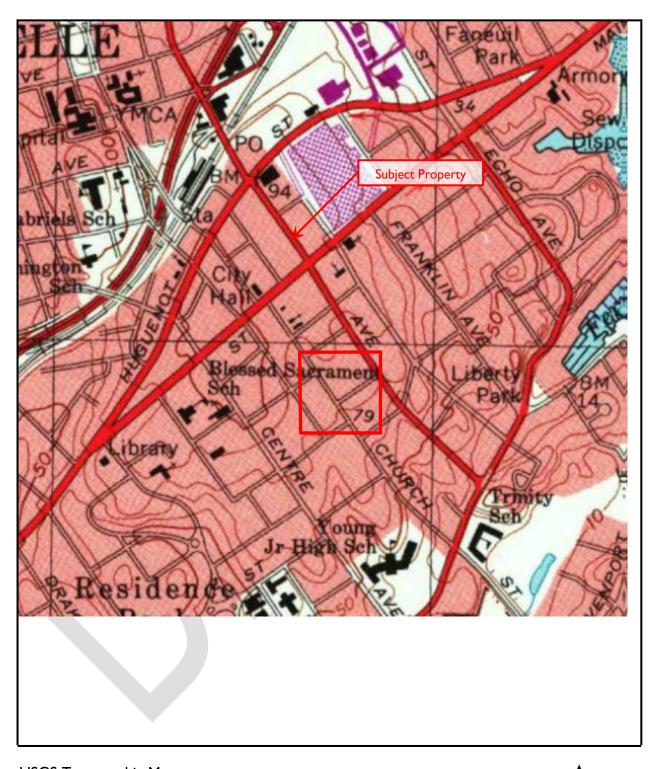

#### 2.1 OWNERSHIP AND LOCATION

According to the Westchester County Assessor's Office, the Subject Property is currently owned by 210 North Avenue LLC.

The Subject Property is located at 210 North Avenue in New Rochelle, Westchester County, New York. The Subject Property includes one irregular-shaped parcel, identified by the New Rochelle, New York Assessor's Office as Tax ID 1-229-0065, totaling approximately 0.22 acre. The Subject Property is located on the west side of North Avenue approximately 135 feet north of the intersection of North Avenue and Main Street. Figure 1 - Location Map depicts the location of the Subject Property on a street map of New Rochelle, New York. Figure 2 - Locus Map depicts the location of the Subject Property on the Mount Vernon, New York United States Geological Survey (USGS) 7.5 Minute Topographic Quadrangle. Figure 3 - Site Plan depicts the configuration of the Subject Property and adjoining properties.