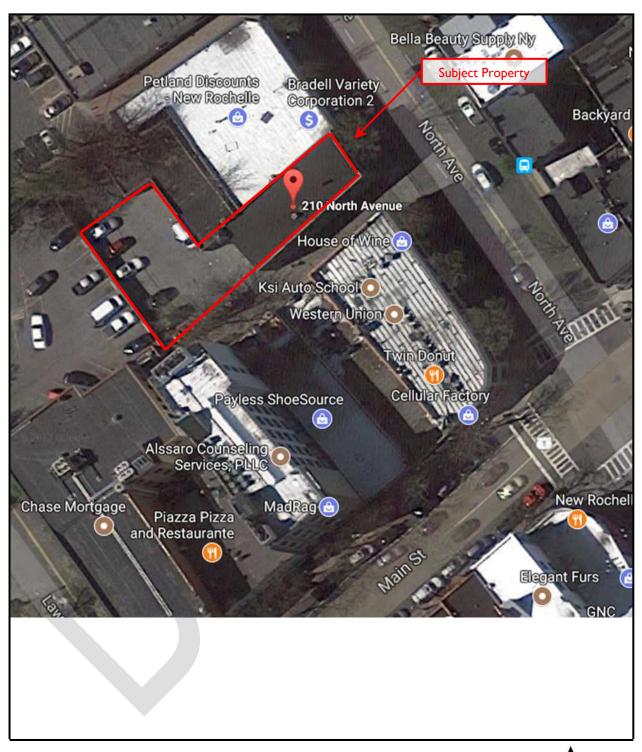

#### 2.1 OWNERSHIP AND LOCATION

According to the Westchester County Assessor's Office, the Subject Property is currently owned by 210 North Avenue LLC.

The Subject Property is located at 210 North Avenue in New Rochelle, Westchester County, New York. The Subject Property includes one irregular-shaped parcel, identified by the New Rochelle, New York Assessor's Office as Tax ID 1-229-0065, totaling approximately 0.22 acre. The Subject Property is located on the west side of North Avenue approximately 135 feet north of the intersection of North Avenue and Main Street. Figure 1 - Location Map depicts the location of the Subject Property on a street map of New Rochelle, New York. Figure 2 - Locus Map depicts the location of the Subject Property on the Mount Vernon, New York United States Geological Survey (USGS) 7.5 Minute Topographic Quadrangle. Figure 3 - Site Plan depicts the configuration of the Subject Property and adjoining properties.

The existing building is located on the northeastern portion of the property. Areas of the Subject Property surrounding the existing building include the following: an asphalt-paved parking area behind (west of the building), and an asphalt-paved alleyway located along the south side of the building.

# 2.5 ADJOINING PROPERTIES

Property use in the vicinity of the Subject Property is primarily characterized by commercial development.

|       | ADJOINING PROPERTIES                                                                       |  |  |  |  |  |  |
|-------|--------------------------------------------------------------------------------------------|--|--|--|--|--|--|
| North | The Subject Property is bound to the north by a single-story, multi-tenant commercial      |  |  |  |  |  |  |
|       | building occupied by a variety store (Braddeli II) and Petland Discounts, a pet store (216 |  |  |  |  |  |  |
|       | North Avenue), as well as a parking lot (25-35 Lawton Street).                             |  |  |  |  |  |  |
| South | The Subject Property is bound to the south by an alleyway followed by several commercial   |  |  |  |  |  |  |
|       | retail/office buildings and a bank (200-206 North Avenue and 471-493 Main Street) with     |  |  |  |  |  |  |
|       | Main Street farther south.                                                                 |  |  |  |  |  |  |
| East  | The Subject Property is bound to the east by North Avenue, with commercial buildings       |  |  |  |  |  |  |
|       | beyond including Bella Beauty (207 North Avenue).                                          |  |  |  |  |  |  |
| West  | The Subject Property is bound to the west by a parking lot (13-19 Lawton Street) with      |  |  |  |  |  |  |
|       | Lawton Street beyond.                                                                      |  |  |  |  |  |  |