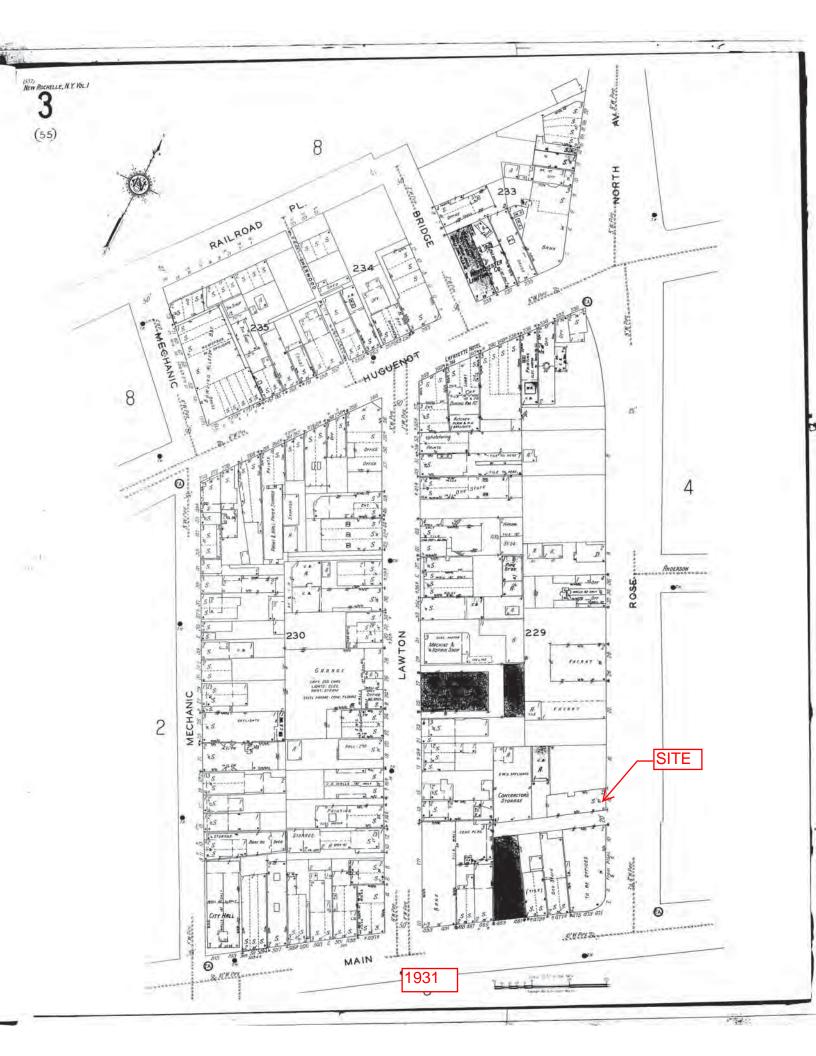

# City of New Rochelle Building Department

EBI reviewed available files regarding the Subject Property at the City of New Rochelle Building Department for information regarding past uses of the Subject Property. The original building permits and certificates of occupancy for the existing building indicate that the building was constructed in 1890 and 1929. Historic building permit cards identified historic uses of the building as including a store, storage, offices, apartments, and a restaurant. The building was moved circa 1930 (to accommodate the widening of North Avenue). In 1987, the building appears to have been re-configured to include primarily office space as well as a small darkroom.

# City of New Rochelle Fire Department

EBI reviewed available files regarding the Subject Property at the City of New Rochelle Fire Department, Fire Prevention Division. EBI identified a permit dated January 9, 1931 for installation of a 1,000-gallon fuel oil UST. A removal permit indicated the UST was removed on June 13, 2005 and a spill found during the removal was identified as Spill # 0502023. Fire Department files did not contain any documentation of the location of the UST. EBI also identified a permit dated June 10, 2005 for the two existing 275-gallon ASTs located in the building's basement.