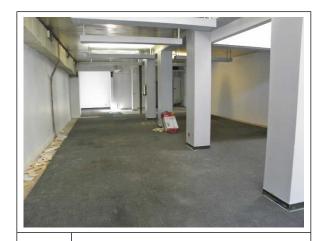

# 2.2 **SUBJECT PROPERTY IMPROVEMENTS**

The Subject Property is currently improved with a two-story, single-tenant office building, with a net rentable area of approximately 6,650± square feet. There is a full basement present beneath the existing structure. The existing improvements were reportedly constructed in the 1890s and 1929 and renovated during tenant improvements to present.