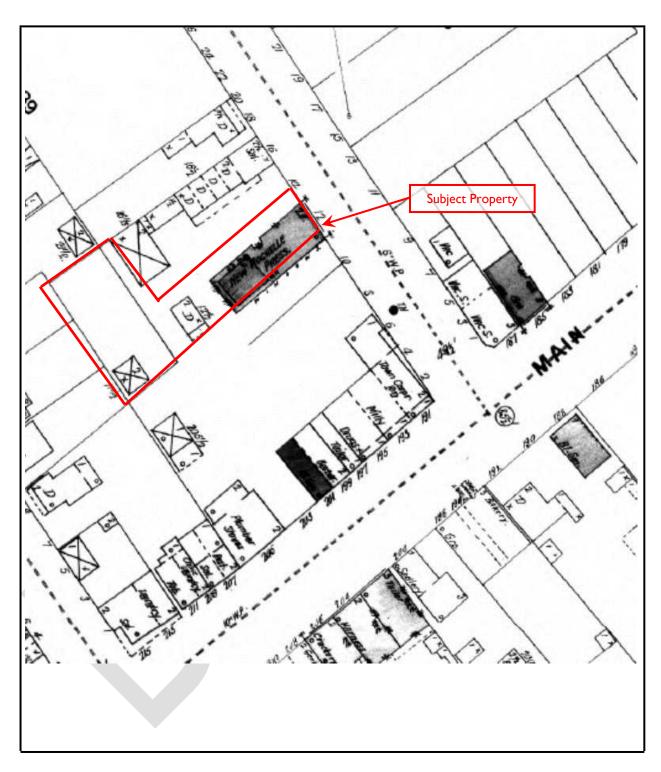

#### 4.3 HISTORICAL USE OF THE SUBJECT PROPERTY AND ADJOINING PROPERTIES

EBI attempted to determine the history of the Subject Property dating back to 1940 or first developed use. It should be noted that data failure occurred per Section 8.3.2.3 of ASTM Standard E 1527-13. Specifically, EBI attempted to review previous reports, historical aerial photographs, city directories, fire insurance maps, topographic maps, and municipal records, and conducted interviews. It should be noted that EBI could only identify records back to 1887, at which time the Subject Property was developed. However, this data failure is not considered a significant data gap and is unlikely to affect the conclusions of this report. The following table summarizes the historical use of the Subject Property and surrounding area.