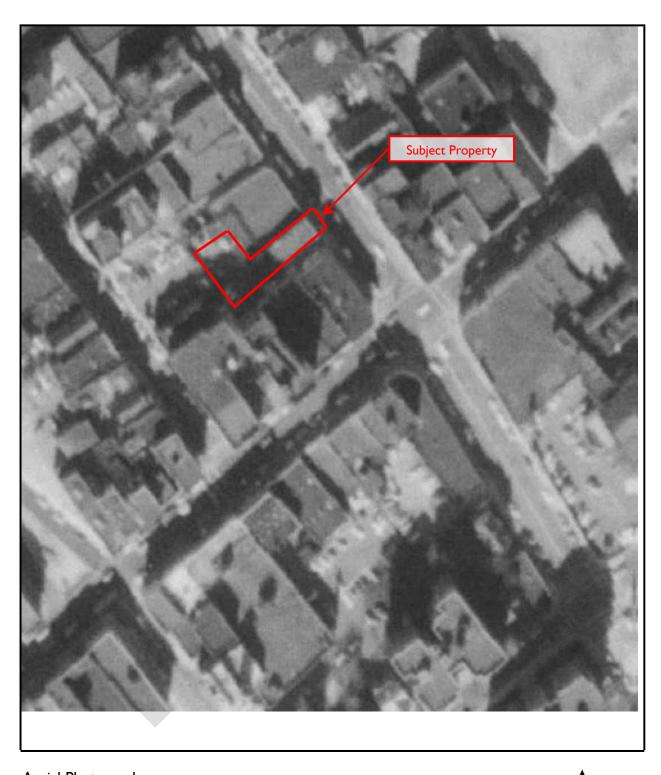

#### 2.1 OWNERSHIP AND LOCATION

According to the Westchester County Assessor's Office, the Subject Property is currently owned by 210 North Avenue LLC.

The Subject Property is located at 210 North Avenue in New Rochelle, Westchester County, New York. The Subject Property includes one irregular-shaped parcel, identified by the New Rochelle, New York Assessor's Office as Tax ID 1-229-0065, totaling approximately 0.22 acre. The Subject Property is located on the west side of North Avenue approximately 135 feet north of the intersection of North Avenue and Main Street. Figure 1 - Location Map depicts the location of the Subject Property on a street map of New Rochelle, New York. Figure 2 - Locus Map depicts the location of the Subject Property on the Mount Vernon, New York United States Geological Survey (USGS) 7.5 Minute Topographic Quadrangle. Figure 3 - Site Plan depicts the configuration of the Subject Property and adjoining properties.

#### 4.3 HISTORICAL USE OF THE SUBJECT PROPERTY AND ADJOINING PROPERTIES

EBI attempted to determine the history of the Subject Property dating back to 1940 or first developed use. It should be noted that data failure occurred per Section 8.3.2.3 of ASTM Standard E 1527-13. Specifically, EBI attempted to review previous reports, historical aerial photographs, city directories, fire insurance maps, topographic maps, and municipal records, and conducted interviews. It should be noted that EBI could only identify records back to 1887, at which time the Subject Property was developed. However, this data failure is not considered a significant data gap and is unlikely to affect the conclusions of this report. The following table summarizes the historical use of the Subject Property and surrounding area.