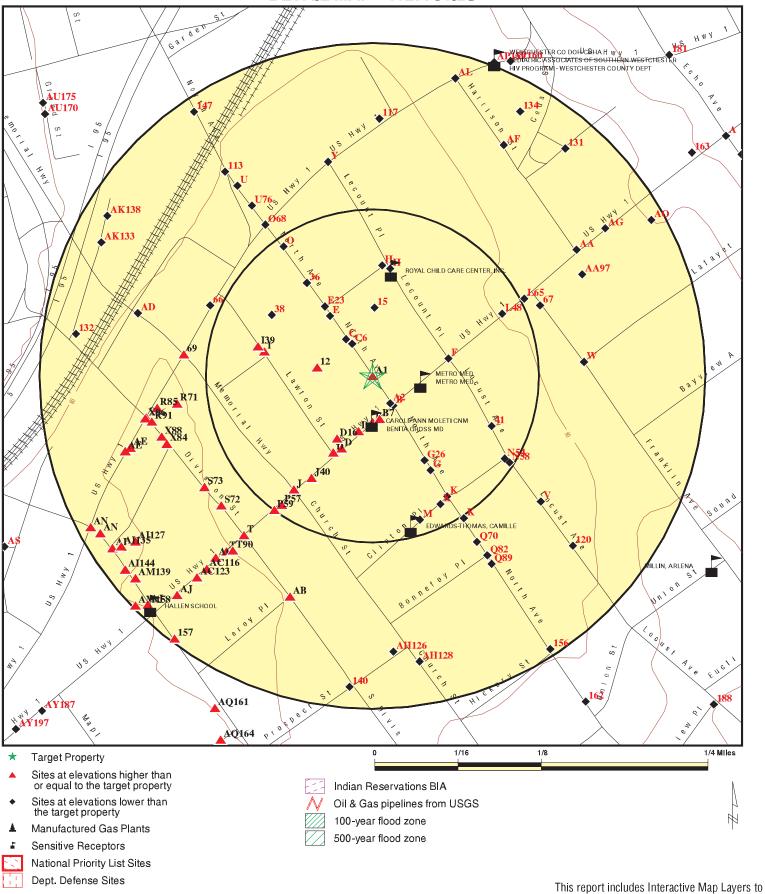

#### 2.1 OWNERSHIP AND LOCATION

According to the Westchester County Assessor's Office, the Subject Property is currently owned by 210 North Avenue LLC.

The Subject Property is located at 210 North Avenue in New Rochelle, Westchester County, New York. The Subject Property includes one irregular-shaped parcel, identified by the New Rochelle, New York Assessor's Office as Tax ID 1-229-0065, totaling approximately 0.22 acre. The Subject Property is located on the west side of North Avenue approximately 135 feet north of the intersection of North Avenue and Main Street. Figure 1 - Location Map depicts the location of the Subject Property on a street map of New Rochelle, New York. Figure 2 - Locus Map depicts the location of the Subject Property on the Mount Vernon, New York United States Geological Survey (USGS) 7.5 Minute Topographic Quadrangle. Figure 3 - Site Plan depicts the configuration of the Subject Property and adjoining properties.

# 2.5 ADJOINING PROPERTIES

Property use in the vicinity of the Subject Property is primarily characterized by commercial development.

|       | ADJOINING PROPERTIES                                                                       |  |  |  |  |  |  |
|-------|--------------------------------------------------------------------------------------------|--|--|--|--|--|--|
| North | The Subject Property is bound to the north by a single-story, multi-tenant commercial      |  |  |  |  |  |  |
|       | building occupied by a variety store (Braddeli II) and Petland Discounts, a pet store (216 |  |  |  |  |  |  |
|       | North Avenue), as well as a parking lot (25-35 Lawton Street).                             |  |  |  |  |  |  |
| South | The Subject Property is bound to the south by an alleyway followed by several commercial   |  |  |  |  |  |  |
|       | retail/office buildings and a bank (200-206 North Avenue and 471-493 Main Street) with     |  |  |  |  |  |  |
|       | Main Street farther south.                                                                 |  |  |  |  |  |  |
| East  | The Subject Property is bound to the east by North Avenue, with commercial buildings       |  |  |  |  |  |  |
|       | beyond including Bella Beauty (207 North Avenue).                                          |  |  |  |  |  |  |
| West  | The Subject Property is bound to the west by a parking lot (13-19 Lawton Street) with      |  |  |  |  |  |  |
|       | Lawton Street beyond.                                                                      |  |  |  |  |  |  |