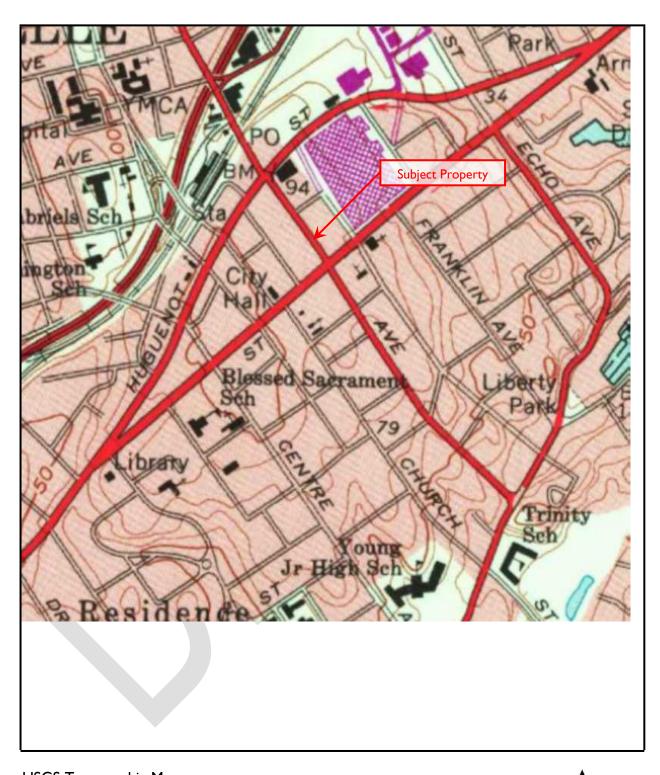

#### 2.1 OWNERSHIP AND LOCATION

According to the Westchester County Assessor's Office, the Subject Property is currently owned by 210 North Avenue LLC.

The Subject Property is located at 210 North Avenue in New Rochelle, Westchester County, New York. The Subject Property includes one irregular-shaped parcel, identified by the New Rochelle, New York Assessor's Office as Tax ID 1-229-0065, totaling approximately 0.22 acre. The Subject Property is located on the west side of North Avenue approximately 135 feet north of the intersection of North Avenue and Main Street. Figure 1 - Location Map depicts the location of the Subject Property on a street map of New Rochelle, New York. Figure 2 - Locus Map depicts the location of the Subject Property on the Mount Vernon, New York United States Geological Survey (USGS) 7.5 Minute Topographic Quadrangle. Figure 3 - Site Plan depicts the configuration of the Subject Property and adjoining properties.