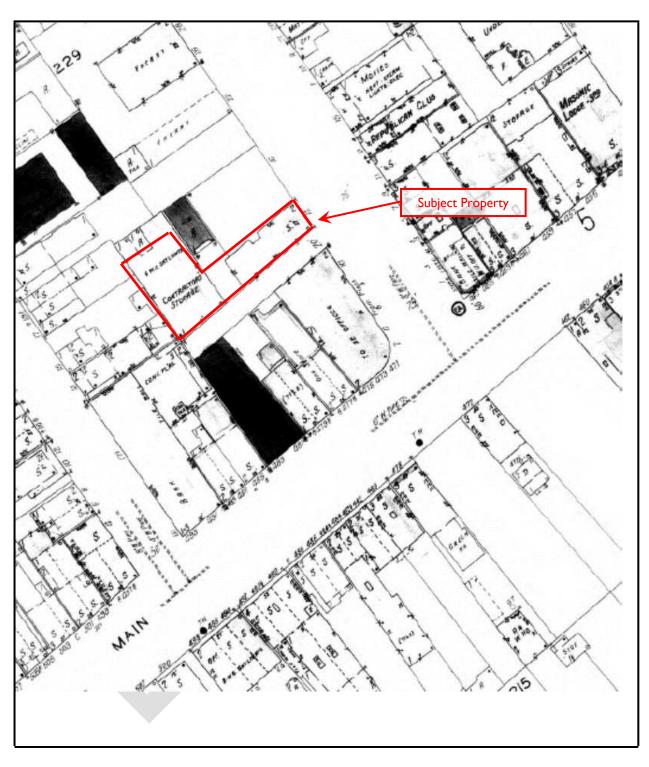

#### 4.3 HISTORICAL USE OF THE SUBJECT PROPERTY AND ADJOINING PROPERTIES

EBI attempted to determine the history of the Subject Property dating back to 1940 or first developed use. It should be noted that data failure occurred per Section 8.3.2.3 of ASTM Standard E 1527-13. Specifically, EBI attempted to review previous reports, historical aerial photographs, city directories, fire insurance maps, topographic maps, and municipal records, and conducted interviews. It should be noted that EBI could only identify records back to 1887, at which time the Subject Property was developed. However, this data failure is not considered a significant data gap and is unlikely to affect the conclusions of this report. The following table summarizes the historical use of the Subject Property and surrounding area.