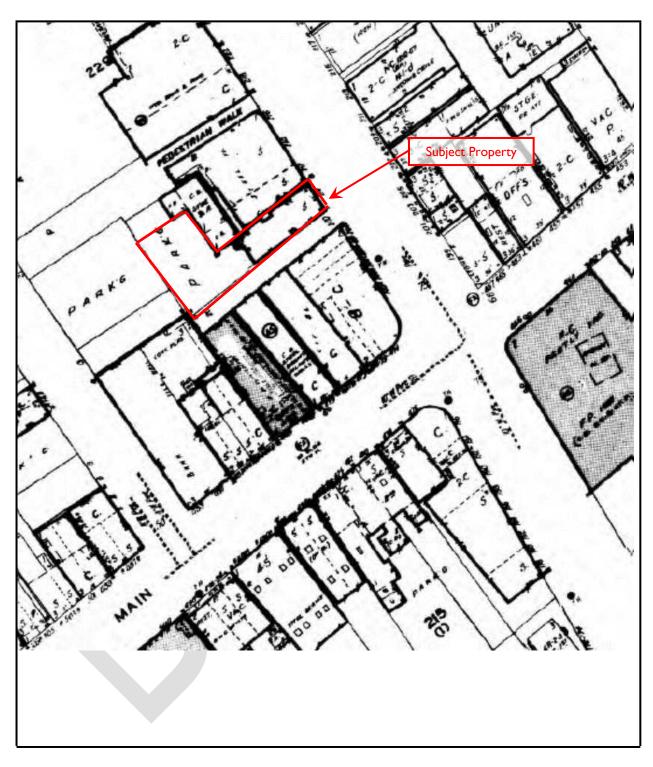

#### 4.3 HISTORICAL USE OF THE SUBJECT PROPERTY AND ADJOINING PROPERTIES

EBI attempted to determine the history of the Subject Property dating back to 1940 or first developed use. It should be noted that data failure occurred per Section 8.3.2.3 of ASTM Standard E 1527-13. Specifically, EBI attempted to review previous reports, historical aerial photographs, city directories, fire insurance maps, topographic maps, and municipal records, and conducted interviews. It should be noted that EBI could only identify records back to 1887, at which time the Subject Property was developed. However, this data failure is not considered a significant data gap and is unlikely to affect the conclusions of this report. The following table summarizes the historical use of the Subject Property and surrounding area.