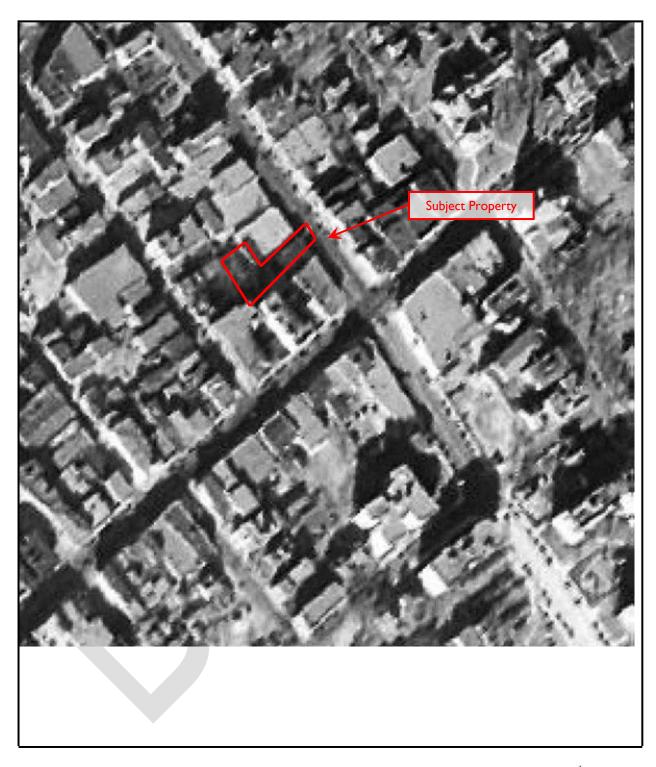

#### 4.3 HISTORICAL USE OF THE SUBJECT PROPERTY AND ADJOINING PROPERTIES

EBI attempted to determine the history of the Subject Property dating back to 1940 or first developed use. It should be noted that data failure occurred per Section 8.3.2.3 of ASTM Standard E 1527-13. Specifically, EBI attempted to review previous reports, historical aerial photographs, city directories, fire insurance maps, topographic maps, and municipal records, and conducted interviews. It should be noted that EBI could only identify records back to 1887, at which time the Subject Property was developed. However, this data failure is not considered a significant data gap and is unlikely to affect the conclusions of this report. The following table summarizes the historical use of the Subject Property and surrounding area.