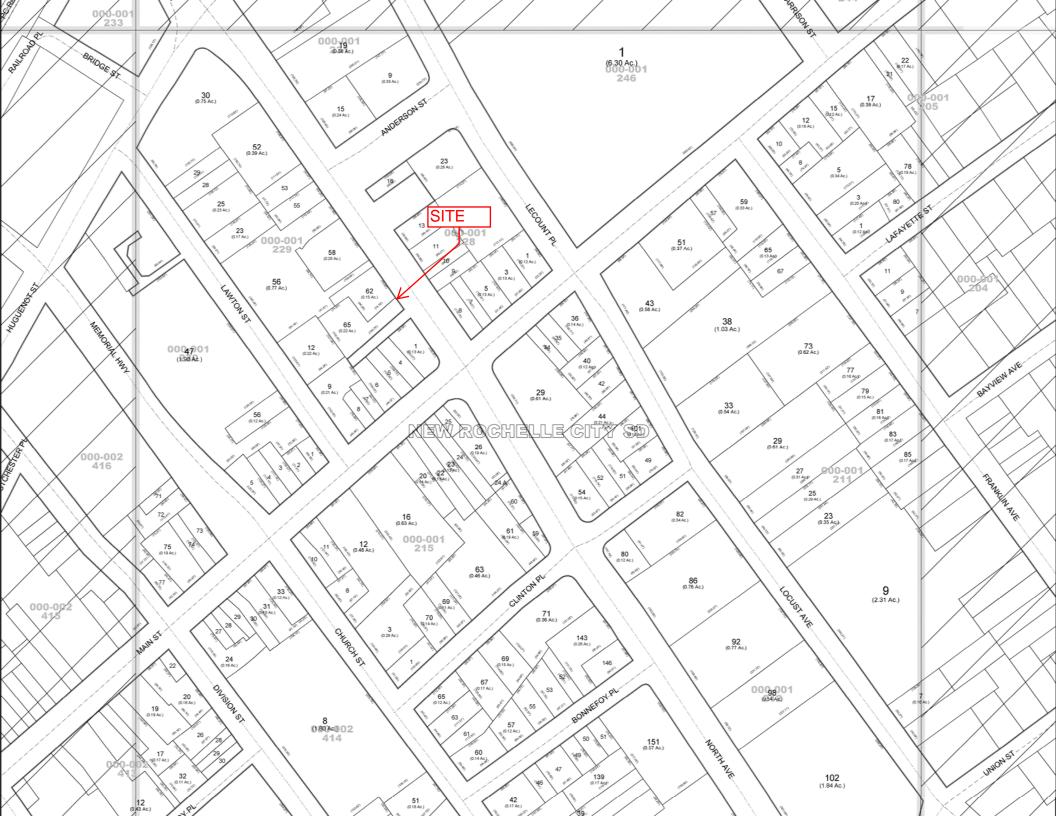

#### 2.1 OWNERSHIP AND LOCATION

According to the Westchester County Assessor's Office, the Subject Property is currently owned by 210 North Avenue LLC.

The Subject Property is located at 210 North Avenue in New Rochelle, Westchester County, New York. The Subject Property includes one irregular-shaped parcel, identified by the New Rochelle, New York Assessor's Office as Tax ID 1-229-0065, totaling approximately 0.22 acre. The Subject Property is located on the west side of North Avenue approximately 135 feet north of the intersection of North Avenue and Main Street. Figure 1 - Location Map depicts the location of the Subject Property on a street map of New Rochelle, New York. Figure 2 - Locus Map depicts the location of the Subject Property on the Mount Vernon, New York United States Geological Survey (USGS) 7.5 Minute Topographic Quadrangle. Figure 3 - Site Plan depicts the configuration of the Subject Property and adjoining properties.

# 2.5 ADJOINING PROPERTIES

Property use in the vicinity of the Subject Property is primarily characterized by commercial development.

|       | ADJOINING PROPERTIES                                                                       |  |  |  |  |  |  |
|-------|--------------------------------------------------------------------------------------------|--|--|--|--|--|--|
| North | The Subject Property is bound to the north by a single-story, multi-tenant commercial      |  |  |  |  |  |  |
|       | building occupied by a variety store (Braddeli II) and Petland Discounts, a pet store (216 |  |  |  |  |  |  |
|       | North Avenue), as well as a parking lot (25-35 Lawton Street).                             |  |  |  |  |  |  |
| South | The Subject Property is bound to the south by an alleyway followed by several commercial   |  |  |  |  |  |  |
|       | retail/office buildings and a bank (200-206 North Avenue and 471-493 Main Street) with     |  |  |  |  |  |  |
|       | Main Street farther south.                                                                 |  |  |  |  |  |  |
| East  | The Subject Property is bound to the east by North Avenue, with commercial buildings       |  |  |  |  |  |  |
|       | beyond including Bella Beauty (207 North Avenue).                                          |  |  |  |  |  |  |
| West  | The Subject Property is bound to the west by a parking lot (13-19 Lawton Street) with      |  |  |  |  |  |  |
|       | Lawton Street beyond.                                                                      |  |  |  |  |  |  |