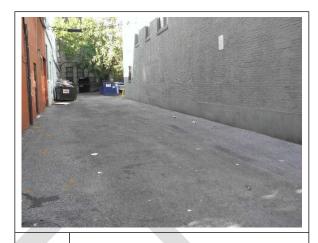

The existing building is located on the northeastern portion of the property. Areas of the Subject Property surrounding the existing building include the following: an asphalt-paved parking area behind (west of the building), and an asphalt-paved alleyway located along the south side of the building.