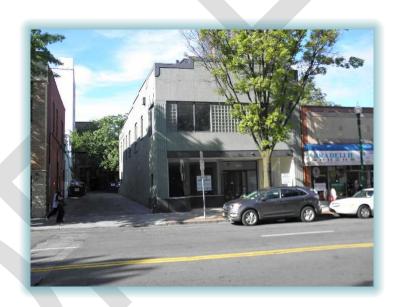

The Subject Property includes one irregular-shaped parcel totaling approximately 0.22 acre. The Subject Property is currently improved with a two-story, single-tenant office building, with a net rentable area of approximately 6,650± square feet. There is a full basement present beneath the existing structure. The existing improvements were reportedly constructed in the 1890s and 1929 and renovated during tenant improvements to present.

#### 2.1 OWNERSHIP AND LOCATION

According to the Westchester County Assessor's Office, the Subject Property is currently owned by 210 North Avenue LLC.

The Subject Property is located at 210 North Avenue in New Rochelle, Westchester County, New York. The Subject Property includes one irregular-shaped parcel, identified by the New Rochelle, New York Assessor's Office as Tax ID 1-229-0065, totaling approximately 0.22 acre. The Subject Property is located on the west side of North Avenue approximately 135 feet north of the intersection of North Avenue and Main Street. Figure 1 - Location Map depicts the location of the Subject Property on a street map of New Rochelle, New York. Figure 2 - Locus Map depicts the location of the Subject Property on the Mount Vernon, New York United States Geological Survey (USGS) 7.5 Minute Topographic Quadrangle. Figure 3 - Site Plan depicts the configuration of the Subject Property and adjoining properties.

# 2.2 **SUBJECT PROPERTY IMPROVEMENTS**

The Subject Property is currently improved with a two-story, single-tenant office building, with a net rentable area of approximately 6,650± square feet. There is a full basement present beneath the existing structure. The existing improvements were reportedly constructed in the 1890s and 1929 and renovated during tenant improvements to present.

The existing building is located on the northeastern portion of the property. Areas of the Subject Property surrounding the existing building include the following: an asphalt-paved parking area behind (west of the building), and an asphalt-paved alleyway located along the south side of the building.