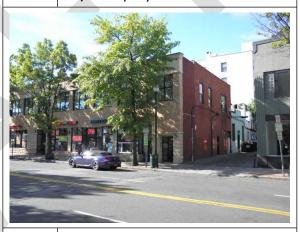

# 2.2 **SUBJECT PROPERTY IMPROVEMENTS**

The Subject Property is currently improved with a two-story, single-tenant office building, with a net rentable area of approximately 6,650± square feet. There is a full basement present beneath the existing structure. The existing improvements were reportedly constructed in the 1890s and 1929 and renovated during tenant improvements to present.

The existing building is located on the northeastern portion of the property. Areas of the Subject Property surrounding the existing building include the following: an asphalt-paved parking area behind (west of the building), and an asphalt-paved alleyway located along the south side of the building.