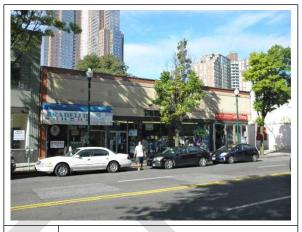

# 2.5 ADJOINING PROPERTIES

Property use in the vicinity of the Subject Property is primarily characterized by commercial development.

|       | ADJOINING PROPERTIES                                                                       |  |  |  |  |  |  |
|-------|--------------------------------------------------------------------------------------------|--|--|--|--|--|--|
| North | The Subject Property is bound to the north by a single-story, multi-tenant commercial      |  |  |  |  |  |  |
|       | building occupied by a variety store (Braddeli II) and Petland Discounts, a pet store (216 |  |  |  |  |  |  |
|       | North Avenue), as well as a parking lot (25-35 Lawton Street).                             |  |  |  |  |  |  |
| South | The Subject Property is bound to the south by an alleyway followed by several commercial   |  |  |  |  |  |  |
|       | retail/office buildings and a bank (200-206 North Avenue and 471-493 Main Street) with     |  |  |  |  |  |  |
|       | Main Street farther south.                                                                 |  |  |  |  |  |  |
| East  | The Subject Property is bound to the east by North Avenue, with commercial buildings       |  |  |  |  |  |  |
|       | beyond including Bella Beauty (207 North Avenue).                                          |  |  |  |  |  |  |
| West  | The Subject Property is bound to the west by a parking lot (13-19 Lawton Street) with      |  |  |  |  |  |  |
|       | Lawton Street beyond.                                                                      |  |  |  |  |  |  |