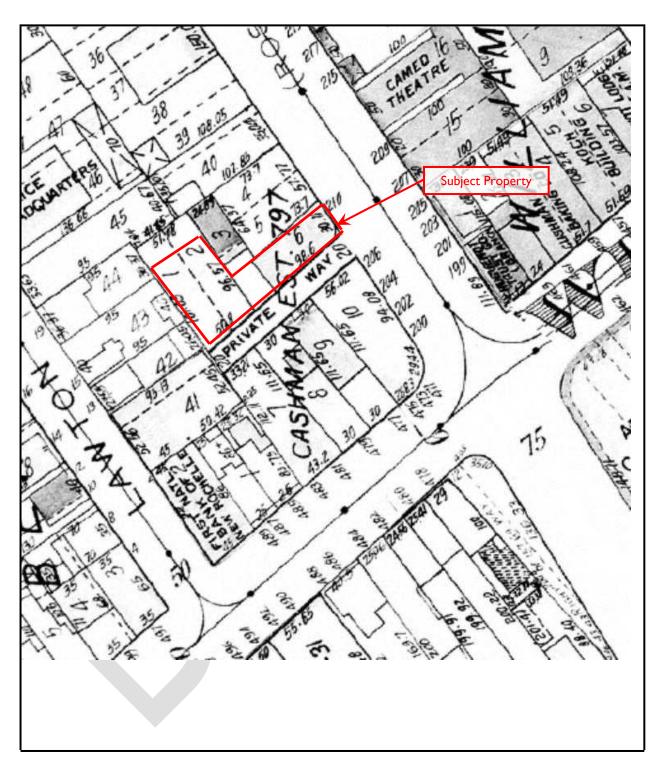

#### 2.1 OWNERSHIP AND LOCATION

According to the Westchester County Assessor's Office, the Subject Property is currently owned by 210 North Avenue LLC.

The Subject Property is located at 210 North Avenue in New Rochelle, Westchester County, New York. The Subject Property includes one irregular-shaped parcel, identified by the New Rochelle, New York Assessor's Office as Tax ID 1-229-0065, totaling approximately 0.22 acre. The Subject Property is located on the west side of North Avenue approximately 135 feet north of the intersection of North Avenue and Main Street. Figure 1 - Location Map depicts the location of the Subject Property on a street map of New Rochelle, New York. Figure 2 - Locus Map depicts the location of the Subject Property on the Mount Vernon, New York United States Geological Survey (USGS) 7.5 Minute Topographic Quadrangle. Figure 3 - Site Plan depicts the configuration of the Subject Property and adjoining properties.