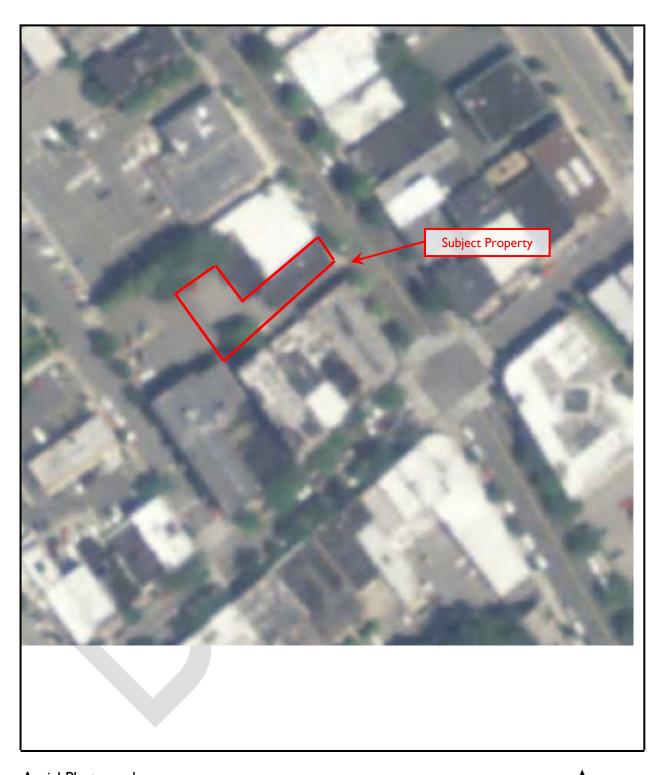

#### 2.1 OWNERSHIP AND LOCATION

According to the Westchester County Assessor's Office, the Subject Property is currently owned by 210 North Avenue LLC.

The Subject Property is located at 210 North Avenue in New Rochelle, Westchester County, New York. The Subject Property includes one irregular-shaped parcel, identified by the New Rochelle, New York Assessor's Office as Tax ID 1-229-0065, totaling approximately 0.22 acre. The Subject Property is located on the west side of North Avenue approximately 135 feet north of the intersection of North Avenue and Main Street. Figure 1 - Location Map depicts the location of the Subject Property on a street map of New Rochelle, New York. Figure 2 - Locus Map depicts the location of the Subject Property on the Mount Vernon, New York United States Geological Survey (USGS) 7.5 Minute Topographic Quadrangle. Figure 3 - Site Plan depicts the configuration of the Subject Property and adjoining properties.

# 2.2 **SUBJECT PROPERTY IMPROVEMENTS**

The Subject Property is currently improved with a two-story, single-tenant office building, with a net rentable area of approximately 6,650± square feet. There is a full basement present beneath the existing structure. The existing improvements were reportedly constructed in the 1890s and 1929 and renovated during tenant improvements to present.

The existing building is located on the northeastern portion of the property. Areas of the Subject Property surrounding the existing building include the following: an asphalt-paved parking area behind (west of the building), and an asphalt-paved alleyway located along the south side of the building.