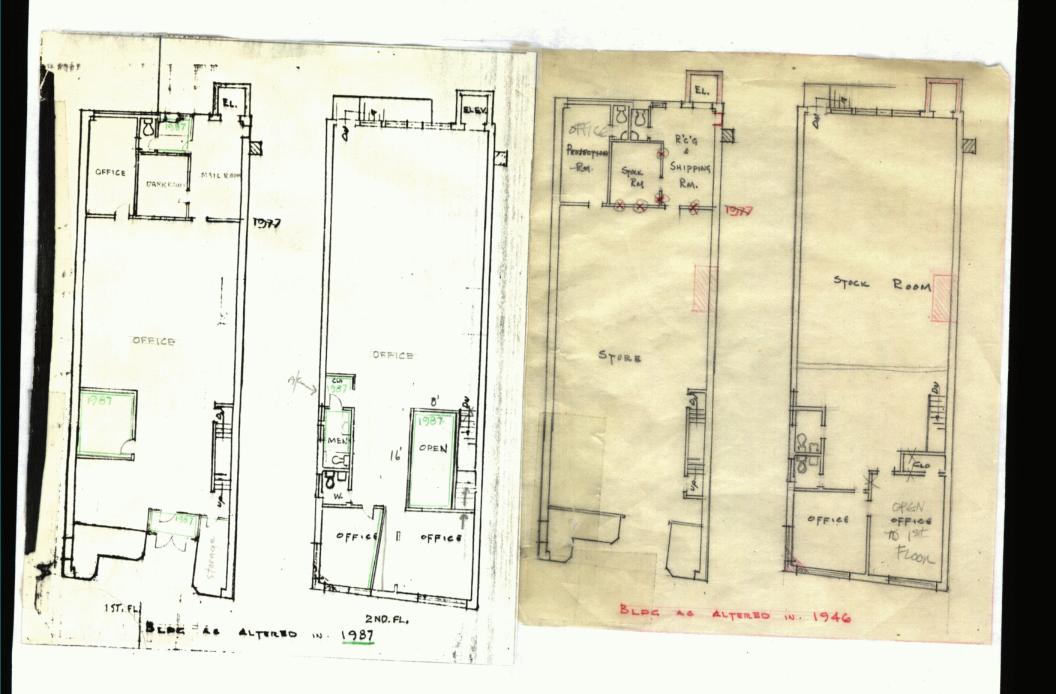

# City of New Rochelle Building Department

EBI reviewed available files regarding the Subject Property at the City of New Rochelle Building Department for information regarding past uses of the Subject Property. The original building permits and certificates of occupancy for the existing building indicate that the building was constructed in 1890 and 1929. Historic building permit cards identified historic uses of the building as including a store, storage, offices, apartments, and a restaurant. The building was moved circa 1930 (to accommodate the widening of North Avenue). In 1987, the building appears to have been re-configured to include primarily office space as well as a small darkroom.