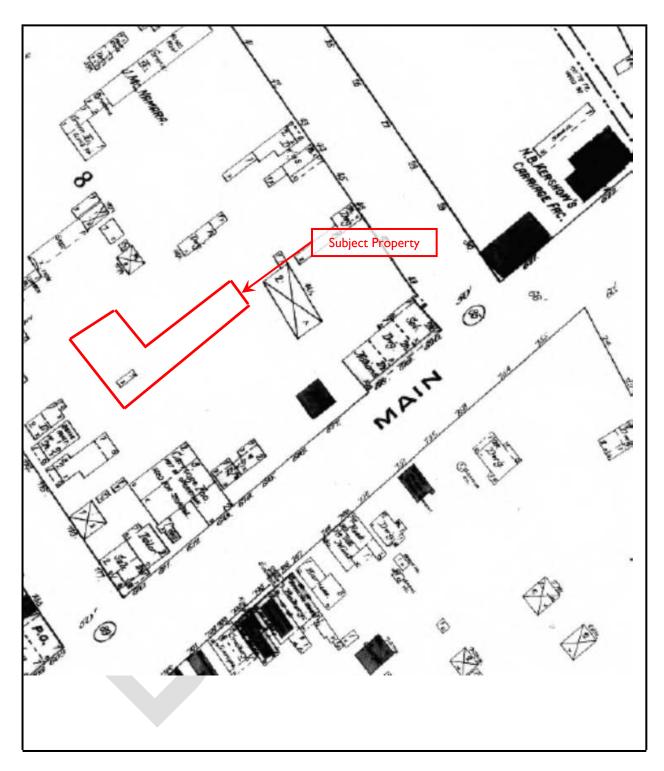

# City of New Rochelle Building Department

EBI reviewed available files regarding the Subject Property at the City of New Rochelle Building Department for information regarding past uses of the Subject Property. The original building permits and certificates of occupancy for the existing building indicate that the building was constructed in 1890 and 1929. Historic building permit cards identified historic uses of the building as including a store, storage, offices, apartments, and a restaurant. The building was moved circa 1930 (to accommodate the widening of North Avenue). In 1987, the building appears to have been re-configured to include primarily office space as well as a small darkroom.

#### 4.3 HISTORICAL USE OF THE SUBJECT PROPERTY AND ADJOINING PROPERTIES

EBI attempted to determine the history of the Subject Property dating back to 1940 or first developed use. It should be noted that data failure occurred per Section 8.3.2.3 of ASTM Standard E 1527-13. Specifically, EBI attempted to review previous reports, historical aerial photographs, city directories, fire insurance maps, topographic maps, and municipal records, and conducted interviews. It should be noted that EBI could only identify records back to 1887, at which time the Subject Property was developed. However, this data failure is not considered a significant data gap and is unlikely to affect the conclusions of this report. The following table summarizes the historical use of the Subject Property and surrounding area.