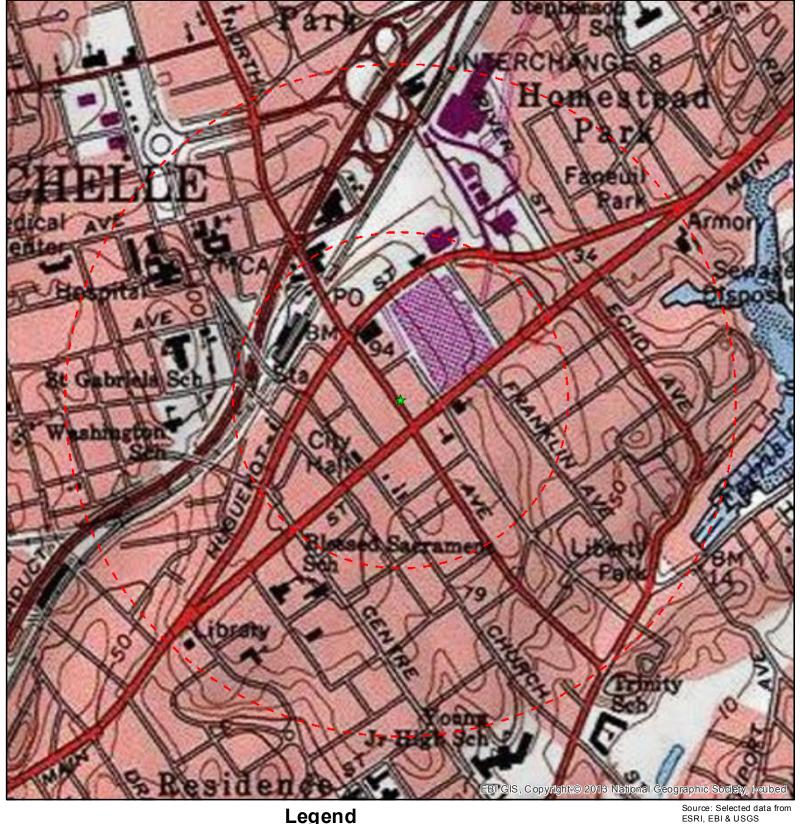

#### 2.1 OWNERSHIP AND LOCATION

According to the Westchester County Assessor's Office, the Subject Property is currently owned by 210 North Avenue LLC.

The Subject Property is located at 210 North Avenue in New Rochelle, Westchester County, New York. The Subject Property includes one irregular-shaped parcel, identified by the New Rochelle, New York Assessor's Office as Tax ID 1-229-0065, totaling approximately 0.22 acre. The Subject Property is located on the west side of North Avenue approximately 135 feet north of the intersection of North Avenue and Main Street. Figure 1 - Location Map depicts the location of the Subject Property on a street map of New Rochelle, New York. Figure 2 - Locus Map depicts the location of the Subject Property on the Mount Vernon, New York United States Geological Survey (USGS) 7.5 Minute Topographic Quadrangle. Figure 3 - Site Plan depicts the configuration of the Subject Property and adjoining properties.

#### 4.2.1 Topography

The Subject Property is located at an elevation of approximately 90 feet above mean sea level (msl). The topography of the Subject Property is relatively flat. The Subject Property is located in a relatively flat area, and the general slope of the surrounding region is to the east-northeast (see Figure 2 - Locus Map, which depicts the location of the Subject Property on the Mount Vernon, New York USGS 7.5 Minute Topographic Quadrangle).