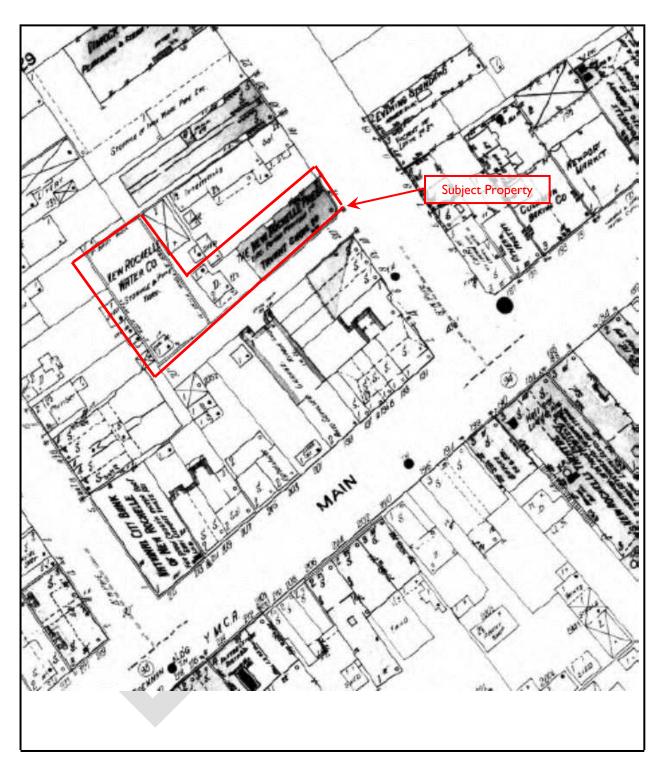

#### 4.3 HISTORICAL USE OF THE SUBJECT PROPERTY AND ADJOINING PROPERTIES

EBI attempted to determine the history of the Subject Property dating back to 1940 or first developed use. It should be noted that data failure occurred per Section 8.3.2.3 of ASTM Standard E 1527-13. Specifically, EBI attempted to review previous reports, historical aerial photographs, city directories, fire insurance maps, topographic maps, and municipal records, and conducted interviews. It should be noted that EBI could only identify records back to 1887, at which time the Subject Property was developed. However, this data failure is not considered a significant data gap and is unlikely to affect the conclusions of this report. The following table summarizes the historical use of the Subject Property and surrounding area.