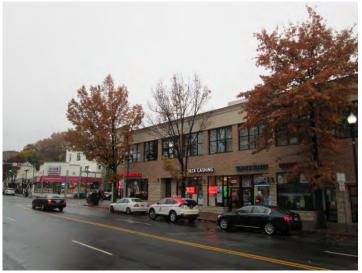

#### 2.1 OWNERSHIP AND LOCATION

According to the Westchester County Assessor's Office, the Subject Property is currently owned by 210 North Avenue LLC.

The Subject Property is located at 210 North Avenue in New Rochelle, Westchester County, New York. The Subject Property includes one irregular-shaped parcel, identified by the New Rochelle, New York Assessor's Office as Tax ID 1-229-0065, totaling approximately 0.22 acre. The Subject Property is located on the west side of North Avenue approximately 135 feet north of the intersection of North Avenue and Main Street. Figure 1 - Location Map depicts the location of the Subject Property on a street map of New Rochelle, New York. Figure 2 - Locus Map depicts the location of the Subject Property on the Mount Vernon, New York United States Geological Survey (USGS) 7.5 Minute Topographic Quadrangle. Figure 3 - Site Plan depicts the configuration of the Subject Property and adjoining properties.

# 2.2 **SUBJECT PROPERTY IMPROVEMENTS**

The Subject Property is currently improved with a two-story, single-tenant office building, with a net rentable area of approximately 6,650± square feet. There is a full basement present beneath the existing structure. The existing improvements were reportedly constructed in the 1890s and 1929 and renovated during tenant improvements to present.

# 2.3 CURRENT USE OF THE SUBJECT PROPERTY

At the time of assessment, the Subject Property was vacant. Signage on the building's front door and the site contact indicated the building was most recently occupied by The Catholic News Publishing Company and School Guide Publications for office and storage purposes. There are currently no manufacturing or industrial operations conducted at the Subject Property.

# 2.5 ADJOINING PROPERTIES

Property use in the vicinity of the Subject Property is primarily characterized by commercial development.

|       | ADJOINING PROPERTIES                                                                       |  |  |  |  |  |  |
|-------|--------------------------------------------------------------------------------------------|--|--|--|--|--|--|
| North | The Subject Property is bound to the north by a single-story, multi-tenant commercial      |  |  |  |  |  |  |
|       | building occupied by a variety store (Braddeli II) and Petland Discounts, a pet store (216 |  |  |  |  |  |  |
|       | North Avenue), as well as a parking lot (25-35 Lawton Street).                             |  |  |  |  |  |  |
| South | The Subject Property is bound to the south by an alleyway followed by several commercial   |  |  |  |  |  |  |
|       | retail/office buildings and a bank (200-206 North Avenue and 471-493 Main Street) with     |  |  |  |  |  |  |
|       | Main Street farther south.                                                                 |  |  |  |  |  |  |
| East  | The Subject Property is bound to the east by North Avenue, with commercial buildings       |  |  |  |  |  |  |
|       | beyond including Bella Beauty (207 North Avenue).                                          |  |  |  |  |  |  |
| West  | The Subject Property is bound to the west by a parking lot (13-19 Lawton Street) with      |  |  |  |  |  |  |
|       | Lawton Street beyond.                                                                      |  |  |  |  |  |  |