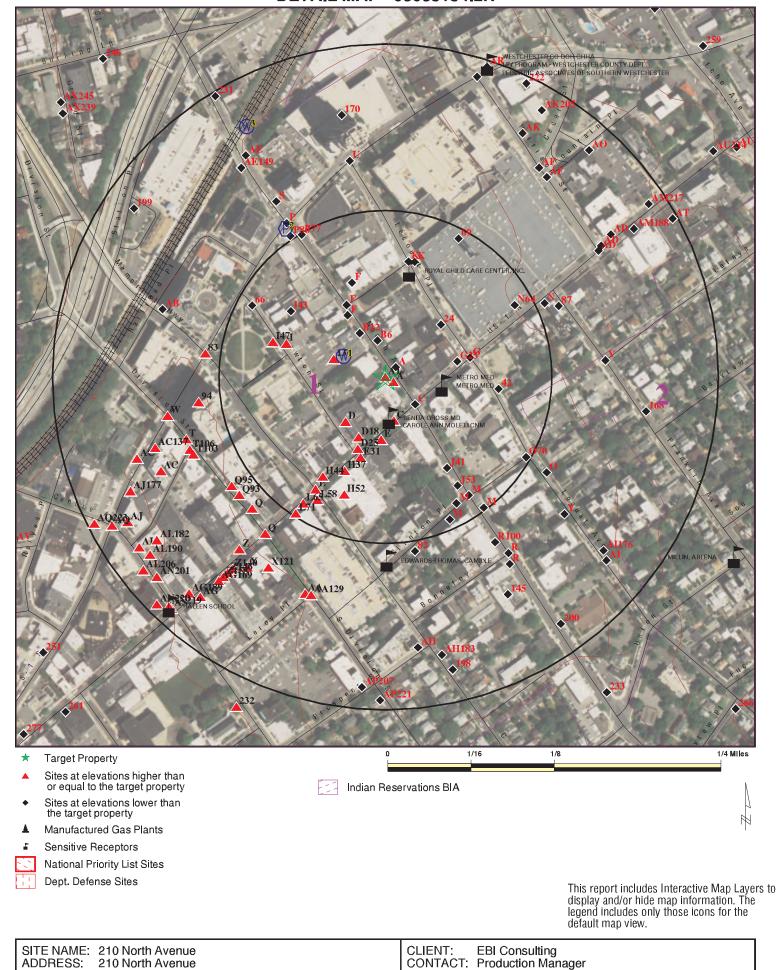

#### 2.1 OWNERSHIP AND LOCATION

According to the Westchester County Assessor's Office, the Subject Property is currently owned by 210 North Avenue LLC.

The Subject Property is located at 210 North Avenue in New Rochelle, Westchester County, New York. The Subject Property includes one irregular-shaped parcel, identified by the New Rochelle, New York Assessor's Office as Tax ID 1-229-0065, totaling approximately 0.22 acre. The Subject Property is located on the west side of North Avenue approximately 135 feet north of the intersection of North Avenue and Main Street. Figure 1 - Location Map depicts the location of the Subject Property on a street map of New Rochelle, New York. Figure 2 - Locus Map depicts the location of the Subject Property on the Mount Vernon, New York United States Geological Survey (USGS) 7.5 Minute Topographic Quadrangle. Figure 3 - Site Plan depicts the configuration of the Subject Property and adjoining properties.

# 2.5 ADJOINING PROPERTIES

Property use in the vicinity of the Subject Property is primarily characterized by commercial development.

|       | ADJOINING PROPERTIES                                                                       |  |  |  |  |  |  |
|-------|--------------------------------------------------------------------------------------------|--|--|--|--|--|--|
| North | The Subject Property is bound to the north by a single-story, multi-tenant commercial      |  |  |  |  |  |  |
|       | building occupied by a variety store (Braddeli II) and Petland Discounts, a pet store (216 |  |  |  |  |  |  |
|       | North Avenue), as well as a parking lot (25-35 Lawton Street).                             |  |  |  |  |  |  |
| South | The Subject Property is bound to the south by an alleyway followed by several commercial   |  |  |  |  |  |  |
|       | retail/office buildings and a bank (200-206 North Avenue and 471-493 Main Street) with     |  |  |  |  |  |  |
|       | Main Street farther south.                                                                 |  |  |  |  |  |  |
| East  | The Subject Property is bound to the east by North Avenue, with commercial buildings       |  |  |  |  |  |  |
|       | beyond including Bella Beauty (207 North Avenue).                                          |  |  |  |  |  |  |
| West  | The Subject Property is bound to the west by a parking lot (13-19 Lawton Street) with      |  |  |  |  |  |  |
|       | Lawton Street beyond.                                                                      |  |  |  |  |  |  |

No visual evidence of adverse environmental conditions was observed during the survey of the adjoining properties.