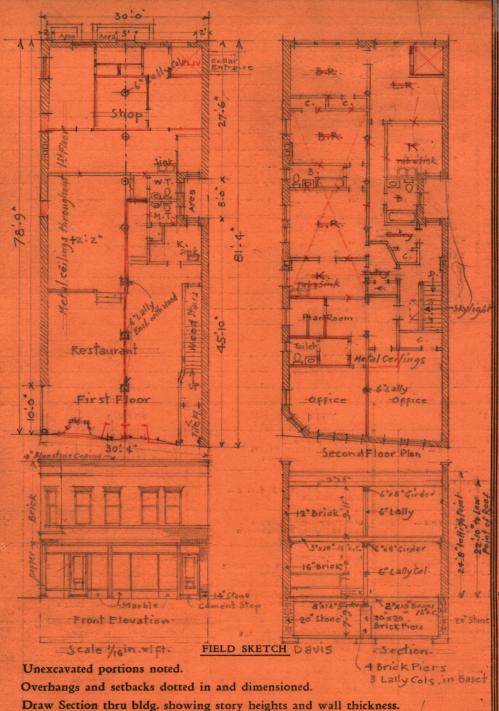

# City of New Rochelle Building Department

EBI reviewed available files regarding the Subject Property at the City of New Rochelle Building Department for information regarding past uses of the Subject Property. The original building permits and certificates of occupancy for the existing building indicate that the building was constructed in 1890 and 1929. Historic building permit cards identified historic uses of the building as including a store, storage, offices, apartments, and a restaurant. The building was moved circa 1930 (to accommodate the widening of North Avenue). In 1987, the building appears to have been re-configured to include primarily office space as well as a small darkroom.

# City of New Rochelle Fire Department

EBI reviewed available files regarding the Subject Property at the City of New Rochelle Fire Department, Fire Prevention Division. EBI identified a permit dated January 9, 1931 for installation of a 1,000-gallon fuel oil UST. A removal permit indicated the UST was removed on June 13, 2005 and a spill found during the removal was identified as Spill # 0502023. Fire Department files did not contain any documentation of the location of the UST. EBI also identified a permit dated June 10, 2005 for the two existing 275-gallon ASTs located in the building's basement.