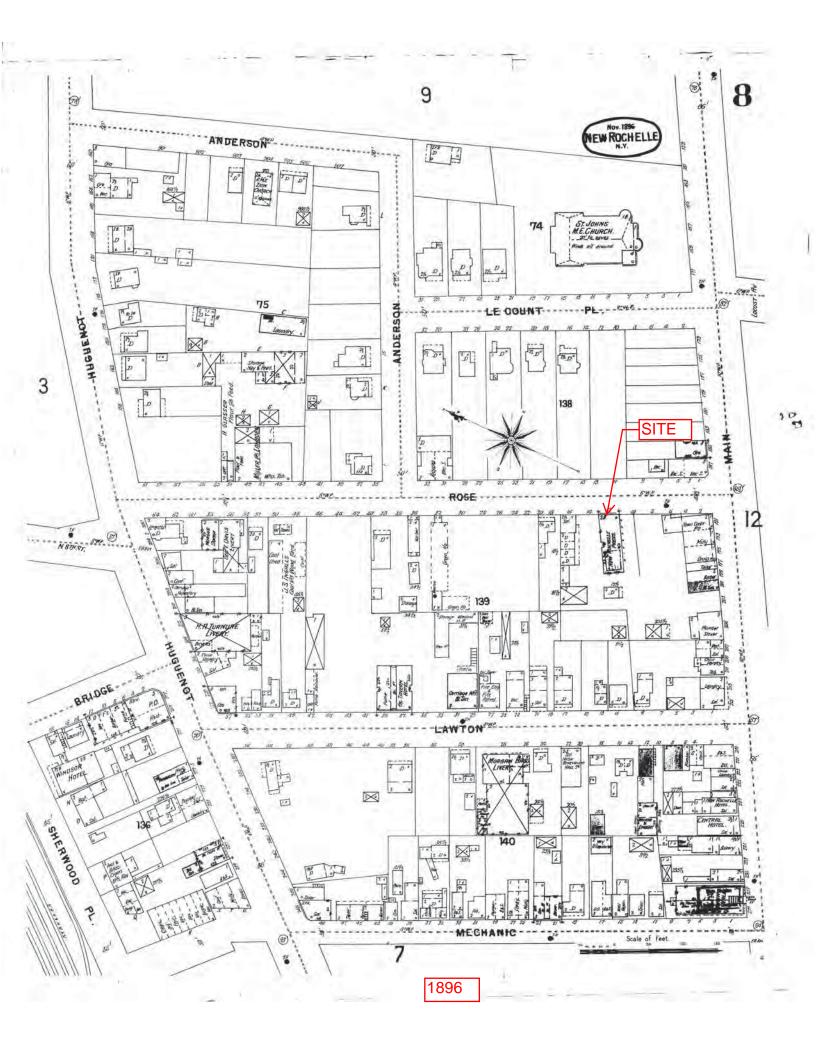

# City of New Rochelle Building Department

EBI reviewed available files regarding the Subject Property at the City of New Rochelle Building Department for information regarding past uses of the Subject Property. The original building permits and certificates of occupancy for the existing building indicate that the building was constructed in 1890 and 1929. Historic building permit cards identified historic uses of the building as including a store, storage, offices, apartments, and a restaurant. The building was moved circa 1930 (to accommodate the widening of North Avenue). In 1987, the building appears to have been re-configured to include primarily office space as well as a small darkroom.

# 2.2 **SUBJECT PROPERTY IMPROVEMENTS**

The Subject Property is currently improved with a two-story, single-tenant office building, with a net rentable area of approximately 6,650± square feet. There is a full basement present beneath the existing structure. The existing improvements were reportedly constructed in the 1890s and 1929 and renovated during tenant improvements to present.