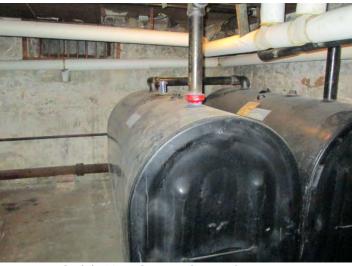

# City of New Rochelle Fire Department

EBI reviewed available files regarding the Subject Property at the City of New Rochelle Fire Department, Fire Prevention Division. EBI identified a permit dated January 9, 1931 for installation of a 1,000-gallon fuel oil UST. A removal permit indicated the UST was removed on June 13, 2005 and a spill found during the removal was identified as Spill # 0502023. Fire Department files did not contain any documentation of the location of the UST. EBI also identified a permit dated June 10, 2005 for the two existing 275-gallon ASTs located in the building's basement.