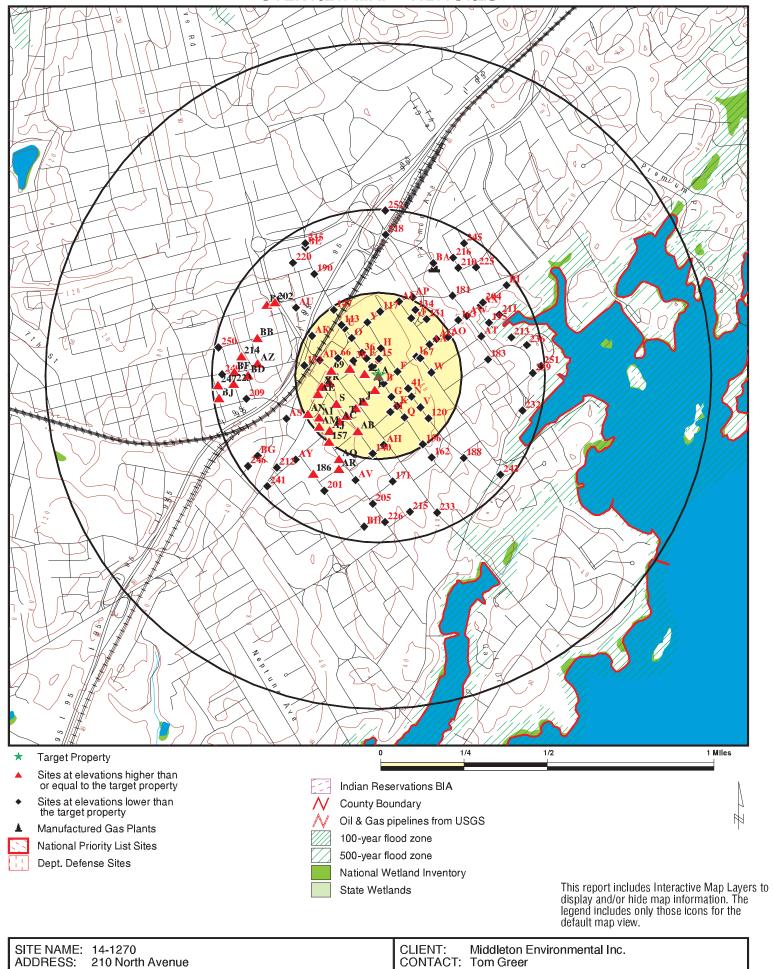

The following table provides a summary of the findings of the environmental database report. Specific properties identified within the database report are further discussed below.

| SUMMARY OF FEDERAL, STATE, AND TRIBAL AGENCY DATABASE FINDINGS |                                           |                               |                                          |  |  |  |  |
|----------------------------------------------------------------|-------------------------------------------|-------------------------------|------------------------------------------|--|--|--|--|
| Regulatory Database                                            | Approximate<br>Minimum Search<br>Distance | Subject<br>Property<br>Listed | Off-site Listings Within Search Distance |  |  |  |  |
| Federal NPL Sites                                              | 1.0 mile                                  | No                            | 0                                        |  |  |  |  |
| Federal Delisted NPL Sites                                     | 0.5 mile                                  | No                            | 0                                        |  |  |  |  |
| Federal SEMS Sites                                             | 0.5 mile                                  | No                            | 0                                        |  |  |  |  |
| Federal SEMS-ARCHIVE Sites                                     | 0.5 mile                                  | No                            | I                                        |  |  |  |  |
| Federal RCRA CORRACTS Sites                                    | 1.0 mile                                  | No                            | I                                        |  |  |  |  |
| Federal RCRA non-CORRACTS TSD Sites                            | 0.5 mile                                  | No                            | 0                                        |  |  |  |  |
| Federal RCRA Generators Sites                                  | Property & Adjoining                      | No                            | 0                                        |  |  |  |  |
| Federal Engineering / Institutional Control Sites              | 0.5 mile                                  | No                            | 0                                        |  |  |  |  |
| Federal ERNS Sites                                             | Property                                  | No                            | NA                                       |  |  |  |  |
| State and Tribal equivalent NPL / CERCLIS Sites                | 1.0 / 0.5 mile                            | No                            | 3                                        |  |  |  |  |
| State and Tribal Spills Sites                                  | Property                                  | No                            | NA                                       |  |  |  |  |
| State and Tribal Landfill or Solid Waste Disposal Sites        | 0.5 mile                                  | No                            | I                                        |  |  |  |  |
| State and Tribal Leaking Storage Tank Sites                    | 0.5 mile                                  | Yes                           | 129                                      |  |  |  |  |
| State and Tribal Registered Storage Tank Sites                 | Property & Adjoining                      | No                            | 3                                        |  |  |  |  |
| State and Tribal Engineering / Institutional Control Sites     | 0.5 mile                                  | No                            | 0                                        |  |  |  |  |
| State and Tribal Voluntary Cleanup Sites                       | 0.5 mile                                  | No                            | 0                                        |  |  |  |  |
| State and Tribal Brownfield Sites                              | 0.5 mile                                  | No                            | 4                                        |  |  |  |  |

#### State and Tribal Leaking Storage Tank Sites

Leaking Storage Tank Sites are properties where releases of hazardous substances or petroleum products from underground storage tanks (USTs) and/or aboveground storage tanks (ASTs) have been identified and reported to state, tribal, or local agencies. The Subject Property and 129 sites located within 0.5 mile of the Subject Property were identified on state or tribal Leaking Storage Tank databases. Of the listed sites, 90 sites are located greater than 0.25 mile from the Subject Property and based upon the distance, these 90 sites are considered unlikely to represent an existing release, past release, or material threat of release of hazardous substances or petroleum products on the Subject Property. Twenty-seven of the 29 LTANKS sites located within 0.25 mile of the Subject Property are listed as "closed," and based upon the current regulatory status are considered unlikely to represent an environmental concern to the Subject Property. Information regarding the Subject Property TANKS case, one adjoining closed LTANKS case, and the two active LTANKS cases located within 0.25 mile of the Subject Property is presented in the following table:

| STATE AND TRIBAL LEAKING STORAGE TANK SITES                      |                                                             |         |                                                                                                                                          |  |  |  |
|------------------------------------------------------------------|-------------------------------------------------------------|---------|------------------------------------------------------------------------------------------------------------------------------------------|--|--|--|
| Site                                                             | Distance /<br>Direction /<br>Gradient*                      | ID No.  | Regulatory Status                                                                                                                        |  |  |  |
| Catholic News Publishing<br>210 North Ave<br>New Rochelle, NY    | Subject Property                                            | 0503023 | Notification Date: 06/13/2005<br>Contaminants: No. 2 Fuel Oil<br>Media Impacted: Soil<br>Status: Closed<br>Date of Closure: 08/28/2005   |  |  |  |
| New Rochelle Public<br>Library<br>I Lawton<br>New Rochelle, NY   | 0.03 mile / West<br>/ Cross to<br>Upgradient<br>(corrected) | 1311408 | Notification Date: 03/06/2014 Contaminants: No. 2 Fuel Oil Media Impacted: Tank Test Failure – Dry Leak Status: Open Date of Closure: NA |  |  |  |
| Lawton Street Realty Corp<br>41-43 Lawton St<br>New Rochelle, NY | 0.078 mile /<br>North-<br>northwest /<br>Crossgradient      | 532284  | Notification Date: 09/07/2016 Contaminants: No. 2 Fuel Oil Media Impacted: Tank Test Failure Status: Open Date of Closure: NA            |  |  |  |

<sup>\*</sup> Presumed hydrogeologic gradient based upon regional topography

A former tenant of the Subject Property (Catholic News Publishing) is listed on the Leaking Storage Tanks (LTANKS) database with a release reported on June 13, 2005. Based upon review of the database report, Fire Department records, and a prior environmental report (Section 4.3.8), one 1,000-gallon heating oil UST was installed at the Subject Property on January 9, 1931 and removed on June 13, 2005. The tank was found to have several holes on removal and contaminated soil was observed in the excavation. The New York State Department of Environmental Conservation (NYSDEC) was notified and assigned spill number 0503023 on June 13, 2005. Approximately 49 tons of contaminated soil was removed and disposed of from the Subject Property on July 1, 2005. The NYSDEC was reportedly satisfied with the soil remediation and closed the case on August 28, 2005. Based upon the regulatory closure as granted by the NYSDEC, this is considered a historical recognized environmental condition (HREC), and no additional investigation appears warranted at this time.