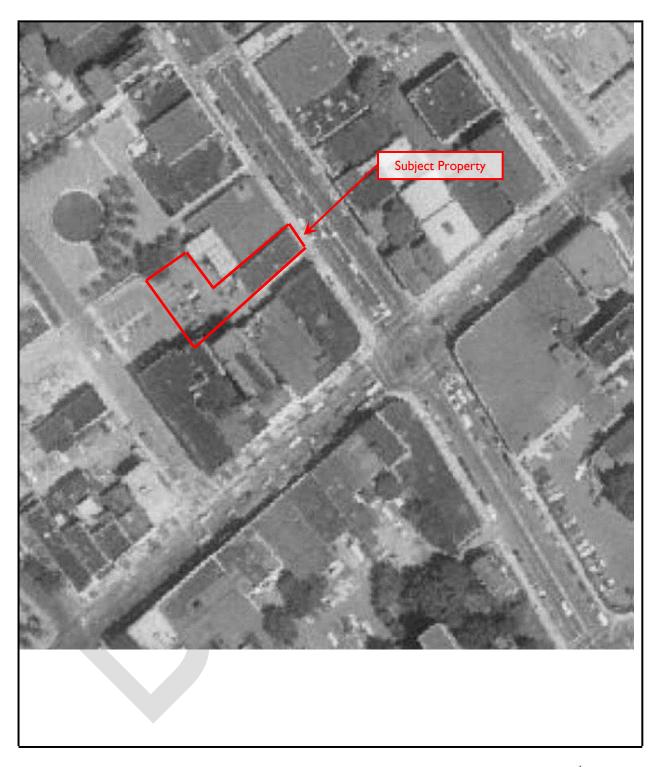

#### 2.1 OWNERSHIP AND LOCATION

According to the Westchester County Assessor's Office, the Subject Property is currently owned by 210 North Avenue LLC.

The Subject Property is located at 210 North Avenue in New Rochelle, Westchester County, New York. The Subject Property includes one irregular-shaped parcel, identified by the New Rochelle, New York Assessor's Office as Tax ID 1-229-0065, totaling approximately 0.22 acre. The Subject Property is located on the west side of North Avenue approximately 135 feet north of the intersection of North Avenue and Main Street. Figure 1 - Location Map depicts the location of the Subject Property on a street map of New Rochelle, New York. Figure 2 - Locus Map depicts the location of the Subject Property on the Mount Vernon, New York United States Geological Survey (USGS) 7.5 Minute Topographic Quadrangle. Figure 3 - Site Plan depicts the configuration of the Subject Property and adjoining properties.

#### 4.3 HISTORICAL USE OF THE SUBJECT PROPERTY AND ADJOINING PROPERTIES

EBI attempted to determine the history of the Subject Property dating back to 1940 or first developed use. It should be noted that data failure occurred per Section 8.3.2.3 of ASTM Standard E 1527-13. Specifically, EBI attempted to review previous reports, historical aerial photographs, city directories, fire insurance maps, topographic maps, and municipal records, and conducted interviews. It should be noted that EBI could only identify records back to 1887, at which time the Subject Property was developed. However, this data failure is not considered a significant data gap and is unlikely to affect the conclusions of this report. The following table summarizes the historical use of the Subject Property and surrounding area.