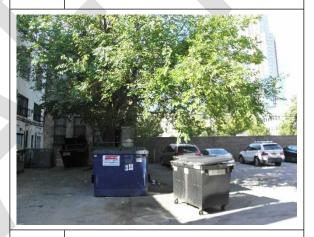

# 2.5 ADJOINING PROPERTIES

Property use in the vicinity of the Subject Property is primarily characterized by commercial development.

|       | ADJOINING PROPERTIES                                                                       |  |  |  |  |  |  |
|-------|--------------------------------------------------------------------------------------------|--|--|--|--|--|--|
| North | The Subject Property is bound to the north by a single-story, multi-tenant commercial      |  |  |  |  |  |  |
|       | building occupied by a variety store (Braddeli II) and Petland Discounts, a pet store (216 |  |  |  |  |  |  |
|       | North Avenue), as well as a parking lot (25-35 Lawton Street).                             |  |  |  |  |  |  |
| South | The Subject Property is bound to the south by an alleyway followed by several commercial   |  |  |  |  |  |  |
|       | retail/office buildings and a bank (200-206 North Avenue and 471-493 Main Street) with     |  |  |  |  |  |  |
|       | Main Street farther south.                                                                 |  |  |  |  |  |  |
| East  | The Subject Property is bound to the east by North Avenue, with commercial buildings       |  |  |  |  |  |  |
|       | beyond including Bella Beauty (207 North Avenue).                                          |  |  |  |  |  |  |
| West  | The Subject Property is bound to the west by a parking lot (13-19 Lawton Street) with      |  |  |  |  |  |  |
|       | Lawton Street beyond.                                                                      |  |  |  |  |  |  |