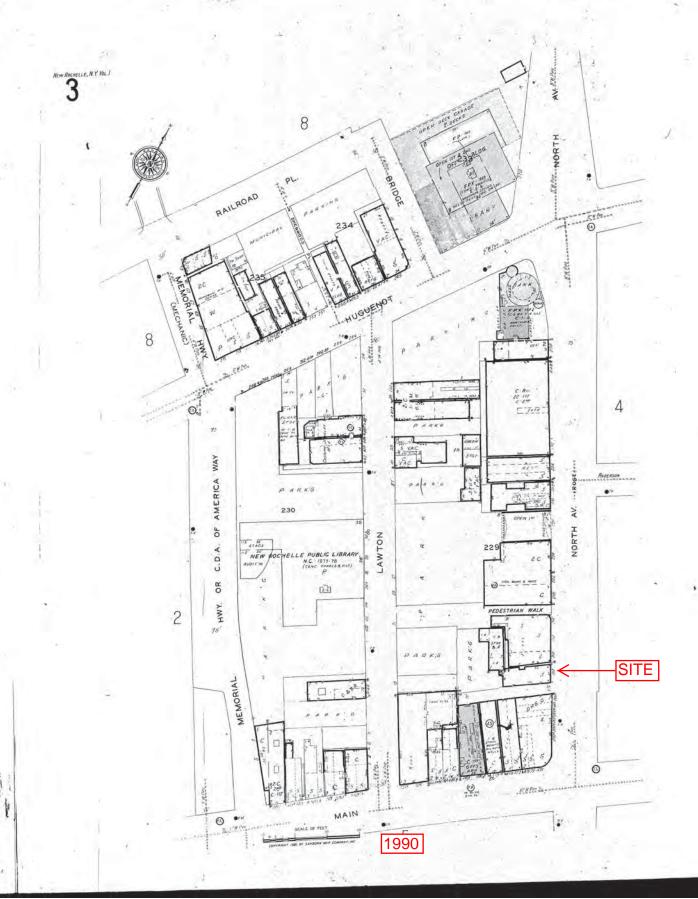

# City of New Rochelle Building Department

EBI reviewed available files regarding the Subject Property at the City of New Rochelle Building Department for information regarding past uses of the Subject Property. The original building permits and certificates of occupancy for the existing building indicate that the building was constructed in 1890 and 1929. Historic building permit cards identified historic uses of the building as including a store, storage, offices, apartments, and a restaurant. The building was moved circa 1930 (to accommodate the widening of North Avenue). In 1987, the building appears to have been re-configured to include primarily office space as well as a small darkroom.

# City of New Rochelle Fire Department

EBI reviewed available files regarding the Subject Property at the City of New Rochelle Fire Department, Fire Prevention Division. EBI identified a permit dated January 9, 1931 for installation of a 1,000-gallon fuel oil UST. A removal permit indicated the UST was removed on June 13, 2005 and a spill found during the removal was identified as Spill # 0502023. Fire Department files did not contain any documentation of the location of the UST. EBI also identified a permit dated June 10, 2005 for the two existing 275-gallon ASTs located in the building's basement.