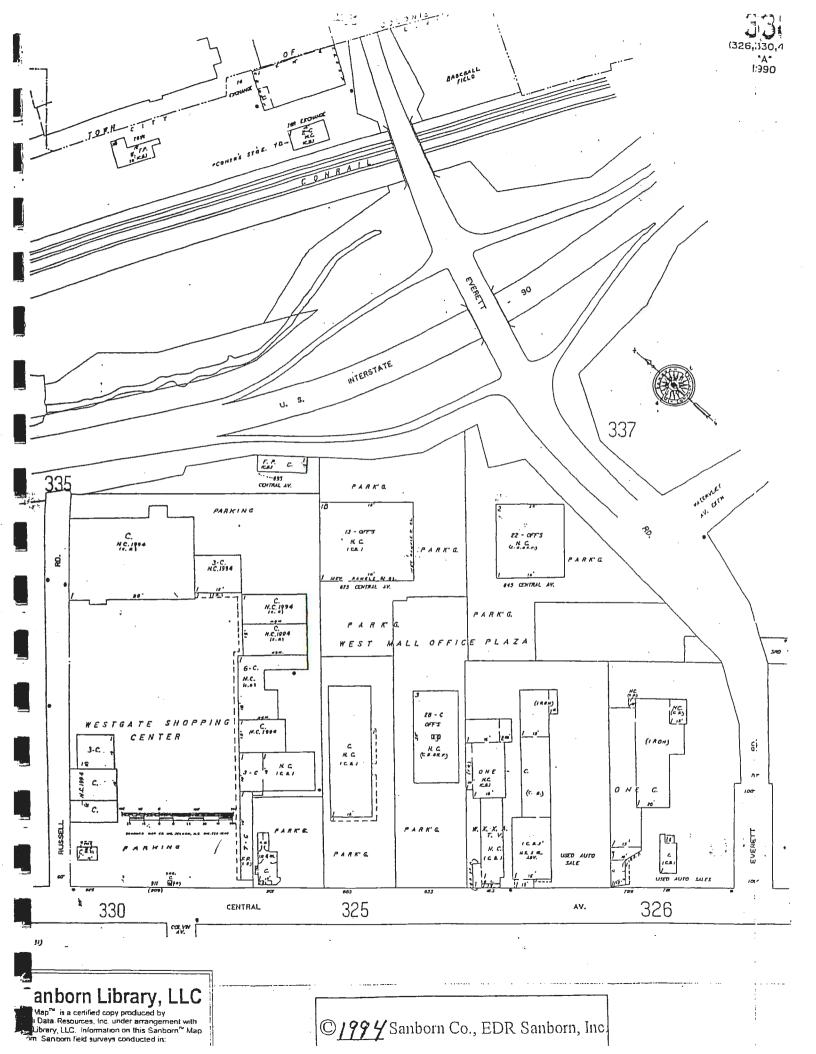

## 2.14 Surrounding Land Uses

The surrounding land uses, as identified during the site visit, are described as follows:

- Northeast Residential properties, a parking lot used by Stock Transportation for school bus parking, Colonie Business Machines, Pro Tech Automatic Lawn Sprinklers, and a Sunoco gasoline station lie to the northeast of the subject site, on the opposite side of Exchange Street.
- *Northwest* Remaining vacant lands of the First Prize Center, a fenced-in storage yard occupied by Albany RV Sales & Rentals, and Town of Colonie baseball fields are located to the northwest of the subject site.

- *Southeast* Residential areas and Everett Road lie to the southeast of the subject site.
- Southwest Railroad tracks used by ConRail and Amtrak form the southwest property boundary. The Patroon Creek and Interstate Route 90 lie to the southwest of the railroad tracks.