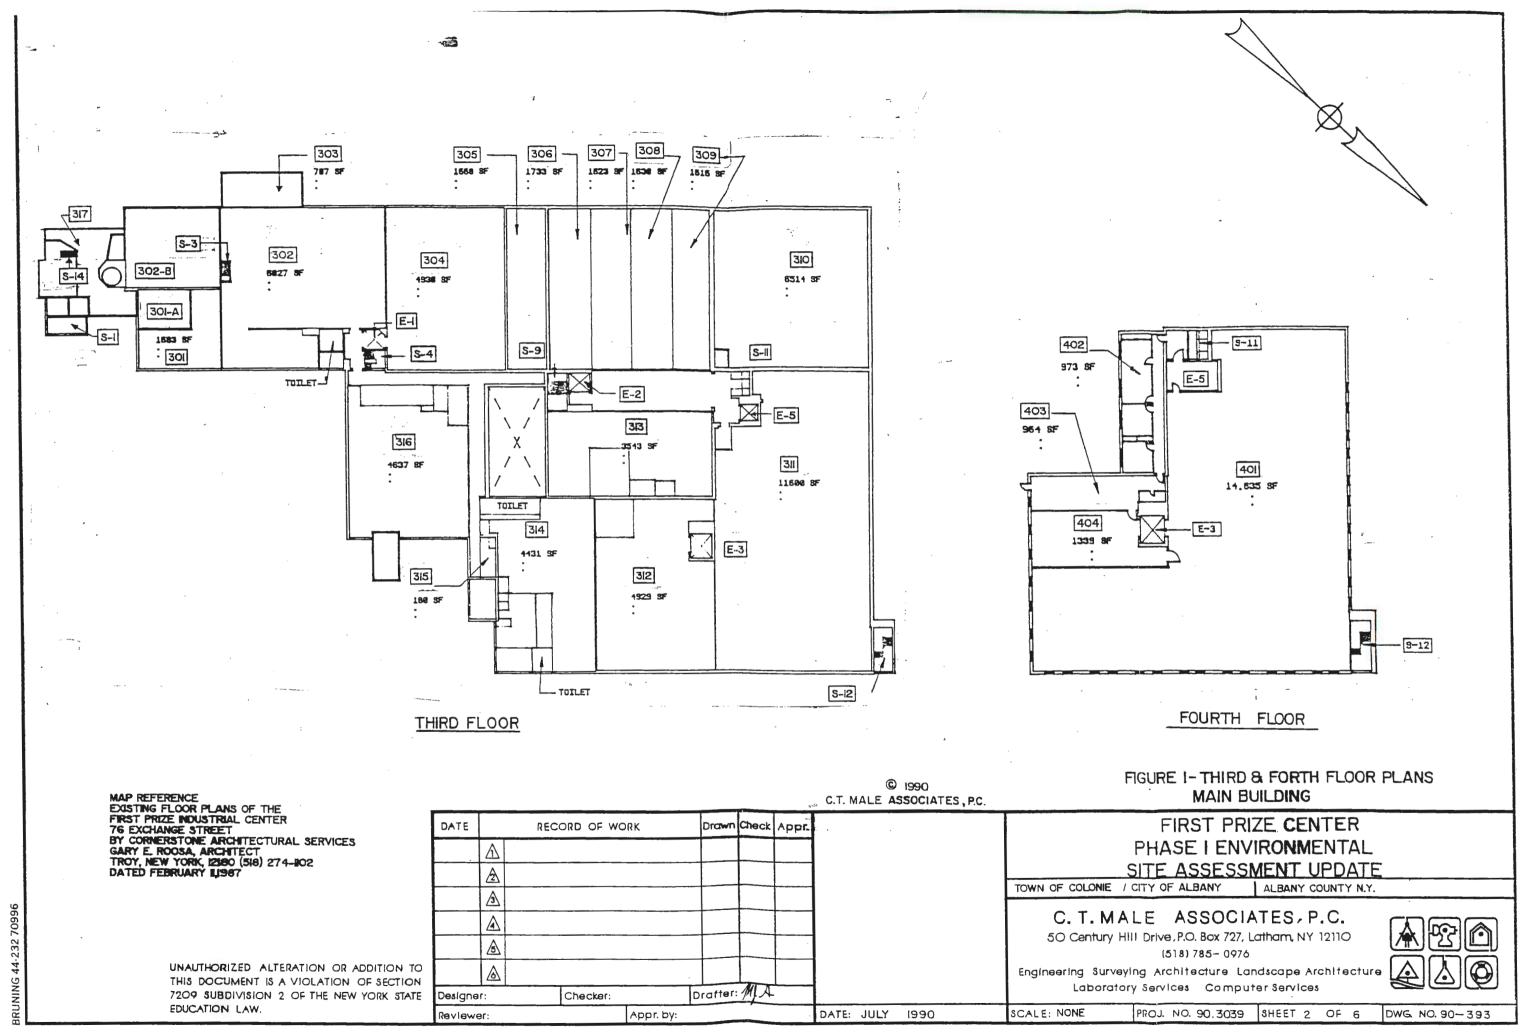

# 2.11 Site Buildings and Structures

References to "Area" numbers is taken from the floor plans of the Main Building and Outbuildings #1 and #2, which are included as Figures 16 to 20 in Appendix A (the interior layouts have changed slightly in various areas since the floor plans were prepared, and area citations are thus approximated).

ERS&H is the only tenant who occupies space on the upper (second – fourth) floors of the building. ERS&H occupies two freezer rooms on the western end of the third

floor, in which frozen food products and General Electric Silicones products (55 gallon drums) are stored.