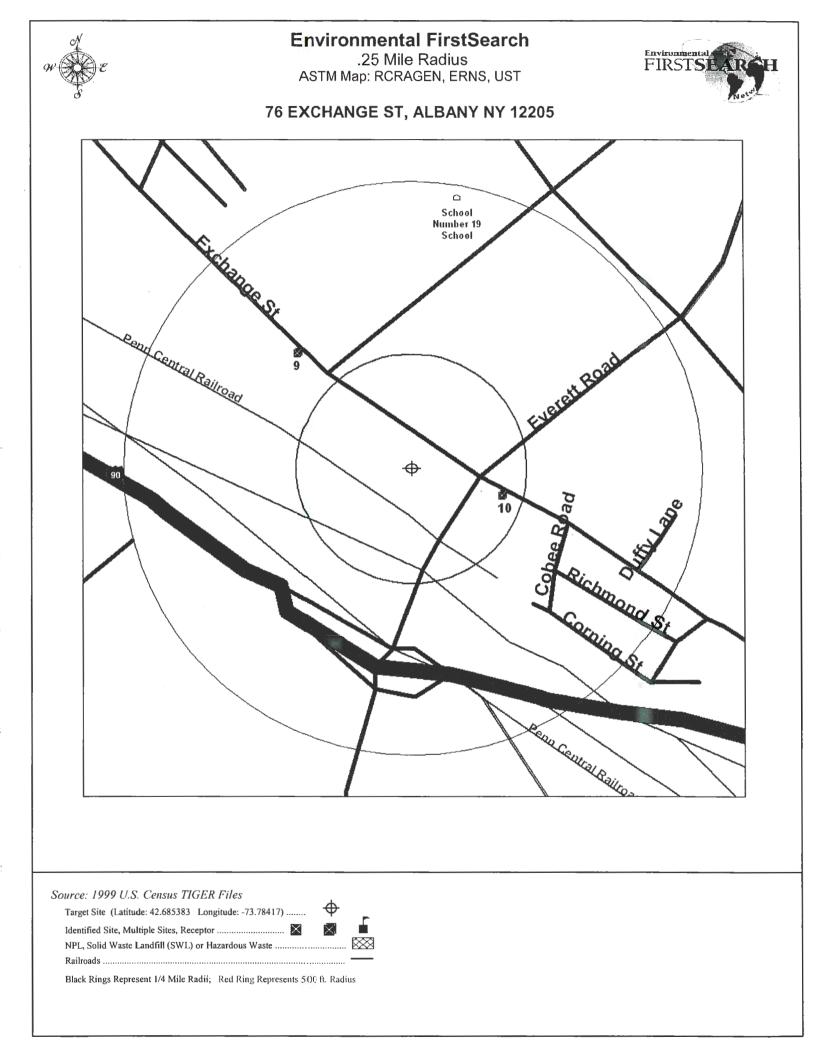

## 3.9 ASTM Federal and State Database Review

Federal and state environmental databases were reviewed in accordance with ASTM E-1527 Standards to determine if the site or nearby surrounding properties are listed on these databases. The databases were searched for the areas within the ASTM recommended search distance, unless otherwise noted. Reviewed databases are listed below and references are included in Appendix C. A copy of the environmental database report is included in Appendix D.

#### 3.9.5 Federal Emergency Response Notification System (ERNS) List

The subject site was not identified on the ERNS list.