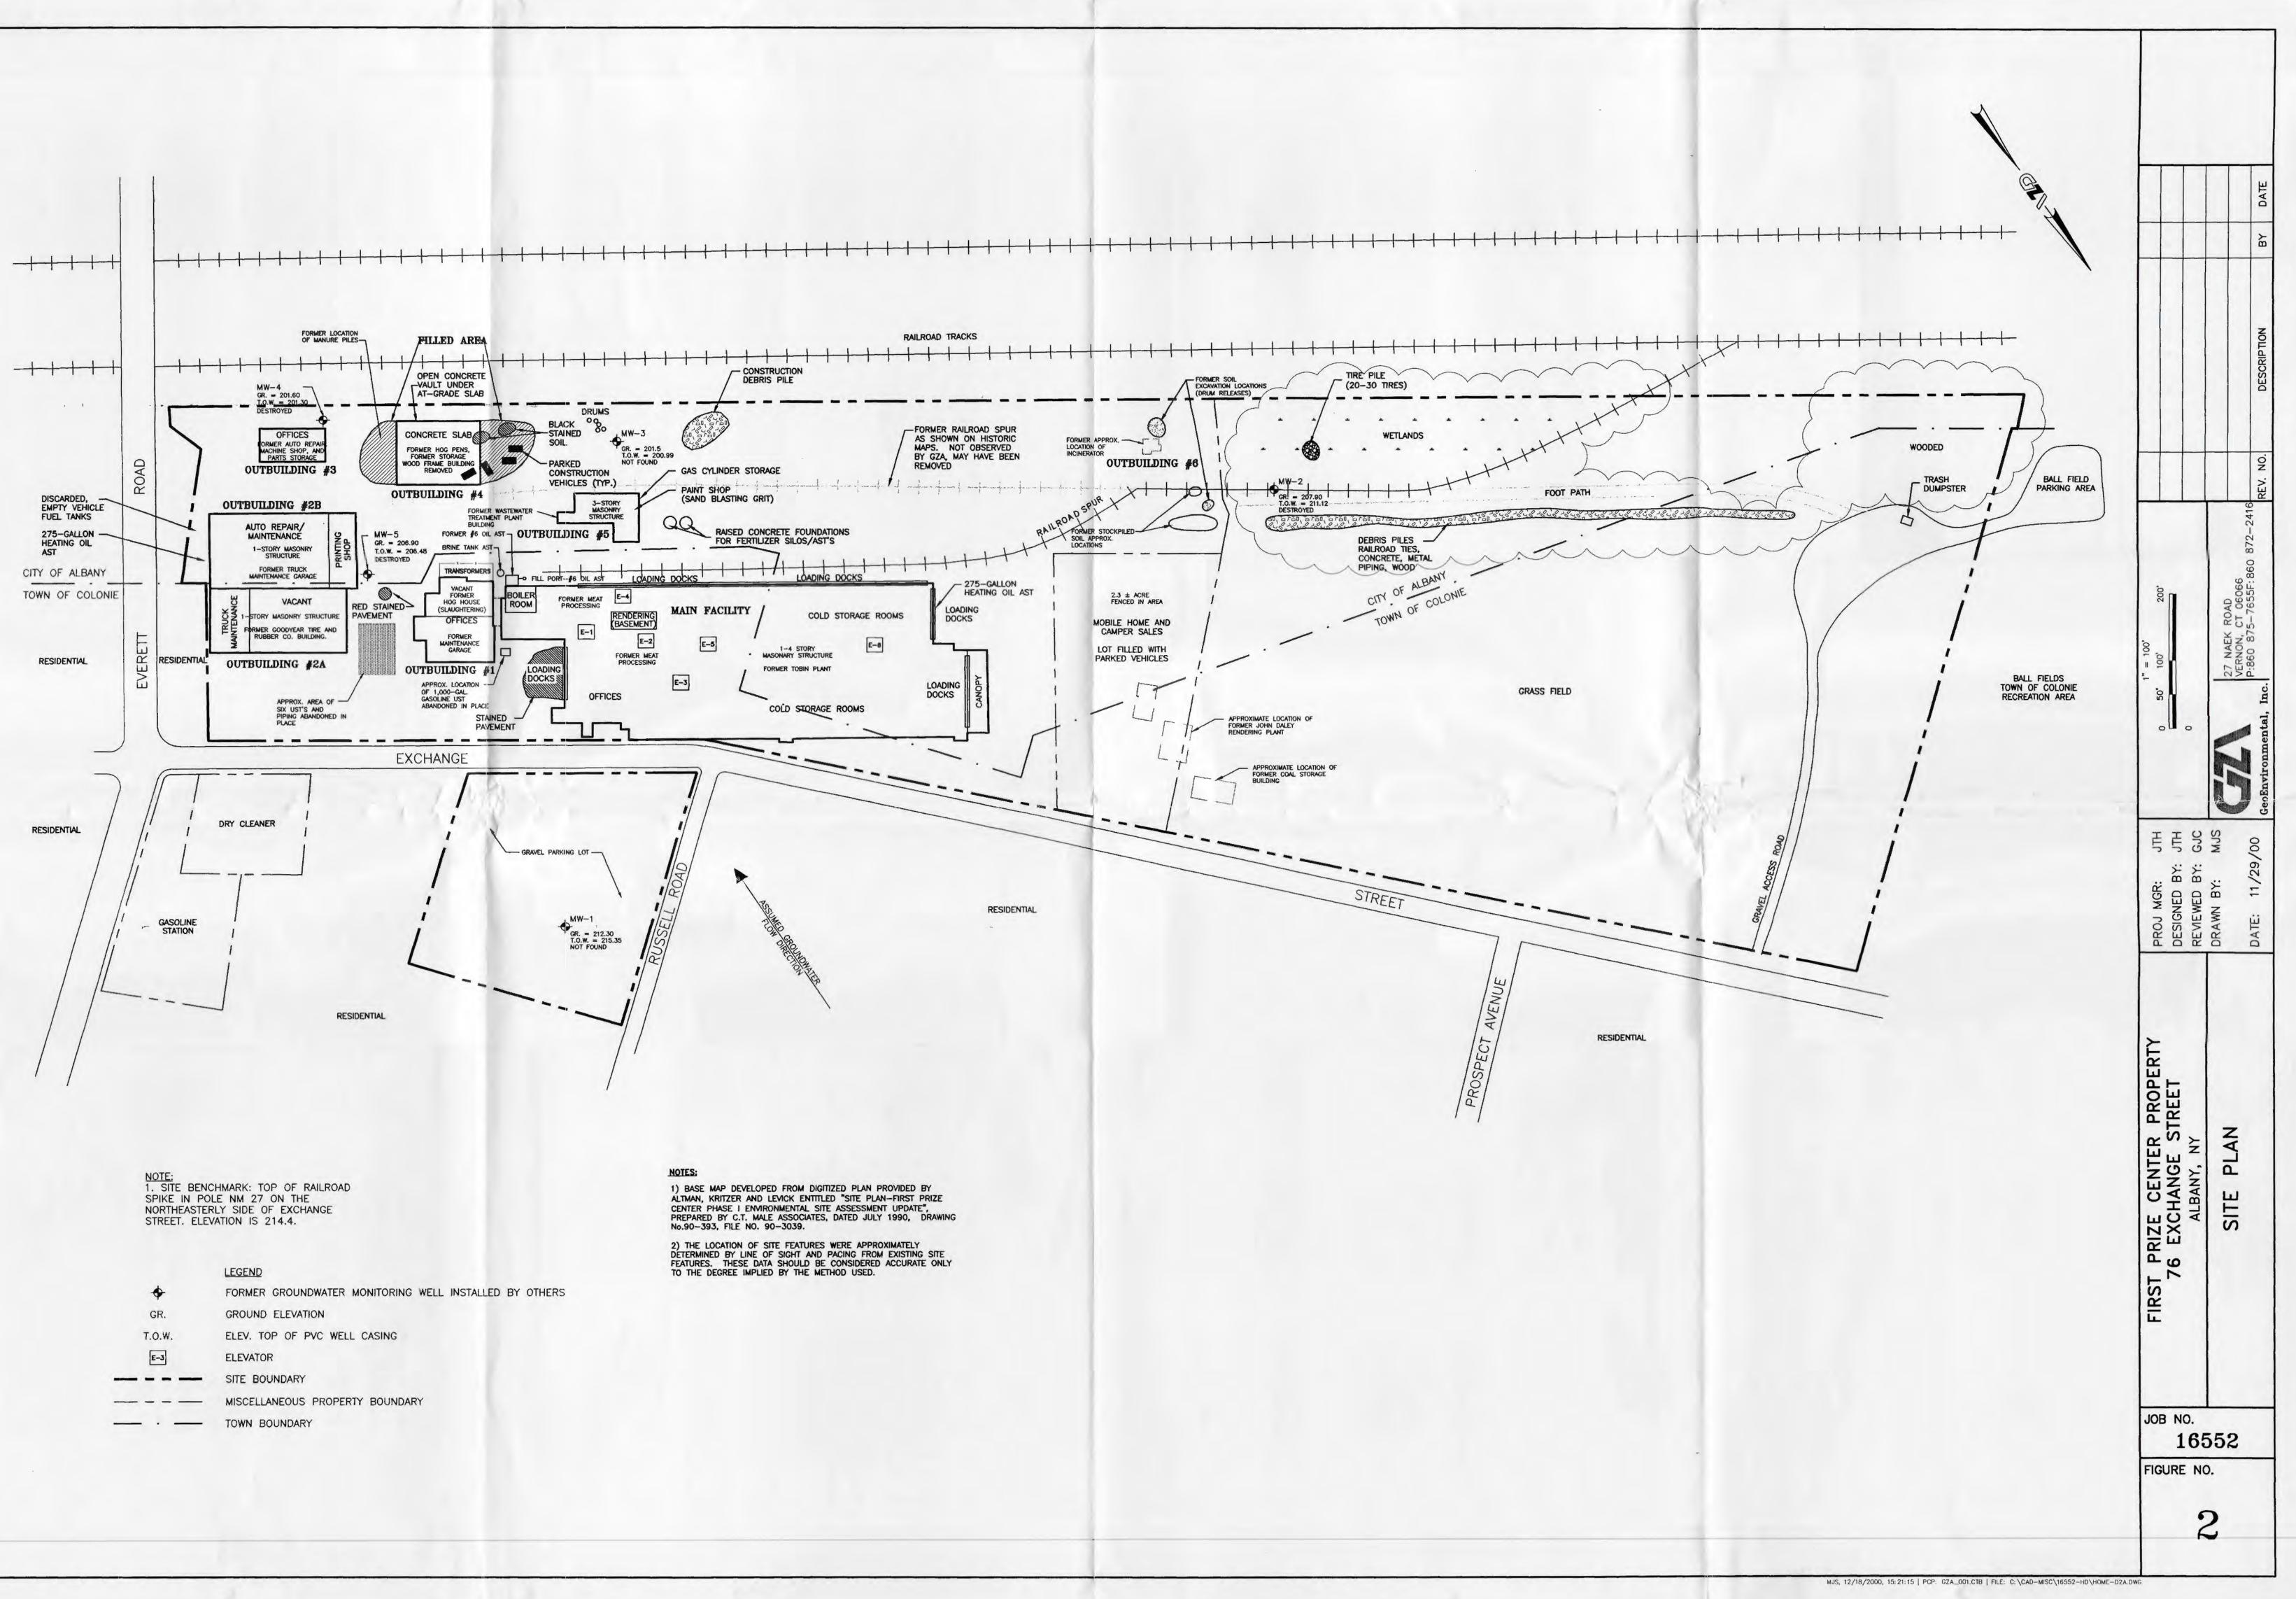

The subject site was identified on the City of Albany and Town of Colonie tax maps as being within portions of the parcels with section 53.16, block 1, lot 23.1 and section 53.59, block 1, lot 3.10. A site location map is included in Appendix A as Figure 1. A map showing the lands of the First Prize Center, as well as the boundaries for the subject site is included in Appendix A as Figure 2.

The subject site area is generally level, with a slight slope present along the southwest portion of the site down to the adjoining railroad tracks. Unpaved areas on the southwestern and western portion of the site have reportedly been filled to make nearly level topography across the site, according to the site contact. Two areas of construction fencing were observed in the southwest portion of the site, and reportedly surround catch basins which are at the lower (pre-fill) elevation (the catch basins were not observed at the time of the site visit). According to the United States Geological Survey (USGS) Topographic Map, the subject site lies at approximately 200 to 205 feet above Mean Sea Level. A site plan map depicting the lands of the First Prize Center and the portion included in the subject site is included in Appendix A as Figure 2.

# 2.11 Site Buildings and Structures

References to "Area" numbers is taken from the floor plans of the Main Building and Outbuildings #1 and #2, which are included as Figures 16 to 20 in Appendix A (the interior layouts have changed slightly in various areas since the floor plans were prepared, and area citations are thus approximated).