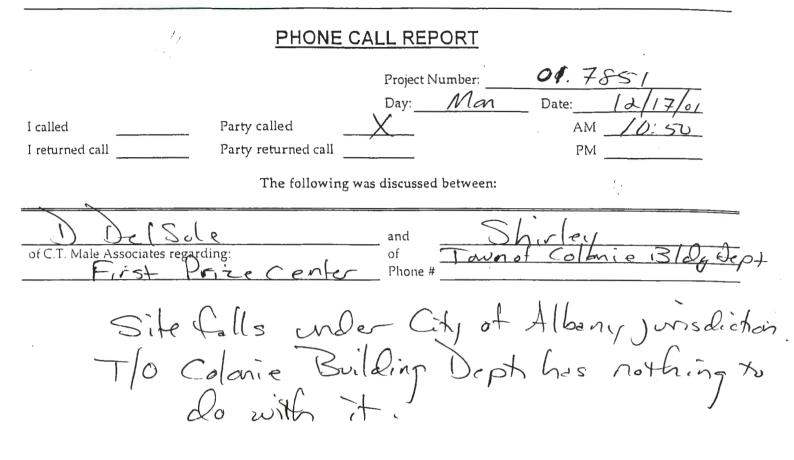

FOIL requests were submitted to the City of Albany and Town of Colonie Building Departments to determine if the Building Departments have records concerning building permits for major structures, demolition permits, violations, asbestos abatements and/or underground storage tank installation or removal permits for the site. The Town of Colonie Building Department stated that all jurisdiction for the

buildings on-site fall under Albany County. The City of Albany Building Department indicated that they did not have records pertaining to the subject site.

A FOIL request was submitted to the Albany County Clerk to obtain any records of non-compliance from the Albany County Office of Code Enforcement. At the time of this report, a response had not been received from the Office of Code Enforcement. If pertinent information is received, it will be forwarded upon receipt.