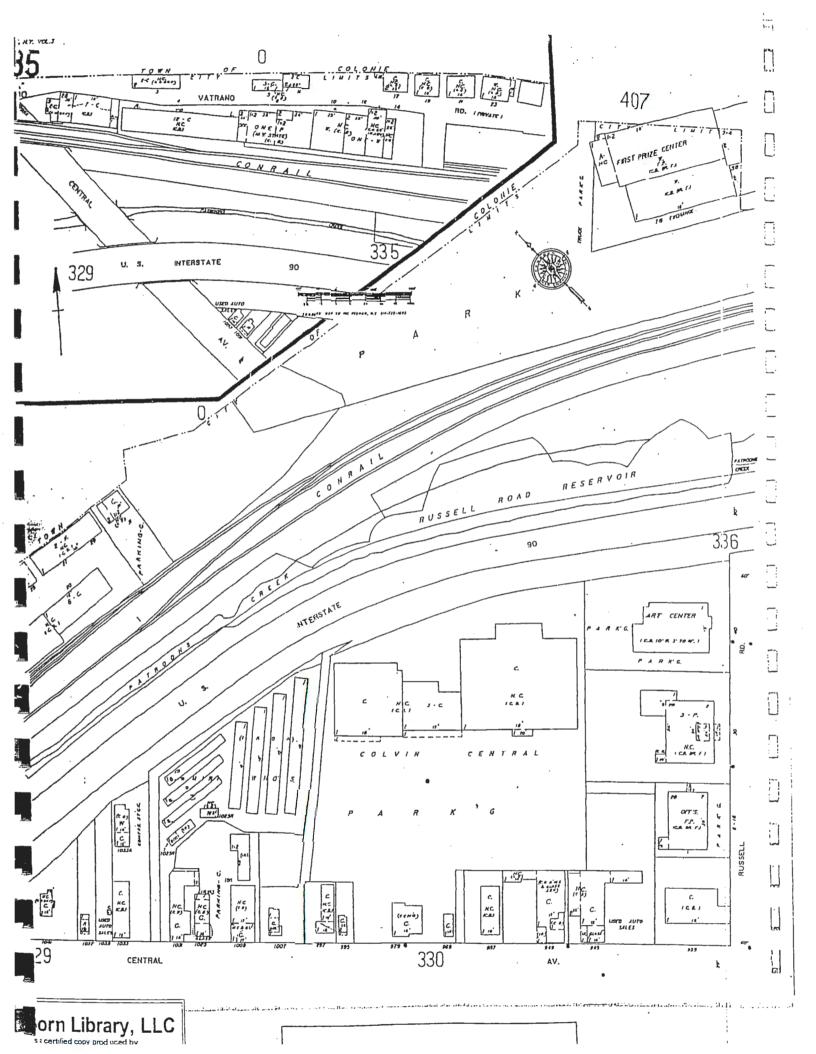

The subject site was identified on the City of Albany and Town of Colonie tax maps as being within portions of the parcels with section 53.16, block 1, lot 23.1 and section 53.59, block 1, lot 3.10. A site location map is included in Appendix A as Figure 1. A map showing the lands of the First Prize Center, as well as the boundaries for the subject site is included in Appendix A as Figure 2.

The subject site area is generally level, with a slight slope present along the southwest portion of the site down to the adjoining railroad tracks. Unpaved areas on the southwestern and western portion of the site have reportedly been filled to make nearly level topography across the site, according to the site contact. Two areas of construction fencing were observed in the southwest portion of the site, and reportedly surround catch basins which are at the lower (pre-fill) elevation (the catch basins were not observed at the time of the site visit). According to the United States Geological Survey (USGS) Topographic Map, the subject site lies at approximately 200 to 205 feet above Mean Sea Level. A site plan map depicting the lands of the First Prize Center and the portion included in the subject site is included in Appendix A as Figure 2.

## 2.13 Rights-of-Way and/or Easements (On-Site and Adjacent)

Easements for the subject site are shown on the map "Property Lines and Topographic Map of First Prize Center", prepared by Hershberg & Hershberg, dated September 20, 1988. The easements are for drainage (southern corner of the site), gas line (from Exchange Street, between Outbuilding #1 and Outbuilding #2, then between Outbuildings #4 and #5, then southwest off of the site property), and a 50' wide easement to N.Y.C.R.R. to the northwest of the Main Building (a portion of this easement appears to extend onto the adjoining properties northwest of the site).