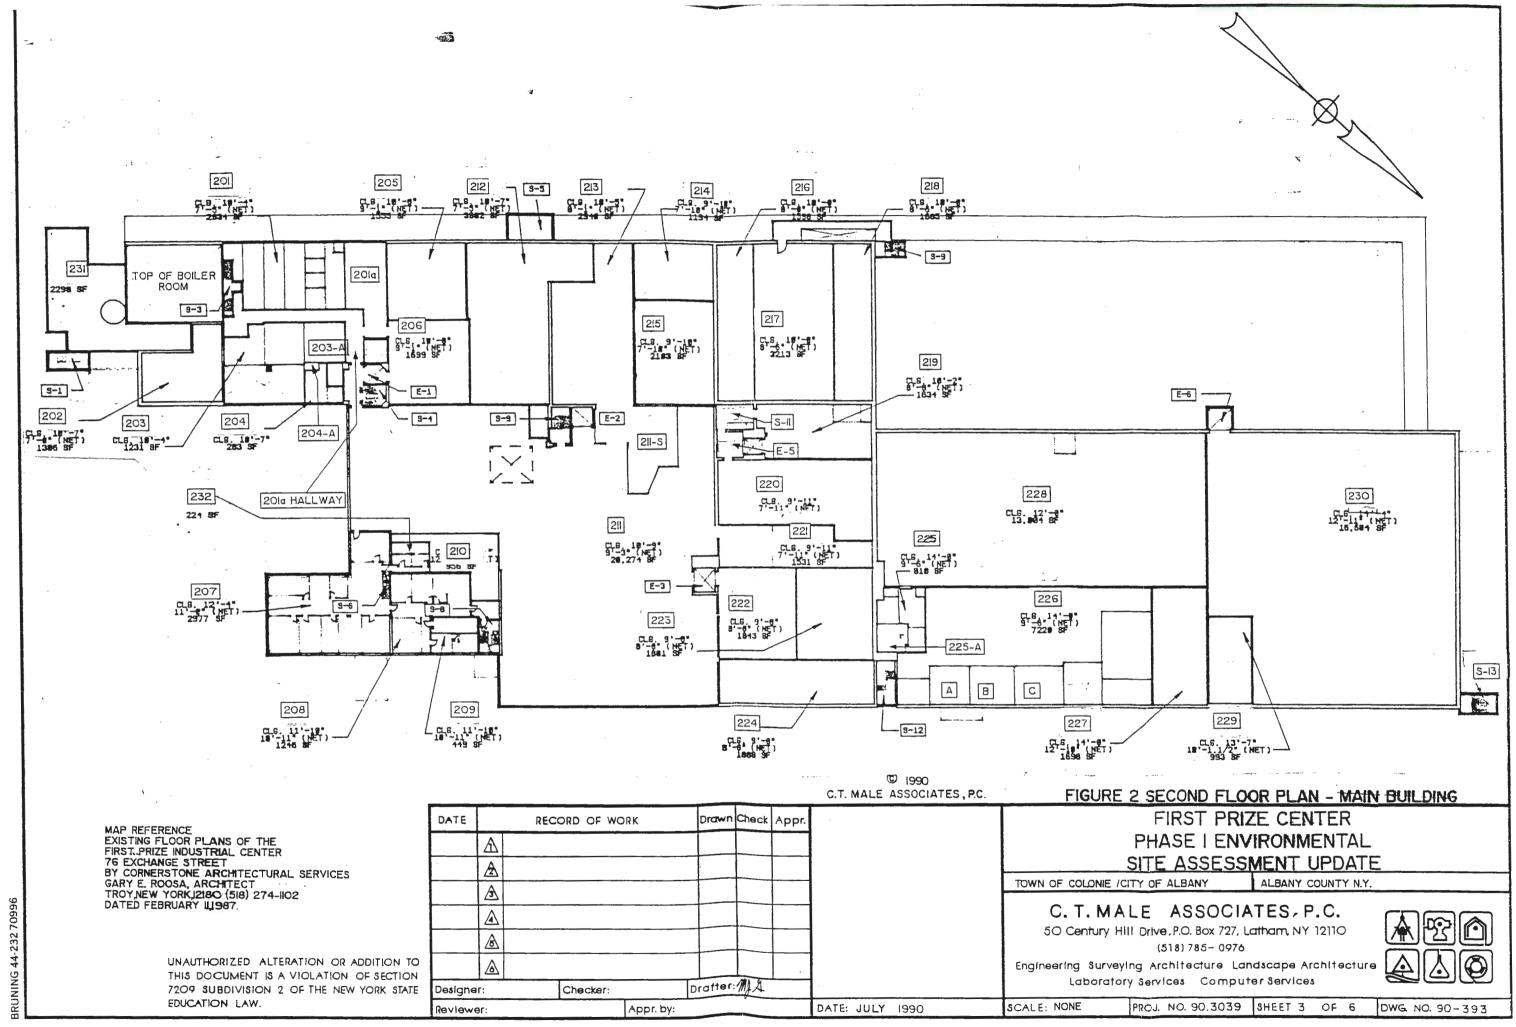

# 2.11 Site Buildings and Structures

References to "Area" numbers is taken from the floor plans of the Main Building and Outbuildings #1 and #2, which are included as Figures 16 to 20 in Appendix A (the interior layouts have changed slightly in various areas since the floor plans were prepared, and area citations are thus approximated).

ERS&H is the only tenant who occupies space on the upper (second – fourth) floors of the building. ERS&H occupies two freezer rooms on the western end of the third

floor, in which frozen food products and General Electric Silicones products (55 gallon drums) are stored.