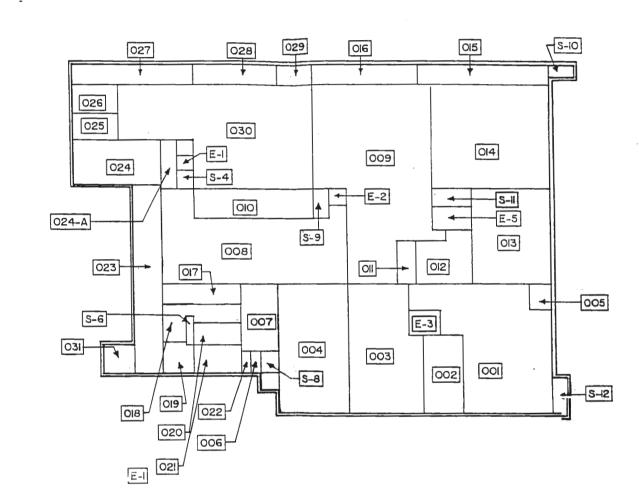

# 2.11 Site Buildings and Structures

References to "Area" numbers is taken from the floor plans of the Main Building and Outbuildings #1 and #2, which are included as Figures 16 to 20 in Appendix A (the interior layouts have changed slightly in various areas since the floor plans were prepared, and area citations are thus approximated).