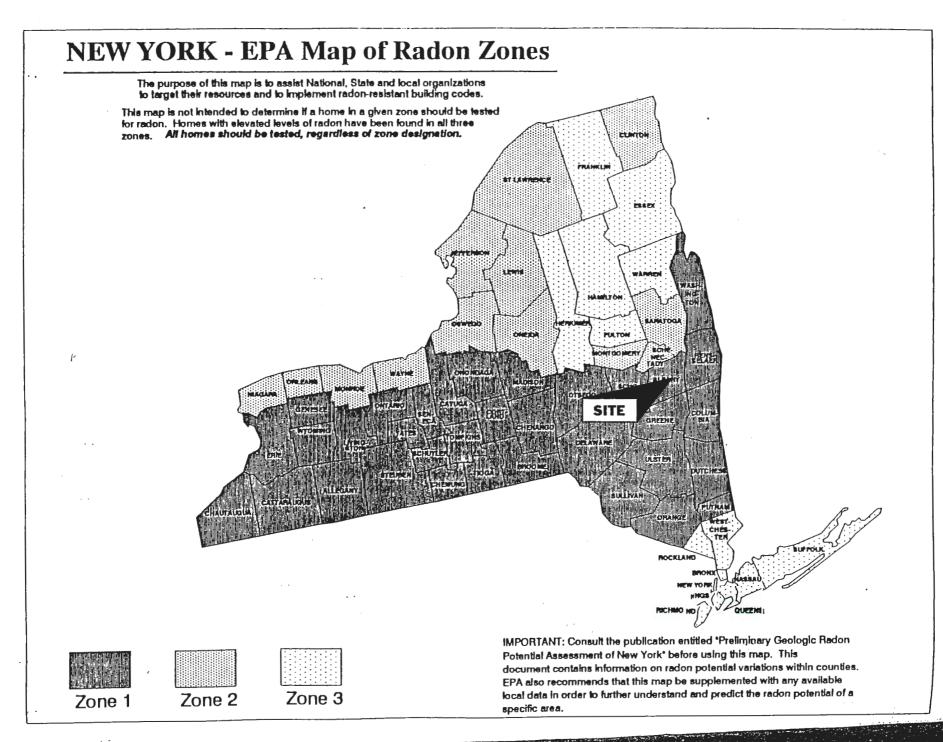

# 2.10 Radon

The Environmental Protection Agency (EPA) New York Map of Radon Zones was reviewed for the site. The site lies in Zone 1, which is defined as having an average predicted indoor radon screening potential greater than 4 pCi/L. The EPA Map of Radon Zones is included as Figure 6 in Appendix A.