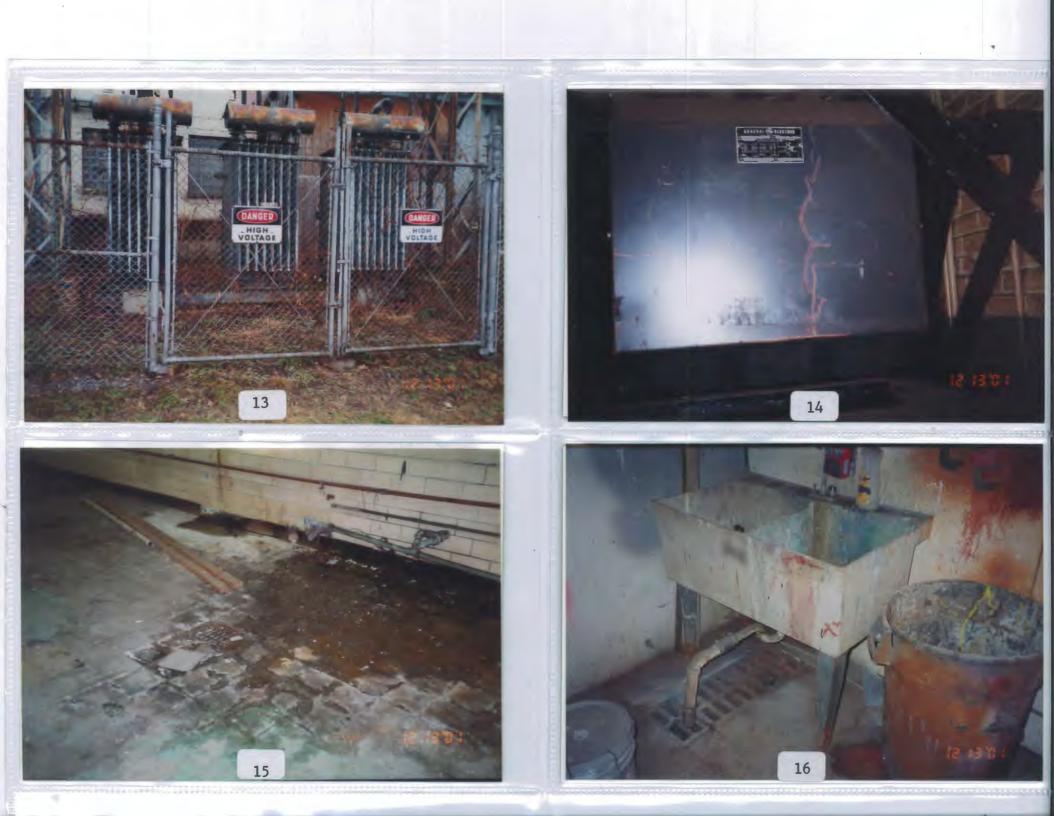

# 4.4 Transformers/Capacitors

Transformers were observed in several areas throughout the site. The following table details information available regarding the transformers observed:

| Location                                    | Description                    | Dry/Oil<br>Containing | Comments (if any)                   |
|---------------------------------------------|--------------------------------|-----------------------|-------------------------------------|
| Pole on northwest side<br>of Outbuilding #3 | 3 Pole-mounted transformers    | Oil Containing        | Non-PCB labels observed on 2 of 3.  |
| Pole on northwest side<br>of Outbuilding #2 | 3 Pole-mounted<br>transformers | Oil Containing        | No labeling relative to PCB content |

| Location                                   | Description                     | Dry/Oil<br>Containing     | Comments (if any)                                              |  |
|--------------------------------------------|---------------------------------|---------------------------|----------------------------------------------------------------|--|
| Area 109/110 of<br>Outbuilding #2A         | Wall-mounted<br>transformer     | Dry Type                  | GE Dry type QL                                                 |  |
| Southwest side of<br>Outbuilding #1        | 4 Pad mounted<br>transformers   | Oil Containing            | 3 are currently connected; 1 is spare, not currently connected |  |
| Northeast inside wall<br>of Outbuilding #5 | Wall-mounted<br>transformer     | Dry Type                  |                                                                |  |
| Area 230 of Main<br>Building               | Wall-mounted<br>transformer     | Appears to be<br>Dry Type | No labeling observed                                           |  |
| Area 316 of Main<br>Building               | Floor-mounted<br>transformer    | Dry Type<br>(reported)    | No labeling observed (reportedly less than 4 years old)        |  |
| Elevator E-5 control<br>room (Area 401)    | 6 suspended from elevator frame | Undetermined              | GE Model 600606                                                |  |
| Area 129 of Main<br>Building               | 3 floor-mounted<br>transformers | Dry Type<br>(reported)    | No labeling observed (reportedly<br>less than 4 years old)     |  |

The pad-mounted transformers on the southwest side of Outbuilding #1 were previously identified to be PCB-containing transformers (PCB content greater than or equal to 50 parts per million and less than 500 parts per million) in the report titled "Environmental Site Assessment Report, First Prize Center, City of Albany/Town of Colonie, Albany County, New York", prepared by C.T. Male Associates, P.C., and dated October 17, 1988. No indication of the potential PCB content within other oilcontaining transformers on-site is known at this time. No indications of leakage or staining were observed in the vicinity of the transformers at the facility, and all appeared to be in good condition at the time of the site visits.

## 4.5 Asbestos Containing Materials (ACM)

C.T. Male conducted an ACM survey, and prepared the document titled "Asbestos Containing Materials Survey Report First Prize Center", dated December 7, 1988 (revised December 20, 1988). This report concluded that ACM was present at that time in the Main Building, outside the Main Building, and in Outbuilding #5 in the form of thermal asbestos insulation on piping, on the boilers, on the boiler breaching, on tanks in the boiler rooms, on a No. 6 fuel oil storage tank (which has since been removed); as asbestos transite board; and as asbestos vinyl floor tiles. The report further concluded that the majority of all the thermal systems ACM present at that

time was damaged or exposed to some degree either from age, nicks, dents, moisture, water, dripping, fluids, repairs or penetrations.

It was reported in the document "Draft Phase I Environmental Site Assessment Update Report First Prize Center", prepared by C.T. Male and dated July 30, 1990 that approximately 47% of the asbestos containing insulation on piping and fittings (excluding that in the Boiler Room) had been removed, and that approximately 20% (excluding the Boiler Room) of other thermal system insulation had been removed from the facility as of April 3, 1990. This information was provided to C.T. Male by Realty Assets, Inc. at the time of the C.T. Male report and was not confirmed by C.T. Male. Pipe insulation and vinyl floor tiles were observed to be in poor condition in several areas throughout the facility at the time of the site visits.

#### 4.7.2 Building Floor Drains and Discharge Location(s)

Floor drains were observed throughout the Main Building, on each floor. Trenchtype floor drains were observed throughout Outbuilding #2, and a trench-type drain was also observed along the northeast interior wall of Outbuilding #5. The floor

drains reportedly connect to the municipal sanitary sewer system, according to the site contact. No sheens were observed on standing water within the floor drains at the time of the site visits. A rust color was observed on the standing water within the floor drain of the former RV Rentals of Albany garage in Area 108 of Outbuilding #2A, and cloudy to milky colored liquids were observed within the trench drains at Area 110 of Outbuilding #2A (Stock Transportation) and Outbuilding #5 (Mapco Enterprises) at the time of the site visits. Surficial staining consistent with oil products was observed on the concrete flooring within the garage bays of Outbuilding #2 at the time of the site visits, however, no indications of discharges to the floor drains were observed at that time.