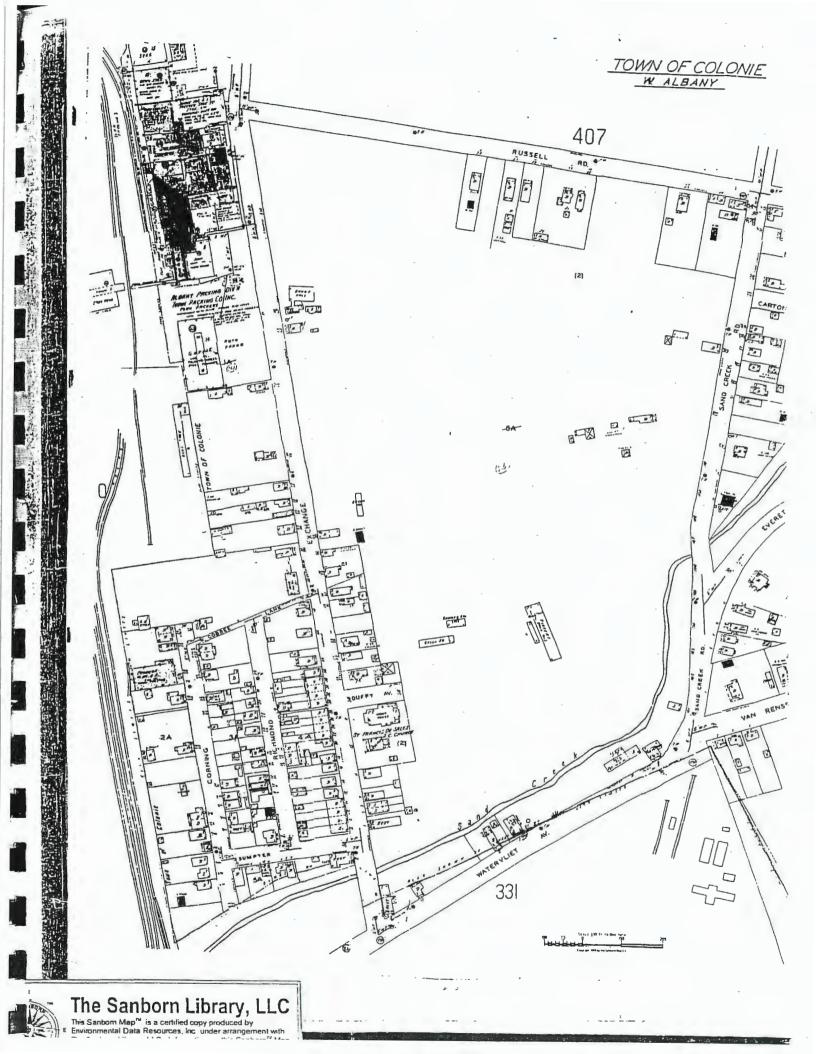

### 3.2 Sanborn Fire Insurance Maps

Sanborn Fire Insurance Maps were available for the site for the years 1908, 1935, 1951, 1966, 1989, 1992, 1993, 1994 and 1995.

The 1908 maps cover a small portion of the southeast corner of the site and does not indicate development of the site at that time. Southeast of the site, a maintenance facility for the N.Y.C. & H.R.R.R. railroad company is depicted.

The 1935 maps indicate the site was occupied by the Albany Packing Co. Inc., Pork Packers. The boiler room is clearly depicted at the same location as it is present today. The structural notes for the "box storage room" note it was asbestos clad. The connected building at the southeast end of the Main Building (Outbuilding #1) is labeled as garage. A separate building at the northwest end of the Main Building is labeled as cooperage. Several small buildings are present in the western portion of

the site. Southeast of the site shows the N.Y.C. & H.R.R.R. railroad company identified on the 1908 map.

The 1951 maps show the site was occupied by Albany Packaging Division of Tobin Packing Co., Inc. Site buildings have expanded northwest and southeast. The area east of the site is now residential.

The 1966 maps indicate that the same company was present as was in 1951. The buildings were expanded further to the northwest.

The 1989 maps show the same company is present as in 1966. Areas of the building are labeled storage, freezer storage, and shop. The current Outbuilding #2 is labeled "garage" and "maintenance", and an auto parking area is depicted on the northeast side of the building. Stock pens are depicted on the map at the current concrete pad locations (Outbuilding #4).

The 1992 maps show portions of the northwest and southeast ends of the site. The site is labeled First Prize Center. The area northwest of the site is labeled park. The 1993, 1994 and 1995 maps exhibit the same features as the 1992 maps.

Copies of the maps are included in Appendix A as Figures 7 to 15.