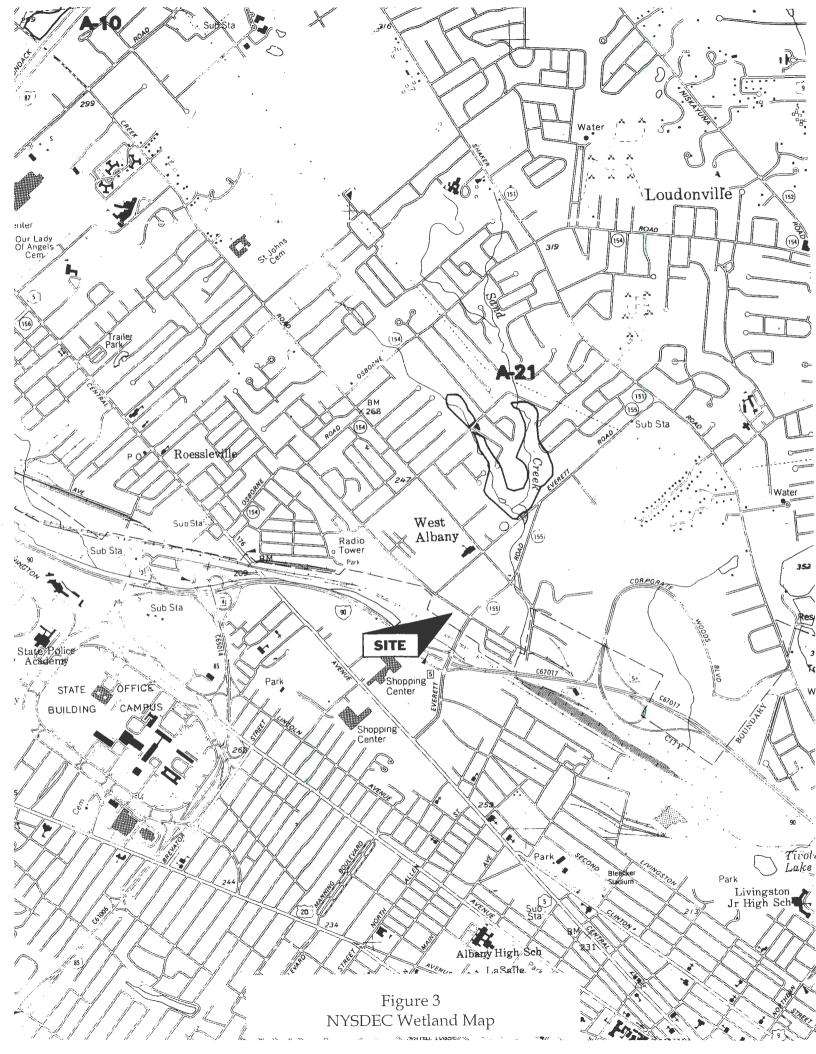

# 2.8 Wetlands

No State designated wetlands are present on the site or on adjacent parcels according to available State wetlands mapping. No Federally designated wetlands are present on the site or on adjacent parcels according to available Federal wetlands mapping. Portions of the NYSDEC and National Wetlands Inventory Maps depicting the subject site area are included in Appendix A as Figures 3 and 4, respectively.