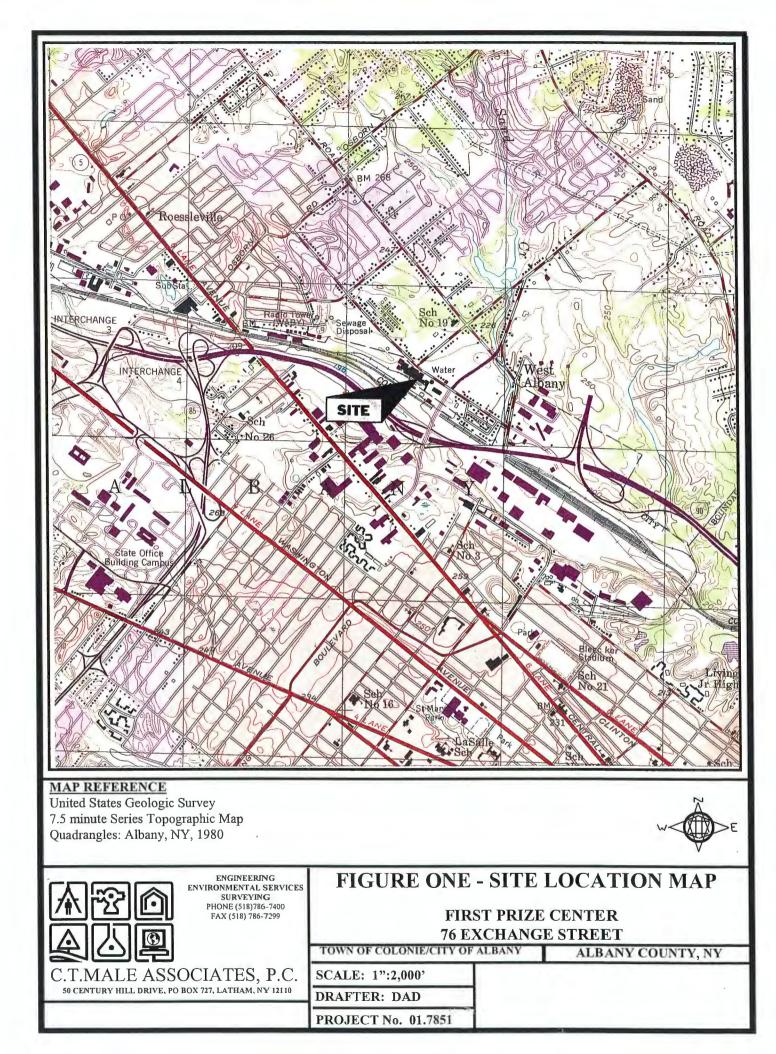

The subject site was identified on the City of Albany and Town of Colonie tax maps as being within portions of the parcels with section 53.16, block 1, lot 23.1 and section 53.59, block 1, lot 3.10. A site location map is included in Appendix A as Figure 1. A map showing the lands of the First Prize Center, as well as the boundaries for the subject site is included in Appendix A as Figure 2.

The subject site area is generally level, with a slight slope present along the southwest portion of the site down to the adjoining railroad tracks. Unpaved areas on the southwestern and western portion of the site have reportedly been filled to make nearly level topography across the site, according to the site contact. Two areas of construction fencing were observed in the southwest portion of the site, and reportedly surround catch basins which are at the lower (pre-fill) elevation (the catch basins were not observed at the time of the site visit). According to the United States Geological Survey (USGS) Topographic Map, the subject site lies at approximately 200 to 205 feet above Mean Sea Level. A site plan map depicting the lands of the First Prize Center and the portion included in the subject site is included in Appendix A as Figure 2.