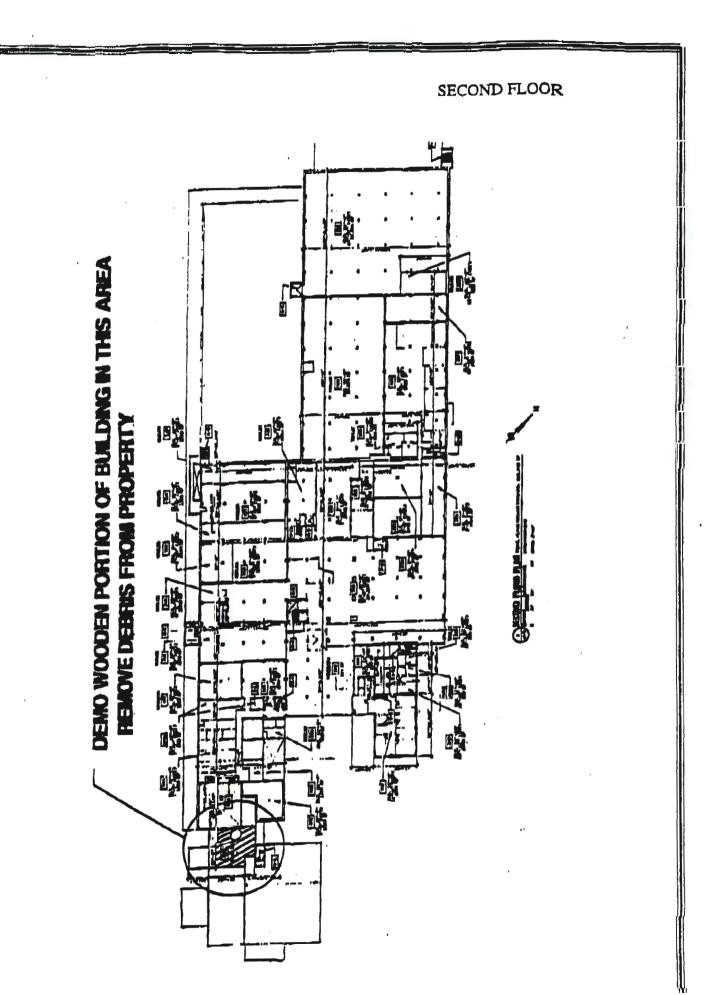

# 2.11 Site Buildings and Structures

References to "Area" numbers is taken from the floor plans of the Main Building and Outbuildings #1 and #2, which are included as Figures 16 to 20 in Appendix A (the interior layouts have changed slightly in various areas since the floor plans were prepared, and area citations are thus approximated).

The north/northeast portion of the site is covered by the Main Building. This building is a two to four story masonry building that was initially developed as a slaughterhouse and meat (pork products) processing plant. The building is currently used for a combination of office space, dry storage, cold storage, freezer space, an artist studio, and classrooms. Areas within the southern portion of the building have been closed as "unusable areas" as required by the Albany County Office of Code Enforcement, and are segregated from the remainder of the building by firewalls rated for two hours. This work was performed in accordance with approved plans and specifications filed with Albany County Office of Code Enforcement (Building Permit 174 issued August 31, 2000), and a Certificate of Compliance was received from the Albany County Office of Code Enforcement on December 21, 2000 (included within Appendix C). Access to the closed portions of the building was not provided at the time of the site visits.