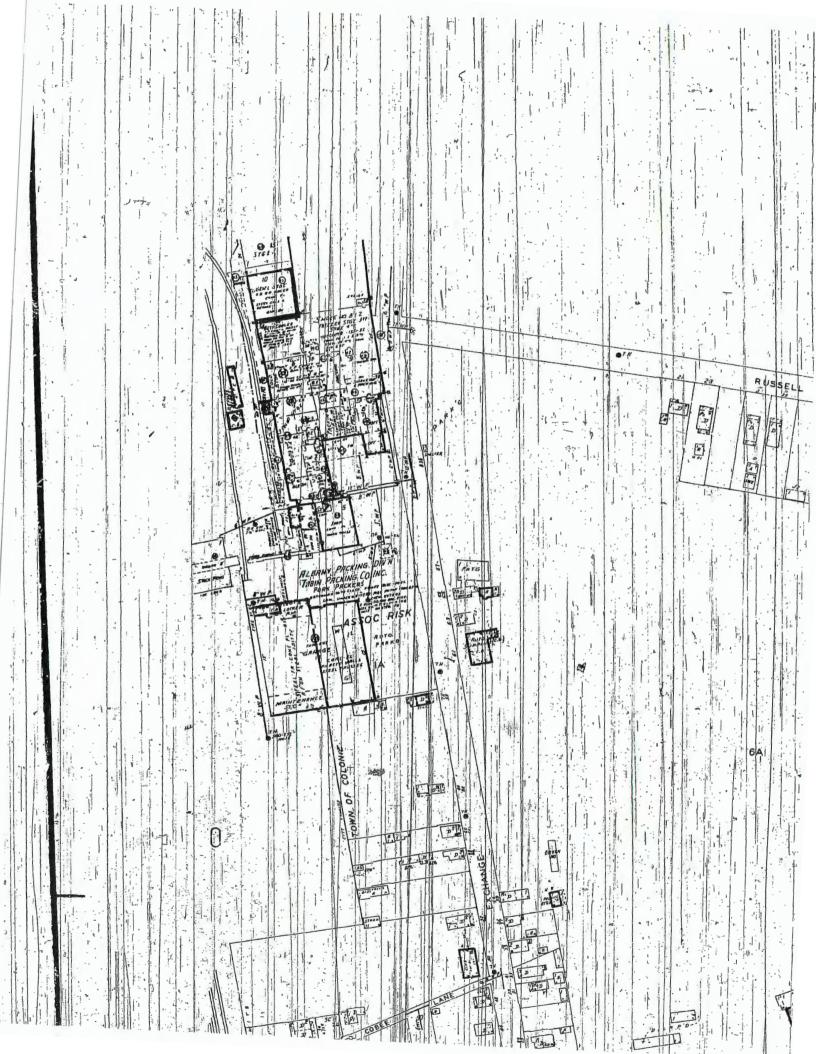

# 2.1 Site Location

The First Prize Center site is located on the southwest side of the intersection of Exchange Street and Everett Road and on the west side of Exchange Street in the City of Albany and Town of Colonie, Albany County, New York. The area occupied by the lands of the First Prize Center totals approximately 38 acres. The portion of the lands of the First Prize Center investigated as part of this assessment incorporate approximately 15.25 acres on the eastern, southeastern, south and southwestern portions of the lands of the First Prize Center, according to the site contact. This area will be referred to throughout this report as "the site", and/or "the subject site", while the entire 38 acres will be referred to as "the lands of the First Prize Center." The lands of the First Prize Center were included in previous reports, however, for the purposes of this assessment, only those areas indicated by the site contact (i.e., the 15.25 acree area) are included in the subject site.

The subject site was identified on the City of Albany and Town of Colonie tax maps as being within portions of the parcels with section 53.16, block 1, lot 23.1 and section 53.59, block 1, lot 3.10. A site location map is included in Appendix A as Figure 1. A map showing the lands of the First Prize Center, as well as the boundaries for the subject site is included in Appendix A as Figure 2.

The subject site area is generally level, with a slight slope present along the southwest portion of the site down to the adjoining railroad tracks. Unpaved areas on the southwestern and western portion of the site have reportedly been filled to make nearly level topography across the site, according to the site contact. Two areas of construction fencing were observed in the southwest portion of the site, and reportedly surround catch basins which are at the lower (pre-fill) elevation (the catch basins were not observed at the time of the site visit). According to the United States Geological Survey (USGS) Topographic Map, the subject site lies at approximately 200 to 205 feet above Mean Sea Level. A site plan map depicting the lands of the First Prize Center and the portion included in the subject site is included in Appendix A as Figure 2.