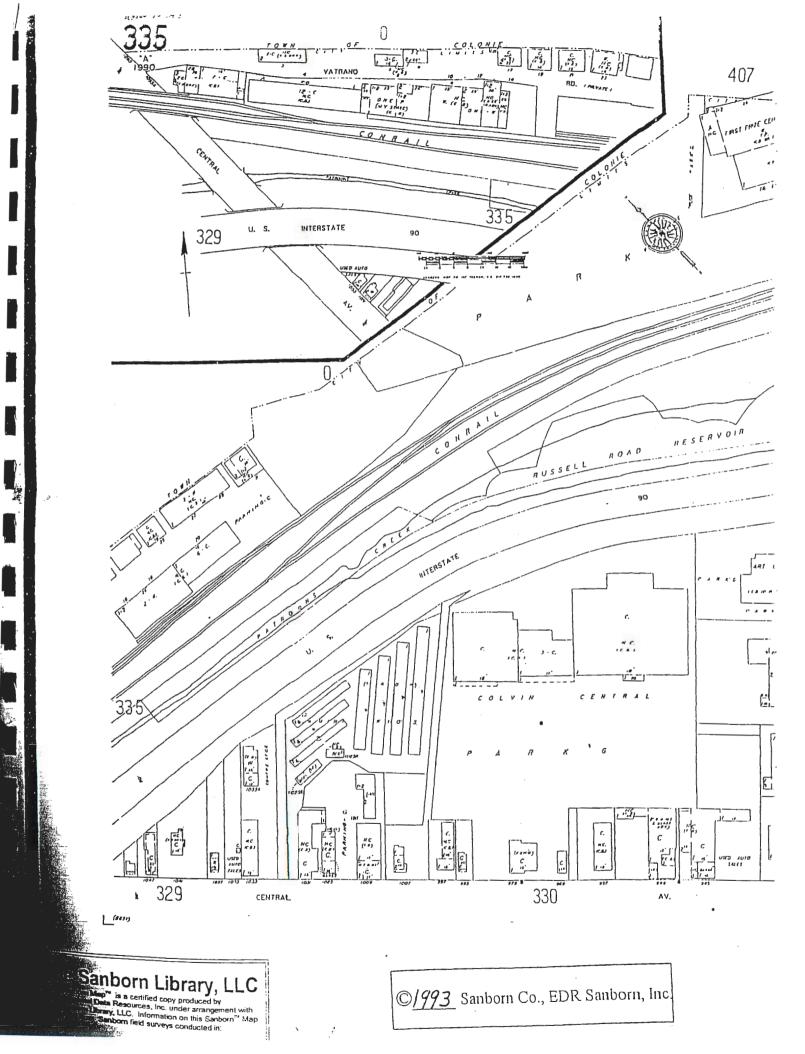

The subject site was identified on the City of Albany and Town of Colonie tax maps as being within portions of the parcels with section 53.16, block 1, lot 23.1 and section 53.59, block 1, lot 3.10. A site location map is included in Appendix A as Figure 1. A map showing the lands of the First Prize Center, as well as the boundaries for the subject site is included in Appendix A as Figure 2.

The subject site area is generally level, with a slight slope present along the southwest portion of the site down to the adjoining railroad tracks. Unpaved areas on the southwestern and western portion of the site have reportedly been filled to make nearly level topography across the site, according to the site contact. Two areas of construction fencing were observed in the southwest portion of the site, and reportedly surround catch basins which are at the lower (pre-fill) elevation (the catch basins were not observed at the time of the site visit). According to the United States Geological Survey (USGS) Topographic Map, the subject site lies at approximately 200 to 205 feet above Mean Sea Level. A site plan map depicting the lands of the First Prize Center and the portion included in the subject site is included in Appendix A as Figure 2.

## 2.13 Rights-of-Way and/or Easements (On-Site and Adjacent)

Easements for the subject site are shown on the map "Property Lines and Topographic Map of First Prize Center", prepared by Hershberg & Hershberg, dated September 20, 1988. The easements are for drainage (southern corner of the site), gas line (from Exchange Street, between Outbuilding #1 and Outbuilding #2, then between Outbuildings #4 and #5, then southwest off of the site property), and a 50' wide easement to N.Y.C.R.R. to the northwest of the Main Building (a portion of this easement appears to extend onto the adjoining properties northwest of the site).

## 2.14 Surrounding Land Uses

The surrounding land uses, as identified during the site visit, are described as follows:

- Northeast Residential properties, a parking lot used by Stock Transportation for school bus parking, Colonie Business Machines, Pro Tech Automatic Lawn Sprinklers, and a Sunoco gasoline station lie to the northeast of the subject site, on the opposite side of Exchange Street.
- *Northwest* Remaining vacant lands of the First Prize Center, a fenced-in storage yard occupied by Albany RV Sales & Rentals, and Town of Colonie baseball fields are located to the northwest of the subject site.

- *Southeast* Residential areas and Everett Road lie to the southeast of the subject site.
- Southwest Railroad tracks used by ConRail and Amtrak form the southwest property boundary. The Patroon Creek and Interstate Route 90 lie to the southwest of the railroad tracks.