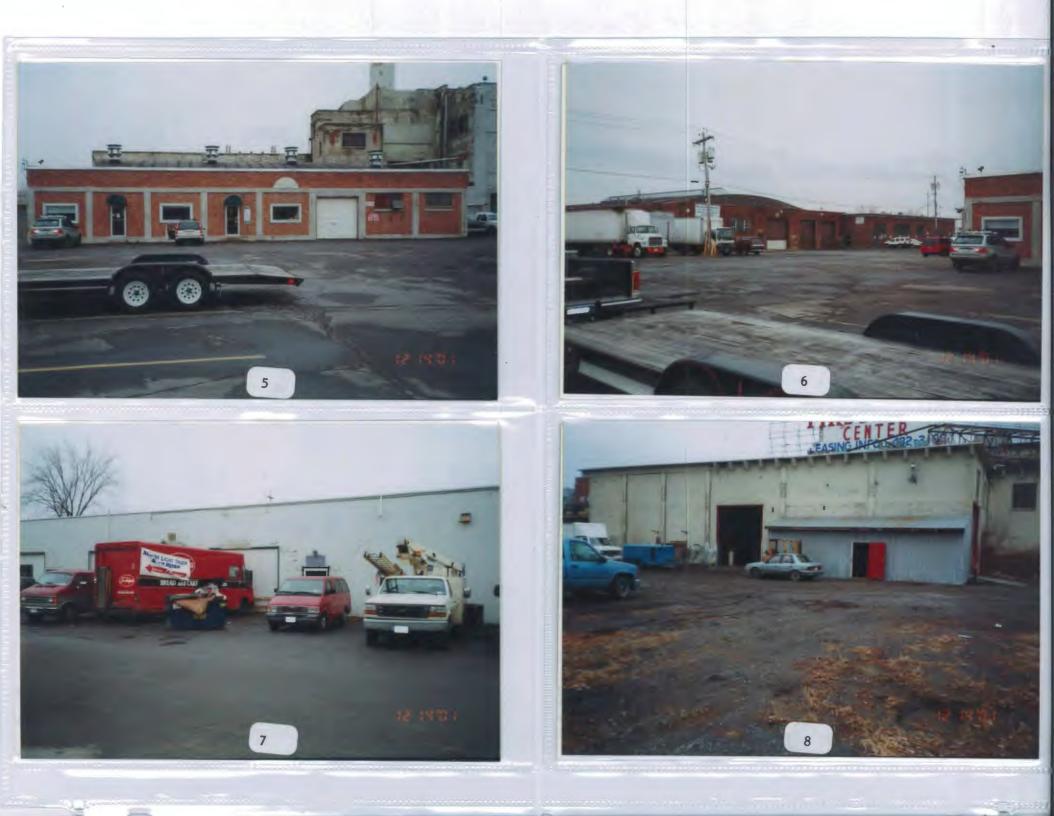

#### 4.1.4 Areas Observed

The site and surrounding areas were observed from Exchange Street, Everett Road, and the approximate site boundaries. The interior of each building was entered and observed, with the exception of portions of the Main Building and Outbuilding #1 that are unusable, and have been sealed off from the remainder of the buildings as required by Albany County Office of Code Enforcement due to severe deterioration, and two tenant areas (Leather Liquidators in the Main Building and Anastisia Construction in Outbuilding #2B), which were not accessible at the time of the site visits. Due to the lack of access to these areas at the time of the site visits, a full

assessment could not be conducted. Photographs taken during the site visit are included in Appendix B.

# 2.3 Current Site Uses

The subject site property is currently used as an industrial/commercial facility, with several commercial tenants currently leasing portions of the site. Portions of the Main Building and other structures on-site are currently used for office space, dry/cold/freezer storage, vehicle parking, vehicle repairs and service, and a

sandblasting/painting company. The current site occupants and the reported usage of their space is as follows.

| Location                              | Tenant (duration)                             | Reported Use                                                                               |  |
|---------------------------------------|-----------------------------------------------|--------------------------------------------------------------------------------------------|--|
| Main Building – 1⁵t Floor             | Everett Road Storage & Handling (±8 years)    | Office, Dry/Cooler/Freezer Storage                                                         |  |
|                                       | Stock Transportation (±3 years)               | Office Space                                                                               |  |
|                                       | Kraft Pizza (±1 year)                         | Office Space                                                                               |  |
|                                       | Benchmark (±1 year)                           | Office and Storage Space                                                                   |  |
|                                       | Farmland Foods (±1 year)                      | Office Space                                                                               |  |
|                                       | Music Web (±4 months)                         | Office and Storage Space                                                                   |  |
|                                       | Edie's CD's (±5 years)                        | Office and Storage Space                                                                   |  |
|                                       | Fishco (±5 years)                             | Office Space, Fish Cutting Room                                                            |  |
|                                       | SCI (±3 years)                                | Furniture Storage                                                                          |  |
|                                       | Leather Liquidators (Seasonal)                | Warehouse Storage                                                                          |  |
|                                       | United Products (±2 years)                    | Storage of Health Related Products                                                         |  |
|                                       | Gillette Creamery (±3 years)                  | Truck Storage and Dry Storage                                                              |  |
|                                       | Mike Ramano (±2 months)                       | Snow Contractor                                                                            |  |
|                                       | Vacant – Unusable Area                        | Portion of Building Blocked Off Per<br>Albany County Office of Code<br>Enforcement         |  |
| Main Building - Basement              | American Laminating (10+ years)               | Laminating Company                                                                         |  |
|                                       | Vacant Areas                                  | Unoccupied Areas – First Prize<br>Paintball and a Cleaning Company<br>Previous Tenants     |  |
| Main Building - 2nd Floor             | Sue Stuart (10+ years)                        | Artist Studio                                                                              |  |
| 5                                     | AllStar Driving School (15± years)            | Classroom                                                                                  |  |
|                                       | Everett Road Storage & Handling<br>(±8 years) | Dry Storage                                                                                |  |
|                                       | Vacant Areas                                  | Unoccupied Areas Throughout                                                                |  |
|                                       | Vacant – Unusable Area                        | Portion of Building Blocked Off Per<br>Albany County Office of Code<br>Enforcement         |  |
| Main Building – 3 <sup>rd</sup> Floor | Everett Road Storage & Handling (±8 years)    | Freezer Storage                                                                            |  |
|                                       | Vacant Areas                                  | Unoccupied Areas Throughout                                                                |  |
|                                       | Vacant – Unusable Area                        | Portion of Building Blocked Off Per<br>Albany County Office of Code<br>Enforcement         |  |
| Main Building – 4 <sup>th</sup> Floor | Vacant Areas                                  | Unoccupied Areas Throughout –<br>Former Tenant Dormitory<br>Authority of State of New York |  |
|                                       | Vacant – Unusable Area                        | Portion of Building Blocked Off Per<br>Albany County Office of Code<br>Enforcement         |  |
| Outbuilding #1                        | Art Associates (10+ years)                    | Art Gallery and Specialty Framing                                                          |  |
|                                       | Vacant (less than 6 months)                   | Former Tenant - Premiere Limo                                                              |  |
|                                       | Kendall Trucking (10+ years)                  | Storage and Repair Shop                                                                    |  |
|                                       | Ashley Auto (±3 years)                        | Car Repair Shop and Auto Sales                                                             |  |

| Location        | Tenant (duration)                  | Reported Use                                                            |  |
|-----------------|------------------------------------|-------------------------------------------------------------------------|--|
|                 | Vacant – Unusable Area             | Portion of Building Blocked Off Per<br>Albany County Code Enforcement   |  |
| Outbuilding #2A | Stock Transportation (±3 years)    | Bus Garage/Repair Shop                                                  |  |
|                 | Vacant                             | Former tenants: Albany RV Sales &<br>Rentals, Adirondack Driving School |  |
| Outbuilding #2B | Alsaab-Car Repair (±2 months)      | Car Repair Shop and Auto Sales                                          |  |
|                 | CMC Transport (±3 years)           | Trucking Co. and Repair Shop                                            |  |
|                 | Anastisia Construction (2 months)  | Storage and Repair Shop                                                 |  |
|                 | Albany Light Truck & Car Repair    | Repair Shop - relocated to current                                      |  |
|                 | (±10 years)                        | location in past ±2 months                                              |  |
|                 | AllStar Driving School (15± years) | Garage and Classroom                                                    |  |
|                 | Patren Hardware (10+ years)        | Storage and Office Space                                                |  |
| Outbuilding #3  | Vacant (since mid-2001)            | Former tenant: Anthem Health                                            |  |
| Outbuilding #5  | Mapco Enterprises (±5 years)       | Sandblasting and Painting Shop                                          |  |