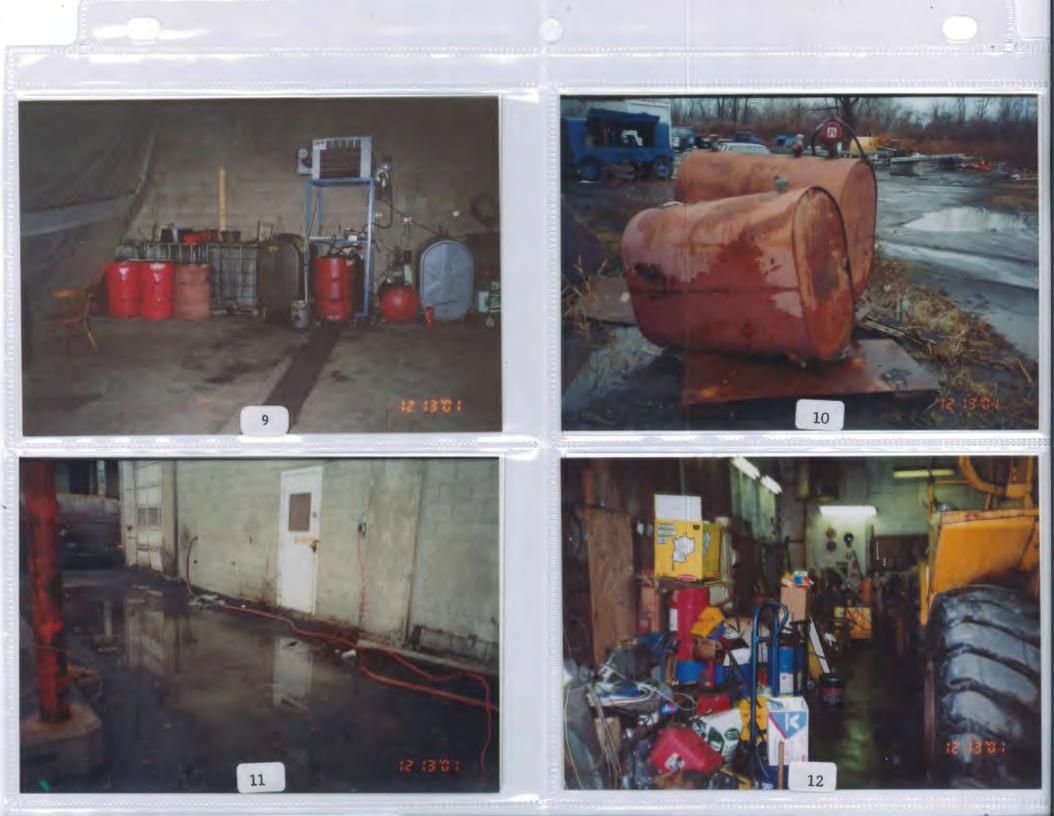

### 4.8.7 Waste Drums/Containers

Drums, tank and containers of waste oil products were observed in the following locations at the time of the site visits:

- Area 112 of Main Building. Storage of 30± gallons of various laboratory chemicals was observed stored within a flammable liquid storage cabinet. These materials were reportedly left by a previous tenant (Membrane Products), and are not currently used at the facility. No indications of leakage or staining were observed within this storage area at the time of the site visit.
- Areas 127 and 128 of Main Building. Storage of one empty 55 gallon "salvage drum" occurs within each area. The drums would reportedly be used in the event of receipt of a leaking or ruptured drum of GE Silicones products for cleanup and containment of the material. To date, the practice has not reportedly been necessary at the facility.
- Area 130 of Main Building. Storage of thirteen 55 gallon drums and two 5 gallon containers reportedly containing used oil from the refrigeration unit compressors occurs within this area. One 55 gallon drum of used motor oil was observed within the refrigeration system mechanical room in Area 129. No indications of leakage or staining were observed within these storage areas at the time of the site visits, and the drums were not labeled relative to content.
- Basement of Main Building. Several empty 55± gallon drums formerly containing hickory smoke were observed throughout various portions of the Main Building basement. Two 55 gallon drums containing unidentified products were observed in the unoccupied portions of the basement, as well as two 55 gallon drums of adhesive products (based on labeling observed). No indications of leakage or staining were observed in the vicinity of the drums at the tie of the site visits.
- Loading dock on southwest side of Main Building (southwest of Area 107). Storage of one partially full 55 gallon drum reported to be motor oil (no labeling observed) was observed to be present, and apparently was abandoned. No indications of leakage or staining were observed in the vicinity of the drum at the time of the site visit.

- Ashley Auto Sales (Area 104 of Outbuilding #1). Storage of one partially full 55 gallon drum containing used oil was observed within this area. Minor indications of leakage (i.e., surficial staining surrounding the drum) were observed within the storage area, and were covered with sorbent materials. No representative of Ashley Auto Sales was present at the time of the site visits; thus, the disposal practices for waste liquids could not be documented at the time of this report. No labeling was observed relative to the drum's contents.
- CMC Trucking (Area 101 of Outbuilding #2B). Storage of approximately ten empty 55 gallon drums for used oil collection occurs within this area of the building, along with six partially full 55 gallon drums of used oil. Minor indications of leakage or staining (i.e., surficial oil staining of the concrete flooring) were observed within the storage area. No labeling was observed relative to the contents of the drums.
- Alsaab (Area 101 of Outbuilding #2B). Storage of one partially full 55 gallon drum of used oil was observed within this area of the building. No indications of leakage or staining were observed within the storage area. No labeling was observed relative to the drum's contents. This tenant has been at the facility for approximately two months, and reportedly has not disposed of used oil to date.
- All Star Driving School (Areas 102 and 103 of Outbuilding #2B). Storage of one partially full 55 gallon drum of used oil was observed within this area of the building. No indications of leakage or staining were observed within the storage area. Used oil is reportedly taken to CMC trucking to be burned in the used oil fired furnace in the CMC portion (Area 101) of Outbuilding #2B. No labeling was observed relative to the drum's contents.
- Albany Light Truck & Car Repair (Areas 102 and 103 of Outbuilding #2B). Storage of one partially full 55 gallon drum of used oil filters, two 55 gallon waste antifreeze drums, and 16 partially full drums containing used oil occurs within this area of the building. Used oil is combusted in a used oil burning furnace within this area of the building. Used oil filters and antifreeze are reportedly removed from the site by Sheldon Oil Company, according to the on-duty employees. Minor indications of leakage or staining (i.e., surficial oil staining of

the concrete flooring) were observed within the storage areas. No labeling was observed relative to the contents of the drums.

- Stock Transportation (Areas 109 and 110 of Outbuilding #2A). Storage of one ±10 gallon used oil collection container and a used oil filter collection dumpster occurs within this area of the building. Minor indications of oil leakage or staining were observed within the storage areas, and appeared to be confined to the concrete flooring. Stock Transportation reportedly disposes of used oil and filter via Advanced Liquids Recycling, Inc. No labeling was observed relative to the contents of the used oil collection container.
- Northeast side of Stock Transportation garage area (northeast side of Outbuilding #2A). Storage of three 55 gallon used oil drums (±¼ ½ full) was observed adjacent to the vehicle parking area on the northeast side of the building. The drums appeared to be in good condition at the time of the site visits, however, bungs for the drums were not inserted at the time of the visits. No indications of leakage or staining were observed within this storage area. No labeling was observed relative to the contents of the drums.
- Southwest side of Outbuilding #3. Three drums/containers of various sizes were observed in this general area, each of which contained solids or liquids that were oily in appearance. The drums/containers appeared to be in fair condition at the time of the site visits, and no indications of leakage or staining were observed within this area. No labeling was observed relative to the contents of the drums/containers.
- Northeast side of Outbuilding #3. Fifteen 55 gallon drums used to collect used oil were observed in this general area, some of which were partially full at the time of the site visits. The drums appeared to be in good condition at the time of the site visits. Liquids collecting on the lids of two of the drums at the time of the site visit appear to have residual oil products present. The reported owner of the drums, Albany Light Truck and Car Repair has recently moved, according to the site contact, and the drums will be moved inside Outbuilding #2B, or will be removed from the site. It is unknown at this time if these liquids have been discharged to the area surrounding the drums. No labeling was observed relative to the contents of the drums.

 Southwest side of Outbuilding #5 and Main Building. Seven 5 gallon containers formerly used to store paint and joint compound, approximately fifteen dilapidated 5 gallon metal containers, one empty 55 gallon drum, and two discarded oxygen cylinders were observed in this general area at the time of the site visits. The condition of the containers and drum ranged from poor to good, and no residual products were observed in the containers and drum at the time of the site visits. No indications of leakage or staining were observed in these locations at the time of the site visits. No labeling was observed relative to the contents of the drums.