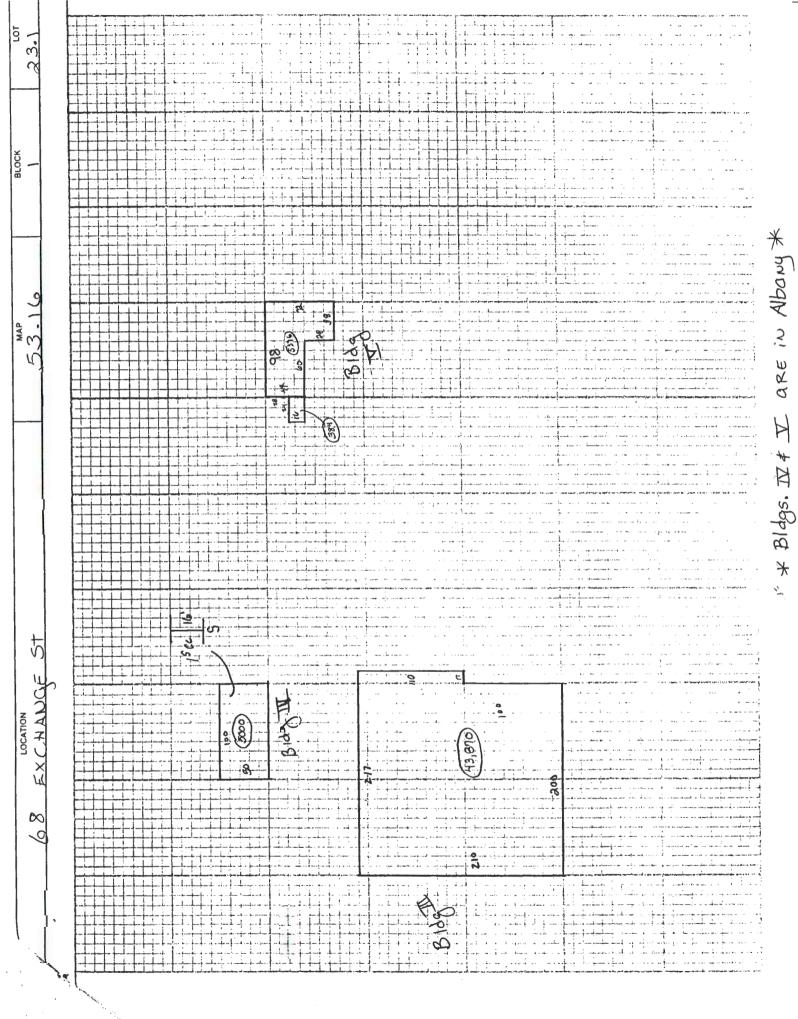

The subject site was identified on the City of Albany and Town of Colonie tax maps as being within portions of the parcels with section 53.16, block 1, lot 23.1 and section 53.59, block 1, lot 3.10. A site location map is included in Appendix A as Figure 1. A map showing the lands of the First Prize Center, as well as the boundaries for the subject site is included in Appendix A as Figure 2.

The subject site area is generally level, with a slight slope present along the southwest portion of the site down to the adjoining railroad tracks. Unpaved areas on the southwestern and western portion of the site have reportedly been filled to make nearly level topography across the site, according to the site contact. Two areas of construction fencing were observed in the southwest portion of the site, and reportedly surround catch basins which are at the lower (pre-fill) elevation (the catch basins were not observed at the time of the site visit). According to the United States Geological Survey (USGS) Topographic Map, the subject site lies at approximately 200 to 205 feet above Mean Sea Level. A site plan map depicting the lands of the First Prize Center and the portion included in the subject site is included in Appendix A as Figure 2.