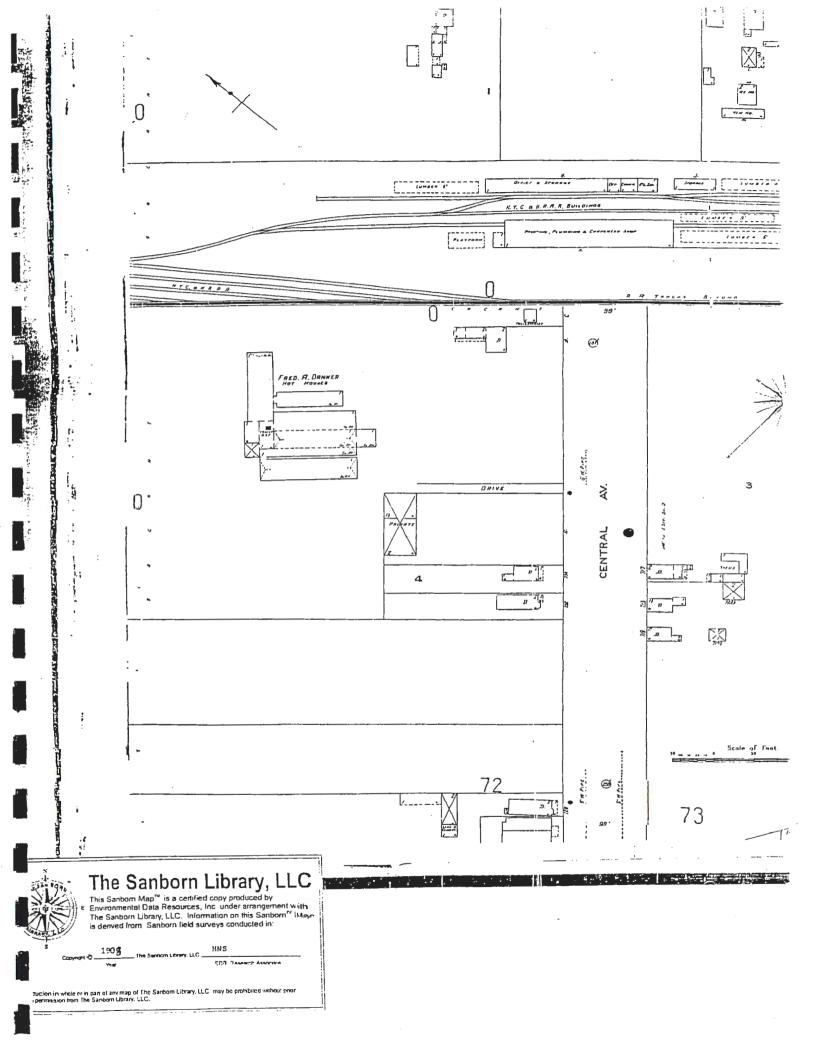

### 3.2 Sanborn Fire Insurance Maps

Sanborn Fire Insurance Maps were available for the site for the years 1908, 1935, 1951, 1966, 1989, 1992, 1993, 1994 and 1995.

The 1908 maps cover a small portion of the southeast corner of the site and does not indicate development of the site at that time. Southeast of the site, a maintenance facility for the N.Y.C. & H.R.R.R. railroad company is depicted.

The 1935 maps indicate the site was occupied by the Albany Packing Co. Inc., Pork Packers. The boiler room is clearly depicted at the same location as it is present today. The structural notes for the "box storage room" note it was asbestos clad. The connected building at the southeast end of the Main Building (Outbuilding #1) is labeled as garage. A separate building at the northwest end of the Main Building is labeled as cooperage. Several small buildings are present in the western portion of