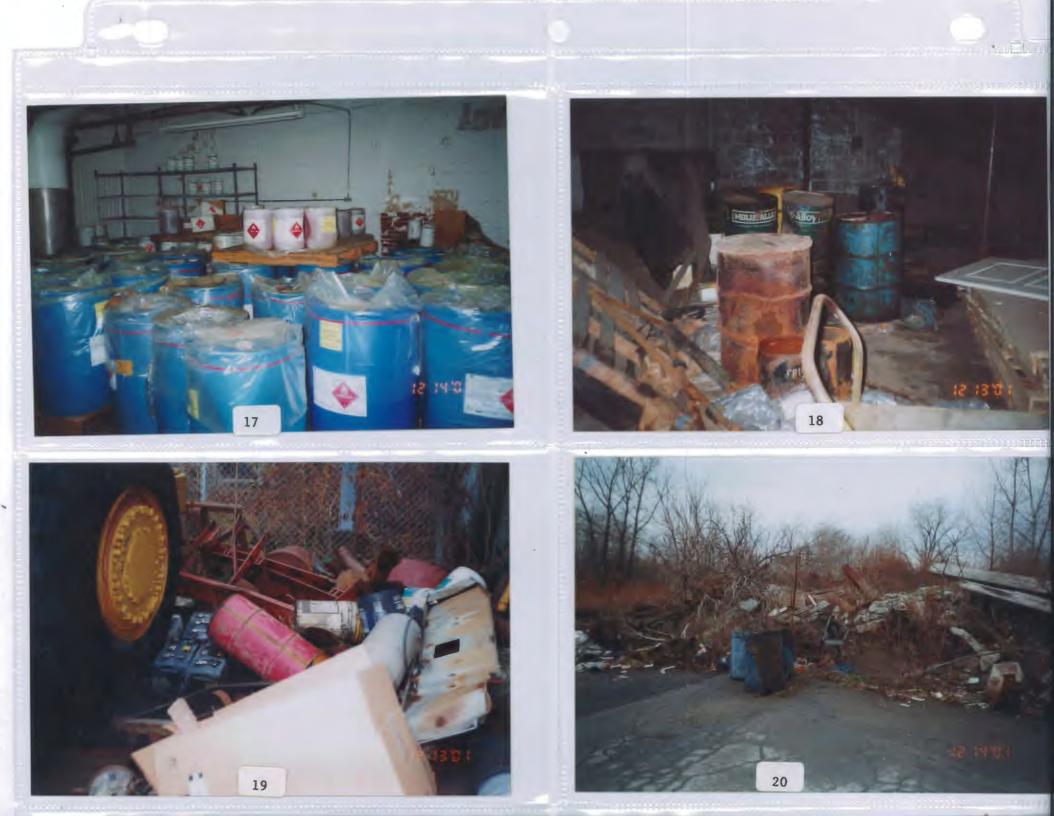

#### 4.8.8 Raw Product Drums/Containers

Raw product drums and containers were observed throughout the site buildings at the time of the site visit. Details of the product storage observed are as follows:

- Area 125 of Main Building. Storage of over 1,000 gallons of soaps, detergents and cleaning products was observed within this storage area (a "Corrosive" sign was present on the door to the storage room, and individual boxes were labeled corrosive as well). No indications of leakage or staining were observed within this storage area at the time of the site visit.
- Everett Road Storage and Handling (Areas 127, 131 and 311 of Main Building). Storage of several hundred drums and containers of General Electric Silicones products are stored within these freezer (127 and 311) and cooler (131) areas (some of the products were observed to be labeled "Flammable"). The materials are transported into the freezers and coolers and are stored on pallets. No indications of leakage or staining were observed within the storage areas. According to the site contact, there are typically 250-400 drums (55 gallons each) stored at the facility at any particular time. Labeling of the contents of the drums and containers was observed at the time of the site visits.
- Area 129 of Main Building. Storage of one 55 gallon drum of motor oil was observed within the refrigeration system mechanical room in Area 129. No indications of leakage or staining were observed within this storage area at the time of the site visit. Labeling of the contents of the drum was not observed at the time of the site visits.

### 4.8.7 Waste Drums/Containers

Drums, tank and containers of waste oil products were observed in the following locations at the time of the site visits:

- Area 112 of Main Building. Storage of 30± gallons of various laboratory chemicals was observed stored within a flammable liquid storage cabinet. These materials were reportedly left by a previous tenant (Membrane Products), and are not currently used at the facility. No indications of leakage or staining were observed within this storage area at the time of the site visit.
- Areas 127 and 128 of Main Building. Storage of one empty 55 gallon "salvage drum" occurs within each area. The drums would reportedly be used in the event of receipt of a leaking or ruptured drum of GE Silicones products for cleanup and containment of the material. To date, the practice has not reportedly been necessary at the facility.
- Area 130 of Main Building. Storage of thirteen 55 gallon drums and two 5 gallon containers reportedly containing used oil from the refrigeration unit compressors occurs within this area. One 55 gallon drum of used motor oil was observed within the refrigeration system mechanical room in Area 129. No indications of leakage or staining were observed within these storage areas at the time of the site visits, and the drums were not labeled relative to content.
- Basement of Main Building. Several empty 55± gallon drums formerly containing hickory smoke were observed throughout various portions of the Main Building basement. Two 55 gallon drums containing unidentified products were observed in the unoccupied portions of the basement, as well as two 55 gallon drums of adhesive products (based on labeling observed). No indications of leakage or staining were observed in the vicinity of the drums at the tie of the site visits.
- Loading dock on southwest side of Main Building (southwest of Area 107). Storage of one partially full 55 gallon drum reported to be motor oil (no labeling observed) was observed to be present, and apparently was abandoned. No indications of leakage or staining were observed in the vicinity of the drum at the time of the site visit.

- Ashley Auto Sales (Area 104 of Outbuilding #1). Storage of one partially full 55 gallon drum containing used oil was observed within this area. Minor indications of leakage (i.e., surficial staining surrounding the drum) were observed within the storage area, and were covered with sorbent materials. No representative of Ashley Auto Sales was present at the time of the site visits; thus, the disposal practices for waste liquids could not be documented at the time of this report. No labeling was observed relative to the drum's contents.
- CMC Trucking (Area 101 of Outbuilding #2B). Storage of approximately ten empty 55 gallon drums for used oil collection occurs within this area of the building, along with six partially full 55 gallon drums of used oil. Minor indications of leakage or staining (i.e., surficial oil staining of the concrete flooring) were observed within the storage area. No labeling was observed relative to the contents of the drums.
- Alsaab (Area 101 of Outbuilding #2B). Storage of one partially full 55 gallon drum of used oil was observed within this area of the building. No indications of leakage or staining were observed within the storage area. No labeling was observed relative to the drum's contents. This tenant has been at the facility for approximately two months, and reportedly has not disposed of used oil to date.
- All Star Driving School (Areas 102 and 103 of Outbuilding #2B). Storage of one partially full 55 gallon drum of used oil was observed within this area of the building. No indications of leakage or staining were observed within the storage area. Used oil is reportedly taken to CMC trucking to be burned in the used oil fired furnace in the CMC portion (Area 101) of Outbuilding #2B. No labeling was observed relative to the drum's contents.
- Albany Light Truck & Car Repair (Areas 102 and 103 of Outbuilding #2B). Storage of one partially full 55 gallon drum of used oil filters, two 55 gallon waste antifreeze drums, and 16 partially full drums containing used oil occurs within this area of the building. Used oil is combusted in a used oil burning furnace within this area of the building. Used oil filters and antifreeze are reportedly removed from the site by Sheldon Oil Company, according to the on-duty employees. Minor indications of leakage or staining (i.e., surficial oil staining of