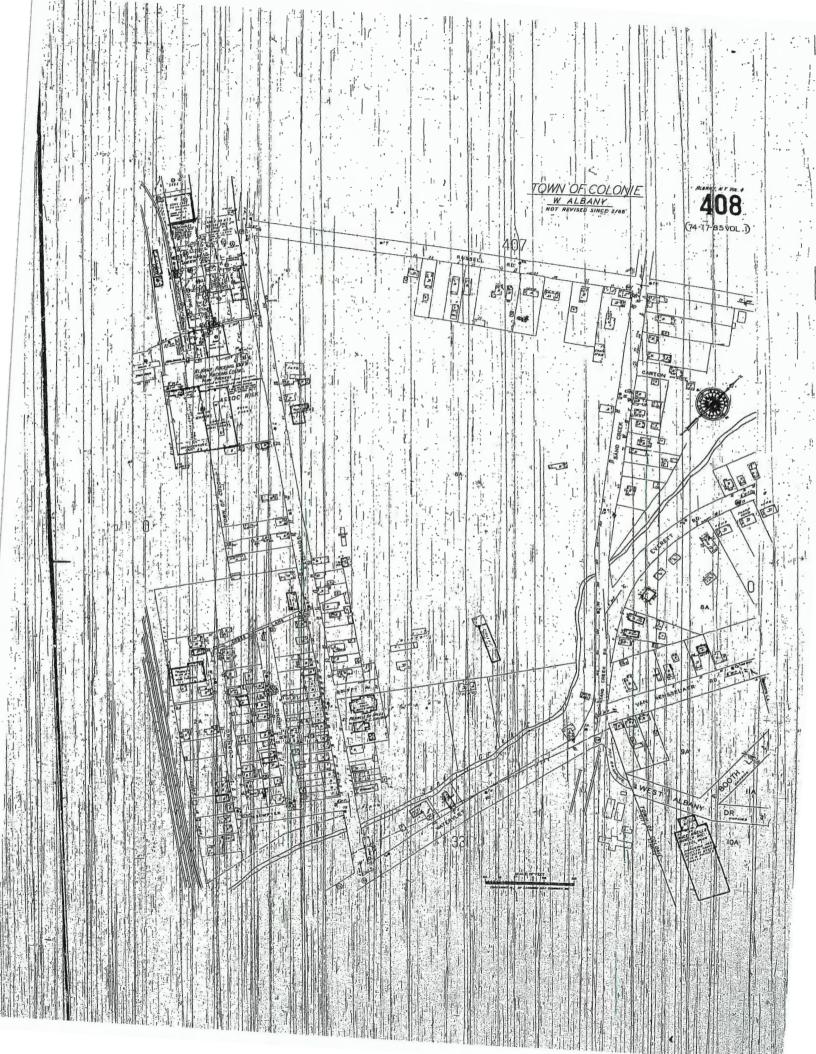

# 2.1 Site Location

The First Prize Center site is located on the southwest side of the intersection of Exchange Street and Everett Road and on the west side of Exchange Street in the City of Albany and Town of Colonie, Albany County, New York. The area occupied by the lands of the First Prize Center totals approximately 38 acres. The portion of the lands of the First Prize Center investigated as part of this assessment incorporate approximately 15.25 acres on the eastern, southeastern, south and southwestern portions of the lands of the First Prize Center, according to the site contact. This area will be referred to throughout this report as "the site", and/or "the subject site", while the entire 38 acres will be referred to as "the lands of the First Prize Center." The lands of the First Prize Center were included in previous reports, however, for the purposes of this assessment, only those areas indicated by the site contact (i.e., the 15.25 acree area) are included in the subject site.

The subject site was identified on the City of Albany and Town of Colonie tax maps as being within portions of the parcels with section 53.16, block 1, lot 23.1 and section 53.59, block 1, lot 3.10. A site location map is included in Appendix A as Figure 1. A map showing the lands of the First Prize Center, as well as the boundaries for the subject site is included in Appendix A as Figure 2.

The subject site area is generally level, with a slight slope present along the southwest portion of the site down to the adjoining railroad tracks. Unpaved areas on the southwestern and western portion of the site have reportedly been filled to make nearly level topography across the site, according to the site contact. Two areas of construction fencing were observed in the southwest portion of the site, and reportedly surround catch basins which are at the lower (pre-fill) elevation (the catch basins were not observed at the time of the site visit). According to the United States Geological Survey (USGS) Topographic Map, the subject site lies at approximately 200 to 205 feet above Mean Sea Level. A site plan map depicting the lands of the First Prize Center and the portion included in the subject site is included in Appendix A as Figure 2.

## 2.14 Surrounding Land Uses

The surrounding land uses, as identified during the site visit, are described as follows:

- Northeast Residential properties, a parking lot used by Stock Transportation for school bus parking, Colonie Business Machines, Pro Tech Automatic Lawn Sprinklers, and a Sunoco gasoline station lie to the northeast of the subject site, on the opposite side of Exchange Street.
- *Northwest* Remaining vacant lands of the First Prize Center, a fenced-in storage yard occupied by Albany RV Sales & Rentals, and Town of Colonie baseball fields are located to the northwest of the subject site.

- *Southeast* Residential areas and Everett Road lie to the southeast of the subject site.
- Southwest Railroad tracks used by ConRail and Amtrak form the southwest property boundary. The Patroon Creek and Interstate Route 90 lie to the southwest of the railroad tracks.