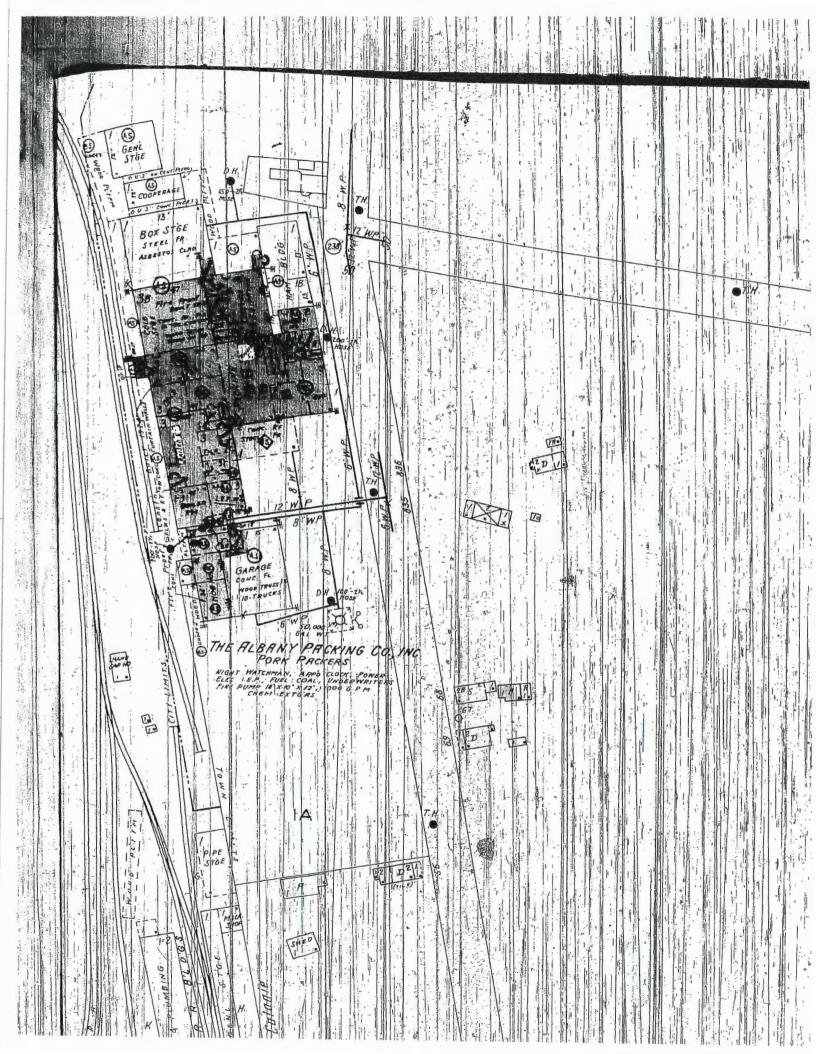

The 1935 maps indicate the site was occupied by the Albany Packing Co. Inc., Pork Packers. The boiler room is clearly depicted at the same location as it is present today. The structural notes for the "box storage room" note it was asbestos clad. The connected building at the southeast end of the Main Building (Outbuilding #1) is labeled as garage. A separate building at the northwest end of the Main Building is labeled as cooperage. Several small buildings are present in the western portion of

The 1966 maps indicate that the same company was present as was in 1951. The buildings were expanded further to the northwest.

The 1989 maps show the same company is present as in 1966. Areas of the building are labeled storage, freezer storage, and shop. The current Outbuilding #2 is labeled "garage" and "maintenance", and an auto parking area is depicted on the northeast side of the building. Stock pens are depicted on the map at the current concrete pad locations (Outbuilding #4).