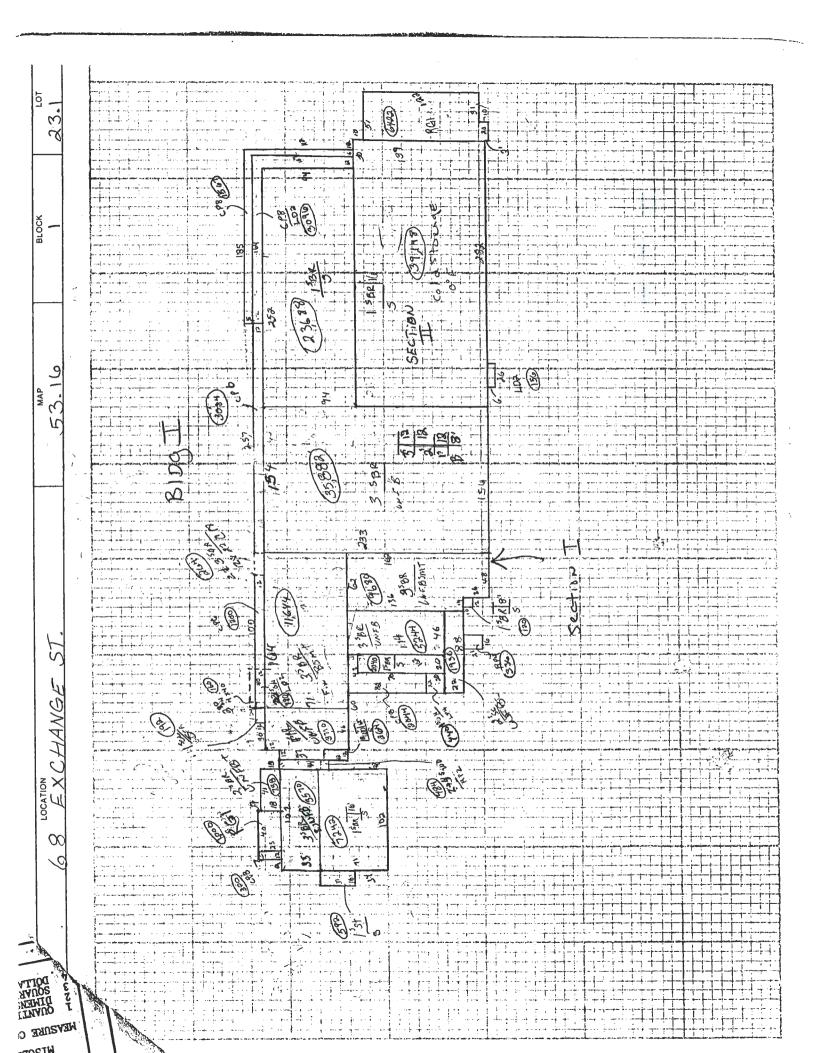

The subject site was identified on the City of Albany and Town of Colonie tax maps as being within portions of the parcels with section 53.16, block 1, lot 23.1 and section 53.59, block 1, lot 3.10. A site location map is included in Appendix A as Figure 1. A map showing the lands of the First Prize Center, as well as the boundaries for the subject site is included in Appendix A as Figure 2.

The subject site area is generally level, with a slight slope present along the southwest portion of the site down to the adjoining railroad tracks. Unpaved areas on the southwestern and western portion of the site have reportedly been filled to make nearly level topography across the site, according to the site contact. Two areas of construction fencing were observed in the southwest portion of the site, and reportedly surround catch basins which are at the lower (pre-fill) elevation (the catch basins were not observed at the time of the site visit). According to the United States Geological Survey (USGS) Topographic Map, the subject site lies at approximately 200 to 205 feet above Mean Sea Level. A site plan map depicting the lands of the First Prize Center and the portion included in the subject site is included in Appendix A as Figure 2.

# 2.11 Site Buildings and Structures

References to "Area" numbers is taken from the floor plans of the Main Building and Outbuildings #1 and #2, which are included as Figures 16 to 20 in Appendix A (the interior layouts have changed slightly in various areas since the floor plans were prepared, and area citations are thus approximated).