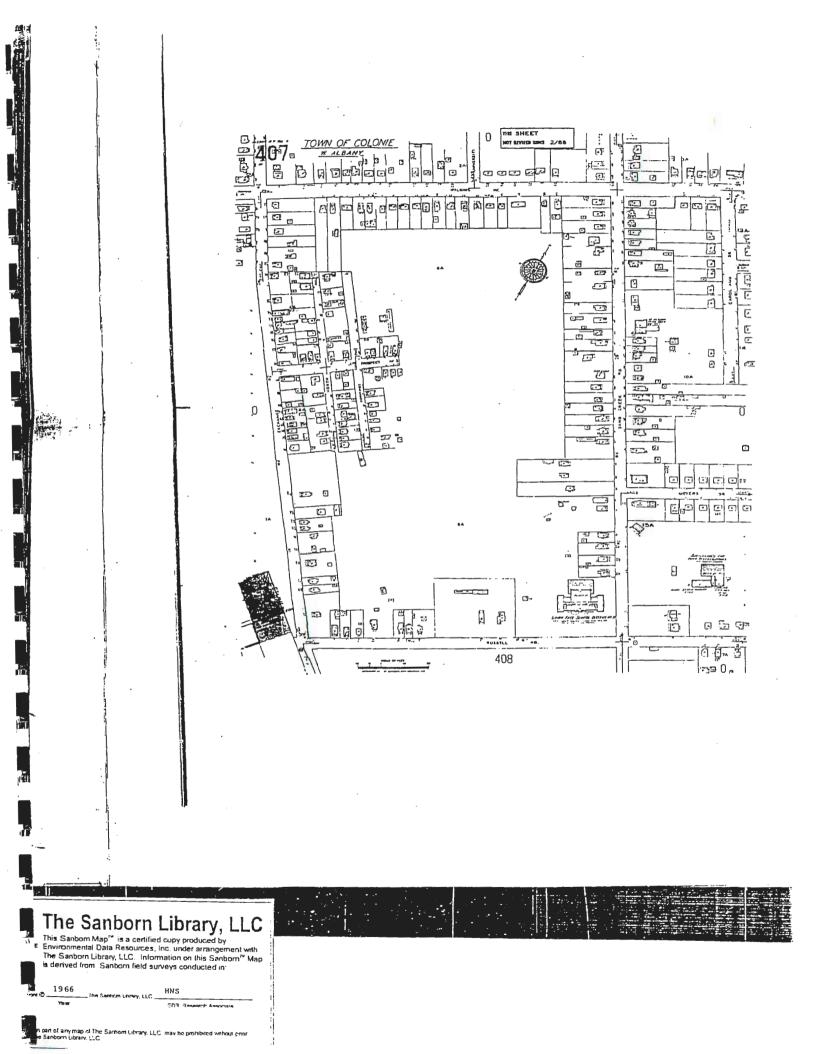

### 3.2 Sanborn Fire Insurance Maps

Sanborn Fire Insurance Maps were available for the site for the years 1908, 1935, 1951, 1966, 1989, 1992, 1993, 1994 and 1995.

The 1908 maps cover a small portion of the southeast corner of the site and does not indicate development of the site at that time. Southeast of the site, a maintenance facility for the N.Y.C. & H.R.R.R. railroad company is depicted.

The 1935 maps indicate the site was occupied by the Albany Packing Co. Inc., Pork Packers. The boiler room is clearly depicted at the same location as it is present today. The structural notes for the "box storage room" note it was asbestos clad. The connected building at the southeast end of the Main Building (Outbuilding #1) is labeled as garage. A separate building at the northwest end of the Main Building is labeled as cooperage. Several small buildings are present in the western portion of

the site. Southeast of the site shows the N.Y.C. & H.R.R.R. railroad company identified on the 1908 map.

The 1951 maps show the site was occupied by Albany Packaging Division of Tobin Packing Co., Inc. Site buildings have expanded northwest and southeast. The area east of the site is now residential.

The 1966 maps indicate that the same company was present as was in 1951. The buildings were expanded further to the northwest.

The 1989 maps show the same company is present as in 1966. Areas of the building are labeled storage, freezer storage, and shop. The current Outbuilding #2 is labeled "garage" and "maintenance", and an auto parking area is depicted on the northeast side of the building. Stock pens are depicted on the map at the current concrete pad locations (Outbuilding #4).

The 1992 maps show portions of the northwest and southeast ends of the site. The site is labeled First Prize Center. The area northwest of the site is labeled park. The 1993, 1994 and 1995 maps exhibit the same features as the 1992 maps.

Copies of the maps are included in Appendix A as Figures 7 to 15.