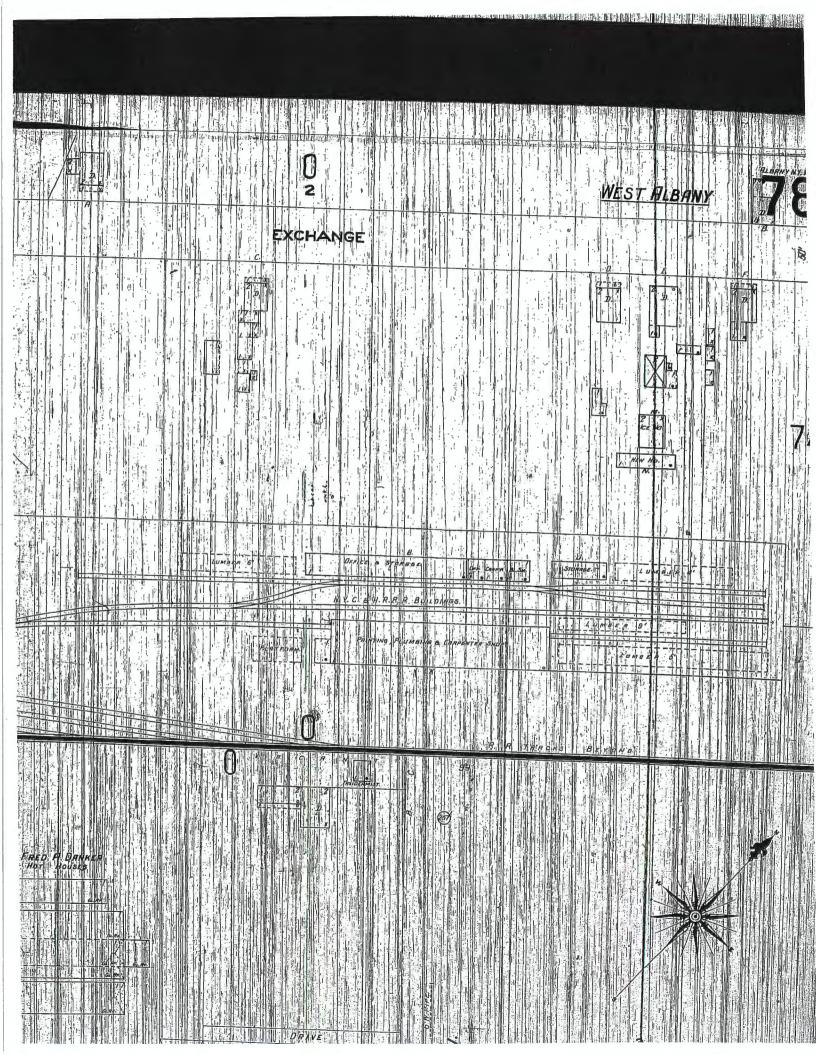

### 3.2 Sanborn Fire Insurance Maps

Sanborn Fire Insurance Maps were available for the site for the years 1908, 1935, 1951, 1966, 1989, 1992, 1993, 1994 and 1995.

The 1908 maps cover a small portion of the southeast corner of the site and does not indicate development of the site at that time. Southeast of the site, a maintenance facility for the N.Y.C. & H.R.R.R. railroad company is depicted.

The 1935 maps indicate the site was occupied by the Albany Packing Co. Inc., Pork Packers. The boiler room is clearly depicted at the same location as it is present today. The structural notes for the "box storage room" note it was asbestos clad. The connected building at the southeast end of the Main Building (Outbuilding #1) is labeled as garage. A separate building at the northwest end of the Main Building is labeled as cooperage. Several small buildings are present in the western portion of

the site. Southeast of the site shows the N.Y.C. & H.R.R.R. railroad company identified on the 1908 map.

The 1951 maps show the site was occupied by Albany Packaging Division of Tobin Packing Co., Inc. Site buildings have expanded northwest and southeast. The area east of the site is now residential.