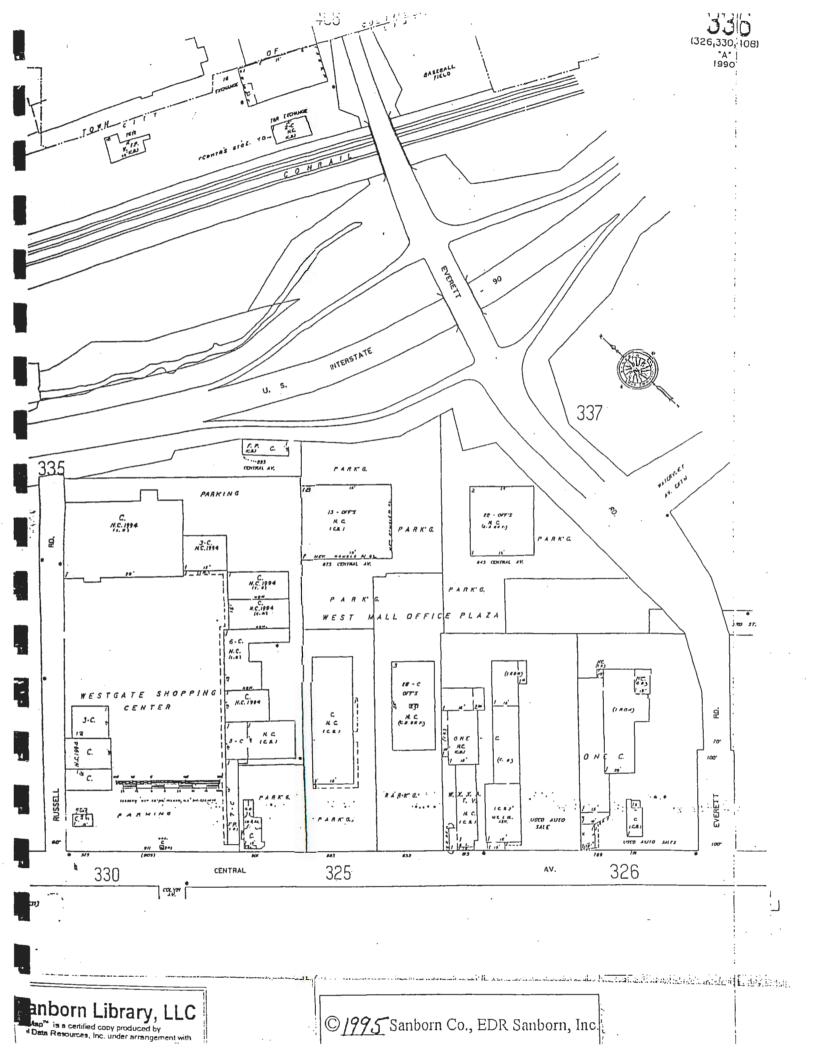

locally available data.

Although the information provided in Part IV of this report -- the State chapter entitled "Preliminary Geologic Radon Potential Assessment of New York" -- may appear to be quite specific, it cannot be applied to determine the radon levels of a neighborhood, housing tract, individual house, etc. THE ONLY WAY TO DETERMINE IF A HOUSE HAS ELEVATED INDOOR RADON IS TO TEST. Contact the Region 2 EPA office or the New York radon program for information on testing and fixing homes. Telephone numbers and addresses can be found in Part II of this report.

## FIGURE 7





## FIGURE 8









.

.

## FIGURE 9





.

## FIGURE 10



## 1989 Sanborn Maps

.





.

#### FIGURE 12





© 1992 Sanborn Co., EDR Sanborn, Inc.

xorn Map™

is a certified corv





1995 HNS









## **Basement Floor Plan – Main Building**



MAP REFERENCE EXISTING FLOOR PLANS OF THE FIRST PRIZE INDUSTRIAL CENTER 76 EXCHANGE STREET BY CORNERSTONE ARCHITECTURAL SERVICES GARY E. ROOSA, ARCHITECT TROY, NEW YORK, 22:00 (518) 274-102 DATED FEBRUARY 11:1057

> UNAUTIORIZED ALTERATION OR ADDITION TO THIS DOCUMENT IS A VIOLATION OF SECTION 7209 SUBERIVISION 2 OF THE NEW YORK STATE EDUCATION LAW.

| Review  | er: |              | Appr. by: |         |       | DATE: JULY 1990            | SCALE: NONE           |
|---------|-----|--------------|-----------|---------|-------|----------------------------|-----------------------|
| Designe | ər: | Checker:     | Drafte    | r: 192  |       |                            | <br>Labora            |
|         |     |              |           |