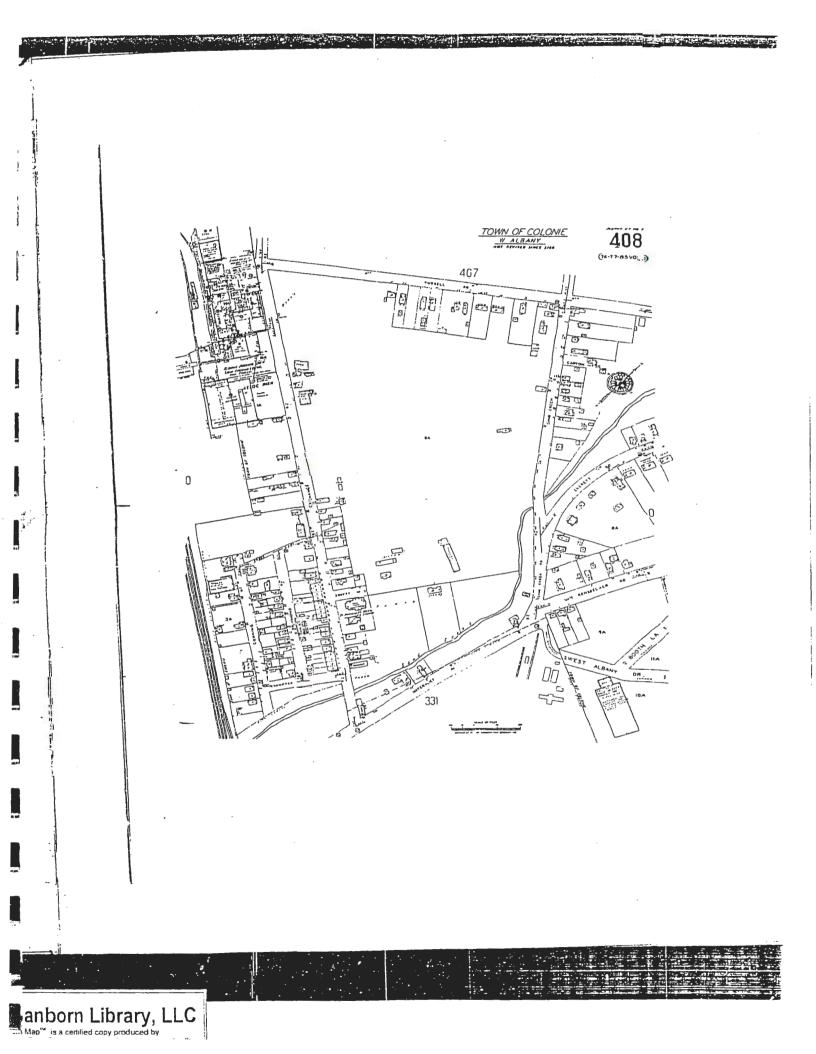

### 3.2 Sanborn Fire Insurance Maps

Sanborn Fire Insurance Maps were available for the site for the years 1908, 1935, 1951, 1966, 1989, 1992, 1993, 1994 and 1995.

The 1908 maps cover a small portion of the southeast corner of the site and does not indicate development of the site at that time. Southeast of the site, a maintenance facility for the N.Y.C. & H.R.R.R. railroad company is depicted.

The 1935 maps indicate the site was occupied by the Albany Packing Co. Inc., Pork Packers. The boiler room is clearly depicted at the same location as it is present today. The structural notes for the "box storage room" note it was asbestos clad. The connected building at the southeast end of the Main Building (Outbuilding #1) is labeled as garage. A separate building at the northwest end of the Main Building is labeled as cooperage. Several small buildings are present in the western portion of

the site. Southeast of the site shows the N.Y.C. & H.R.R.R. railroad company identified on the 1908 map.

The 1951 maps show the site was occupied by Albany Packaging Division of Tobin Packing Co., Inc. Site buildings have expanded northwest and southeast. The area east of the site is now residential.

The 1966 maps indicate that the same company was present as was in 1951. The buildings were expanded further to the northwest.

The 1989 maps show the same company is present as in 1966. Areas of the building are labeled storage, freezer storage, and shop. The current Outbuilding #2 is labeled "garage" and "maintenance", and an auto parking area is depicted on the northeast side of the building. Stock pens are depicted on the map at the current concrete pad locations (Outbuilding #4).

The 1992 maps show portions of the northwest and southeast ends of the site. The site is labeled First Prize Center. The area northwest of the site is labeled park. The 1993, 1994 and 1995 maps exhibit the same features as the 1992 maps.

Copies of the maps are included in Appendix A as Figures 7 to 15.