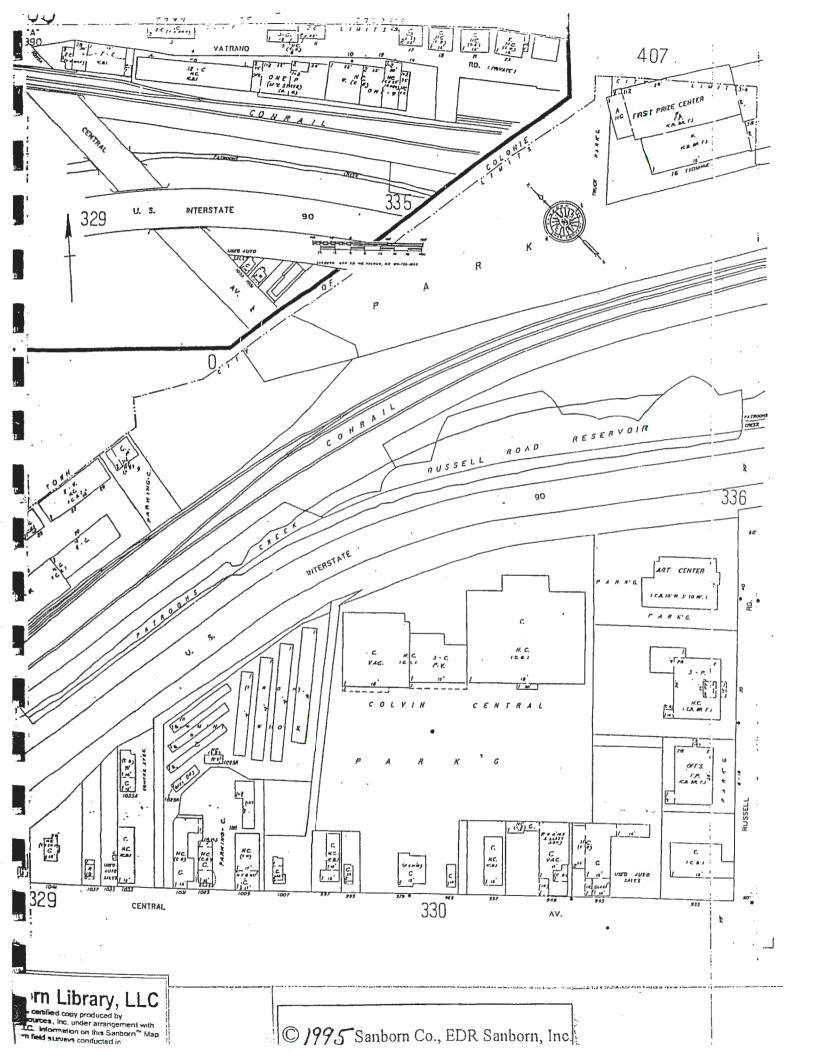

lt locally available data.

Although the information provided in Part IV of this report -- the State chapter entitled "Preliminary Geologic Radon Potential Assessment of New York" -- may appear to be quite specific, it cannot be applied to determine the radon levels of a neighborhood, housing tract, individual house, etc. THE ONLY WAY TO DETERMINE IF A HOUSE HAS ELEVATED INDOOR RADON IS TO TEST. Contact the Region 2 EPA office or the New York radon program for information on testing and fixing homes. Telephone numbers and addresses can be found in Part II of this report.

## FIGURE 7





## FIGURE 8









.

.

## FIGURE 9





.

## FIGURE 10



## 1989 Sanborn Maps

.





.

#### FIGURE 12





© 1992 Sanborn Co., EDR Sanborn, Inc.

xorn Map™

is a certified corv





1995 HNS









## **Basement Floor Plan – Main Building**



MAP REFERENCE EXISTING FLOOR PLANS OF THE FIRST PRIZE INDUSTRIAL CENTER 76 EXCHANGE STREET BY CORNERSTONE ARCHITECTURAL SERVICES GARY E. ROOSA, ARCHITECT TROY, NEW YORK, 22:00 (518) 274-102 DATED FEBRUARY 11:1057

> UNAUTIORIZED ALTERATION OR ADDITION TO THIS DOCUMENT IS A VIOLATION OF SECTION 7209 SUBERIVISION 2 OF THE NEW YORK STATE EDUCATION LAW.

| Review  | er: |              | Appr. by: |         |       | DATE: JULY 1990            | SCALE: NONE           |
|---------|-----|--------------|-----------|---------|-------|----------------------------|-----------------------|
| Designe | ər: | Checker:     | Drafte    | r: 192  |       |                            | <br>Labora            |
|         |     |              |           |