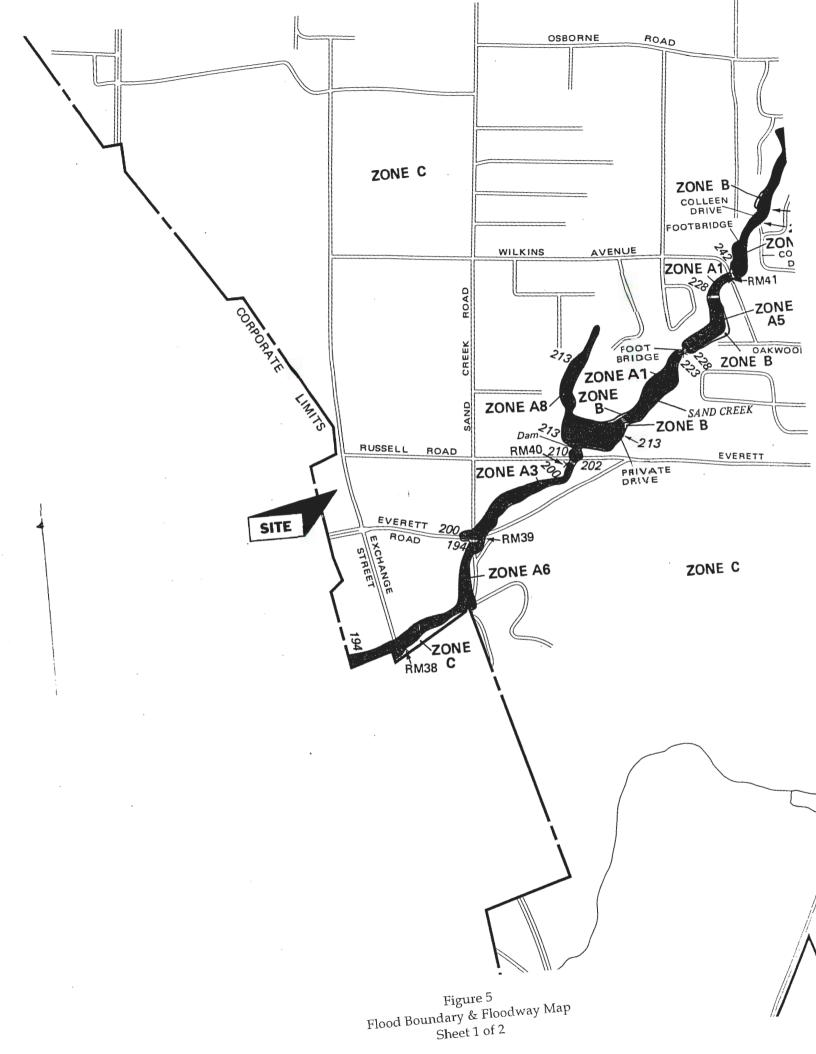

# 2.9 Flood Plains

Federal Emergency Management Agency (FEMA) flood plain maps were reviewed for the site. The site lies in Zone C, which is defined as areas of minimal flooding. Copies of portions of the FEMA Flood Boundary and Floodway Maps depicting the subject site are included as Figure 5 in Appendix A.