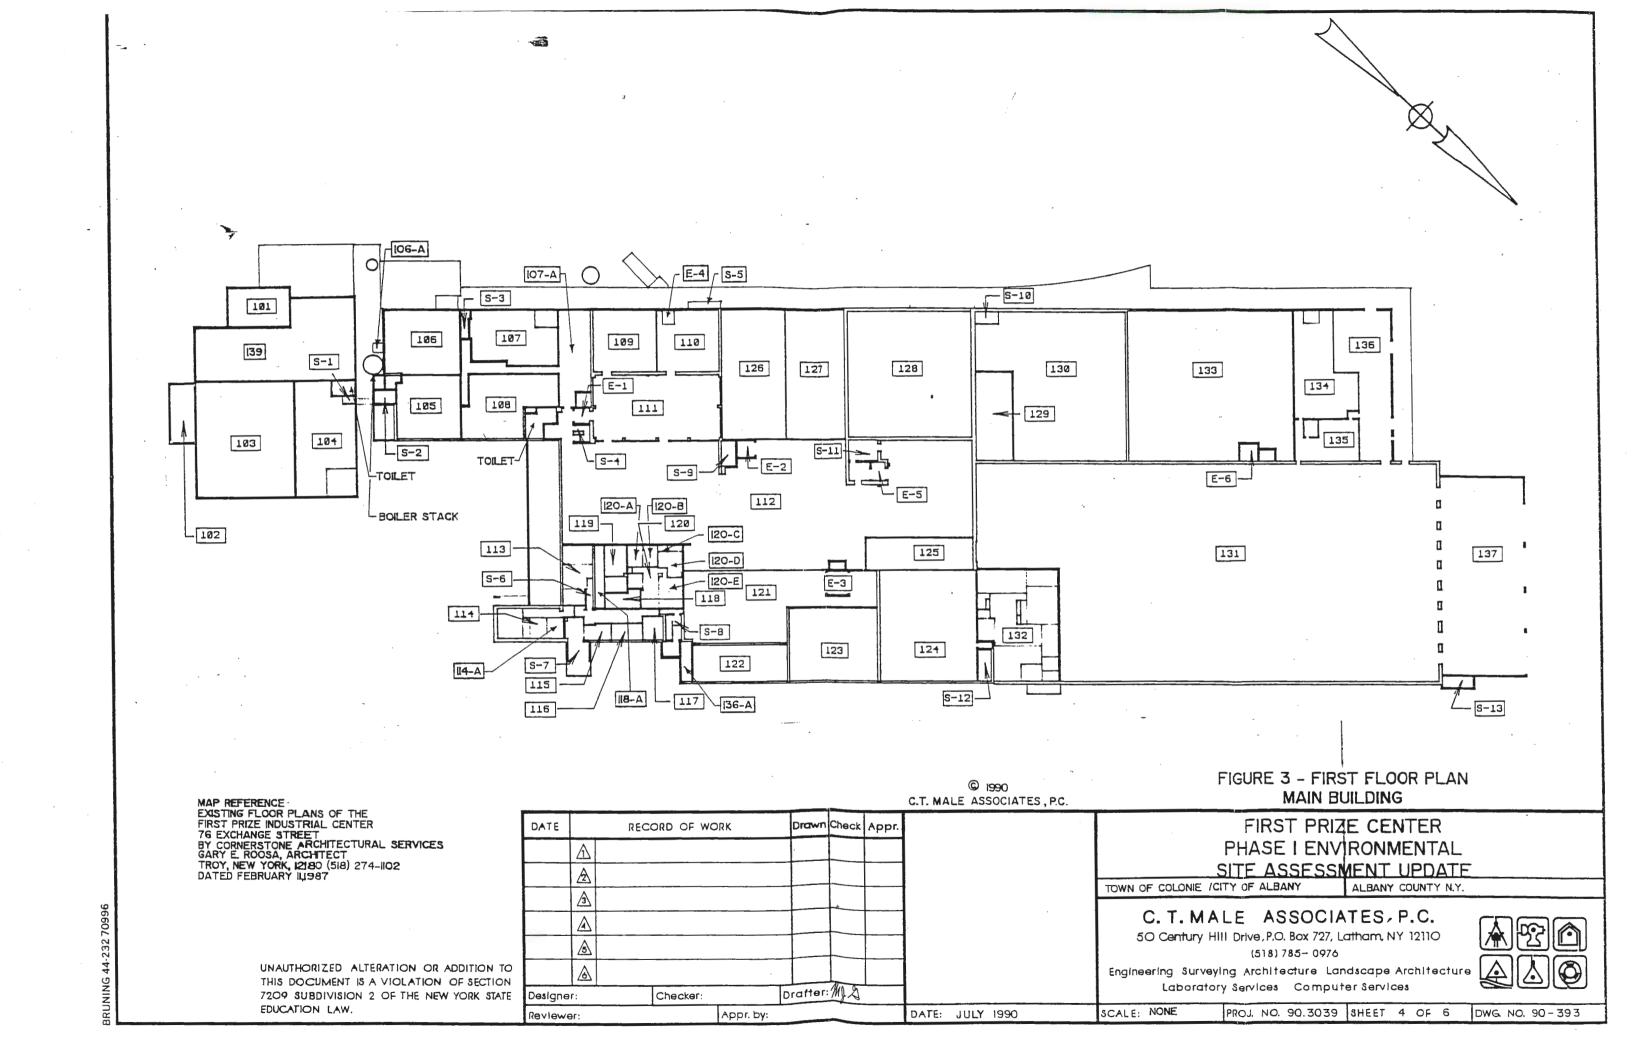

# 2.11 Site Buildings and Structures

References to "Area" numbers is taken from the floor plans of the Main Building and Outbuildings #1 and #2, which are included as Figures 16 to 20 in Appendix A (the interior layouts have changed slightly in various areas since the floor plans were prepared, and area citations are thus approximated).

The north/northeast portion of the site is covered by the Main Building. This building is a two to four story masonry building that was initially developed as a slaughterhouse and meat (pork products) processing plant. The building is currently used for a combination of office space, dry storage, cold storage, freezer space, an artist studio, and classrooms. Areas within the southern portion of the building have been closed as "unusable areas" as required by the Albany County Office of Code Enforcement, and are segregated from the remainder of the building by firewalls rated for two hours. This work was performed in accordance with approved plans and specifications filed with Albany County Office of Code Enforcement (Building Permit 174 issued August 31, 2000), and a Certificate of Compliance was received from the Albany County Office of Code Enforcement on December 21, 2000 (included within Appendix C). Access to the closed portions of the building was not provided at the time of the site visits.

To the southeast of the Main Building lies a one to two story masonry building (Outbuilding #1) which is adjacent (and connected by a second story bridge) to the southeast end of the Main Building. Outbuilding #1 is currently used as a vehicle storage, repair and sales garage by Ashley Auto Sales, Inc., as an art gallery and specialty framing shop by Art Associates, vacant space formerly occupied by Premiere Limousine Service, and as a vehicle service shop by Kendall Trucking. Areas within the southern portion of the building, and the entire second floor of the building have been closed as "unusable areas", and are segregated from the remainder of the building by firewalls. Access to the closed portions of the building was not provided at the time of the site visits.

Outbuilding #2 is located to the southeast of Outbuilding #1, near the northeastern corner of the subject site property. According to a cornerstone observed on the northwest side of the building, the building was constructed in 1938. For the purposes of this assessment, the northeast portion of the building will be referred to as Outbuilding #2A, and the southwest portion of the building will be referred to as Outbuilding #2B. The building was previously occupied by the Goodyear Tire and Rubber Company, and has been referenced in previous reports as such. Approximately 2/3 of Outbuilding #2A was vacant at the time of the site visit, as the

former tenant Adirondack Driving School has recently ceased operations at the facility. The northwestern portion of the building (Areas 106 and 107) was most recently used by the driving school as offices, a classroom, and vehicle parking and repair garage space. The center section of Outbuilding #2A (Area 108) was vacant at the time of the site visit, and was reportedly most recently occupied by R.V. Sales of Albany for parts storage. The eastern section of Outbuilding #2A (Areas 109 and 110) is currently used as a school bus service and repair garage by Stock Transportation.

Each of the areas within Outbuilding #2B are currently utilized as vehicle storage and repair facilities, except Areas 104 and 105. Area 104 is currently being renovated, and will be used as classrooms for the Allstar Driving School, a current tenant in the second floor of the Main Building. Area 105 is currently occupied by Patren Hardware, and is used for offices and a supply shop. The individual tenants from northwest to southeast occupying the garage areas are Allstar Driving School (Area 103), Albany Light Truck & Car Repair (Areas 102 and 103), Anastisia Construction, CMC Trucking and Alsaab Auto (Area 101).