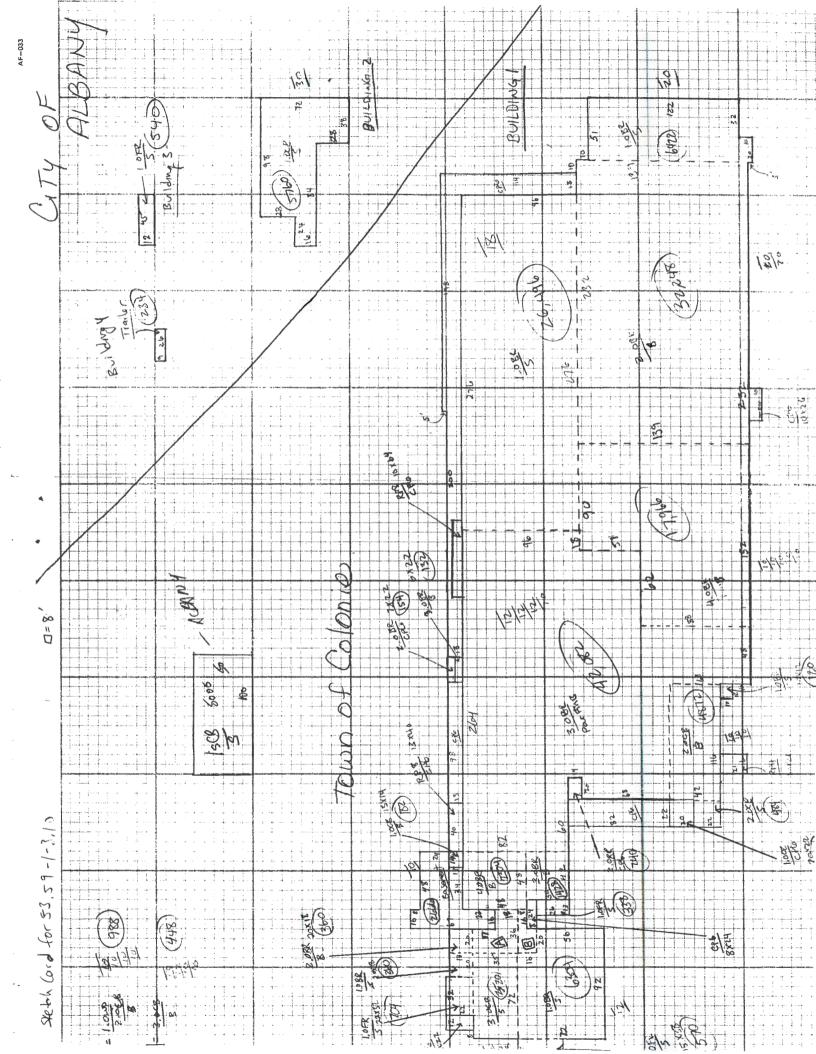

The subject site was identified on the City of Albany and Town of Colonie tax maps as being within portions of the parcels with section 53.16, block 1, lot 23.1 and section 53.59, block 1, lot 3.10. A site location map is included in Appendix A as Figure 1. A map showing the lands of the First Prize Center, as well as the boundaries for the subject site is included in Appendix A as Figure 2.

The subject site area is generally level, with a slight slope present along the southwest portion of the site down to the adjoining railroad tracks. Unpaved areas on the southwestern and western portion of the site have reportedly been filled to make nearly level topography across the site, according to the site contact. Two areas of construction fencing were observed in the southwest portion of the site, and reportedly surround catch basins which are at the lower (pre-fill) elevation (the catch basins were not observed at the time of the site visit). According to the United States Geological Survey (USGS) Topographic Map, the subject site lies at approximately 200 to 205 feet above Mean Sea Level. A site plan map depicting the lands of the First Prize Center and the portion included in the subject site is included in Appendix A as Figure 2.

# 2.11 Site Buildings and Structures

References to "Area" numbers is taken from the floor plans of the Main Building and Outbuildings #1 and #2, which are included as Figures 16 to 20 in Appendix A (the interior layouts have changed slightly in various areas since the floor plans were prepared, and area citations are thus approximated).