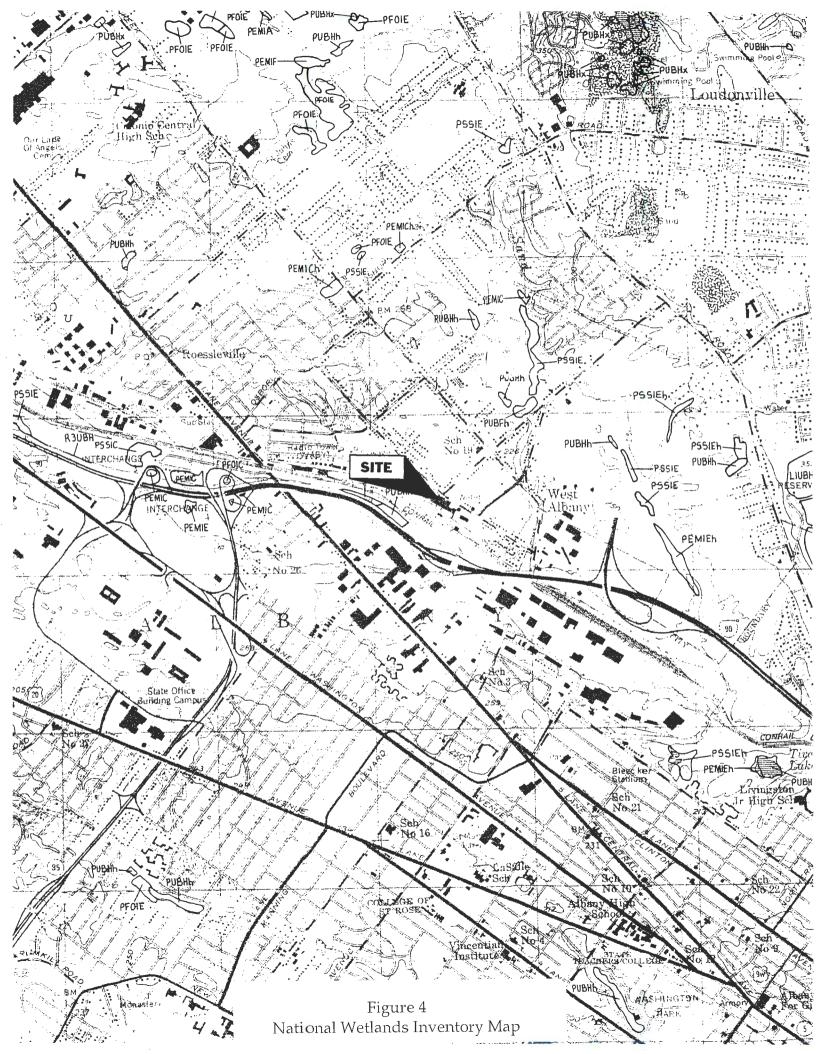

# 2.8 Wetlands

No State designated wetlands are present on the site or on adjacent parcels according to available State wetlands mapping. No Federally designated wetlands are present on the site or on adjacent parcels according to available Federal wetlands mapping. Portions of the NYSDEC and National Wetlands Inventory Maps depicting the subject site area are included in Appendix A as Figures 3 and 4, respectively.