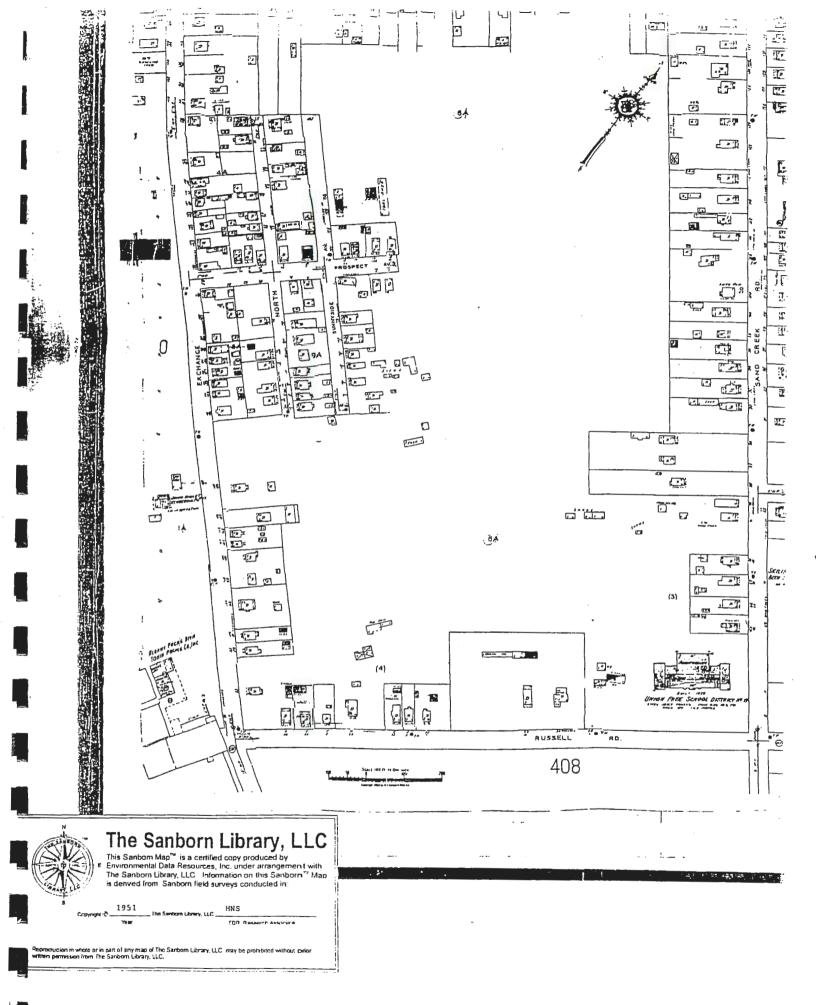

### 3.2 Sanborn Fire Insurance Maps

Sanborn Fire Insurance Maps were available for the site for the years 1908, 1935, 1951, 1966, 1989, 1992, 1993, 1994 and 1995.

The 1908 maps cover a small portion of the southeast corner of the site and does not indicate development of the site at that time. Southeast of the site, a maintenance facility for the N.Y.C. & H.R.R.R. railroad company is depicted.

The 1935 maps indicate the site was occupied by the Albany Packing Co. Inc., Pork Packers. The boiler room is clearly depicted at the same location as it is present today. The structural notes for the "box storage room" note it was asbestos clad. The connected building at the southeast end of the Main Building (Outbuilding #1) is labeled as garage. A separate building at the northwest end of the Main Building is labeled as cooperage. Several small buildings are present in the western portion of

the site. Southeast of the site shows the N.Y.C. & H.R.R.R. railroad company identified on the 1908 map.

The 1951 maps show the site was occupied by Albany Packaging Division of Tobin Packing Co., Inc. Site buildings have expanded northwest and southeast. The area east of the site is now residential.

The 1966 maps indicate that the same company was present as was in 1951. The buildings were expanded further to the northwest.

The 1989 maps show the same company is present as in 1966. Areas of the building are labeled storage, freezer storage, and shop. The current Outbuilding #2 is labeled "garage" and "maintenance", and an auto parking area is depicted on the northeast side of the building. Stock pens are depicted on the map at the current concrete pad locations (Outbuilding #4).

The 1992 maps show portions of the northwest and southeast ends of the site. The site is labeled First Prize Center. The area northwest of the site is labeled park. The 1993, 1994 and 1995 maps exhibit the same features as the 1992 maps.

Copies of the maps are included in Appendix A as Figures 7 to 15.