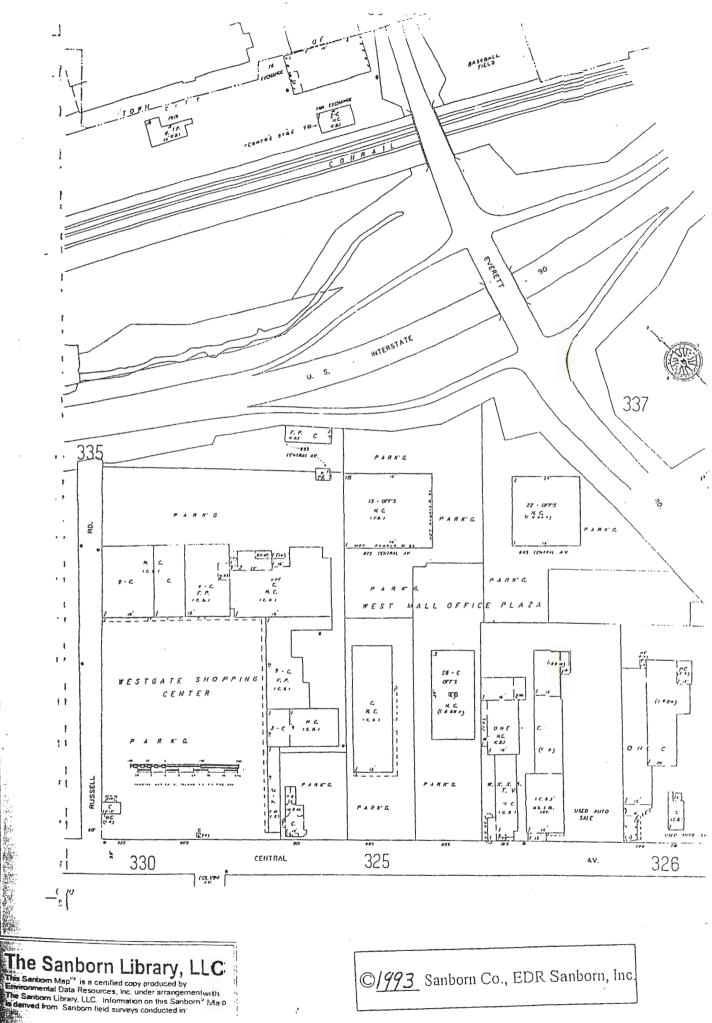

## 2.14 Surrounding Land Uses

The surrounding land uses, as identified during the site visit, are described as follows:

- Northeast Residential properties, a parking lot used by Stock Transportation for school bus parking, Colonie Business Machines, Pro Tech Automatic Lawn Sprinklers, and a Sunoco gasoline station lie to the northeast of the subject site, on the opposite side of Exchange Street.
- *Northwest* Remaining vacant lands of the First Prize Center, a fenced-in storage yard occupied by Albany RV Sales & Rentals, and Town of Colonie baseball fields are located to the northwest of the subject site.

- *Southeast* Residential areas and Everett Road lie to the southeast of the subject site.
- Southwest Railroad tracks used by ConRail and Amtrak form the southwest property boundary. The Patroon Creek and Interstate Route 90 lie to the southwest of the railroad tracks.