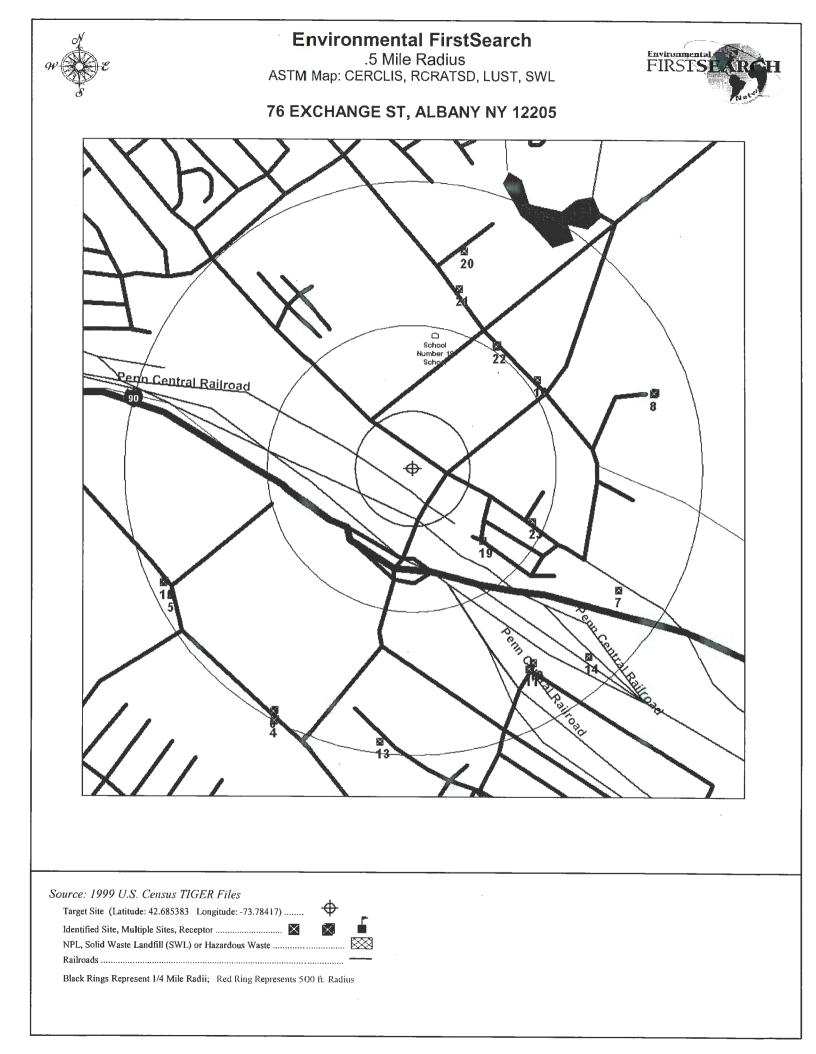

## 3.9 ASTM Federal and State Database Review

Federal and state environmental databases were reviewed in accordance with ASTM E-1527 Standards to determine if the site or nearby surrounding properties are listed on these databases. The databases were searched for the areas within the ASTM recommended search distance, unless otherwise noted. Reviewed databases are listed below and references are included in Appendix C. A copy of the environmental database report is included in Appendix D.

### 3.9.1 Federal National Priorities List (NPL) Facilities

The subject site was not identified as a NPL hazardous waste facility. One NPL facility was identified within one mile of the subject site. The site is Mercury

Refining, Inc. and lies approximately 0.93 miles northwest of the site. Mercury batteries were dumped on the ground of the property. High concentrations of heavy metals, including mercury as well as PCBs were found in the soil within the property and stream sediments from Patroon Creek.

# 3.9.2 Federal CERCLA Hazardous Waste Facility List

The subject site was not identified as a CERCLA hazardous waste facility. No CERCLA hazardous waste facilities were identified within ½ mile of the subject site.

3.9.3 Federal Resource Conservation and Recovery Act (RCRA) Treatment, Storage and Disposal (TSD) Facilities List

The subject site was not identified as a RCRA TSD facility. One RCRA TSD facility was identified within 1 mile of the subject site. The site is Colonie Interim Storage Site approximately 0.98 miles northwest of the site. This facility is subject to corrective action.

3.9.4 Federal RCRA Generators List and Corrective Action List

The subject site was identified twice on the RCRA generator list. The first listing is on the RCRA NLR (No Longer Regulated) list, under the name First Prize Center. No other information is provided on the report. This listing was for when an EPA ID number was obtained to dispose of off-site the drums of waste identified in C.T. Male's 1988 ESA Report and 1990 Draft Phase I ESA Update Report. Northeast Fiberglass Products, Inc. a former tenant of the site, is listed as a small generator generating less than 100 kg/month of hazardous waste. One immediately adjoining property was identified as a RCRA generator facility. Sunoco Service Station at 62 Exchange Street and Everett Road adjoins the site to the east/northeast. This facility is listed as generating less than 100 kg/month of hazardous waste.

The subject site was not identified as a RCRA corrective action facility. One RCRA corrective action facility was identified within one mile of the subject site. Colonie Interim Storage Site is located at 1130 Central Avenue, approximately 0.98 miles northwest of the site.

#### 3.9.5 Federal Emergency Response Notification System (ERNS) List

The subject site was not identified on the ERNS list.

#### 3.9.6 State Hazardous Waste Facility List

The subject site was not identified as a State hazardous waste facility. Two State hazardous waste facilities were identified within one mile of the subject site.

The former General Electric Apparatus Repair Shop lies approximately 0.70 miles northwest of the site. Electric motors and transformers were repaired at this facility. According to the report, an underground oil separator tank was found to contain PCB levels in excess of 1,800 ppm. A Remedial Investigation confirmed that the soils in the area were contaminated with PCBs and groundwater was found to be contaminated with volatile organic compounds (VOCs). The report states that the groundwater contamination appeared to be confined to the immediate area based on the fact that contaminants were not found in monitoring wells downgradient from the property. Some soils with high PCB levels were removed from the site under the provisions of a Record of Decision (ROD). Groundwater will be monitored until 2004.

N.L. Industries at 1130 Central Avenue lies approximately 0.98 miles northwest of the site. From the 1950's to 1980, uranium products were manufactured at the site. In 1980, the State Supreme Court issued a temporary restraining order stopping all operations at the facility because the plant was releasing airborne contaminants that included uranium compounds. In 1984, the Department of Energy bought the property and began cleaning it up. As of September 2001, remedial activities were still underway at the site and were completed at several nearby residential properties. Radioactive soils were removed from nearby properties and stored onsite until they were disposed off-site in 1995. There are several on-site landfills that are known to contain radioactive materials and possible hazardous substances. Remedial plans are being evaluated.

### 3.9.7 State Solid Waste Facility List

The subject site was not identified on the State solid waste facility list. No State listed solid waste facilities were identified within ½ mile of the subject site.

### 3.9.8 State Petroleum Bulk Storage (PBS) Tank Facilities

The site was not identified on the State PBS facilities list. One immediately adjoining property was identified on the State PBS facilities list. Sunoco Service Station is located at 62 Exchange Street, east/northeast of the site. There are three active tanks at this facility.

### 3.9.9 State Leaking Storage Tanks List

The site was not identified on the state leaking storage tank list. Twenty-six leaking storage tank incidents were identified within ½ mile of the site. Twenty-five of the incidents are listed as closed. The remaining facility is listed as active and is the Hess Station at 812 Central Avenue, approximately 0.50 miles southwest of the site. As of November 3, 2000, pump and treat and soil vapor extraction systems were being used for petroleum remediation and quarterly sampling was being conducted. An entry made April 10, 2001 on the report stated that the site was inspected by the New York State Department of Environmental Conservation and the systems were found to be inactive. Due to the location of this site and the assumed groundwater flow, it is unlikely that the Hess site will have an impact to the quality of soils or groundwater at the subject site.