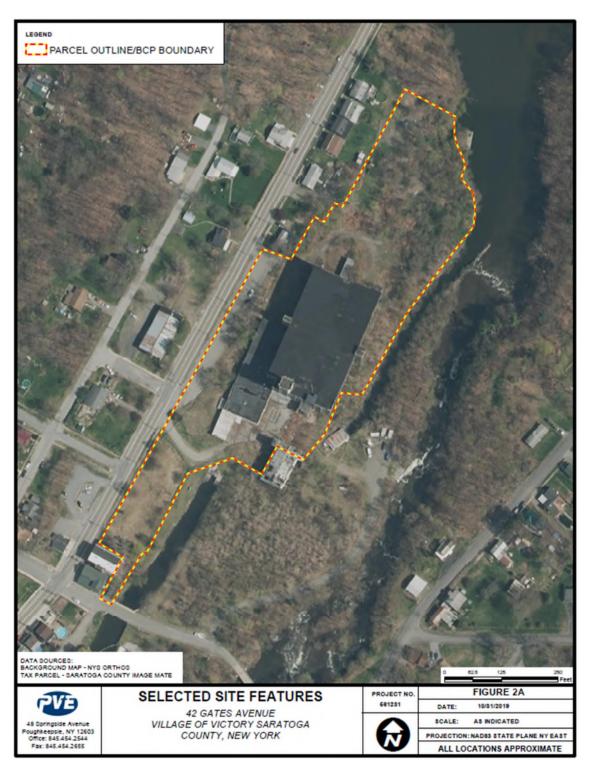

|
| General Contractor: | General Contractor Contact: |
| N/A                 | N/A                         |

Work Activities Performed:

PVE was retained by Victory Mills LLC (the Volunteer) for the ongoing investigation and remediation activities in accordance with the NYSDEC BCP requirements.

Site Activities:

- No excavation activities were undertaken during the month of August.
- No field activities were undertaken during the month of August.
- On site structures continue to deteriorate within the BCP boundary.

## Waste Disposal:

• No waste disposal was undertaken during site activities.

## Problems Encountered:

- Moderate deterioration of on-site structures.

## Planned Activities for Next Month:

Next BCP inspection scheduled for September 2022.

### BCP Boundary Map



# Photo Log



| Photo 3 –                                         |  |
|---------------------------------------------------|--|
| View of northern side of main structure.          |  |
| Photo 4 –                                         |  |
| View of the entrance to the northern wooded area. |  |