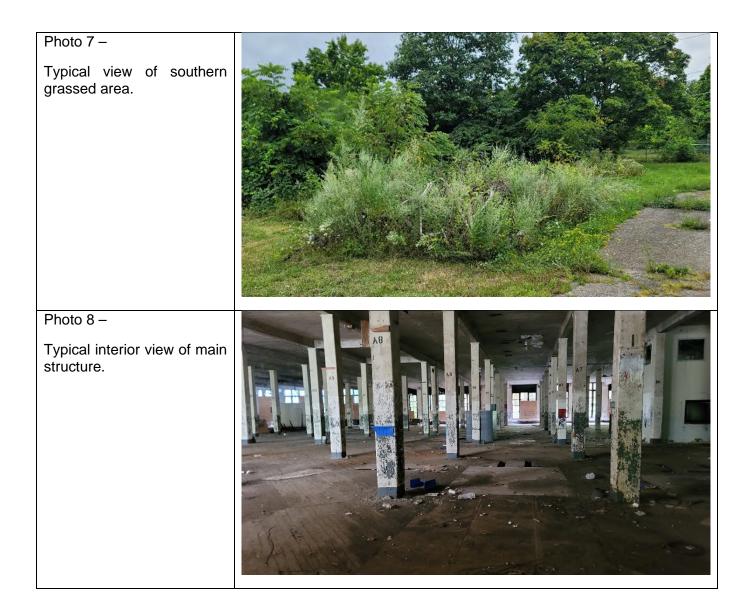

# Photo Log

| Photo 3 –                                         |  |
|---------------------------------------------------|--|
| View of northern side of main structure.          |  |
| Photo 4 –                                         |  |
| View of the entrance to the northern wooded area. |  |