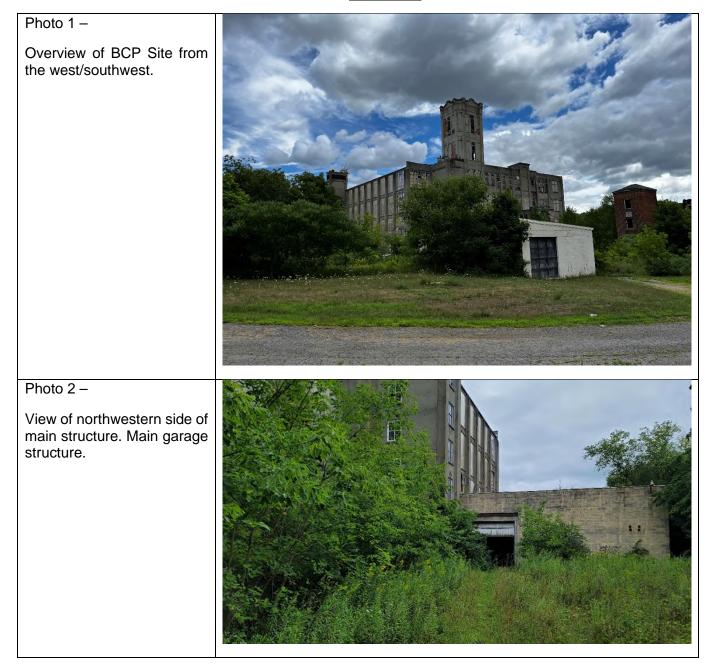

# Photo Log

| Photo 3 –                                         |  |
|---------------------------------------------------|--|
| View of northern side of main structure.          |  |
| Photo 4 –                                         |  |
| View of the entrance to the northern wooded area. |  |