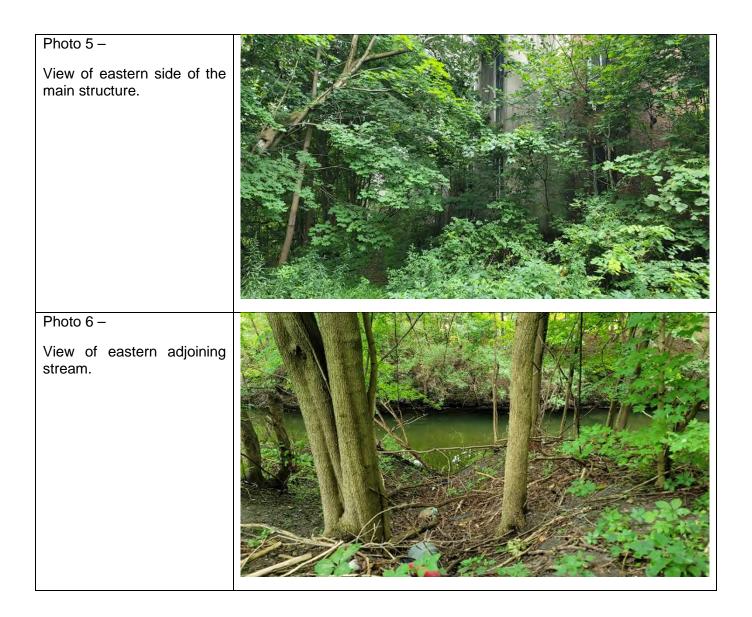

# Photo Log

| Photo 3 –                                         |  |
|---------------------------------------------------|--|
| View of northern side of main structure.          |  |
| Photo 4 –                                         |  |
| View of the entrance to the northern wooded area. |  |