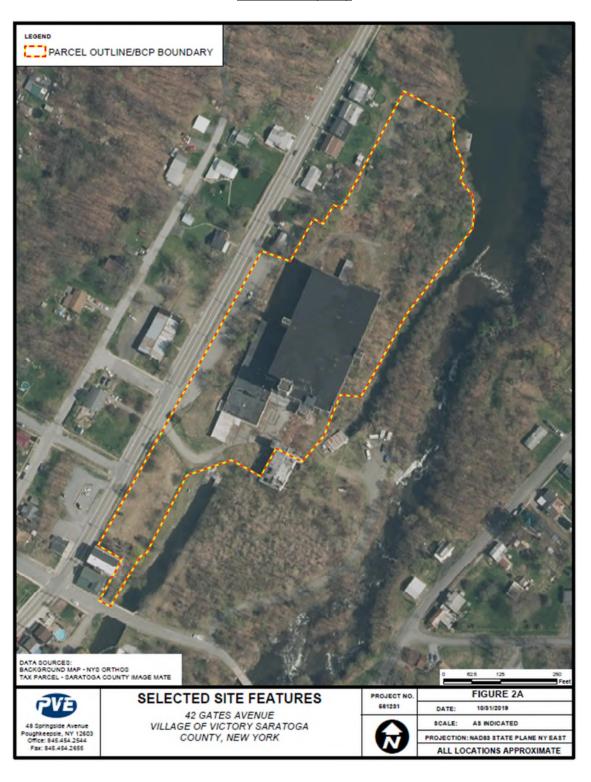

| N/A                                  |

# Work Activities Performed:

PVE was retained by Victory Mills LLC (the Volunteer) for the ongoing investigation and remediation activities in accordance with the NYSDEC BCP requirements.

### Site Activities:

- No excavation activities were undertaken during the month of October.
- No field activities were undertaken during the month of October.
- On site structures continue to deteriorate within the BCP boundary.

### Waste Disposal:

No waste disposal was undertaken during site activities.

# Problems Encountered:

- Moderate deterioration of on-site structures.

### Planned Activities for Next Month:

- Next BCP inspection scheduled for November 2022.

CALIFORNIA CONNECTICUT NEW YORK PENNSYLVANIA TEXAS

## **BCP Boundary Map**



# Photo Log

Photo 1 –

Overview of BCP Site from the west/southwest.



Photo 2 –

View of northwestern side of main structure. Main garage structure.



Photo 3 -

View of northern side of main structure.



Photo 4 –

View of eastern side of the main structure.



Photo 5 –

View of eastern adjoining stream.



Photo 6 -

Typical interior view of main structure.