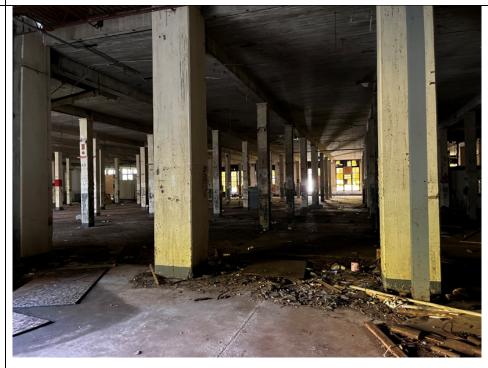

View of eastern side of the main structure.

Photo 5 –

View of eastern adjoining stream.

Photo 6 -

Typical interior view of main structure.