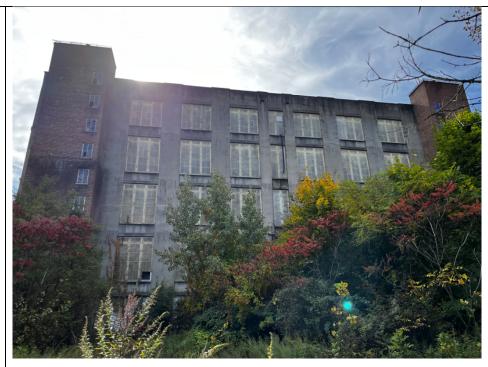

# Photo Log

Photo 1 –

Overview of BCP Site from the west/southwest.

Photo 2 –

View of northwestern side of main structure. Main garage structure.

Photo 3 -

View of northern side of main structure.

Photo 4 –

View of eastern side of the main structure.

Photo 5 –

View of eastern adjoining stream.

Photo 6 -

Typical interior view of main structure.