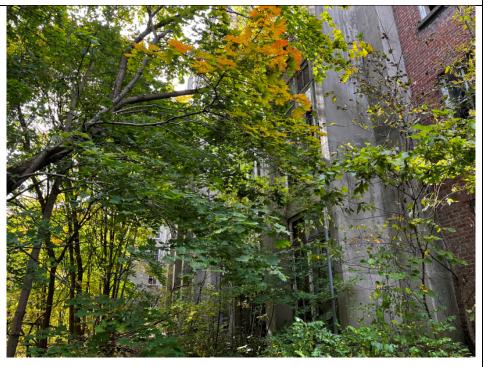

# Photo Log

Photo 1 –

Overview of BCP Site from the west/southwest.

Photo 2 –

View of northwestern side of main structure. Main garage structure.

Photo 3 -

View of northern side of main structure.

Photo 4 –

View of eastern side of the main structure.

Photo 5 –

View of eastern adjoining stream.

Photo 6 -

Typical interior view of main structure.