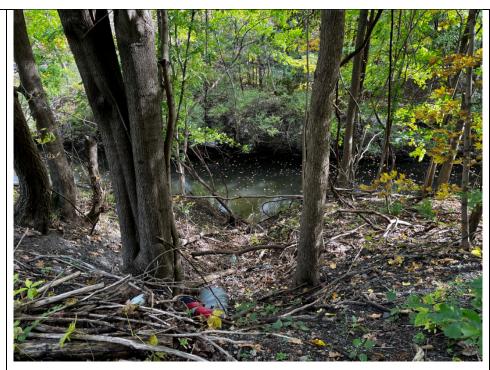

View of eastern side of the main structure.

Photo 5 –

View of eastern adjoining stream.

Photo 6 -

Typical interior view of main structure.