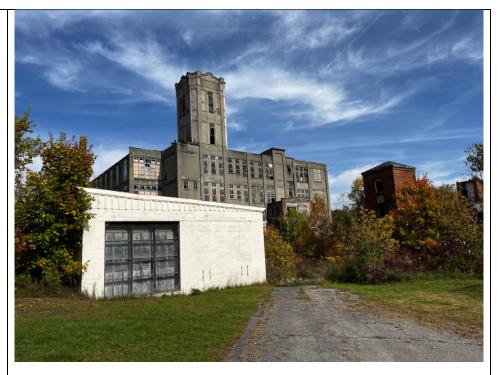

# Photo Log

Photo 1 –

Overview of BCP Site from the west/southwest.

Photo 2 –

View of northwestern side of main structure. Main garage structure.

Photo 3 -

View of northern side of main structure.

Photo 4 –