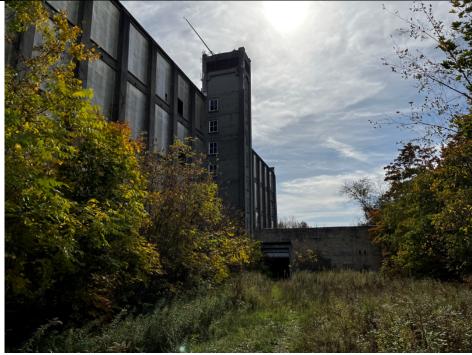

# Photo Log

Photo 1 –

Overview of BCP Site from the west/southwest.

Photo 2 –

View of northwestern side of main structure. Main garage structure.

Photo 3 -

View of northern side of main structure.

Photo 4 –

View of eastern side of the main structure.

Photo 5 –

View of eastern adjoining stream.

Photo 6 -

Typical interior view of main structure.