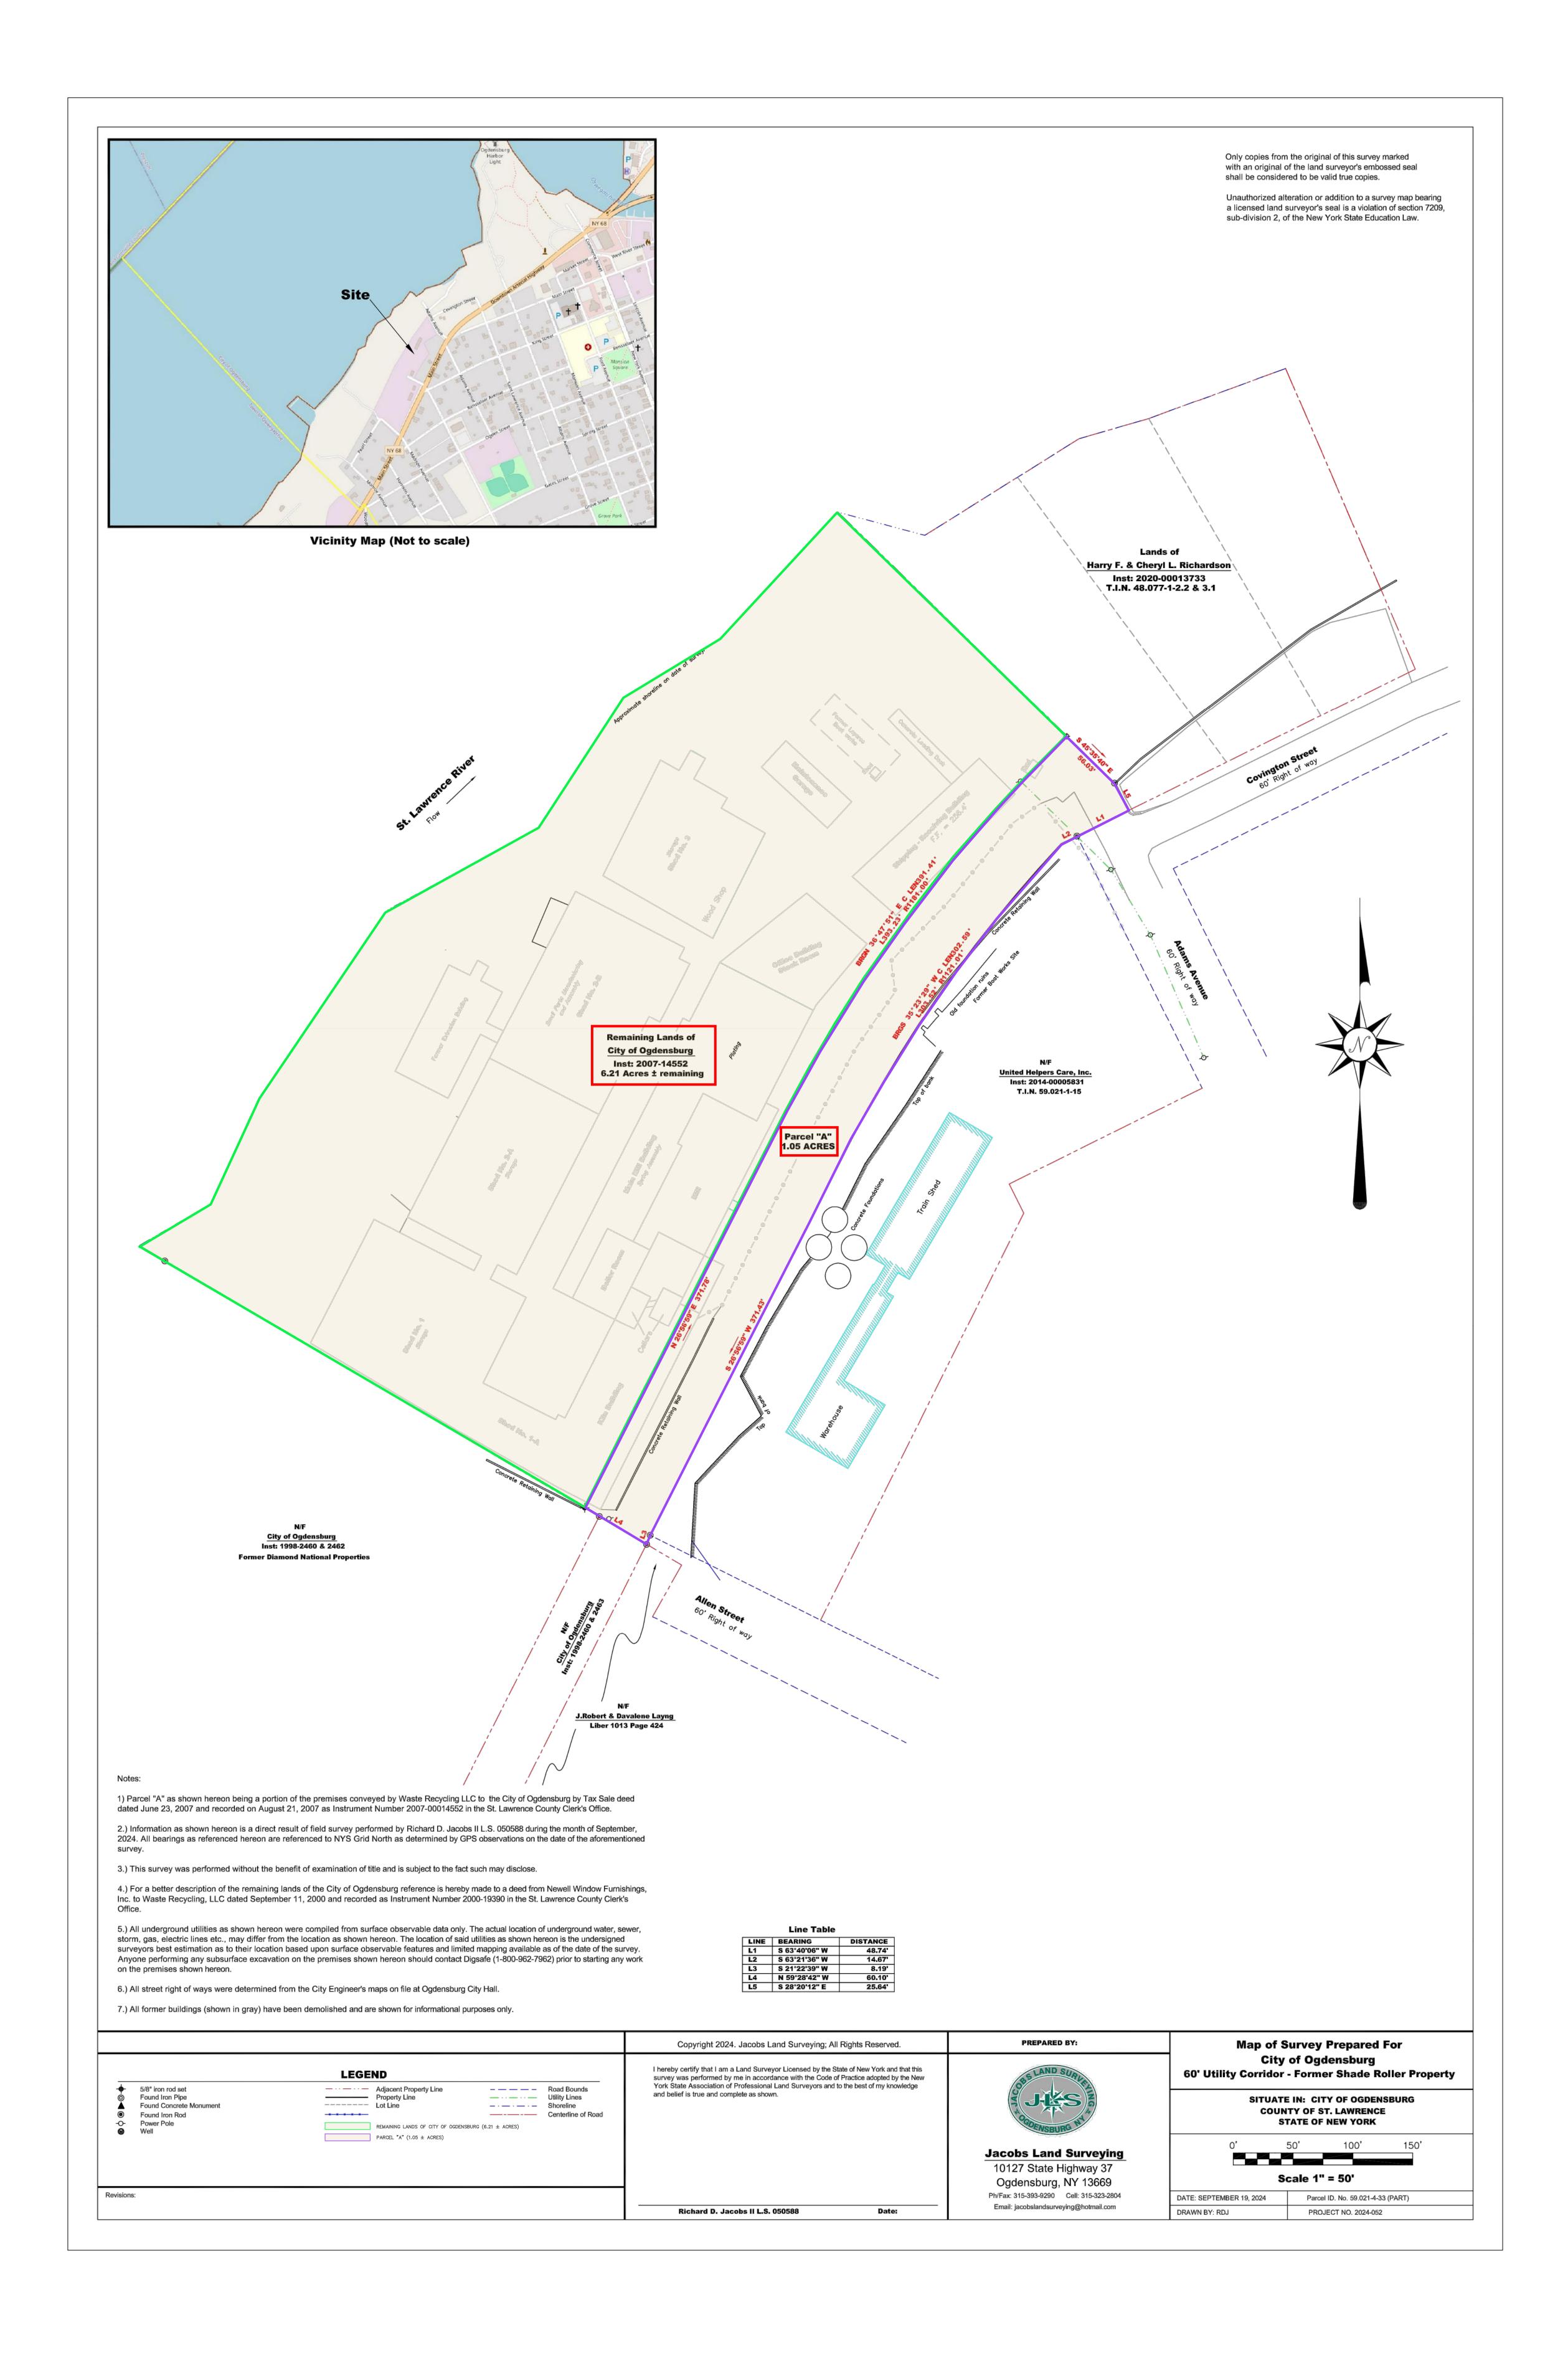

| PART I. BROWNFIELD CLEANUP AGREEMENT AMENDMENT APPLICATION                                                                                                                                                                                                                                                                                                                           |
|--------------------------------------------------------------------------------------------------------------------------------------------------------------------------------------------------------------------------------------------------------------------------------------------------------------------------------------------------------------------------------------|
| 1. Check the appropriate box(es) below based on the nature of the amendment modification(s) requested:                                                                                                                                                                                                                                                                               |
| Amendment to modify the existing BCA (check one or more boxes below):                                                                                                                                                                                                                                                                                                                |
| Add applicant(s)  Substitute applicant(s)  Remove applicant(s)  Change in name of applicant(s)                                                                                                                                                                                                                                                                                       |
| Amendment to reflect a transfer of title to all or part of the brownfield site:                                                                                                                                                                                                                                                                                                      |
| <ul><li>a. A copy of the recorded deed must be provided. Is this attached? Yes No</li><li>b. Change in ownership Additional owner (such as a beneficial owner)</li></ul>                                                                                                                                                                                                             |
| c. Pursuant to 6 NYCRR Part 375-1.11(d), a Change of Use form should have been submitted prior to a transfer of ownership. If this has not yet been submitted, include the form with this application. Is this form attached?  Yes  No  Submitted on:                                                                                                                                |
| Amendment to modify description of the property(ies) listed in the existing BCA                                                                                                                                                                                                                                                                                                      |
| Amendment to expand or reduce property boundaries of the property(ies) listed in the existing BCA                                                                                                                                                                                                                                                                                    |
| Sites in Bronx, Kings, New York, Queens or Richmond Counties ONLY: amendment to request determination that the site is eligible for tangible property credit component of the brownfield redevelopment tax credit.                                                                                                                                                                   |
| Other (explain in detail below)                                                                                                                                                                                                                                                                                                                                                      |
| 2. REQUIRED: Please provide a brief narrative describing the specific requests included in this amendment: The existing BCA lists one parcel, however the site has been subdivided into two tax parcels consisting of "Remaining Lands of City of Ogdensburg (6.21 Acres +/-)" and "Parcel A (1.05 Acres)". Please see attached survey map included with this BCP Amendment request. |

| SECTION V: PROPERTY DESCRIPTION AND REQUESTED CHANGES  Complete this section only if property is being added to or removed from the site, a lot merger or other change to site SBL(s) has occurred, or if modifying the site address for any reason. |                  |               |                |            |  |
|------------------------------------------------------------------------------------------------------------------------------------------------------------------------------------------------------------------------------------------------------|------------------|---------------|----------------|------------|--|
| Property information on current agreement (as modified by any previous amendments, if applicable):                                                                                                                                                   |                  |               |                |            |  |
| ADDRESS: 541 Covington Street                                                                                                                                                                                                                        |                  |               |                |            |  |
| CITY/TOWN Ogdensburg                                                                                                                                                                                                                                 |                  |               | ZIP CODE: 1    | 3669       |  |
| CURRENT PROPERTY INFORMATION                                                                                                                                                                                                                         |                  |               |                |            |  |
| PARCEL ADDRESS                                                                                                                                                                                                                                       | SECTION          | BLOCK         | LOT            | ACREAGE    |  |
| 541 Covington Street, Ogdensburg                                                                                                                                                                                                                     | 48.077           | 1             | 2              | 7.26       |  |
|                                                                                                                                                                                                                                                      |                  |               |                |            |  |
|                                                                                                                                                                                                                                                      |                  |               |                |            |  |
| 2. Requested change (check appropriate boxes be                                                                                                                                                                                                      | elow):           |               |                |            |  |
| a. Addition of property (may require additional of expansion – see instructions)                                                                                                                                                                     | citizen particip | ation dependi | ng on the natu | ire of the |  |
| PARCELS ADDED:                                                                                                                                                                                                                                       |                  |               |                |            |  |
| PARCEL ADDRESS                                                                                                                                                                                                                                       | SECTION          | BLOCK         | LOT            | ACREAGE    |  |
|                                                                                                                                                                                                                                                      |                  |               |                |            |  |
|                                                                                                                                                                                                                                                      |                  |               |                |            |  |
|                                                                                                                                                                                                                                                      |                  |               |                |            |  |
|                                                                                                                                                                                                                                                      | TOTAL            | ACREAGE TO    | BE ADDED:      |            |  |
| b. Reduction of property                                                                                                                                                                                                                             |                  |               |                |            |  |
| PARCELS REMOVED:                                                                                                                                                                                                                                     |                  |               |                |            |  |
| PARCEL ADDRESS                                                                                                                                                                                                                                       | SECTION          | BLOCK         | LOT            | ACREAGE    |  |
|                                                                                                                                                                                                                                                      |                  |               |                |            |  |
|                                                                                                                                                                                                                                                      |                  |               |                |            |  |
|                                                                                                                                                                                                                                                      |                  |               |                |            |  |
|                                                                                                                                                                                                                                                      | TOTAL ACF        | REAGE TO BE   | REMOVED:       |            |  |
| c. Change to SBL (e.g., lot merge, subdivision,                                                                                                                                                                                                      | address chan     | ge)           |                |            |  |
| NEW PROPERTY INFORMATION:                                                                                                                                                                                                                            |                  |               |                |            |  |
| PARCEL ADDRESS                                                                                                                                                                                                                                       | SECTION          | BLOCK         | LOT            | ACREAGE    |  |
| 541 Covington Street, Ogdensburg, Parcel "A"                                                                                                                                                                                                         | 59.021           | 4             | 33             | 1.05       |  |
| 541 Covington Street, Ogdensburg                                                                                                                                                                                                                     | 48.007           | 1             | 2              | 6.21+/-    |  |
|                                                                                                                                                                                                                                                      |                  |               |                |            |  |
| 3. TOTAL REVISED SITE ACREAGE: <u>7.26</u>                                                                                                                                                                                                           | _                |               |                |            |  |
| 4. For all changes requested in this section, documentation must be provided. Required attachments are listed in the application instructions. Is the required documentation attached?                                                               |                  |               |                |            |  |