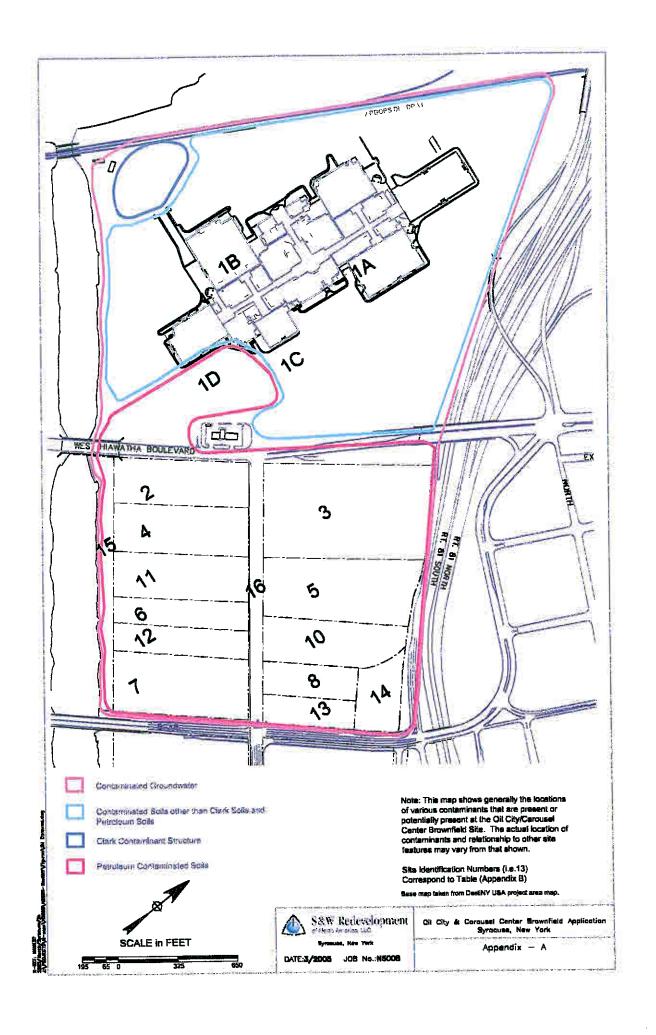

FROM:

Kelly Lewandowski, NYSDEC - DER Bureau of Technical Support Sulf Chillians

**SUBJECT:** 

Brownfield Cleanup Program Application

Oil City / Carousel Center, C734104

DATE:

JUL 1 8 2005

The attached Brownfield Cleanup Program Application for remedial work at the subject site has been forwarded to you for your records and/or processing according to the established Brownfield Cleanup Program procedures. If you require additional copies or the complete series of the related application's attachments, please contact the project manager, Karen Cahill at 315-426-7432.