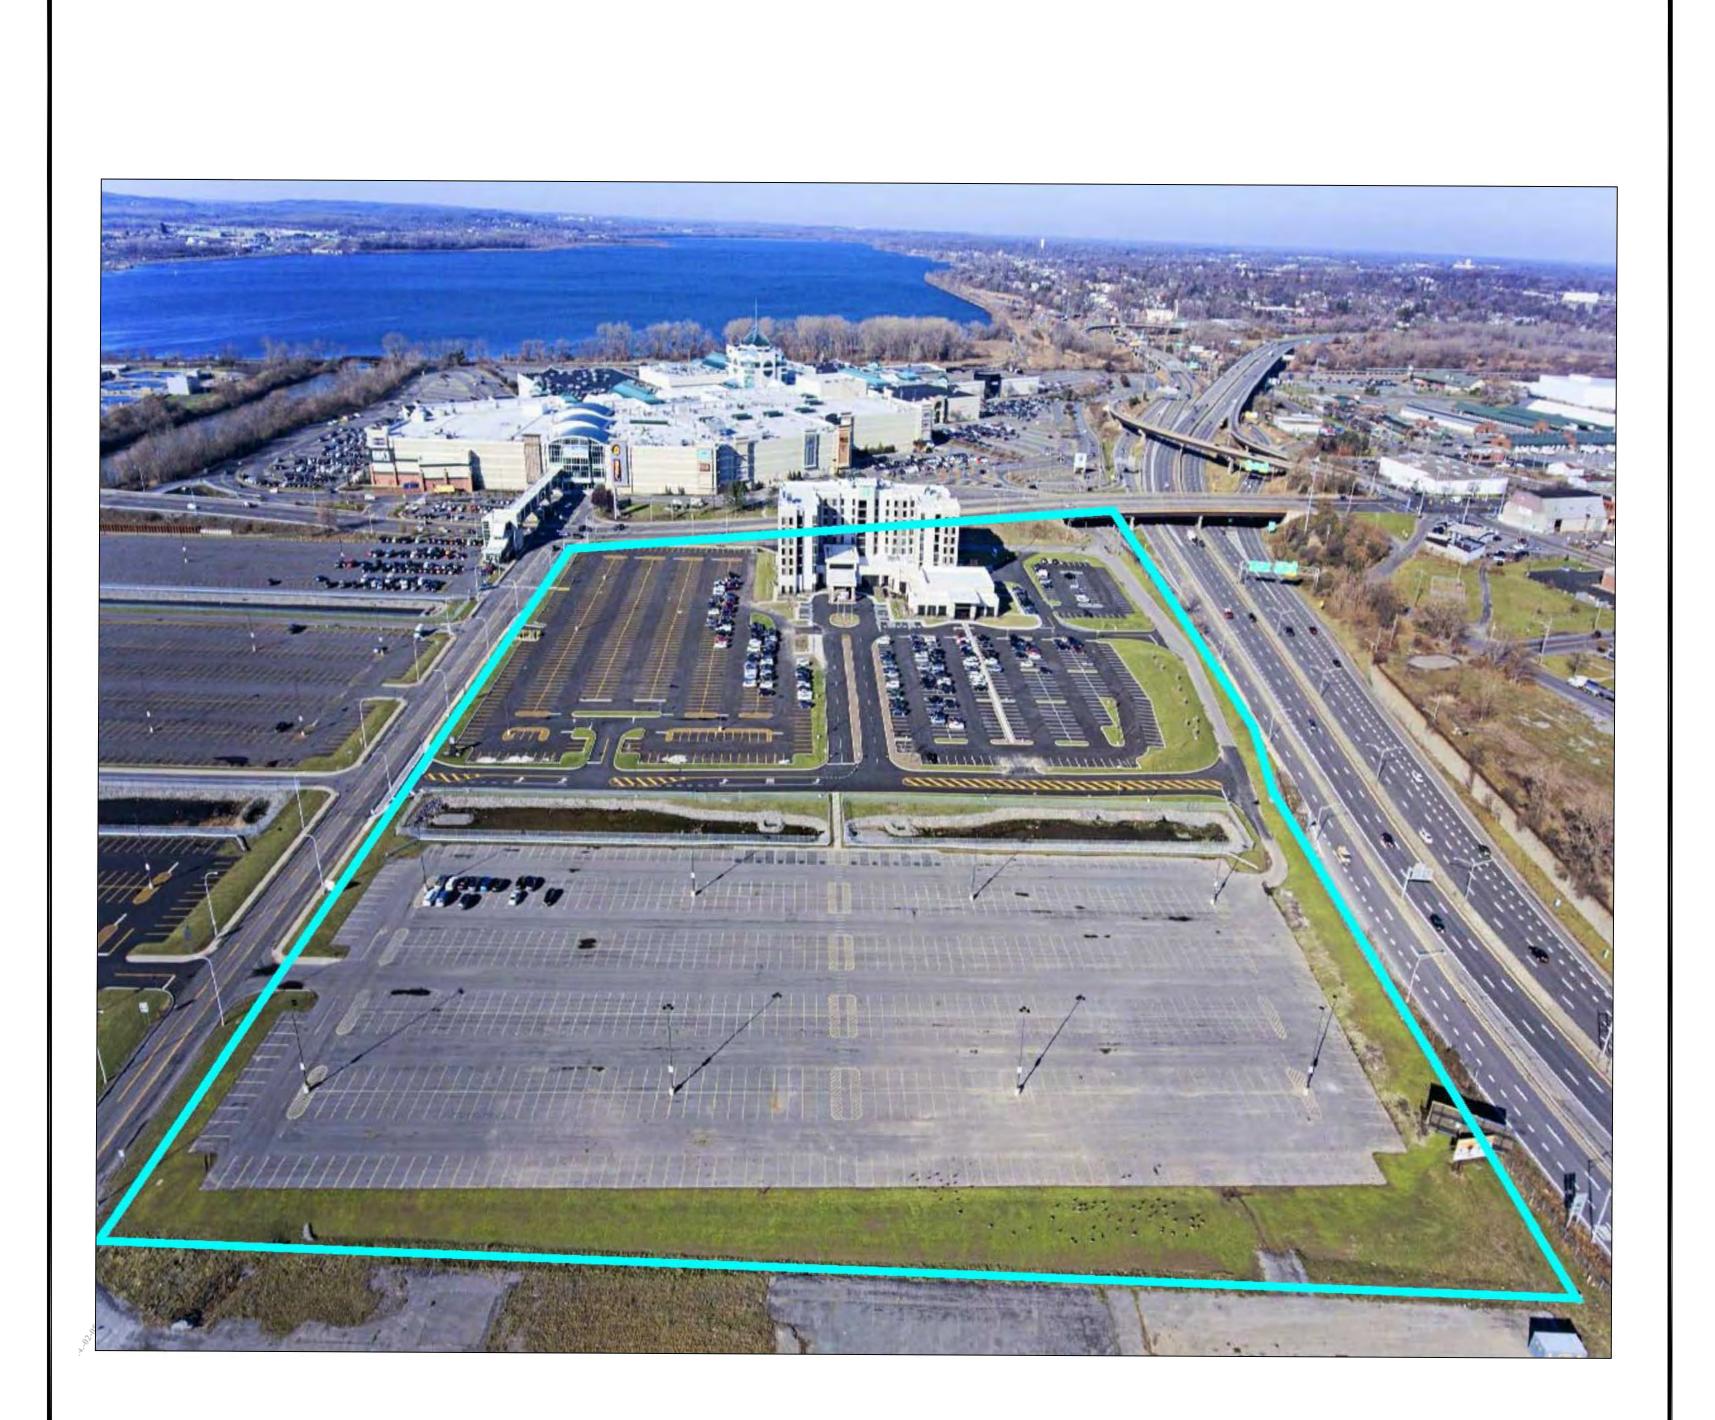

The site consists of approximately 890,000 square-feet of paved auxiliary parking lots for the Destiny USA mall and a 45,000 square-foot hotel constructed in 2016-2017 on the SUN-1 parcel (see Figure 3). The site also contains one fenced-in stormwater drainage swale.

<u>LEGEND</u>

APPROXIMATE BCA SITE 7 BOUNDARY

| NO. DATE | RECORD OF WORK | DRN CKD | PROJECT                |                       |                                        |  |
|----------|----------------|---------|------------------------|-----------------------|----------------------------------------|--|
|          |                |         | PROJ. MGR: FRP         |                       | SITE 7                                 |  |
|          |                |         | PROJ. NO.: 15209       |                       | HOTEL AND                              |  |
|          |                |         | PREPARED BY: KAO       |                       | AUXILIARY PARKING LOTS                 |  |
|          |                |         | DRAFTED BY: JCK        |                       | DESTINY USA                            |  |
|          |                |         | CHECKED BY:            | CITY OF SYRACUSE      | ONONDAGA CO., N                        |  |
|          |                |         | APPROVED BY:           |                       |                                        |  |
|          |                |         | DATUM:                 |                       | Spectra Environmental Group, Inc       |  |
|          |                |         | CONTOUR INTERVAL = FEE |                       | 19 British American Blvd               |  |
|          |                |         |                        |                       | Latham, N.Y. 12110                     |  |
|          |                |         |                        |                       |                                        |  |
|          |                |         | NTS                    | DATE: 8/10/17 SCALE:N | IOT TO SCALE DWG. NO. 152091 FIGURE: 3 |  |