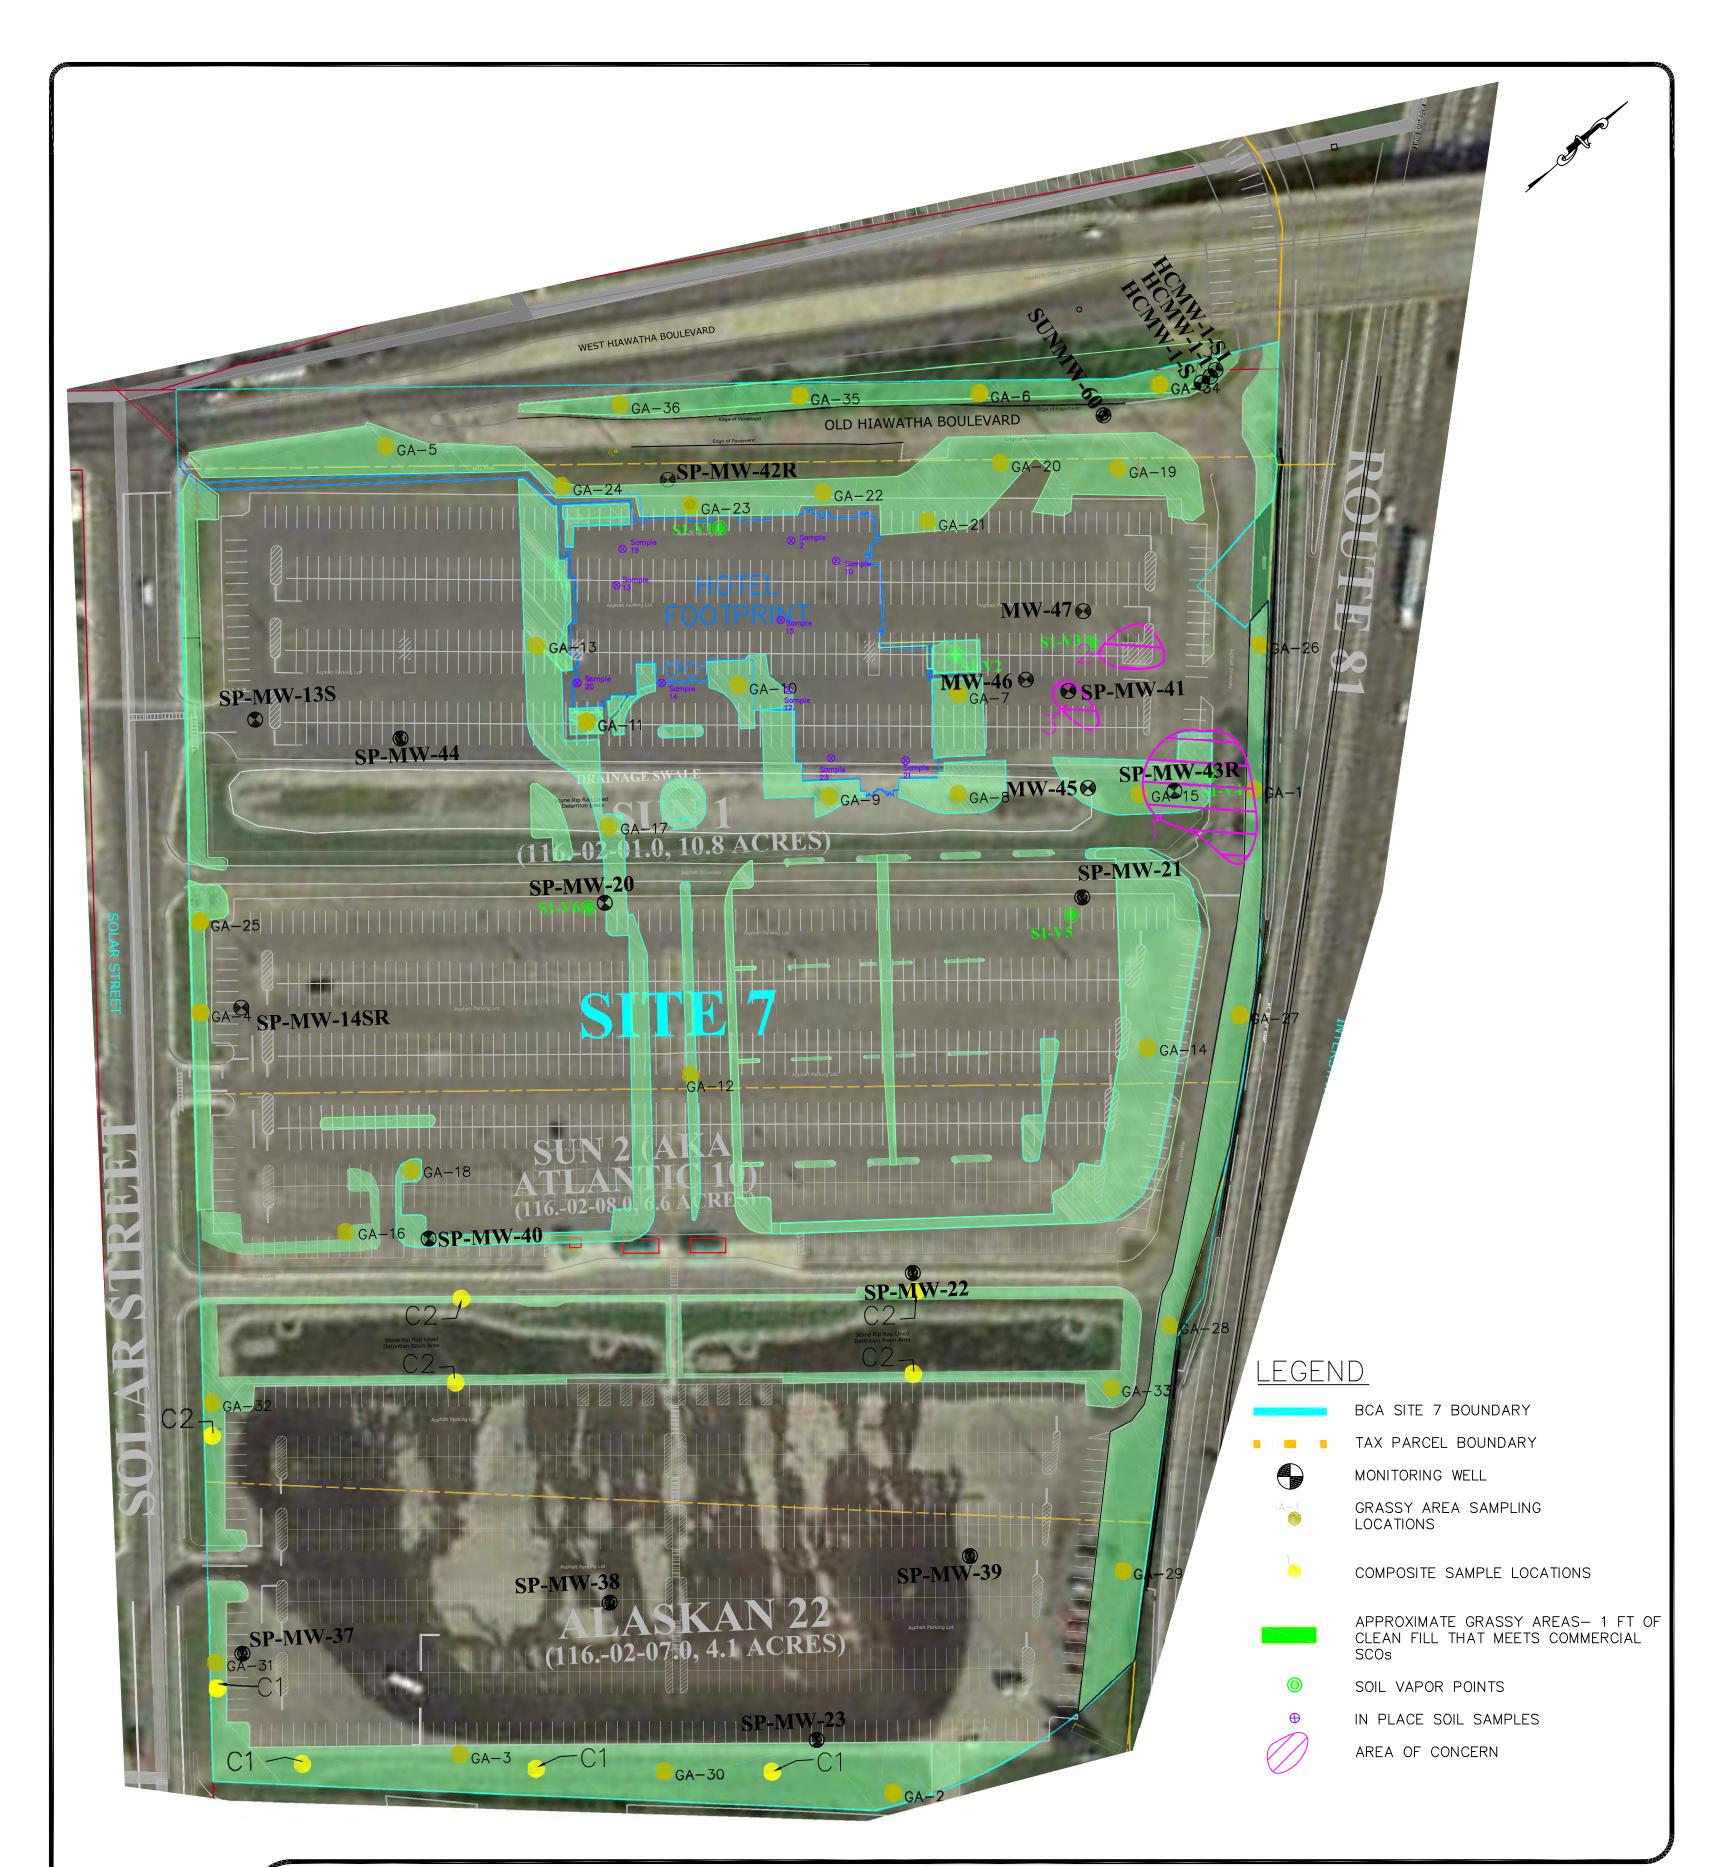

## **Completion of Project**

- A site cover was placed to allow for commercial use of the site. The site cover consists of either paved surface parking lots, drainage structures, concrete building slabs/walkways, and/or a one foot layer of clean fill meeting commercial use soil cleanup objectives (SCOs). In locations where the top one foot of soil didn't meet commercial SCOs, one foot of clean fill was placed over a demarcation layer.
- In-situ (in-place) treatment, by chemical oxidation (ISCO) was implemented to treat petroleum contamination in soil and groundwater in three Areas of Concern located on the northwestern side of the site (see Figure 2). Monitoring of the effectiveness of this treatment is ongoing.
- A Soil Vapor Mitigation System (SVMS) was installed below the hotel footprint to prevent the migration of vapors into the building from soil and groundwater.
- An environmental easement was placed on the property and a site management plan will be implemented which identifies all use restrictions and engineering controls for the site including provisions for a soil vapor intrusion evaluation for any future buildings developed on the site.

## Site Description

The Oil City/Carousel Center Site 7 is located in an urban area of Onondaga County at 311-71 West Hiawatha Boulevard in the City of Syracuse in the northeastern portion of the lands generally referred to as "Oil City", south of Hiawatha Boulevard. Site 7 is within the overall boundaries of the Destiny Brownfield Cleanup Program (BCP) Project Area and is bounded to the northwest by Hiawatha Blvd, to the northeast by RT 81, to the southeast by Destiny USA BCP Site 9 (C734137), and to the west by Solar Street. A site location map and site plan are attached as Figures 1 and 2.

| NO. DATE | RECORD OF WORK | DRN CKD | PROJECT                |                          |                                  |  |
|----------|----------------|---------|------------------------|--------------------------|----------------------------------|--|
|          |                |         | PROJ. MGR: FRP         | 1                        | SITE 7                           |  |
|          |                |         | PROJ. NO.: 15209       |                          | SITE PLAN                        |  |
|          |                |         | PREPARED BY: KAO       |                          |                                  |  |
|          |                |         | DRAFTED BY: JCK        |                          | DESTINY USA                      |  |
|          |                |         | CHECKED BY:            | CITY OF SYRACUSE         | ONONDAGA CO., N                  |  |
|          |                |         | APPROVED BY:           |                          | Spectra Environmental Group, I   |  |
|          |                |         | DATUM:                 |                          |                                  |  |
|          |                |         | CONTOUR INTERVAL = FEE | 19 British American Blvd |                                  |  |
|          |                |         | 0 20 40 80 160         |                          | Latham, N.Y. 12110               |  |
|          |                |         |                        |                          |                                  |  |
|          |                |         | 1"=80'                 | DATE: 8/10/17 SCALE:     | 1"=80' DWG. NO. 15209  FIGURE: 2 |  |