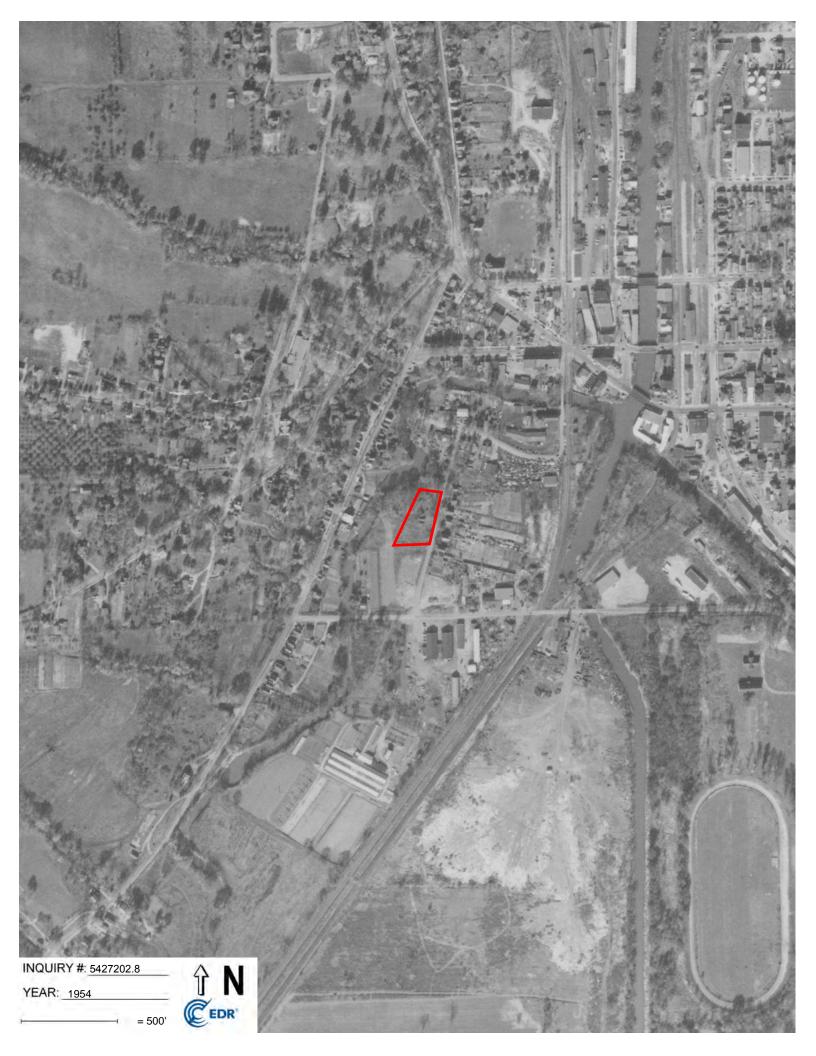

| Aerial Photographs | 1942, 1944, 1954, 1957, 1960, 1965, 1974, 1980,<br>1991, 1995, 2006, 2009, 2013, 2017 | EDR/Google<br>Earth <sup>®</sup> |
|--------------------|---------------------------------------------------------------------------------------|----------------------------------|
| Topographic Maps   | 1893, 1895, 1905, 1949, 1969, 1978, and 2013                                          | EDR                              |

# 5.3.2 SUMMARY OF SANBORN MAPS, AERIAL PHOTOGRAPHS, AND TOPOGRAPHIC MAPS

Readily available historical USGS topographic maps, historical aerial photographs and historical fire insurance maps produced by the Sanborn Map Company were reviewed to evaluate land development and obtain information concerning the history of development of the Site and surrounding are. A chronological summary of the previous Site and surrounding area uses determined through the historical sources review is provided in the following table:

| DATE RANGE       | PROPERTY USES                                                                                          | SOURCE           |
|------------------|--------------------------------------------------------------------------------------------------------|------------------|
| Subject Property |                                                                                                        |                  |
| 1893-1905        | The Site is depicted in a marsh/swamp                                                                  | Topographic maps |
| 1919-1929        | The Site is illustrated as a two-story dwelling with<br>an additional small structure on the northwest | Sanborn maps     |