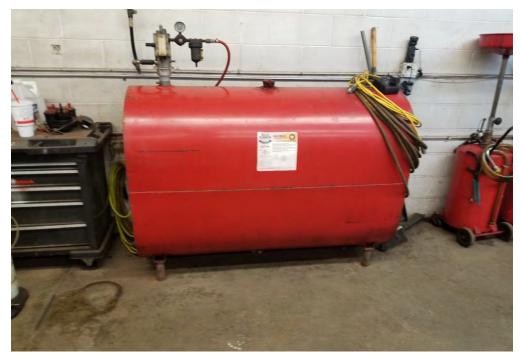

y: Cody Gibson on October 2, 2018



3. West view - Representative view of the interior of the on-Site structure.



4. Southwest view - View of the 55-gallon drums for used antifreeze, a 265gallon waste-oil AST, and a 55-gallon drum of new oil located on the southwest interior of the on-Site structure.

> Photographed by: Cody Gibson on October 2, 2018



5. Representative view of the various automotive fluid containers observed throughout the interior of the on-Site structure.



6. View of the 55-gallon and 35-gallon empty oil drums and 5-gallon bucked of used-oil filters.

> Photographed by: Cody Gibson on October 2, 2018



7. View of the parts washer and catch container observed on the northwest interior of the on-Site structure; note the *de minimis* staining on surrounding walls.



8. View of the 265-gallon new oil AST located on the northwest interior of the on-Site structure.



9. Representative view of the portable automotive fluid containers located on the interior of the on-Site structure.



10. Representative view of the above-ground hydraulic lifts located on the interior of the on-Site structure; note *de minimis* staining on the concrete-floor



11. View of the *de minimis* staining on the concrete-floor surface of the new product/automotive fluid storage room.



12. View of the storage room containing parts, automotive fluids and new batteries.



13. Representative view of the office space located on the southeast interior of the on-Site structure.



14. View of the parts dumpster located on the southwest exterior of the on-Site structure.



15. No