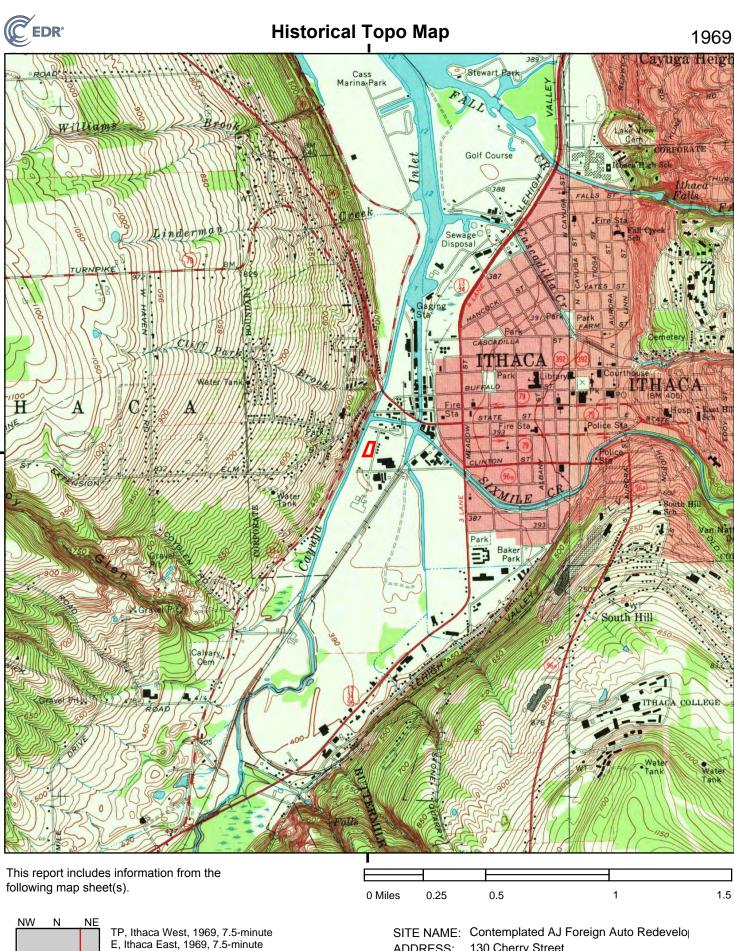

| Aerial Photographs | 1942, 1944, 1954, 1957, 1960, 1965, 1974, 1980,<br>1991, 1995, 2006, 2009, 2013, 2017 | EDR/Google<br>Earth <sup>®</sup> |
|--------------------|---------------------------------------------------------------------------------------|----------------------------------|
| Topographic Maps   | 1893, 1895, 1905, 1949, 1969, 1978, and 2013                                          | EDR                              |

| DATE RANGE       | PROPERTY USES                                                                                          | SOURCE           |
|------------------|--------------------------------------------------------------------------------------------------------|------------------|
| Subject Property |                                                                                                        |                  |
| 1893-1905        | The Site is depicted in a marsh/swamp                                                                  | Topographic maps |
| 1919-1929        | The Site is illustrated as a two-story dwelling with<br>an additional small structure on the northwest | Sanborn maps     |