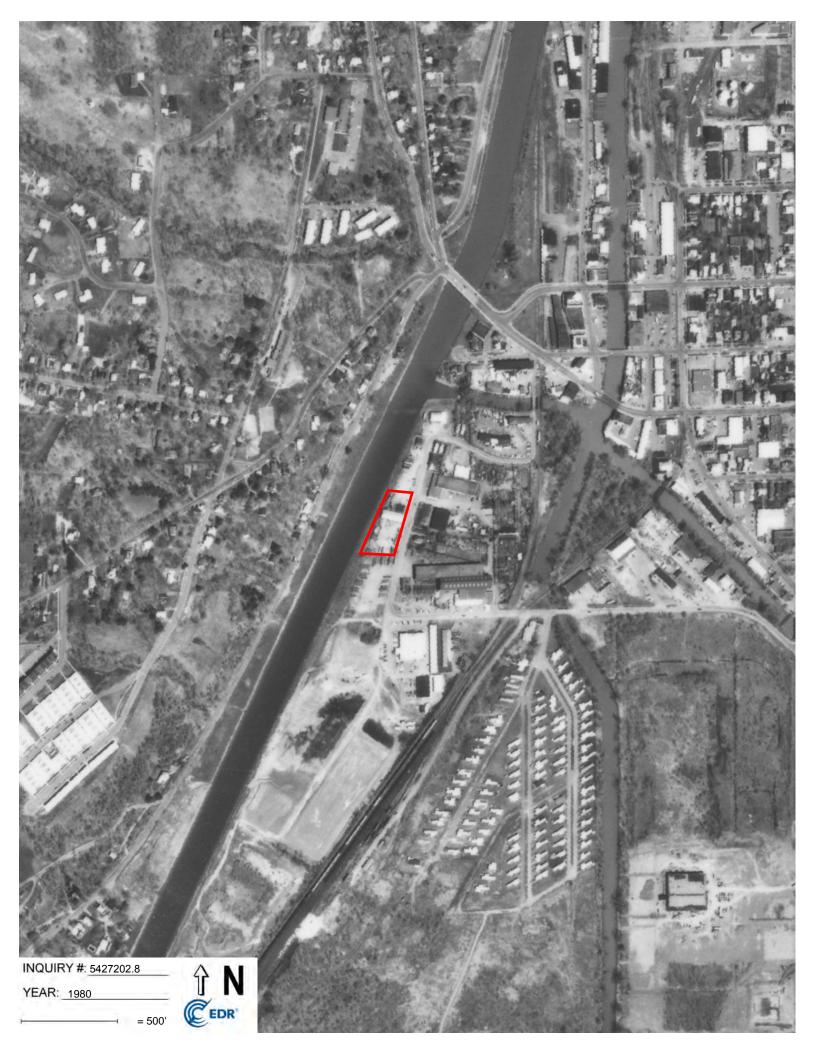

| Aerial Photographs | 1942, 1944, 1954, 1957, 1960, 1965, 1974, 1980,<br>1991, 1995, 2006, 2009, 2013, 2017 | EDR/Google<br>Earth <sup>®</sup> |
|--------------------|---------------------------------------------------------------------------------------|----------------------------------|
| Topographic Maps   | 1893, 1895, 1905, 1949, 1969, 1978, and 2013                                          | EDR                              |

# 5.3.2 SUMMARY OF SANBORN MAPS, AERIAL PHOTOGRAPHS, AND TOPOGRAPHIC MAPS

Readily available historical USGS topographic maps, historical aerial photographs and historical fire insurance maps produced by the Sanborn Map Company were reviewed to evaluate land development and obtain information concerning the history of development of the Site and surrounding are. A chronological summary of the previous Site and surrounding area uses determined through the historical sources review is provided in the following table:

| DATE RANGE       | PROPERTY USES                                                                                          | SOURCE           |
|------------------|--------------------------------------------------------------------------------------------------------|------------------|
| Subject Property |                                                                                                        |                  |
| 1893-1905        | The Site is depicted in a marsh/swamp                                                                  | Topographic maps |
| 1919-1929        | The Site is illustrated as a two-story dwelling with<br>an additional small structure on the northwest | Sanborn maps     |