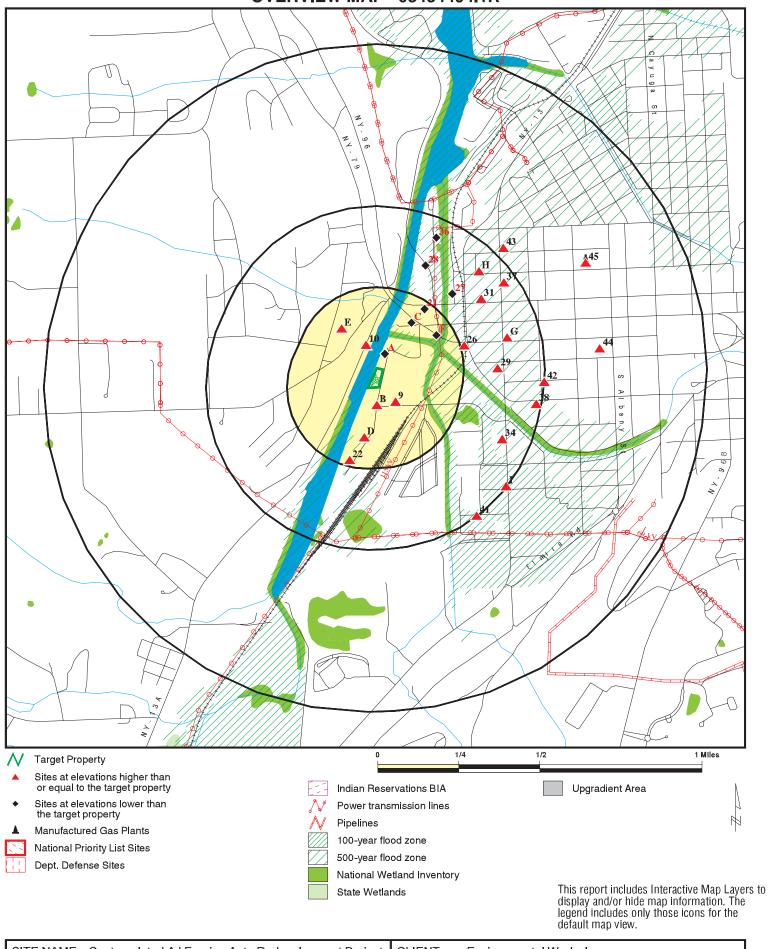

#### 5.1 STANDARD ENVIRONMENTAL RECORDS SOURCES

EWI contracted the services of Environmental Data Resources, Inc. ("EDR") to conduct a database search for facilities listed on federal, state, and tribal databases in the area of the Subject Property. Facilities listed in these databases may hold certain permits or licenses, meet certain regulatory reporting requirements, may handle certain chemicals or petroleum products, may have experienced a release, and/or may have formerly or currently be involved in a response, clean-up, or other action with regulatory oversight. The search was performed for the Subject Property and the approximate minimum search distances specified per database in the ASTM E 1527-13 Standard. A complete list and description of the databases searched is provided in EDR's Radius Map Report included in Appendix E.

EWI has reviewed the information provided in the EDR report for indications of conditions that might impact the Subject Property, based on the judgement of the Environmental Professional, in consideration of the nature of the condition, the indications of severity and magnitude, the location of the condition relative to the Subject Property, and the potential for migration to or toward the Subject Property, when local topographical, geological, and hydrological conditions are considered. EWI also evaluated "orphan" sites reported by EDR that could be located with confidence. Conditions determined to be of potential impact to the Subject Property are discussed below, including the opinion of the Environmental Professional regarding whether the condition is considered a REC. Facilities not specifically discussed below are in the judgement of the Environmental Professional not likely to have an impact on the Subject Property.