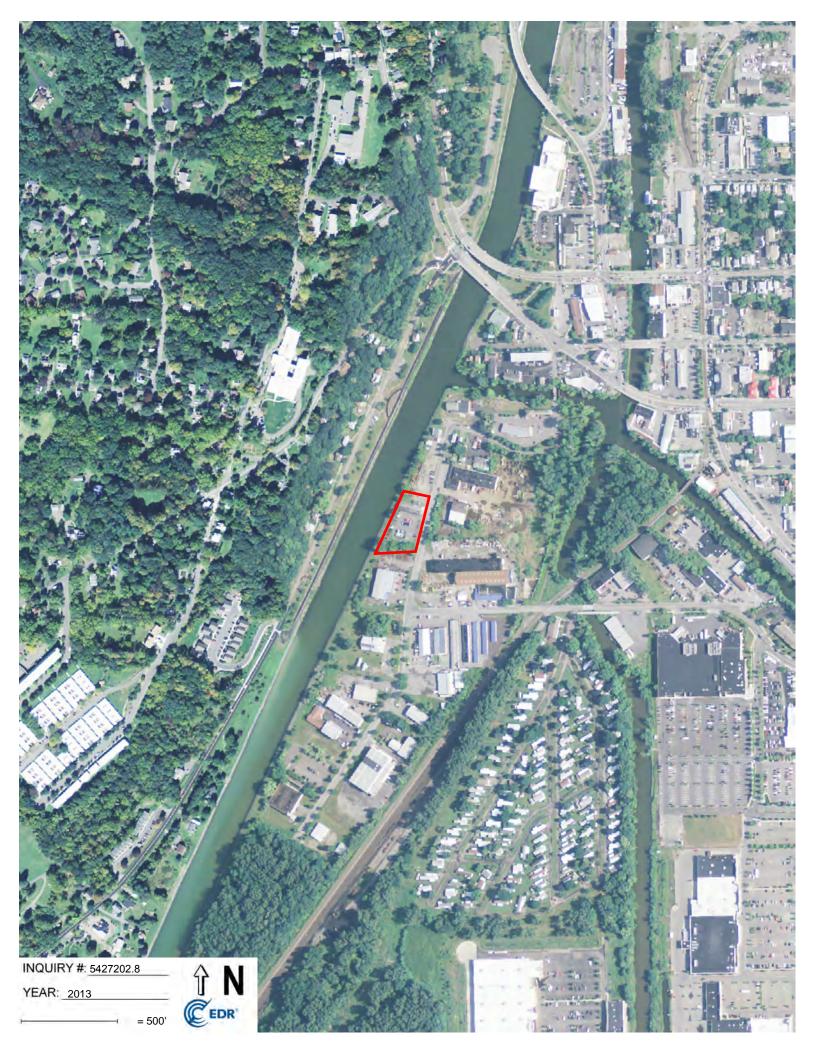

| Aerial Photographs | 1942, 1944, 1954, 1957, 1960, 1965, 1974, 1980,<br>1991, 1995, 2006, 2009, 2013, 2017 | EDR/Google<br>Earth <sup>®</sup> |
|--------------------|---------------------------------------------------------------------------------------|----------------------------------|
| Topographic Maps   | 1893, 1895, 1905, 1949, 1969, 1978, and 2013                                          | EDR                              |