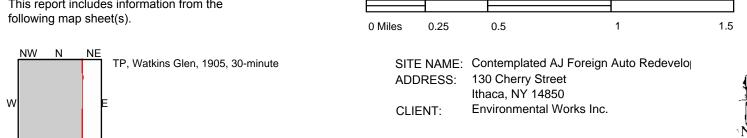

# 5.3.2 SUMMARY OF SANBORN MAPS, AERIAL PHOTOGRAPHS, AND TOPOGRAPHIC MAPS

Readily available historical USGS topographic maps, historical aerial photographs and historical fire insurance maps produced by the Sanborn Map Company were reviewed to evaluate land development and obtain information concerning the history of development of the Site and surrounding are. A chronological summary of the previous Site and surrounding area uses determined through the historical sources review is provided in the following table:

| DATE RANGE       | PROPERTY USES                                                                                          | SOURCE           |
|------------------|--------------------------------------------------------------------------------------------------------|------------------|
| Subject Property |                                                                                                        |                  |
| 1893-1905        | The Site is depicted in a marsh/swamp                                                                  | Topographic maps |
| 1919-1929        | The Site is illustrated as a two-story dwelling with<br>an additional small structure on the northwest | Sanborn maps     |