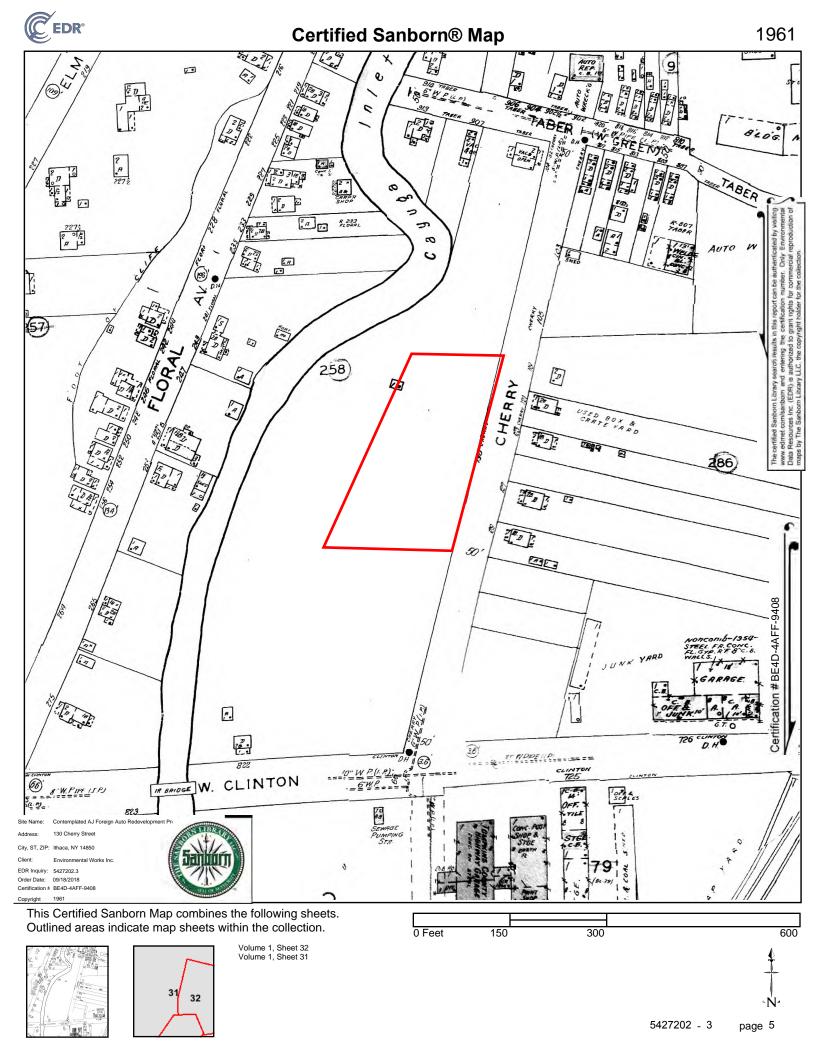

| RESOURCE         | YEARS AVAILABLE                                  | SOURCE |
|------------------|--------------------------------------------------|--------|
| City Directories | 1964 to 2014 (approximately five-year intervals) | EDR    |
| Sanborn® Maps    | 1919, 1929, 1961, and 1971                       | EDR    |

# 5.3.2 SUMMARY OF SANBORN MAPS, AERIAL PHOTOGRAPHS, AND TOPOGRAPHIC MAPS

Readily available historical USGS topographic maps, historical aerial photographs and historical fire insurance maps produced by the Sanborn Map Company were reviewed to evaluate land development and obtain information concerning the history of development of the Site and surrounding are. A chronological summary of the previous Site and surrounding area uses determined through the historical sources review is provided in the following table:

| DATE RANGE       | PROPERTY USES                                                                                          | SOURCE           |
|------------------|--------------------------------------------------------------------------------------------------------|------------------|
| Subject Property |                                                                                                        |                  |
| 1893-1905        | The Site is depicted in a marsh/swamp                                                                  | Topographic maps |
| 1919-1929        | The Site is illustrated as a two-story dwelling with<br>an additional small structure on the northwest | Sanborn maps     |