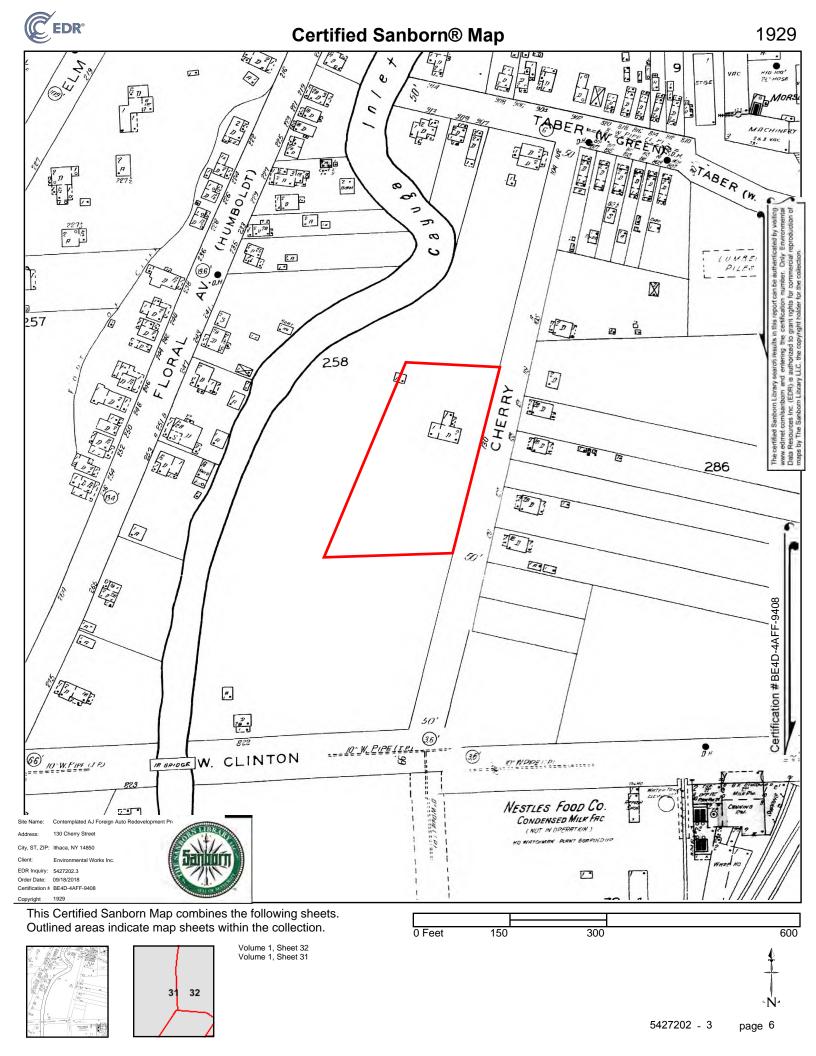

| RESOURCE         | YEARS AVAILABLE                                  | SOURCE |
|------------------|--------------------------------------------------|--------|
| City Directories | 1964 to 2014 (approximately five-year intervals) | EDR    |
| Sanborn® Maps    | 1919, 1929, 1961, and 1971                       | EDR    |

# 5.3.2 SUMMARY OF SANBORN MAPS, AERIAL PHOTOGRAPHS, AND TOPOGRAPHIC MAPS

Readily available historical USGS topographic maps, historical aerial photographs and historical fire insurance maps produced by the Sanborn Map Company were reviewed to evaluate land development and obtain information concerning the history of development of the Site and surrounding are. A chronological summary of the previous Site and surrounding area uses determined through the historical sources review is provided in the following table:

| DATE RANGE       | PROPERTY USES                                                                                          | SOURCE           |
|------------------|--------------------------------------------------------------------------------------------------------|------------------|
| Subject Property |                                                                                                        |                  |
| 1893-1905        | The Site is depicted in a marsh/swamp                                                                  | Topographic maps |
| 1919-1929        | The Site is illustrated as a two-story dwelling with<br>an additional small structure on the northwest | Sanborn maps     |