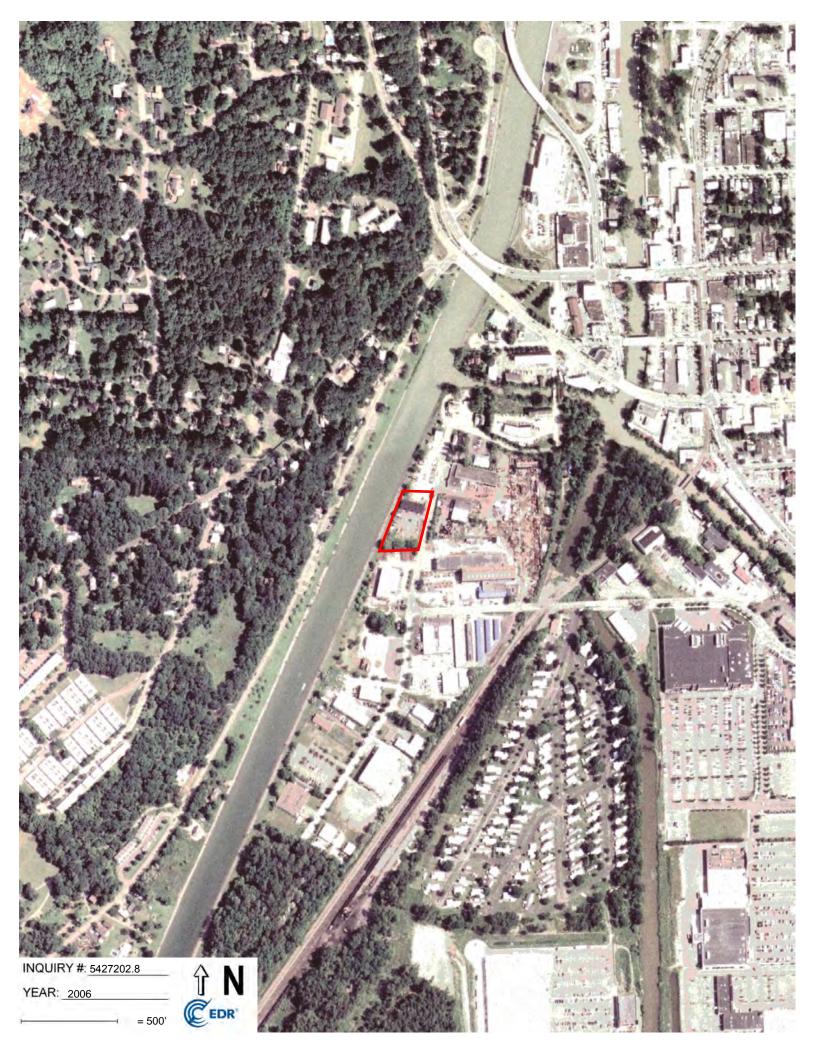

| Aerial Photographs | 1942, 1944, 1954, 1957, 1960, 1965, 1974, 1980,<br>1991, 1995, 2006, 2009, 2013, 2017 | EDR/Google<br>Earth <sup>®</sup> |
|--------------------|---------------------------------------------------------------------------------------|----------------------------------|
| Topographic Maps   | 1893, 1895, 1905, 1949, 1969, 1978, and 2013                                          | EDR                              |

# 5.3.2 SUMMARY OF SANBORN MAPS, AERIAL PHOTOGRAPHS, AND TOPOGRAPHIC MAPS

Readily available historical USGS topographic maps, historical aerial photographs and historical fire insurance maps produced by the Sanborn Map Company were reviewed to evaluate land development and obtain information concerning the history of development of the Site and surrounding are. A chronological summary of the previous Site and surrounding area uses determined through the historical sources review is provided in the following table:

| DATE RANGE       | PROPERTY USES                                                                                          | SOURCE           |
|------------------|--------------------------------------------------------------------------------------------------------|------------------|
| Subject Property |                                                                                                        |                  |
| 1893-1905        | The Site is depicted in a marsh/swamp                                                                  | Topographic maps |
| 1919-1929        | The Site is illustrated as a two-story dwelling with<br>an additional small structure on the northwest | Sanborn maps     |