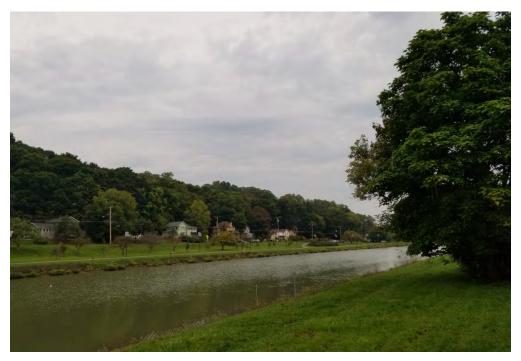

# **1.0 EXECUTIVE SUMMARY**

Environmental Works, Inc. ("EWI") was retained by Vecino Group New York, LLC ("User") on September 12, 2018 to perform a Phase I Environmental Site Assessment ("ESA") of the Proposed Ithaca Arthaus Project, located at 130 Cherry Street, in the Ithaca, Tompkins County, New York. This Phase I ESA was conducted in accordance with the ASTM International ("ASTM") E 1527-13 Standard. The Vapor Encroachment Screening practices were conducted in accordance with the ASTM E 2600-15 Standard. The property will hereinafter be designated as "Subject Property", "Subject Site", or "Site". A general indication of the location and boundaries of the Subject Property is shown in Figure 1. This report may be relied upon/used by the User, Vecino Group LLC, and affiliated companies (collectively the "Reliants").

Figure 1 Site Location

In accordance with Section 7.5.1 of the ASTM E 1527-13 Standard, this Phase I ESA has been "performed by ... or conducted under the supervision or responsible charge of the Environmental Professional" identified in Section 13.0 of this report ("Environmental Professional").