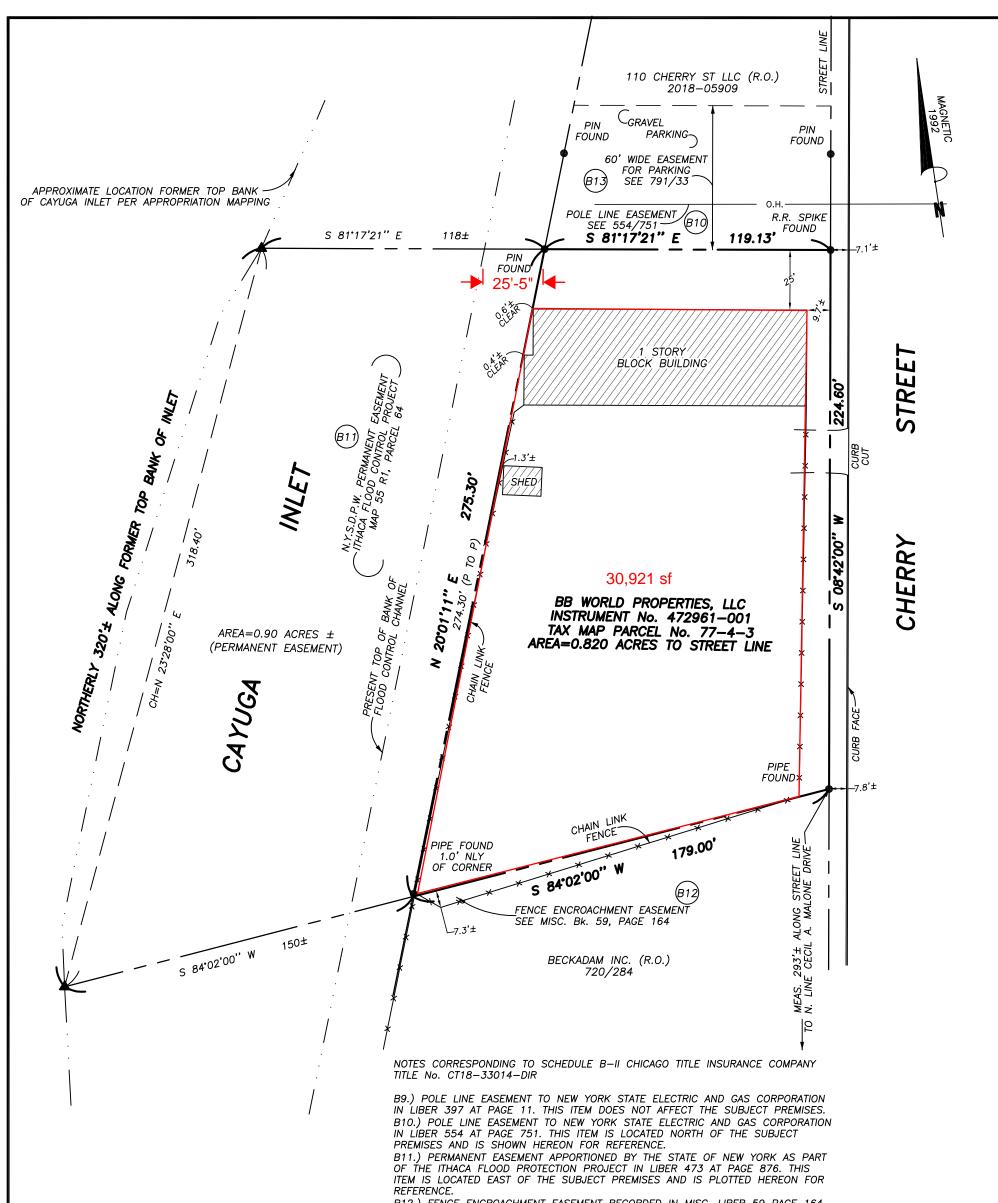

### 3.1 LOCATION AND LEGAL DESCRIPTION

The Subject Property is located approximately 315 feet northwest of the intersection of Cecil Malone Drive and Cherry Street and is addressed as 130 Cherry Street in Ithaca, Tompkins County, New York. The location of the Site is displayed on Figure 1.0 of this assessment.

No legal description of the Subject Property was available from the Tompkins County Assessment – Imagemate Online website. A survey of the Subject Property is included in Appendix D.

#### 3.4 DESCRIPTION OF STRUCTURES, ROADS, AND OTHER IMPROVEMENTS

The Subject Property consists of one parcel and an easement, totaling approximately 0.87 acres in size and has one approximately 4,680 square foot (ft<sup>2</sup>) automotive shop structure and a small storage shed. The remaining portions of the Site consist of chain-link fencing, asphalt and gravel-covered parking areas and associated landscaping. The Subject Property is illustrated in Figure 2.0.