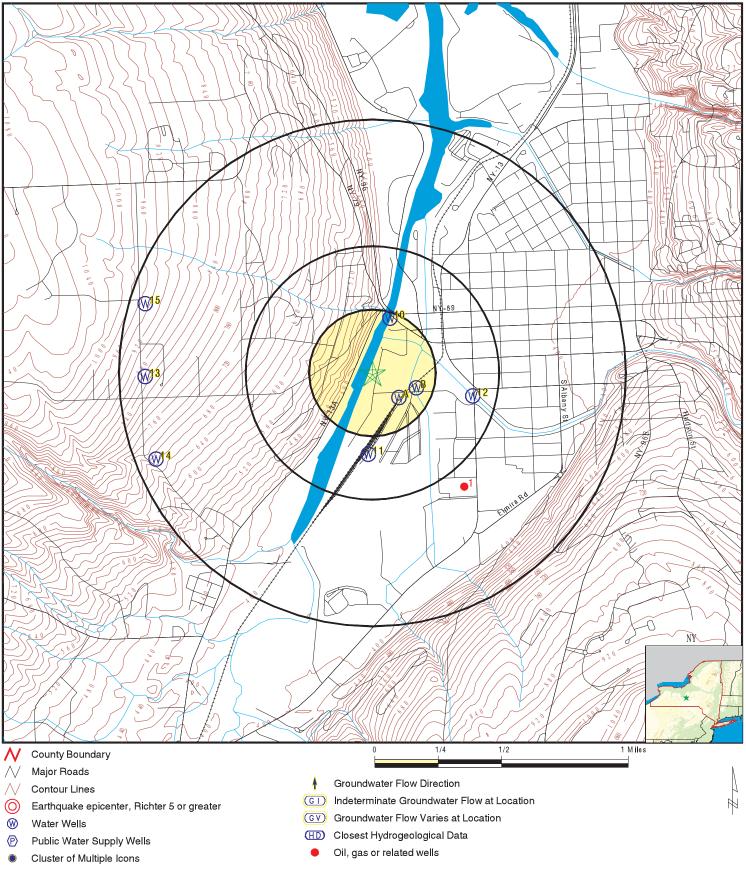

#### 3.7 PHYSICAL SETTING

Based on field observations and a review of topographic maps, the Subject Property is relatively flat. Surface water likely infiltrates the Site or flows west towards the Cuyuga Inlet located on the west adjoining property. Based on an interpretation of surface topography and local surface water features, groundwater in the area of the Site is anticipated to flow to the west. An Area Topographic Map of the Subject Property and surrounding area is included as Figure 3.0. Actual local groundwater flow direction and levels may vary due to seasonal fluctuations in precipitation, the presence of nearby water bodies, geology, underground structures, or other factors beyond the scope of this study. A hydrogeological investigation is necessary to determine groundwater flow direction/levels with certainty.