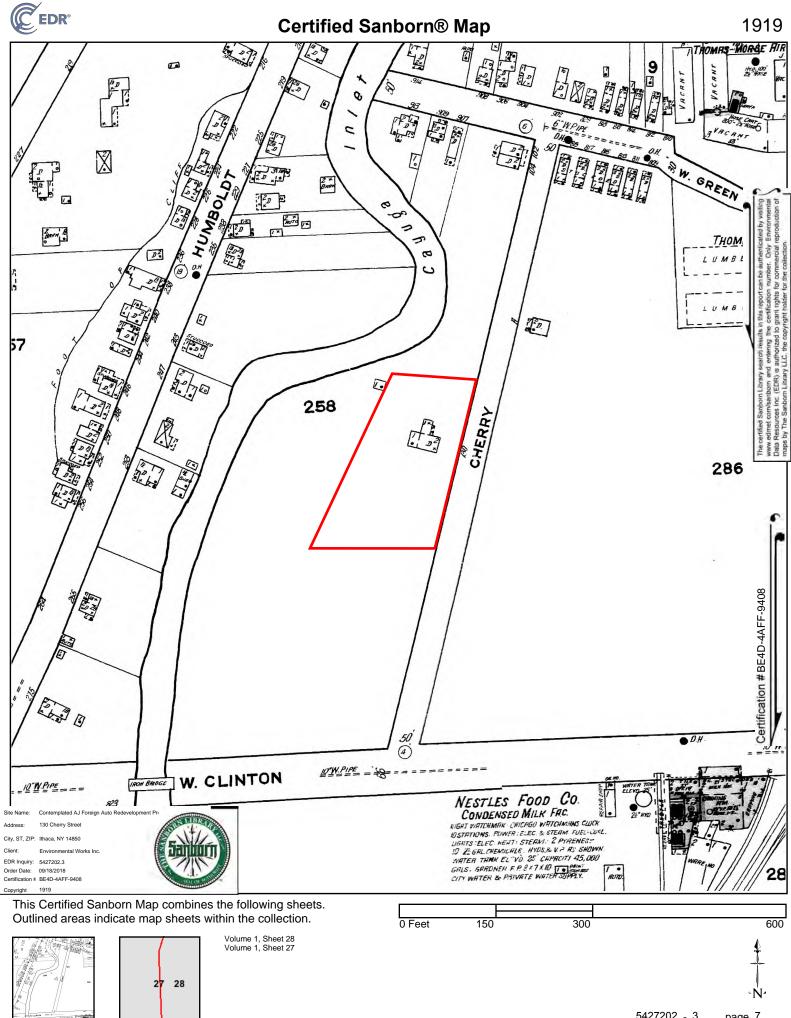

| RESOURCE         | YEARS AVAILABLE                                  | SOURCE |
|------------------|--------------------------------------------------|--------|
| City Directories | 1964 to 2014 (approximately five-year intervals) | EDR    |
| Sanborn® Maps    | 1919, 1929, 1961, and 1971                       | EDR    |

# 5.3.2 SUMMARY OF SANBORN MAPS, AERIAL PHOTOGRAPHS, AND TOPOGRAPHIC MAPS

Readily available historical USGS topographic maps, historical aerial photographs and historical fire insurance maps produced by the Sanborn Map Company were reviewed to evaluate land development and obtain information concerning the history of development of the Site and surrounding are. A chronological summary of the previous Site and surrounding area uses determined through the historical sources review is provided in the following table:

| DATE RANGE       | PROPERTY USES                                                                                          | SOURCE           |
|------------------|--------------------------------------------------------------------------------------------------------|------------------|
| Subject Property |                                                                                                        |                  |
| 1893-1905        | The Site is depicted in a marsh/swamp                                                                  | Topographic maps |
| 1919-1929        | The Site is illustrated as a two-story dwelling with<br>an additional small structure on the northwest | Sanborn maps     |