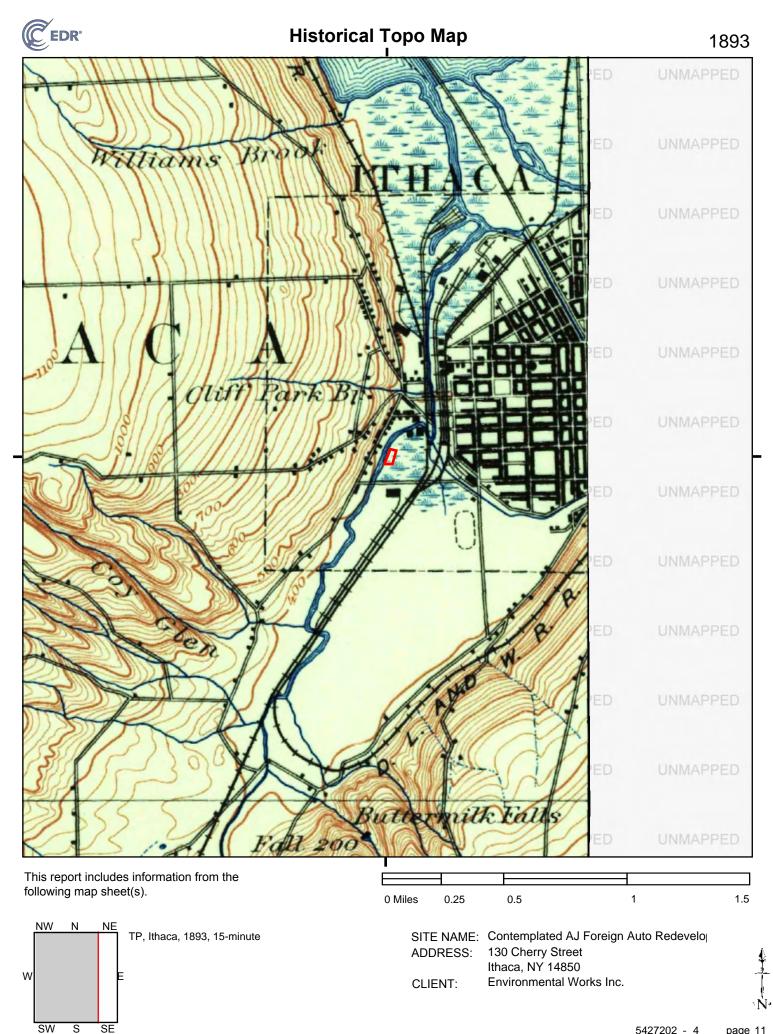

### 3.1 LOCATION AND LEGAL DESCRIPTION

The Subject Property is located approximately 315 feet northwest of the intersection of Cecil Malone Drive and Cherry Street and is addressed as 130 Cherry Street in Ithaca, Tompkins County, New York. The location of the Site is displayed on Figure 1.0 of this assessment.

#### 3.7 PHYSICAL SETTING

Based on field observations and a review of topographic maps, the Subject Property is relatively flat. Surface water likely infiltrates the Site or flows west towards the Cuyuga Inlet located on the west adjoining property. Based on an interpretation of surface topography and local surface water features, groundwater in the area of the Site is anticipated to flow to the west. An Area Topographic Map of the Subject Property and surrounding area is included as Figure 3.0. Actual local groundwater flow direction and levels may vary due to seasonal fluctuations in precipitation, the presence of nearby water bodies, geology, underground structures, or other factors beyond the scope of this study. A hydrogeological investigation is necessary to determine groundwater flow direction/levels with certainty.

| Aerial Photographs | 1942, 1944, 1954, 1957, 1960, 1965, 1974, 1980,<br>1991, 1995, 2006, 2009, 2013, 2017 | EDR/Google<br>Earth <sup>®</sup> |
|--------------------|---------------------------------------------------------------------------------------|----------------------------------|
| Topographic Maps   | 1893, 1895, 1905, 1949, 1969, 1978, and 2013                                          | EDR                              |

| DATE RANGE       | PROPERTY USES                                                                                          | SOURCE           |
|------------------|--------------------------------------------------------------------------------------------------------|------------------|
| Subject Property |                                                                                                        |                  |
| 1893-1905        | The Site is depicted in a marsh/swamp                                                                  | Topographic maps |
| 1919-1929        | The Site is illustrated as a two-story dwelling with<br>an additional small structure on the northwest | Sanborn maps     |