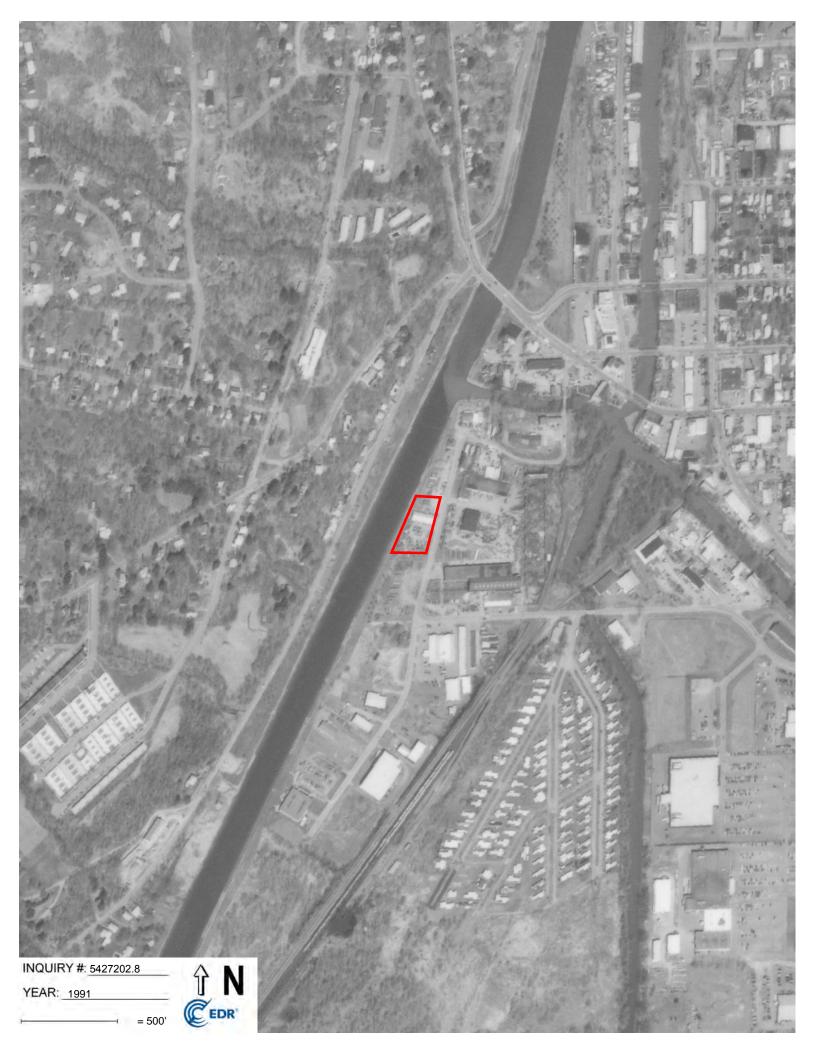

| Aerial Photographs | 1942, 1944, 1954, 1957, 1960, 1965, 1974, 1980,<br>1991, 1995, 2006, 2009, 2013, 2017 | EDR/Google<br>Earth <sup>®</sup> |
|--------------------|---------------------------------------------------------------------------------------|----------------------------------|
| Topographic Maps   | 1893, 1895, 1905, 1949, 1969, 1978, and 2013                                          | EDR                              |

# 5.3.2 SUMMARY OF SANBORN MAPS, AERIAL PHOTOGRAPHS, AND TOPOGRAPHIC MAPS

Readily available historical USGS topographic maps, historical aerial photographs and historical fire insurance maps produced by the Sanborn Map Company were reviewed to evaluate land development and obtain information concerning the history of development of the Site and surrounding are. A chronological summary of the previous Site and surrounding area uses determined through the historical sources review is provided in the following table:

| DATE RANGE       | PROPERTY USES                                                                                          | SOURCE           |
|------------------|--------------------------------------------------------------------------------------------------------|------------------|
| Subject Property |                                                                                                        |                  |
| 1893-1905        | The Site is depicted in a marsh/swamp                                                                  | Topographic maps |
| 1919-1929        | The Site is illustrated as a two-story dwelling with<br>an additional small structure on the northwest | Sanborn maps     |