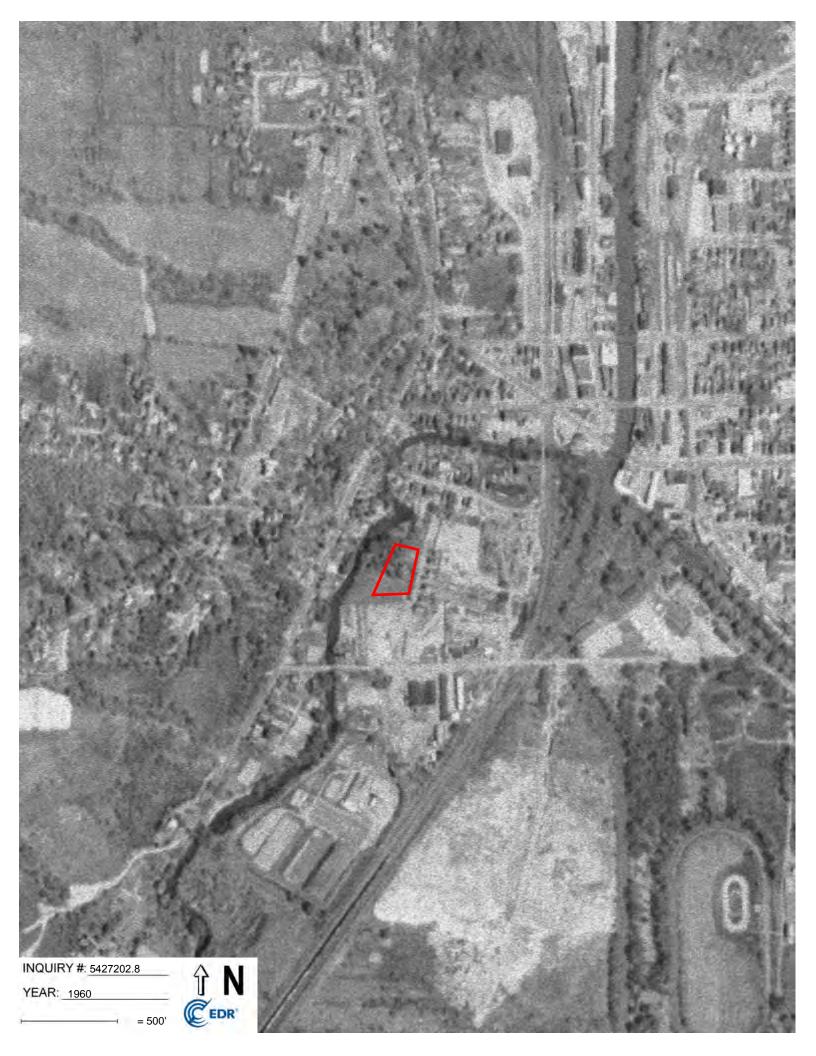

| Aerial Photographs | 1942, 1944, 1954, 1957, 1960, 1965, 1974, 1980,<br>1991, 1995, 2006, 2009, 2013, 2017 | EDR/Google<br>Earth <sup>®</sup> |
|--------------------|---------------------------------------------------------------------------------------|----------------------------------|
| Topographic Maps   | 1893, 1895, 1905, 1949, 1969, 1978, and 2013                                          | EDR                              |

# 5.3.2 SUMMARY OF SANBORN MAPS, AERIAL PHOTOGRAPHS, AND TOPOGRAPHIC MAPS

Readily available historical USGS topographic maps, historical aerial photographs and historical fire insurance maps produced by the Sanborn Map Company were reviewed to evaluate land development and obtain information concerning the history of development of the Site and surrounding are. A chronological summary of the previous Site and surrounding area uses determined through the historical sources review is provided in the following table:

| DATE RANGE       | PROPERTY USES                                                                                          | SOURCE           |
|------------------|--------------------------------------------------------------------------------------------------------|------------------|
| Subject Property |                                                                                                        |                  |
| 1893-1905        | The Site is depicted in a marsh/swamp                                                                  | Topographic maps |
| 1919-1929        | The Site is illustrated as a two-story dwelling with<br>an additional small structure on the northwest | Sanborn maps     |