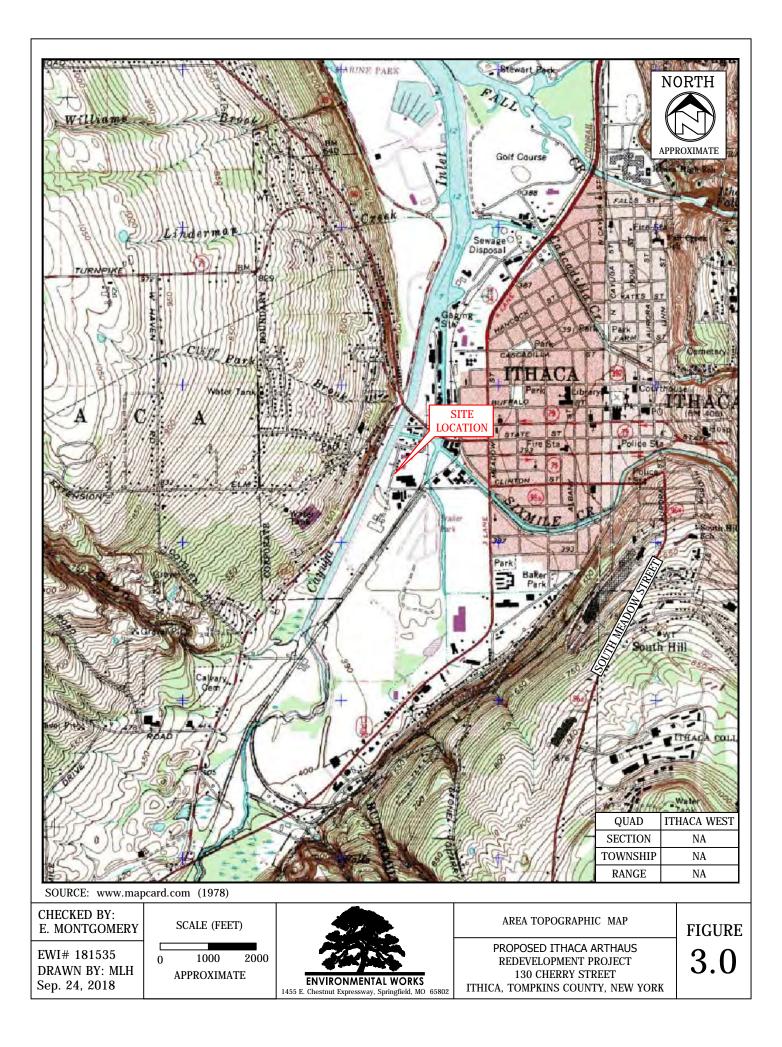

#### 3.7 PHYSICAL SETTING

Based on field observations and a review of topographic maps, the Subject Property is relatively flat. Surface water likely infiltrates the Site or flows west towards the Cuyuga Inlet located on the west adjoining property. Based on an interpretation of surface topography and local surface water features, groundwater in the area of the Site is anticipated to flow to the west. An Area Topographic Map of the Subject Property and surrounding area is included as Figure 3.0. Actual local groundwater flow direction and levels may vary due to seasonal fluctuations in precipitation, the presence of nearby water bodies, geology, underground structures, or other factors beyond the scope of this study. A hydrogeological investigation is necessary to determine groundwater flow direction/levels with certainty.