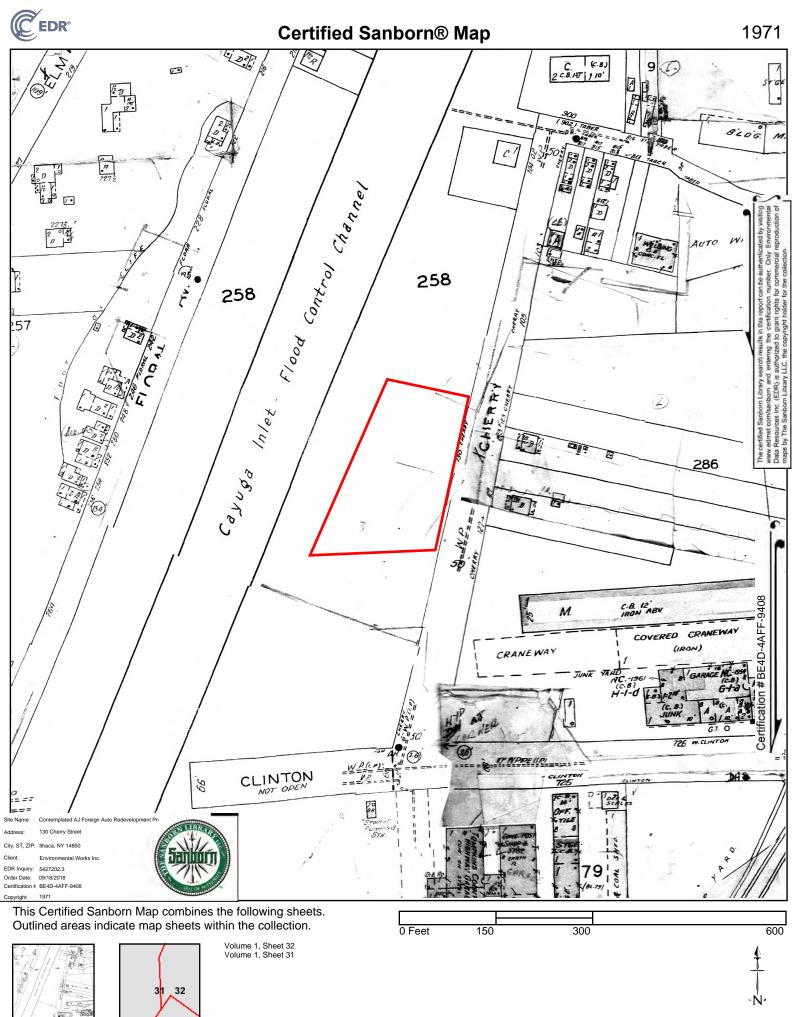

| RESOURCE         | YEARS AVAILABLE                                  | SOURCE |
|------------------|--------------------------------------------------|--------|
| City Directories | 1964 to 2014 (approximately five-year intervals) | EDR    |
| Sanborn® Maps    | 1919, 1929, 1961, and 1971                       | EDR    |

# 5.3.2 SUMMARY OF SANBORN MAPS, AERIAL PHOTOGRAPHS, AND TOPOGRAPHIC MAPS

Readily available historical USGS topographic maps, historical aerial photographs and historical fire insurance maps produced by the Sanborn Map Company were reviewed to evaluate land development and obtain information concerning the history of development of the Site and surrounding are. A chronological summary of the previous Site and surrounding area uses determined through the historical sources review is provided in the following table:

| DATE RANGE       | PROPERTY USES                                                                                          | SOURCE           |
|------------------|--------------------------------------------------------------------------------------------------------|------------------|
| Subject Property |                                                                                                        |                  |
| 1893-1905        | The Site is depicted in a marsh/swamp                                                                  | Topographic maps |
| 1919-1929        | The Site is illustrated as a two-story dwelling with<br>an additional small structure on the northwest | Sanborn maps     |