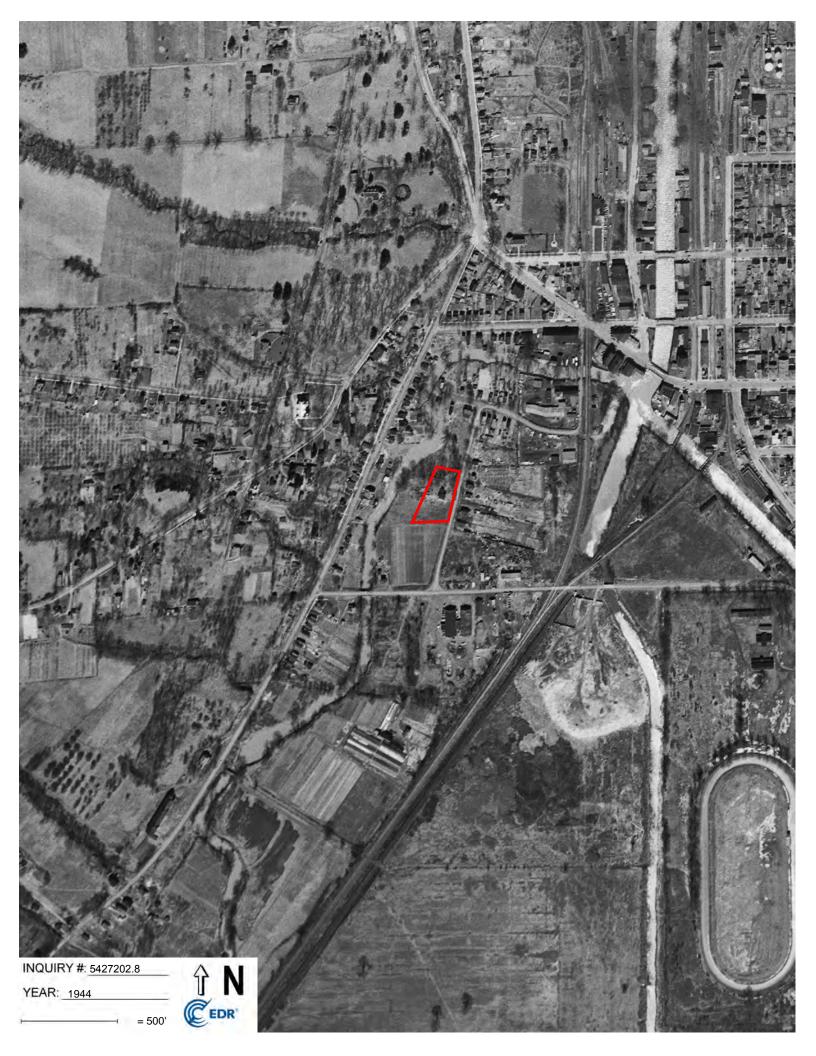

| Aerial Photographs | 1942, 1944, 1954, 1957, 1960, 1965, 1974, 1980,<br>1991, 1995, 2006, 2009, 2013, 2017 | EDR/Google<br>Earth <sup>®</sup> |
|--------------------|---------------------------------------------------------------------------------------|----------------------------------|
| Topographic Maps   | 1893, 1895, 1905, 1949, 1969, 1978, and 2013                                          | EDR                              |

# 5.3.2 SUMMARY OF SANBORN MAPS, AERIAL PHOTOGRAPHS, AND TOPOGRAPHIC MAPS

Readily available historical USGS topographic maps, historical aerial photographs and historical fire insurance maps produced by the Sanborn Map Company were reviewed to evaluate land development and obtain information concerning the history of development of the Site and surrounding are. A chronological summary of the previous Site and surrounding area uses determined through the historical sources review is provided in the following table:

| DATE RANGE       | PROPERTY USES                                                                                          | SOURCE           |
|------------------|--------------------------------------------------------------------------------------------------------|------------------|
| Subject Property |                                                                                                        |                  |
| 1893-1905        | The Site is depicted in a marsh/swamp                                                                  | Topographic maps |
| 1919-1929        | The Site is illustrated as a two-story dwelling with<br>an additional small structure on the northwest | Sanborn maps     |