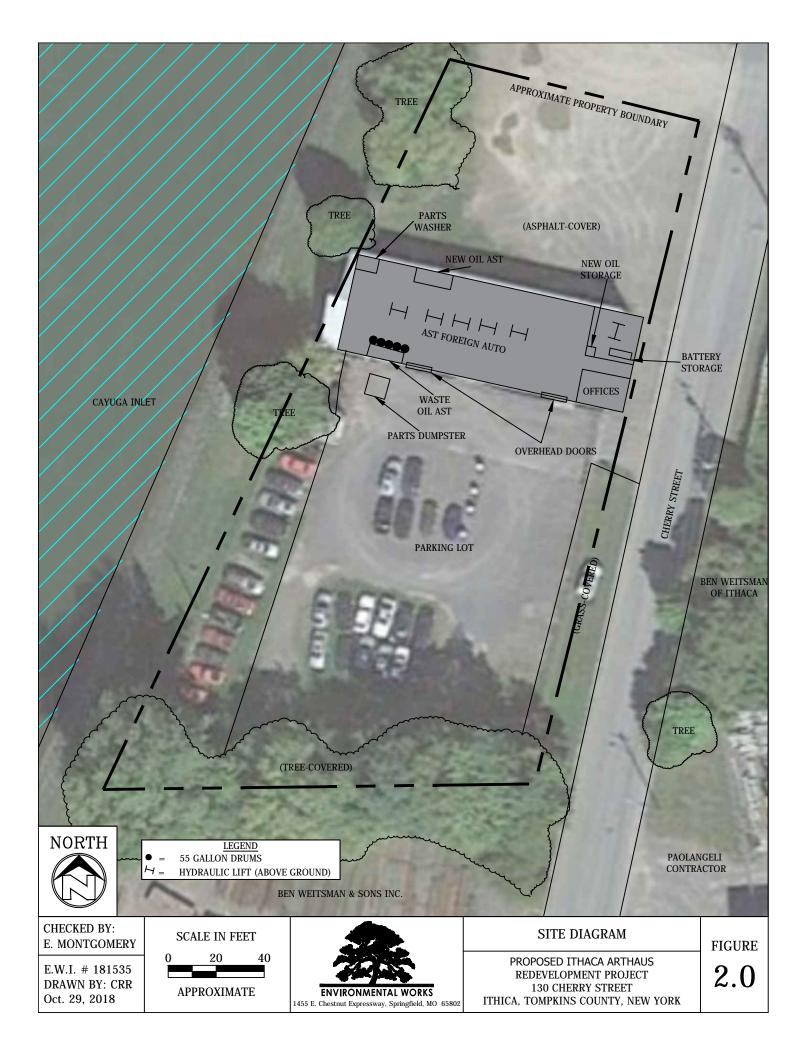

#### 3.4 DESCRIPTION OF STRUCTURES, ROADS, AND OTHER IMPROVEMENTS

The Subject Property consists of one parcel and an easement, totaling approximately 0.87 acres in size and has one approximately 4,680 square foot (ft<sup>2</sup>) automotive shop structure and a small storage shed. The remaining portions of the Site consist of chain-link fencing, asphalt and gravel-covered parking areas and associated landscaping. The Subject Property is illustrated in Figure 2.0.

#### Table 1 Structures & Improvements

| STRUCTURE OR | DESCRIPTION                    | SIZE & SCALE          | CONSTRUCTION<br>DATE |
|--------------|--------------------------------|-----------------------|----------------------|
| Structure    | Automotive body shop structure | 4,680 ft <sup>2</sup> | 1985                 |
| Improvement  | Chain-link fencing             | perimeter             | 1980                 |