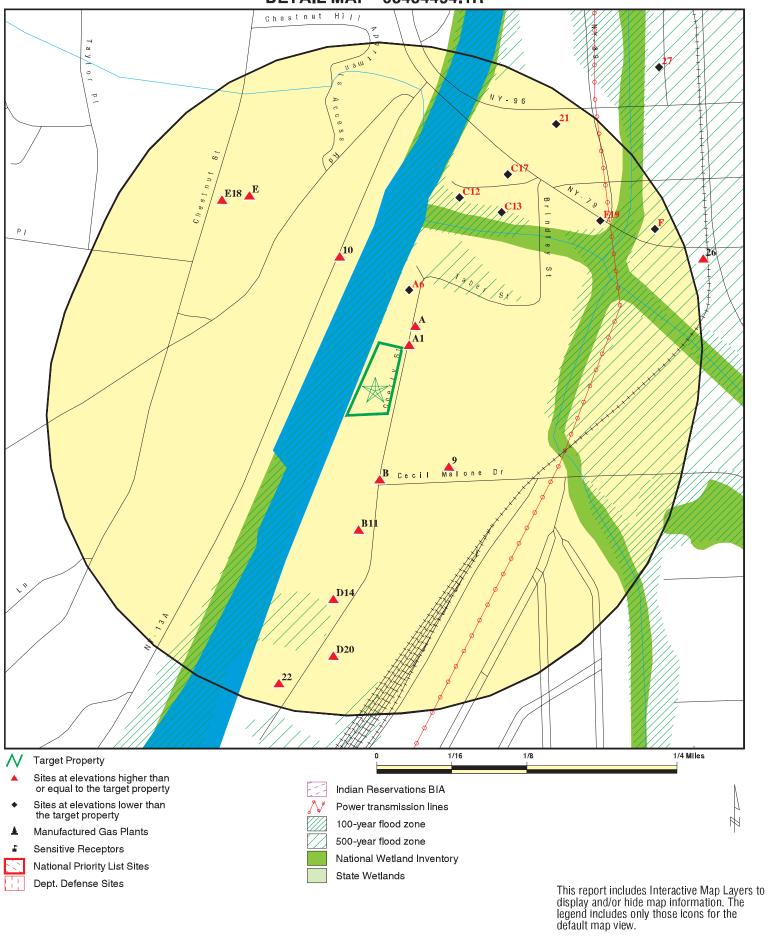

#### 5.1 STANDARD ENVIRONMENTAL RECORDS SOURCES

EWI contracted the services of Environmental Data Resources, Inc. ("EDR") to conduct a database search for facilities listed on federal, state, and tribal databases in the area of the Subject Property. Facilities listed in these databases may hold certain permits or licenses, meet certain regulatory reporting requirements, may handle certain chemicals or petroleum products, may have experienced a release, and/or may have formerly or currently be involved in a response, clean-up, or other action with regulatory oversight. The search was performed for the Subject Property and the approximate minimum search distances specified per database in the ASTM E 1527-13 Standard. A complete list and description of the databases searched is provided in EDR's Radius Map Report included in Appendix E.

EWI has reviewed the information provided in the EDR report for indications of conditions that might impact the Subject Property, based on the judgement of the Environmental Professional, in consideration of the nature of the condition, the indications of severity and magnitude, the location of the condition relative to the Subject Property, and the potential for migration to or toward the Subject Property, when local topographical, geological, and hydrological conditions are considered. EWI also evaluated "orphan" sites reported by EDR that could be located with confidence. Conditions determined to be of potential impact to the Subject Property are discussed below, including the opinion of the Environmental Professional regarding whether the condition is considered a REC. Facilities not specifically discussed below are in the judgement of the Environmental Professional not likely to have an impact on the Subject Property.