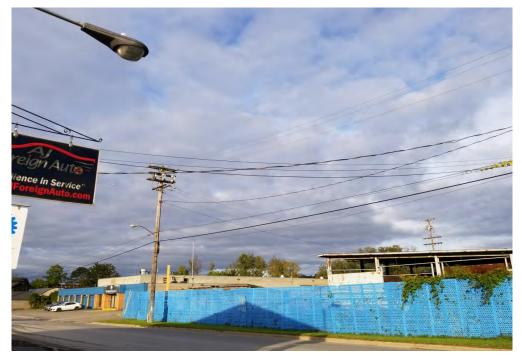

### 3.3 CURRENT USE OF THE SUBJECT PROPERTY

The Site is currently occupied by AJ Foreign Auto and is utilized for automotive repair.

### 3.1 LOCATION AND LEGAL DESCRIPTION

The Subject Property is located approximately 315 feet northwest of the intersection of Cecil Malone Drive and Cherry Street and is addressed as 130 Cherry Street in Ithaca, Tompkins County, New York. The location of the Site is displayed on Figure 1.0 of this assessment.