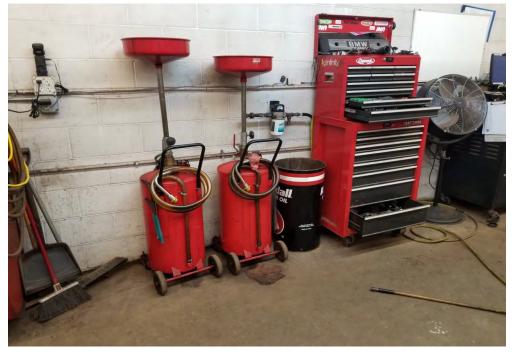

e structure.



4. Southwest view - View of the 55-gallon drums for used antifreeze, a 265gallon waste-oil AST, and a 55-gallon drum of new oil located on the southwest interior of the on-Site structure.

> Photographed by: Cody Gibson on October 2, 2018



5. Representative view of the various automotive fluid containers observed throughout the interior of the on-Site structure.



6. View of the 55-gallon and 35-gallon empty oil drums and 5-gallon bucked of used-oil filters.

> Photographed by: Cody Gibson on October 2, 2018



7. View of the parts washer and catch container observed on the northwest interior of the on-Site structure; note the *de minimis* staining on surrounding walls.



8. View of the 265-gallon new oil AST located on the northwest interior of the on-Site structure.



9. Representative view of the portable automotive fluid containers located on the interior of the on-Site structure.



10. Representative view of the above-ground hydraulic lifts located on the interior of the on-Site structure; note *de minimis* staining on the concrete-floor



11. View of the *de minimis* staining on the concrete-floor surface of the new product/automotive fluid storage room.



12. View of the storage room containing parts, automotive fluids and new batteries.



13. Representative view of the office space located on the southeast interior of the on-Site structure.



14. View of the parts dumpster located on the southwest exterior of the on-Site structure.



15. Northeast view - View of the east adjoining properties, Cherry Street and Ben Weitsman of Ithaca.



16