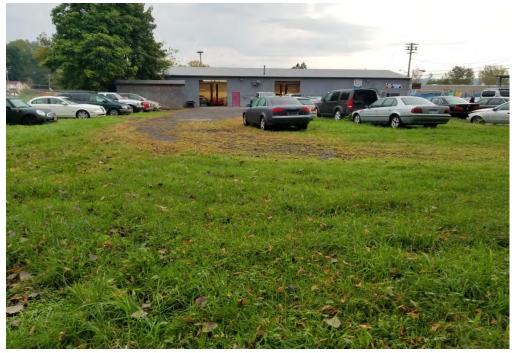

#### 3.4 DESCRIPTION OF STRUCTURES, ROADS, AND OTHER IMPROVEMENTS

The Subject Property consists of one parcel and an easement, totaling approximately 0.87 acres in size and has one approximately 4,680 square foot (ft<sup>2</sup>) automotive shop structure and a small storage shed. The remaining portions of the Site consist of chain-link fencing, asphalt and gravel-covered parking areas and associated landscaping. The Subject Property is illustrated in Figure 2.0.

#### 3.6 CURRENT USES OF THE ADJOINING PROPERTIES

Uses of immediately adjoining properties are described in Table 3.

#### Table 3 Adjoining Properties

| Adjoining Property to the North   | Gravel-covered parking lot                            |
|-----------------------------------|-------------------------------------------------------|
| Adjoining Property to the<br>East | Cherry Street, Ben Weitsman of Ithaca (scrap yard)    |
| Adjoining Property to the South   | Ben Weitsman and Son Inc.                             |
| Adjoining Property to the<br>West | Cuyuga Inlet, green space, Floral Avenue, residential |