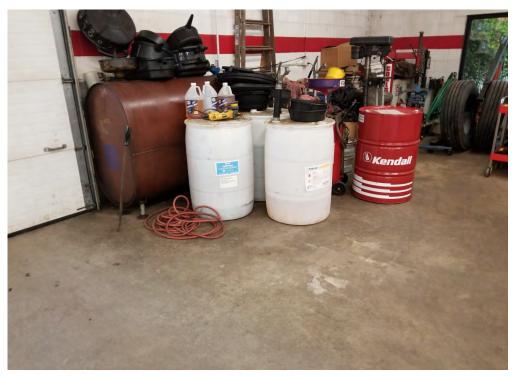

### 3.3 CURRENT USE OF THE SUBJECT PROPERTY

The Site is currently occupied by AJ Foreign Auto and is utilized for automotive repair.

#### 3.4 DESCRIPTION OF STRUCTURES, ROADS, AND OTHER IMPROVEMENTS

The Subject Property consists of one parcel and an easement, totaling approximately 0.87 acres in size and has one approximately 4,680 square foot (ft<sup>2</sup>) automotive shop structure and a small storage shed. The remaining portions of the Site consist of chain-link fencing, asphalt and gravel-covered parking areas and associated landscaping. The Subject Property is illustrated in Figure 2.0.