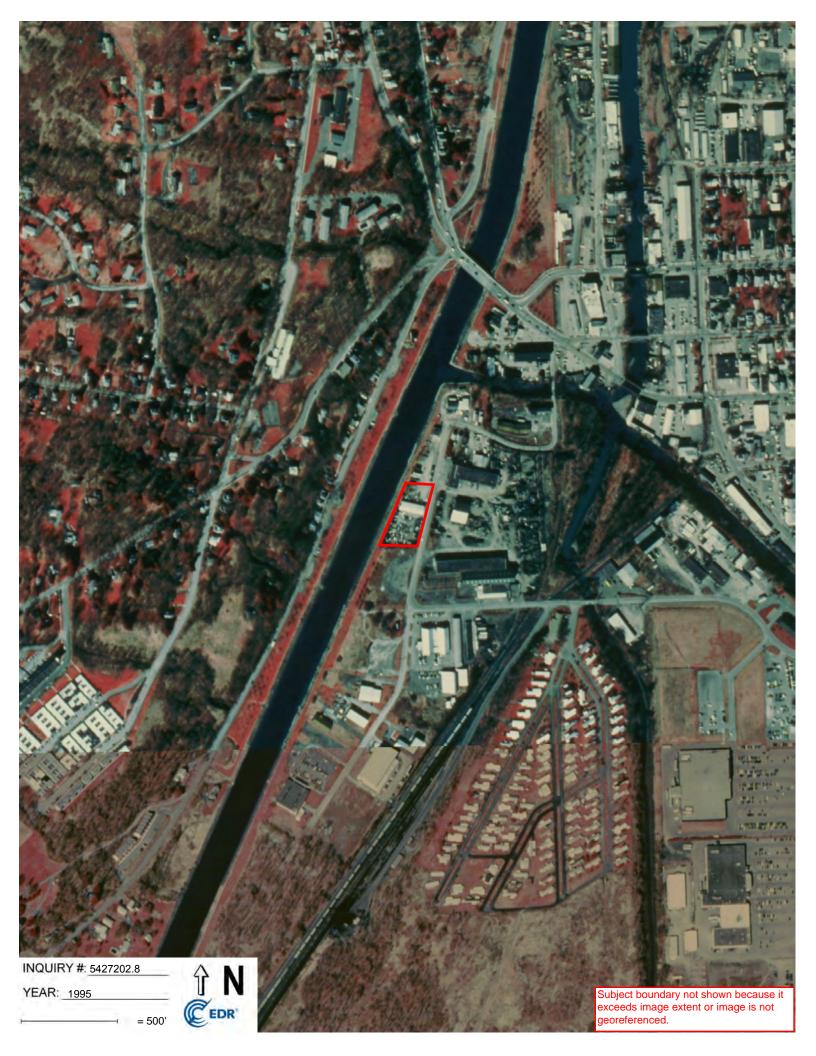

| Aerial Photographs | 1942, 1944, 1954, 1957, 1960, 1965, 1974, 1980,<br>1991, 1995, 2006, 2009, 2013, 2017 | EDR/Google<br>Earth <sup>®</sup> |
|--------------------|---------------------------------------------------------------------------------------|----------------------------------|
| Topographic Maps   | 1893, 1895, 1905, 1949, 1969, 1978, and 2013                                          | EDR                              |

# 5.3.2 SUMMARY OF SANBORN MAPS, AERIAL PHOTOGRAPHS, AND TOPOGRAPHIC MAPS

Readily available historical USGS topographic maps, historical aerial photographs and historical fire insurance maps produced by the Sanborn Map Company were reviewed to evaluate land development and obtain information concerning the history of development of the Site and surrounding are. A chronological summary of the previous Site and surrounding area uses determined through the historical sources review is provided in the following table:

| DATE RANGE       | PROPERTY USES                                                                                          | SOURCE           |
|------------------|--------------------------------------------------------------------------------------------------------|------------------|
| Subject Property |                                                                                                        |                  |
| 1893-1905        | The Site is depicted in a marsh/swamp                                                                  | Topographic maps |
| 1919-1929        | The Site is illustrated as a two-story dwelling with<br>an additional small structure on the northwest | Sanborn maps     |