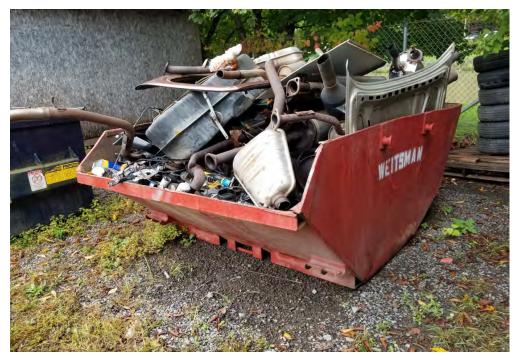

- The Subject Property appears to have been utilized as an automotive repair facility for at least 20 years. This represents an REC and a potential VEC to the Subject Property.
- The Floor Drain Investigation Report indicates that the former floor drain at the facility may have discharged to soil beneath the building. This represents an REC and a potential VEC to the Site.
- The Site was reportedly previously classified as a retail petroleum. This represents an REC and a potential VEC to the Site.
- The poor housekeeping practices, documented releases and related activities and conditions at the salvage yard and other facilities to the east of the Site represent an REC and a potential VEC to the Site.

The Site is located in a relatively flat area, adjacent to the Cayuga Inlet to the west, and the direction of upper-most groundwater migration is anticipated to be generally toward the west. The Site is in an area of predominantly commercial development, with a salvage yard to the east. Several agency records indicate poor environmental practices and releases have occurred at the salvage yard property.

#### Table 3 Adjoining Properties

| Adjoining Property to the North   | Gravel-covered parking lot                            |
|-----------------------------------|-------------------------------------------------------|
| Adjoining Property to the<br>East | Cherry Street, Ben Weitsman of Ithaca (scrap yard)    |
| Adjoining Property to the South   | Ben Weitsman and Son Inc.                             |
| Adjoining Property to the<br>West | Cuyuga Inlet, green space, Floral Avenue, residential |