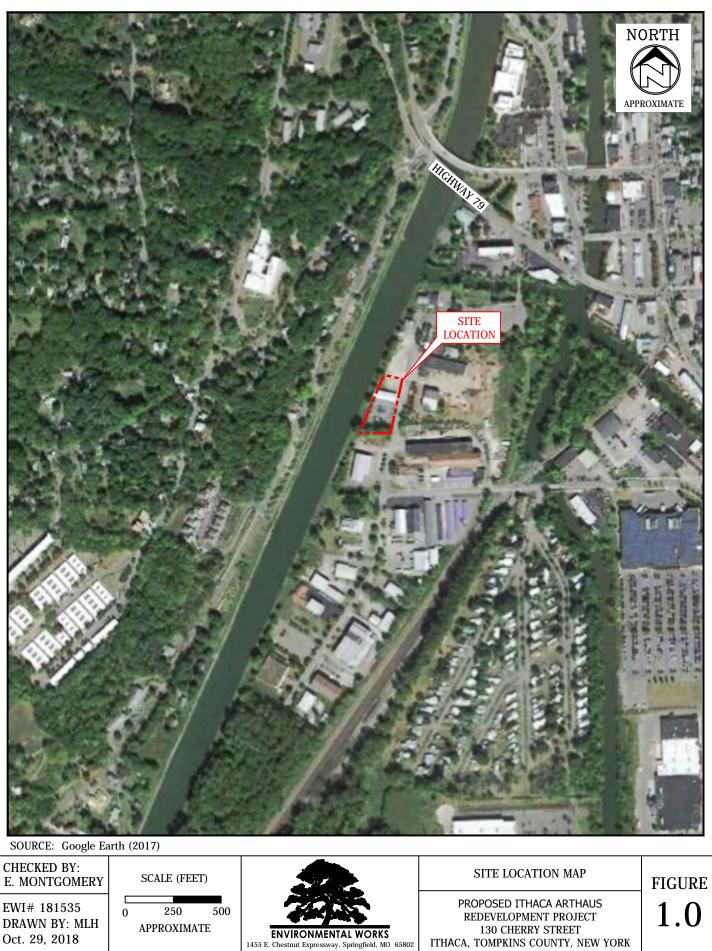

# **1.0 EXECUTIVE SUMMARY**

Environmental Works, Inc. ("EWI") was retained by Vecino Group New York, LLC ("User") on September 12, 2018 to perform a Phase I Environmental Site Assessment ("ESA") of the Proposed Ithaca Arthaus Project, located at 130 Cherry Street, in the Ithaca, Tompkins County, New York. This Phase I ESA was conducted in accordance with the ASTM International ("ASTM") E 1527-13 Standard. The Vapor Encroachment Screening practices were conducted in accordance with the ASTM E 2600-15 Standard. The property will hereinafter be designated as "Subject Property", "Subject Site", or "Site". A general indication of the location and boundaries of the Subject Property is shown in Figure 1. This report may be relied upon/used by the User, Vecino Group LLC, and affiliated companies (collectively the "Reliants").

Figure 1 Site Location

In accordance with Section 7.5.1 of the ASTM E 1527-13 Standard, this Phase I ESA has been "performed by ... or conducted under the supervision or responsible charge of the Environmental Professional" identified in Section 13.0 of this report ("Environmental Professional").

### 3.1 LOCATION AND LEGAL DESCRIPTION

The Subject Property is located approximately 315 feet northwest of the intersection of Cecil Malone Drive and Cherry Street and is addressed as 130 Cherry Street in Ithaca, Tompkins County, New York. The location of the Site is displayed on Figure 1.0 of this assessment.