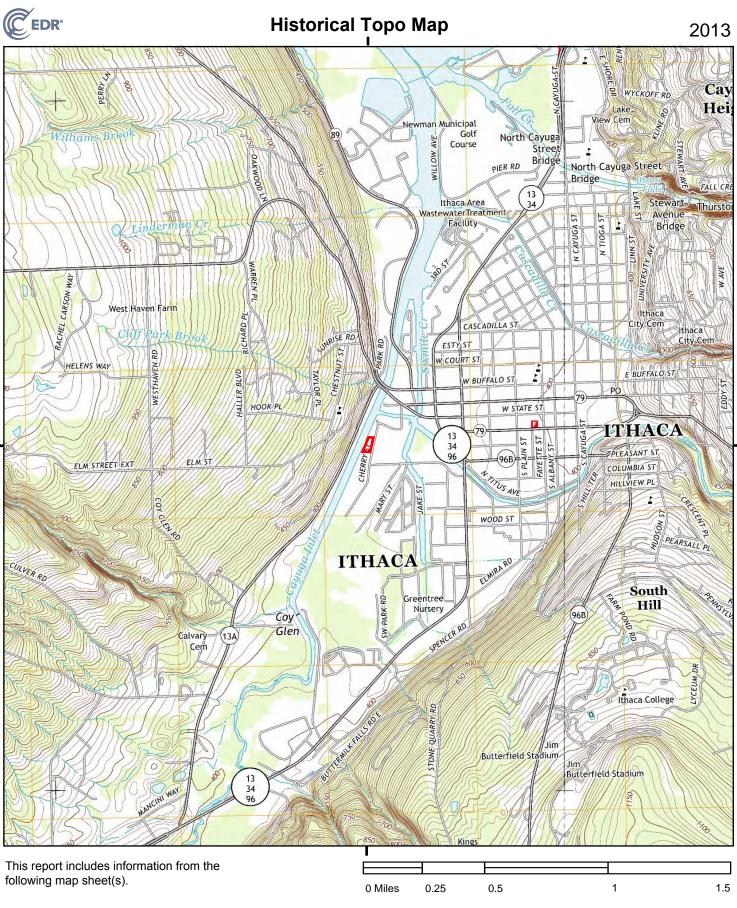

#### 3.7 PHYSICAL SETTING

Based on field observations and a review of topographic maps, the Subject Property is relatively flat. Surface water likely infiltrates the Site or flows west towards the Cuyuga Inlet located on the west adjoining property. Based on an interpretation of surface topography and local surface water features, groundwater in the area of the Site is anticipated to flow to the west. An Area Topographic Map of the Subject Property and surrounding area is included as Figure 3.0. Actual local groundwater flow direction and levels may vary due to seasonal fluctuations in precipitation, the presence of nearby water bodies, geology, underground structures, or other factors beyond the scope of this study. A hydrogeological investigation is necessary to determine groundwater flow direction/levels with certainty.

| Aerial Photographs | 1942, 1944, 1954, 1957, 1960, 1965, 1974, 1980,<br>1991, 1995, 2006, 2009, 2013, 2017 | EDR/Google<br>Earth <sup>®</sup> |
|--------------------|---------------------------------------------------------------------------------------|----------------------------------|
| Topographic Maps   | 1893, 1895, 1905, 1949, 1969, 1978, and 2013                                          | EDR                              |