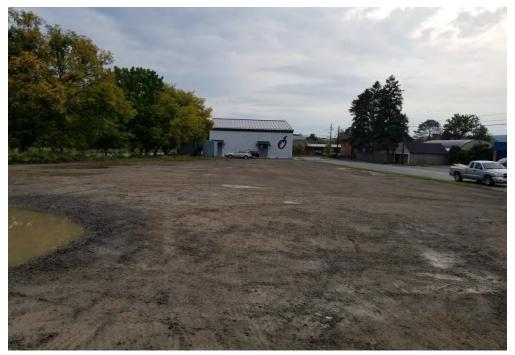

### 3.3 CURRENT USE OF THE SUBJECT PROPERTY

The Site is currently occupied by AJ Foreign Auto and is utilized for automotive repair.

- The Subject Property appears to have been utilized as an automotive repair facility for at least 20 years. This represents an REC and a potential VEC to the Subject Property.
- The Floor Drain Investigation Report indicates that the former floor drain at the facility may have discharged to soil beneath the building. This represents an REC and a potential VEC to the Site.
- The Site was reportedly previously classified as a retail petroleum. This represents an REC and a potential VEC to the Site.
- The poor housekeeping practices, documented releases and related activities and conditions at the salvage yard and other facilities to the east of the Site represent an REC and a potential VEC to the Site.