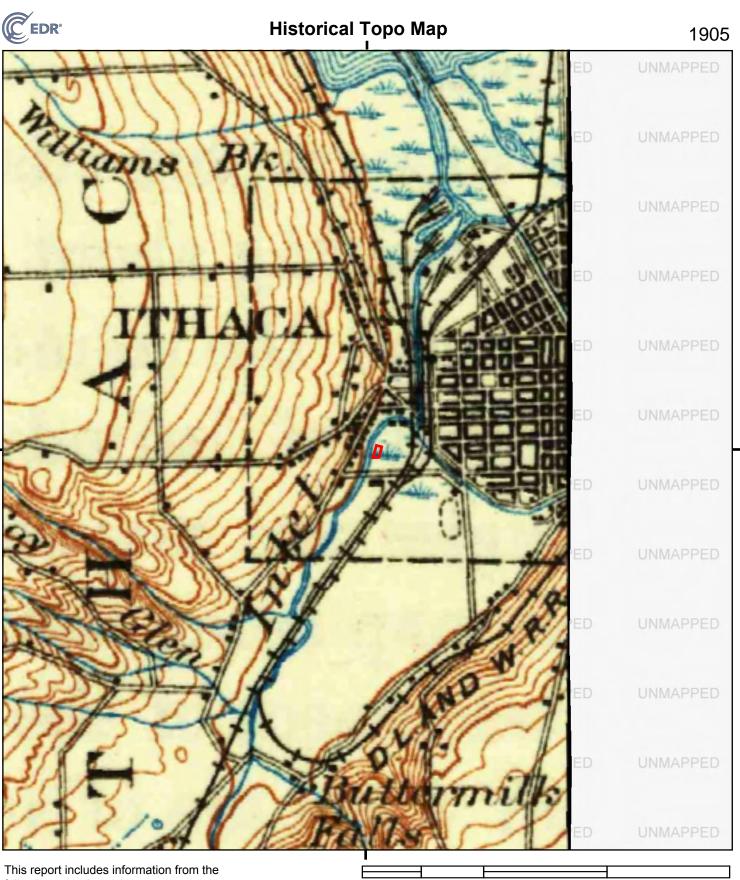

# 5.3.2 SUMMARY OF SANBORN MAPS, AERIAL PHOTOGRAPHS, AND TOPOGRAPHIC MAPS

Readily available historical USGS topographic maps, historical aerial photographs and historical fire insurance maps produced by the Sanborn Map Company were reviewed to evaluate land development and obtain information concerning the history of development of the Site and surrounding are. A chronological summary of the previous Site and surrounding area uses determined through the historical sources review is provided in the following table:

| DATE RANGE       | PROPERTY USES                                                                                          | SOURCE           |
|------------------|--------------------------------------------------------------------------------------------------------|------------------|
| Subject Property |                                                                                                        |                  |
| 1893-1905        | The Site is depicted in a marsh/swamp                                                                  | Topographic maps |
| 1919-1929        | The Site is illustrated as a two-story dwelling with<br>an additional small structure on the northwest | Sanborn maps     |