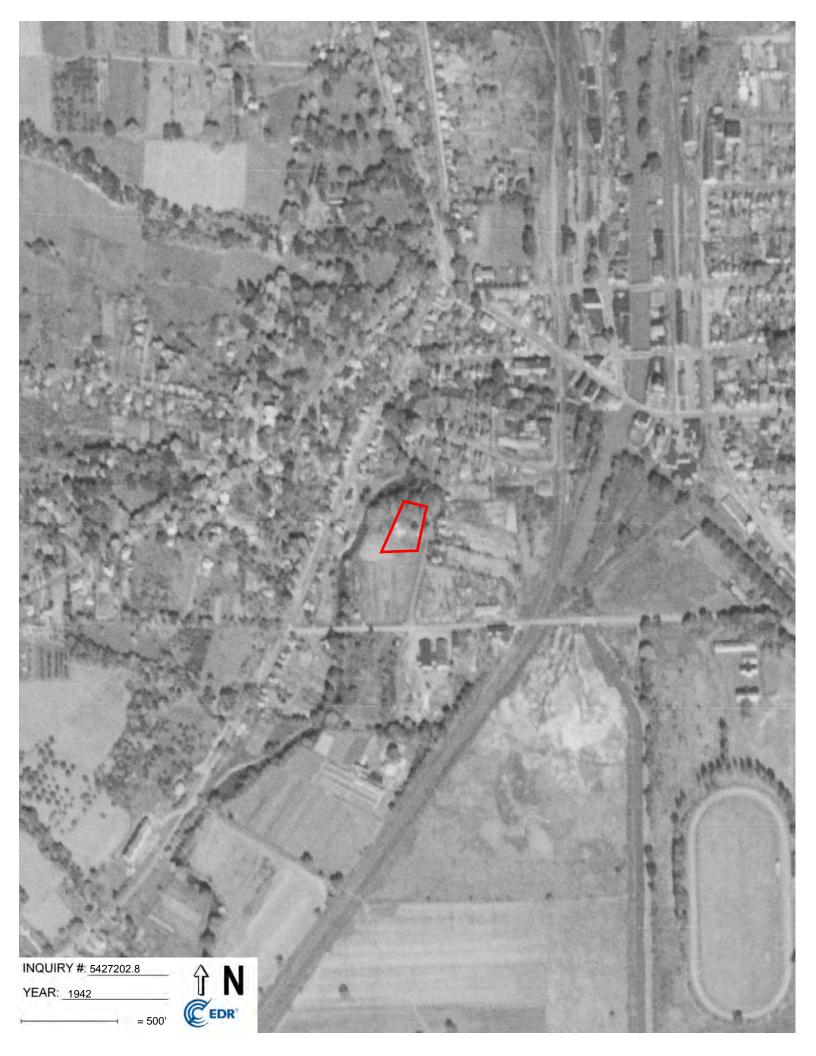

| Aerial Photographs | 1942, 1944, 1954, 1957, 1960, 1965, 1974, 1980,<br>1991, 1995, 2006, 2009, 2013, 2017 | EDR/Google<br>Earth <sup>®</sup> |
|--------------------|---------------------------------------------------------------------------------------|----------------------------------|
| Topographic Maps   | 1893, 1895, 1905, 1949, 1969, 1978, and 2013                                          | EDR                              |

# 5.3.2 SUMMARY OF SANBORN MAPS, AERIAL PHOTOGRAPHS, AND TOPOGRAPHIC MAPS

Readily available historical USGS topographic maps, historical aerial photographs and historical fire insurance maps produced by the Sanborn Map Company were reviewed to evaluate land development and obtain information concerning the history of development of the Site and surrounding are. A chronological summary of the previous Site and surrounding area uses determined through the historical sources review is provided in the following table:

| DATE RANGE       | PROPERTY USES                                                                                          | SOURCE           |
|------------------|--------------------------------------------------------------------------------------------------------|------------------|
| Subject Property |                                                                                                        |                  |
| 1893-1905        | The Site is depicted in a marsh/swamp                                                                  | Topographic maps |
| 1919-1929        | The Site is illustrated as a two-story dwelling with<br>an additional small structure on the northwest | Sanborn maps     |