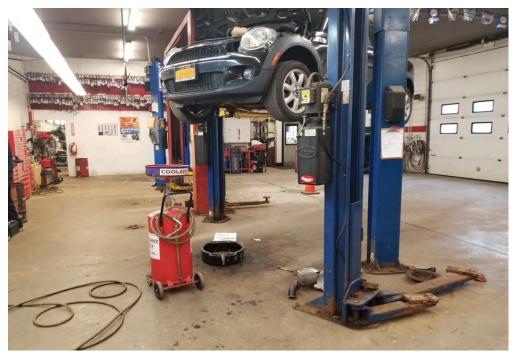

-gallon drum of new oil located on the southwest interior of the on-Site structure.

> Photographed by: Cody Gibson on October 2, 2018



5. Representative view of the various automotive fluid containers observed throughout the interior of the on-Site structure.



6. View of the 55-gallon and 35-gallon empty oil drums and 5-gallon bucked of used-oil filters.

> Photographed by: Cody Gibson on October 2, 2018



7. View of the parts washer and catch container observed on the northwest interior of the on-Site structure; note the *de minimis* staining on surrounding walls.



8. View of the 265-gallon new oil AST located on the northwest interior of the on-Site structure.



9. Representative view of the portable automotive fluid containers located on the interior of the on-Site structure.



10. Representative view of the above-ground hydraulic lifts located on the interior of the on-Site structure; note *de minimis* staining on the concrete-floor



11. View of the *de minimis* staining on the concrete-floor surface of the new product/automotive fluid storage room.



12. View of the storage room containing parts, automotive fluids and new batteries.



13. Representative view of the office space located on the southeast interior of the on-Site structure.



14. View of the parts dumpster located on the southwest exterior of the on-Site structure.



15. Northeast view - View of the east adjoining properties, Cherry Street and Ben Weitsman of Ithaca.



16. Northwest view - View of the west adjoining properties, Cuyuga Inlet, green space, and residential properties.

# Appe