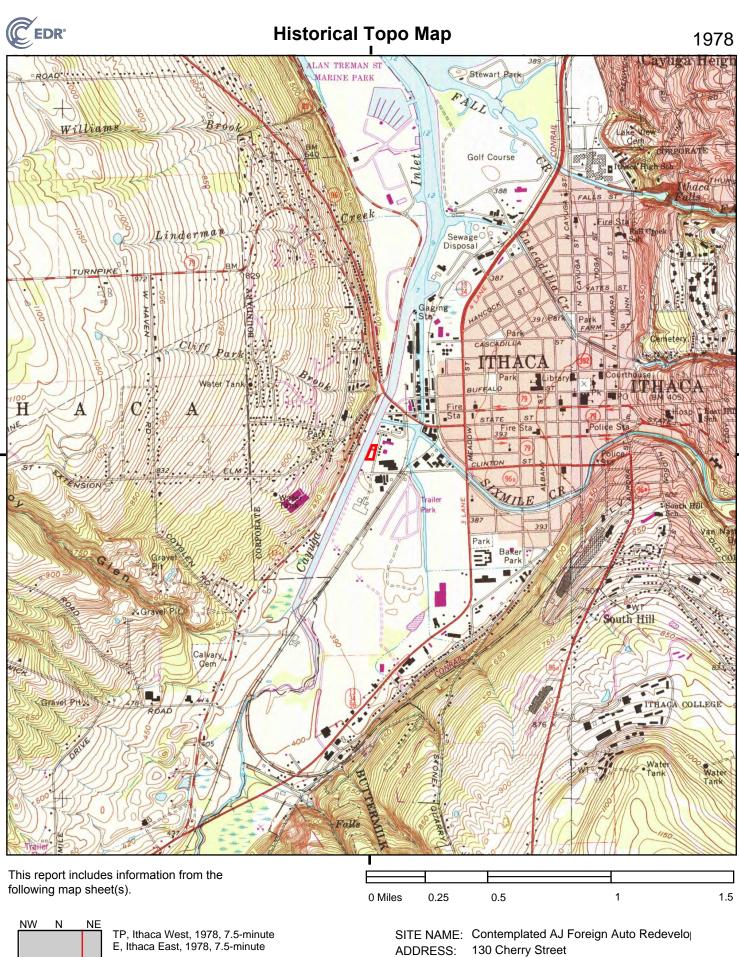

| Aerial Photographs | 1942, 1944, 1954, 1957, 1960, 1965, 1974, 1980,<br>1991, 1995, 2006, 2009, 2013, 2017 | EDR/Google<br>Earth <sup>®</sup> |
|--------------------|---------------------------------------------------------------------------------------|----------------------------------|
| Topographic Maps   | 1893, 1895, 1905, 1949, 1969, 1978, and 2013                                          | EDR                              |

| DATE RANGE       | PROPERTY USES                                                                                          | SOURCE           |
|------------------|--------------------------------------------------------------------------------------------------------|------------------|
| Subject Property |                                                                                                        |                  |
| 1893-1905        | The Site is depicted in a marsh/swamp                                                                  | Topographic maps |
| 1919-1929        | The Site is illustrated as a two-story dwelling with<br>an additional small structure on the northwest | Sanborn maps     |