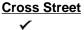

### 3.3 CURRENT USE OF THE SUBJECT PROPERTY

The Site is currently occupied by AJ Foreign Auto and is utilized for automotive repair.

#### 3.4 DESCRIPTION OF STRUCTURES, ROADS, AND OTHER IMPROVEMENTS

The Subject Property consists of one parcel and an easement, totaling approximately 0.87 acres in size and has one approximately 4,680 square foot (ft<sup>2</sup>) automotive shop structure and a small storage shed. The remaining portions of the Site consist of chain-link fencing, asphalt and gravel-covered parking areas and associated landscaping. The Subject Property is illustrated in Figure 2.0.