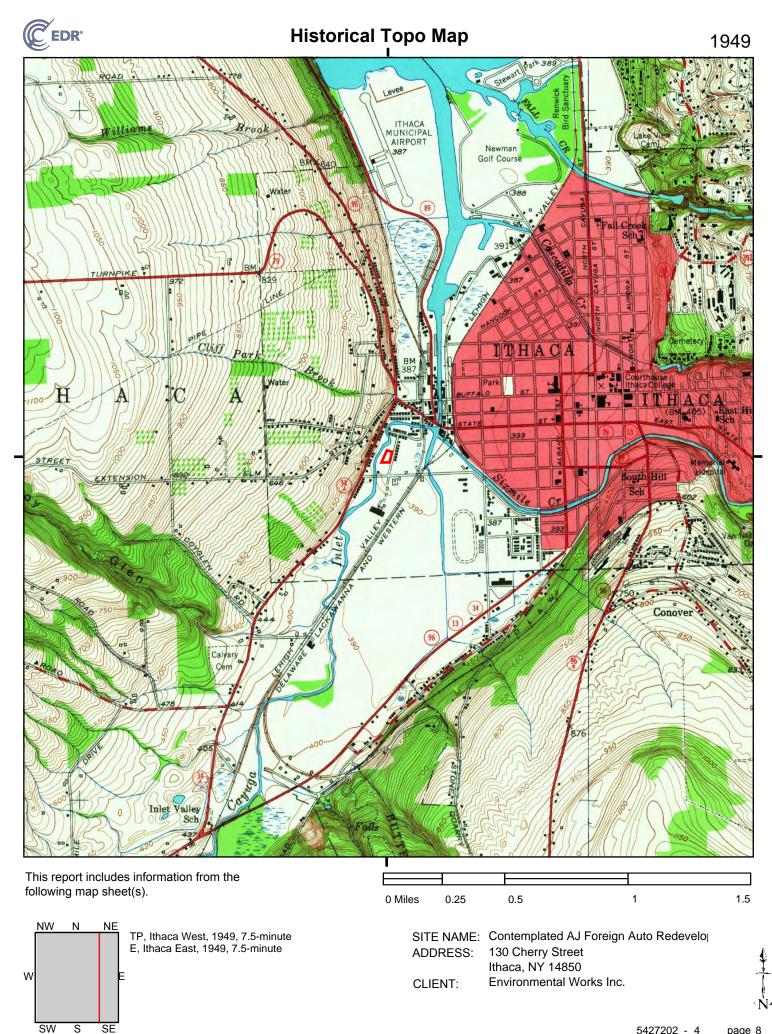

# 5.3.2 SUMMARY OF SANBORN MAPS, AERIAL PHOTOGRAPHS, AND TOPOGRAPHIC MAPS

Readily available historical USGS topographic maps, historical aerial photographs and historical fire insurance maps produced by the Sanborn Map Company were reviewed to evaluate land development and obtain information concerning the history of development of the Site and surrounding are. A chronological summary of the previous Site and surrounding area uses determined through the historical sources review is provided in the following table:

| DATE RANGE       | PROPERTY USES                                                                                          | SOURCE           |
|------------------|--------------------------------------------------------------------------------------------------------|------------------|
| Subject Property |                                                                                                        |                  |
| 1893-1905        | The Site is depicted in a marsh/swamp                                                                  | Topographic maps |
| 1919-1929        | The Site is illustrated as a two-story dwelling with<br>an additional small structure on the northwest | Sanborn maps     |