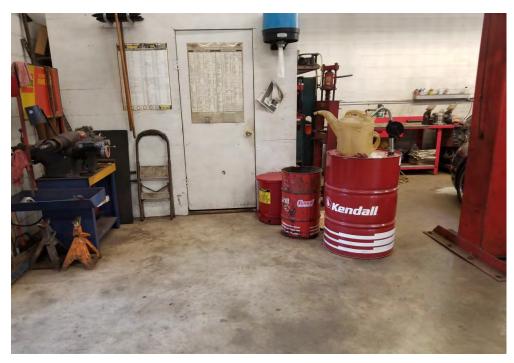

### 3.3 CURRENT USE OF THE SUBJECT PROPERTY

The Site is currently occupied by AJ Foreign Auto and is utilized for automotive repair.

#### 3.4 DESCRIPTION OF STRUCTURES, ROADS, AND OTHER IMPROVEMENTS

The Subject Property consists of one parcel and an easement, totaling approximately 0.87 acres in size and has one approximately 4,680 square foot (ft<sup>2</sup>) automotive shop structure and a small storage shed. The remaining portions of the Site consist of chain-link fencing, asphalt and gravel-covered parking areas and associated landscaping. The Subject Property is illustrated in Figure 2.0.