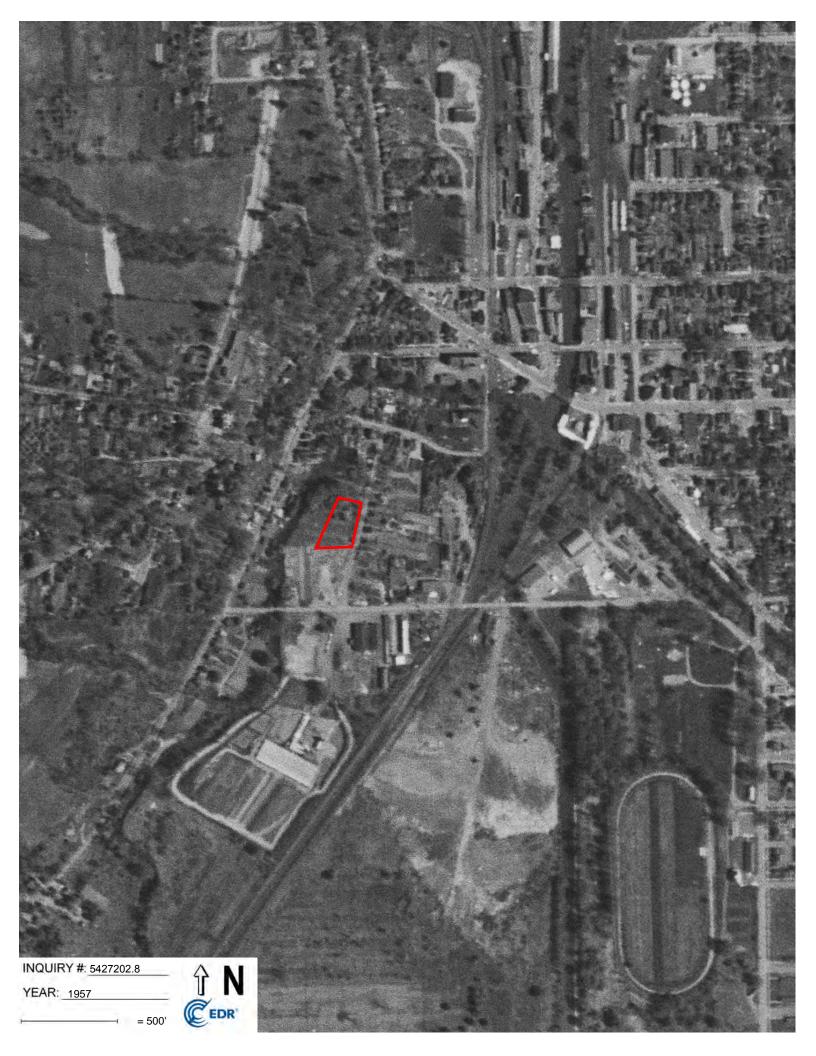

| Aerial Photographs | 1942, 1944, 1954, 1957, 1960, 1965, 1974, 1980,<br>1991, 1995, 2006, 2009, 2013, 2017 | EDR/Google<br>Earth <sup>®</sup> |
|--------------------|---------------------------------------------------------------------------------------|----------------------------------|
| Topographic Maps   | 1893, 1895, 1905, 1949, 1969, 1978, and 2013                                          | EDR                              |

# 5.3.2 SUMMARY OF SANBORN MAPS, AERIAL PHOTOGRAPHS, AND TOPOGRAPHIC MAPS

Readily available historical USGS topographic maps, historical aerial photographs and historical fire insurance maps produced by the Sanborn Map Company were reviewed to evaluate land development and obtain information concerning the history of development of the Site and surrounding are. A chronological summary of the previous Site and surrounding area uses determined through the historical sources review is provided in the following table:

| DATE RANGE       | PROPERTY USES                                                                                          | SOURCE           |
|------------------|--------------------------------------------------------------------------------------------------------|------------------|
| Subject Property |                                                                                                        |                  |
| 1893-1905        | The Site is depicted in a marsh/swamp                                                                  | Topographic maps |
| 1919-1929        | The Site is illustrated as a two-story dwelling with<br>an additional small structure on the northwest | Sanborn maps     |