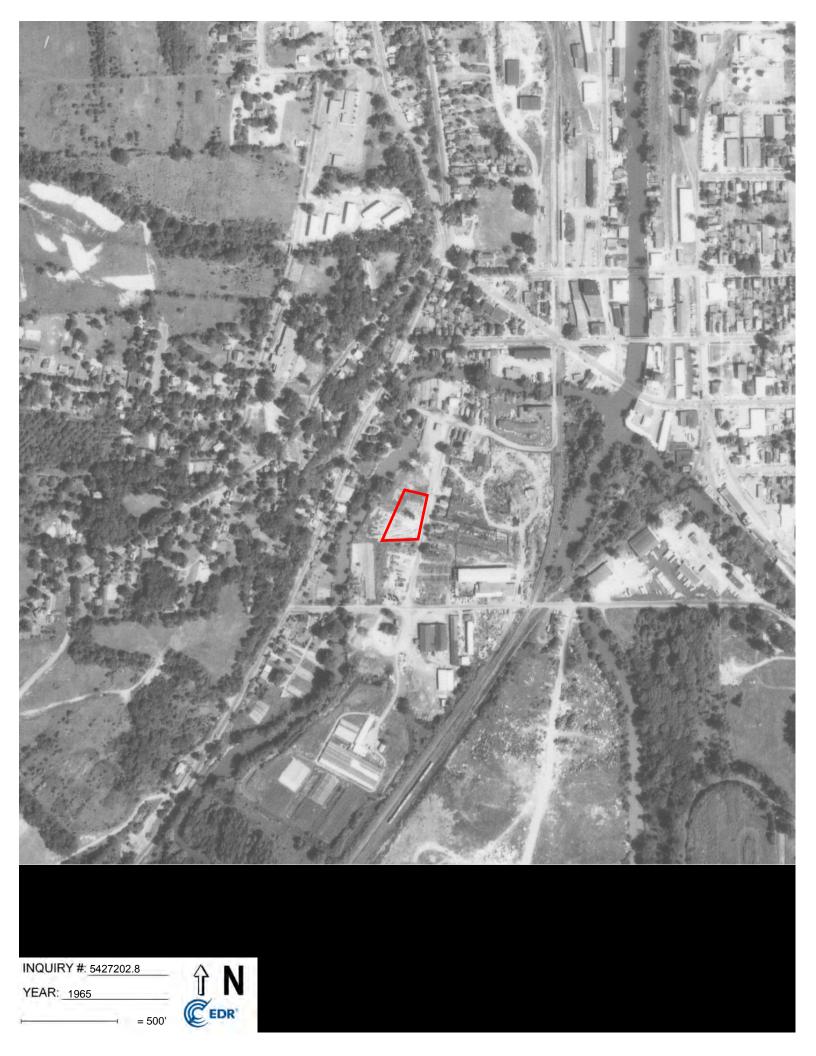

| Aerial Photographs | 1942, 1944, 1954, 1957, 1960, 1965, 1974, 1980,<br>1991, 1995, 2006, 2009, 2013, 2017 | EDR/Google<br>Earth <sup>®</sup> |
|--------------------|---------------------------------------------------------------------------------------|----------------------------------|
| Topographic Maps   | 1893, 1895, 1905, 1949, 1969, 1978, and 2013                                          | EDR                              |

# 5.3.2 SUMMARY OF SANBORN MAPS, AERIAL PHOTOGRAPHS, AND TOPOGRAPHIC MAPS

Readily available historical USGS topographic maps, historical aerial photographs and historical fire insurance maps produced by the Sanborn Map Company were reviewed to evaluate land development and obtain information concerning the history of development of the Site and surrounding are. A chronological summary of the previous Site and surrounding area uses determined through the historical sources review is provided in the following table:

| DATE RANGE       | PROPERTY USES                                                                                          | SOURCE           |
|------------------|--------------------------------------------------------------------------------------------------------|------------------|
| Subject Property |                                                                                                        |                  |
| 1893-1905        | The Site is depicted in a marsh/swamp                                                                  | Topographic maps |
| 1919-1929        | The Site is illustrated as a two-story dwelling with<br>an additional small structure on the northwest | Sanborn maps     |