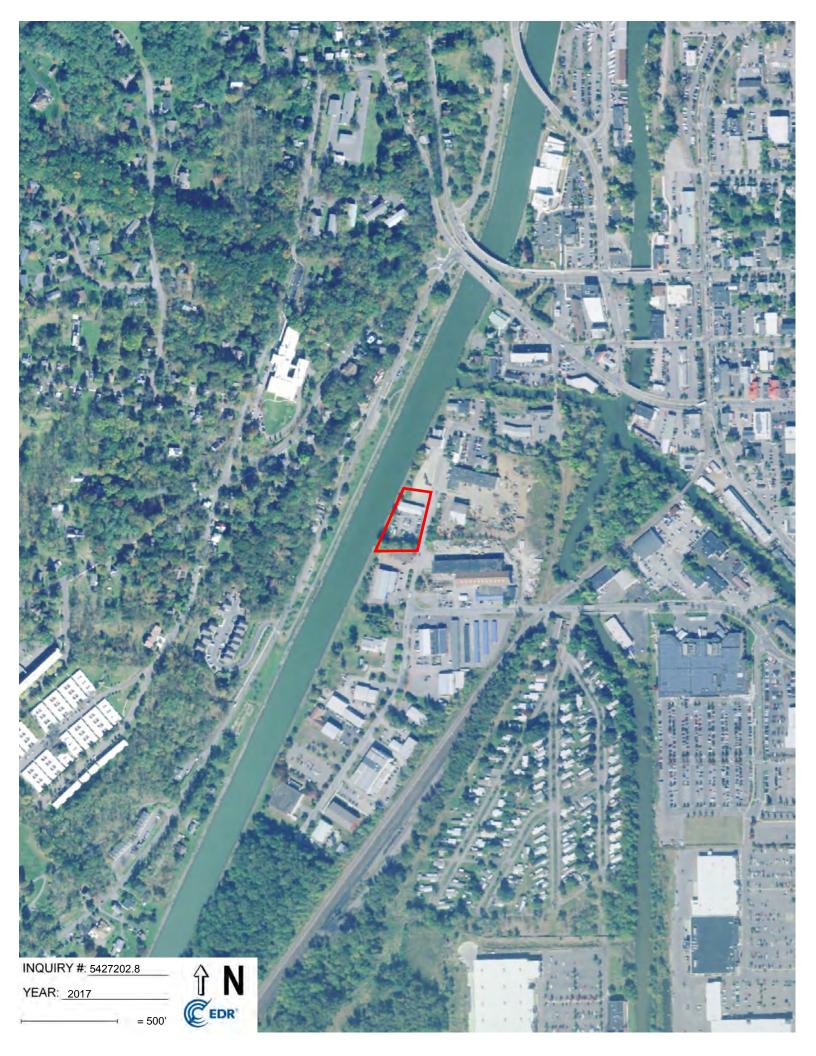

| Aerial Photographs | 1942, 1944, 1954, 1957, 1960, 1965, 1974, 1980,<br>1991, 1995, 2006, 2009, 2013, 2017 | EDR/Google<br>Earth <sup>®</sup> |
|--------------------|---------------------------------------------------------------------------------------|----------------------------------|
| Topographic Maps   | 1893, 1895, 1905, 1949, 1969, 1978, and 2013                                          | EDR                              |