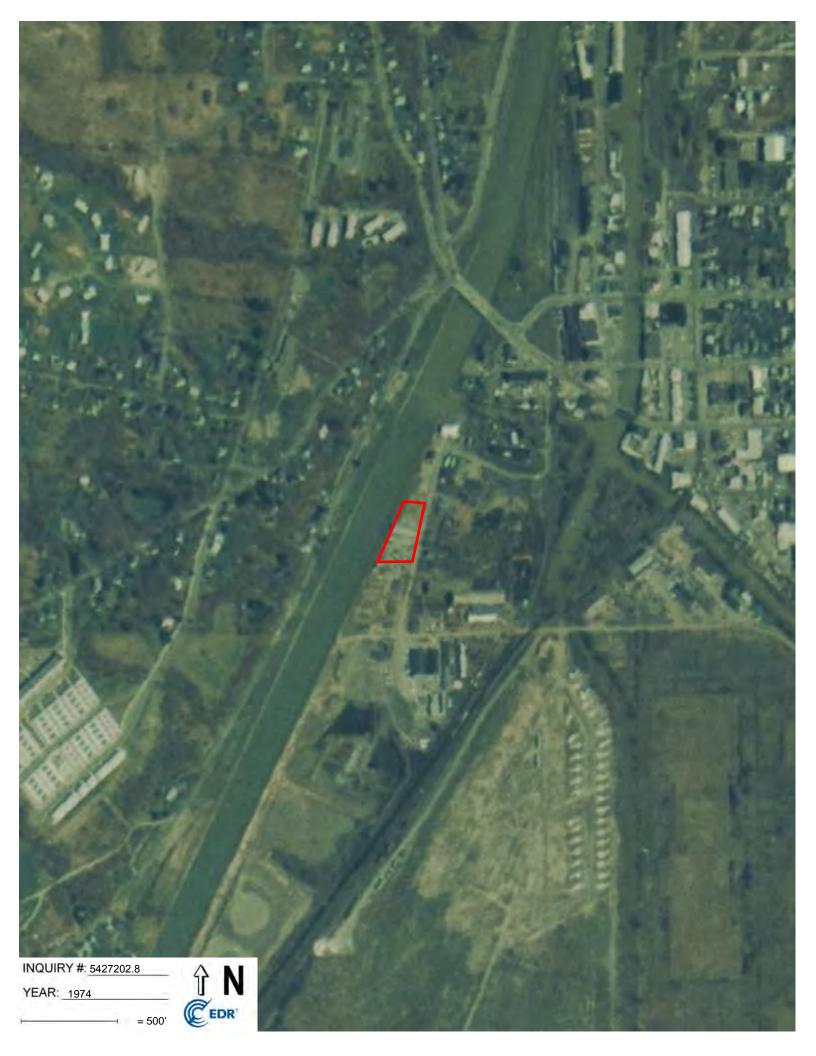

| Aerial Photographs | 1942, 1944, 1954, 1957, 1960, 1965, 1974, 1980,<br>1991, 1995, 2006, 2009, 2013, 2017 | EDR/Google<br>Earth <sup>®</sup> |
|--------------------|---------------------------------------------------------------------------------------|----------------------------------|
| Topographic Maps   | 1893, 1895, 1905, 1949, 1969, 1978, and 2013                                          | EDR                              |

# 5.3.2 SUMMARY OF SANBORN MAPS, AERIAL PHOTOGRAPHS, AND TOPOGRAPHIC MAPS

Readily available historical USGS topographic maps, historical aerial photographs and historical fire insurance maps produced by the Sanborn Map Company were reviewed to evaluate land development and obtain information concerning the history of development of the Site and surrounding are. A chronological summary of the previous Site and surrounding area uses determined through the historical sources review is provided in the following table:

| DATE RANGE       | PROPERTY USES                                                                                          | SOURCE           |
|------------------|--------------------------------------------------------------------------------------------------------|------------------|
| Subject Property |                                                                                                        |                  |
| 1893-1905        | The Site is depicted in a marsh/swamp                                                                  | Topographic maps |
| 1919-1929        | The Site is illustrated as a two-story dwelling with<br>an additional small structure on the northwest | Sanborn maps     |