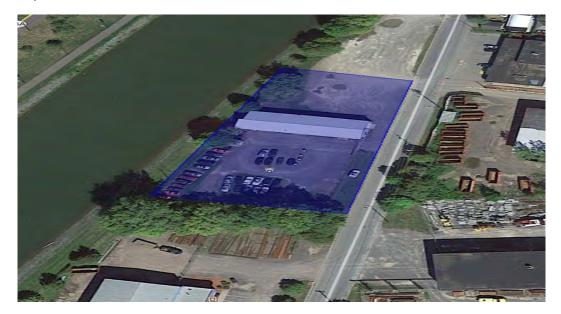

# **1.0 EXECUTIVE SUMMARY**

Environmental Works, Inc. ("EWI") was retained by Vecino Group New York, LLC ("User") on September 12, 2018 to perform a Phase I Environmental Site Assessment ("ESA") of the Proposed Ithaca Arthaus Project, located at 130 Cherry Street, in the Ithaca, Tompkins County, New York. This Phase I ESA was conducted in accordance with the ASTM International ("ASTM") E 1527-13 Standard. The Vapor Encroachment Screening practices were conducted in accordance with the ASTM E 2600-15 Standard. The property will hereinafter be designated as "Subject Property", "Subject Site", or "Site". A general indication of the location and boundaries of the Subject Property is shown in Figure 1. This report may be relied upon/used by the User, Vecino Group LLC, and affiliated companies (collectively the "Reliants").

Figure 1 Site Location

In accordance with Section 7.5.1 of the ASTM E 1527-13 Standard, this Phase I ESA has been "performed by ... or conducted under the supervision or responsible charge of the Environmental Professional" identified in Section 13.0 of this report ("Environmental Professional").

### 3.1 LOCATION AND LEGAL DESCRIPTION

The Subject Property is located approximately 315 feet northwest of the intersection of Cecil Malone Drive and Cherry Street and is addressed as 130 Cherry Street in Ithaca, Tompkins County, New York. The location of the Site is displayed on Figure 1.0 of this assessment.