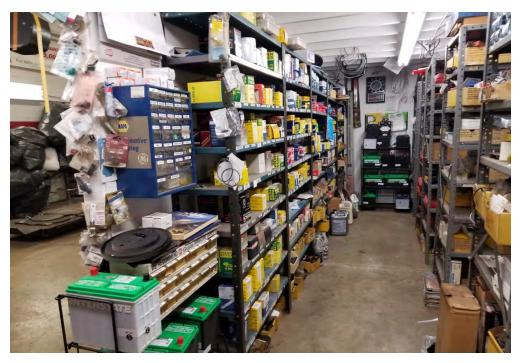

### 3.3 CURRENT USE OF THE SUBJECT PROPERTY

The Site is currently occupied by AJ Foreign Auto and is utilized for automotive repair.

#### 3.4 DESCRIPTION OF STRUCTURES, ROADS, AND OTHER IMPROVEMENTS

The Subject Property consists of one parcel and an easement, totaling approximately 0.87 acres in size and has one approximately 4,680 square foot (ft<sup>2</sup>) automotive shop structure and a small storage shed. The remaining portions of the Site consist of chain-link fencing, asphalt and gravel-covered parking areas and associated landscaping. The Subject Property is illustrated in Figure 2.0.