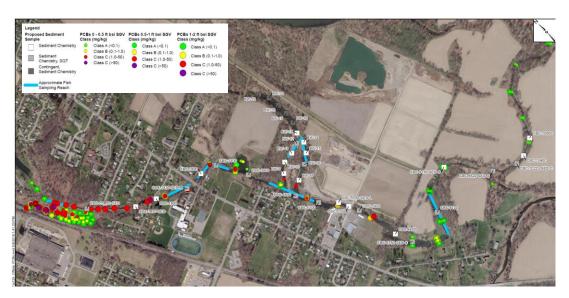

## Offsite Coldbrook Creek Investigation

- Stream characterization survey
- Habitat characterization
- · Sediment chemistry sampling
- Overbank soil sampling
- Fish sampling
- Sediment invertebrate toxicity testing
- Benthic community analysis