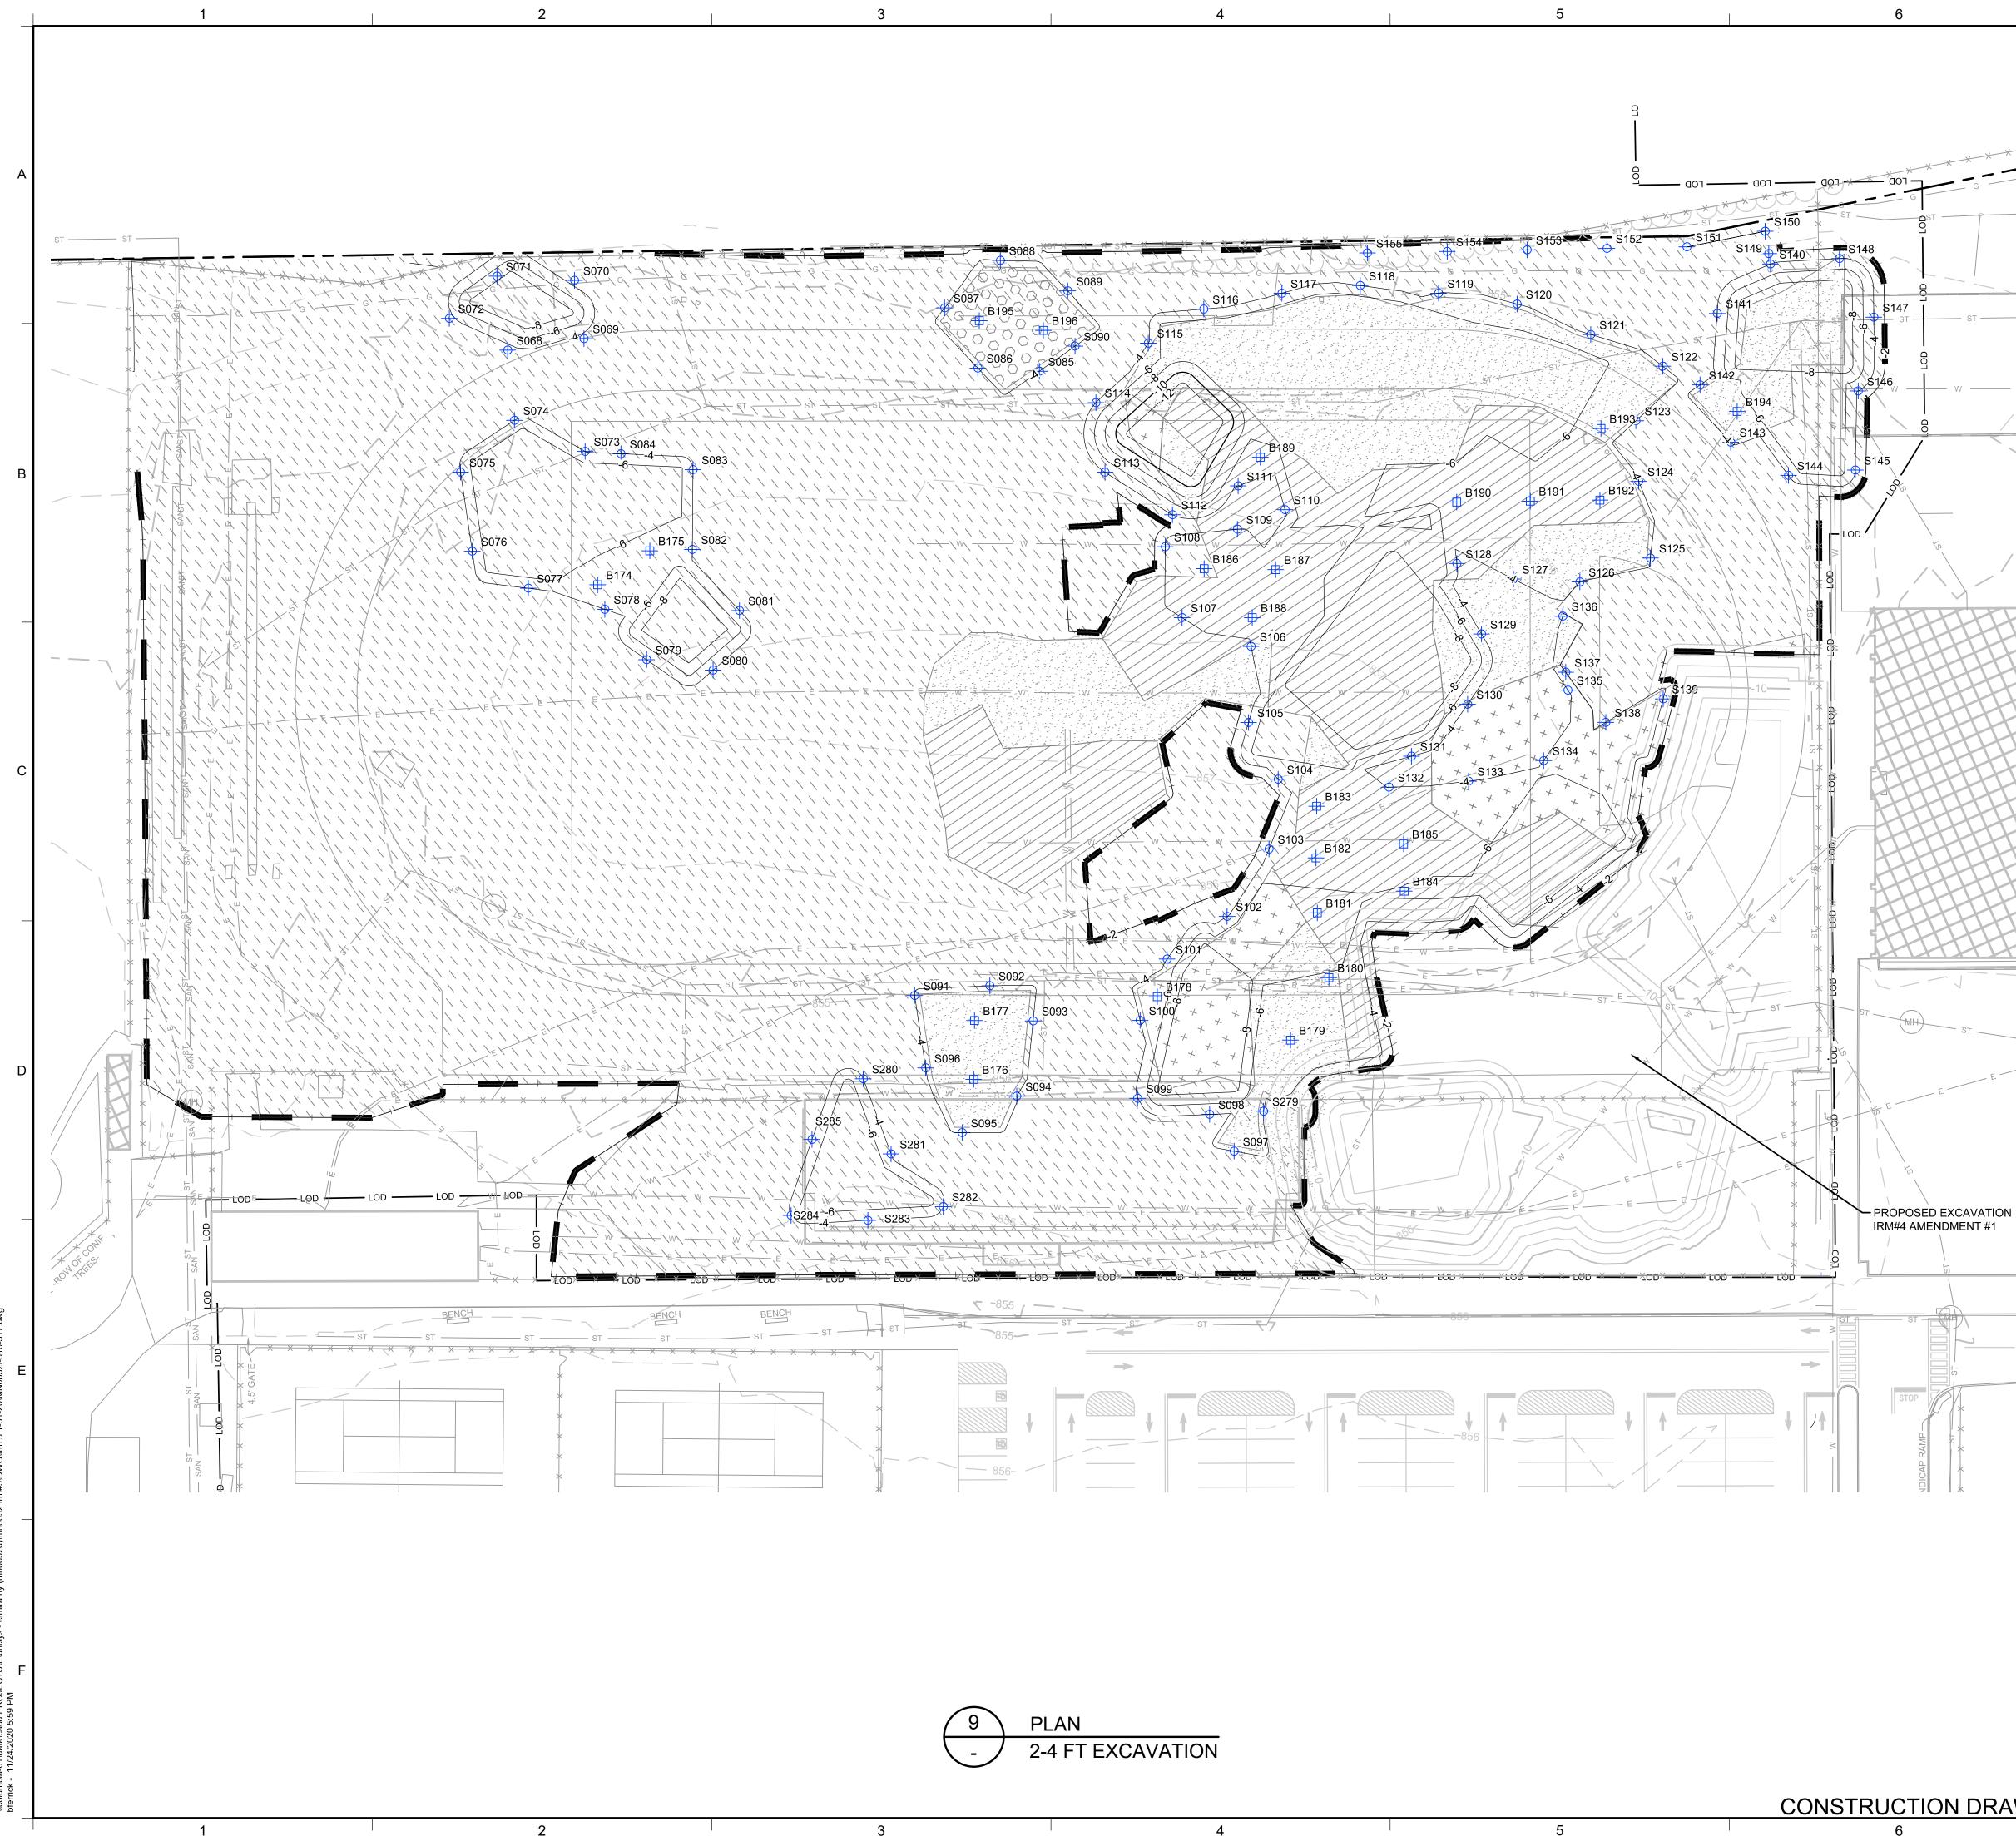

| LEGEND               |                          |                 |                         |  |  |  |  |  |  |
|----------------------|--------------------------|-----------------|-------------------------|--|--|--|--|--|--|
| 0                    | MANHOLE                  | <b>+</b>        | HISTORIC SPOT ELEVATION |  |  |  |  |  |  |
| СВ                   | CATCH BASIN -            |                 | HISTORIC STRUCTURE      |  |  |  |  |  |  |
| 12"CMP               | CULVERT PIPE             | 7777            | EXISTING FOOTING        |  |  |  |  |  |  |
| -0                   | CHAIN LINK FENCE         | 841.10 <b>O</b> | PROPOSED SPOT ELEVATION |  |  |  |  |  |  |
| -8                   | WOODEN FENCE             |                 |                         |  |  |  |  |  |  |
| የ                    | PROPERTY LINE            |                 |                         |  |  |  |  |  |  |
| 90                   | EXISTING CONTOUR LINE    |                 |                         |  |  |  |  |  |  |
|                      | EDGE OF WATER            |                 |                         |  |  |  |  |  |  |
|                      | EDGE OF WOODS OR BRUSH   | I               |                         |  |  |  |  |  |  |
| —— U/E ———/——— E ——— | BURIED ELECTRIC CABLE    |                 |                         |  |  |  |  |  |  |
| SAN                  | SANITARY SEWER           |                 |                         |  |  |  |  |  |  |
| ST                   | STORM SEWER              |                 |                         |  |  |  |  |  |  |
| G                    | NATURAL GAS LINE         |                 |                         |  |  |  |  |  |  |
| w                    | WATER LINE               |                 |                         |  |  |  |  |  |  |
|                      | EXCAVATION LIMITS        |                 |                         |  |  |  |  |  |  |
| LOD                  | LIMIT OF DISTURBANCE     |                 |                         |  |  |  |  |  |  |
| FO                   | BURIED FIBER OPTIC CABLE |                 |                         |  |  |  |  |  |  |
|                      | TREE                     |                 |                         |  |  |  |  |  |  |
|                      |                          |                 |                         |  |  |  |  |  |  |