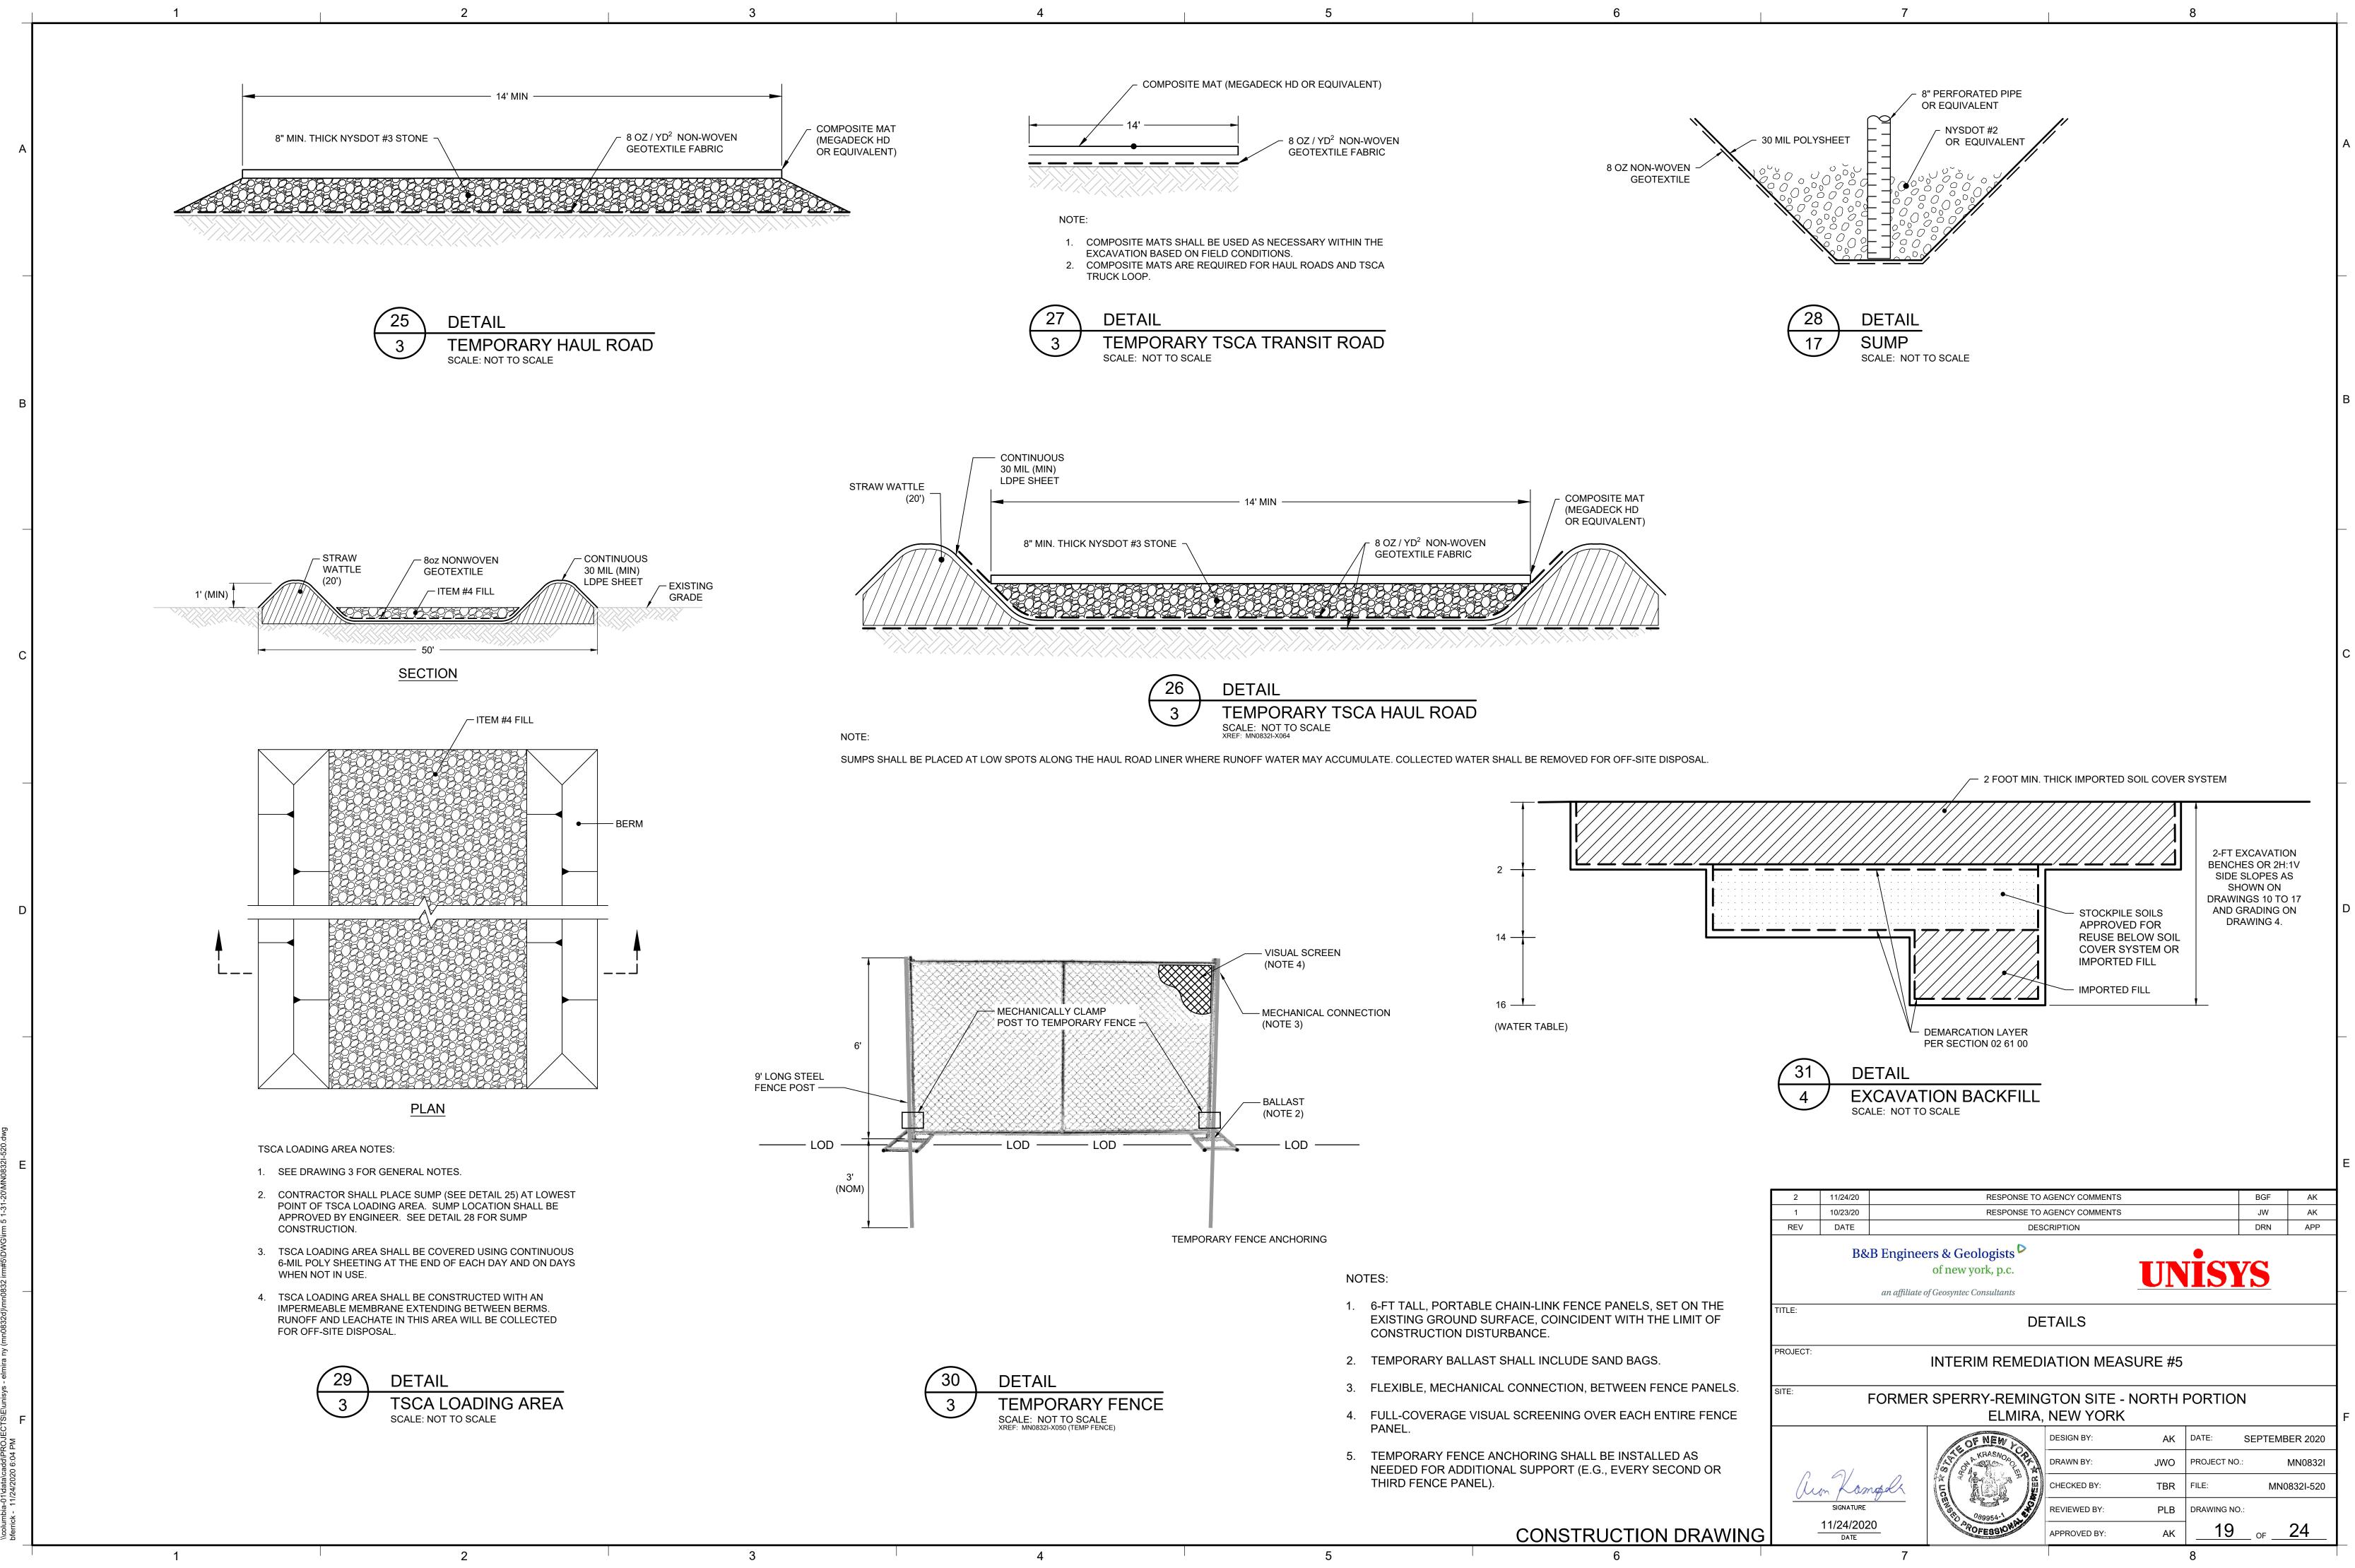

MN0832I    |
| Ű                                            | in Kam                                 | pol      |                     | CHEC  | KED BY:            | TBR   | FILE:       | M      | N0832I-519 |
|                                              | SIGNATURE                              | <u>v</u> | 089954-1            | REVIE | WED BY:            | PLB   | DRAWING NO  | :      |            |
|                                              | 11/24/2020<br>Date                     | <u> </u> | ROFESSIONA          | APPR  | OVED BY:           | AK    | 17          | OF     | 24         |
|                                              |                                        | 7        |                     |       |                    |       | 8           |        |            |









\_\_\_\_\_12"CMP\_\_\_\_\_

 $- \bigcirc -$ 

LEGEND

MANHOLE

CATCH BASIN

CULVERT PIPE

CHAIN LINK FENCE

WOODEN FENCE

AK

APP

MN0832I