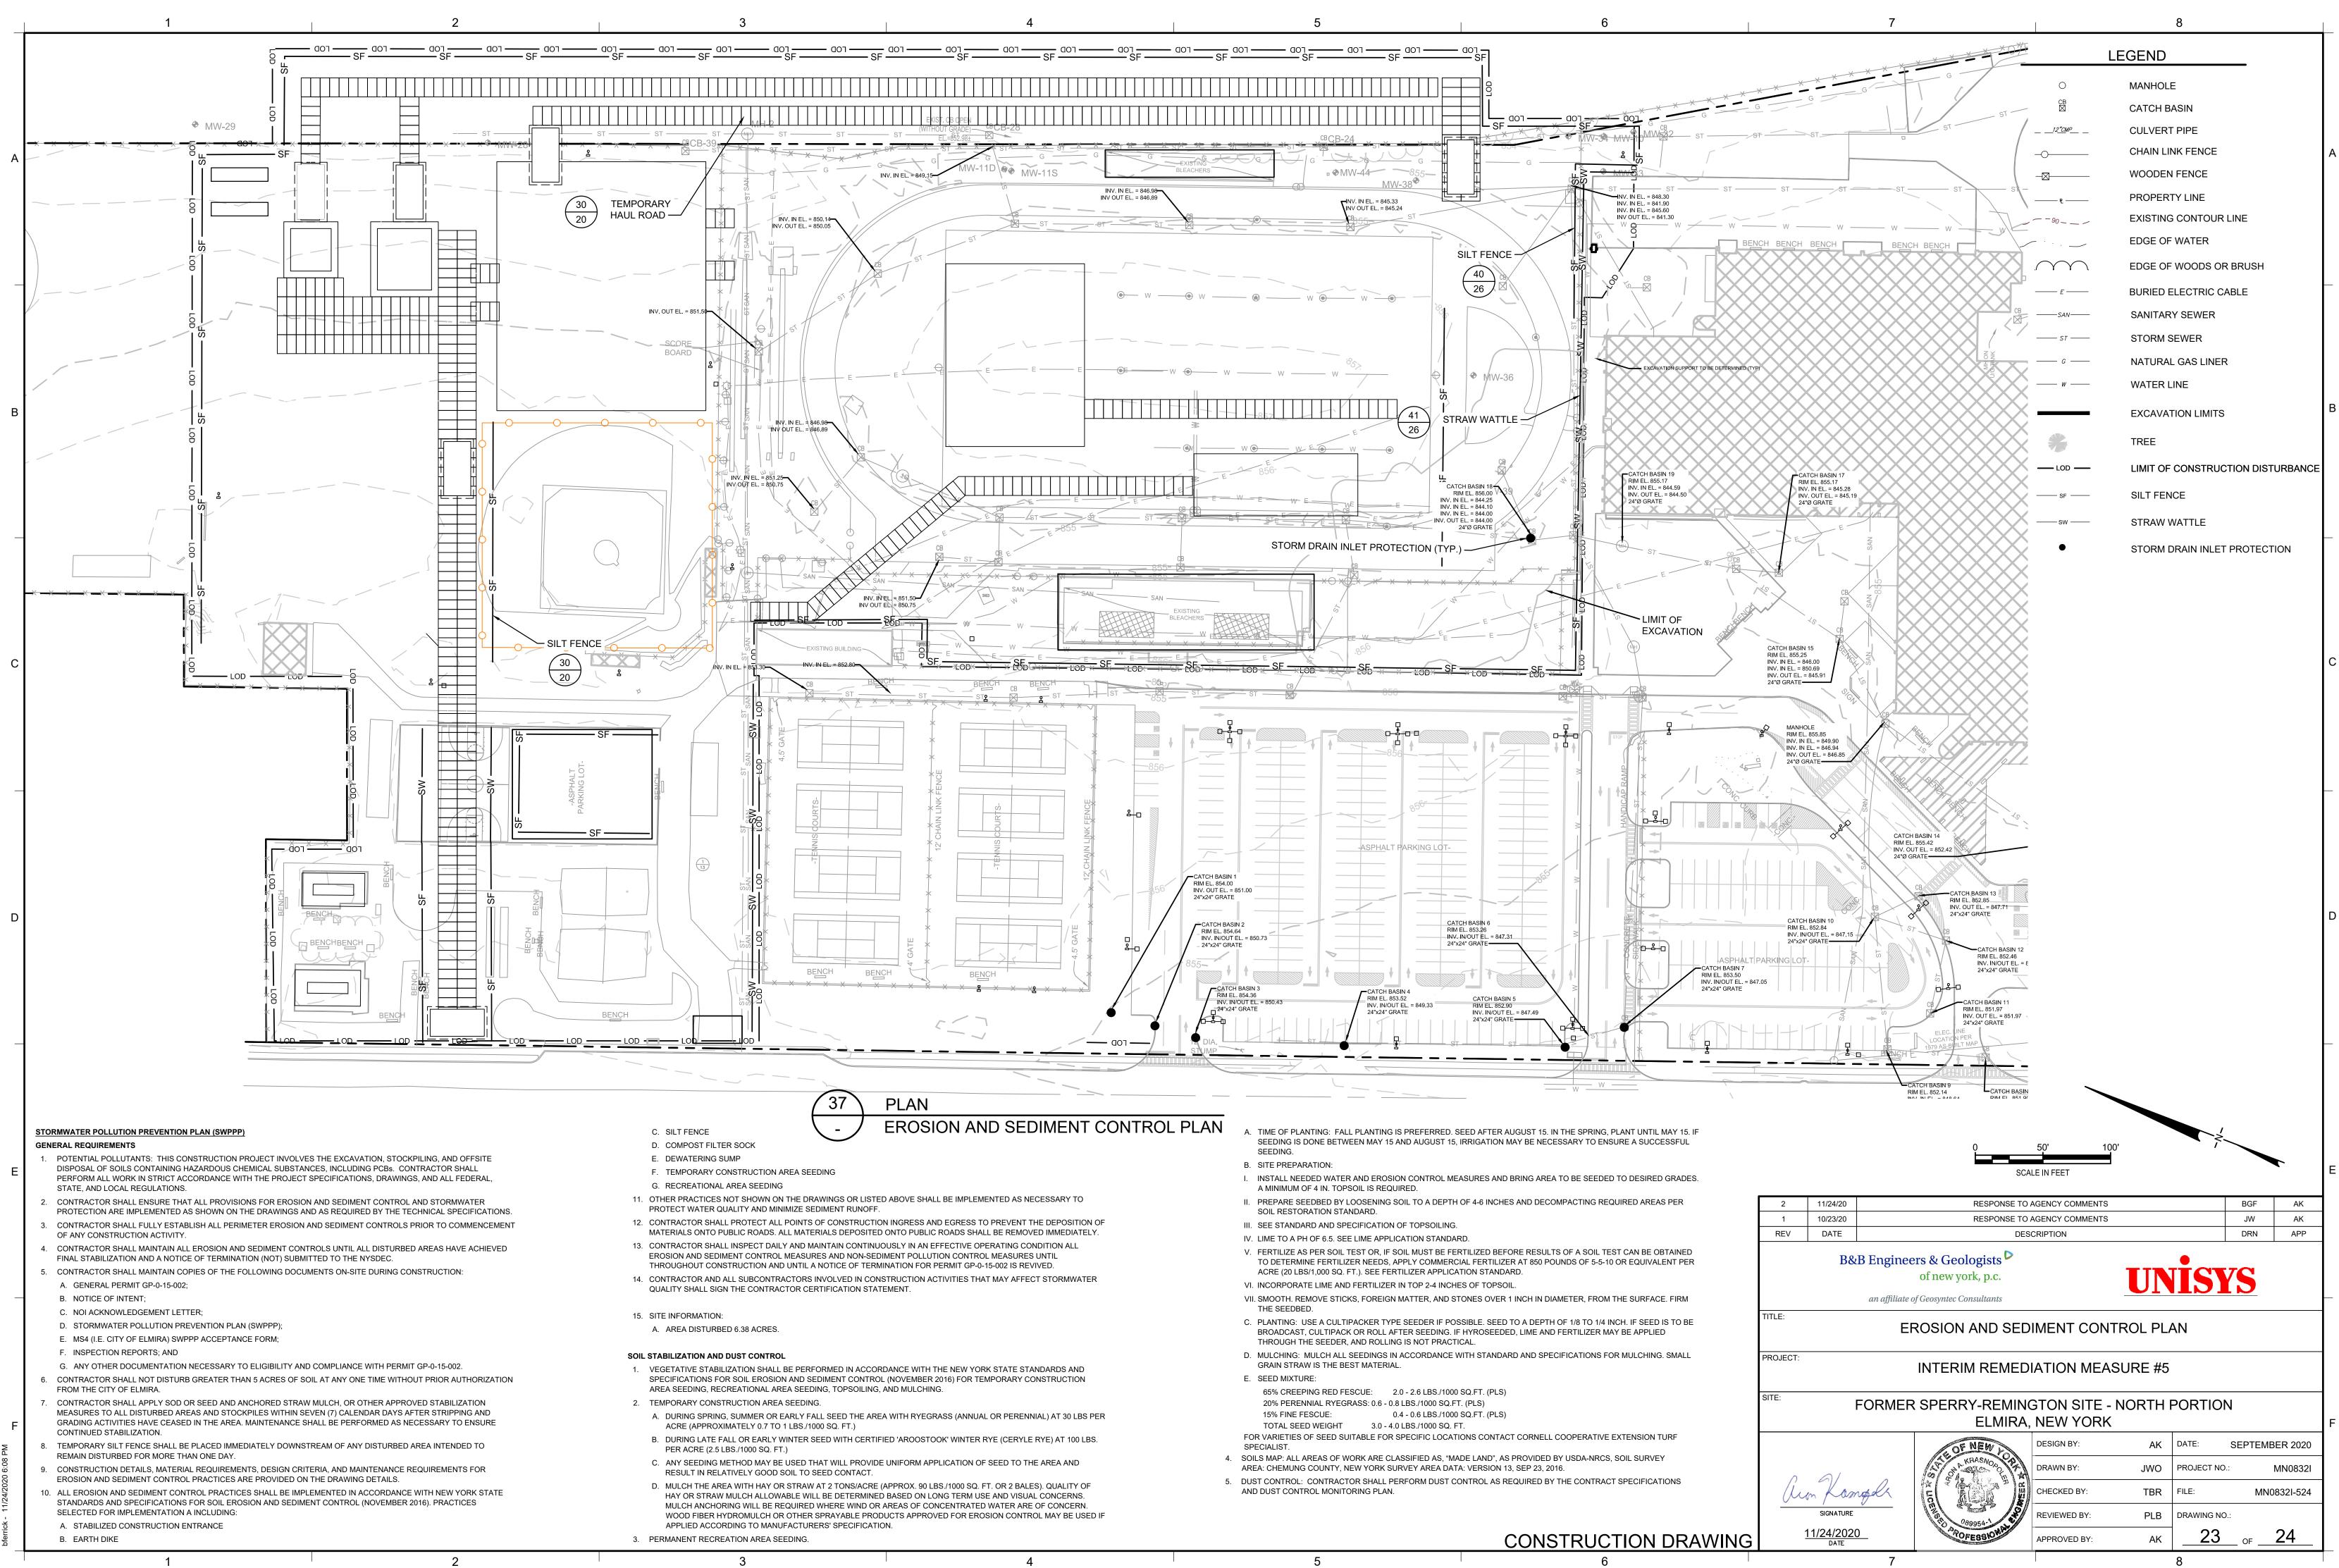

|                 | LEGEND                   |  |
|-----------------|--------------------------|--|
| 0               | MANHOLE                  |  |
| СВ              | CATCH BASIN              |  |
| MH              | MANHOLE                  |  |
| 12 <u>"CM</u> P | CULVERT PIPE             |  |
| -0              | CHAIN LINK FENCE         |  |
|                 | WOODEN FENCE             |  |
| የ               | PROPERTY LINE            |  |
| 90 /            | EXISTING CONTOUR LINE    |  |
|                 | EDGE OF WATER            |  |
|                 | EDGE OF WOODS OR BRUSH   |  |
| — U/E ——/—— E — | BURIED ELECTRIC CABLE    |  |
| SAN             | SANITARY SEWER           |  |
| ST              | STORM SEWER              |  |
| G               | NATURAL GAS LINE         |  |
| —— w ——         | WATER LINE               |  |
|                 | EXCAVATION LIMITS        |  |
| LOD             | LIMIT OF DISTURBANCE     |  |
| FO              | BURIED FIBER OPTIC CABLE |  |
|                 | TREE                     |  |
|                 |                          |  |
|                 |                          |  |