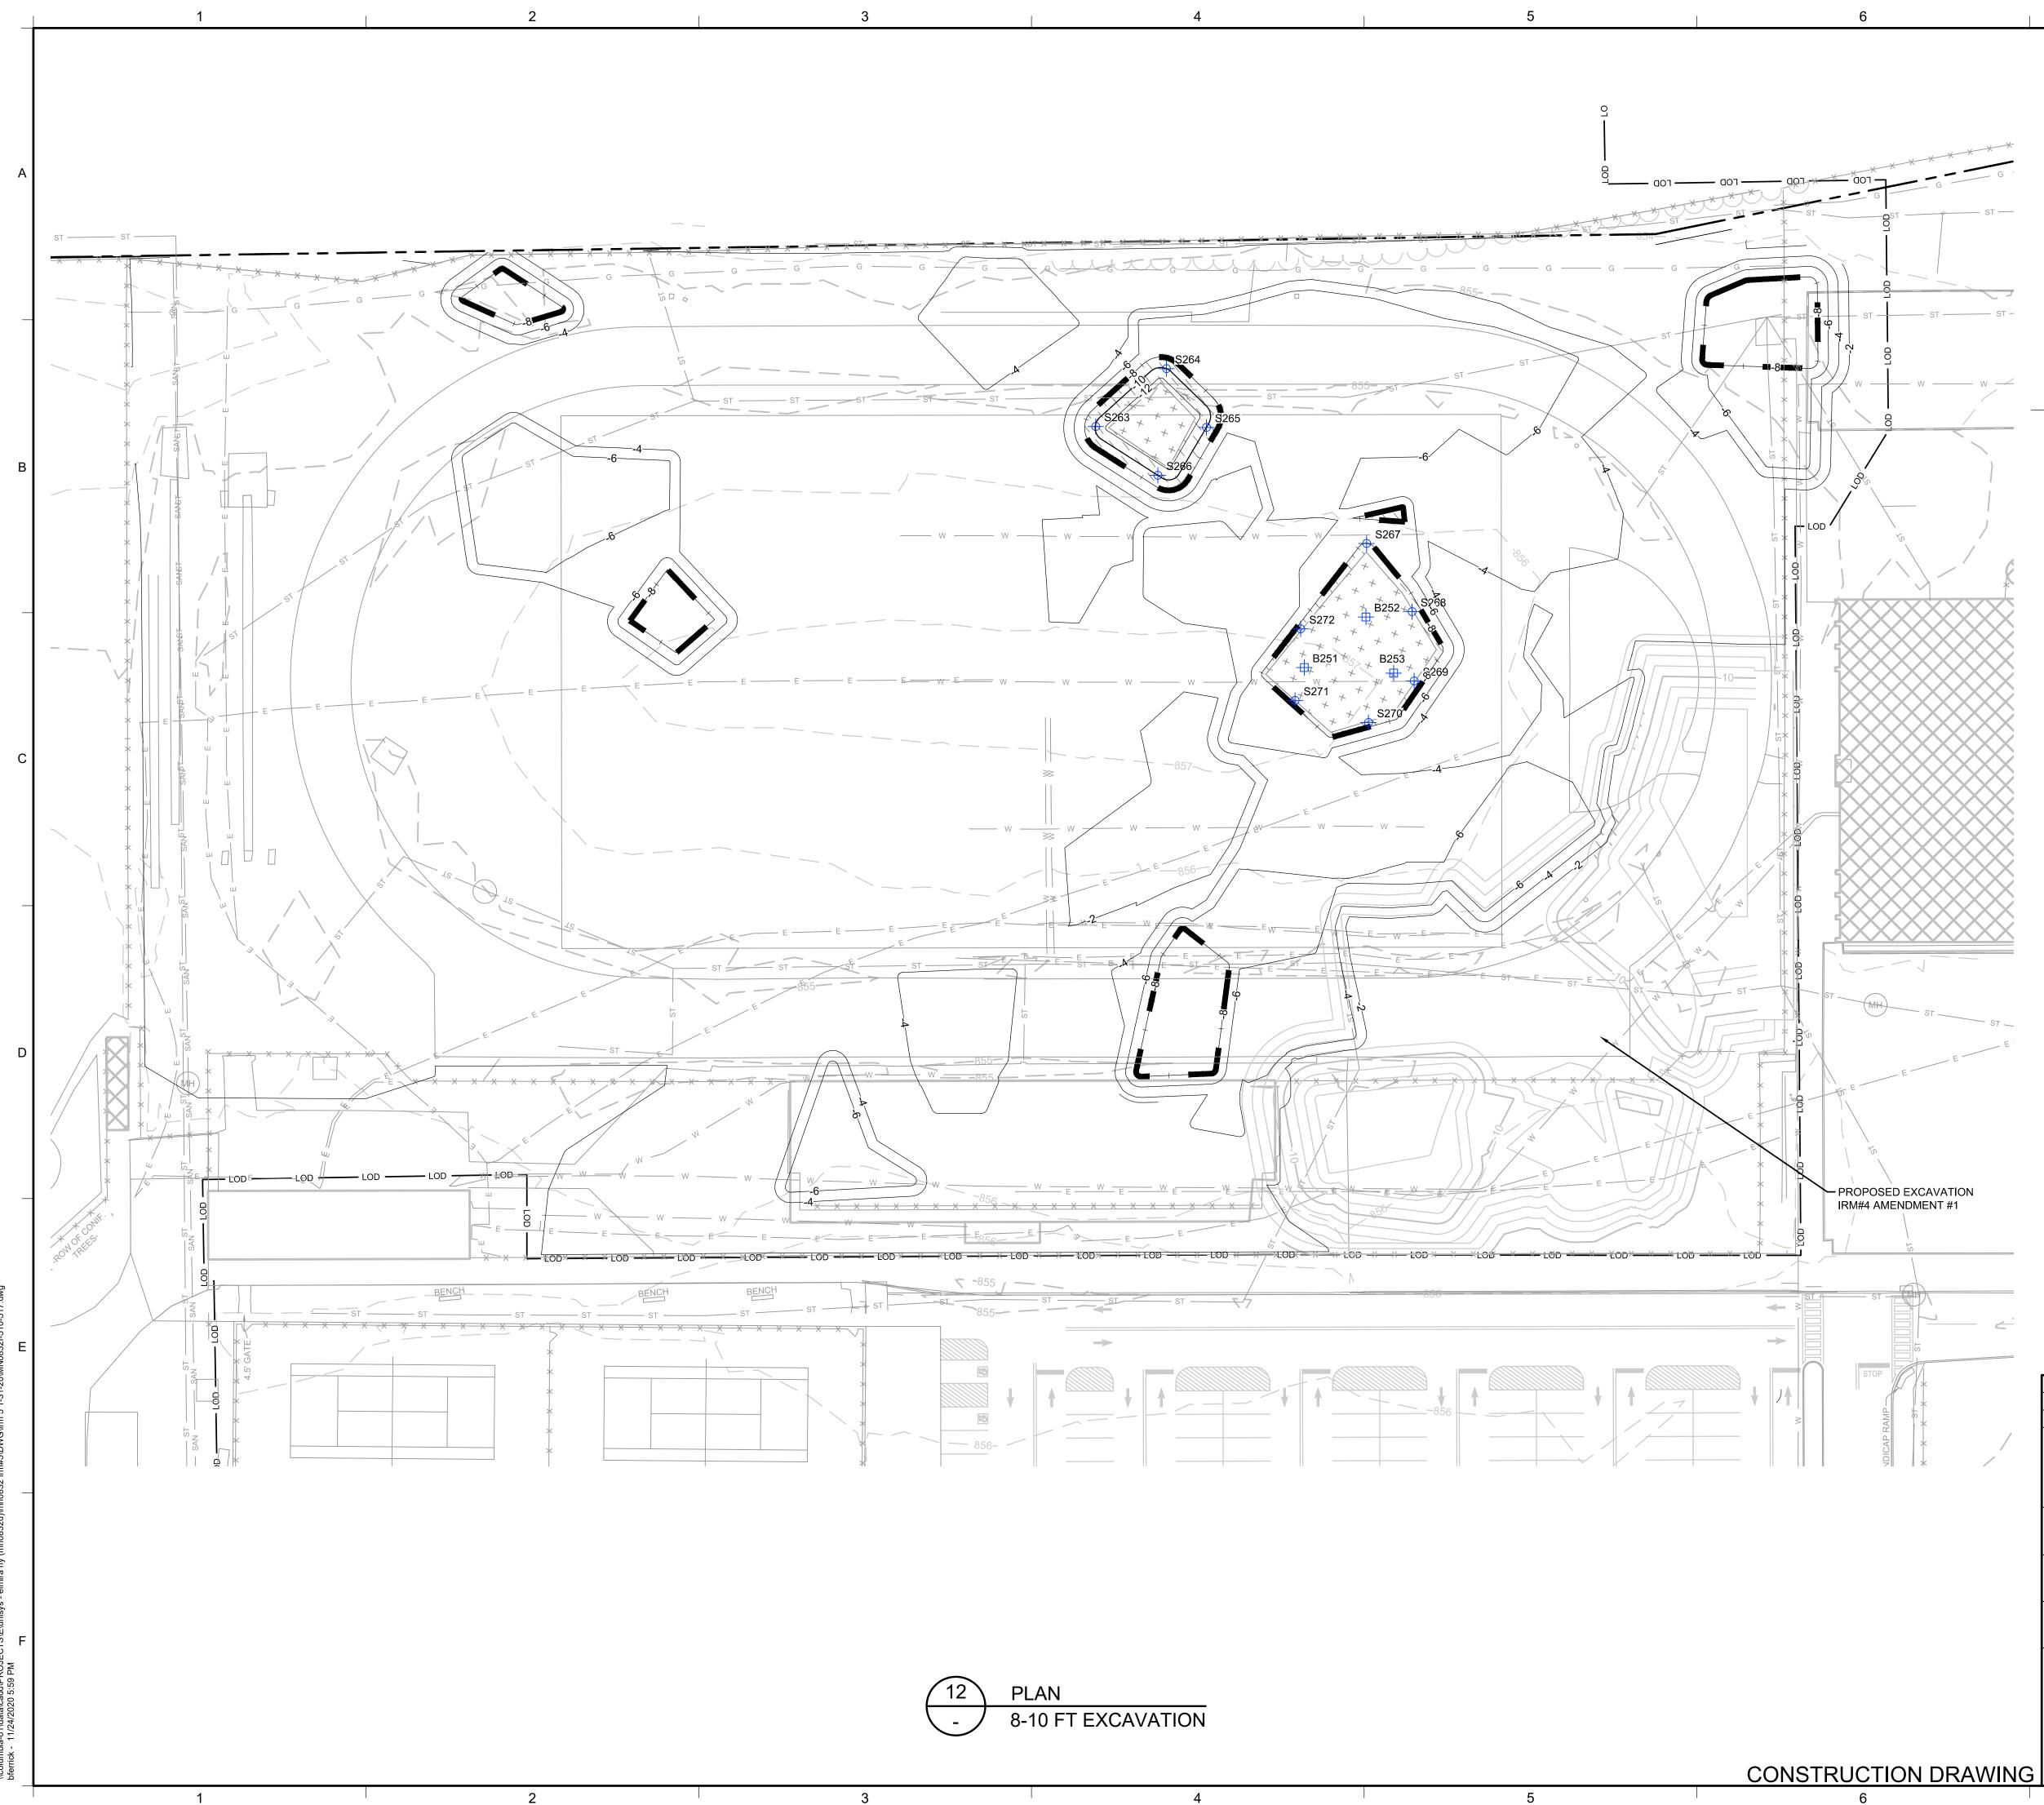

DETAIL IDENTIFICATION LEGEND

|   | LIST OF DRAWINGS                      |
|---|---------------------------------------|
| R | TITLE                                 |
|   | TITLE SHEET                           |
|   | OVERALL EXISTING CONDITIONS           |
|   | SITE WORK PLAN                        |
|   | GRADING PLAN                          |
|   | SUPPORT OF EXCAVATION PLAN            |
|   | DEMOLITION PLAN                       |
|   | UTILITES REMOVAL                      |
|   | STORM DRAIN MAINTENANCE               |
|   | FORMER INDUSTRIAL SEWER REMOVAL PLAN  |
|   | 0-2 FT EXCAVATION                     |
|   | 2-4 FT EXCAVATION                     |
|   | 4-6 FT EXCAVATION                     |
|   | 6-8 FT EXCAVATION                     |
|   | 8-10 FT EXCAVATION                    |
|   | 10-12 FT EXCAVATION                   |
|   | MATERIAL STAGING AREA PLAN (MSA) PLAN |
|   | TSCA ACCUMULATION AREA PLAN           |
|   | RCRA ACCUMULATION AREA PLAN           |
|   | DETAILS                               |
|   | EQUIPMENT WASH PAD                    |
|   | PROPOSED RESTORATION PLAN             |
|   | RESTORATION DETAILS                   |
|   | EROSION AND SEDIMENT CONTROL PLAN     |
|   | EROSION AND SEDIMENT CONTROL DETAILS  |
|   |                                       |