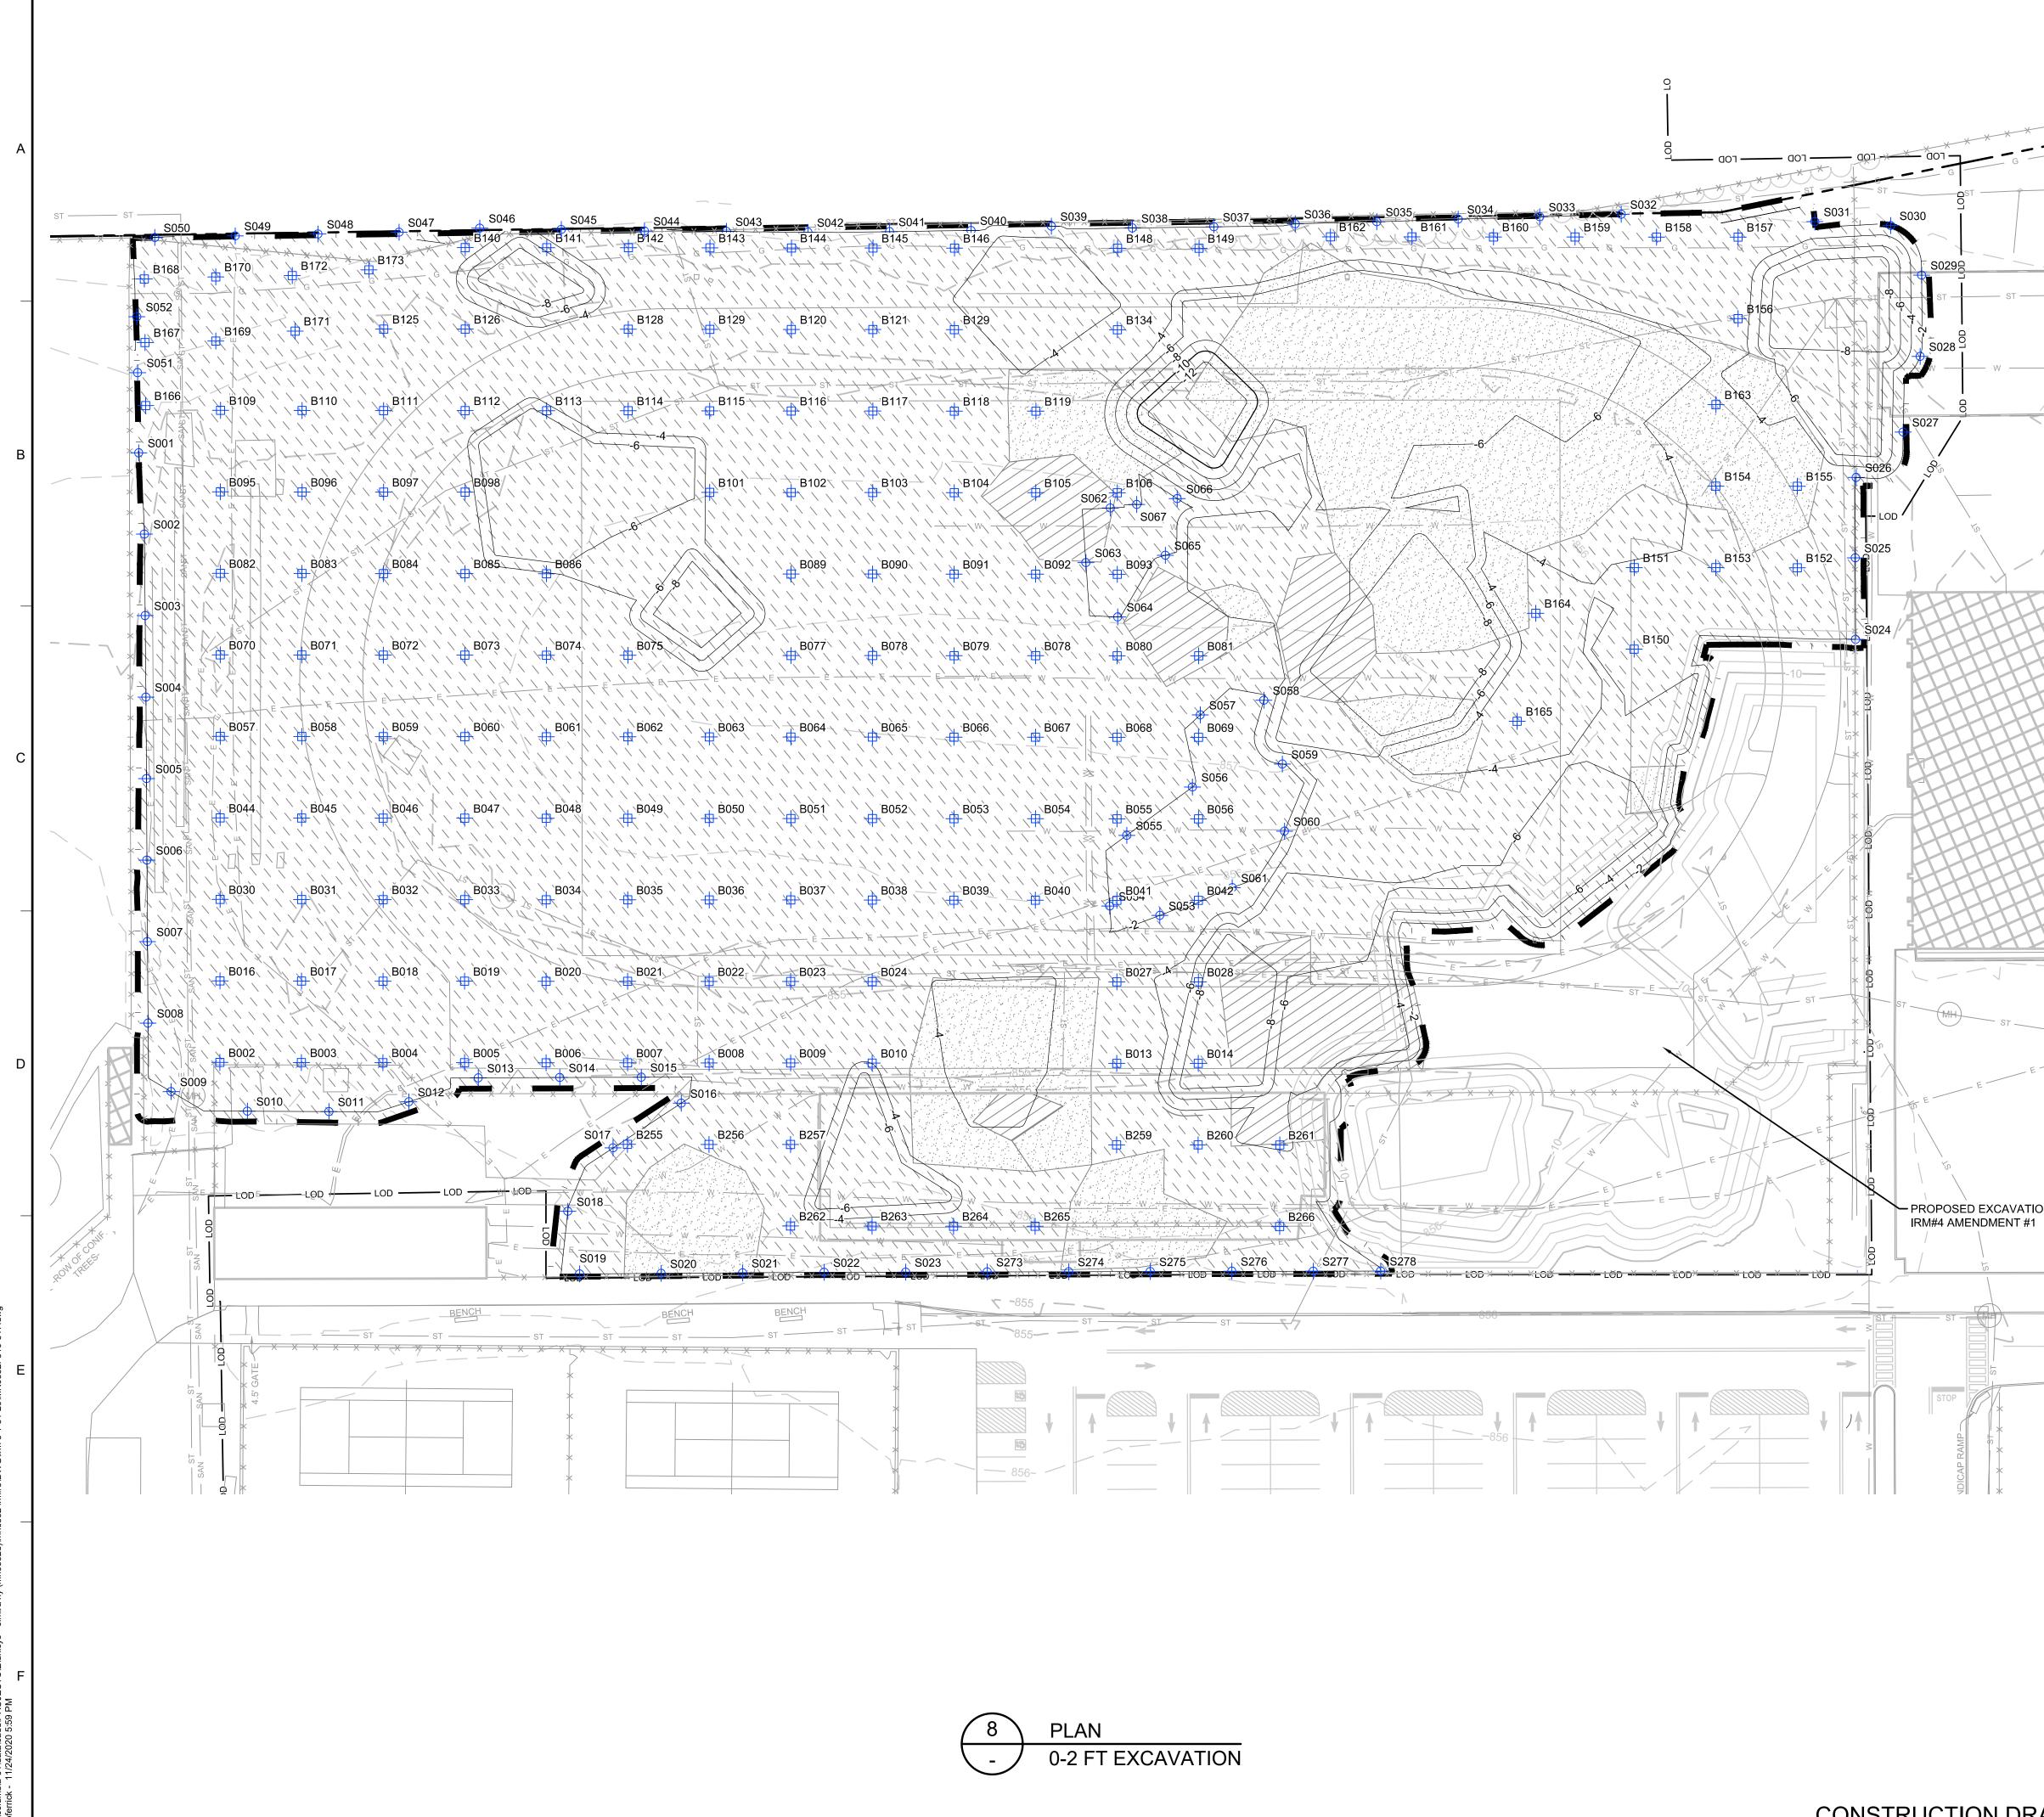

| LEGEND               |                          |                 |                         |  |  |  |  |  |  |
|----------------------|--------------------------|-----------------|-------------------------|--|--|--|--|--|--|
| 0                    | MANHOLE                  | <b>+</b>        | HISTORIC SPOT ELEVATION |  |  |  |  |  |  |
| СВ                   | CATCH BASIN -            |                 | HISTORIC STRUCTURE      |  |  |  |  |  |  |
| 12"CMP               | CULVERT PIPE             | 7777            | EXISTING FOOTING        |  |  |  |  |  |  |
| -0                   | CHAIN LINK FENCE         | 841.10 <b>O</b> | PROPOSED SPOT ELEVATION |  |  |  |  |  |  |
| -8                   | WOODEN FENCE             |                 |                         |  |  |  |  |  |  |
| የ                    | PROPERTY LINE            |                 |                         |  |  |  |  |  |  |
| 90                   | EXISTING CONTOUR LINE    |                 |                         |  |  |  |  |  |  |
|                      | EDGE OF WATER            |                 |                         |  |  |  |  |  |  |
|                      | EDGE OF WOODS OR BRUSH   | I               |                         |  |  |  |  |  |  |
| —— U/E ———/——— E ——— | BURIED ELECTRIC CABLE    |                 |                         |  |  |  |  |  |  |
| SAN                  | SANITARY SEWER           |                 |                         |  |  |  |  |  |  |
| ST                   | STORM SEWER              |                 |                         |  |  |  |  |  |  |
| G                    | NATURAL GAS LINE         |                 |                         |  |  |  |  |  |  |
| w                    | WATER LINE               |                 |                         |  |  |  |  |  |  |
|                      | EXCAVATION LIMITS        |                 |                         |  |  |  |  |  |  |
| LOD                  | LIMIT OF DISTURBANCE     |                 |                         |  |  |  |  |  |  |
| FO                   | BURIED FIBER OPTIC CABLE |                 |                         |  |  |  |  |  |  |
|                      | TREE                     |                 |                         |  |  |  |  |  |  |
|                      |                          |                 |                         |  |  |  |  |  |  |