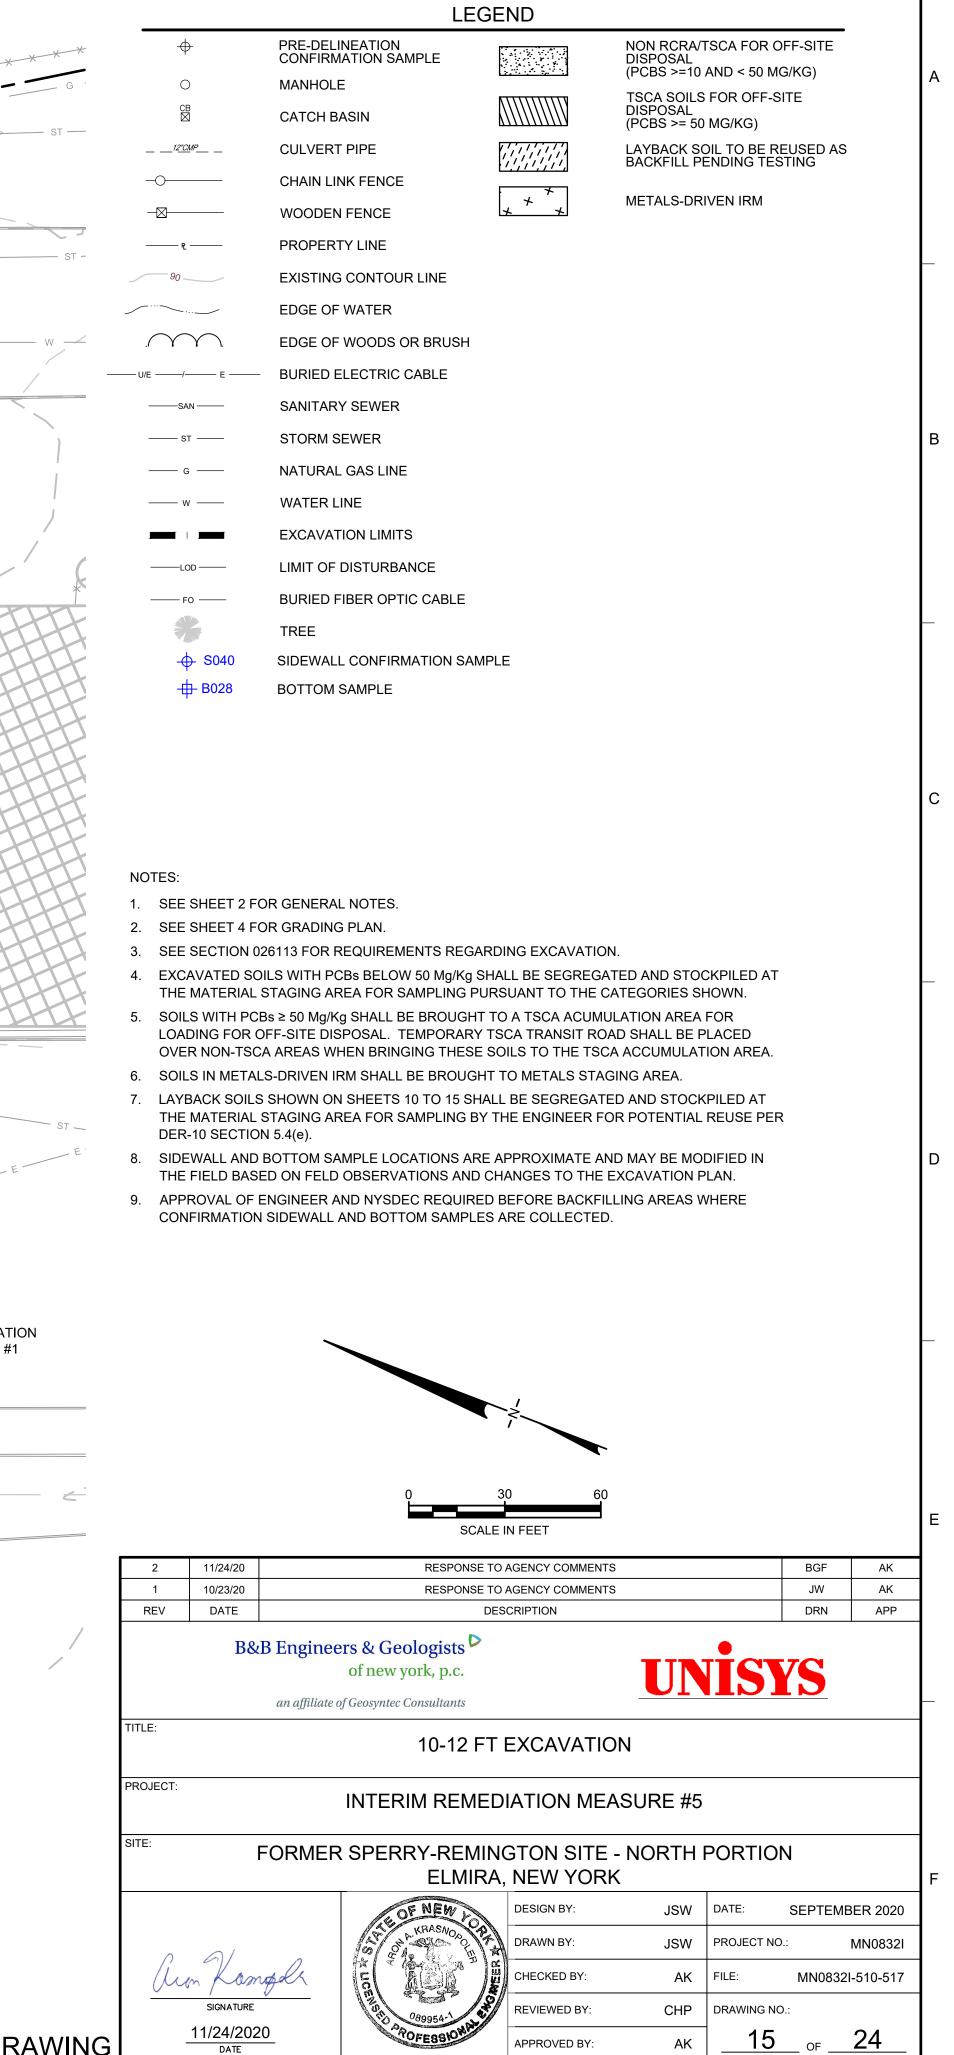

|                 | LEGEND                   |  |
|-----------------|--------------------------|--|
| 0               | MANHOLE                  |  |
| СВ              | CATCH BASIN              |  |
| MH              | MANHOLE                  |  |
| 12 <u>"CM</u> P | CULVERT PIPE             |  |
| -0              | CHAIN LINK FENCE         |  |
|                 | WOODEN FENCE             |  |
| የ               | PROPERTY LINE            |  |
| 90 /            | EXISTING CONTOUR LINE    |  |
|                 | EDGE OF WATER            |  |
|                 | EDGE OF WOODS OR BRUSH   |  |
| — U/E ——/—— E — | BURIED ELECTRIC CABLE    |  |
| SAN             | SANITARY SEWER           |  |
| ST              | STORM SEWER              |  |
| G               | NATURAL GAS LINE         |  |
| —— w ——         | WATER LINE               |  |
|                 | EXCAVATION LIMITS        |  |
| LOD             | LIMIT OF DISTURBANCE     |  |
| FO              | BURIED FIBER OPTIC CABLE |  |
|                 | TREE                     |  |
|                 |                          |  |
|                 |                          |  |