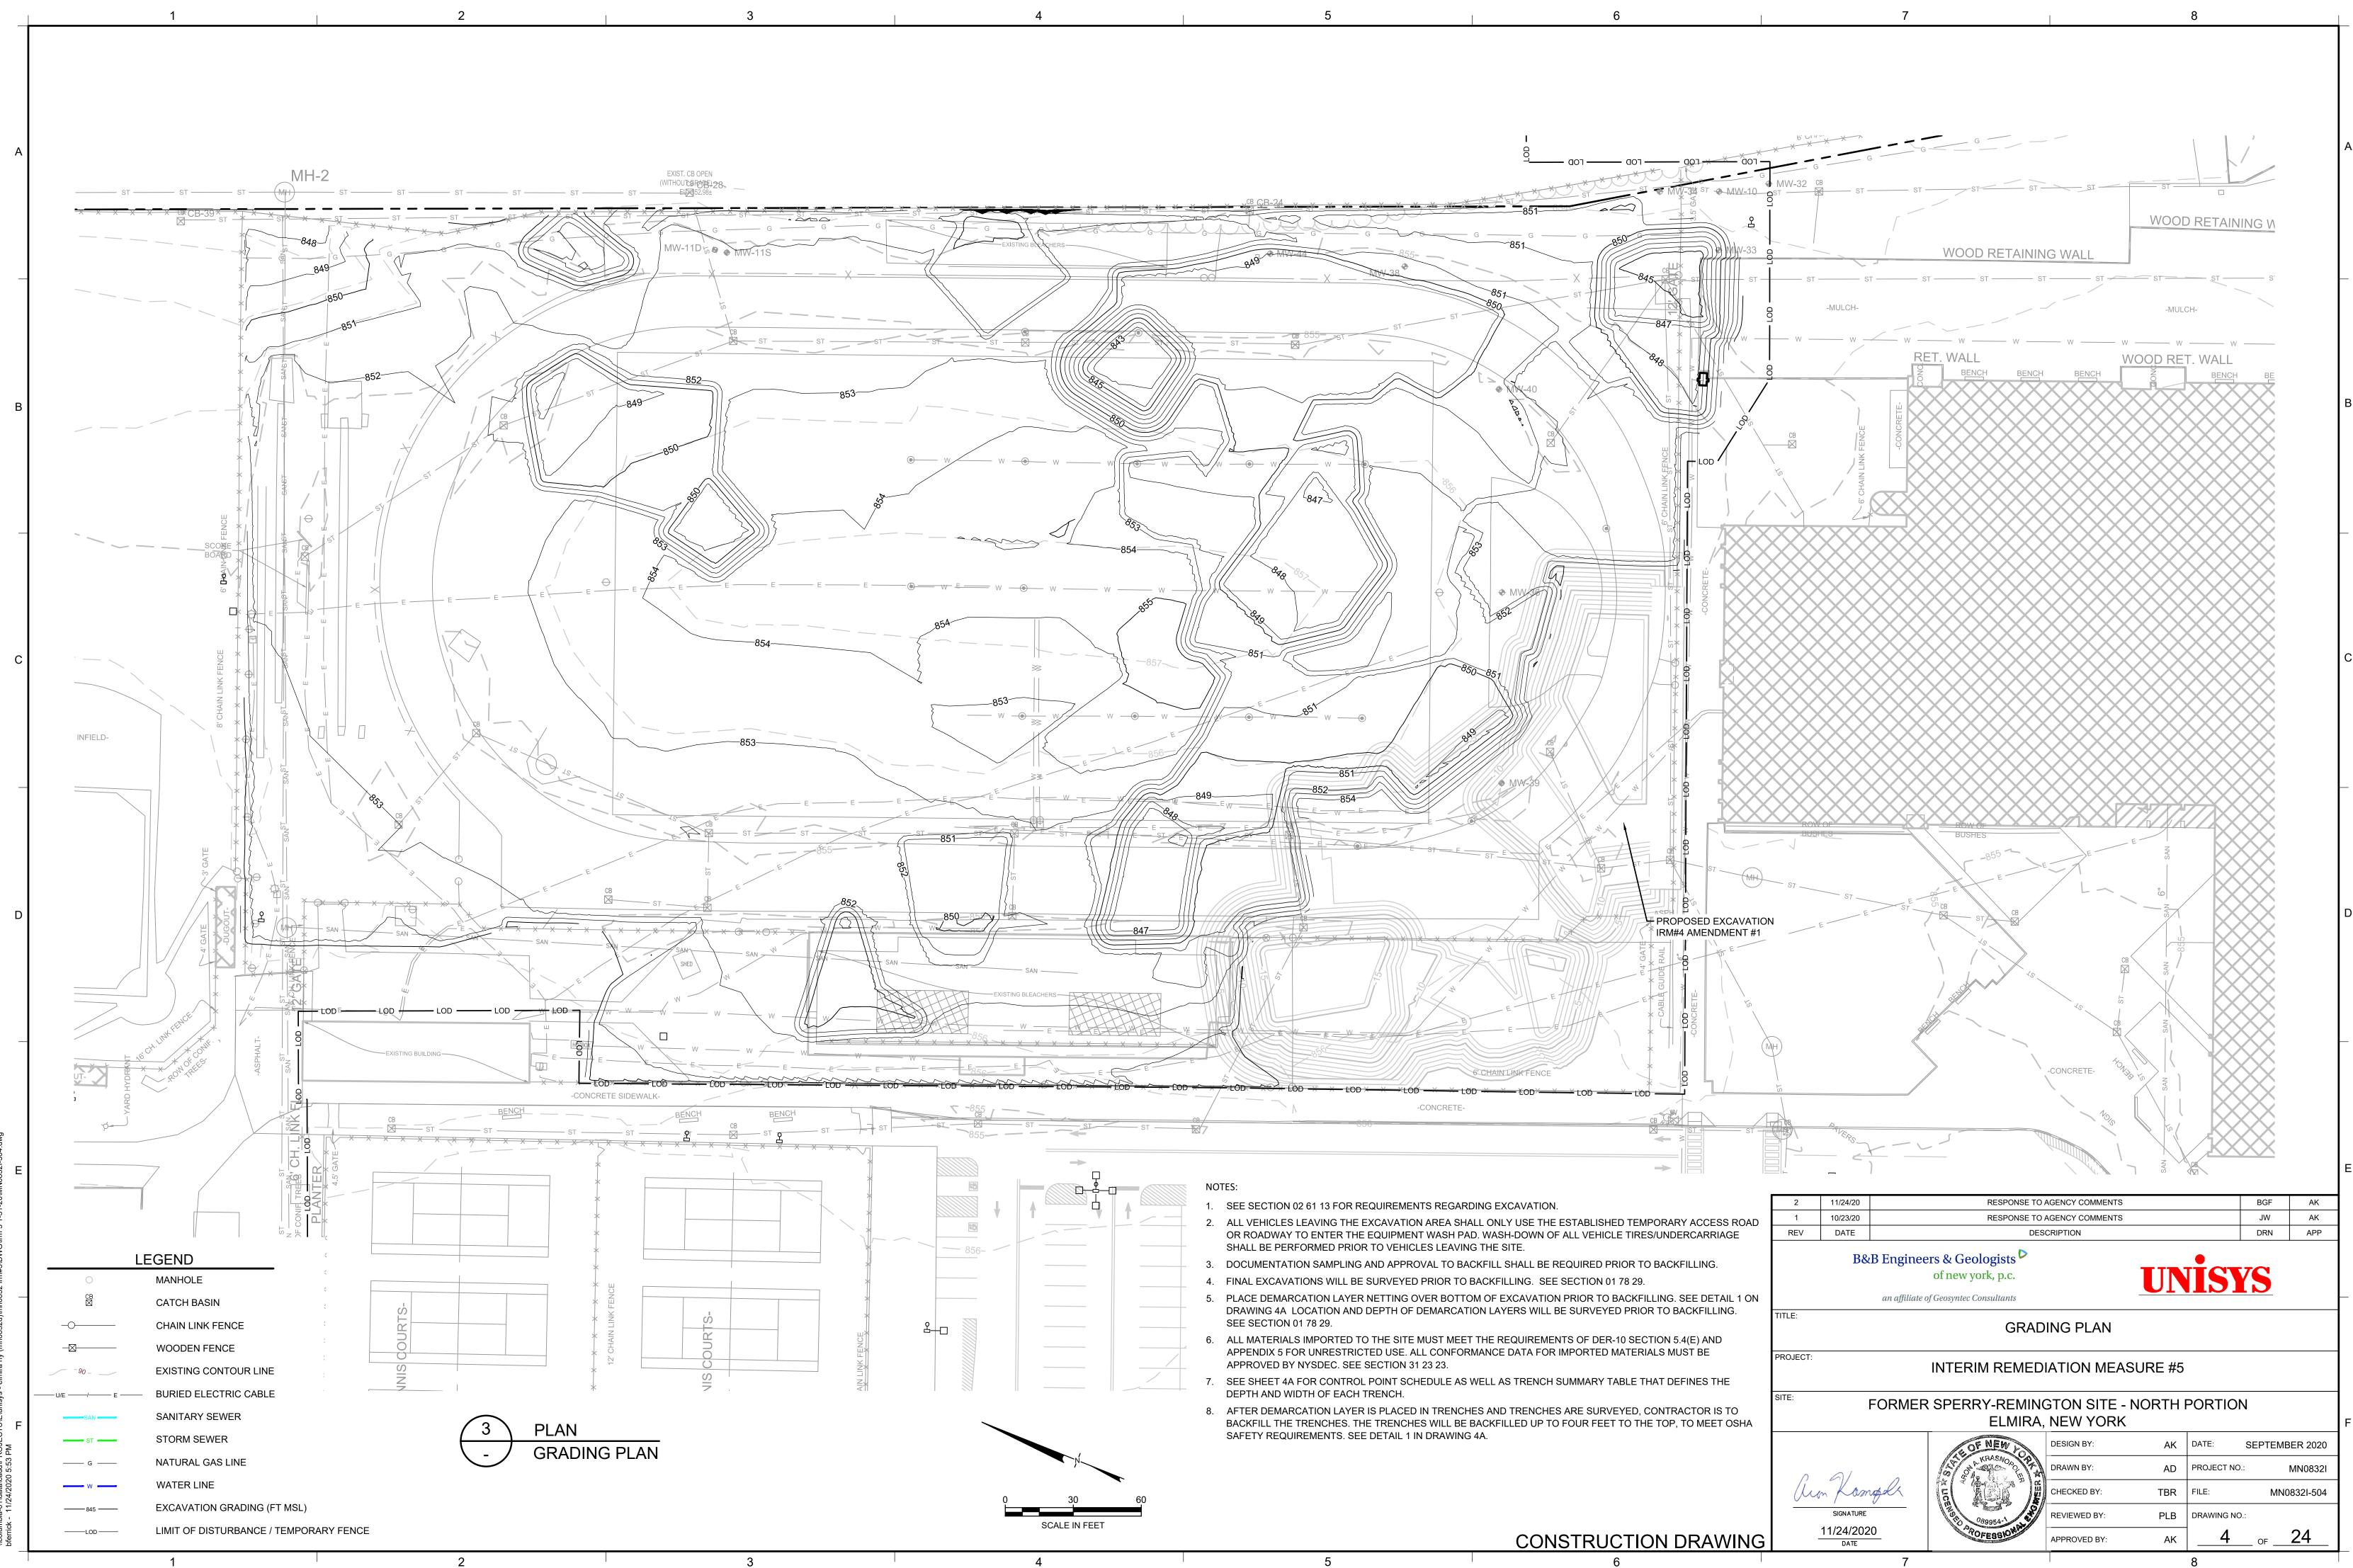

| LEGEND               |                          |                 |                         |  |  |  |  |  |  |
|----------------------|--------------------------|-----------------|-------------------------|--|--|--|--|--|--|
| 0                    | MANHOLE                  | <b>+</b>        | HISTORIC SPOT ELEVATION |  |  |  |  |  |  |
| СВ                   | CATCH BASIN -            |                 | HISTORIC STRUCTURE      |  |  |  |  |  |  |
| 12"CMP               | CULVERT PIPE             | 7777            | EXISTING FOOTING        |  |  |  |  |  |  |
| -0                   | CHAIN LINK FENCE         | 841.10 <b>O</b> | PROPOSED SPOT ELEVATION |  |  |  |  |  |  |
| -8                   | WOODEN FENCE             |                 |                         |  |  |  |  |  |  |
| የ                    | PROPERTY LINE            |                 |                         |  |  |  |  |  |  |
| 90                   | EXISTING CONTOUR LINE    |                 |                         |  |  |  |  |  |  |
|                      | EDGE OF WATER            |                 |                         |  |  |  |  |  |  |
|                      | EDGE OF WOODS OR BRUSH   | I               |                         |  |  |  |  |  |  |
| —— U/E ———/——— E ——— | BURIED ELECTRIC CABLE    |                 |                         |  |  |  |  |  |  |
| SAN                  | SANITARY SEWER           |                 |                         |  |  |  |  |  |  |
| ST                   | STORM SEWER              |                 |                         |  |  |  |  |  |  |
| G                    | NATURAL GAS LINE         |                 |                         |  |  |  |  |  |  |
| w                    | WATER LINE               |                 |                         |  |  |  |  |  |  |
|                      | EXCAVATION LIMITS        |                 |                         |  |  |  |  |  |  |
| LOD                  | LIMIT OF DISTURBANCE     |                 |                         |  |  |  |  |  |  |
| FO                   | BURIED FIBER OPTIC CABLE |                 |                         |  |  |  |  |  |  |
|                      | TREE                     |                 |                         |  |  |  |  |  |  |
|                      |                          |                 |                         |  |  |  |  |  |  |