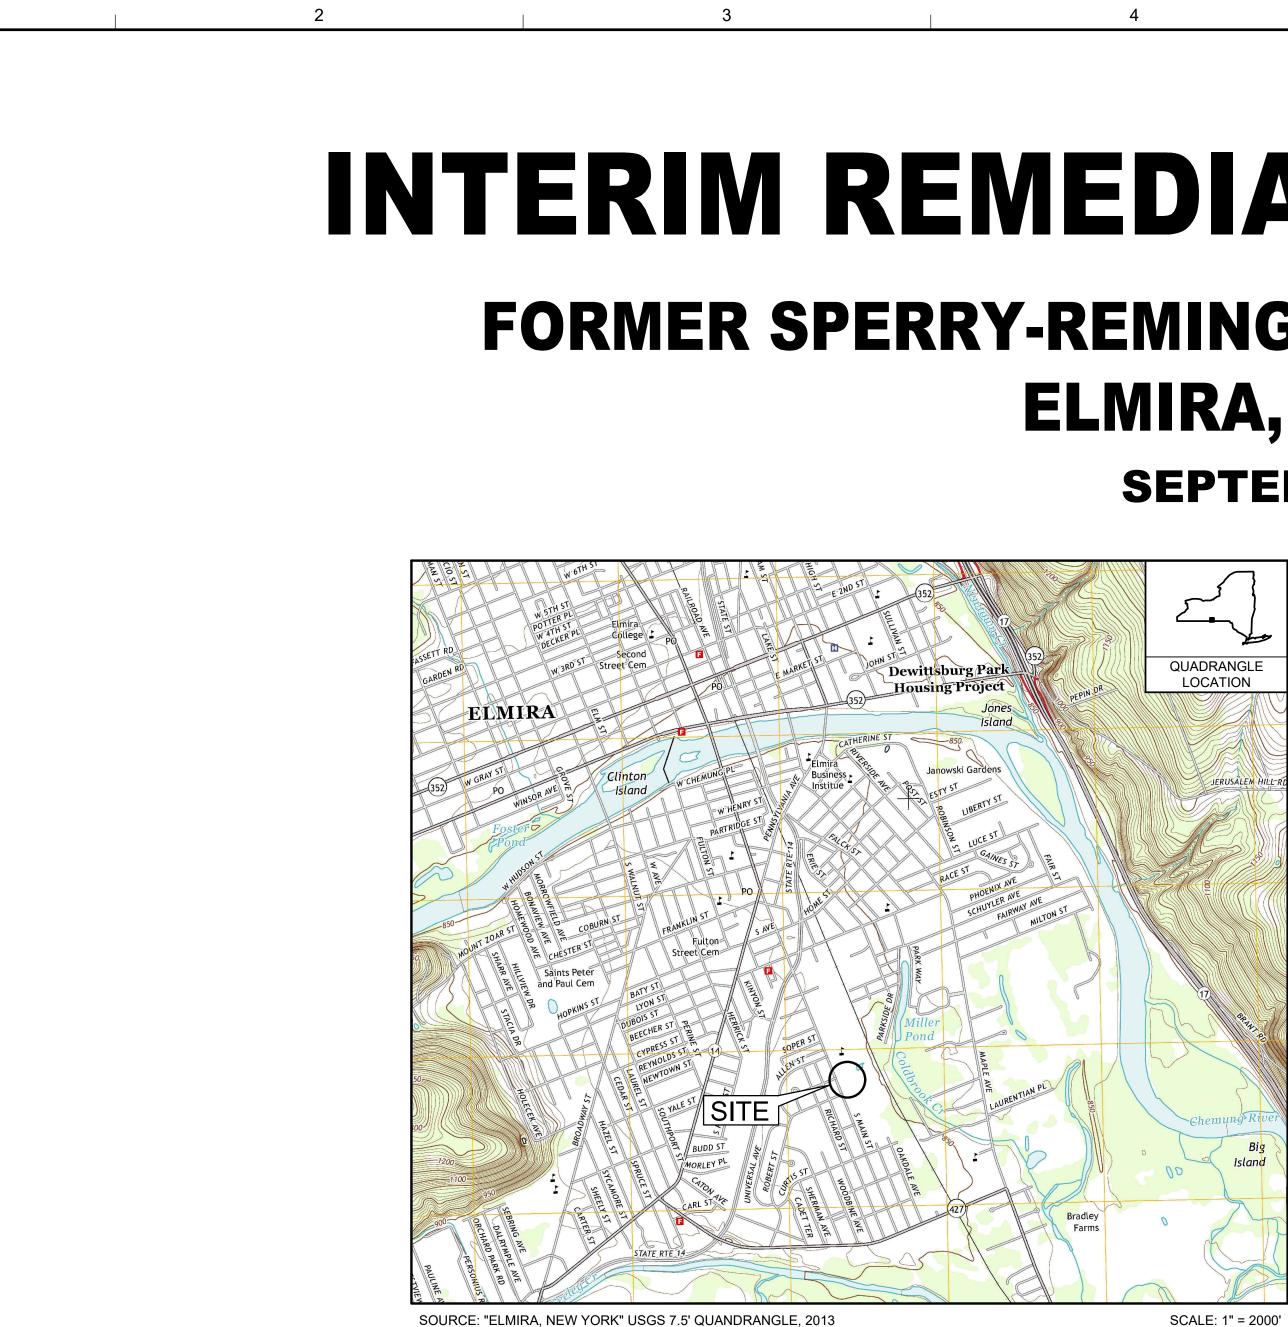

# **INTERIM REMEDIATION MEASURE #5 FORMER SPERRY-REMINGTON SITE - NORTH PORTION** ELMIRA, NEW YORK

**SEPTEMBER 2020** 

## LOCATION MAP

| NUME |
|------|
| 1    |
| 2    |
| 3    |
| 4    |
| 5    |
| 6    |
| 7    |
| 8    |
| 9    |
| 10   |
| 11   |
| 12   |
| 13   |
| 14   |
| 15   |
| 16   |
| 17   |
| 18   |
| 19   |
| 20   |
| 21   |
| 22   |
| 23   |
| 24   |