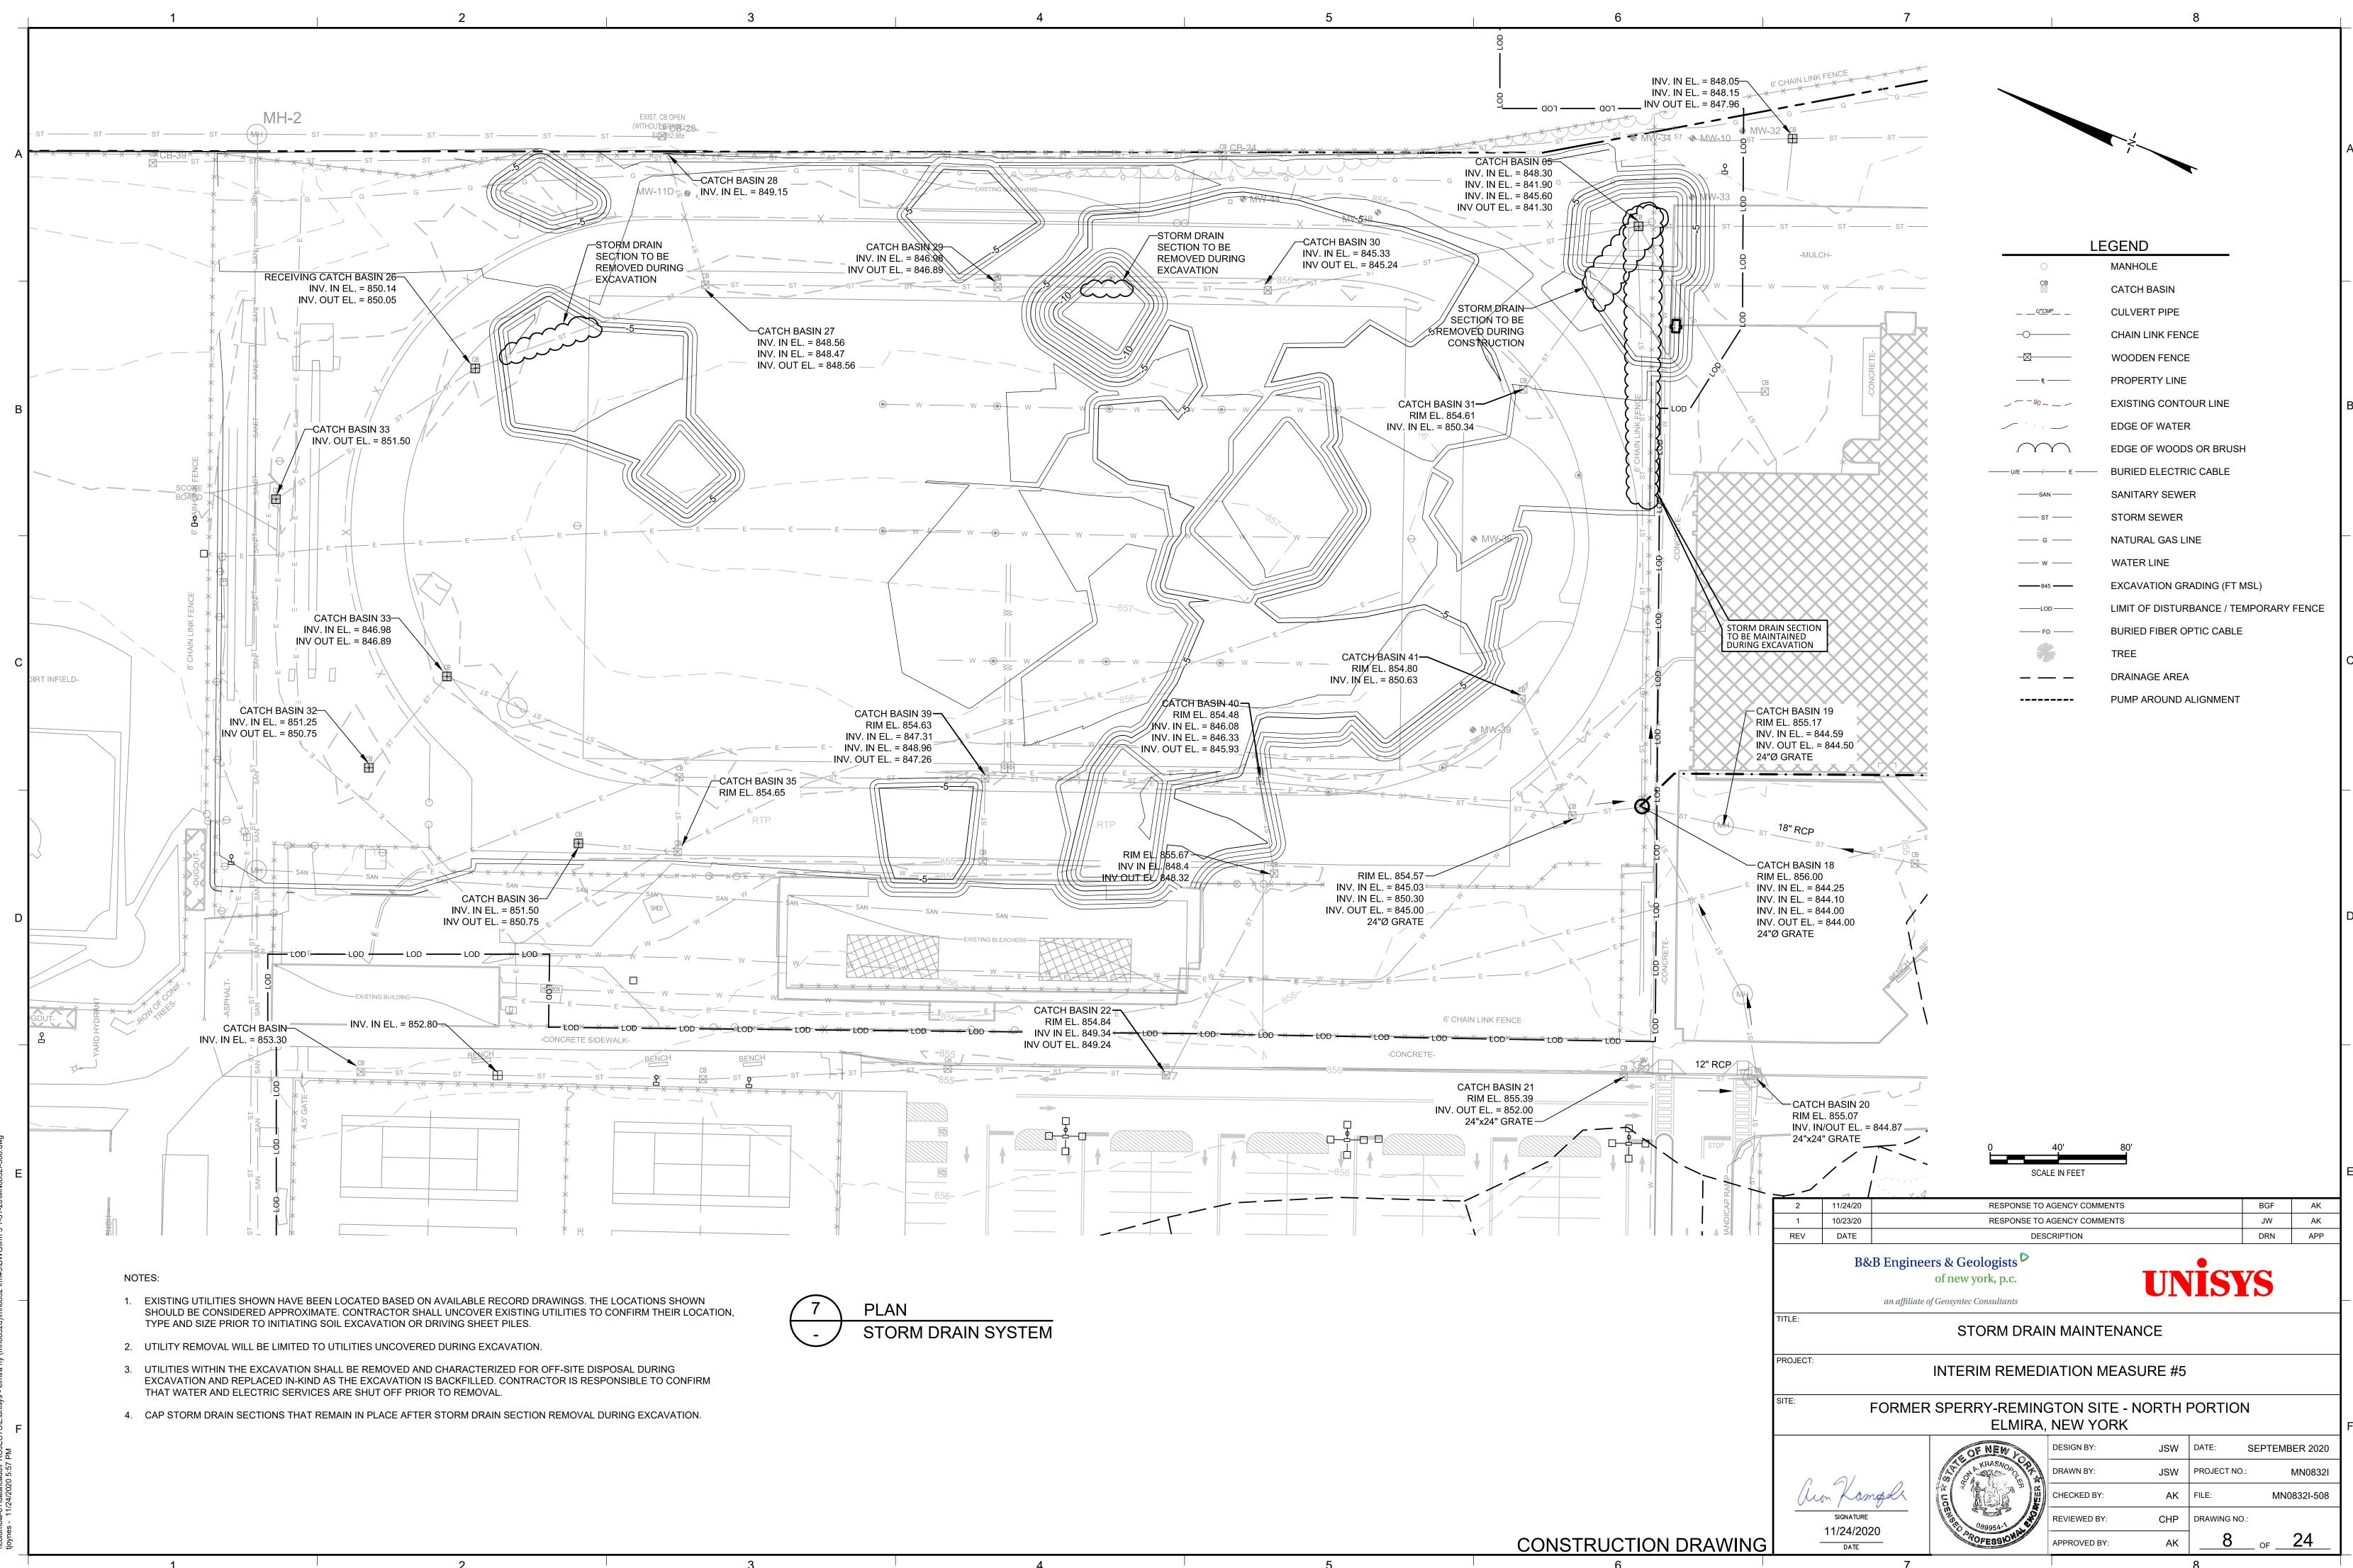

|                 | LEGEND                   |  |
|-----------------|--------------------------|--|
| 0               | MANHOLE                  |  |
| СВ              | CATCH BASIN              |  |
| MH              | MANHOLE                  |  |
| 12 <u>"CM</u> P | CULVERT PIPE             |  |
| -0              | CHAIN LINK FENCE         |  |
|                 | WOODEN FENCE             |  |
| የ               | PROPERTY LINE            |  |
| 90 /            | EXISTING CONTOUR LINE    |  |
|                 | EDGE OF WATER            |  |
|                 | EDGE OF WOODS OR BRUSH   |  |
| — U/E ——/—— E — | BURIED ELECTRIC CABLE    |  |
| SAN             | SANITARY SEWER           |  |
| ST              | STORM SEWER              |  |
| G               | NATURAL GAS LINE         |  |
| —— w ——         | WATER LINE               |  |
|                 | EXCAVATION LIMITS        |  |
| LOD             | LIMIT OF DISTURBANCE     |  |
| FO              | BURIED FIBER OPTIC CABLE |  |
|                 | TREE                     |  |
|                 |                          |  |
|                 |                          |  |