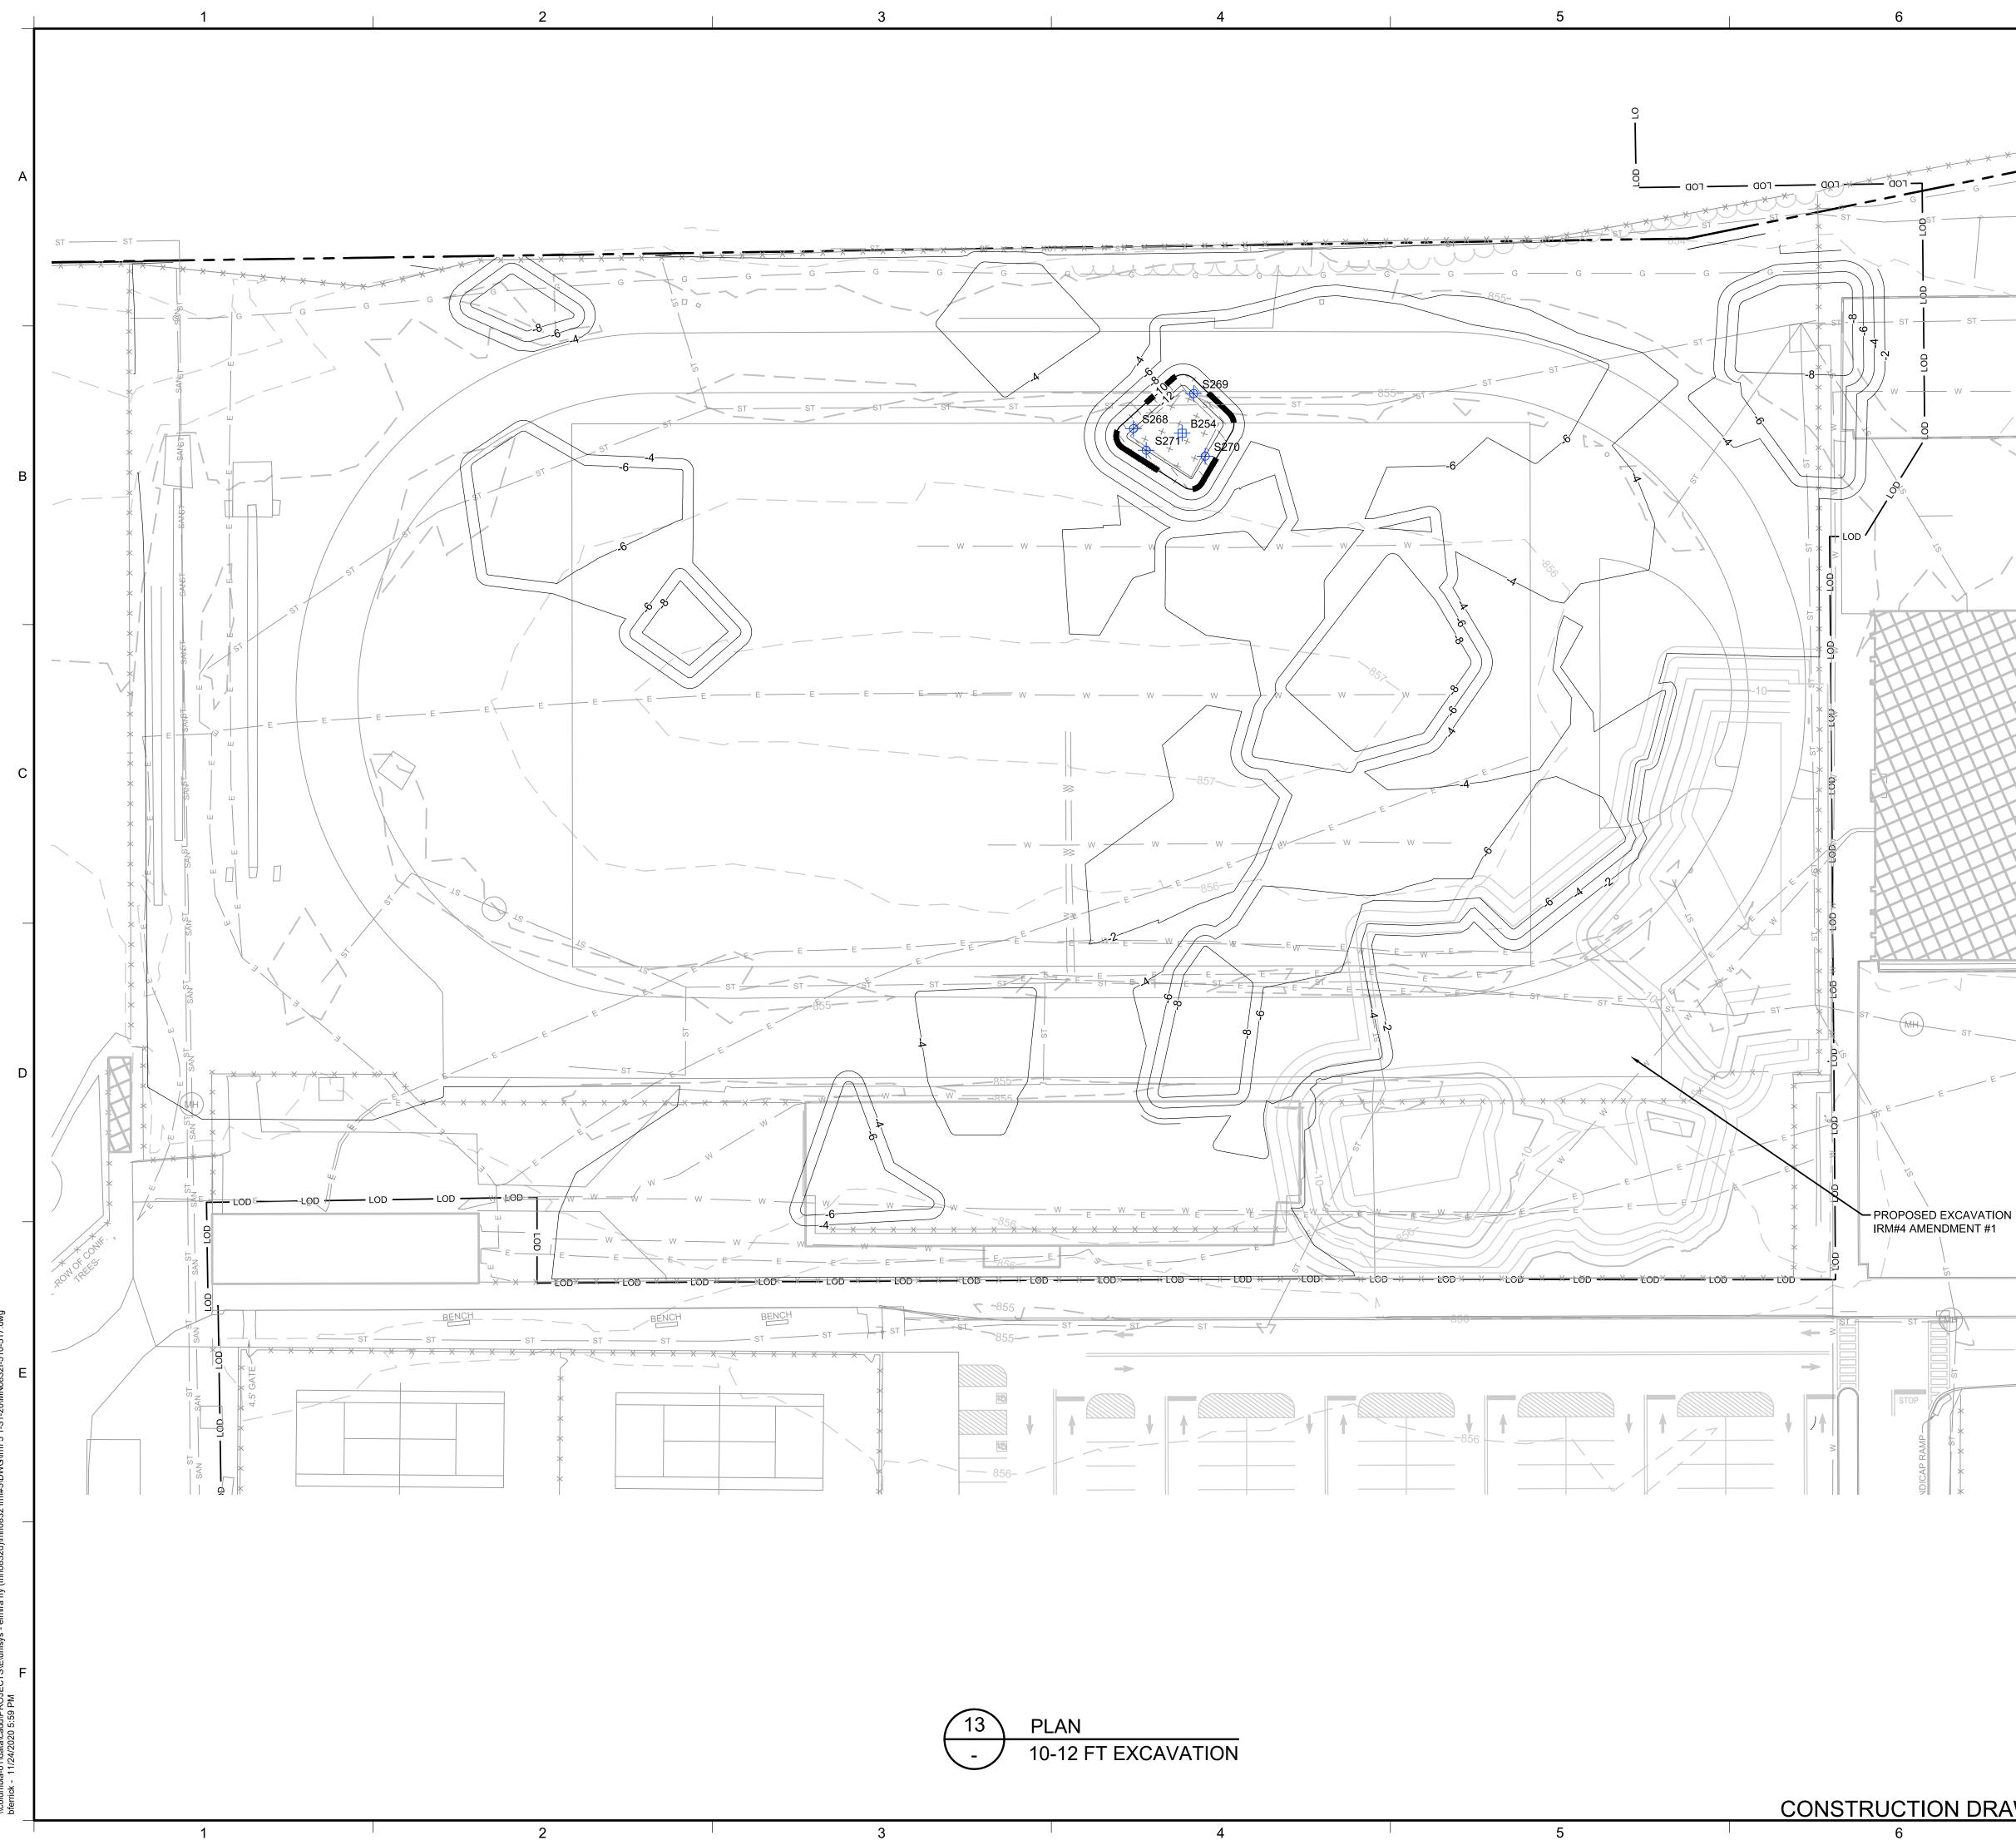

DETAIL IDENTIFICATION LEGEND

|   | LIST OF DRAWINGS                      |
|---|---------------------------------------|
| R | TITLE                                 |
|   | TITLE SHEET                           |
|   | OVERALL EXISTING CONDITIONS           |
|   | SITE WORK PLAN                        |
|   | GRADING PLAN                          |
|   | SUPPORT OF EXCAVATION PLAN            |
|   | DEMOLITION PLAN                       |
|   | UTILITES REMOVAL                      |
|   | STORM DRAIN MAINTENANCE               |
|   | FORMER INDUSTRIAL SEWER REMOVAL PLAN  |
|   | 0-2 FT EXCAVATION                     |
|   | 2-4 FT EXCAVATION                     |
|   | 4-6 FT EXCAVATION                     |
|   | 6-8 FT EXCAVATION                     |
|   | 8-10 FT EXCAVATION                    |
|   | 10-12 FT EXCAVATION                   |
|   | MATERIAL STAGING AREA PLAN (MSA) PLAN |
|   | TSCA ACCUMULATION AREA PLAN           |
|   | RCRA ACCUMULATION AREA PLAN           |
|   | DETAILS                               |
|   | EQUIPMENT WASH PAD                    |
|   | PROPOSED RESTORATION PLAN             |
|   | RESTORATION DETAILS                   |
|   | EROSION AND SEDIMENT CONTROL PLAN     |
|   | EROSION AND SEDIMENT CONTROL DETAILS  |
|   |                                       |