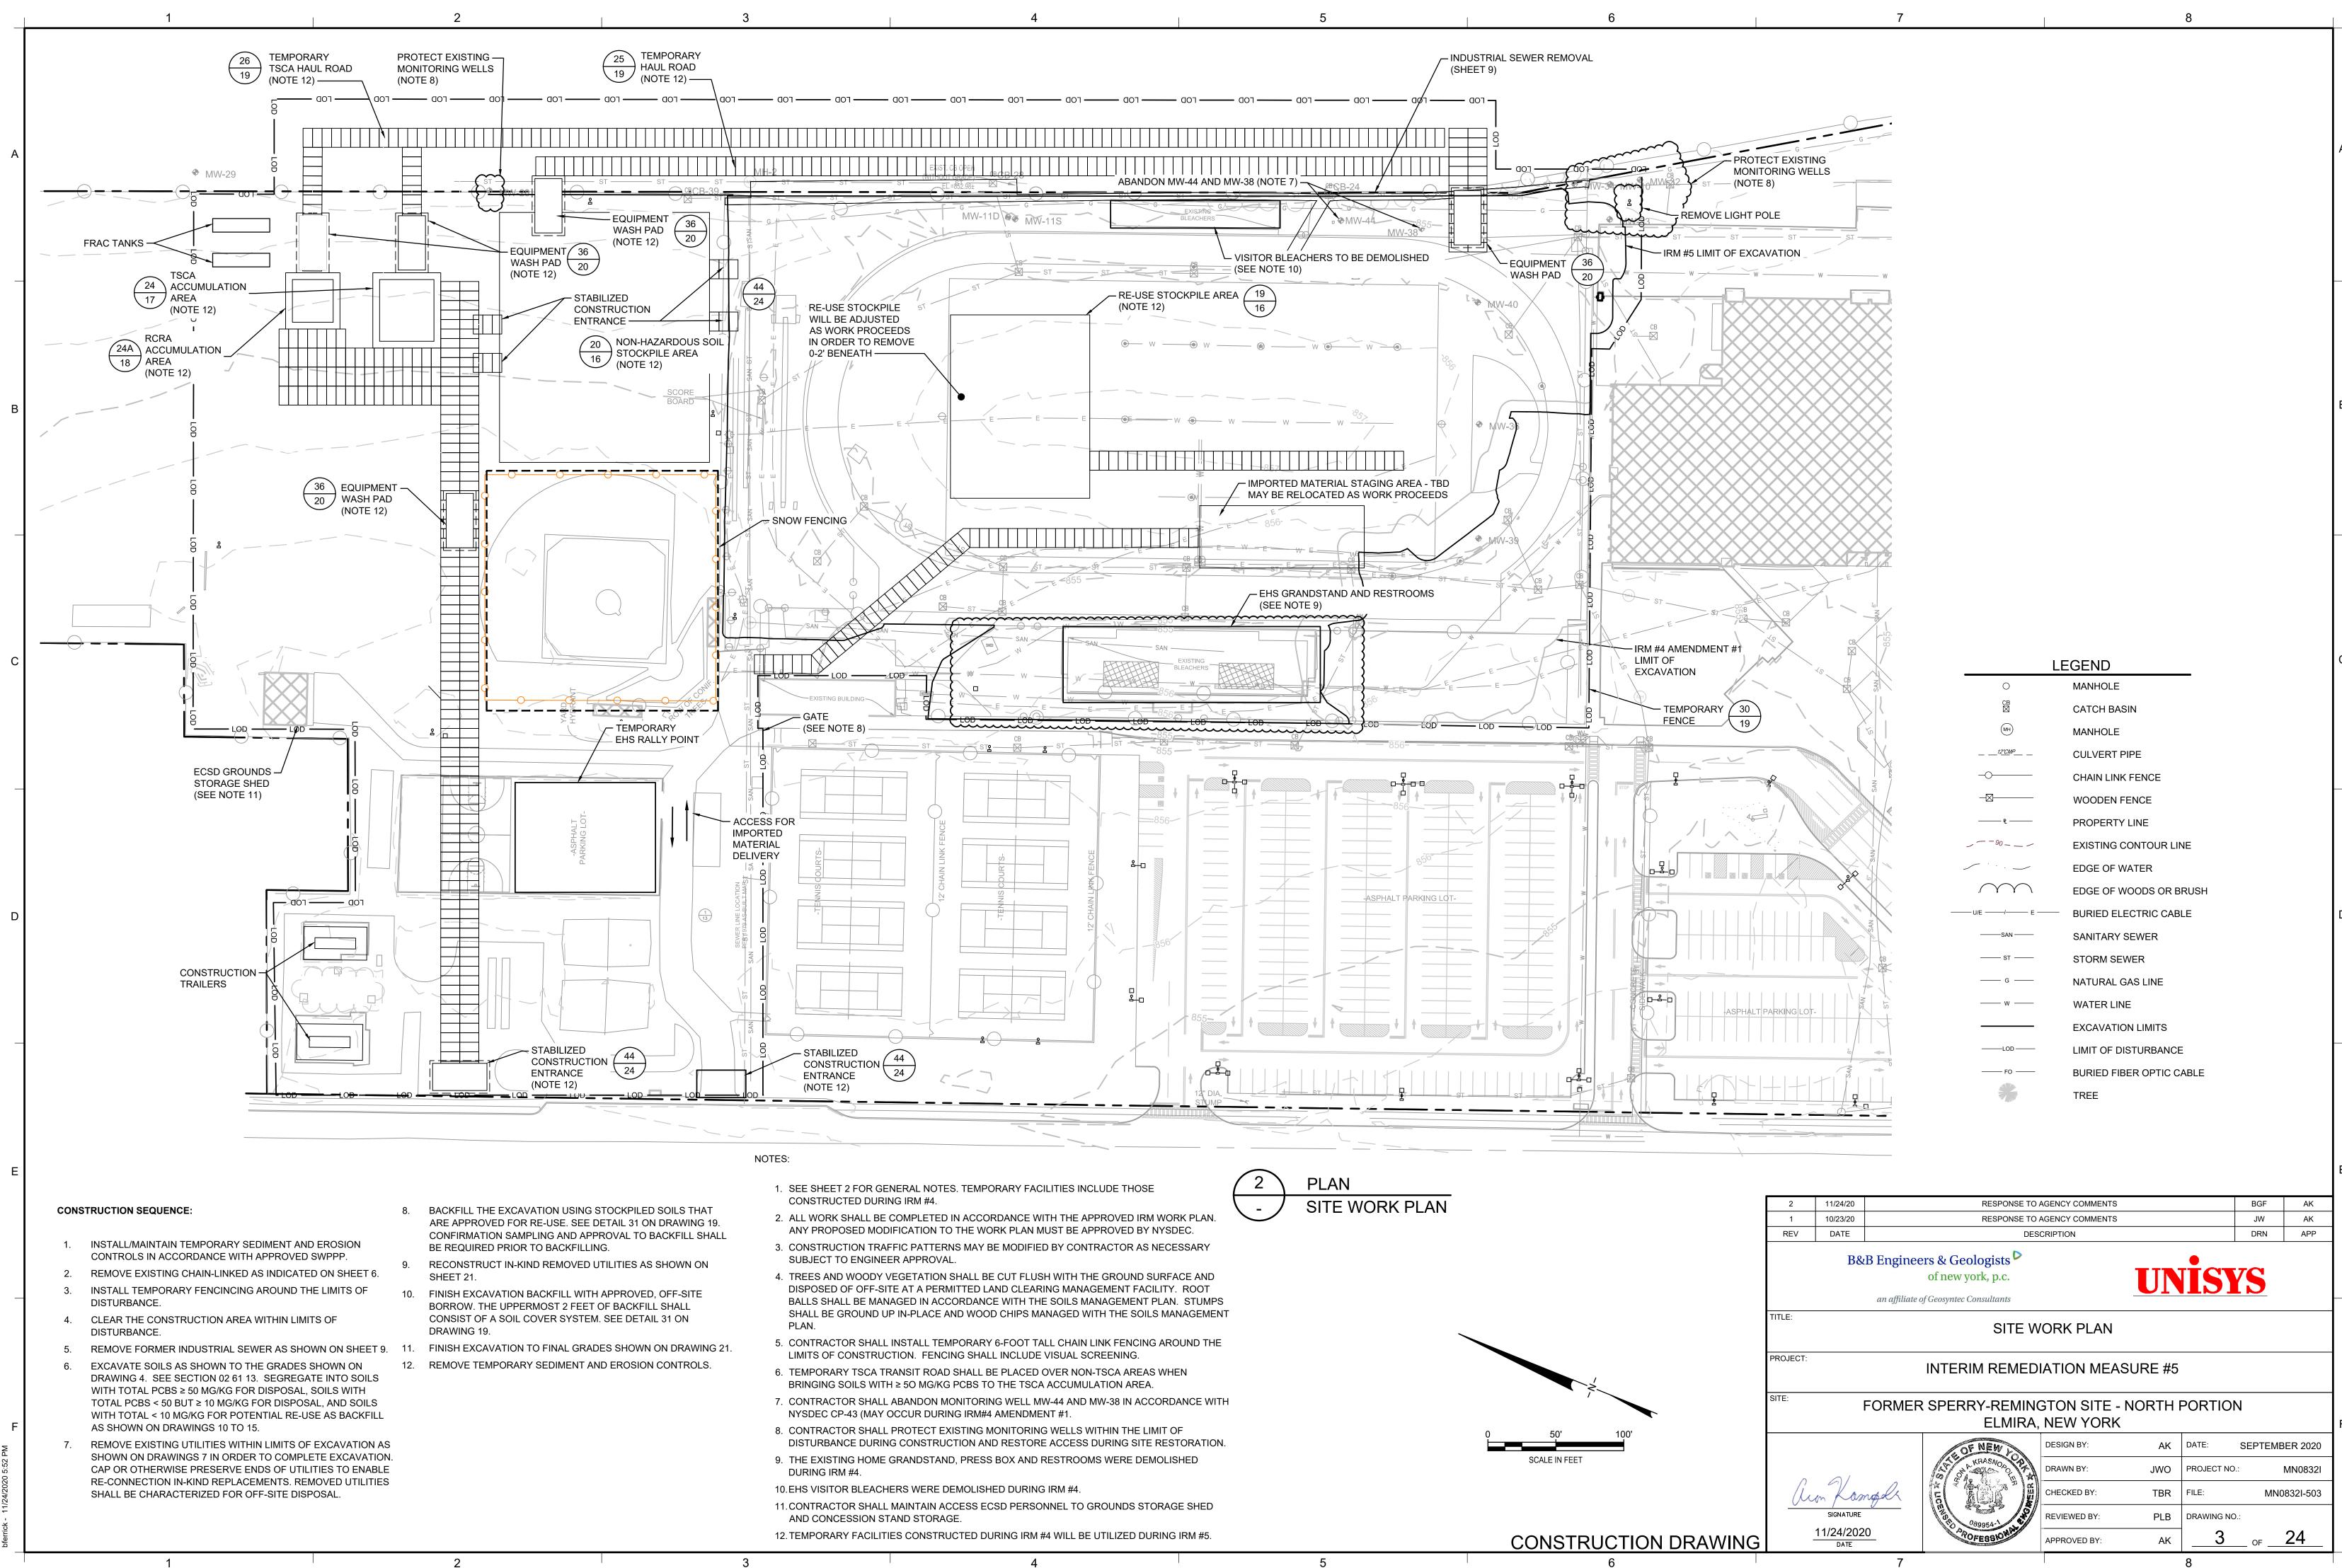

|                 | LEGEND                   |  |
|-----------------|--------------------------|--|
| 0               | MANHOLE                  |  |
| СВ              | CATCH BASIN              |  |
| MH              | MANHOLE                  |  |
| 12 <u>"CM</u> P | CULVERT PIPE             |  |
| -0              | CHAIN LINK FENCE         |  |
|                 | WOODEN FENCE             |  |
| የ               | PROPERTY LINE            |  |
| 90 /            | EXISTING CONTOUR LINE    |  |
|                 | EDGE OF WATER            |  |
|                 | EDGE OF WOODS OR BRUSH   |  |
| — U/E ——/—— E — | BURIED ELECTRIC CABLE    |  |
| SAN             | SANITARY SEWER           |  |
| ST              | STORM SEWER              |  |
| G               | NATURAL GAS LINE         |  |
| —— w ——         | WATER LINE               |  |
|                 | EXCAVATION LIMITS        |  |
| LOD             | LIMIT OF DISTURBANCE     |  |
| FO              | BURIED FIBER OPTIC CABLE |  |
|                 | TREE                     |  |
|                 |                          |  |
|                 |                          |  |