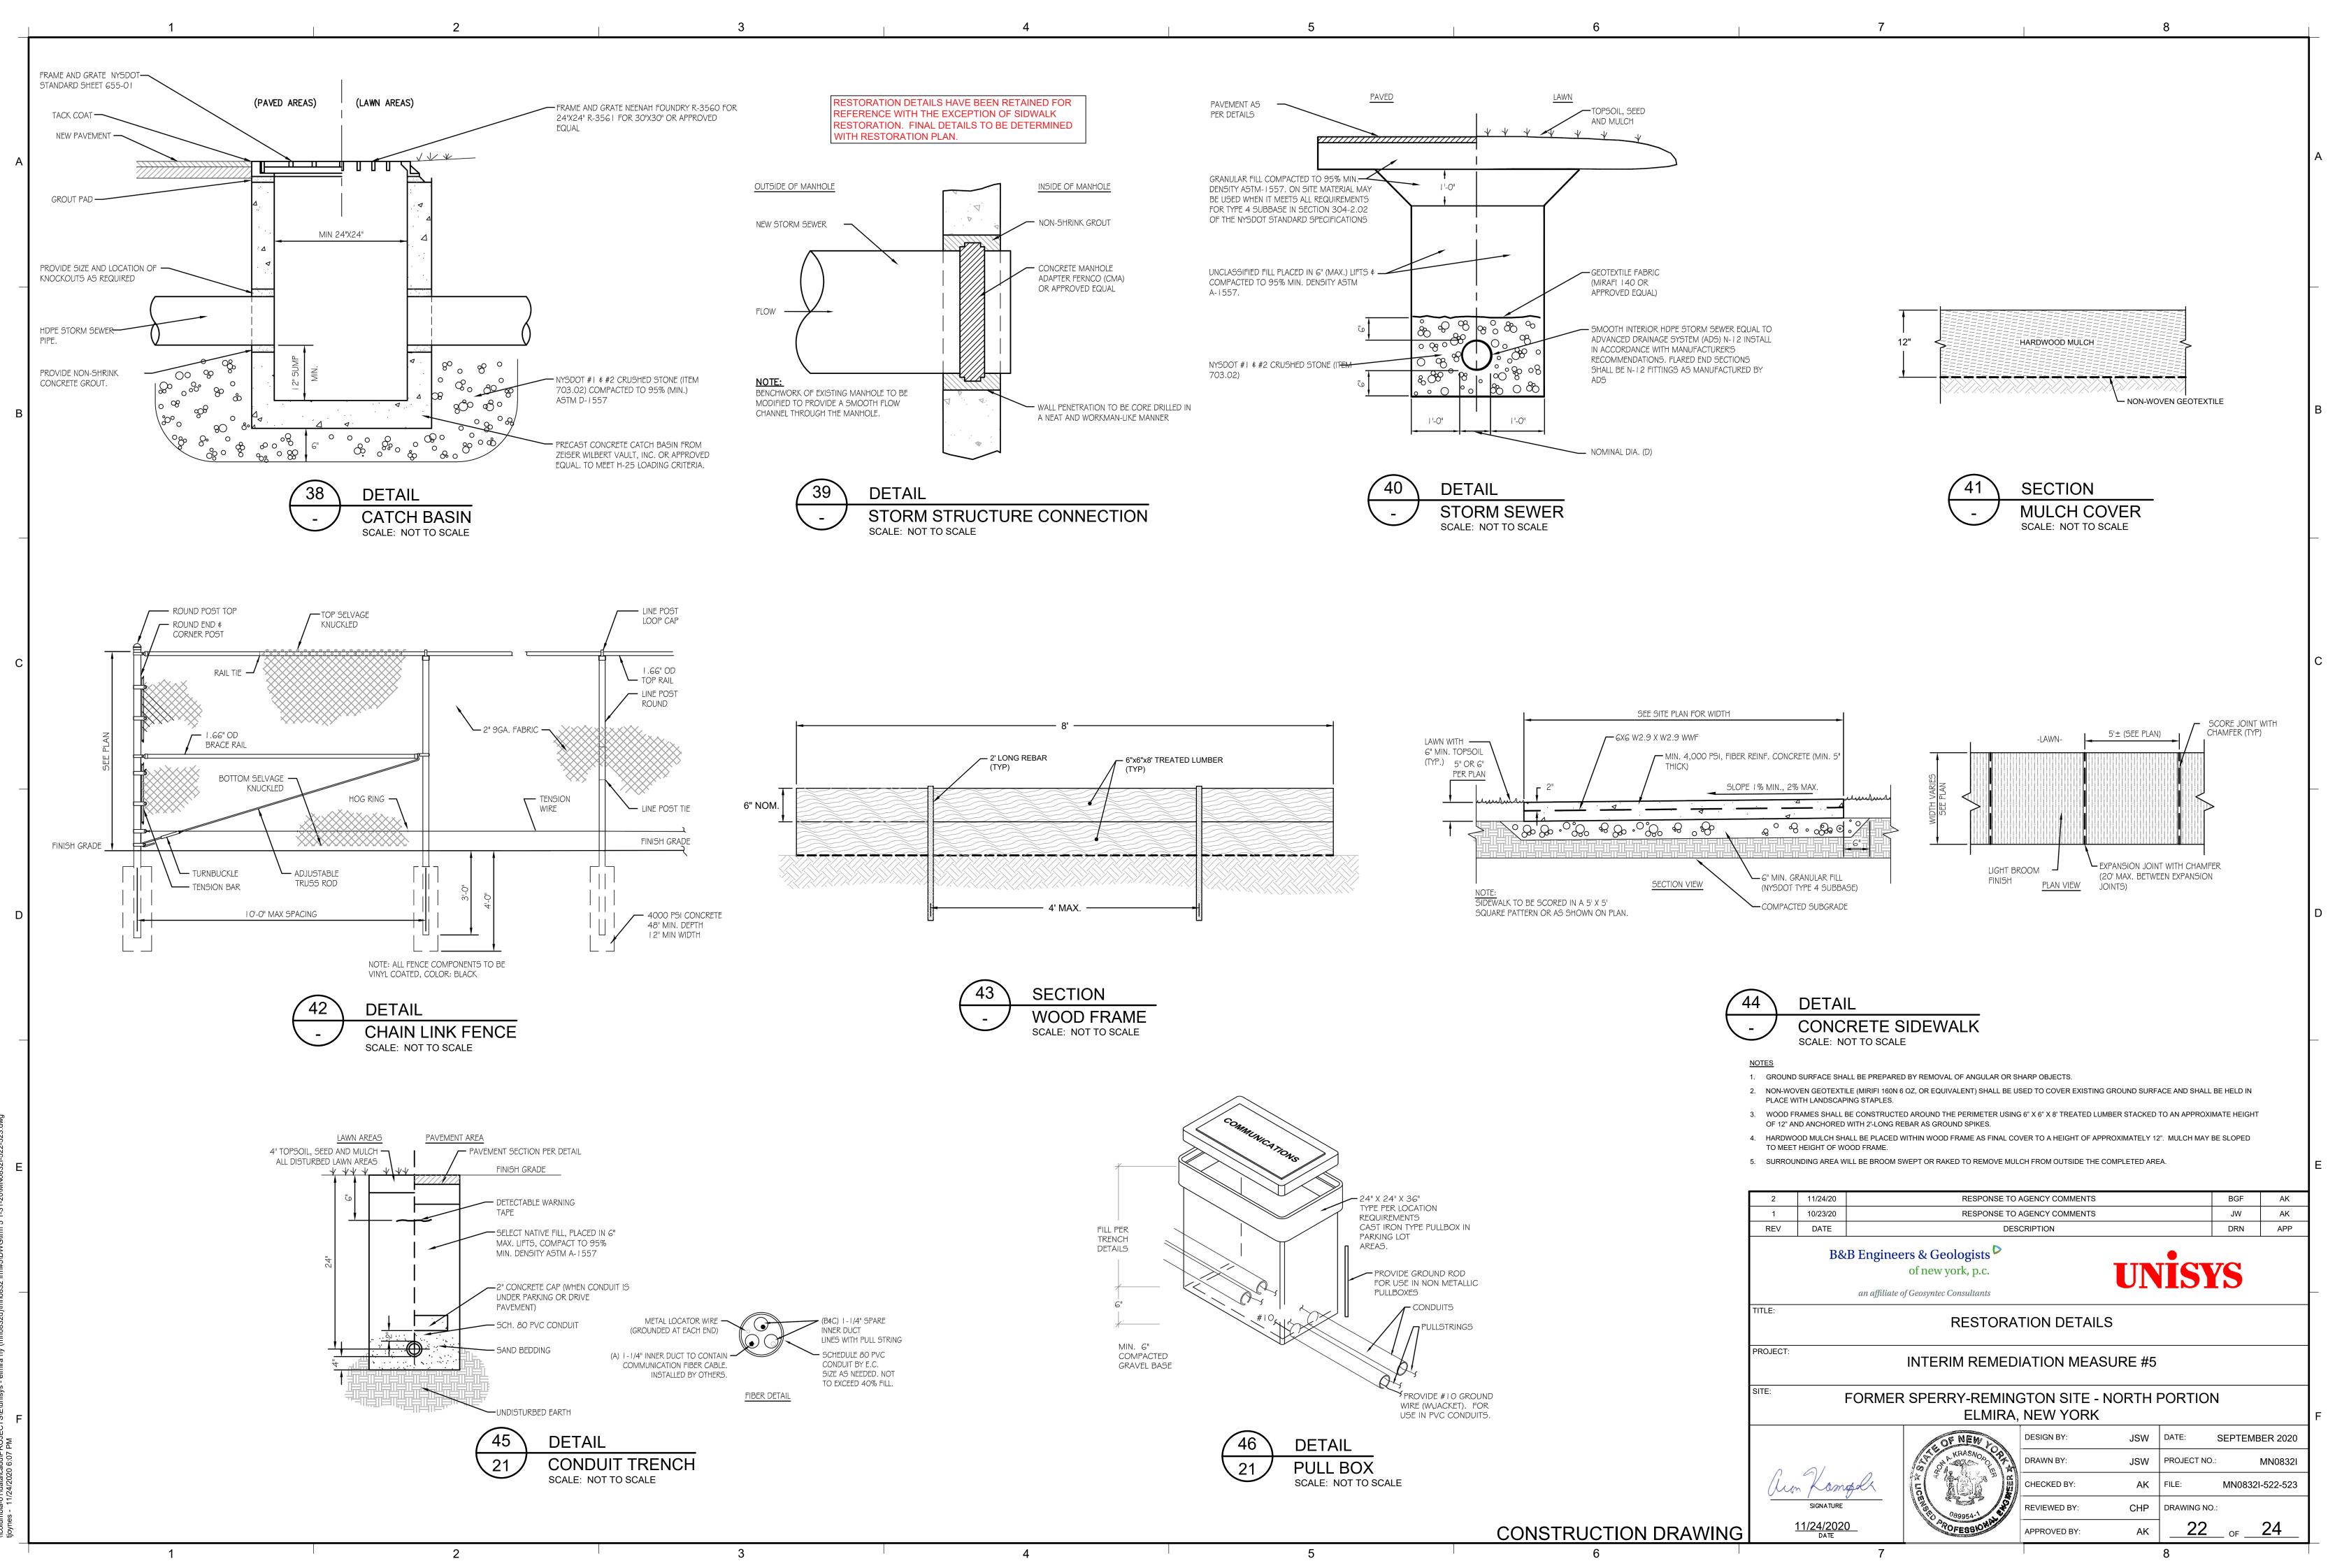

BY:            | TBR   | FILE:       | M      | N0832I-519 |
|                                              | SIGNATURE                              | <u>v</u> | 089954-1            | REVIE | WED BY:            | PLB   | DRAWING NO  | :      |            |
|                                              | 11/24/2020<br>Date                     | <u> </u> | ROFESSIONA          | APPR  | OVED BY:           | AK    | 17          | OF     | 24         |
|                                              |                                        | 7        |                     |       |                    |       | 8           |        |            |









\_\_\_\_\_12"CMP\_\_\_\_\_

 $- \bigcirc -$ 

LEGEND

MANHOLE

CATCH BASIN

CULVERT PIPE

CHAIN LINK FENCE

WOODEN FENCE

AK

APP

MN0832I