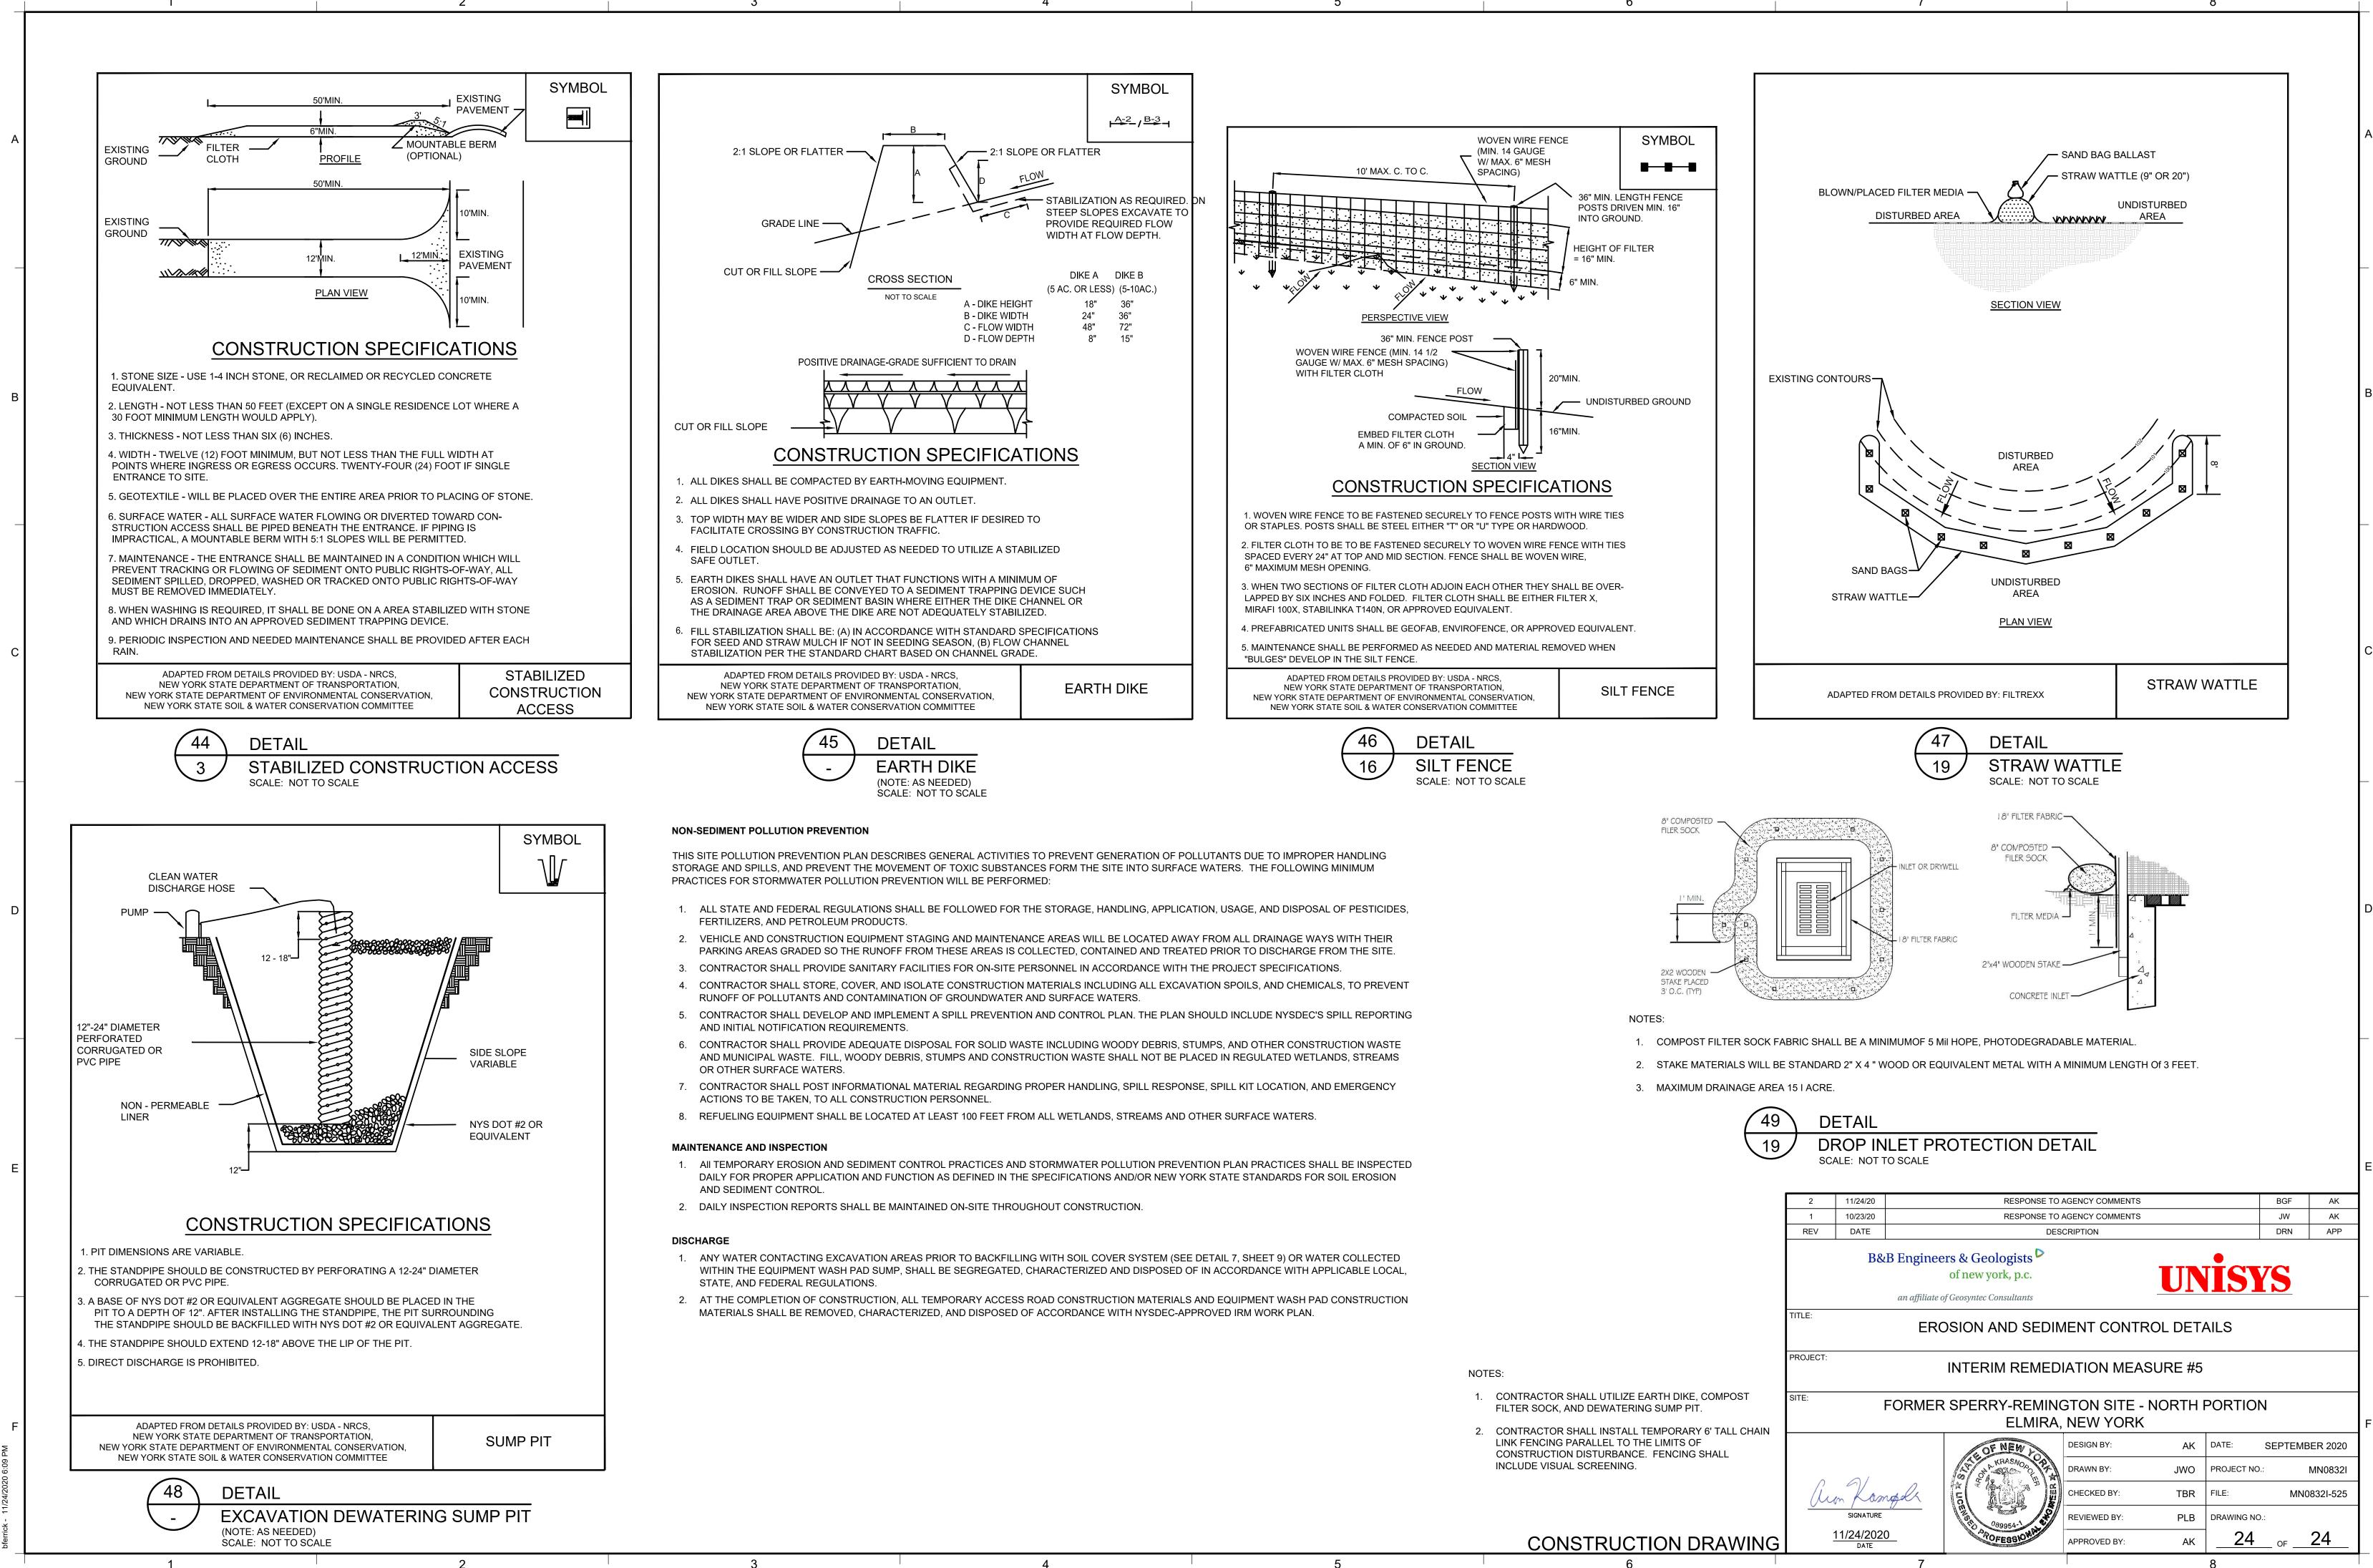

| 6 | 7 | 8 |
|---|---|---|
|   |   |   |

— STRAW WATTLE (20")

— STRAW WATTLE (20")

NOTES

1. NON-HAZARDOUS SOILS NOT APPROVED FOR OFF-SITE DISPOSAL SHALL BE STAGED IN WINDROW STOCKPILES FOR WASTE CHARACTERIZATION.

B

С

D

2. UPON REMOVAL OF STOCKPILE AREAS, EXISTING SURFACE SOILS UNDER STOCKPILE AREAS WHICH ARE NOT DESIGNATED FOR REMOVAL DURING FUTURE REMEDIAL ACTIONS SHALL BE SAMPLED AT FREQUENCY OF ONE SAMPLER PER 3600 FT2 TO DOCUMENT SOIL QUALITY.