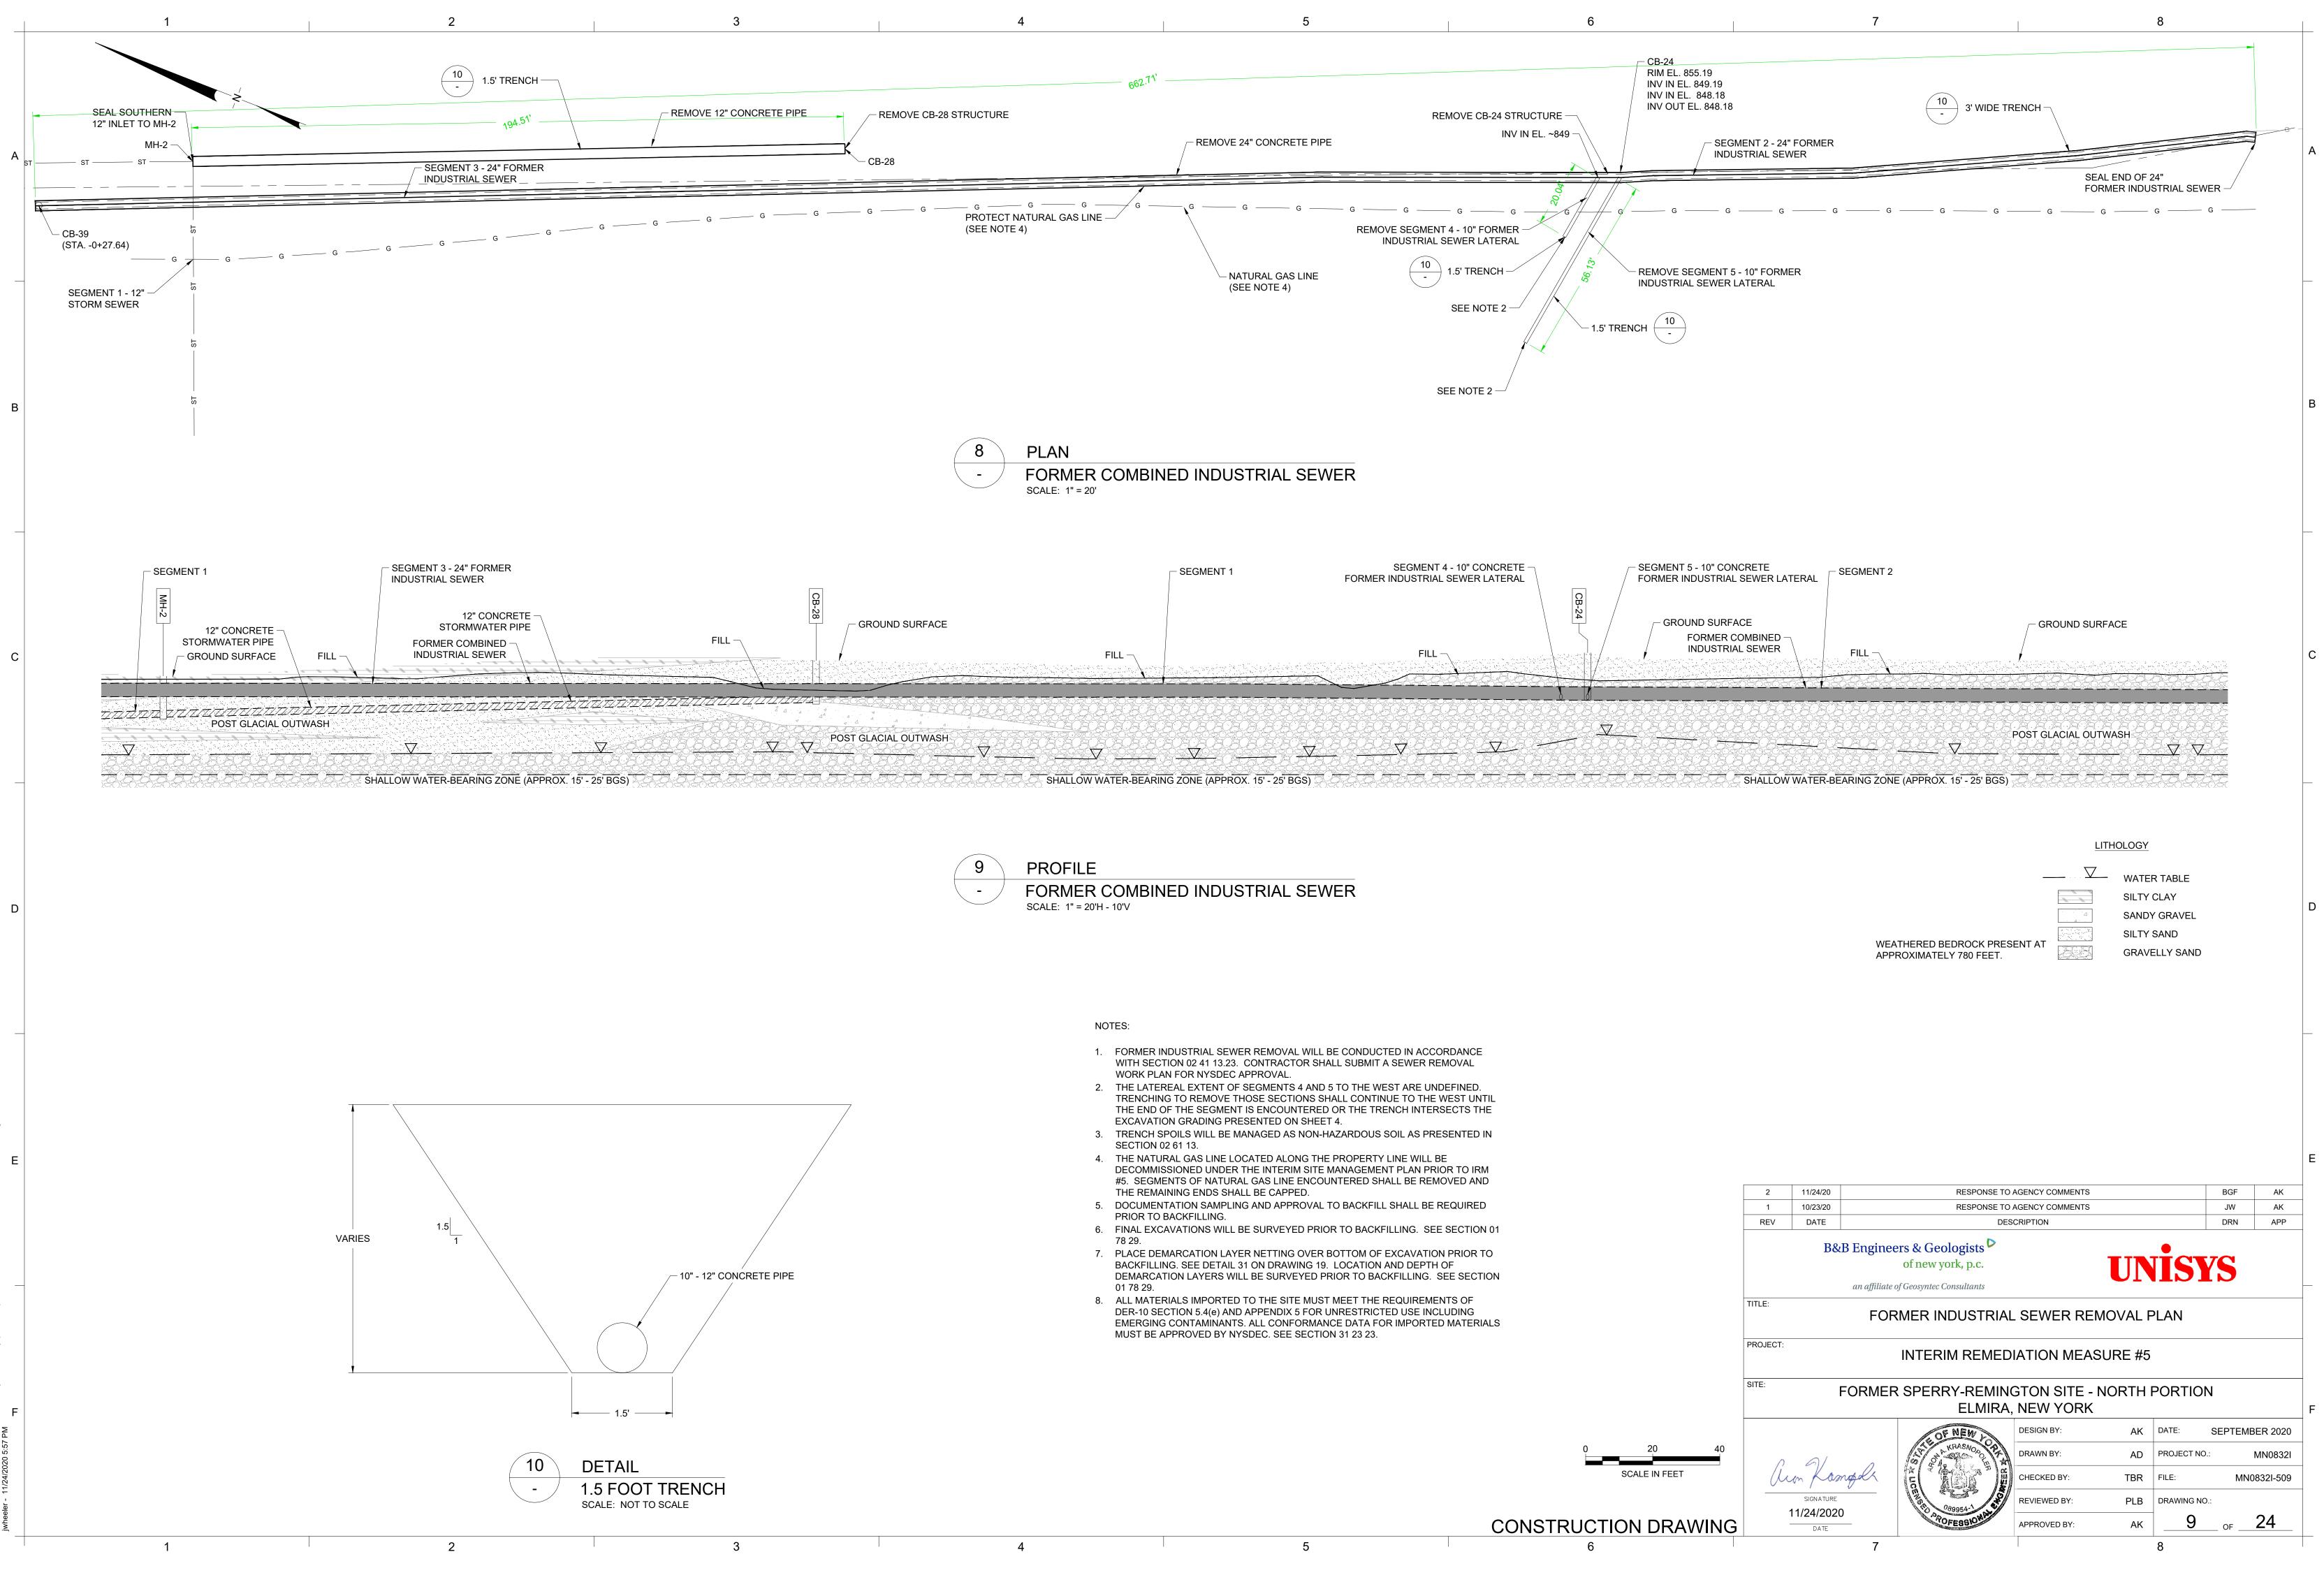

|                 | LEGEND                   |  |
|-----------------|--------------------------|--|
| 0               | MANHOLE                  |  |
| СВ              | CATCH BASIN              |  |
| MH              | MANHOLE                  |  |
| 12 <u>"CM</u> P | CULVERT PIPE             |  |
| -0              | CHAIN LINK FENCE         |  |
|                 | WOODEN FENCE             |  |
| የ               | PROPERTY LINE            |  |
| 90 /            | EXISTING CONTOUR LINE    |  |
|                 | EDGE OF WATER            |  |
|                 | EDGE OF WOODS OR BRUSH   |  |
| — U/E ——/—— E — | BURIED ELECTRIC CABLE    |  |
| SAN             | SANITARY SEWER           |  |
| ST              | STORM SEWER              |  |
| G               | NATURAL GAS LINE         |  |
| —— w ——         | WATER LINE               |  |
|                 | EXCAVATION LIMITS        |  |
| LOD             | LIMIT OF DISTURBANCE     |  |
| FO              | BURIED FIBER OPTIC CABLE |  |
|                 | TREE                     |  |
|                 |                          |  |
|                 |                          |  |