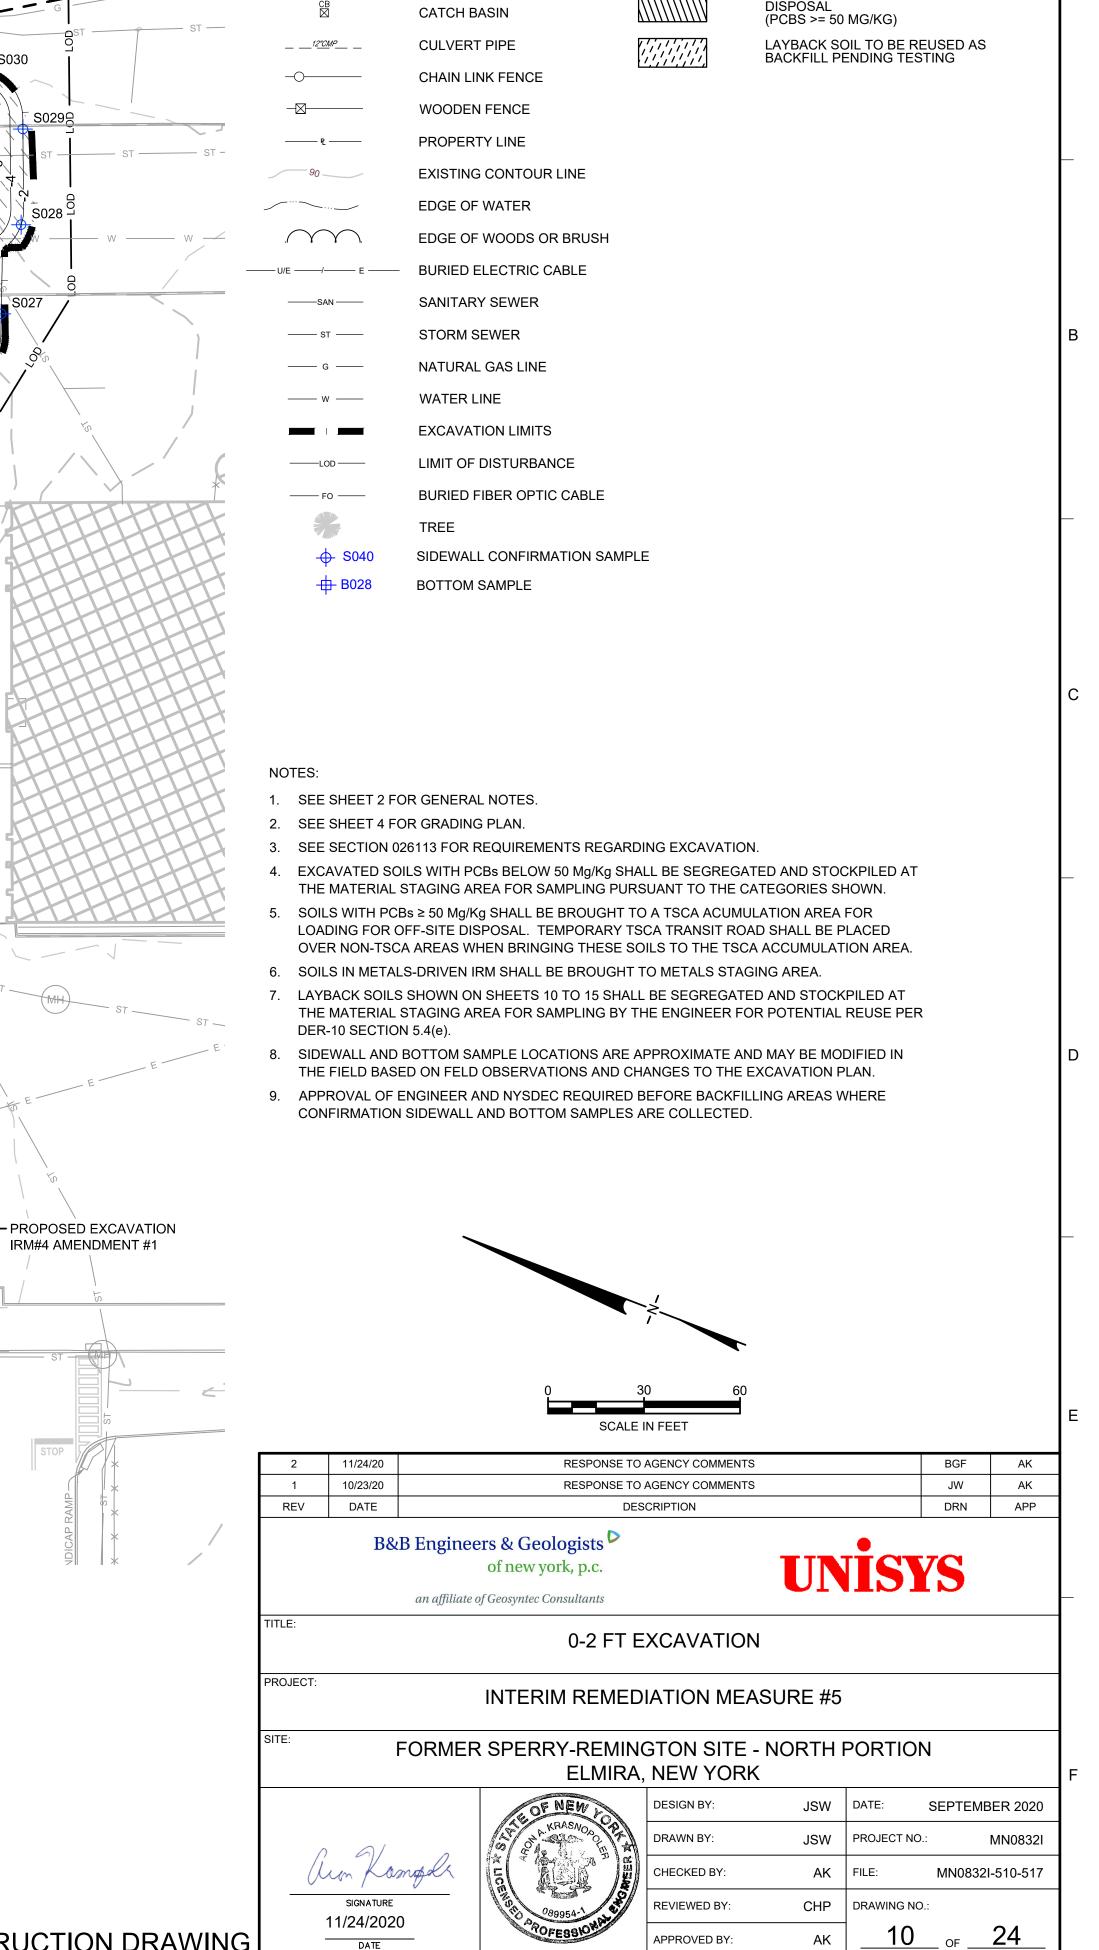

|                 | LEGEND                   |  |
|-----------------|--------------------------|--|
| 0               | MANHOLE                  |  |
| СВ              | CATCH BASIN              |  |
| MH              | MANHOLE                  |  |
| 12 <u>"CM</u> P | CULVERT PIPE             |  |
| -0              | CHAIN LINK FENCE         |  |
|                 | WOODEN FENCE             |  |
| የ               | PROPERTY LINE            |  |
| 90 /            | EXISTING CONTOUR LINE    |  |
|                 | EDGE OF WATER            |  |
|                 | EDGE OF WOODS OR BRUSH   |  |
| — U/E ——/—— E — | BURIED ELECTRIC CABLE    |  |
| SAN             | SANITARY SEWER           |  |
| ST              | STORM SEWER              |  |
| G               | NATURAL GAS LINE         |  |
| —— w ——         | WATER LINE               |  |
|                 | EXCAVATION LIMITS        |  |
| LOD             | LIMIT OF DISTURBANCE     |  |
| FO              | BURIED FIBER OPTIC CABLE |  |
|                 | TREE                     |  |
|                 |                          |  |
|                 |                          |  |

| 6 | 7 | 8 |
|---|---|---|
|   |   |   |

— STRAW WATTLE (20")

— STRAW WATTLE (20")

NOTES

1. NON-HAZARDOUS SOILS NOT APPROVED FOR OFF-SITE DISPOSAL SHALL BE STAGED IN WINDROW STOCKPILES FOR WASTE CHARACTERIZATION.

B

С

D

2. UPON REMOVAL OF STOCKPILE AREAS, EXISTING SURFACE SOILS UNDER STOCKPILE AREAS WHICH ARE NOT DESIGNATED FOR REMOVAL DURING FUTURE REMEDIAL ACTIONS SHALL BE SAMPLED AT FREQUENCY OF ONE SAMPLER PER 3600 FT2 TO DOCUMENT SOIL QUALITY.