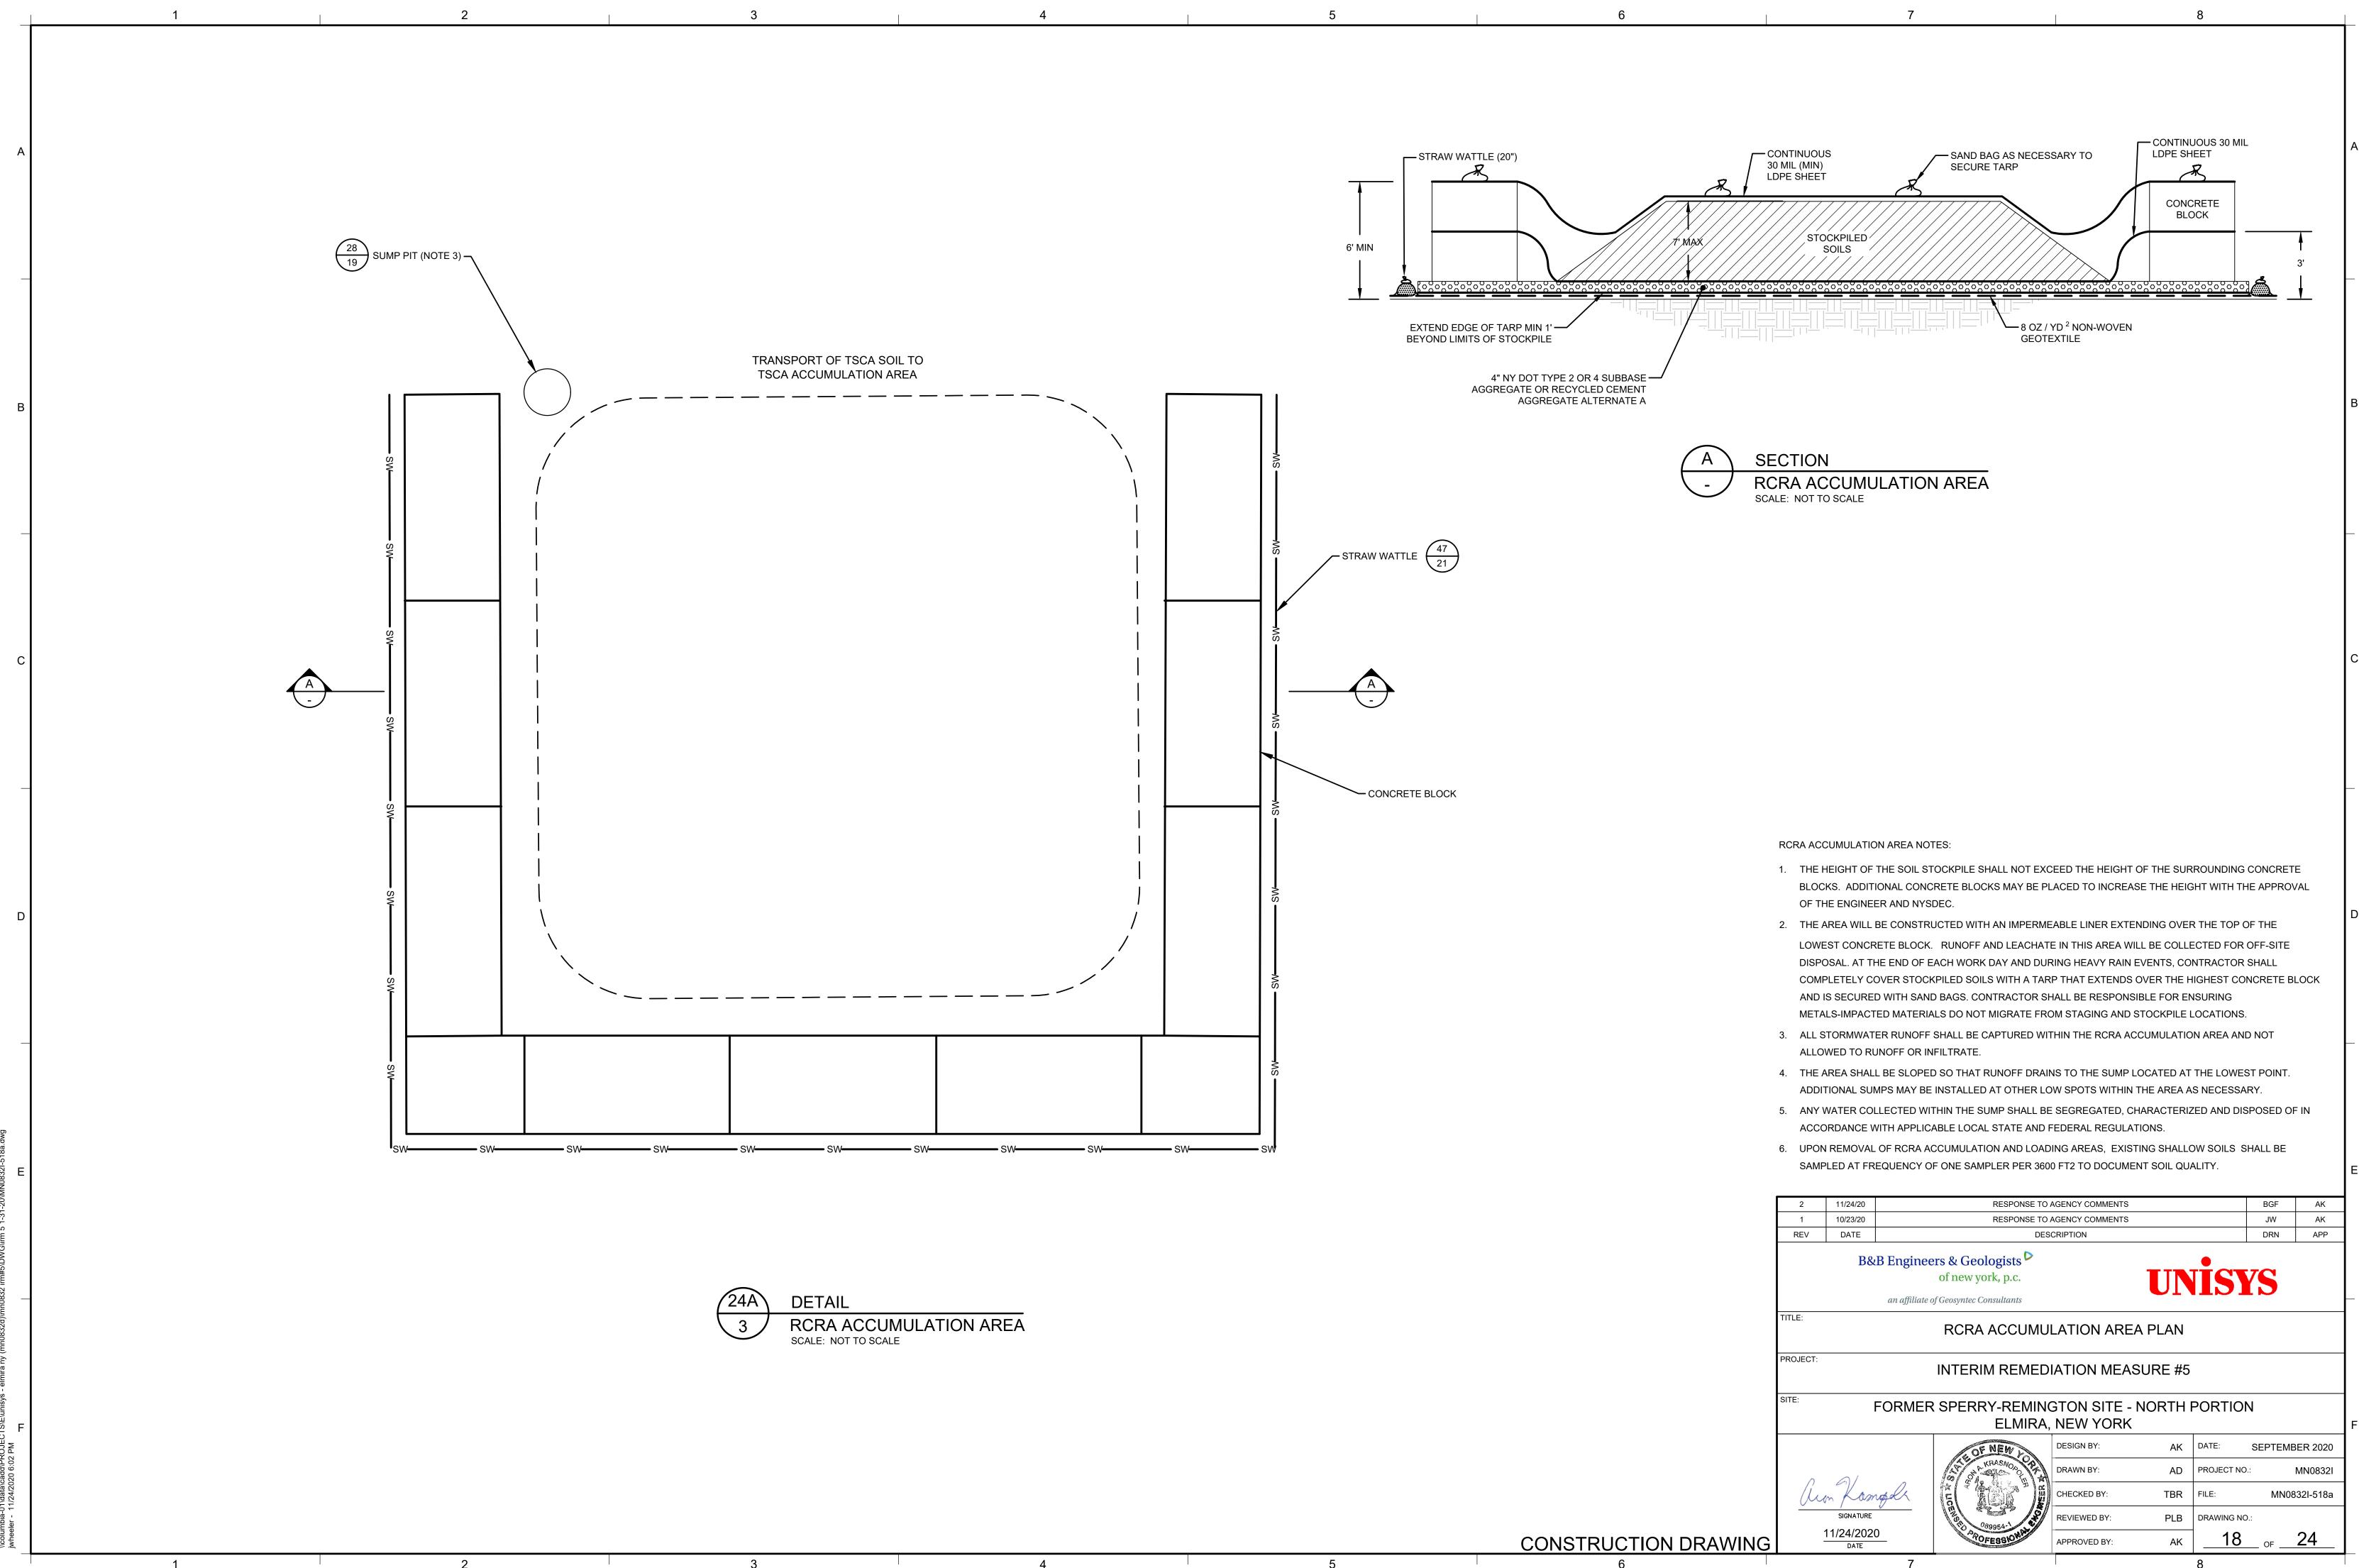

| MN0832I    |
| Ű                                            | in Kam                                 | pol      |                     | CHEC  | KED BY:            | TBR   | FILE:       | M      | N0832I-519 |
|                                              | SIGNATURE                              | <u>v</u> | 089954-1            | REVIE | WED BY:            | PLB   | DRAWING NO  | :      |            |
|                                              | 11/24/2020<br>Date                     | <u> </u> | ROFESSIONA          | APPR  | OVED BY:           | AK    | 17          | OF     | 24         |
|                                              |                                        | 7        |                     |       |                    |       | 8           |        |            |









\_\_\_\_\_12"CMP\_\_\_\_\_

 $- \bigcirc -$ 

LEGEND

MANHOLE

CATCH BASIN

CULVERT PIPE

CHAIN LINK FENCE

WOODEN FENCE

AK

APP

MN0832I