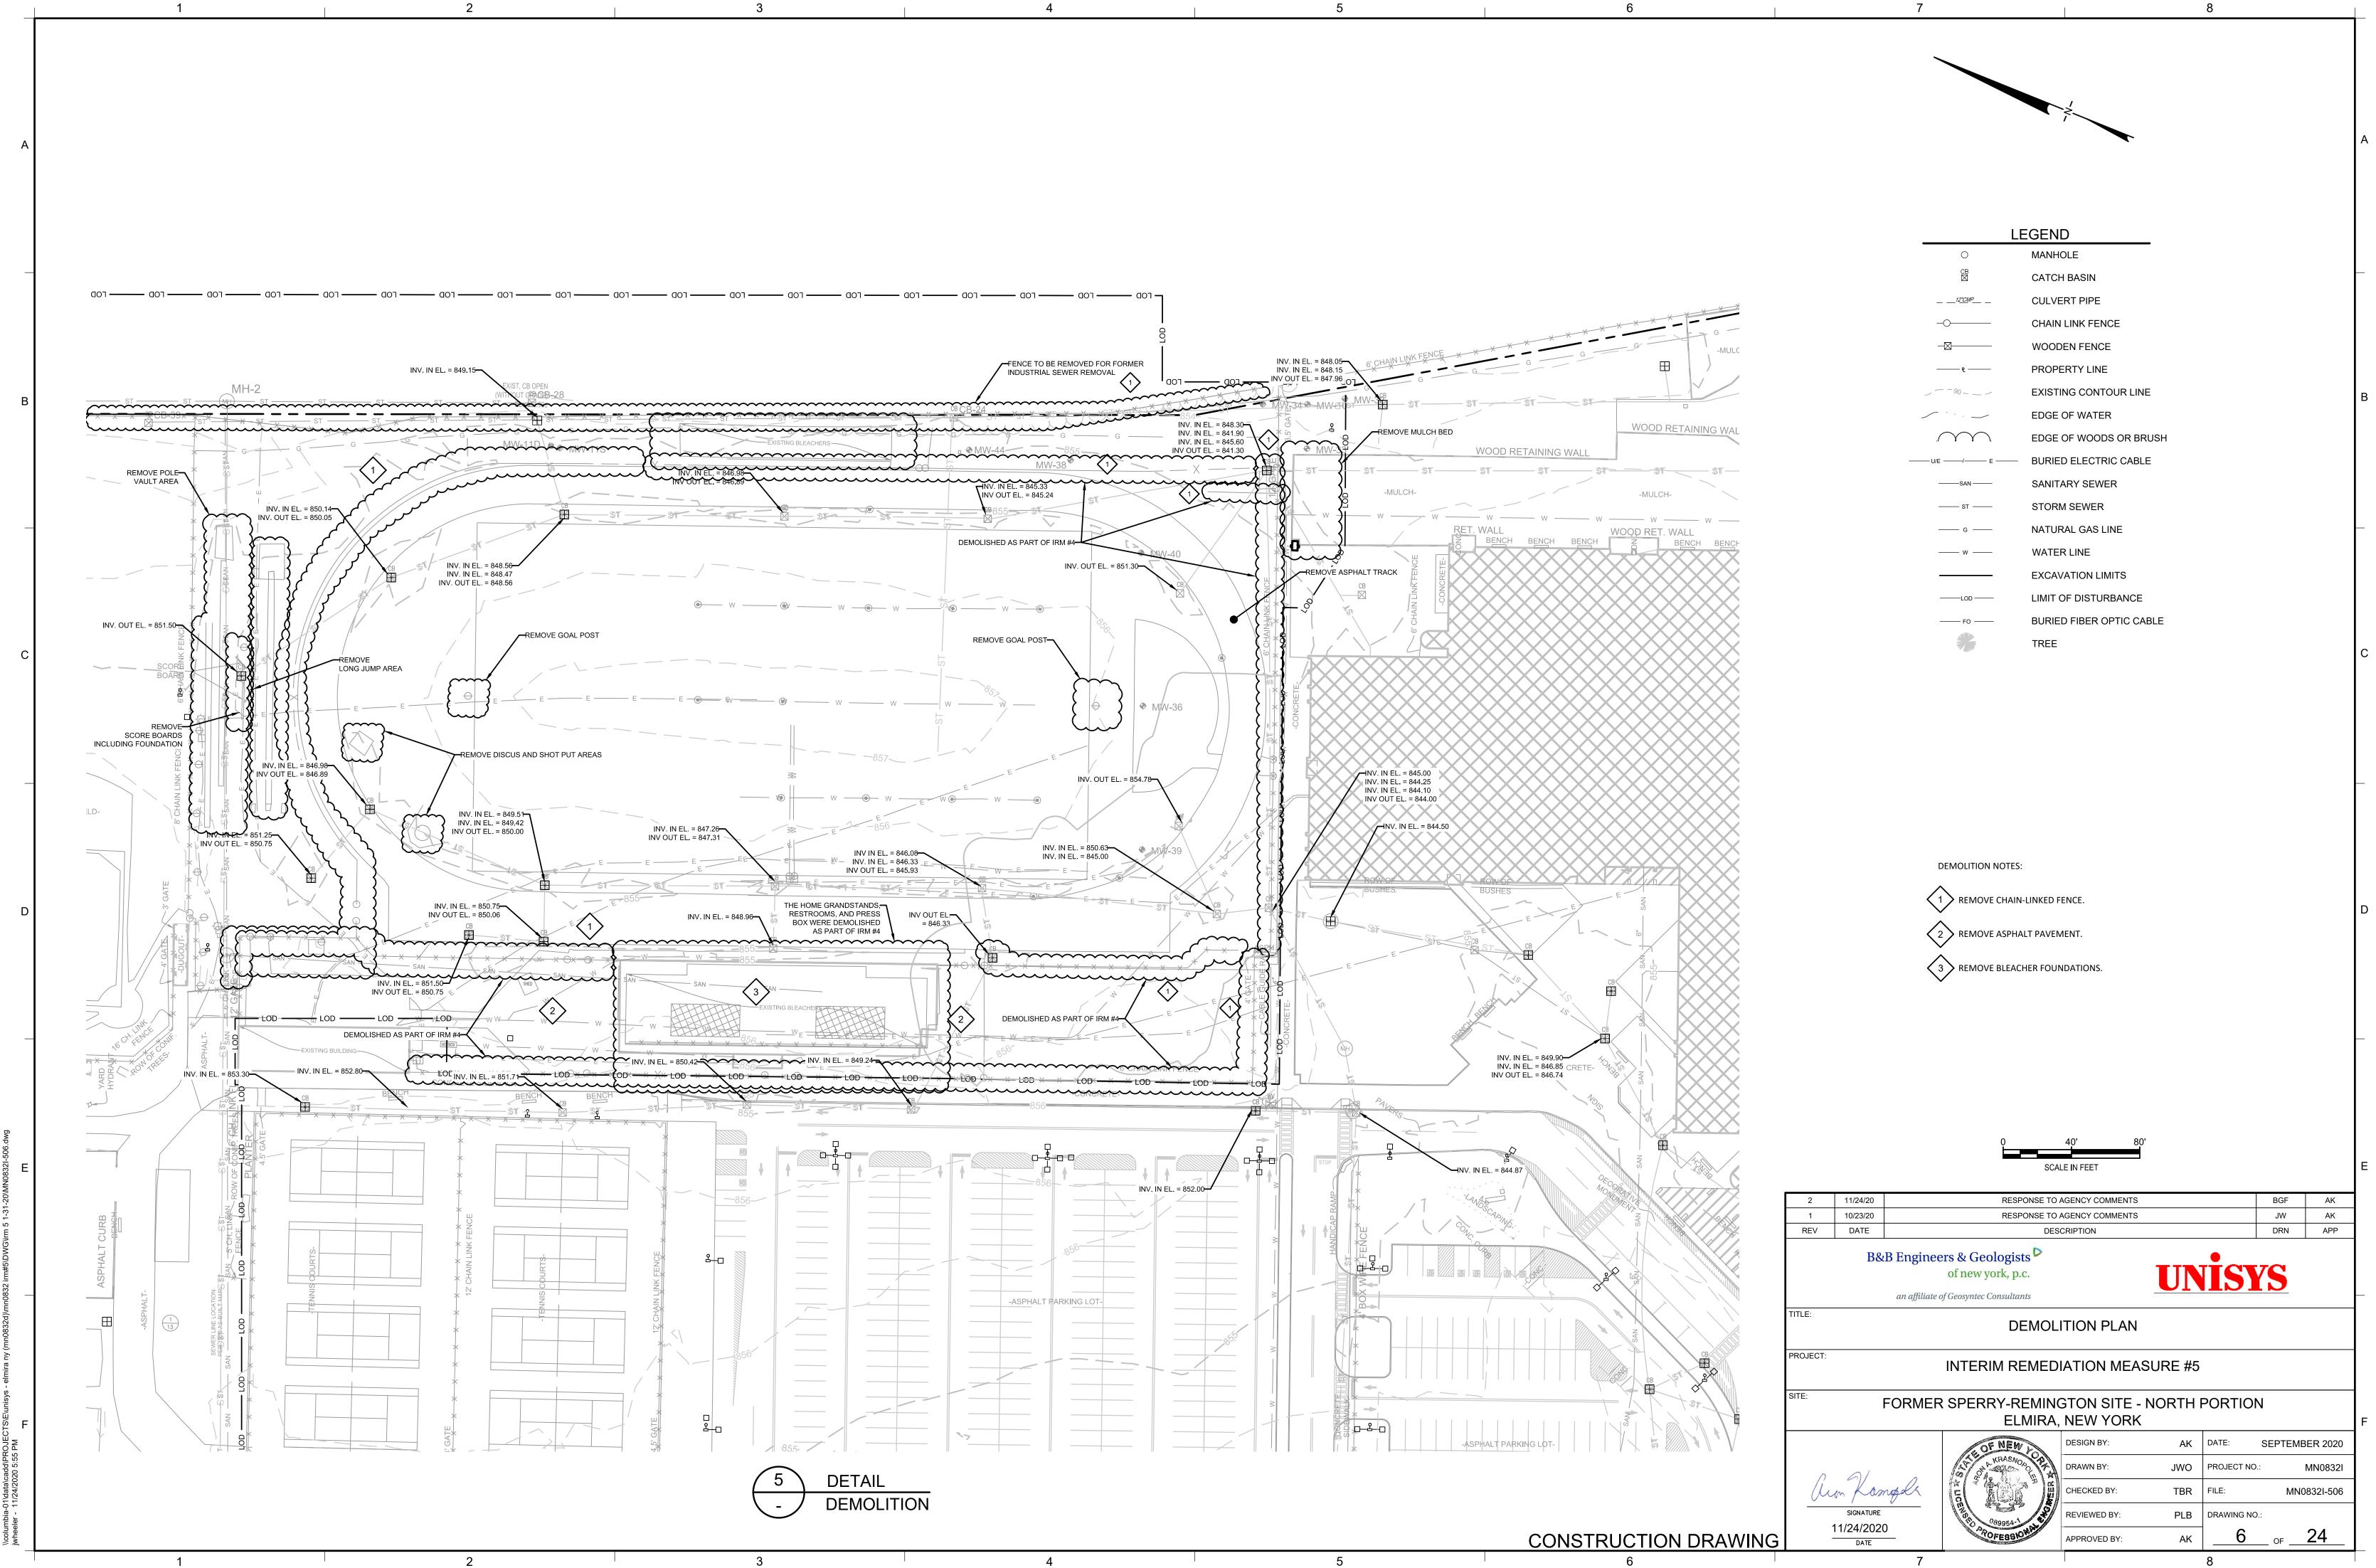

|                 | LEGEND                   |  |
|-----------------|--------------------------|--|
| 0               | MANHOLE                  |  |
| СВ              | CATCH BASIN              |  |
| MH              | MANHOLE                  |  |
| 12 <u>"CM</u> P | CULVERT PIPE             |  |
| -0              | CHAIN LINK FENCE         |  |
|                 | WOODEN FENCE             |  |
| የ               | PROPERTY LINE            |  |
| 90 /            | EXISTING CONTOUR LINE    |  |
|                 | EDGE OF WATER            |  |
|                 | EDGE OF WOODS OR BRUSH   |  |
| — U/E ——/—— E — | BURIED ELECTRIC CABLE    |  |
| SAN             | SANITARY SEWER           |  |
| ST              | STORM SEWER              |  |
| G               | NATURAL GAS LINE         |  |
| —— w ——         | WATER LINE               |  |
|                 | EXCAVATION LIMITS        |  |
| LOD             | LIMIT OF DISTURBANCE     |  |
| FO              | BURIED FIBER OPTIC CABLE |  |
|                 | TREE                     |  |
|                 |                          |  |
|                 |                          |  |