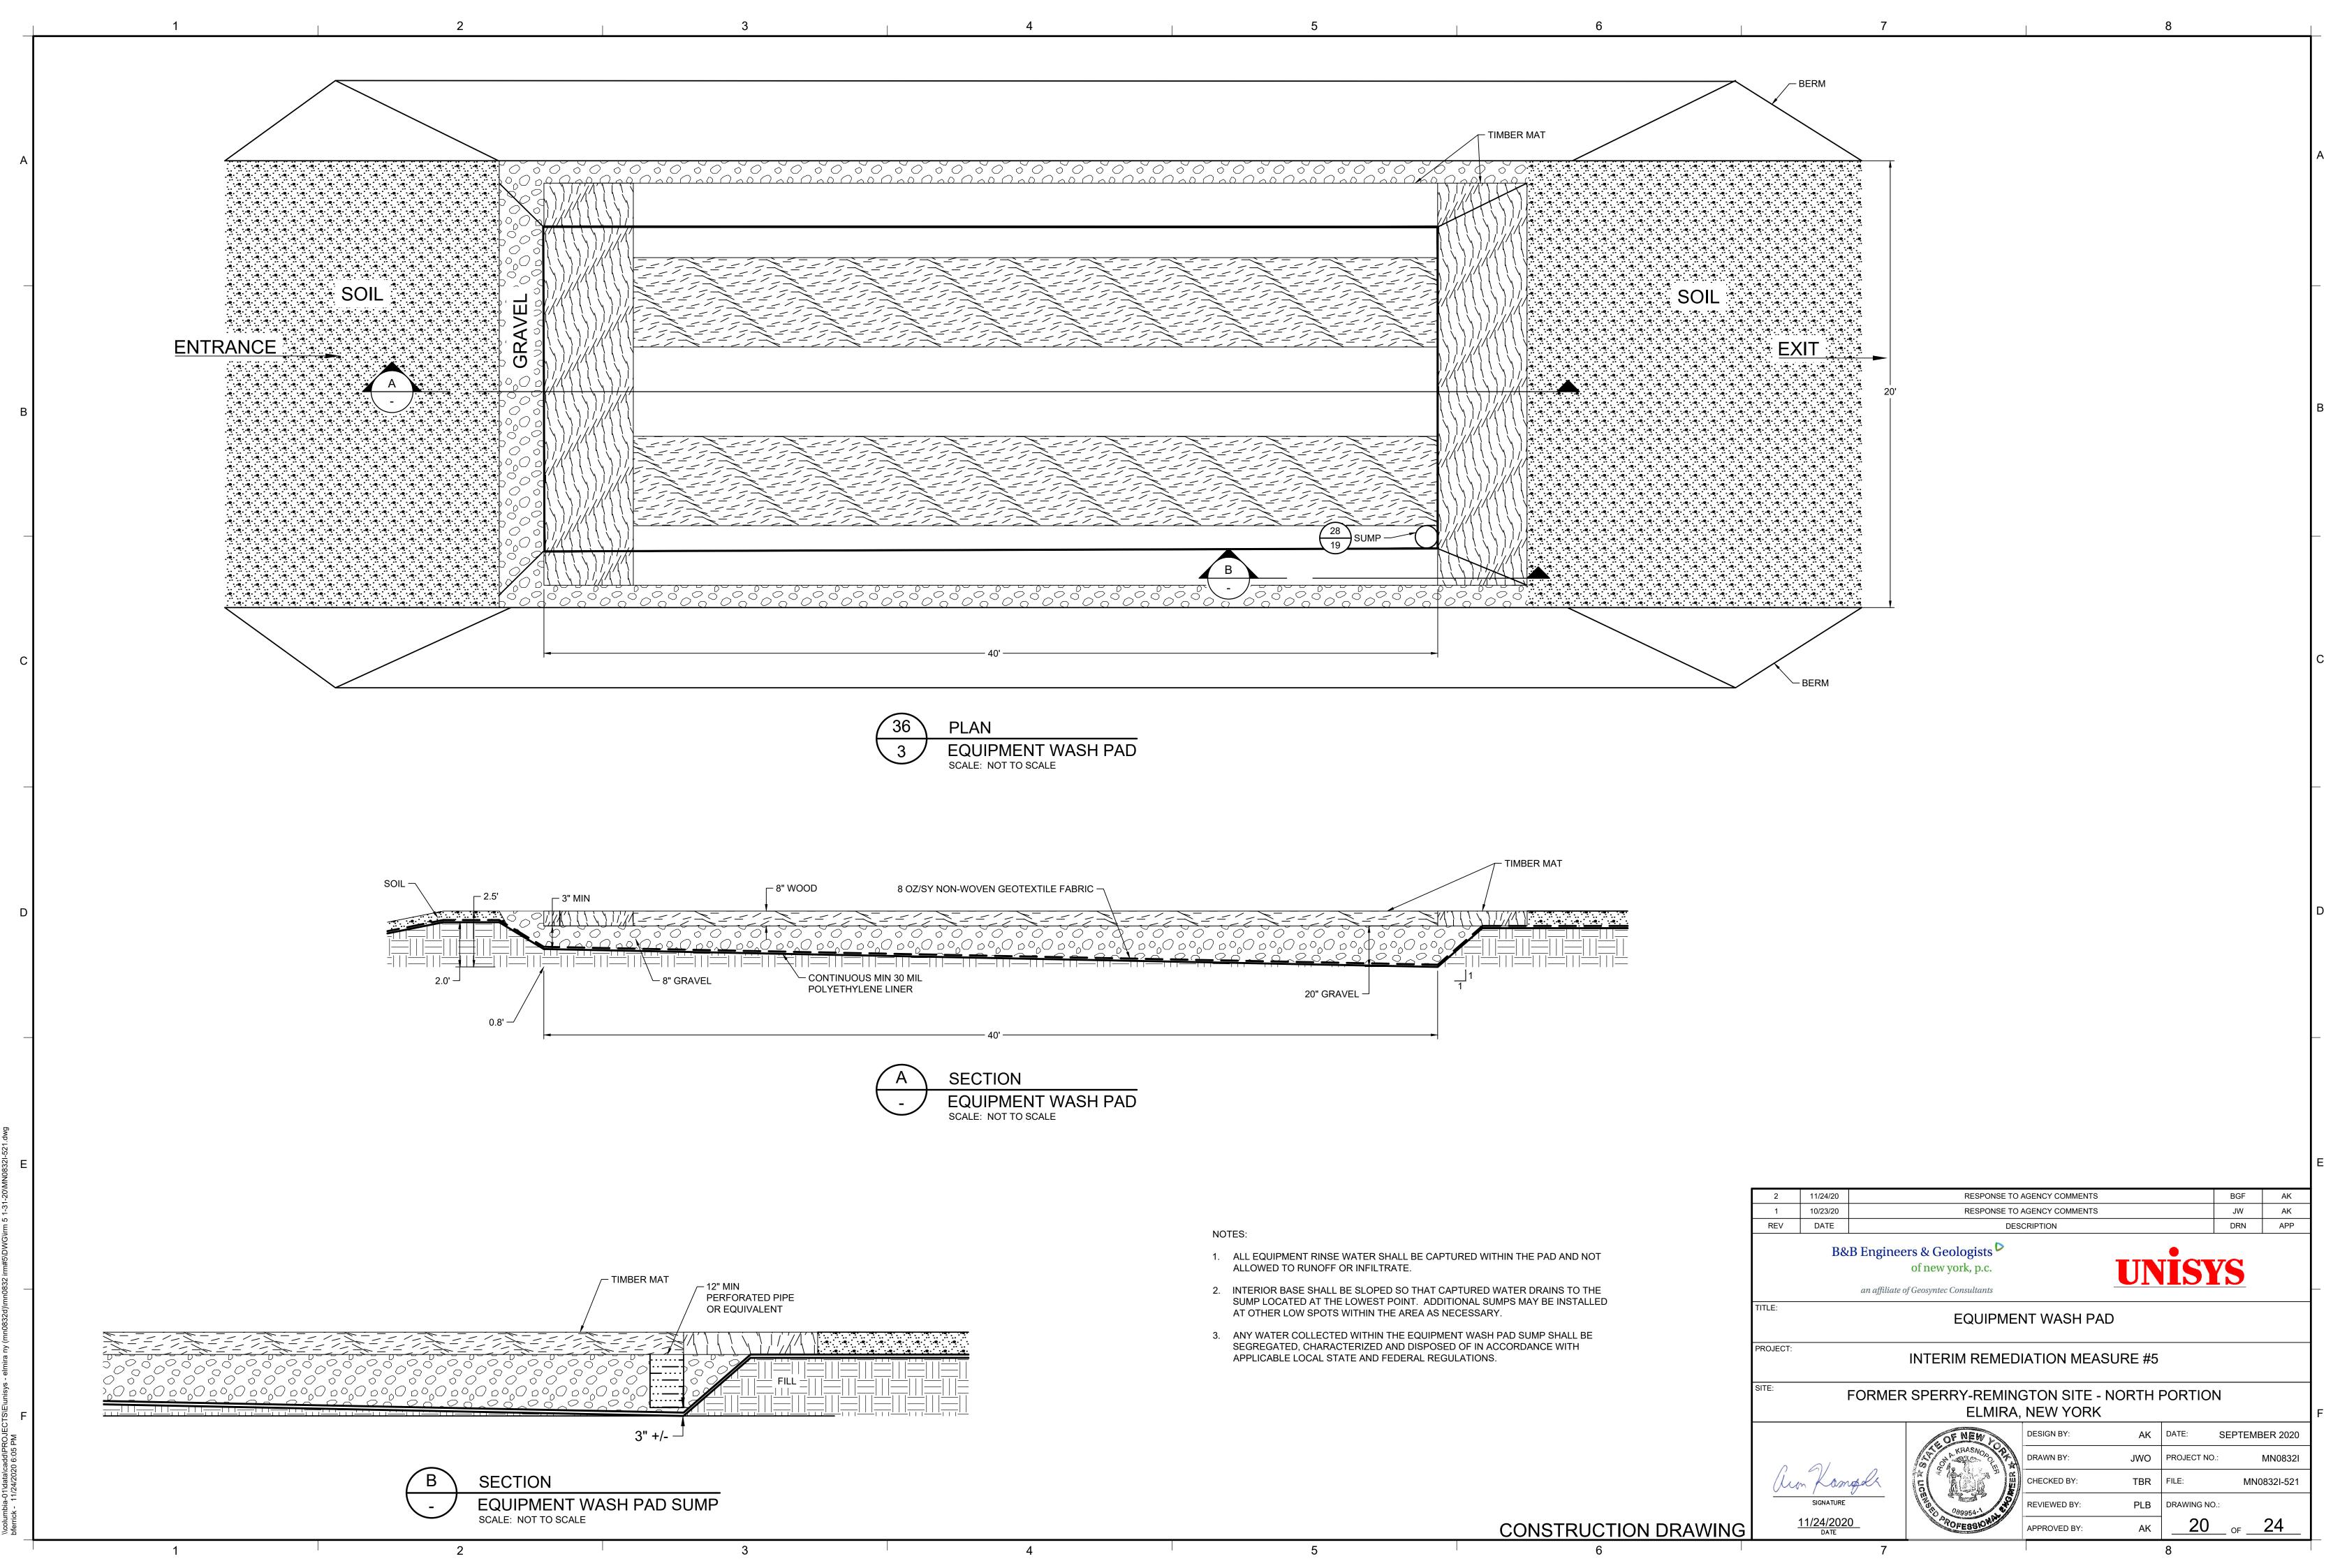

DETAIL IDENTIFICATION LEGEND

|   | LIST OF DRAWINGS                      |
|---|---------------------------------------|
| R | TITLE                                 |
|   | TITLE SHEET                           |
|   | OVERALL EXISTING CONDITIONS           |
|   | SITE WORK PLAN                        |
|   | GRADING PLAN                          |
|   | SUPPORT OF EXCAVATION PLAN            |
|   | DEMOLITION PLAN                       |
|   | UTILITES REMOVAL                      |
|   | STORM DRAIN MAINTENANCE               |
|   | FORMER INDUSTRIAL SEWER REMOVAL PLAN  |
|   | 0-2 FT EXCAVATION                     |
|   | 2-4 FT EXCAVATION                     |
|   | 4-6 FT EXCAVATION                     |
|   | 6-8 FT EXCAVATION                     |
|   | 8-10 FT EXCAVATION                    |
|   | 10-12 FT EXCAVATION                   |
|   | MATERIAL STAGING AREA PLAN (MSA) PLAN |
|   | TSCA ACCUMULATION AREA PLAN           |
|   | RCRA ACCUMULATION AREA PLAN           |
|   | DETAILS                               |
|   | EQUIPMENT WASH PAD                    |
|   | PROPOSED RESTORATION PLAN             |
|   | RESTORATION DETAILS                   |
|   | EROSION AND SEDIMENT CONTROL PLAN     |
|   | EROSION AND SEDIMENT CONTROL DETAILS  |
|   |                                       |