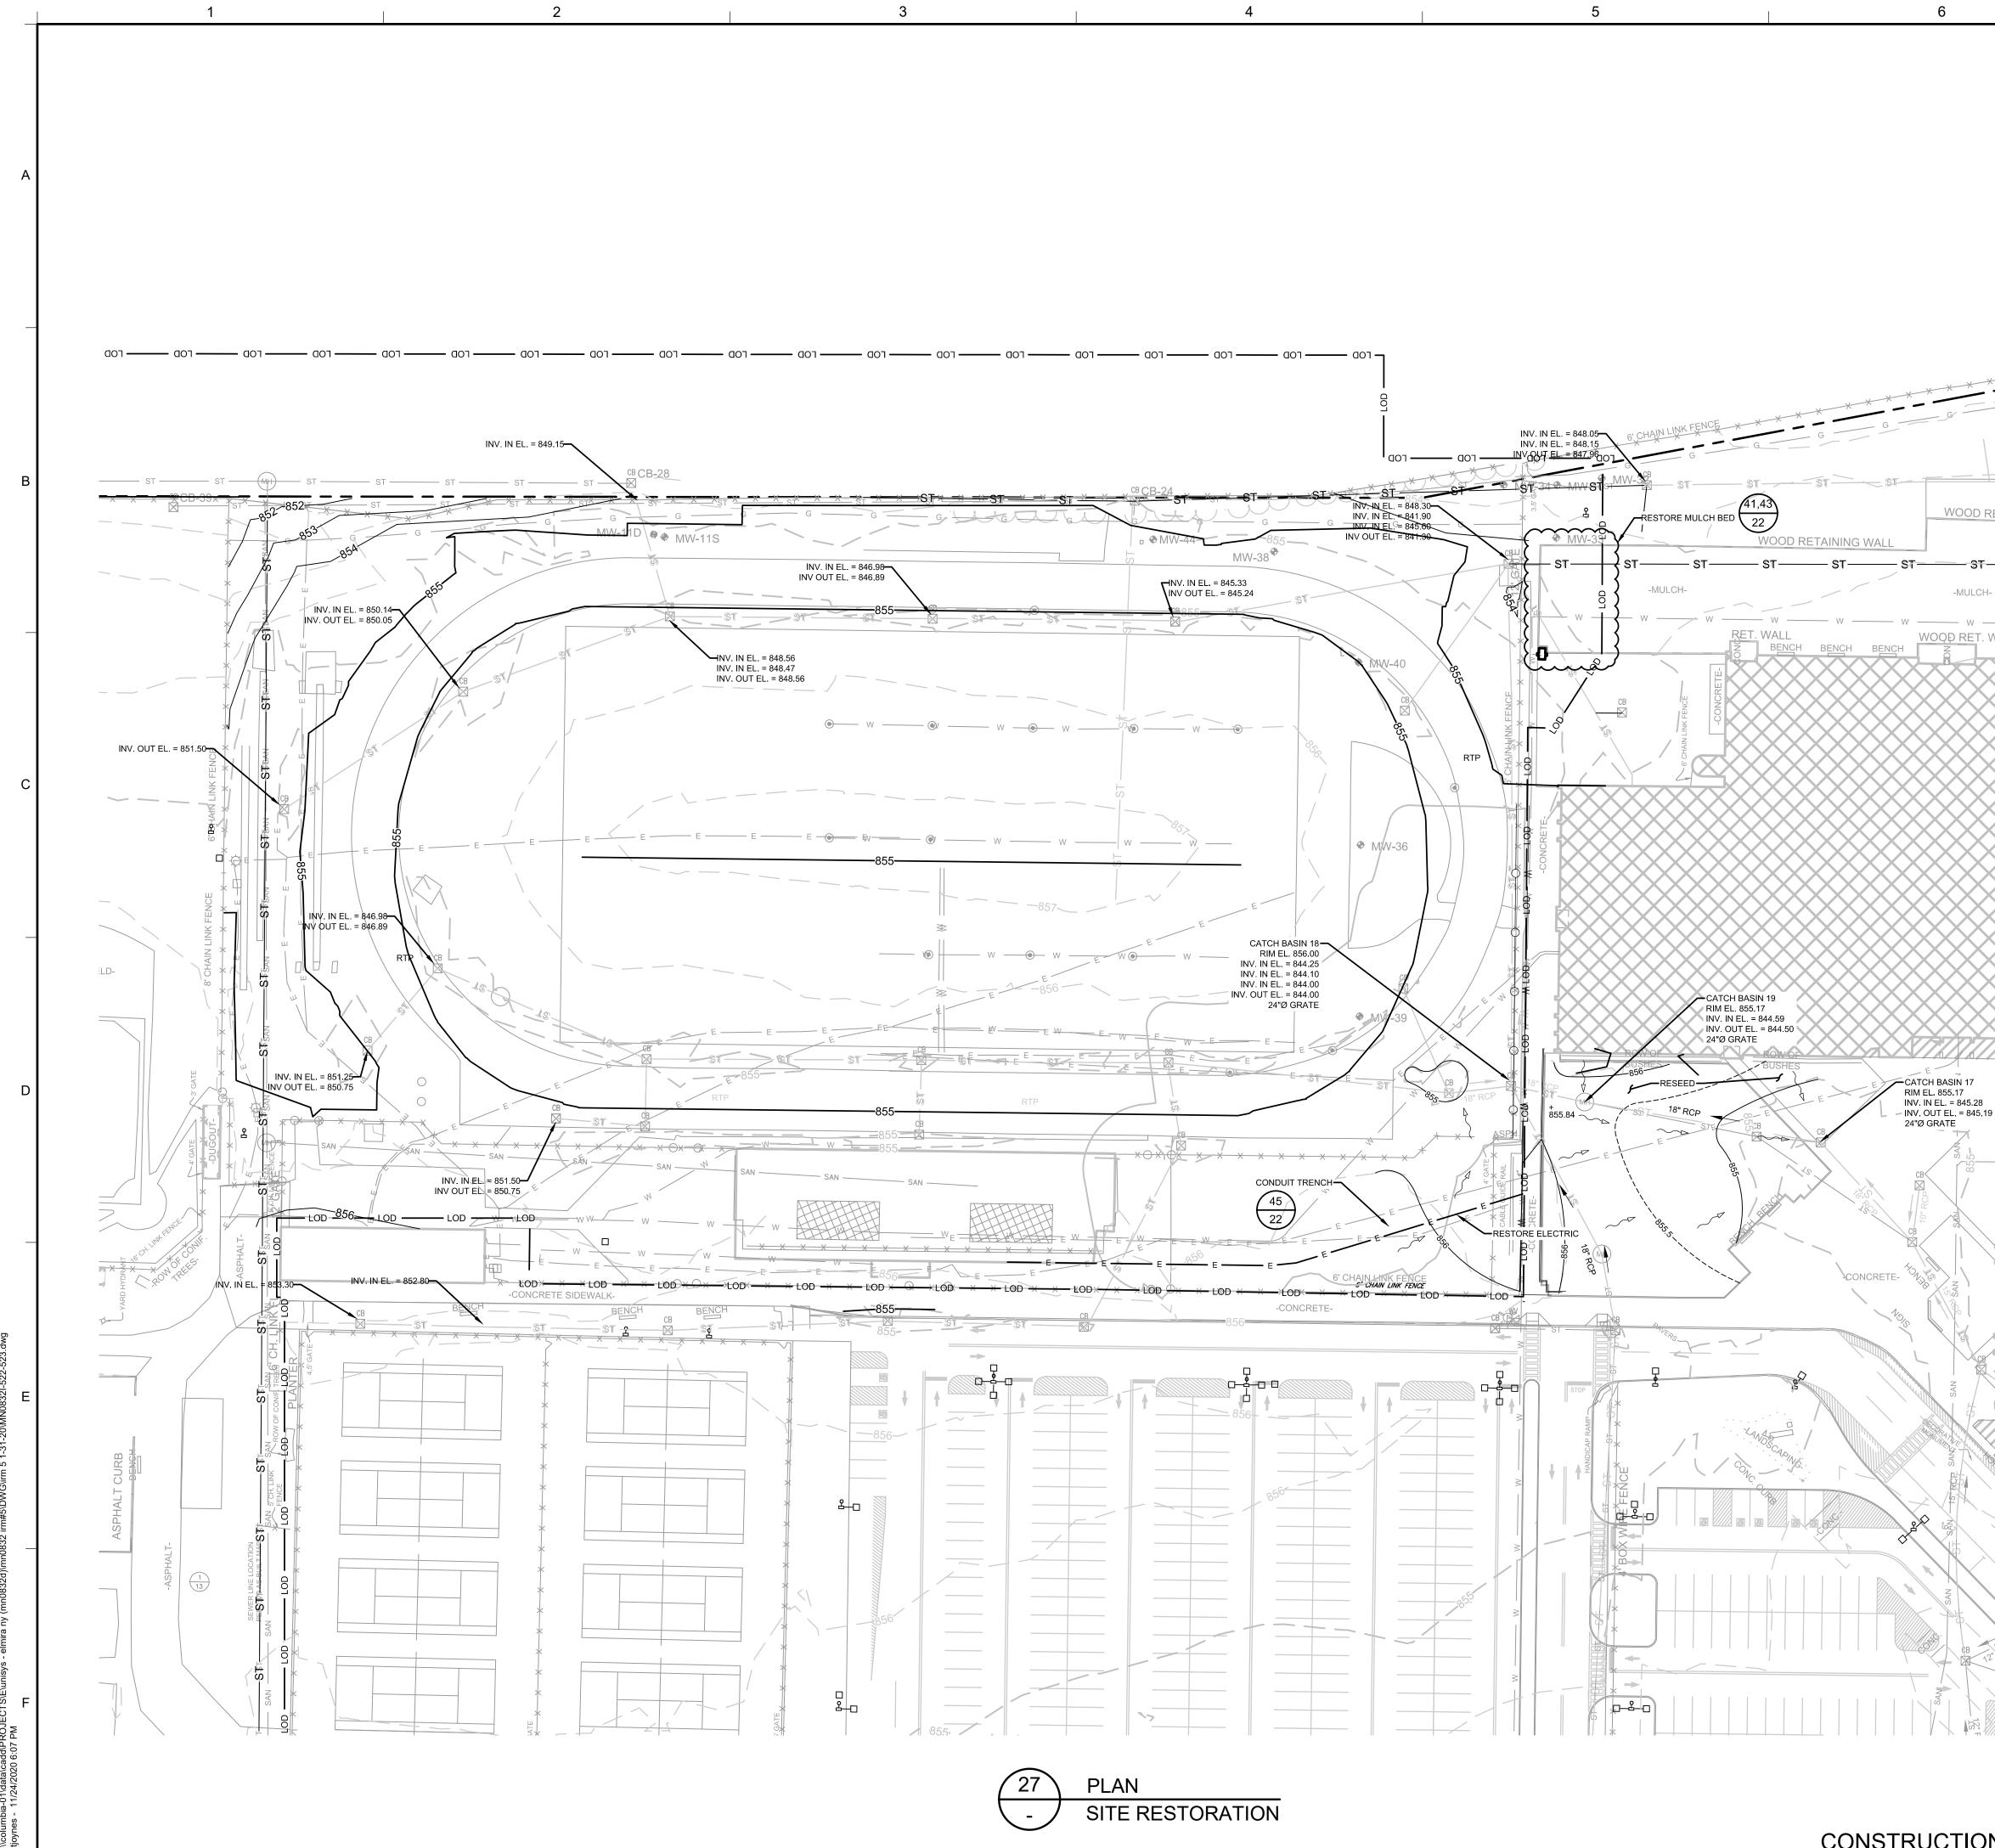

|                 | LEGEND                   |  |
|-----------------|--------------------------|--|
| 0               | MANHOLE                  |  |
| СВ              | CATCH BASIN              |  |
| MH              | MANHOLE                  |  |
| 12 <u>"CM</u> P | CULVERT PIPE             |  |
| -0              | CHAIN LINK FENCE         |  |
|                 | WOODEN FENCE             |  |
| የ               | PROPERTY LINE            |  |
| 90 /            | EXISTING CONTOUR LINE    |  |
|                 | EDGE OF WATER            |  |
|                 | EDGE OF WOODS OR BRUSH   |  |
| — U/E ——/—— E — | BURIED ELECTRIC CABLE    |  |
| SAN             | SANITARY SEWER           |  |
| ST              | STORM SEWER              |  |
| G               | NATURAL GAS LINE         |  |
| —— w ——         | WATER LINE               |  |
|                 | EXCAVATION LIMITS        |  |
| LOD             | LIMIT OF DISTURBANCE     |  |
| FO              | BURIED FIBER OPTIC CABLE |  |
|                 | TREE                     |  |
|                 |                          |  |
|                 |                          |  |