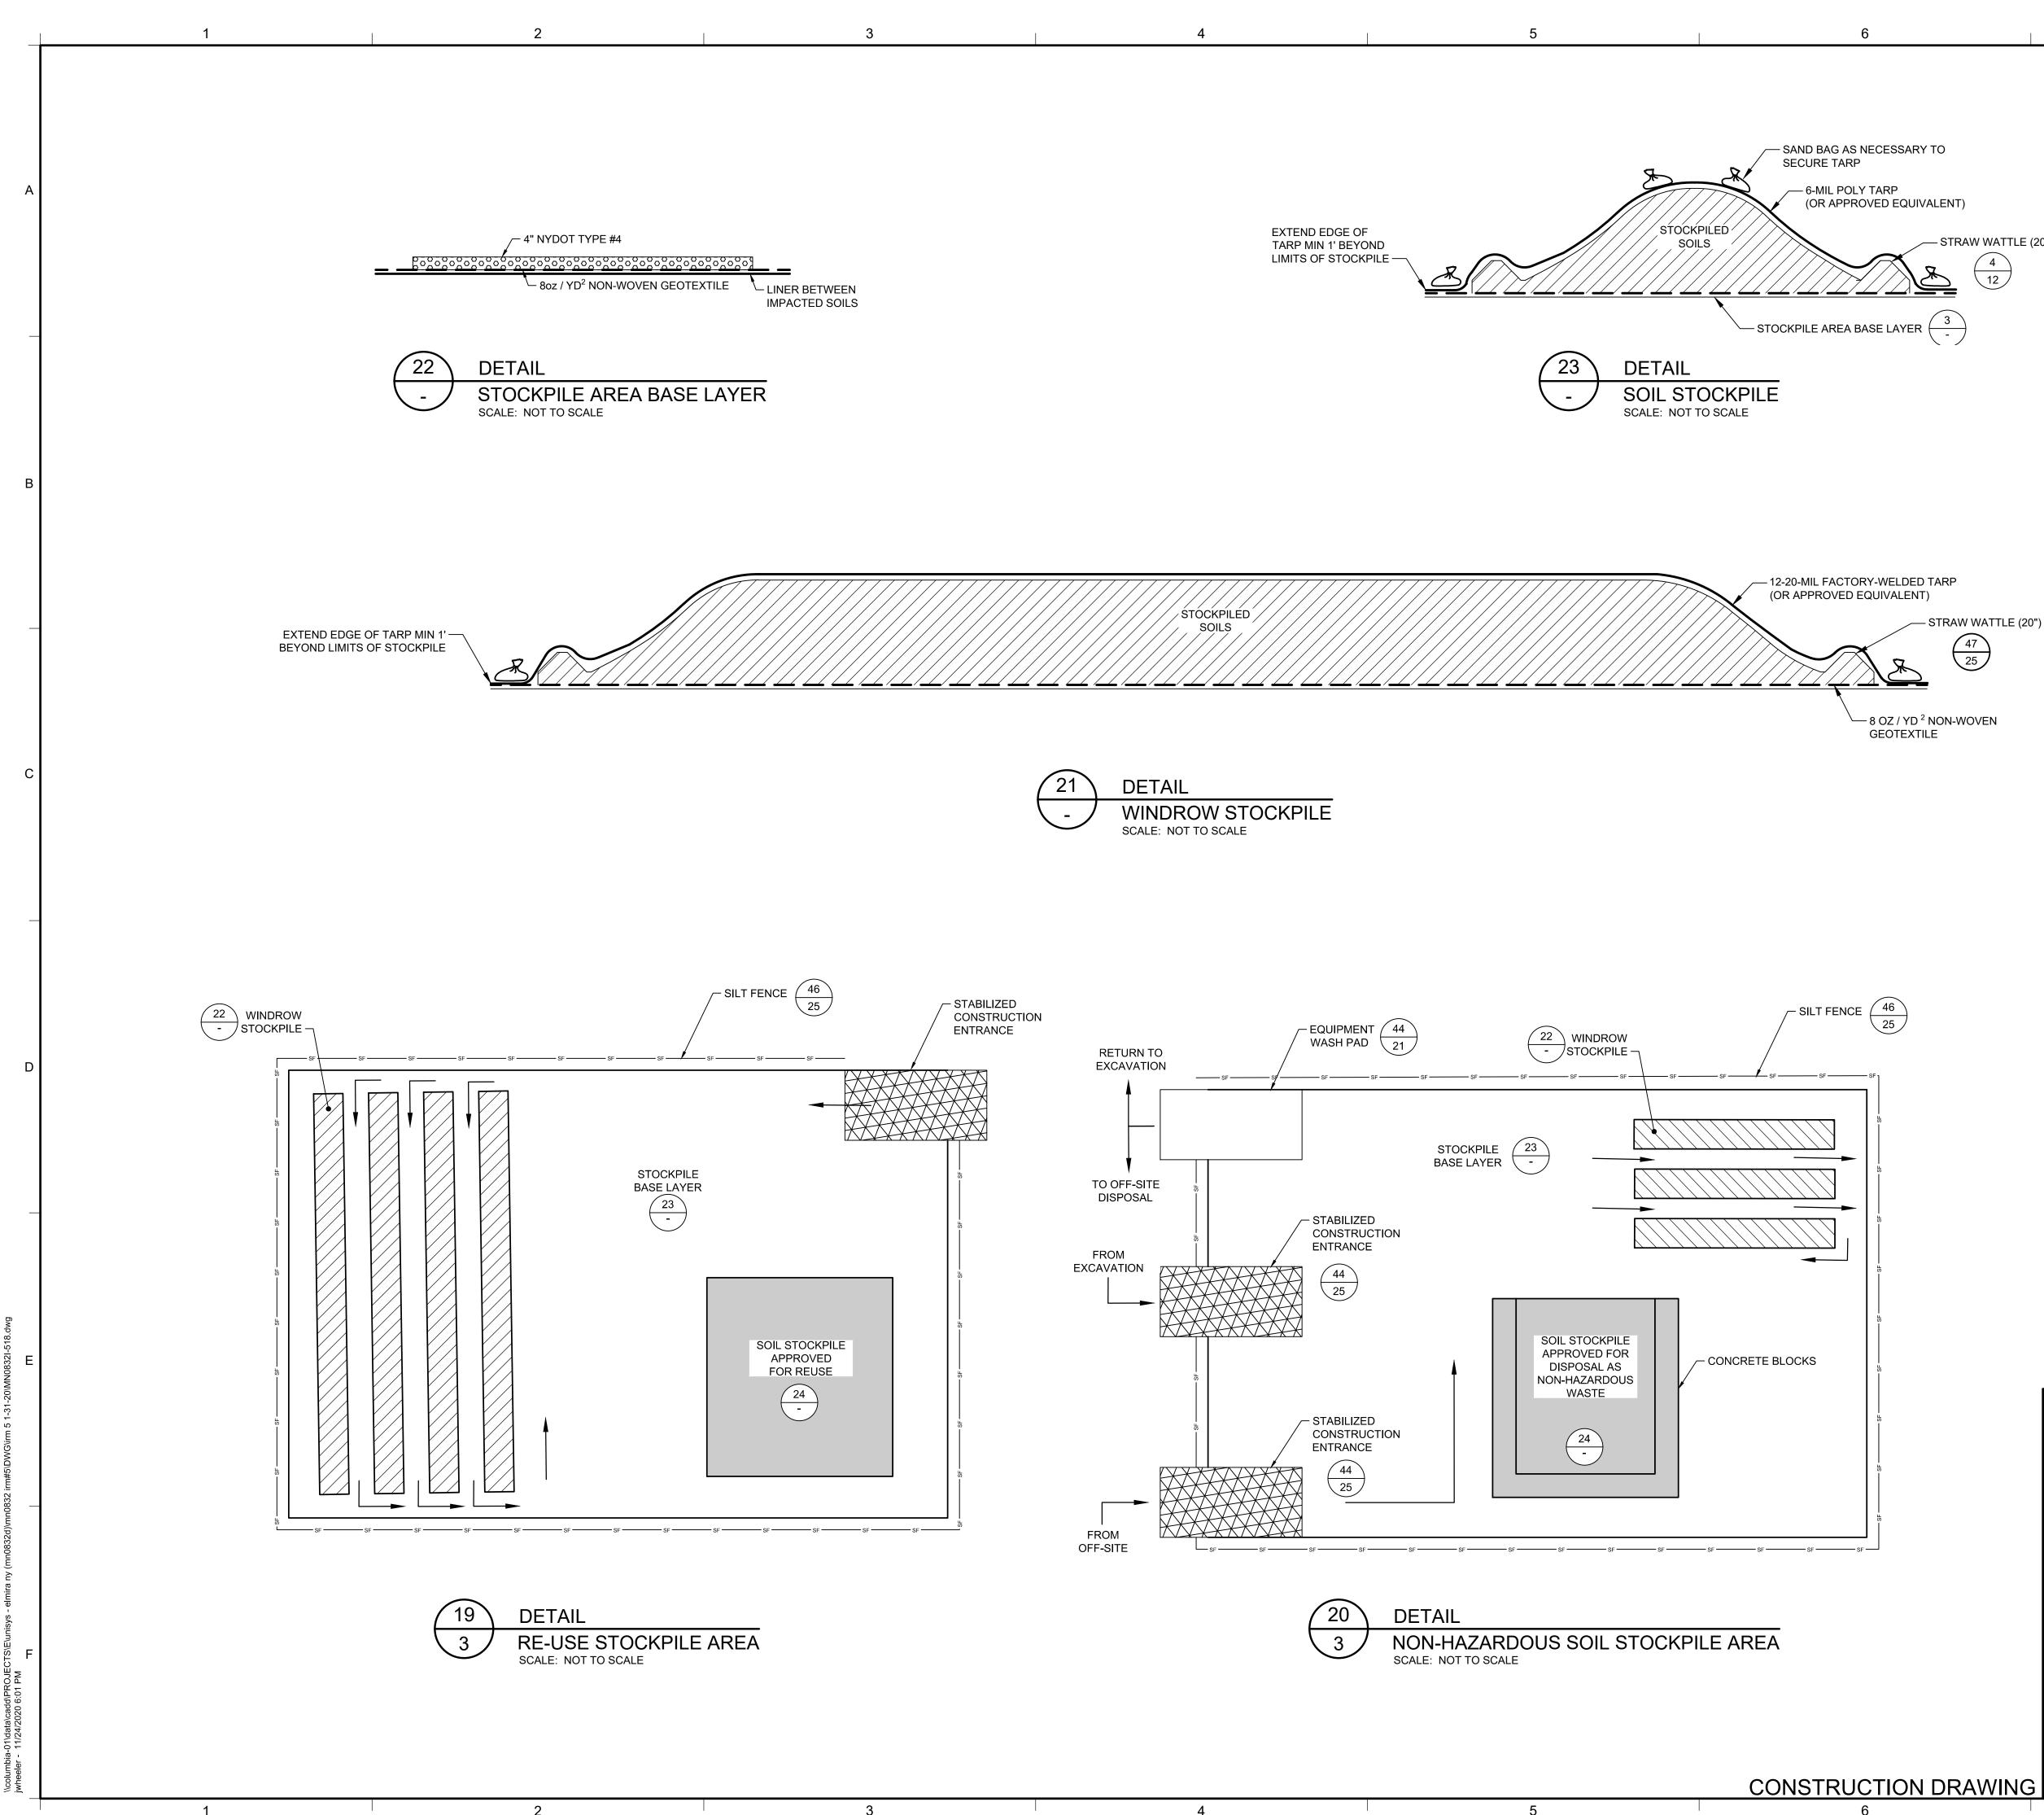

| 6 | 7 | 8 |
|---|---|---|
|   |   |   |

— STRAW WATTLE (20")

— STRAW WATTLE (20")

NOTES

1. NON-HAZARDOUS SOILS NOT APPROVED FOR OFF-SITE DISPOSAL SHALL BE STAGED IN WINDROW STOCKPILES FOR WASTE CHARACTERIZATION.

B

С

D

2. UPON REMOVAL OF STOCKPILE AREAS, EXISTING SURFACE SOILS UNDER STOCKPILE AREAS WHICH ARE NOT DESIGNATED FOR REMOVAL DURING FUTURE REMEDIAL ACTIONS SHALL BE SAMPLED AT FREQUENCY OF ONE SAMPLER PER 3600 FT2 TO DOCUMENT SOIL QUALITY.