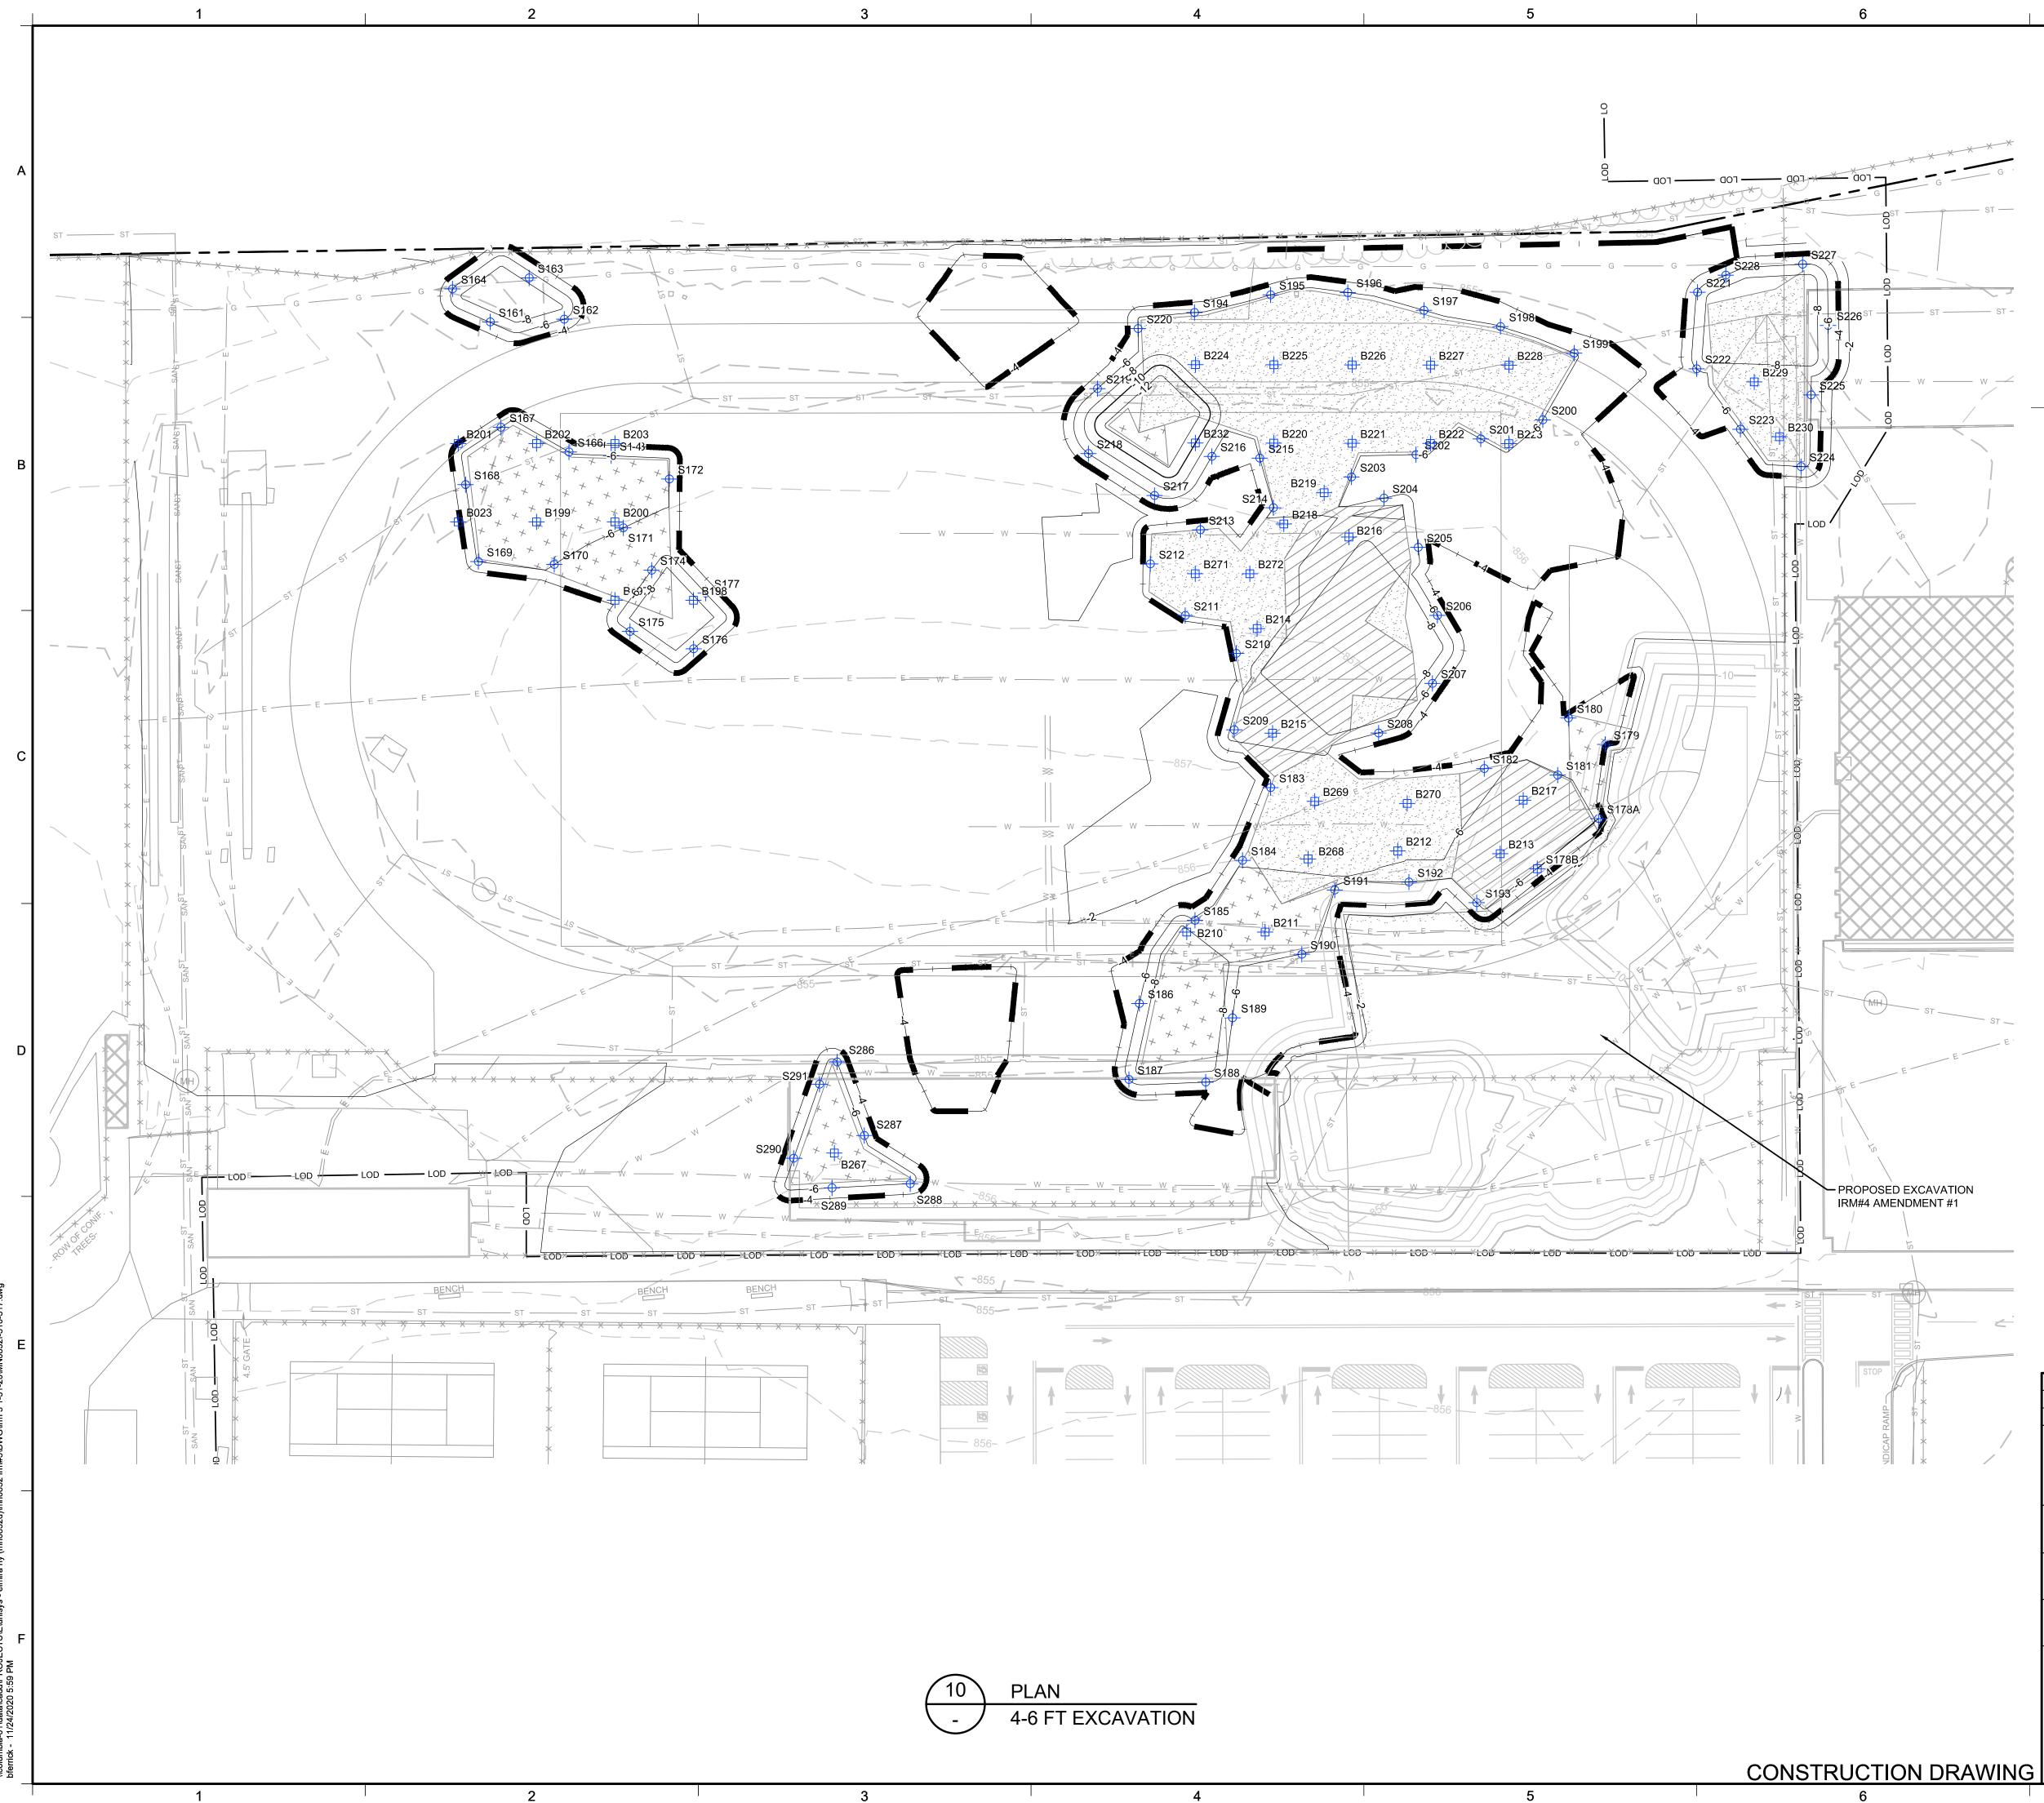

DETAIL IDENTIFICATION LEGEND

|   | LIST OF DRAWINGS                      |
|---|---------------------------------------|
| R | TITLE                                 |
|   | TITLE SHEET                           |
|   | OVERALL EXISTING CONDITIONS           |
|   | SITE WORK PLAN                        |
|   | GRADING PLAN                          |
|   | SUPPORT OF EXCAVATION PLAN            |
|   | DEMOLITION PLAN                       |
|   | UTILITES REMOVAL                      |
|   | STORM DRAIN MAINTENANCE               |
|   | FORMER INDUSTRIAL SEWER REMOVAL PLAN  |
|   | 0-2 FT EXCAVATION                     |
|   | 2-4 FT EXCAVATION                     |
|   | 4-6 FT EXCAVATION                     |
|   | 6-8 FT EXCAVATION                     |
|   | 8-10 FT EXCAVATION                    |
|   | 10-12 FT EXCAVATION                   |
|   | MATERIAL STAGING AREA PLAN (MSA) PLAN |
|   | TSCA ACCUMULATION AREA PLAN           |
|   | RCRA ACCUMULATION AREA PLAN           |
|   | DETAILS                               |
|   | EQUIPMENT WASH PAD                    |
|   | PROPOSED RESTORATION PLAN             |
|   | RESTORATION DETAILS                   |
|   | EROSION AND SEDIMENT CONTROL PLAN     |
|   | EROSION AND SEDIMENT CONTROL DETAILS  |
|   |                                       |