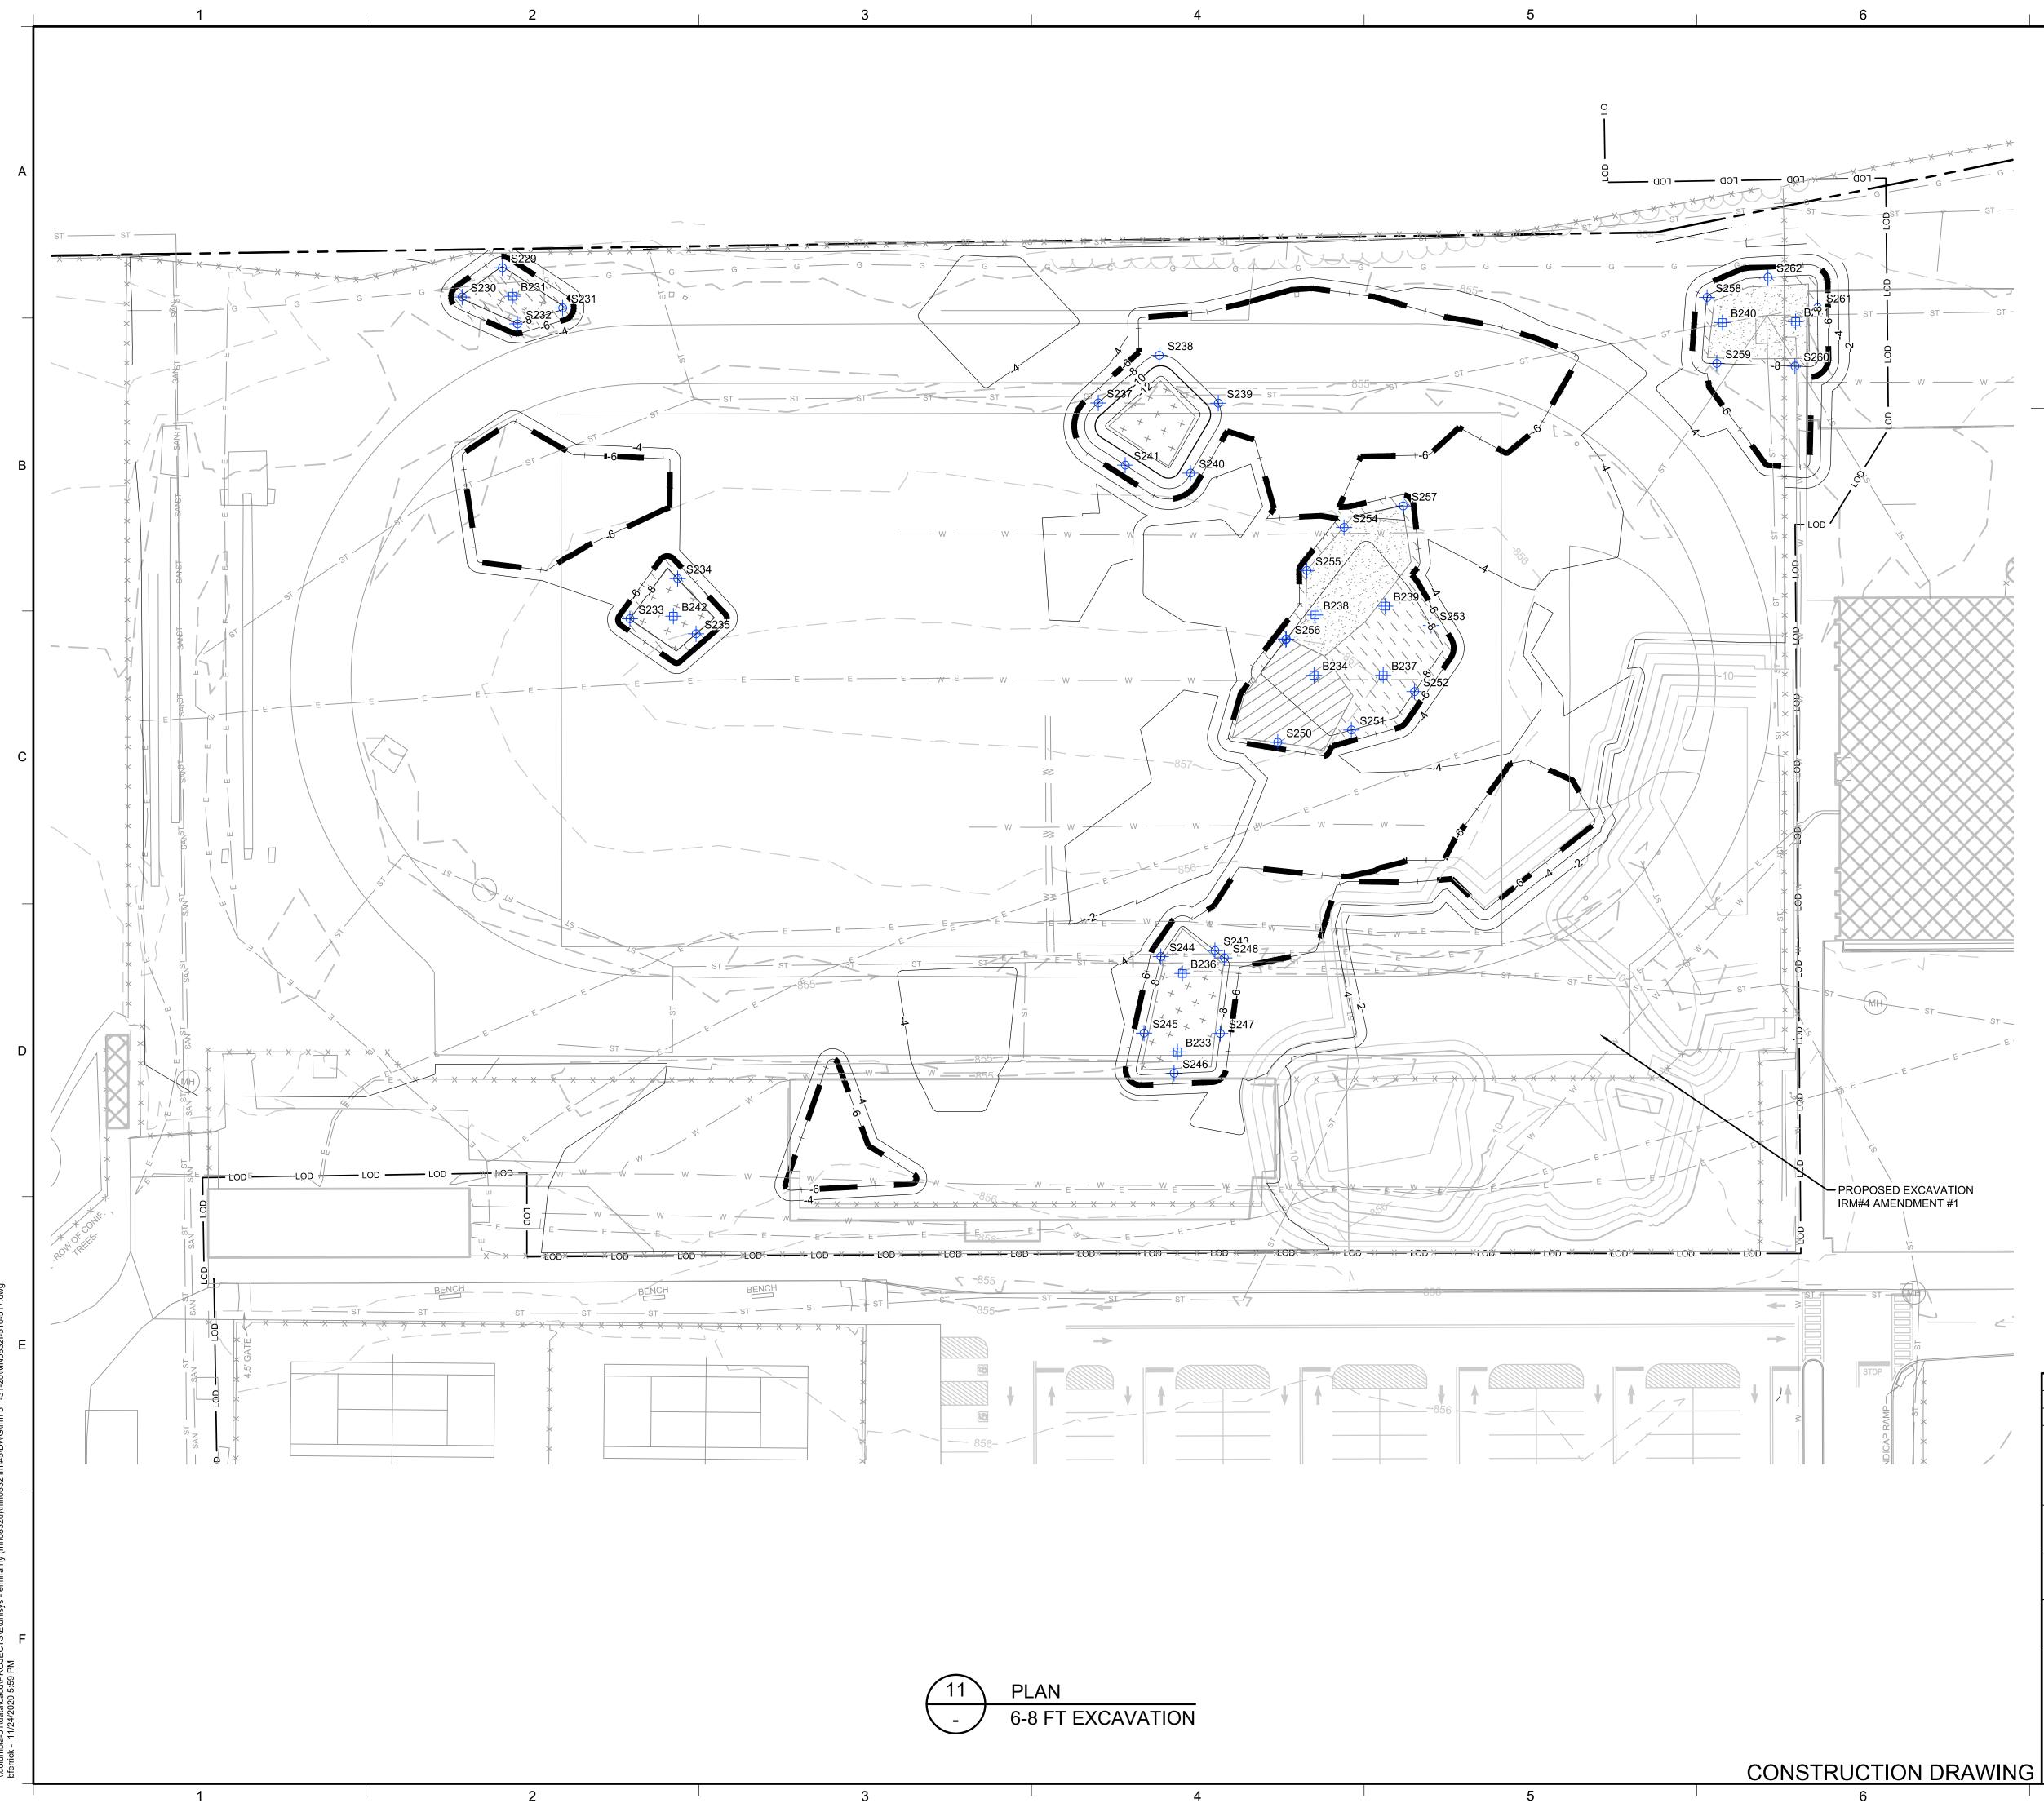

DETAIL IDENTIFICATION LEGEND

|   | LIST OF DRAWINGS                      |
|---|---------------------------------------|
| R | TITLE                                 |
|   | TITLE SHEET                           |
|   | OVERALL EXISTING CONDITIONS           |
|   | SITE WORK PLAN                        |
|   | GRADING PLAN                          |
|   | SUPPORT OF EXCAVATION PLAN            |
|   | DEMOLITION PLAN                       |
|   | UTILITES REMOVAL                      |
|   | STORM DRAIN MAINTENANCE               |
|   | FORMER INDUSTRIAL SEWER REMOVAL PLAN  |
|   | 0-2 FT EXCAVATION                     |
|   | 2-4 FT EXCAVATION                     |
|   | 4-6 FT EXCAVATION                     |
|   | 6-8 FT EXCAVATION                     |
|   | 8-10 FT EXCAVATION                    |
|   | 10-12 FT EXCAVATION                   |
|   | MATERIAL STAGING AREA PLAN (MSA) PLAN |
|   | TSCA ACCUMULATION AREA PLAN           |
|   | RCRA ACCUMULATION AREA PLAN           |
|   | DETAILS                               |
|   | EQUIPMENT WASH PAD                    |
|   | PROPOSED RESTORATION PLAN             |
|   | RESTORATION DETAILS                   |
|   | EROSION AND SEDIMENT CONTROL PLAN     |
|   | EROSION AND SEDIMENT CONTROL DETAILS  |
|   |                                       |