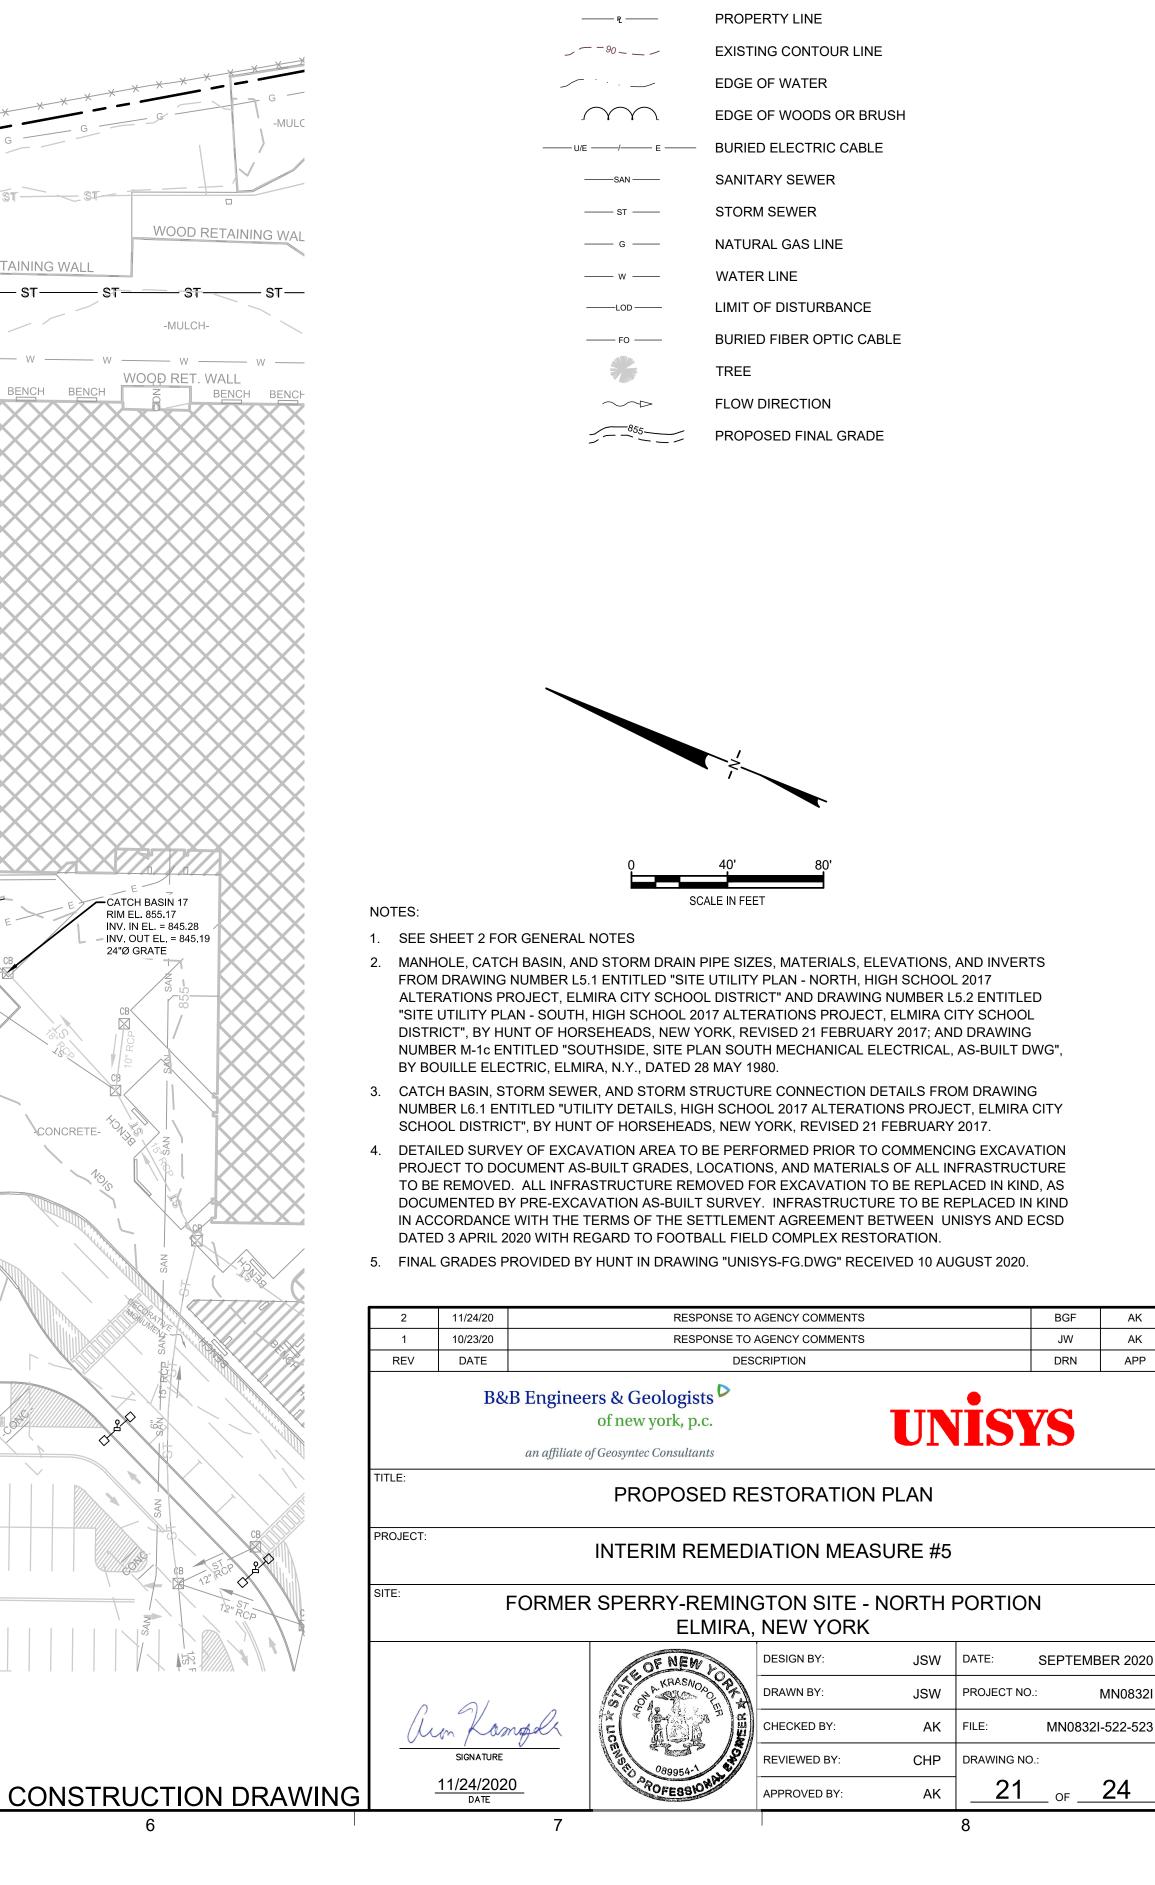

|                 | LEGEND                   |  |
|-----------------|--------------------------|--|
| 0               | MANHOLE                  |  |
| СВ              | CATCH BASIN              |  |
| MH              | MANHOLE                  |  |
| 12 <u>"CM</u> P | CULVERT PIPE             |  |
| -0              | CHAIN LINK FENCE         |  |
|                 | WOODEN FENCE             |  |
| የ               | PROPERTY LINE            |  |
| 90 /            | EXISTING CONTOUR LINE    |  |
|                 | EDGE OF WATER            |  |
|                 | EDGE OF WOODS OR BRUSH   |  |
| — U/E ——/—— E — | BURIED ELECTRIC CABLE    |  |
| SAN             | SANITARY SEWER           |  |
| ST              | STORM SEWER              |  |
| G               | NATURAL GAS LINE         |  |
| —— w ——         | WATER LINE               |  |
|                 | EXCAVATION LIMITS        |  |
| LOD             | LIMIT OF DISTURBANCE     |  |
| FO              | BURIED FIBER OPTIC CABLE |  |
|                 | TREE                     |  |
|                 |                          |  |
|                 |                          |  |