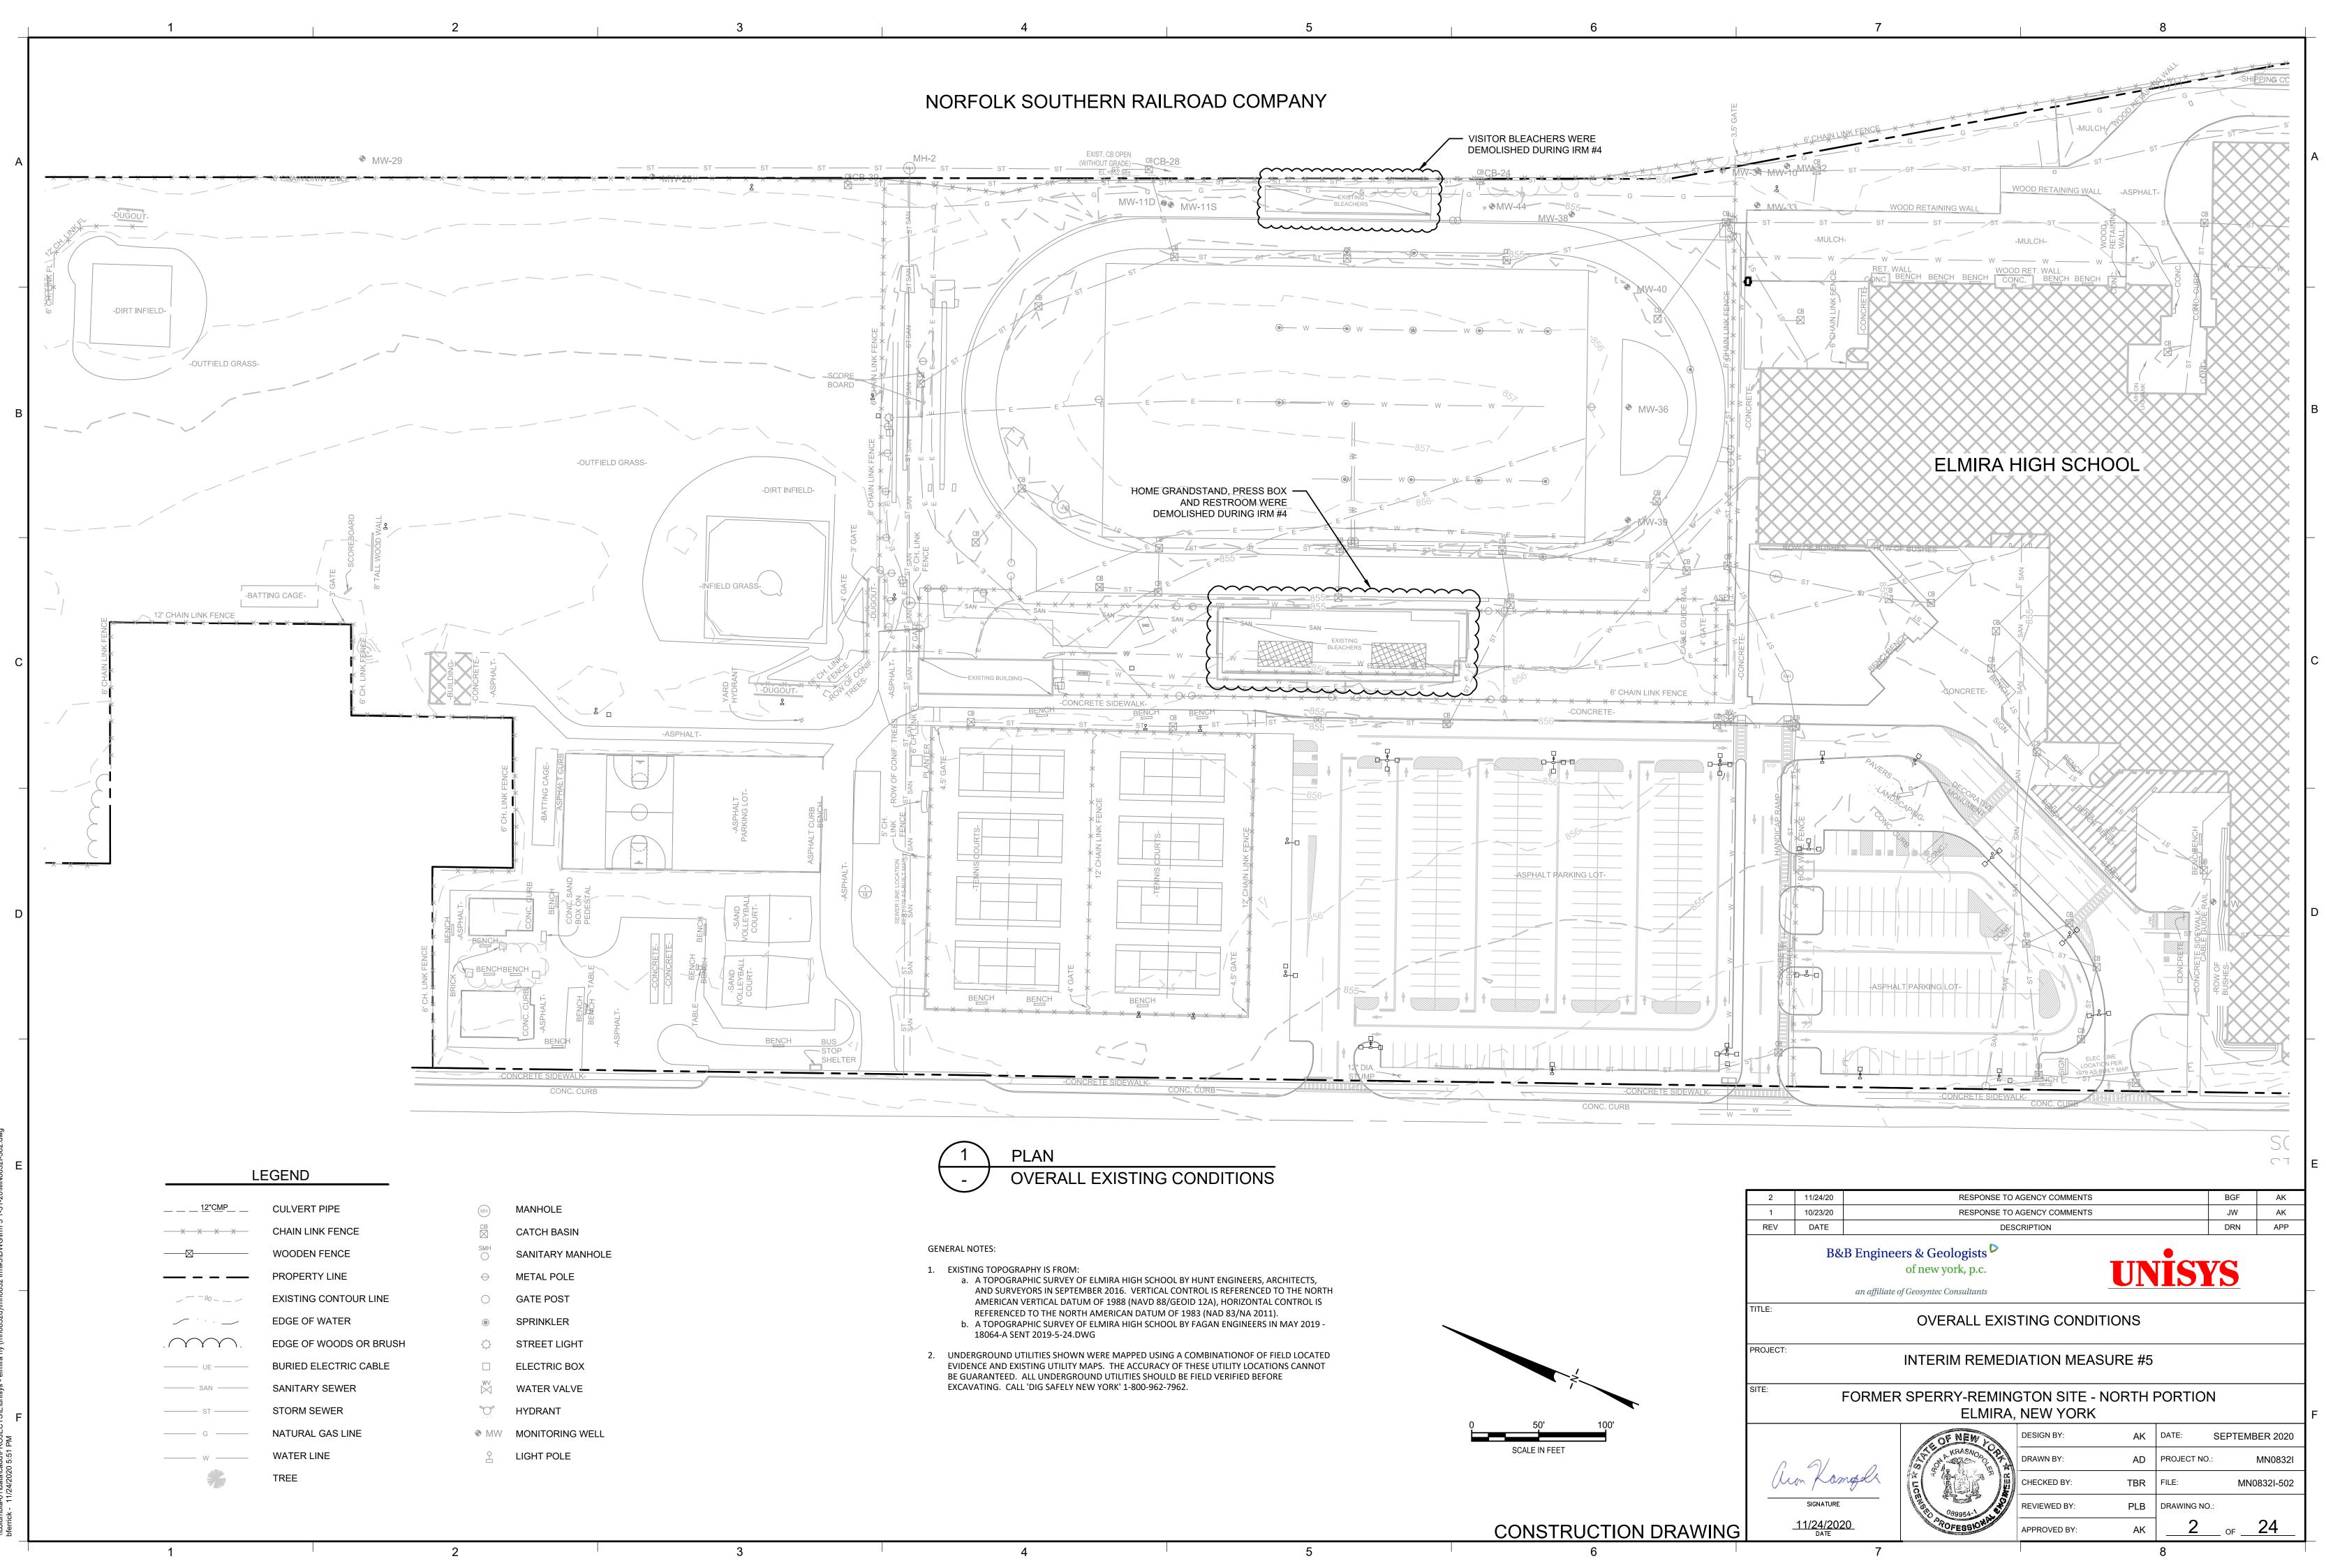

|                 | LEGEND                   |  |
|-----------------|--------------------------|--|
| 0               | MANHOLE                  |  |
| СВ              | CATCH BASIN              |  |
| MH              | MANHOLE                  |  |
| 12 <u>"CM</u> P | CULVERT PIPE             |  |
| -0              | CHAIN LINK FENCE         |  |
|                 | WOODEN FENCE             |  |
| የ               | PROPERTY LINE            |  |
| 90 /            | EXISTING CONTOUR LINE    |  |
|                 | EDGE OF WATER            |  |
|                 | EDGE OF WOODS OR BRUSH   |  |
| — U/E ——/—— E — | BURIED ELECTRIC CABLE    |  |
| SAN             | SANITARY SEWER           |  |
| ST              | STORM SEWER              |  |
| G               | NATURAL GAS LINE         |  |
| —— w ——         | WATER LINE               |  |
|                 | EXCAVATION LIMITS        |  |
| LOD             | LIMIT OF DISTURBANCE     |  |
| FO              | BURIED FIBER OPTIC CABLE |  |
|                 | TREE                     |  |
|                 |                          |  |
|                 |                          |  |