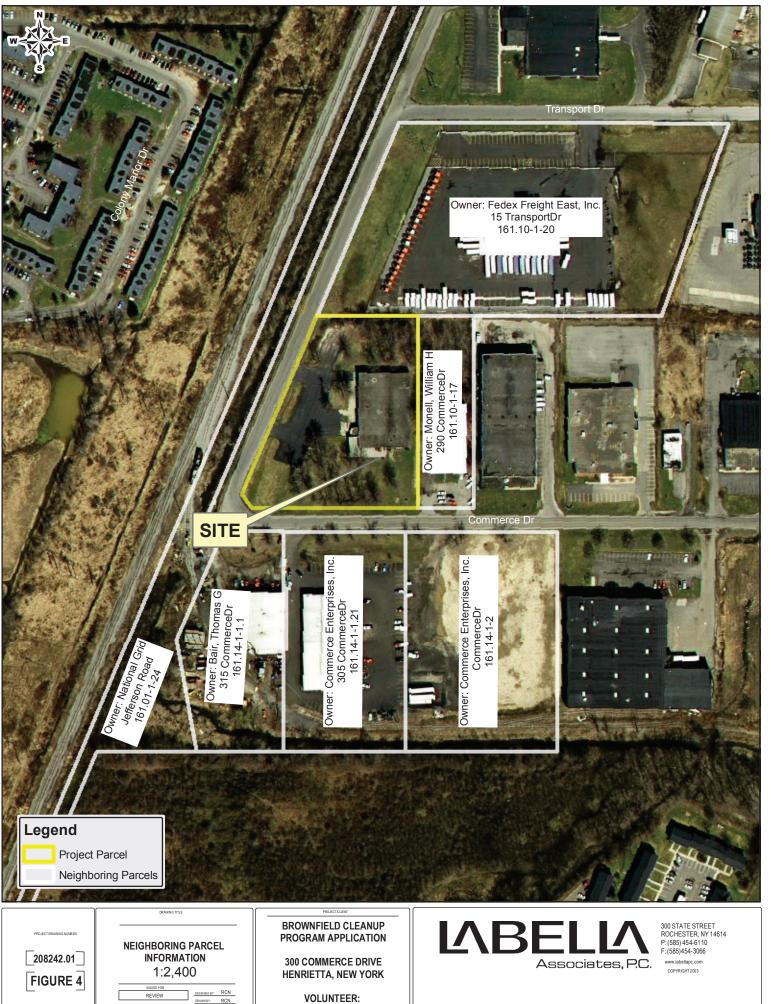

| Steation UL Information Summary Sheet                                                                                                                                                                                                                                                                                                                                                                                                                                                                                                                                                                                                                                                    | 201 and Sant Sector 1                                                                        | an a | and a subsection           |                      |                                  |
|------------------------------------------------------------------------------------------------------------------------------------------------------------------------------------------------------------------------------------------------------------------------------------------------------------------------------------------------------------------------------------------------------------------------------------------------------------------------------------------------------------------------------------------------------------------------------------------------------------------------------------------------------------------------------------------|----------------------------------------------------------------------------------------------|------------------------------------------|----------------------------|----------------------|----------------------------------|
|                                                                                                                                                                                                                                                                                                                                                                                                                                                                                                                                                                                                                                                                                          | N Rochester                                                                                  |                                          | 710 (                      | CODE 1               | 4623                             |
|                                                                                                                                                                                                                                                                                                                                                                                                                                                                                                                                                                                                                                                                                          | N Rochester                                                                                  |                                          | ZIP C                      | CODE 1               |                                  |
| MUNICIPALITY(IF MORE THAN ONE, LIST ALL): Town of Henrietta                                                                                                                                                                                                                                                                                                                                                                                                                                                                                                                                                                                                                              |                                                                                              |                                          |                            |                      |                                  |
| COUNTY Monroe SITE SIZE                                                                                                                                                                                                                                                                                                                                                                                                                                                                                                                                                                                                                                                                  | (ACRES) 2.7                                                                                  |                                          |                            |                      |                                  |
| LATITUDE (degrees/minutes/seconds) 43 ° 04 ° 53.17 "                                                                                                                                                                                                                                                                                                                                                                                                                                                                                                                                                                                                                                     | LONGITUD                                                                                     | E (degrees/mi                            | nutes/seconds              | s) 77                | • 39 · 16.5 "                    |
| HORIZONTAL COLLECTION METHOD: SURVEY GPS MAP                                                                                                                                                                                                                                                                                                                                                                                                                                                                                                                                                                                                                                             | HORIZONTA                                                                                    | L REFERENC                               | E DATUM:                   | NAD                  | 1983                             |
| FOR EACH PARCEL, FILL OUT THE FOLLOWING TAX MAP INFORMATION Parcel Address                                                                                                                                                                                                                                                                                                                                                                                                                                                                                                                                                                                                               |                                                                                              |                                          | additional ir<br>Block No. | formation<br>Lot No. | )<br>Acreage                     |
| 300 Commerce Drive                                                                                                                                                                                                                                                                                                                                                                                                                                                                                                                                                                                                                                                                       | 1610100001018                                                                                | 161.010                                  | 0001                       | 018                  | 2.7                              |
|                                                                                                                                                                                                                                                                                                                                                                                                                                                                                                                                                                                                                                                                                          |                                                                                              |                                          |                            |                      |                                  |
|                                                                                                                                                                                                                                                                                                                                                                                                                                                                                                                                                                                                                                                                                          |                                                                                              |                                          |                            |                      |                                  |
| <ol> <li>Do the property boundaries correspond to tax map metes and bounds for property and property and bounds description of the property. Is the required property map attached to the application? (application)</li> <li>Is the property part of a designated En-zone pursuant to Tax Law For more information go to: http://www.nylovesbiz.com/BrownField If yes, identify area (name)</li> <li>50% 100% of the site is in the En-zone (check one)</li> <li>PROPERTY DESCRIPTION NARRATIVE: 2.7 Acres located in the Tak known as 300 Commerce Drive, Rochester, NY 14623 are known as 300 Commerce Drive, Rochester, NY 14623 are been been been been been been been be</li></ol> | berty.<br>ation will not be<br>§ 21(b)(6)?<br>eld_Redevelopr<br>Fown of Henr<br>nd Tax Map N | nent/default                             | asp.                       |                      | ✓Yes □No<br>✓Yes □No<br>□Yes ✓No |
|                                                                                                                                                                                                                                                                                                                                                                                                                                                                                                                                                                                                                                                                                          | <u>escription</u><br>Various utiliti                                                         | ies. See a                               | attached                   | "easem               | nent" deed.                      |
| List of Permits issued by the NYSDEC or USEPA Relating to the Pro<br>Type Issuing Agency I                                                                                                                                                                                                                                                                                                                                                                                                                                                                                                                                                                                               | oposed Site (ty<br>Description                                                               | pe here or                               | attach info                | rmation)             |                                  |