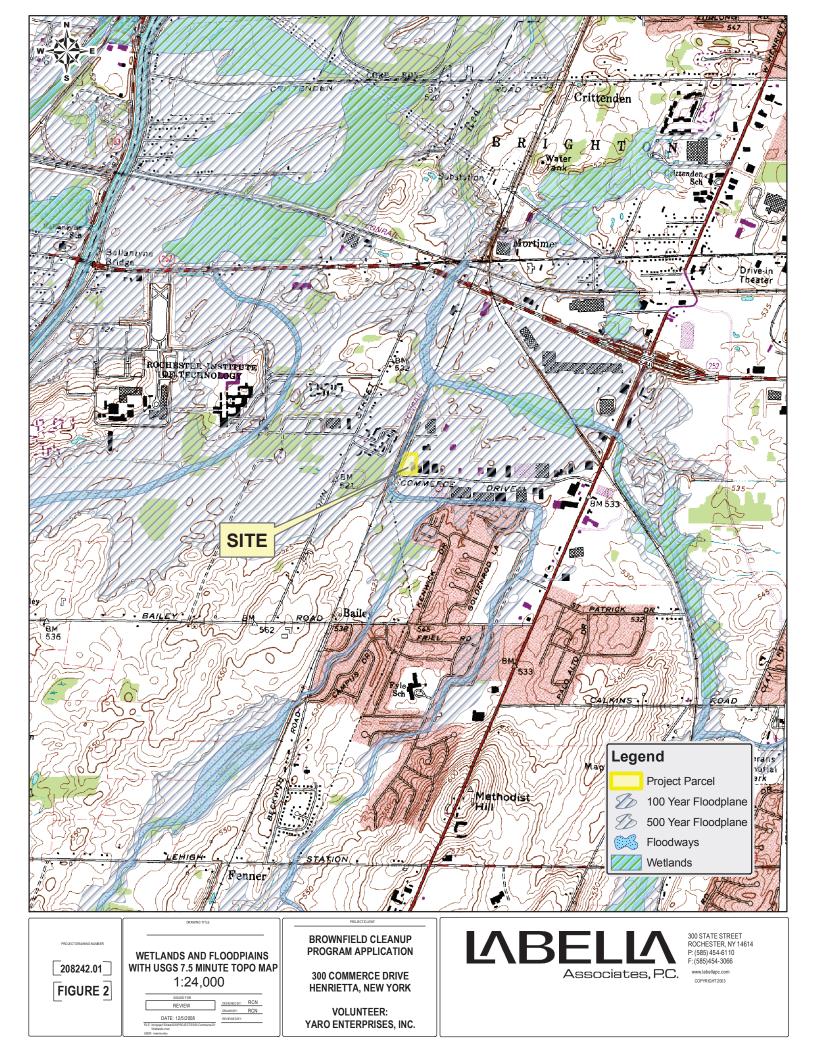

| Steation UL Information Summary Sheet                                                                                                                                                                                                                                                                                                                                                                                                                                                                                                                                                                                                                                                    | 201 and Sant Sector 1                                                                        | an a | and a subsection           |                      |                                  |
|------------------------------------------------------------------------------------------------------------------------------------------------------------------------------------------------------------------------------------------------------------------------------------------------------------------------------------------------------------------------------------------------------------------------------------------------------------------------------------------------------------------------------------------------------------------------------------------------------------------------------------------------------------------------------------------|----------------------------------------------------------------------------------------------|------------------------------------------|----------------------------|----------------------|----------------------------------|
|                                                                                                                                                                                                                                                                                                                                                                                                                                                                                                                                                                                                                                                                                          | N Rochester                                                                                  |                                          | 710 (                      | CODE 1               | 4623                             |
|                                                                                                                                                                                                                                                                                                                                                                                                                                                                                                                                                                                                                                                                                          | N Rochester                                                                                  |                                          | ZIP C                      | CODE 1               |                                  |
| MUNICIPALITY(IF MORE THAN ONE, LIST ALL): Town of Henrietta                                                                                                                                                                                                                                                                                                                                                                                                                                                                                                                                                                                                                              |                                                                                              |                                          |                            |                      |                                  |
| COUNTY Monroe SITE SIZE                                                                                                                                                                                                                                                                                                                                                                                                                                                                                                                                                                                                                                                                  | (ACRES) 2.7                                                                                  |                                          |                            |                      |                                  |
| LATITUDE (degrees/minutes/seconds) 43 ° 04 ° 53.17 "                                                                                                                                                                                                                                                                                                                                                                                                                                                                                                                                                                                                                                     | LONGITUD                                                                                     | E (degrees/mi                            | nutes/seconds              | s) 77                | • 39 · 16.5 "                    |
| HORIZONTAL COLLECTION METHOD: SURVEY GPS MAP                                                                                                                                                                                                                                                                                                                                                                                                                                                                                                                                                                                                                                             | HORIZONTA                                                                                    | L REFERENC                               | E DATUM:                   | NAD                  | 1983                             |
| FOR EACH PARCEL, FILL OUT THE FOLLOWING TAX MAP INFORMATION Parcel Address                                                                                                                                                                                                                                                                                                                                                                                                                                                                                                                                                                                                               |                                                                                              |                                          | additional ir<br>Block No. | formation<br>Lot No. | )<br>Acreage                     |
| 300 Commerce Drive                                                                                                                                                                                                                                                                                                                                                                                                                                                                                                                                                                                                                                                                       | 1610100001018                                                                                | 161.010                                  | 0001                       | 018                  | 2.7                              |
|                                                                                                                                                                                                                                                                                                                                                                                                                                                                                                                                                                                                                                                                                          |                                                                                              |                                          |                            |                      |                                  |
|                                                                                                                                                                                                                                                                                                                                                                                                                                                                                                                                                                                                                                                                                          |                                                                                              |                                          |                            |                      |                                  |
| <ol> <li>Do the property boundaries correspond to tax map metes and bounds for property and property and bounds description of the property. Is the required property map attached to the application? (application)</li> <li>Is the property part of a designated En-zone pursuant to Tax Law For more information go to: http://www.nylovesbiz.com/BrownField If yes, identify area (name)</li> <li>50% 100% of the site is in the En-zone (check one)</li> <li>PROPERTY DESCRIPTION NARRATIVE: 2.7 Acres located in the Tak known as 300 Commerce Drive, Rochester, NY 14623 are known as 300 Commerce Drive, Rochester, NY 14623 are been been been been been been been be</li></ol> | berty.<br>ation will not be<br>§ 21(b)(6)?<br>eld_Redevelopr<br>Fown of Henr<br>nd Tax Map N | nent/default                             | asp.                       |                      | ✓Yes □No<br>✓Yes □No<br>□Yes ✓No |
|                                                                                                                                                                                                                                                                                                                                                                                                                                                                                                                                                                                                                                                                                          | <u>escription</u><br>Various utiliti                                                         | ies. See a                               | attached                   | "easem               | nent" deed.                      |
| List of Permits issued by the NYSDEC or USEPA Relating to the Pro<br>Type Issuing Agency I                                                                                                                                                                                                                                                                                                                                                                                                                                                                                                                                                                                               | oposed Site (ty<br>Description                                                               | pe here or                               | attach info                | rmation)             |                                  |