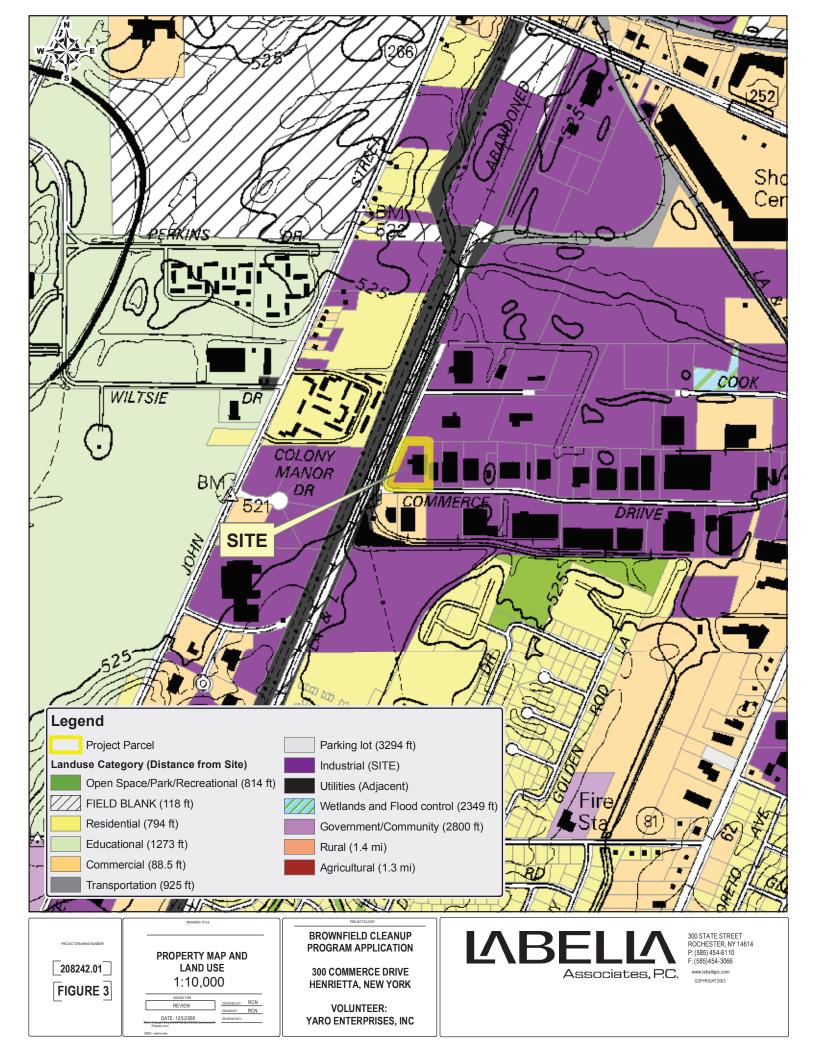

| Steation UL Information Summary Sheet                                                                                                                                                                                                                                                                                                                                                                                                                                                                                                                                                                                                                                                    | 201 and Sant Sector 1                                                                        | an a | and a subsection           |                      |                                  |
|------------------------------------------------------------------------------------------------------------------------------------------------------------------------------------------------------------------------------------------------------------------------------------------------------------------------------------------------------------------------------------------------------------------------------------------------------------------------------------------------------------------------------------------------------------------------------------------------------------------------------------------------------------------------------------------|----------------------------------------------------------------------------------------------|------------------------------------------|----------------------------|----------------------|----------------------------------|
|                                                                                                                                                                                                                                                                                                                                                                                                                                                                                                                                                                                                                                                                                          | N Rochester                                                                                  |                                          | 710 (                      | CODE 1               | 4623                             |
|                                                                                                                                                                                                                                                                                                                                                                                                                                                                                                                                                                                                                                                                                          | N Rochester                                                                                  |                                          | ZIP C                      | CODE 1               |                                  |
| MUNICIPALITY(IF MORE THAN ONE, LIST ALL): Town of Henrietta                                                                                                                                                                                                                                                                                                                                                                                                                                                                                                                                                                                                                              |                                                                                              |                                          |                            |                      |                                  |
| COUNTY Monroe SITE SIZE                                                                                                                                                                                                                                                                                                                                                                                                                                                                                                                                                                                                                                                                  | (ACRES) 2.7                                                                                  |                                          |                            |                      |                                  |
| LATITUDE (degrees/minutes/seconds) 43 ° 04 ° 53.17 "                                                                                                                                                                                                                                                                                                                                                                                                                                                                                                                                                                                                                                     | LONGITUD                                                                                     | E (degrees/mi                            | nutes/seconds              | s) 77                | • 39 · 16.5 "                    |
| HORIZONTAL COLLECTION METHOD: SURVEY GPS MAP                                                                                                                                                                                                                                                                                                                                                                                                                                                                                                                                                                                                                                             | HORIZONTA                                                                                    | L REFERENC                               | E DATUM:                   | NAD                  | 1983                             |
| FOR EACH PARCEL, FILL OUT THE FOLLOWING TAX MAP INFORMATION Parcel Address                                                                                                                                                                                                                                                                                                                                                                                                                                                                                                                                                                                                               |                                                                                              |                                          | additional ir<br>Block No. | formation<br>Lot No. | )<br>Acreage                     |
| 300 Commerce Drive                                                                                                                                                                                                                                                                                                                                                                                                                                                                                                                                                                                                                                                                       | 1610100001018                                                                                | 161.010                                  | 0001                       | 018                  | 2.7                              |
|                                                                                                                                                                                                                                                                                                                                                                                                                                                                                                                                                                                                                                                                                          |                                                                                              |                                          |                            |                      |                                  |
|                                                                                                                                                                                                                                                                                                                                                                                                                                                                                                                                                                                                                                                                                          |                                                                                              |                                          |                            |                      |                                  |
| <ol> <li>Do the property boundaries correspond to tax map metes and bounds for property and property and bounds description of the property. Is the required property map attached to the application? (application)</li> <li>Is the property part of a designated En-zone pursuant to Tax Law For more information go to: http://www.nylovesbiz.com/BrownField If yes, identify area (name)</li> <li>50% 100% of the site is in the En-zone (check one)</li> <li>PROPERTY DESCRIPTION NARRATIVE: 2.7 Acres located in the Tak known as 300 Commerce Drive, Rochester, NY 14623 are known as 300 Commerce Drive, Rochester, NY 14623 are been been been been been been been be</li></ol> | berty.<br>ation will not be<br>§ 21(b)(6)?<br>eld_Redevelopr<br>Fown of Henr<br>nd Tax Map N | nent/default                             | asp.                       |                      | ✓Yes □No<br>✓Yes □No<br>□Yes ✓No |
|                                                                                                                                                                                                                                                                                                                                                                                                                                                                                                                                                                                                                                                                                          | <u>escription</u><br>Various utiliti                                                         | ies. See a                               | attached                   | "easem               | nent" deed.                      |
| List of Permits issued by the NYSDEC or USEPA Relating to the Pro<br>Type Issuing Agency I                                                                                                                                                                                                                                                                                                                                                                                                                                                                                                                                                                                               | oposed Site (ty<br>Description                                                               | pe here or                               | attach info                | rmation)             |                                  |