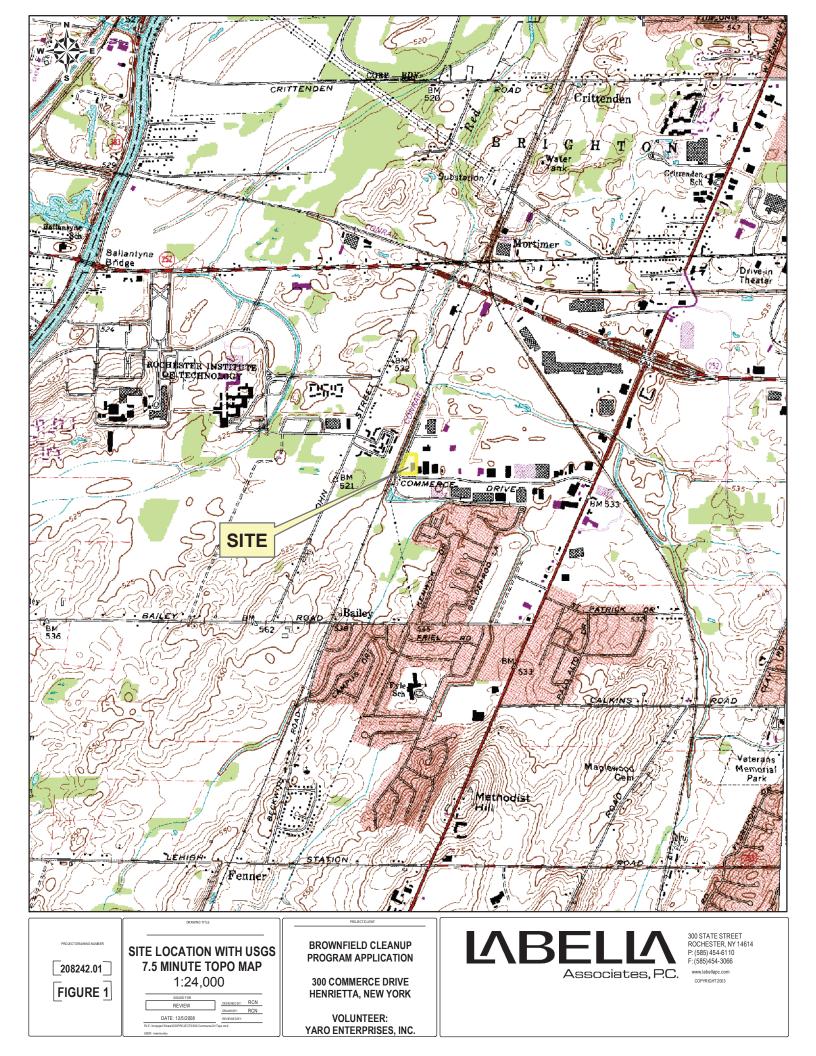

| Steation UL Information Summary Sheet                                                                                                                                                                                                                                                                                                                                                                                                                                                                                                                                                                                                                                                    | 201 and Sant Sector 1                                                                        | an a | and a subsection           |                      |                                  |
|------------------------------------------------------------------------------------------------------------------------------------------------------------------------------------------------------------------------------------------------------------------------------------------------------------------------------------------------------------------------------------------------------------------------------------------------------------------------------------------------------------------------------------------------------------------------------------------------------------------------------------------------------------------------------------------|----------------------------------------------------------------------------------------------|------------------------------------------|----------------------------|----------------------|----------------------------------|
|                                                                                                                                                                                                                                                                                                                                                                                                                                                                                                                                                                                                                                                                                          | N Rochester                                                                                  |                                          | 710 (                      | CODE 1               | 4623                             |
|                                                                                                                                                                                                                                                                                                                                                                                                                                                                                                                                                                                                                                                                                          | N Rochester                                                                                  |                                          | ZIP C                      | CODE 1               |                                  |
| MUNICIPALITY(IF MORE THAN ONE, LIST ALL): Town of Henrietta                                                                                                                                                                                                                                                                                                                                                                                                                                                                                                                                                                                                                              |                                                                                              |                                          |                            |                      |                                  |
| COUNTY Monroe SITE SIZE                                                                                                                                                                                                                                                                                                                                                                                                                                                                                                                                                                                                                                                                  | (ACRES) 2.7                                                                                  |                                          |                            |                      |                                  |
| LATITUDE (degrees/minutes/seconds) 43 ° 04 ° 53.17 "                                                                                                                                                                                                                                                                                                                                                                                                                                                                                                                                                                                                                                     | LONGITUD                                                                                     | E (degrees/mi                            | nutes/seconds              | s) 77                | • 39 · 16.5 "                    |
| HORIZONTAL COLLECTION METHOD: SURVEY GPS MAP                                                                                                                                                                                                                                                                                                                                                                                                                                                                                                                                                                                                                                             | HORIZONTA                                                                                    | L REFERENC                               | E DATUM:                   | NAD                  | 1983                             |
| FOR EACH PARCEL, FILL OUT THE FOLLOWING TAX MAP INFORMATION Parcel Address                                                                                                                                                                                                                                                                                                                                                                                                                                                                                                                                                                                                               |                                                                                              |                                          | additional ir<br>Block No. | formation<br>Lot No. | )<br>Acreage                     |
| 300 Commerce Drive                                                                                                                                                                                                                                                                                                                                                                                                                                                                                                                                                                                                                                                                       | 1610100001018                                                                                | 161.010                                  | 0001                       | 018                  | 2.7                              |
|                                                                                                                                                                                                                                                                                                                                                                                                                                                                                                                                                                                                                                                                                          |                                                                                              |                                          |                            |                      |                                  |
|                                                                                                                                                                                                                                                                                                                                                                                                                                                                                                                                                                                                                                                                                          |                                                                                              |                                          |                            |                      |                                  |
| <ol> <li>Do the property boundaries correspond to tax map metes and bounds for property and property and bounds description of the property. Is the required property map attached to the application? (application)</li> <li>Is the property part of a designated En-zone pursuant to Tax Law For more information go to: http://www.nylovesbiz.com/BrownField If yes, identify area (name)</li> <li>50% 100% of the site is in the En-zone (check one)</li> <li>PROPERTY DESCRIPTION NARRATIVE: 2.7 Acres located in the Tak known as 300 Commerce Drive, Rochester, NY 14623 are known as 300 Commerce Drive, Rochester, NY 14623 are been been been been been been been be</li></ol> | berty.<br>ation will not be<br>§ 21(b)(6)?<br>eld_Redevelopr<br>Fown of Henr<br>nd Tax Map N | nent/default                             | asp.                       |                      | ✓Yes □No<br>✓Yes □No<br>□Yes ✓No |
|                                                                                                                                                                                                                                                                                                                                                                                                                                                                                                                                                                                                                                                                                          | <u>escription</u><br>Various utiliti                                                         | ies. See a                               | attached                   | "easem               | nent" deed.                      |
| List of Permits issued by the NYSDEC or USEPA Relating to the Pro<br>Type Issuing Agency I                                                                                                                                                                                                                                                                                                                                                                                                                                                                                                                                                                                               | oposed Site (ty<br>Description                                                               | pe here or                               | attach info                | rmation)             |                                  |