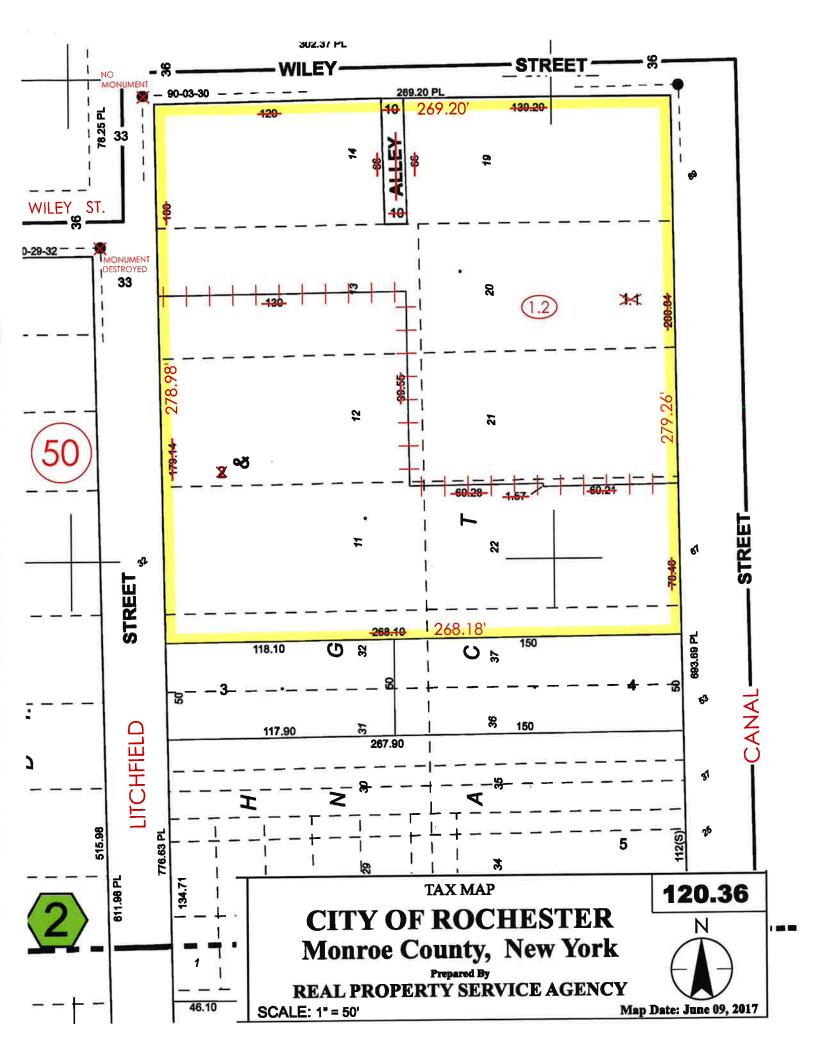

#### PART I. BROWNFIELD CLEANUP AGREEMENT AMENDMENT APPLICATION

| 1. Check the appropriate box(es) below based on the nature of the amendment modification requested:                                                                                                                                                                                                                                                                                                                                                                                                                                                                                                                                                                                     |
|-----------------------------------------------------------------------------------------------------------------------------------------------------------------------------------------------------------------------------------------------------------------------------------------------------------------------------------------------------------------------------------------------------------------------------------------------------------------------------------------------------------------------------------------------------------------------------------------------------------------------------------------------------------------------------------------|
| Amendment to modify the existing BCA: [check one or more boxes below]                                                                                                                                                                                                                                                                                                                                                                                                                                                                                                                                                                                                                   |
| <ul> <li>Add applicant(s)</li> <li>Substitute applicant(s)</li> <li>Remove applicant(s)</li> <li>Change in Name of applicant(s)</li> </ul>                                                                                                                                                                                                                                                                                                                                                                                                                                                                                                                                              |
| Amendment to reflect a transfer of title to all or part of the brownfield site                                                                                                                                                                                                                                                                                                                                                                                                                                                                                                                                                                                                          |
| <ul><li>1a. A copy of the recorded deed must be provided. Is this attached? ☐ Yes ☐ No</li><li>1b. ☐ Change in ownership ☐ Additional owner (such as a beneficial owner)</li></ul>                                                                                                                                                                                                                                                                                                                                                                                                                                                                                                      |
| If yes, pursuant to 6 NYCRR Part 375-1.11(d), a Change of Use form should have been previously submitted. If not, please submit this form with this Amendment. See http://www.dec.ny.gov/chemical/76250.html                                                                                                                                                                                                                                                                                                                                                                                                                                                                            |
| Amendment to modify description of the property(ies) listed in the existing Brownfield Cleanup Agreement [Complete Sections I and V below and Part II]                                                                                                                                                                                                                                                                                                                                                                                                                                                                                                                                  |
| Amendment to Expand or Reduce property boundaries of the property(ies) listed in the existing Brownfield Cleanup Agreement [Complete Section I and V below and Part II]                                                                                                                                                                                                                                                                                                                                                                                                                                                                                                                 |
| Sites in Bronx, Kings, New York, Queens, or Richmond counties ONLY: Amendment to request determination that the site is eligible for the tangible property credit component of the brownfield redevelopment tax credit. Please answer questions on the supplement at the end of the form.                                                                                                                                                                                                                                                                                                                                                                                               |
| Other (explain in detail below)                                                                                                                                                                                                                                                                                                                                                                                                                                                                                                                                                                                                                                                         |
| 2. Required: Please provide a brief narrative on the nature of the amendment:                                                                                                                                                                                                                                                                                                                                                                                                                                                                                                                                                                                                           |
| The original BCP Site consisted of Tax Lots ## 120.36-2-2 and 2-1.1 [NOTE: this tax lot was incorrectly referred to as former Tax Lot 2-1 but should have been 2-1.1] but excluded a small unnamed alley off of Wiley Street. These tax lots have been merged into one new tax lot # 120.36-2-1.002, and the 0.02 acre alley has been added to the Site. The Site is now slightly larger - 1.72 acres - as opposed to 1.7 acres as stated in the original BCA. See attach new City Tax Map reflecting these changes, the blow up of the new Tax Map showing the consolidated Site and the lot resubdivision application approved by the City of Rochester in support of this Amendment. |
|                                                                                                                                                                                                                                                                                                                                                                                                                                                                                                                                                                                                                                                                                         |

| Section V. Property description and description of changes/ac                                                                         | dditions/re | ductions (  | (if applicab | ole)                |
|---------------------------------------------------------------------------------------------------------------------------------------|-------------|-------------|--------------|---------------------|
| Property information on current agreement:                                                                                            |             |             |              |                     |
| ADDRESS 67 Canal Street and 89 Canal Street                                                                                           |             |             |              |                     |
| CITY/TOWN Rochester, NY                                                                                                               |             | ZIP (       | CODE 1460    | )8                  |
| TAX BLOCK AND LOT (SBL)                                                                                                               | OTAL ACREA  | AGE OF CL   | IRRENT SIT   | E: 1.7              |
| Parcel Address                                                                                                                        | Section No. | Block No.   | Lot No.      | Acreage             |
| 67 Canal Street                                                                                                                       | 120         | 36          | 2-2          | 0.78                |
| 89 Canal Street                                                                                                                       | 120         | 36          | 2-1.1        | 0.92                |
|                                                                                                                                       |             |             |              |                     |
| 2. Check appropriate boxes below:                                                                                                     |             |             |              |                     |
| Addition of property (may require additional citizen participation the expansion – see attached instructions)                         | tion depend | ling on the | nature of    |                     |
| 2a. PARCELS ADDED:                                                                                                                    |             |             |              | Acreage<br>Added by |
| Parcel Address                                                                                                                        | Section No. | Block No.   | Lot No.      | Parcel              |
| Wiley Street Alley                                                                                                                    | 120.36      | 2           | p/o 1.002    | 0.02                |
|                                                                                                                                       |             |             |              |                     |
|                                                                                                                                       |             |             |              |                     |
|                                                                                                                                       | То          | tal acreage | to be added  | : 0.02              |
| Reduction of property                                                                                                                 |             |             |              | A ======            |
| 2b. PARCELS REMOVED:                                                                                                                  |             |             |              | Acreage<br>Removed  |
| Parcel Address                                                                                                                        | Section No. | Block No.   | Lot No.      | by Parcel           |
|                                                                                                                                       |             |             |              |                     |
|                                                                                                                                       |             |             |              |                     |
|                                                                                                                                       |             |             |              |                     |
| Change to SBL (e.g. merge, subdivision, address change)                                                                               | Total ad    | reage to be | e removed: _ |                     |
| 2c. NEW SBL INFORMATION:                                                                                                              |             |             |              |                     |
| Parcel Address                                                                                                                        |             | b. Block No | . Lot No.    | Acreage             |
| 67-89 Canal Street                                                                                                                    | 120.36      | 2           | 1.002        | 1.72                |
|                                                                                                                                       |             |             |              |                     |
|                                                                                                                                       |             |             |              |                     |
| If requesting to modify a metes and bounds description or requesting please attach a revised metes and bounds description, survey, or |             |             |              |                     |
| 3. TOTAL REVISED SITE ACREAGE: 1.72                                                                                                   |             |             |              |                     |
| O. 10 IAE REVIOLD ONE AURENCE.                                                                                                        |             |             |              |                     |
|                                                                                                                                       |             |             |              |                     |