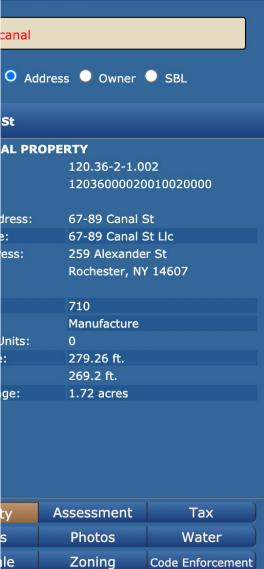

| Section V. Property description and description of changes/ac                                                                         | dditions/re | ductions (  | (if applicab | ole)                |
|---------------------------------------------------------------------------------------------------------------------------------------|-------------|-------------|--------------|---------------------|
| Property information on current agreement:                                                                                            |             |             |              |                     |
| ADDRESS 67 Canal Street and 89 Canal Street                                                                                           |             |             |              |                     |
| CITY/TOWN Rochester, NY                                                                                                               |             | ZIP (       | CODE 1460    | )8                  |
| TAX BLOCK AND LOT (SBL)                                                                                                               | OTAL ACREA  | AGE OF CL   | IRRENT SIT   | E: 1.7              |
| Parcel Address                                                                                                                        | Section No. | Block No.   | Lot No.      | Acreage             |
| 67 Canal Street                                                                                                                       | 120         | 36          | 2-2          | 0.78                |
| 89 Canal Street                                                                                                                       | 120         | 36          | 2-1.1        | 0.92                |
|                                                                                                                                       |             |             |              |                     |
| 2. Check appropriate boxes below:                                                                                                     |             |             |              |                     |
| Addition of property (may require additional citizen participation the expansion – see attached instructions)                         | tion depend | ling on the | nature of    |                     |
| 2a. PARCELS ADDED:                                                                                                                    |             |             |              | Acreage<br>Added by |
| Parcel Address                                                                                                                        | Section No. | Block No.   | Lot No.      | Parcel              |
| Wiley Street Alley                                                                                                                    | 120.36      | 2           | p/o 1.002    | 0.02                |
|                                                                                                                                       |             |             |              |                     |
|                                                                                                                                       |             |             |              |                     |
|                                                                                                                                       | То          | tal acreage | to be added  | : 0.02              |
| Reduction of property                                                                                                                 |             |             |              | A ======            |
| 2b. PARCELS REMOVED:                                                                                                                  |             |             |              | Acreage<br>Removed  |
| Parcel Address                                                                                                                        | Section No. | Block No.   | Lot No.      | by Parcel           |
|                                                                                                                                       |             |             |              |                     |
|                                                                                                                                       |             |             |              |                     |
|                                                                                                                                       |             |             |              |                     |
| Change to SBL (e.g. merge, subdivision, address change)                                                                               | Total ad    | reage to be | e removed: _ |                     |
| 2c. NEW SBL INFORMATION:                                                                                                              |             |             |              |                     |
| Parcel Address                                                                                                                        |             | b. Block No | . Lot No.    | Acreage             |
| 67-89 Canal Street                                                                                                                    | 120.36      | 2           | 1.002        | 1.72                |
|                                                                                                                                       |             |             |              |                     |
|                                                                                                                                       |             |             |              |                     |
| If requesting to modify a metes and bounds description or requesting please attach a revised metes and bounds description, survey, or |             |             |              |                     |
| 3. TOTAL REVISED SITE ACREAGE: 1.72                                                                                                   |             |             |              |                     |
| O. 10 IAE REVIOLD ONE AURENCE.                                                                                                        |             |             |              |                     |
|                                                                                                                                       |             |             |              |                     |