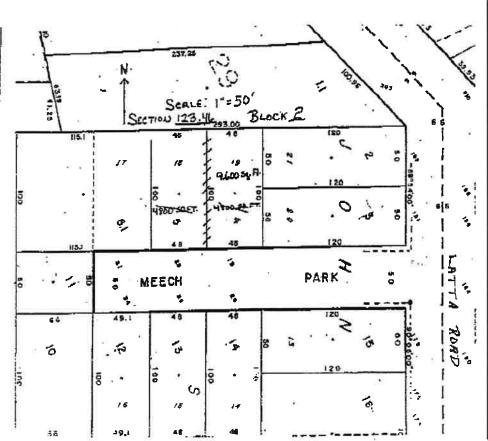

#### PART I. BROWNFIELD CLEANUP AGREEMENT AMENDMENT APPLICATION

| 1. Check the appropriate box(es) below based on the nature of the amendment modification requested:                                                                                                                                                                                                                                                                                                                                                                                                                                                                                                                                                                                     |
|-----------------------------------------------------------------------------------------------------------------------------------------------------------------------------------------------------------------------------------------------------------------------------------------------------------------------------------------------------------------------------------------------------------------------------------------------------------------------------------------------------------------------------------------------------------------------------------------------------------------------------------------------------------------------------------------|
| Amendment to modify the existing BCA: [check one or more boxes below]                                                                                                                                                                                                                                                                                                                                                                                                                                                                                                                                                                                                                   |
| <ul> <li>Add applicant(s)</li> <li>Substitute applicant(s)</li> <li>Remove applicant(s)</li> <li>Change in Name of applicant(s)</li> </ul>                                                                                                                                                                                                                                                                                                                                                                                                                                                                                                                                              |
| Amendment to reflect a transfer of title to all or part of the brownfield site                                                                                                                                                                                                                                                                                                                                                                                                                                                                                                                                                                                                          |
| <ul><li>1a. A copy of the recorded deed must be provided. Is this attached? ☐ Yes ☐ No</li><li>1b. ☐ Change in ownership ☐ Additional owner (such as a beneficial owner)</li></ul>                                                                                                                                                                                                                                                                                                                                                                                                                                                                                                      |
| If yes, pursuant to 6 NYCRR Part 375-1.11(d), a Change of Use form should have been previously submitted. If not, please submit this form with this Amendment. See http://www.dec.ny.gov/chemical/76250.html                                                                                                                                                                                                                                                                                                                                                                                                                                                                            |
| Amendment to modify description of the property(ies) listed in the existing Brownfield Cleanup Agreement [Complete Sections I and V below and Part II]                                                                                                                                                                                                                                                                                                                                                                                                                                                                                                                                  |
| Amendment to Expand or Reduce property boundaries of the property(ies) listed in the existing Brownfield Cleanup Agreement [Complete Section I and V below and Part II]                                                                                                                                                                                                                                                                                                                                                                                                                                                                                                                 |
| Sites in Bronx, Kings, New York, Queens, or Richmond counties ONLY: Amendment to request determination that the site is eligible for the tangible property credit component of the brownfield redevelopment tax credit. Please answer questions on the supplement at the end of the form.                                                                                                                                                                                                                                                                                                                                                                                               |
| Other (explain in detail below)                                                                                                                                                                                                                                                                                                                                                                                                                                                                                                                                                                                                                                                         |
| 2. Required: Please provide a brief narrative on the nature of the amendment:                                                                                                                                                                                                                                                                                                                                                                                                                                                                                                                                                                                                           |
| The original BCP Site consisted of Tax Lots ## 120.36-2-2 and 2-1.1 [NOTE: this tax lot was incorrectly referred to as former Tax Lot 2-1 but should have been 2-1.1] but excluded a small unnamed alley off of Wiley Street. These tax lots have been merged into one new tax lot # 120.36-2-1.002, and the 0.02 acre alley has been added to the Site. The Site is now slightly larger - 1.72 acres - as opposed to 1.7 acres as stated in the original BCA. See attach new City Tax Map reflecting these changes, the blow up of the new Tax Map showing the consolidated Site and the lot resubdivision application approved by the City of Rochester in support of this Amendment. |
|                                                                                                                                                                                                                                                                                                                                                                                                                                                                                                                                                                                                                                                                                         |

| Section V. Property description and description of changes/ac                                                                         | dditions/re | ductions (  | (if applicab | ole)                |
|---------------------------------------------------------------------------------------------------------------------------------------|-------------|-------------|--------------|---------------------|
| Property information on current agreement:                                                                                            |             |             |              |                     |
| ADDRESS 67 Canal Street and 89 Canal Street                                                                                           |             |             |              |                     |
| CITY/TOWN Rochester, NY                                                                                                               |             | ZIP (       | CODE 1460    | )8                  |
| TAX BLOCK AND LOT (SBL)                                                                                                               | OTAL ACREA  | AGE OF CL   | IRRENT SIT   | E: 1.7              |
| Parcel Address                                                                                                                        | Section No. | Block No.   | Lot No.      | Acreage             |
| 67 Canal Street                                                                                                                       | 120         | 36          | 2-2          | 0.78                |
| 89 Canal Street                                                                                                                       | 120         | 36          | 2-1.1        | 0.92                |
|                                                                                                                                       |             |             |              |                     |
| 2. Check appropriate boxes below:                                                                                                     |             |             |              |                     |
| Addition of property (may require additional citizen participation the expansion – see attached instructions)                         | tion depend | ling on the | nature of    |                     |
| 2a. PARCELS ADDED:                                                                                                                    |             |             |              | Acreage<br>Added by |
| Parcel Address                                                                                                                        | Section No. | Block No.   | Lot No.      | Parcel              |
| Wiley Street Alley                                                                                                                    | 120.36      | 2           | p/o 1.002    | 0.02                |
|                                                                                                                                       |             |             |              |                     |
|                                                                                                                                       |             |             |              |                     |
|                                                                                                                                       | То          | tal acreage | to be added  | : 0.02              |
| Reduction of property                                                                                                                 |             |             |              | A ======            |
| 2b. PARCELS REMOVED:                                                                                                                  |             |             |              | Acreage<br>Removed  |
| Parcel Address                                                                                                                        | Section No. | Block No.   | Lot No.      | by Parcel           |
|                                                                                                                                       |             |             |              |                     |
|                                                                                                                                       |             |             |              |                     |
|                                                                                                                                       |             |             |              |                     |
| Change to SBL (e.g. merge, subdivision, address change)                                                                               | Total ad    | reage to be | e removed: _ |                     |
| 2c. NEW SBL INFORMATION:                                                                                                              |             |             |              |                     |
| Parcel Address                                                                                                                        |             | b. Block No | . Lot No.    | Acreage             |
| 67-89 Canal Street                                                                                                                    | 120.36      | 2           | 1.002        | 1.72                |
|                                                                                                                                       |             |             |              |                     |
|                                                                                                                                       |             |             |              |                     |
| If requesting to modify a metes and bounds description or requesting please attach a revised metes and bounds description, survey, or |             |             |              |                     |
| 3. TOTAL REVISED SITE ACREAGE: 1.72                                                                                                   |             |             |              |                     |
| O. 10 IAE REVIOLD ONE AURENCE.                                                                                                        |             |             |              |                     |
|                                                                                                                                       |             |             |              |                     |