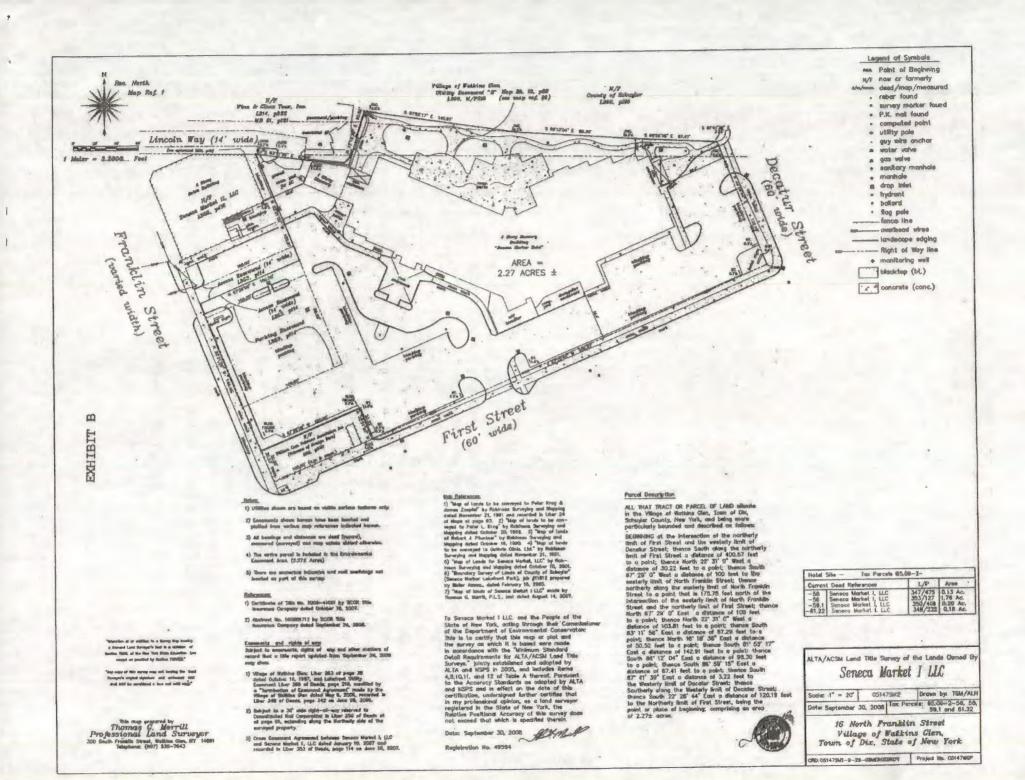

Tax Map Identification Number(s):

65.09-2-56

65.09-2-58

65.09-2-59.1

65.09-2-61.22

Percentage of site located in an EnZone: 0 - 49 %

A description of the property subject to this Certificate is attached as Exhibit A and a site survey is attached as Exhibit B.

#### PROPERTY DESCRIPTION

ALL THAT TRACT OR PARCEL OF LAND situate in the village of Watkins Glen, Town of Dix, Schuyler County, New York, and being more particularly bounded and described as follows:

BEGINNING at the intersection of the northerly limit of First Street and the westerly limit of Decatur Street; thence South along the northerly limit of First Street a distance of 400.57 feet to a point; thence North 22° 31′ 0" West a distance of 30.22 feet to a point; thence South 67° 29' 0" West a distance of 100 feet to the easterly limit of North Franklin Street; thence northerly along the easterly limit of North Franklin Street to a point that is 175.78 feet north of the intersection of the easterly limit of North Franklin Street and the northerly limit of First Street; thence North 67° 29' 0" East a distance of 100 feet to a point; thence North 22° 31′ 0" West a distance of 103.81 feet to a point; thence South 83° 11' 56" East a distance of 87.29 feet to a point; thence North 16° 18' 38" East a distance of 50.52 feet to a point; thence South 81° 52′ 17" East a distance of 142.91 feet to a point; thence South 86° 12' 04" East a distance of 98.30 feet to a point; thence South 86° 59' 15" East a distance of 87.41 feet to a point; thence South 87° 41' 39" East a distance of 3.22 feet to the Westerly limit of Decatur Street; thence Southerly along the Westerly limit of Decatur Street; thence South 22° 28' 44" East a distance of 120.19 feet to the Northerly limit of First Street, being the point or place of beginning; comprising an area  $2.27 \pm acres.$ 