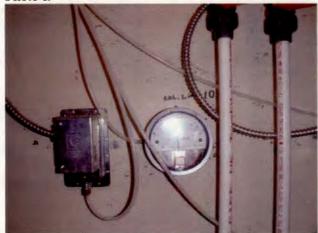

During the annual Site Inspection, the inspector verified that the ASD system was operating properly, as indicated by the readings on both of the magnahelic vacuum gauges (0.70 and 0.50 inches water column (WC), respectively). Copies of the ASD periodic visual inspection logs are included in Appendix C.

#### SITE PHOTOGRAPHS

Photo 1:

Photo 3:

Photo 2:

Photo 4:

Photo 1: Magnahelic gauge (0.5 inches WC indicated – line 10)

Photo 2: Magnahelic gauge (0.7 inches WC indicated – line 5)

Photo 3: Landscaping around MW-7S (Adjacent to Franklin St.)