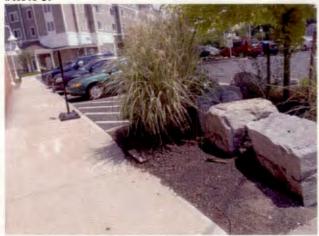

#### SITE PHOTOGRAPHS

Photo 5:

Photo 6:

Photo 7:

Photo 8:

Photo 5: Condition of asphalt parking area (looking southeast).

Photo 6: Site conditions parking area (looking east.)

Photo 7: Site conditions (looking southeast from MW-7S towards VFW bldg.)

Photo 8: Landscaping and Site cover (looking northeast).