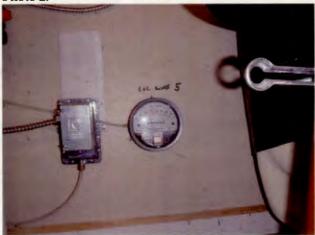

During the annual Site Inspection, the inspector verified that the ASD system was operating properly, as indicated by the readings on both of the magnahelic vacuum gauges (0.70 and 0.50 inches water column (WC), respectively). Copies of the ASD periodic visual inspection logs are included in Appendix C.

#### SITE PHOTOGRAPHS

Photo 1:

Photo 3:

Photo 2:

Photo 4:

Photo 1: Magnahelic gauge (0.5 inches WC indicated – line 10)

Photo 2: Magnahelic gauge (0.7 inches WC indicated – line 5)

Photo 3: Landscaping around MW-7S (Adjacent to Franklin St.)