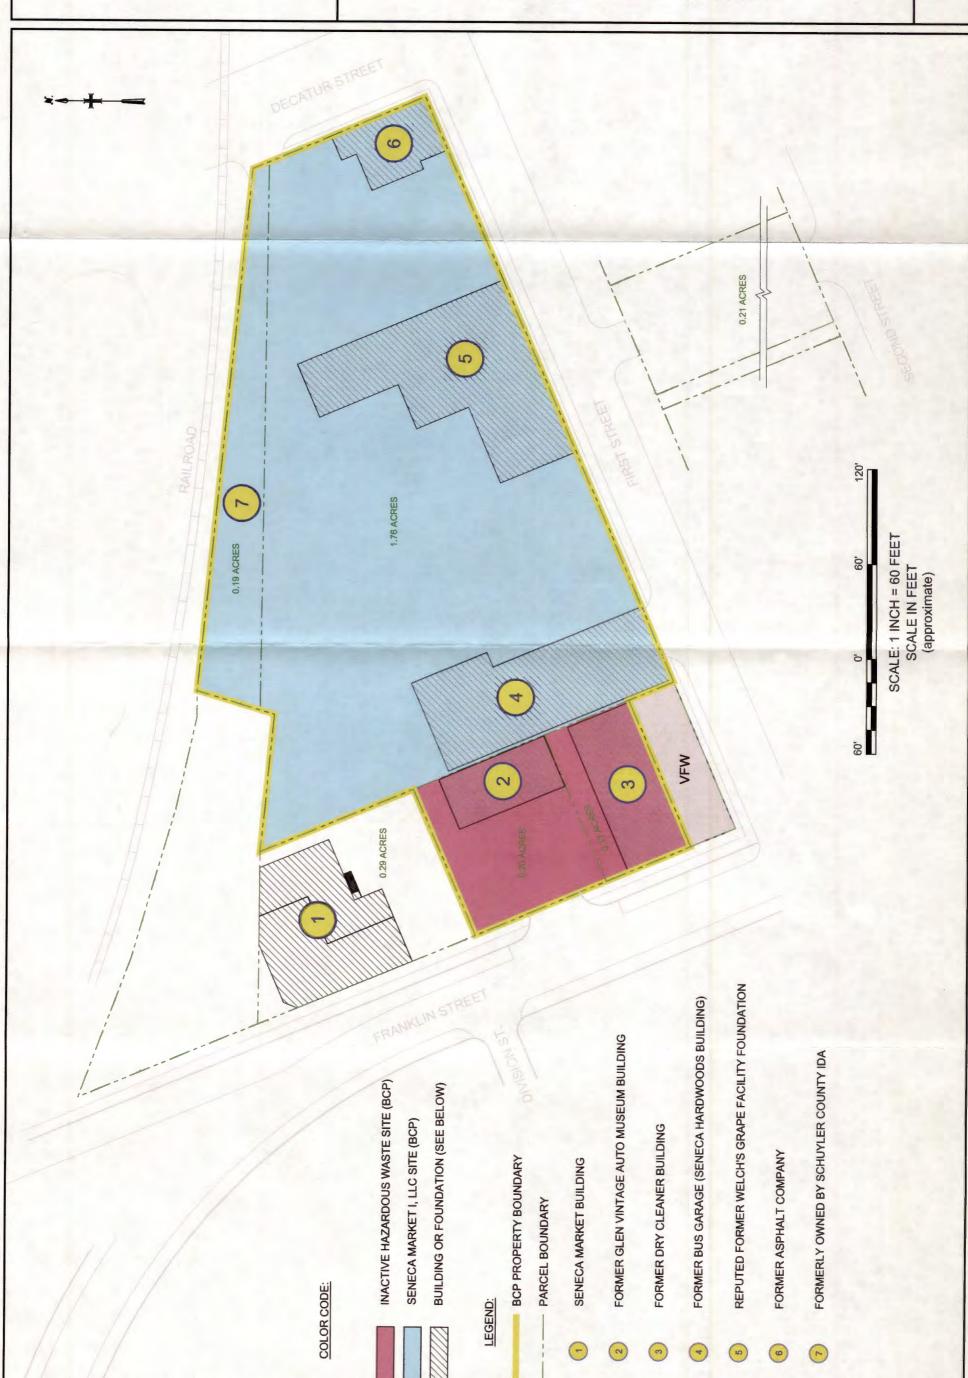

#### 1.1 Site Background

The Seneca Market I, LLC Site encompasses approximately 2.3-acres of land which was redeveloped as a hotel complex in Watkins Glen, New York (see Figure 1). The Site was formerly comprised of four separate adjoining tax parcels which were historically used as a dry cleaning facility, a bus garage, an automobile museum, a grape processing facility, and an asphalt company. Figure 2 shows the former parcels and buildings prior to remediation.

#### 2.0 SITE OVERVIEW

The Site is located within the block bounded by Franklin, First, Decatur Streets, and the Finger Lakes Railway right-of-way in the Village of Watkins Glen, Schuyler County, New York (see Figures 1 and 2). Four adjacent parcels were collectively remediated and redeveloped under the BCP Program. The parcels have a history of use that dates back to the 1860s. The Site was historically used as a dry cleaning facility, a bus garage, an automobile museum, a grape processing facility, and an asphalt company. The portion of the Site formerly addressed at 20 North Franklin Street was historically occupied by a dry cleaning facility and was formerly identified as an inactive Class 2 hazardous waste site by the NYSDEC. That portion of the Site was further remediated, and is currently managed under the BCP.

- Decommissioning of historic monitoring wells;
- Excavation and off-site disposal of soil impacted with chlorinated volatile organic compounds (cVOCs) within the former dry cleaner area;
- Extraction and treatment of groundwater from the cVOC excavation;
- Delivery of hydrogen release compounds (HRC) to the cVOC excavation to enhance degradation of residual cVOCs in saturated soil and groundwater;
- Removal of an underground storage tank (UST) encountered in the area of the former dry cleaner;
- Removal of two in-ground lifts and one UST and excavation and off-site disposal of petroleum-impacted soil in the area of the former bus garage;
- Implementation of a Soil/Fill Management Plan (SFMP) during Site redevelopment;