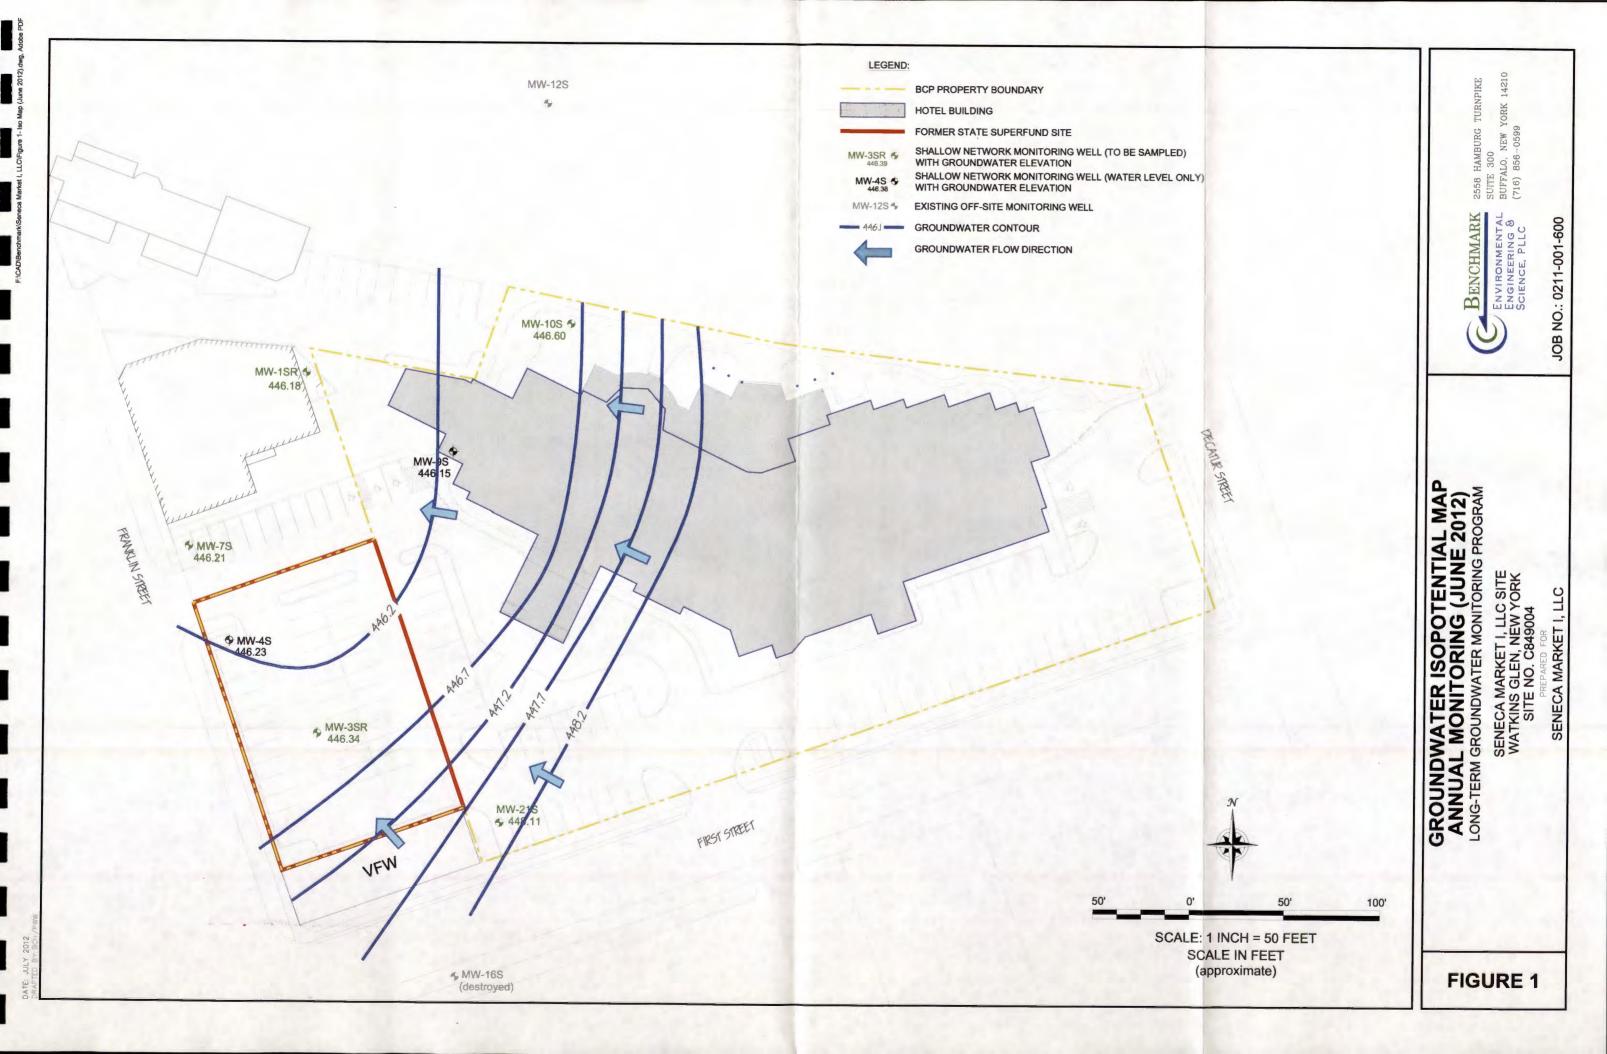

#### 3.1.2 Long-Term Groundwater Monitoring Plan

Long-term groundwater monitoring (LTGWM) was conducted during this reporting period utilizing passive diffusion bag (PDB) sampling technique, in accordance with the Department's approved modification of the SMP, correspondence dated June 9, 2010.

Groundwater monitoring was conducted during this reporting period in June 2012. The June 2012 Annual Monitoring event report is included for reference. Copies of the annual groundwater monitoring reports are provided in Appendix D of the electronic copy of the PRR.