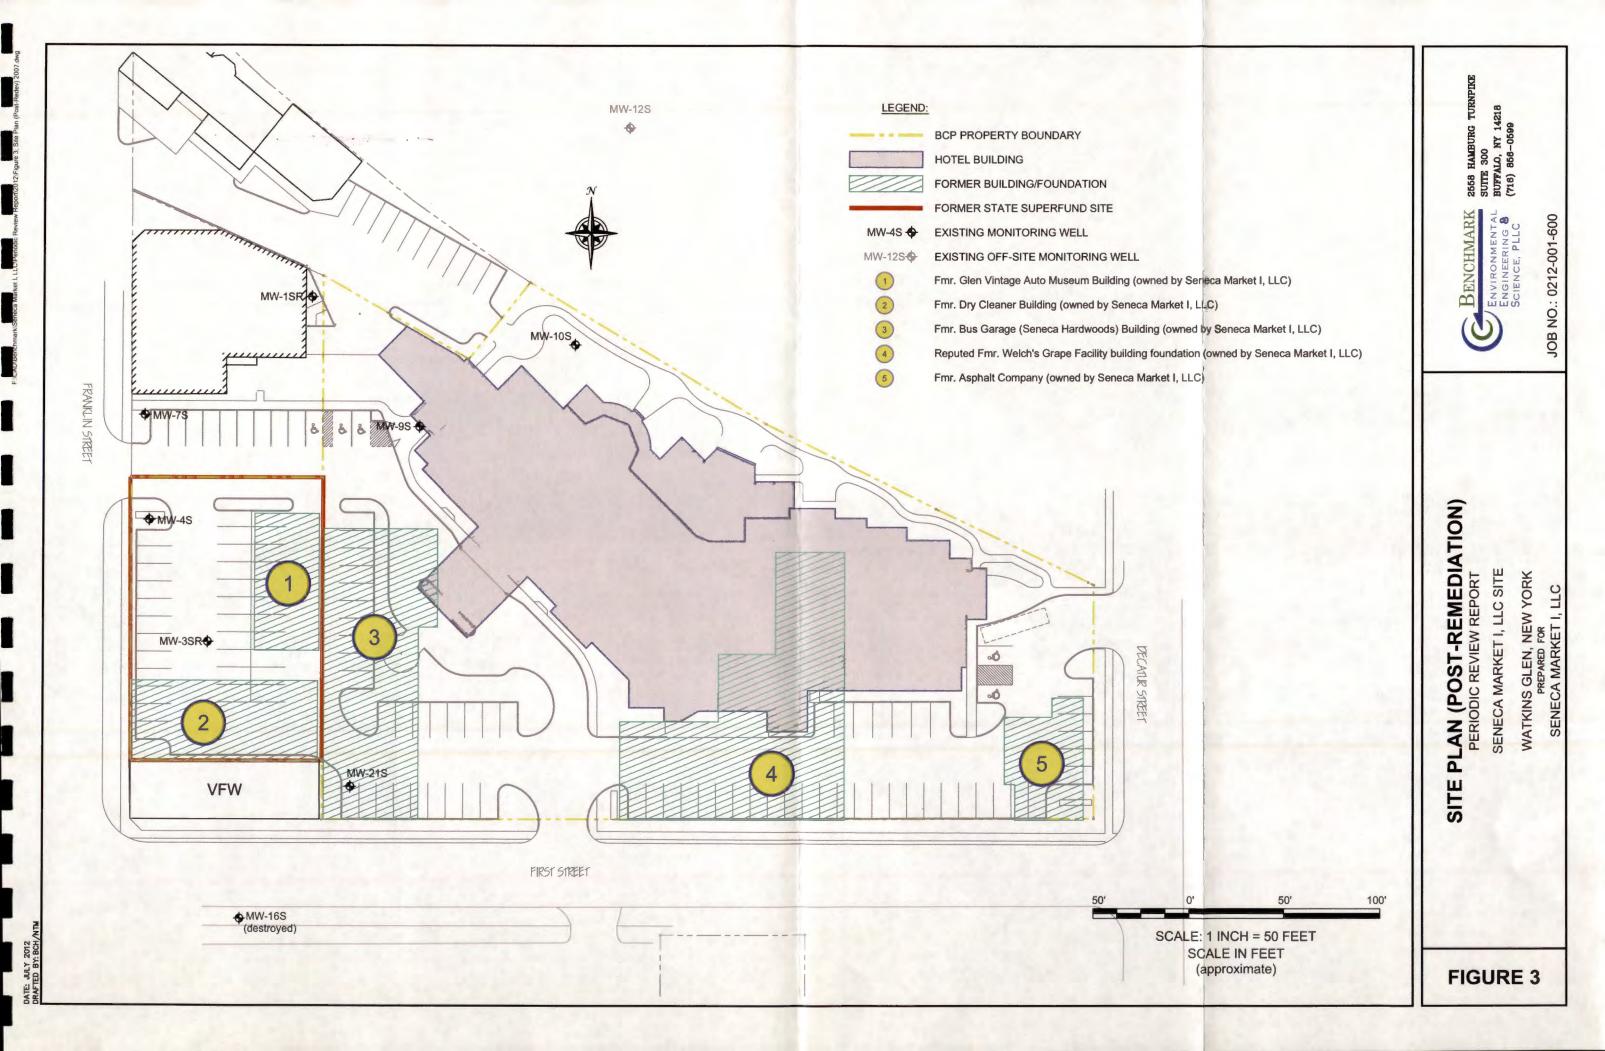

- Installation of a vapor barrier and an active sub-slab depressurization (ASD) system beneath the newly constructed hotel; and
- Placement of a soil cover system.

Remedial activities were completed in November 2008. The FER and SMP for the Site were approved by the Department in December 2008. The COC was issued for the Site on December 31, 2008.

#### 3.1.1 Active Sub-slab Depressurization System

An ASD system was installed within the newly constructed hotel building. As required by the Department approved SMP, the ASD system must: (1) be operated continuously to provide a negative pressure field; (2) be visually inspected periodically to verify proper operation; and (3) annually inspected and certified that the system is performing properly and remains an effective engineering control (EC).

A Site inspection of the property was conducted by a Benchmark Scientist who meets the requirements of a Qualified Environmental Professional (QEP) on June 11, 2012. At the time of the inspection, the property was being used as a hotel complex (Seneca Harbor Hotel), with surface parking, paved walkways and landscaped areas. No observable indication of intrusive activities was noted during the Site inspection. The hotel complex utilizes the local municipal water supply, and no observable use of groundwater was noted during the Site inspection.