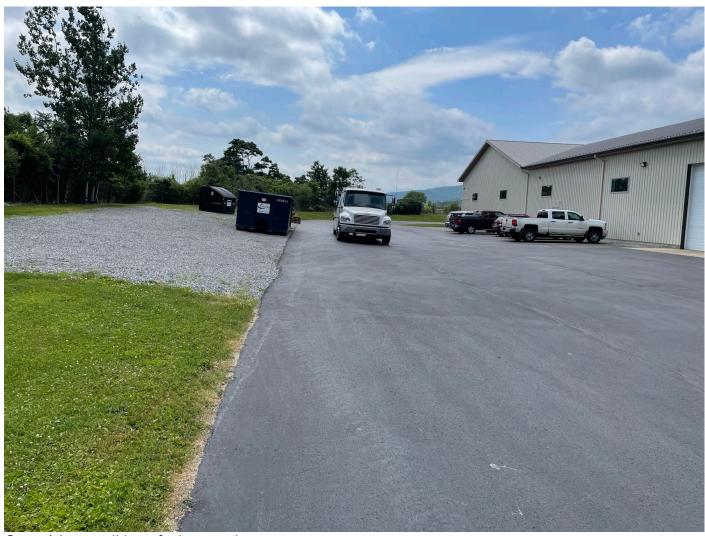

### **Summary of Events:**

- NYSDEC onsite to conduct routine inspection.
- Site cover in acceptable condition. No signs or erosion or excavation. No compromised asphalt or concrete.
- Some grass growing at neighboring NYSDEC site C905047 351 Franklin St.

### **ITEMS OF CONCERN:**

**Inspector: Bradley Demo** 

Signature:

Date: 6/27/2025

<sup>\*</sup>Actual (total weight) adjusted periodically based on weight tickets submitted by the disposal facilities.

Cover/site conditions facing southeast.