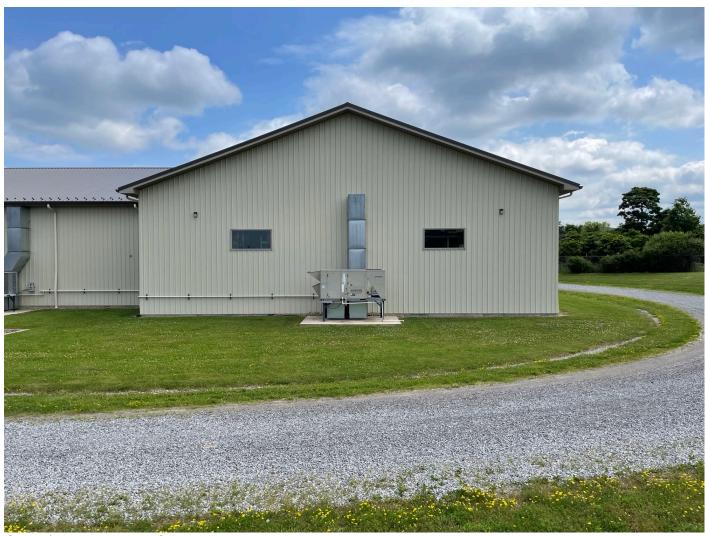

### **Summary of Events:**

- NYSDEC onsite to conduct routine inspection.
- Site cover in acceptable condition. No signs or erosion or excavation. No compromised asphalt or concrete.
- Some grass growing at neighboring NYSDEC site C905047 351 Franklin St.

Cover/site conditions facing south.

Cover/site conditions facing west.

Cover/site conditions facing east.

Cover/site conditions facing northeast.

Site cover/storm drain. Generator or transformer in background showed no signs of leaks.