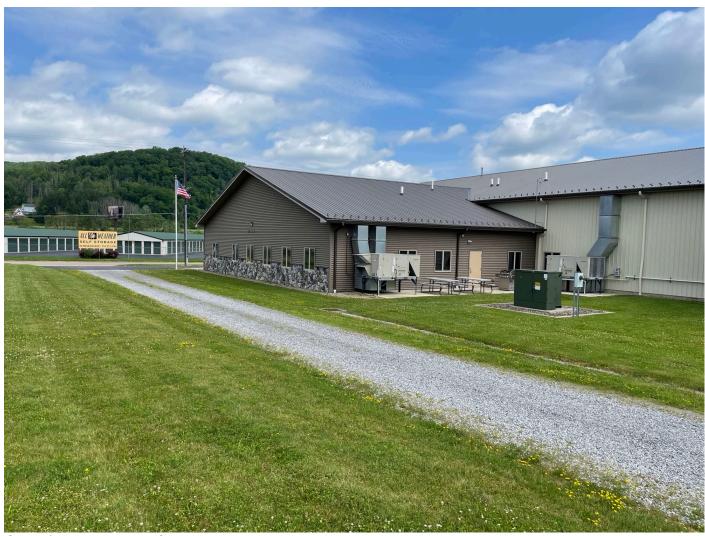

### **Summary of Events:**

- NYSDEC onsite to conduct routine inspection.
- Site cover in acceptable condition. No signs or erosion or excavation. No compromised asphalt or concrete.
- Some grass growing at neighboring NYSDEC site C905047 351 Franklin St.

### **ITEMS OF CONCERN:**

**Inspector: Bradley Demo** 

Signature:

Date: 6/27/2025

<sup>\*</sup>Actual (total weight) adjusted periodically based on weight tickets submitted by the disposal facilities.

Cover/site conditions facing southeast.