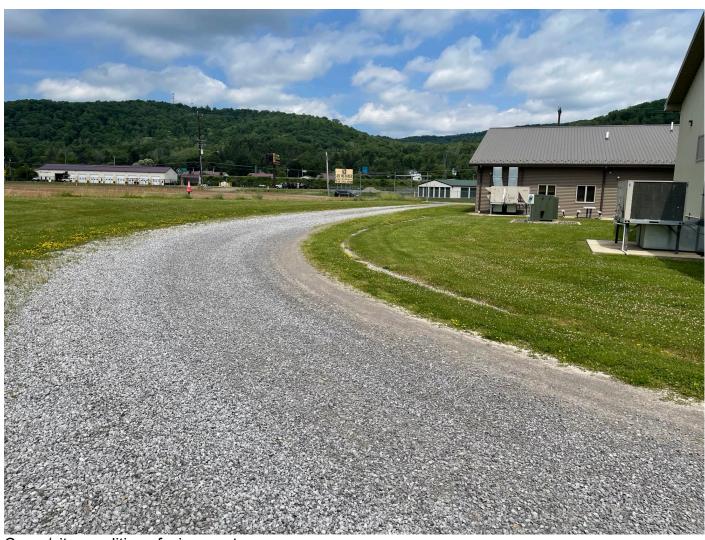

### **Summary of Events:**

- NYSDEC onsite to conduct routine inspection.
- Site cover in acceptable condition. No signs or erosion or excavation. No compromised asphalt or concrete.
- Some grass growing at neighboring NYSDEC site C905047 351 Franklin St.

Cover/site conditions facing east.