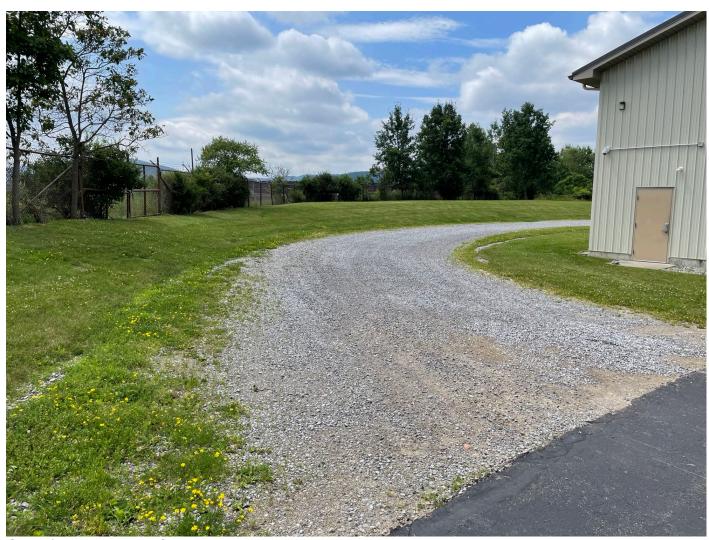

### **Summary of Events:**

- NYSDEC onsite to conduct routine inspection.
- Site cover in acceptable condition. No signs or erosion or excavation. No compromised asphalt or concrete.
- Some grass growing at neighboring NYSDEC site C905047 351 Franklin St.

Cover/site conditions facing south.

Cover/site conditions facing west.

Cover/site conditions facing east.

Cover/site conditions facing northeast.

Site cover/storm drain. Generator or transformer in background showed no signs of leaks.