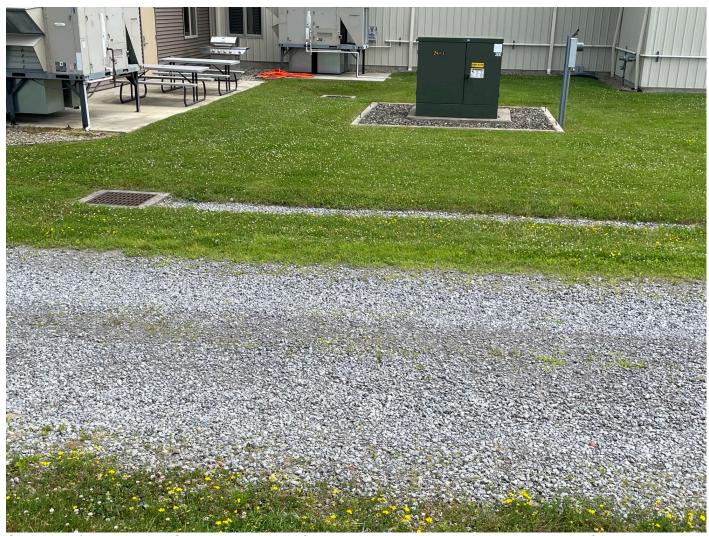

### **Summary of Events:**

- NYSDEC onsite to conduct routine inspection.
- Site cover in acceptable condition. No signs or erosion or excavation. No compromised asphalt or concrete.
- Some grass growing at neighboring NYSDEC site C905047 351 Franklin St.

Cover/site conditions facing south.

Cover/site conditions facing west.

Cover/site conditions facing east.

Cover/site conditions facing northeast.

Site cover/storm drain. Generator or transformer in background showed no signs of leaks.