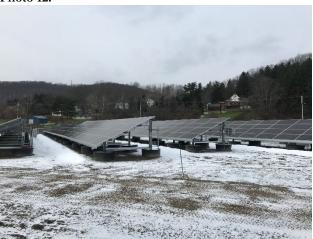

Photo 12: Installed solar panels (12/6/2018)

Photo 13:

Photo 15:

Photo 14:

Photo 16:

#### **SOLAR FACILITY CONSTRUCTION**

Photo 9: Under road drainage pipe and absorbent socks along perimeter fencing (9/10/2018)

Photo 10: Access road and installed solar panels (12/6/2018)

Photo 11: Interconnection box and electrical conduit encased in concrete (12/6/2018)