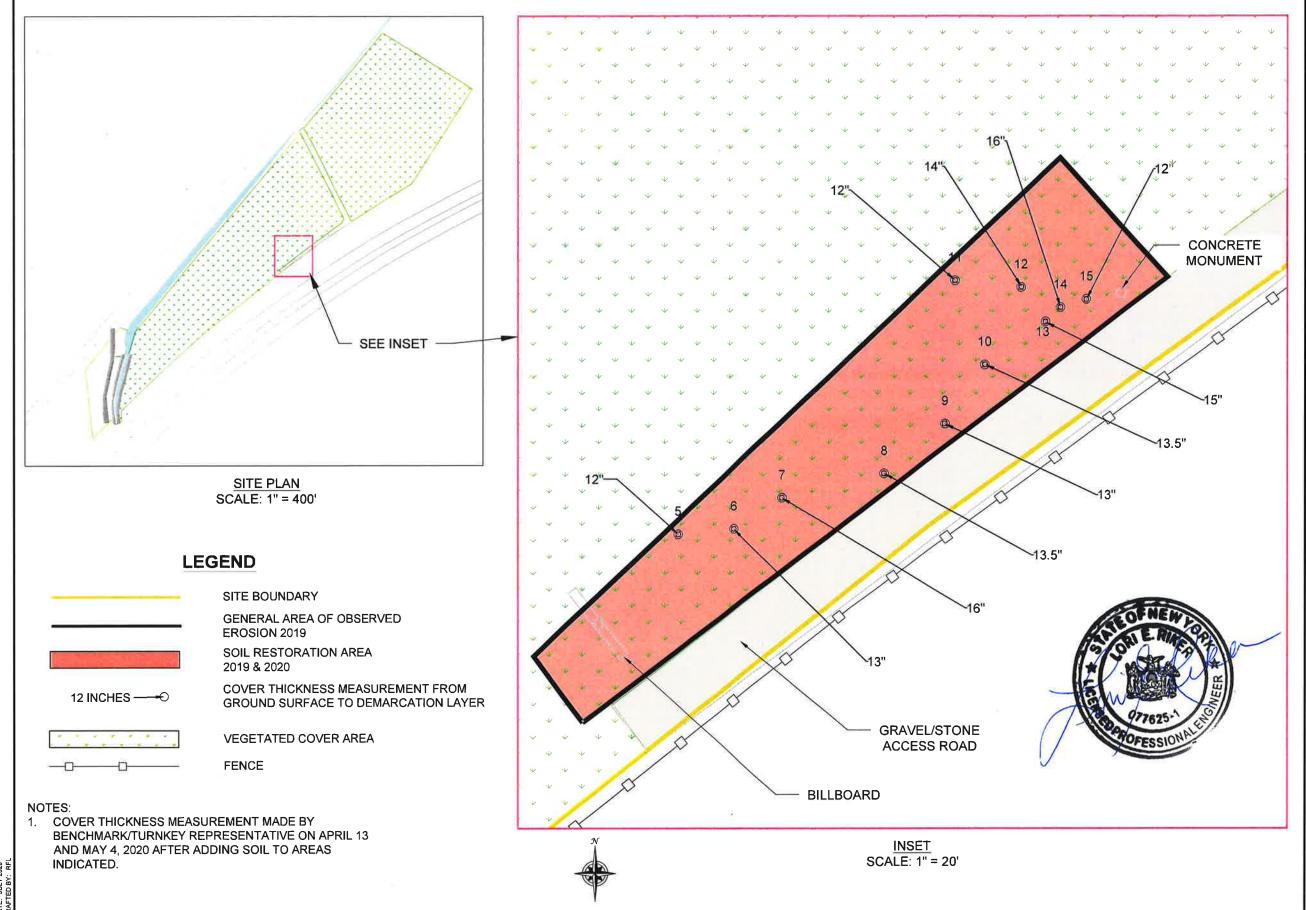

The solar panels were erected on a rack system that sits on top of the finished cover system. The ballasts at the feet of the racks were secured with poured in-place concrete. Two small slab-on-grade transformer/inverter pads were poured. The electrical conduit was placed within the cover materials and did not breech the demarcation layer. The conduit from the electrical pad along the northeast property boundary was installed at grade since the cover soil thickness did not allow a 2-foot deep installation. The conduit was encased in concrete and covered with soil. At the access road, this conduit drops to approximately 2 feet below grade and runs along the access road off-site through the tunnel under I-86 to Franklin Street where it connects to the National Grid system. Figure 3 illustrates these constructed features. The solar facility became operational the week of May 13, 2019.

#### 2.5.4 Cover System Repair

Figure 7 in the FER presents the elevations surveyed before and after cover system placement along with cover thickness. In accordance with the July 2018 Development Plan, a soil cover survey was completed in October 2018 to compare elevations measured after cover placement and following construction to determine where final cover system restoration was required. As shown on Figure 3, the area between the billboard and the equipment pad required additional cover soil. The cover system repairs were initiated in August 2019 with a request to import soil from Peck's Construction Yard in Allegany, NY that was approved by NYSDEC on August 20, 2019. Benson placed 968 cubic yards of soil in September 2019. A total of 18.05 ton of cover material imported from Giardini Bros. Construction was placed in the vehicle ruts between the solar panels. Appendix B includes the formal import request, summary of data, analytical data package, and import receipts.

6

On April 17, 2020, Benchmark-TurnKey measured the cover soil thickness to verify a minimum of 12 inches; however, several areas still did not meet the 12-inch requirement. Therefore, Benson placed an additional 134.55 ton of cover material obtained from Giardini Bros. Construction on April 30 and May 1, 2020. On May 4, 2020, Benchmark-TurnKey confirmed a 12-inch thickness in all areas as shown on Figure 4. The area was seeded by Benchmark-TurnKey in July 2020 and final stabilization was confirmed in November 2020.

#### COVER SYSTEM REPAIRS (MAY 4, 2020)

Photo 13: Placing additional soil cover (looking southwest)

Photo 14: Placing additional soil cover (looking west)

Photo 15: Soil cover restored to 12-inch minimum (looking southwest)

Photo 16: Soil cover restored to 12-inch minimum (looking west)