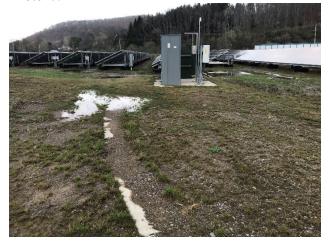

#### COVER SYSTEM REPAIRS (APRIL 13, 2021)

Photo 17: View of repaired cover system area (looking north)

Photo 18: View of repaired cover system area (looking west)

Photo 19: View of repaired cover system area (looking north)

Photo 20: View of repaired cover system area (looking east)

Photo 21:

Photo 22:

AERIAL VIEW OF REDEVELOPED SITE (LOOKING SOUTHWEST)