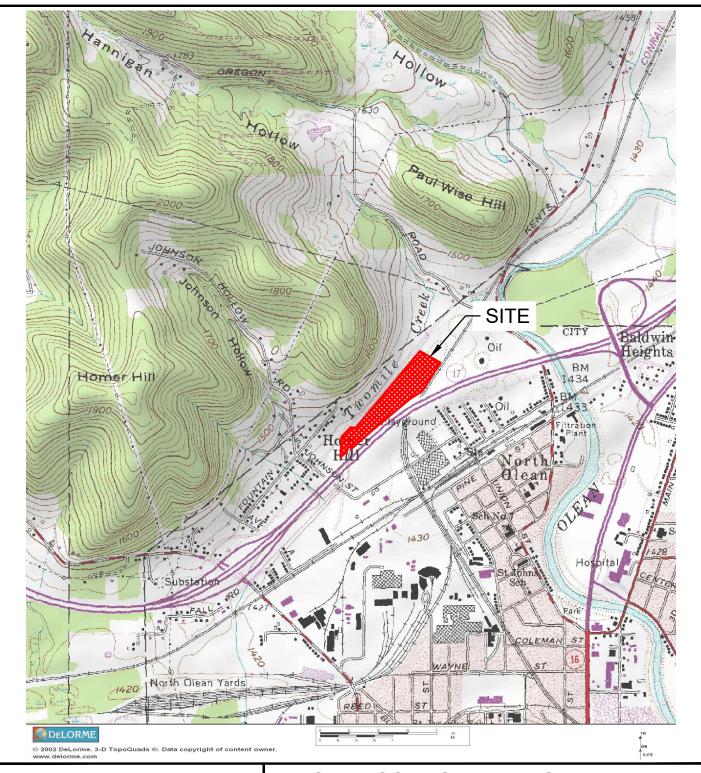

#### 1.0 Introduction

This Construction Completion Report (CCR) documents redevelopment work completed under the New York State Department of Environmental Conservation (NYSDEC)-approved July 2018 Solar Facility Development Plan (Ref. 1) for the 251 Homer Street Redevelopment Site in Olean, New York (see Figures 1 and 2) (herein after referred to as the "Site").

1

BENCHMARK & TURNKEY

Street (SBL#94.032-1-2.11) located in the City of Olean, Cattaraugus County, New York and referred to as the 251 Homer Street Redevelopment Site (see Figure 1). On July 3, 2014, Homer Street Properties, LLC submitted a BCP application amendment to be added as an additional Applicant (Volunteer) to the existing BCA. On August 30, 2016, Olean Solar Land LLC (as future property owner) and Homeridae LLC (as future lessee) submitted a BCP application amendment to be added as additional applicants (volunteers) to the existing BCA. A 60-day Advance Notification of Change in Ownership was submitted September 1, 2016 to notify the NYSDEC that Olean Solar Land LLC will be the new property owner. Homer Street Properties, LLC/Benson Construction and Development, LLC sold the property to Olean Solar Land LLC on June 28, 2018. A post-transfer of property notice was submitted to NYSDEC on July 12, 2018. Since both parties were named as Volunteers on the BCA prior to the sale, no COC transfer was necessary.