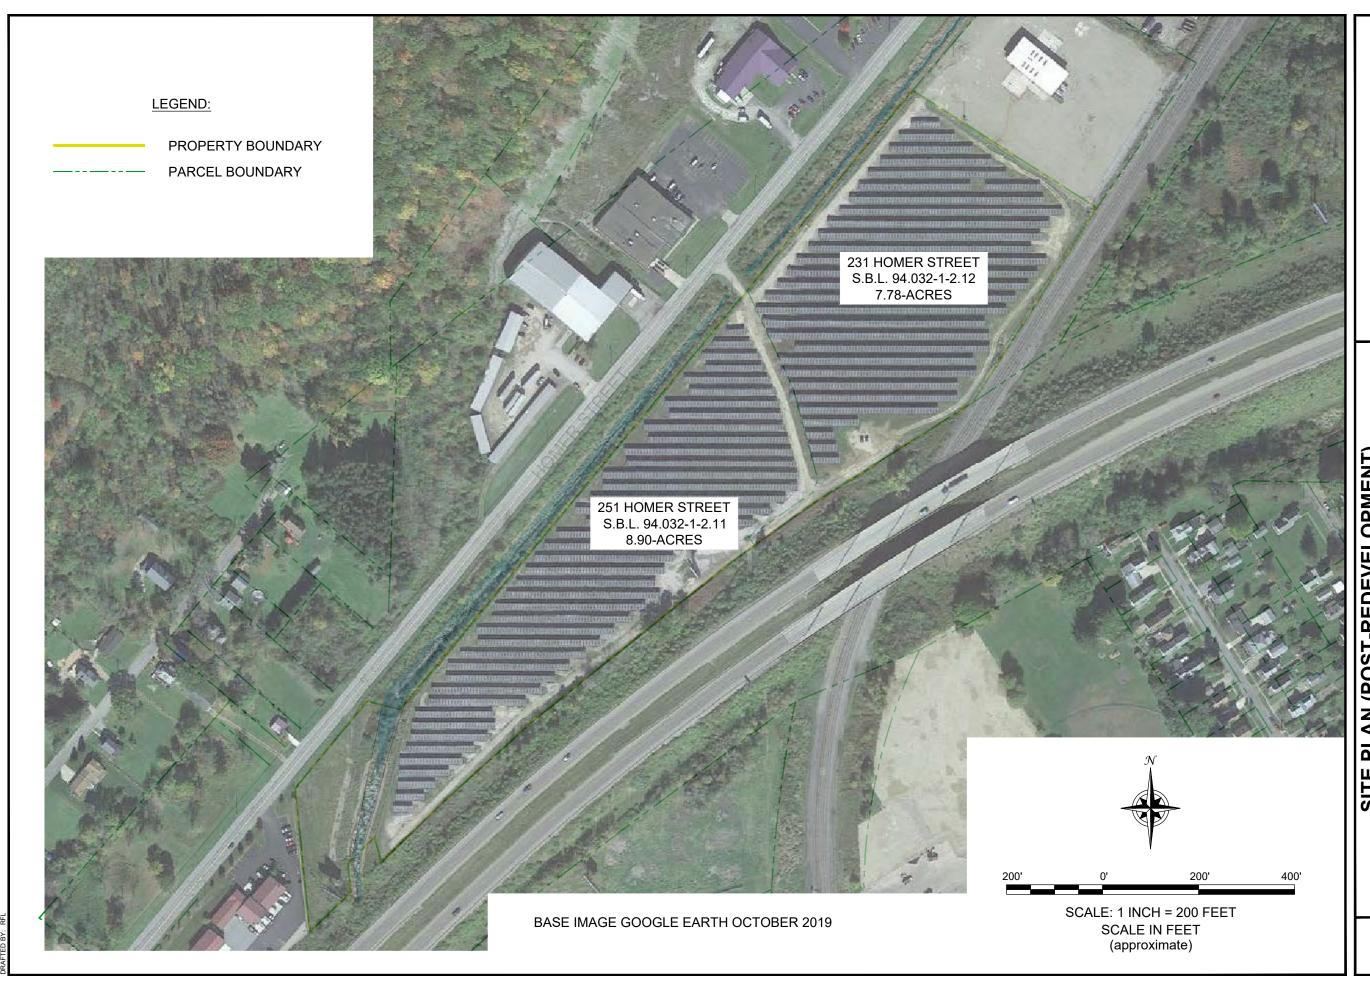

The Site was subdivided per approval by the City of Olean Common Council on December 22, 2015. The subdivision lot lines were amended as approved by the Common Council on November 22, 2016. The Site parcel was divided on the tax maps after the sale took place in June 2018. The original parcel had tax map ID (94.032-1-2.11) was split into two parcels (94.032-1-2.11 and 94.032-1-2.12); however, the overall Site boundaries did not change. Figure 2 shows the two parcels addressed as 231 and 251 Homer Street.

#### 2.5.2 Description of Construction Activity

The Homeridae solar photovoltaic power generation system includes approximately 11,808 solar modules and associated infrastructure for in-feed to the nearby electrical service on Franklin Street, City of Olean, New York (see Figures 1 and 2). The project involved redevelopment of approximately 15.29 acres of the total 16.68 acres of previously vacant industrial property that was remediated under the BCP. The City of Olean issued a building permit for installation of the 4.093 MW ground mounted solar photovoltaic (PV) system on June 25, 2018.