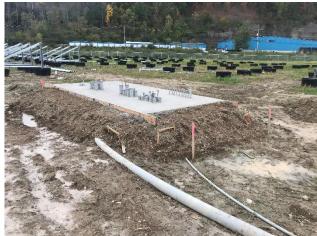

The solar panels were erected on a rack system that sits on top of the finished cover system. The ballasts at the feet of the racks were secured with poured in-place concrete. Two small slab-on-grade transformer/inverter pads were poured. The electrical conduit was placed within the cover materials and did not breech the demarcation layer. The conduit from the electrical pad along the northeast property boundary was installed at grade since the cover soil thickness did not allow a 2-foot deep installation. The conduit was encased in concrete and covered with soil. At the access road, this conduit drops to approximately 2 feet below grade and runs along the access road off-site through the tunnel under I-86 to Franklin Street where it connects to the National Grid system. Figure 3 illustrates these constructed features. The solar facility became operational the week of May 13, 2019.

#### **SOLAR FACILITY CONSTRUCTION**

Photo 1: Access road and preparation for solar panel structures (9/13/2018)

Photo 2: Trench for electrical conduits (9/13/2018)

Photo 3: Layout of solar panel supports (10/12/2018)

Photo 4: Concrete interconnection equipment pad (10/12/2018)

Photo 5:

Photo 6:

Photo 8: