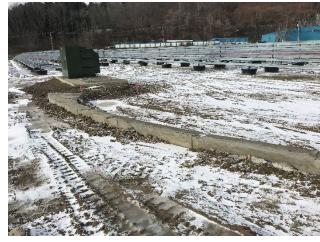

#### COVER SYSTEM REPAIRS (MAY 4, 2020)

Photo 13: Placing additional soil cover (looking southwest)

Photo 14: Placing additional soil cover (looking west)

Photo 15: Soil cover restored to 12-inch minimum (looking southwest)

Photo 16: Soil cover restored to 12-inch minimum (looking west)