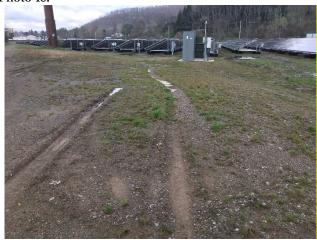

#### COVER SYSTEM REPAIRS (APRIL 13, 2021)

Photo 17: View of repaired cover system area (looking north)

Photo 18: View of repaired cover system area (looking west)

Photo 19: View of repaired cover system area (looking north)

Photo 20: View of repaired cover system area (looking east)

Photo 21:

Photo 22:

AERIAL VIEW OF REDEVELOPED SITE (LOOKING SOUTHWEST)