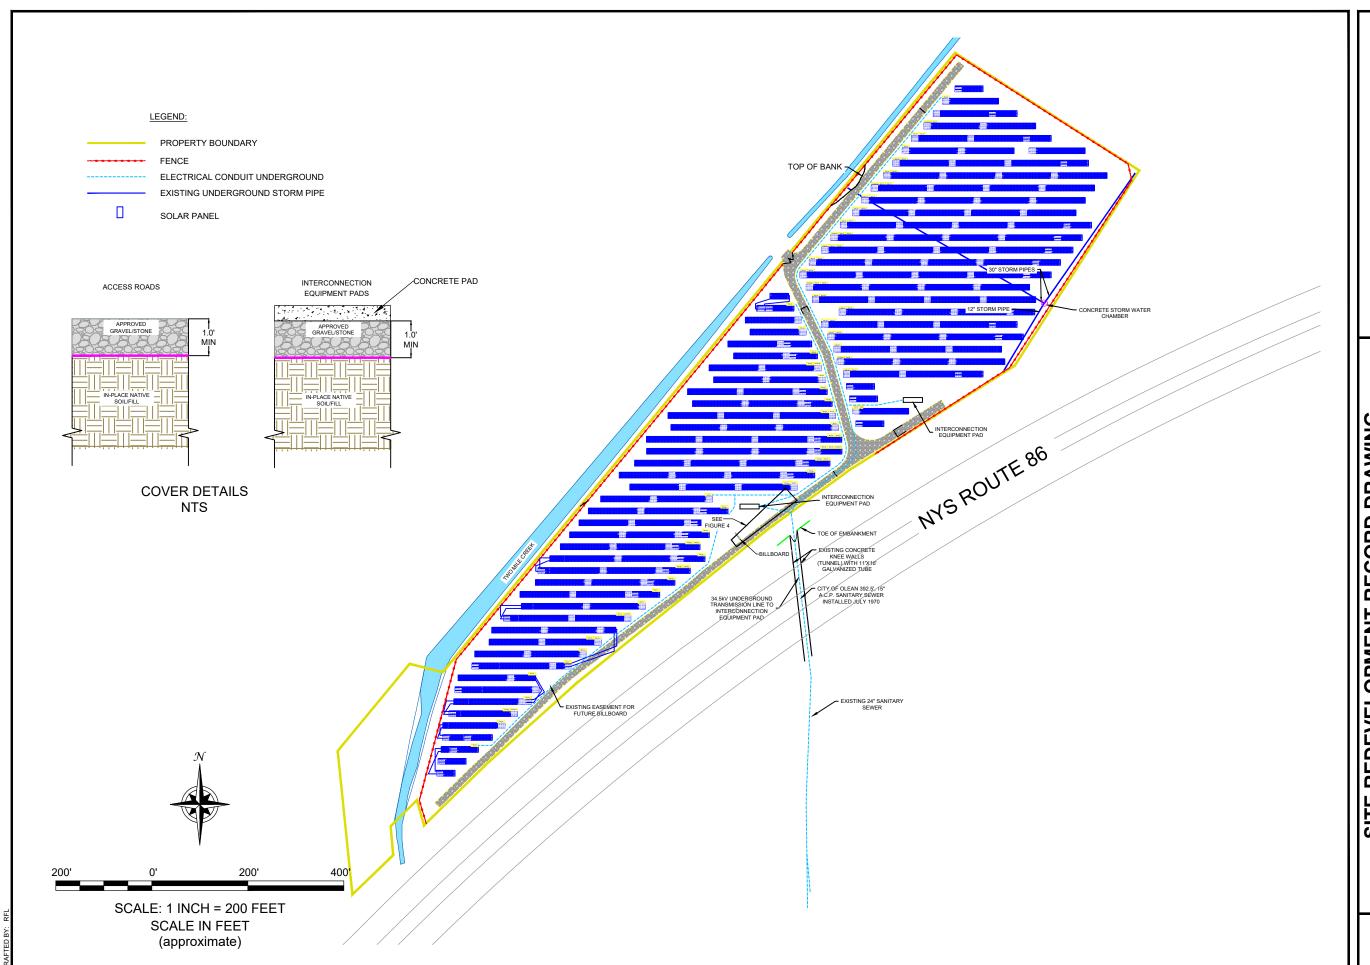

#### 2.5.3 Completed Construction

A chain-link fence was installed with driven posts around the perimeter. The 30-inch storm drain discharging to Two Mile Creek was extended to beyond the fence and backfilled

5

BENCHMARK & TURNKEY

with crushed bank run gravel from Giardini Brothers Gargoyle Road Plant to accommodate the on-site access road along the new fencing adjacent to the Creek (performed by Benson Construction). At the confluence of the 30-inch storm drains along the northeast property boundary, a pre-cast reinforced concrete chamber with steel grate was set in the depression, the pipes were extended into the new chamber, and the exterior of the chamber was backfilled with crushed bank run gravel. A total of 2,555 ton of gravel was imported from Giardini Construction's Gargoyle Road Plant. The import material had less than 10% of the crushed gravel pass the No. 80 sieve so no chemical testing of the material was required per DER-10. The gravel was spread with a dozer to a nominal thickness of 12 inches.

The solar panels were erected on a rack system that sits on top of the finished cover system. The ballasts at the feet of the racks were secured with poured in-place concrete. Two small slab-on-grade transformer/inverter pads were poured. The electrical conduit was placed within the cover materials and did not breech the demarcation layer. The conduit from the electrical pad along the northeast property boundary was installed at grade since the cover soil thickness did not allow a 2-foot deep installation. The conduit was encased in concrete and covered with soil. At the access road, this conduit drops to approximately 2 feet below grade and runs along the access road off-site through the tunnel under I-86 to Franklin Street where it connects to the National Grid system. Figure 3 illustrates these constructed features. The solar facility became operational the week of May 13, 2019.

#### 2.5.4 Cover System Repair

Figure 7 in the FER presents the elevations surveyed before and after cover system placement along with cover thickness. In accordance with the July 2018 Development Plan, a soil cover survey was completed in October 2018 to compare elevations measured after cover placement and following construction to determine where final cover system restoration was required. As shown on Figure 3, the area between the billboard and the equipment pad required additional cover soil. The cover system repairs were initiated in August 2019 with a request to import soil from Peck's Construction Yard in Allegany, NY that was approved by NYSDEC on August 20, 2019. Benson placed 968 cubic yards of soil in September 2019. A total of 18.05 ton of cover material imported from Giardini Bros. Construction was placed in the vehicle ruts between the solar panels. Appendix B includes the formal import request, summary of data, analytical data package, and import receipts.