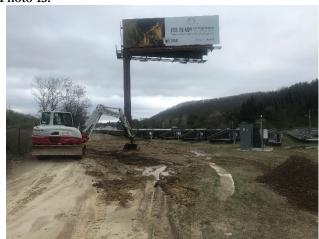

#### COVER SYSTEM REPAIRS (APRIL 13, 2021)

Photo 17: View of repaired cover system area (looking north)

Photo 18: View of repaired cover system area (looking west)

Photo 19: View of repaired cover system area (looking north)

Photo 20: View of repaired cover system area (looking east)

Photo 21:

Photo 22:

AERIAL VIEW OF REDEVELOPED SITE (LOOKING SOUTHWEST)