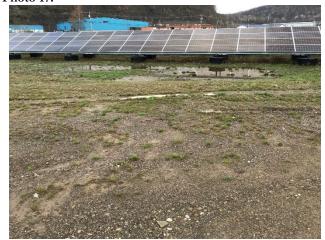

#### COVER SYSTEM REPAIRS (APRIL 13, 2021)

Photo 17: View of repaired cover system area (looking north)

Photo 18: View of repaired cover system area (looking west)

Photo 19: View of repaired cover system area (looking north)

Photo 20: View of repaired cover system area (looking east)

Photo 21:

Photo 22:

AERIAL VIEW OF REDEVELOPED SITE (LOOKING SOUTHWEST)