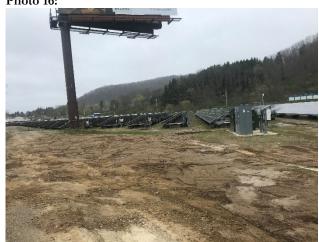

#### COVER SYSTEM REPAIRS (MAY 4, 2020)

Photo 13: Placing additional soil cover (looking southwest)

Photo 14: Placing additional soil cover (looking west)

Photo 15: Soil cover restored to 12-inch minimum (looking southwest)

Photo 16: Soil cover restored to 12-inch minimum (looking west)