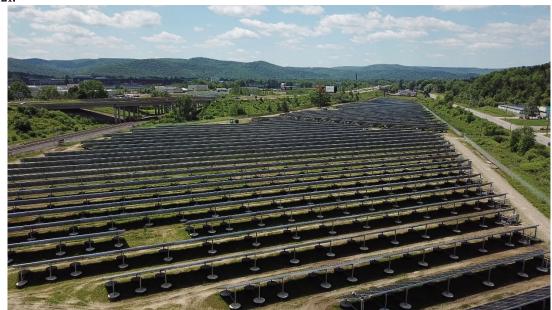

#### 2.5.2 Description of Construction Activity

The Homeridae solar photovoltaic power generation system includes approximately 11,808 solar modules and associated infrastructure for in-feed to the nearby electrical service on Franklin Street, City of Olean, New York (see Figures 1 and 2). The project involved redevelopment of approximately 15.29 acres of the total 16.68 acres of previously vacant industrial property that was remediated under the BCP. The City of Olean issued a building permit for installation of the 4.093 MW ground mounted solar photovoltaic (PV) system on June 25, 2018.

The solar panels were erected on a rack system that sits on top of the finished cover system. The ballasts at the feet of the racks were secured with poured in-place concrete. Two small slab-on-grade transformer/inverter pads were poured. The electrical conduit was placed within the cover materials and did not breech the demarcation layer. The conduit from the electrical pad along the northeast property boundary was installed at grade since the cover soil thickness did not allow a 2-foot deep installation. The conduit was encased in concrete and covered with soil. At the access road, this conduit drops to approximately 2 feet below grade and runs along the access road off-site through the tunnel under I-86 to Franklin Street where it connects to the National Grid system. Figure 3 illustrates these constructed features. The solar facility became operational the week of May 13, 2019.