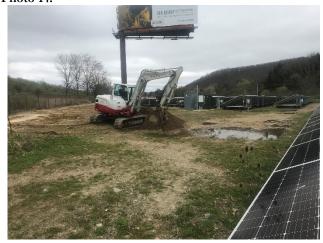

#### COVER SYSTEM REPAIRS (APRIL 13, 2021)

Photo 17: View of repaired cover system area (looking north)

Photo 18: View of repaired cover system area (looking west)

Photo 19: View of repaired cover system area (looking north)

Photo 20: View of repaired cover system area (looking east)

Photo 21:

Photo 22:

AERIAL VIEW OF REDEVELOPED SITE (LOOKING SOUTHWEST)