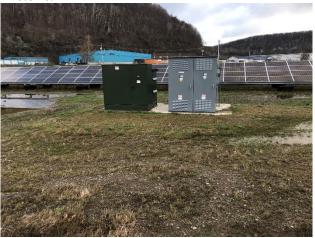

The solar panels were erected on a rack system that sits on top of the finished cover system. The ballasts at the feet of the racks were secured with poured in-place concrete. Two small slab-on-grade transformer/inverter pads were poured. The electrical conduit was placed within the cover materials and did not breech the demarcation layer. The conduit from the electrical pad along the northeast property boundary was installed at grade since the cover soil thickness did not allow a 2-foot deep installation. The conduit was encased in concrete and covered with soil. At the access road, this conduit drops to approximately 2 feet below grade and runs along the access road off-site through the tunnel under I-86 to Franklin Street where it connects to the National Grid system. Figure 3 illustrates these constructed features. The solar facility became operational the week of May 13, 2019.