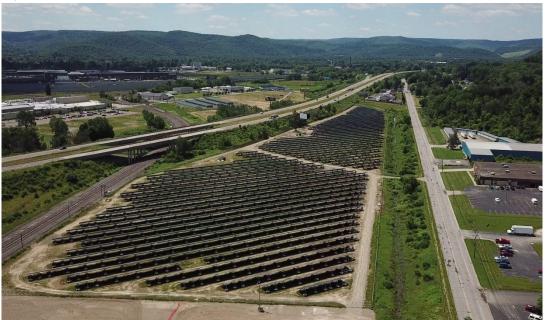

#### 2.5.2 Description of Construction Activity

The Homeridae solar photovoltaic power generation system includes approximately 11,808 solar modules and associated infrastructure for in-feed to the nearby electrical service on Franklin Street, City of Olean, New York (see Figures 1 and 2). The project involved redevelopment of approximately 15.29 acres of the total 16.68 acres of previously vacant industrial property that was remediated under the BCP. The City of Olean issued a building permit for installation of the 4.093 MW ground mounted solar photovoltaic (PV) system on June 25, 2018.

The solar panels were erected on a rack system that sits on top of the finished cover system. The ballasts at the feet of the racks were secured with poured in-place concrete. Two small slab-on-grade transformer/inverter pads were poured. The electrical conduit was placed within the cover materials and did not breech the demarcation layer. The conduit from the electrical pad along the northeast property boundary was installed at grade since the cover soil thickness did not allow a 2-foot deep installation. The conduit was encased in concrete and covered with soil. At the access road, this conduit drops to approximately 2 feet below grade and runs along the access road off-site through the tunnel under I-86 to Franklin Street where it connects to the National Grid system. Figure 3 illustrates these constructed features. The solar facility became operational the week of May 13, 2019.