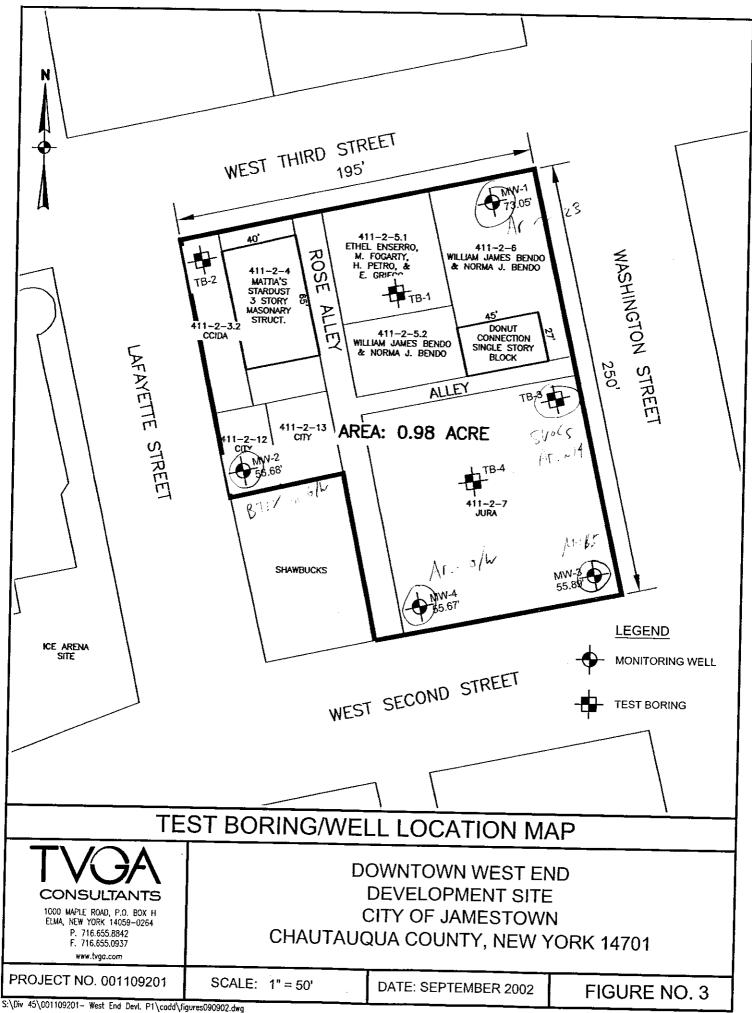

# SITE DESCRIPTION

The subject property (Site) is currently an asphalt covered surface parking lot comprised of seven separate parcels of land totaling approximately 1.5 acres in the Town of Ellicott, City of Jamestown, County of Chautauqua, New York (see Figures 1-1 and 1-2).

The seven parcels, which comprise the West End Development Site, are:

- Lafayette Street, Jamestown, New York (SBL No. 387.40-3-2, approx. 0.05-acres)
- Lafayette Street, Jamestown, New York (SBL No. 387.40-3-3, approx. 0.05-acres)
- 223 W 3<sup>rd</sup> Street, Jamestown, New York (SBL No. 387.40-3-4, approx. 0.1-acres)
- 217-221 W 3<sup>rd</sup> Street, Jamestown, New York (SBL No. 387.40-3-5, approx. 0.15-acres)
- 202 W 3<sup>rd</sup> Street, Jamestown, New York (SBL No.387.40-3-6, approx. 0.1-acres)
- 205 W 3<sup>rd</sup> Street, Jamestown, New York (SBL No. 387.40-3-7, approx. 0.5-acres)
- 201-213 Washington Street, Jamestown, New York (SBL No. 387.40-3-55, approx. 0.5-acres)

Parcel addresses listed above per Chautauqua County GIS Maps website (www.chautauquagis.com).

The Site is bound by West Third Street to the north, Washington Street to the east, Lafayette Street to the west, and West Second Street to the south. Additionally, Rose Alley runs through the Site north-south from West Third Street to West Second Street, with a private alley running east from Rose Alley to Washington Street.

The Site neighbors include commercial buildings to the north, south and east of the Site, and an ice arena west of the Site. There are no private residences within several city blocks of the Site.

#### 3.1 Location and Legal Description

The subject property is composed of eight (8) separate parcels of land totaling 0.98 acres, known as the Downtown West End Development Site. The site is currently used for parking and for commercial purposes and also contains Rose Alley that runs north/south from West Second to West Third Street and a private alley running from Rose Alley eastward to Washington Street. There are two (2) occupied commercial buildings on the site. The larger of the two structures is a three story brick structure that is occupied by a restaurant lounge on the first floor, totals approximately 8,600 ft<sup>2</sup> and is located at 217-221 West Third Street. The smaller structure, which is also a restaurant, encompasses approximately 1,600 ft<sup>2</sup> and is located at 205 West Third Street, in the Town of Ellicott, City of Jamestown, Chautauqua County, New York.

The subject property has approximately 195' of frontage along West Third Street and 250' of frontage along Washington Street. There are a total of eight parcels in part or whole that have section, block, lot (SBL) numbers assigned to them by the City of Jamestown Assessor (Figure 2). The SBL Nos. of the parcels that comprise the subject property and a brief description of each parcel is included in the following table: