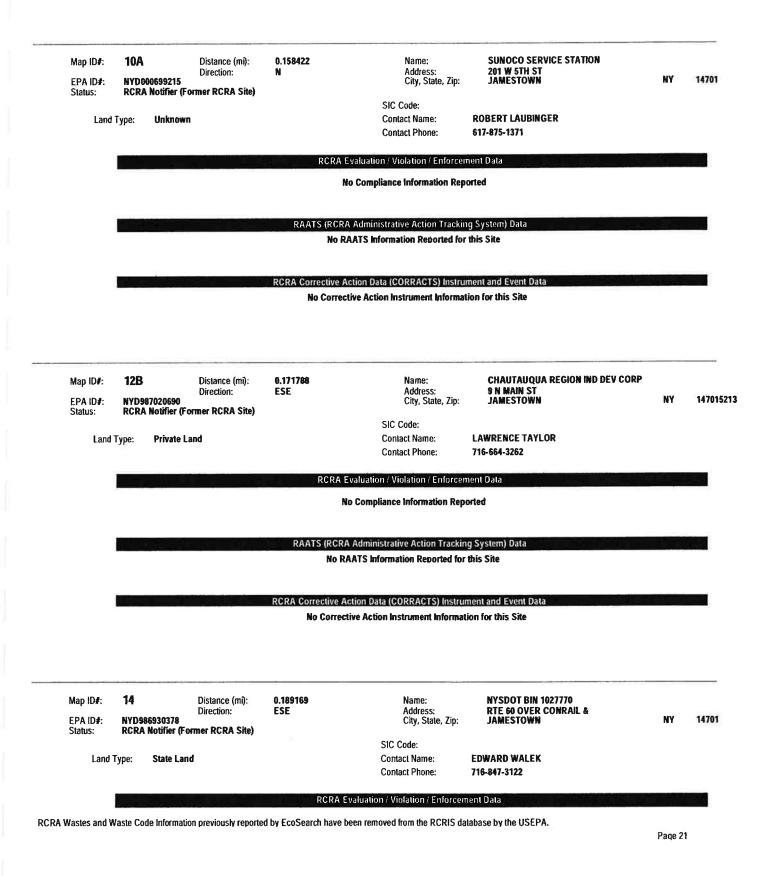

A review of Local, State, and Federal record sources relating to the presence or occurrence of facilities or spills involving solid and hazardous waste and petroleum products on the subject property and/or properties occurring within the approximate minimum search distances established in ASTM Practice E-1527-00 was performed. The results of the regulatory records review are included as Section 5.0.