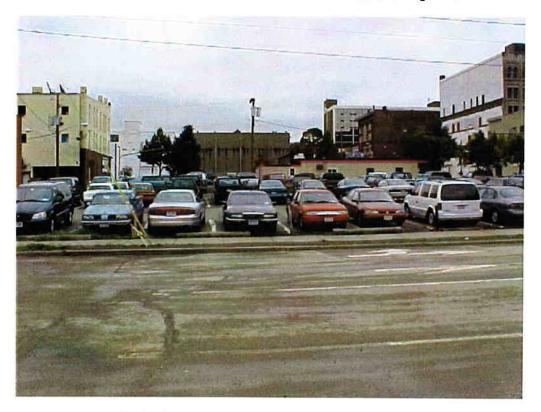

# SITE DESCRIPTION

The subject property (Site) is currently an asphalt covered surface parking lot comprised of seven separate parcels of land totaling approximately 1.5 acres in the Town of Ellicott, City of Jamestown, County of Chautauqua, New York (see Figures 1-1 and 1-2).

Parcel addresses listed above per Chautauqua County GIS Maps website (www.chautauquagis.com).

The Site is bound by West Third Street to the north, Washington Street to the east, Lafayette Street to the west, and West Second Street to the south. Additionally, Rose Alley runs through the Site north-south from West Third Street to West Second Street, with a private alley running east from Rose Alley to Washington Street.

The Site neighbors include commercial buildings to the north, south and east of the Site, and an ice arena west of the Site. There are no private residences within several city blocks of the Site.

#### 3.1 Location and Legal Description

The subject property is composed of eight (8) separate parcels of land totaling 0.98 acres, known as the Downtown West End Development Site. The site is currently used for parking and for commercial purposes and also contains Rose Alley that runs north/south from West Second to West Third Street and a private alley running from Rose Alley eastward to Washington Street. There are two (2) occupied commercial buildings on the site. The larger of the two structures is a three story brick structure that is occupied by a restaurant lounge on the first floor, totals approximately 8,600 ft<sup>2</sup> and is located at 217-221 West Third Street. The smaller structure, which is also a restaurant, encompasses approximately 1,600 ft<sup>2</sup> and is located at 205 West Third Street, in the Town of Ellicott, City of Jamestown, Chautauqua County, New York.