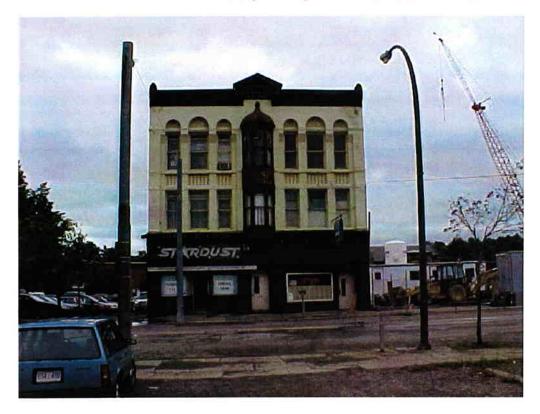

#### 3.1 Location and Legal Description

The subject property is composed of eight (8) separate parcels of land totaling 0.98 acres, known as the Downtown West End Development Site. The site is currently used for parking and for commercial purposes and also contains Rose Alley that runs north/south from West Second to West Third Street and a private alley running from Rose Alley eastward to Washington Street. There are two (2) occupied commercial buildings on the site. The larger of the two structures is a three story brick structure that is occupied by a restaurant lounge on the first floor, totals approximately 8,600 ft<sup>2</sup> and is located at 217-221 West Third Street. The smaller structure, which is also a restaurant, encompasses approximately 1,600 ft<sup>2</sup> and is located at 205 West Third Street, in the Town of Ellicott, City of Jamestown, Chautauqua County, New York.

The subject property has approximately 195' of frontage along West Third Street and 250' of frontage along Washington Street. There are a total of eight parcels in part or whole that have section, block, lot (SBL) numbers assigned to them by the City of Jamestown Assessor (Figure 2). The SBL Nos. of the parcels that comprise the subject property and a brief description of each parcel is included in the following table: