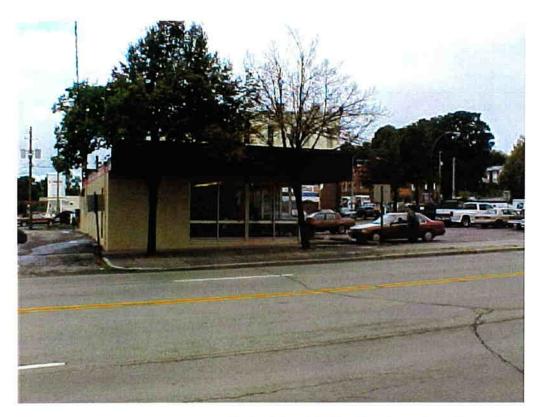

#### 3.1 Location and Legal Description

The subject property is composed of eight (8) separate parcels of land totaling 0.98 acres, known as the Downtown West End Development Site. The site is currently used for parking and for commercial purposes and also contains Rose Alley that runs north/south from West Second to West Third Street and a private alley running from Rose Alley eastward to Washington Street. There are two (2) occupied commercial buildings on the site. The larger of the two structures is a three story brick structure that is occupied by a restaurant lounge on the first floor, totals approximately 8,600 ft<sup>2</sup> and is located at 217-221 West Third Street. The smaller structure, which is also a restaurant, encompasses approximately 1,600 ft<sup>2</sup> and is located at 205 West Third Street, in the Town of Ellicott, City of Jamestown, Chautauqua County, New York.