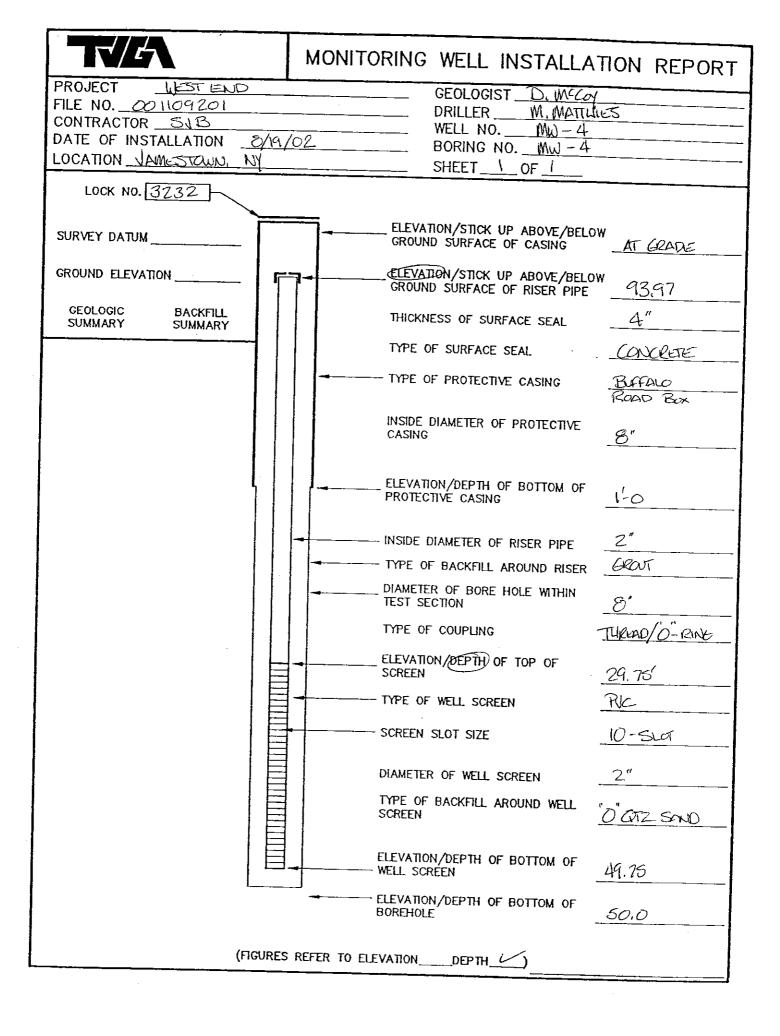

ESA Performed By:

1 ICCC Hesu

David L. McCoy Project Scientist

ESA Reviewed By:

Robert R. Napieralski, C.P.G. Project Manager