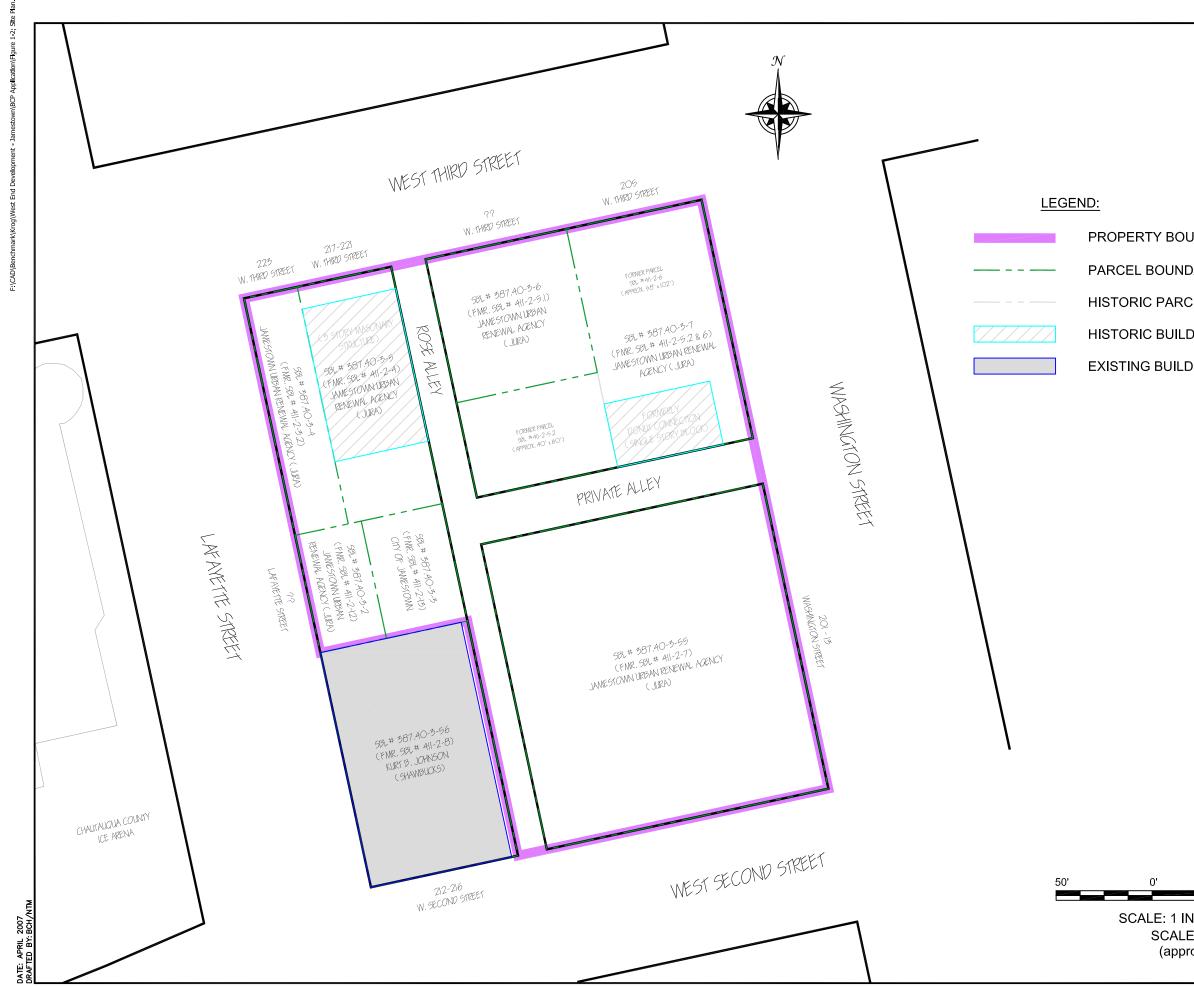

# SITE DESCRIPTION

The subject property (Site) is currently an asphalt covered surface parking lot comprised of seven separate parcels of land totaling approximately 1.5 acres in the Town of Ellicott, City of Jamestown, County of Chautauqua, New York (see Figures 1-1 and 1-2).

The seven parcels, which comprise the West End Development Site, are:

- Lafayette Street, Jamestown, New York (SBL No. 387.40-3-2, approx. 0.05-acres)
- Lafayette Street, Jamestown, New York (SBL No. 387.40-3-3, approx. 0.05-acres)
- 223 W 3<sup>rd</sup> Street, Jamestown, New York (SBL No. 387.40-3-4, approx. 0.1-acres)
- 217-221 W 3<sup>rd</sup> Street, Jamestown, New York (SBL No. 387.40-3-5, approx. 0.15-acres)
- 202 W 3<sup>rd</sup> Street, Jamestown, New York (SBL No.387.40-3-6, approx. 0.1-acres)
- 205 W 3<sup>rd</sup> Street, Jamestown, New York (SBL No. 387.40-3-7, approx. 0.5-acres)
- 201-213 Washington Street, Jamestown, New York (SBL No. 387.40-3-55, approx. 0.5-acres)

Parcel addresses listed above per Chautauqua County GIS Maps website (www.chautauquagis.com).

The Site is bound by West Third Street to the north, Washington Street to the east, Lafayette Street to the west, and West Second Street to the south. Additionally, Rose Alley runs through the Site north-south from West Third Street to West Second Street, with a private alley running east from Rose Alley to Washington Street.

The Site neighbors include commercial buildings to the north, south and east of the Site, and an ice arena west of the Site. There are no private residences within several city blocks of the Site.