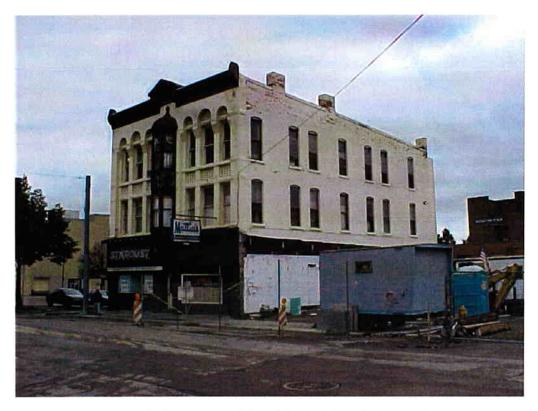

#### 3.1 Location and Legal Description

The subject property is composed of eight (8) separate parcels of land totaling 0.98 acres, known as the Downtown West End Development Site. The site is currently used for parking and for commercial purposes and also contains Rose Alley that runs north/south from West Second to West Third Street and a private alley running from Rose Alley eastward to Washington Street. There are two (2) occupied commercial buildings on the site. The larger of the two structures is a three story brick structure that is occupied by a restaurant lounge on the first floor, totals approximately 8,600 ft<sup>2</sup> and is located at 217-221 West Third Street. The smaller structure, which is also a restaurant, encompasses approximately 1,600 ft<sup>2</sup> and is located at 205 West Third Street, in the Town of Ellicott, City of Jamestown, Chautauqua County, New York.