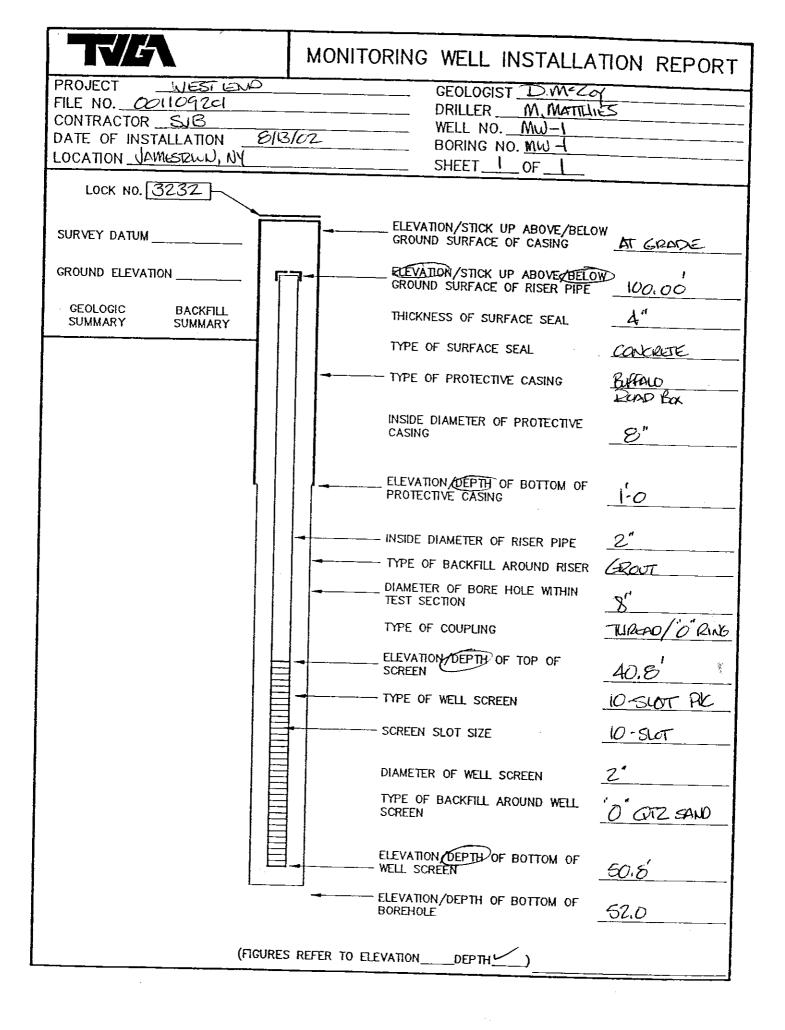

Krog Corporation is submitting a Remedial Investigation Work Plan (RIWP) concurrently with this BCP application to investigate constituents of concern and to characterize the impacts to environmental media (i.e., soil, groundwater and soil gas). The RI will include a geophysical survey to investigate historical buried tanks, soil borings and collection of soil samples, installation and sampling of groundwater monitoring wells, sampling of existing groundwater monitoring wells, and a soil gas survey to assess the need for a sub-slab depressurization system in future buildings. As future buildings may include sub-grade construction and potentially residential units, Krog Corporation plans to clean-up the Site to NYSDEC Part 375 Restricted-Residential Soil Cleanup Objectives (SCOs).