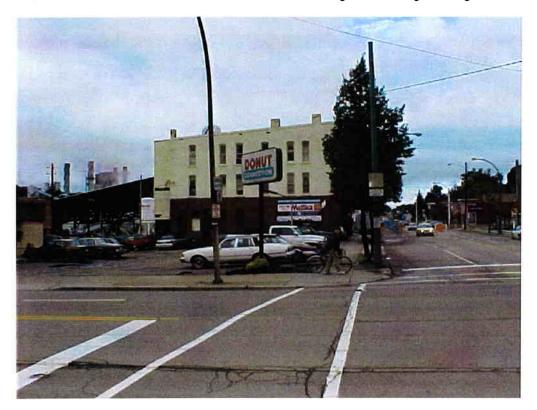

#### 3.1 Location and Legal Description

The subject property is composed of eight (8) separate parcels of land totaling 0.98 acres, known as the Downtown West End Development Site. The site is currently used for parking and for commercial purposes and also contains Rose Alley that runs north/south from West Second to West Third Street and a private alley running from Rose Alley eastward to Washington Street. There are two (2) occupied commercial buildings on the site. The larger of the two structures is a three story brick structure that is occupied by a restaurant lounge on the first floor, totals approximately 8,600 ft<sup>2</sup> and is located at 217-221 West Third Street. The smaller structure, which is also a restaurant, encompasses approximately 1,600 ft<sup>2</sup> and is located at 205 West Third Street, in the Town of Ellicott, City of Jamestown, Chautauqua County, New York.