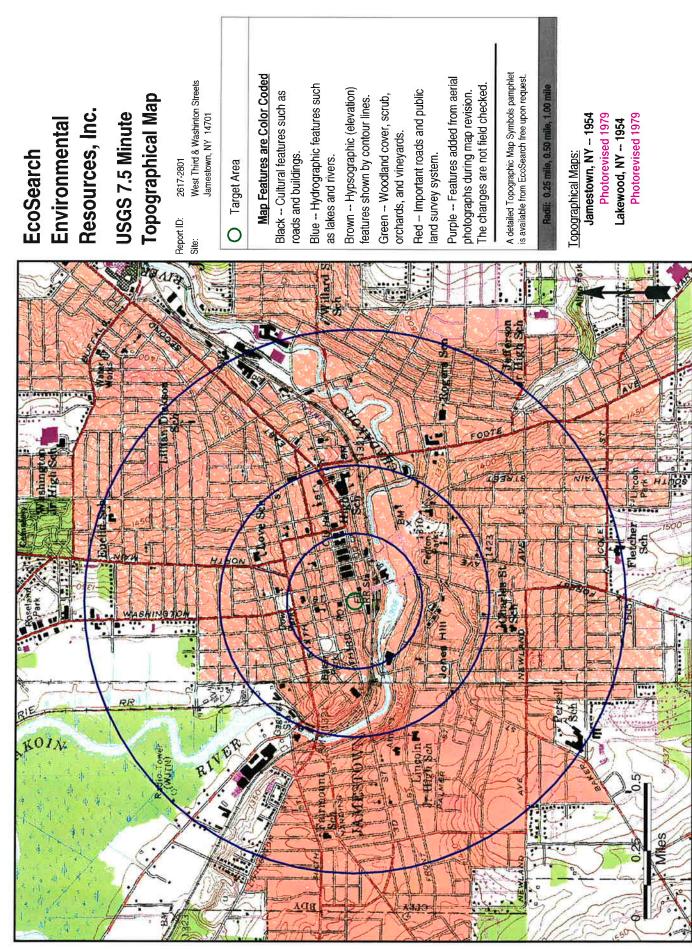

#### 3.0 SITE DESCRIPTION

This section briefly describes the subject property, as well as the general location and legal description of the property, if known. The subject property area is then defined the through the use of common physical setting sources and a description of neighboring properties.

#### 3.1 Location and Legal Description

The subject property is composed of eight (8) separate parcels of land totaling 0.98 acres, known as the Downtown West End Development Site. The site is currently used for parking and for commercial purposes and also contains Rose Alley that runs north/south from West Second to West Third Street and a private alley running from Rose Alley eastward to Washington Street. There are two (2) occupied commercial buildings on the site. The larger of the two structures is a three story brick structure that is occupied by a restaurant lounge on the first floor, totals approximately 8,600 ft<sup>2</sup> and is located at 217-221 West Third Street. The smaller structure, which is also a restaurant, encompasses approximately 1,600 ft<sup>2</sup> and is located at 205 West Third Street, in the Town of Ellicott, City of Jamestown, Chautauqua County, New York.