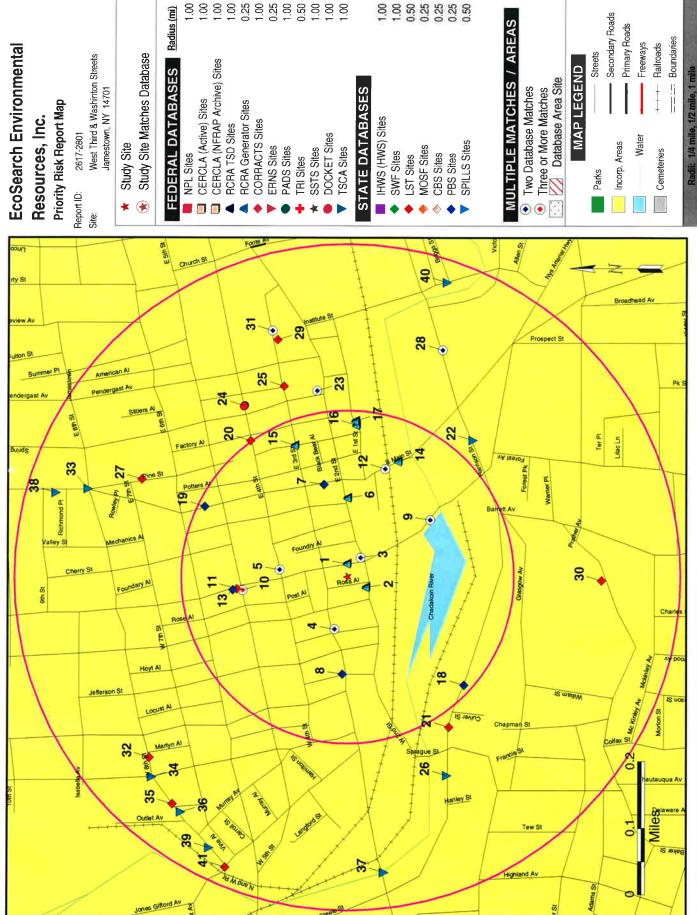

A review of Local, State, and Federal record sources relating to the presence or occurrence of facilities or spills involving solid and hazardous waste and petroleum products on the subject property and/or properties occurring within the approximate minimum search distances established in ASTM Practice E-1527-00 was performed. The results of the regulatory records review are included as Section 5.0.