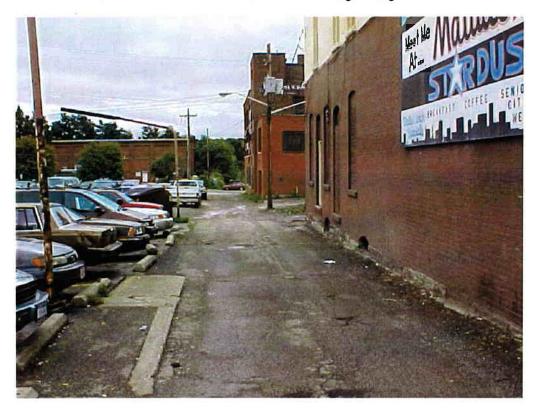

Parcel addresses listed above per Chautauqua County GIS Maps website (www.chautauquagis.com).

The Site is bound by West Third Street to the north, Washington Street to the east, Lafayette Street to the west, and West Second Street to the south. Additionally, Rose Alley runs through the Site north-south from West Third Street to West Second Street, with a private alley running east from Rose Alley to Washington Street.

The Site neighbors include commercial buildings to the north, south and east of the Site, and an ice arena west of the Site. There are no private residences within several city blocks of the Site.