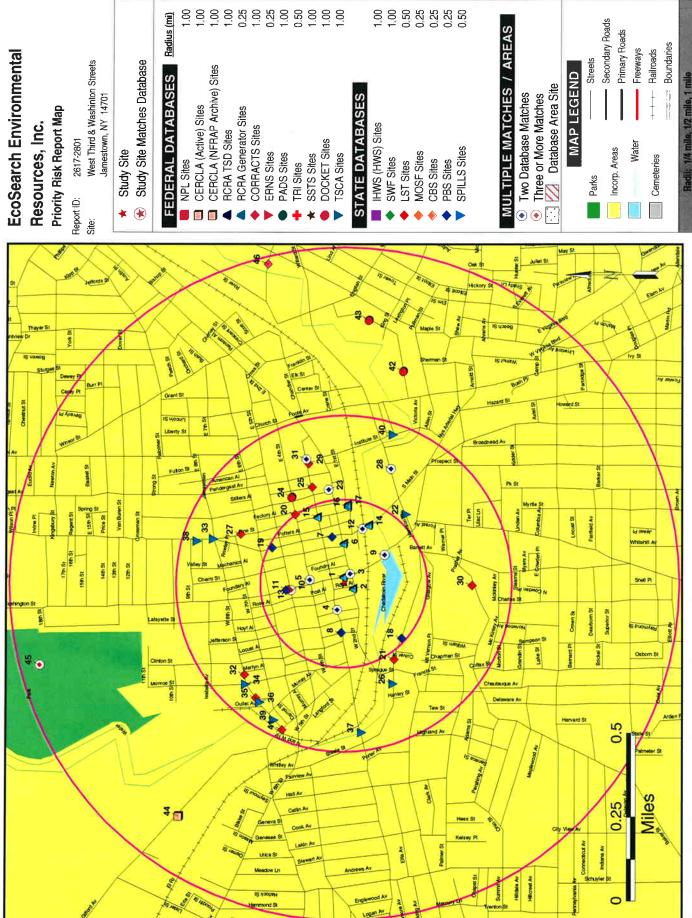

A review of Local, State, and Federal record sources relating to the presence or occurrence of facilities or spills involving solid and hazardous waste and petroleum products on the subject property and/or properties occurring within the approximate minimum search distances established in ASTM Practice E-1527-00 was performed. The results of the regulatory records review are included as Section 5.0.