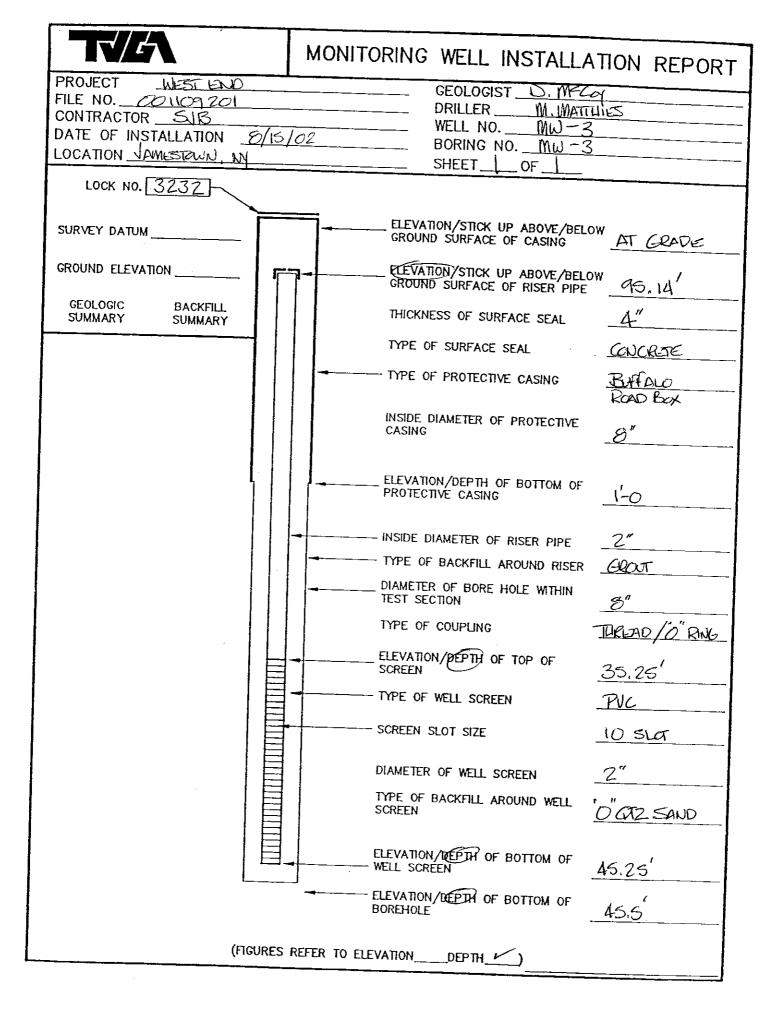

Krog Corporation is submitting a Remedial Investigation Work Plan (RIWP) concurrently with this BCP application to investigate constituents of concern and to characterize the impacts to environmental media (i.e., soil, groundwater and soil gas). The RI will include a geophysical survey to investigate historical buried tanks, soil borings and collection of soil samples, installation and sampling of groundwater monitoring wells, sampling of existing groundwater monitoring wells, and a soil gas survey to assess the need for a sub-slab depressurization system in future buildings. As future buildings may include sub-grade construction and potentially residential units, Krog Corporation plans to clean-up the Site to NYSDEC Part 375 Restricted-Residential Soil Cleanup Objectives (SCOs).