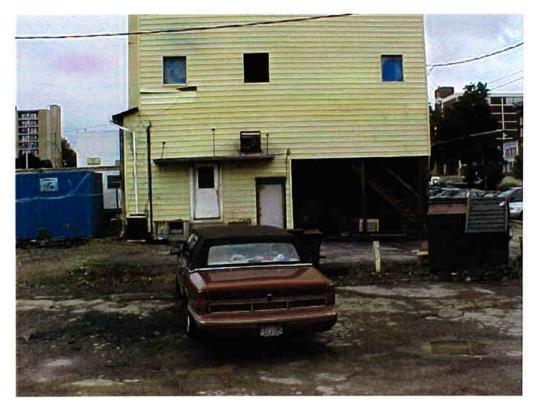

#### 3.1 Location and Legal Description

The subject property is composed of eight (8) separate parcels of land totaling 0.98 acres, known as the Downtown West End Development Site. The site is currently used for parking and for commercial purposes and also contains Rose Alley that runs north/south from West Second to West Third Street and a private alley running from Rose Alley eastward to Washington Street. There are two (2) occupied commercial buildings on the site. The larger of the two structures is a three story brick structure that is occupied by a restaurant lounge on the first floor, totals approximately 8,600 ft<sup>2</sup> and is located at 217-221 West Third Street. The smaller structure, which is also a restaurant, encompasses approximately 1,600 ft<sup>2</sup> and is located at 205 West Third Street, in the Town of Ellicott, City of Jamestown, Chautauqua County, New York.

The subject property has approximately 195' of frontage along West Third Street and 250' of frontage along Washington Street. There are a total of eight parcels in part or whole that have section, block, lot (SBL) numbers assigned to them by the City of Jamestown Assessor (Figure 2). The SBL Nos. of the parcels that comprise the subject property and a brief description of each parcel is included in the following table: