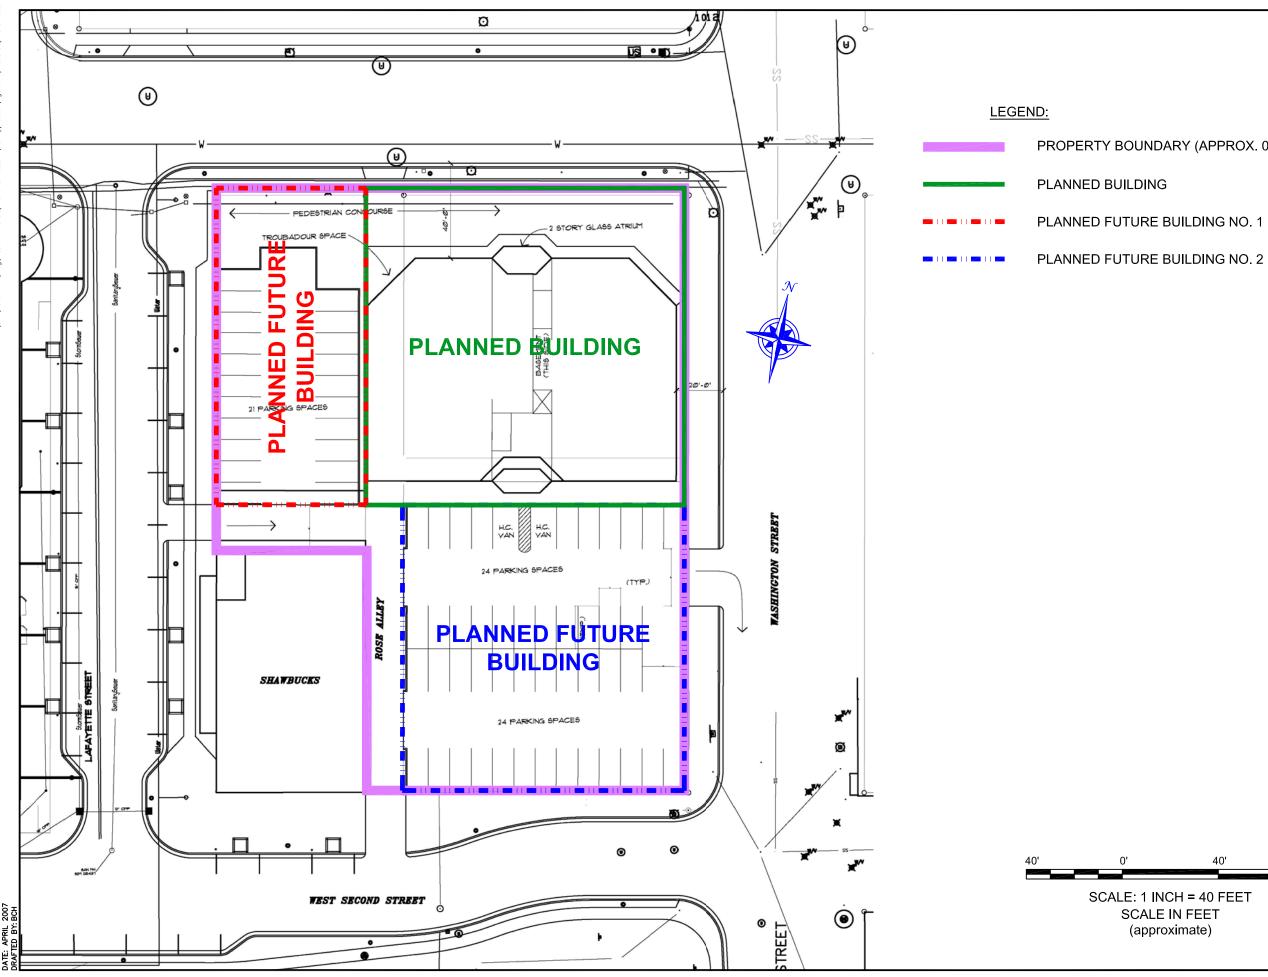

# **ATTACHMENT 04**

PROPOSED (DRAFT) REDEVELOPMENT MASTER PLAN MAP

PROPERTY BOUNDARY (APPROX. 0.98 ACRES)

40'

80