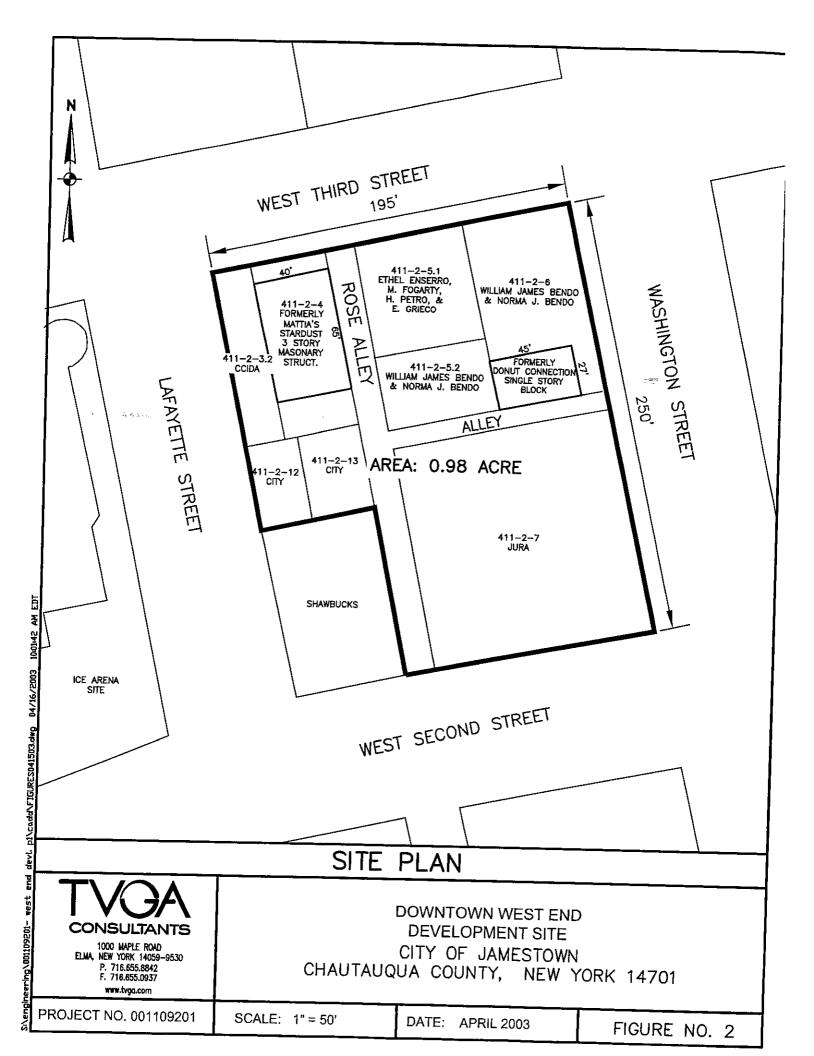

# SITE DESCRIPTION

The subject property (Site) is currently an asphalt covered surface parking lot comprised of seven separate parcels of land totaling approximately 1.5 acres in the Town of Ellicott, City of Jamestown, County of Chautauqua, New York (see Figures 1-1 and 1-2).

The seven parcels, which comprise the West End Development Site, are:

- Lafayette Street, Jamestown, New York (SBL No. 387.40-3-2, approx. 0.05-acres)
- Lafayette Street, Jamestown, New York (SBL No. 387.40-3-3, approx. 0.05-acres)
- 223 W 3<sup>rd</sup> Street, Jamestown, New York (SBL No. 387.40-3-4, approx. 0.1-acres)
- 217-221 W 3<sup>rd</sup> Street, Jamestown, New York (SBL No. 387.40-3-5, approx. 0.15-acres)
- 202 W 3<sup>rd</sup> Street, Jamestown, New York (SBL No.387.40-3-6, approx. 0.1-acres)
- 205 W 3<sup>rd</sup> Street, Jamestown, New York (SBL No. 387.40-3-7, approx. 0.5-acres)
- 201-213 Washington Street, Jamestown, New York (SBL No. 387.40-3-55, approx. 0.5-acres)

Parcel addresses listed above per Chautauqua County GIS Maps website (www.chautauquagis.com).

The Site is bound by West Third Street to the north, Washington Street to the east, Lafayette Street to the west, and West Second Street to the south. Additionally, Rose Alley runs through the Site north-south from West Third Street to West Second Street, with a private alley running east from Rose Alley to Washington Street.

#### 3.1 Location and Legal Description

The subject property is composed of eight (8) separate parcels of land totaling 0.98 acres, known as the Downtown West End Development Site. The site is currently used for parking and for commercial purposes and also contains Rose Alley that runs north/south from West Second to West Third Street and a private alley running from Rose Alley eastward to Washington Street. There are two (2) occupied commercial buildings on the site. The larger of the two structures is a three story brick structure that is occupied by a restaurant lounge on the first floor, totals approximately 8,600 ft<sup>2</sup> and is located at 217-221 West Third Street. The smaller structure, which is also a restaurant, encompasses approximately 1,600 ft<sup>2</sup> and is located at 205 West Third Street, in the Town of Ellicott, City of Jamestown, Chautauqua County, New York.

The subject property has approximately 195' of frontage along West Third Street and 250' of frontage along Washington Street. There are a total of eight parcels in part or whole that have section, block, lot (SBL) numbers assigned to them by the City of Jamestown Assessor (Figure 2). The SBL Nos. of the parcels that comprise the subject property and a brief description of each parcel is included in the following table: