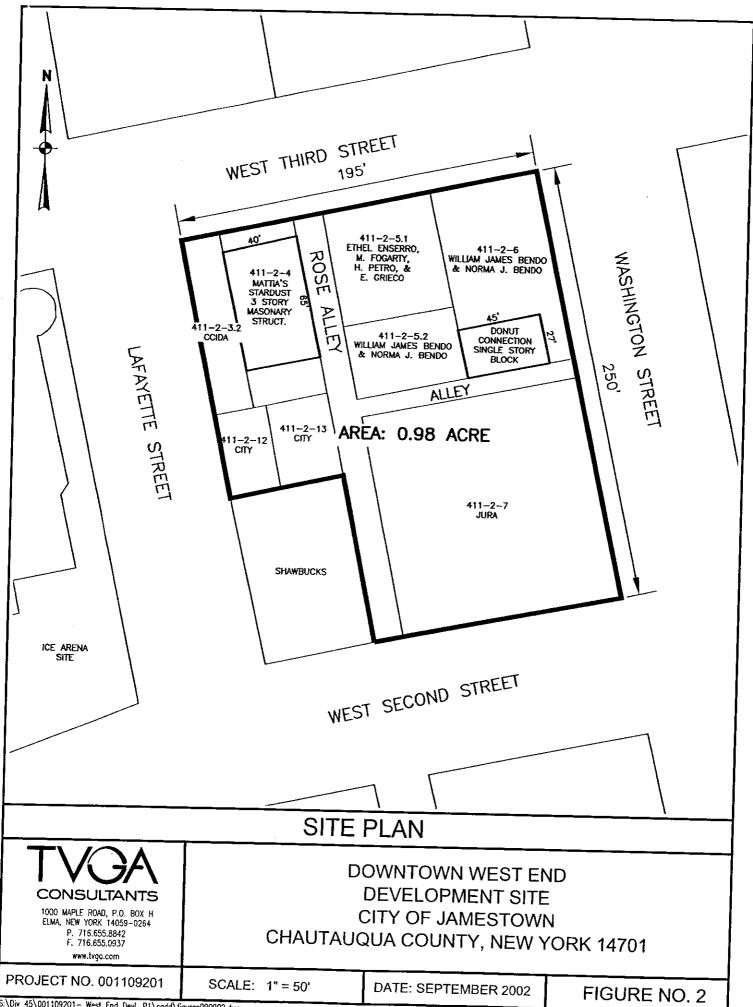

#### 3.1 Location and Legal Description

The subject property is composed of eight (8) separate parcels of land totaling 0.98 acres, known as the Downtown West End Development Site. The site is currently used for parking and for commercial purposes and also contains Rose Alley that runs north/south from West Second to West Third Street and a private alley running from Rose Alley eastward to Washington Street. There are two (2) occupied commercial buildings on the site. The larger of the two structures is a three story brick structure that is occupied by a restaurant lounge on the first floor, totals approximately 8,600 ft<sup>2</sup> and is located at 217-221 West Third Street. The smaller structure, which is also a restaurant, encompasses approximately 1,600 ft<sup>2</sup> and is located at 205 West Third Street, in the Town of Ellicott, City of Jamestown, Chautauqua County, New York.

The subject property has approximately 195' of frontage along West Third Street and 250' of frontage along Washington Street. There are a total of eight parcels in part or whole that have section, block, lot (SBL) numbers assigned to them by the City of Jamestown Assessor (Figure 2). The SBL Nos. of the parcels that comprise the subject property and a brief description of each parcel is included in the following table: