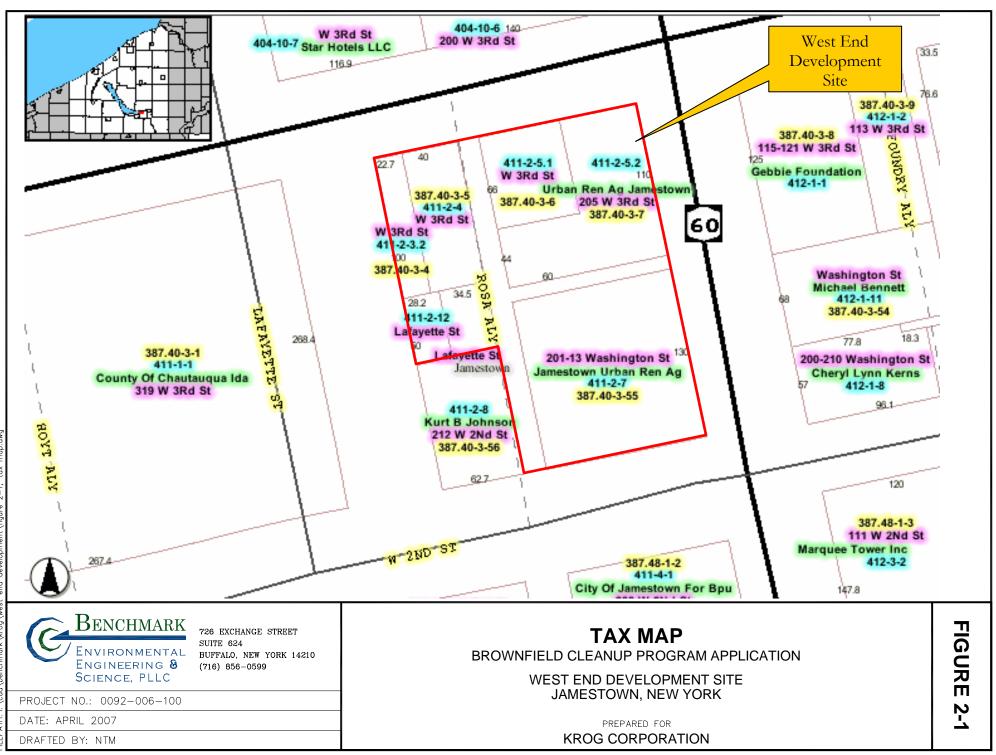

# SITE DESCRIPTION

The subject property (Site) is currently an asphalt covered surface parking lot comprised of seven separate parcels of land totaling approximately 1.5 acres in the Town of Ellicott, City of Jamestown, County of Chautauqua, New York (see Figures 1-1 and 1-2).

The seven parcels, which comprise the West End Development Site, are:

- Lafayette Street, Jamestown, New York (SBL No. 387.40-3-2, approx. 0.05-acres)
- Lafayette Street, Jamestown, New York (SBL No. 387.40-3-3, approx. 0.05-acres)
- 223 W 3<sup>rd</sup> Street, Jamestown, New York (SBL No. 387.40-3-4, approx. 0.1-acres)
- 217-221 W 3<sup>rd</sup> Street, Jamestown, New York (SBL No. 387.40-3-5, approx. 0.15-acres)
- 202 W 3<sup>rd</sup> Street, Jamestown, New York (SBL No.387.40-3-6, approx. 0.1-acres)
- 205 W 3<sup>rd</sup> Street, Jamestown, New York (SBL No. 387.40-3-7, approx. 0.5-acres)
- 201-213 Washington Street, Jamestown, New York (SBL No. 387.40-3-55, approx. 0.5-acres)

Parcel addresses listed above per Chautauqua County GIS Maps website (www.chautauquagis.com).

The Site is bound by West Third Street to the north, Washington Street to the east, Lafayette Street to the west, and West Second Street to the south. Additionally, Rose Alley runs through the Site north-south from West Third Street to West Second Street, with a private alley running east from Rose Alley to Washington Street.