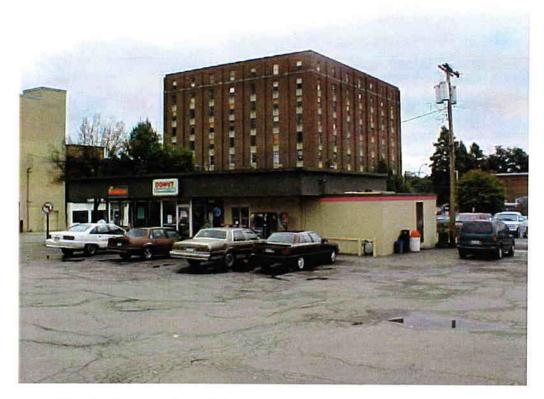

# SITE DESCRIPTION

The subject property (Site) is currently an asphalt covered surface parking lot comprised of seven separate parcels of land totaling approximately 1.5 acres in the Town of Ellicott, City of Jamestown, County of Chautauqua, New York (see Figures 1-1 and 1-2).

Parcel addresses listed above per Chautauqua County GIS Maps website (www.chautauquagis.com).

The Site is bound by West Third Street to the north, Washington Street to the east, Lafayette Street to the west, and West Second Street to the south. Additionally, Rose Alley runs through the Site north-south from West Third Street to West Second Street, with a private alley running east from Rose Alley to Washington Street.

The Site neighbors include commercial buildings to the north, south and east of the Site, and an ice arena west of the Site. There are no private residences within several city blocks of the Site.

#### 3.1 Location and Legal Description

The subject property is composed of eight (8) separate parcels of land totaling 0.98 acres, known as the Downtown West End Development Site. The site is currently used for parking and for commercial purposes and also contains Rose Alley that runs north/south from West Second to West Third Street and a private alley running from Rose Alley eastward to Washington Street. There are two (2) occupied commercial buildings on the site. The larger of the two structures is a three story brick structure that is occupied by a restaurant lounge on the first floor, totals approximately 8,600 ft<sup>2</sup> and is located at 217-221 West Third Street. The smaller structure, which is also a restaurant, encompasses approximately 1,600 ft<sup>2</sup> and is located at 205 West Third Street, in the Town of Ellicott, City of Jamestown, Chautauqua County, New York.