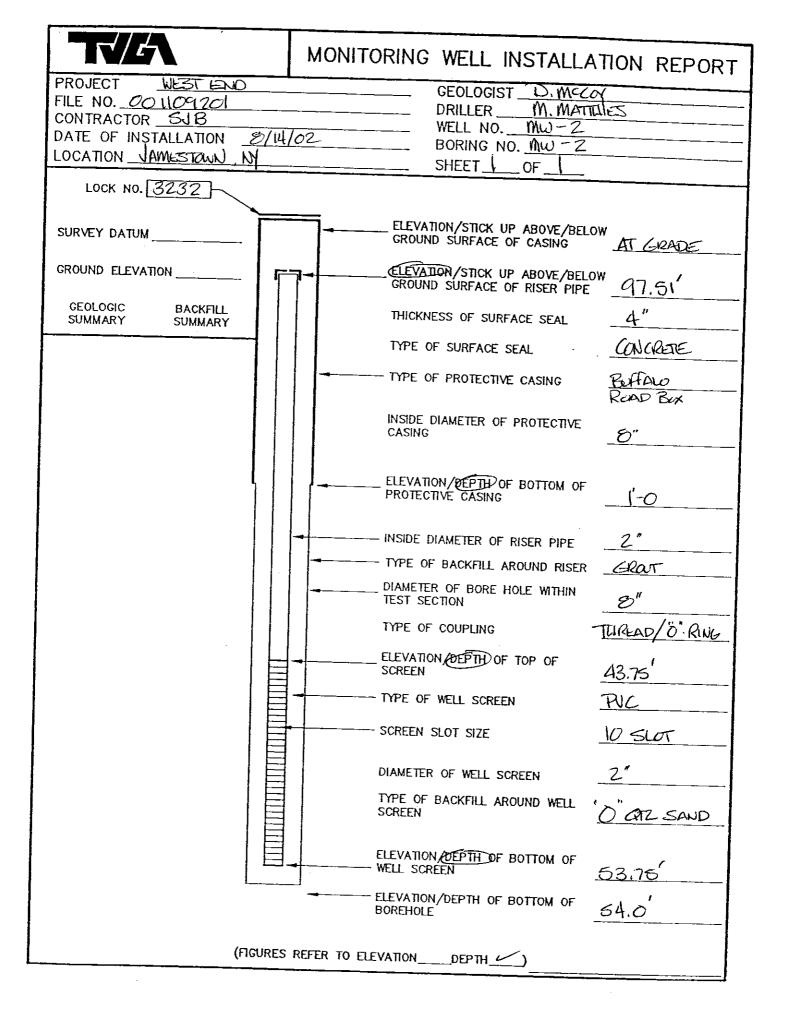

Krog Corporation is submitting a Remedial Investigation Work Plan (RIWP) concurrently with this BCP application to investigate constituents of concern and to characterize the impacts to environmental media (i.e., soil, groundwater and soil gas). The RI will include a geophysical survey to investigate historical buried tanks, soil borings and collection of soil samples, installation and sampling of groundwater monitoring wells, sampling of existing groundwater monitoring wells, and a soil gas survey to assess the need for a sub-slab depressurization system in future buildings. As future buildings may include sub-grade construction and potentially residential units, Krog Corporation plans to clean-up the Site to NYSDEC Part 375 Restricted-Residential Soil Cleanup Objectives (SCOs).