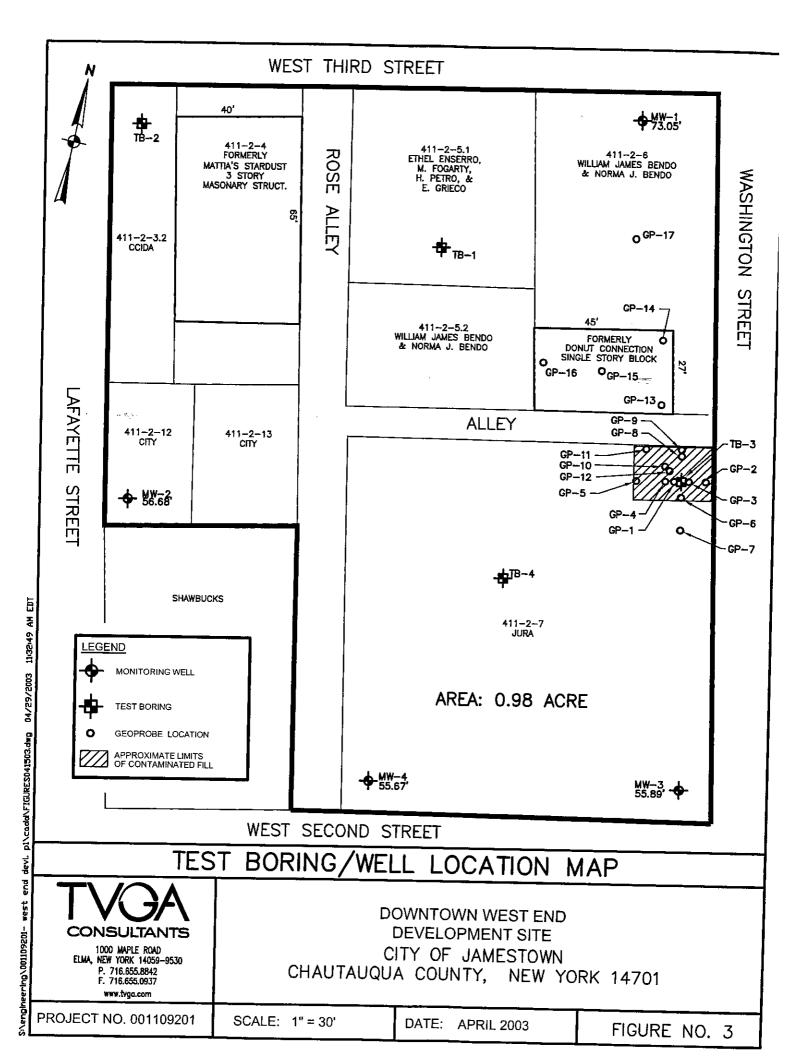

# SITE DESCRIPTION

The subject property (Site) is currently an asphalt covered surface parking lot comprised of seven separate parcels of land totaling approximately 1.5 acres in the Town of Ellicott, City of Jamestown, County of Chautauqua, New York (see Figures 1-1 and 1-2).