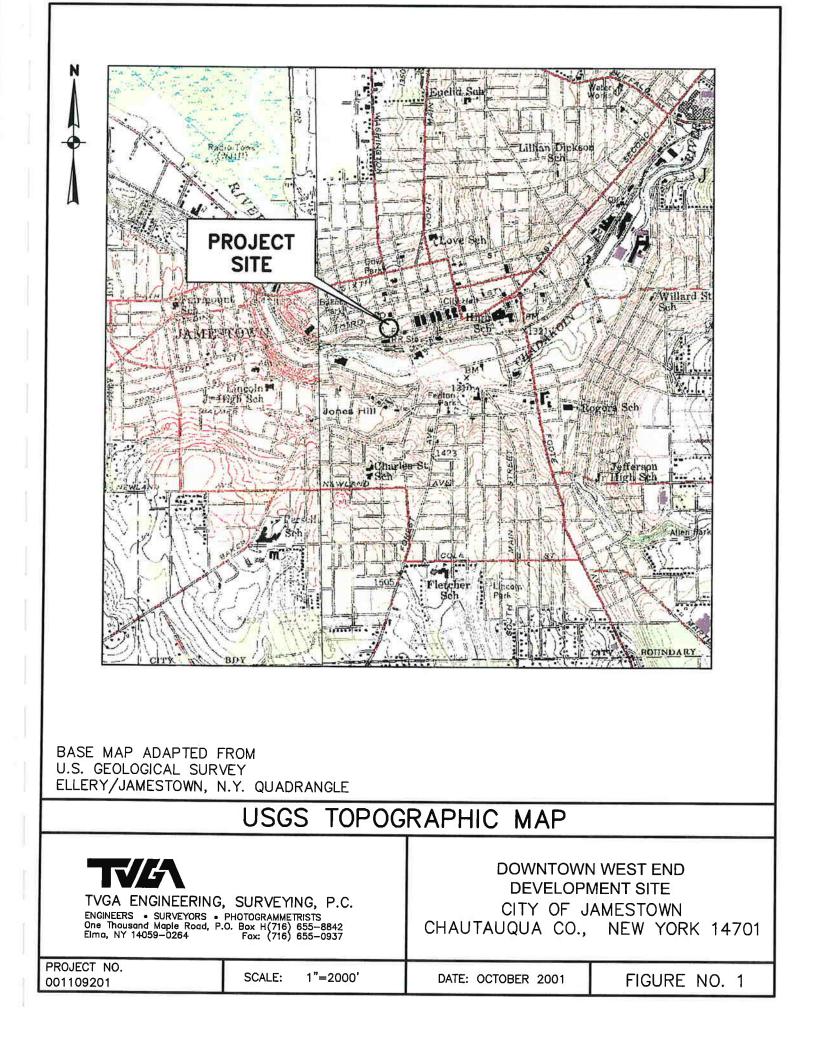

#### 3.1 Location and Legal Description

The subject property is composed of eight (8) separate parcels of land totaling 0.98 acres, known as the Downtown West End Development Site. The site is currently used for parking and for commercial purposes and also contains Rose Alley that runs north/south from West Second to West Third Street and a private alley running from Rose Alley eastward to Washington Street. There are two (2) occupied commercial buildings on the site. The larger of the two structures is a three story brick structure that is occupied by a restaurant lounge on the first floor, totals approximately 8,600 ft<sup>2</sup> and is located at 217-221 West Third Street. The smaller structure, which is also a restaurant, encompasses approximately 1,600 ft<sup>2</sup> and is located at 205 West Third Street, in the Town of Ellicott, City of Jamestown, Chautauqua County, New York.

The subject property has approximately 195' of frontage along West Third Street and 250' of frontage along Washington Street. There are a total of eight parcels in part or whole that have section, block, lot (SBL) numbers assigned to them by the City of Jamestown Assessor (Figure 2). The SBL Nos. of the parcels that comprise the subject property and a brief description of each parcel is included in the following table: