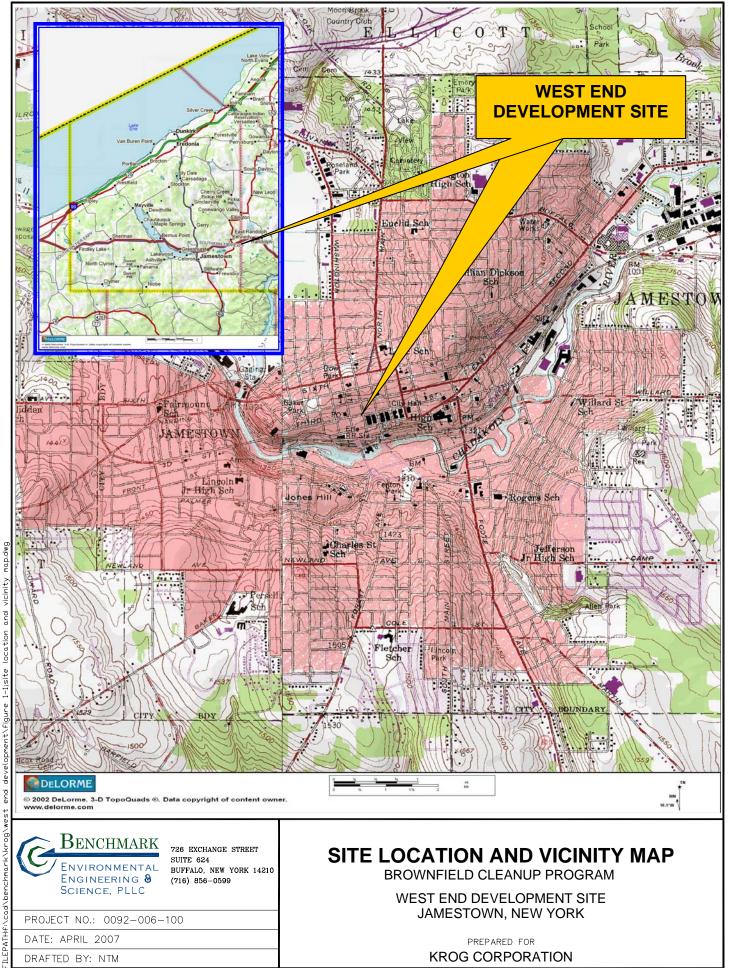

# SITE DESCRIPTION

The subject property (Site) is currently an asphalt covered surface parking lot comprised of seven separate parcels of land totaling approximately 1.5 acres in the Town of Ellicott, City of Jamestown, County of Chautauqua, New York (see Figures 1-1 and 1-2).

Parcel addresses listed above per Chautauqua County GIS Maps website (www.chautauquagis.com).

The Site is bound by West Third Street to the north, Washington Street to the east, Lafayette Street to the west, and West Second Street to the south. Additionally, Rose Alley runs through the Site north-south from West Third Street to West Second Street, with a private alley running east from Rose Alley to Washington Street.

The Site neighbors include commercial buildings to the north, south and east of the Site, and an ice arena west of the Site. There are no private residences within several city blocks of the Site.