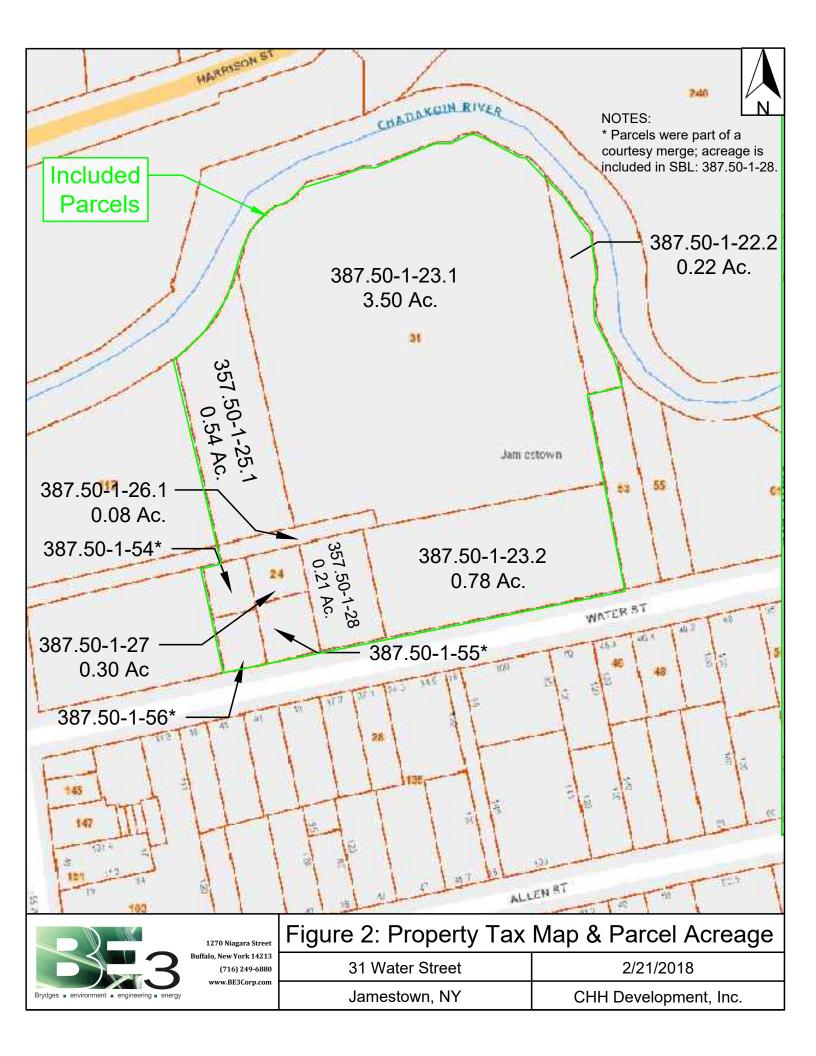

#### **FIGURES**

- 1 Section III: Property's Environmental History Site Map Soil Laboratory Data
- 2 Section IV: Property Information Property Tax Map & Parcel Acreage
- 3 Section IV: Property Information Boundary Survey Map
- 4 Section IV: Property Information USGS Quad Map
- 5 Section IV: Property Information Adjacent Property Owners
- 6 Section IV: Property Information Property Boundary with Adjacent Streets and Roadways