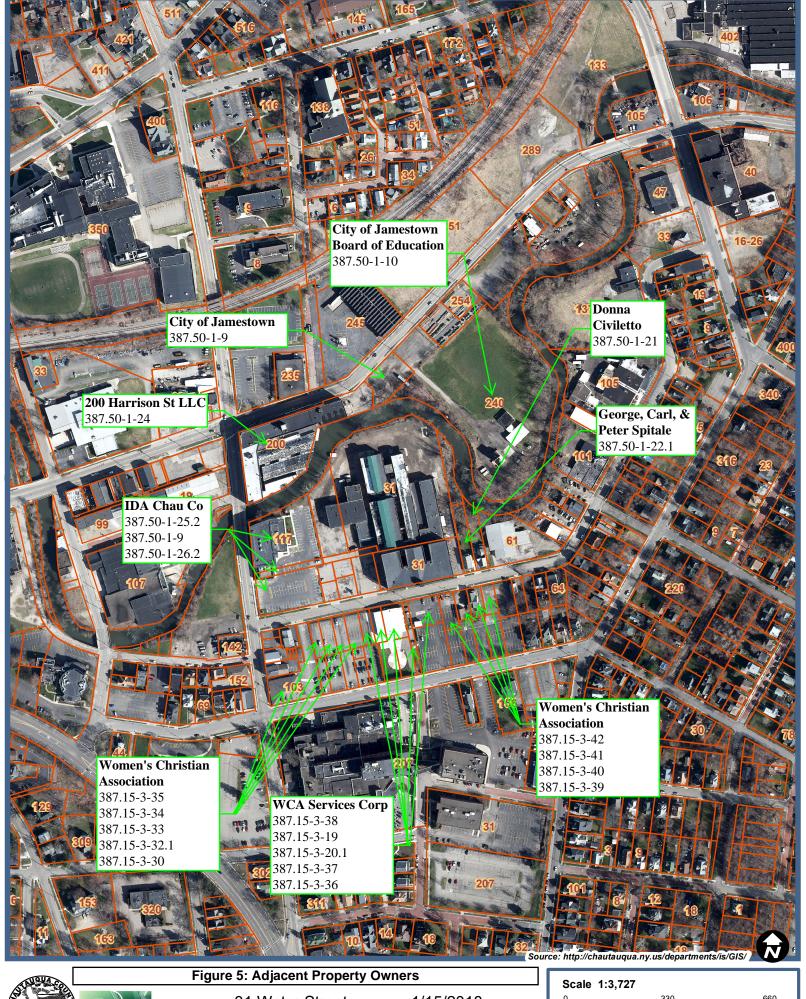

#### **FIGURES**

- 1 Section III: Property's Environmental History Site Map Soil Laboratory Data
- 2 Section IV: Property Information Property Tax Map & Parcel Acreage
- 3 Section IV: Property Information Boundary Survey Map
- 4 Section IV: Property Information USGS Quad Map
- 5 Section IV: Property Information Adjacent Property Owners
- 6 Section IV: Property Information Property Boundary with Adjacent Streets and Roadways