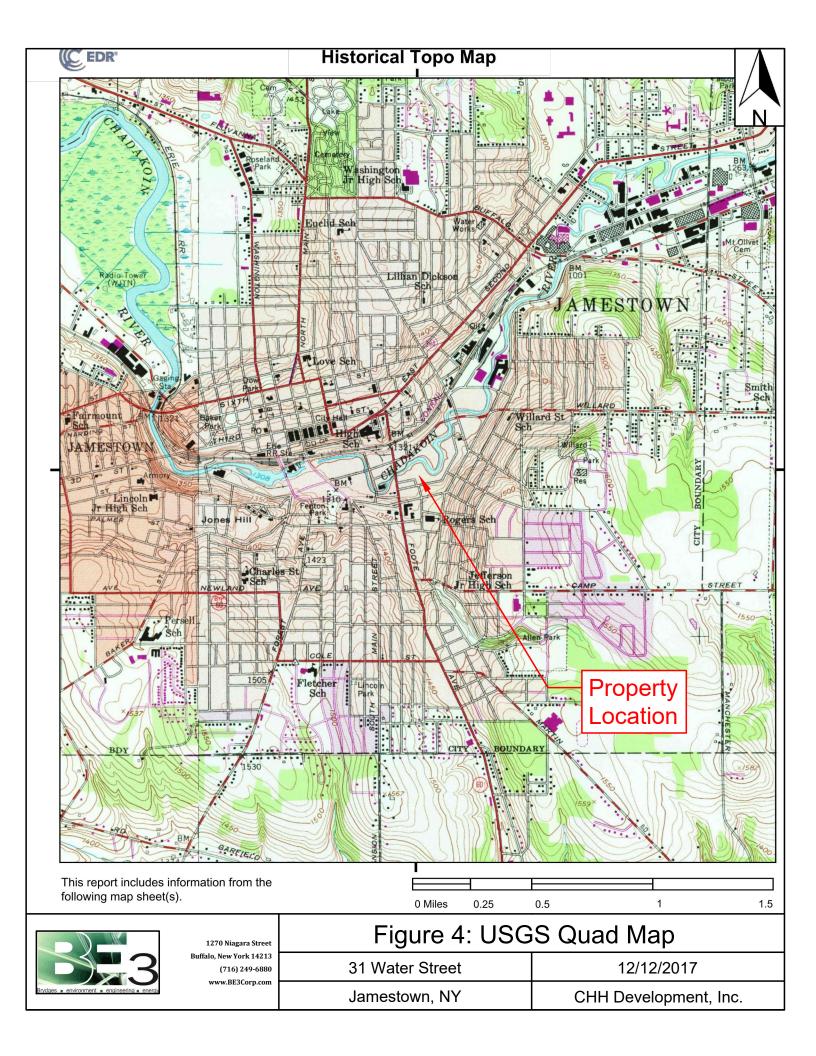

#### **FIGURES**

- 1 Section III: Property's Environmental History Site Map Soil Laboratory Data
- 2 Section IV: Property Information Property Tax Map & Parcel Acreage
- 3 Section IV: Property Information Boundary Survey Map
- 4 Section IV: Property Information USGS Quad Map
- 5 Section IV: Property Information Adjacent Property Owners
- 6 Section IV: Property Information Property Boundary with Adjacent Streets and Roadways