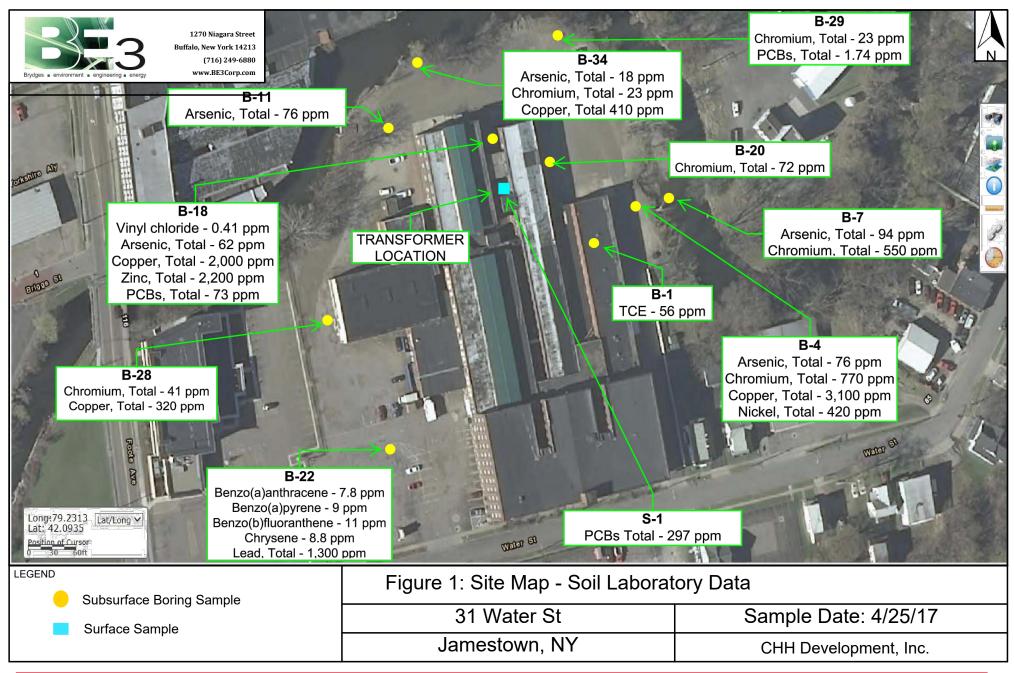

#### **FIGURES**

- 1 Section III: Property's Environmental History Site Map Soil Laboratory Data
- 2 Section IV: Property Information Property Tax Map & Parcel Acreage
- 3 Section IV: Property Information Boundary Survey Map
- 4 Section IV: Property Information USGS Quad Map
- 5 Section IV: Property Information Adjacent Property Owners
- 6 Section IV: Property Information Property Boundary with Adjacent Streets and Roadways