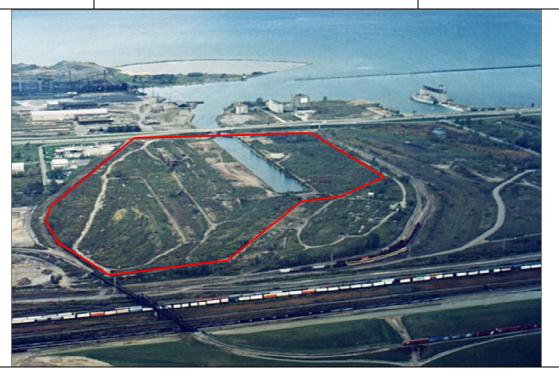

#### **Description:**

Undated site aerial photograph with Hanna Furnace site delineated (Subparcels 1 through 4).