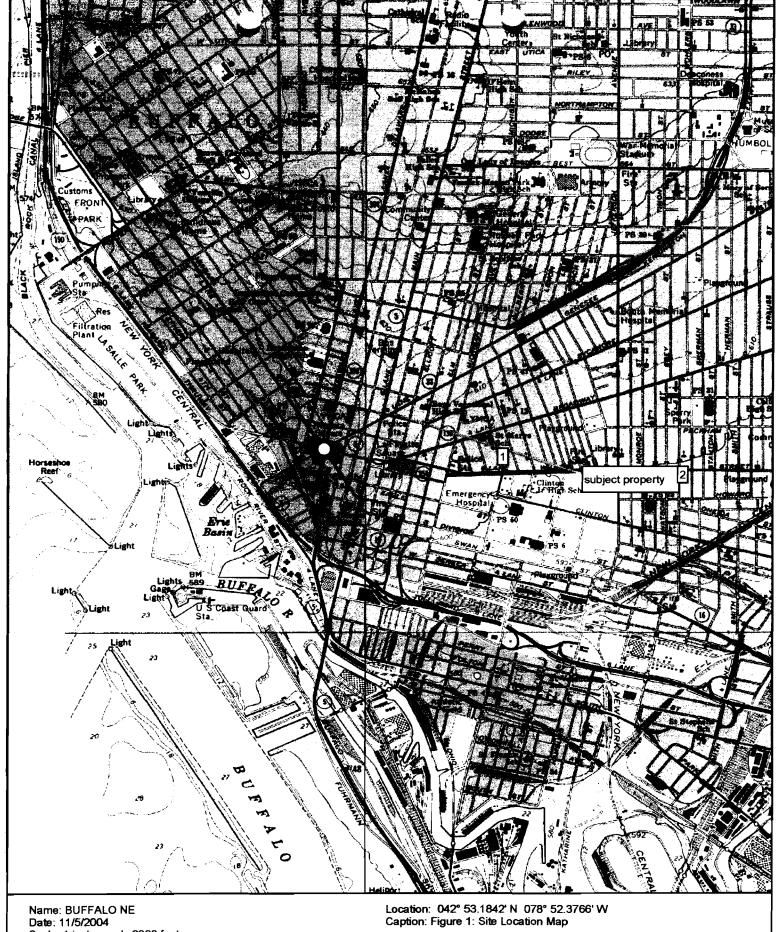

or data quality and data use. The validation effort will be completed in accordance with the NYSDEC Division of Environmental Remediation DUSR guidelines and in accordance with the BCA.

#### 10.0 REMEDIATION REPORT

Following the receipt of the validated analytical results, LCS will prepare a Remediation Report describing the remedial activities undertaken at the Site. The report will summarize the work performed and the data collected and will include a summary of laboratory testing results, comparison to TAGM recommended soil clean-up criteria, figures presenting the soil/fill removal locations at the Site, bills of lading/certificates of disposal, and the laboratory analytical data reports.

#### 11.0 PROJECT ORGANIZATION

The project officer and leader will be Douglas Reid of LCS.





Scale: 1 inch equals 2000 feet

FIGURE 2 – SITE PLAN