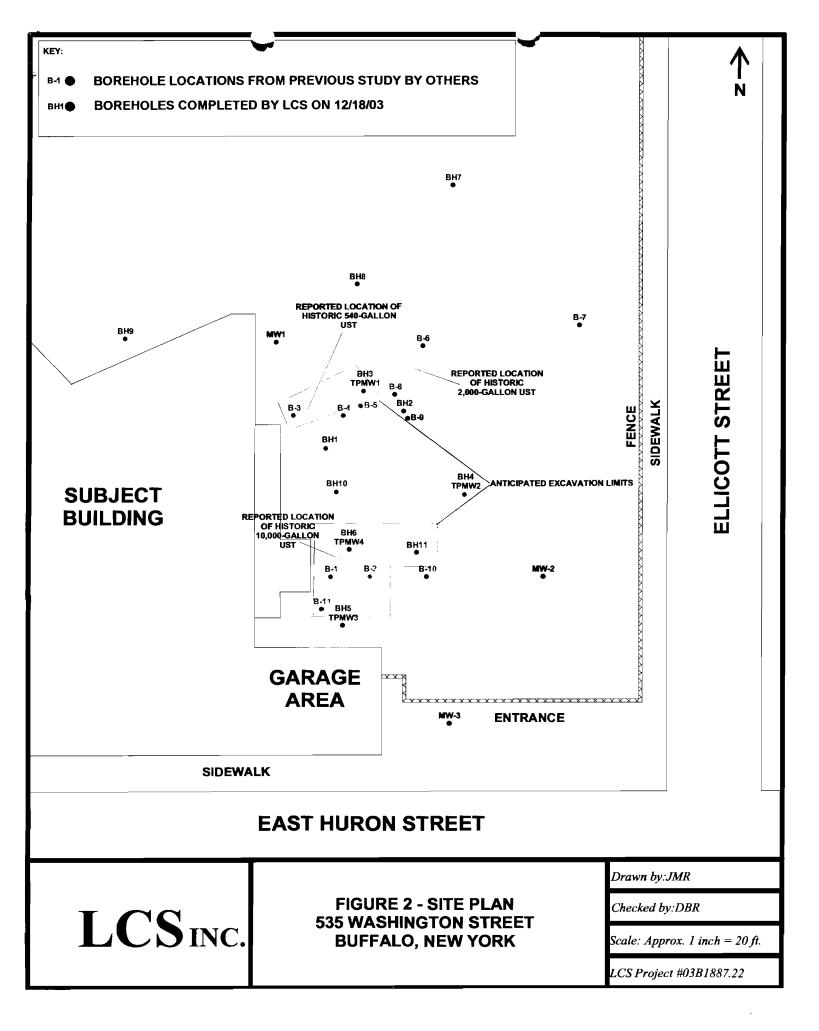

be completed in accordance with the NYSDEC Division of Environmental Remediation DUSR guidelines and in accordance with the BCA.

#### 10.0 REMEDIATION REPORT

Following the receipt of the validated analytical results, LCS will prepare a Remediation Report describing the remedial activities undertaken at the Site. The report will summarize the work performed and the data collected and will include a summary of laboratory testing results, comparison to TAGM recommended soil clean-up criteria, figures presenting the soil/fill removal locations at the Site, bills of lading/certificates of disposal, and the laboratory analytical data reports.

#### 11.0 PROJECT ORGANIZATION

The project officer and leader will be Douglas Reid of LCS.





Scale: 1 inch equals 2000 feet

FIGURE 2 – SITE PLAN