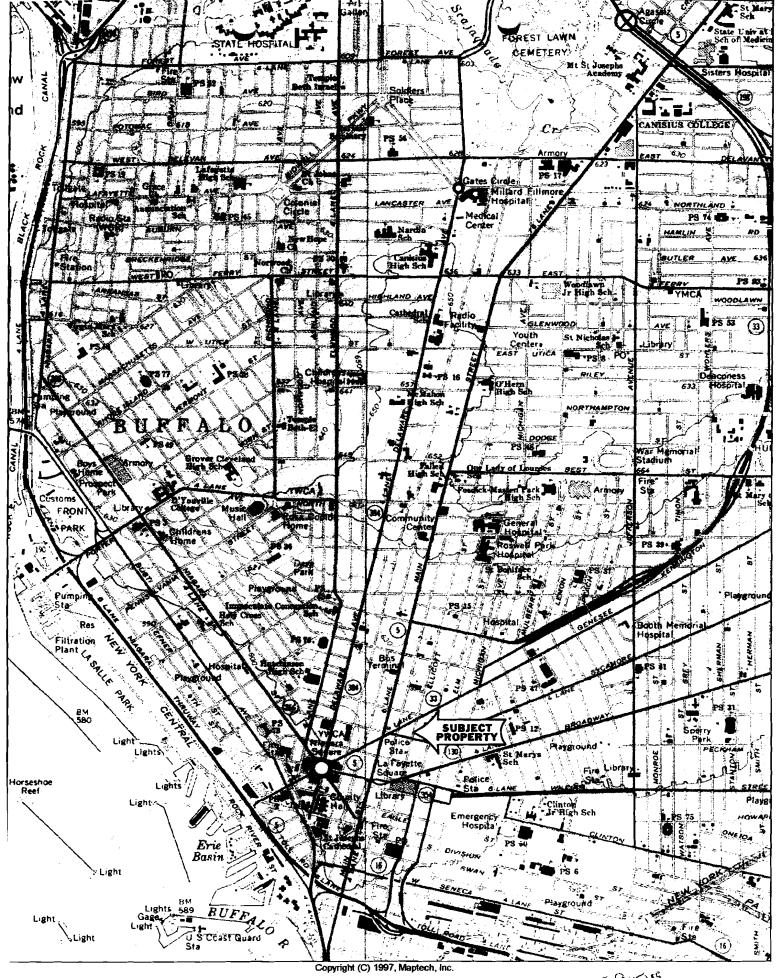

e completed in accordance with the NYSDEC Division of Environmental Remediation DUSR guidelines and in accordance with the BCA.

#### 10.0 REMEDIATION REPORT

Following the receipt of the validated analytical results, LCS will prepare a Remediation Report describing the remedial activities undertaken at the Site. The report will summarize the work performed and the data collected and will include a summary of laboratory testing results, comparison to TAGM recommended soil clean-up criteria, figures presenting the soil/fill removal locations at the Site, bills of lading/certificates of disposal, and the laboratory analytical data reports.

#### 11.0 PROJECT ORGANIZATION

The project officer and leader will be Douglas Reid of LCS.





Scale: 1 inch equals 2000 feet

FIGURE 2 – SITE PLAN