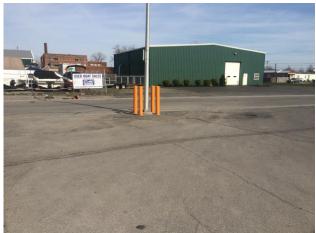

# SITE PHOTOGRAPHS

#### Photo 5:

Photo 7:

Photo 6:

Photo 8:

- Photo 5: Building (looking north)
- Photo 6: Asphalt surface and grass area (looking west)
- Photo 7: Canopy and asphalt surface (looking north)
- Photo 8: Asphalt surface (looking southeast)