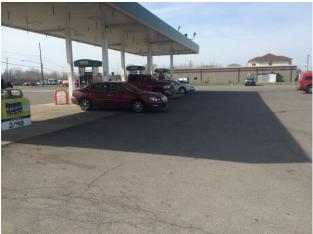

#### Photo 5:

Photo 7:

Photo 6:

Photo 8:

- Photo 5: Building (looking north)
- Photo 6: Asphalt surface and grass area (looking west)
- Photo 7: Canopy and asphalt surface (looking north)
- Photo 8: Asphalt surface (looking southeast)