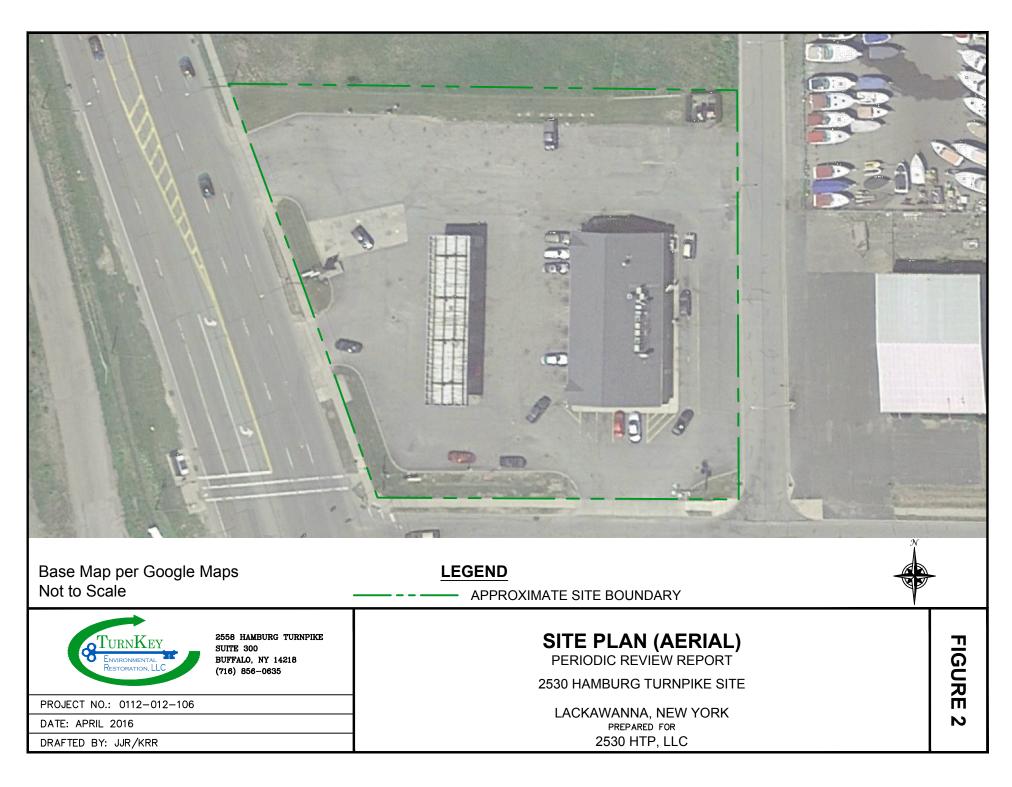

## 1.1 Site Background

The 2530 Hamburg Turnpike Site encompasses approximately 1.3-acres of land which was redeveloped to include a gasoline pump island and canopy, convenience store and car wash facility in Lackawanna, New York (see Figure 1). The Site was historically used as a gasoline service station, which impacted the Site with volatile organic compounds (VOCs) and semivolatile organic compounds (SVOCs) related to the former underground storage tanks (USTs) and automobile service operation.

# 2.0 BCP SITE OVERVIEW

The Site is bounded by Hamburg Turnpike (Rt. 5) to the west, Dona Street to the south, Albright Court to the east, and commercial properties to the north. The Site was vacant in 2005 when BCP remedial activities began.