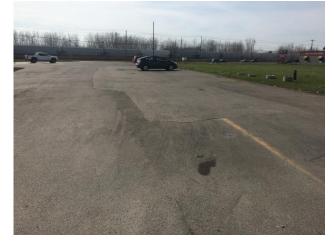

# SITE PHOTOGRAPHS

Photo 3:

Photo 2:

| Photo 1: | Site Conditions - (looking north from Dona Street)             |
|----------|----------------------------------------------------------------|
| Photo 2: | Site Conditions - Canopy and asphalt surface (looking south)   |
| Photo 3: | Site Conditions - Building and asphalt surface (looking south) |
| Photo 4: | Site Conditions - Asphalt surface (north side of property)     |

2530 Hamburg Turnpike Site Lackawanna, New York April 18, 2016

Photo 4: