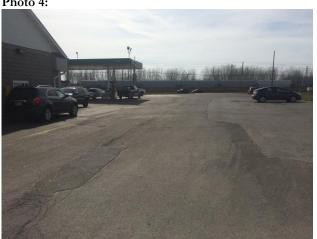

# SITE PHOTOGRAPHS

Photo 3:

Photo 2:

| Photo 1: | Site Conditions - (looking north from Dona Street)             |
|----------|----------------------------------------------------------------|
| Photo 2: | Site Conditions - Canopy and asphalt surface (looking south)   |
| Photo 3: | Site Conditions - Building and asphalt surface (looking south) |
| Photo 4: | Site Conditions - Asphalt surface (north side of property)     |

2530 Hamburg Turnpike Site Lackawanna, New York April 18, 2016

Photo 4: