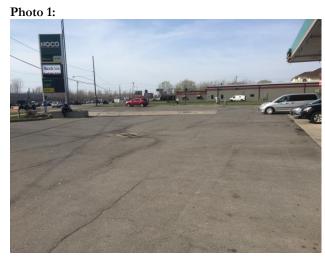

# SITE PHOTOGRAPHS

Photo 3:

Photo 2:

| Photo 1: | Site Conditions - (looking north from Dona Street)             |
|----------|----------------------------------------------------------------|
| Photo 2: | Site Conditions - Canopy and asphalt surface (looking south)   |
| Photo 3: | Site Conditions - Building and asphalt surface (looking south) |
| Photo 4: | Site Conditions - Asphalt surface (north side of property)     |