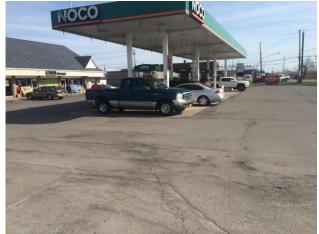

# SITE PHOTOGRAPHS

Photo 3:

Photo 2:

| Photo 1: | Site Conditions - (looking north from Dona Street)             |
|----------|----------------------------------------------------------------|
| Photo 2: | Site Conditions - Canopy and asphalt surface (looking south)   |
| Photo 3: | Site Conditions - Building and asphalt surface (looking south) |
| Photo 4: | Site Conditions - Asphalt surface (north side of property)     |