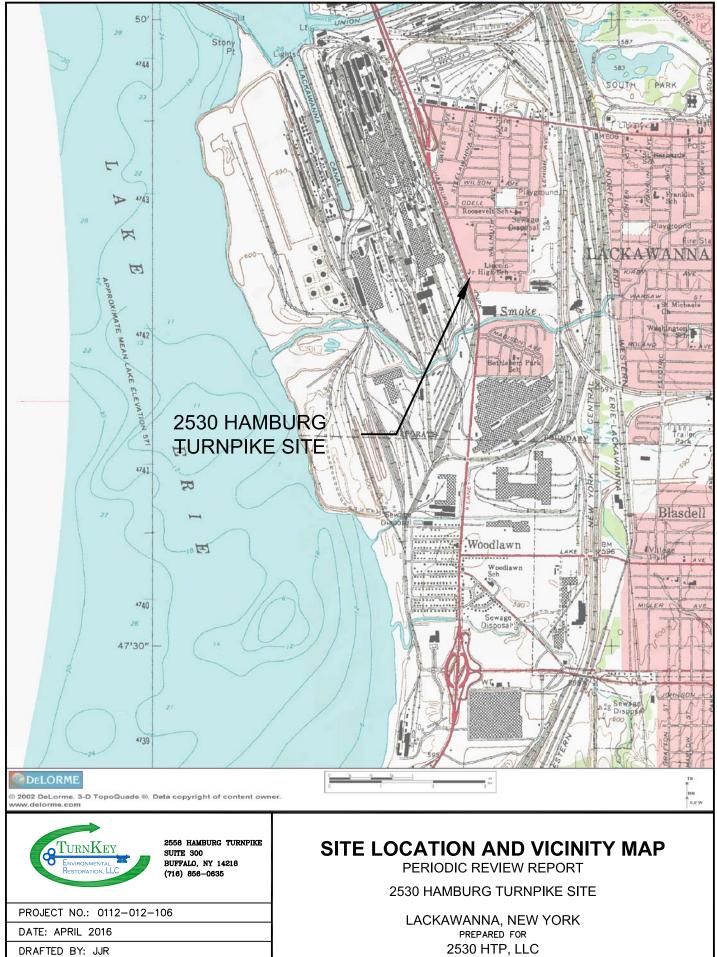

## 1.1 Site Background

The 2530 Hamburg Turnpike Site encompasses approximately 1.3-acres of land which was redeveloped to include a gasoline pump island and canopy, convenience store and car wash facility in Lackawanna, New York (see Figure 1). The Site was historically used as a gasoline service station, which impacted the Site with volatile organic compounds (VOCs) and semivolatile organic compounds (SVOCs) related to the former underground storage tanks (USTs) and automobile service operation.

# 2.0 BCP SITE OVERVIEW

The Site is bounded by Hamburg Turnpike (Rt. 5) to the west, Dona Street to the south, Albright Court to the east, and commercial properties to the north. The Site was vacant in 2005 when BCP remedial activities began.