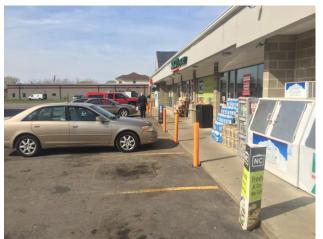

#### Photo 5:

Photo 7:

Photo 6:

Photo 8:

- Photo 5: Building (looking north)
- Photo 6: Asphalt surface and grass area (looking west)
- Photo 7: Canopy and asphalt surface (looking north)
- Photo 8: Asphalt surface (looking southeast)