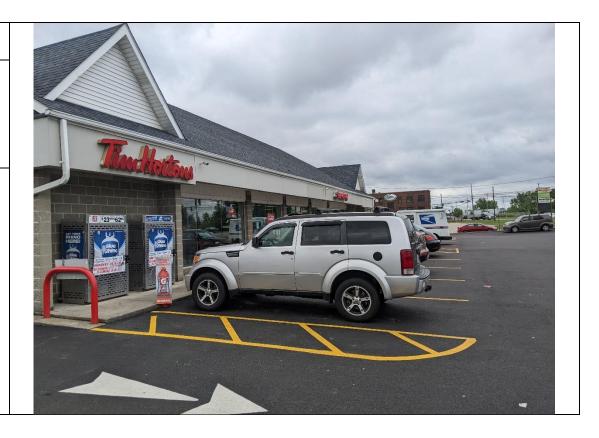

### 3.5 Site Inspection

On August 9, 2022, AECOM completed a site inspection at the above noted property. At the time of the inspection, the property occupied by a Speedway convenience store and gasoline station, which is consistent with the intended use. Based on AECOM's observations during the August 2022 inspection and based on interviews conducted by AECOM with on-site store personnel no known intrusive activities had been completed at the Site during this reporting period.

The Site is serviced by municipal water by the City of Lackawanna and no use of groundwater was observed during the August 2022 inspection. According to the store manager, the property's asphalt parking lot was freshly paved as of the summer of 2022. The asphalt in all parts of the property appeared to be in good condition with no observed potholes or cracks that could lead to contact with underlying soil. During the inspection the Site was found to be in compliance with the Site ICs. The completed 2022 IC/EC Certification Form for the reporting period is included in **Appendix A**. A photolog documenting site conditions during the August 2022 inspection is included as **Appendix B**. All requirements have been met.