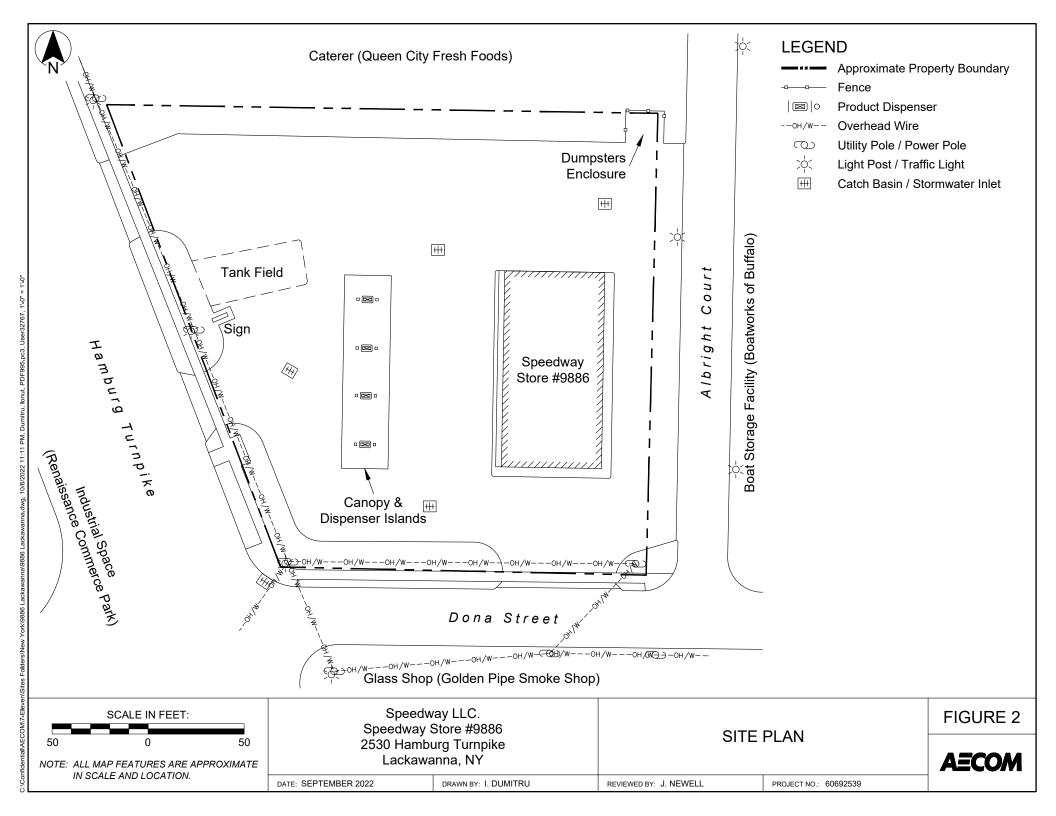

The Site location and regional location of the facility is shown in **Figure 1** and **Figure 2**, Site Plan, depicts pertinent site features.

### 1.1 Site Overview and Background

The Site is located at 2530 Hamburg Turnpike in Lackawanna, New York and is comprised of one parcel (141.67-4-2.21) totaling approximately 1.3-acres. The Site is zoned commercial and is occupied as a Speedway gas station and convenience store. The Site is bounded by commercial properties to the north, Hamburg Turnpike (Route 5) to the west, Dona Street to the south, and Albright Court to the east. Residential, commercial, and industrial properties surround the site.