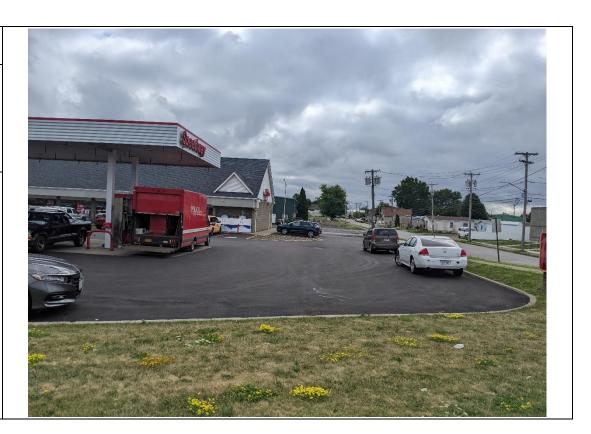

The Site is serviced by municipal water by the City of Lackawanna and no use of groundwater was observed during the August 2022 inspection. According to the store manager, the property's asphalt parking lot was freshly paved as of the summer of 2022. The asphalt in all parts of the property appeared to be in good condition with no observed potholes or cracks that could lead to contact with underlying soil. During the inspection the Site was found to be in compliance with the Site ICs. The completed 2022 IC/EC Certification Form for the reporting period is included in **Appendix A**. A photolog documenting site conditions during the August 2022 inspection is included as **Appendix B**. All requirements have been met.

### 4.1 Conclusions

As of the August 9, 2022 inspection, the Site was in compliance with the requirements for Site Management.

- The asphalt cover was maintained and freshly paved in summer 2022.
- Institutional controls, land-use and groundwater-use restrictions were in effect.
- The IC/EC Certification Form documenting that site management requirements have been met during this reporting period.