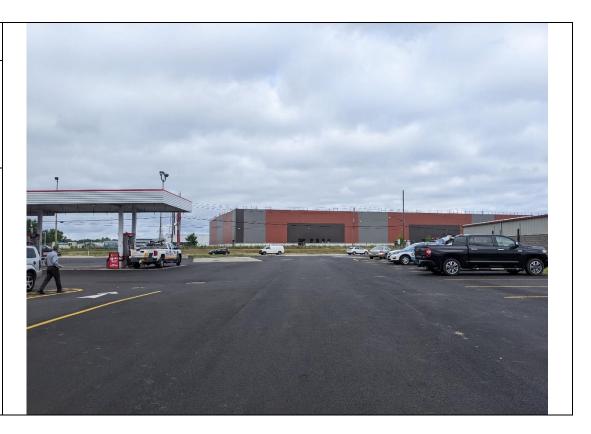

### 3.5 Site Inspection

On August 9, 2022, AECOM completed a site inspection at the above noted property. At the time of the inspection, the property occupied by a Speedway convenience store and gasoline station, which is consistent with the intended use. Based on AECOM's observations during the August 2022 inspection and based on interviews conducted by AECOM with on-site store personnel no known intrusive activities had been completed at the Site during this reporting period.

The Site is serviced by municipal water by the City of Lackawanna and no use of groundwater was observed during the August 2022 inspection. According to the store manager, the property's asphalt parking lot was freshly paved as of the summer of 2022. The asphalt in all parts of the property appeared to be in good condition with no observed potholes or cracks that could lead to contact with underlying soil. During the inspection the Site was found to be in compliance with the Site ICs. The completed 2022 IC/EC Certification Form for the reporting period is included in **Appendix A**. A photolog documenting site conditions during the August 2022 inspection is included as **Appendix B**. All requirements have been met.