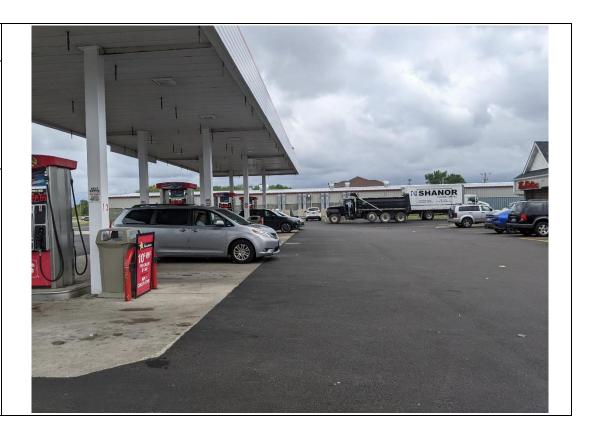

The Site is serviced by municipal water by the City of Lackawanna and no use of groundwater was observed during the August 2022 inspection. According to the store manager, the property's asphalt parking lot was freshly paved as of the summer of 2022. The asphalt in all parts of the property appeared to be in good condition with no observed potholes or cracks that could lead to contact with underlying soil. During the inspection the Site was found to be in compliance with the Site ICs. The completed 2022 IC/EC Certification Form for the reporting period is included in **Appendix A**. A photolog documenting site conditions during the August 2022 inspection is included as **Appendix B**. All requirements have been met.

### 4.1 Conclusions

As of the August 9, 2022 inspection, the Site was in compliance with the requirements for Site Management.

- The asphalt cover was maintained and freshly paved in summer 2022.
- Institutional controls, land-use and groundwater-use restrictions were in effect.
- The IC/EC Certification Form documenting that site management requirements have been met during this reporting period.