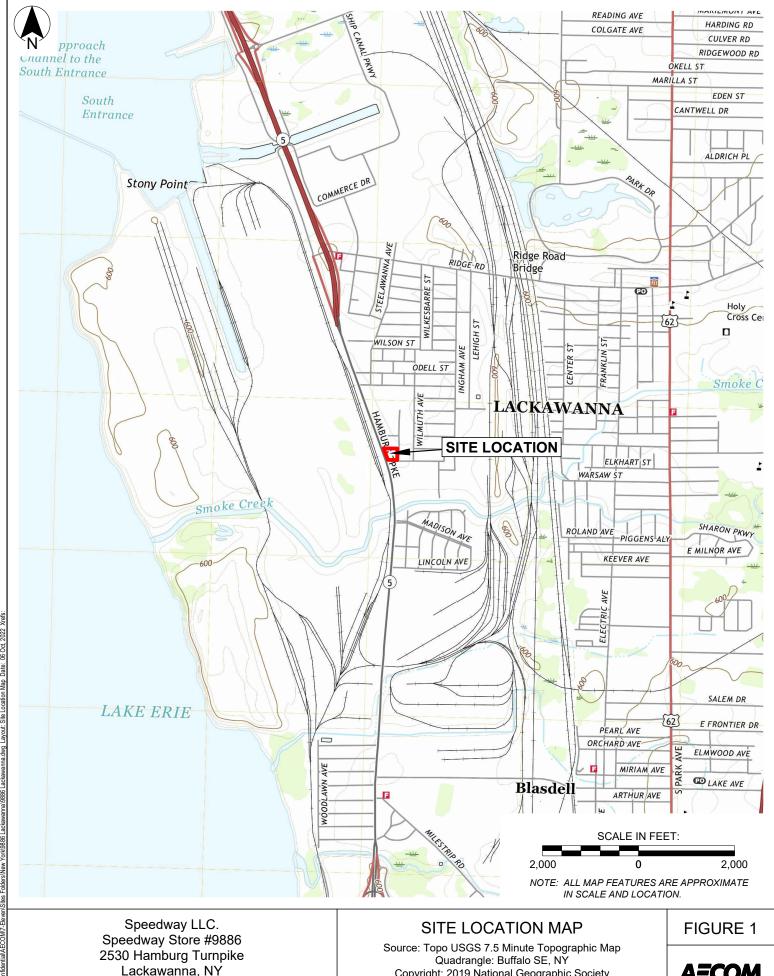

The Site location and regional location of the facility is shown in **Figure 1** and **Figure 2**, Site Plan, depicts pertinent site features.

### 1.1 Site Overview and Background

The Site is located at 2530 Hamburg Turnpike in Lackawanna, New York and is comprised of one parcel (141.67-4-2.21) totaling approximately 1.3-acres. The Site is zoned commercial and is occupied as a Speedway gas station and convenience store. The Site is bounded by commercial properties to the north, Hamburg Turnpike (Route 5) to the west, Dona Street to the south, and Albright Court to the east. Residential, commercial, and industrial properties surround the site.