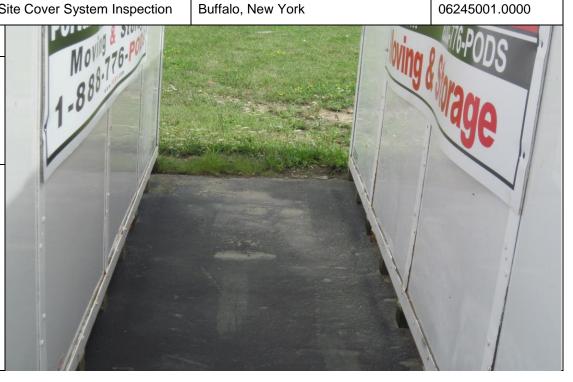

ith landscaping.





Project No.

Project: Location:

Cobey LLC Site – Annual Site Cover System Inspection Buffalo, New York 06245001.0000

Photo No. Date: 005 08-26-11

Direction Photo Taken:

Northwest

#### **Description:**

View of main paved parking lot and surrounding lawn.





#### PHOTOGRAPHIC LOG

Project:Location:Project No.Cobey LLC Site – Annual Site Cover System InspectionBuffalo, New York06245001.0000

 Photo No.
 Date:

 006
 08-26-11

 Direction Photo Taken:

Northeast

#### Description:

Damaged grass cover from traffic cutting corner at main entrance.





Project:

Cobey LLC Site – Annual Site Cover System Inspection

**Location:**Buffalo, New York

Project No.

Photo No. Date: 08-26-11
Direction Photo Taken:

East

**Description:** 

Storage pods placed on pavement.





# **PHOTOGRAPHIC LOG**

Infrastructure · Water · Environment · Buildings

Project: Location:

Cobey LLC Site - Annual Site Cover System Inspection

Buffalo, New York

Project No. 06245001.0000

Photo No. 010 Date: 08-26-11
Direction Photo Taken:

West

Description:

Grass cover impacted by pallets and debris at east end of site.





Project No.

Project:

Cobey LLC Site – Annual Site Cover System Inspection

Buffalo, New York

Buffalo, New York 06245001.0000

Photo No. Date: 08-26-11
Direction Photo Taken:

West

#### **Description:**

Complete grass cover behind main plant.





# **PHOTOGRAPHIC LOG**

Project:Location:Project No.Cobey LLC Site – Annual Site Cover System InspectionBuffalo, New York06245001.0000

**Photo No.** Date: 016 08-26-11

**Direction Photo Taken:** 

East

###