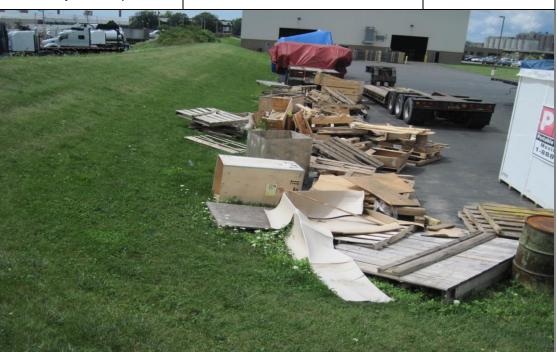

#### Description:

Damaged grass cover from traffic cutting corner at main entrance.

Project:

Cobey LLC Site – Annual Site Cover System Inspection

**Location:**Buffalo, New York

Project No.

Photo No. Date: 08-26-11
Direction Photo Taken:

West

Description:

Grass cover impacted by pallets and debris at east end of site.

Project No.

Project:

Cobey LLC Site – Annual Site Cover System Inspection

Buffalo, New York

Buffalo, New York 06245001.0000