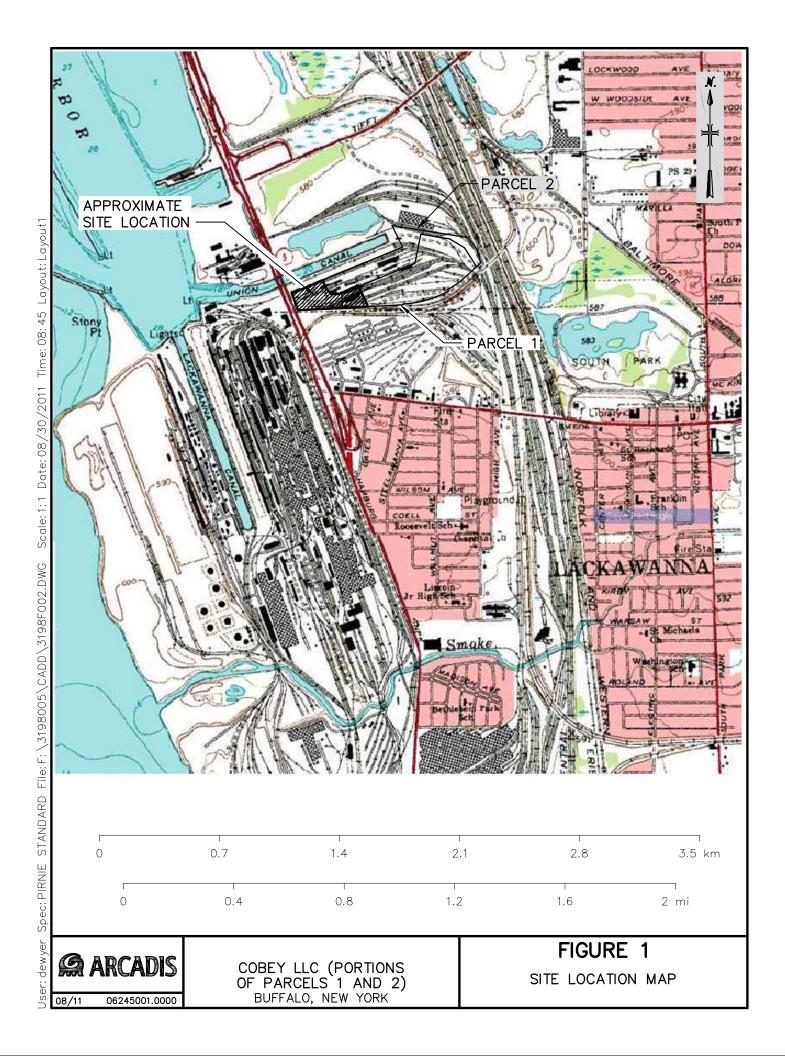

The remedial program at the Site consisted of covering the entire site to isolate the underlying soil/fill material. The cover materials consist of asphalt in areas of paved parking lots and Site driveways, concrete slab foundation beneath the Site building, concrete walkways, and a 12-inch thick layer of clean soil, in low use green-space areas.

During advancement of the Cobey building foundation footers using a caisson drill, oily soil/fill material was observed at one of the caisson borings identified as location D-20. The impacted soil/fill was stockpiled, characterized, and disposed of offsite with NYSDEC approval at a permitted landfill. The location of where the impacted soil/fill was encountered is illustrated as point A on Figure 3.

A remnant of a buried steel vessel was encountered during Site development activities that included the excavation of utility trenches and building footers. In accordance with the soil handling protocols described in the NYSDEC-approved Soil/Fill Management Plan, the vessel and surrounding impacted soil/fill were removed as part of the Site redevelopment. The volume of soil/fill removal from within and around the steel vessel

was approximately 51 tons. Figure 3 illustrates the approximate location from where the vessel and related impacted soil/fill were removed. A combined total of 67.68 tons of impacted soil were removed and disposed off-Site at a permitted landfill. The removal work was completed with NYSDEC oversight and approval.

The entire Site was covered to isolate the underlying soil/fill material using asphalt, concrete, or a 12-inch thick layer of clean soil.

The soil cover was installed in areas where vehicular use is not anticipated. Prior to placement of the soil cover, a demarcation layer was rolled out over the entire area. The demarcation layer is composed of a fine polypropylene mesh made by Internet<sup>®</sup> that is bright orange in color with a mesh size of 3/4" x 5/8". The soil cover system installed at the Site is comprised of borrow soil from off Site locations that were tested and confirmed "clean" in accordance with the Soil/Fill Management Plan.