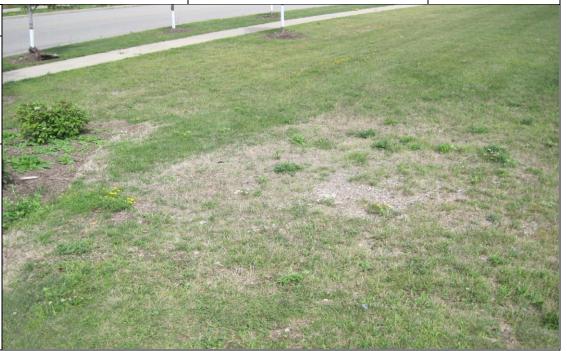

#### Description:

One of two areas of incomplete grass cover due to high stone content soil north of the building.

Project:

Location:

Project No.

Cobey LLC Site - Annual Site Cover System Inspection

Buffalo, New York