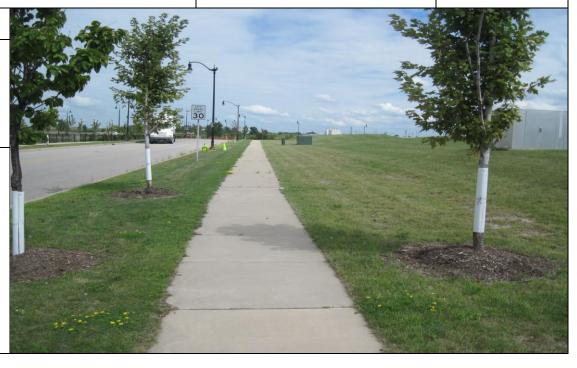

ystem Inspection

Buffalo, New York

06245001.0000

Project No.

Photo No. 020 Date: 08-26-11
Direction Photo Taken:

East

## Description:

West lawn with planted trees.





#### PHOTOGRAPHIC LOG

 Infrastructure · Water · Environment · Buildings

 Project:
 Location:
 Project No.

 Cobey LLC Site − Annual Site Cover System Inspection
 Buffalo, New York
 06245001.0000

Photo No. Date: 08-26-11

Direction Photo Taken:

Northeast

#### Description:

One of two areas of incomplete grass cover due to high stone content soil north of the building.





Project:

Location:

Project No.

Cobey LLC Site - Annual Site Cover System Inspection

Buffalo, New York

06245001.0000

**Photo No**. 023

**Date:** 08-26-11

**Direction Photo Taken:** 

East

Description:

View of north sidewalk and lawn.





PHOTOGRAPHIC LOG

Infrastructure · Water · Environment · Buildings

Project:

Cobey LLC Site – Annual Site Cover System Inspection

Buffalo, New York

Location:

Project No.

06245001.0000

**Photo No. Date:** 027 08-26-11

**Direction Photo Taken:** 

North

Description:

One of several newlyplanted replacement trees.





Appendix **C** 

Certification Form



# Enclosure 1 NEW YORK STATE DEPARTMENT OF ENVIRONMENTAL CONSERVATION Site Management Periodic Review Report Notice Institutional and Engineering Controls Certification Form



| S  | Sit                                                                                                                                                         | e No.