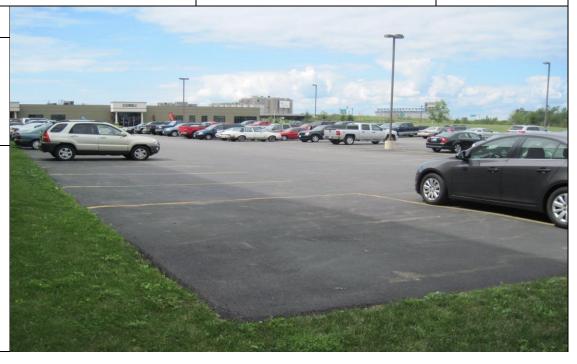

C Site - Annual Site Cover System Inspection

Buffalo, New York

**Project No.** 06245001.0000

**Photo No. Date:** 002 08-26-11

**Direction Photo Taken:** 

Southeast



### **Description:**

Refreshed gravel landscape mulch.



## PHOTOGRAPHIC LOG

nfrastructure · Water · Environment · Buildings Project:

Cobey LLC Site - Annual Site Cover System Inspection

**Location:**Buffalo, New York

Project No.

06245001.0000

Photo No. Date: 08-26-11
Direction Photo Taken:

West

#### **Description:**

Main entrance with landscaping.





Project No.

Project: Location:

Cobey LLC Site – Annual Site Cover System Inspection Buffalo, New York 06245001.0000

Photo No. Date: 005 08-26-11

Direction Photo Taken:

Northwest

#### **Description:**

View of main paved parking lot and surrounding lawn.





#### PHOTOGRAPHIC LOG

Project:Location:Project No.Cobey LLC Site – Annual Site Cover System InspectionBuffalo, New York06245001.0000

 Photo No.
 Date:

 006
 08-26-11

 Direction Photo Taken:

Northeast

#### Description:

Damaged grass cover from traffic cutting corner at main entrance.





Project:

Cobey LLC Site – Annual Site Cover System Inspection

**Location:**Buffalo, New York

Project No.

Photo No. Date: 08-26-11
Direction Photo Taken:

East

**Description:** 

Storage pods placed on pavement.





# **PHOTOGRAPHIC LOG**

Infrastructure · Water · Environment · Buildings

Project: Location:

Cobey LLC Site - Annual Site Cover System Inspection

Buffalo, New York

Project No. 06245001.0000

Photo No. 010 Date: 08-26-11
Direction Photo Taken:

West

Description:

Grass cover