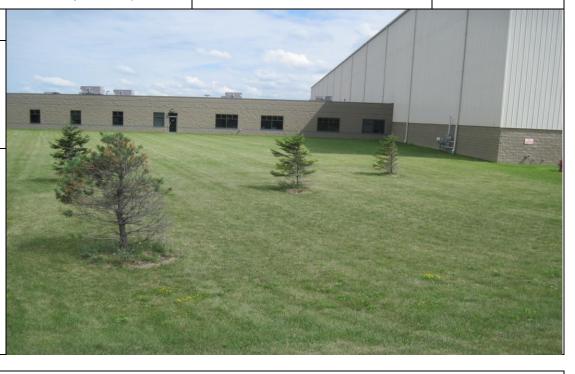

ed by pallets and debris at east end of site.





Project No.

Project:

Cobey LLC Site – Annual Site Cover System Inspection

Buffalo, New York

Buffalo, New York 06245001.0000

Photo No. Date: 08-26-11
Direction Photo Taken:

West

#### **Description:**

Complete grass cover behind main plant.





# **PHOTOGRAPHIC LOG**

Project:Location:Project No.Cobey LLC Site – Annual Site Cover System InspectionBuffalo, New York06245001.0000

**Photo No.** Date: 016 08-26-11

**Direction Photo Taken:** 

East

#### Description:

Pavement and grass cover at western loading dock.





Project:

Cobey LLC Site – Annual Site Cover System Inspection

Buffalo, New York

06245001.0000

Project No.

Photo No. 020 Date: 08-26-11
Direction Photo Taken:

East

## Description:

West lawn with planted trees.





#### PHOTOGRAPHIC LOG

 Infrastructure · Water · Environment · Buildings

 Project:
 Location:
 Project No.

 Cobey LLC Site − Annual Site Cover System Inspection
 Buffalo, New York
 06245001.0000

Photo No. Date: 08-26-11

Direction Photo Taken:

Northeast

#### Description:

One of two areas of incomplete grass cover due to high stone content soil north of the building.





Project:

Location:

Project No.

Cobey LLC Site - Annual Site Cover System Inspection

Buffalo, New York

06245001.0000

**Photo No**. 023

**Date:** 08-26-11

**Direction Photo Taken:** 

East

Description:

View of north sidewalk and lawn.





PHOTOGRAPHIC LOG

Infrastructure · Water · Environment · Buildings

Project:

Cobey LLC Site – Annual Site Cover System Inspection

Buffalo, New York

Location:

Projec