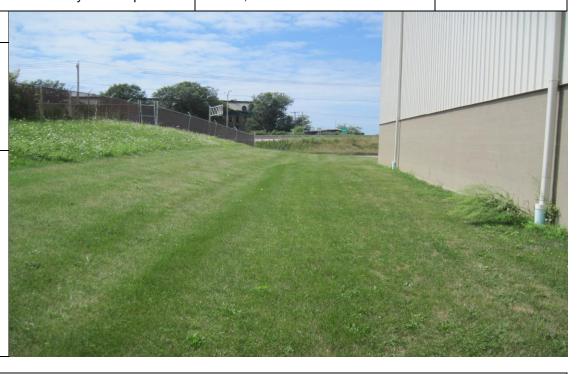

ct:

Cobey LLC Site – Annual Site Cover System Inspection

**Location:**Buffalo, New York

Project No.

Photo No. Date: 08-26-11
Direction Photo Taken:

East

**Description:** 

Storage pods placed on pavement.





# **PHOTOGRAPHIC LOG**

Infrastructure · Water · Environment · Buildings

Project: Location:

Cobey LLC Site - Annual Site Cover System Inspection

Buffalo, New York

Project No. 06245001.0000

Photo No. 010 Date: 08-26-11
Direction Photo Taken:

West

Description:

Grass cover impacted by pallets and debris at east end of site.





Project No.

Project:

Cobey LLC Site – Annual Site Cover System Inspection

Buffalo, New York

Buffalo, New York 06245001.0000

Photo No. Date: 08-26-11
Direction Photo Taken:

West

#### **Description:**

Complete grass cover behind main plant.





# **PHOTOGRAPHIC LOG**

Project:Location:Project No.Cobey LLC Site – Annual Site Cover System InspectionBuffalo, New York06245001.0000

**Photo No.** Date: 016 08-26-11

**Direction Photo Taken:** 

East

#### Description:

Pavement and grass cover at western loading dock.





Project:

Cobey LLC Site – Annual Site Cover System Inspection

Buffalo, New York

06245001.0000

Project No.

Photo No. 020 Date: 08-26-11
Direction Photo Taken:

East

## Description:

West lawn with planted trees.





#### PHOTOGRAPHIC LOG

 Infrastructure · Water · Environment · Buildings

 Project:
 Location:
 Project No.

 Cobey LLC Site − Annual Site Cover System Inspection
 Buffalo, New York
 06245001.0000

Photo No. Date: 08-26-11

Direction Photo Taken:

Northeast

#### Description:

One of two areas