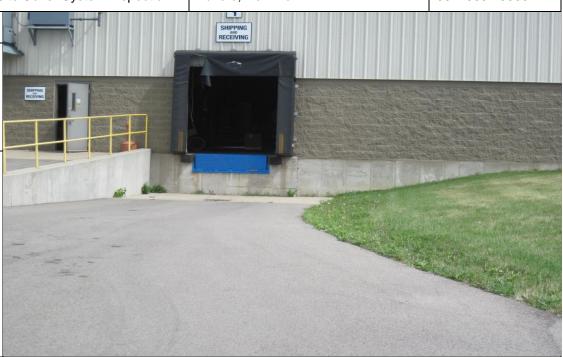

#### Description:

Pavement and grass cover at western loading dock.

Project:

Cobey LLC Site – Annual Site Cover System Inspection

Buffalo, New York

06245001.0000

Project No.

Photo No. 020 Date: 08-26-11
Direction Photo Taken: