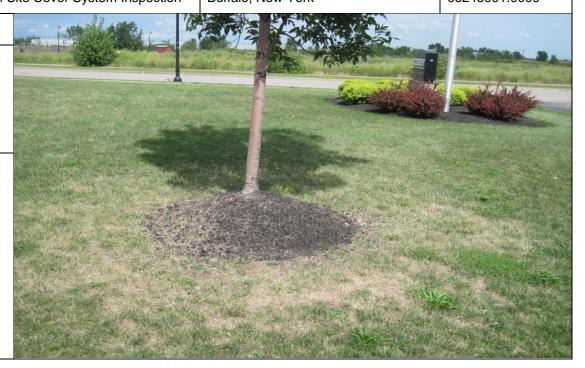

**Direction Photo Taken:** 

North

Description:

One of several newlyplanted replacement trees.

Appendix **C** 

Certification Form