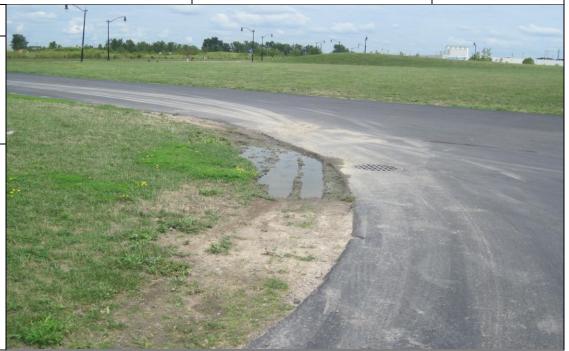

#### Description:

Damaged grass cover from traffic cutting corner at main entrance.

Project:

Cobey LLC Site – Annual Site Cover System Inspection

**Location:**Buffalo, New York

Project No.

Photo No. Date: 08-26-11
Direction Photo Taken: